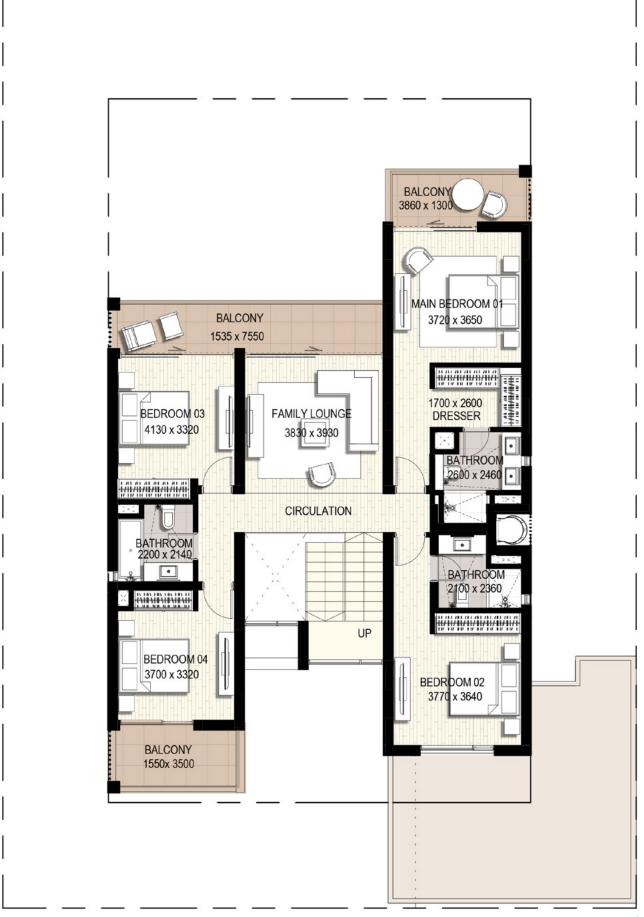

## GOLF LINKS

Villa 1

No of Bedrooms: 5

Total built up area: **356.9** m2 **3,842** ft2

Ground Floor

First Floor

EMAAR SOUTH

Ground Floor