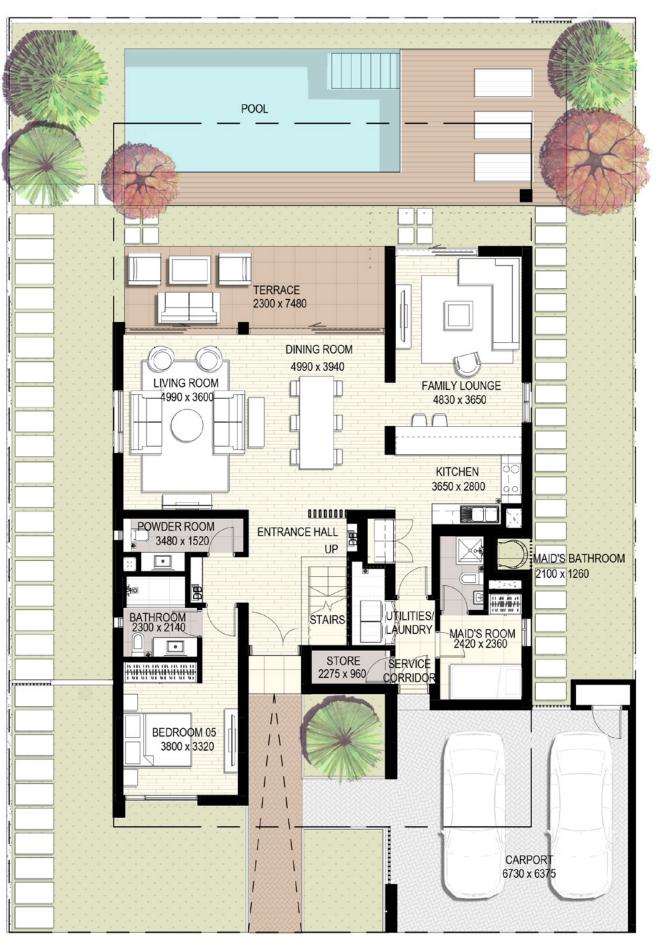

## GOLF LINKS

Villa 1

No of Bedrooms: 5

Total built up area: **356.9** m2 **3,842** ft2

Ground Floor

First Floor

EMAAR SOUTH

Ground Floor