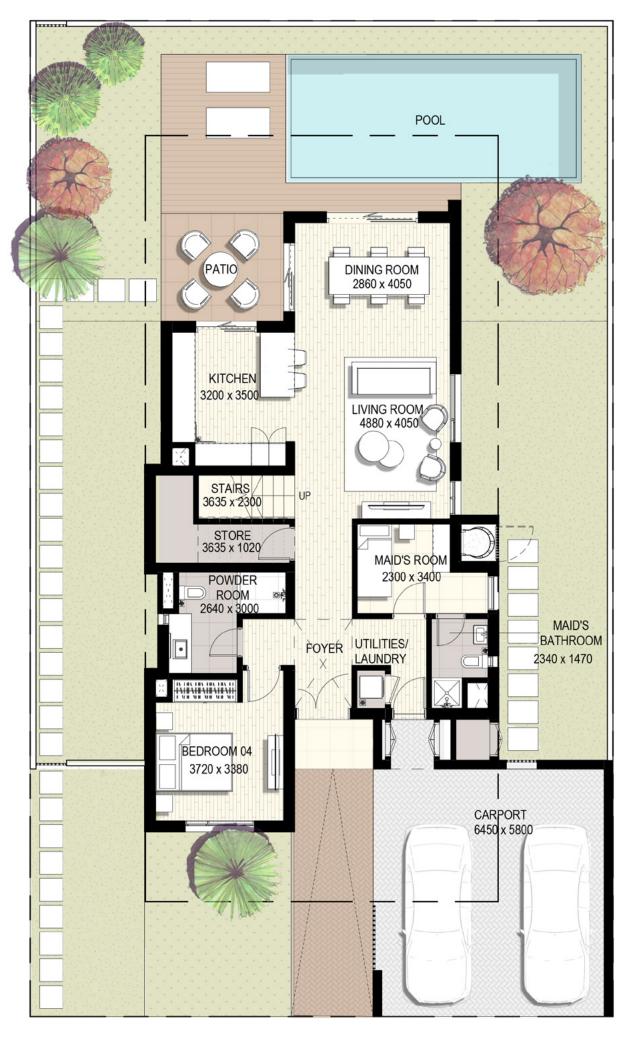

First Floor

Villa 2

No of Bedrooms: 4

Total built up area: **274.35** m2 **2,953** ft2

For more information on **GOLF LINKS** at **EMAAR SOUTH**, please call 800 36227 (UAE) or +971 4 366 1668 (International). Visit our online sales centre at emaar.com or any of our sales centres across the UAE.