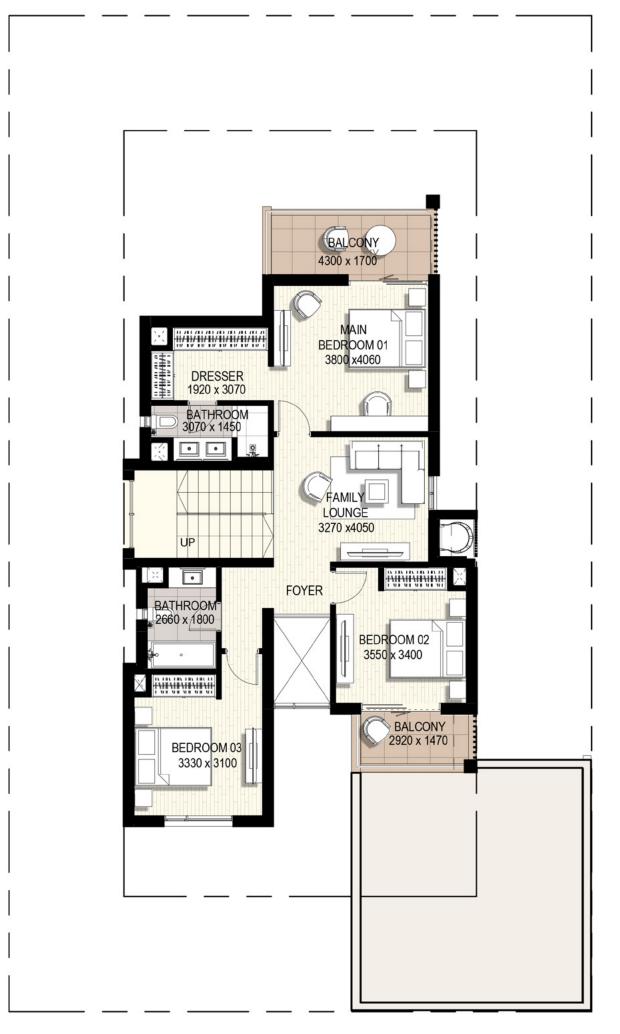

First Floor

Villa 2

No of Bedrooms: 4

Total built up area: **274.35** m2 **2,953** ft2

For more information on **GOLF LINKS** at **EMAAR SOUTH**, please call 800 36227 (UAE) or +971 4 366 1668 (International). Visit our online sales centre at emaar.com or any of our sales centres across the UAE.