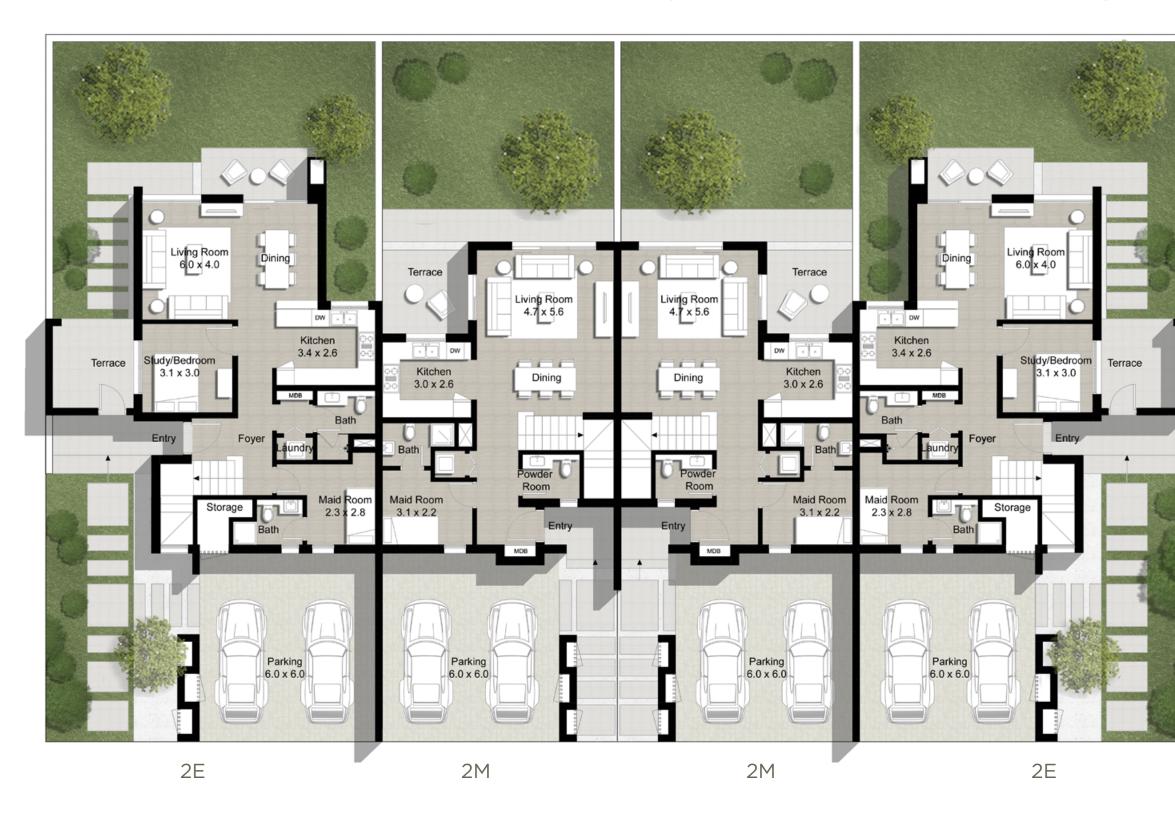

## DUBAI HILLS ESTATE

Kitchen 3.3 x 2.6 88 Entry Bedroom 3.0 x 3,2

3E

3E

EMAAR | IIII MERAAS

Upper Level

TYPE 2 Cluster of 4 Units

Unit 2E 4 Bedroom Total Area: 2,471 sq ft Unit 2M 3 Bedroom Total Area: 2,266 sq ft

Ground Level

FLOOR PLAN 1. All dimensions are in imperial and metric, and measured from finish to finish excluding construction tolerances. 2. All materials, dimensions, and drawings are approximate only. 3. Information is subject to change without notice, at developer's absolute discretion. 4. Actual area may vary from the stated area. 5. Drawings not to scale. 6. All images used are for illustrative purposes only and do not represent the actual size, features, specifications, fittings, and furnishings. 7. The developer reserves the right to make revisions / alterations, at it's absolute discretion, without any liability whatsoever.

### DUBAI HILLS ESTATE

Upper Level

TYPE 2 Cluster of 2 Units

Unit 2E 4 Bedroom Total Area: 2,471 sq ft

Ground Level

FLOOR PLAN 1. All dimensions are in imperial and metric, and measured from finish to finish excluding construction tolerances. 2. All materials, dimensions, and drawings are approximate only. 3. Information is subject to change without notice, at developer's absolute discretion. 4. Actual area may vary from the stated area. 5. Drawings not to scale. 6. All images used are for illustrative purposes only and do not represent the actual size, features, specifications, fittings, and furnishings. 7. The developer reserves the right to make revisions / alterations, at it's absolute discretion, without any liability whatsoever.