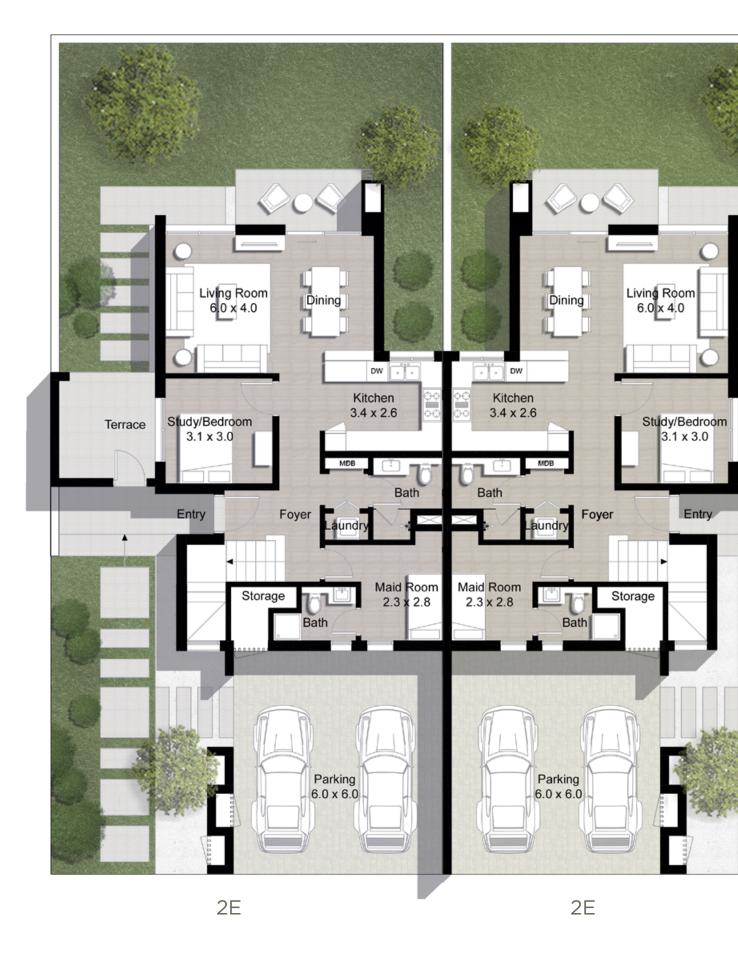

Ground Level

FLOOR PLAN 1. All dimensions are in imperial and metric, and measured from finish to finish excluding construction tolerances. 2. All materials, dimensions, and drawings are approximate only. 3. Information is subject to change without notice, at developer's absolute discretion. 4. Actual area may vary from the stated area. 5. Drawings not to scale. 6. All images used are for illustrative purposes only and do not represent the actual size, features, specifications, fittings, and furnishings. 7. The developer reserves the right to make revisions / alterations, at it's absolute discretion, without any liability whatsoever.

### DUBAI HILLS ESTATE

Upper Level

TYPE 2 Cluster of 2 Units

Unit 2E 4 Bedroom Total Area: 2,471 sq ft

Ground Level

FLOOR PLAN 1. All dimensions are in imperial and metric, and measured from finish to finish excluding construction tolerances. 2. All materials, dimensions, and drawings are approximate only. 3. Information is subject to change without notice, at developer's absolute discretion. 4. Actual area may vary from the stated area. 5. Drawings not to scale. 6. All images used are for illustrative purposes only and do not represent the actual size, features, specifications, fittings, and furnishings. 7. The developer reserves the right to make revisions / alterations, at it's absolute discretion, without any liability whatsoever.