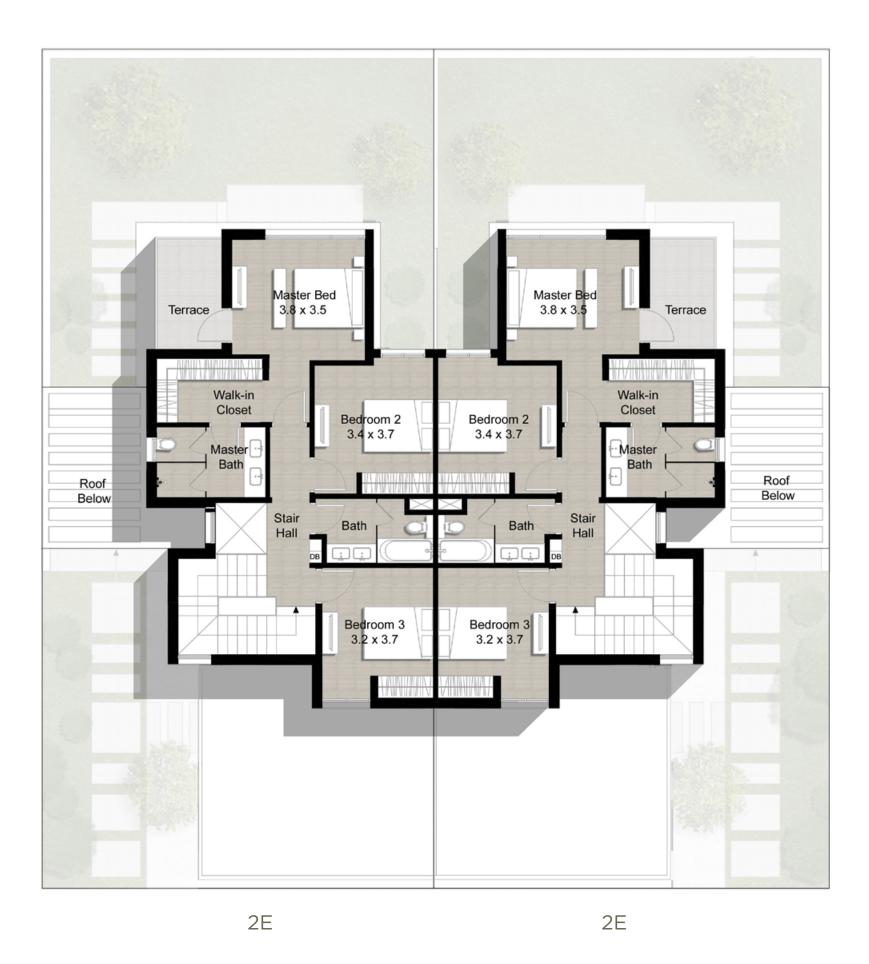

### DUBAI HILLS ESTATE

Upper Level

TYPE 2 Cluster of 2 Units

Unit 2E 4 Bedroom Total Area: 2,471 sq ft

Ground Level

FLOOR PLAN 1. All dimensions are in imperial and metric, and measured from finish to finish excluding construction tolerances. 2. All materials, dimensions, and drawings are approximate only. 3. Information is subject to change without notice, at developer's absolute discretion. 4. Actual area may vary from the stated area. 5. Drawings not to scale. 6. All images used are for illustrative purposes only and do not represent the actual size, features, specifications, fittings, and furnishings. 7. The developer reserves the right to make revisions / alterations, at it's absolute discretion, without any liability whatsoever.