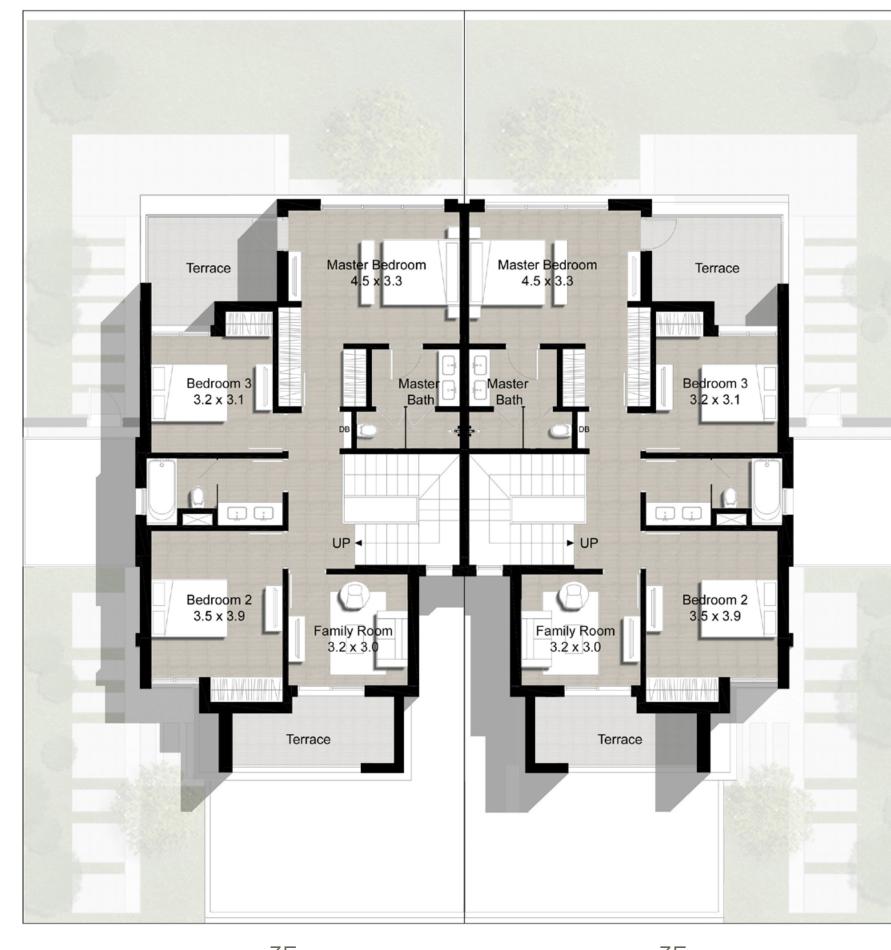

### DUBAI HILLS ESTATE

Upper Level

TYPE 3 Cluster of 2 Units

Unit 3E 5 Bedroom Total Area: 2,726 sq ft

FLOOR PLAN 1. All dimensions are in imperial and metric, and measured from finish to finish excluding construction tolerances. 2. All materials, dimensions, and drawings are approximate only. 3. Information is subject to change without notice, at developer's absolute discretion. 4. Actual area may vary from the stated area. 5. Drawings not to scale. 6. All images used are for illustrative purposes only and do not represent the actual size, features, specifications, fittings, and furnishings. 7. The developer reserves the right to make revisions / alterations, at it's absolute discretion, without any liability whatsoever.