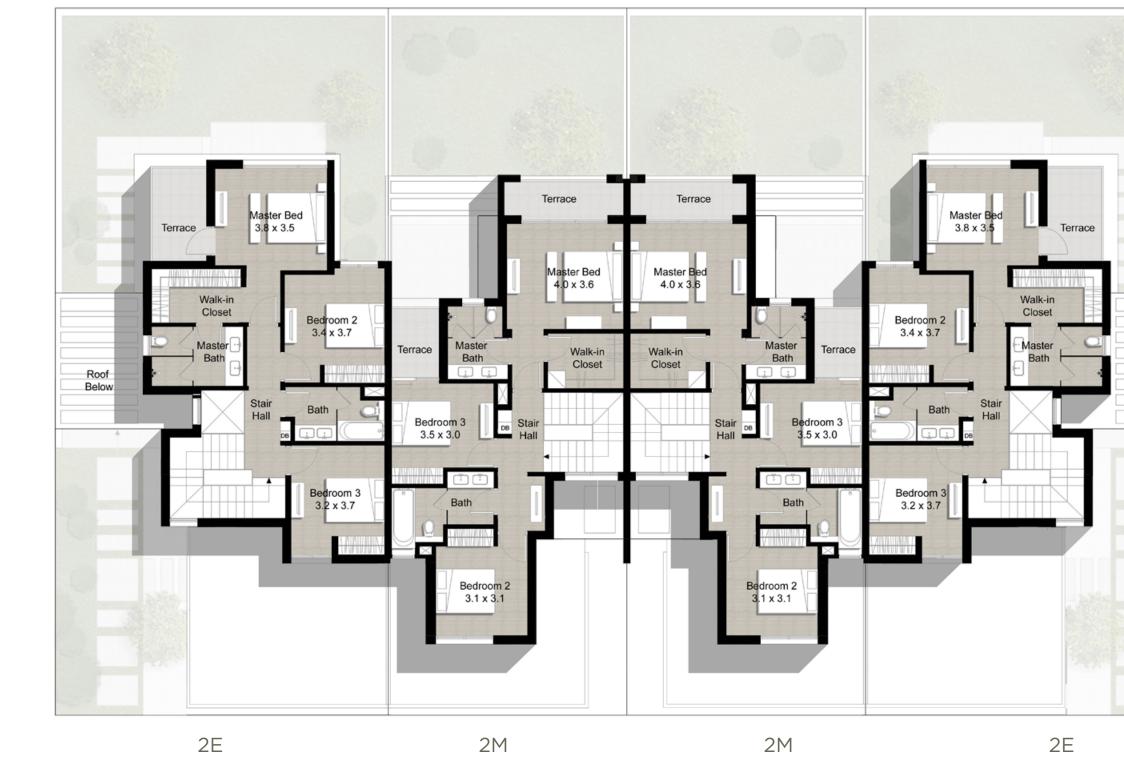

## DUBAI HILLS ESTATE

Kitchen 3.3 x 2.6 88 Entry Bedroom 3.0 x 3,2

3E

3E

EMAAR | IIII MERAAS

Upper Level

TYPE 2 Cluster of 4 Units

Unit 2E 4 Bedroom Total Area: 2,471 sq ft Unit 2M 3 Bedroom Total Area: 2,266 sq ft