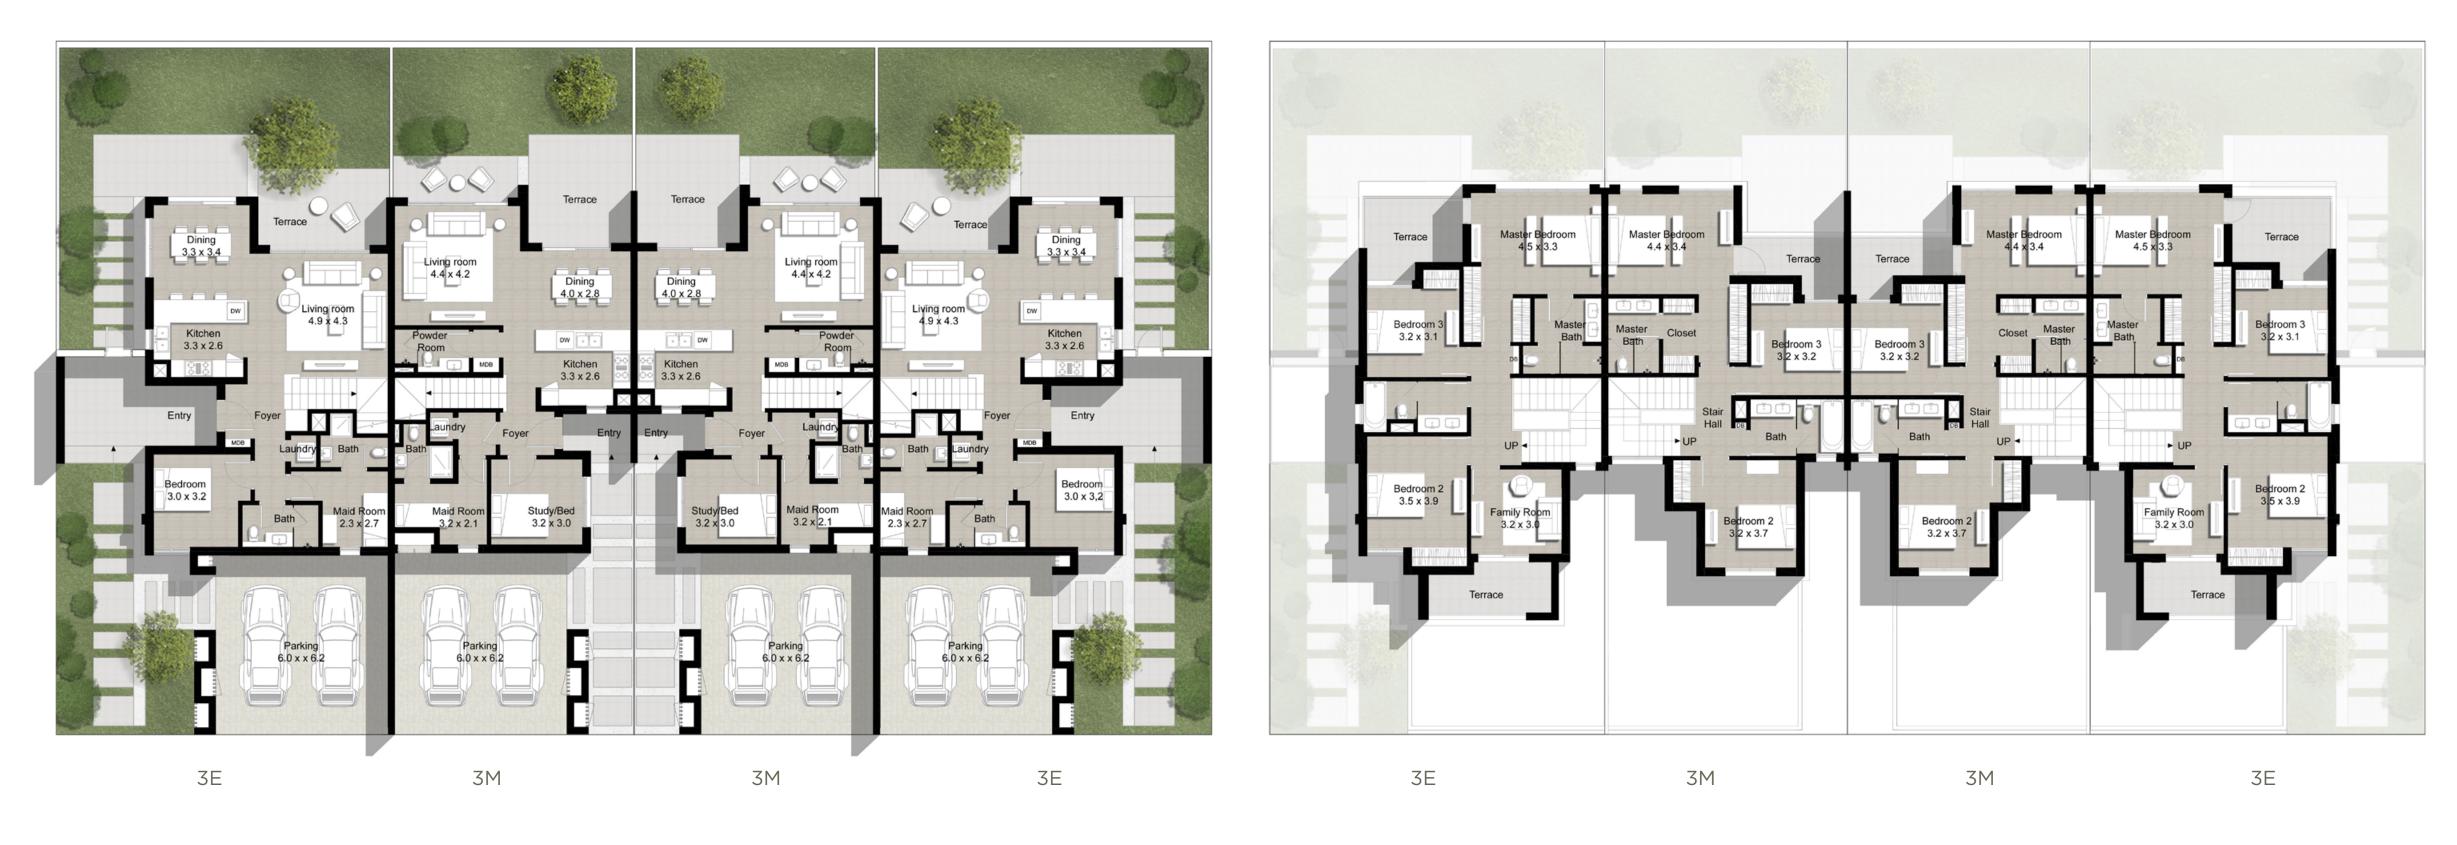

# DUBAI HILLS ESTATE

MAPLEIII

TYPE 3 Cluster of 4 Units

Unit 3E 5 Bedroom Total Area: 2,726 sq ft Unit 3M 4 Bedroom Total Area: 2,418 sq ft

Ground Level

FLOOR PLAN 1. All dimensions are in imperial and metric, and measured from finish to finish excluding construction tolerances. 2. All materials, dimensions, and drawings are approximate only. 3. Information is subject to change without notice, at developer's absolute discretion. 4. Actual area may vary from the stated area. 5. Drawings not to scale. 6. All images used are for illustrative purposes only and do not represent the actual size, features, specifications, fittings, and furnishings. 7. The developer reserves the right to make revisions / alterations, at it's absolute discretion, without any liability whatsoever.

### DUBAI HILLS ESTATE

Upper Level

TYPE 3 Cluster of 2 Units

Unit 3E 5 Bedroom Total Area: 2,726 sq ft

FLOOR PLAN 1. All dimensions are in imperial and metric, and measured from finish to finish excluding construction tolerances. 2. All materials, dimensions, and drawings are approximate only. 3. Information is subject to change without notice, at developer's absolute discretion. 4. Actual area may vary from the stated area. 5. Drawings not to scale. 6. All images used are for illustrative purposes only and do not represent the actual size, features, specifications, fittings, and furnishings. 7. The developer reserves the right to make revisions / alterations, at it's absolute discretion, without any liability whatsoever.