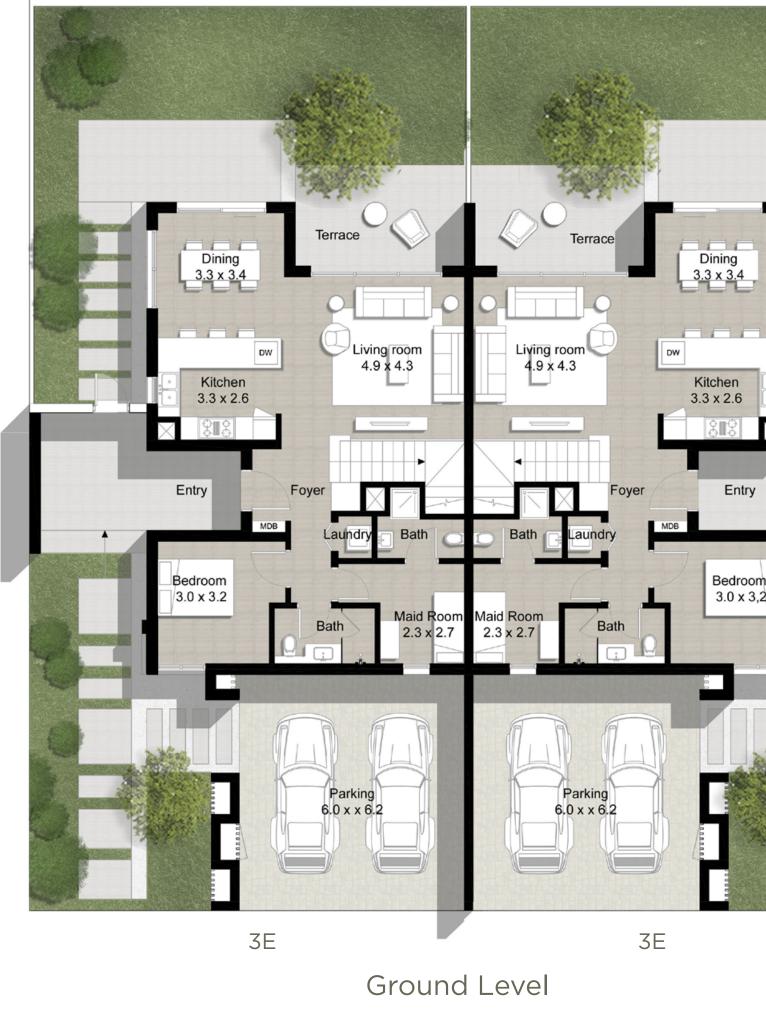

# DUBAI HILLS ESTATE

MAPLEIII

TYPE 3 Cluster of 4 Units

Unit 3E 5 Bedroom Total Area: 2,726 sq ft Unit 3M 4 Bedroom Total Area: 2,418 sq ft

Ground Level

FLOOR PLAN 1. All dimensions are in imperial and metric, and measured from finish to finish excluding construction tolerances. 2. All materials, dimensions, and drawings are approximate only. 3. Information is subject to change without notice, at developer's absolute discretion. 4. Actual area may vary from the stated area. 5. Drawings not to scale. 6. All images used are for illustrative purposes only and do not represent the actual size, features, specifications, fittings, and furnishings. 7. The developer reserves the right to make revisions / alterations, at it's absolute discretion, without any liability whatsoever.