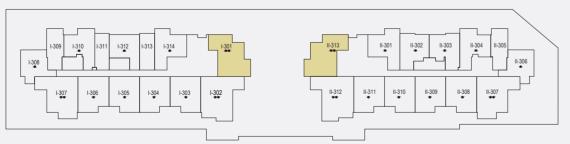

## 2 BR-TYPE A

Typical Floor Plan from 2nd to 12th floor.

| Internal Living Area | 1037.64 sq.ft. |
|----------------------|----------------|
| Outdoor Living Area  | 105.27 sq.ft.  |
| Total Living Area    | 1142.91 sq.ft. |