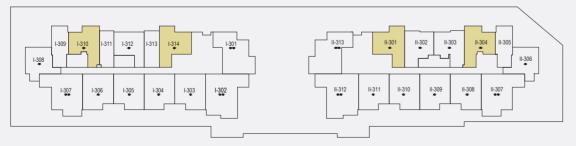

#### FIRST FLOOR PLAN









STUDIO

1 BEDROOM

2 BEDROOM

### TYPICAL FLOOR PLAN









# Typical apartment type STUDIO-TYPE A







Typical Floor Plan from 2nd to 12th floor.

| Internal Living Area | 439.27 sq.ft. |
|----------------------|---------------|
| Outdoor Living Area  | 77.93 sq.ft.  |
| Total Living Area    | 517.21 sq.ft. |





# Typical apartment type STUDIO-TYPE B







Typical Floor Plan from 2nd to 12th floor.

| Internal Living Area | 455.96 sq.ft. |
|----------------------|---------------|
| Outdoor Living Area  | 84.17 sq.ft.  |
| Total Living Area    | 540.13 sq.ft. |





Typical apartment type

1 BR-TYPE A







Typical Floor Plan from 2nd to 12th floor.

| Internal Living Area | 697.93 sq.ft. |
|----------------------|---------------|
| Outdoor Living Area  | 88.59 sq.ft.  |
| Total Living Area    | 786.52 sq.ft. |





### 1 BR-TYPE B







Typical Floor Plan from 2nd to 12th floor.

| Internal Living Area | 731.73 sq.ft. |
|----------------------|---------------|
| Outdoor Living Area  | 100.21 sq.ft. |
| Total Living Area    | 831.94 sq.ft. |





## 1 BR-TYPE C







Typical Floor Plan from 2nd to 12th floor.

| Internal Living Area | 673.17 sq.ft. |
|----------------------|---------------|
| Outdoor Living Area  | 102.15 sq.ft. |
| Total Living Area    | 775.32 sq.ft. |





## Typical apartment type 1 BR-TYPE D







Typical Floor Plan from 2nd to 12th floor.

| Internal Living Area |