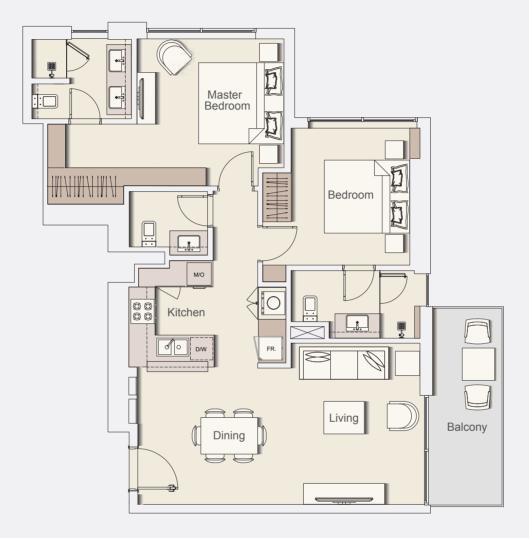

## 2 BR-TYPE A

Typical Floor Plan from 2nd to 12th floor.

| Internal Living Area | 1037.64 sq.ft. |
|----------------------|----------------|
| Outdoor Living Area  | 105.27 sq.ft.  |
| Total Living Area    | 1142.91 sq.ft. |