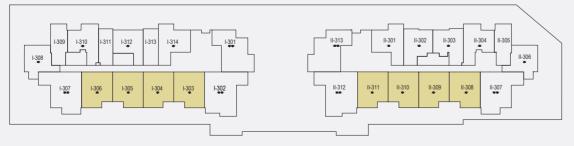

# Typical apartment type STUDIO-TYPE A







Typical Floor Plan from 2nd to 12th floor.

| Internal Living Area | 439.27 sq.ft. |
|----------------------|---------------|
| Outdoor Living Area  | 77.93 sq.ft.  |
| Total Living Area    | 517.21 sq.ft. |





# Typical apartment type STUDIO-TYPE B







Typical Floor Plan from 2nd to 12th floor.

| Internal Living Area | 455.96 sq.ft. |
|----------------------|---------------|
| Outdoor Living Area  | 84.17 sq.ft.  |
| Total Living Area    | 540.13 sq.ft. |





Typical apartment type

1 BR-TYPE A







Typical Floor Plan from 2nd to 12th floor.

| Internal Living Area | 697.93 sq.ft. |
|----------------------|---------------|
| Outdoor Living Area  | 88.59 sq.ft.  |
| Total Living Area    | 786.52 sq.ft. |





### 1 BR-TYPE B







Typical Floor Plan from 2nd to 12th floor.

| Internal Living Area | 731.73 sq.ft. |
|----------------------|---------------|
| Outdoor Living Area  | 100.21 sq.ft. |
| Total Living Area    | 831.94 sq.ft. |





## 1 BR-TYPE C







Typical Floor Plan from 2nd to 12th floor.

| Internal Living Area | 673.17 sq.ft. |
|----------------------|---------------|
| Outdoor Living Area  | 102.15 sq.ft. |
| Total Living Area    | 775.32 sq.ft. |





## Typical apartment type 1 BR-TYPE D







Typical Floor Plan from 2nd to 12th floor.

| Internal Living Area | 673.60 sq.ft. |
|----------------------|---------------|
| Outdoor Living Area  | 90.52 sq.ft.  |
| Total Living Area    | 764.13 sq.ft. |





Typical apartment type

1 DD TXD F

### 1 BR-TYPE E







Typical Floor Plan from 2nd to 12