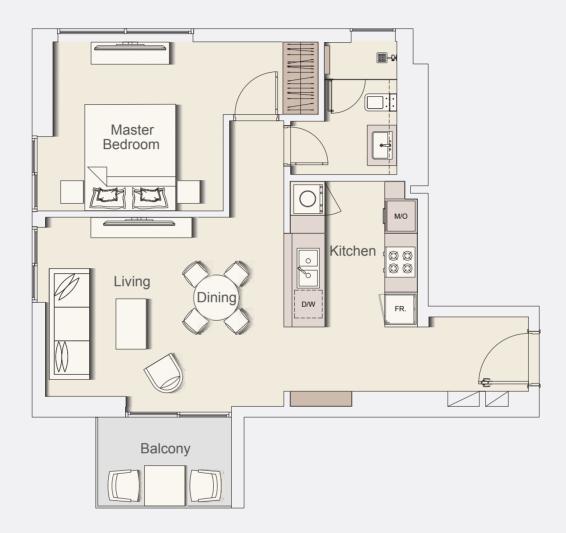

### 1 BR-TYPE B

Typical Floor Plan from 2nd to 12th floor.

| Internal Living Area | 731.73 sq.ft. |
|----------------------|---------------|
| Outdoor Living Area  | 100.21 sq.ft. |
| Total Living Area    | 831.94 sq.ft. |