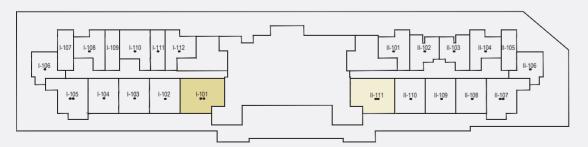

Typical apartment type

1 BR-TYPE A

Typical Floor Plan from 2nd to 12th floor.

| Internal Living Area | 697.93 sq.ft. |
|----------------------|---------------|
| Outdoor Living Area  | 88.59 sq.ft.  |
| Total Living Area    | 786.52 sq.ft. |

### 1 BR-TYPE B

Typical Floor Plan from 2nd to 12th floor.

| Internal Living Area | 731.73 sq.ft. |
|----------------------|---------------|
| Outdoor Living Area  | 100.21 sq.ft. |
| Total Living Area    | 831.94 sq.ft. |

## 1 BR-TYPE C

Typical Floor Plan from 2nd to 12th floor.

| Internal Living Area | 673.17 sq.ft. |
|----------------------|---------------|
| Outdoor Living Area  | 102.15 sq.ft. |
| Total Living Area    | 775.32 sq.ft. |

## Typical apartment type 1 BR-TYPE D

Typical Floor Plan from 2nd to 12th floor.

| Internal Living Area | 673.60 sq.ft. |
|----------------------|---------------|
| Outdoor Living Area  | 90.52 sq.ft.  |
| Total Living Area    | 764.13 sq.ft. |

### 1 BR-TYPE E

Typical Floor Plan from 2nd to 12th floor.

| Internal Living Area | 651.32 sq.ft. |
|----------------------|---------------|
| Outdoor Living Area  | 55.00 sq.ft.  |
| Total Living Area    | 706.33 sq.ft. |