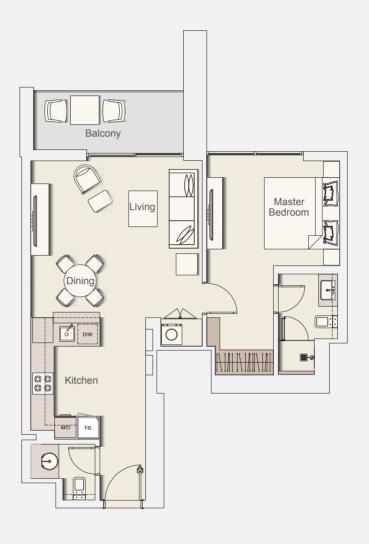

# Typical apartment type STUDIO-TYPE A

Typical Floor Plan from 2nd to 12th floor.

| Internal Living Area | 439.27 sq.ft. |
|----------------------|---------------|
| Outdoor Living Area  | 77.93 sq.ft.  |
| Total Living Area    | 517.21 sq.ft. |

# Typical apartment type STUDIO-TYPE B

Typical Floor Plan from 2nd to 12th floor.

| Internal Living Area | 455.96 sq.ft. |
|----------------------|---------------|
| Outdoor Living Area  | 84.17 sq.ft.  |
| Total Living Area    | 540.13 sq.ft. |