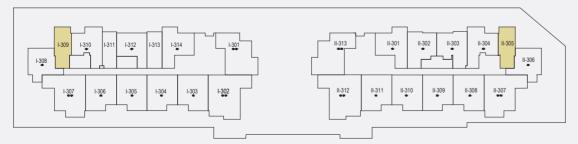

# Typical apartment type STUDIO-TYPE B

Typical Floor Plan from 2nd to 12th floor.

| Internal Living Area | 455.96 sq.ft. |
|----------------------|---------------|
| Outdoor Living Area  | 84.17 sq.ft.  |
| Total Living Area    | 540.13 sq.ft. |