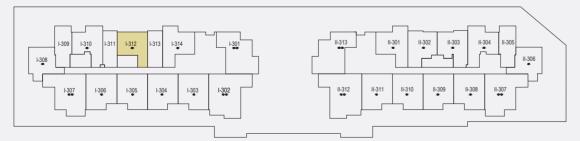

# Typical apartment type STUDIO-TYPE B

Typical Floor Plan from 2nd to 12th floor.

| Internal Living Area | 455.96 sq.ft. |
|----------------------|---------------|
| Outdoor Living Area  | 84.17 sq.ft.  |
| Total Living Area    | 540.13 sq.ft. |