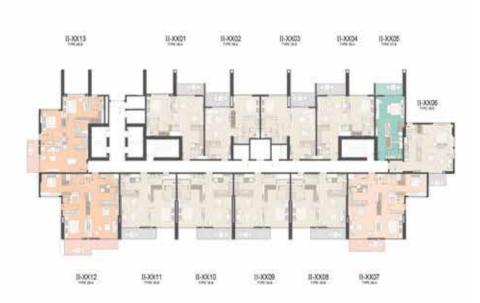

#### FIRST FLOOR PLAN









STUDIO

1 BEDROOM

2 BEDROOM

### TYPICAL FLOOR PLAN









# Typical apartment type STUDIO-TYPE A







Typical Floor Plan from 2nd to 12th floor.

| Internal Living Area | 439.27 sq.ft. |
|----------------------|---------------|
| Outdoor Living Area  | 77.93 sq.ft.  |
| Total Living Area    | 517.21 sq.ft. |





# Typical apartment type STUDIO-TYPE B







Typical Floor Plan from 2nd to 12th floor.

| Internal Living Area | 455.96 sq.ft. |
|----------------------|---------------|
| Outdoor Living Area  | 84.17 sq.ft.  |
| Total Living Area    | 540.13 sq.ft. |





Typical apartment type

1 BR-TYPE A







Typical Floor Plan from 2nd to 12th floor.

| Internal Living Area | 697.93 sq.ft. |
|----------------------|---------------|
| Outdoor Living Area  | 88.59 sq.ft.  |
| Total Living Area    | 786.52 sq.ft. |





### 1 BR-TYPE B