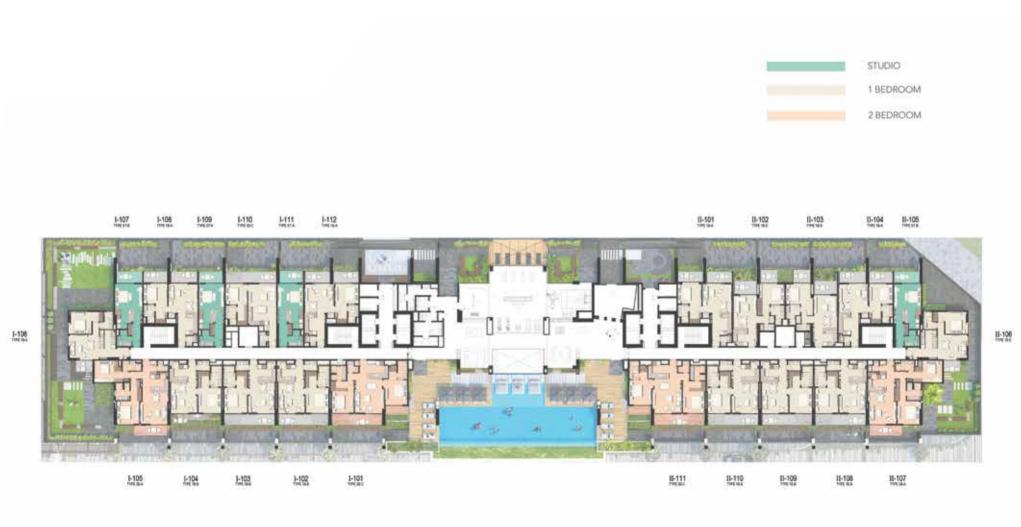

#### FIRST FLOOR PLAN









STUDIO

1 BEDROOM

2 BEDROOM

### TYPICAL FLOOR PLAN









# Typical apartment type STUDIO-TYPE A







Typical Floor Plan from 2nd to 12th floor.

| Internal Living Area | 439.27 sq.ft. |
|----------------------|---------------|
| Outdoor Living Area  | 77.93 sq.ft.  |
| Total Living Area    | 517.21 sq.ft. |





# Typical apartment type STUDIO-TYPE B







Typical Floor Plan from 2nd to 12th floor.

| Internal Living Area | 455.96 sq.ft. |
|----------------------|---------------|
| Outdoor Living Area  | 84.17 sq.ft.  |
| Total Living Area    | 540.13 sq.ft. |





Typical apartment type

1 BR-TYPE A







Typical Floor Plan from 2nd to 12th floor.

| Internal Living Area | 697.93 sq.ft. |
|----------------------|---------------|
| Outdoor Living Area  | 88.59 sq.ft.  |
|