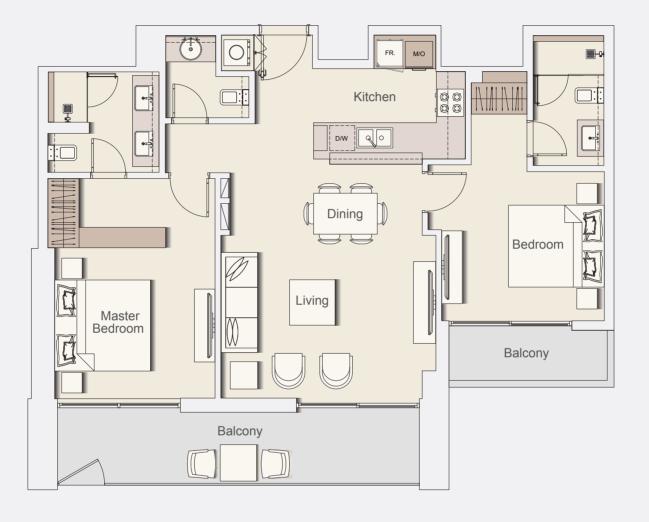

Typical apartment type

1 BR-TYPE A

Typical Floor Plan from 2nd to 12th floor.

| Internal Living Area | 697.93 sq.ft. |
|----------------------|---------------|
| Outdoor Living Area  | 88.59 sq.ft.  |
| Total Living Area    | 786.52 sq.ft. |

### 1 BR-TYPE B

Typical Floor Plan from 2nd to 12th floor.

| Internal Living Area | 731.73 sq.ft. |
|----------------------|---------------|
| Outdoor Living Area  | 100.21 sq.ft. |
| Total Living Area    | 831.94 sq.ft. |

## 1 BR-TYPE C

Typical Floor Plan from 2nd to 12th floor.

| Internal Living Area | 673.17 sq.ft. |
|----------------------|---------------|
| Outdoor Living Area  | 102.15 sq.ft. |
| Total Living Area    | 775.32 sq.ft. |

## Typical apartment type 1 BR-TYPE D

Typical Floor Plan from 2nd to 12th floor.

| Internal Living Area | 673.60 sq.ft. |
|----------------------|---------------|
| Outdoor Living Area  | 90.52 sq.ft.  |
| Total Living Area    | 764.13 sq.ft. |

### 1 BR-TYPE E

Typical Floor Plan from 2nd to 12th floor.

| Internal Living Area | 651.32 sq.ft. |
|----------------------|---------------|
| Outdoor Living Area  | 55.00 sq.ft.  |
| Total Living Area    | 706.33 sq.ft. |