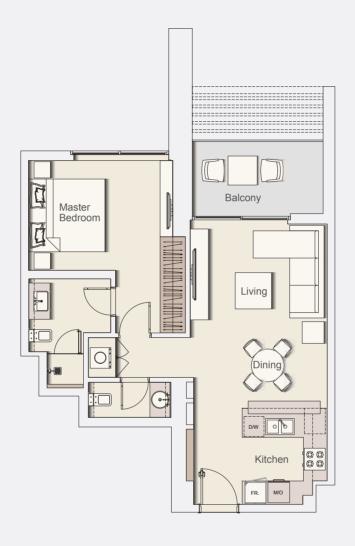

Typical apartment type

1 BR-TYPE A

Typical Floor Plan from 2nd to 12th floor.

| Internal Living Area | 697.93 sq.ft. |
|----------------------|---------------|
| Outdoor Living Area  | 88.59 sq.ft.  |
| Total Living Area    | 786.52 sq.ft. |