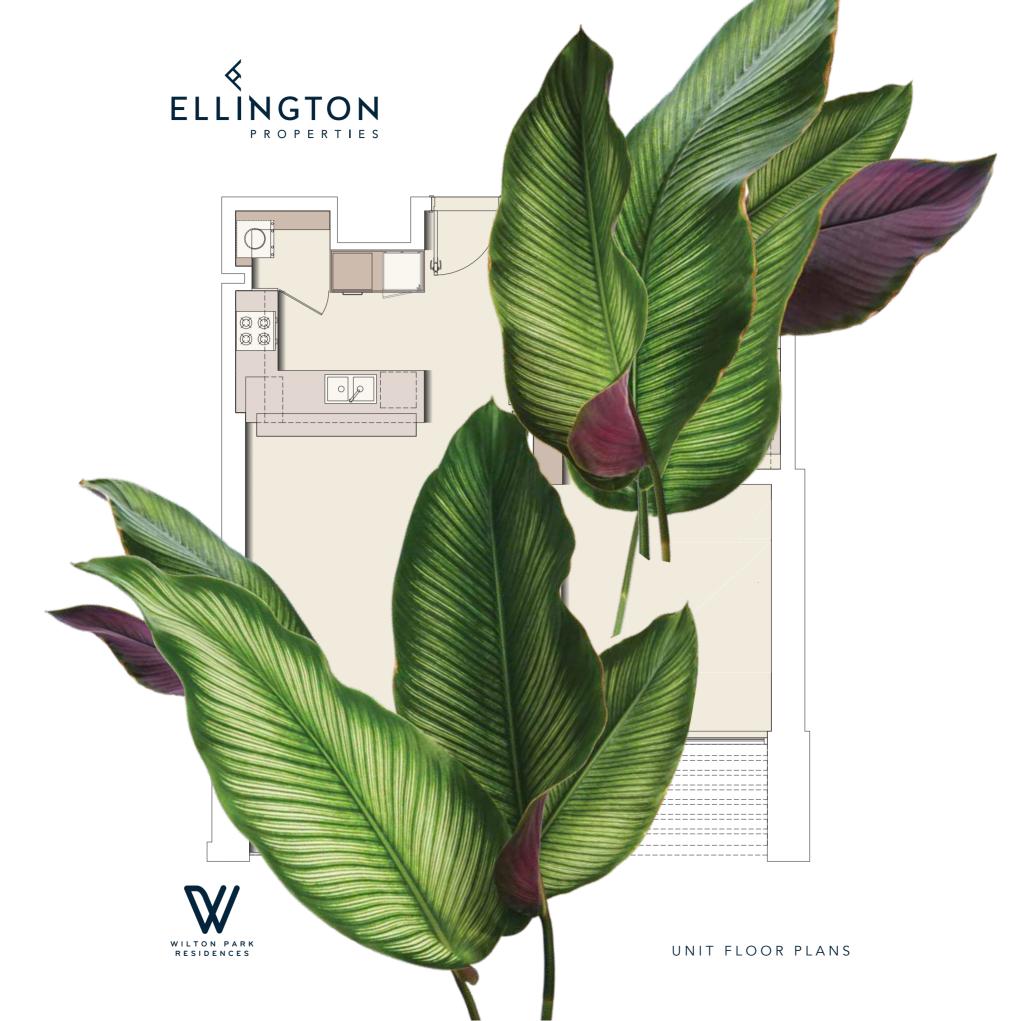

# Typical apartment type STUDIO-TYPE A

Typical Floor Plan from 2nd to 12th floor.

| Internal Living Area | 439.27 sq.ft. |
|----------------------|---------------|
| Outdoor Living Area  | 77.93 sq.ft.  |
| Total Living Area    | 517.21 sq.ft. |

# Typical apartment type STUDIO-TYPE B

Typical Floor Plan from 2nd to 12th floor.

| Internal Living Area | 455.96 sq.ft. |
|----------------------|---------------|
| Outdoor Living Area  | 84.17 sq.ft.  |
| Total Living Area    | 540.13 sq.ft. |

Typical apartment type

1 BR-TYPE A

Typical Floor Plan from 2nd to 12th floor.

| Internal Living Area | 697.93 sq.ft. |
|----------------------|---------------|
| Outdoor Living Area  | 88.59 sq.ft.  |
| Total Living Area    | 786.52 sq.ft. |

### 1 BR-TYPE B

Typical Floor Plan from 2nd to 12th floor.

| Internal Living Area | 731.73 sq.ft. |
|----------------------|---------------|
| Outdoor Living Area  | 100.21 sq.ft. |
| Total Living Area    | 831.94 sq.ft. |

## 1 BR-TYPE C

Typical Floor Plan from 2nd to 12th floor.

| Internal Living Area | 673.17 sq.ft. |
|----------------------|---------------|
| Outdoor Living Area  | 102.15 sq.ft. |
| Total Living Area    | 775.32 sq.ft. |

## Typical apartment type 1 BR-TYPE D

Typical Floor Plan from 2nd to 12th floor.

| Internal Living Area | 673.60 sq.ft. |
|----------------------|---------------|
| Outdoor Living Area  | 90.52 sq.ft.  |
| Total Living Area    | 764.13 sq.ft. |

### 1 BR-TYPE E

Typical Floor Plan from 2nd to 12th floor.

| Internal Living Area | 651.32 sq.ft. |
|----------------------|---------------|
| Outdoor Living Area  | 55.00 sq.ft.  |
| Total Living Area    | 706.33 sq.ft. |

## 2 BR-TYPE A

Typical Floor Plan from 2nd to 12th floor.

| Internal Living Area | 1037.64 sq.ft. |
|----------------------|----------------|
| Outdoor Living Area  | 105.27 sq.ft.  |
| Total Living Area    | 1142.91 sq.ft. |

### 2 BR-TYPE B

Typical Floor Plan from 2nd to 12th floor.

| Internal Living Area | 957.02 sq.ft.  |
|----------------------|----------------|
| Outdoor Living Area  | 93.00 sq.ft.   |
| Total Living Area    | 1050.02 sq.ft. |

## 2 BR-TYPE C

| Internal Living Area | 999.75 sq.ft.  |
|----------------------|----------------|
| Outdoor Living Area  | 1157.26 sq.ft. |
| Total Living Area    | 1157.01 sq.ft. |