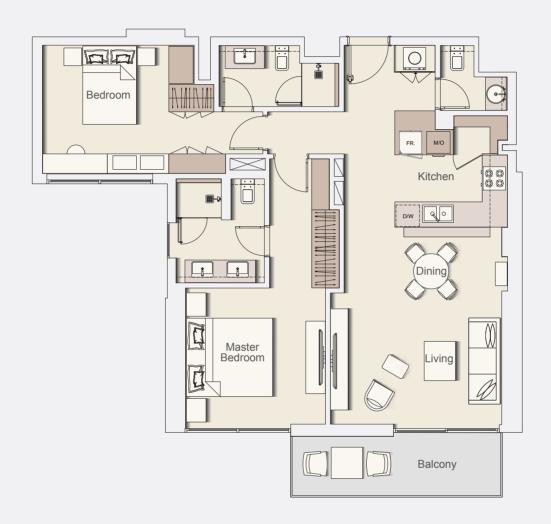

## 2 BR-TYPE A

Typical Floor Plan from 2nd to 12th floor.

| Internal Living Area | 1037.64 sq.ft. |
|----------------------|----------------|
| Outdoor Living Area  | 105.27 sq.ft.  |
| Total Living Area    | 1142.91 sq.ft. |