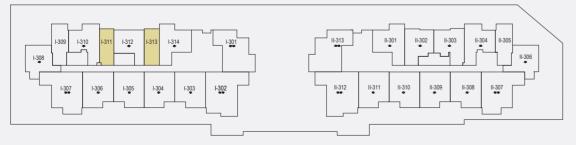

# Typical apartment type STUDIO-TYPE A

Typical Floor Plan from 2nd to 12th floor.

| Internal Living Area | 439.27 sq.ft. |
|----------------------|---------------|
| Outdoor Living Area  | 77.93 sq.ft.  |
| Total Living Area    | 517.21 sq.ft. |