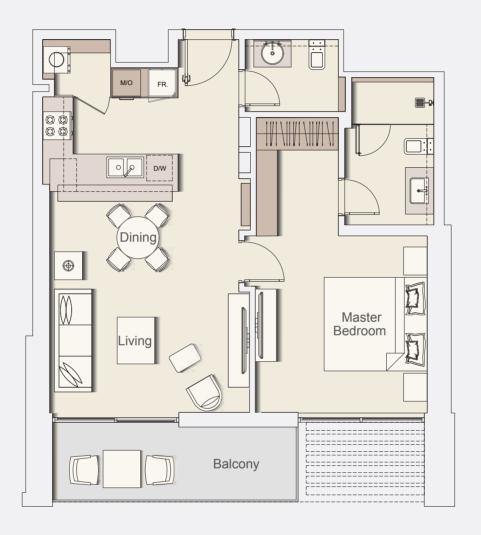

Typical apartment type

1 BR-TYPE A

Typical Floor Plan from 2nd to 12th floor.

| Internal Living Area | 697.93 sq.ft. |
|----------------------|---------------|
| Outdoor Living Area  | 88.59 sq.ft.  |
| Total Living Area    | 786.52 sq.ft. |

### 1 BR-TYPE B

Typical Floor Plan from 2nd to 12th floor.

| Internal Living Area | 731.73 sq.ft. |
|----------------------|---------------|
| Outdoor Living Area  | 100.21 sq.ft. |
| Total Living Area    | 831.94 sq.ft. |

## 1 BR-TYPE C

Typical Floor Plan from 2nd to 12th floor.

| Internal Living Area | 673.17 sq.ft. |
|----------------------|---------------|
| Outdoor Living Area  | 102.15 sq.ft. |
| Total Living Area    | 775.32 sq.ft. |

## Typical apartment type 1 BR-TYPE D

Typical Floor Plan from 2nd to 12th floor.

| Internal Living Area | 673.60 sq.ft. |
|----------------------|---------------|
| Outdoor Living Area  | 90.52 sq.ft.  |
| Total Living Area    | 764.13 sq.ft. |