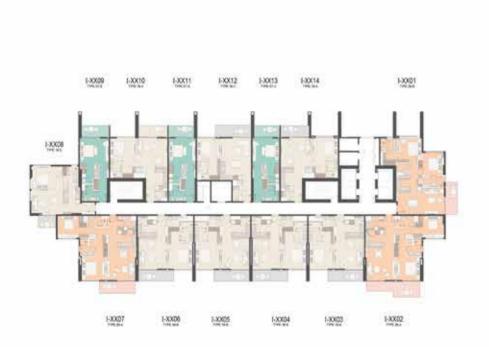

#### FIRST FLOOR PLAN









STUDIO

1 BEDROOM

2 BEDROOM

### TYPICAL FLOOR PLAN









# Typical apartment type STUDIO-TYPE A







Typical Floor Plan from 2nd to 12th floor.

| Internal Living Area | 439.27 sq.ft. |
|----------------------|---------------|
| Outdoor Living Area  | 77.93 sq.ft.  |
| Total Living Area    | 517.21 sq.ft. |





# Typical apartment type STUDIO-TYPE B







Typical Floor Plan from 2nd to 12th floor.

| Internal Living Area | 455.96 sq.ft. |
|----------------------|---------------|
| Outdoor Living Area  | 84.17 sq.ft.  |
| Total Living Area    | 540.13 sq.ft. |





Typical apartment type

1 BR-TYPE A







Typical Floor Plan from 2nd to 12th floor.

| Internal Living Area | 697.93 sq.ft. |
|----------------------|---------------|
| Outdoor Living Area  | 88.59 sq.ft.  |
| Total Living Area    | 786.52 sq.ft. |





### 1 BR-TYPE B