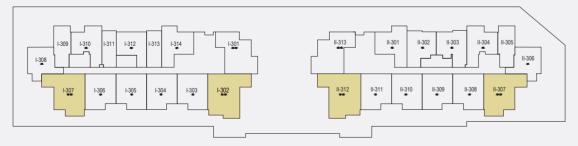

sq.ft. |





## 1 BR-TYPE C







Typical Floor Plan from 2nd to 12th floor.

| Internal Living Area | 673.17 sq.ft. |
|----------------------|---------------|
| Outdoor Living Area  | 102.15 sq.ft. |
| Total Living Area    | 775.32 sq.ft. |





## Typical apartment type 1 BR-TYPE D







Typical Floor Plan from 2nd to 12th floor.

| Internal Living Area | 673.60 sq.ft. |
|----------------------|---------------|
| Outdoor Living Area  | 90.52 sq.ft.  |
| Total Living Area    | 764.13 sq.ft. |





Typical apartment type

1 DD TXD F

### 1 BR-TYPE E







Typical Floor Plan from 2nd to 12th floor.

| Internal Living Area | 651.32 sq.ft. |
|----------------------|---------------|
| Outdoor Living Area  | 55.00 sq.ft.  |
| Total Living Area    | 706.33 sq.ft. |





## 2 BR-TYPE A







Typical Floor Plan from 2nd to 12th floor.

| Internal Living Area | 1037.64 sq.ft. |
|----------------------|----------------|
| Outdoor Living Area  | 105.27 sq.ft.  |
| Total Living Area    | 1142.91 sq.ft. |





### 2 BR-TYPE B







Typical Floor Plan from 2nd to 12th floor.

| Internal Living Area | 957.02 sq.ft.  |
|----------------------|----------------|
| Outdoor Living Area  | 93.00 sq.ft.   |
| Total Living Area    | 1050.02 sq.ft. |





## 2 BR-TYPE C







| Internal Living Area | 999.75 sq.ft.  |
|----------------------|----------------|
| Outdoor Living Area  | 1157.26 sq.ft. |
| Total Living Area    | 1157.01 sq.ft. |