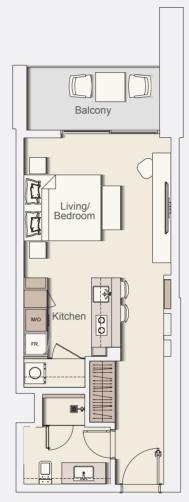

# Typical apartment type STUDIO-TYPE A

Typical Floor Plan from 2nd to 12th floor.

| Internal Living Area | 439.27 sq.ft. |
|----------------------|---------------|
| Outdoor Living Area  | 77.93 sq.ft.  |
| Total Living Area    | 517.21 sq.ft. |