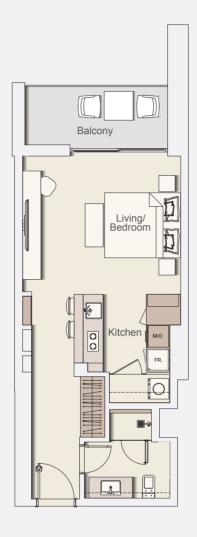

# Typical apartment type STUDIO-TYPE B

Typical Floor Plan from 2nd to 12th floor.

| Internal Living Area | 455.96 sq.ft. |
|----------------------|---------------|
| Outdoor Living Area  | 84.17 sq.ft.  |
| Total Living Area    | 540.13 sq.ft. |