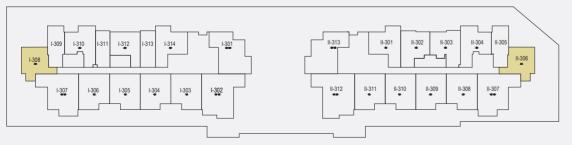

sq.ft. |





### 1 BR-TYPE B







Typical Floor Plan from 2nd to 12th floor.

| Internal Living Area | 731.73 sq.ft. |
|----------------------|---------------|
| Outdoor Living Area  | 100.21 sq.ft. |
| Total Living Area    | 831.94 sq.ft. |





## 1 BR-TYPE C







Typical Floor Plan from 2nd to 12th floor.

| Internal Living Area | 673.17 sq.ft. |
|----------------------|---------------|
| Outdoor Living Area  | 102.15 sq.ft. |
| Total Living Area    | 775.32 sq.ft. |





## Typical apartment type 1 BR-TYPE D







Typical Floor Plan from 2nd to 12th floor.

| Internal Living Area | 673.60 sq.ft. |
|----------------------|---------------|
| Outdoor Living Area  | 90.52 sq.ft.  |
| Total Living Area    | 764.13 sq.ft. |





Typical apartment type

1 DD TXD F

### 1 BR-TYPE E







Typical Floor Plan from 2nd to 12th floor.

| Internal Living Area | 651.32 sq.ft. |
|----------------------|---------------|
| Outdoor Living Area  | 55.00 sq.ft.  |
| Total Living Area    | 706.33 sq.ft. |





## 2 BR-TYPE A







Typical Floor Plan from 2nd to 12th floor.

| Internal Living Area | 1037.64 sq.ft. |
|----------------------|----------------|
| Outdoor Living Area  | 105.27 sq.ft.  |
| Total Living Area    | 1142.91 sq.ft. |





### 2 BR-TYPE B







Typical Floor Plan from 2nd to 12th floor.

| Internal Living Area | 957.02 sq.ft.  |
|----------------------|----------------|
| Outdoor Living Area  | 93.00 sq.ft.   |
| Total Living Area    | 1050.02 sq.ft. |





## 2 BR-TYPE C







| Internal Living Area | 999.75 sq.ft.  |
|----------------------|----------------|