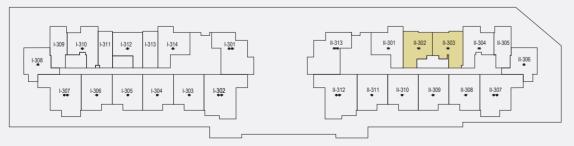

Typical apartment type

1 BR-TYPE A

Typical Floor Plan from 2nd to 12th floor.

| Internal Living Area | 697.93 sq.ft. |
|----------------------|---------------|
| Outdoor Living Area  | 88.59 sq.ft.  |
| Total Living Area    | 786.52 sq.ft. |