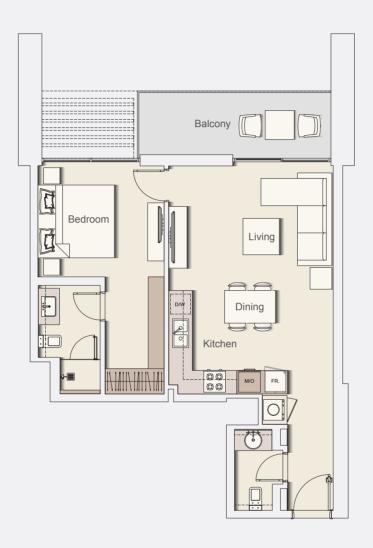

# Typical apartment type STUDIO-TYPE B

Typical Floor Plan from 2nd to 12th floor.

| Internal Living Area | 455.96 sq.ft. |
|----------------------|---------------|
| Outdoor Living Area  | 84.17 sq.ft.  |
| Total Living Area    | 540.13 sq.ft. |