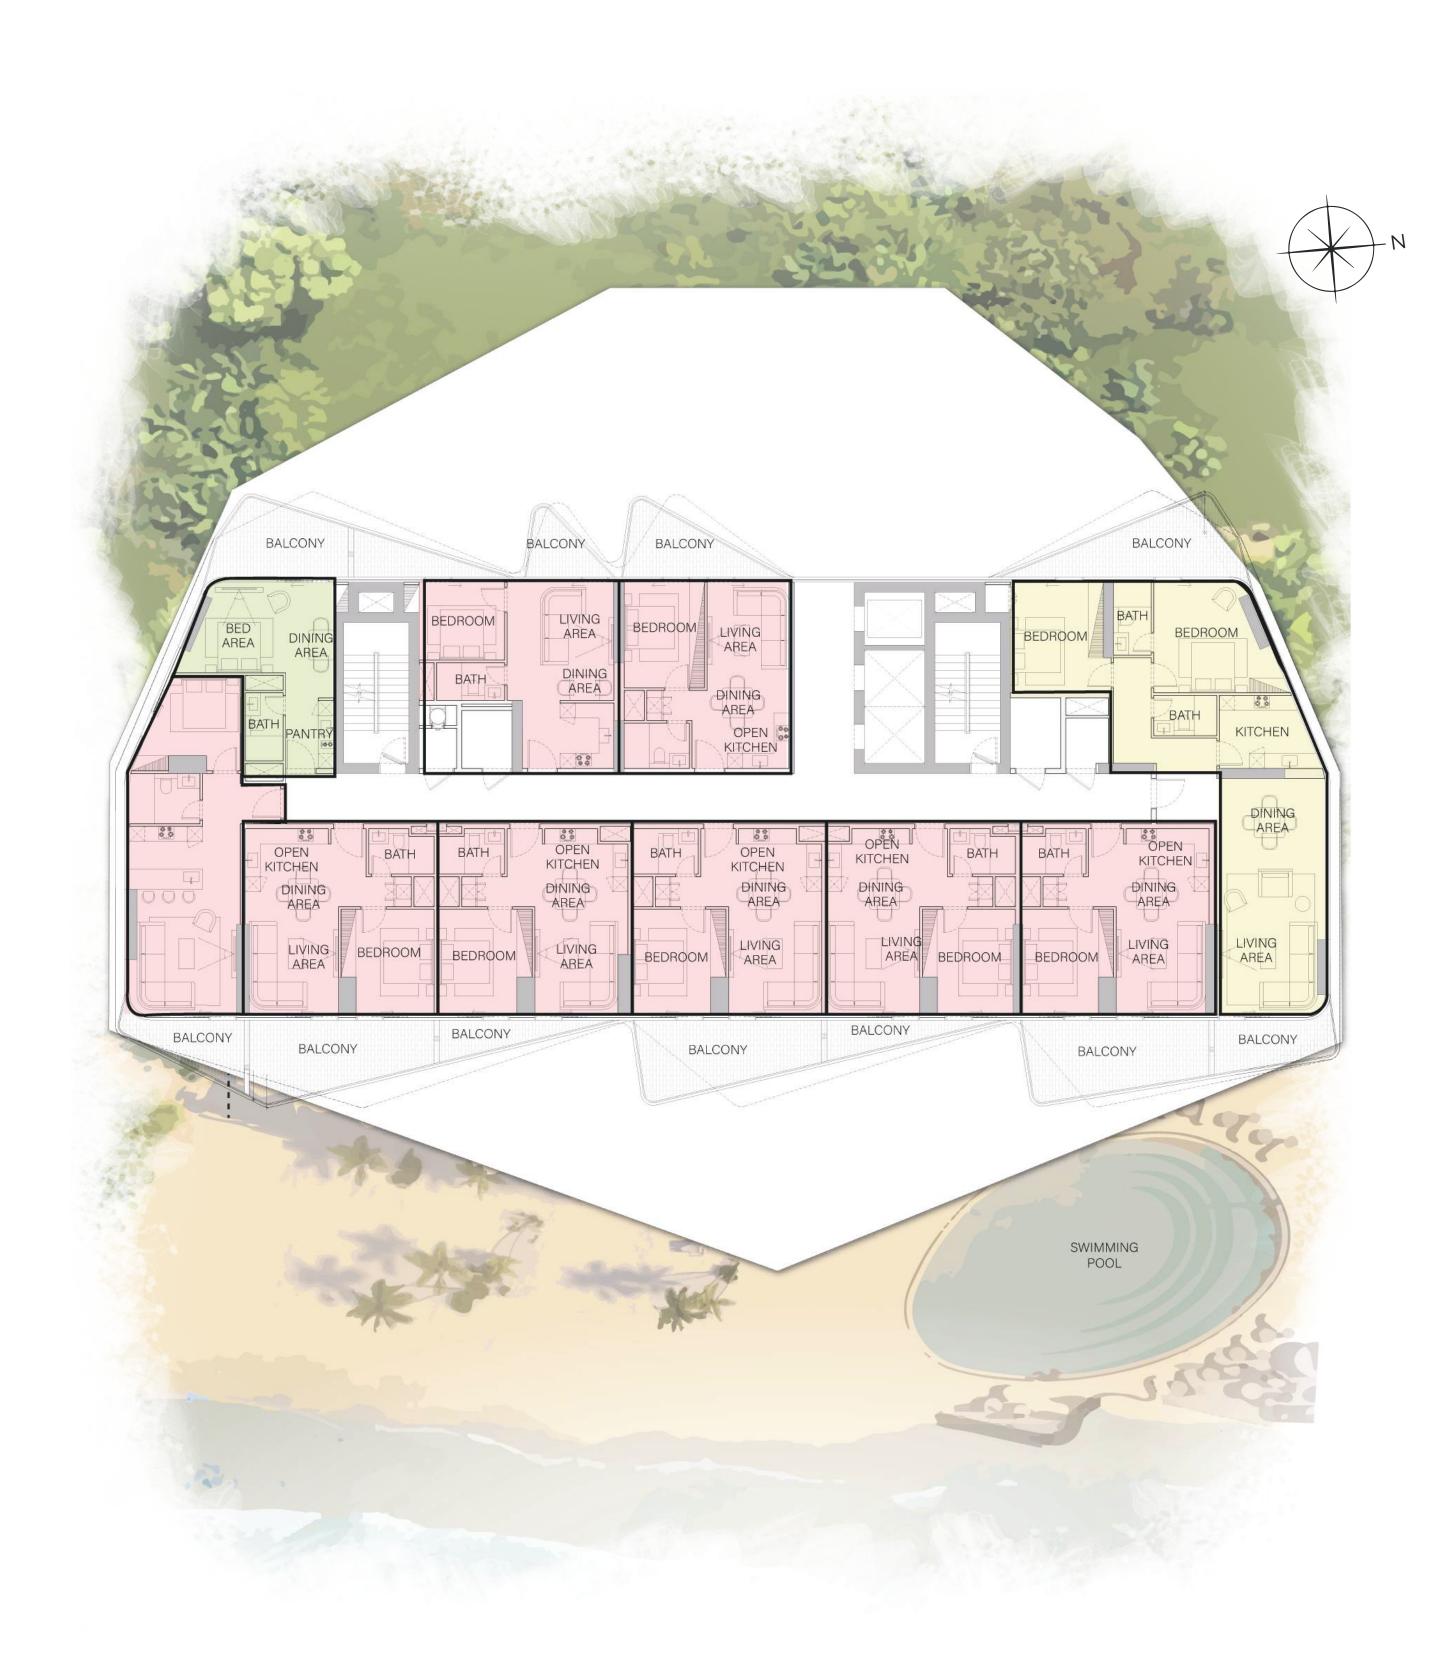

# FLOOR PLANS

The Beach Vista offers a variety of floor plans to suit your lifestyle, including studios, one-bedroom, and two-bedroom apartments. Each residence is thoughtfully designed to maximise space, light, and functionality.

LOBBY

GYM

COWORKING

SPACE

1 BEDROOM

2 BEDROOM

STUDIO

1 BEDROOM

2 BEDROOM