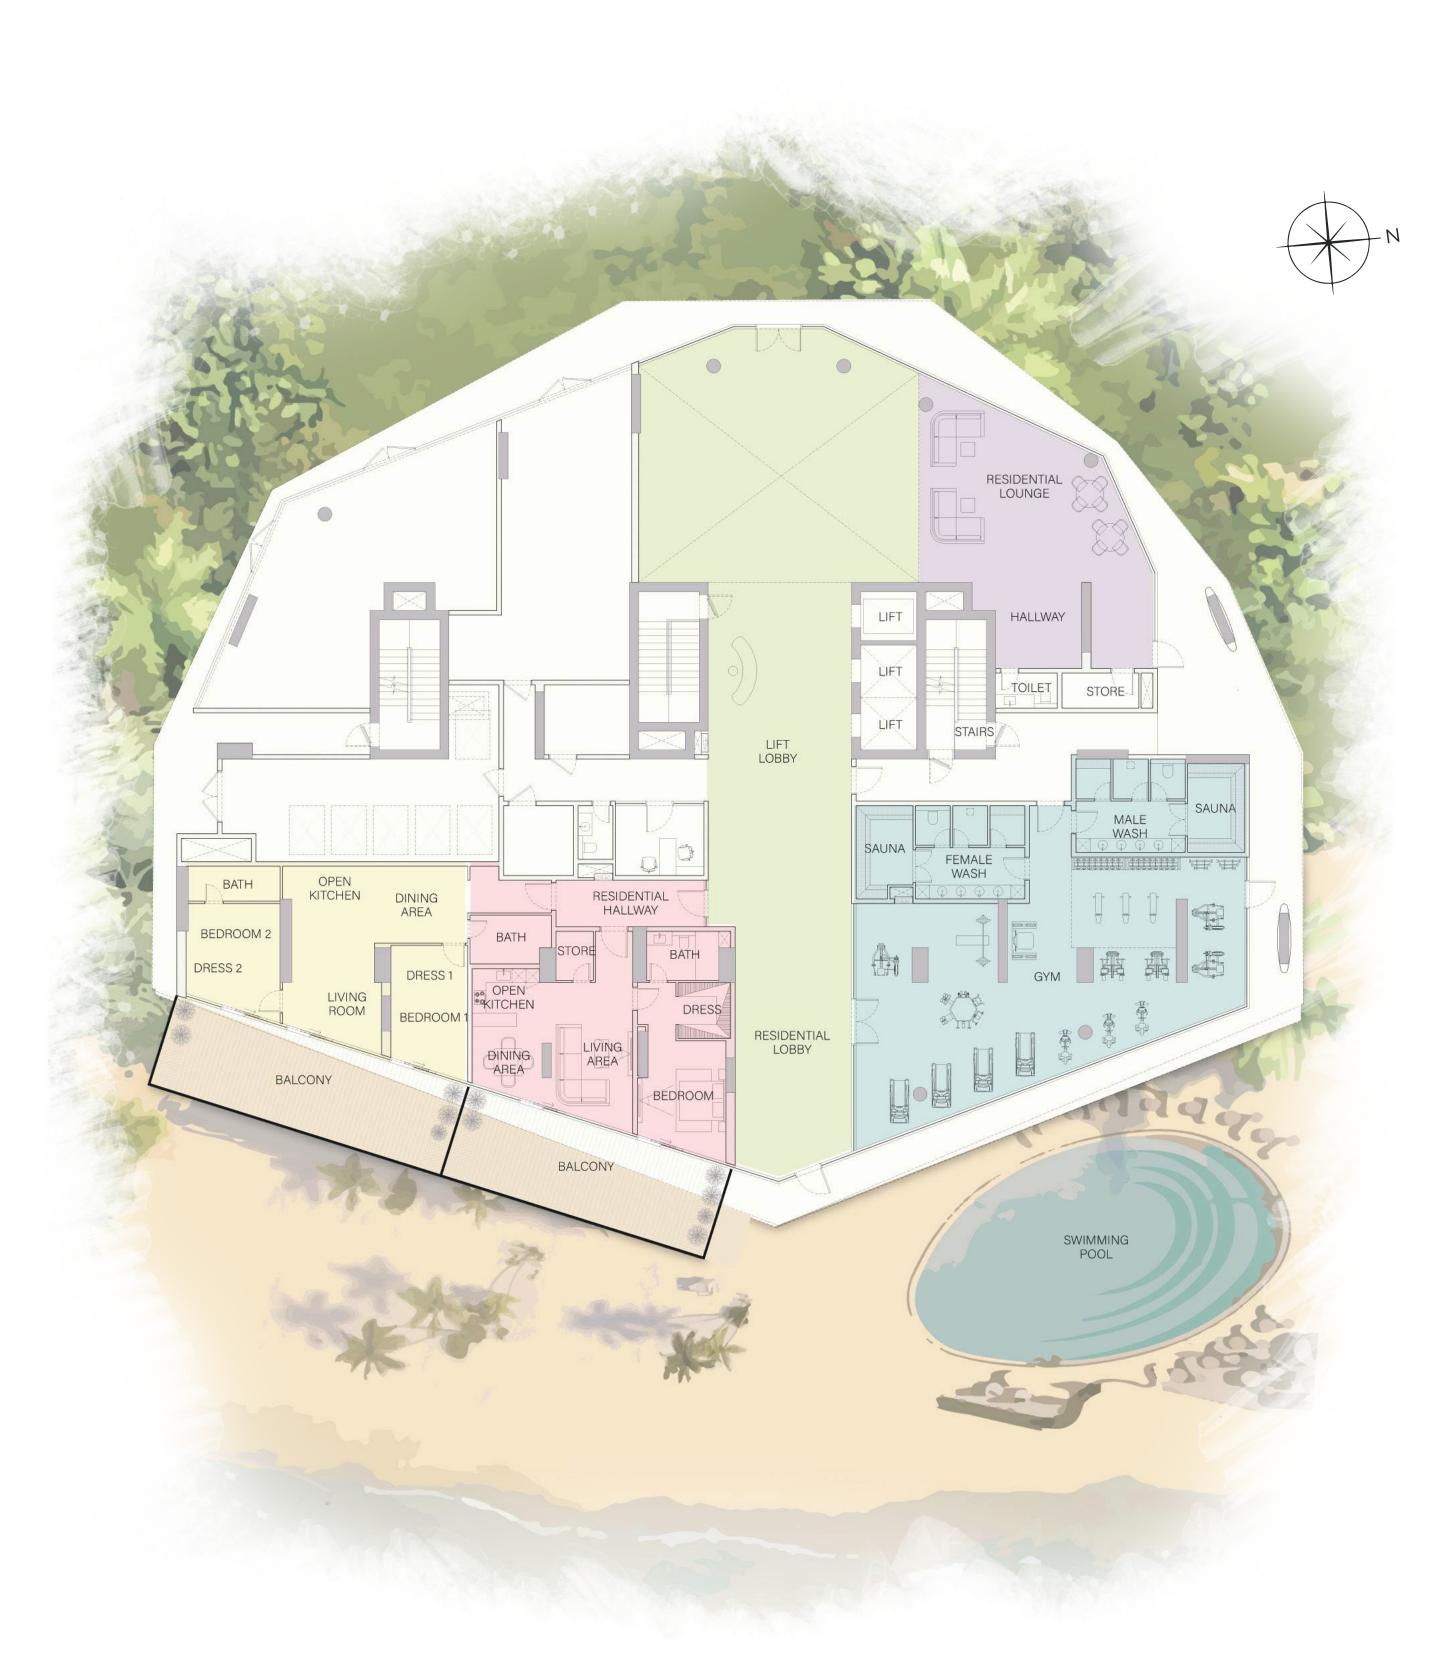

# FLOOR PLANS

The Beach Vista offers a variety of floor plans to suit your lifestyle, including studios, one-bedroom, and two-bedroom apartments. Each residence is thoughtfully designed to maximise space, light, and functionality.

LOBBY

GYM

COWORKING

SPACE

1 BEDROOM

2 BEDROOM

STUDIO

1 BEDROOM

2 BEDROOM