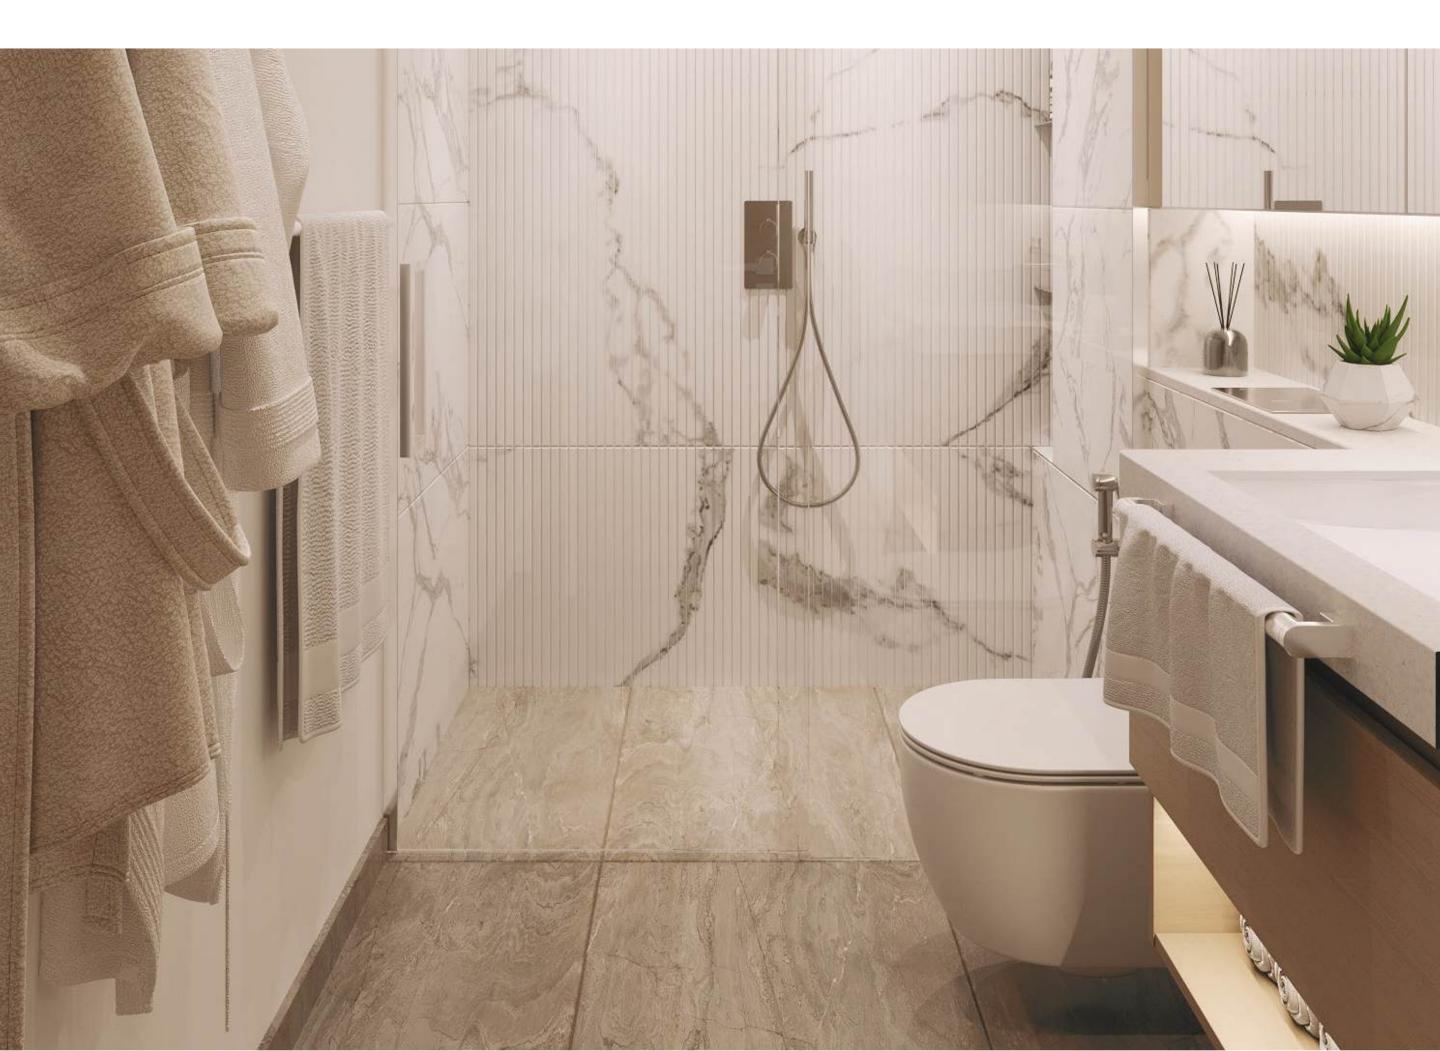

## UNWIND, INSPIRED

The Beach Vista's interiors are designed to evoke a sense of coastal refinement. The use of natural materials, muted colours, and clean lines creates a serene ambiance that complements the stunning ocean views.

BEDROOMS

LIVING ROOM

BATHROOM