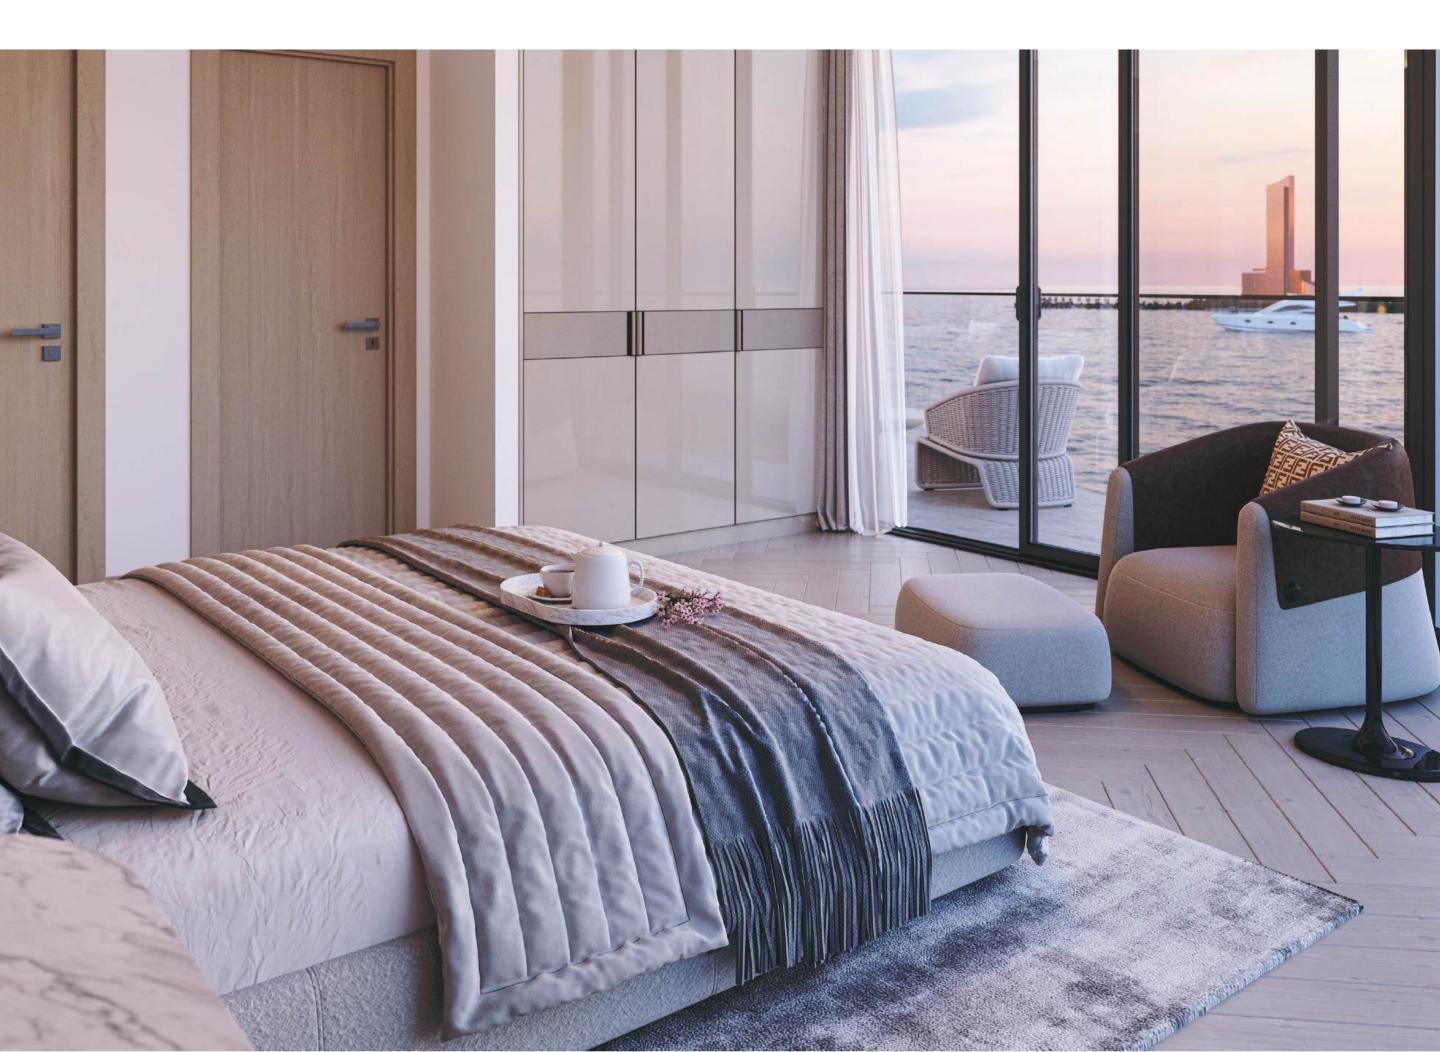

## UNWIND, INSPIRED

The Beach Vista's interiors are designed to evoke a sense of coastal refinement. The use of natural materials, muted colours, and clean lines creates a serene ambiance that complements the stunning ocean views.

BEDROOMS

LIVING ROOM

BATHROOM