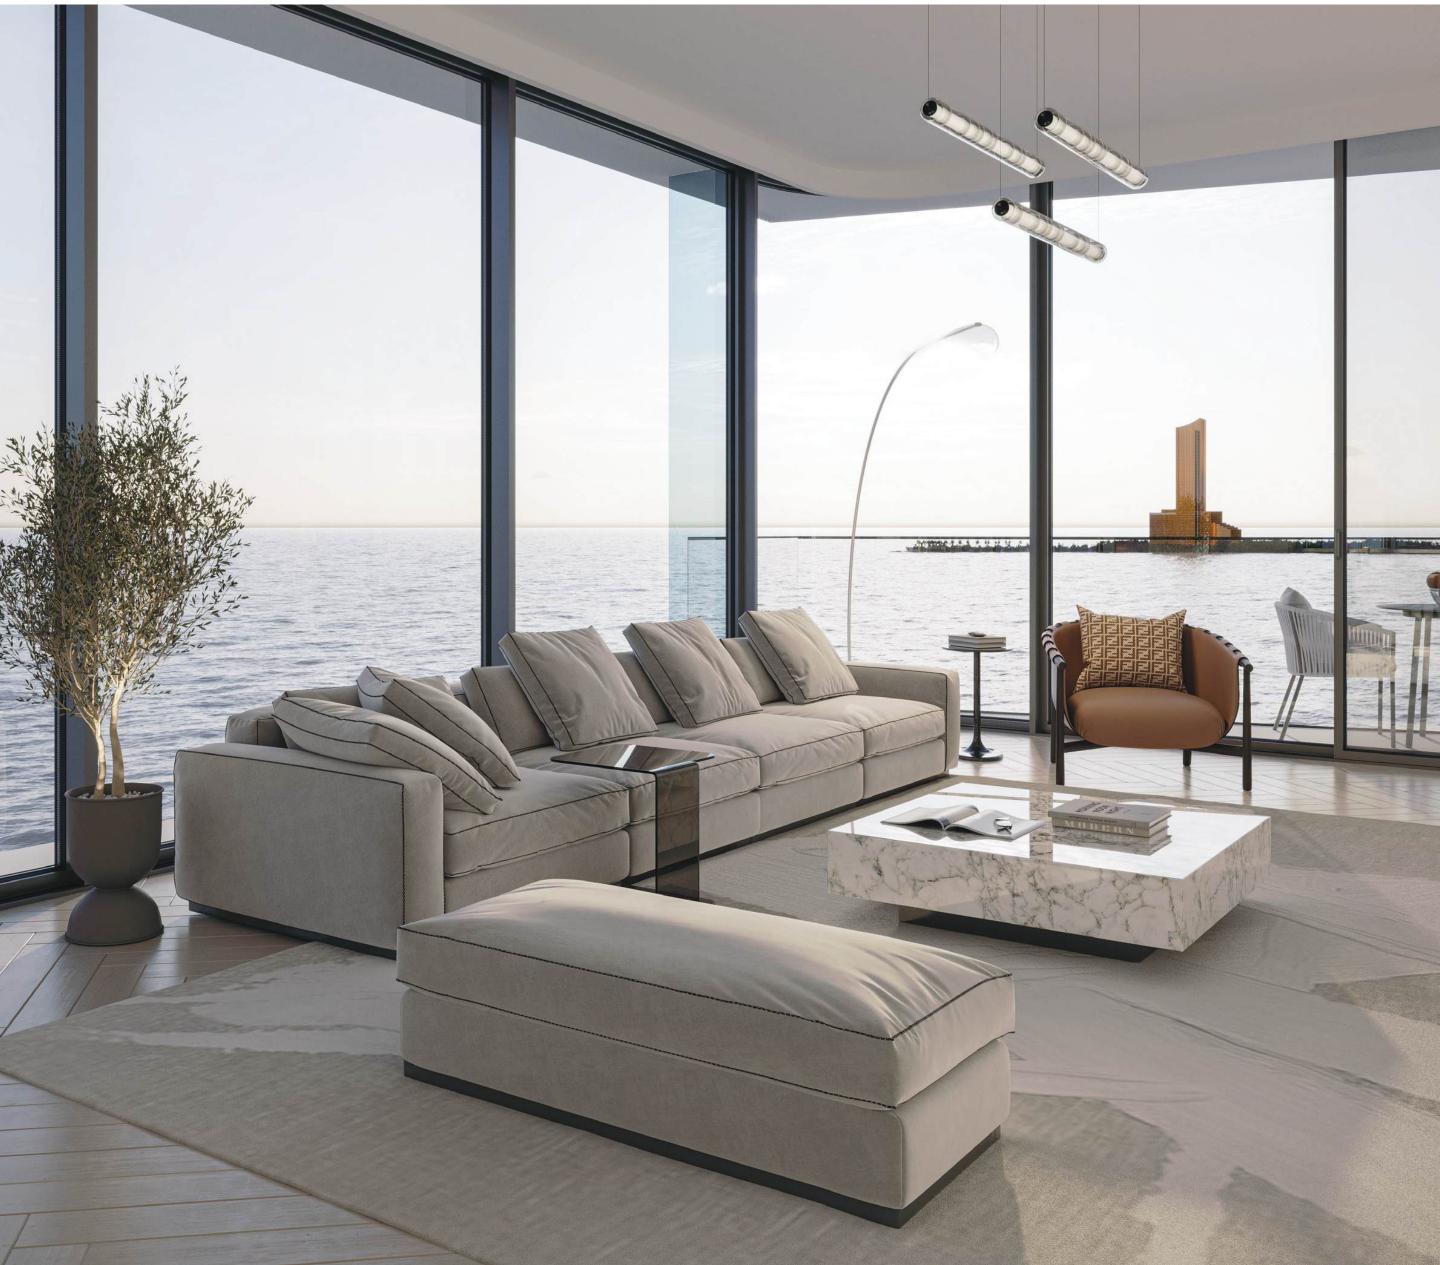

## UNWIND, INSPIRED

The Beach Vista's interiors are designed to evoke a sense of coastal refinement. The use of natural materials, muted colours, and clean lines creates a serene ambiance that complements the stunning ocean views.

BEDROOMS

LIVING ROOM

BATHROOM