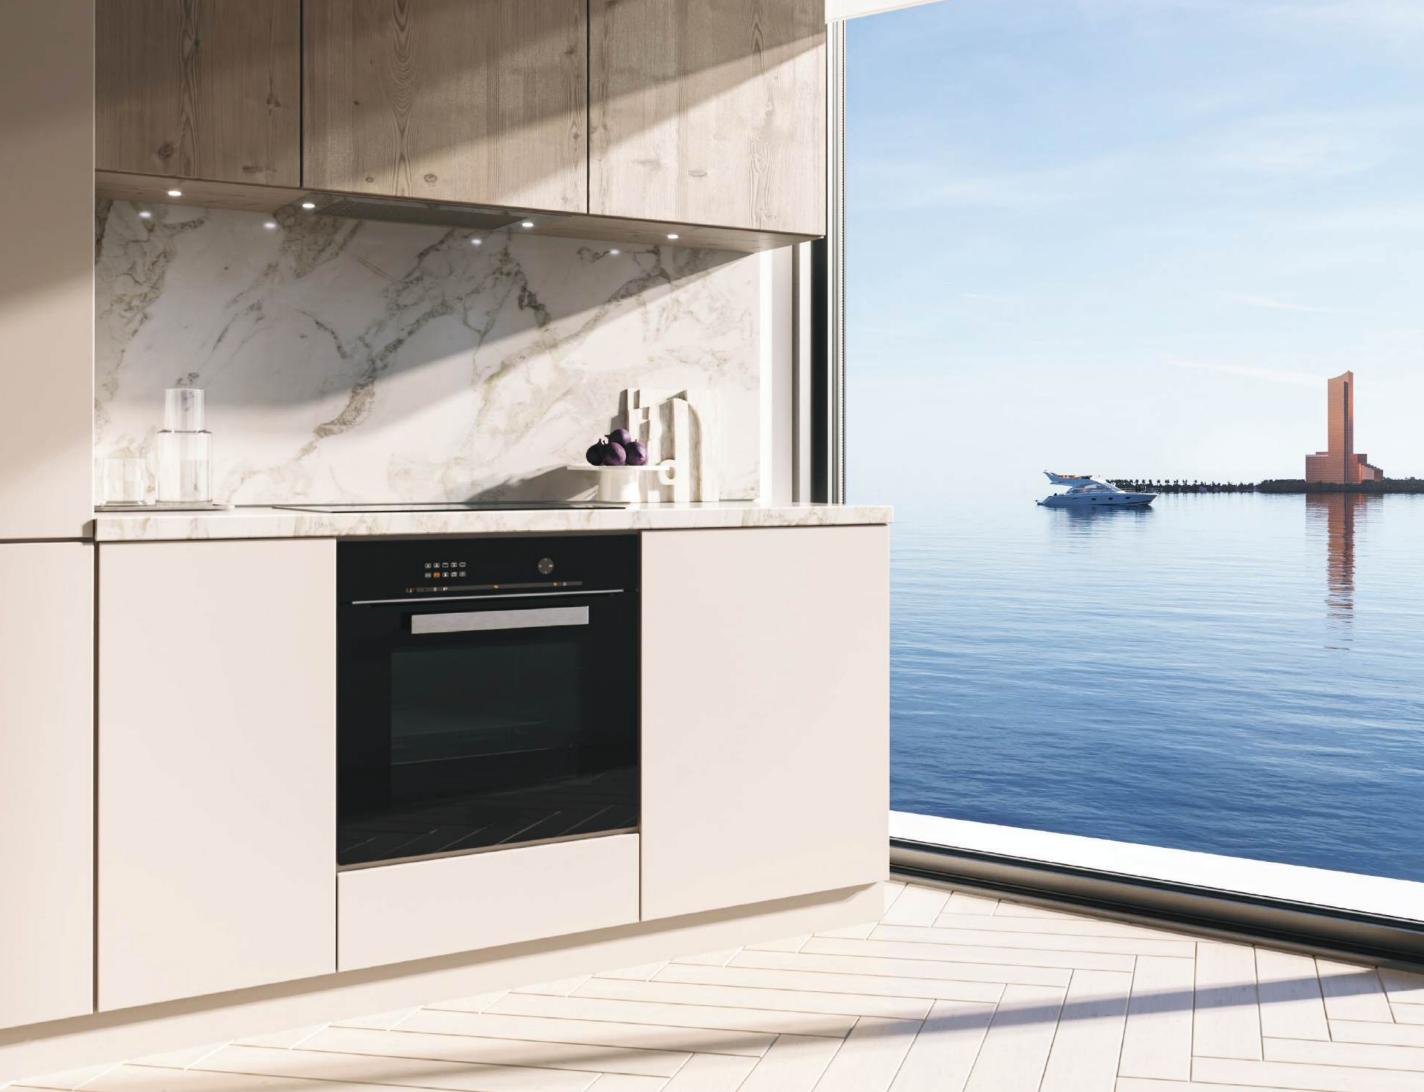

### MEET BEACH

The Beach Vista's architectural design is inspired by the serene beauty of the coastline. The building's sleek lines, expansive glass facades, and terraced structure create a harmonious blend of modern elegance and natural beauty.

The Beach Vista's striking exterior is a testament to its commitment to contemporary design. The building's form seamlessly integrates with the surrounding landscape, creating a visual testament that captures the essence of beachfront living.





## UNWIND, INSPIRED

The Beach Vista's interiors are designed to evoke a sense of coastal refinement. The use of natural materials, muted colours, and clean lines creates a serene ambiance that complements the stunning ocean views.





BEDROOMS









LIVING ROOM









BATHROOM





## KITCHEN







## YOUR GRAND ENTRANCE TO BEACHFRONT LIVING

Step up and step into a world of personalised service, where the world's escape meets the magic of the shoreline.







#### COME ALIVE

The Beach Vista offers an array of amenities designed to enhance how you live. From the infinity pool with panoramic views and state-of-the-art gym to the resident's club and concierge services, every detail is carefully considered to provide a vibrant living experience.







#### IMMERSED IN

#### LIVELINESS

Imagine a place where a sun-drenched terrace meets glistening ripples and beach access. Where hum fades to quiet lull. And the world simply washes away. This is The Beach Vista pool area. Adrift amid turquoise water, sunken loungers and private cabanas, discover what relaxation feels like right at