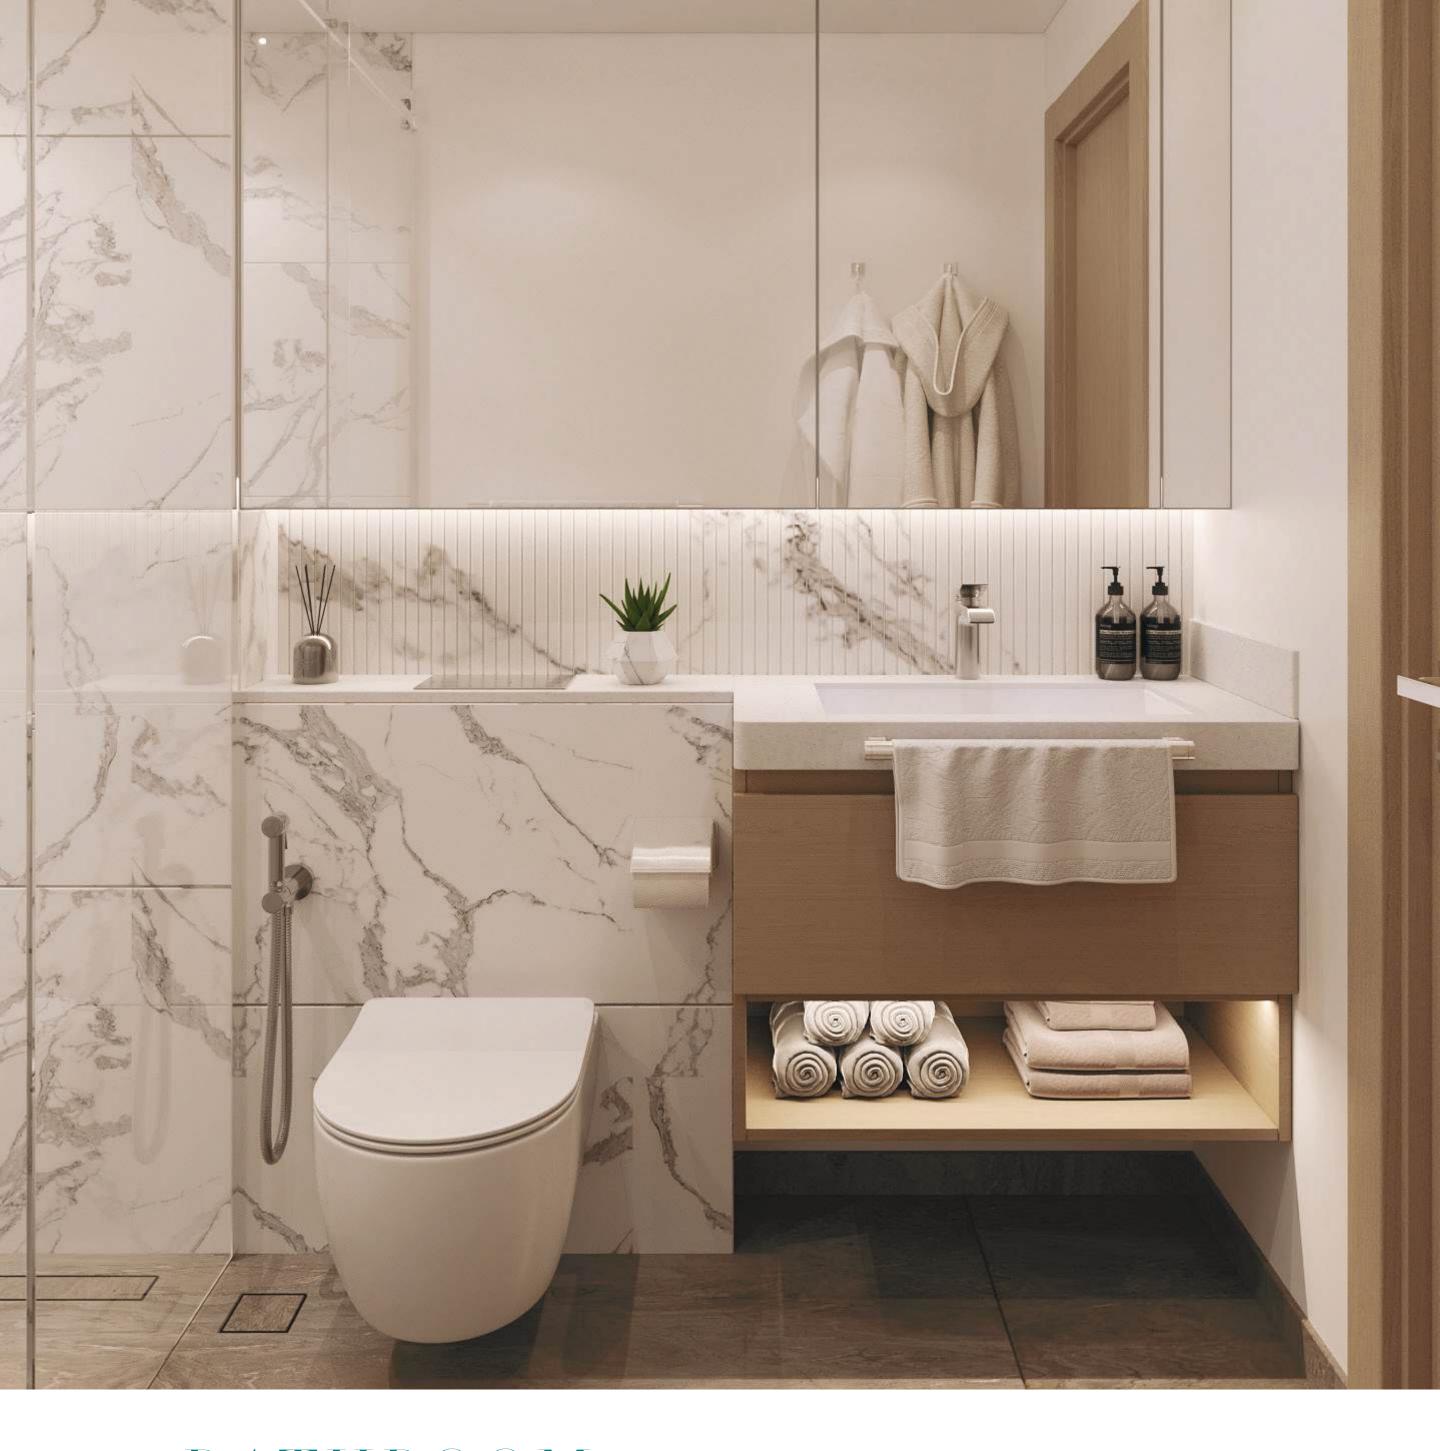

## UNWIND, INSPIRED

The Beach Vista's interiors are designed to evoke a sense of coastal refinement. The use of natural materials, muted colours, and clean lines creates a serene ambiance that complements the stunning ocean views.

BEDROOMS

LIVING ROOM

BATHROOM