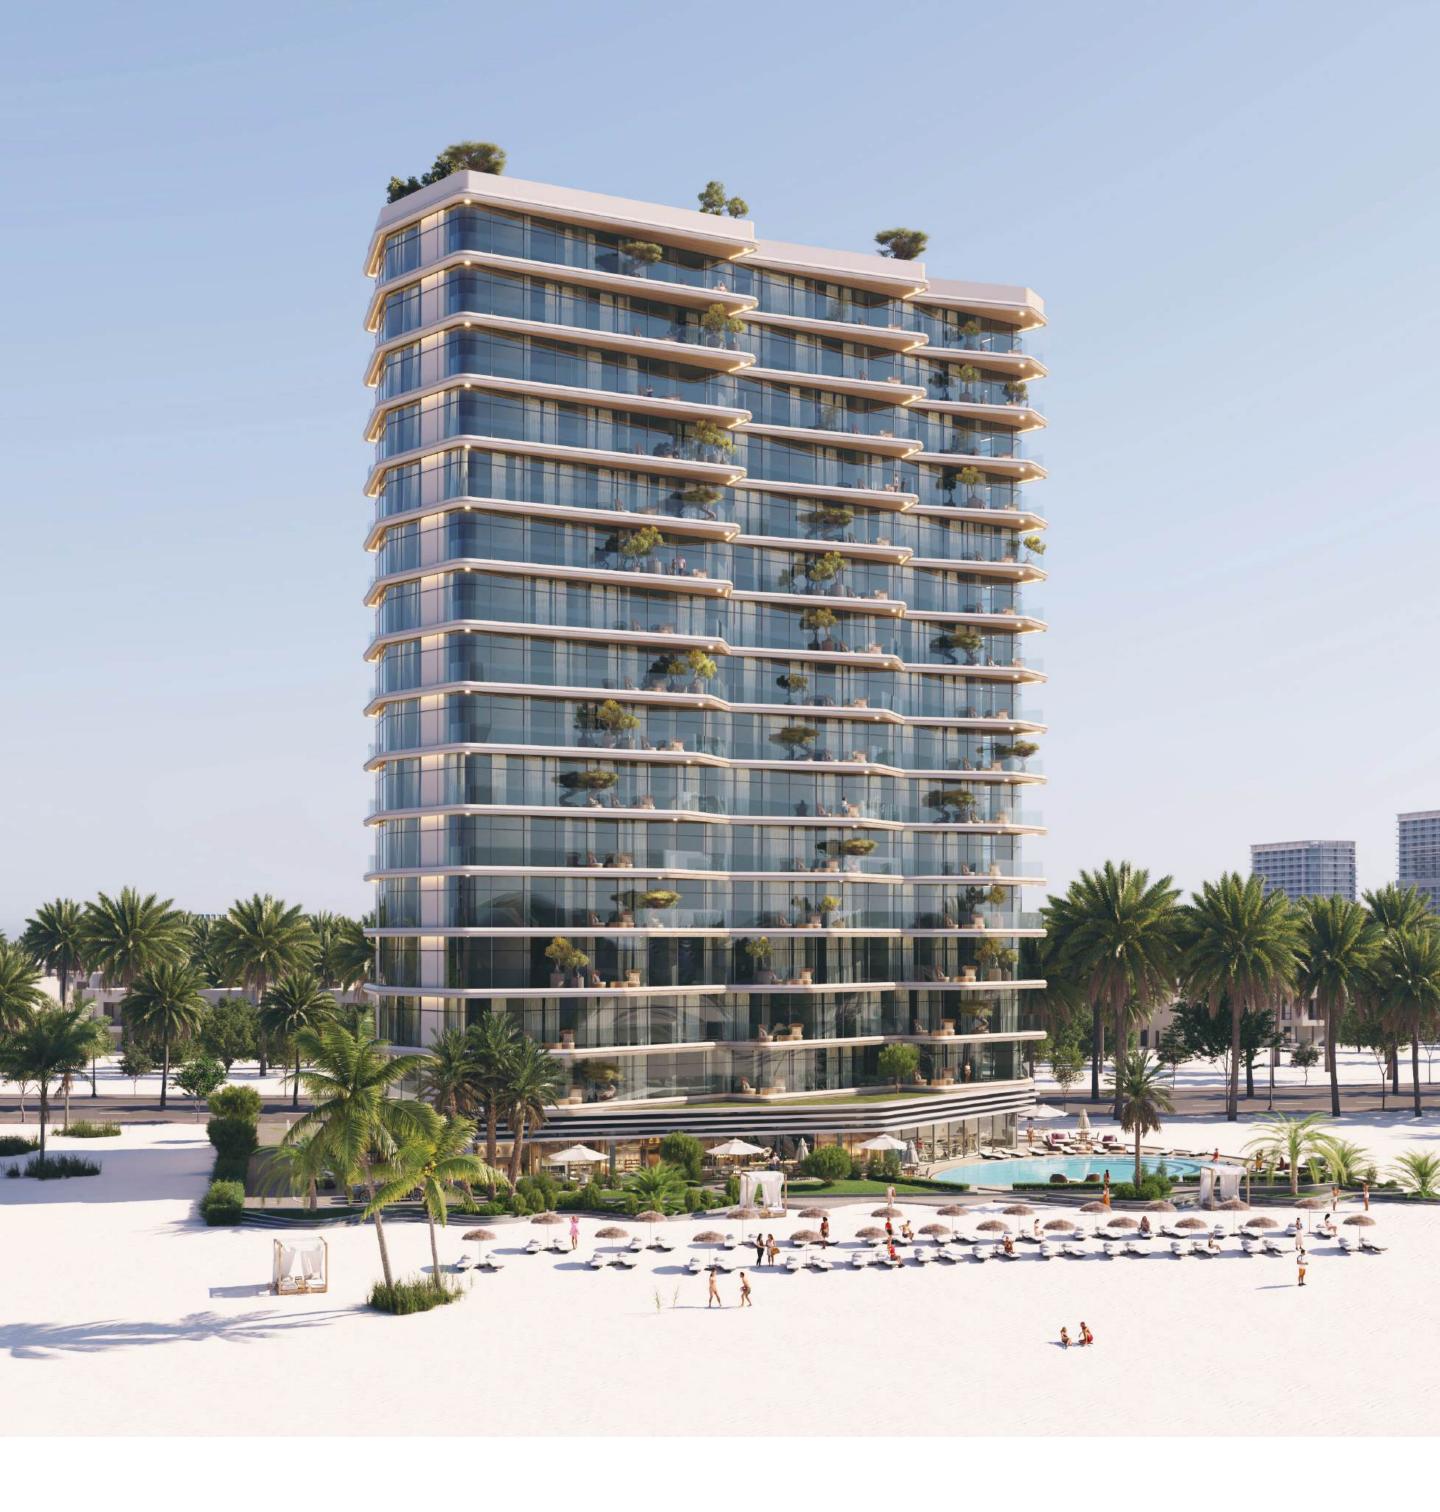

# BEACHFRONT LIVING, REDEFINED

The Beach Vista, an exclusive enclave nestled on the shores of Al Marjan Island, presents a limited collection of 151 residences, each a masterpiece in its own right, ranging from studios to spacious two-bedroom apartments. With direct beach access to the Arabian Gulf and situated opposite The Wynn Al Marjan - the first interactive gaming resort in the MENA region - The Beach Vista offers an unparalleled lifestyle.

#### STRIKING BY THE SEASIDE

The Beach Vista's architecture is a striking ode to modern elegance, where clean lines and expansive glass facades capture the essence of coastal living. The building features 151 thoughtfully-planned units, including studios, one-bedroom, and two-bedroom apartments. Each residence is meticulously crafted to maximise space, light, and breathtaking views.

#### MEET BEACH

The Beach Vista's architectural design is inspired by the serene beauty of the coastline. The building's sleek lines, expansive glass facades, and terraced structure create a harmonious blend of modern elegance and natural beauty.

The Beach Vista's striking exterior is a testament to its commitment to contemporary design. The building's form seamlessly integrates with the surrounding landscape, creating a visual testament that captures the essence of beachfront living.