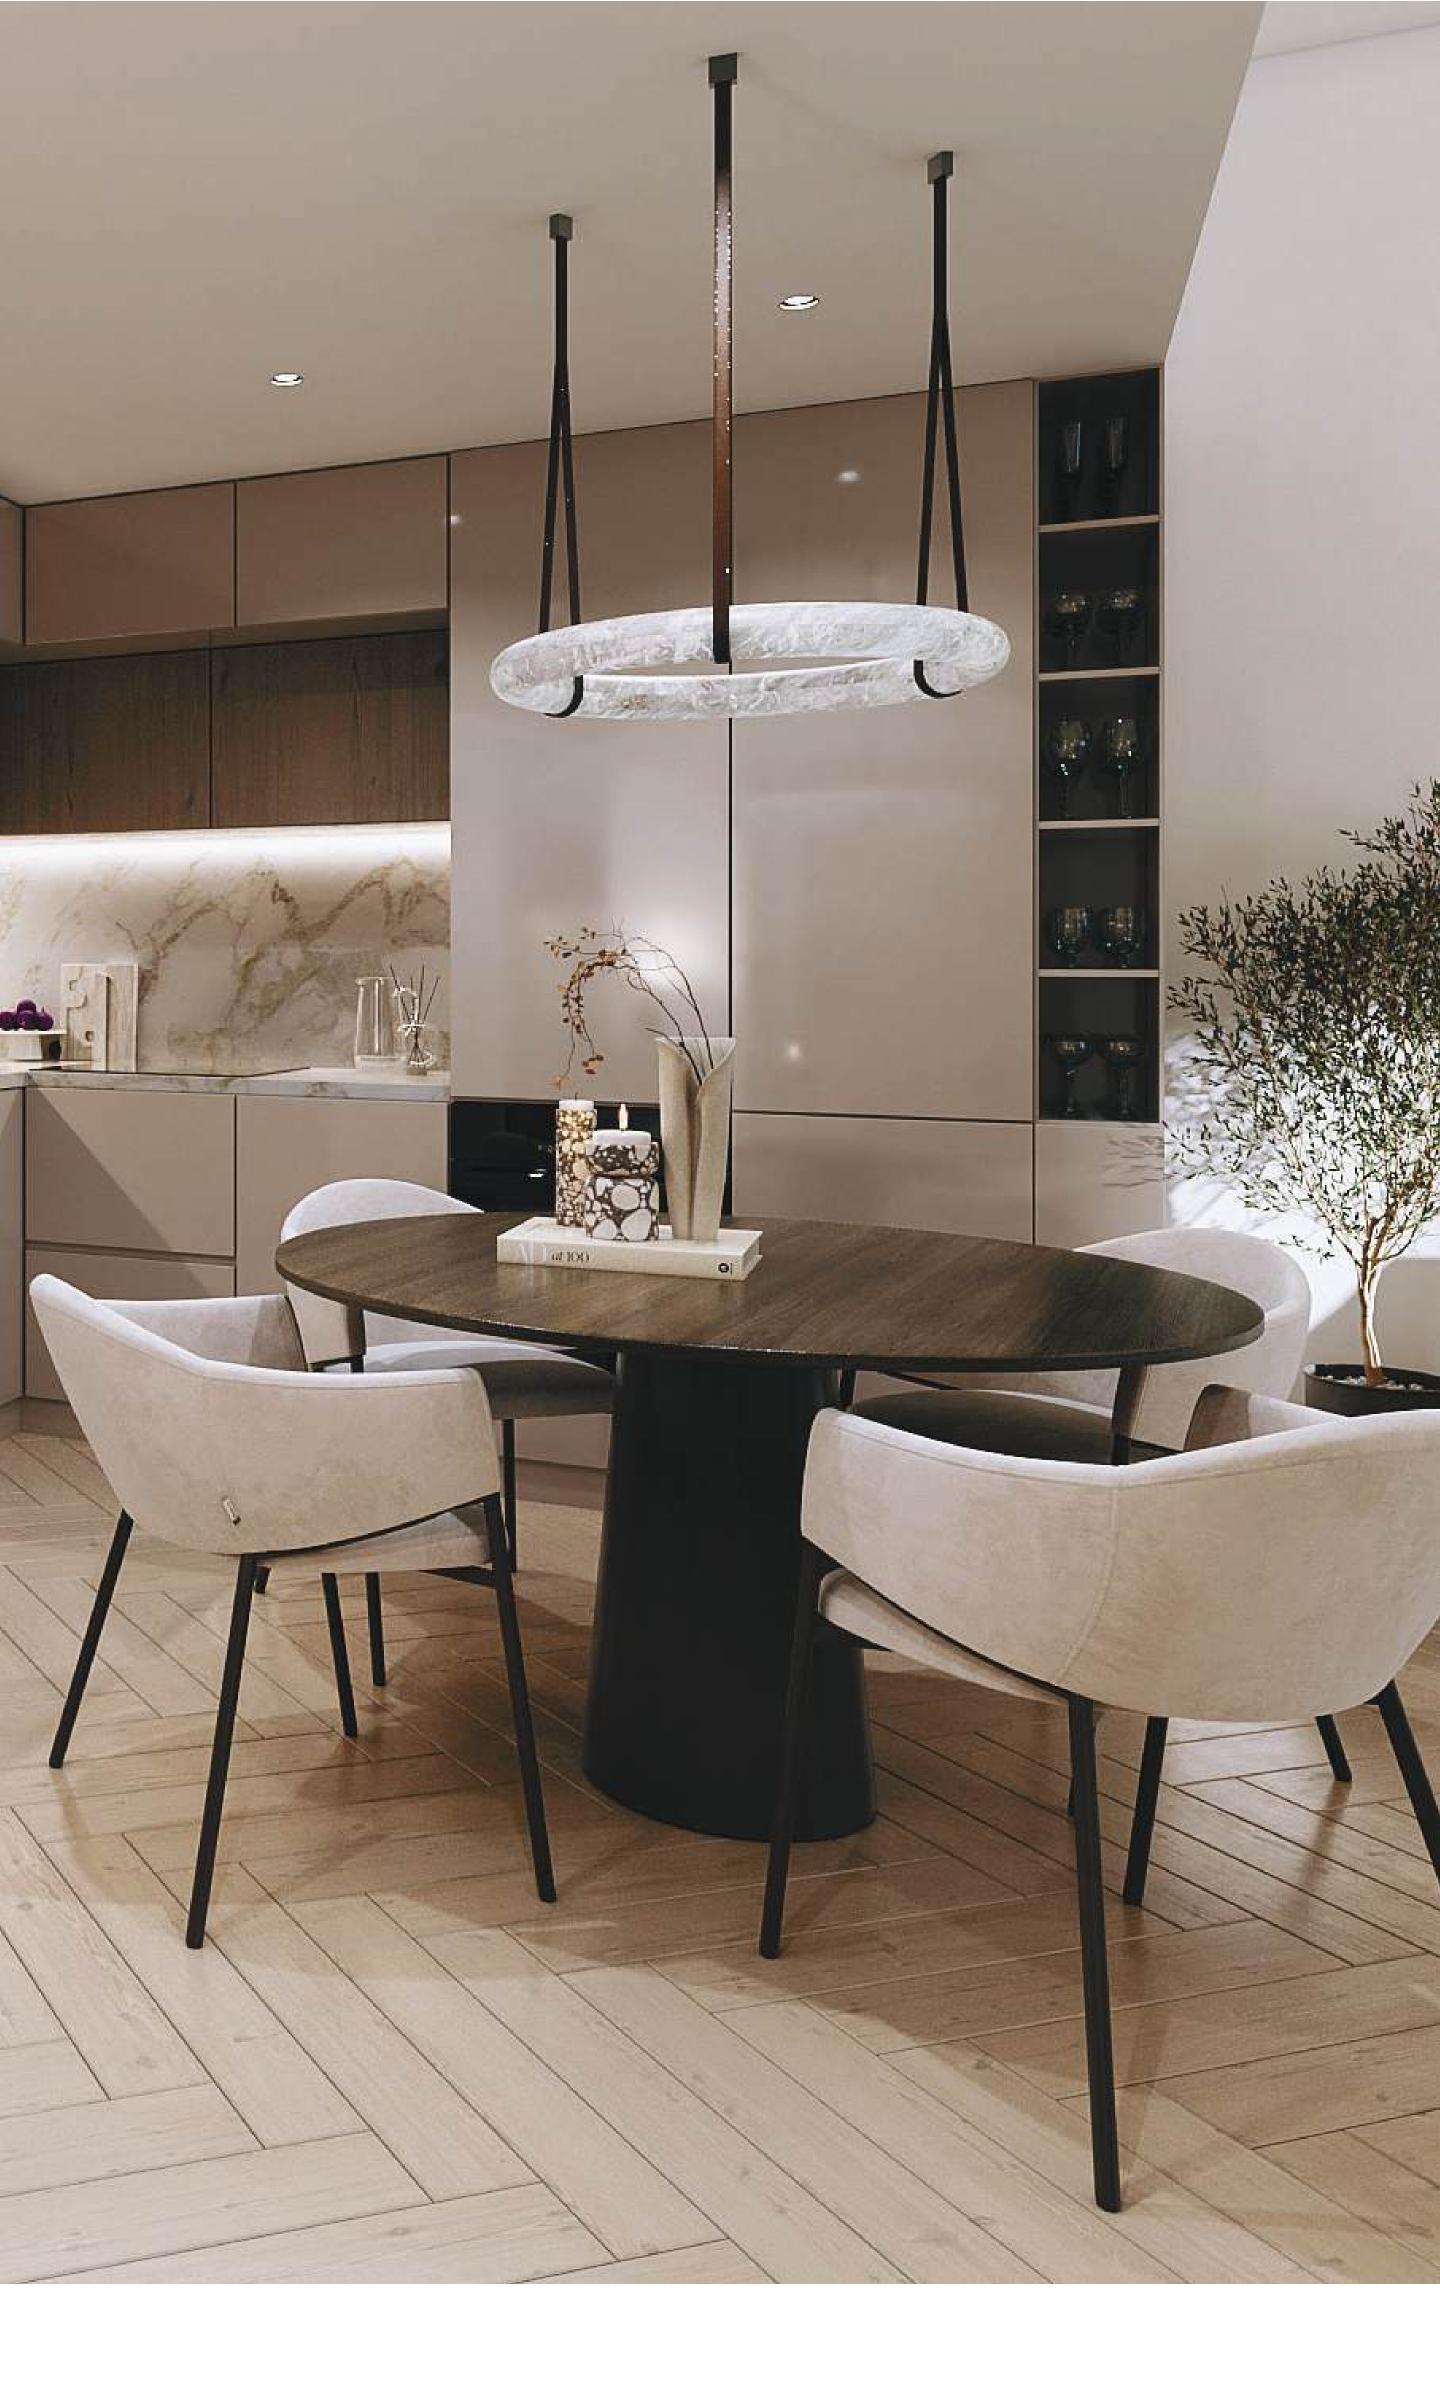

## UNWIND, INSPIRED

The Beach Vista's interiors are designed to evoke a sense of coastal refinement. The use of natural materials, muted colours, and clean lines creates a serene ambiance that complements the stunning ocean views.

BEDROOMS

LIVING ROOM

BATHROOM