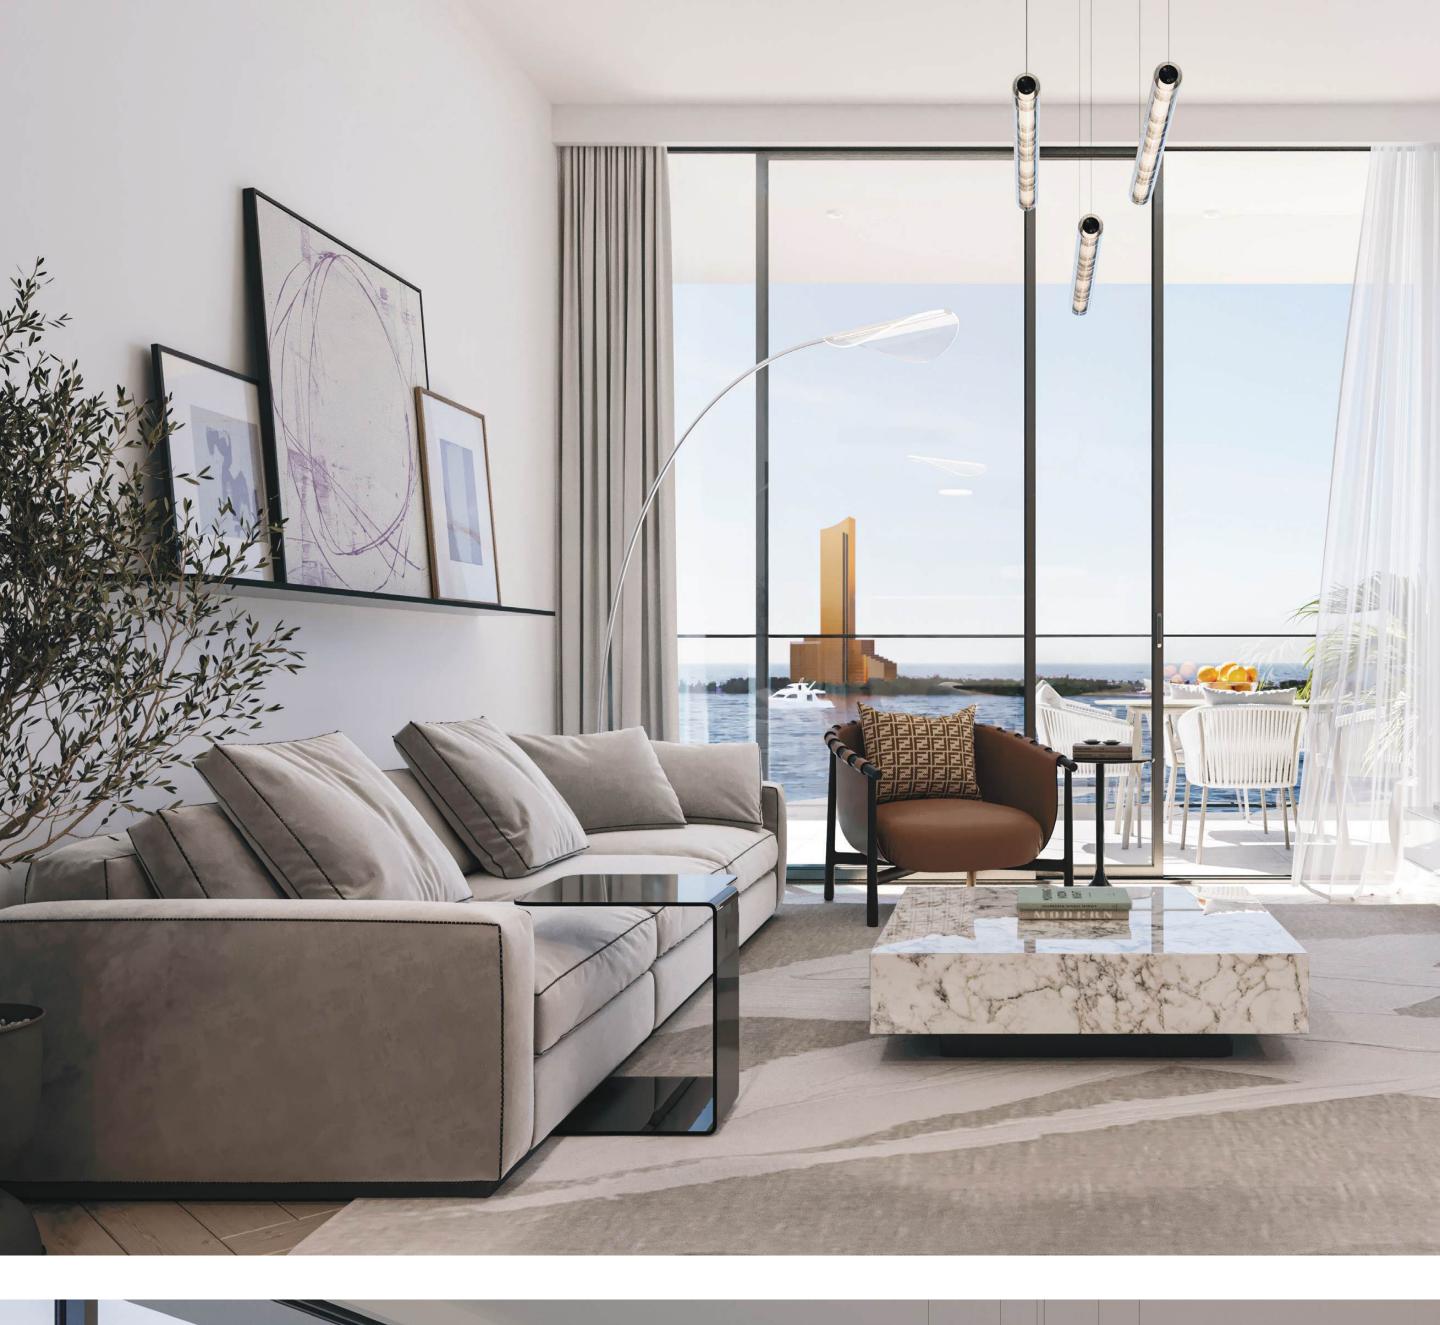

## UNWIND, INSPIRED

The Beach Vista's interiors are designed to evoke a sense of coastal refinement. The use of natural materials, muted colours, and clean lines creates a serene ambiance that complements the stunning ocean views.

BEDROOMS

LIVING ROOM

BATHROOM