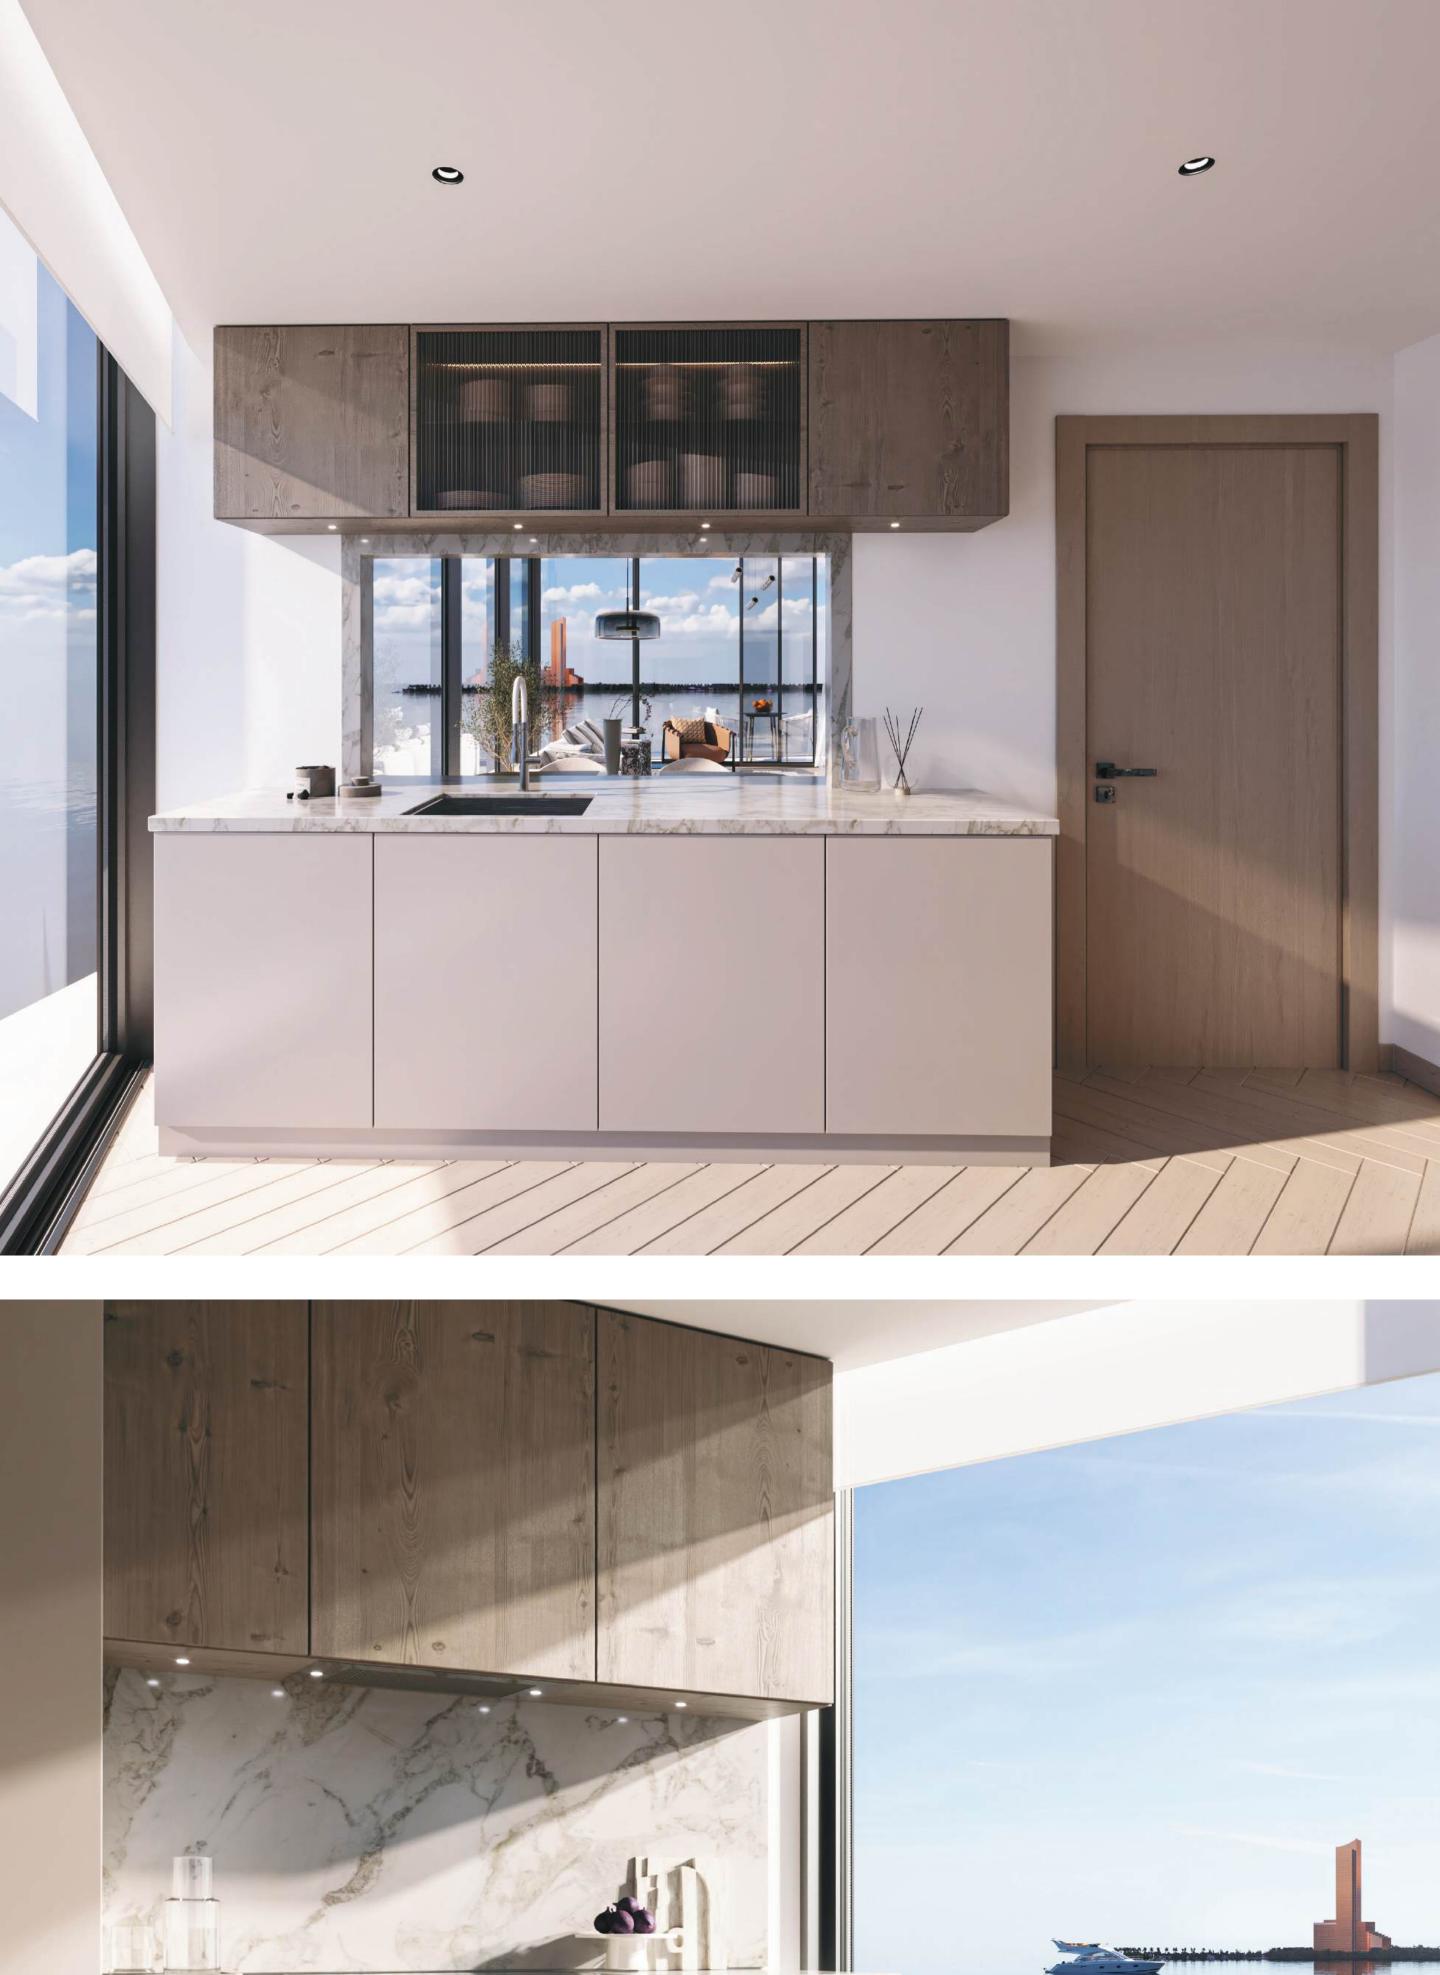

#### MEET BEACH

The Beach Vista's architectural design is inspired by the serene beauty of the coastline. The building's sleek lines, expansive glass facades, and terraced structure create a harmonious blend of modern elegance and natural beauty.

The Beach Vista's striking exterior is a testament to its commitment to contemporary design. The building's form seamlessly integrates with the surrounding landscape, creating a visual testament that captures the essence of beachfront living.





## UNWIND, INSPIRED

The Beach Vista's interiors are designed to evoke a sense of coastal refinement. The use of natural materials, muted colours, and clean lines creates a serene ambiance that complements the stunning ocean views.





BEDROOMS









LIVING ROOM









BATHROOM





## KITCHEN







## YOUR GRAND ENTRANCE TO BEACHFRONT LIVING

Step up and step into a world of personalised service, where the world's escape meets the magic of the shoreline.







#### COME ALIVE

The Beach Vista offers an array of amenities designed to enhance how you live. From the infinity pool with panoramic views and state-of-the-art gym to the resident's club and concierge services, every detail is carefully considered to provide a vibrant living experience.







#### IMMERSED IN

#### LIVELINESS

Imagine a place where a sun-drenched terrace meets glistening ripples and beach access. Where hum fades to quiet lull. And the world simply washes away. This is The Beach Vista pool area. Adrift amid turquoise water, sunken loungers and private cabanas, discover what relaxation feels like right a