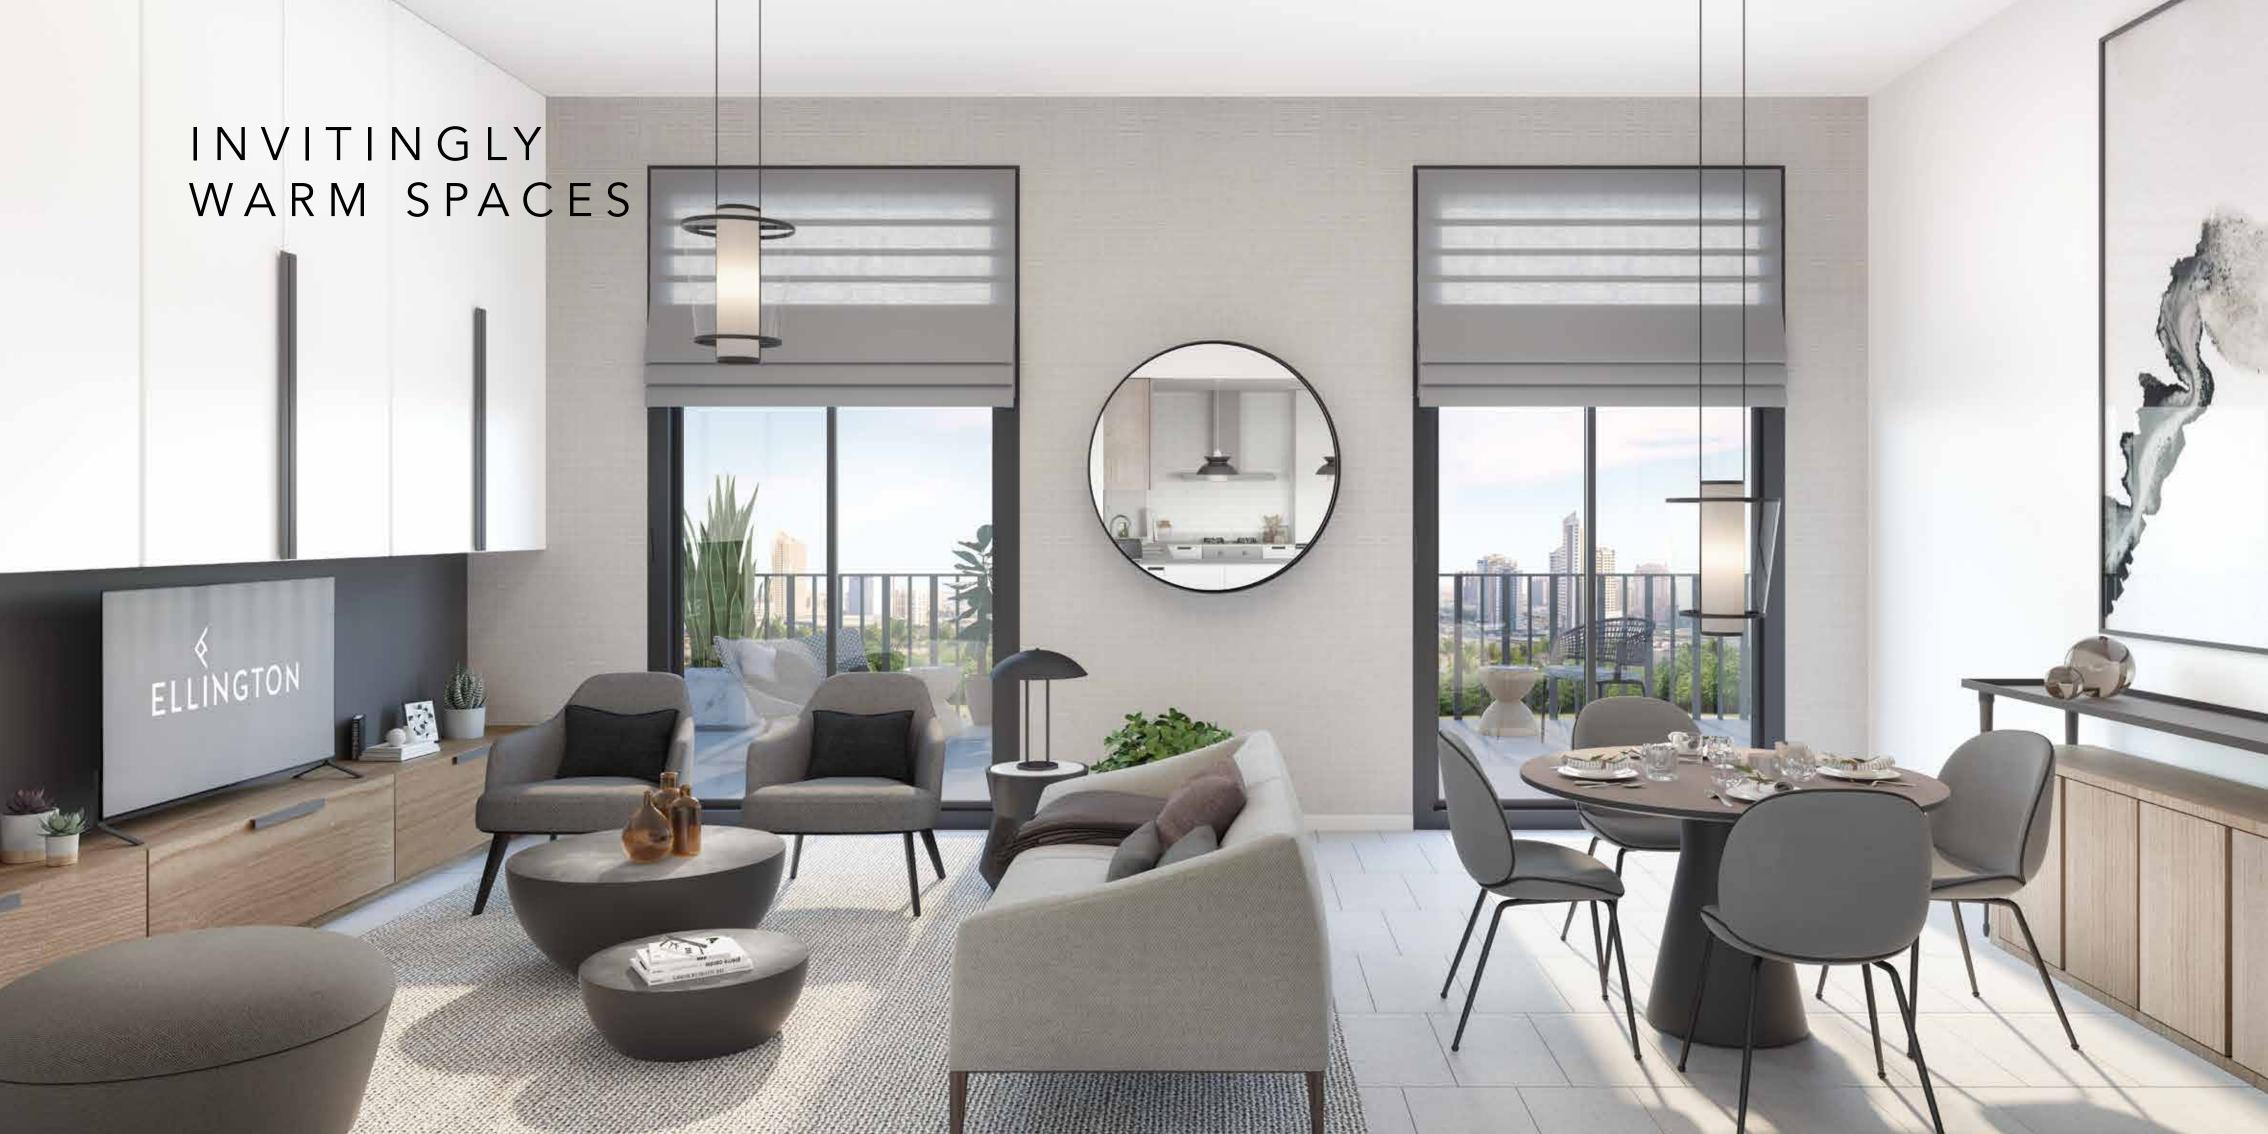

Featuring a warm gray palette, these chic apartments showcase beautiful open kitchens with quartz countertop and ash-gray oak wood look upper cabinets for contrast. With bespoke black hardware and concealed appliances, the spacious contemporary apartment receives lots of day light with vast balconies.

### SUBLIME LIVING

With a sophisticated colour palette that includes whites, quartz countertops and grey porcelain-tiled floor, the interiors create a soft and serene atmosphere.