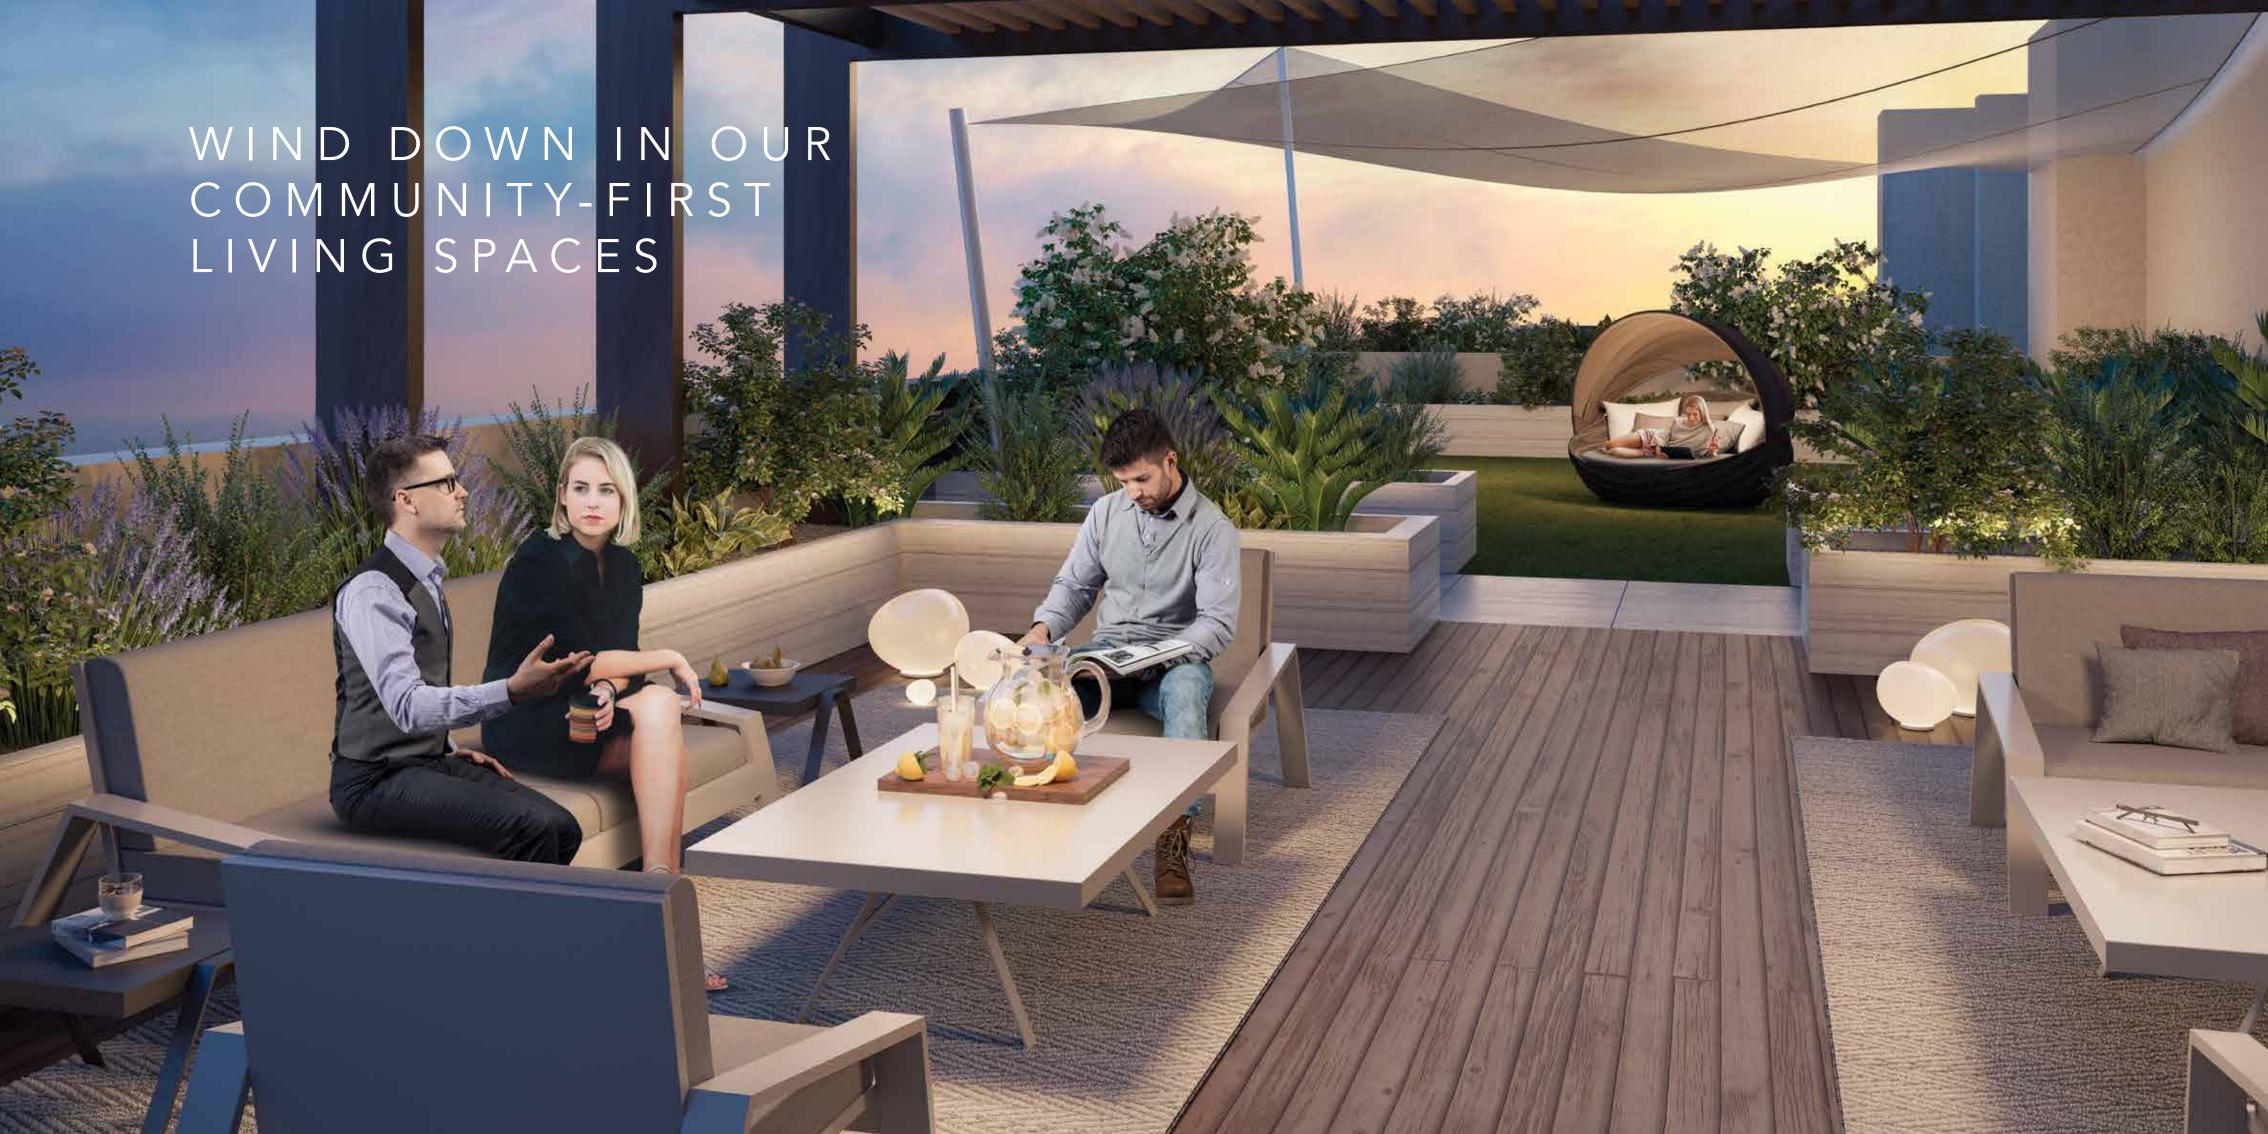

### SOPHISTICATION MEETS SIMPLICITY

The Belgravia Heights II residential building is the manifestation of Ellington Properties continued passion and commitment to well detailed and designed residences in the heart of Jumeirah Village Circle Dubai. The Residential building is moments away from sister projects Belgravia, Belgravia II and III and Belgravia Heights I and commands a signature position along one of the main boulevards running through the community. 137 spacious studios, 1 and 2 bedroom units sit on a beautiful landscaped podium level with resort-style pool, children's play area and superb fitness center.

## BELGRAVIA HEIGHTS II AMENITIES PLAN AT ROOF TERRACE

- A ROOF DECK
- (B) GARDEN
- © YOGA RETREAT
- D LIFT LOBBY

To arrange a private viewing of our show apartment or for more information, please contact us at: