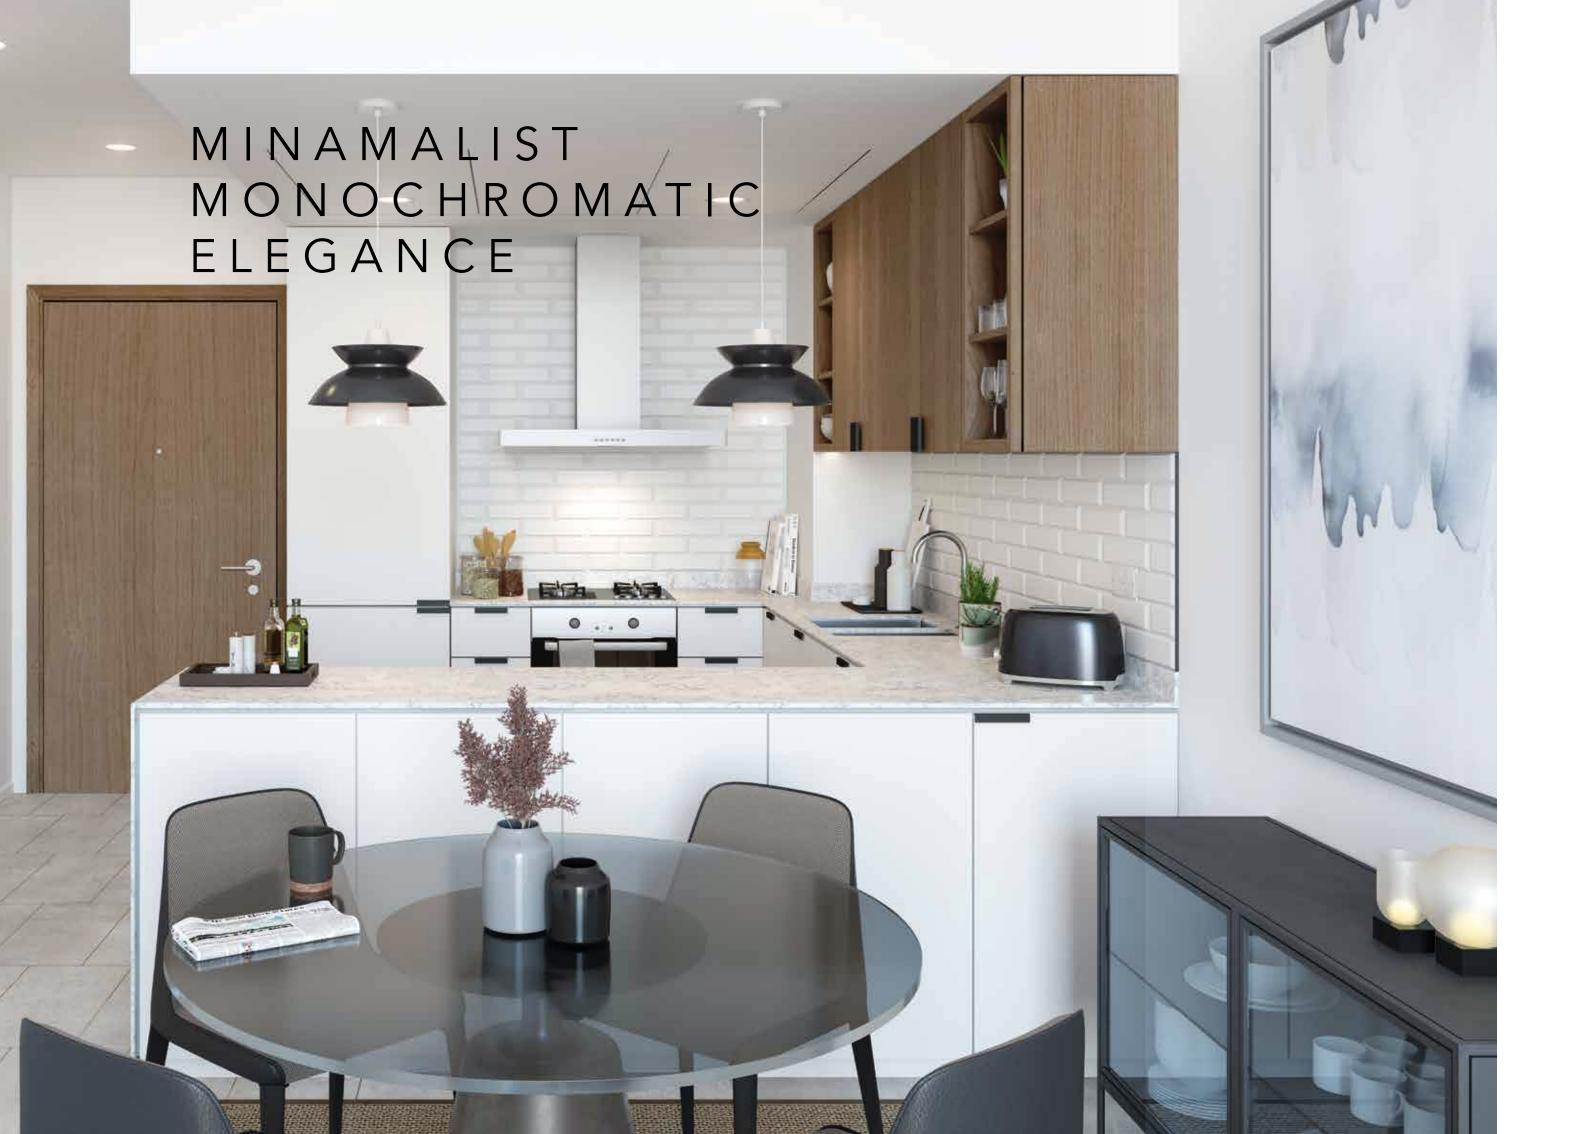

Featuring a warm gray palette, these chic apartments showcase beautiful open kitchens with quartz countertop and ash-gray oak wood look upper cabinets for contrast. With bespoke black hardware and concealed appliances, the spacious contemporary apartment receives lots of day light with vast balconies.

### SUBLIME LIVING

With a sophisticated colour palette that includes whites, quartz countertops and grey porcelain-tiled floor, the interiors create a soft and serene atmosphere.