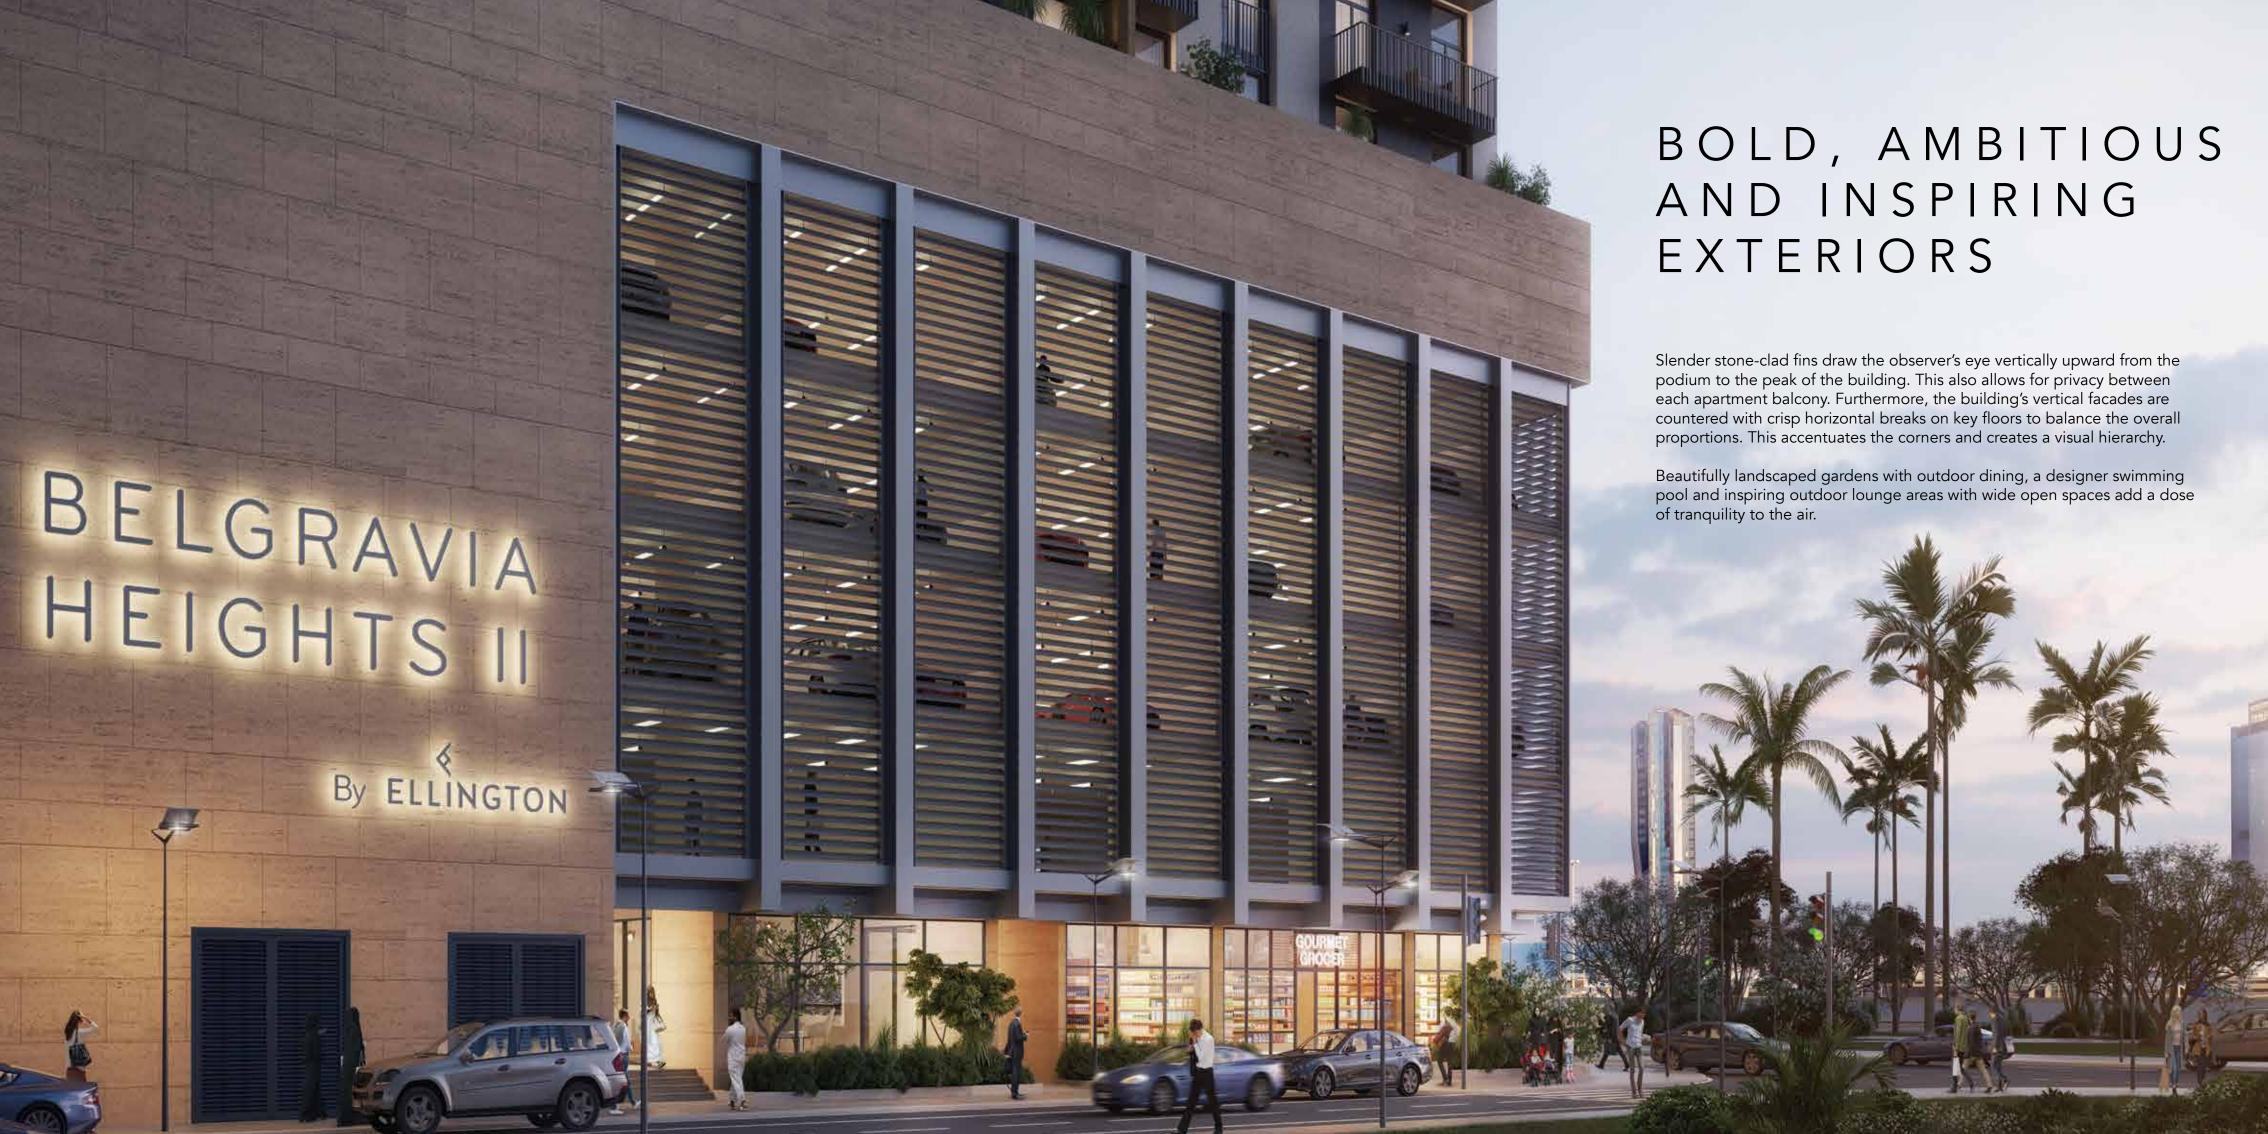

### SOPHISTICATION MEETS SIMPLICITY

The Belgravia Heights II residential building is the manifestation of Ellington Properties continued passion and commitment to well detailed and designed residences in the heart of Jumeirah Village Circle Dubai. The Residential building is moments away from sister projects Belgravia, Belgravia II and III and Belgravia Heights I and commands a signature position along one of the main boulevards running through the community. 137 spacious studios, 1 and 2 bedroom units sit on a beautiful landscaped podium level with resort-style pool, children's play area and superb fitness center.

Featuring a warm gray palette, these chic apartments showcase beautiful open kitchens with quartz countertop and ash-gray oak wood look upper cabinets for contrast. With bespoke black hardware and concealed appliances, the spacious contemporary apartment receives lots of day light with vast balconies.