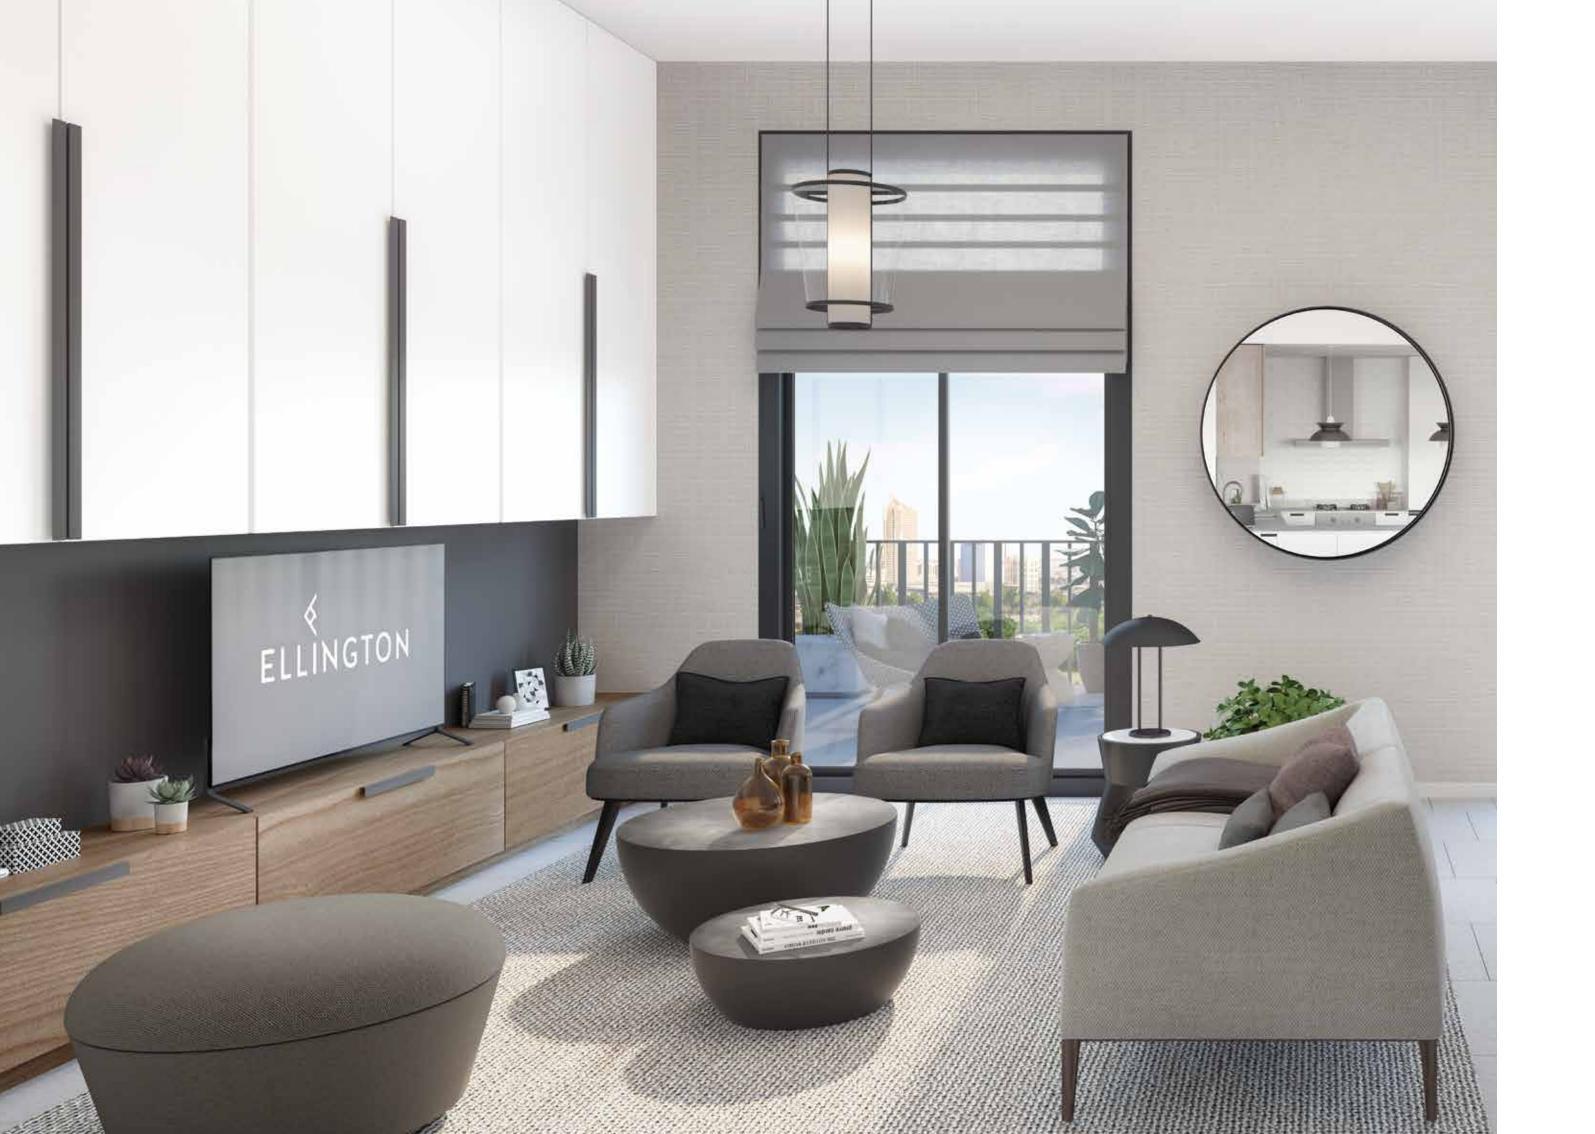

### SOPHISTICATION MEETS SIMPLICITY

The Belgravia Heights II residential building is the manifestation of Ellington Properties continued passion and commitment to well detailed and designed residences in the heart of Jumeirah Village Circle Dubai. The Residential building is moments away from sister projects Belgravia, Belgravia II and III and Belgravia Heights I and commands a signature position along one of the main boulevards running through the community. 137 spacious studios, 1 and 2 bedroom units sit on a beautiful landscaped podium level with resort-style pool, children's play area and superb fitness center.

Featuring a warm gray palette, these chic apartments showcase beautiful open kitchens with quartz countertop and ash-gray oak wood look upper cabinets for contrast. With bespoke black hardware and concealed appliances, the spacious contemporary apartment receives lots of day light with vast balconies.

### SUBLIME LIVING

With a sophisticated colour palette that includes whites, quartz countertops and grey porcelain-tiled floor, the interiors create a soft and serene atmosphere.