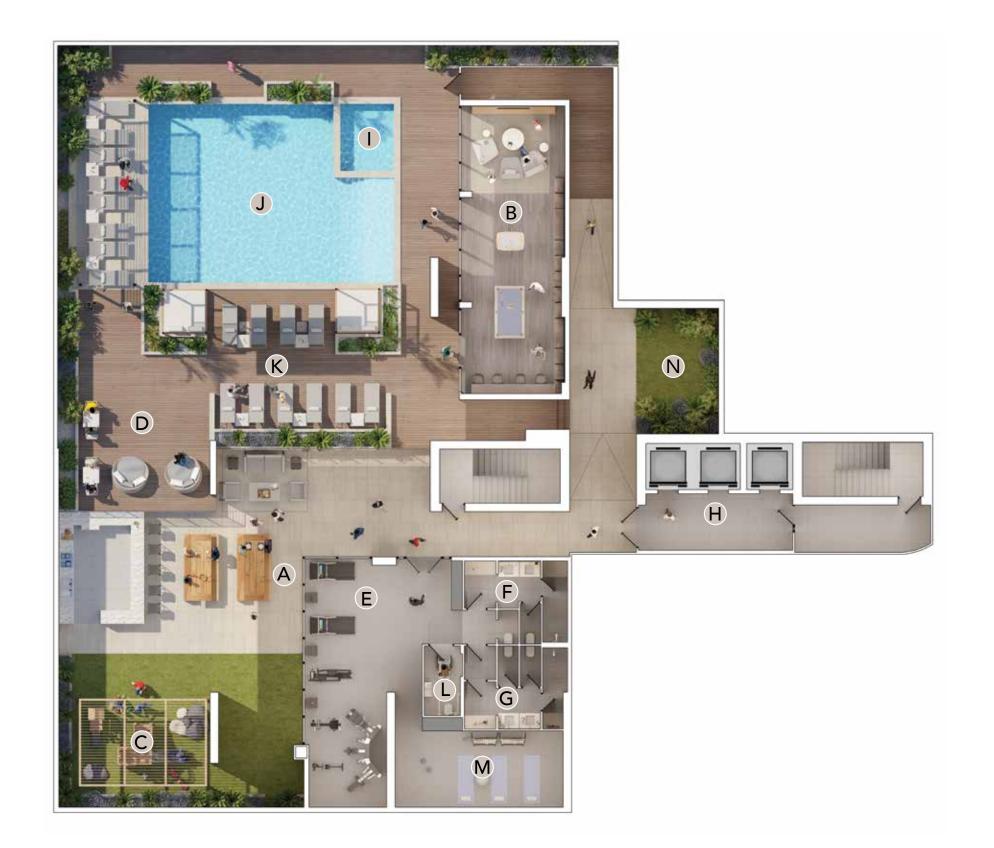

### BELGRAVIA HEIGHTS II AMENITIES PLAN AT HEALTH CLUB LEVEL

- (A) OUTDOOR BBQ & DINING
- (B) CLUBHOUSE
- © OUTDOOR KIDS PLAY
- (D) CLUB TERRACE
- (E) FITNESS CENTER
- (F) MALE CHANGING ROOMS
- G FEMALE CHANGING ROOMS
- (H) LIFT LOBBY
- (I) KID'S POOL
- (J) SWIMMING POOL
- (K) POOL TERRACE
- (L) WHEELCHAIR ACCESSIBLE RESTROOM + BABY CHANGE
- M YOGA STUDIO
- (N) GARDEN