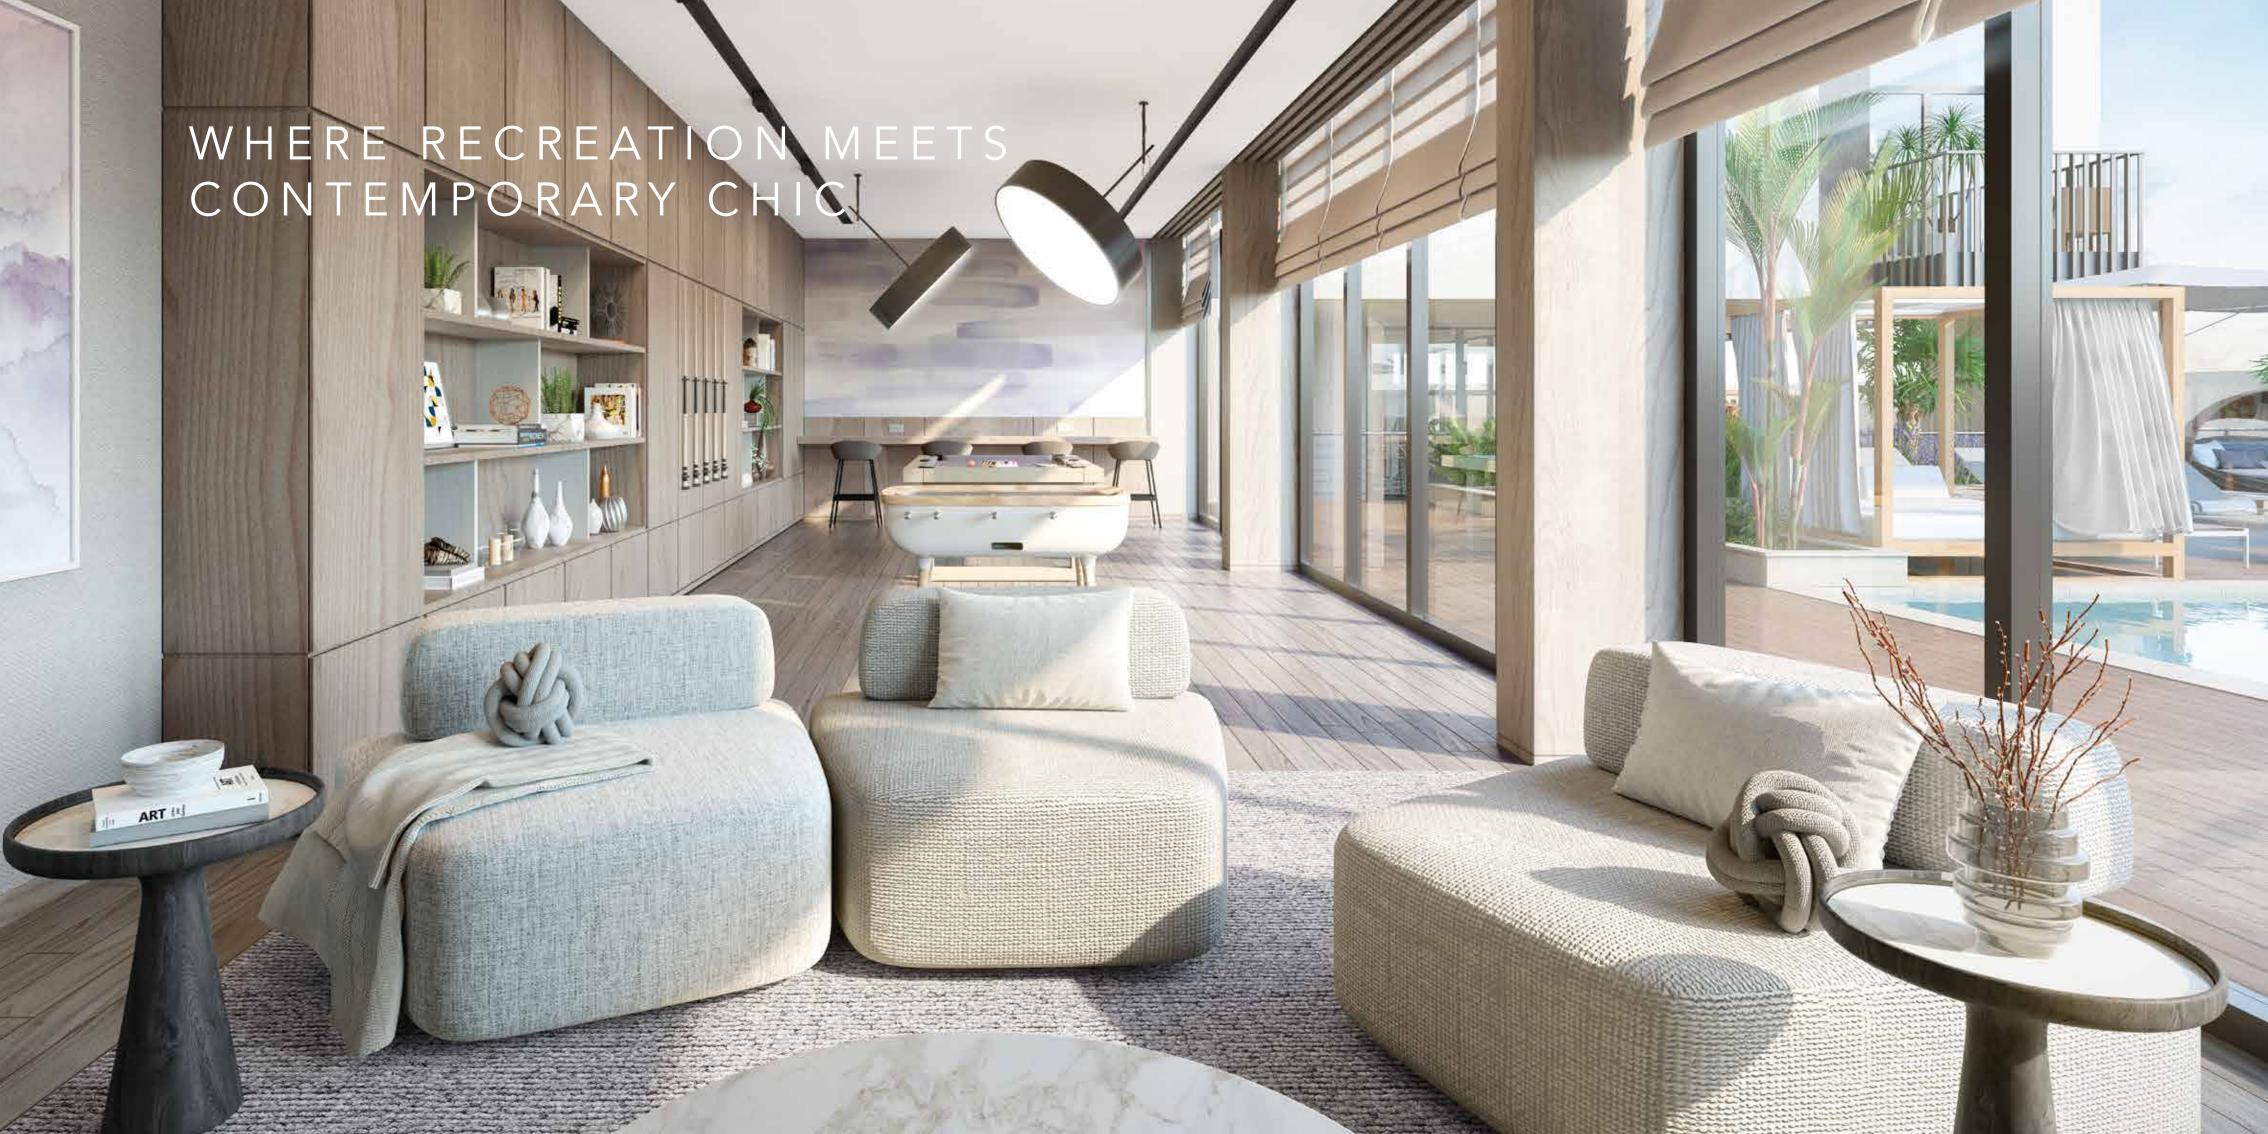

### CONTEMPORARY ELEGANCE

Featuring exquisite porcelain and ceramic finishes and details.

### SUBLIME LIVING

With a sophisticated colour palette that includes whites, quartz countertops and grey porcelain-tiled floor, the interiors create a soft and serene atmosphere.