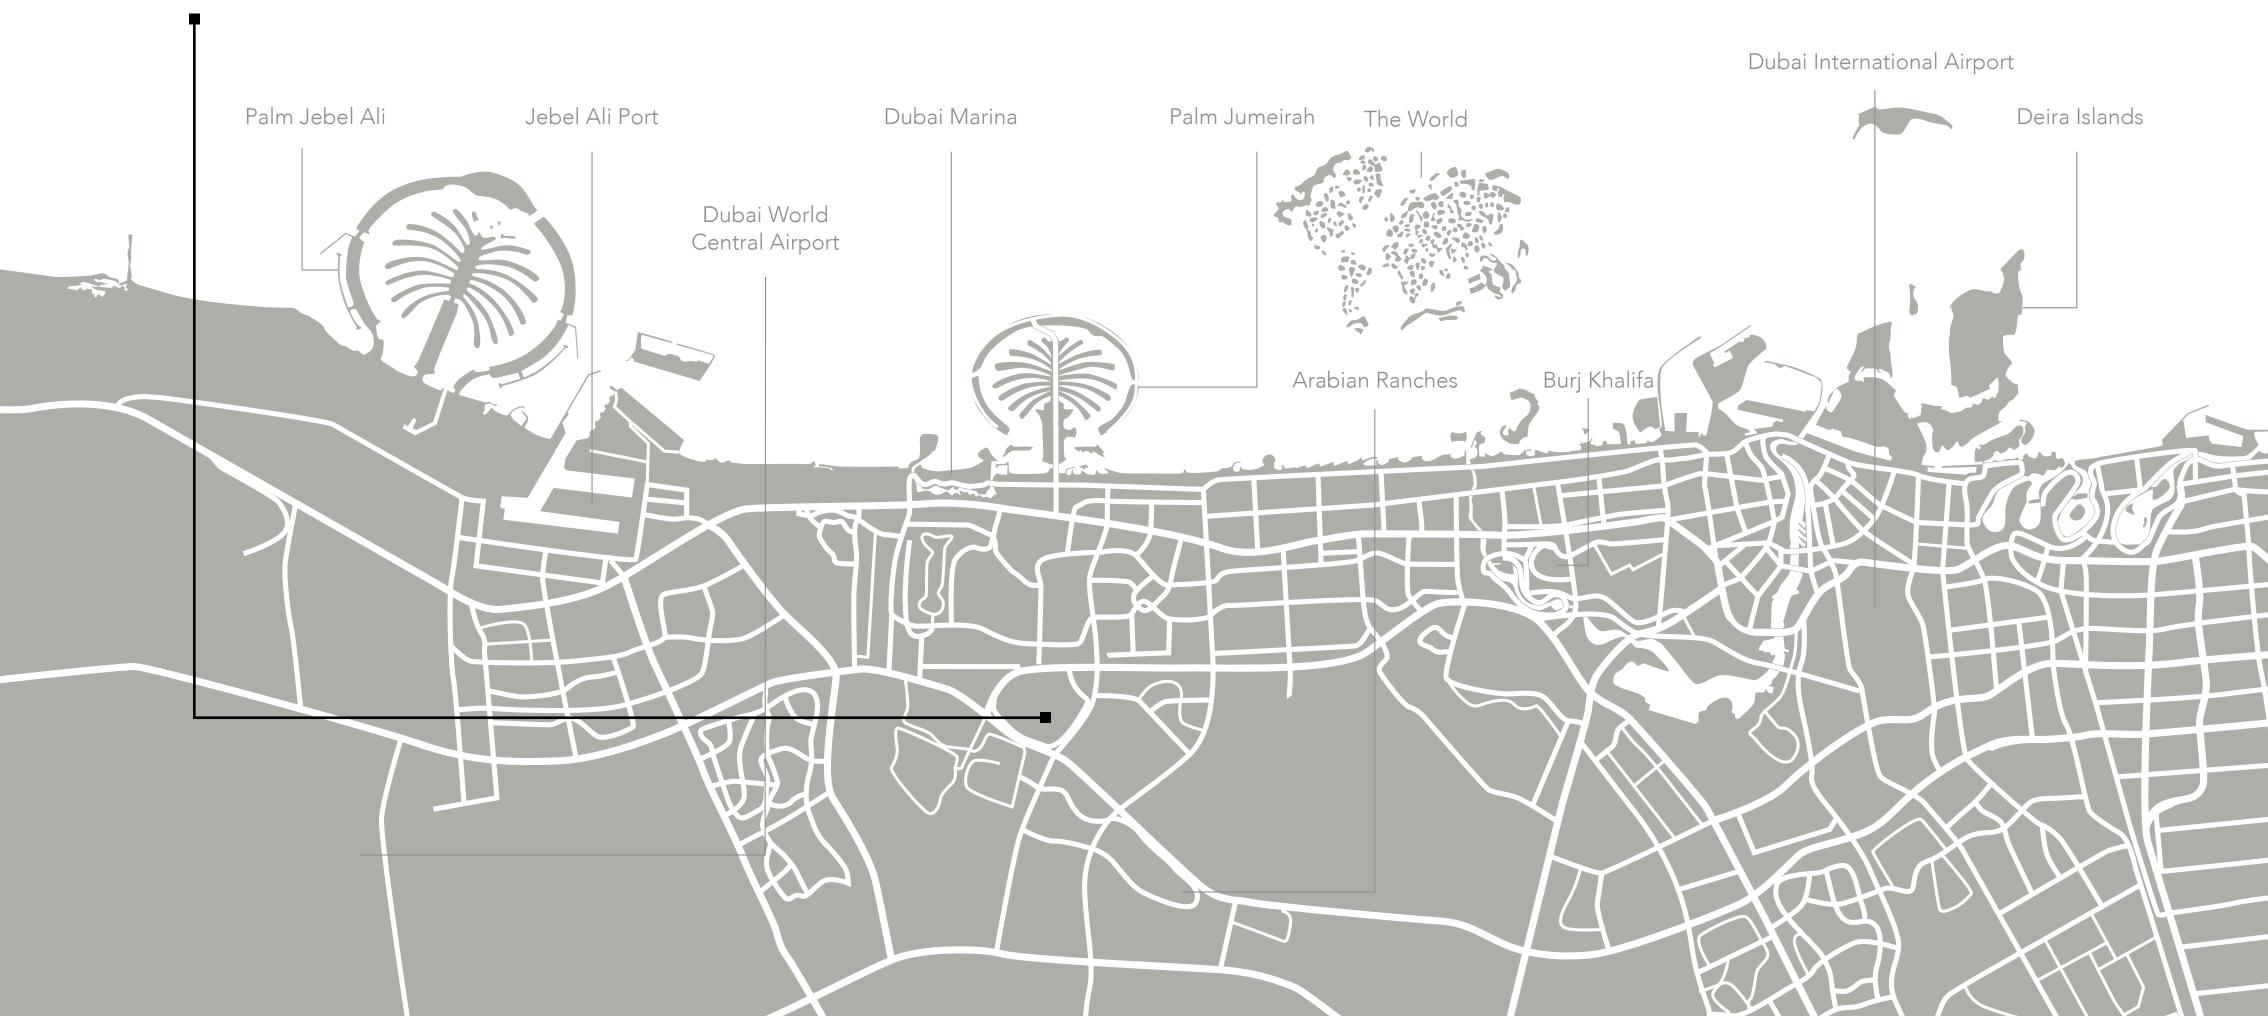

# CONNECTED TO THE CITY

15 minutes

Downtown

Dubai

25 ging by the state of the sta

Dubai
Autodrome

To linutes

Dubai

Marina

Mall of the Emirates

Emirates
Golf Club

15 ninutes
Burj
Al Arab

Palm
Jumeirah