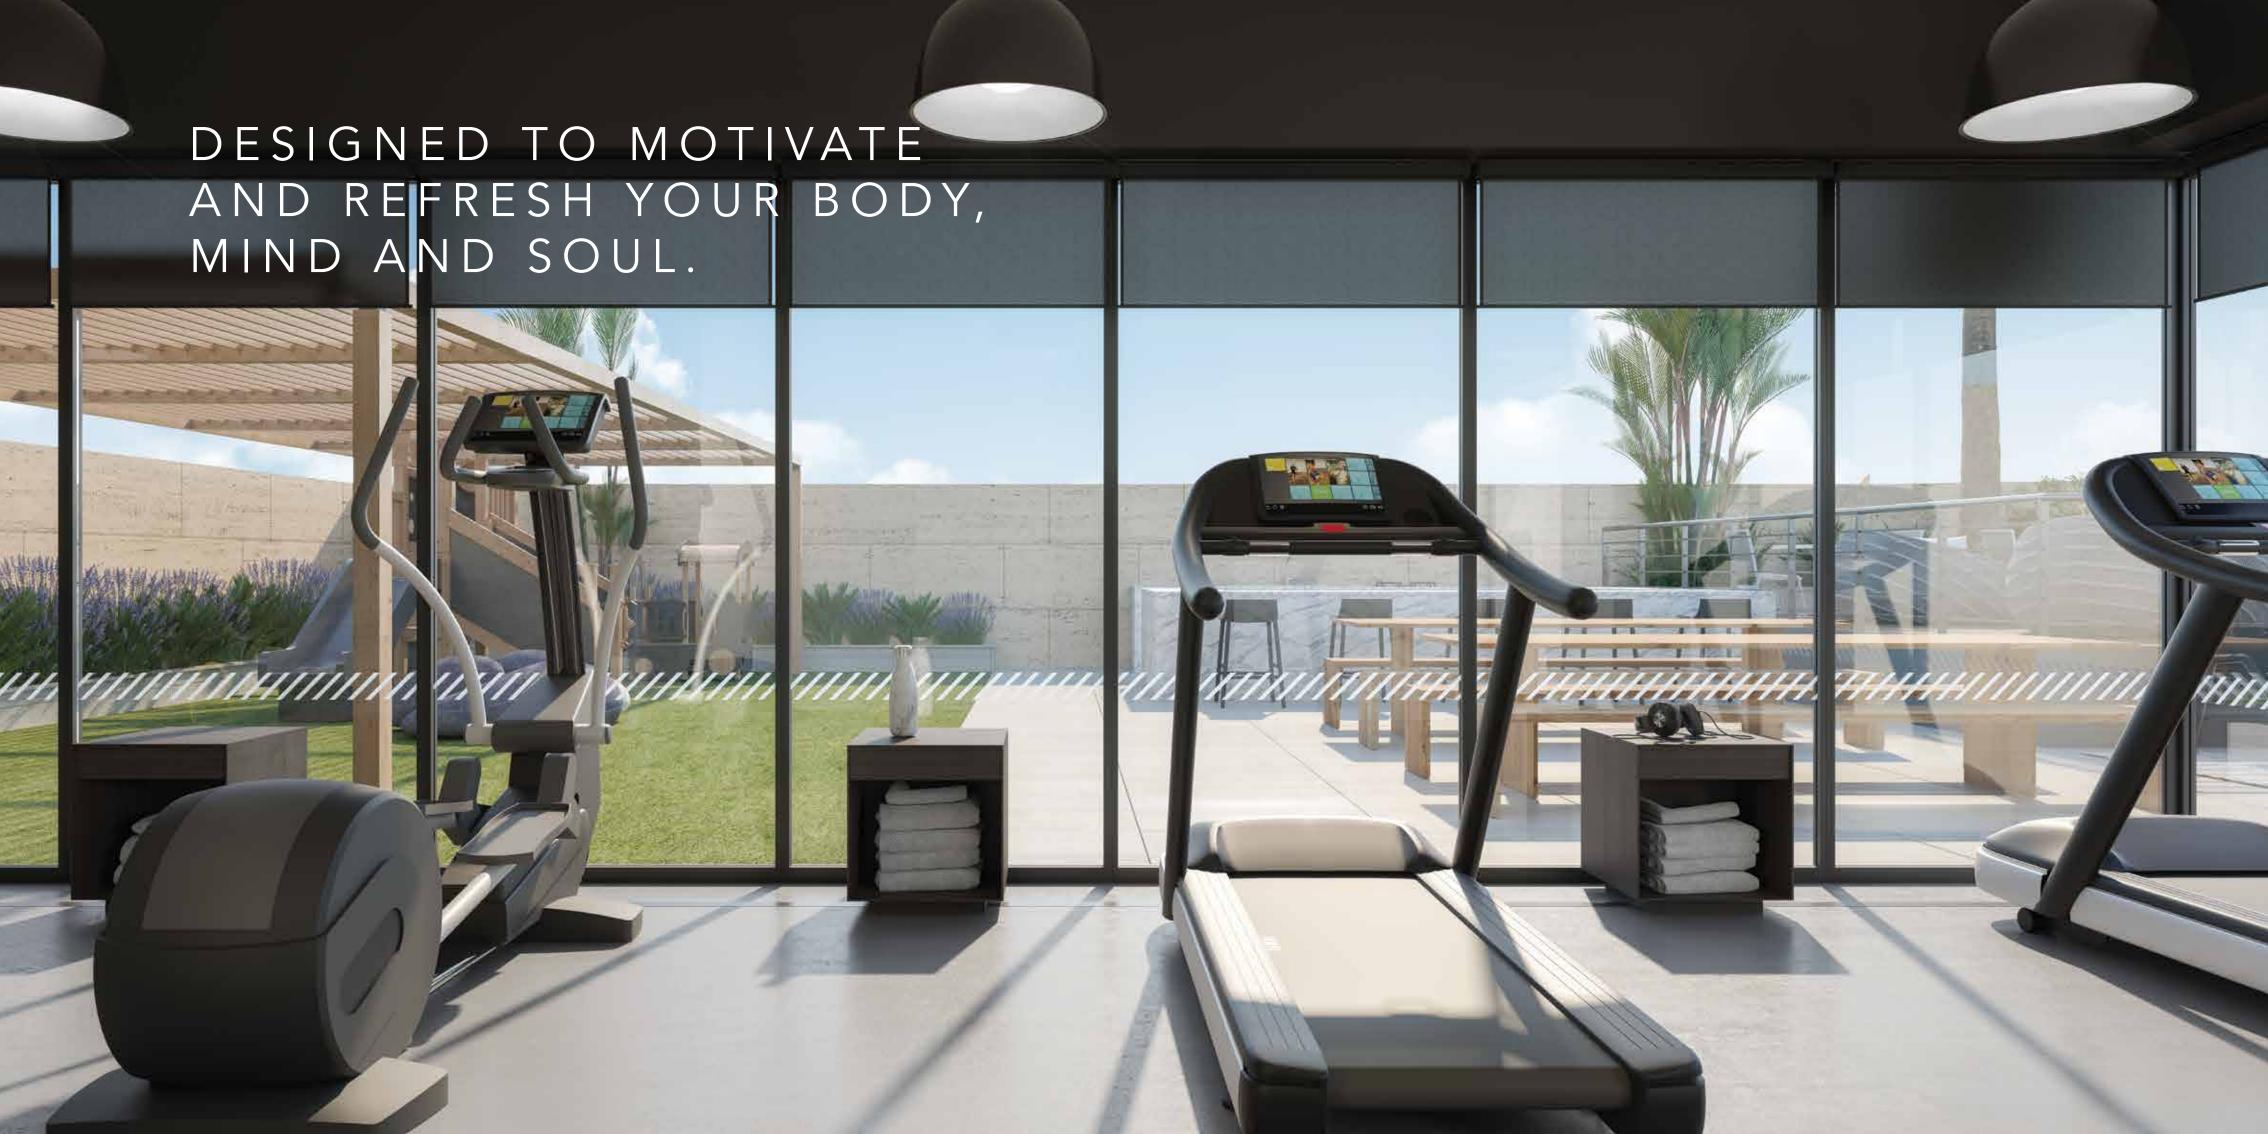

### SOPHISTICATION MEETS SIMPLICITY

The Belgravia Heights II residential building is the manifestation of Ellington Properties continued passion and commitment to well detailed and designed residences in the heart of Jumeirah Village Circle Dubai. The Residential building is moments away from sister projects Belgravia, Belgravia II and III and Belgravia Heights I and commands a signature position along one of the main boulevards running through the community. 137 spacious studios, 1 and 2 bedroom units sit on a beautiful landscaped podium level with resort-style pool, children's play area and superb fitness center.

### BELGRAVIA HEIGHTS II AMENITIES PLAN AT HEALTH CLUB LEVEL

- (A) OUTDOOR BBQ & DINING
- (B) CLUBHOUSE
- © OUTDOOR KIDS PLAY
- (D) CLUB TERRACE
- (E) FITNESS CENTER
- (F) MALE CHANGING ROOMS
- G FEMALE CHANGING ROOMS
- (H) LIFT LOBBY
- (I) KID'S POOL
- (J) SWIMMING POOL
- (K) POOL TERRACE
- (L) WHEELCHAIR ACCESSIBLE RESTROOM + BABY CHANGE
- M YOGA STUDIO
- (N) GARDEN