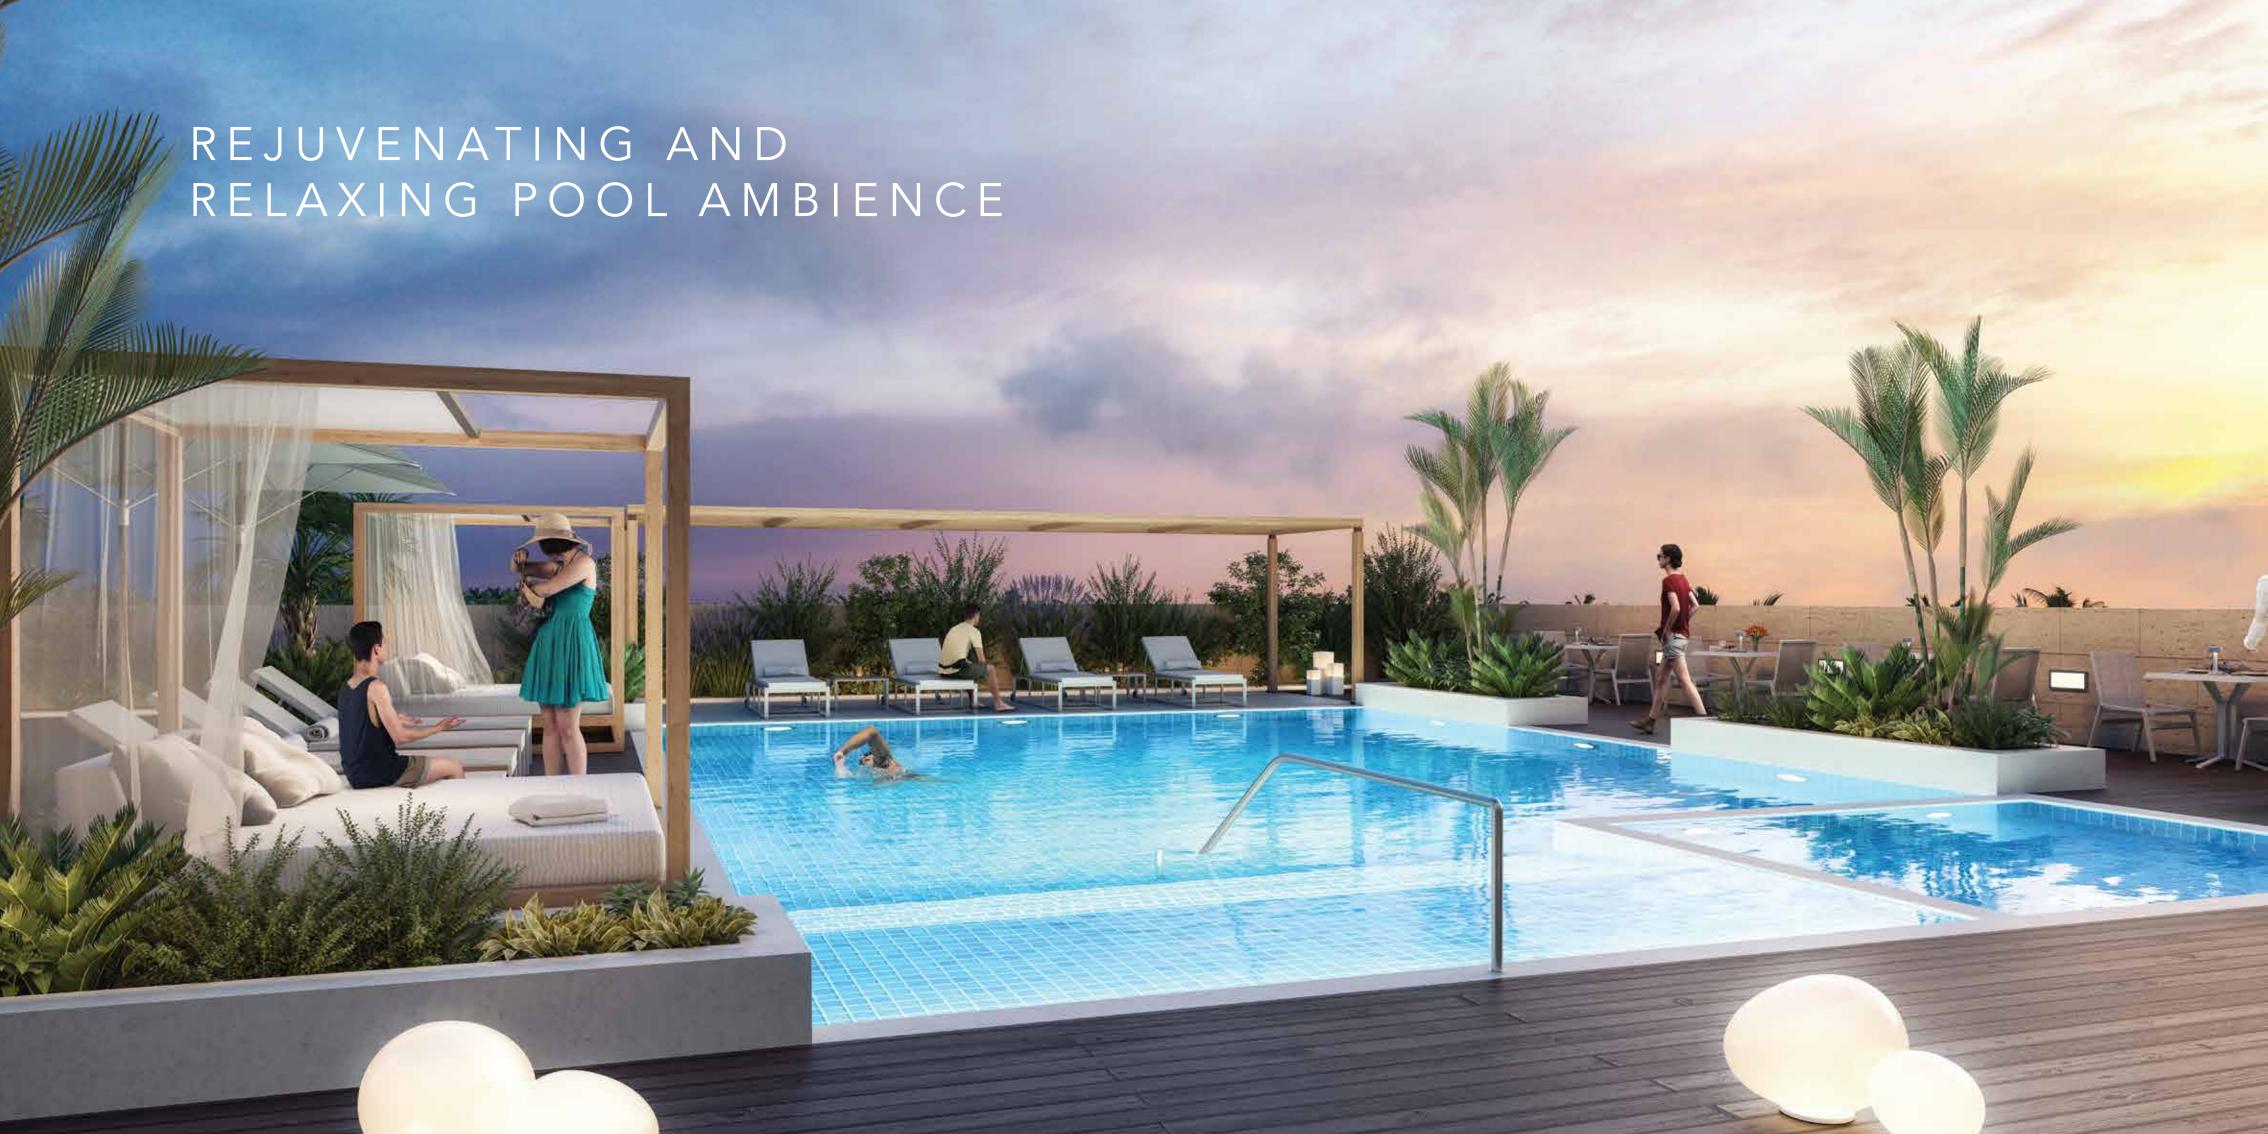

### SOPHISTICATION MEETS SIMPLICITY

The Belgravia Heights II residential building is the manifestation of Ellington Properties continued passion and commitment to well detailed and designed residences in the heart of Jumeirah Village Circle Dubai. The Residential building is moments away from sister projects Belgravia, Belgravia II and III and Belgravia Heights I and commands a signature position along one of the main boulevards running through the community. 137 spacious studios, 1 and 2 bedroom units sit on a beautiful landscaped podium level with resort-style pool, children's play area and superb fitness center.

### BELGRAVIA HEIGHTS II AMENITIES PLAN AT HEALTH CLUB LEVEL

- (A) OUTDOOR BBQ & DINING
- (B) CLUBHOUSE
- © OUTDOOR KIDS PLAY
- (D) CLUB TERRACE
- (E) FITNESS CENTER
- (F) MALE CHANGING ROOMS
- G FEMALE CHANGING ROOMS
- (H) LIFT LOBBY
- (I) KID'S POOL
- (J) SWIMMING POOL
- (K) POOL TERRACE
- (L) WHEELCHAIR ACCESSIBLE RESTROOM + BABY CHANGE
- M YOGA STUDIO
- (N) GARDEN