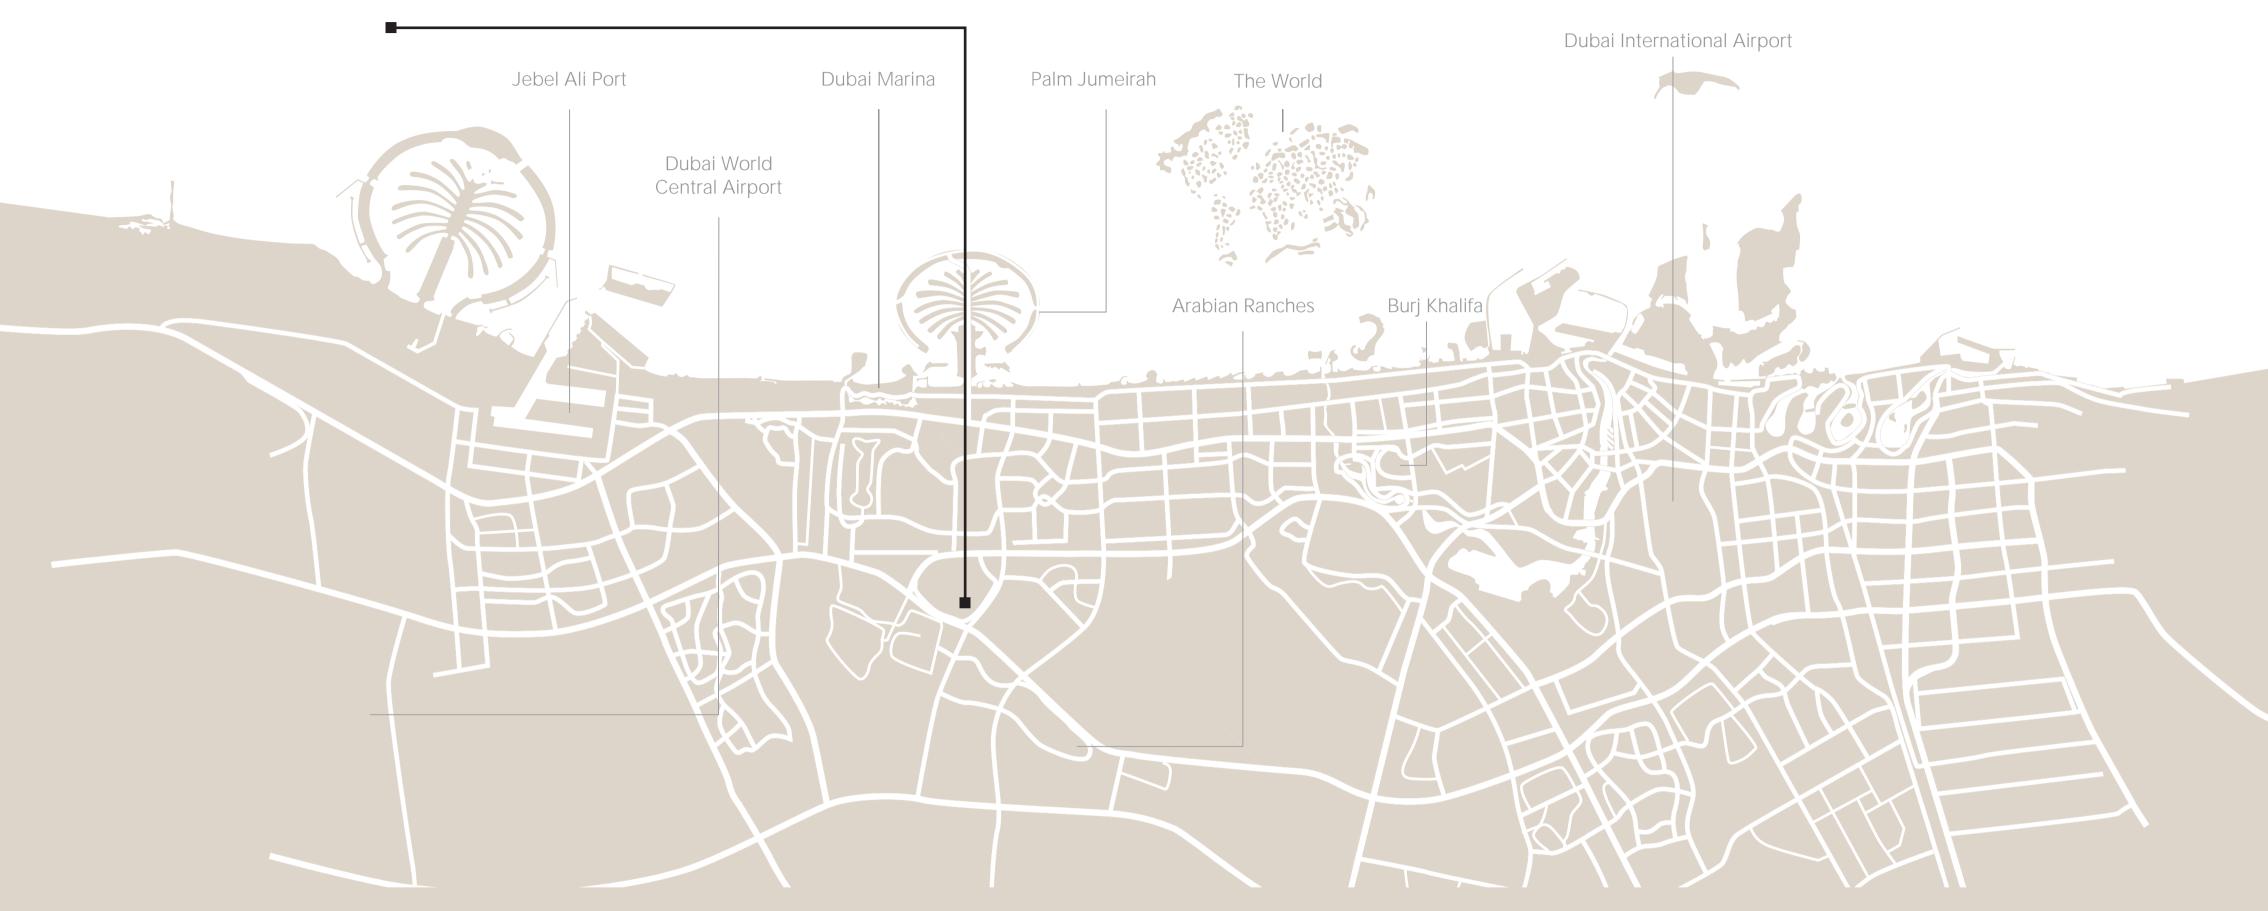

# CONNECTED TO THE CITY

5 minutes
Park

15 minutes

Downtown

Dubai

18 minutes
The
Walk

25 g.

Dubai International Airport

32 minutes
Dubai
South

10 sinutes
Dubai
Autodrome

10 minutes
Dubai
Marina

Mall of the Emirates

inutes
Emirates

15 minutes
Burj

18 ninutes
Palm
Jumeirah