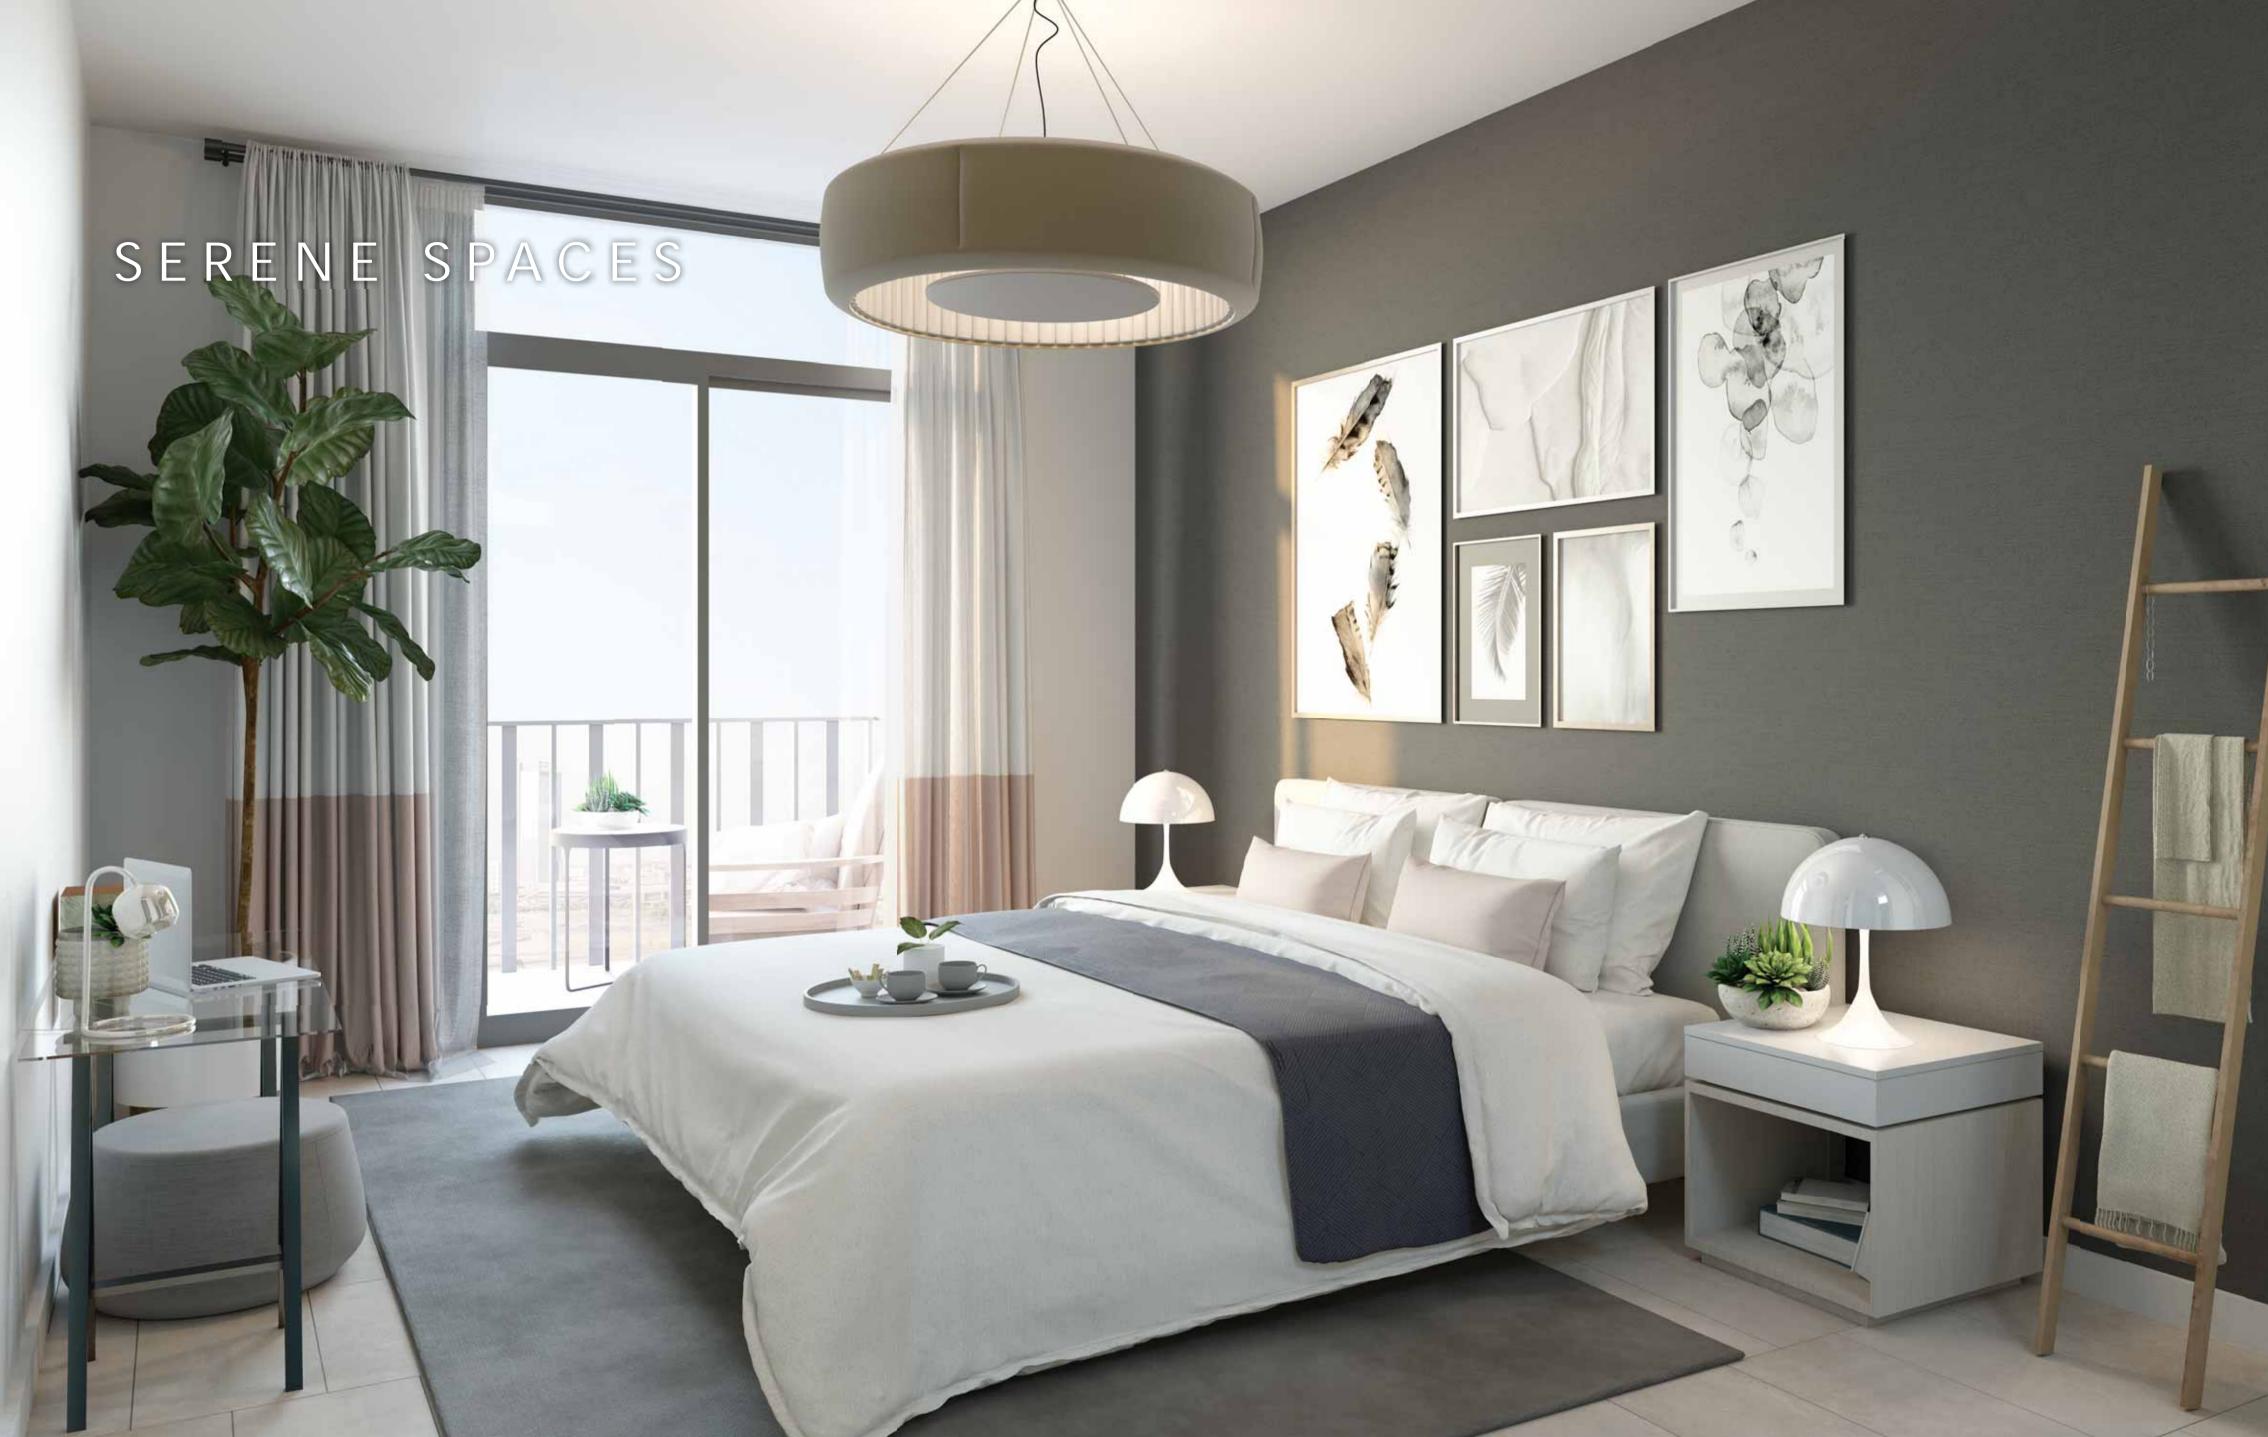

### SUBLIME LIVING

With a sophisticated colour palette that includes whites, warm grey quartz countertops and beige porcelain-tiled floor, the interiors create a soft and serene atmosphere.