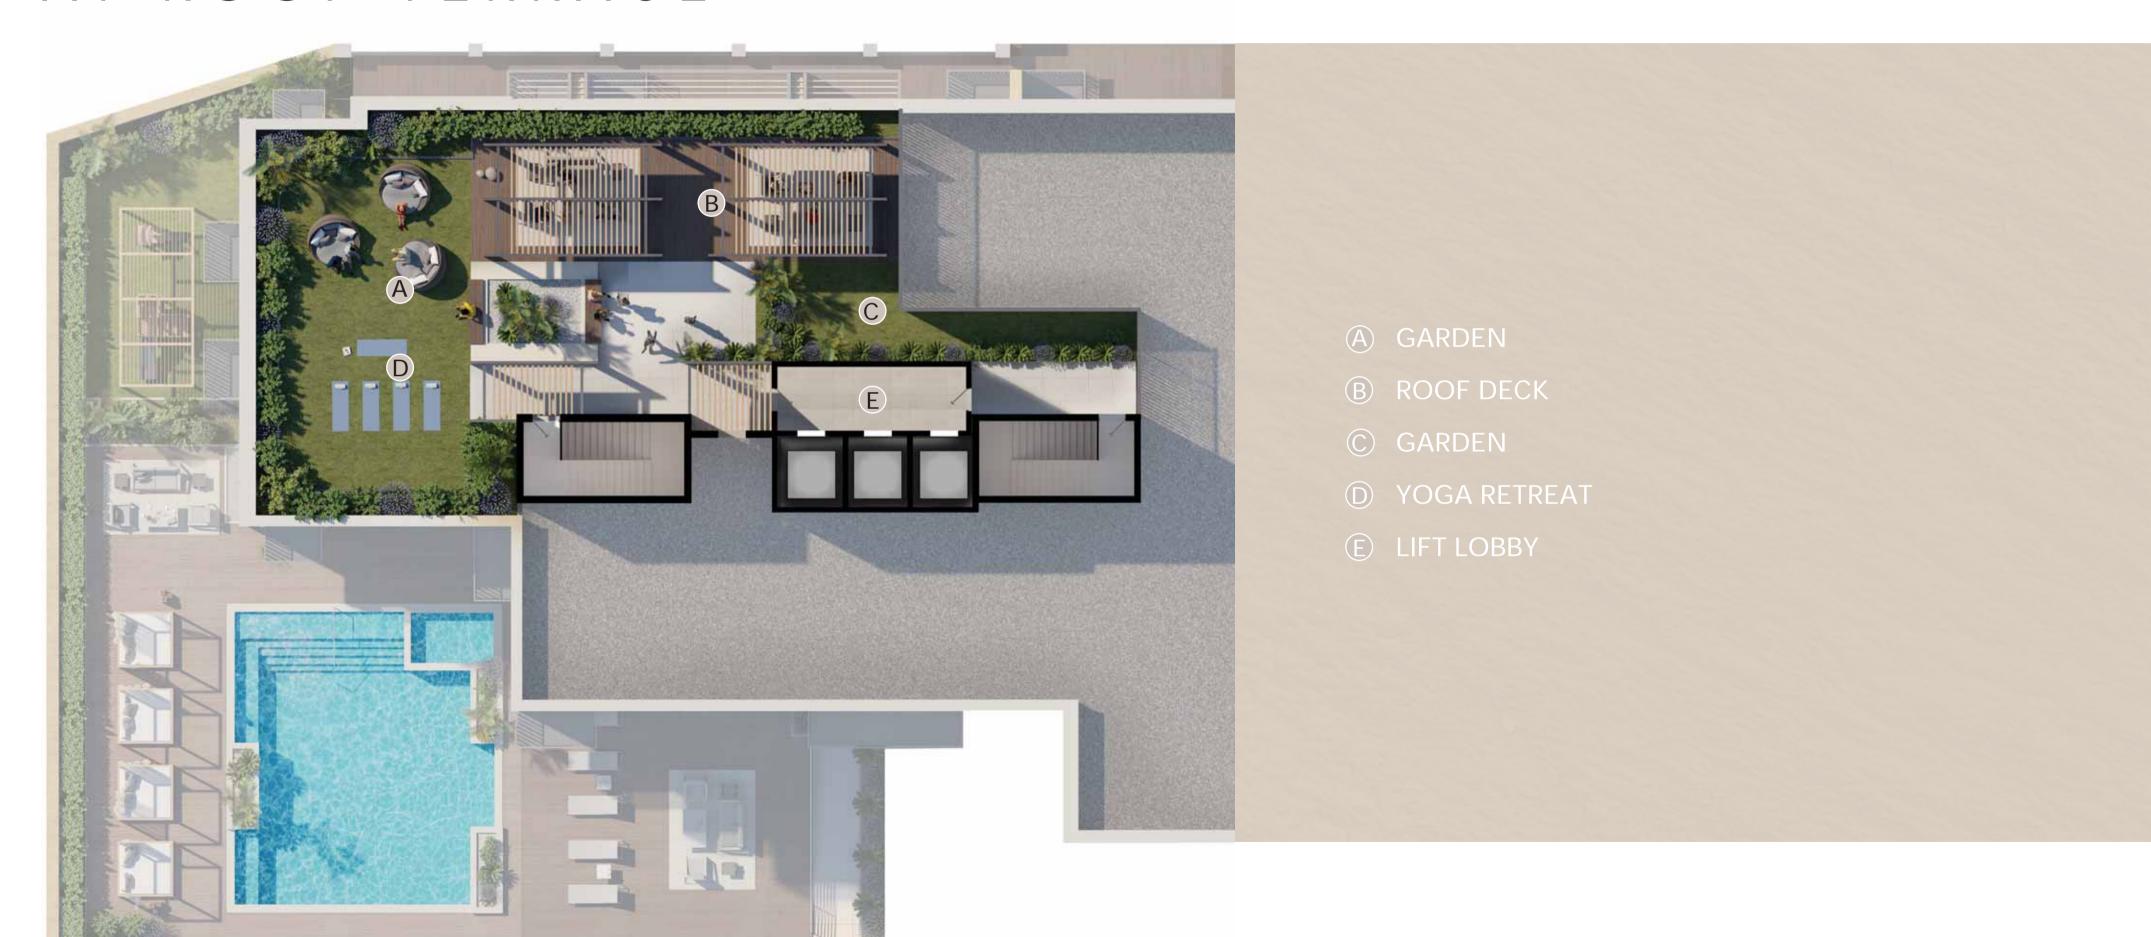

## BELGRAVIA HEIGHTS I AMENITIES PLAN AT ROOF TERRACE

€ ELLINGTON To arrange a private viewing of our show apartment or for more information, please contact us at:

16th Floor, Burlington Tower, Business Bay, Dubai, UAE. P.O. Box 117500