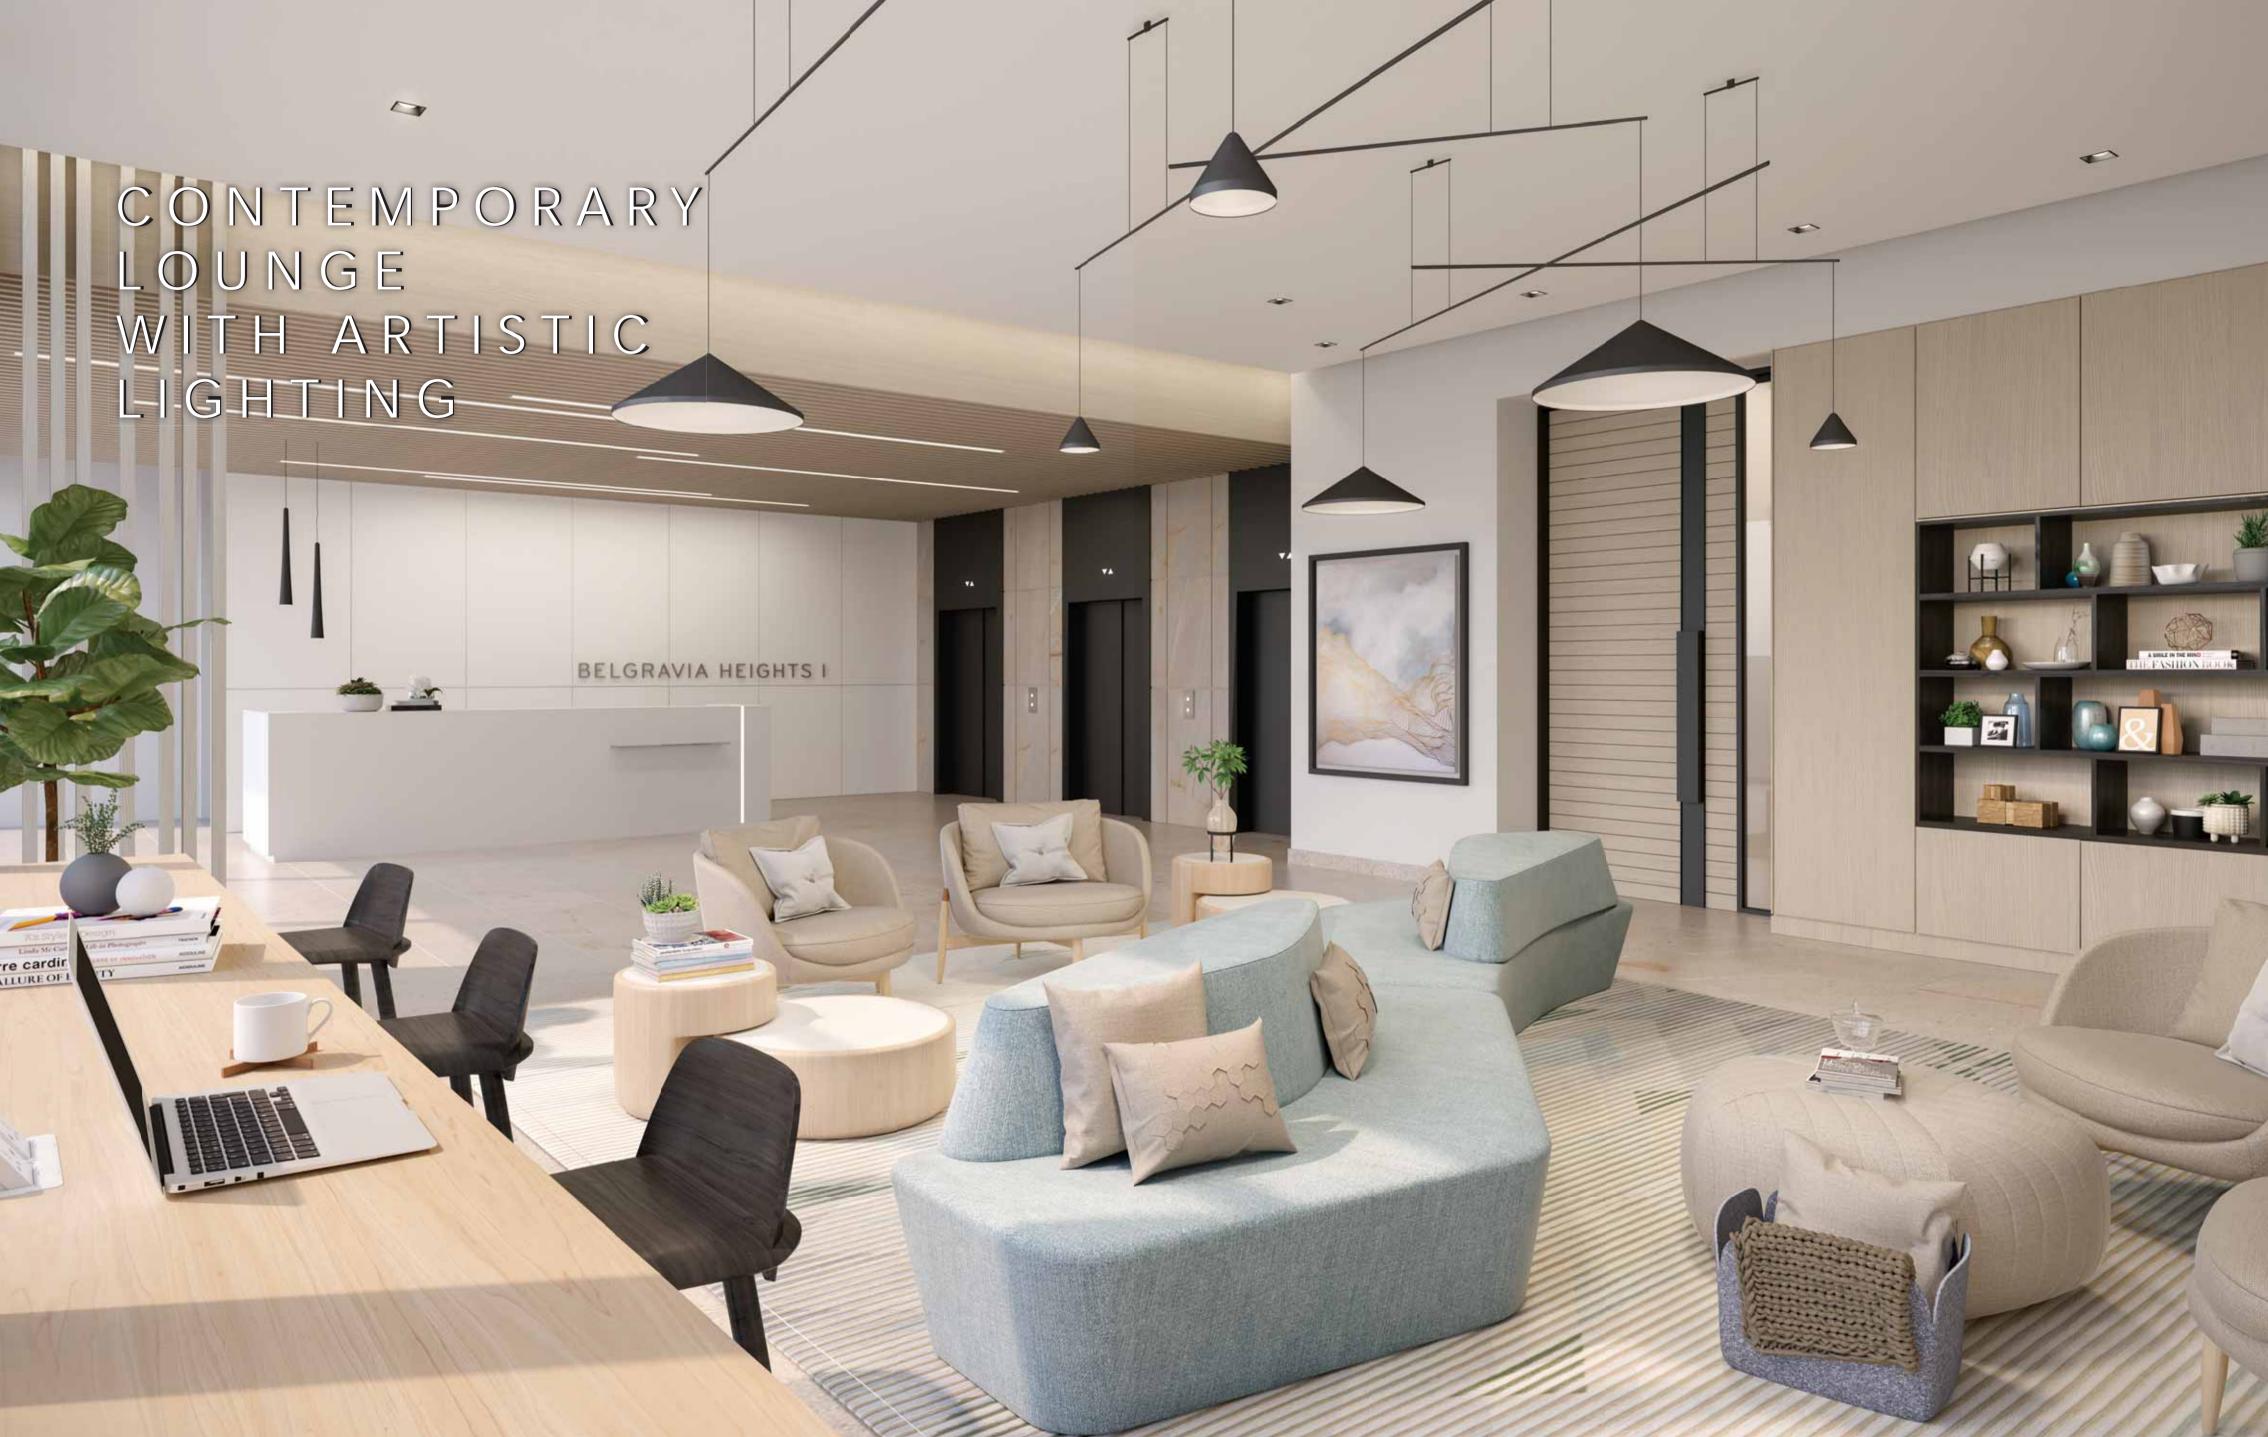

lizing and creating an identity for their apartment. The resort-style pool, children's play area and fully equipped fitness centre make the community one of Jumeriah Village's most sought after properties.



## BOLD, AMBITIOUS AND INSPIRING EXTERIORS

Slender stone-clad fins draw the observer's eye vertically upward from the podium to the peak of the building. This also allows for privacy between each apartment balcony. Furthermore, the building's vertical facades are countered with crisp horizontal breaks on key floors to balance the overall proportions. This accentuates the corners and creates a visual hierarchy.

Beautifully landscaped gardens with barbecue areas, a designer swimming pool and inspiring outdoor lounge areas with wide open spaces add a dose of tranquility to the air.

















### SUBLIME LIVING

With a sophisticated colour palette that includes whites, warm grey quartz countertops and beige porcelain-tiled floor, the interiors create a soft and serene atmosphere.



### TRANQUIL LIFE

With impeccable attention to detail, every corner exudes elegance.







## BELGRAVIA HEIGHTS I AMENITIES PLAN AT HEALTH CLUB LEVEL



## BELGRAVIA HEIGHTS I AMENITIES PLAN AT ROOF TERRACE















€ ELLINGTON To arrange a private viewing of our show apartment or for more information, please contact us at:

16th Floor, Burlington Tower, Business Bay, Dubai, UAE. P.O. Box 117500

T. +971 4 278 0888 info@ellingtongroup.com