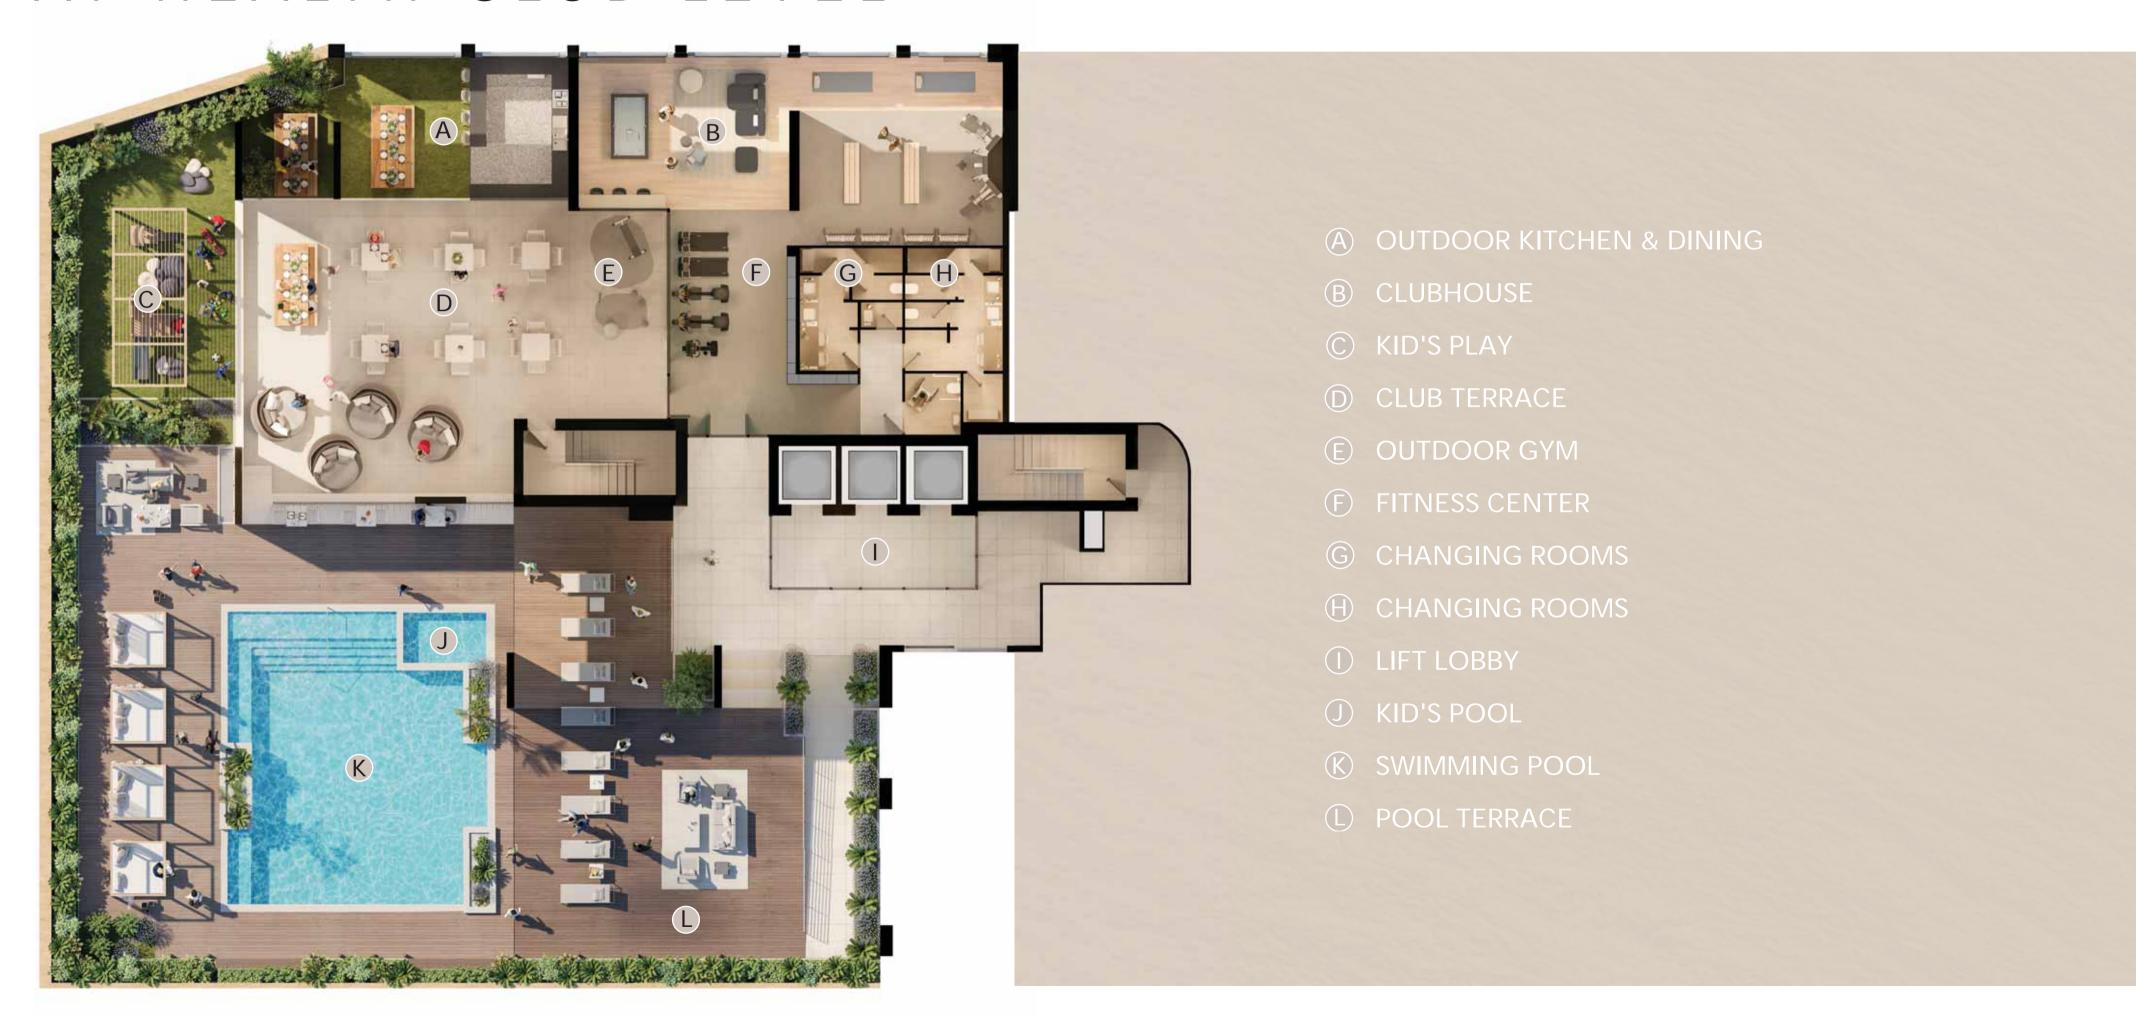

g. This also allows for privacy between each apartment balcony. Furthermore, the building's vertical facades are countered with crisp horizontal breaks on key floors to balance the overall proportions. This accentuates the corners and creates a visual hierarchy.

Beautifully landscaped gardens with barbecue areas, a designer swimming pool and inspiring outdoor lounge areas with wide open spaces add a dose of tranquility to the air.

















### SUBLIME LIVING

With a sophisticated colour palette that includes whites, warm grey quartz countertops and beige porcelain-tiled floor, the interiors create a soft and serene atmosphere.



### TRANQUIL LIFE

With impeccable attention to detail, every corner exudes elegance.







## BELGRAVIA HEIGHTS I AMENITIES PLAN AT HEALTH CLUB LEVEL



## BELGRAVIA HEIGHTS I AMENITIES PLAN AT ROOF TERRACE















€ ELLINGTON To arrange a private viewing of our show apartment or for more information, please contact us at:

16th Floor, Burlington Tower, Business Bay, Dubai, UAE. P.O. Box 117500

T. +971 4 278 0888 info@ellingtongroup.com