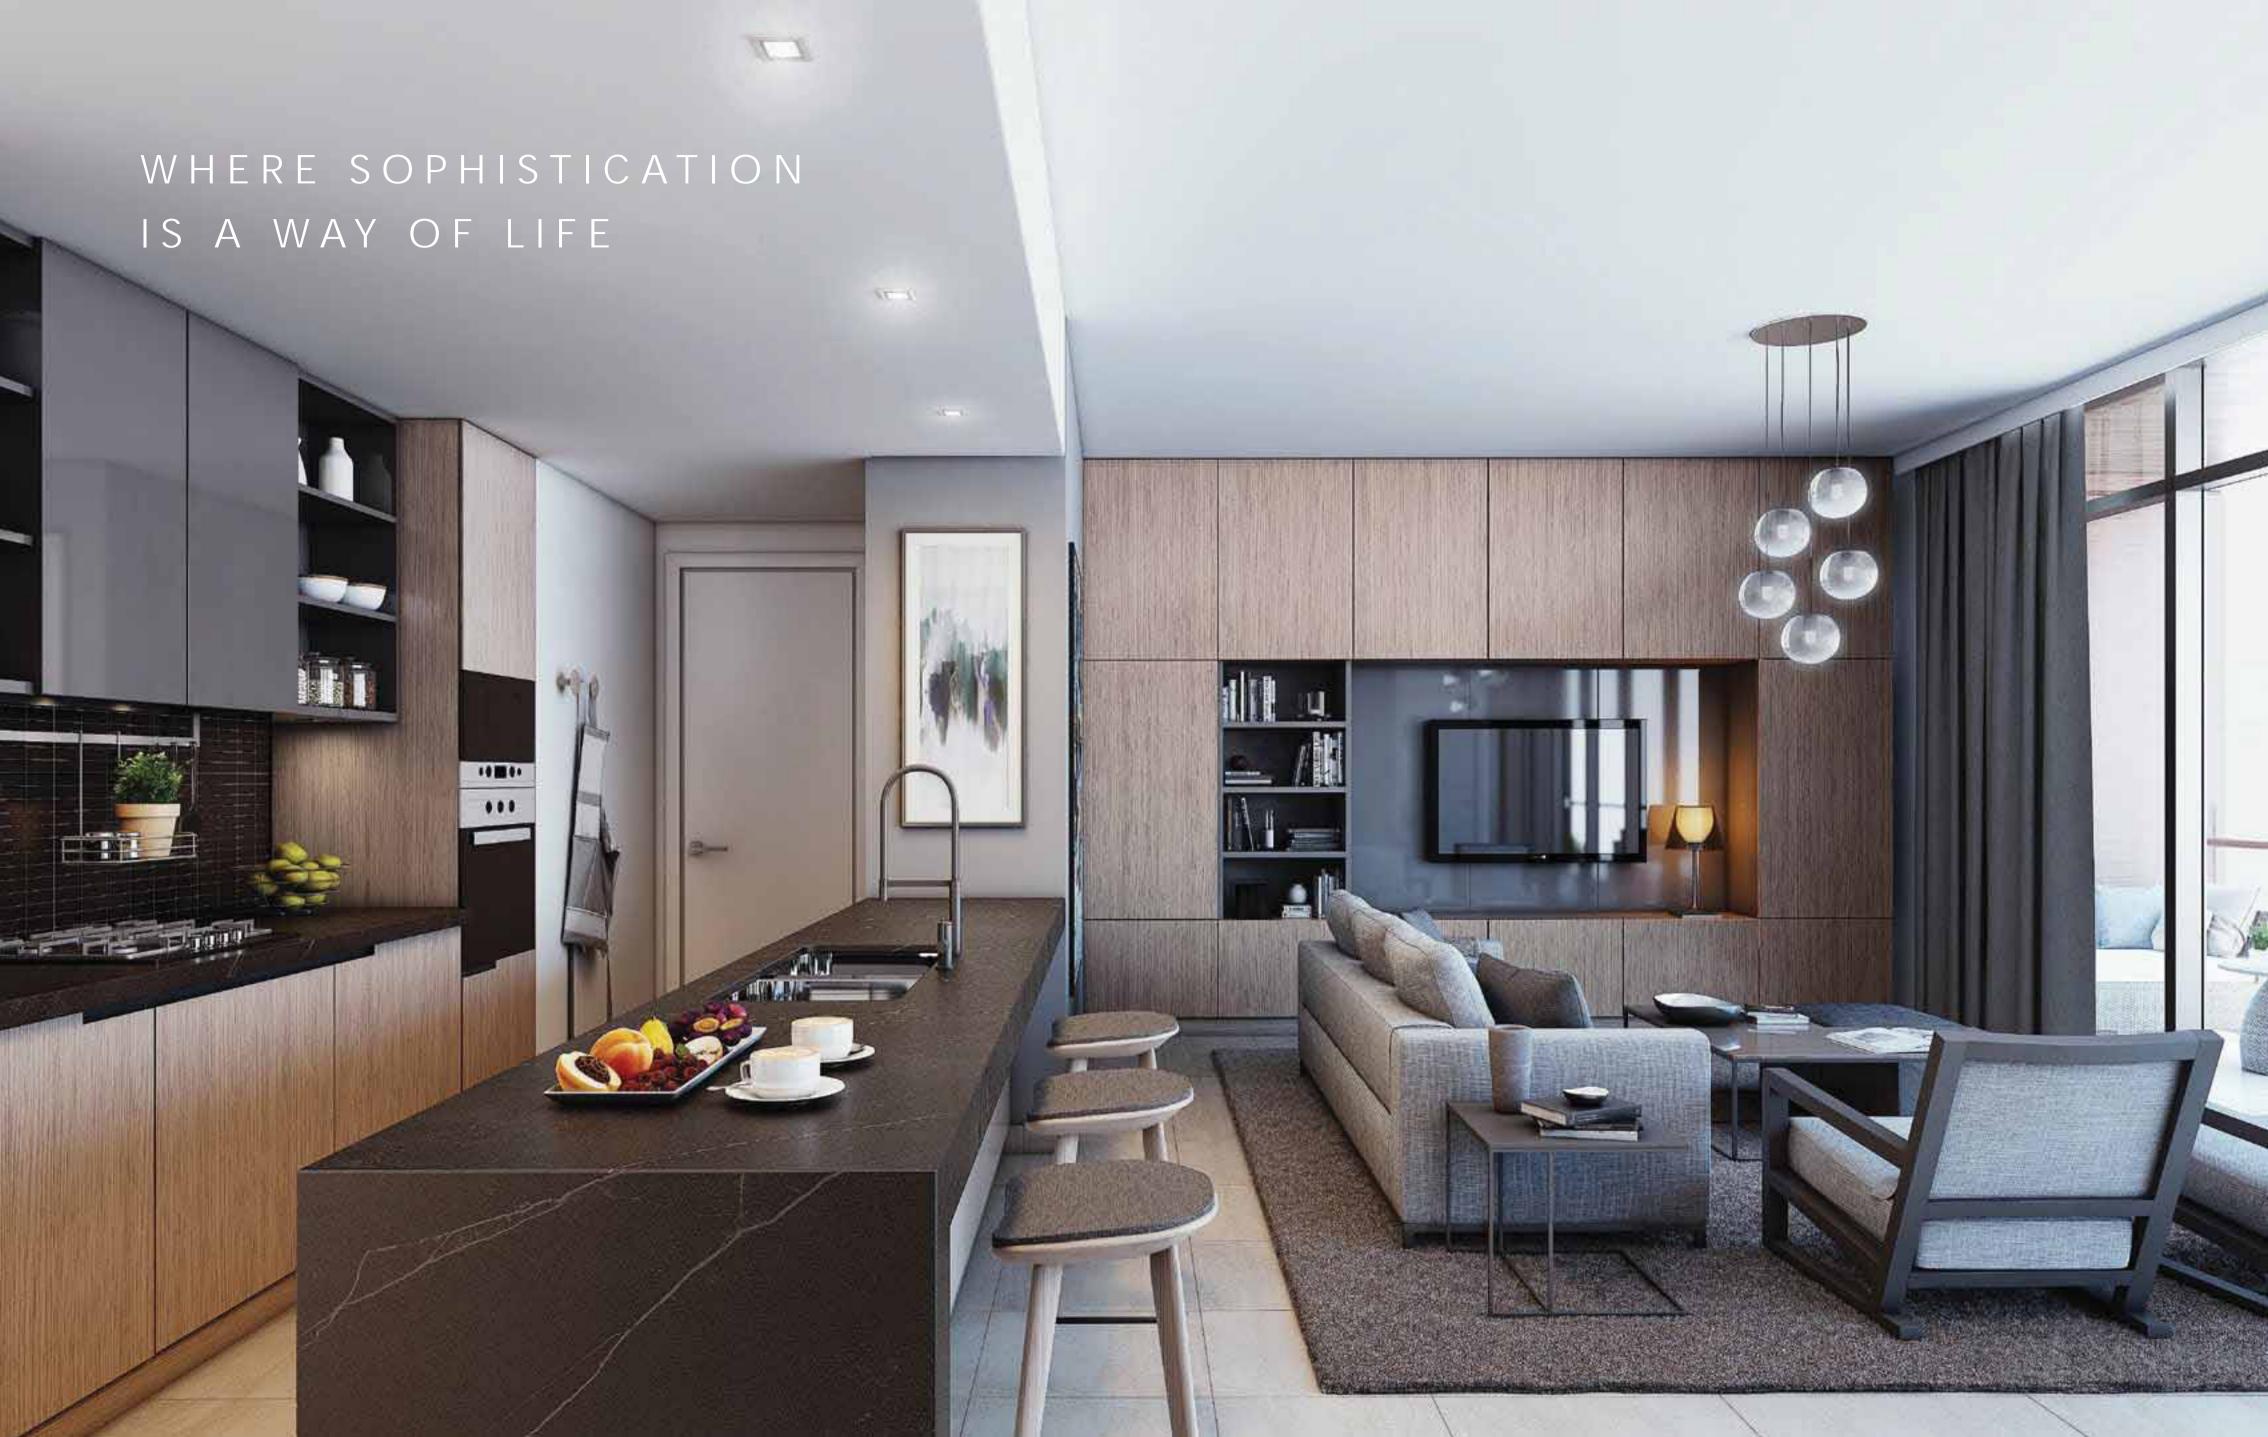

### SUBLIME LIVING

With a sophisticated colour palette that includes whites, warm grey quartz countertops and beige porcelain-tiled floor, the interiors create a soft and serene atmosphere.

### TRANQUIL LIFE

With impeccable attention to detail, every corner exudes elegance.