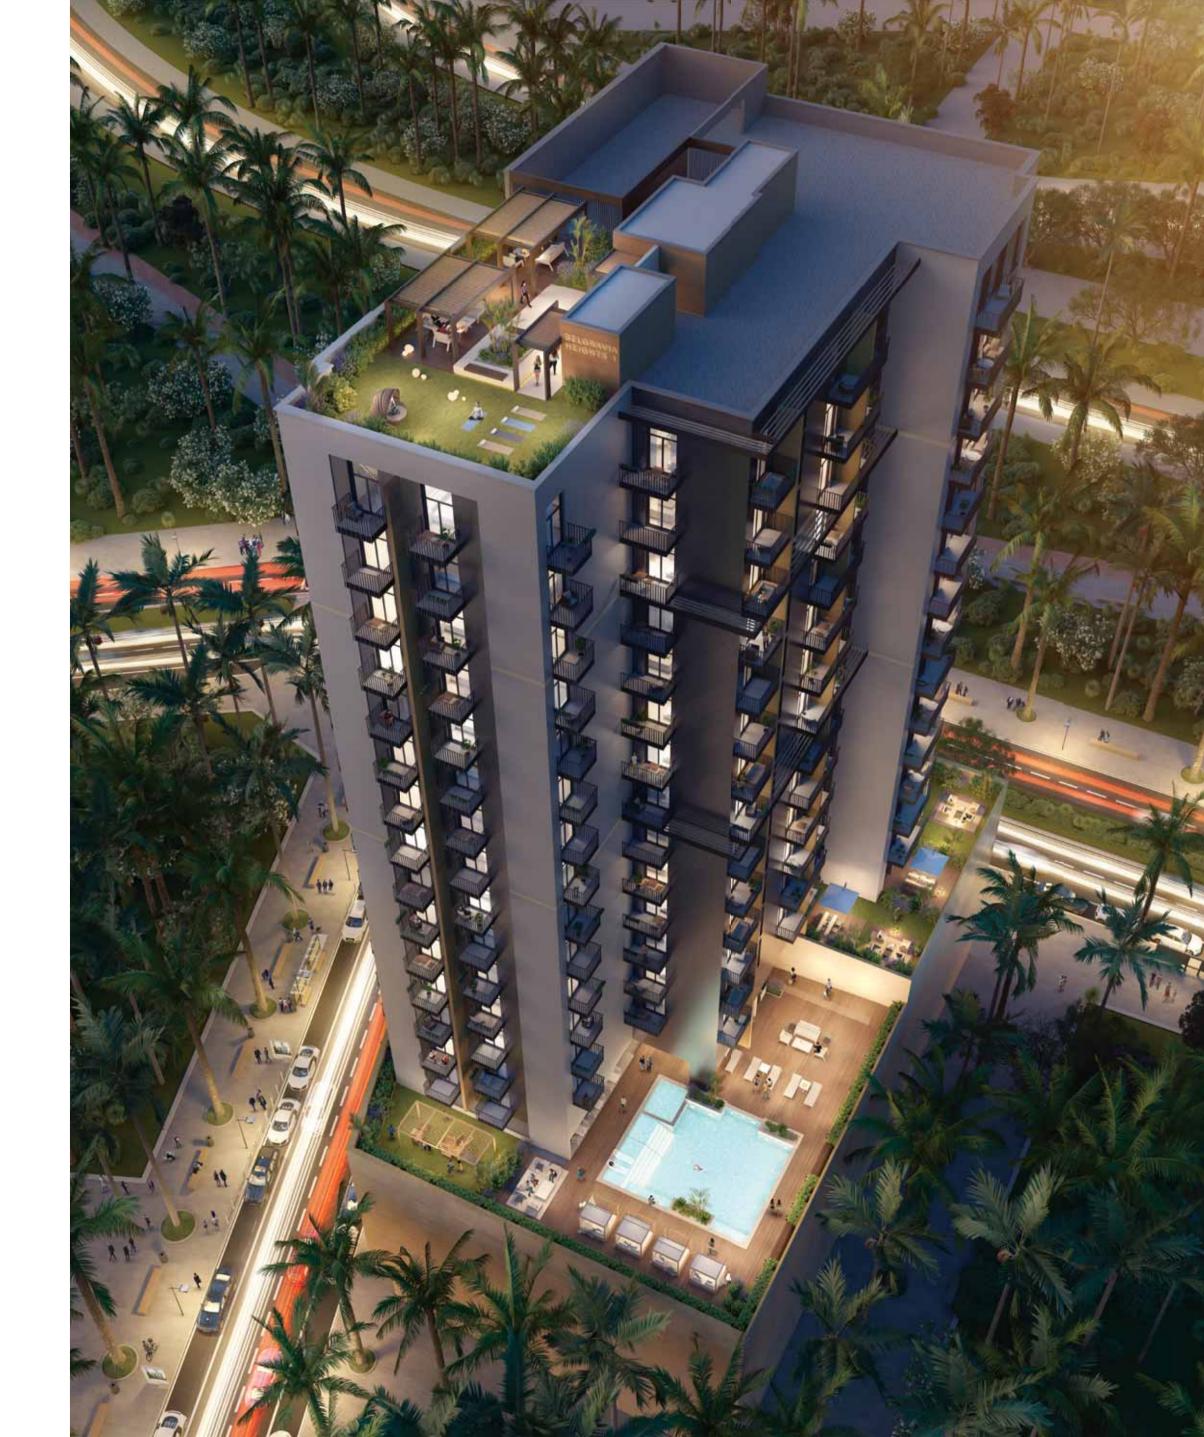

#### ELEGANCE HAS A NEW EXPRESSION

Belgravia Heights I is a manifestation of Ellington Group's commitment to crafting living spaces that inspire. With bespoke interiors, stylish exteriors and extraordinarily landscaped gardens, 155 spacious studios, 1 and 2-bedroom units are setting new standards in understated elegance.

The development oozes a dynamic design philosophy driven by a new "Residential Movement". This design philosophy also provides the residents the option of personalizing and creating an identity for their apartment. The resort-style pool, children's play area and fully equipped fitness centre make the community one of Jumeriah Village's most sought after properties.

## BOLD, AMBITIOUS AND INSPIRING EXTERIORS

Slender stone-clad fins draw the observer's eye vertically upward from the podium to the peak of the building. This also allows for privacy between each apartment balcony. Furthermore, the building's vertical facades are countered with crisp horizontal breaks on key floors to balance the overall proportions. This accentuates the corners and creates a visual hierarchy.

Beautifully landscaped gardens with barbecue areas, a designer swimming pool and inspiring outdoor lounge areas with wide open spaces add a dose of tranquility to the air.