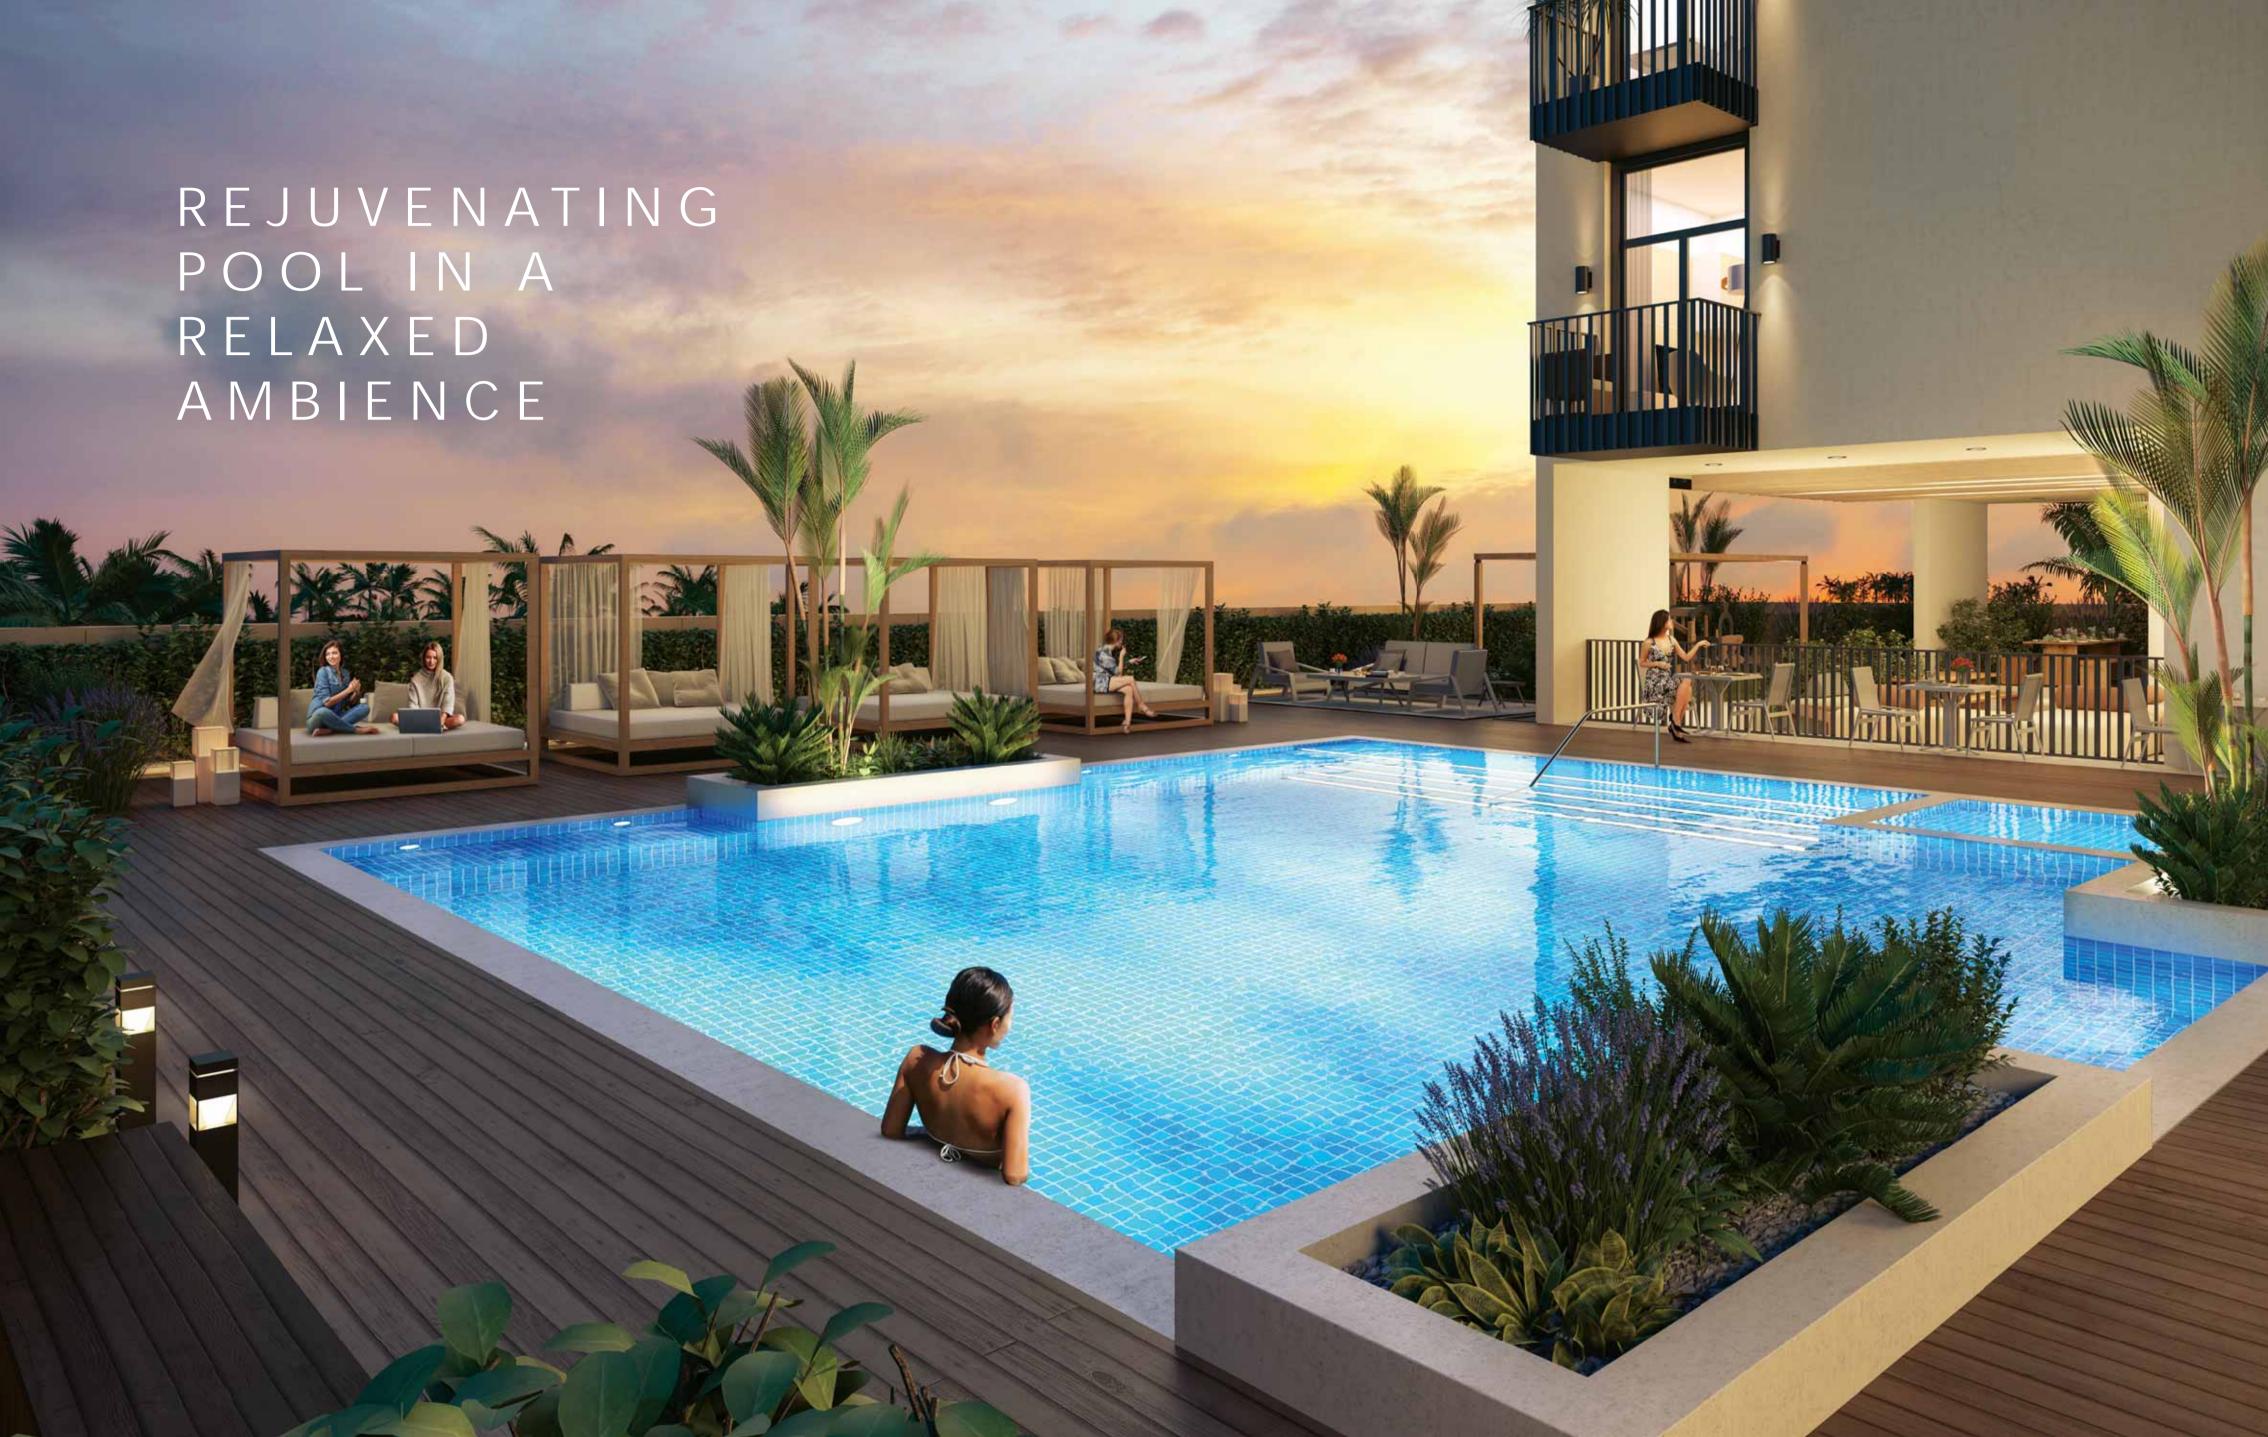

The development oozes a dynamic design philosophy driven by a new "Residential Movement". This design philosophy also provides the residents the option of personalizing and creating an identity for their apartment. The resort-style pool, children's play area and fully equipped fitness centre make the community one of Jumeriah Village's most sought after properties.

Beautifully landscaped gardens with barbecue areas, a designer swimming pool and inspiring outdoor lounge areas with wide open spaces add a dose of tranquility to the air.

## BELGRAVIA HEIGHTS I AMENITIES PLAN AT ROOF TERRACE

€ ELLINGTON To arrange a private viewing of our show apartment or for more information, please contact us at:

16th Floor, Burlington Tower, Business Bay, Dubai, UAE. P.O. Box 117500