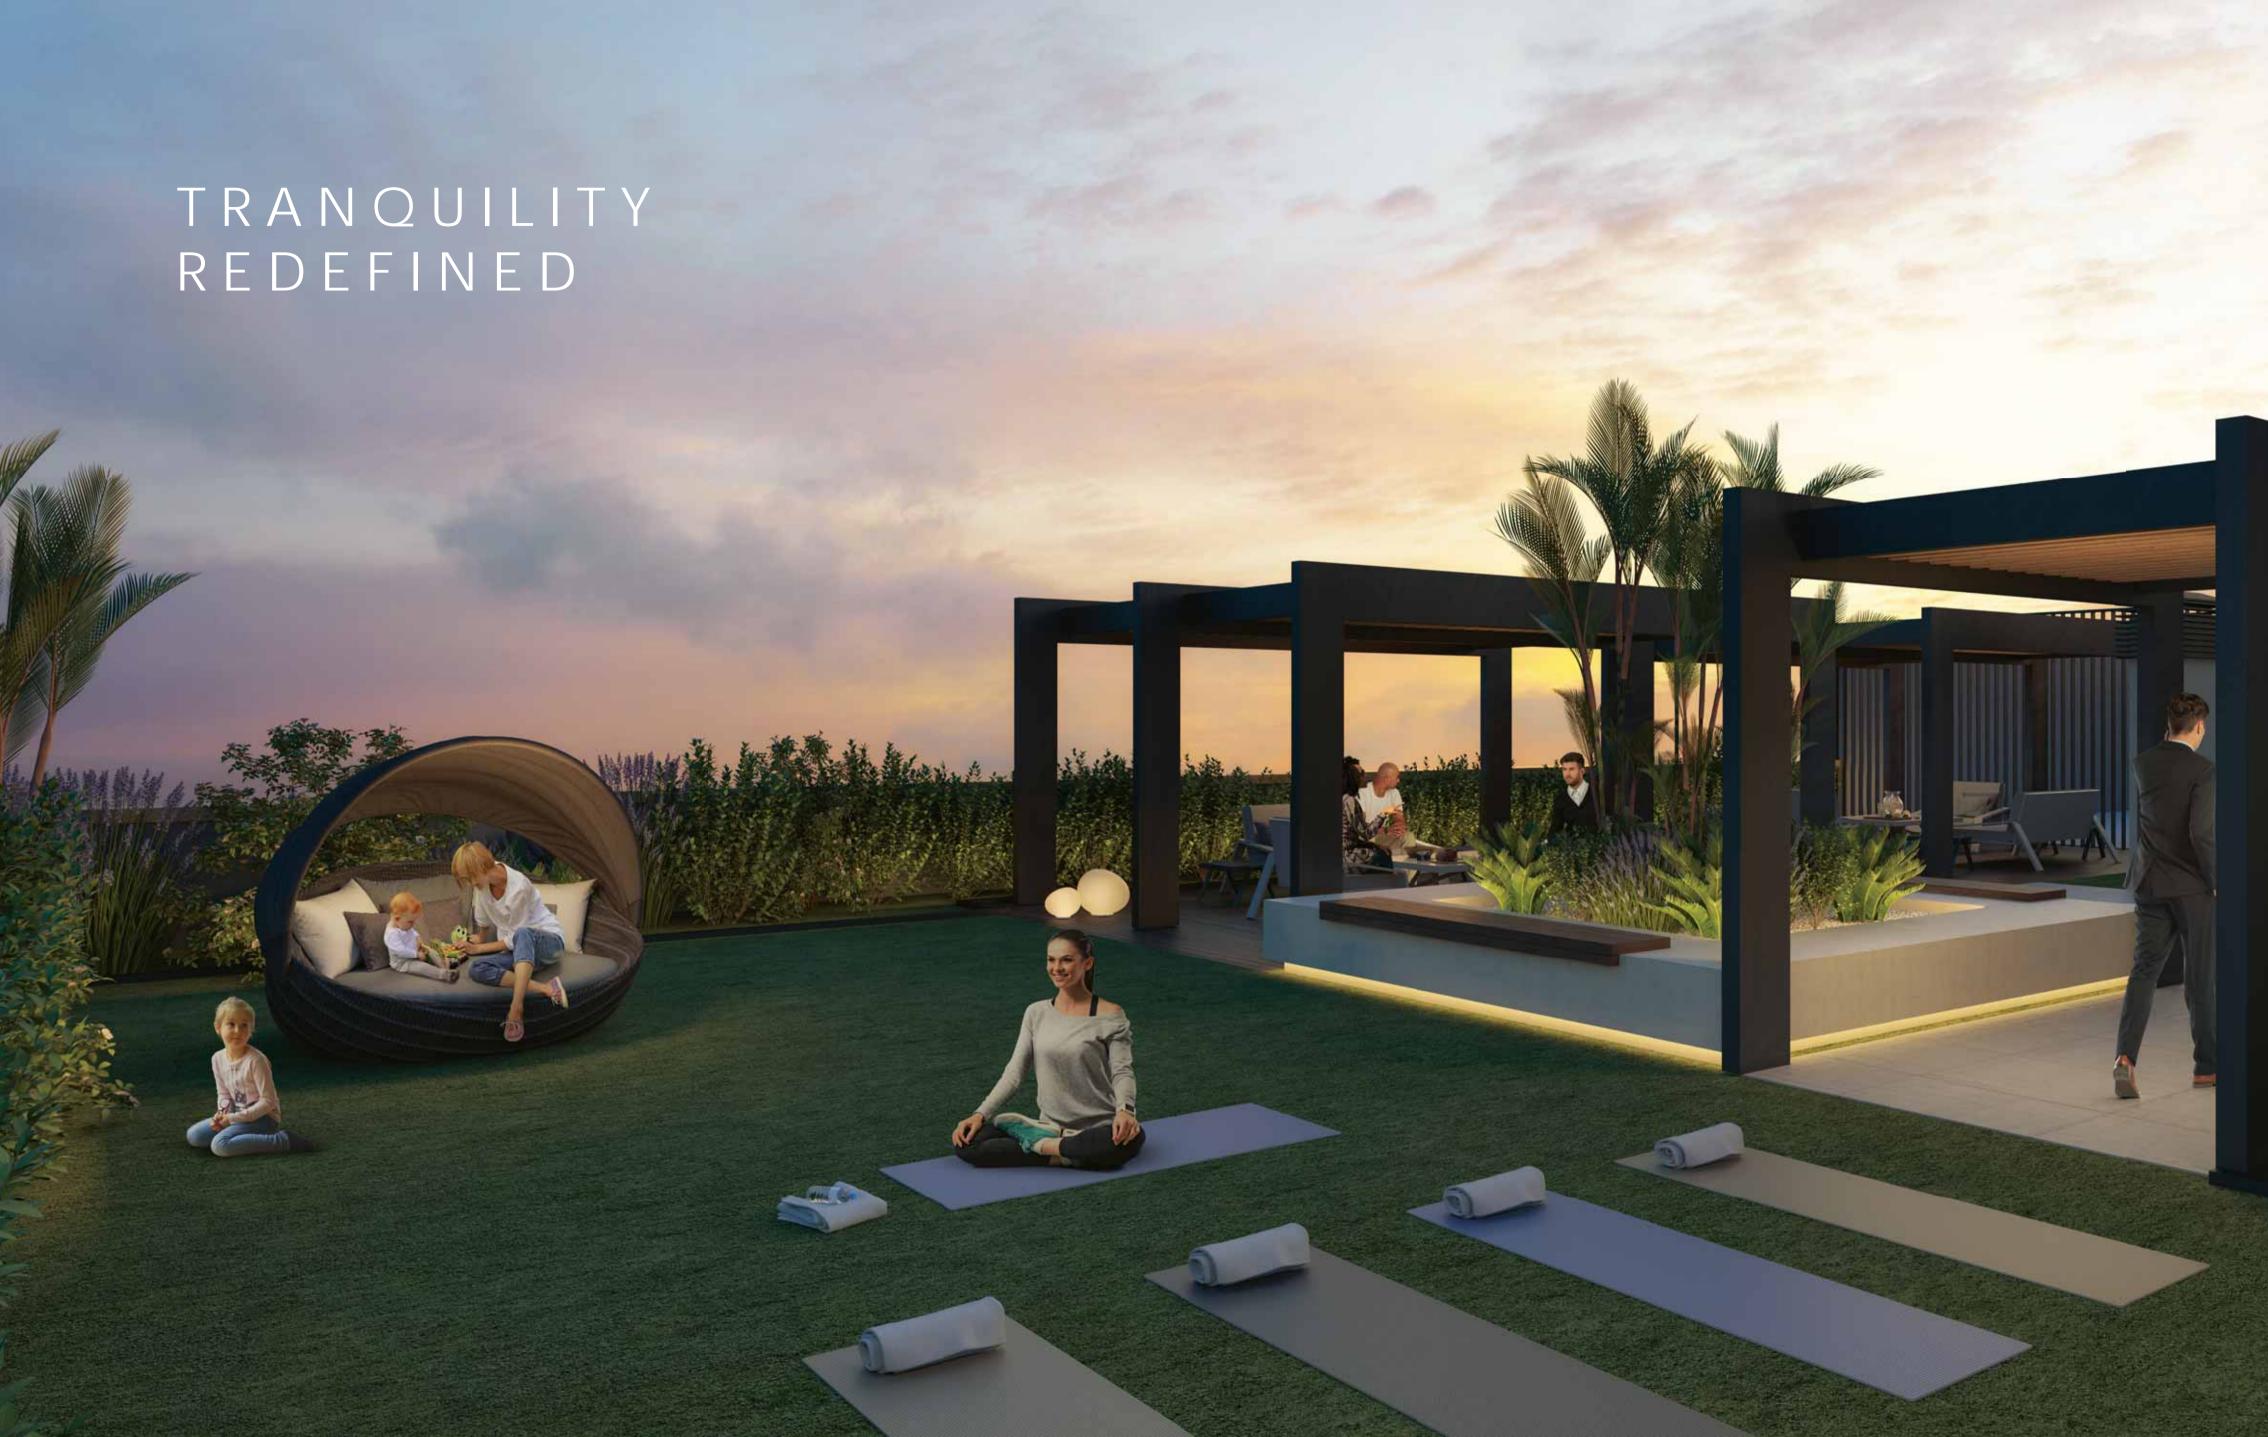

The development oozes a dynamic design philosophy driven by a new "Residential Movement". This design philosophy also provides the residents the option of personalizing and creating an identity for their apartment. The resort-style pool, children's play area and fully equipped fitness centre make the community one of Jumeriah Village's most sought after properties.

Beautifully landscaped gardens with barbecue areas, a designer swimming pool and inspiring outdoor lounge areas with wide open spaces add a dose of tranquility to the air.

## BELGRAVIA HEIGHTS I AMENITIES PLAN AT ROOF TERRACE

€ ELLINGTON To arrange a private viewing of our show apartment or for more information, please contact us at:

16th Floor, Burlington Tower, Business Bay, Dubai, UAE. P.O. Box 117500