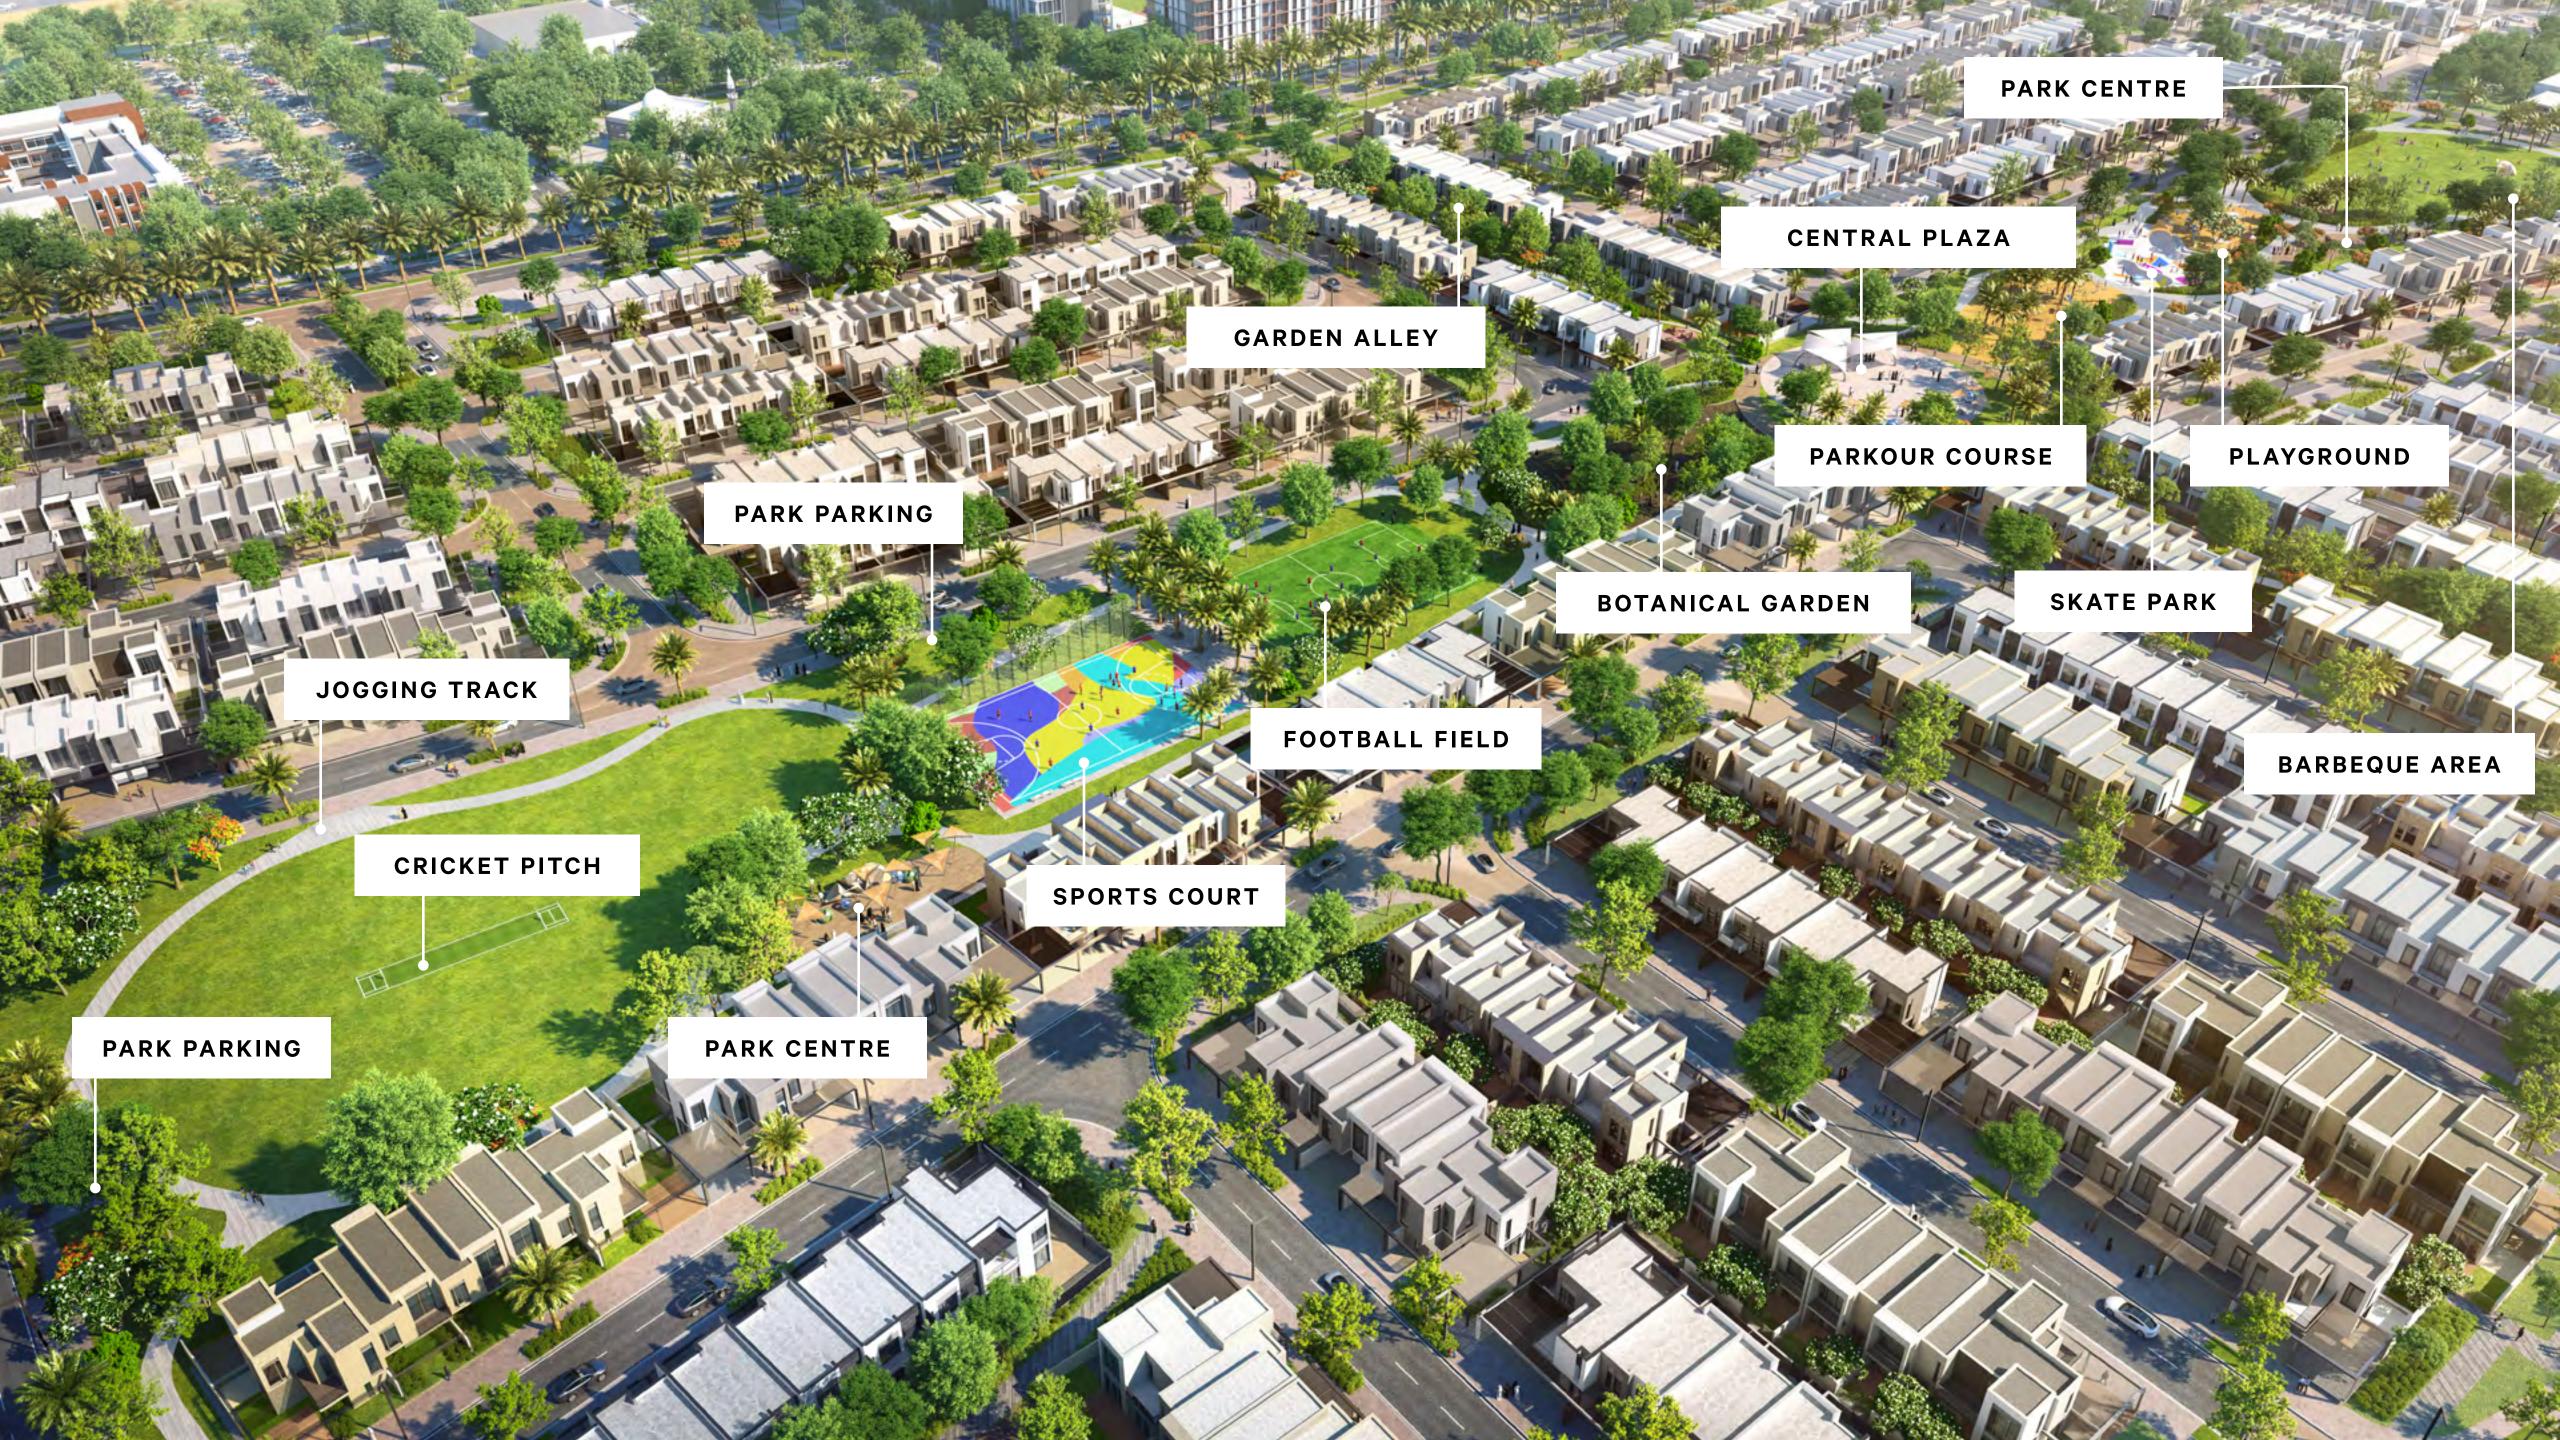

# ACLUBHOUSE YOUR KIDS WILL LOVE

Take your kids for an afternoon at the fun-packed Clubhouse. Enjoy watching them make new friends as they go from one adventure to another in beautiful forest-like surroundings.

The activities designed to keep your children inspired include:

| KIDS' POOL AND | TRAMPOLINE | FUN TREE |
|----------------|------------|----------|
| PLAY AREA      | PARK       | HOUSE    |
| LAWN           | EXERCISE   | BARBECUE |
| AREA           | STATION    | AREA     |