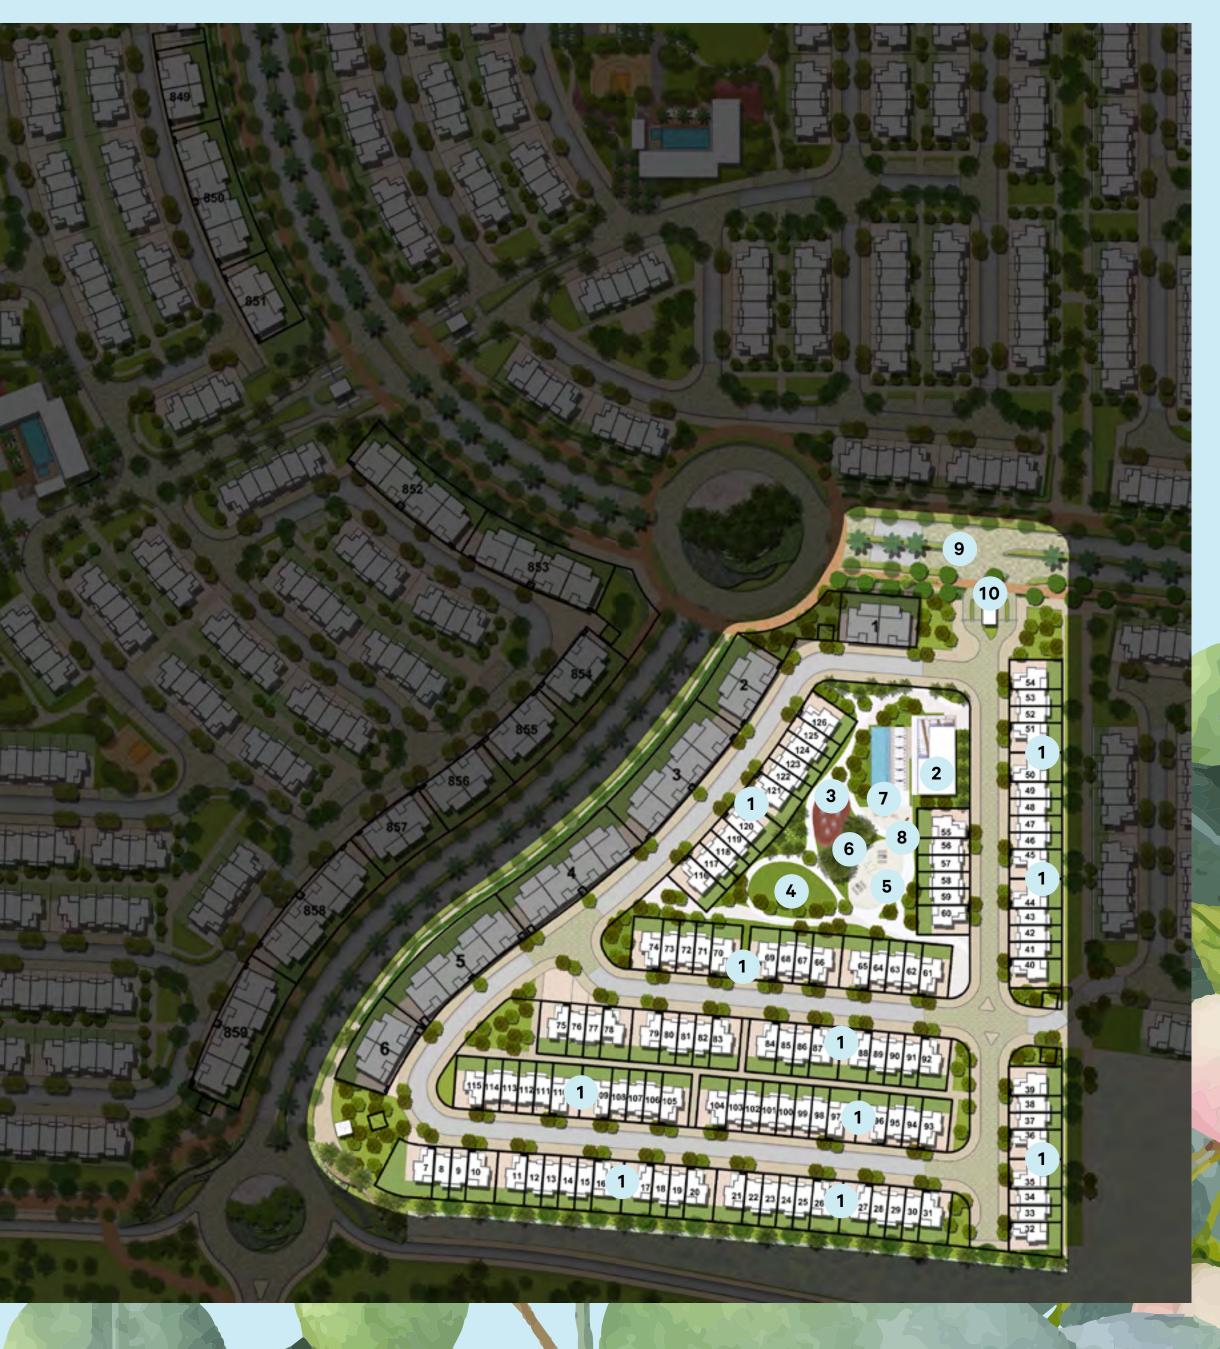

# ACLUBHOUSE YOUR KIDS WILL LOVE

Take your kids for an afternoon at the fun-packed Clubhouse. Enjoy watching them make new friends as they go from one adventure to another in beautiful forest-like surroundings.

The activities designed to keep your children inspired include:

| KIDS' POOL AND | TRAMPOLINE | FUN TREE |
|----------------|------------|----------|
| PLAY AREA      | PARK       | HOUSE    |
| LAWN           | EXERCISE   | BARBECUE |
| AREA           | STATION    | AREA     |