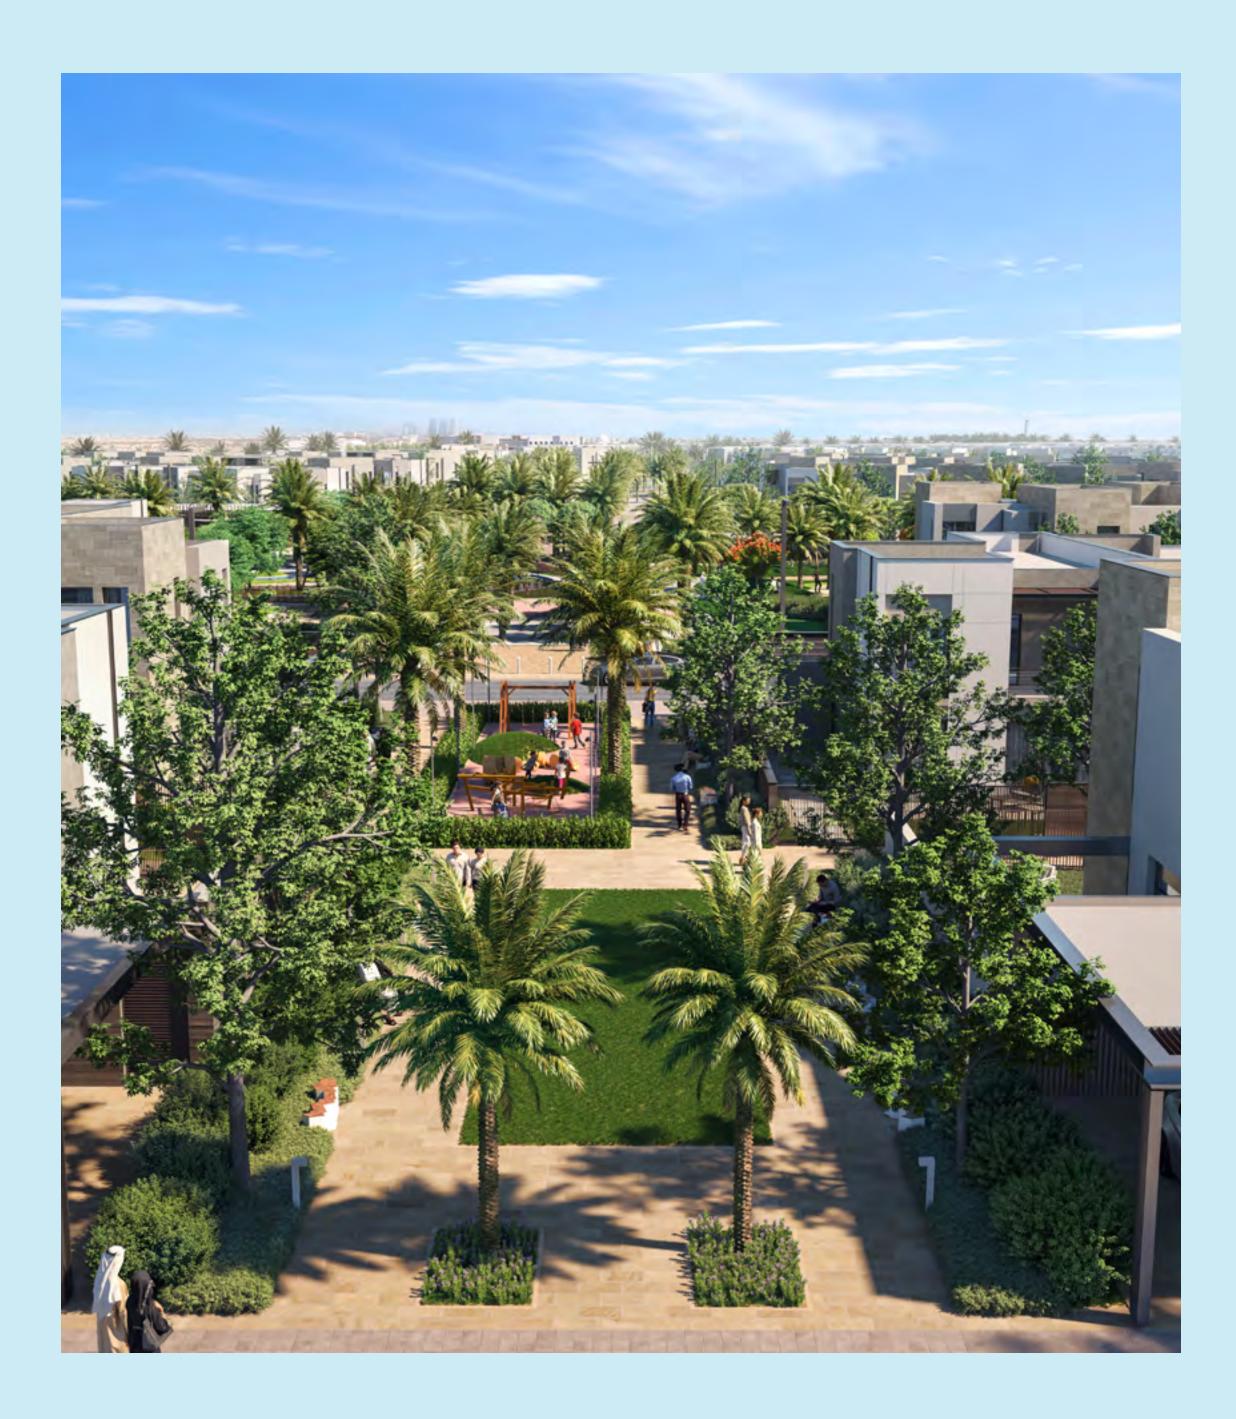

# ACLUBHOUSE YOUR KIDS WILL LOVE

Take your kids for an afternoon at the fun-packed Clubhouse. Enjoy watching them make new friends as they go from one adventure to another in beautiful forest-like surroundings.

The activities designed to keep your children inspired include:

| KIDS' POOL AND | TRAMPOLINE | FUN TREE |
|----------------|------------|----------|
| PLAY AREA      | PARK       | HOUSE    |
| LAWN           | EXERCISE   | BARBECUE |
| AREA           | STATION    | AREA     |