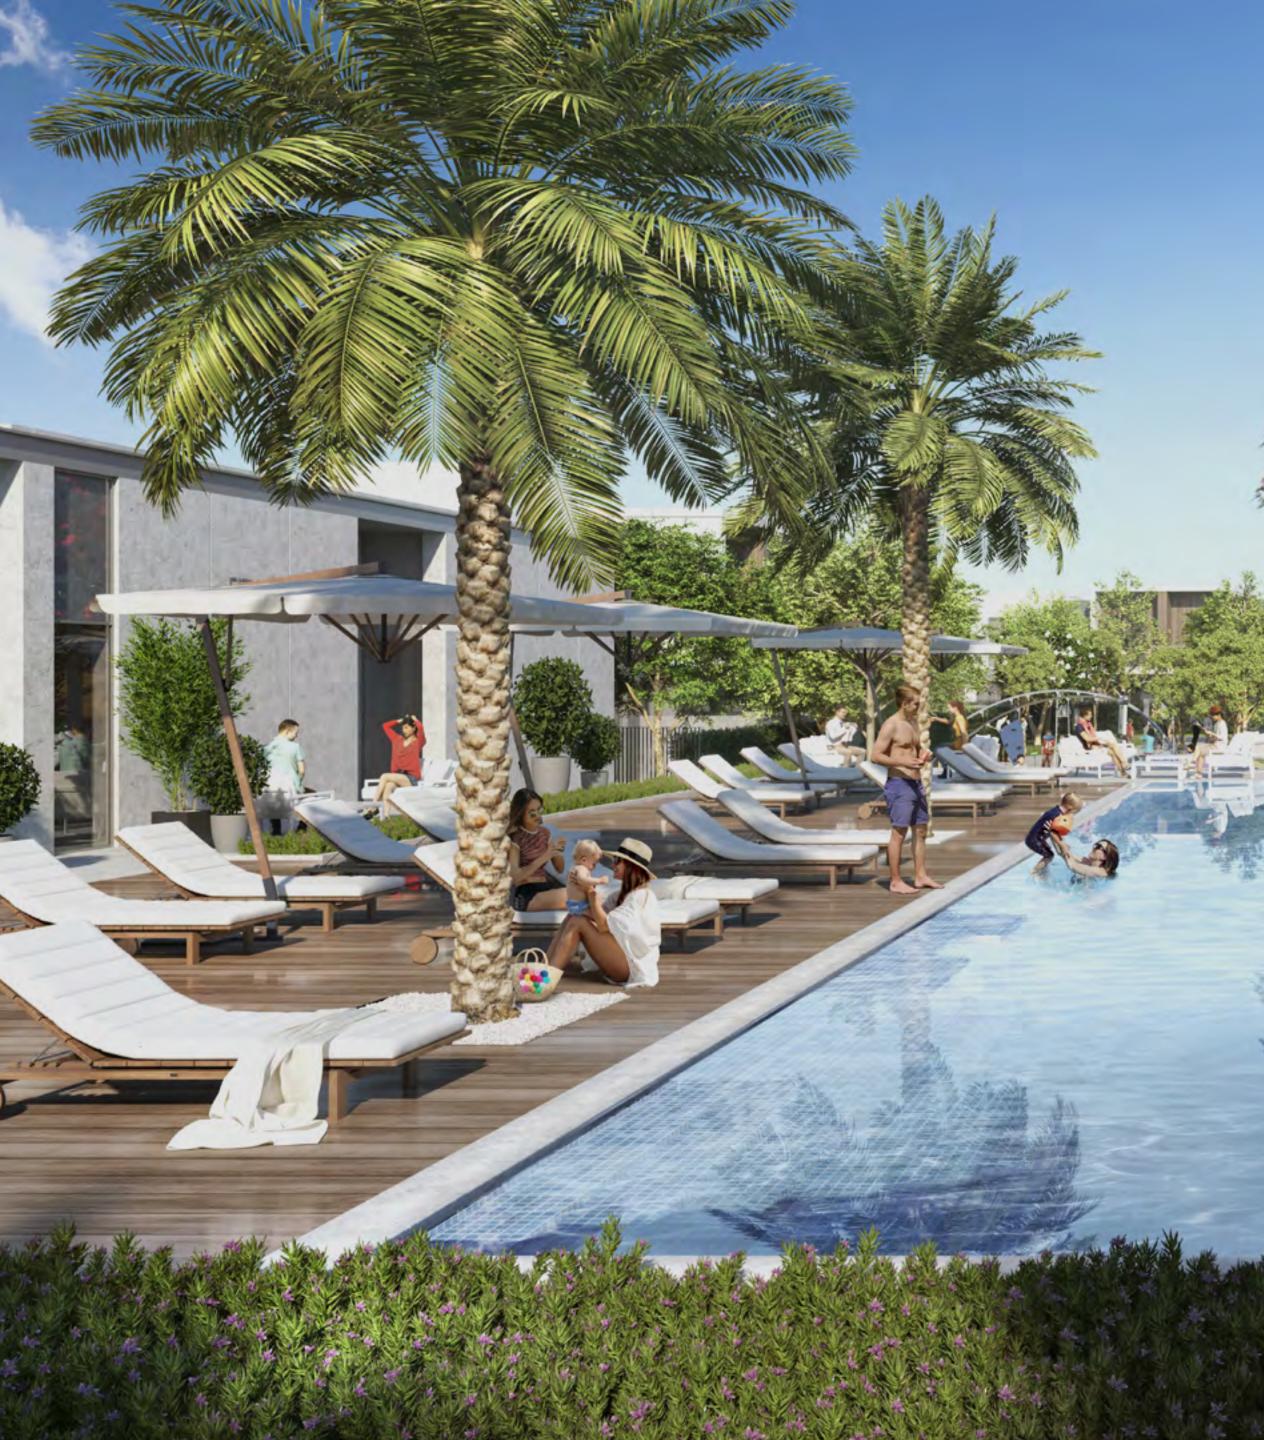

# ACLUBHOUSE YOUR KIDS WILL LOVE

Take your kids for an afternoon at the fun-packed Clubhouse. Enjoy watching them make new friends as they go from one adventure to another in beautiful forest-like surroundings.

The activities designed to keep your children inspired include:

| KIDS' POOL AND | TRAMPOLINE | FUN TREE |
|----------------|------------|----------|
| PLAY AREA      | PARK       | HOUSE    |
| LAWN           | EXERCISE   | BARBECUE |
| AREA           | STATION    | AREA     |