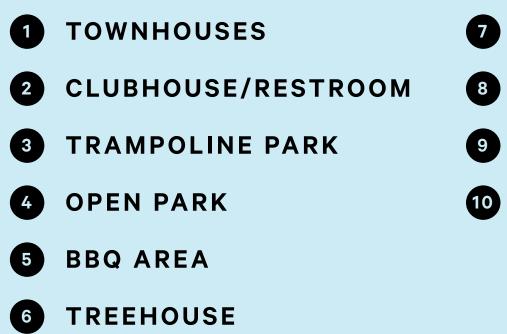

The activities designed to keep your children inspired include:

| KIDS' POOL AND | TRAMPOLINE | FUN TREE |
|----------------|------------|----------|
| PLAY AREA      | PARK       | HOUSE    |
| LAWN           | EXERCISE   | BARBECUE |
| AREA           | STATION    | AREA     |