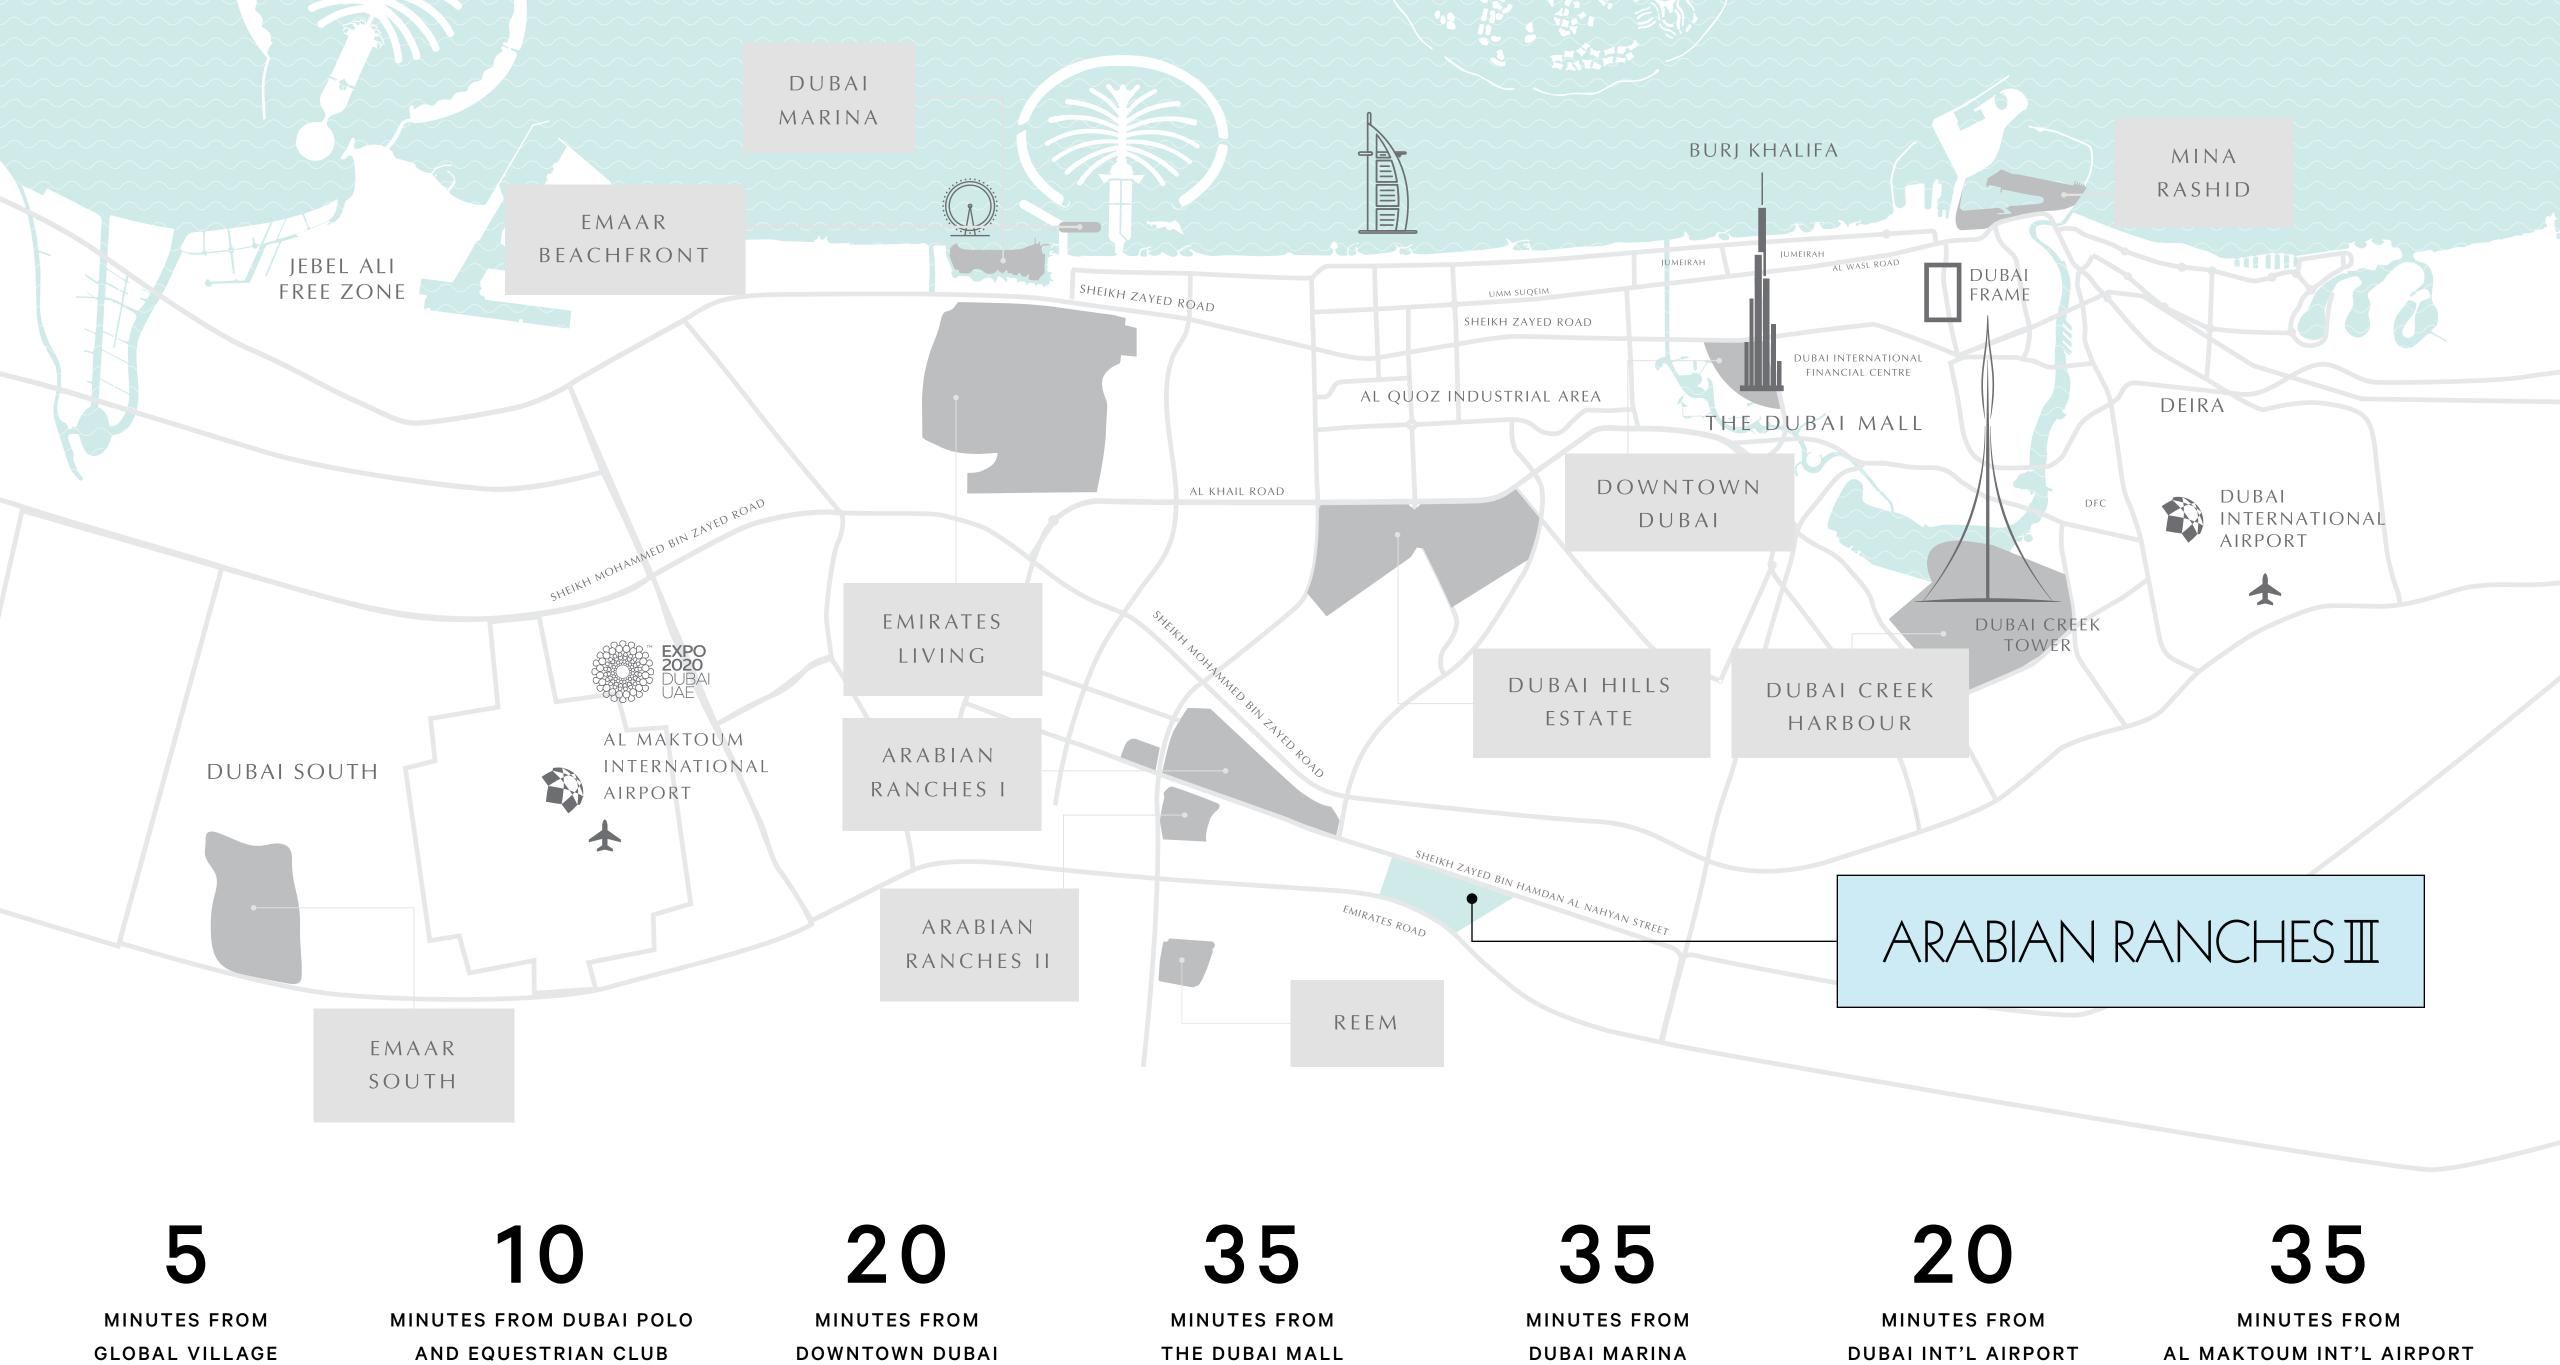

### RESIDENTS OF ARABIAN RANCHES III WILL LIVE IN THE VICINITY OF

| THE WORLD'SDUBAIFUTUREEXPOLARGEST2020AIRPORTMALL | AL QUDRA<br>CYCLING TRACK<br>AND MORE TO<br>COME | ACADEMIC RD,<br>EMIRATES RD<br>AND SEVERAL<br>NEW ROADS |
|--------------------------------------------------|--------------------------------------------------|---------------------------------------------------------|
|--------------------------------------------------|--------------------------------------------------|---------------------------------------------------------|