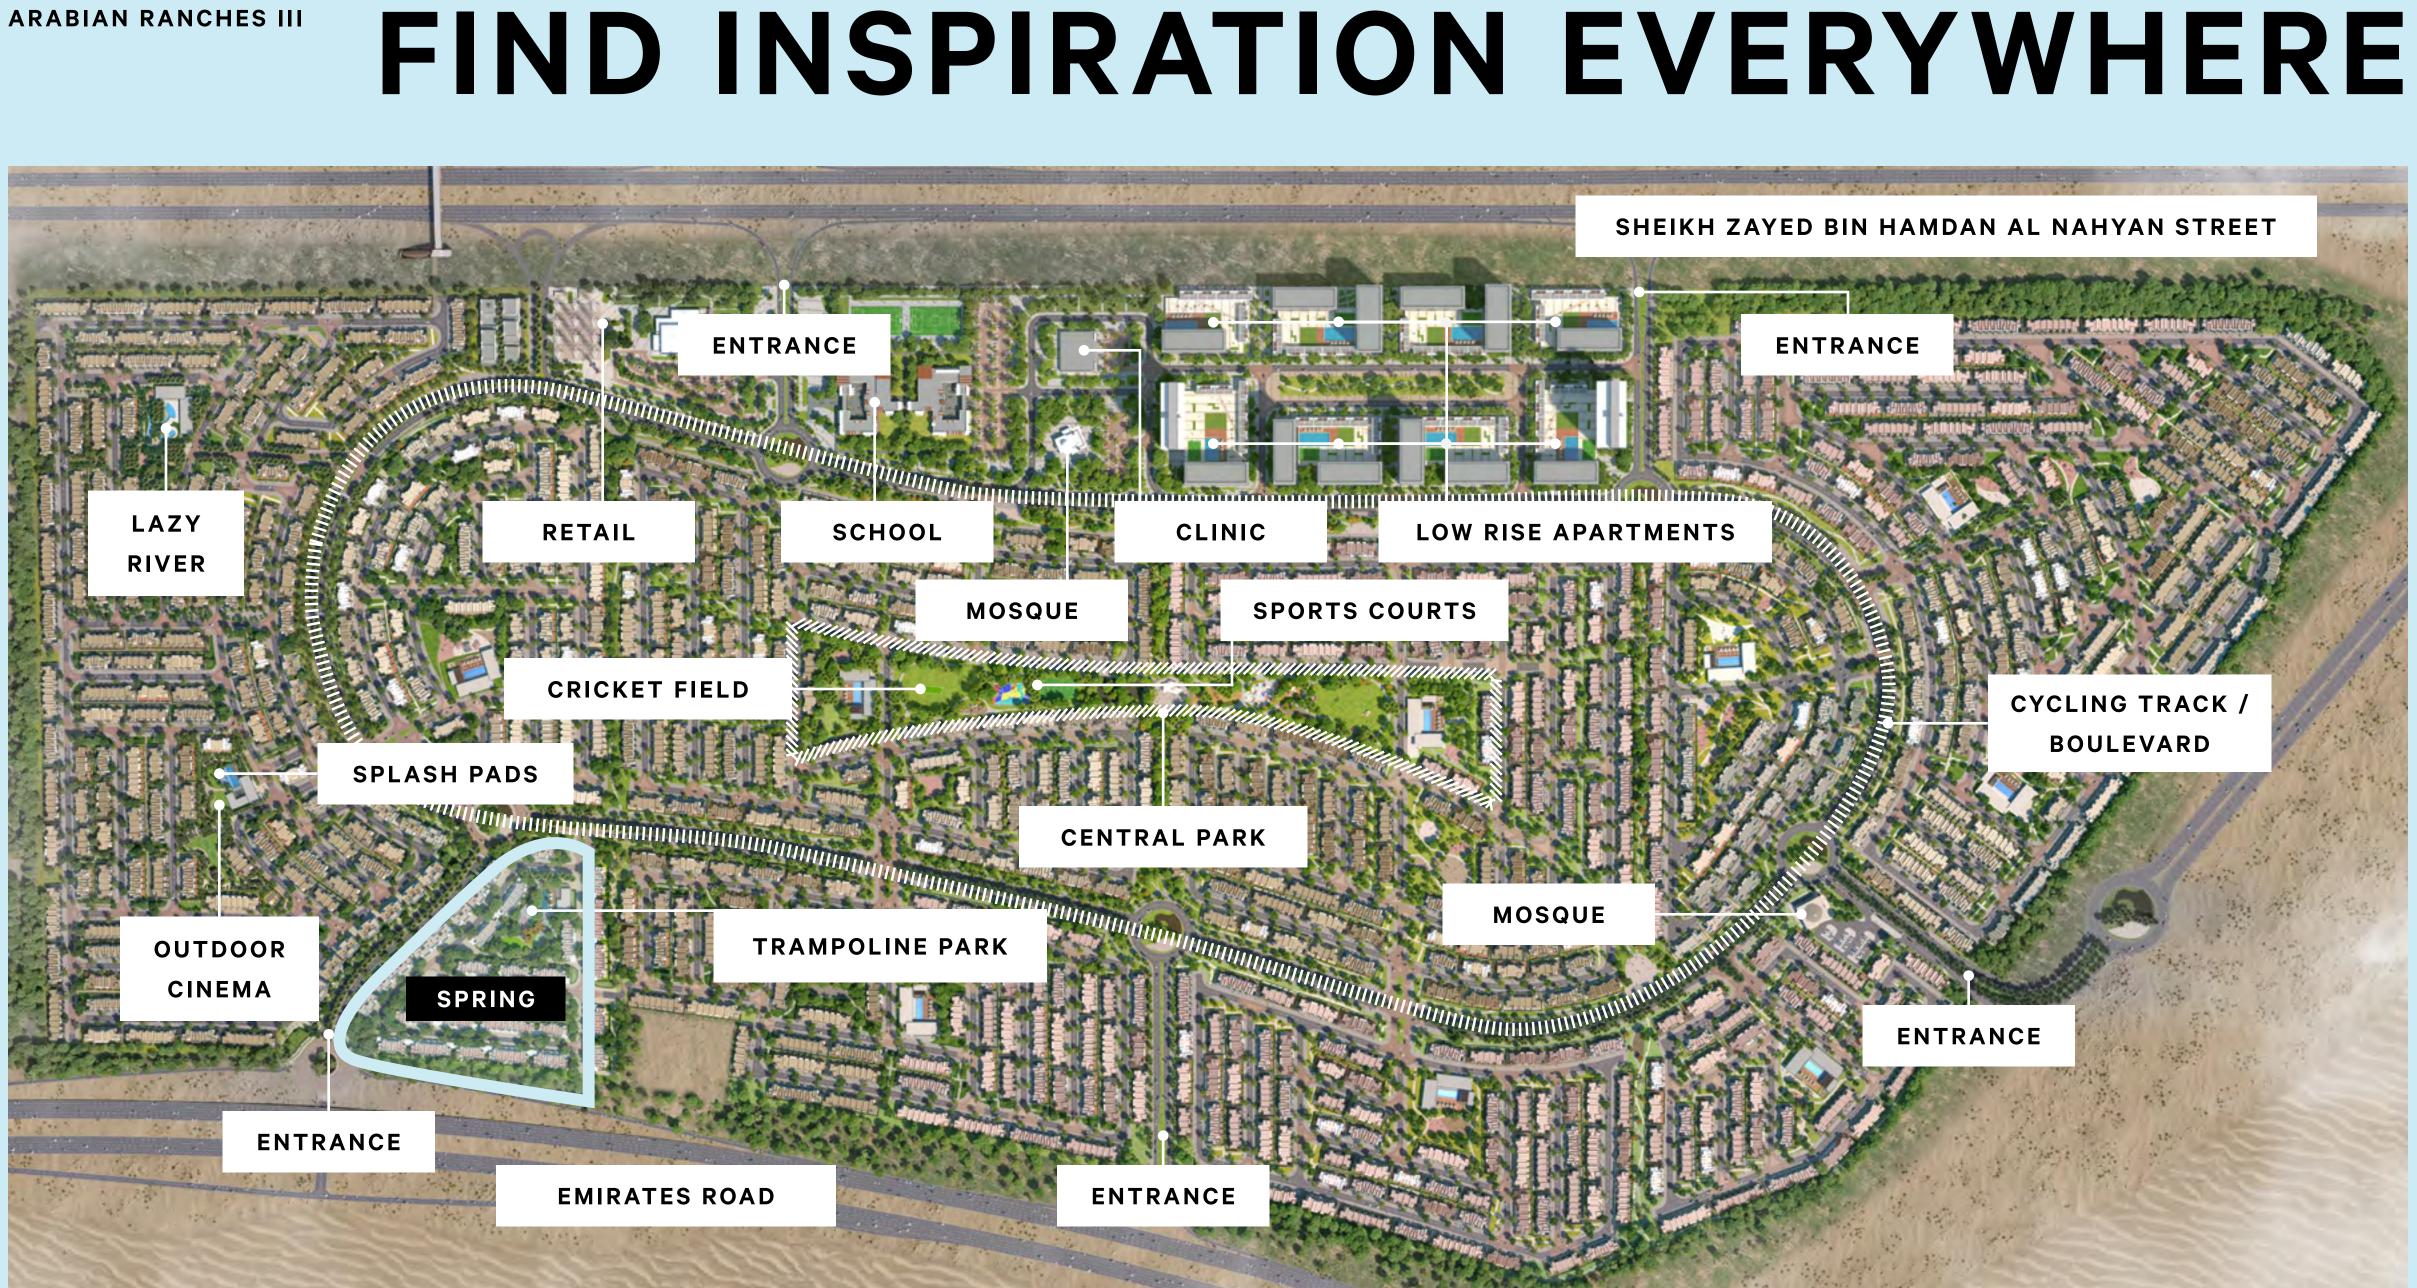

SPRING AT ARABIAN RANC

SPRING AT ARABIAN RANCHES III

### SPRING

### SPRING AT ARABIAN RANCHES III

# AN EPITOME OF MODERN ELEGANCE

Choose between 3 and 4-bedroom townhouses.

With crisp contemporary finishing, a soft colour palette, and prairie style landscaping, SPRING boldly reimagines the Arabian Ranches aesthetics.