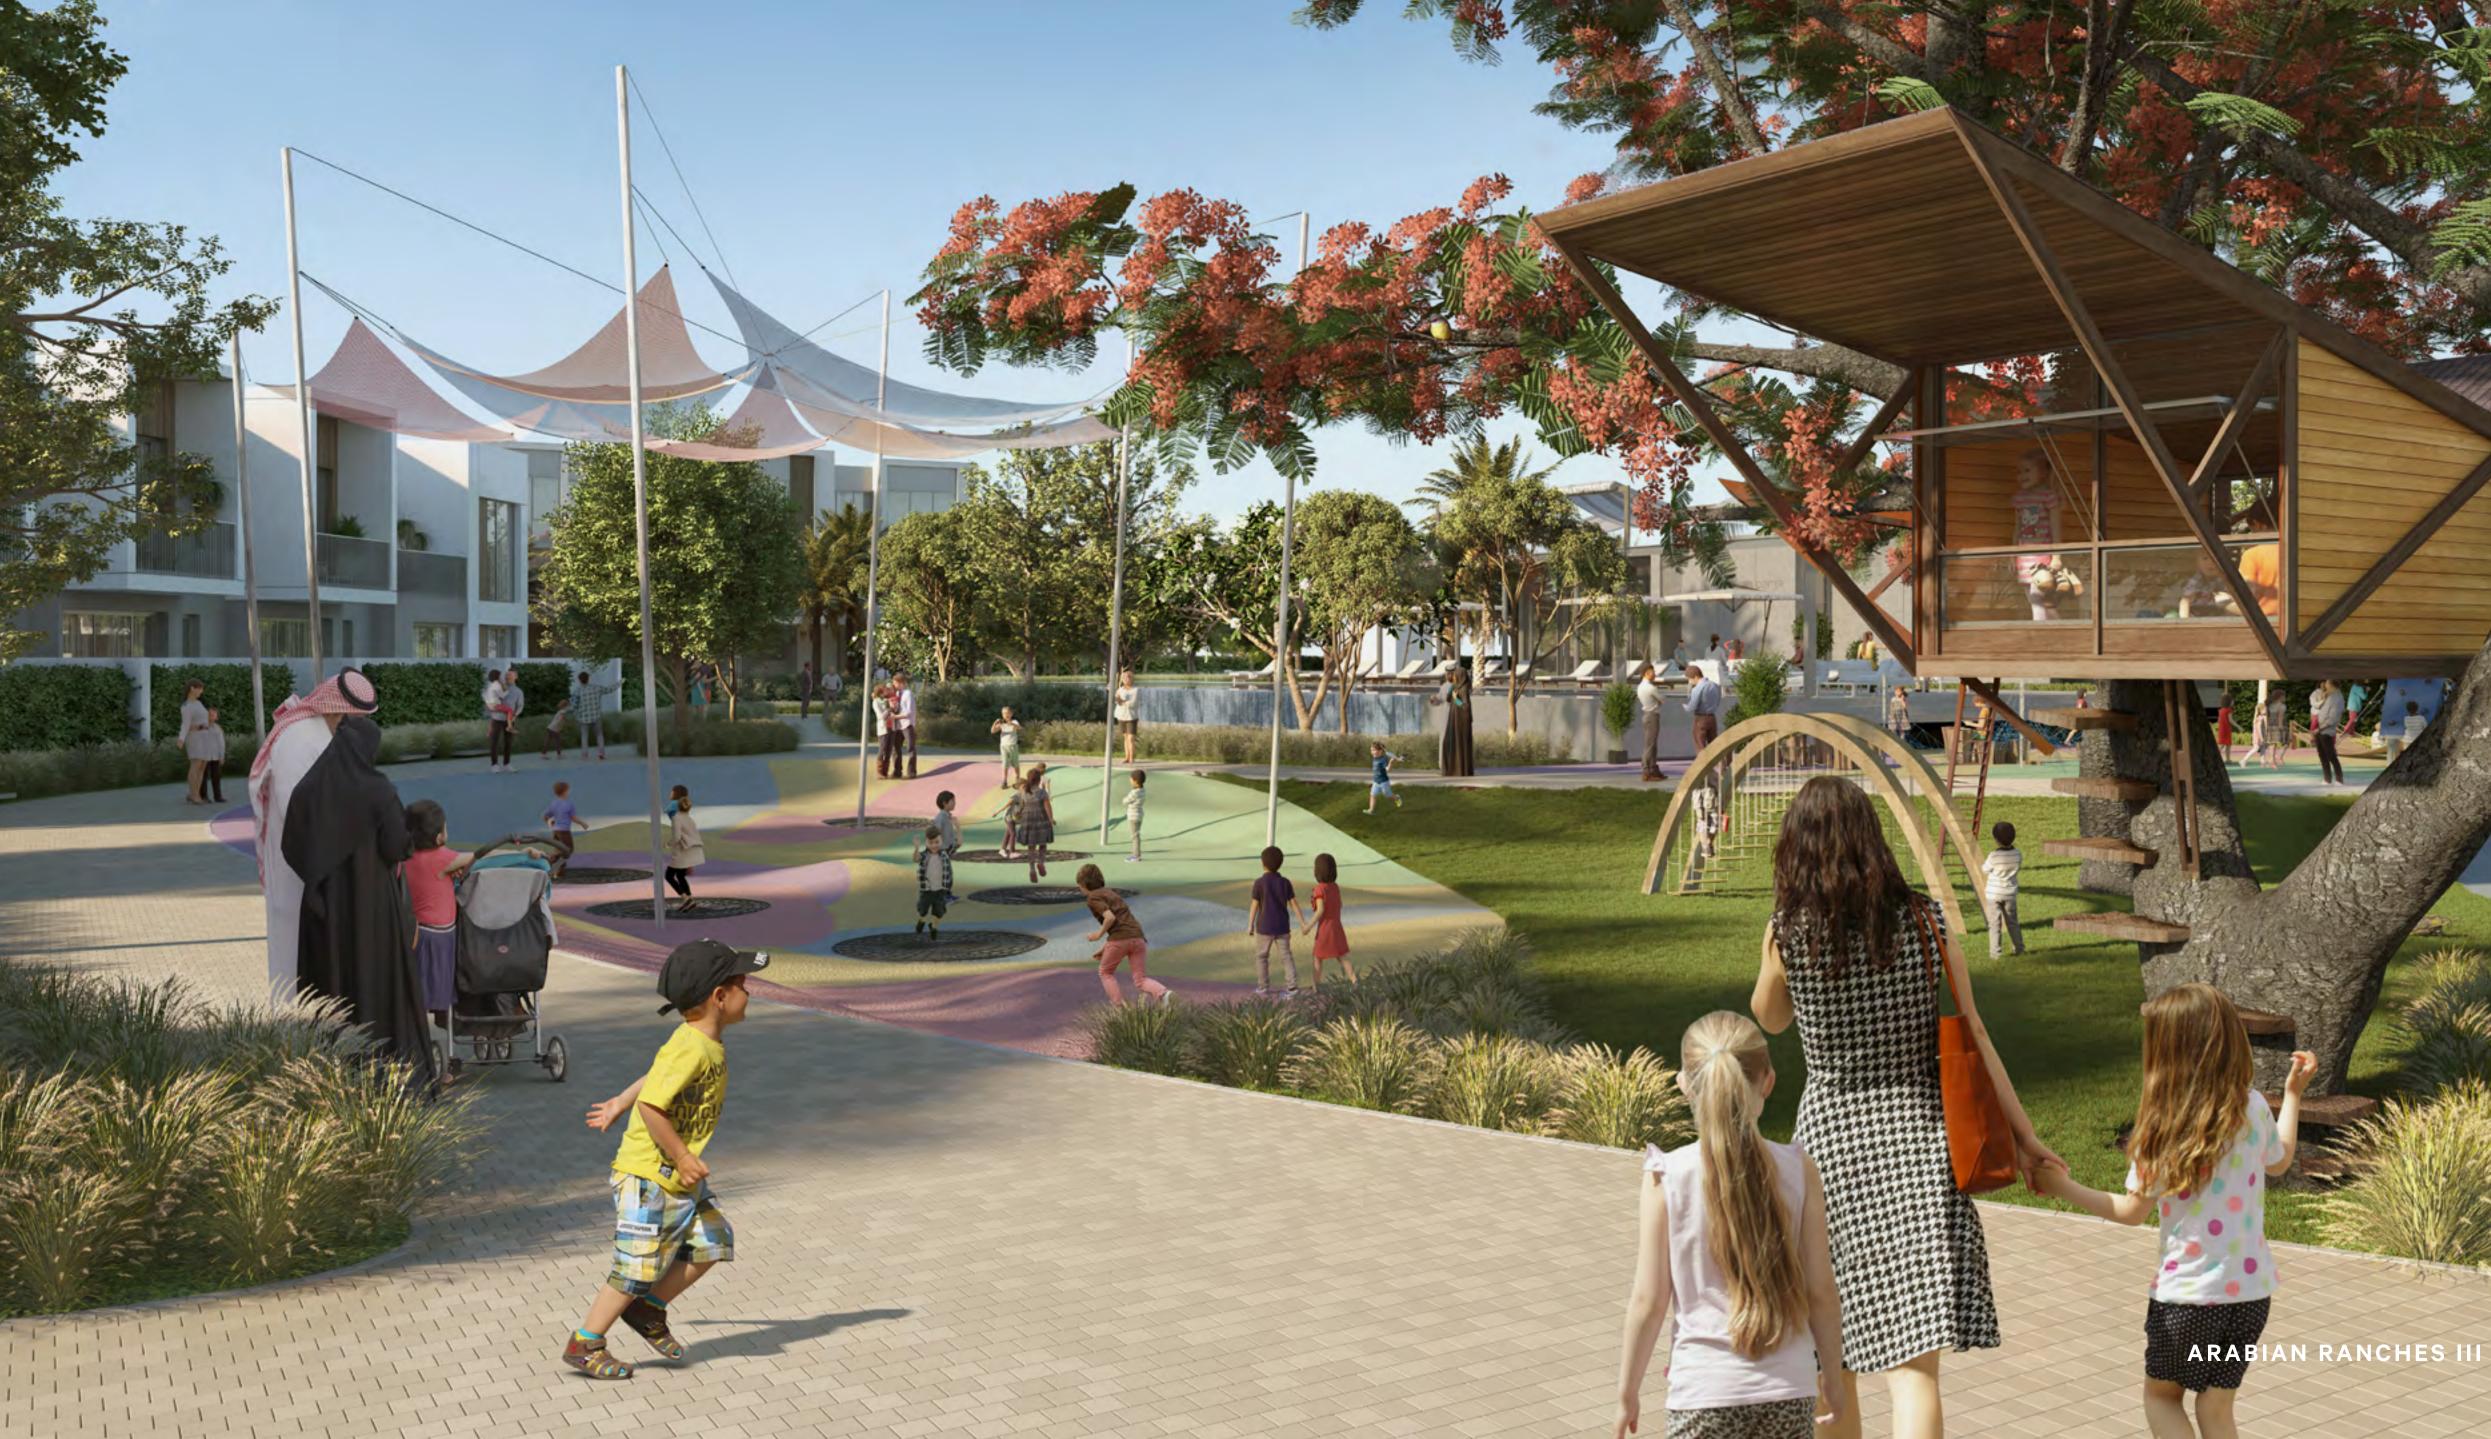

A wide choice of indoor and outdoor attractions, exciting children's adventures, and enriching experiences for the whole family are all part of everyday life at Arabian Ranches III.

# ACLUBHOUSE YOUR KIDS WILL LOVE

Take your kids for an afternoon at the fun-packed Clubhouse. Enjoy watching them make new friends as they go from one adventure to another in beautiful forest-like surroundings.

The activities designed to keep your children inspired include:

| KIDS' POOL AND | TRAMPOLINE | FUN TREE |
|----------------|------------|----------|
| PLAY AREA      | PARK       | HOUSE    |
| LAWN           | EXERCISE   | BARBECUE |
| AREA           | STATION    | AREA     |