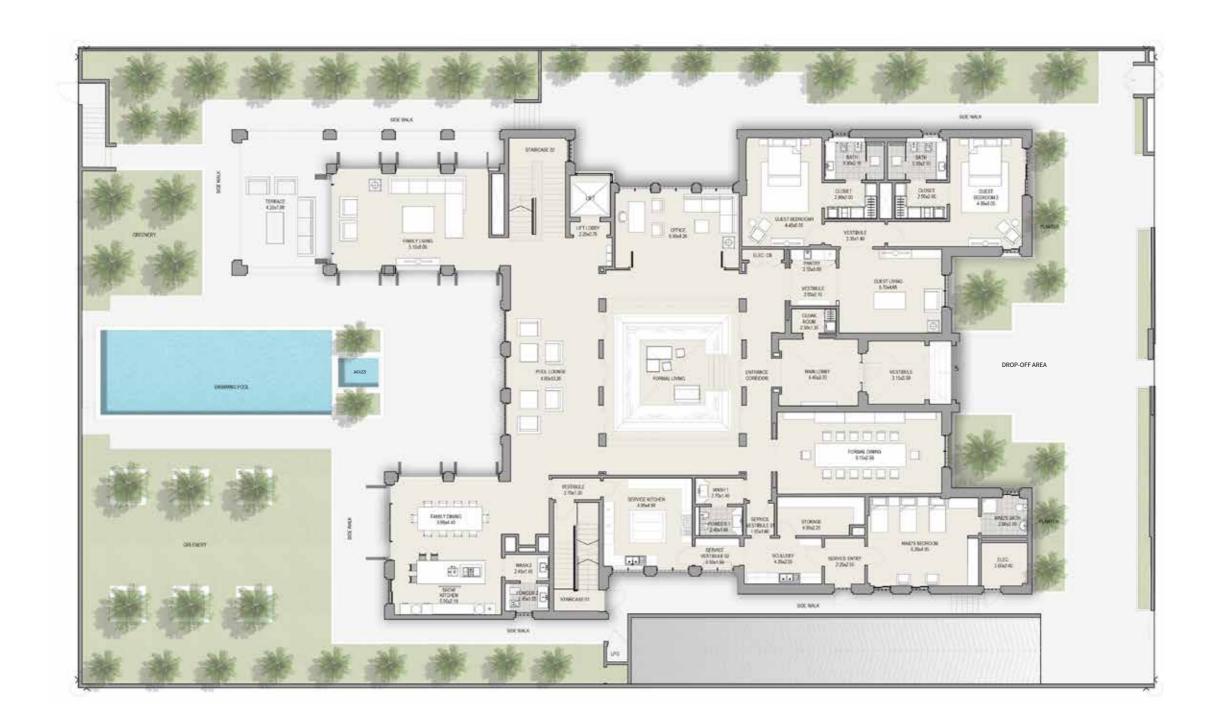

# MANSIONS

MOHAMMED BIN RASHID AL MAKTOUM CITY
DISTRICTONE

FLOOR PLANS 7+ BEDROOM





FLOOR PLANS



# CONTEMPORARY

The ultimate expression of modern living





# FLOOR PLANS

### CONTEMPORARY 7+ BEDROOM MANSION TYPE A



BASEMENT FLOOR TOTAL AREA 26,204 SQFT

### CONTEMPORARY 7+ BEDROOM MANSION TYPE A



GROUND FLOOR TOTAL AREA 26,204 SQFT

### CONTEMPORARY 7+ BEDROOM MANSION TYPE A



FIRST FLOOR TOTAL AREA 26,204 SQFT



## MODERNARABIC

Inspired by Arabic architectural traditions





## FLOOR PLANS

### MODERN ARABIC 7+ BEDROOM MANSION TYPE A



BASEMENT FLOOR TOTAL AREA 25,871 SQFT

### MODERN ARABIC 7+ BEDROOM MANSION TYPE A



GROUND FLOOR TOTAL AREA 25,871 SQFT

### MODERN ARABIC 7+ BEDROOM MANSION TYPE A



FIRST FLOOR TOTAL AREA 25,871 SQFT



## MEDITERRANEAN

Where harmony meets exclusivity





# FLOORPLANS

#### MEDITERRANEAN 7+ BEDROOM MANSION TYPE A



BASEMENT FLOOR TOTAL AREA 26,409 SQFT

#### MEDITERRANEAN 7+ BEDROOM MANSION TYPE A



**GROUND FLOOR** TOTAL AREA 26,409 SQFT

#### MEDITERRANEAN 7+ BEDROOM MANSION TYPE A



FIRST FLOOR TOTAL AREA 26,409 SQFT





**Disclaimer:** The trademarks, images and copyright included in this literature may not be used without the express prior written consent of Meydan Sobha LLC FZ. All rights reserved. All reasonable care has been taken in the preparation of this literature and to the best of our knowledge, no relevant information has been omitted on purpose.