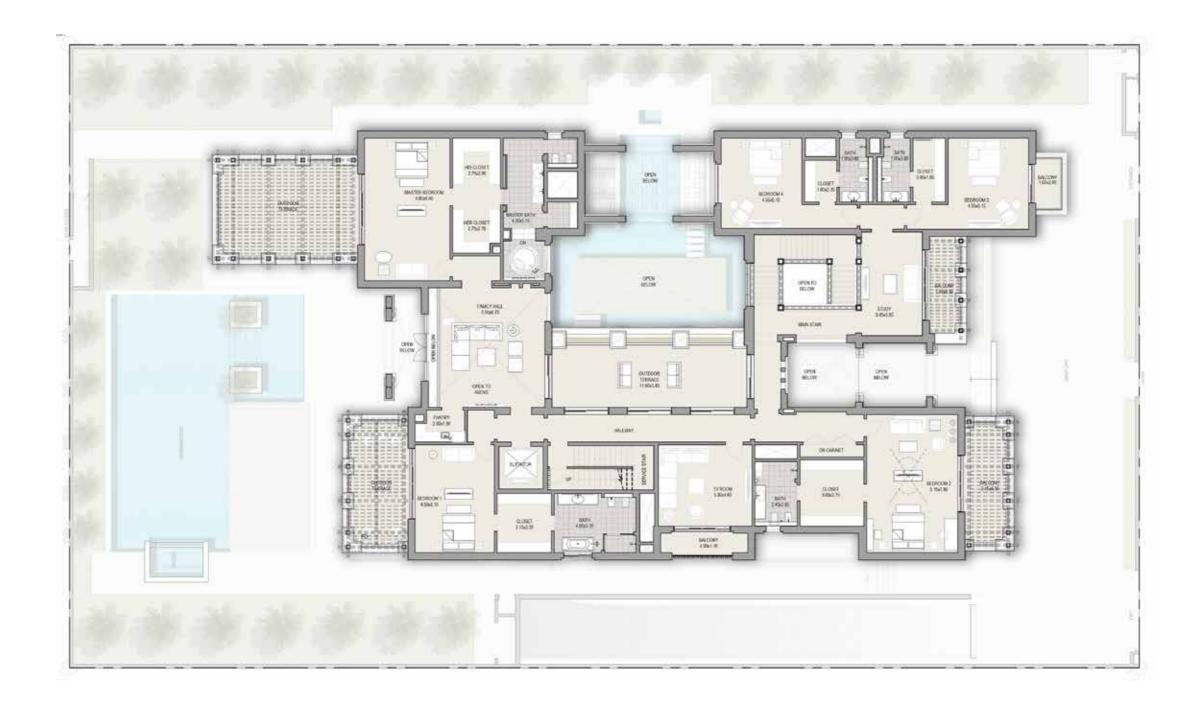

QFT

### CONTEMPORARY 7+ BEDROOM MANSION TYPE A



GROUND FLOOR TOTAL AREA 26,204 SQFT

### CONTEMPORARY 7+ BEDROOM MANSION TYPE A



FIRST FLOOR TOTAL AREA 26,204 SQFT



## MODERNARABIC

Inspired by Arabic architectural traditions





## FLOOR PLANS

### MODERN ARABIC 7+ BEDROOM MANSION TYPE A



BASEMENT FLOOR TOTAL AREA 25,871 SQFT

### MODERN ARABIC 7+ BEDROOM MANSION TYPE A



GROUND FLOOR TOTAL AREA 25,871 SQFT

### MODERN ARABIC 7+ BEDROOM MANSION TYPE A



FIRST FLOOR TOTAL AREA 25,871 SQFT



## MEDITERRANEAN

Where harmony meets exclusivity





# FLOORPLANS

#### MEDITERRANEAN 7+ BEDROOM MANSION TYPE A



BASEMENT FLOOR TOTAL AREA 26,409 SQFT

#### MEDITERRANEAN 7+ BEDROOM MANSION TYPE A



**GROUND FLOOR** TOTAL AREA 26,409 SQFT

#### MEDITERRANEAN 7+ BEDROOM MANSION TYPE A



FIRST FLOOR TOTAL AREA 26,409 SQFT





**Disclaimer:** The trademarks, images and copyright included in this literature may not be used without the express prior written consent of Meydan Sobha LLC FZ. All rights reserved. All reasonable care has been taken in the preparation of this literature and to the best of our knowledge, no relevant information has been omitted on purpose. However, Meydan Sobha LLC FZ and its management, employees, appointment sales and marketing agents disclaim all liability in the event that any information, design, area or matter in this literature differs from the sale and purchase agreement or the actual constructed development or part of the development. None of the information contained in this literature should be reviewed as an offer to sell or as a soli