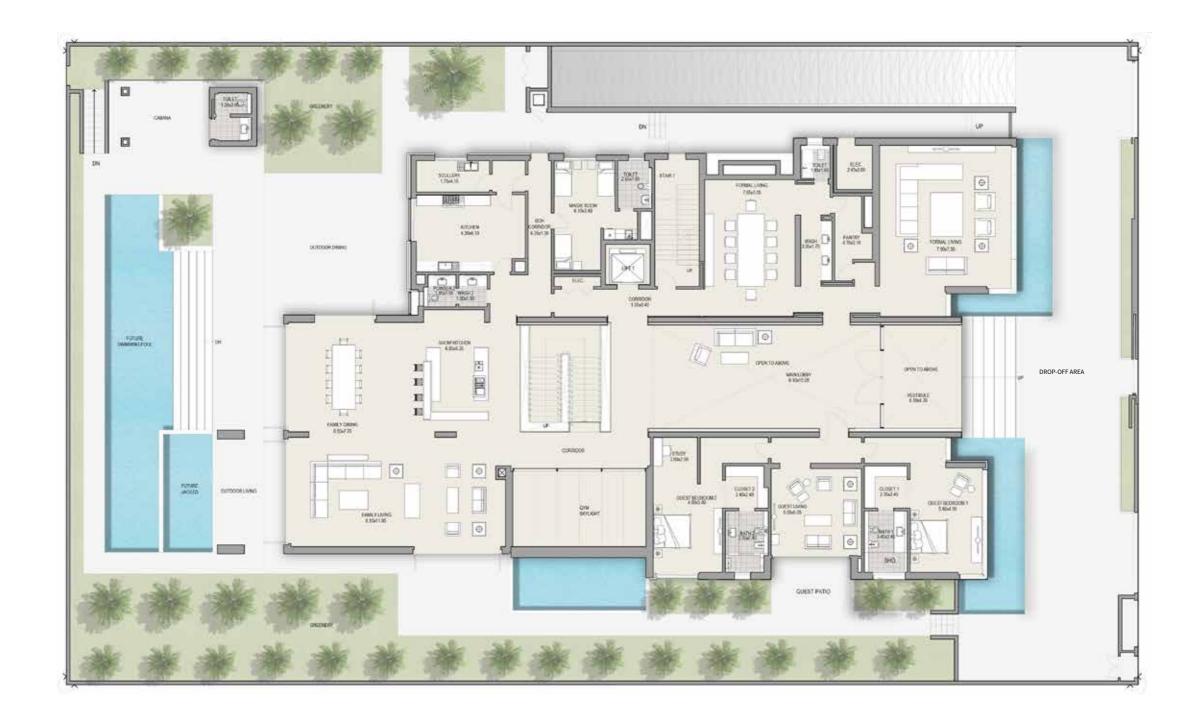

# MANSIONS

MOHAMMED BIN RASHID AL MAKTOUM CITY
DISTRICTONE

FLOOR PLANS 7+ BEDROOM





FLOOR PLANS



# CONTEMPORARY

The ultimate expression of modern living





# FLOOR PLANS

### CONTEMPORARY 7+ BEDROOM MANSION TYPE A



BASEMENT FLOOR TOTAL AREA 26,204 SQFT

### CONTEMPORARY 7+ BEDROOM MANSION TYPE A



GROUND FLOOR TOTAL AREA 26,204 SQFT

### CONTEMPORARY 7+ BEDROOM MANSION TYPE A



FIRST FLOOR TOTAL AREA 26,204 SQFT



## MODERNARABIC

Inspired by Arabic architectural traditions





## FLOOR PLANS

### MODERN ARABIC 7+ BEDROOM MANSION TYPE A



BASEMENT FLOOR TOTAL AREA 25,871 SQFT

### MODERN ARABIC 7+ BEDROOM MANSION TYPE A



GROUND FLOOR TOTAL AREA 25,871 SQFT

### MODERN ARABIC 7+ BEDROOM MANSION TYPE A



FIRST FLOOR TOTAL AREA 25,871 SQFT



## MEDITERRANEAN

Where harmony meets exclusivity





# FLOORPLANS

#### MEDITERRANEAN 7+ BEDROOM MANSION TYPE A



BASEMENT FLOOR TOTAL AREA 26,409 SQFT

#### MEDITERRANEAN 7+ BEDROOM MANSION TYPE A



**GROUND FLOOR** TOTAL AREA 26,409 SQFT

#### MEDITERRANEAN 7+ BEDROOM MANSION TYPE A



FIRST FLOOR TOTAL AREA 26,409 SQFT





**Discl