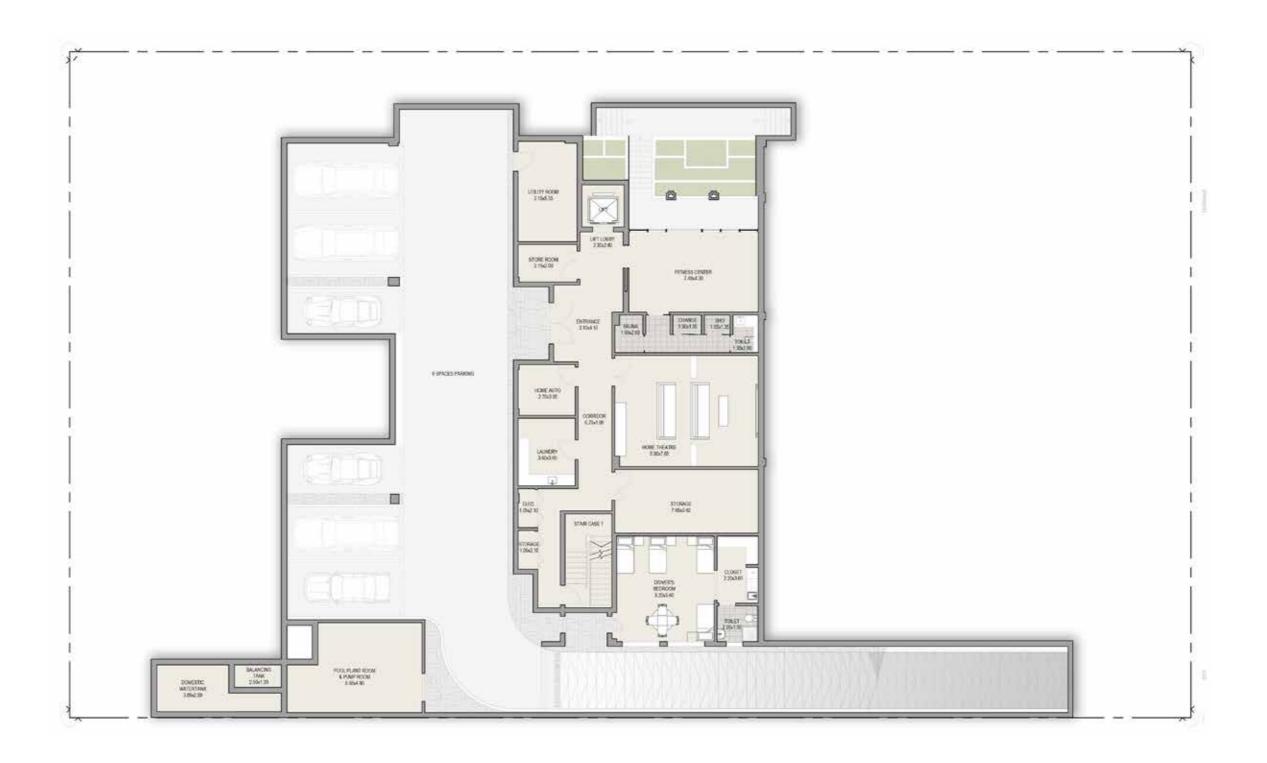

### CONTEMPORARY 7+ BEDROOM MANSION TYPE A

BASEMENT FLOOR TOTAL AREA 26,204 SQFT