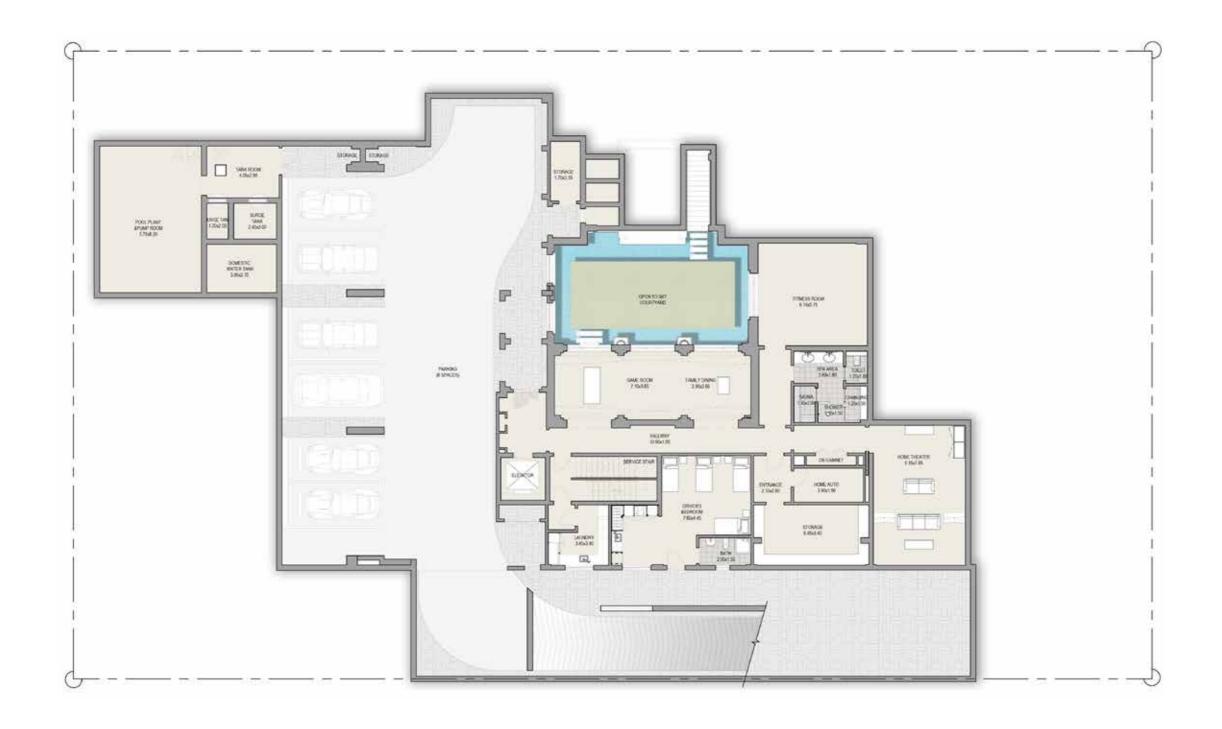

### CONTEMPORARY 7+ BEDROOM MANSION TYPE A

BASEMENT FLOOR TOTAL AREA 26,204 SQFT

### CONTEMPORARY 7+ BEDROOM MANSION TYPE A

GROUND FLOOR TOTAL AREA 26,204 SQFT

### CONTEMPORARY 7+ BEDROOM MANSION TYPE A

FIRST FLOOR TOTAL AREA 26,204 SQFT