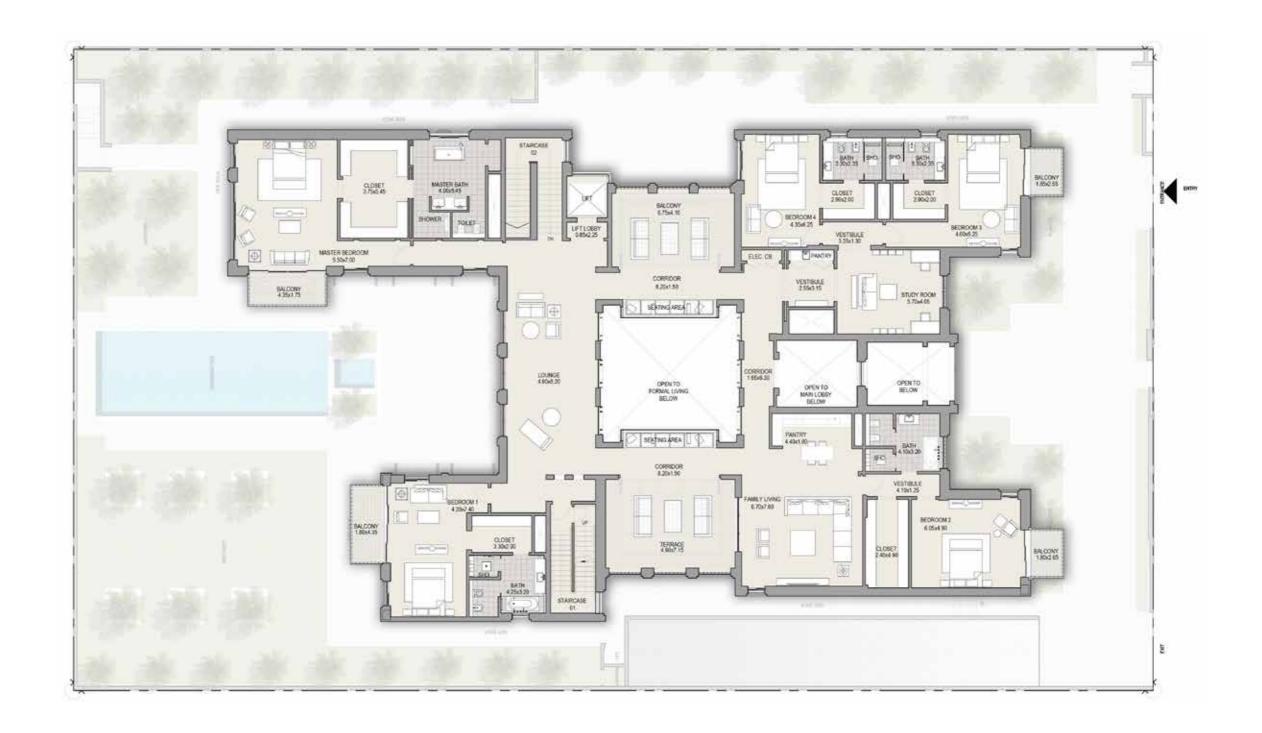

# MANSIONS

MOHAMMED BIN RASHID AL MAKTOUM CITY
DISTRICTONE

FLOOR PLANS 7+ BEDROOM





FLOOR PLANS



# CONTEMPORARY

The ultimate expression of modern living





# FLOOR PLANS

### CONTEMPORARY 7+ BEDROOM MANSION TYPE A



BASEMENT FLOOR TOTAL AREA 26,204 SQFT

### CONTEMPORARY 7+ BEDROOM MANSION TYPE A



GROUND FLOOR TOTAL AREA 26,204 SQFT

### CONTEMPORARY 7+ BEDROOM MANSION TYPE A



FIRST FLOOR TOTAL AREA 26,204 SQFT



## MODERNARABIC

Inspired by Arabic architectural traditions





## FLOOR PLANS

### MODERN ARABIC 7+ BEDROOM MANSION TYPE A



BASEMENT FLOOR TOTAL AREA 25,871 SQFT

### MODERN ARABIC 7+ BEDROOM MANSION TYPE A



GROUND FLOOR TOTAL AREA 25,871 SQFT

### MODERN ARABIC 7+ BEDROOM MANSION TYPE A



FIRST FLOOR TOTAL AREA 25,871 SQFT



## MEDITERRANEAN

Where harmony meets exclusivity





# FLOORPLANS

#### MEDITERRANEAN 7+ BEDROOM MANSION TYPE A



BASEMENT FLOOR TOTAL AREA 26,409 SQFT

#### MEDITERRANEAN 7+ BEDROOM MANSION TYPE A



**GROUND FLOOR** TOTAL AREA 26,409 SQFT

#### MEDITERRANEAN 7+ BEDROOM MANSION TYPE A



FIRST FLOOR TOTAL AREA 26,409 SQFT





**Disclaimer:** The trademarks, images and copyright included in this literature may not be used without the express prior written consent of Meydan Sobha LLC FZ. All rights reserved. All reasonable care has been taken in the preparation of this literature and to the best of our knowledge, no relevant information has been omitted on purpose. However, Meydan Sobha LLC FZ and its management, employees, appointment sales and m