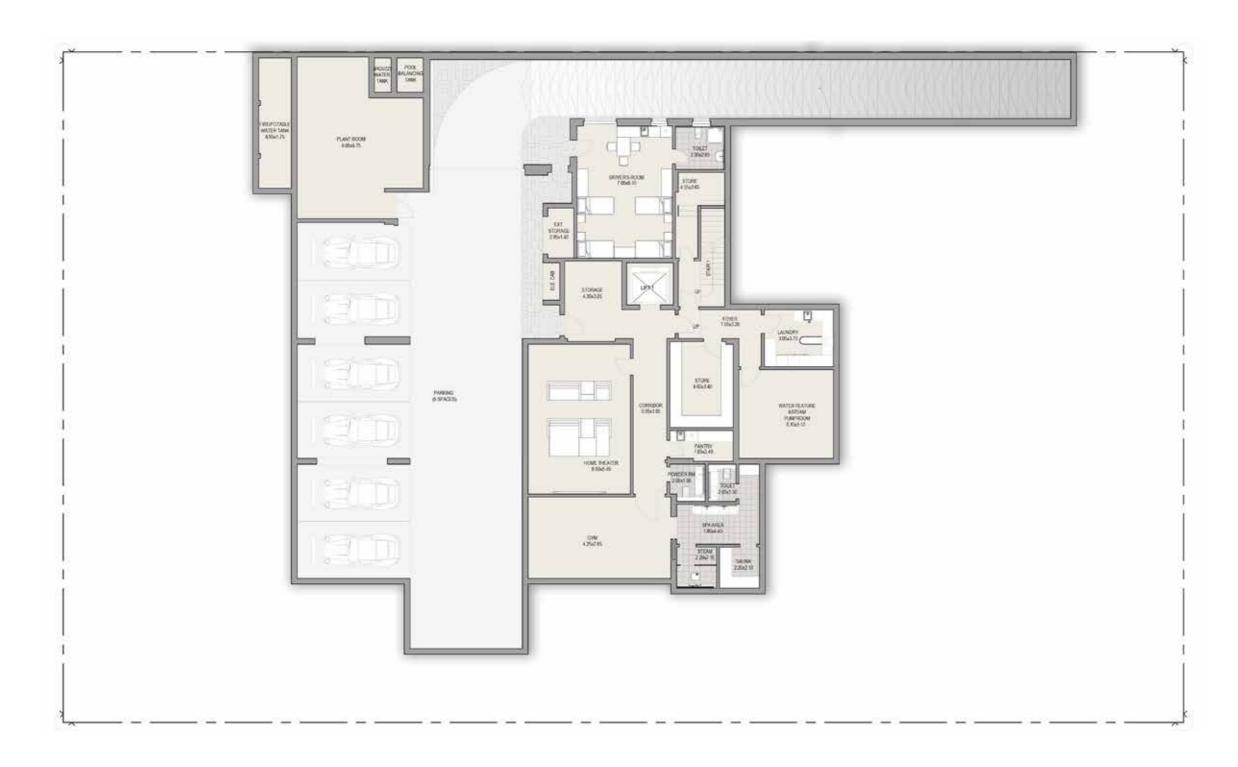

### CONTEMPORARY 7+ BEDROOM MANSION TYPE A

BASEMENT FLOOR TOTAL AREA 26,204 SQFT