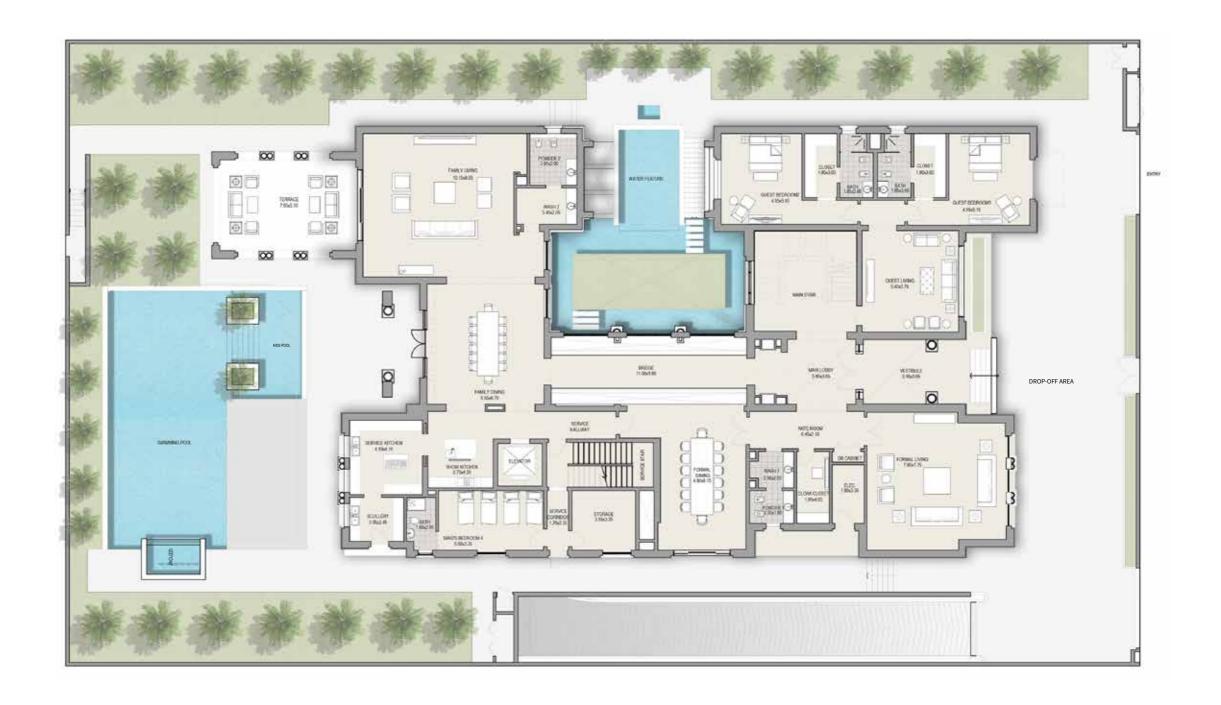

### CONTEMPORARY 7+ BEDROOM MANSION TYPE A

BASEMENT FLOOR TOTAL AREA 26,204 SQFT

### CONTEMPORARY 7+ BEDROOM MANSION TYPE A

GROUND FLOOR TOTAL AREA 26,204 SQFT