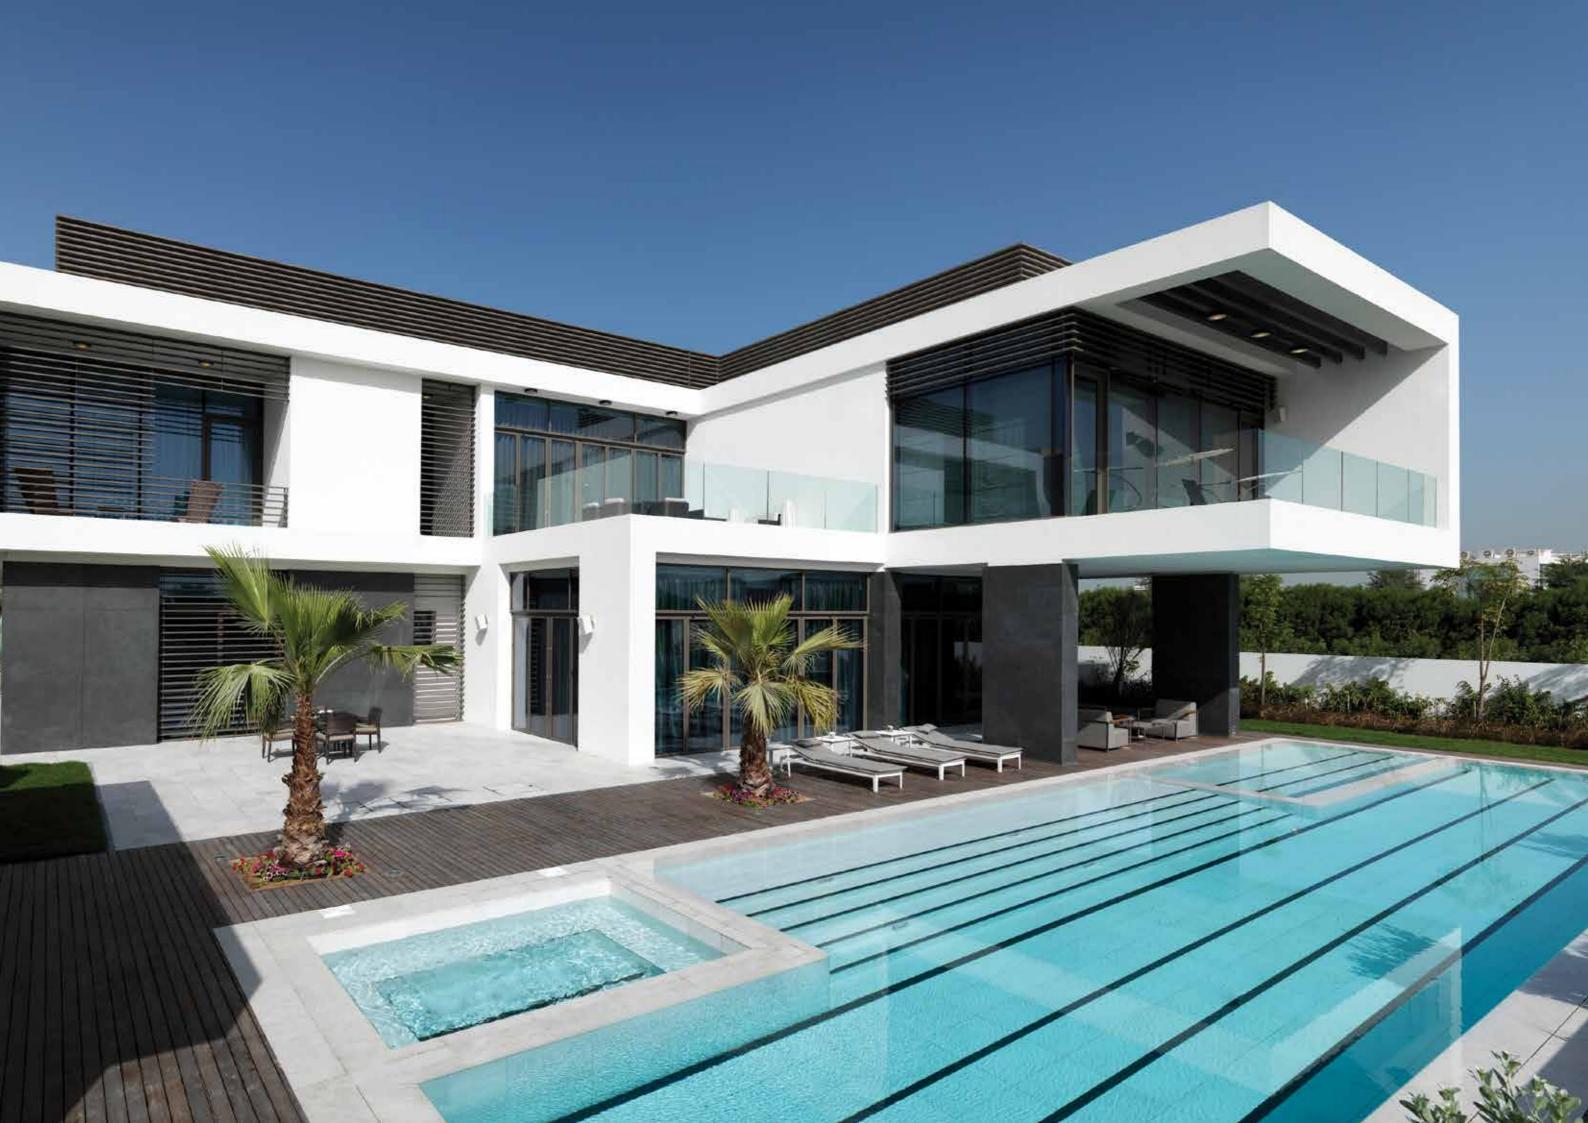

# MANSIONS

MOHAMMED BIN RASHID AL MAKTOUM CITY
DISTRICTONE

FLOOR PLANS 7+ BEDROOM





FLOOR PLANS



# CONTEMPORARY

The ultimate expression of modern living





# FLOOR PLANS

### CONTEMPORARY 7+ BEDROOM MANSION TYPE A



BASEMENT FLOOR TOTAL AREA 26,204 SQFT

### CONTEMPORARY 7+ BEDROOM MANSION TYPE A



GROUND FLOOR TOTAL AREA 26,204 SQFT

### CONTEMPORARY 7+ BEDROOM MANSION TYPE A



FIRST FLOOR TOTAL AREA 26,204 SQFT



## MODERNARABIC

Inspired by Arabic architectural traditions





## FLOOR PLANS

### MODERN ARABIC 7+ BEDROOM MANSION TYPE A



BASEMENT FLOOR TOTAL AREA 25,871 SQFT

### MODERN ARABIC 7+ BEDROOM MANSION TYPE A



GROUND FLOOR TOTAL AREA 25,871 SQFT

### MODERN ARABIC 7+ BEDROOM MANSION TYPE A



FIRST FLOOR TOTAL AREA 25,871 SQFT



## MEDITERRANEAN

Where harmony meets exclusivity





# FLOORPLANS

#### MEDITERRANEAN 7+ BEDROOM MANSION TYPE A



BASEMENT FLOOR