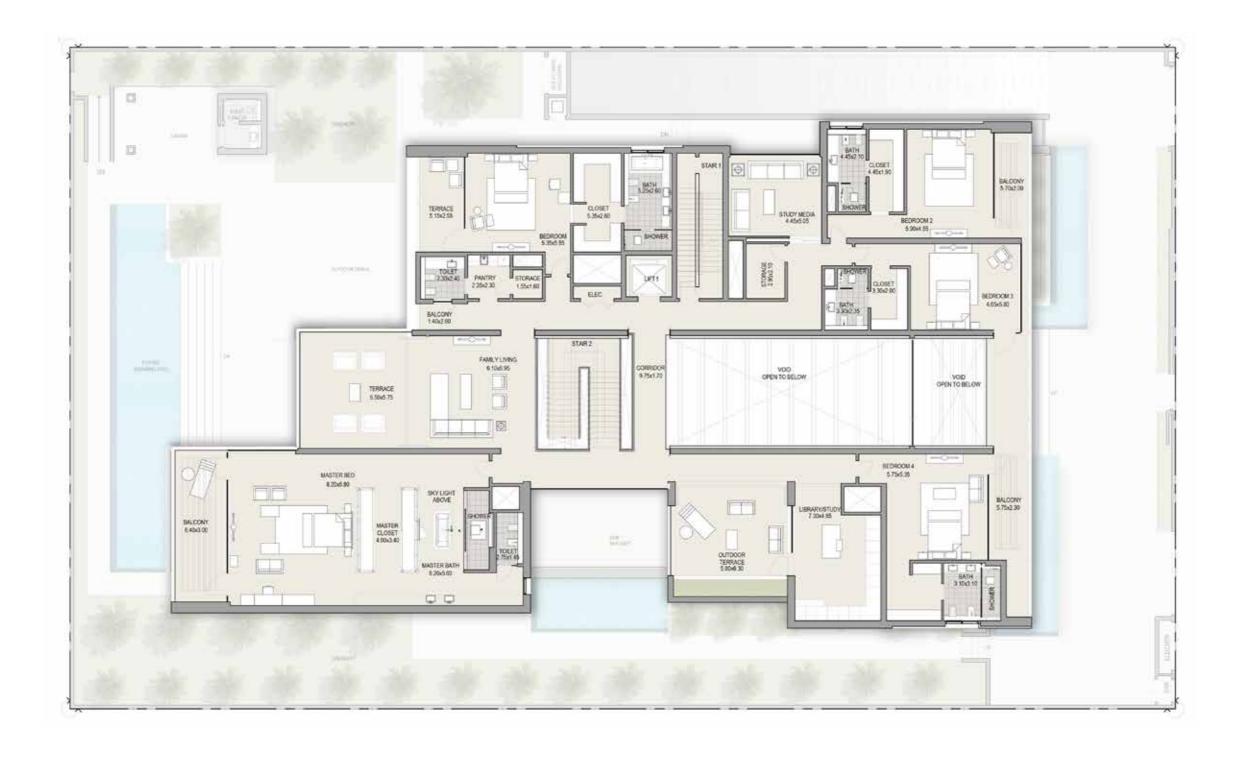

# MANSIONS

MOHAMMED BIN RASHID AL MAKTOUM CITY
DISTRICTONE

FLOOR PLANS 7+ BEDROOM





FLOOR PLANS



# CONTEMPORARY

The ultimate expression of modern living





# FLOOR PLANS

### CONTEMPORARY 7+ BEDROOM MANSION TYPE A



BASEMENT FLOOR TOTAL AREA 26,204 SQFT

### CONTEMPORARY 7+ BEDROOM MANSION TYPE A



GROUND FLOOR TOTAL AREA 26,204 SQFT

### CONTEMPORARY 7+ BEDROOM MANSION TYPE A



FIRST FLOOR TOTAL AREA 26,204 SQFT



## MODERNARABIC

Inspired by Arabic architectural traditions





## FLOOR PLANS

### MODERN ARABIC 7+ BEDROOM MANSION TYPE A



BASEMENT FLOOR TOTAL AREA 25,871 SQFT

### MODERN ARABIC 7+ BEDROOM MANSION TYPE A



GROUND FLOOR TOTAL AREA 25,871 SQFT

### MODERN ARABIC 7+ BEDROOM MANSION TYPE A



FIRST FLOOR TOTAL AREA 25,871 SQFT



## MEDITERRANEAN

Where harmony meets exclusivity





# FLOORPLANS

#### MEDITERRANEAN 7+ BEDROOM MANSION TYPE A



BASEMENT FLOOR TOTAL AREA 26,409 SQFT

#### MEDITERRANEAN 7+ BEDROOM MANSION TYPE A



**GROUND FLOOR** TOTAL AREA 26,409 SQFT

#### MEDITERRANEAN 7+ BEDROOM MANSION TYPE A



FIRST FLOOR TOTAL AREA 26,409 SQFT





**Disclaimer:** The trademarks, images and copyright included in this literature may not b