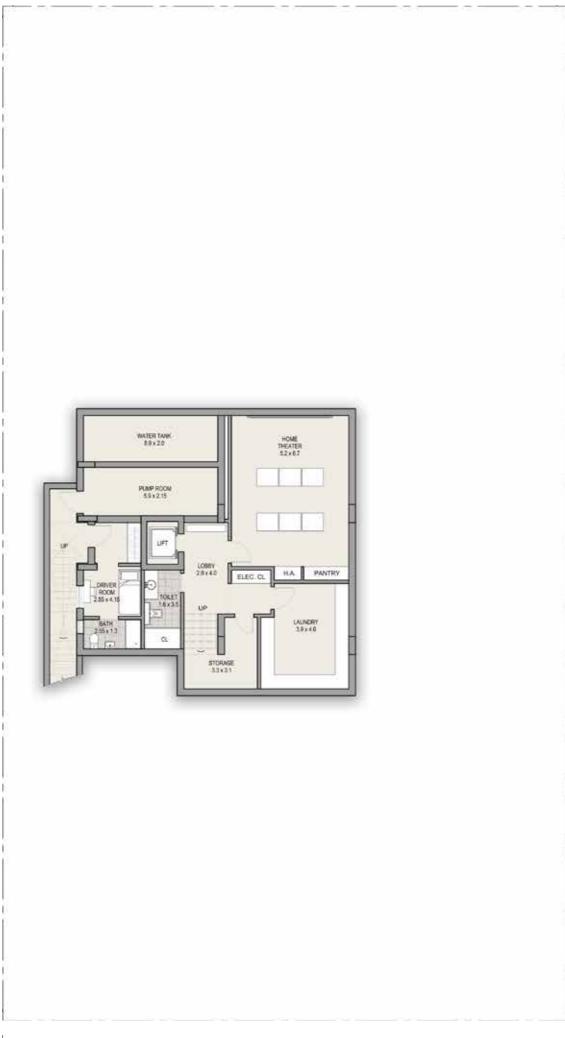

- TOTAL AREA 9,903 SQFT -

- TOTAL AREA 9,903 SQFT -

TOTAL AREA 11,527 SQFT

TOTAL AREA 11,527 SQFT

TOTAL AREA 11,527 SQFT