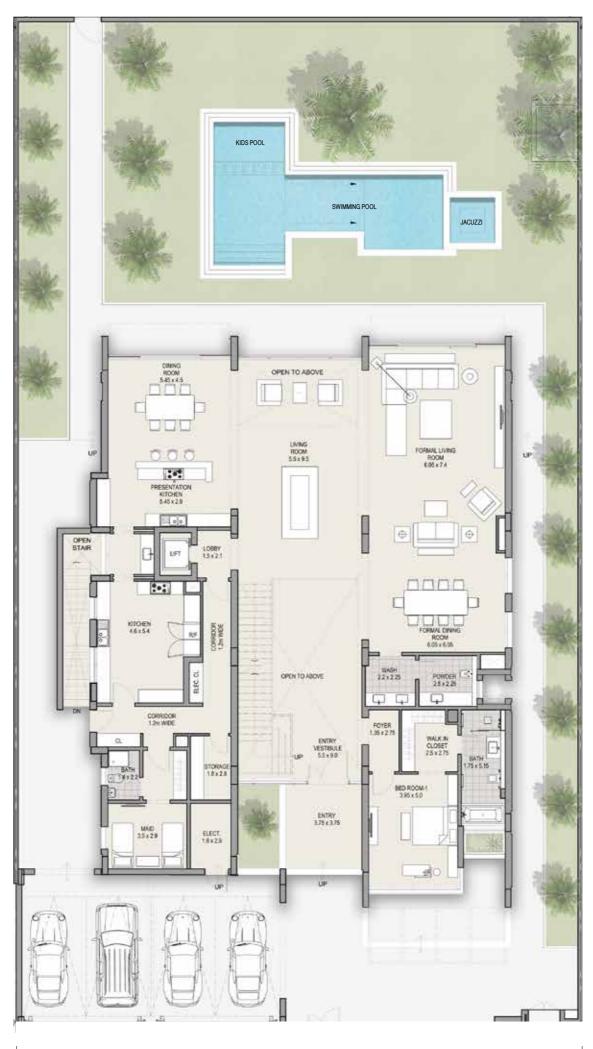

- TOTAL AREA 9,903 SQFT -

- TOTAL AREA 9,903 SQFT -

TOTAL AREA 11,527 SQFT

TOTAL AREA 11,527 SQFT

TOTAL AREA 11,527 SQFT