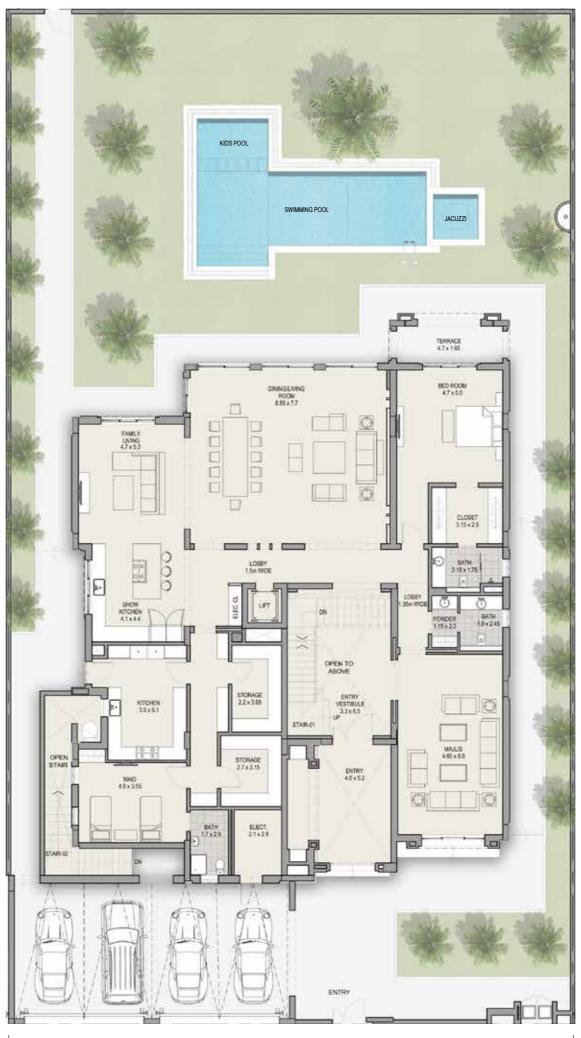

- TOTAL AREA 9,903 SQFT -

- TOTAL AREA 9,903 SQFT -

TOTAL AREA 11,527 SQFT

TOTAL AREA 11,527 SQFT

TOTAL AREA 11,527 SQFT