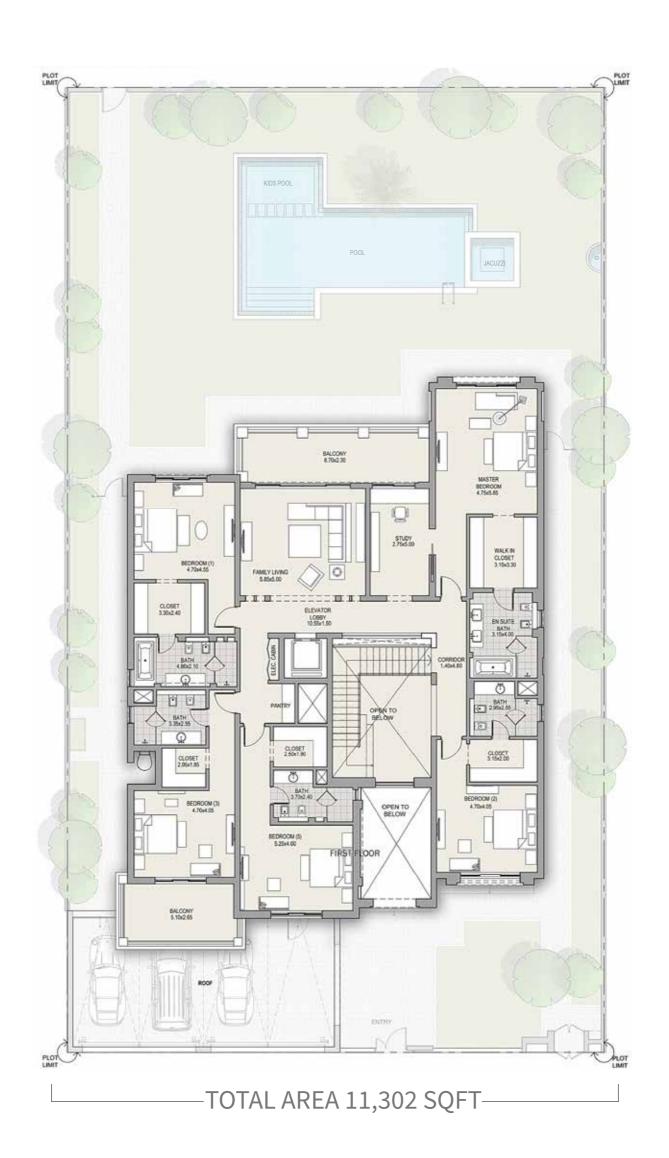

#### MODERN ARABIC VILLAS

Inspired by modern Arabic architectural traditions, these villas offer a delightful blend of practical functionality and chic elegance.

Designed for large families and guests alike with a clear hierarchy of form creating truly special spaces and separate zones that allow smooth transition, these homes are steeped in cultural traits with modern aesthetics and offer complete privacy in absolute comfort.

With a colour palette inspired by the beauty of the Middle East – golden sands and hues of beige, earth and natural woods, our Modern Arabic villas are a celebration of the storied Arabian culture filled with subtle traditional references.

- TOTAL AREA 9,939 SQFT -

- TOTAL AREA 9,939 SQFT -

TOTAL AREA 11,302 SQFT

TOTAL AREA 11,302 SQFT

TOTAL AREA 11,302 SQFT