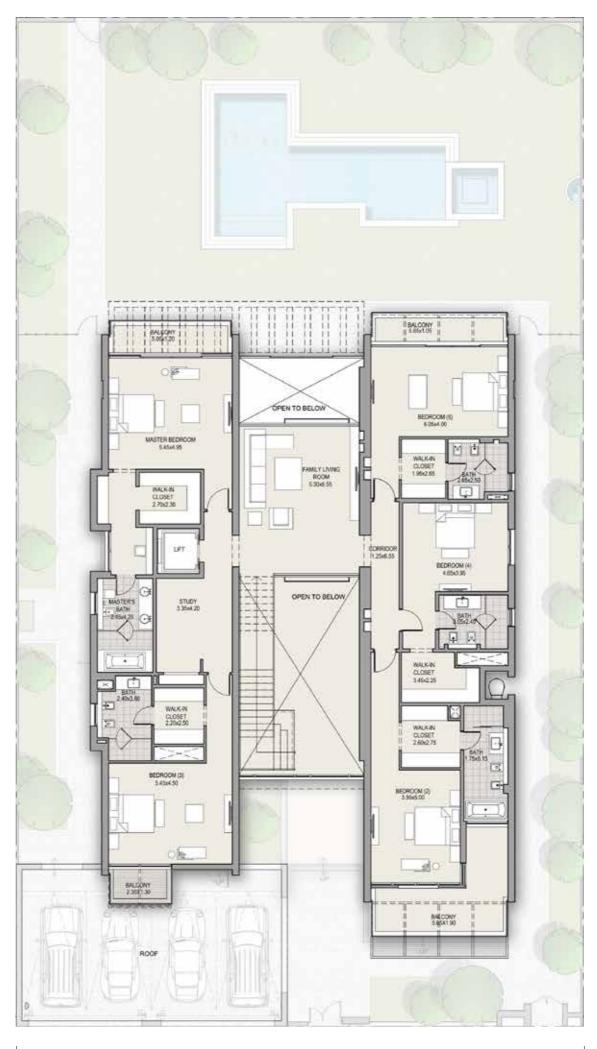

- TOTAL AREA 9,903 SQFT -

- TOTAL AREA 9,903 SQFT -

TOTAL AREA 11,527 SQFT

TOTAL AREA 11,527 SQFT

TOTAL AREA 11,527 SQFT