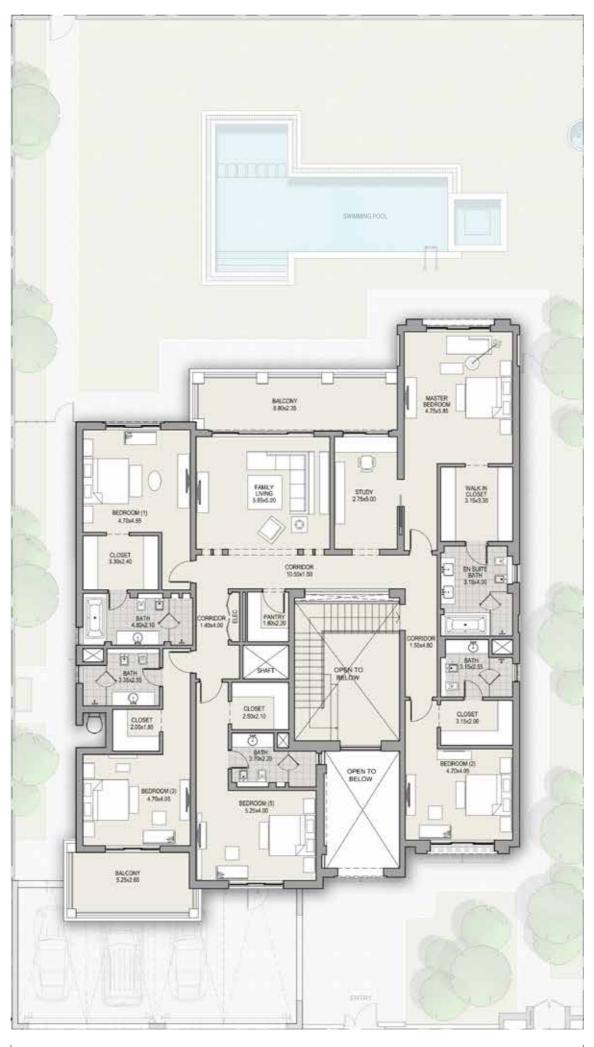

#### MODERN ARABIC VILLAS

Inspired by modern Arabic architectural traditions, these villas offer a delightful blend of practical functionality and chic elegance.

Designed for large families and guests alike with a clear hierarchy of form creating truly special spaces and separate zones that allow smooth transition, these homes are steeped in cultural traits with modern aesthetics and offer complete privacy in absolute comfort.

With a colour palette inspired by the beauty of the Middle East – golden sands and hues of beige, earth and natural woods, our Modern Arabic villas are a celebration of the storied Arabian culture filled with subtle traditional references.

- TOTAL AREA 9,939 SQFT -

- TOTAL AREA 9,939 SQFT -

TOTAL AREA 11,302 SQFT

TOTAL AREA 11,302 SQFT

TOTAL AREA 11,302 SQFT