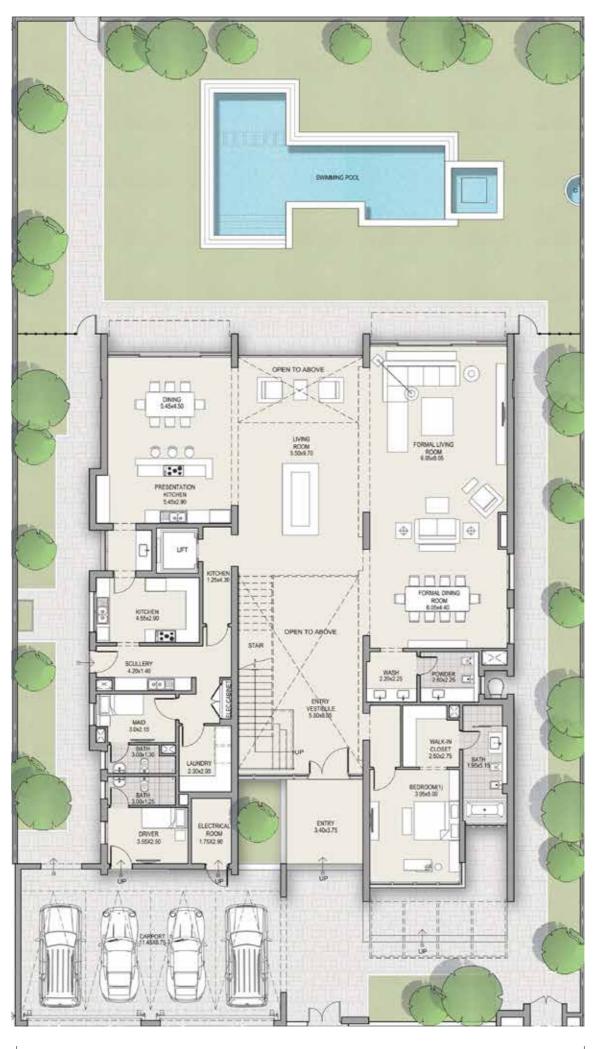

- TOTAL AREA 9,903 SQFT -

- TOTAL AREA 9,903 SQFT -

TOTAL AREA 11,527 SQFT

TOTAL AREA 11,527 SQFT

TOTAL AREA 11,527 SQFT