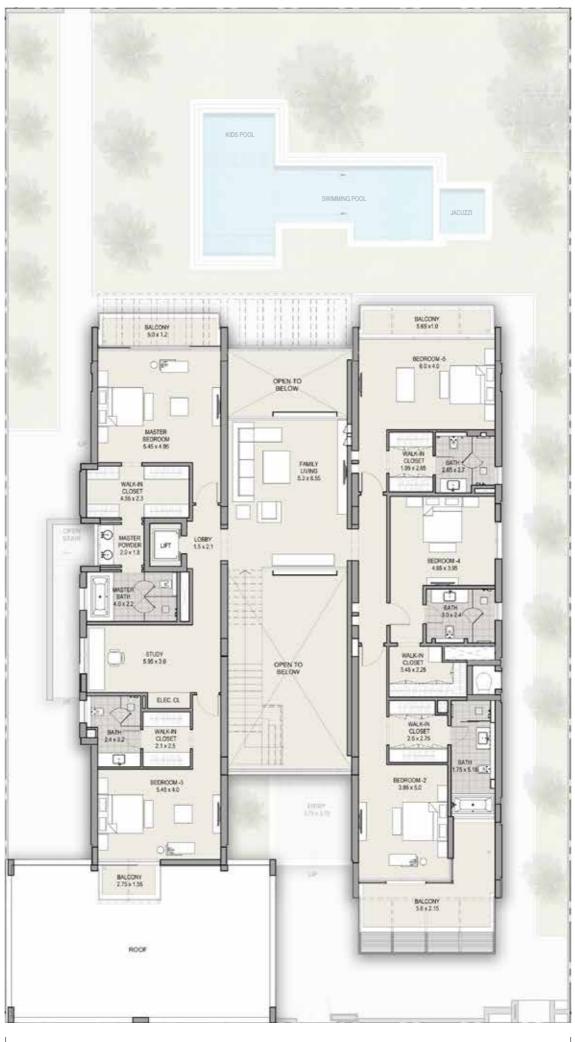

- TOTAL AREA 9,903 SQFT -

- TOTAL AREA 9,903 SQFT -

TOTAL AREA 11,527 SQFT

TOTAL AREA 11,527 SQFT

TOTAL AREA 11,527 SQFT