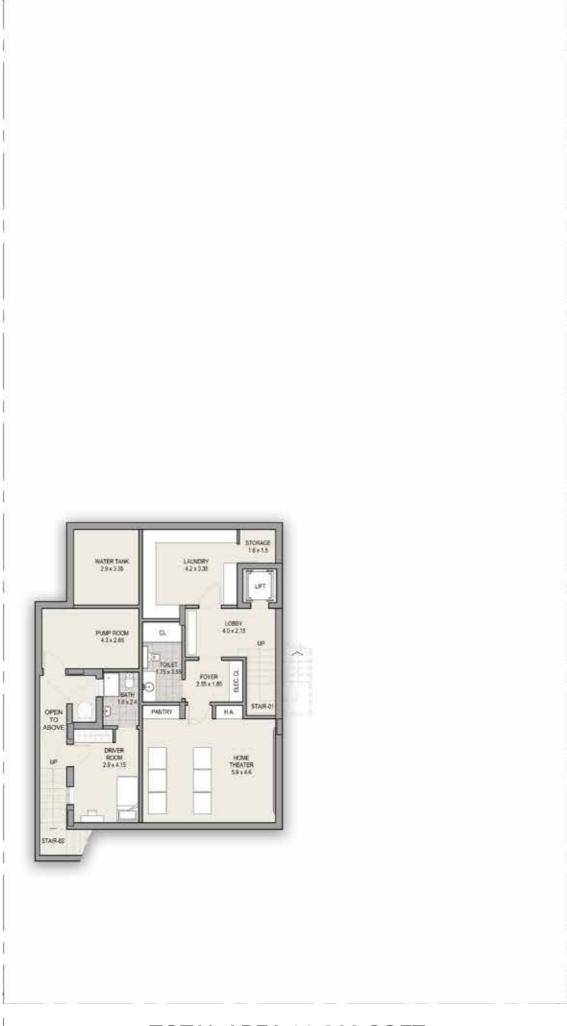

- TOTAL AREA 9,903 SQFT -

- TOTAL AREA 9,903 SQFT -

TOTAL AREA 11,527 SQFT

TOTAL AREA 11,527 SQFT

TOTAL AREA 11,527 SQFT