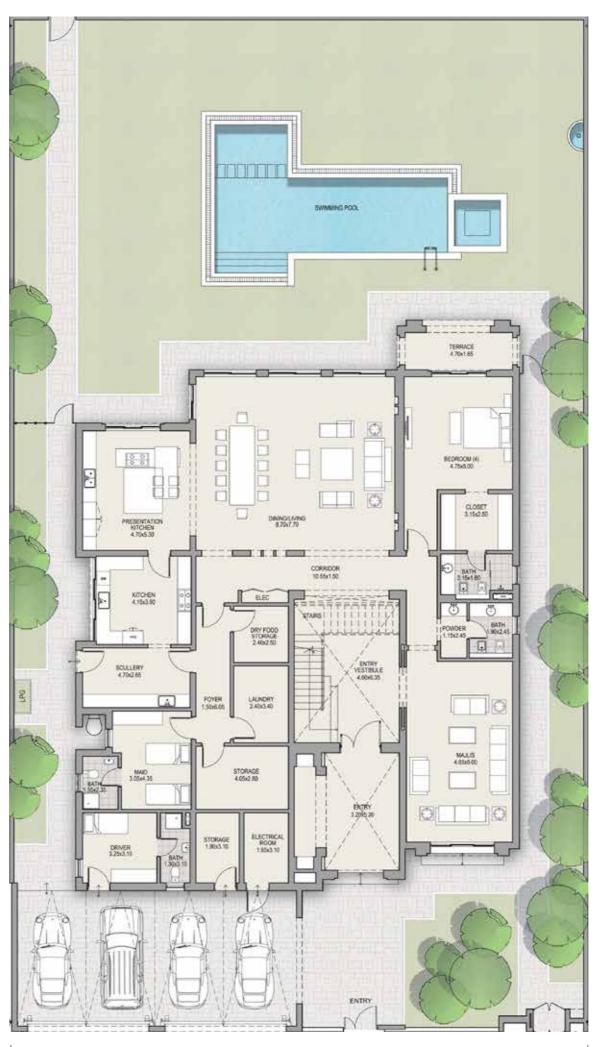

- TOTAL AREA 9,903 SQFT -

- TOTAL AREA 9,903 SQFT -

TOTAL AREA 11,527 SQFT

TOTAL AREA 11,527 SQFT

TOTAL AREA 11,527 SQFT