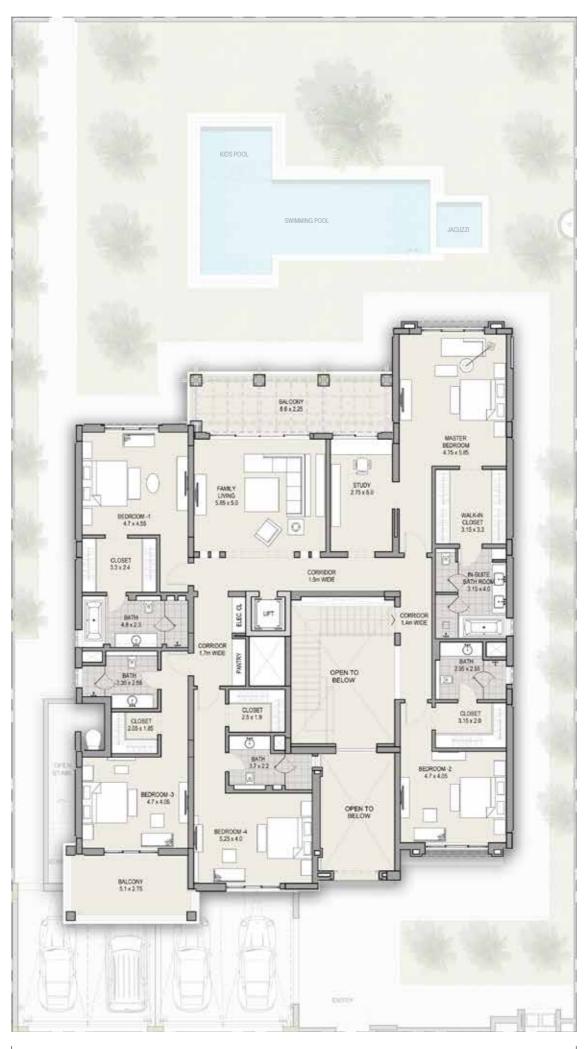

- TOTAL AREA 9,903 SQFT -

- TOTAL AREA 9,903 SQFT -

TOTAL AREA 11,527 SQFT

TOTAL AREA 11,527 SQFT

TOTAL AREA 11,527 SQFT