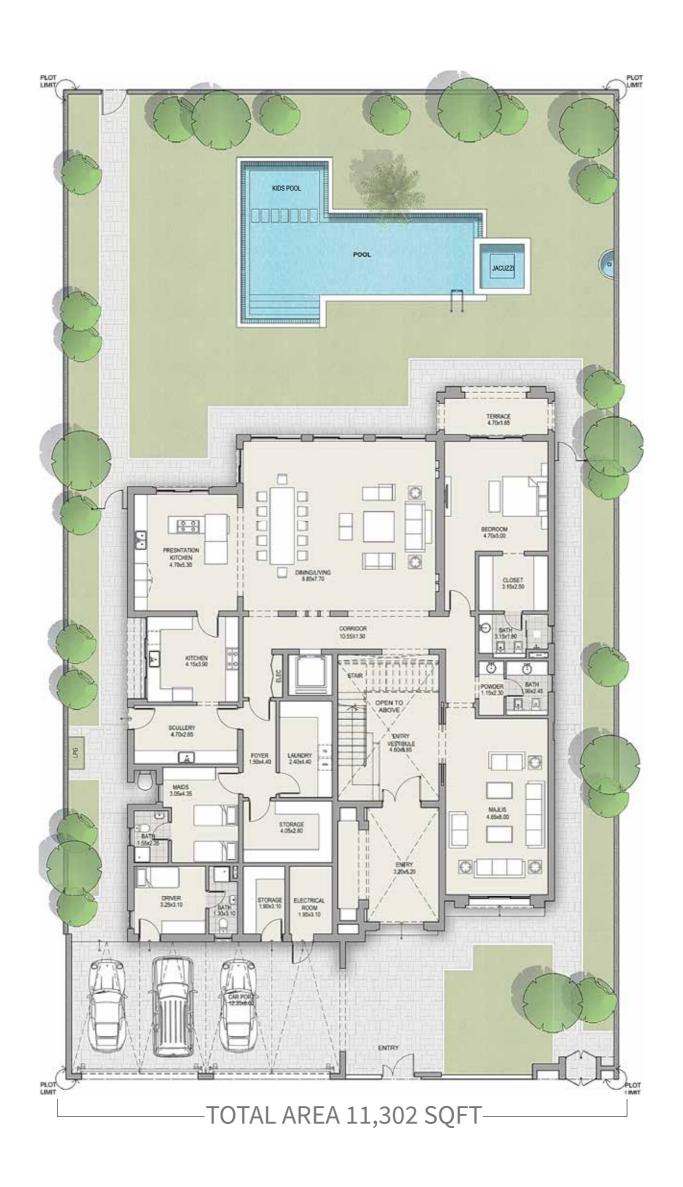

#### MODERN ARABIC VILLAS

Inspired by modern Arabic architectural traditions, these villas offer a delightful blend of practical functionality and chic elegance.

Designed for large families and guests alike with a clear hierarchy of form creating truly special spaces and separate zones that allow smooth transition, these homes are steeped in cultural traits with modern aesthetics and offer complete privacy in absolute comfort.

With a colour palette inspired by the beauty of the Middle East – golden sands and hues of beige, earth and natural woods, our Modern Arabic villas are a celebration of the storied Arabian culture filled with subtle traditional references.

- TOTAL AREA 9,939 SQFT -

- TOTAL AREA 9,939 SQFT -

TOTAL AREA 11,302 SQFT

TOTAL AREA 11,302 SQFT

TOTAL AREA 11,302 SQFT