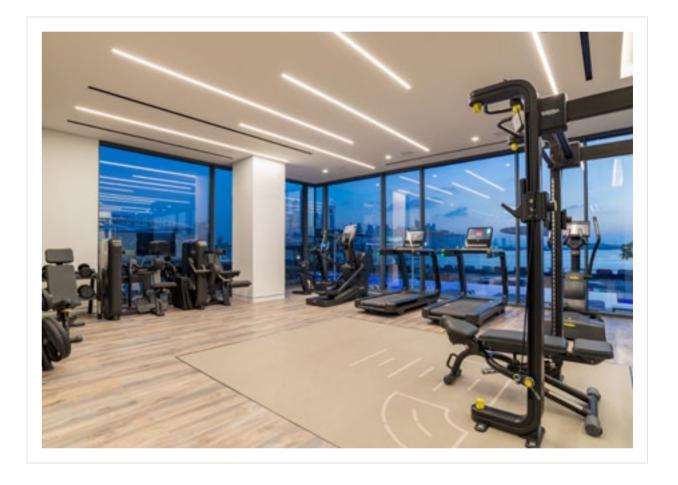

#### GYM

FEATURES

To reach optimum fitness inspired by breath-taking sea views, residents may make use of our ocean-facing gym, fully furnished with state-of-theart equipment by TechnoGym. And, for those with a specific fitness mission, our in-house personal trainer will provide the necessary expertise and motivation.