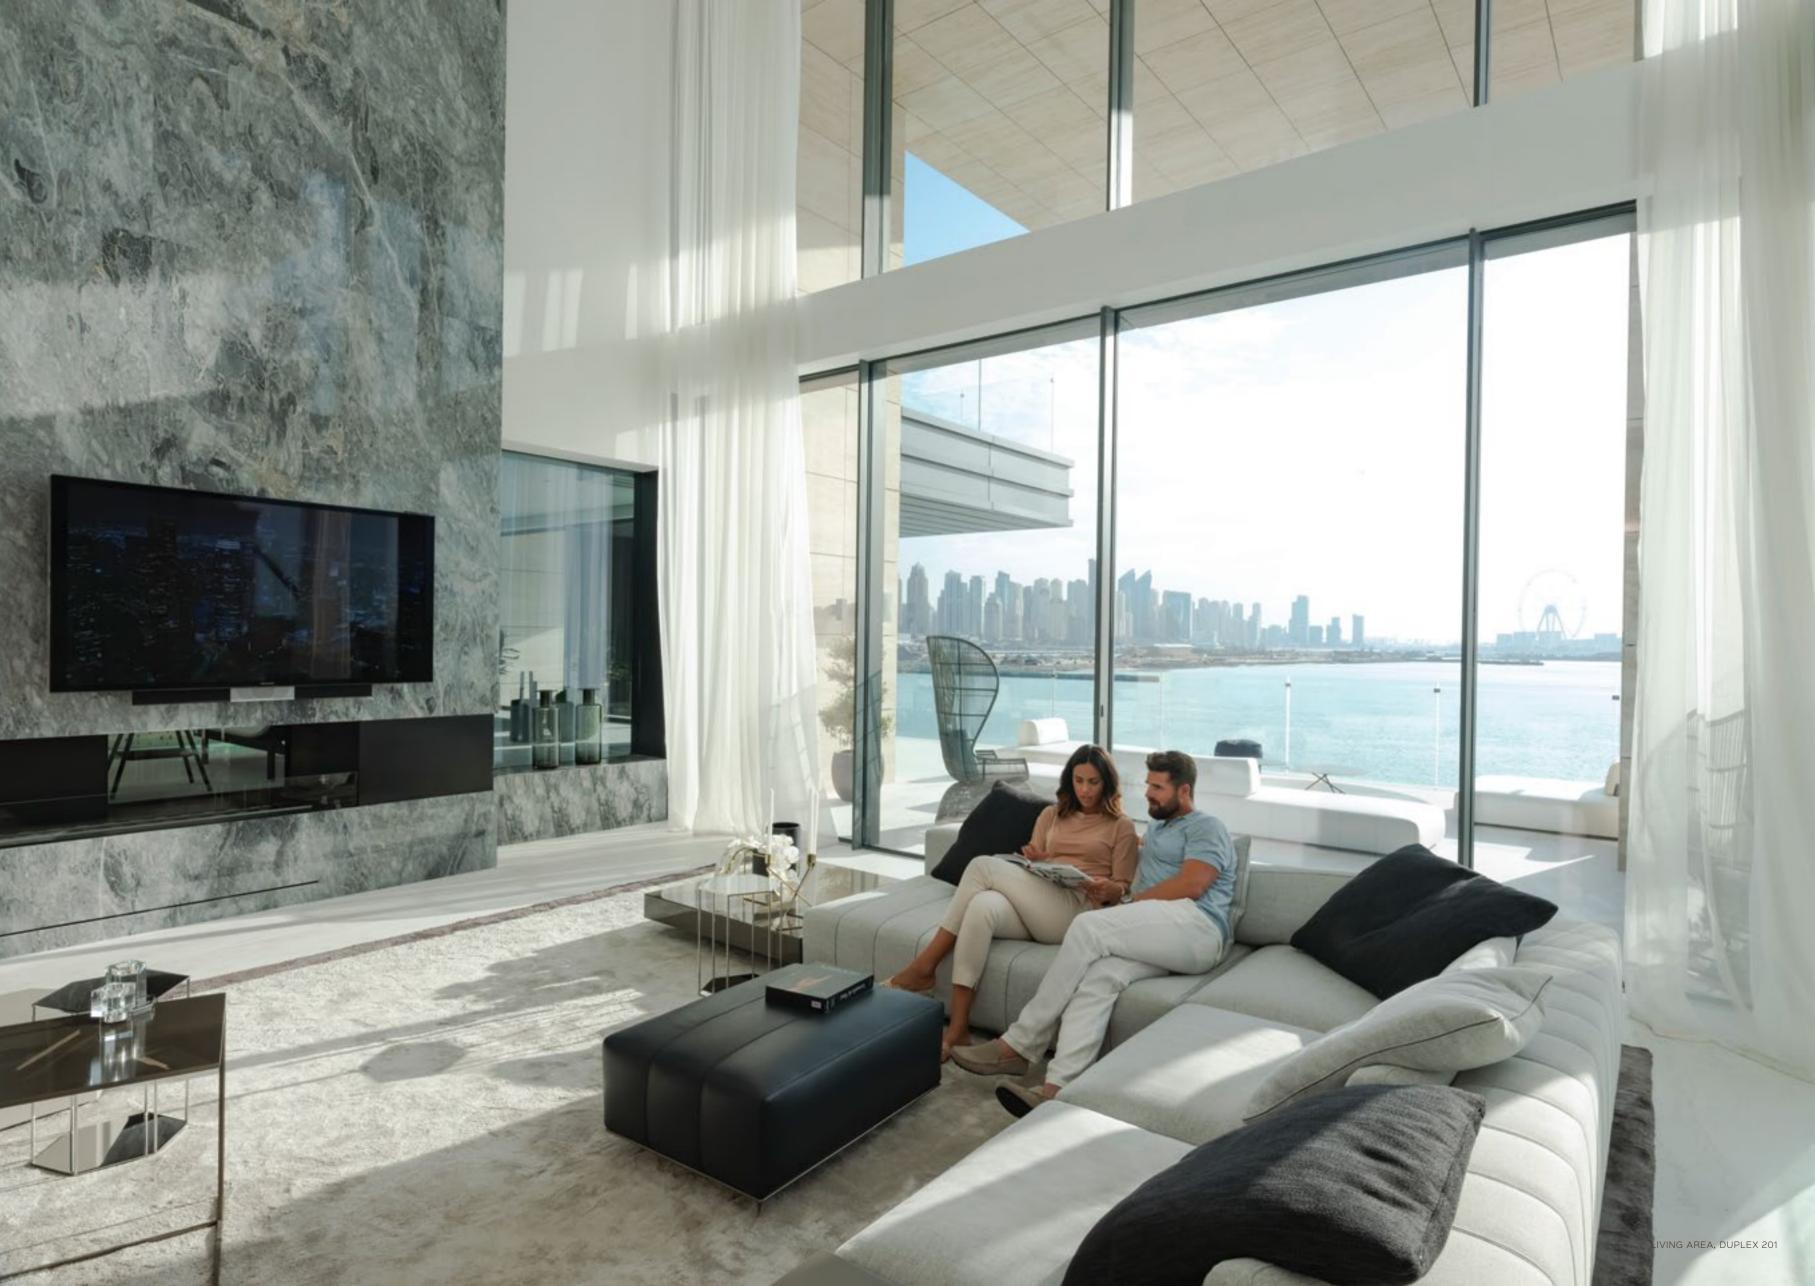

Floor-to-ceiling glass doors glide and fold back fully to expose interiors to the outdoors, creating a closeness to nature and blurring the boundaries between inside and outside. They offer dramatic views as well as incredible light on every floor all day long.

♦ Two 5-bedroom duplexes with indoor/outdoor pools

One Royal Penthouse with 4-bedrooms, a separate
3-bedroom guest house and rooftop pool

All suites are fully serviced with concierge, private beach access and arrive with open-air space, ample storage, three reserved car parking spaces and walk in closets.