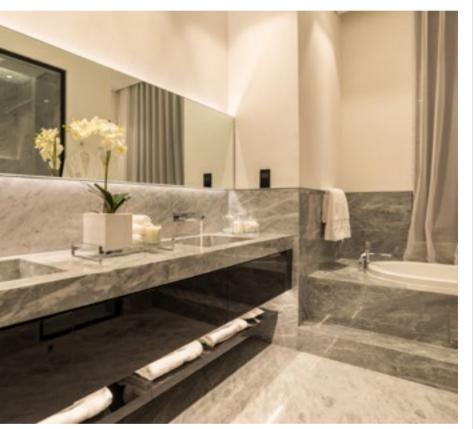

### BATHROOMS

SPECIFICATIONS

The bathrooms are inspired by our waterside location. Marble surfaces of natural grey and blue patterning are reminiscent of ocean waves in a storm. Sleek, suspended vanity units finished in black and white gloss lacquer suggest a shell-like pearlescence. Marble countertops with integrated basins imitate a natural spring set in stone, whilst chrome vanity and shower fixtures by Gessi bring a contemporary edge.