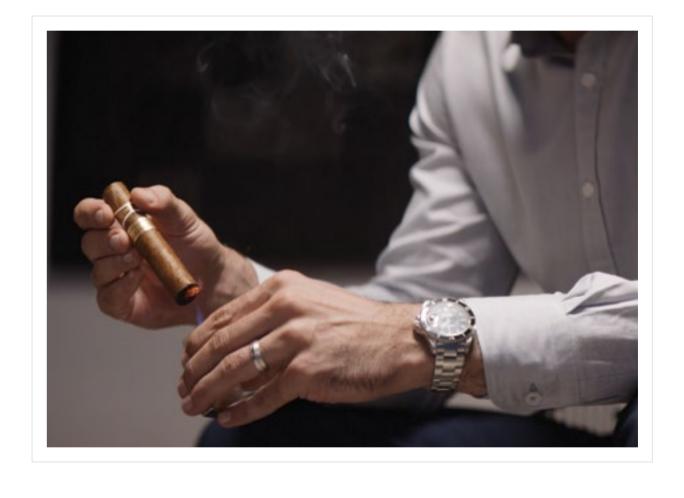

#### CIGAR LOUNGE

FEATURES

This intimate space is created as a cocoon to embrace residents before and after a spa treatment or gym session. It is a restful spot in which to relax, contemplate, enjoy a cigar or watch a movie. The room is purposefully subdued in colour, peaceful in mood and rich in texture. Making a dramatic statement in burnished black metal, the suspended fireplace screen perfectly complements the natural timber floor in soft grey.