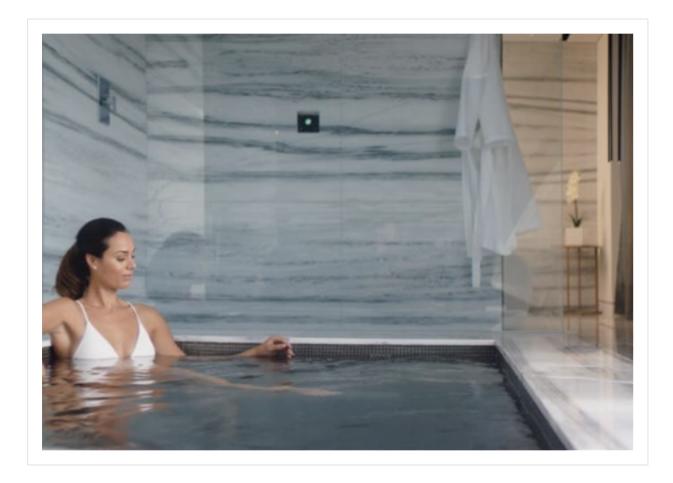

#### SPA

FEATURES

The residents' spa is a haven of health and selffocus, comprising a massage room and thermal area with a relaxation room, sauna, steam room and Jacuzzi. Created entirely from white stone and featuring dark grey reveals and low light levels, this temple of wellness inspires a luxuriously calming mood of 'dark luxury'.