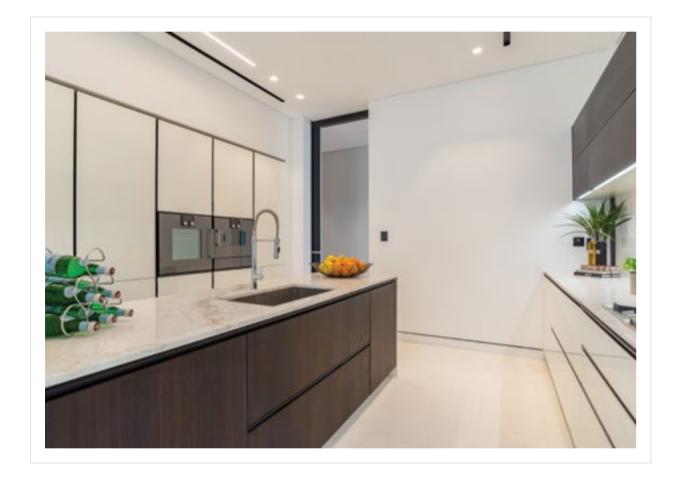

#### KITCHENS

SPECIFICATIONS

State-of-the-art kitchens are featured in all homes. Cabinets by Poliform-Varenna are finished in sleek black and white gloss finishes with seamless black groove handles. The purest white stone flooring adds visual space and ambient depth as it wraps the kitchen island and creates a continuous flow into the living room.