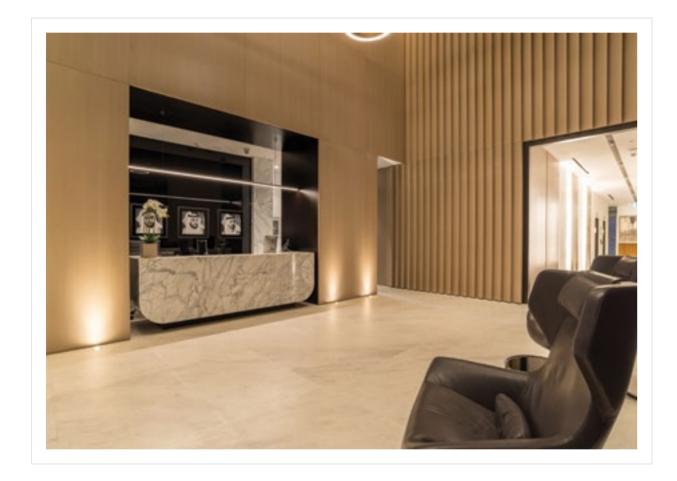

#### THE LOBBY

FEATURES

This voluminous double-height space, with its oversized chandelier by Henge and curated art provides a fitting sense of arrival. Warm wood panelling, marble flooring and a real fireplace evoke a timeless mood of genuine hospitality. It is here, our concierge welcomes residents and visitors, ensuring all moments at Palme Couture are enhanced by gracious attention.