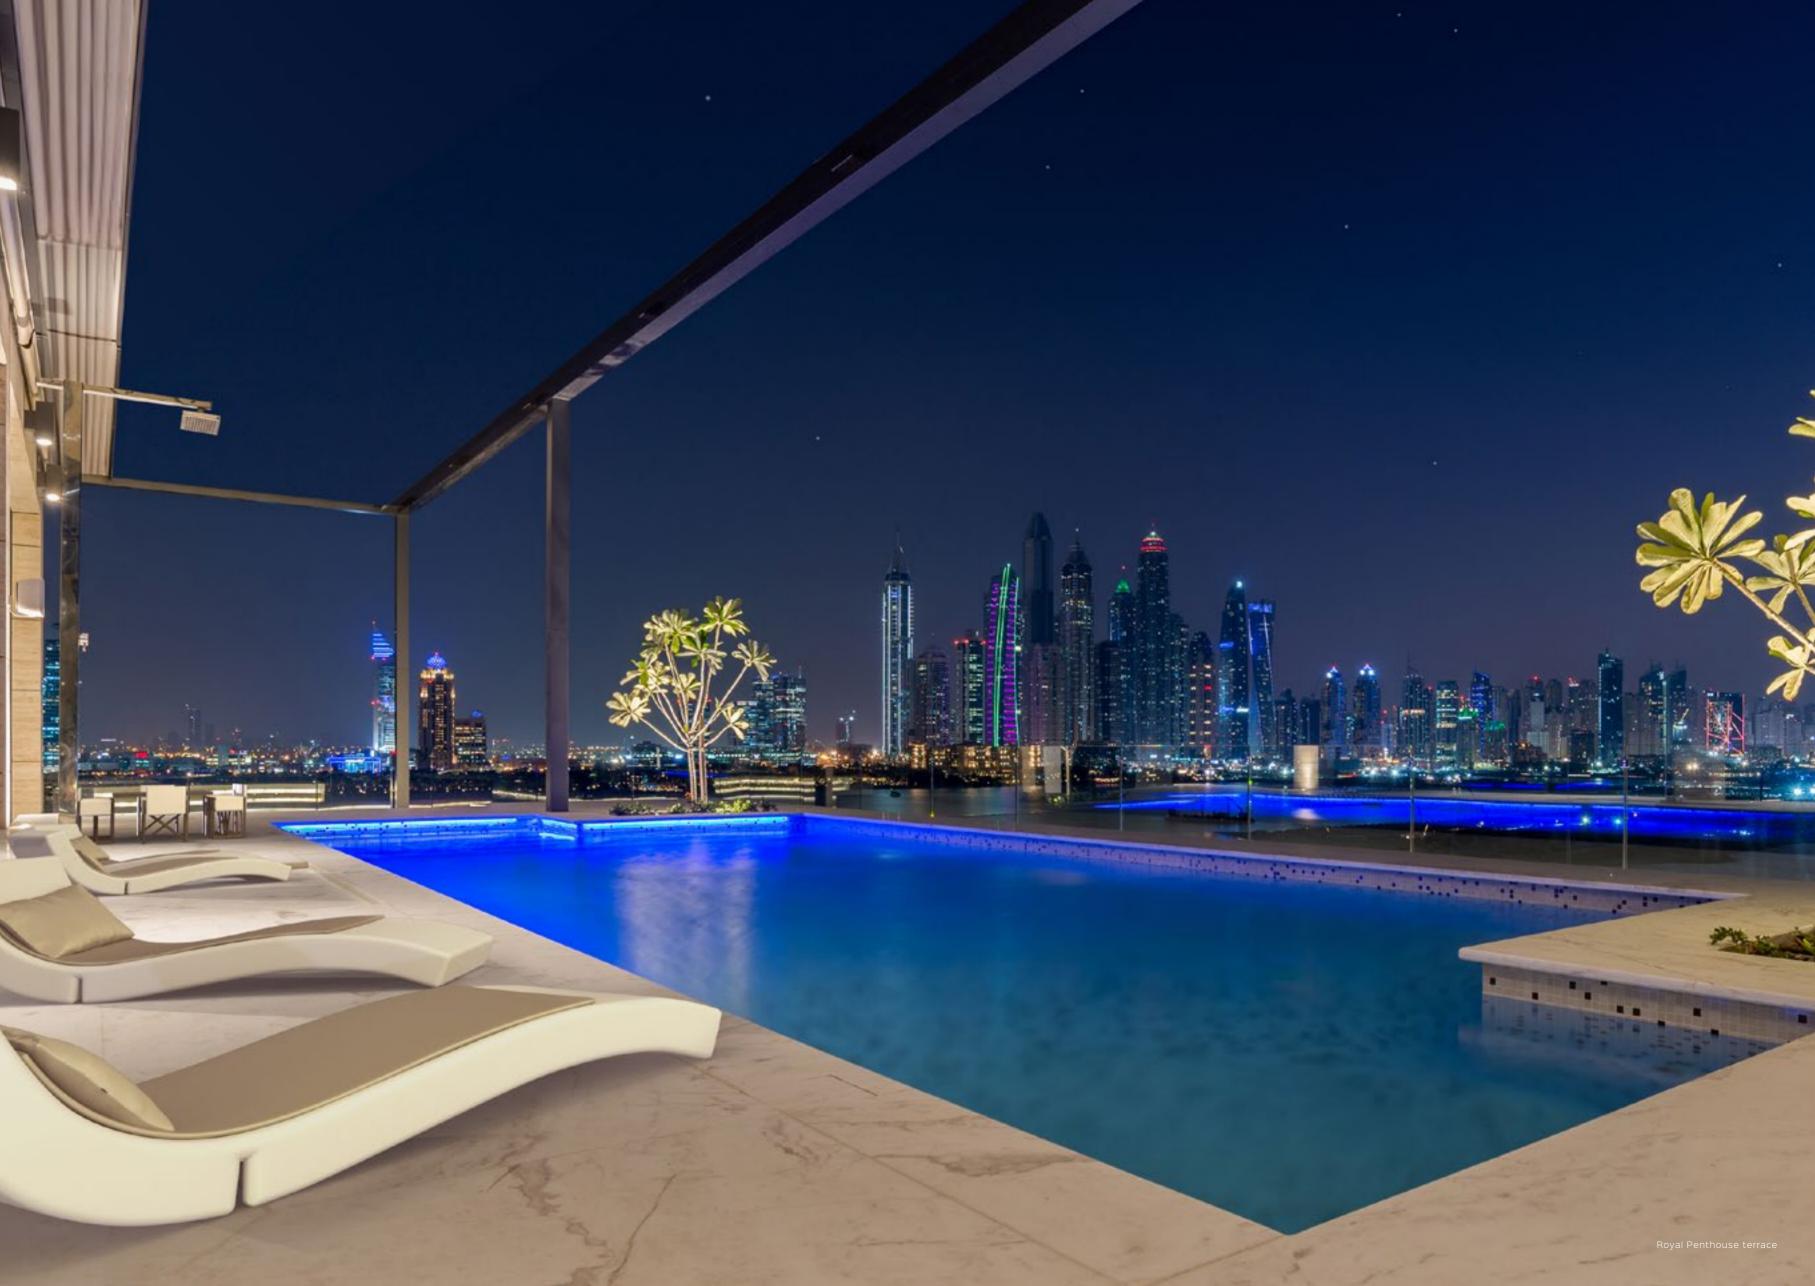

♦ Two 5-bedroom duplexes with indoor/outdoor pools

One Royal Penthouse with 4-bedrooms, a separate
3-bedroom guest house and rooftop pool

All suites are fully serviced with concierge, private beach access and arrive with open-air space, ample storage, three reserved car parking spaces and walk in closets.

#### BEACHFRONT LIVING

FEATURES

As well as enjoying sweeping views from their oceanfacing home, residents benefit from private beach access and unlimited use of our beachfront amenities. Bathe in pure luxury in our black-tiled, salt water infinity pool, or relax at the coffee and mocktail bar.