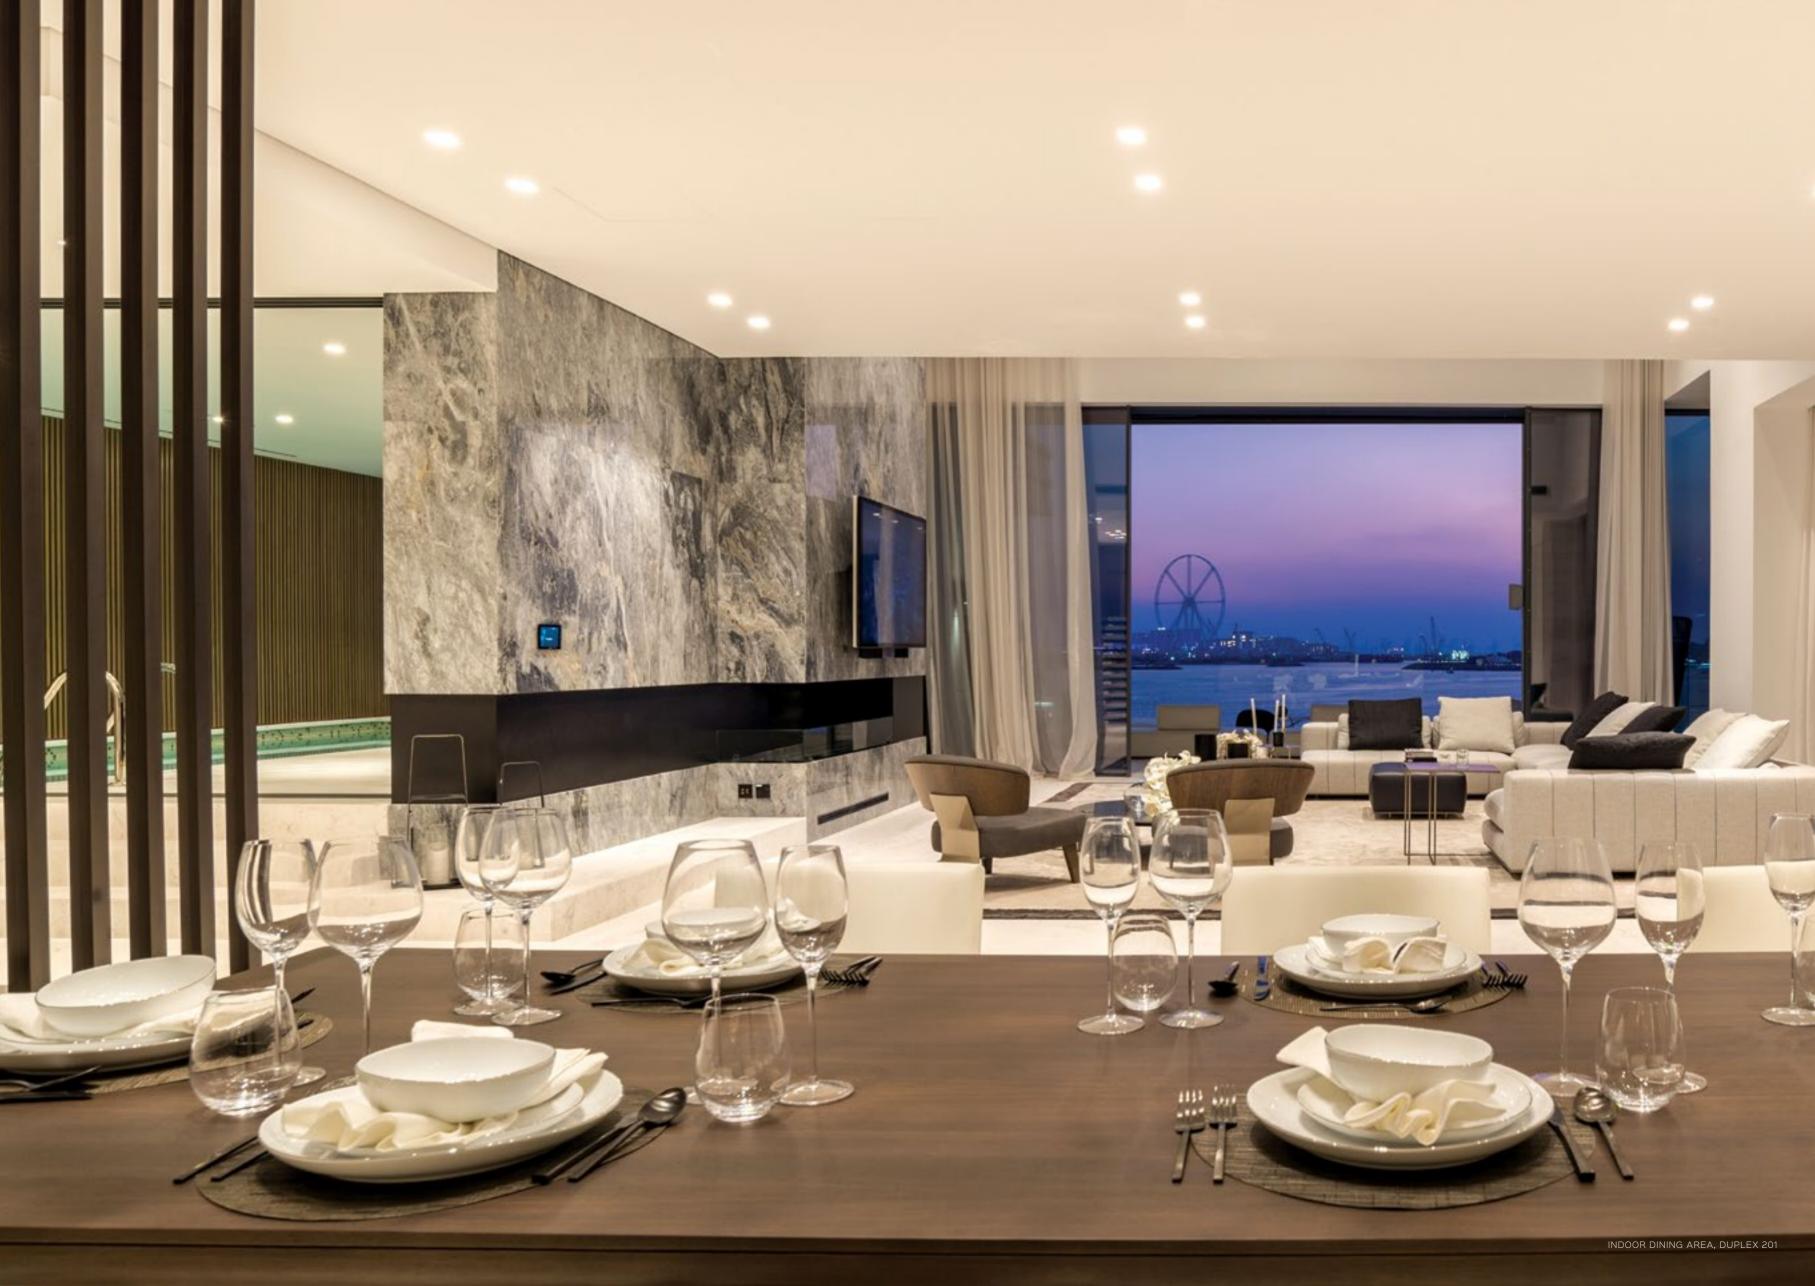

## THE LANGUAGE OF LUXURY

DETAILS

Timeless Italian brands, modern bespoke pieces and a muted palette of luxurious finishes. The details sit at the heart of the Palme Couture experience.

With its elegant aesthetic, Palme Couture is an interesting combination of warmth and light. The travertine façade creates geometric forms that play with natural shadows.

Floor-to-ceiling glass doors glide and fold back fully to expose interiors to the outdoors, creating a closeness to nature and blurring the boundaries between inside and outside. They offer dramatic views as well as incredible light on every floor all day long.

#### KITCHENS

SPECIFICATIONS

State-of-the-art kitchens are featured in all homes. Cabinets by Poliform-Varenna are finished in sleek black and white gloss finishes with seamless black groove handles. The purest white stone flooring adds visual space and ambient depth as it wraps the kitchen island and creates a continuous flow into the living room.