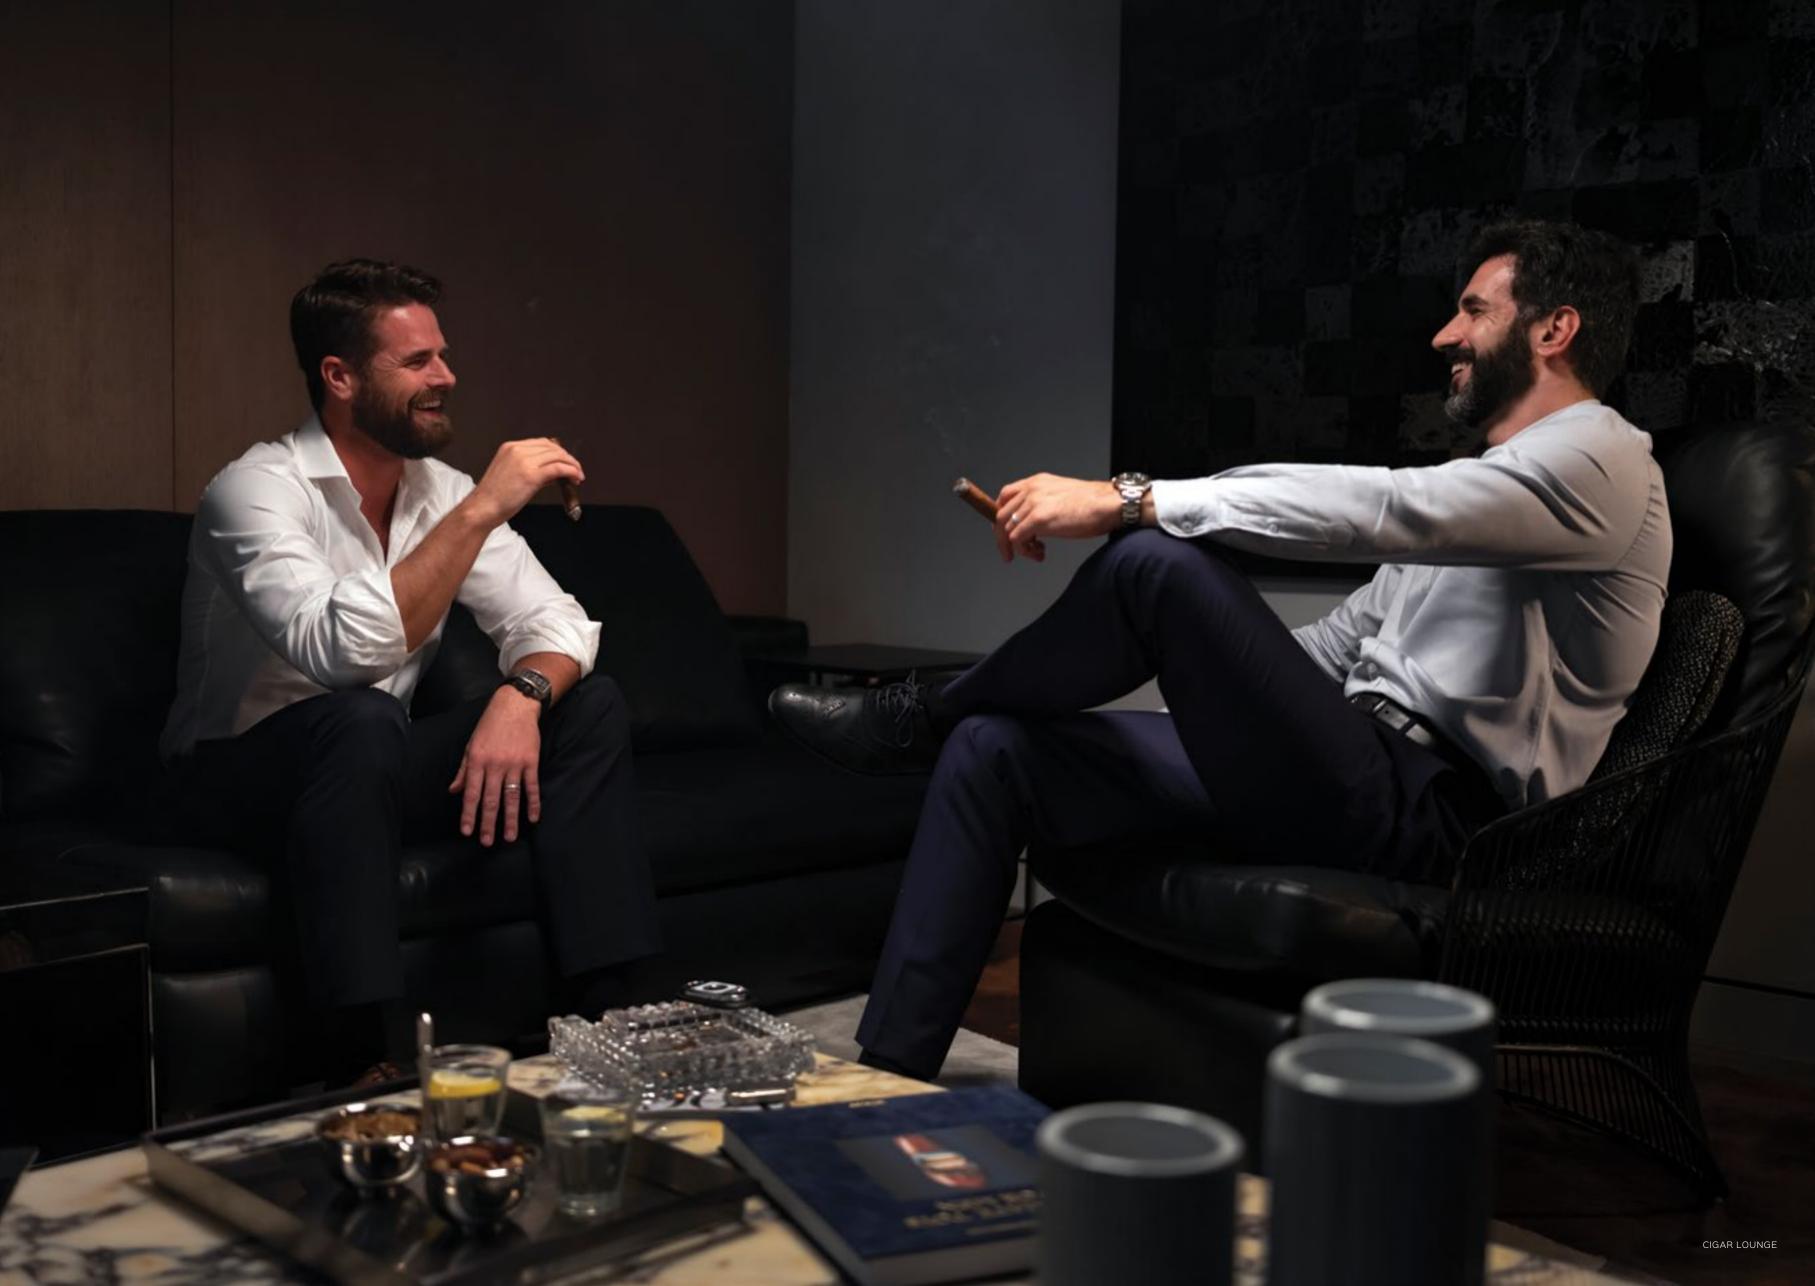

#### CIGAR LOUNGE

FEATURES

This intimate space is created as a cocoon to embrace residents before and after a spa treatment or gym session. It is a restful spot in which to relax, contemplate, enjoy a cigar or watch a movie. The room is purposefully subdued in colour, peaceful in mood and rich in texture. Making a dramatic statement in burnished black metal, the suspended fireplace screen perfectly complements the natural timber floor in soft grey.