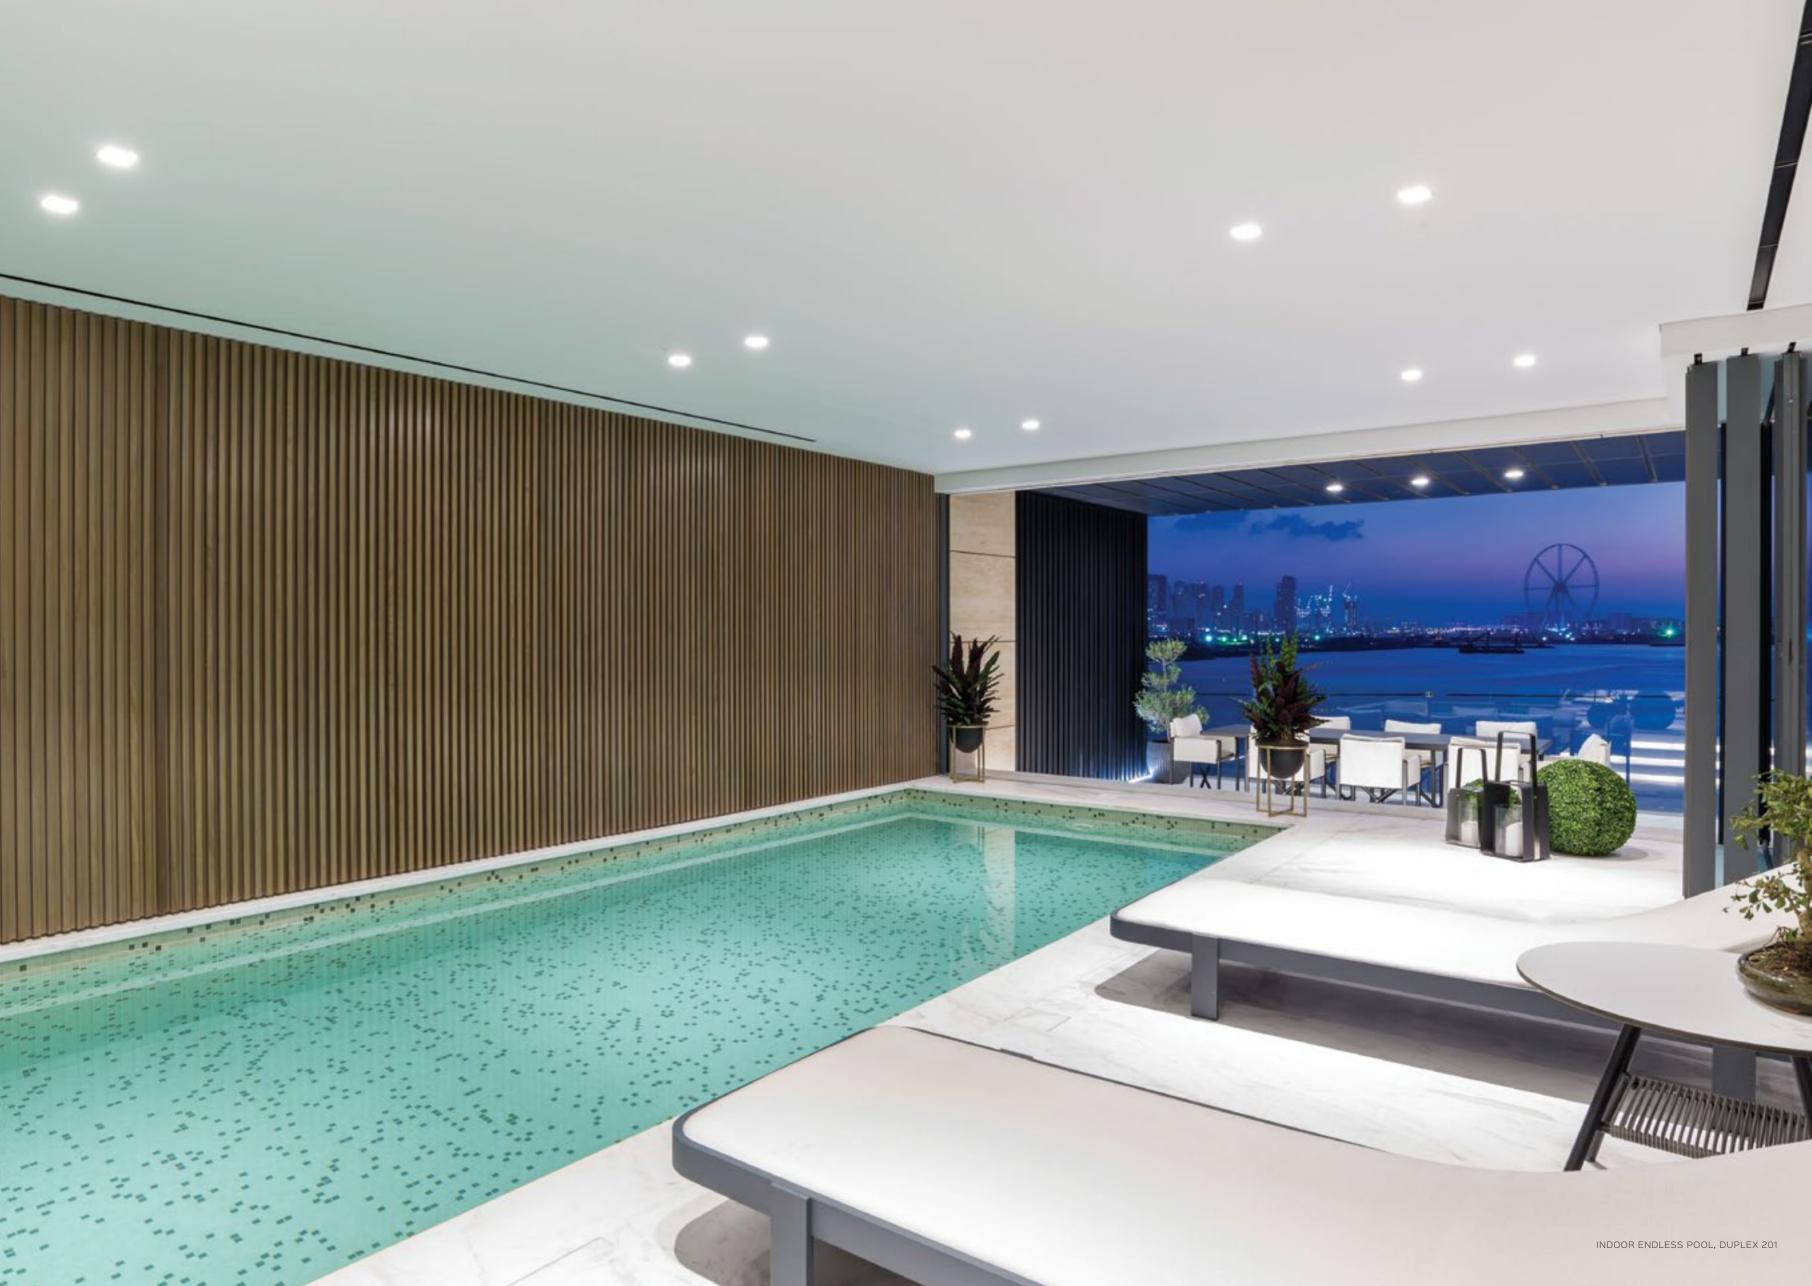

♦ Two 5-bedroom duplexes with indoor/outdoor pools

One Royal Penthouse with 4-bedrooms, a separate
3-bedroom guest house and rooftop pool

All suites are fully serviced with concierge, private beach access and arrive with open-air space, ample storage, three reserved car parking spaces and walk in closets.