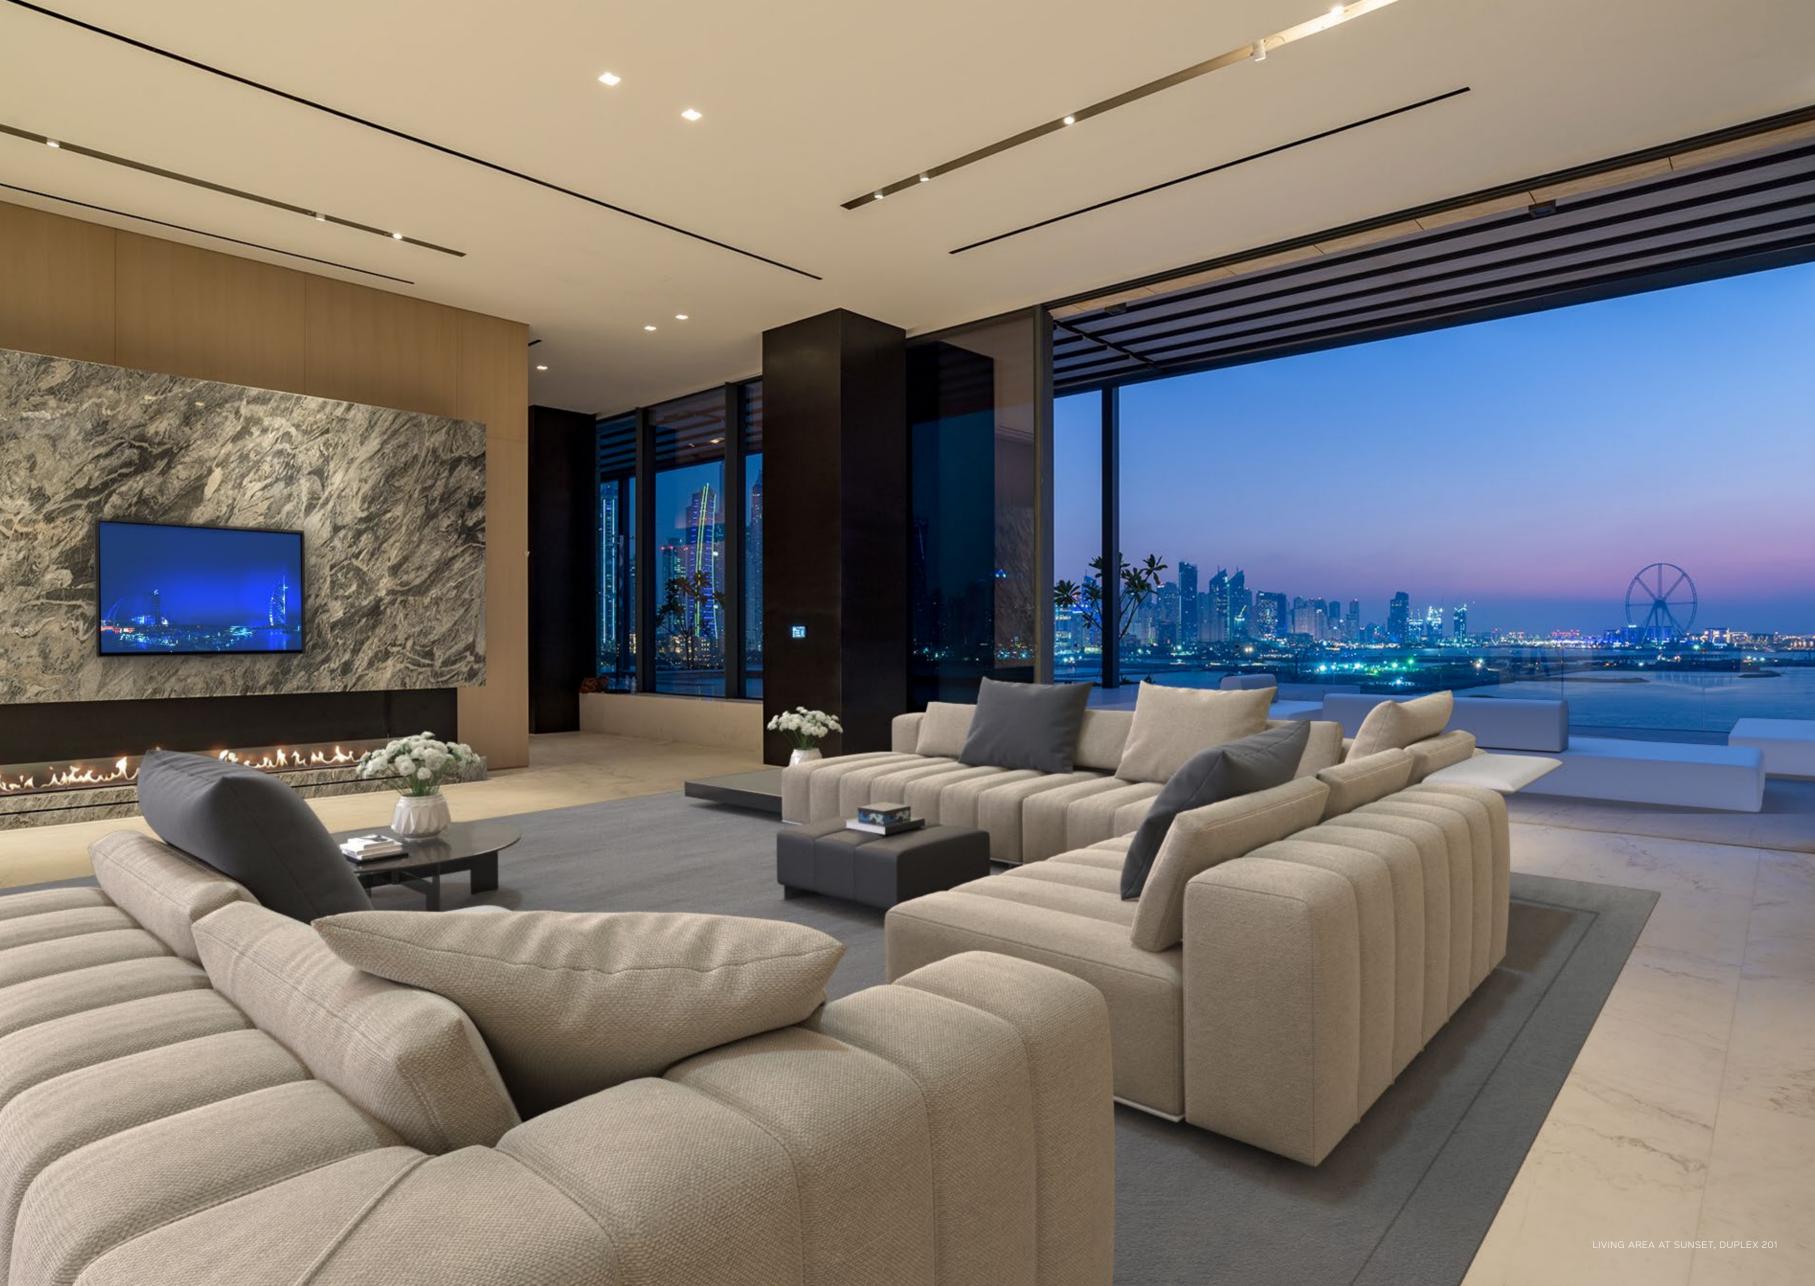

Floor-to-ceiling glass doors glide and fold back fully to expose interiors to the outdoors, creating a closeness to nature and blurring the boundaries between inside and outside. They offer dramatic views as well as incredible light on every floor all day long.

♦ Two 5-bedroom duplexes with indoor/outdoor pools

One Royal Penthouse with 4-bedrooms, a separate
3-bedroom guest house and rooftop pool

All suites are fully serviced with concierge, private beach access and arrive with open-air space, ample storage, three reserved car parking spaces and walk in closets.