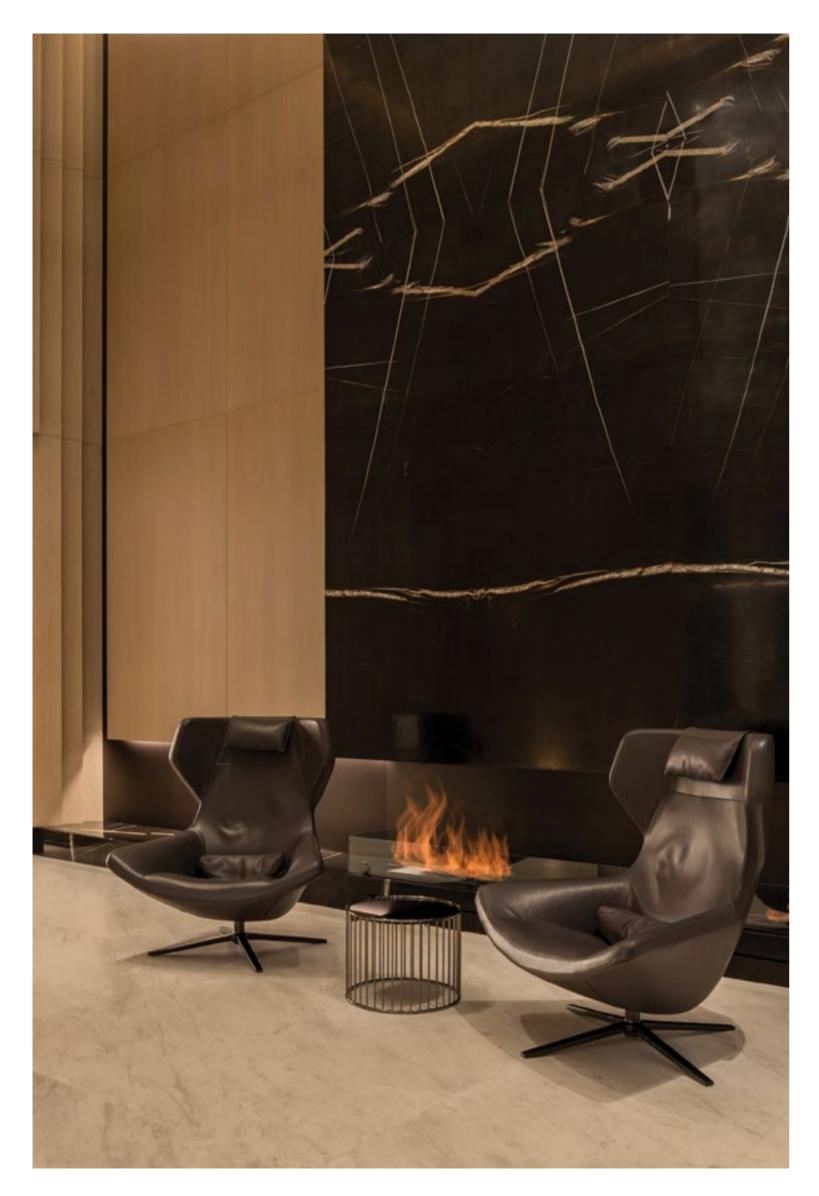

#### CIGAR LOUNGE

FEATURES

This intimate space is created as a cocoon to embrace residents before and after a spa treatment or gym session. It is a restful spot in which to relax, contemplate, enjoy a cigar or watch a movie. The room is purposefully subdued in colour, peaceful in mood and rich in texture. Making a dramatic statement in burnished black metal, the suspended fireplace screen perfectly complements the natural timber floor in soft grey.

#### THE LOBBY

FEATURES

This voluminous double-height space, with its oversized chandelier by Henge and curated art provides a fitting sense of arrival. Warm wood panelling, marble flooring and a real fireplace evoke a timeless mood of genuine hospitality. It is here, our concierge welcomes residents and visitors, ensuring all moments at Palme Couture are enhanced by gracious attention.