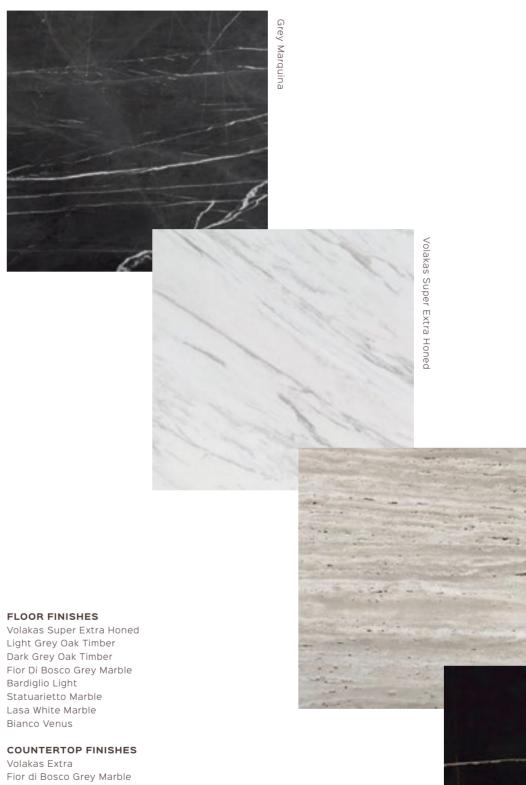

## A NATURALLY **REFINED PALETTE**

MATERIALS

When we seek distinctive interiors that resonate with the soul, we entrust nature with our creativity. The beauty of muted colours, natural stones and warm timbers inspired the scheme. Following a rigorous selection process and a proven list of suppliers we opted for the finest Carrara marble, travertine, oak and iroko and complemented them with burnished bronze metal, gloss lacquer and black glass.

Light Grey Oak Timber Dark Grey Oak Timber Fior Di Bosco Grey Marble Bardiglio Light Statuarietto Marble Lasa White Marble Bianco Venus

Light Bardiglio White Lasa Marble Statuarietto Marble