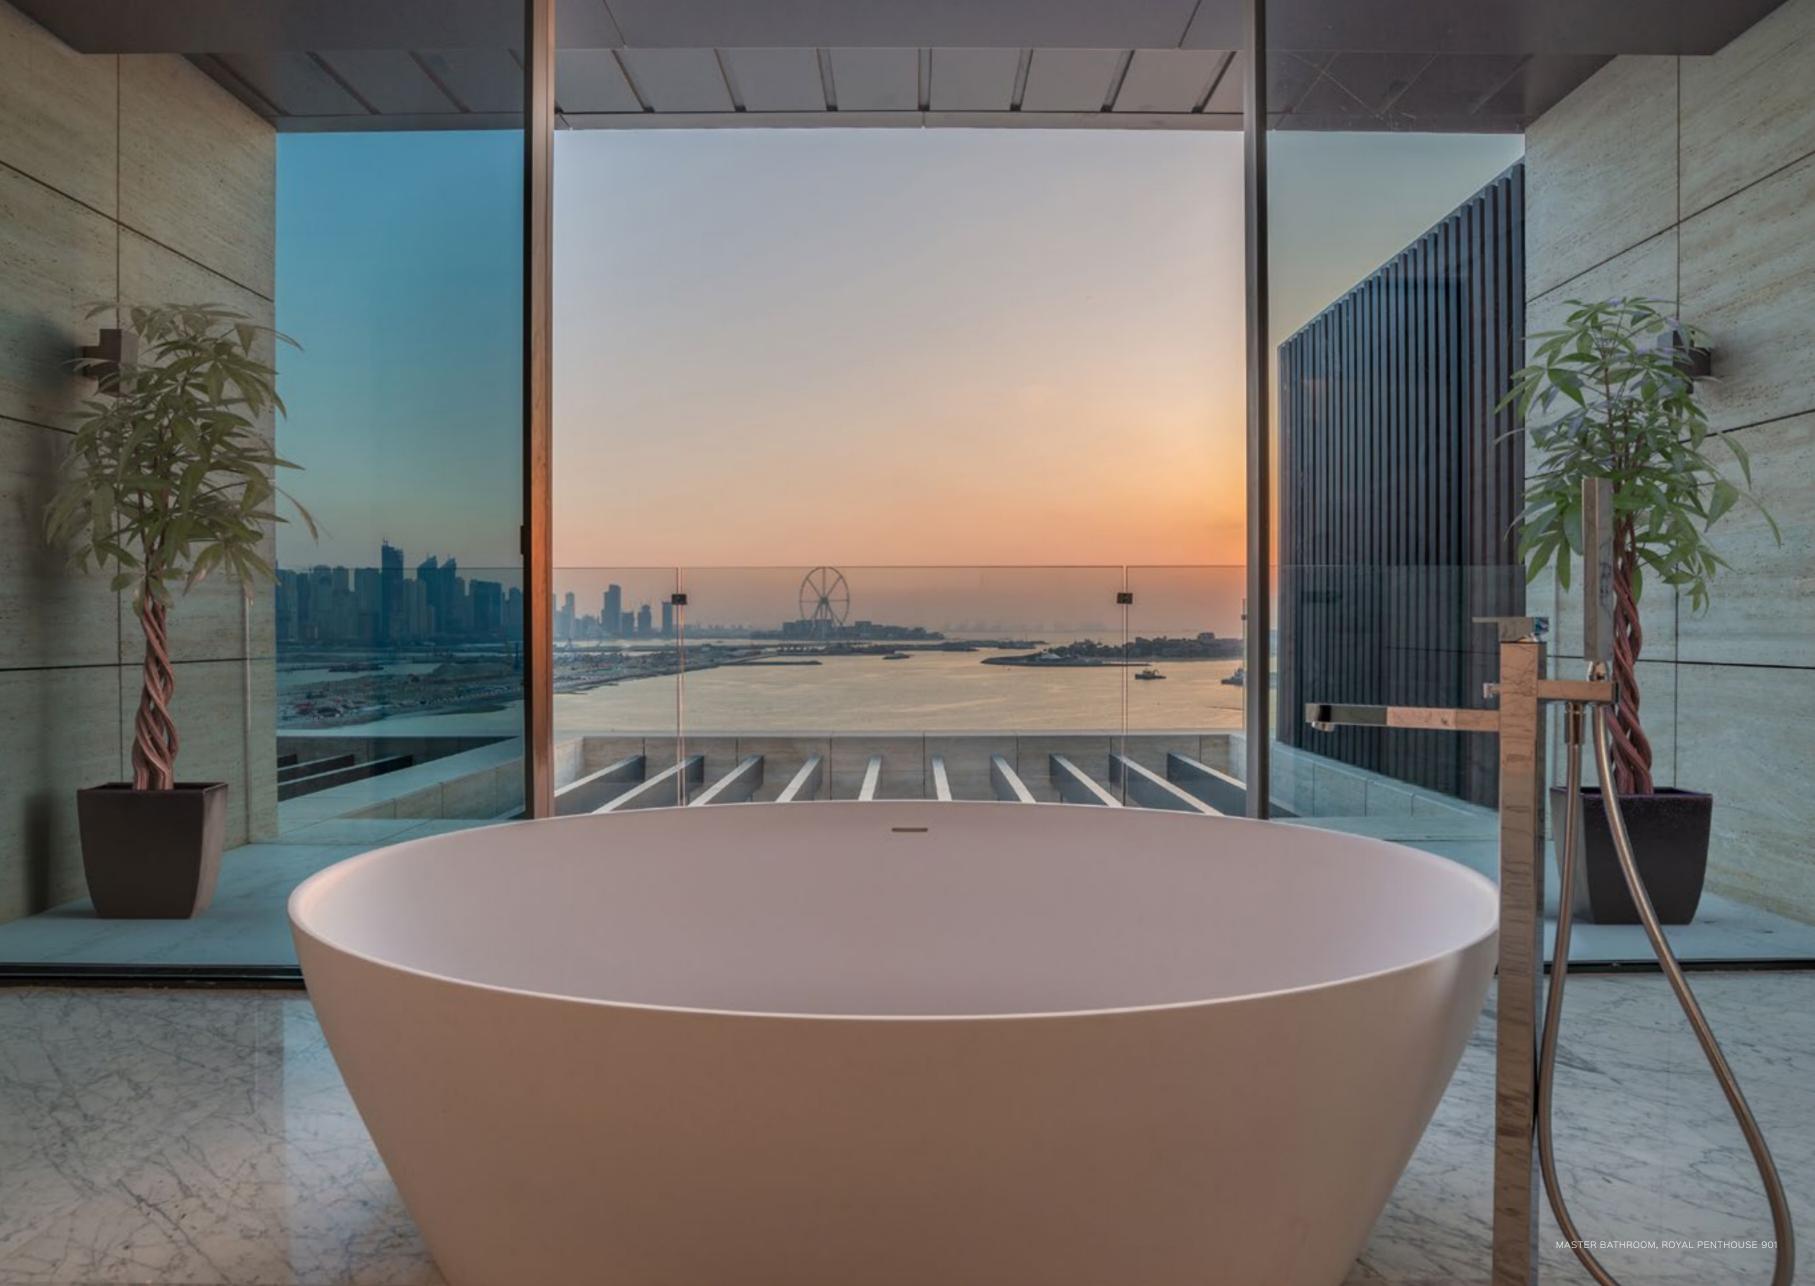

### BATHROOMS

SPECIFICATIONS

The bathrooms are inspired by our waterside location. Marble surfaces of natural grey and blue patterning are reminiscent of ocean waves in a storm. Sleek, suspended vanity units finished in black and white gloss lacquer suggest a shell-like pearlescence. Marble countertops with integrated basins imitate a natural spring set in stone, whilst chrome vanity and shower fixtures by Gessi bring a contemporary edge.