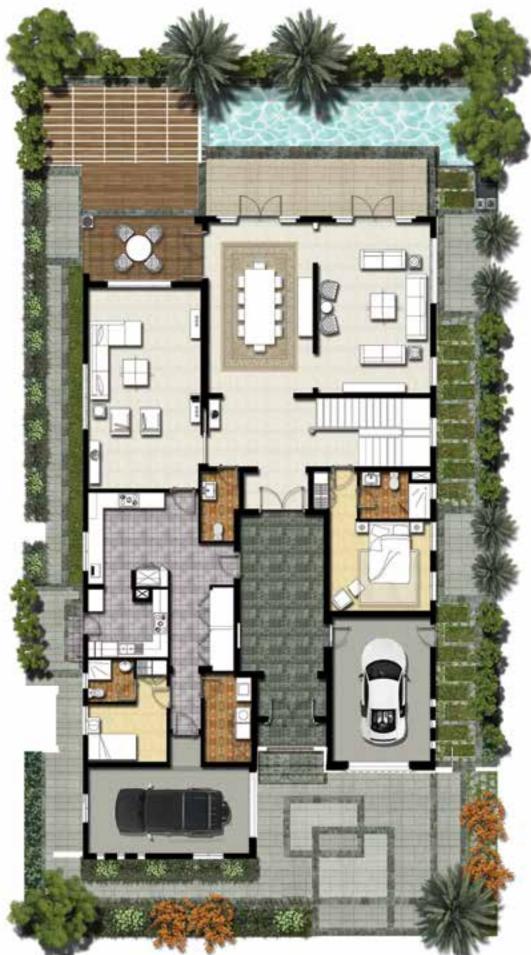

## VILLA TYPE A

This villa type offers five bedrooms, along with three reception rooms. Ideally set on plots of over 600 square metres, these villas have a built-up area of over 480 square metres. Each villa is individually designed to efficiently utilise the available space and natural light, while being perfectly aligned with the golf course.

TYPE A ground floor

\*Unless stated above, all accessories and interior finishes such as wallpaper, chandeliers, furniture, electronics, white goods, curtains, hard and soft landscaping, pavements, features, swimming pool(s) and other elements displayed in the brochure, or within the show apartment / villa or between the plot boundary and the unit, are not part of the standard unit and exhibited for illustrative purposes only.