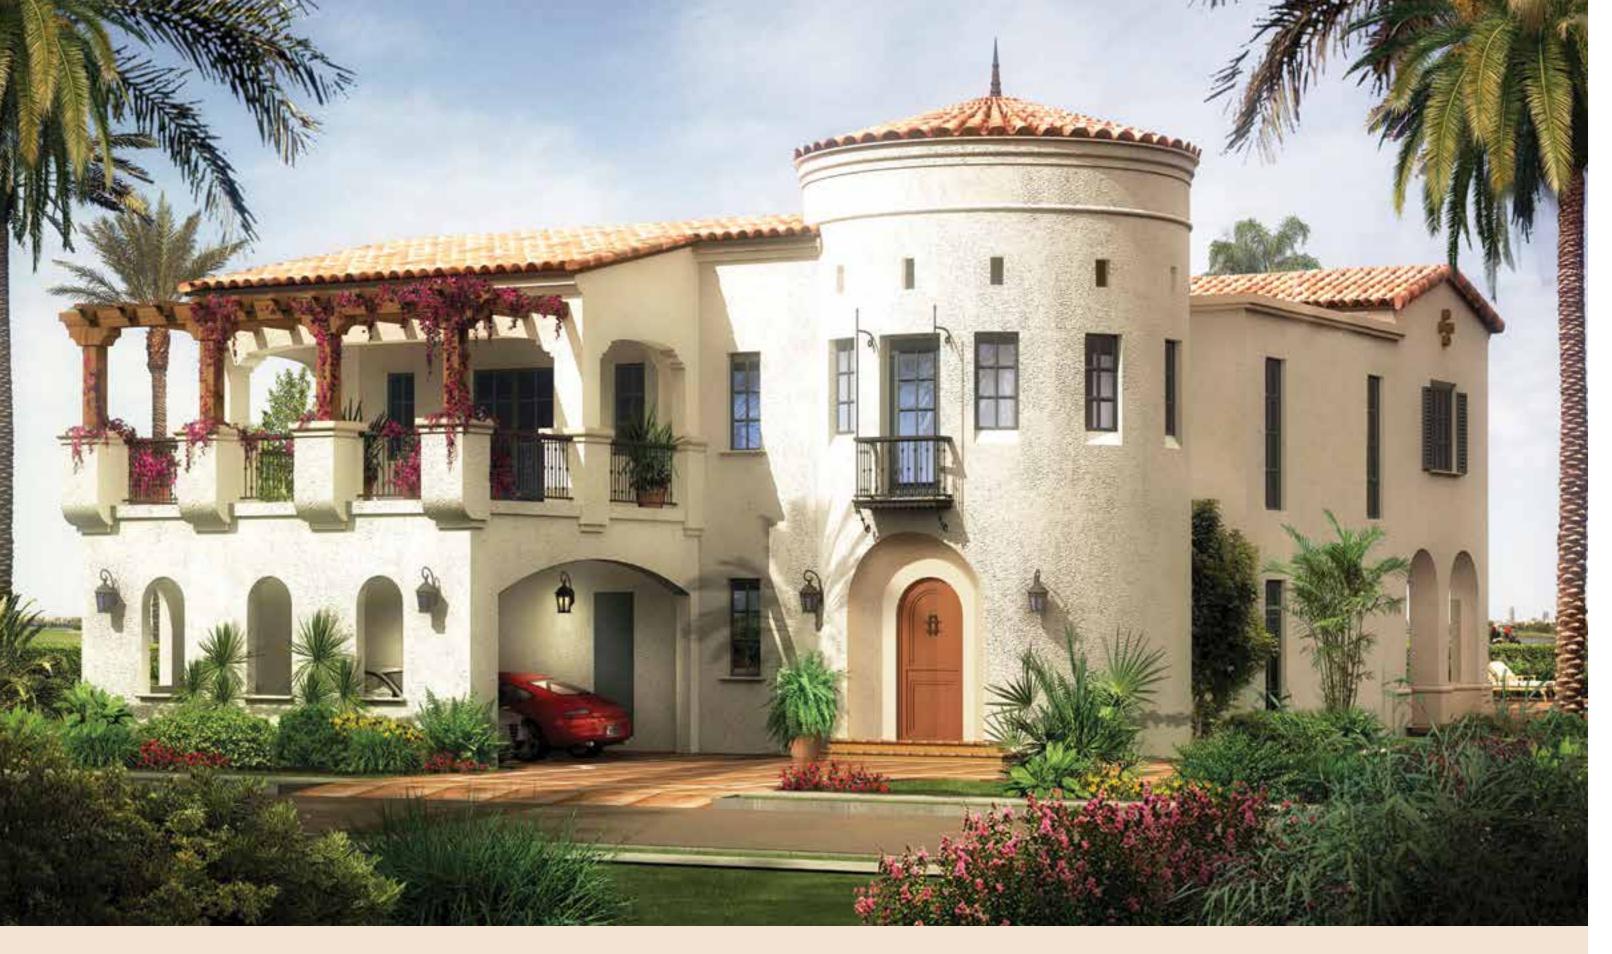

## AN ENCHANTING Experience

Enter your villa and prepare to be enthralled. Each detail is the epitome of historic Spanish architecture. From the terracotta tiles to cast concrete ornaments, all are manifestations of a glorious bygone era.

Finer details include gently pitched tiled roofs, smooth plastered walls, arched door and window openings, tall double-hung windows, canvas awnings and decorative iron-work. To complete the experience, homes are set amidst abundant foliage and around the spectacular golf course.