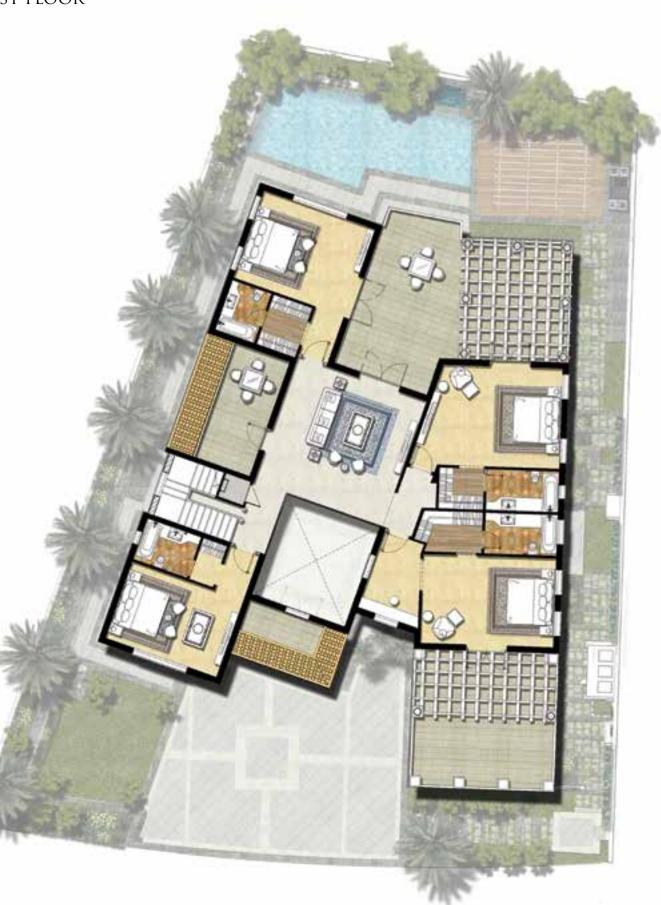

## VILLA TYPE A

This villa type offers five bedrooms, along with three reception rooms. Ideally set on plots of over 600 square metres, these villas have a built-up area of over 480 square metres. Each villa is individually designed to efficiently utilise the available space and natural light, while being perfectly aligned with the golf course.

TYPE A ground floor

\*Unless stated above, all accessories and interior finishes such as wallpaper, chandeliers, furniture, electronics, white goods, curtains, hard and soft landscaping, pavements, features, swimming pool(s) and other elements displayed in the brochure, or within the show apartment / villa or between the plot boundary and the unit, are not part of the standard unit and exhibited for illustrative purposes only.

### TYPE A first floor