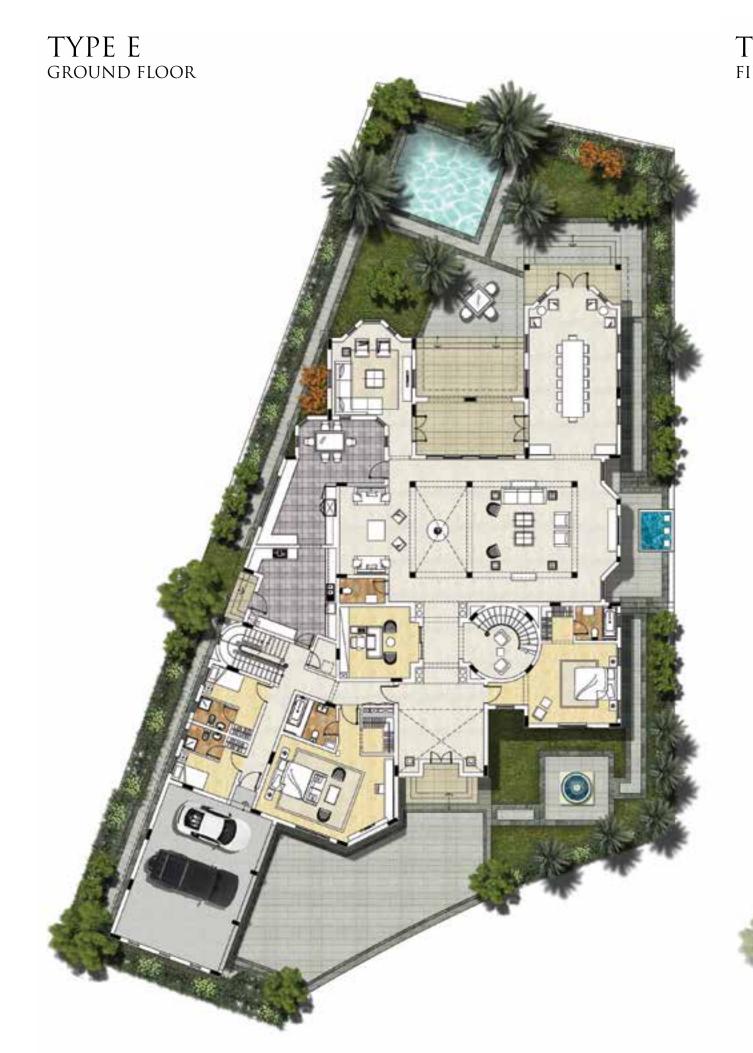

### VILLA TYPE E

This villa type offers six to seven bedrooms, along with five reception rooms. Picturesquely set on 1,200-square-metre plots, these mansions have a built-up area of 960 square metres, each of which is tastefully designed to truly represent a distinguished lifestyle.

\*Unless stated above, all accessories and interior finishes such as wallpaper, chandeliers, furniture, electronics, white goods, curtains, hard and soft landscaping, pavements, features, swimming pool(s) and other elements displayed in the brochure, or within the show apartment / villa or between the plot boundary and the unit, are not part of the standard unit and exhibited for illustrative purposes only.