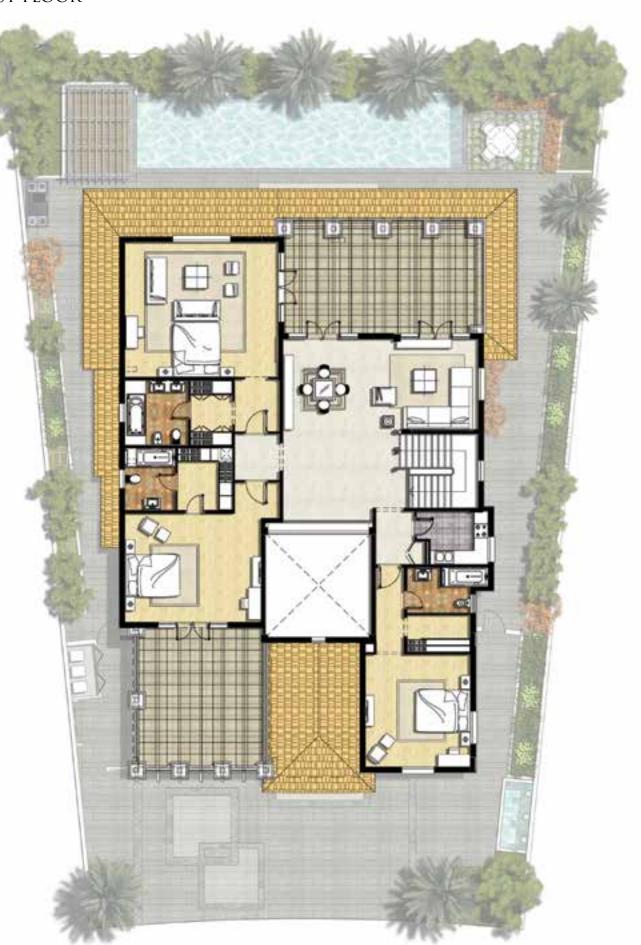

### VILLA TYPE D

This villa type offers four to six bedrooms, along with four reception rooms. Nestled on plots of over 700 square metres, these villas have a built-up area of over 800 square metres. Each villa overlooks the lush fairways of the golf course and their design includes wooden verandas and courtyard features to enhance the striking views.

### TYPE D first floor