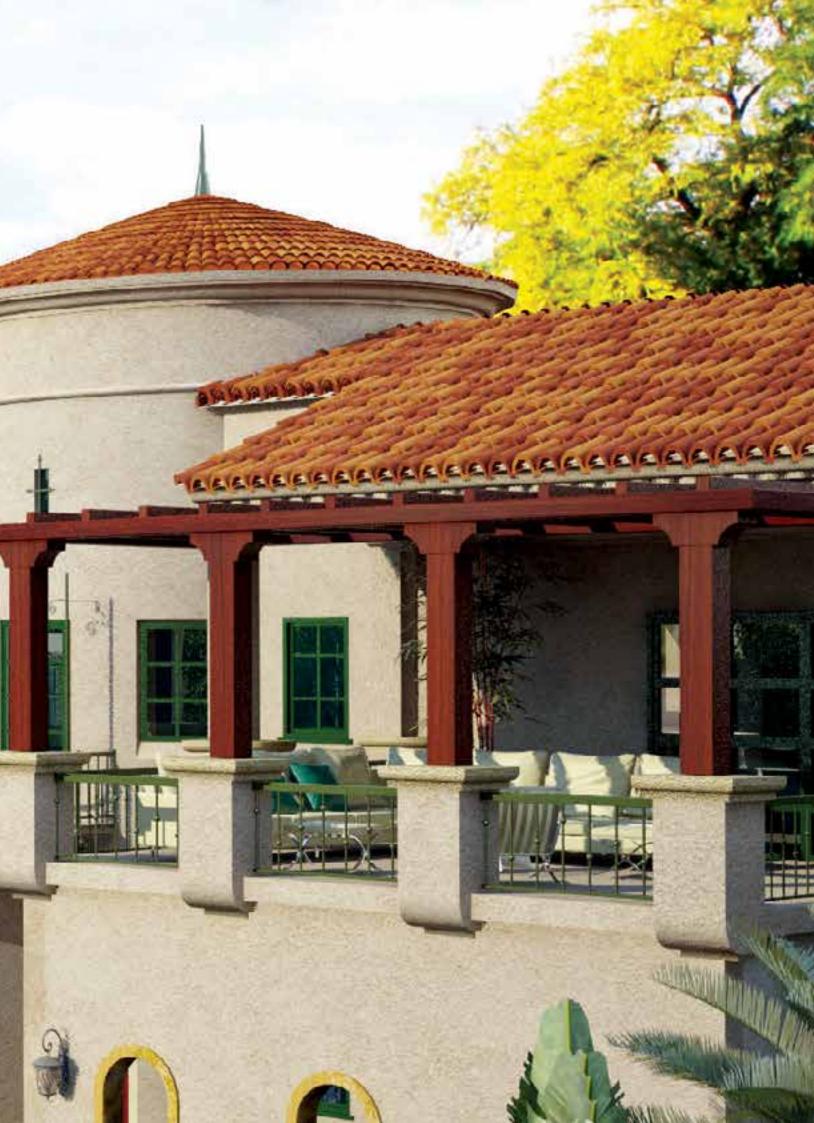

## AN ENCHANTING Experience

Enter your villa and prepare to be enthralled. Each detail is the epitome of historic Spanish architecture. From the terracotta tiles to cast concrete ornaments, all are manifestations of a glorious bygone era.

Finer details include gently pitched tiled roofs, smooth plastered walls, arched door and window openings, tall double-hung windows, canvas awnings and decorative iron-work. To complete the experience, homes are set amidst abundant foliage and around the spectacular golf course.