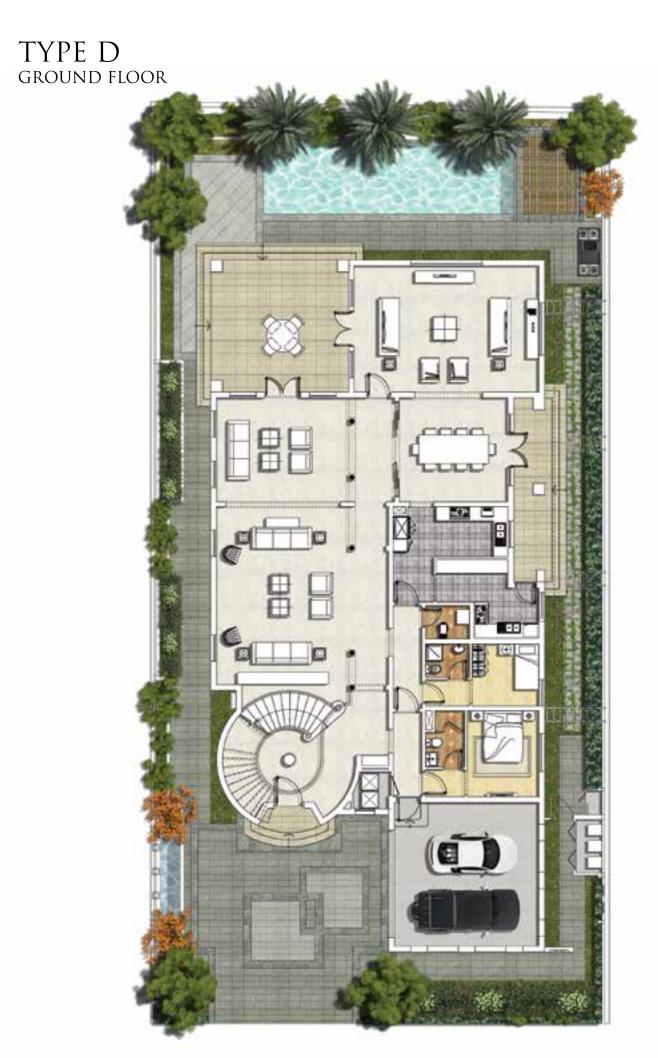

### VILLA TYPE D

This villa type offers four to six bedrooms, along with four reception rooms. Nestled on plots of over 700 square metres, these villas have a built-up area of over 800 square metres. Each villa overlooks the lush fairways of the golf course and their design includes wooden verandas and courtyard features to enhance the striking views.

\*Unless stated above, all accessories and interior finishes such as wallpaper, chandeliers, furniture, electronics, white goods, curtains, hard and soft landscaping, pavements, features, swimming pool(s) and other elements displayed in the brochure, or within the show apartment / villa or between the plot boundary and the unit, are not part of the standard unit and exhibited for illustrative purposes only.