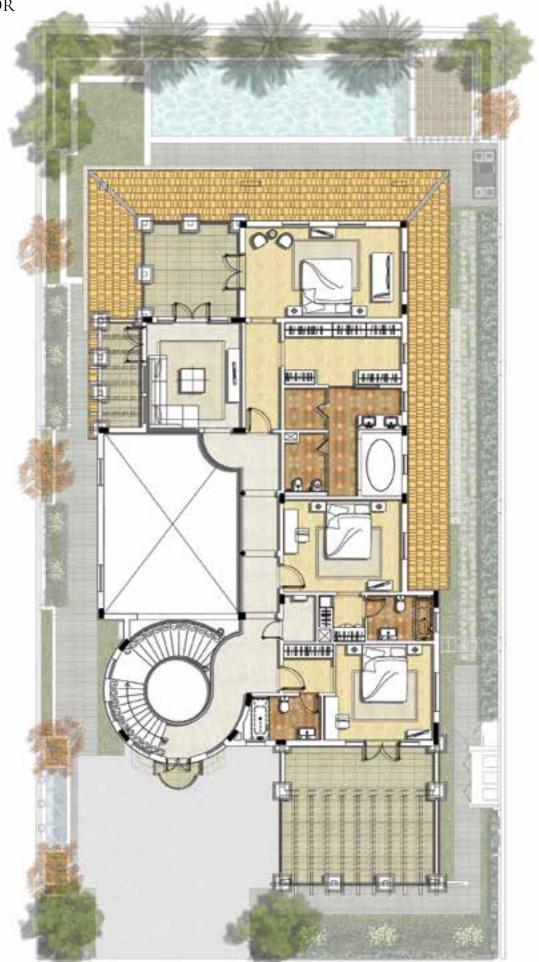

### VILLA TYPE D

This villa type offers four to six bedrooms, along with four reception rooms. Nestled on plots of over 700 square metres, these villas have a built-up area of over 800 square metres. Each villa overlooks the lush fairways of the golf course and their design includes wooden verandas and courtyard features to enhance the striking views.

### TYPE D first floor