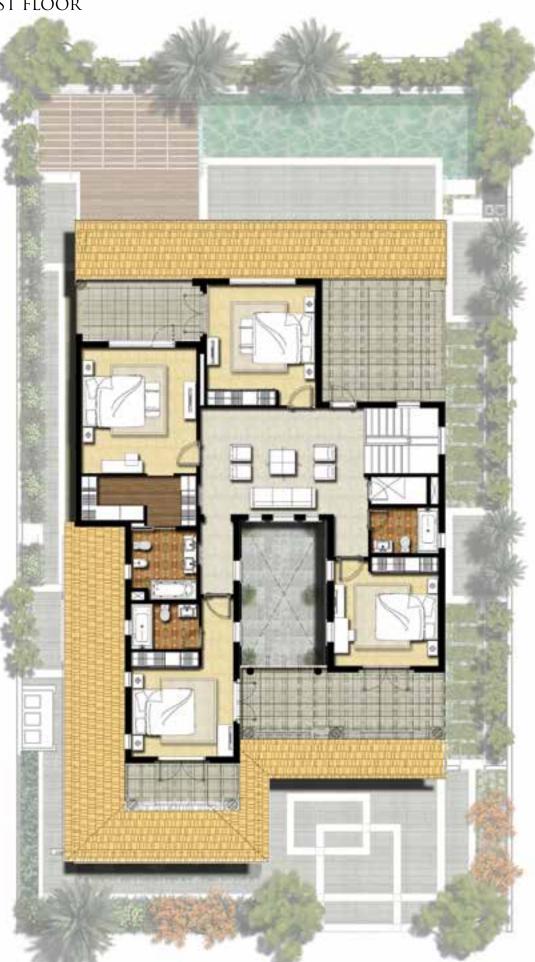

## VILLA TYPE A

This villa type offers five bedrooms, along with three reception rooms. Ideally set on plots of over 600 square metres, these villas have a built-up area of over 480 square metres. Each villa is individually designed to efficiently utilise the available space and natural light, while being perfectly aligned with the golf course.

### TYPE A first floor