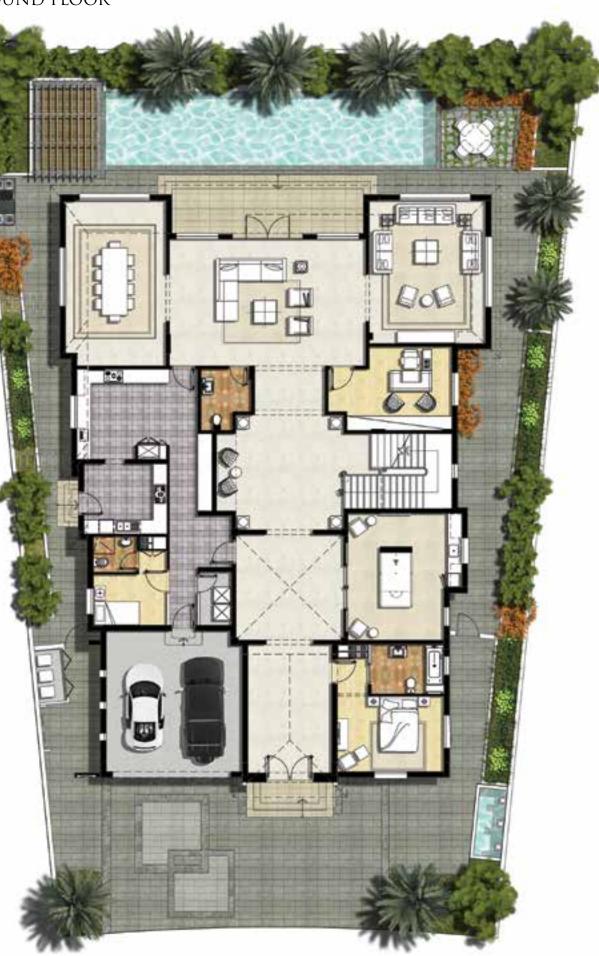

## VILLA TYPE A

This villa type offers five bedrooms, along with three reception rooms. Ideally set on plots of over 600 square metres, these villas have a built-up area of over 480 square metres. Each villa is individually designed to efficiently utilise the available space and natural light, while being perfectly aligned with the golf course.

TYPE A ground floor

\*Unless stated above, all accessories and interior finishes such as wallpaper, chandeliers, furniture, electronics, white goods, curtains, hard and soft landscaping, pavements, features, swimming pool(s) and other elements displayed in the brochure, or within the show apartment / villa or between the plot boundary and the unit, are not part of the standard unit and exhibited for illustrative purposes only.

### TYPE A first floor