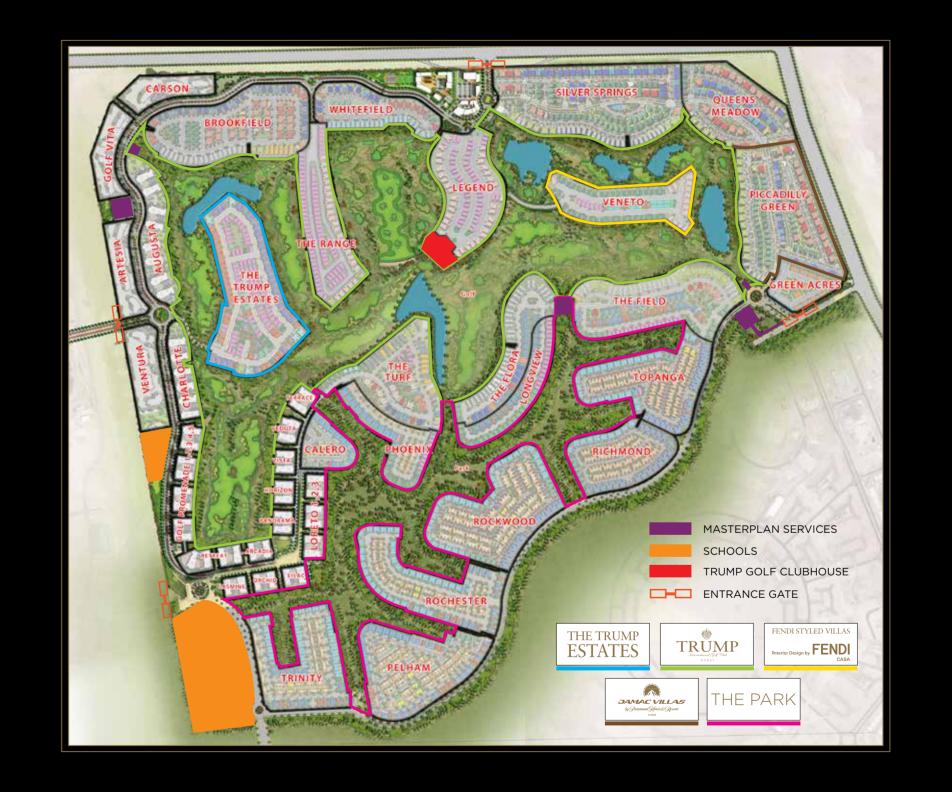

# A GLAMOROUS ADDRESS

spired by the quintessential Beverly Hills lifestyle, DAMAC Properties rings the finest elements of this iconic destination to Dubai at AMAC Hills. Spanning 42 million square feet, the development is some to a variety of incredible properties with an array of amenities at will satisfy the most discerning of tastes.

## A DREAM LOCATION

ust a short journey from the centre of the city, and yet eels like a world away. DAMAC Hills is set within the city' lourishing and most sought-after expanses of Dubailand ts strategic location allows easy access to the main road network that puts the city within a few minutes' reach.