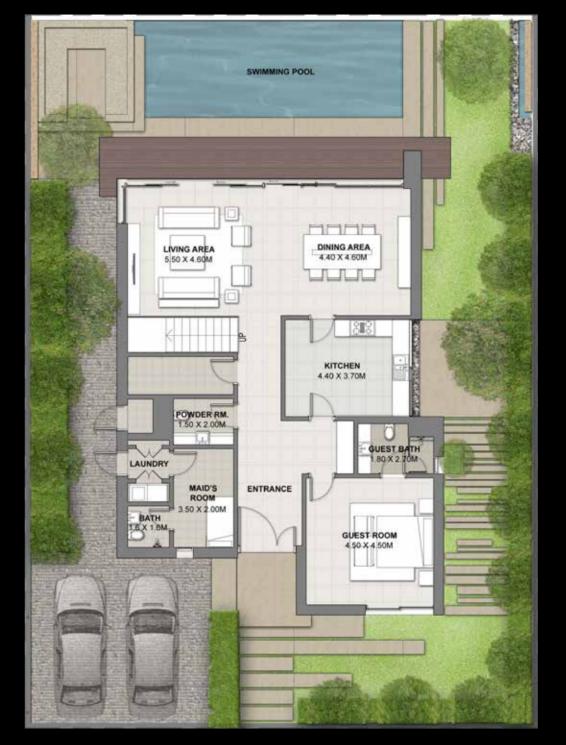

## DIRECTLY FACING GOLF COURSE / WITHIN GOLF COMMUNITY / WITHIN PARK COMMUNITY

GROUND FLOOR

FIRST FLOOR