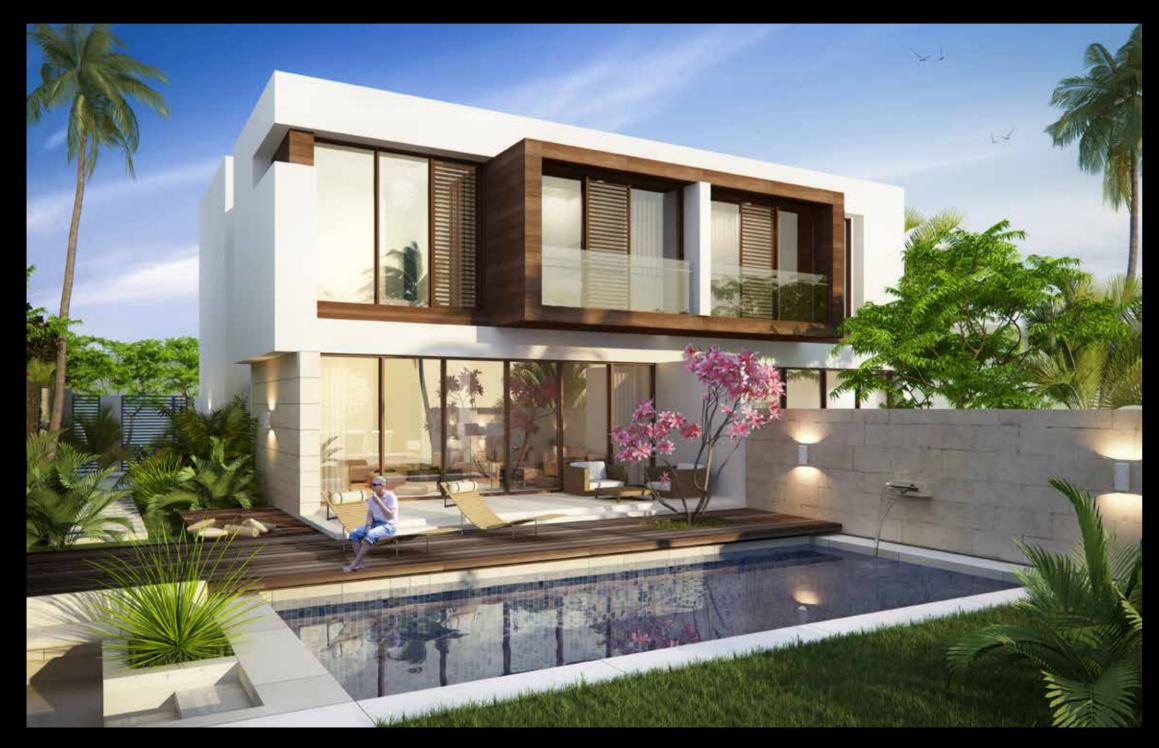

# A GLAMOROUS ADDRESS

spired by the quintessential Beverly Hills lifestyle, DAMAC Properties rings the finest elements of this iconic destination to Dubai at AMAC Hills. Spanning 42 million square feet, the development is some to a variety of incredible properties with an array of amenities at will satisfy the most discerning of tastes.

## A DREAM LOCATION

ust a short journey from the centre of the city, and yet eels like a world away. DAMAC Hills is set within the city' lourishing and most sought-after expanses of Dubailand ts strategic location allows easy access to the main road network that puts the city within a few minutes' reach.