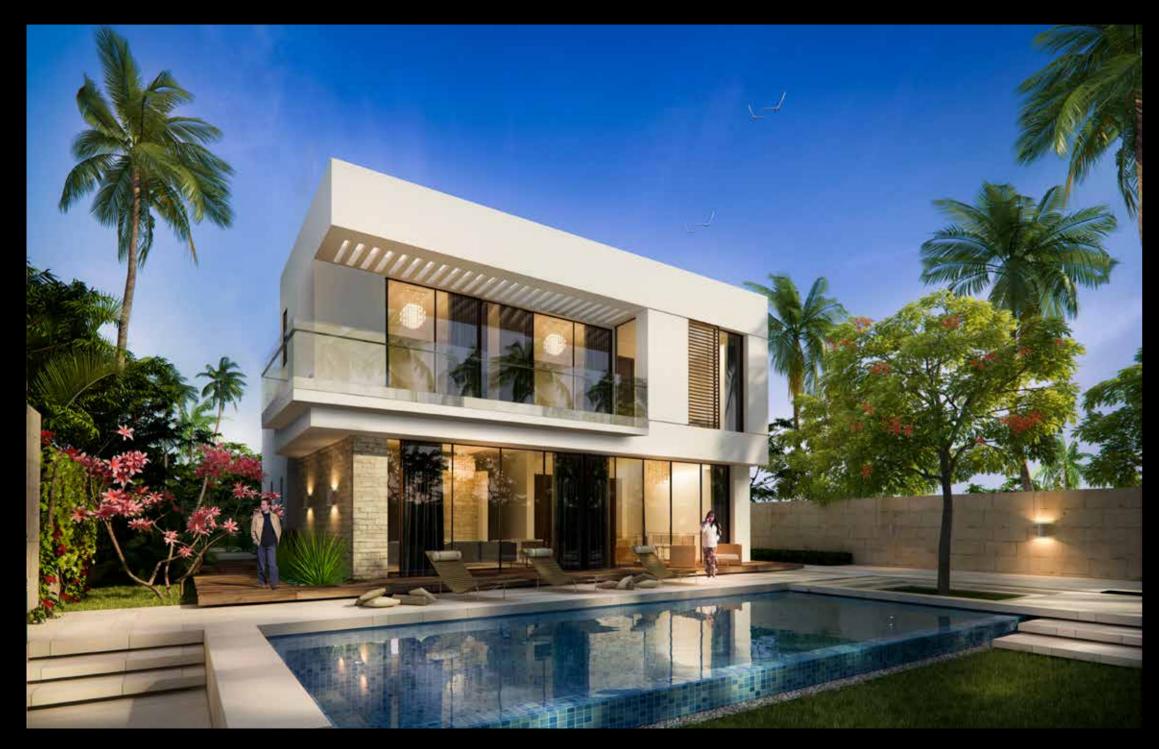

# A GLAMOROUS ADDRESS

spired by the quintessential Beverly Hills lifestyle, DAMAC Properties rings the finest elements of this iconic destination to Dubai at AMAC Hills. Spanning 42 million square feet, the development is some to a variety of incredible properties with an array of amenities at will satisfy the most discerning of tastes.

## A DREAM LOCATION

ust a short journey from the centre of the city, and yet eels like a world away. DAMAC Hills is set within the city' lourishing and most sought-after expanses of Dubailand ts strategic location allows easy access to the main road network that puts the city within a few minutes' reach.