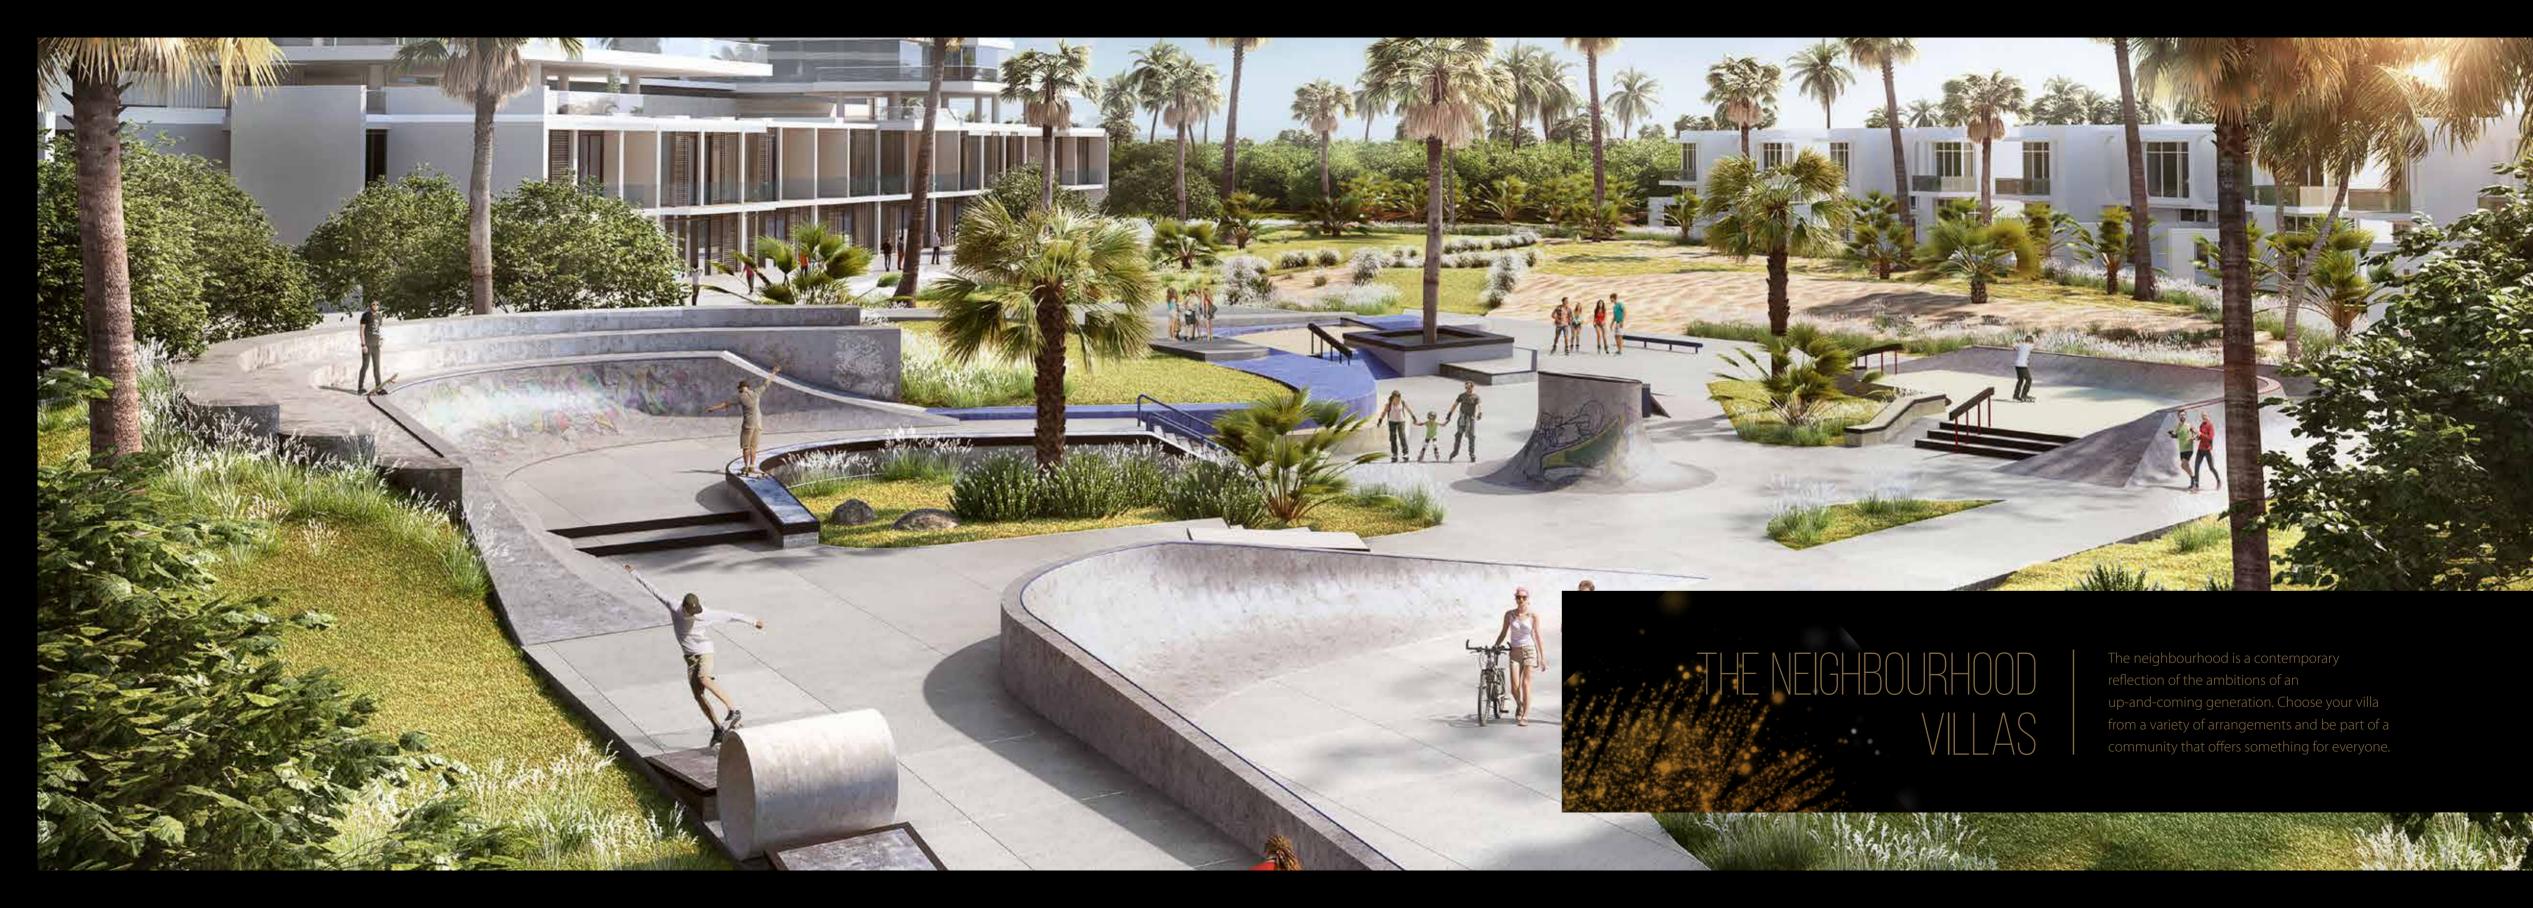

# A GLAMOROUS ADDRESS

spired by the quintessential Beverly Hills lifestyle, DAMAC Properties rings the finest elements of this iconic destination to Dubai at AMAC Hills. Spanning 42 million square feet, the development is some to a variety of incredible properties with an array of amenities at will satisfy the most discerning of tastes.

## A DREAM LOCATION

ust a short journey from the centre of the city, and yet eels like a world away. DAMAC Hills is set within the city' lourishing and most sought-after expanses of Dubailand ts strategic location allows easy access to the main road network that puts the city within a few minutes' reach.