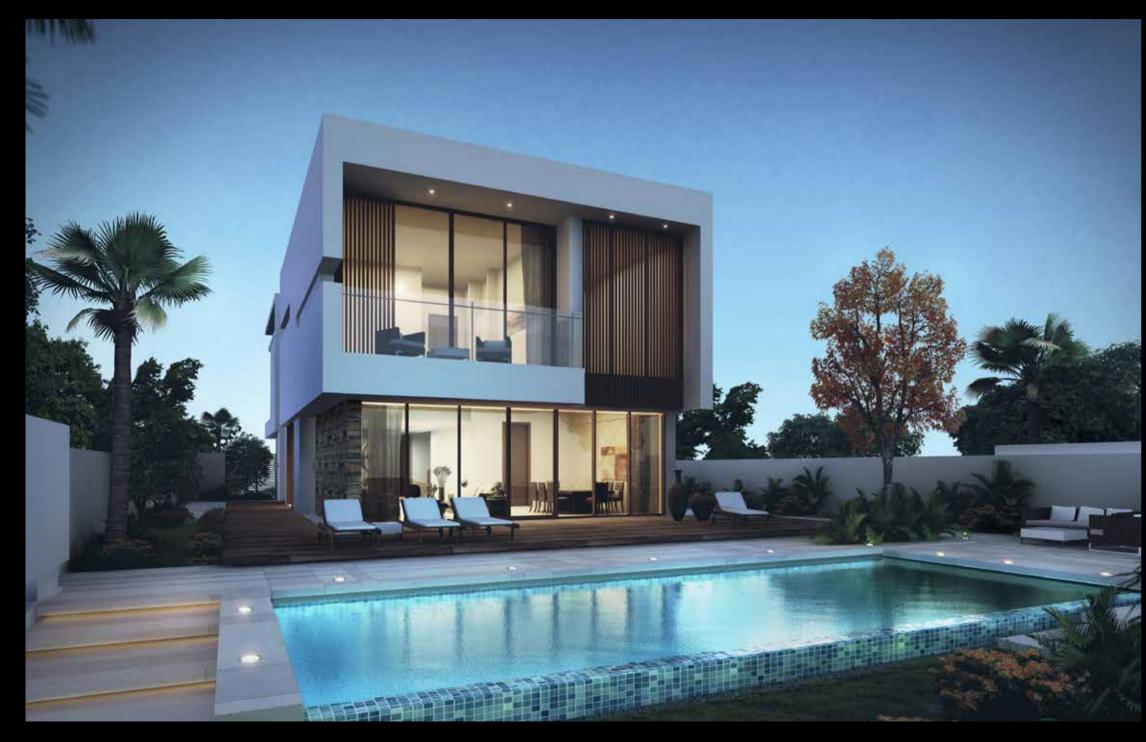

# A GLAMOROUS ADDRESS

spired by the quintessential Beverly Hills lifestyle, DAMAC Properties rings the finest elements of this iconic destination to Dubai at AMAC Hills. Spanning 42 million square feet, the development is some to a variety of incredible properties with an array of amenities at will satisfy the most discerning of tastes.

## A DREAM LOCATION

ust a short journey from the centre of the city, and yet eels like a world away. DAMAC Hills is set within the city' lourishing and most sought-after expanses of Dubailand ts strategic location allows easy access to the main road network that puts the city within a few minutes' reach.