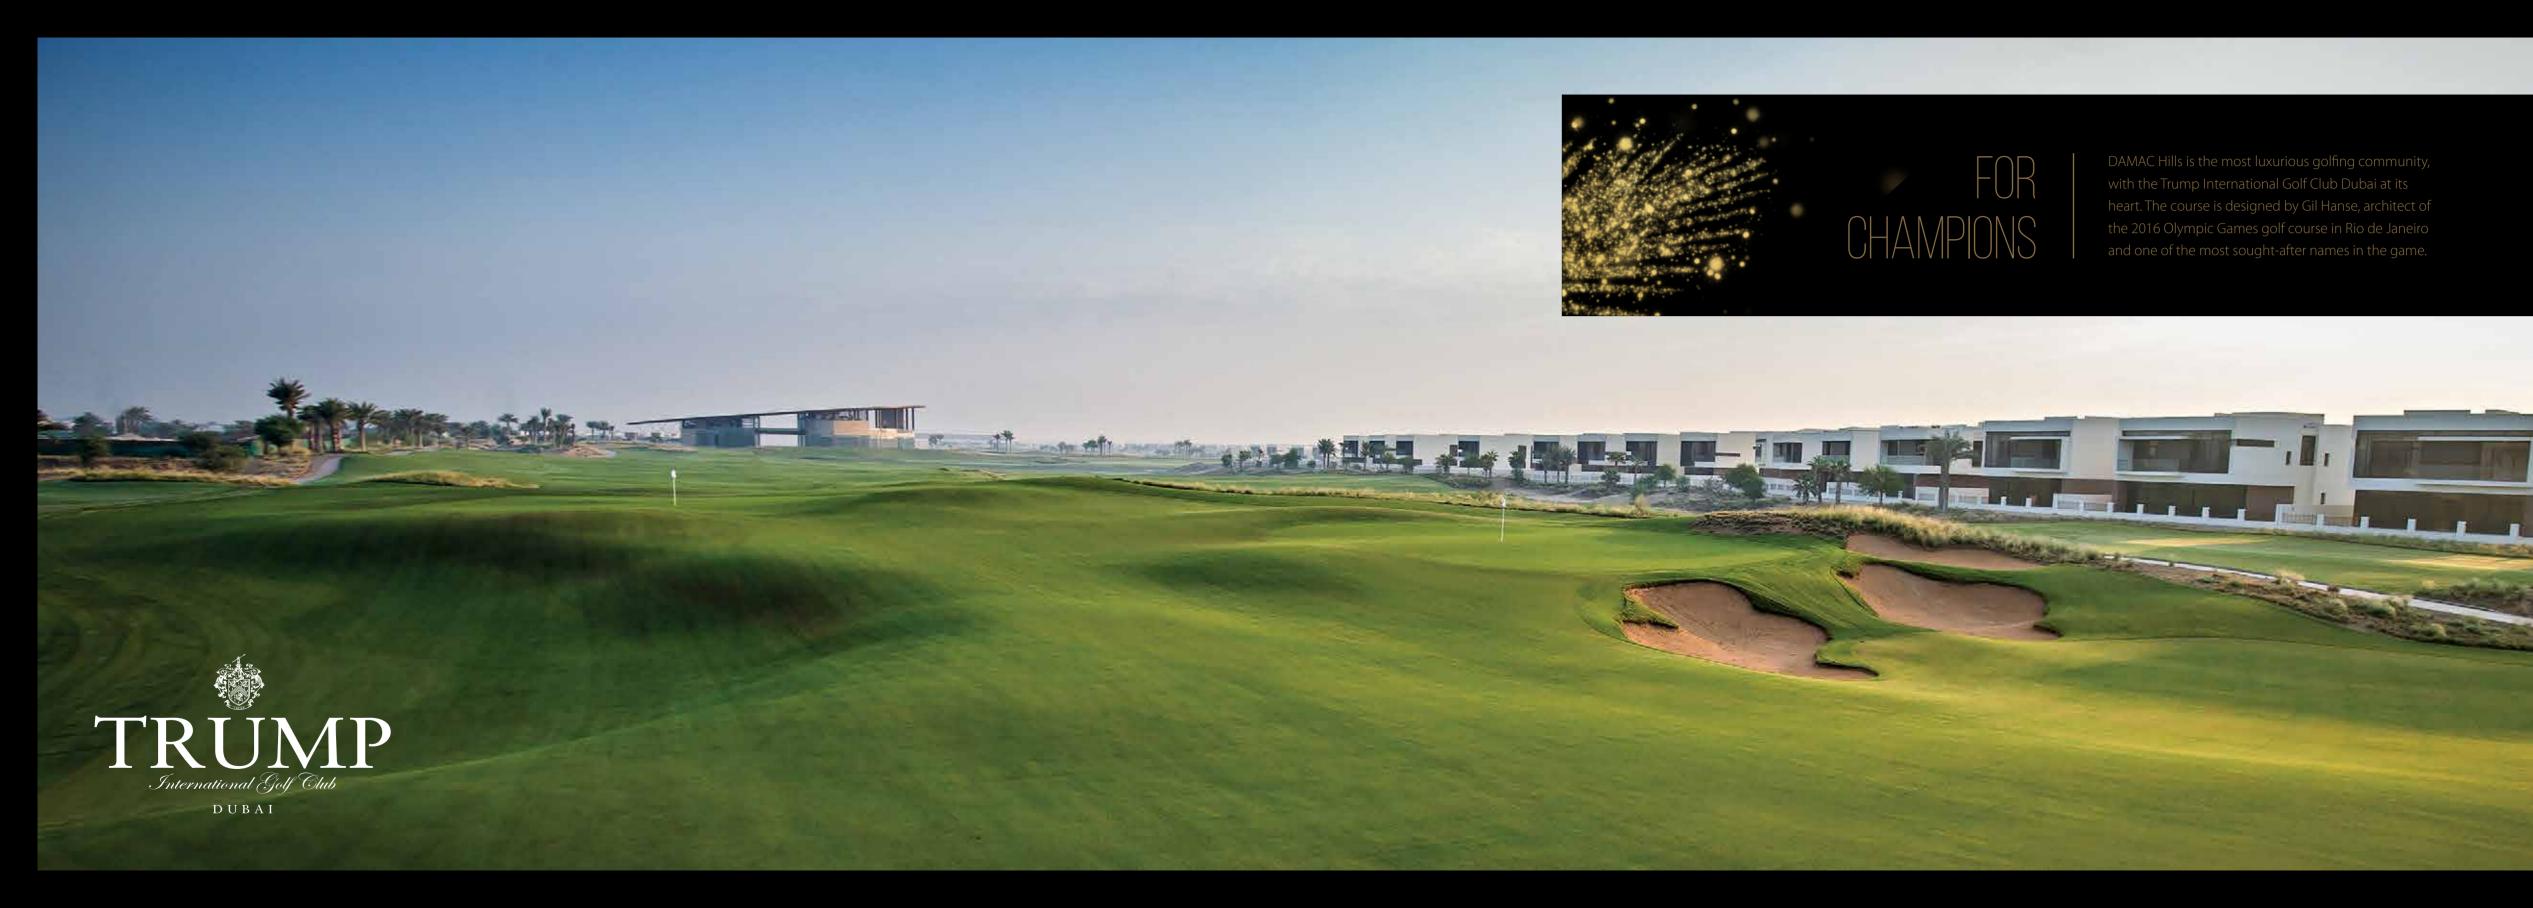

# A GLAMOROUS ADDRESS

spired by the quintessential Beverly Hills lifestyle, DAMAC Properties rings the finest elements of this iconic destination to Dubai at AMAC Hills. Spanning 42 million square feet, the development is some to a variety of incredible properties with an array of amenities at will satisfy the most discerning of tastes.

## A DREAM LOCATION

ust a short journey from the centre of the city, and yet eels like a world away. DAMAC Hills is set within the city' lourishing and most sought-after expanses of Dubailand ts strategic location allows easy access to the main road network that puts the city within a few minutes' reach.