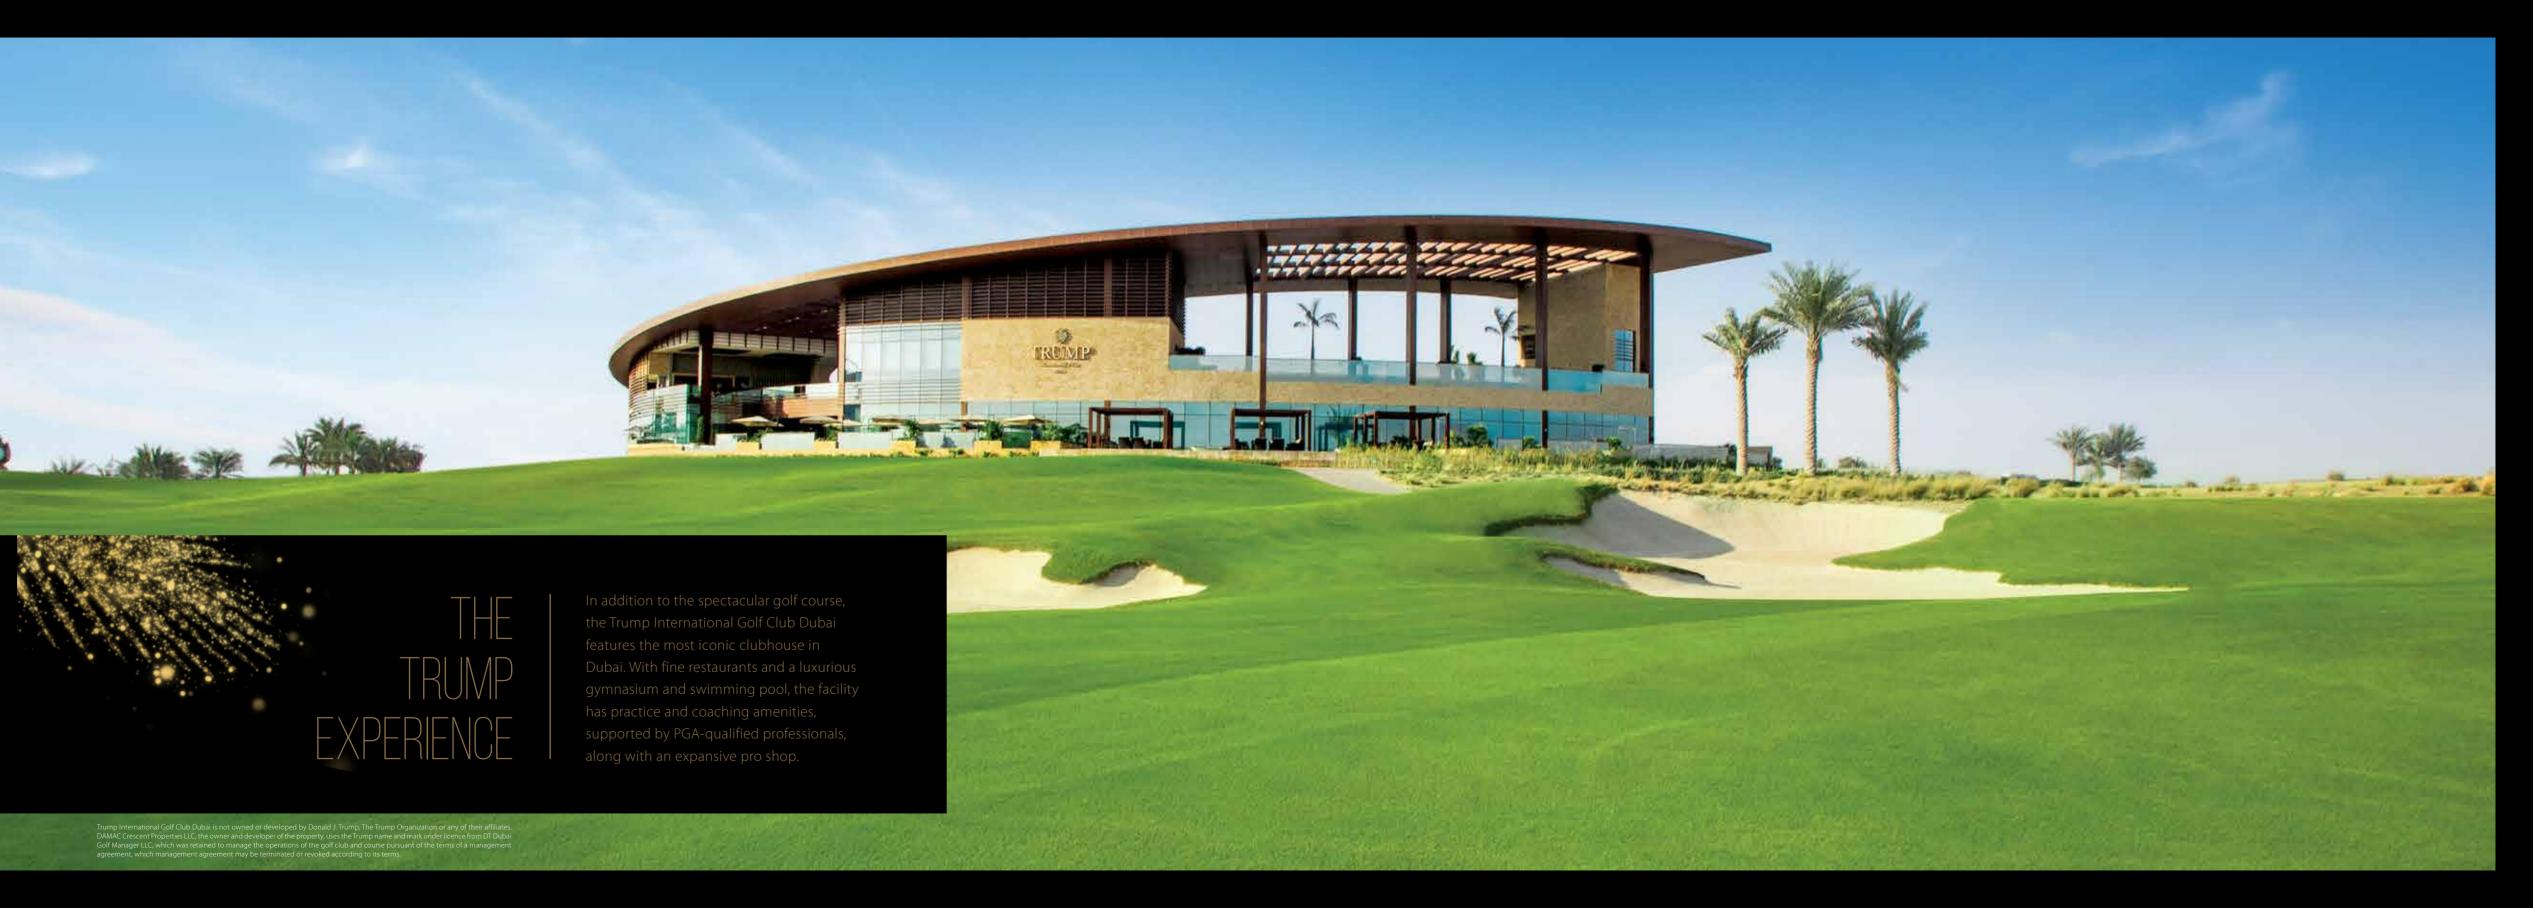

# A GLAMOROUS ADDRESS

spired by the quintessential Beverly Hills lifestyle, DAMAC Properties rings the finest elements of this iconic destination to Dubai at AMAC Hills. Spanning 42 million square feet, the development is some to a variety of incredible properties with an array of amenities at will satisfy the most discerning of tastes.