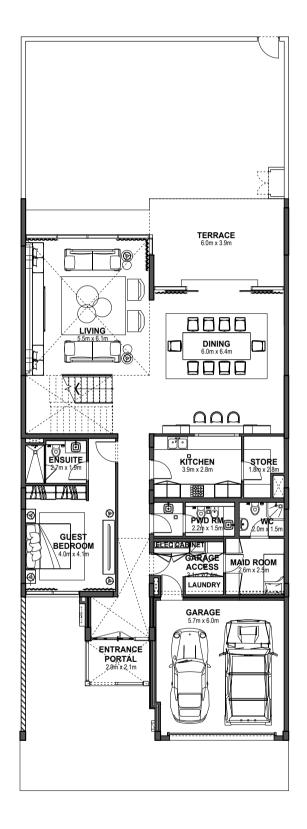

# **4 BEDROOM TOWNHOUSE** OPTION A - MIDDLE UNIT

**Ground Floor** 

First Floor

# **4 BEDROOM TOWNHOUSE** OPTION B - MIDDLE UNIT

**Ground Floor** 

First Floor

# **4 BEDROOM TOWNHOUSE** OPTION A - END UNIT 1

**Ground Floor** 

First Floor

# **4 BEDROOM TOWNHOUSE** OPTION B - END UNIT 1

**Ground Floor** 

First Floor