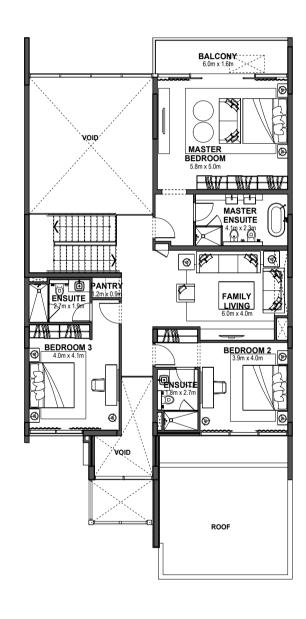

## **4 BEDROOM TOWNHOUSE** OPTION A - END UNIT 2

### **Ground Floor**

First Floor

### **4 BEDROOM TOWNHOUSE** OPTION B - END UNIT 2