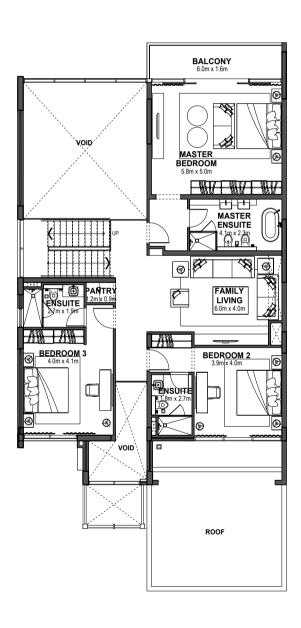

m four-bedroom townhouses to four, five and six-bedroom villas, each luxury home features bold geometrical styles accented by glass, stone and wood. Designed to imbue the spacious indoor and outdoor areas with a remarkably modern aesthetic.















CRANLEIGH ABU DHABI





4 BEDROOM VILLA OPTION A



**Ground Floor** 

First Floor

4 BEDROOM VILLA OPTION B



#### Ground Floor

First Floor

# **4 BEDROOM TOWNHOUSE** OPTION A - MIDDLE UNIT





**Ground Floor** 

First Floor

# **4 BEDROOM TOWNHOUSE** OPTION B - MIDDLE UNIT





**Ground Floor** 

First Floor



# **4 BEDROOM TOWNHOUSE** OPTION A - END UNIT 1





**Ground Floor** 

First Floor

## **4 BEDROOM TOWNHOUSE** OPTION A - END UNIT 2





### **Ground Floor**

First Floor

# **4 BEDROOM TOWNHOUSE** OPTION B - END UNIT 1





**Ground Floor** 

First Floor

### **4 BEDROOM TOWNHOUSE** OPTION B - END UNIT 2





### **Ground Floor**

First Floor



**5 BEDROOM VILLA** OPTION A



**Ground Floor** 



FIRST FLOOR PLAN

First Floor

# **5 BEDROOM VILLA** OPTION B



**Ground Floor** 



First Floor





# 6 BEDROOM VILLA OPTION A



**Ground Floor** 





# 6 BEDROOM VILLA OPTION B



**Ground Floor** 











800 ALDAR ALDAR.COM