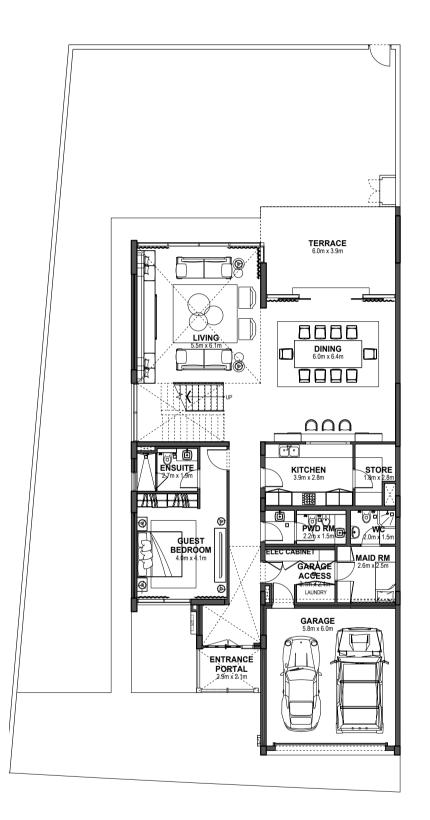

# **4 BEDROOM TOWNHOUSE** OPTION A - MIDDLE UNIT

**Ground Floor** 

First Floor

# **4 BEDROOM TOWNHOUSE** OPTION B - MIDDLE UNIT

**Ground Floor** 

First Floor

# **4 BEDROOM TOWNHOUSE** OPTION A - END UNIT 1

**Ground Floor** 

First Floor

# **4 BEDROOM TOWNHOUSE** OPTION B - END UNIT 1

**Ground Floor** 

First Floor