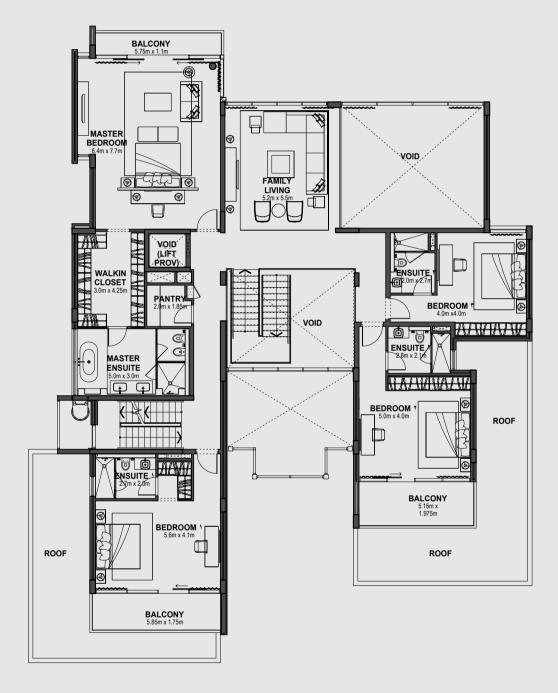

us indoor and outdoor areas with a remarkably modern aesthetic.















CRANLEIGH ABU DHABI





4 BEDROOM VILLA OPTION A



**Ground Floor** 

First Floor

4 BEDROOM VILLA OPTION B



#### Ground Floor

First Floor

# **4 BEDROOM TOWNHOUSE** OPTION A - MIDDLE UNIT





**Ground Floor** 

First Floor

# **4 BEDROOM TOWNHOUSE** OPTION B - MIDDLE UNIT





**Ground Floor** 

First Floor



# **4 BEDROOM TOWNHOUSE** OPTION A - END UNIT 1





**Ground Floor** 

First Floor

## **4 BEDROOM TOWNHOUSE** OPTION A - END UNIT 2





### **Ground Floor**

First Floor

# **4 BEDROOM TOWNHOUSE** OPTION B - END UNIT 1





**Ground Floor** 

First Floor

### **4 BEDROOM TOWNHOUSE** OPTION B - END UNIT 2





### **Ground Floor**

First Floor



**5 BEDROOM VILLA** OPTION A



**Ground Floor** 



FIRST FLOOR PLAN

First Floor

# **5 BEDROOM VILLA** OPTION B



**Ground Floor** 



First Floor





# 6 BEDROOM VILLA OPTION A



**Ground Floor** 





# 6 BEDROOM VILLA OPTION B



**Ground Floor** 











800 ALDAR ALDAR.COM