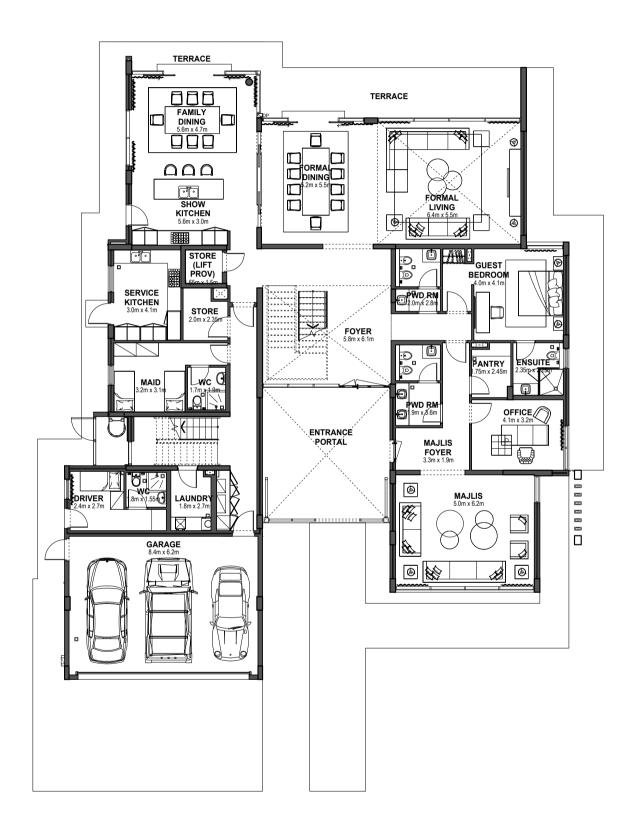

CRANLEIGH ABU DHABI





4 BEDROOM VILLA OPTION A



**Ground Floor** 

First Floor

4 BEDROOM VILLA OPTION B



#### Ground Floor

First Floor

# **4 BEDROOM TOWNHOUSE** OPTION A - MIDDLE UNIT





**Ground Floor** 

First Floor

# **4 BEDROOM TOWNHOUSE** OPTION B - MIDDLE UNIT





**Ground Floor** 

First Floor



# **4 BEDROOM TOWNHOUSE** OPTION A - END UNIT 1





**Ground Floor** 

First Floor

## **4 BEDROOM TOWNHOUSE** OPTION A - END UNIT 2





### **Ground Floor**

First Floor

# **4 BEDROOM TOWNHOUSE** OPTION B - END UNIT 1





**Ground Floor** 

First Floor

### **4 BEDROOM TOWNHOUSE** OPTION B - END UNIT 2





### **Ground Floor**

First Floor



**5 BEDROOM VILLA** OPTION A



**Ground Floor** 



FIRST FLOOR PLAN

First Floor

# **5 BEDROOM VILLA** OPTION B



**Ground Floor** 



First Floor





# 6 BEDROOM VILLA OPTION A



**Ground Floor** 





# 6 BEDROOM VILLA OPTION B



**Ground Floor** 











800 ALDAR ALDAR.COM