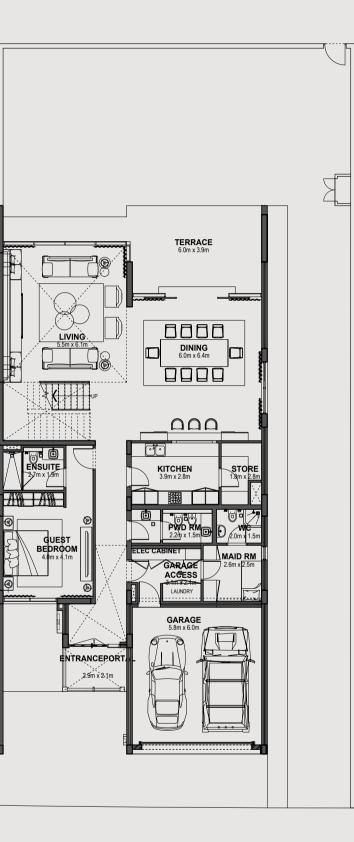

ures bold geometrical styles accented by glass, stone and wood. Designed to imbue the spacious indoor and outdoor areas with a remarkably modern aesthetic.















CRANLEIGH ABU DHABI





4 BEDROOM VILLA OPTION A



**Ground Floor** 

First Floor

4 BEDROOM VILLA OPTION B



#### Ground Floor

First Floor

# **4 BEDROOM TOWNHOUSE** OPTION A - MIDDLE UNIT





**Ground Floor** 

First Floor

# **4 BEDROOM TOWNHOUSE** OPTION B - MIDDLE UNIT





**Ground Floor** 

First Floor



# **4 BEDROOM TOWNHOUSE** OPTION A - END UNIT 1





**Ground Floor** 

First Floor

## **4 BEDROOM TOWNHOUSE** OPTION A - END UNIT 2





### **Ground Floor**

First Floor

# **4 BEDROOM TOWNHOUSE** OPTION B - END UNIT 1





**Ground Floor** 

First Floor

### **4 BEDROOM TOWNHOUSE** OPTION B - END UNIT 2





### **Ground Floor**

First Floor



**5 BEDROOM VILLA** OPTION A



**Ground Floor** 



FIRST FLOOR PLAN

First Floor

# **5 BEDROOM VILLA** OPTION B



**Ground Floor** 



First Floor





# 6 BEDROOM VILLA OPTION A



**Ground Floor** 





# 6 BEDROOM VILLA OPTION B



**Ground Floor** 











800 ALDAR ALDAR.COM