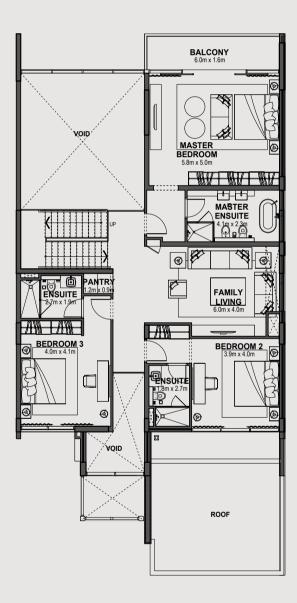

# **4 BEDROOM TOWNHOUSE** OPTION A - MIDDLE UNIT

**Ground Floor** 

First Floor

# **4 BEDROOM TOWNHOUSE** OPTION B - MIDDLE UNIT

**Ground Floor** 

First Floor

# **4 BEDROOM TOWNHOUSE** OPTION A - END UNIT 1

**Ground Floor** 

First Floor

# **4 BEDROOM TOWNHOUSE** OPTION B - END UNIT 1

**Ground Floor** 

First Floor