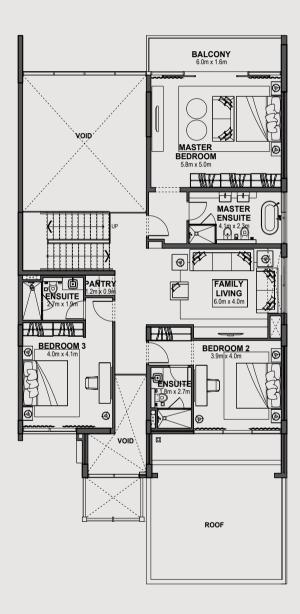

es bold geometrical styles accented by glass, stone and wood. Designed to imbue the spacious indoor and outdoor areas with a remarkably modern aesthetic.















CRANLEIGH ABU DHABI





4 BEDROOM VILLA OPTION A



**Ground Floor** 

First Floor

4 BEDROOM VILLA OPTION B



#### Ground Floor

First Floor

# **4 BEDROOM TOWNHOUSE** OPTION A - MIDDLE UNIT





**Ground Floor** 

First Floor

# **4 BEDROOM TOWNHOUSE** OPTION B - MIDDLE UNIT





**Ground Floor** 

First Floor



# **4 BEDROOM TOWNHOUSE** OPTION A - END UNIT 1





**Ground Floor** 

First Floor

## **4 BEDROOM TOWNHOUSE** OPTION A - END UNIT 2





### **Ground Floor**

First Floor

# **4 BEDROOM TOWNHOUSE** OPTION B - END UNIT 1





**Ground Floor** 

First Floor

### **4 BEDROOM TOWNHOUSE** OPTION B - END UNIT 2





### **Ground Floor**

First Floor



**5 BEDROOM VILLA** OPTION A



**Ground Floor** 



FIRST FLOOR PLAN

First Floor

# **5 BEDROOM VILLA** OPTION B



**Ground Floor** 



First Floor





# 6 BEDROOM VILLA OPTION A



**Ground Floor** 





# 6 BEDROOM VILLA OPTION B



**Ground Floor** 











800 ALDAR ALDAR.COM