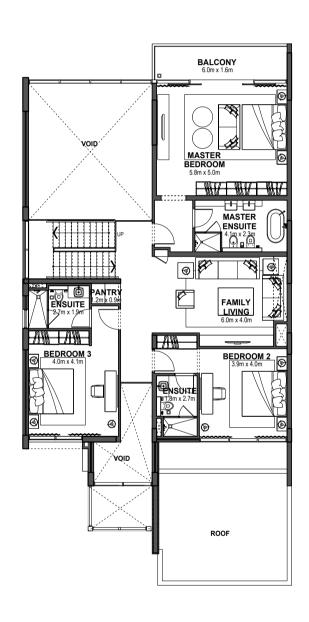

# **4 BEDROOM TOWNHOUSE** OPTION A - MIDDLE UNIT

**Ground Floor** 

First Floor

# **4 BEDROOM TOWNHOUSE** OPTION B - MIDDLE UNIT

**Ground Floor** 

First Floor

# **4 BEDROOM TOWNHOUSE** OPTION A - END UNIT 1

**Ground Floor** 

First Floor

# **4 BEDROOM TOWNHOUSE** OPTION B - END UNIT 1

**Ground Floor** 

First Floor