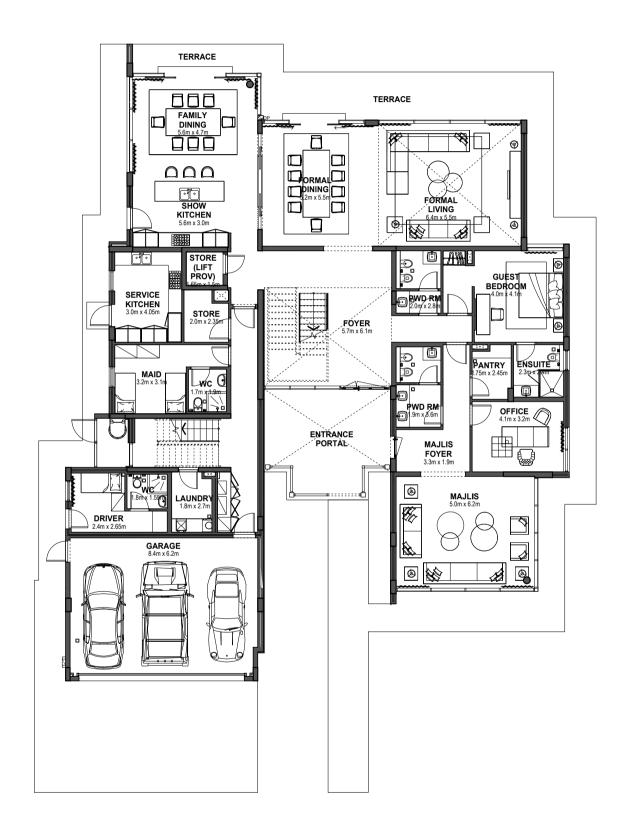

d to imbue the spacious indoor and outdoor areas with a remarkably modern aesthetic.















CRANLEIGH ABU DHABI





4 BEDROOM VILLA OPTION A



**Ground Floor** 

First Floor

4 BEDROOM VILLA OPTION B



#### Ground Floor

First Floor

# **4 BEDROOM TOWNHOUSE** OPTION A - MIDDLE UNIT





**Ground Floor** 

First Floor

# **4 BEDROOM TOWNHOUSE** OPTION B - MIDDLE UNIT





**Ground Floor** 

First Floor



# **4 BEDROOM TOWNHOUSE** OPTION A - END UNIT 1





**Ground Floor** 

First Floor

## **4 BEDROOM TOWNHOUSE** OPTION A - END UNIT 2





### **Ground Floor**

First Floor

# **4 BEDROOM TOWNHOUSE** OPTION B - END UNIT 1





**Ground Floor** 

First Floor

### **4 BEDROOM TOWNHOUSE** OPTION B - END UNIT 2





### **Ground Floor**

First Floor



**5 BEDROOM VILLA** OPTION A



**Ground Floor** 



FIRST FLOOR PLAN

First Floor

# **5 BEDROOM VILLA** OPTION B



**Ground Floor** 



First Floor





# 6 BEDROOM VILLA OPTION A



**Ground Floor** 





# 6 BEDROOM VILLA OPTION B



**Ground Floor** 











800 ALDAR ALDAR.COM