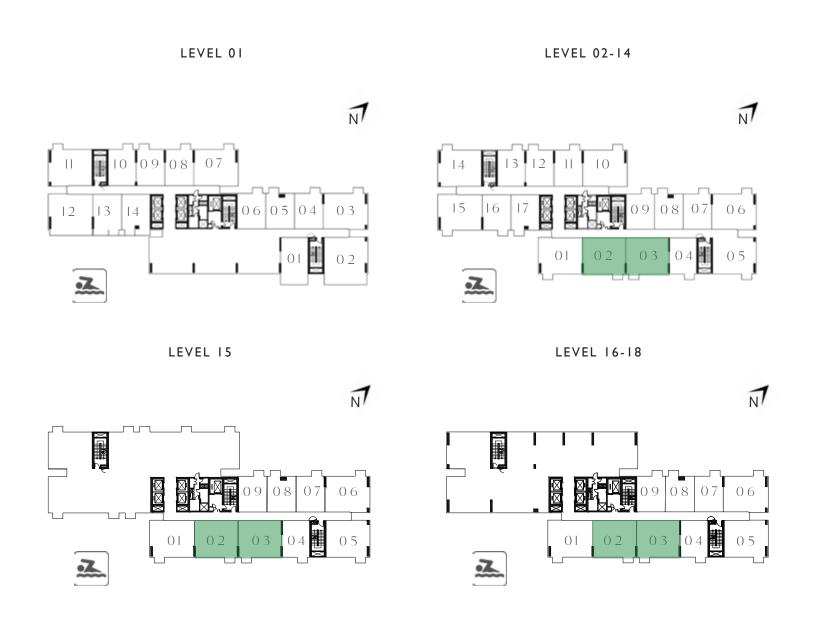

### TOWER B

## 2 BEDROOM

UNIT 02 | LEVEL 02-14, 15, 16-18

| SUITE AREA   | 697.29 SQ.FT.   | 64.78 SQ.M. |
|--------------|-----------------|-------------|
| BALCONY AREA | 26.05 SQ.FT.    | 2.42 SQ.M.  |
| TOTAL AREA   | 723.34 SQ.FT.   | 67.20 SQ.M. |
| UNIT 03      | LEVEL 02-14, 15 | , 16-18     |
| SUITE AREA   | 698.79 SQ.FT.   | 64.92 SQ.M. |
| BALCONY AREA | 26.05 SQ.FT.    | 2.42 SQ.M.  |
| TOTAL AREA   | 724.84 SQ.FT.   | 67.34 SQ.M. |

## 2 BEDROOM