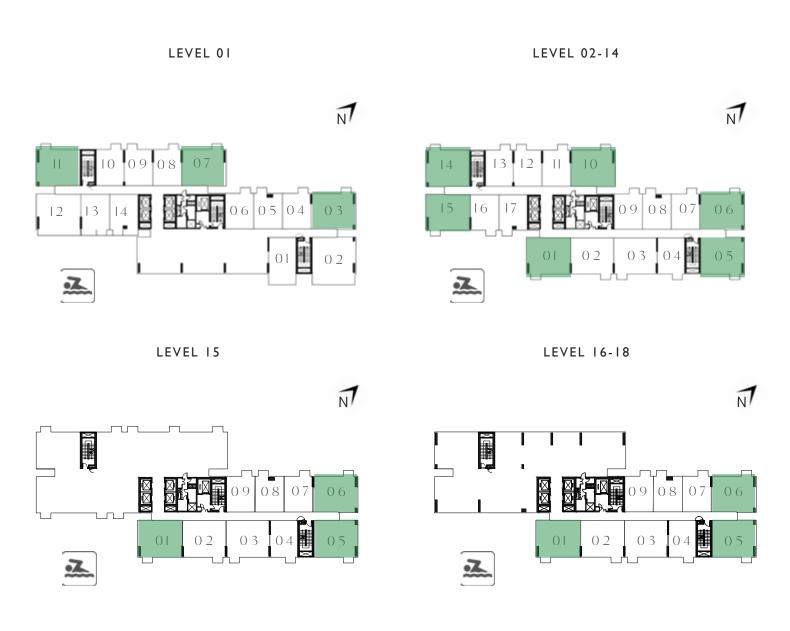

KEY PLAN - TOWER B

| UNIT 04   LEVEL 02-14, 15, 16-18 | UNIT 0 | )4   L | EVEL | 02-14, | 15. | 16-18 |
|----------------------------------|--------|--------|------|--------|-----|-------|
|----------------------------------|--------|--------|------|--------|-----|-------|

| UNIT 04   LEVEL 02-14, 15, 16-18 |                     |             |  |
|----------------------------------|---------------------|-------------|--|
| SUITE AREA                       | 458.97 SQ.FT.       | 42.64 SQ.M. |  |
| BALCONY AREA                     | 26.05 SQ.FT.        | 2.42 SQ.M.  |  |
| TOTAL AREA                       | 485.02 SQ.FT.       | 45.06 SQ.M. |  |
| UN                               | IT  6   LEVEL 02-1- | 4           |  |
| SUITE AREA                       | 449.93 SQ.FT.       | 41.80 SQ.M. |  |
| BALCONY AREA                     | 26.05 SQ.FT.        | 2.42 SQ.M.  |  |
| TOTAL AREA                       | 475.98 SQ.FT.       | 44.22 SQ.M. |  |
| UN                               | IT 17   LEVEL 02-1- | 4           |  |
| SUITE AREA                       | 455.74 SQ.FT.       | 42.34 SQ.M. |  |
| BALCONY AREA                     | 26.05 SQ.FT.        | 2.42 SQ.M.  |  |
| TOTAL AREA                       | 481.79 SQ.FT.       | 44.76 SQ.M. |  |

LEVEL 02-14