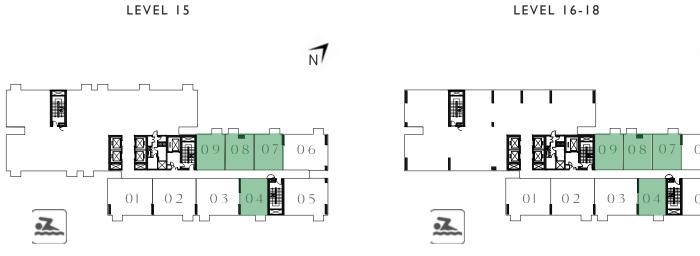

KEY PLAN - TOWER B

| UNIT 04   LEVEL 02-14, 15, 16-18 | UNIT 0 | )4   L | EVEL | 02-14, | 15. | 16-18 |
|----------------------------------|--------|--------|------|--------|-----|-------|
|----------------------------------|--------|--------|------|--------|-----|-------|