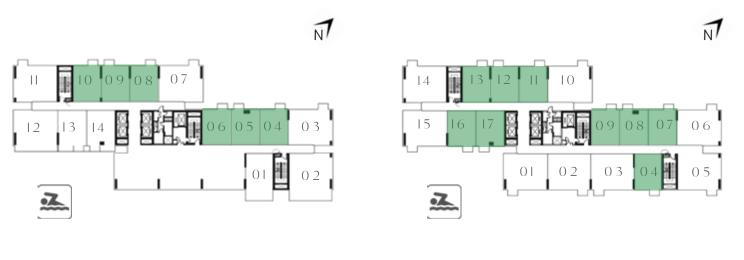

KEY PLAN - TOWER B

| UNIT 04   LEVEL 02-14, 15, 16-18 | UNIT 0 | )4   L | EVEL | 02-14, | 15. | 16-18 |
|----------------------------------|--------|--------|------|--------|-----|-------|
|----------------------------------|--------|--------|------|--------|-----|-------|

LEVEL 02-14