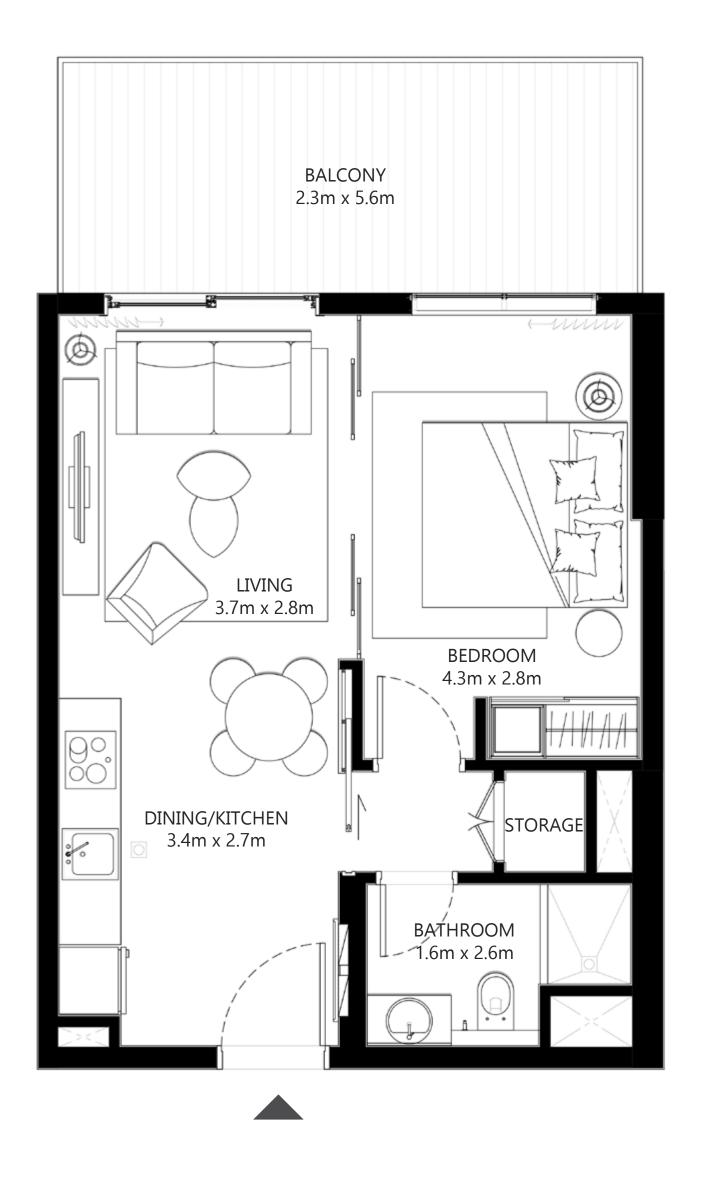

## I BEDROOM

UNIT 04 & 05 | LEVEL 01 UNIT 07 & 08 | LEVEL 02-14, 15, 16-18

UNIT 08, 09, 10 | LEVEL 01 UNIT 11, 12, 13 | LEVEL 02-14

| SUITE AREA   | 449.39 SQ.FT. | 41.75 SQ.M. |  |
|--------------|---------------|-------------|--|
| BALCONY AREA | 26.37 SQ.FT.  | 2.45 SQ.M.  |  |
| TOTAL AREA   | 475.76 SQ.FT. | 44.20 SQ.M. |  |

| SUITE AREA   | 459.62 SQ.FT. | 42.70 SQ.M. |
|--------------|---------------|-------------|
| BALCONY AREA | 26.05 SQ.FT.  | 2.42 SQ.M.  |
| TOTAL AREA   | 485.67 SQ.FT. | 45.12 SQ.M. |

LEVEL 01