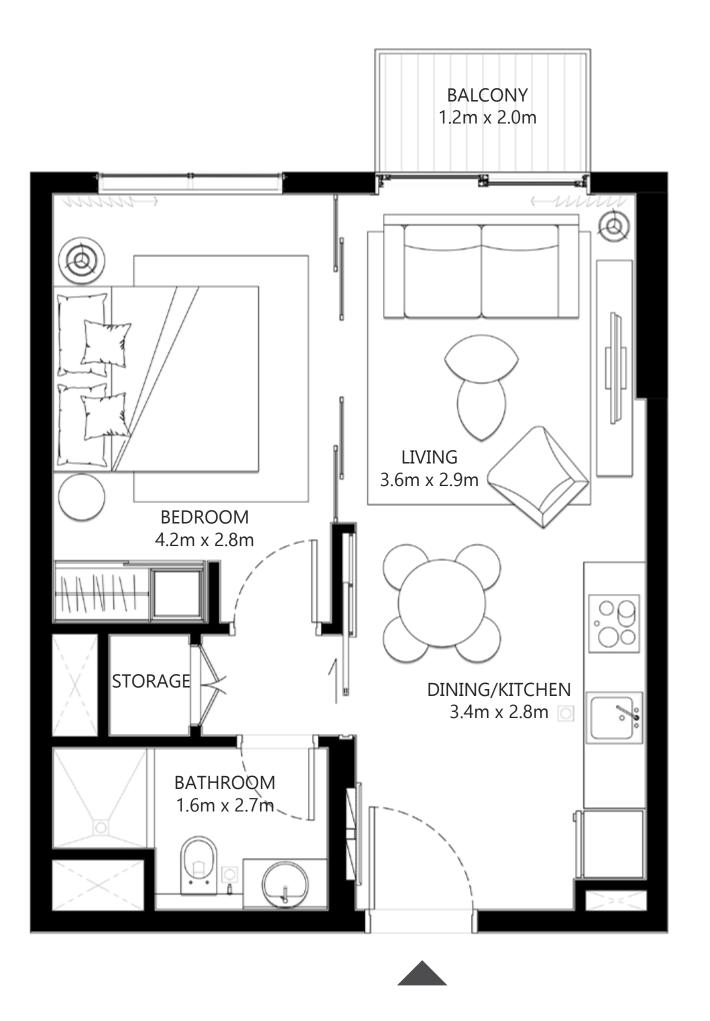

## I BEDROOM

UNIT 04 & 05 | LEVEL 01 UNIT 07 & 08 | LEVEL 02-14, 15, 16-18

UNIT 08, 09, 10 | LEVEL 01 UNIT 11, 12, 13 | LEVEL 02-14

| SUITE AREA   | 449.39 SQ.FT. | 41.75 SQ.M. |  |
|--------------|---------------|-------------|--|
| BALCONY AREA | 26.37 SQ.FT.  | 2.45 SQ.M.  |  |
| TOTAL AREA   | 475.76 SQ.FT. | 44.20 SQ.M. |  |

| SUITE AREA   | 459.62 SQ.FT. | 42.70 SQ.M. |
|--------------|---------------|-------------|
| BALCONY AREA | 26.05 SQ.FT.  | 2.42 SQ.M.  |
| TOTAL AREA   | 485.67 SQ.FT. | 45.12 SQ.M. |

LEVEL 01

### UNIT 06 | LEVEL 01 UNIT 09 | LEVEL 02-14, 15, 16-18

| SUITE AREA   | 455.42 SQ.FT. | 42.31 SQ.M. |
|--------------|---------------|-------------|
| BALCONY AREA | 26.37 SQ.FT.  | 2.45 SQ.M.  |
| TOTAL AREA   | 481.79 SQ.FT. | 44.76 SQ.M. |