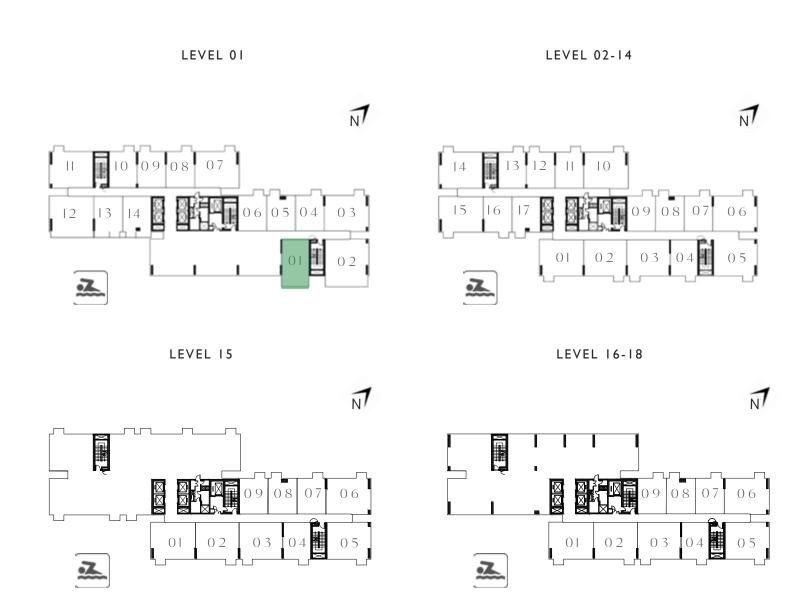

## I BEDROOM

UNIT 01 | LEVEL 01

| SUITE AREA   | 458.65 SQ.FT. | 42.61 SQ.M. |
|--------------|---------------|-------------|
| BALCONY AREA | 137.35 SQ.FT. | 12.76 SQ.M. |
| TOTAL AREA   | 596.00 SQ.FT. | 55.37 SQ.M. |