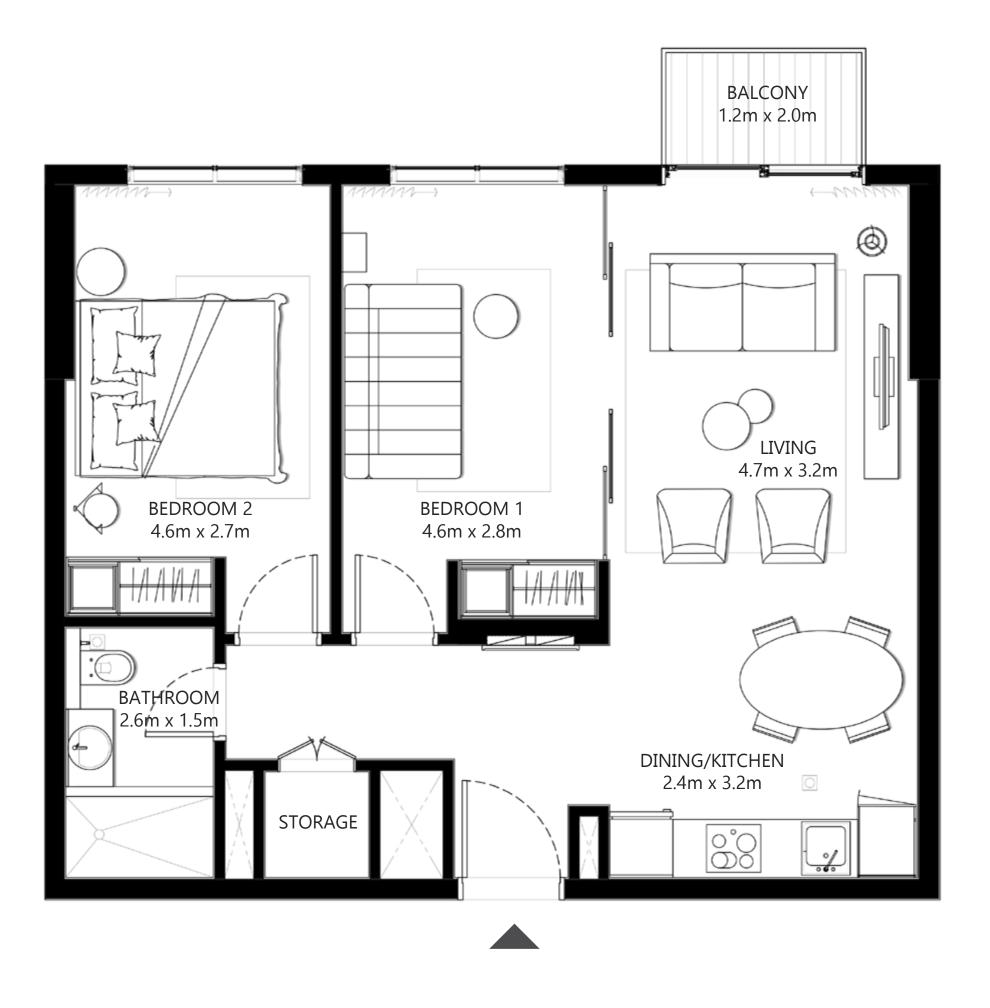

### TOWER B

## 2 BEDROOM

UNIT 02 | LEVEL 02-14, 15, 16-18

| SUITE AREA   | 697.29 SQ.FT.   | 64.78 SQ.M. |
|--------------|-----------------|-------------|
| BALCONY AREA | 26.05 SQ.FT.    | 2.42 SQ.M.  |
| TOTAL AREA   | 723.34 SQ.FT.   | 67.20 SQ.M. |
| UNIT 03      | LEVEL 02-14, 15 | , 16-18     |
| SUITE AREA   | 698.79 SQ.FT.   | 64.92 SQ.M. |
| BALCONY AREA | 26.05 SQ.FT.    | 2.42 SQ.M.  |
| TOTAL AREA   | 724.84 SQ.FT.   | 67.34 SQ.M. |

## 2 BEDROOM