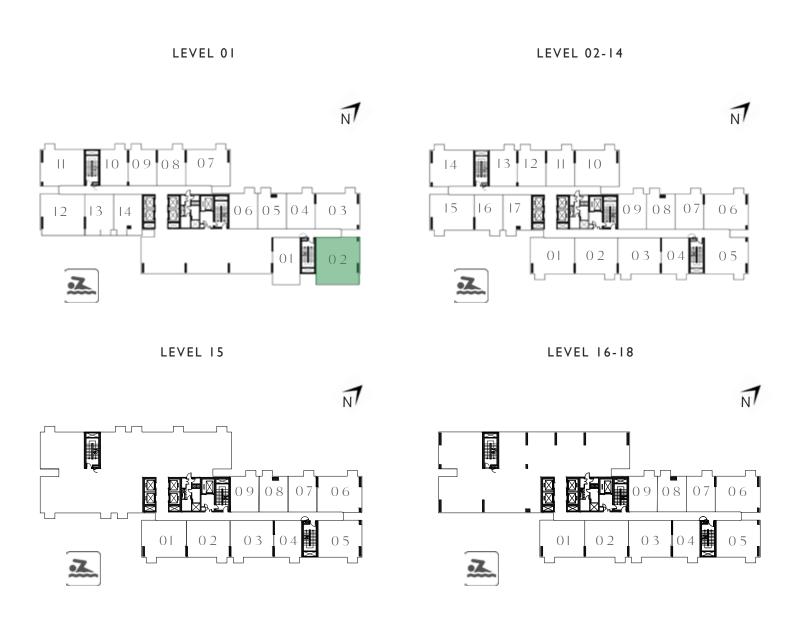

## TOWER B

## I BEDROOM

UNIT 04 & 05 | LEVEL 01 UNIT 07 & 08 | LEVEL 02-14, 15, 16-18

UNIT 08, 09, 10 | LEVEL 01 UNIT 11, 12, 13 | LEVEL 02-14

| SUITE AREA   | 449.39 SQ.FT. | 41.75 SQ.M. |  |
|--------------|---------------|-------------|--|
| BALCONY AREA | 26.37 SQ.FT.  | 2.45 SQ.M.  |  |
| TOTAL AREA   | 475.76 SQ.FT. | 44.20 SQ.M. |  |

| SUITE AREA   | 459.62 SQ.FT. | 42.70 SQ.M. |
|--------------|---------------|-------------|
| BALCONY AREA | 26.05 SQ.FT.  | 2.42 SQ.M.  |
| TOTAL AREA   | 485.67 SQ.FT. | 45.12 SQ.M. |

LEVEL 01

### UNIT 06 | LEVEL 01 UNIT 09 | LEVEL 02-14, 15, 16-18

| SUITE AREA   | 455.42 SQ.FT. | 42.31 SQ.M. |
|--------------|---------------|-------------|
| BALCONY AREA | 26.37 SQ.FT.  | 2.45 SQ.M.  |
| TOTAL AREA   | 481.79 SQ.FT. | 44.76 SQ.M. |

KEY PLAN - TOWER B

| UNIT 04   LEVEL 02-14, 15, 16-18 | UNIT 0 | )4   L | EVEL | 02-14, | 15. | 16-18 |
|----------------------------------|--------|--------|------|--------|-----|-------|
|----------------------------------|--------|--------|------|--------|-----|-------|

| UNIT 04   LEVEL 02-14, 15, 16-18 |                     |             |  |
|----------------------------------|---------------------|-------------|--|
| SUITE AREA                       | 458.97 SQ.FT.       | 42.64 SQ.M. |  |
| BALCONY AREA                     | 26.05 SQ.FT.        | 2.42 SQ.M.  |  |
| TOTAL AREA                       | 485.02 SQ.FT.       | 45.06 SQ.M. |  |
| UN                               | IT  6   LEVEL 02-1- | 4           |  |
| SUITE AREA                       | 449.93 SQ.FT.       | 41.80 SQ.M. |  |
| BALCONY AREA                     | 26.05 SQ.FT.        | 2.42 SQ.M.  |  |
| TOTAL AREA                       | 475.98 SQ.FT.       | 44.22 SQ.M. |  |
| UN                               | IT 17   LEVEL 02-1- | 4           |  |
| SUITE AREA                       | 455.74 SQ.FT.       | 42.34 SQ.M. |  |
| BALCONY AREA                     | 26.05 SQ.FT.        | 2.42 SQ.M.  |  |
| TOTAL AREA                       | 481.79 SQ.FT.       | 44.76 SQ.M. |  |

LEVEL 02-14

## I BEDROOM

UNIT 13 | LEVEL 01

| SUITE AREA   | 449.93 SQ.FT.      | 41.80 SQ.M. |
|--------------|--------------------|-------------|
| BALCONY AREA | 60.17 SQ.FT.       | 5.59 SQ.M.  |
| TOTAL AREA   | 510.10 SQ.FT.      | 47.39 SQ.M. |
|              | UNIT 14   LEVEL 01 |             |
| SUITE AREA   | 455.74 SQ.FT.      | 42.34 SQ.M. |
| BALCONY AREA | 66.41 SQ.FT.       | 6.17 SQ.M.  |
| TOTAL AREA   | 522.15 SQ.FT.      | 48.51 SQ.M. |

## I BEDROOM

UNIT 01 | LEVEL 01

| SUITE AREA   | 458.65 SQ.FT. | 42.61 SQ.M. |
|--------------|---------------|-------------|
| BALCONY AREA | 137.35 SQ.FT. | 12.76 SQ.M. |
| TOTAL AREA   | 596.00 SQ.FT. | 55.37 SQ.M. |

### TOWER B

## 2 BEDROOM

UNIT 03 | LEVEL 01
UNIT 06 | LEVEL 02-14, 15, 16-18

| SUITE AREA                       | 700.62 SQ.FT.   | 65.09 SQ.M. |  |  |
|----------------------------------|-----------------|-------------|--|--|
| BALCONY AREA                     | 26.37.FT.       | 2.45 SQ.M.  |  |  |
| TOTAL AREA                       | 726.99 SQ.FT.   | 67.54 SQ.M. |  |  |
| UNIT 01                          | LEVEL 02-14, 15 | , 16-18     |  |  |
| SUITE AREA                       | 715.48 SQ.FT.   | 66.47 SQ.M. |  |  |
| BALCONY AREA                     | 26.05 SQ.FT.    | 2.42 SQ.M.  |  |  |
| TOTAL AREA                       | 741.53 SQ.FT.   | 68.89 SQ.M. |  |  |
| UNIT 05   LEVEL 02-14, 15, 16-18 |                 |             |  |  |
| SUITE AREA                       | 715.48 SQ.FT.   | 66.47 SQ.M. |  |  |
|                                  |                 |             |  |  |

|                       | BALCONY AREA | 26.37 SQ.FT.       | 2.45 SQ.M.  |
|-----------------------|--------------|--------------------|-------------|
|                       | TOTAL AREA   | 741.85 SQ.FT.      | 68.92 SQ.M. |
|                       | UNIT 0       | 7 & II   LEVEL OI  |             |
|                       | UNIT 10      | &  4   LEVEL 02- 4 |             |
|                       | SUITE AREA   | 715.80 SQ.FT.      | 66.50 SQ.M. |
|                       | BALCONY AREA | 26.05 SQ.FT.       | 2.42 SQ.M.  |
|                       | TOTAL AREA   | 741.85 SQ.FT.      | 68.92 SQ.M. |
| UNIT 15   LEVEL 02-14 |              |                    |             |
|                       | SUITE AREA   | 700.95 SQ.FT.      | 65.12 SQ.M. |
|                       | BALCONY AREA | 26.05 SQ.FT.       | 2.42 SQ.M.  |
|                       | TOTAL AREA   | 727.00 SQ.FT.      | 67.54 SQ.M. |

## 2 BEDROOM

UNIT 02 | LEVEL 02-14, 15, 16-18

| SUITE AREA   | 697.29 SQ.FT.   | 64.78 SQ.M. |
|--------------|-----------------|-------------|
| BALCONY AREA | 26.05 SQ.FT.    | 2.42 SQ.M.  |
| TOTAL AREA   | 723.34 SQ.FT.   | 67.20 SQ.M. |
| UNIT 03      | LEVEL 02-14, 15 | , 16-18     |
| SUITE AREA   | 698.79 SQ.FT.   | 64.92 SQ.M. |
| BALCONY AREA | 26.05 SQ.FT.    | 2.42 SQ.M.  |
| TOTAL AREA   | 724.84 SQ.FT.   | 67.34 SQ.M. |

## 2 BEDROOM

### UNIT 12 | LEVEL 01

| SUITE AREA   | 700.95 SQ.FT. | 65.12 SQ.M. |
|--------------|---------------|-------------|
| BALCONY AREA | 102.80 SQ.FT. | 9.55 SQ.M.  |
| TOTAL AREA   | 803.75 SQ.FT. | 74.67 SQ.M. |

### UNIT 02 | LEVEL 01

| SUITE AREA   | 715.48 SQ.FT. | 66.47 SQ.M. |
|--------------|---------------|-------------|
| BALCONY AREA | 215.92 SQ.FT. | 20.06 SQ.M. |
| TOTAL AREA   | 931.40 SQ.FT. | 86.53 SQ.M. |