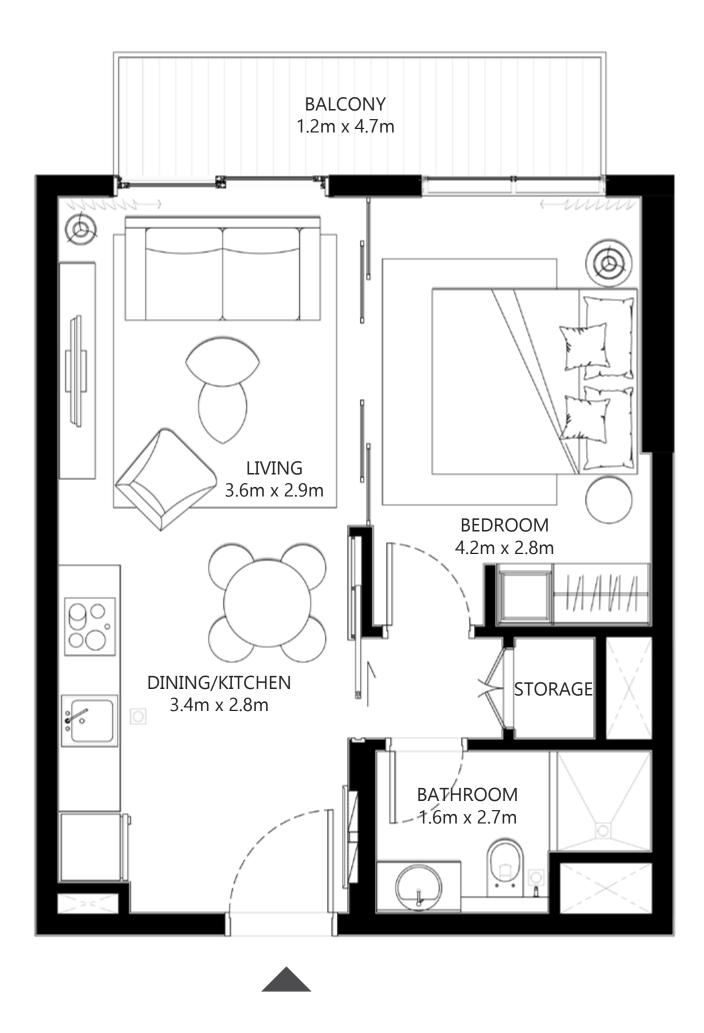

## I BEDROOM

UNIT 01 | LEVEL 01

| SUITE AREA   | 458.65 SQ.FT. | 42.61 SQ.M. |
|--------------|---------------|-------------|
| BALCONY AREA | 137.35 SQ.FT. | 12.76 SQ.M. |
| TOTAL AREA   | 596.00 SQ.FT. | 55.37 SQ.M. |