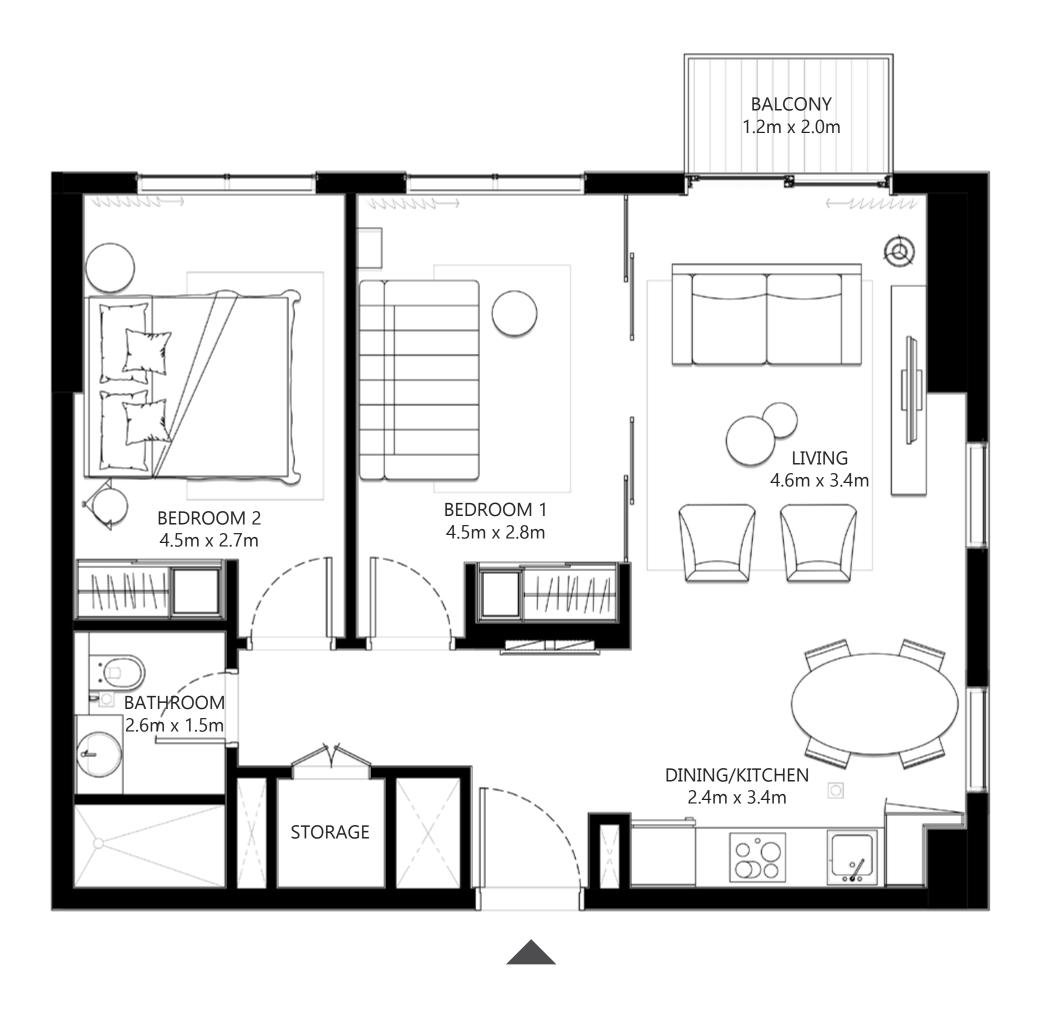

## 2 BEDROOM

UNIT 03 | LEVEL 01
UNIT 06 | LEVEL 02-14, 15, 16-18

| SUITE AREA                       | 700.62 SQ.FT.   | 65.09 SQ.M. |  |  |
|----------------------------------|-----------------|-------------|--|--|
| BALCONY AREA                     | 26.37.FT.       | 2.45 SQ.M.  |  |  |
| TOTAL AREA                       | 726.99 SQ.FT.   | 67.54 SQ.M. |  |  |
| UNIT 01                          | LEVEL 02-14, 15 | , 16-18     |  |  |
| SUITE AREA                       | 715.48 SQ.FT.   | 66.47 SQ.M. |  |  |
| BALCONY AREA                     | 26.05 SQ.FT.    | 2.42 SQ.M.  |  |  |
| TOTAL AREA                       | 741.53 SQ.FT.   | 68.89 SQ.M. |  |  |
| UNIT 05   LEVEL 02-14, 15, 16-18 |                 |             |  |  |
| SUITE AREA                       | 715.48 SQ.FT.   | 66.47 SQ.M. |  |  |
|                                  |                 |             |  |  |

|                       | BALCONY AREA | 26.37 SQ.FT.       | 2.45 SQ.M.  |
|-----------------------|--------------|--------------------|-------------|
|                       | TOTAL AREA   | 741.85 SQ.FT.      | 68.92 SQ.M. |
|                       | UNIT 0       | 7 & II   LEVEL OI  |             |
|                       | UNIT 10      | &  4   LEVEL 02- 4 |             |
|                       | SUITE AREA   | 715.80 SQ.FT.      | 66.50 SQ.M. |
|                       | BALCONY AREA | 26.05 SQ.FT.       | 2.42 SQ.M.  |
|                       | TOTAL AREA   | 741.85 SQ.FT.      | 68.92 SQ.M. |
| UNIT 15   LEVEL 02-14 |              |                    |             |
|                       | SUITE AREA   | 700.95 SQ.FT.      | 65.12 SQ.M. |
|                       | BALCONY AREA | 26.05 SQ.FT.       | 2.42 SQ.M.  |
|                       | TOTAL AREA   | 727.00 SQ.FT.      | 67.54 SQ.M. |