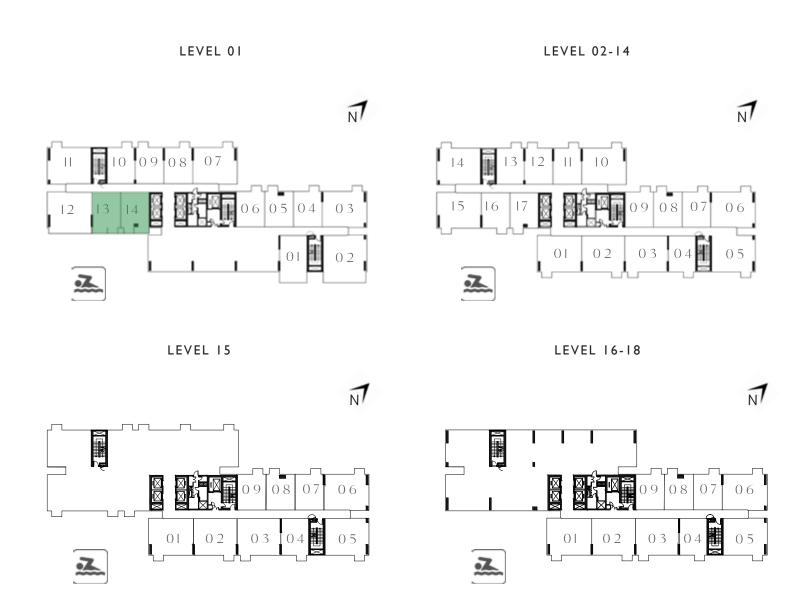

## I BEDROOM

UNIT 13 | LEVEL 01

| SUITE AREA   | 449.93 SQ.FT.      | 41.80 SQ.M. |
|--------------|--------------------|-------------|
| BALCONY AREA | 60.17 SQ.FT.       | 5.59 SQ.M.  |
| TOTAL AREA   | 510.10 SQ.FT.      | 47.39 SQ.M. |
|              | UNIT 14   LEVEL 01 |             |
| SUITE AREA   | 455.74 SQ.FT.      | 42.34 SQ.M. |
| BALCONY AREA | 66.41 SQ.FT.       | 6.17 SQ.M.  |
| TOTAL AREA   | 522.15 SQ.FT.      | 48.51 SQ.M. |