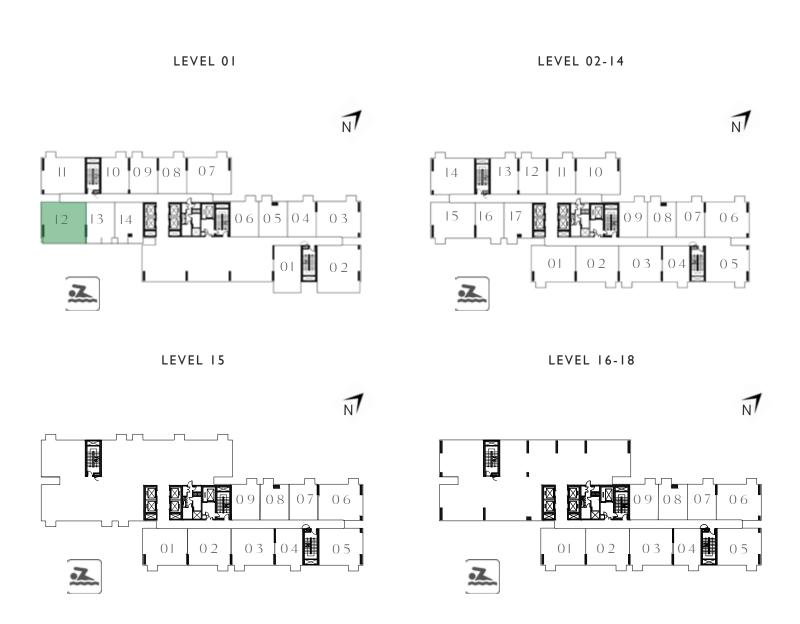

### TOWER B

## 2 BEDROOM

### UNIT 12 | LEVEL 01

| SUITE AREA   | 700.95 SQ.FT. | 65.12 SQ.M. |
|--------------|---------------|-------------|
| BALCONY AREA | 102.80 SQ.FT. | 9.55 SQ.M.  |
| TOTAL AREA   | 803.75 SQ.FT. | 74.67 SQ.M. |