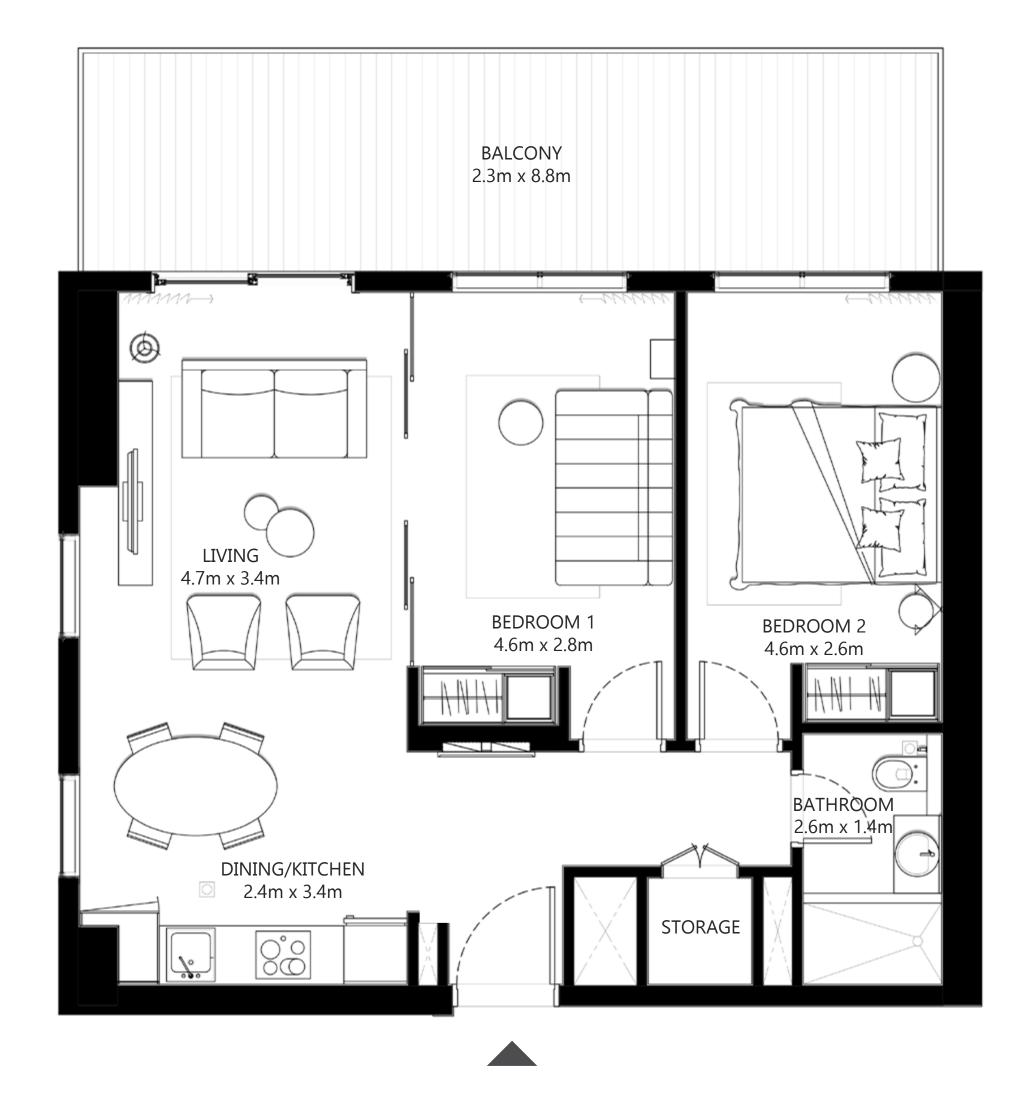

### UNIT 02 | LEVEL 01

| SUITE AREA   | 715.48 SQ.FT. | 66.47 SQ.M. |
|--------------|---------------|-------------|
| BALCONY AREA | 215.92 SQ.FT. | 20.06 SQ.M. |
| TOTAL AREA   | 931.40 SQ.FT. | 86.53 SQ.M. |