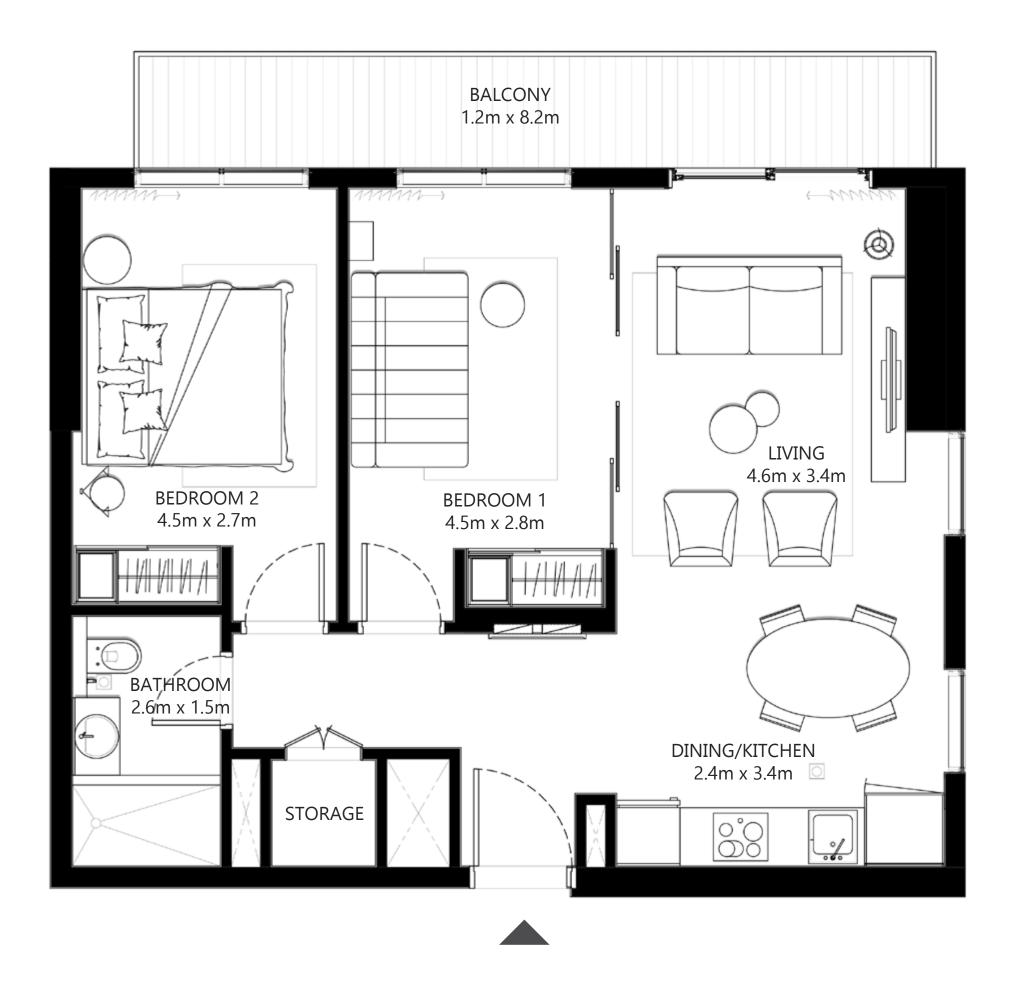

### TOWER B

## 2 BEDROOM

### UNIT 12 | LEVEL 01

| SUITE AREA   | 700.95 SQ.FT. | 65.12 SQ.M. |
|--------------|---------------|-------------|
| BALCONY AREA | 102.80 SQ.FT. | 9.55 SQ.M.  |
| TOTAL AREA   | 803.75 SQ.FT. | 74.67 SQ.M. |