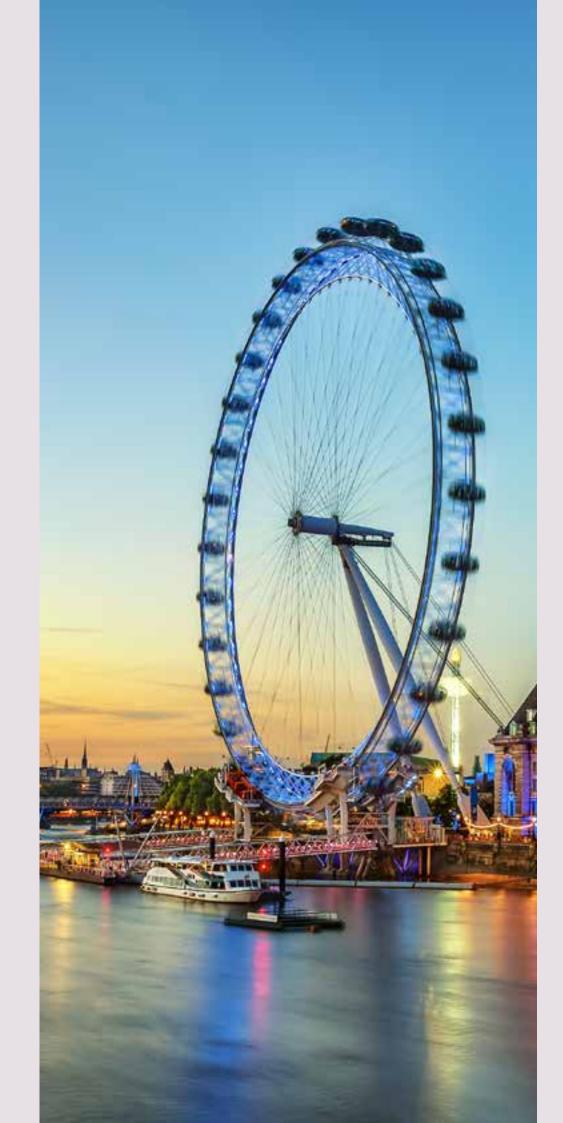

#### London Eye

The capital's tallest Ferris wheel, this famous tourist attraction sees over 3.5 million visitors a year.