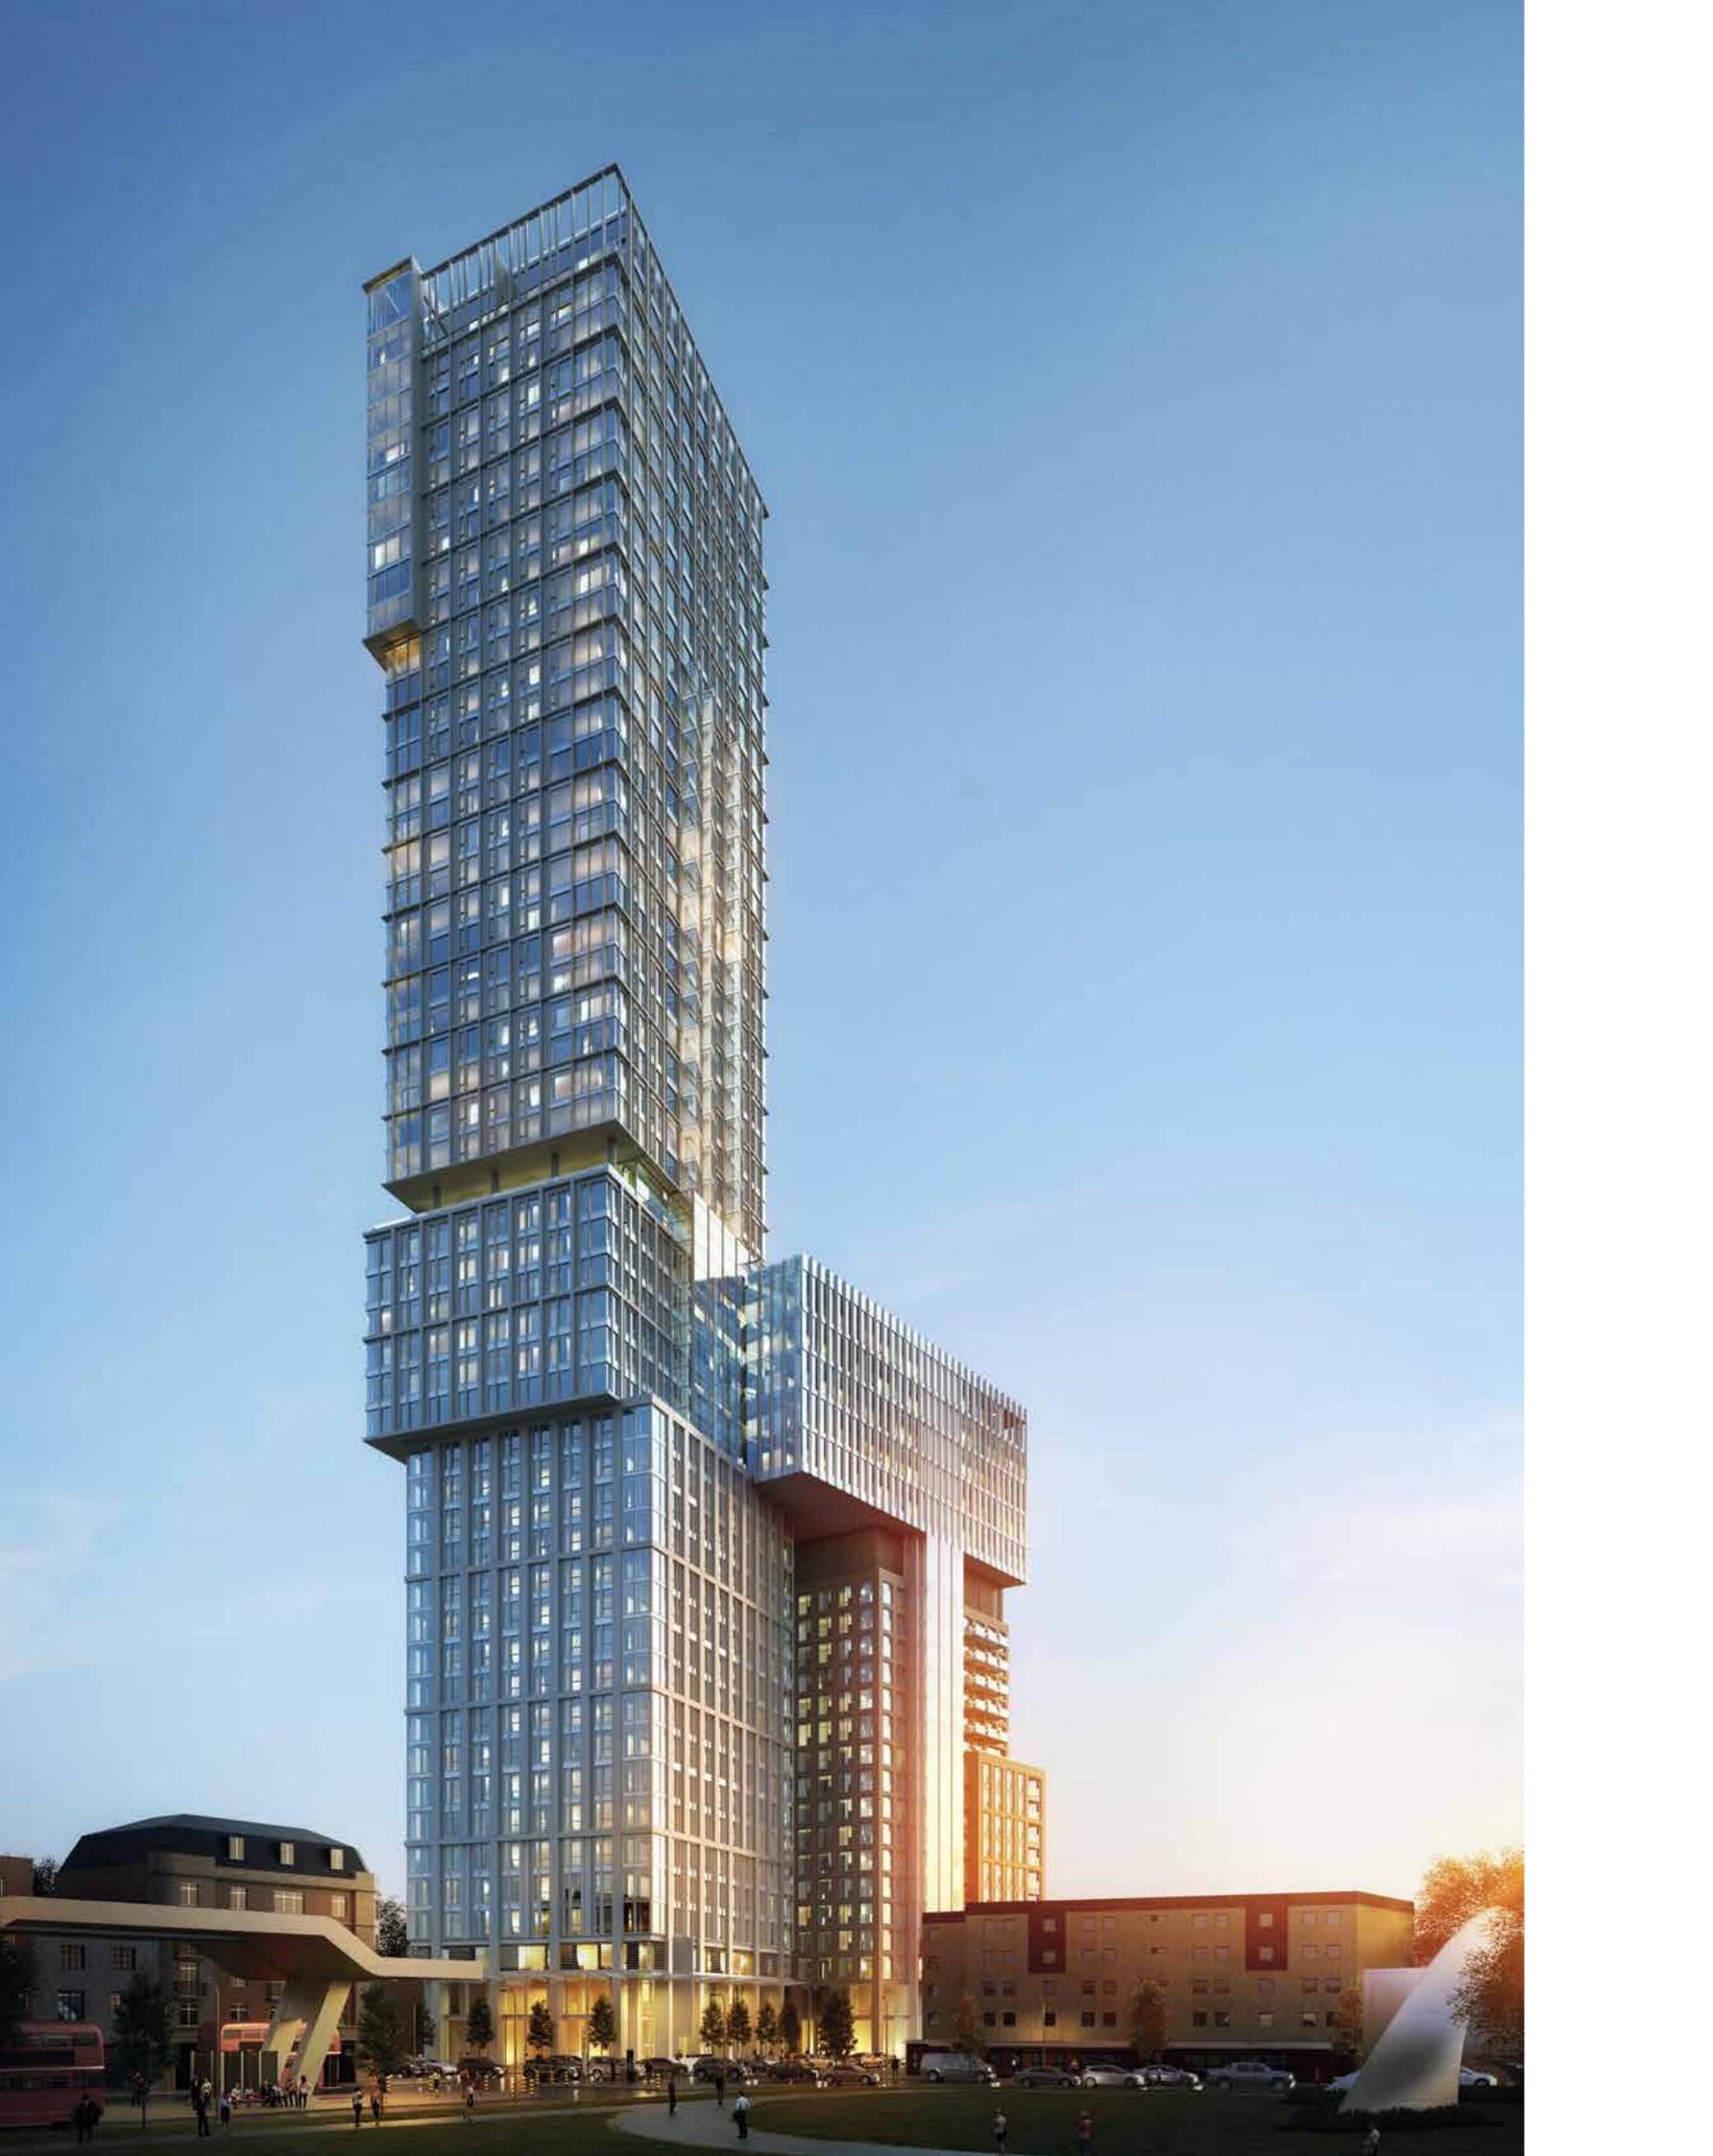

### AYKON LONDON ONE

The unique architectural composition has been carefully crafted to create impressive views from every aspect of the building.

# A NEW LONDON ICON

Rising 50 storeys, the ultra-modern AYKON London One tower will stand out as a new icon on the London city skyline. Stone, terracotta and glass come together in a fresh and distinctive world-class design to create an inspiration in luxury living, inside and out. The unique and balanced architectural composition has been carefully crafted to create impressive views from every aspect of the building.

#### The north tower boasts:

- 360 new private residential apartments
- 6,139 square feet of communal gardens
- Children's play areas
- Expansive indoor swimming pool and Jacuzzi
- State-of-the-art gymnasium
- Optional hospitality services\*
- Ample parking\*
- Two car lifts
- Secure bicycle spaces\*
- Secure storage facilities\*