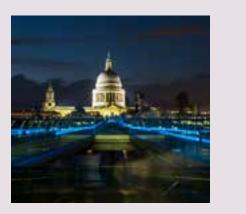

#### St Paul's Cathedral

One of the city's most iconic sights, the dome and spires have dominated its skyline for 300 years.