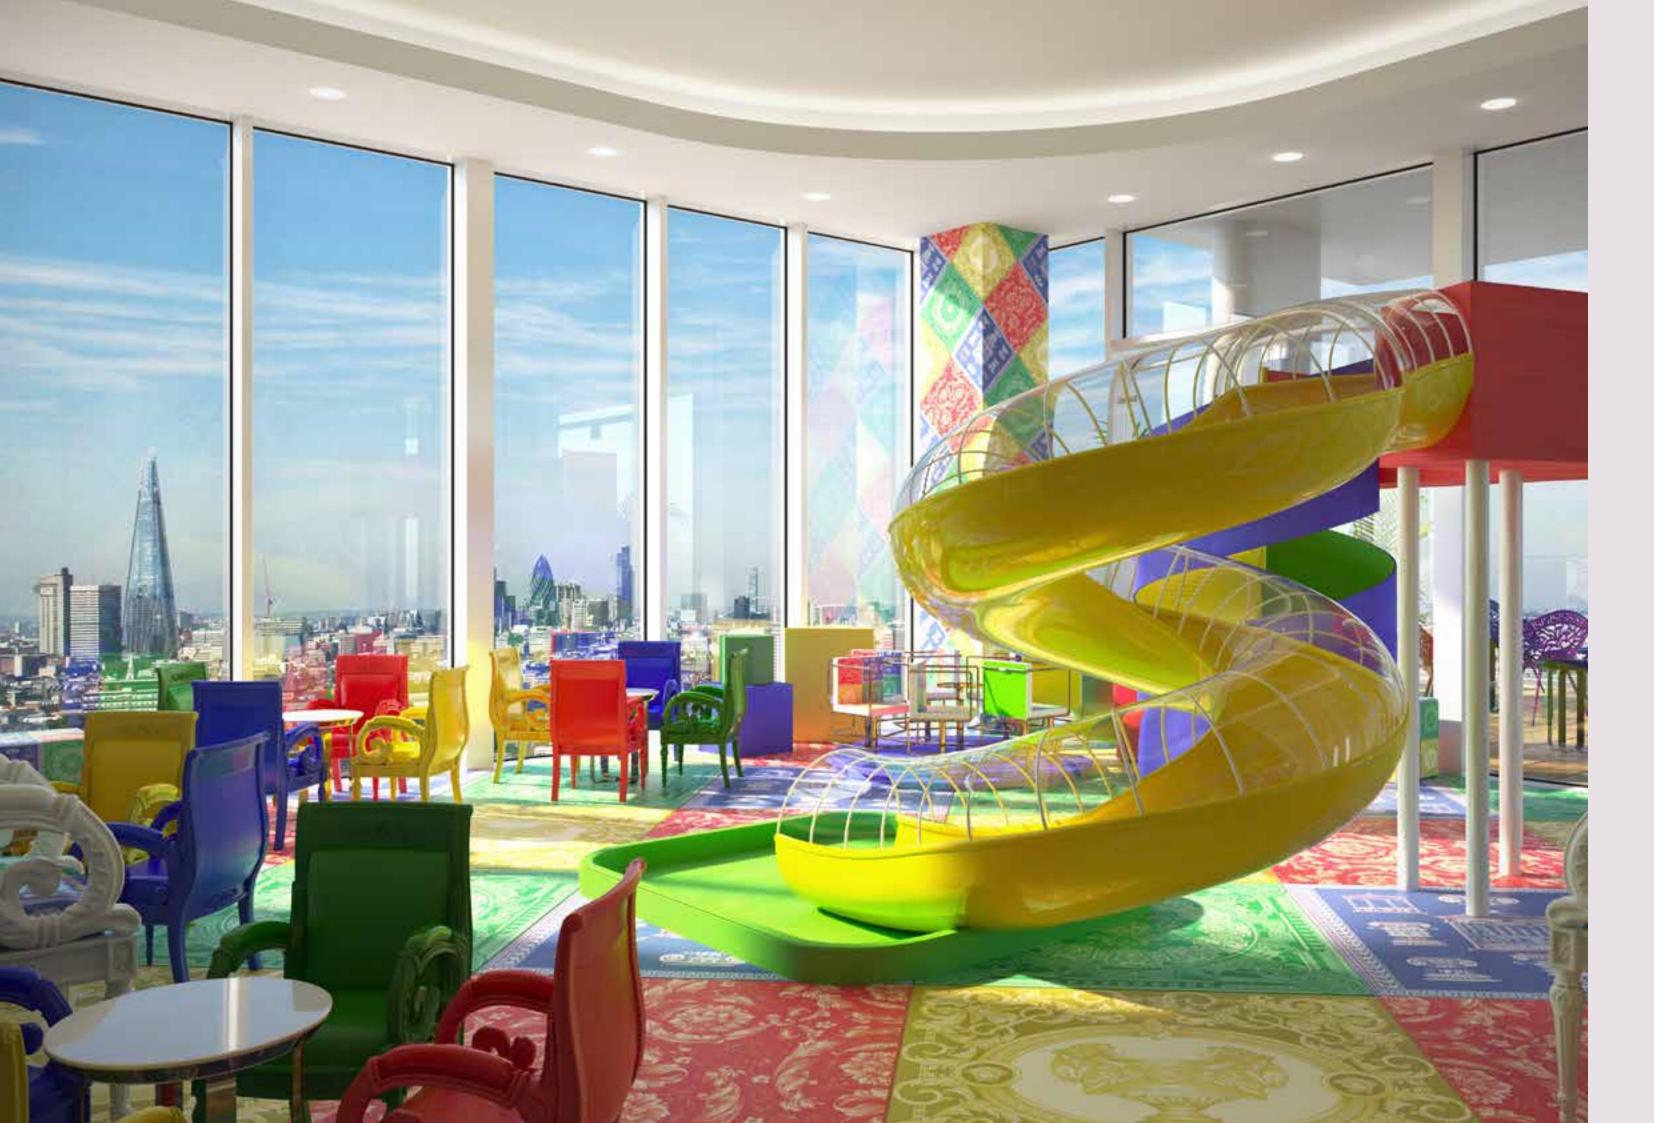

# CHILDREN'S PLAY AREA

A special children's play area will keep little ones amused with hours of wholesome fun from books, games and friends to be made.