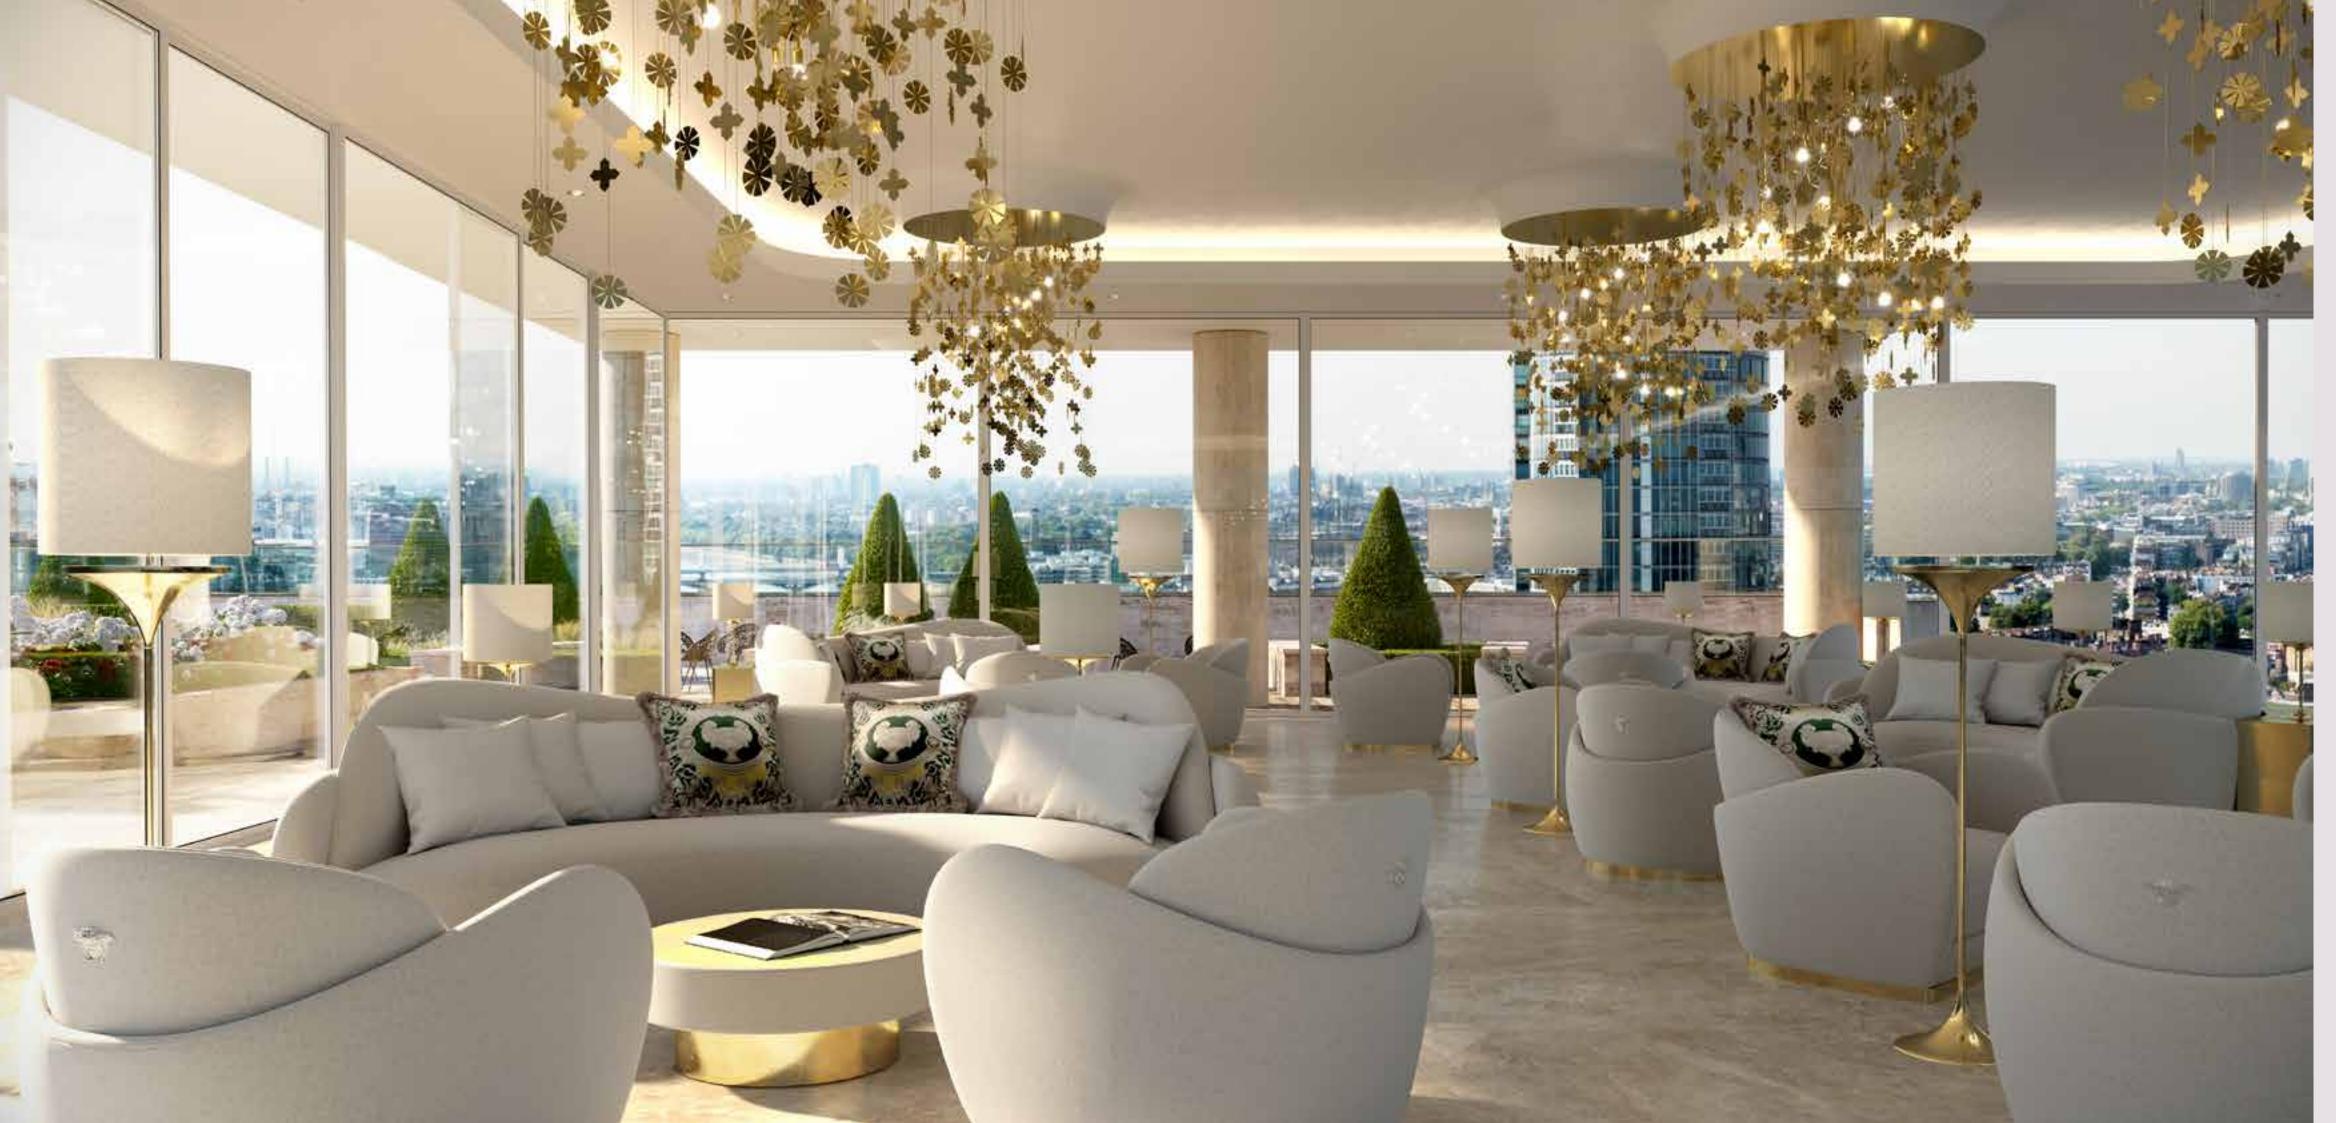

# RESIDENTS' LOUNGE

Mingle with your fellow residents in your shared lounge overlooking the roof gardens and the city beyond. Or simply sit back and relax with the papers on one of the luxurious Versace sofas.