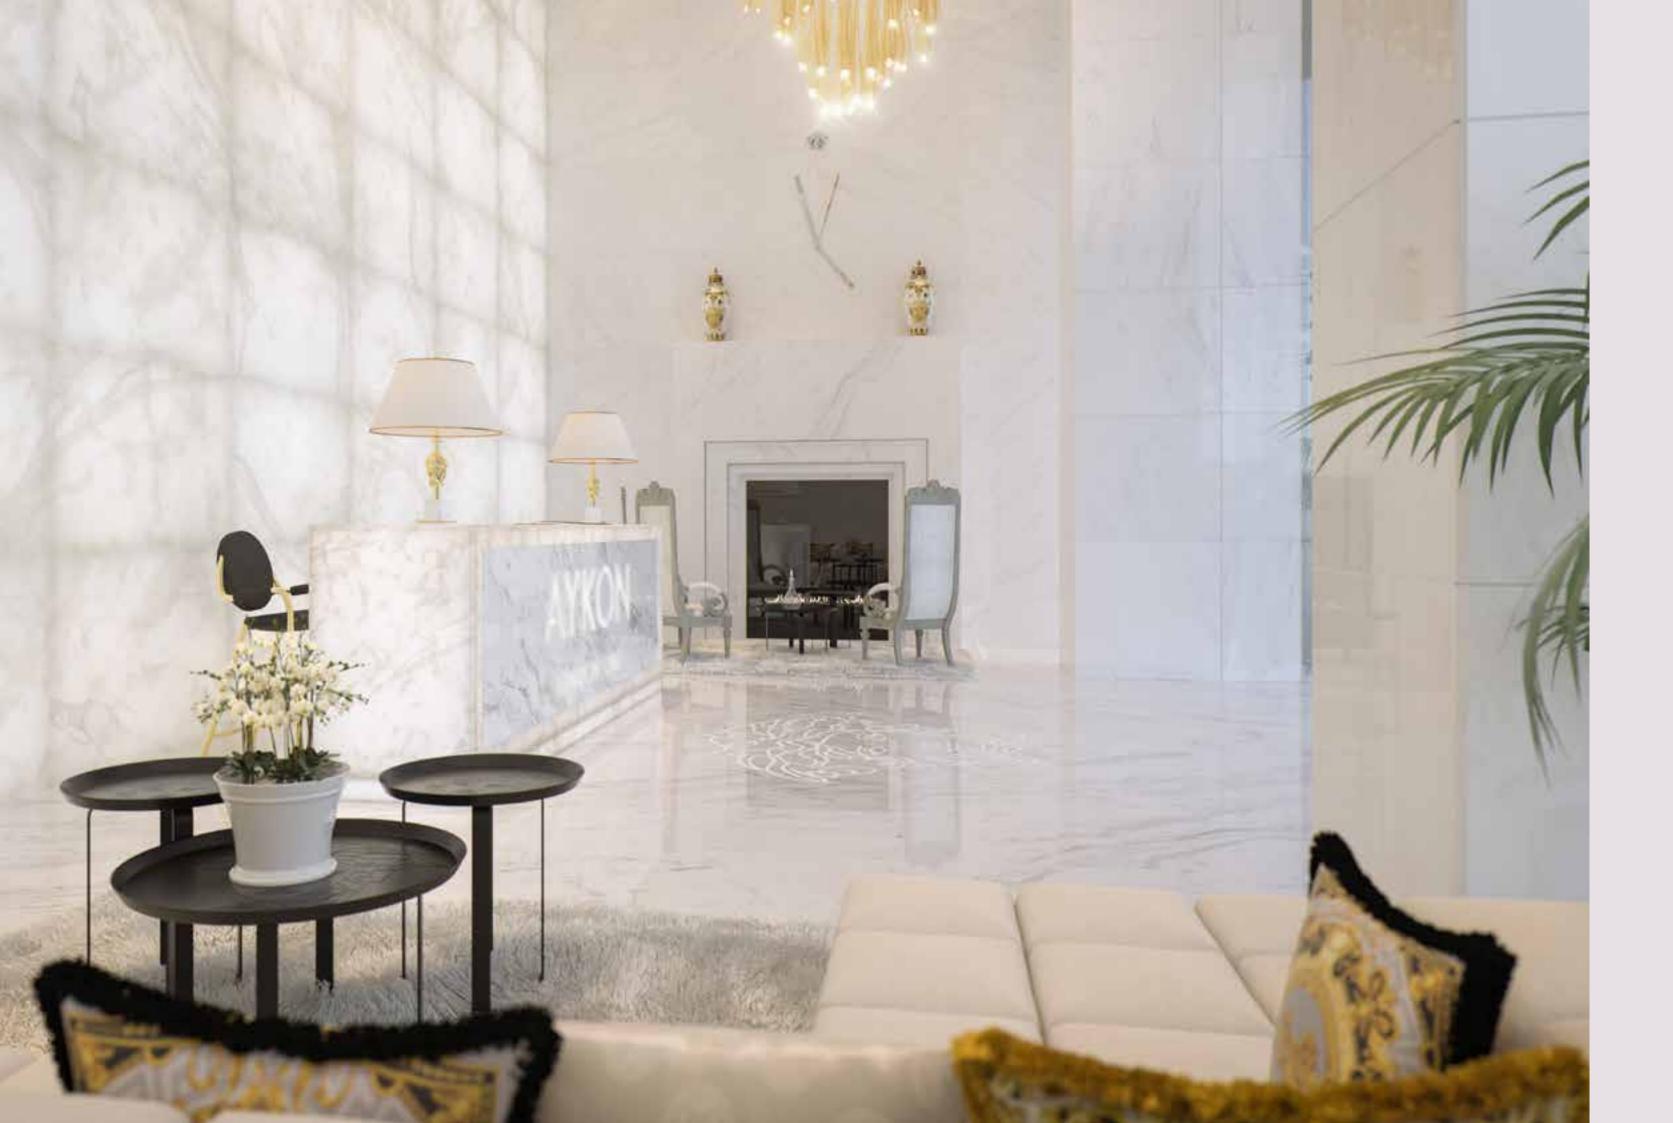

### GRAND LOBBY

A peaceful and heavenly lobby greets you when you enter
AYKON London One. From the shiny marble floors to the plush
chairs, friendly staff and fresh flowers; it perfectly sets the scene.
It's an elegant space that's bright on sunny days while being intimate
and cosy during winter.

# LEAVING AN IMPRESSION

Blending form and function, the lobby is a multi-functional area where you and your guests can meet, socialise and do business.

The neutral colours help to create a space that's inviting, inspiring and calming.