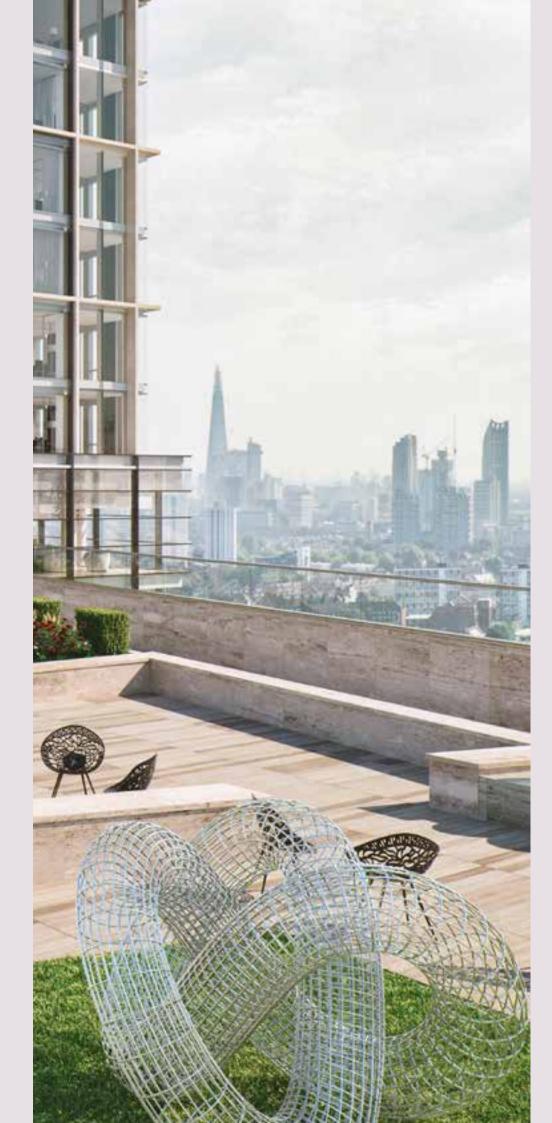

### ROOF GARDENS

Stunning communal roof gardens are suspended above the city. Choose a garden to suit your mood – a large, south-facing roof garden, a generous terrace with city views to the north or a sun deck terrace. With 6,139 square feet of communal outdoor space, you can lose yourself without leaving home.

Each of the building's outdoor spaces will be unique, with its own focal sculptures, water features and landscaping aesthetic, all complemented by stylish furniture and specialist lighting.