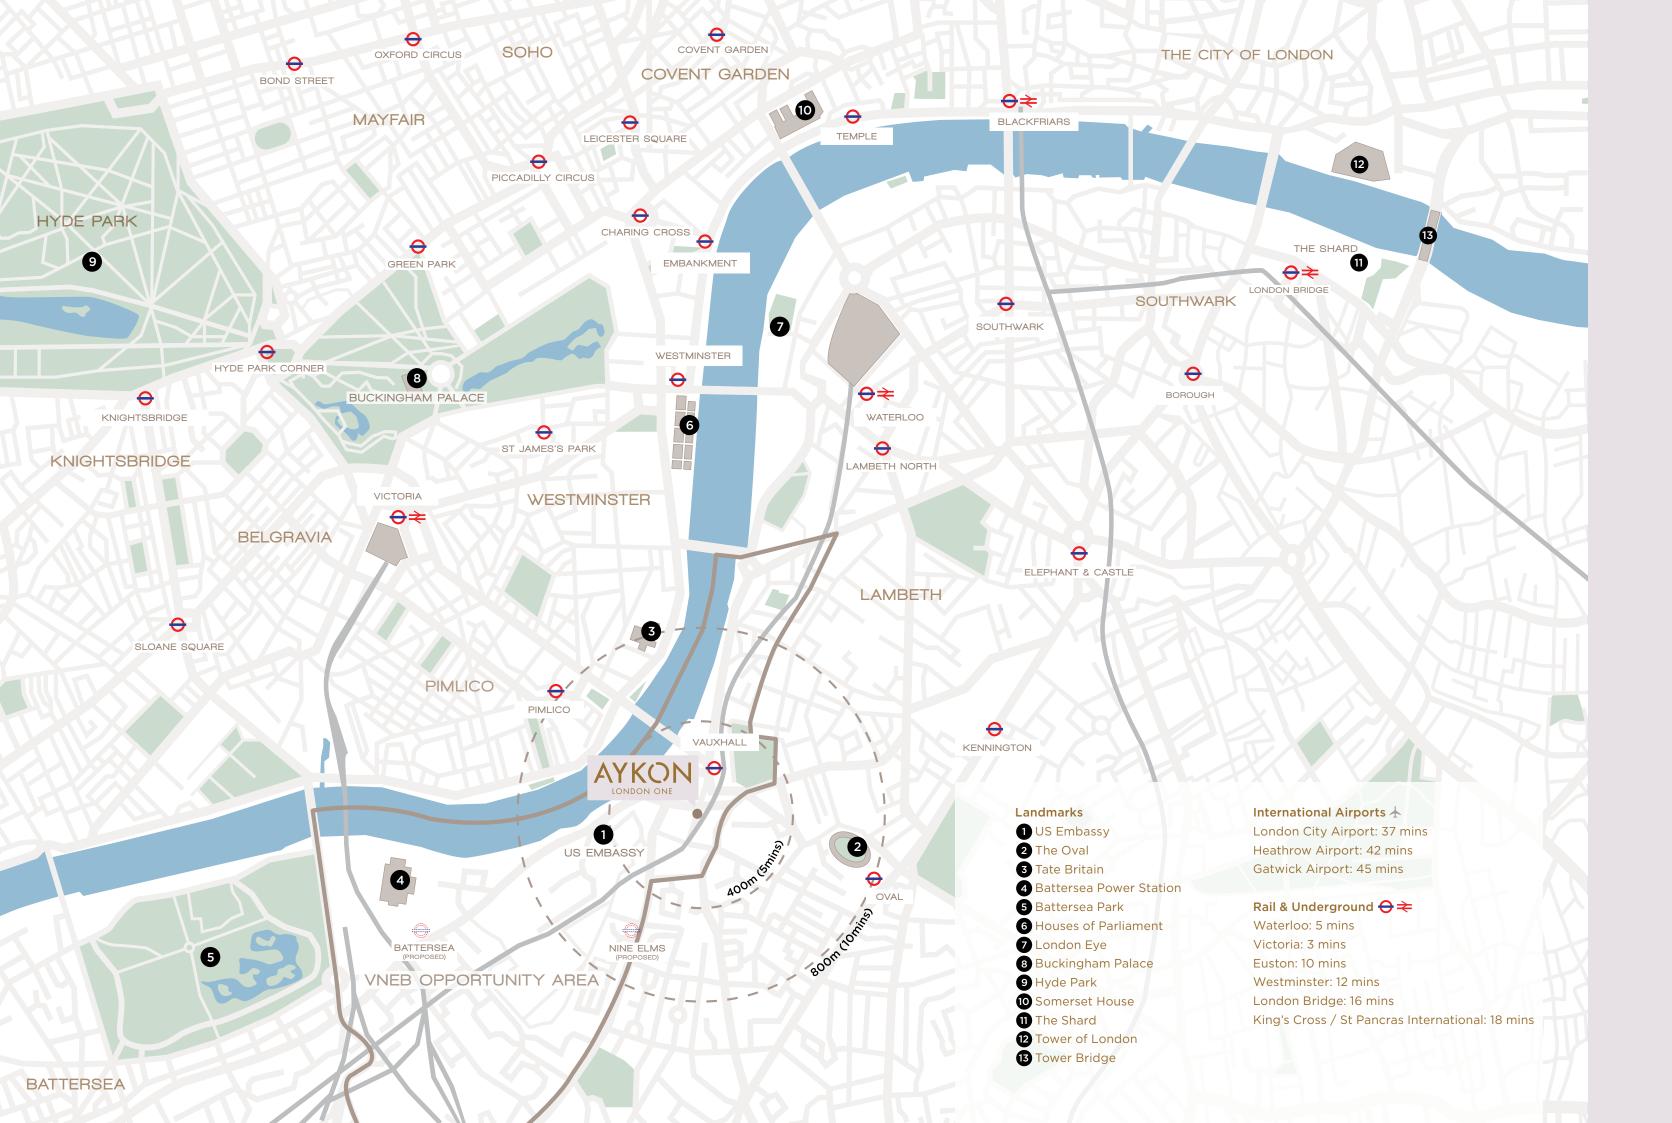

# NINE ELMS - THE BEST ADDRESS IN NEW LONDON

AYKON London One is nestled in the heart of new London, where a multi-billion pound investment is dramatically transforming the area into an ultra-modern residential and internationally significant business district, set to become a new centre for arts and culture in the capital.

The area is close to the Vauxhall Cross rail and bus stations as well as the Underground. In addition, the new Northern Line extension and the Crossrail project further enhance its strong transport links with the rest of London.

# NINE ELMS EMBRACING THE PAST AND THE FUTURE

Nine Elms is already home to the New Covent Garden Market, the brand-new US Embassy and Battersea Power Station, a cherished feature of the London skyline. It's also blessed with almost two miles of Thames river frontage, and will be lined with cafés, bars, restaurants, cultural attractions and public space as part of the planned regeneration.

What's more, a new linear park will make it one of the greenest districts on London's South Bank and will create 50 acres of new public space. All this, and a host of other historic landmarks all within a short distance.