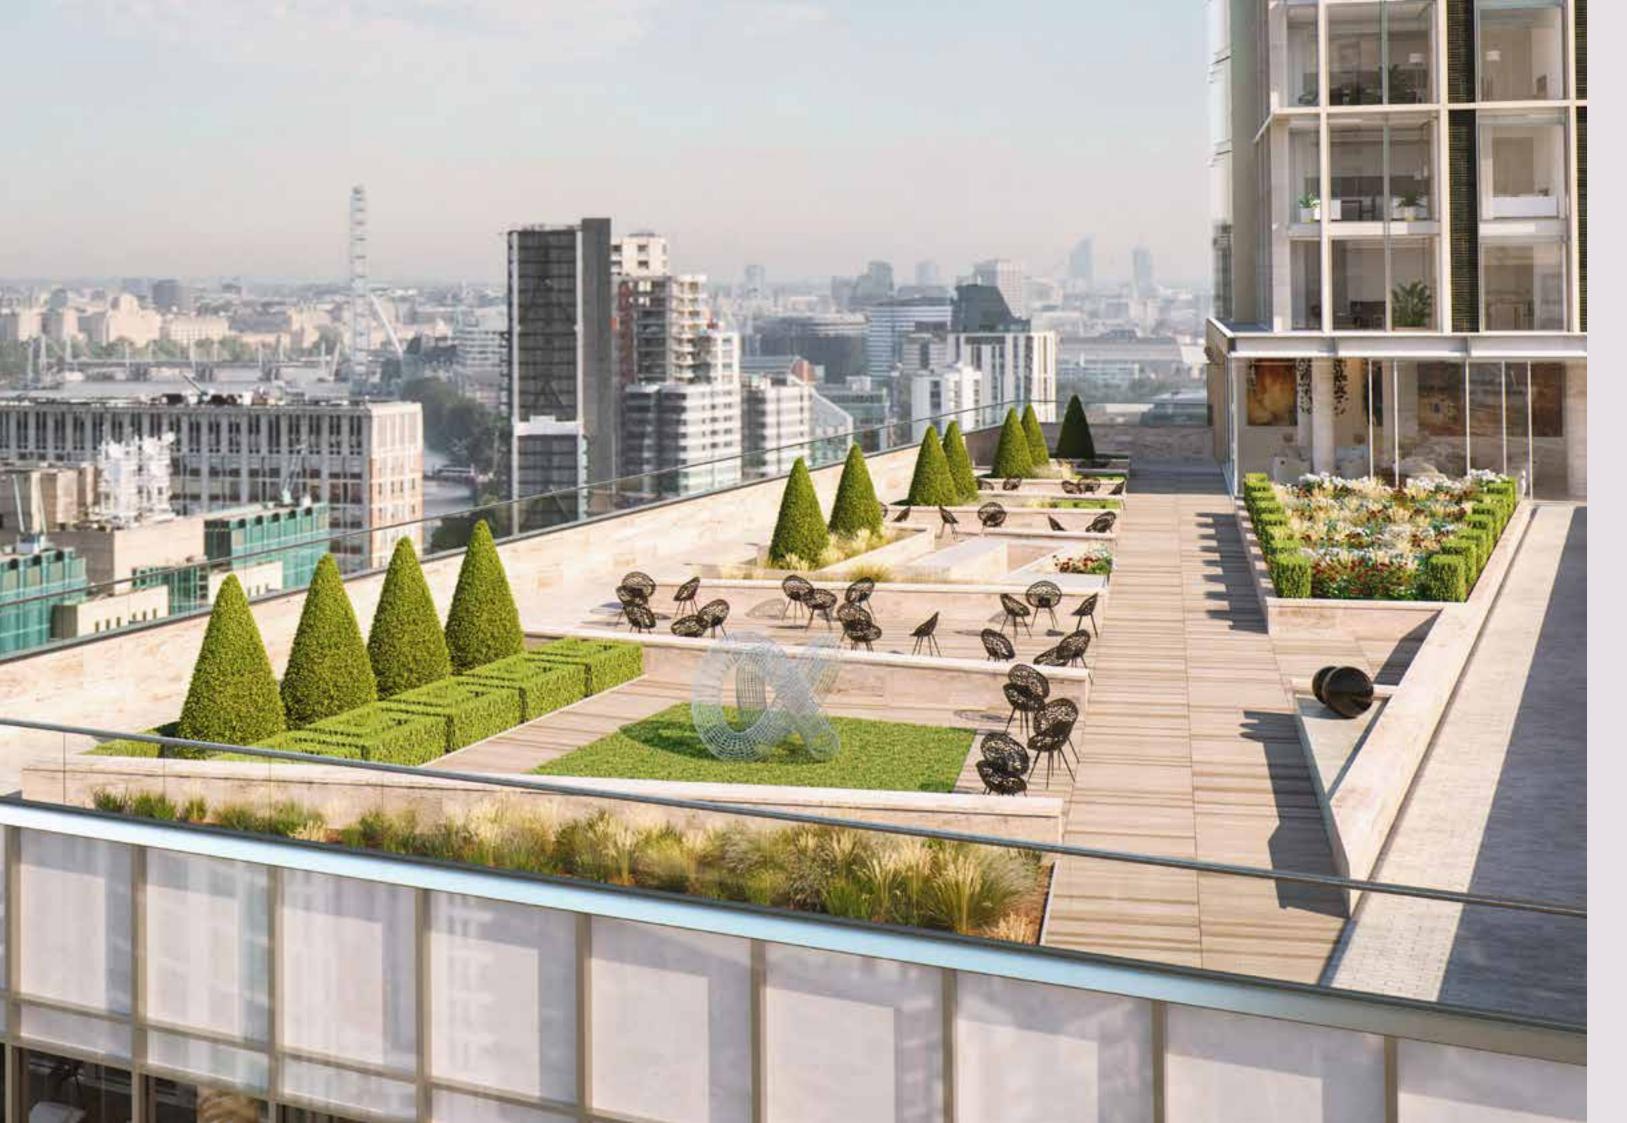

### ROOF GARDENS

Stunning communal roof gardens are suspended above the city. Choose a garden to suit your mood – a large, south-facing roof garden, a generous terrace with city views to the north or a sun deck terrace. With 6,139 square feet of communal outdoor space, you can lose yourself without leaving home.