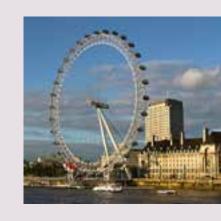

#### London Eye

The capital's tallest Ferris wheel, this famous tourist attraction sees over 3.5 million visitors a year.