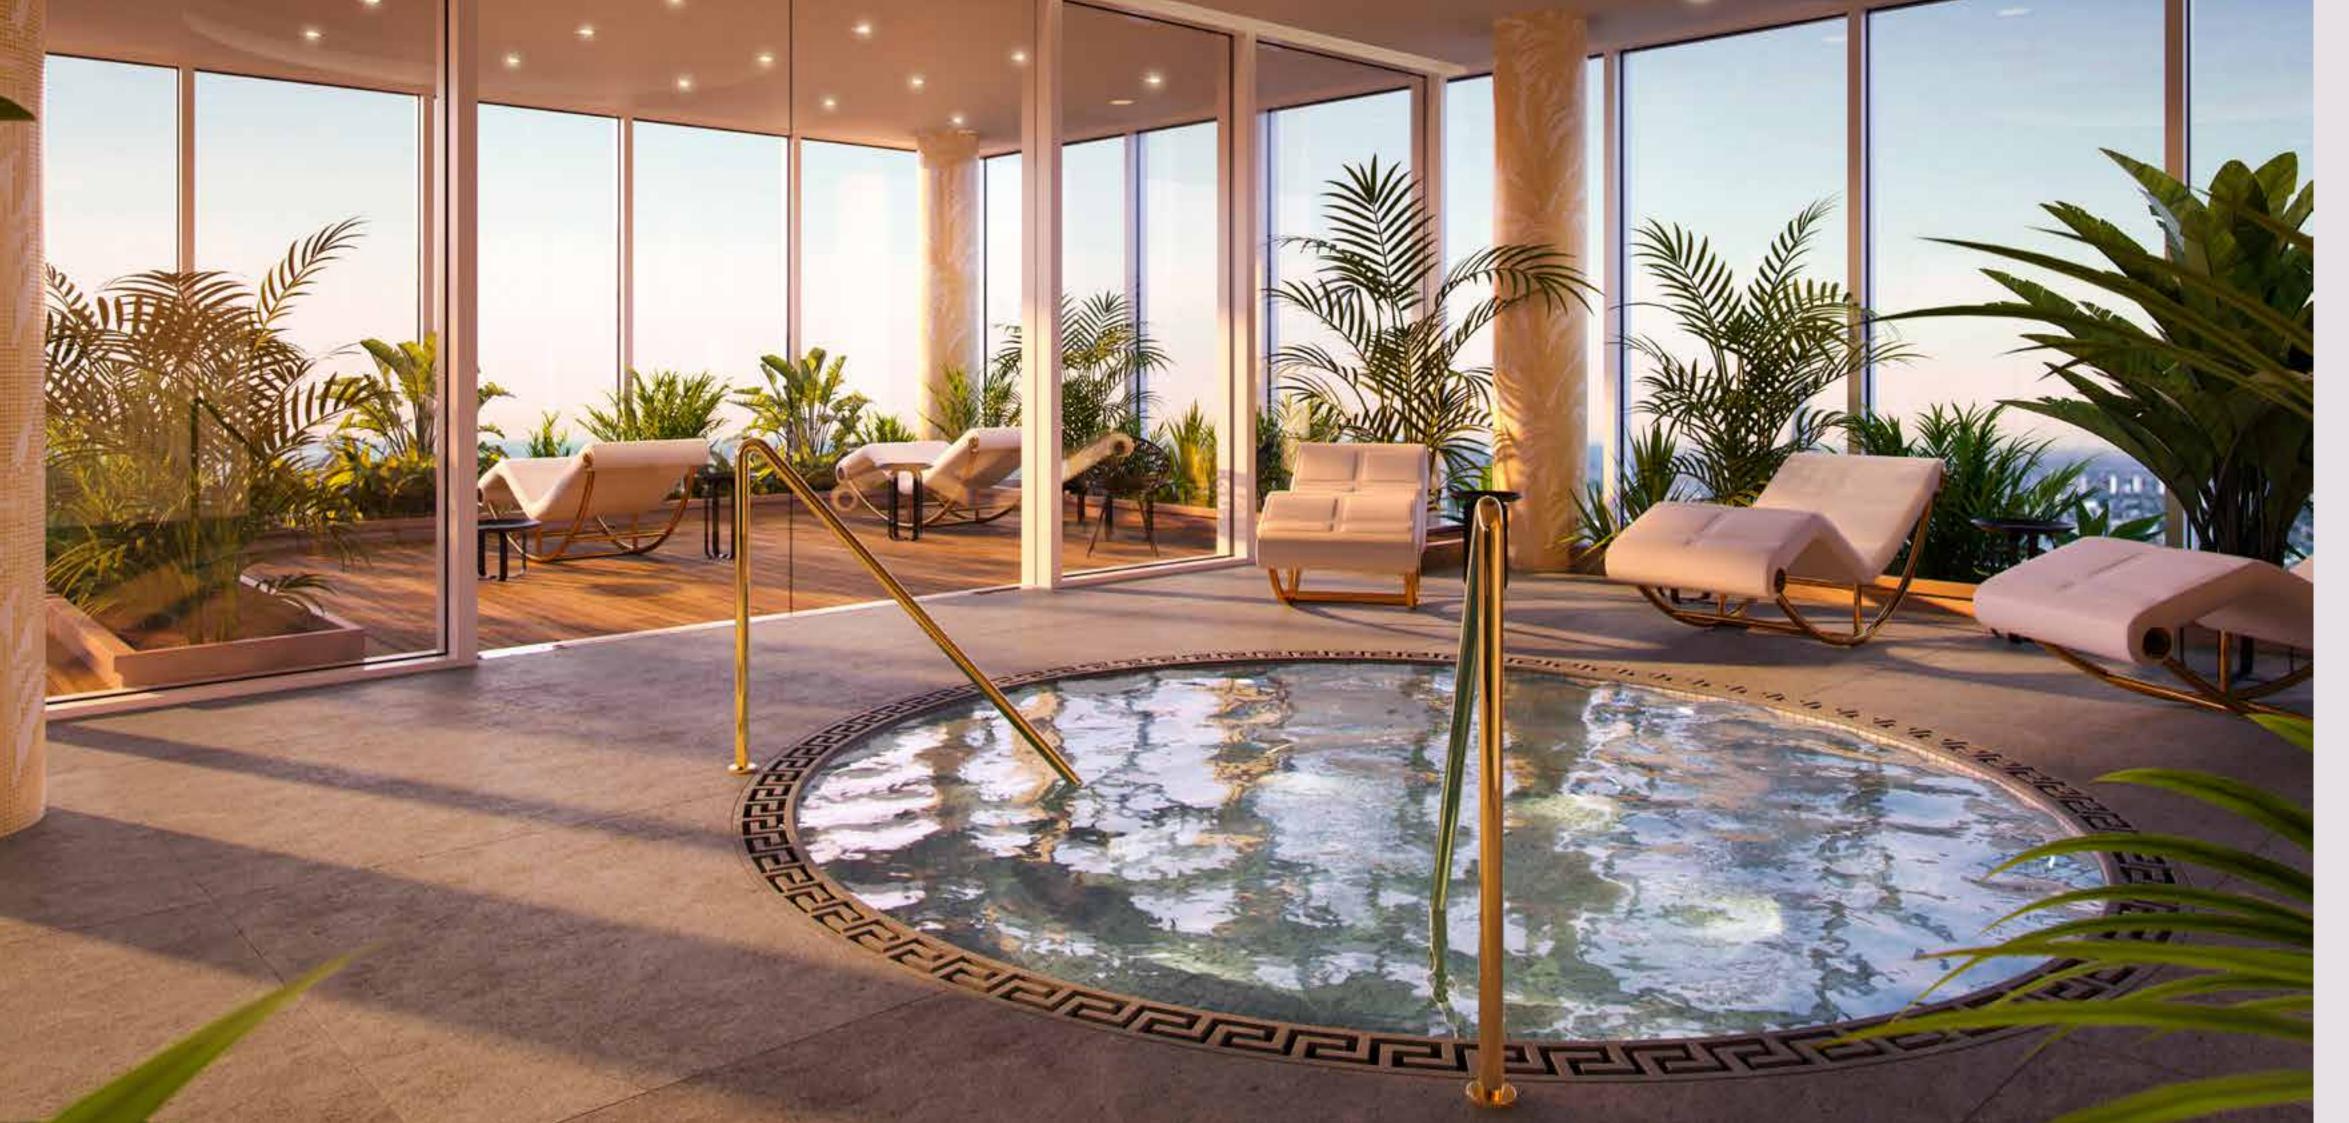

## SWIMMING POOL

Is there a more beautiful place to swim in London? The iconic Versace Palm Print, translated onto the mosaic walls, is inspired by the Greek and Roman myths that are part of the Versace DNA, and will transport you to the Italy of the Renaissance.

Views are indicative only.

## JACUZZI

Sit back and relax as you enjoy the soothing bubbles of the Jacuzzi and take a different view of the city.