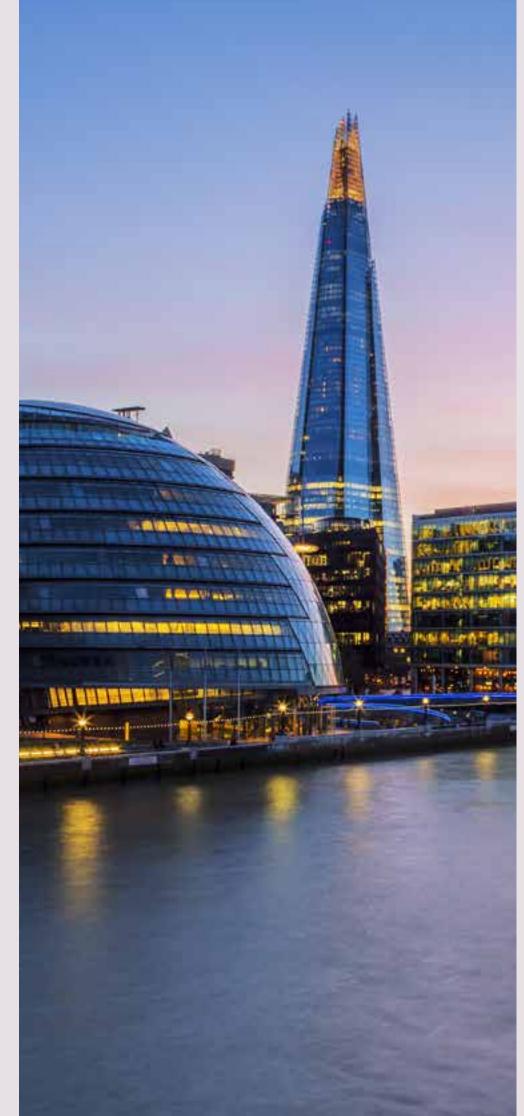

#### The Shard

Located in London Bridge Quarter, the tallest building in Europe and the city's highest viewing point.