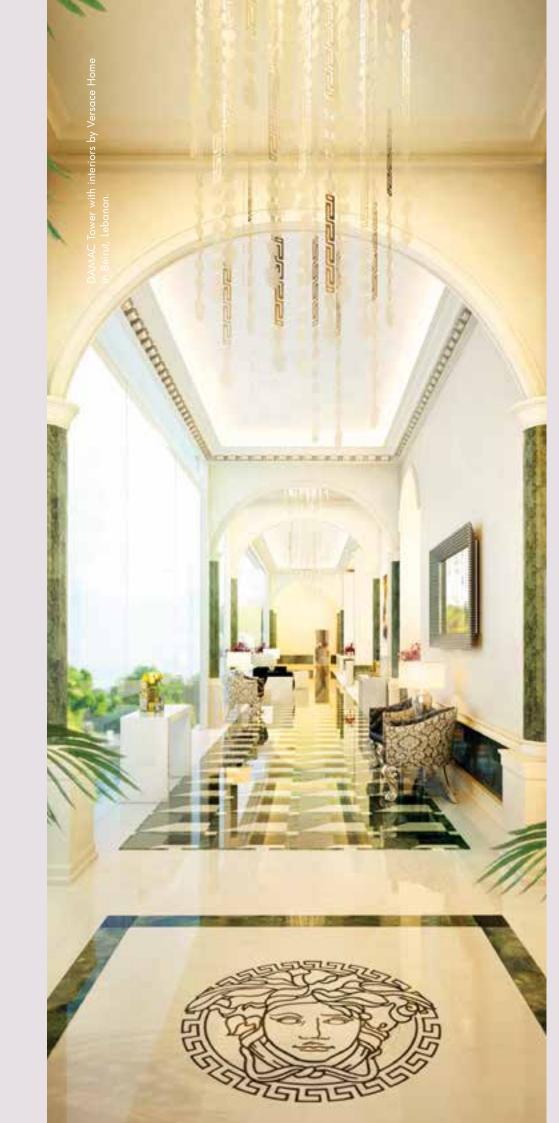

### GRAND LOBBY

A peaceful and heavenly lobby greets you when you enter
AYKON London One. From the shiny marble floors to the plush
chairs, friendly staff and fresh flowers; it perfectly sets the scene.
It's an elegant space that's bright on sunny days while being intimate
and cosy during winter.

# LEAVING AN IMPRESSION

Blending form and function, the lobby is a multi-functional area where you and your guests can meet, socialise and do business.

The neutral colours help to create a space that's inviting, inspiring and calming.