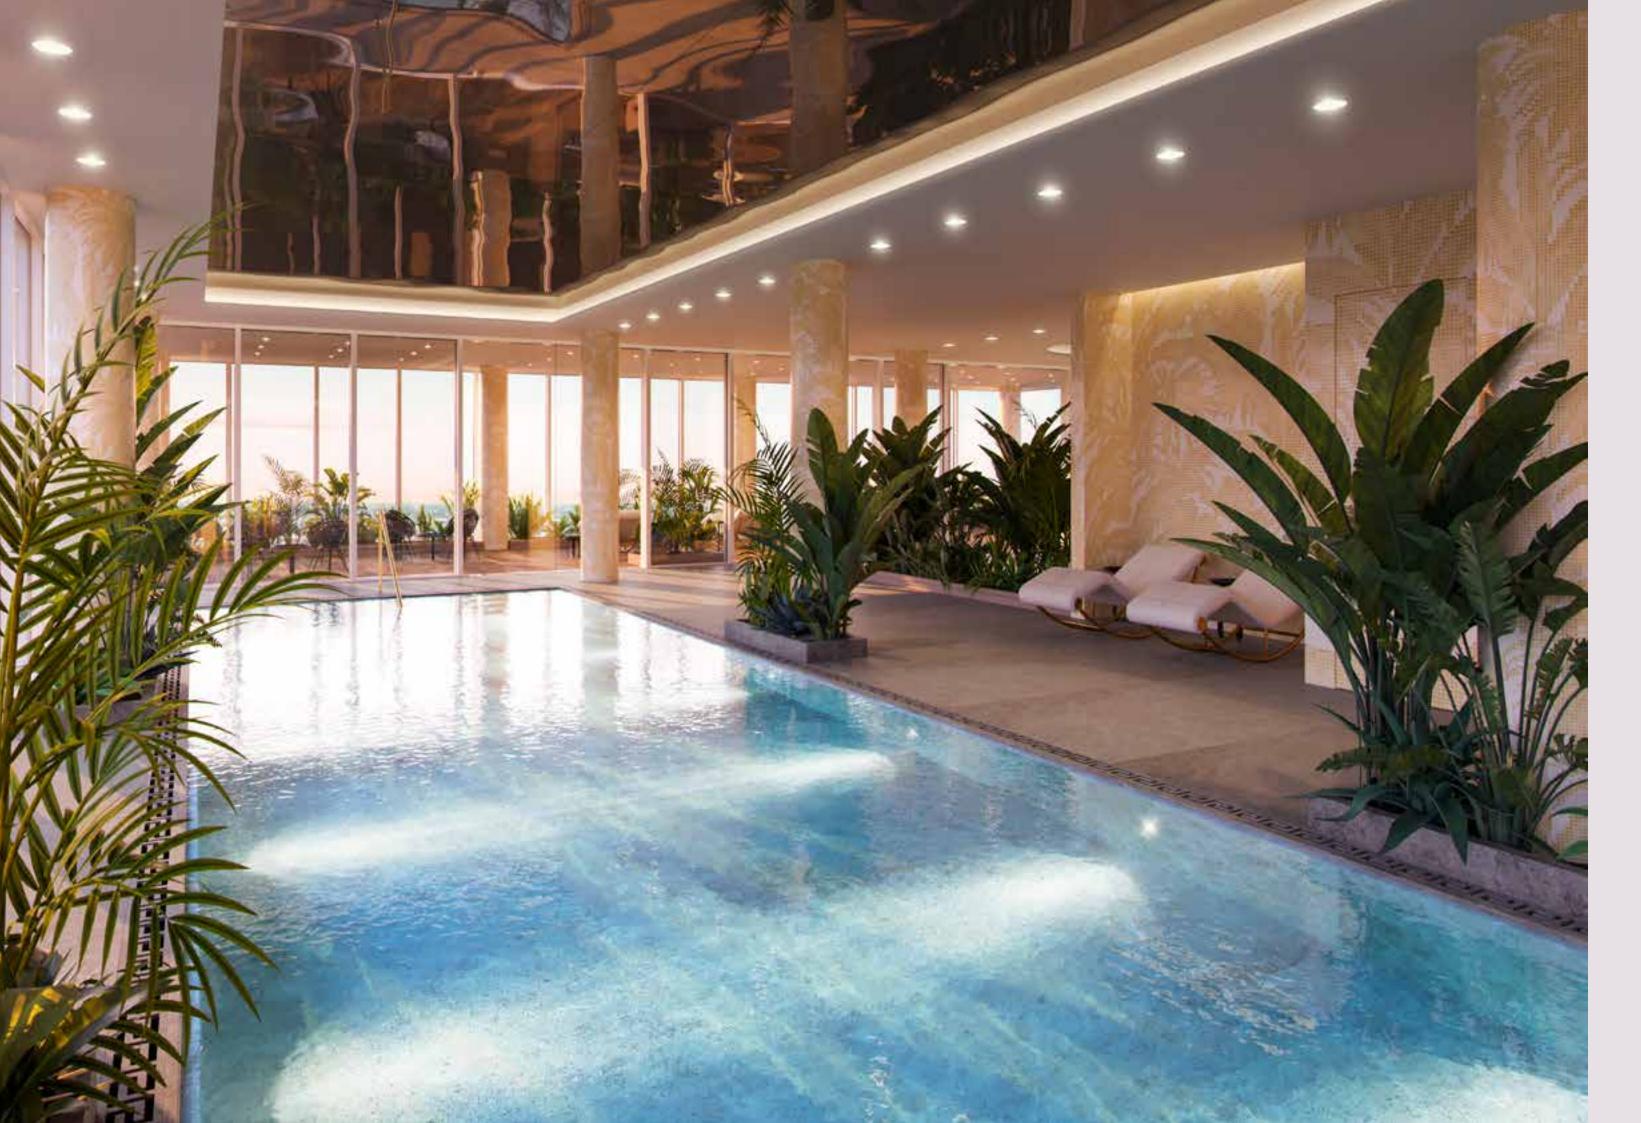

## SWIMMING POOL

Is there a more beautiful place to swim in London? The iconic Versace Palm Print, translated onto the mosaic walls, is inspired by the Greek and Roman myths that are part of the Versace DNA, and will transport you to the Italy of the Renaissance.