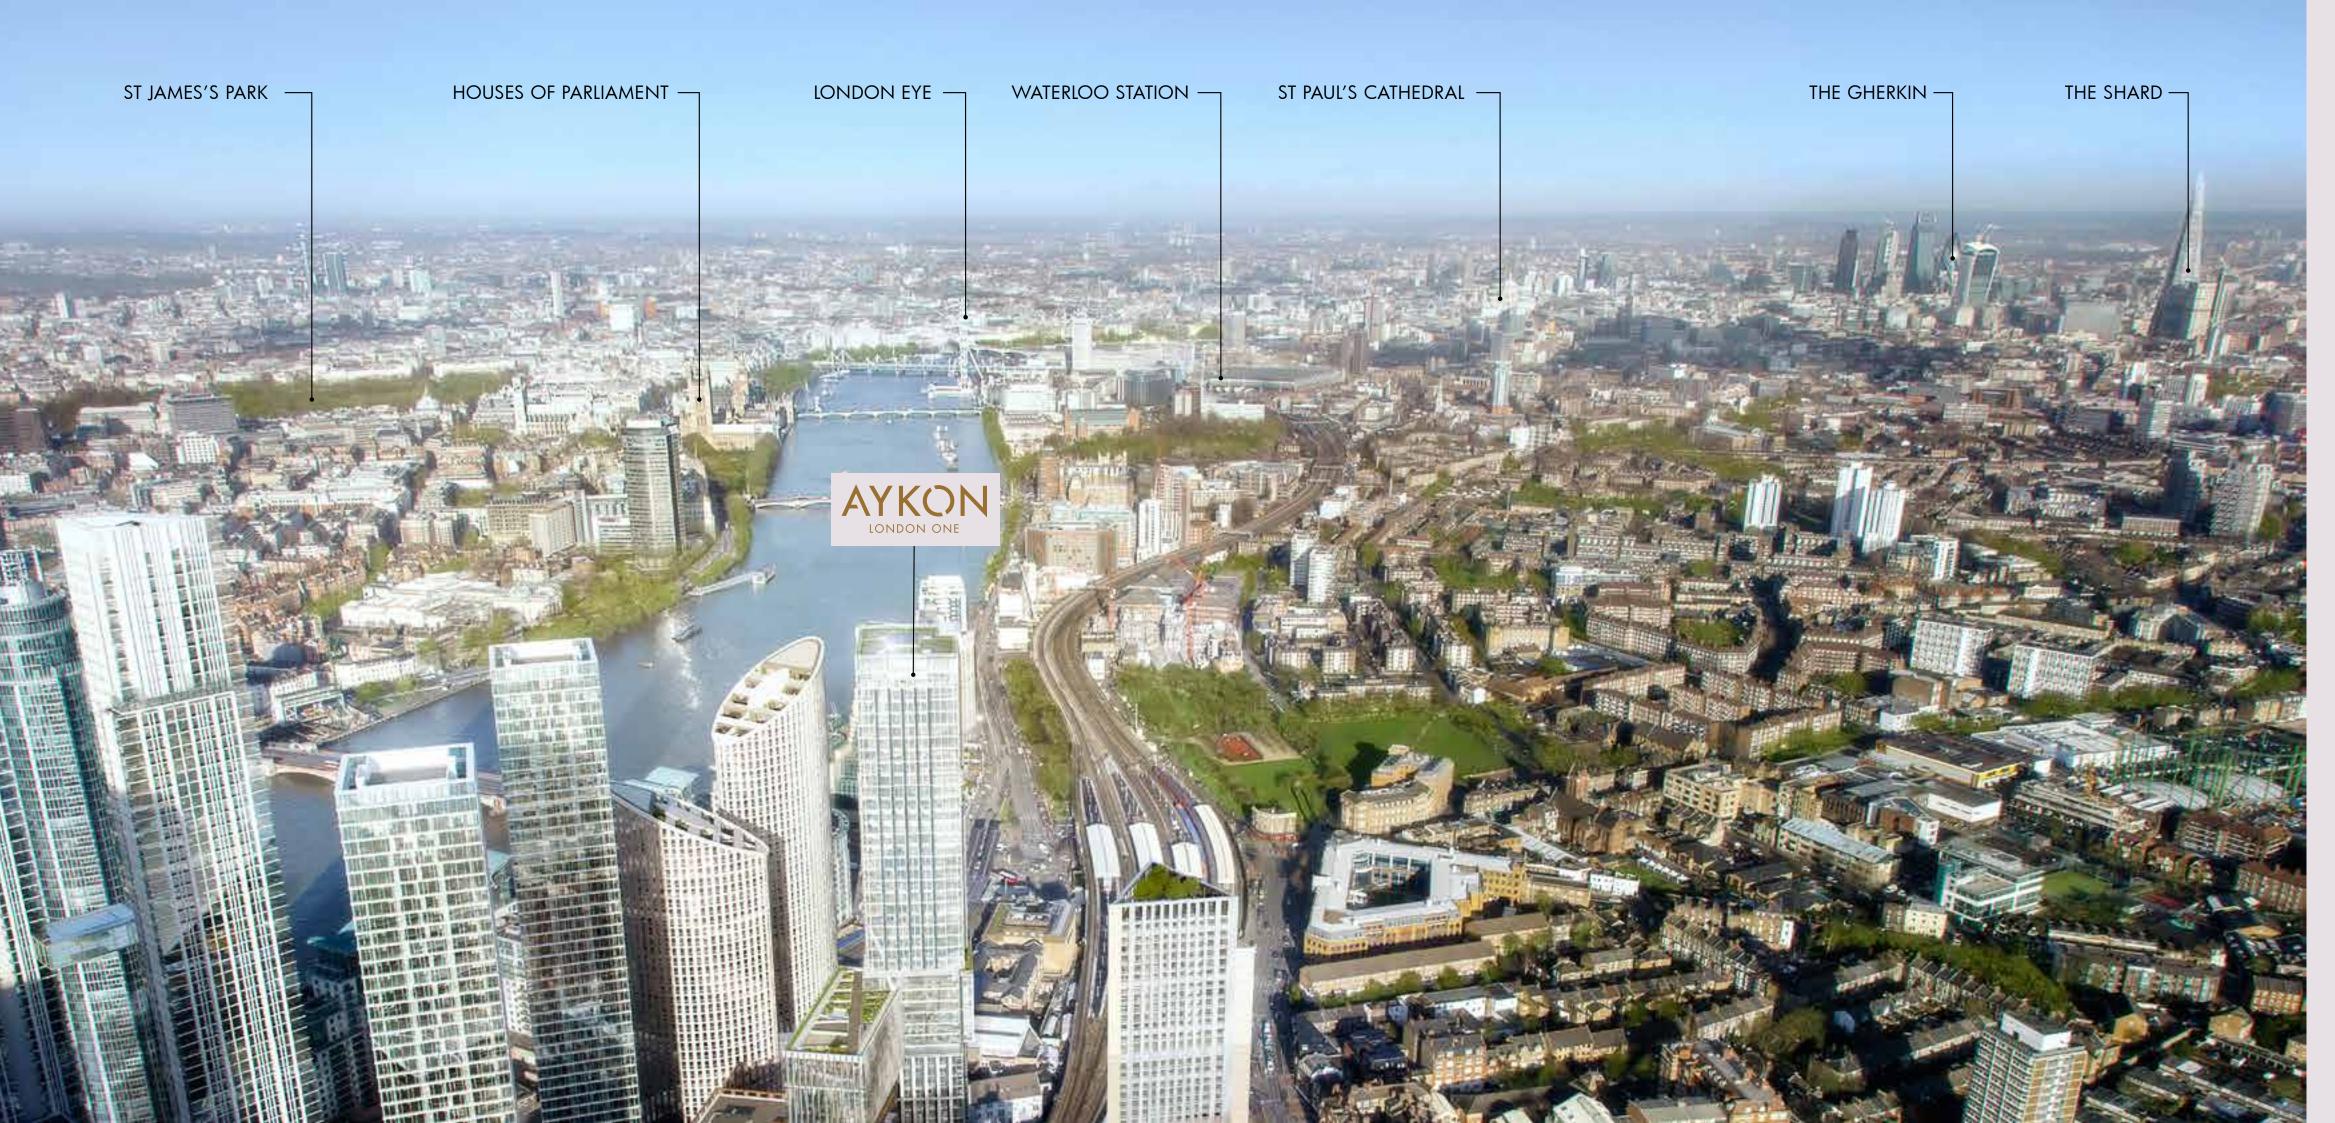

# PANORAMIC VIEW OF THE THAMES FROM AYKON LONDON ONE

EAST SIDE VIEW TOWARDS
THE OVAL FROM
AYKON LONDON ONE

# NORTH SIDE THAMES VIEW FROM AYKON LONDON ONE

# LOOKING TOWARDS AYKON LONDON ONE FROM THE LONDON EYE