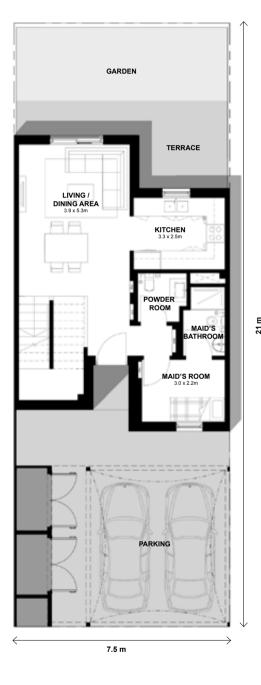

### 2 Bedroom Townhouse (End Unit)

TOWNHOUSE TOTAL AREA: 127.3 m<sup>2</sup>

Ground Floor

First Floor

## 2 Bedroom Townhouse

TOWNHOUSE TOTAL AREA: 124.6 m<sup>2</sup>

First Floor

DISCLAIMER: Note that this floor plan was produced prior to the completion of construction and is indicative only and not to scale. Changes may be made during the development and areas, fittings, finishes and specifications are subject to change without notice in accordance with the provision of the contract of scale. The wardrobe and furniture depicted are not included with any sale and should not be taken to indicate the final positions of power points, TV connections and the like. Prospective purchasers must rely on their own enquiries. Bulkheads necessary for services and structure are not depicted.