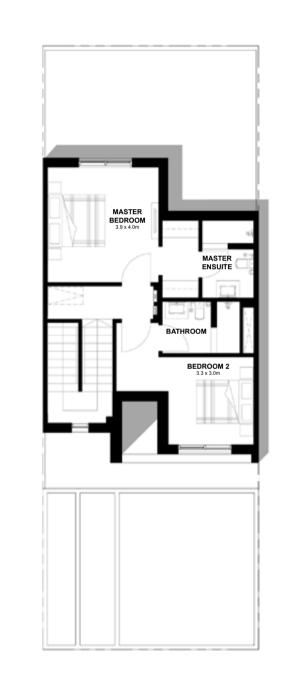

## 3 Bedroom Townhouse

TOWNHOUSE TOTAL AREA: 152 m<sup>2</sup>

First Floor

DISCLAIMER: Note that this floor plan was produced prior to the completion of construction and is indicative only and not to scale. Changes may be made during the development and areas, fittings, finishes and specifications are subject to change without notice in accordance with the provision of the contract of scale. The wardrobe and furniture depicted are not included with any sale and should not be taken to indicate the final positions of power points, TV connections and the like. Prospective purchasers must rely on their own enquiries. Bulkheads necessary for services and structure are not depicted.