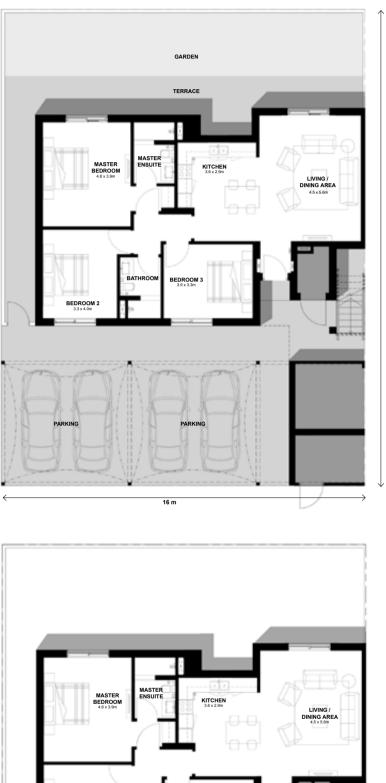

## 3 Bedroom Maisonette

Key Plan

MAISONETTE TOTAL AREA GF: 105.6 m<sup>2</sup> MAISONETTE TOTAL AREA FF: 105.6 m<sup>2</sup>

Ground Floor