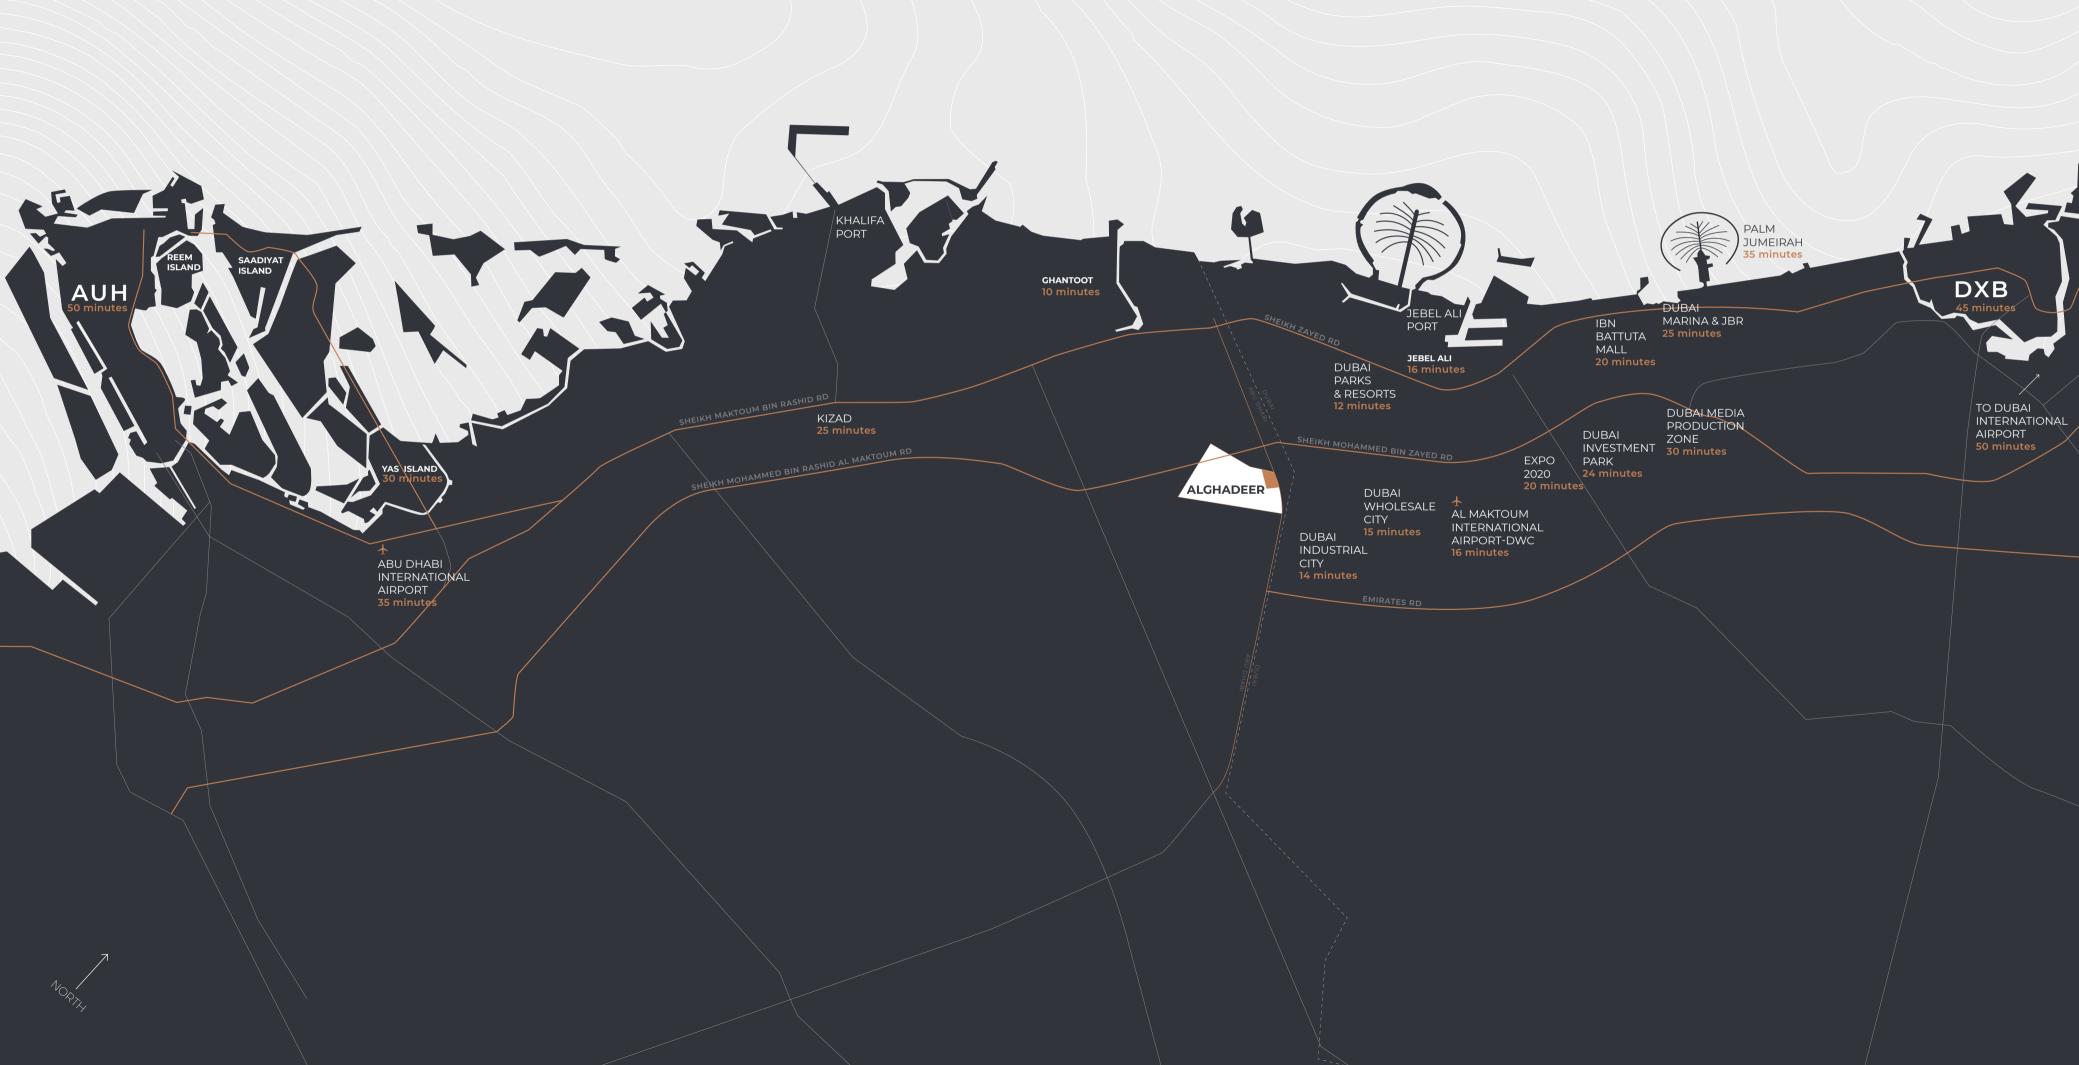

# Out and about

### 1 AL MAKTOUM INTERNATIONAL AIRPORT

16 minutes from Alghadeer Business or pleasure? Either way, the journey will be a smooth one.

### 2 LAST EXIT

### 5 minutes from Alghadeer

Drive in and pull up to a selection of themed food trucks serving fresh and authentic street food, from Mexico to India.

### **3** DUBAI PARKS AND RESORTS

12 minutes from Alghadeer

Five world-renowned theme parks in one place. There's never a dull moment.

### 4 THE OUTLET VILLAGE 19 minutes from Alghadeer

Paradise for the sartorially-inclined. In this high-end mall, you'll find the most iconic fashion brands at the lowest prices.

### 5 SAADIYAT BEACH CLUB 40 minutes from Alghadeer

Beach lounger, poolside cabana or table al fresco? The choice is yours at this exclusive beach club on the exquisite Saadiyat Island.

### 6 BANAN BEACH

20 minutes from Alghadeer The rustic choice. Camp overnight in a tent or chalet, wake with an oceanfront yoga class, and spend the day sampling the 12 watersports on offer.

### 7 YAS ISLAND

30 minutes from Alghadeer A million wonders in one destination. Go for a day, stay for a week.

### 8 IBN BATTUTA MALL

20 minutes from Alghadeer Six courts inspired by six countries, each packed with your favourite shops and restaurants.

### 9 GHANTOOT RACING AND POLO CLUB

12 minutes from Alghadeer Rub elbows with the best, at one of the most prestigious polo and equestrian clubs in the world.

### 10 DUBAIMARINA

25 minutes from Alghadeer Smart cafés, sandy stretches, super