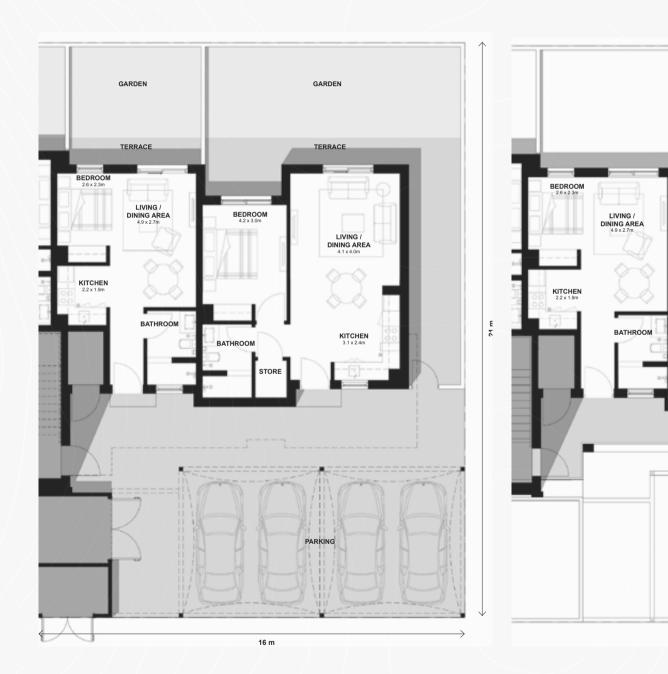

## Studio+1 Bedroom Maisonette

Key Plan

STUDIO MAISONETTE TOTAL AREA GF: 37.1 m<sup>2</sup> MAISONETTE TOTAL AREA FF: 37.2 m<sup>2</sup>

1 BED MAISONETTE TOTAL AREA GF: 55.3 m<sup>2</sup> MAISONETTE TOTAL AREA FF: 56.7 m<sup>2</sup>

Ground Floor

First Floor

## Studio+1 Bedroom Maisonette

GARDEN

DISCLAIMER: Note that this floor plan was produced prior to the completion of construction and is indicative only and not to scale. Changes may be made during the development and areas, fittings, finishes and specifications are subject to change without notice in accordance with the provision of the contract of scale. The wardrobe and furniture depicted are not included with any sale and should not be taken to indicate the final positions of power points, TV connections and the like. Prospective purchasers must rely on their own enquiries. Bulkheads necessary for services and structure are not depicted.