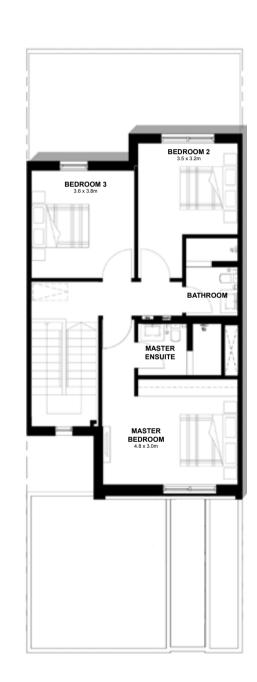

DISCLAIMER: Note that this floor plan was produced prior to the completion of construction and is indicative only and not to scale. Changes may be made during the development and areas, fittings, finishes and specifications are subject to change without notice in accordance with the provision of the contract of scale. The wardrobe and furniture depicted are not included with any sale and should not be taken to indicate the final positions of power points, TV connections and the like. Prospective purchasers must rely on their own enquiries. Bulkheads necessary for services and structure are not depicted.



### 3 Bedroom Townhouse (End Unit)



TOWNHOUSE TOTAL AREA: 155.5 m<sup>2</sup>







Ground Floor

First Floor

## 3 Bedroom Townhouse



TOWNHOUSE TOTAL AREA: 152 m<sup>2</sup>







First Floor

DISCLAIMER: Note that this floor plan was produced prior to the completion of construction and is indicative only and not to scale. Changes may be made during the development and areas, fittings, finishes and specifications are subject to change without notice in accordance with the provision of the contract of scale. The wardrobe and furniture depicted are not included with any sale and should not be taken to indicate the final positions of power points, TV connections and the like. Prospective purchasers must rely on their own enquiries. Bulkheads necessary for services and structure are not depicted.









Ground Floor

DISCLAIMER: Note that this floor plan was produced prior to the completion of construction and is indicative only and not to scale. Changes may be made