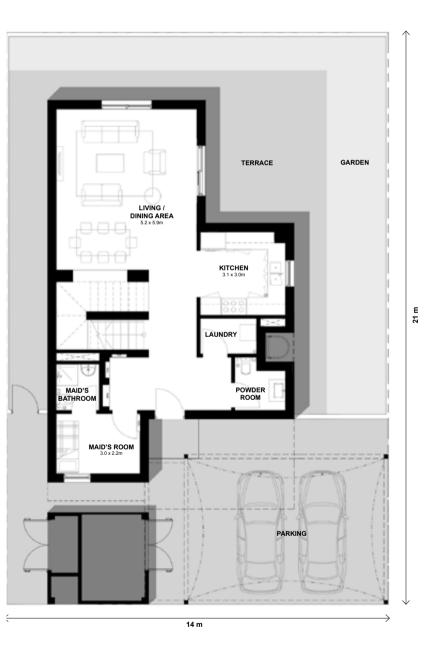

house (End Unit)



TOWNHOUSE TOTAL AREA: 155.5 m<sup>2</sup>







Ground Floor

First Floor

## 3 Bedroom Townhouse



TOWNHOUSE TOTAL AREA: 152 m<sup>2</sup>







First Floor

DISCLAIMER: Note that this floor plan was produced prior to the completion of construction and is indicative only and not to scale. Changes may be made during the development and areas, fittings, finishes and specifications are subject to change without notice in accordance with the provision of the contract of scale. The wardrobe and furniture depicted are not included with any sale and should not be taken to indicate the final positions of power points, TV connections and the like. Prospective purchasers must rely on their own enquiries. Bulkheads necessary for services and structure are not depicted.









Ground Floor

DISCLAIMER: Note that this floor plan was produced prior to the completion of construction and is indicative only and not to scale. Changes may be made during the development and areas, fittings, finishes and specifications are subject to change without notice in accordance with the provision of the contract of scale. The furniture depicted is not included with any sale and should not be taken to indicate the final positions of power points, TV connections and the like. Prospective purchasers must rely on their own enquiries. Bulkheads necessary for services and structure are not depicted.

## 4 Bedroom



VILLA TOTAL AREA: 206.3 m<sup>2</sup>









# Out and about









### 1 AL MAKTOUM INTERNATIONAL AIRPORT

16 minutes from Alghadeer Business or pleasure? Either way