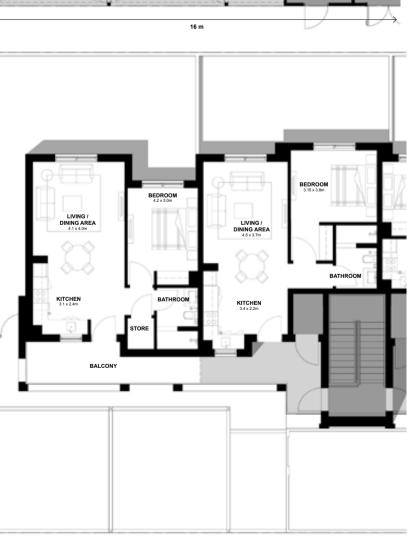

## Studio+1 Bedroom Maisonette

Key Plan

STUDIO MAISONETTE TOTAL AREA GF: 37.1 m<sup>2</sup> MAISONETTE TOTAL AREA FF: 37.2 m<sup>2</sup>

1 BED MAISONETTE TOTAL AREA GF: 55.3 m<sup>2</sup> MAISONETTE TOTAL AREA FF: 56.7 m<sup>2</sup>

Ground Floor

First Floor

## Studio+1 Bedroom Maisonette

GARDEN

DISCLAIMER: Note that this floor plan was produced prior to the completion of construction and is indicative only and not to scale. Changes may be made during the development and areas, fittings, finishes and specifications are subject to change without notice in accordance with the provision of the contract of scale. The wardrobe and furniture depicted are not included with any sale and should not be taken to indicate the final positions of power points, TV connections and the like. Prospective purchasers must rely on their own enquiries. Bulkheads necessary for services and structure are not depicted.