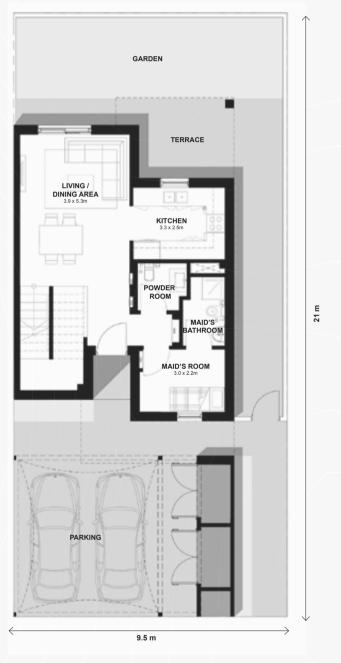

## 1+2 Bedroom Maisonette

Key Plan

- 2 BED MAISONETTE TOTAL AREA GF: 86.3 m<sup>2</sup> MAISONETTE TOTAL AREA FF: 98.4 m<sup>2</sup>
- 1 BED MAISONETTE TOTAL AREA GF: 55.4 m<sup>2</sup> MAISONETTE TOTAL AREA FF: 67 m<sup>2</sup>

Ground Floor

DISCLAIMER: Note that this floor plan was produced prior to the completion of construction and is indicative only and not to scale. Changes may be made during the development and areas, fittings, finishes and specifications are subject to change without notice in accordance with the provision of the contract of scale. The wardrobe and furniture depicted are not included with any sale and should not be taken to indicate the final positions of power points, TV connections and the like. Prospective purchasers must rely on their own enquiries. Bulkheads necessary for services and structure are not depicted.