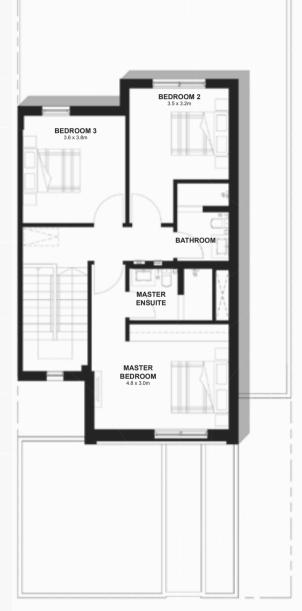

## 1+2 Bedroom Maisonette

Key Plan

- 2 BED MAISONETTE TOTAL AREA GF: 86.3 m<sup>2</sup> MAISONETTE TOTAL AREA FF: 98.4 m<sup>2</sup>
- 1 BED MAISONETTE TOTAL AREA GF: 55.4 m<sup>2</sup> MAISONETTE TOTAL AREA FF: 67 m<sup>2</sup>

Ground Floor

DISCLAIMER: Note that this floor plan was produced prior to the completion of construction and is indicative only and not to scale. Changes may be made during the development and areas, fittings, finishes and specifications are subject to change without notice in accordance with the provision of the contract of scale. The wardrobe and furniture depicted are not included with any sale and should not be taken to indicate the final positions of power points, TV connections and the like. Prospective purchasers must rely on their own enquiries. Bulkheads necessary for services and structure are not depicted.