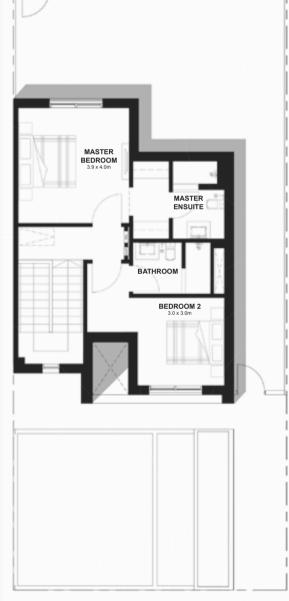

### 2 Bedroom Townhouse (End Unit)

TOWNHOUSE TOTAL AREA: 127.3 m<sup>2</sup>

Ground Floor

First Floor

## 2 Bedroom Townhouse

TOWNHOUSE TOTAL AREA: 124.6 m<sup>2</sup>

First Floor

DISCLAIMER: Note that this floor plan was produced prior to the completion of construction and is indicative only and not to scale. Changes may be made during the development and areas, fittings, finishes and specifications are subject to change without notice in accordance with the provision of the contract of scale. The wardrobe and furniture depicted are not included with any sale and should not be taken to indicate the final positions of power points, TV connections and the like. Prospective purchasers must rely on their own enquiries. Bulkheads necessary for services and structure are not depicted.