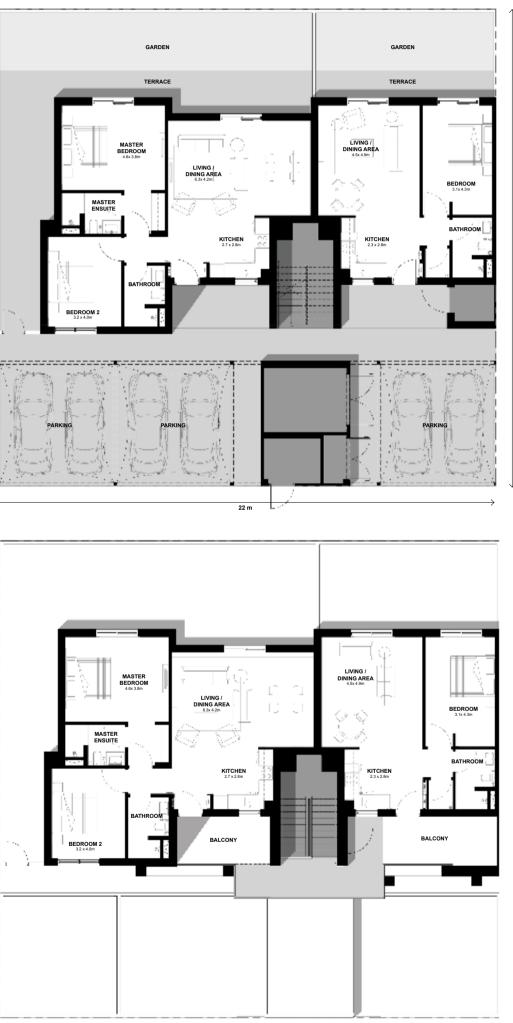

## 1+2 Bedroom Maisonette

Key Plan

- 2 BED MAISONETTE TOTAL AREA GF: 86.3 m<sup>2</sup> MAISONETTE TOTAL AREA FF: 98.4 m<sup>2</sup>
- 1 BED MAISONETTE TOTAL AREA GF: 55.4 m<sup>2</sup> MAISONETTE TOTAL AREA FF: 67 m<sup>2</sup>

Ground Floor

DISCLAIMER: Note that this floor plan was produced prior to the completion of construction and is indicative only and not to scale. Changes may be made during the development and areas, fittings, finishes and specifications are subject to change without notice in accordance with the provision of the contract of scale. The wardrobe and furniture depicted are not included with any sale and should not be taken to indicate the final positions of power points, TV connections and the like. Prospective purchasers must rely on their own enquiries. Bulkheads necessary for services and structure are not depicted.