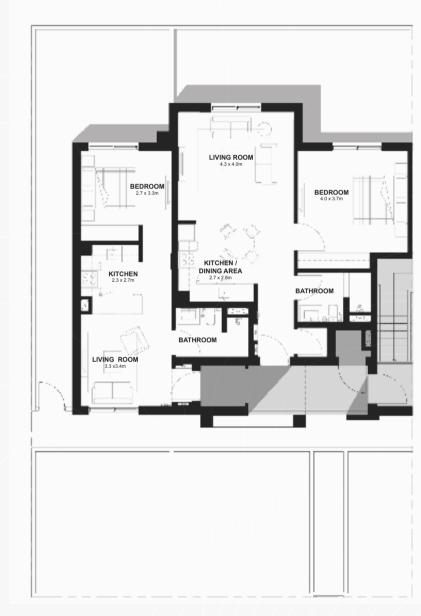

## 1+2 Bedroom Maisonette

Key Plan

- 2 BED MAISONETTE TOTAL AREA GF: 86.3 m<sup>2</sup> MAISONETTE TOTAL AREA FF: 98.4 m<sup>2</sup>
- 1 BED MAISONETTE TOTAL AREA GF: 55.4 m<sup>2</sup> MAISONETTE TOTAL AREA FF: 67 m<sup>2</sup>

Ground Floor

DISCLAIMER: Note that this floor plan was produced prior to the completion of construction and is indicative only and not to scale. Changes may be made during the development and areas, fittings, finishes and specifications are subject to change without notice in accordance with the provision of the contract of scale. The wardrobe and furniture depicted are not included with any sale and should not be taken to indicate the final positions of power points, TV connections and the like. Prospective purchasers must rely on their own enquiries. Bulkheads necessary for services and structure are not depicted.