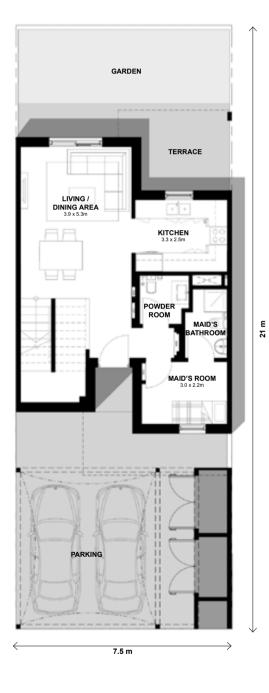

## 1+2 Bedroom Maisonette

Key Plan

- 2 BED MAISONETTE TOTAL AREA GF: 86.3 m<sup>2</sup> MAISONETTE TOTAL AREA FF: 98.4 m<sup>2</sup>
- 1 BED MAISONETTE TOTAL AREA GF: 55.4 m<sup>2</sup> MAISONETTE TOTAL AREA FF: 67 m<sup>2</sup>

Ground Floor

DISCLAIMER: Note that this floor plan was produced prior to the completion of construction and is indicative only and not to scale. Changes may be made during the development and areas, fittings, finishes and specifications are subject to change without notice in accordance with the provision of the contract of scale. The wardrobe and furniture depicted are not included with any sale and should not be taken to indicate the final positions of power points, TV connections and the like. Prospective purchasers must rely on their own enquiries. Bulkheads necessary for services and structure are not depicted.