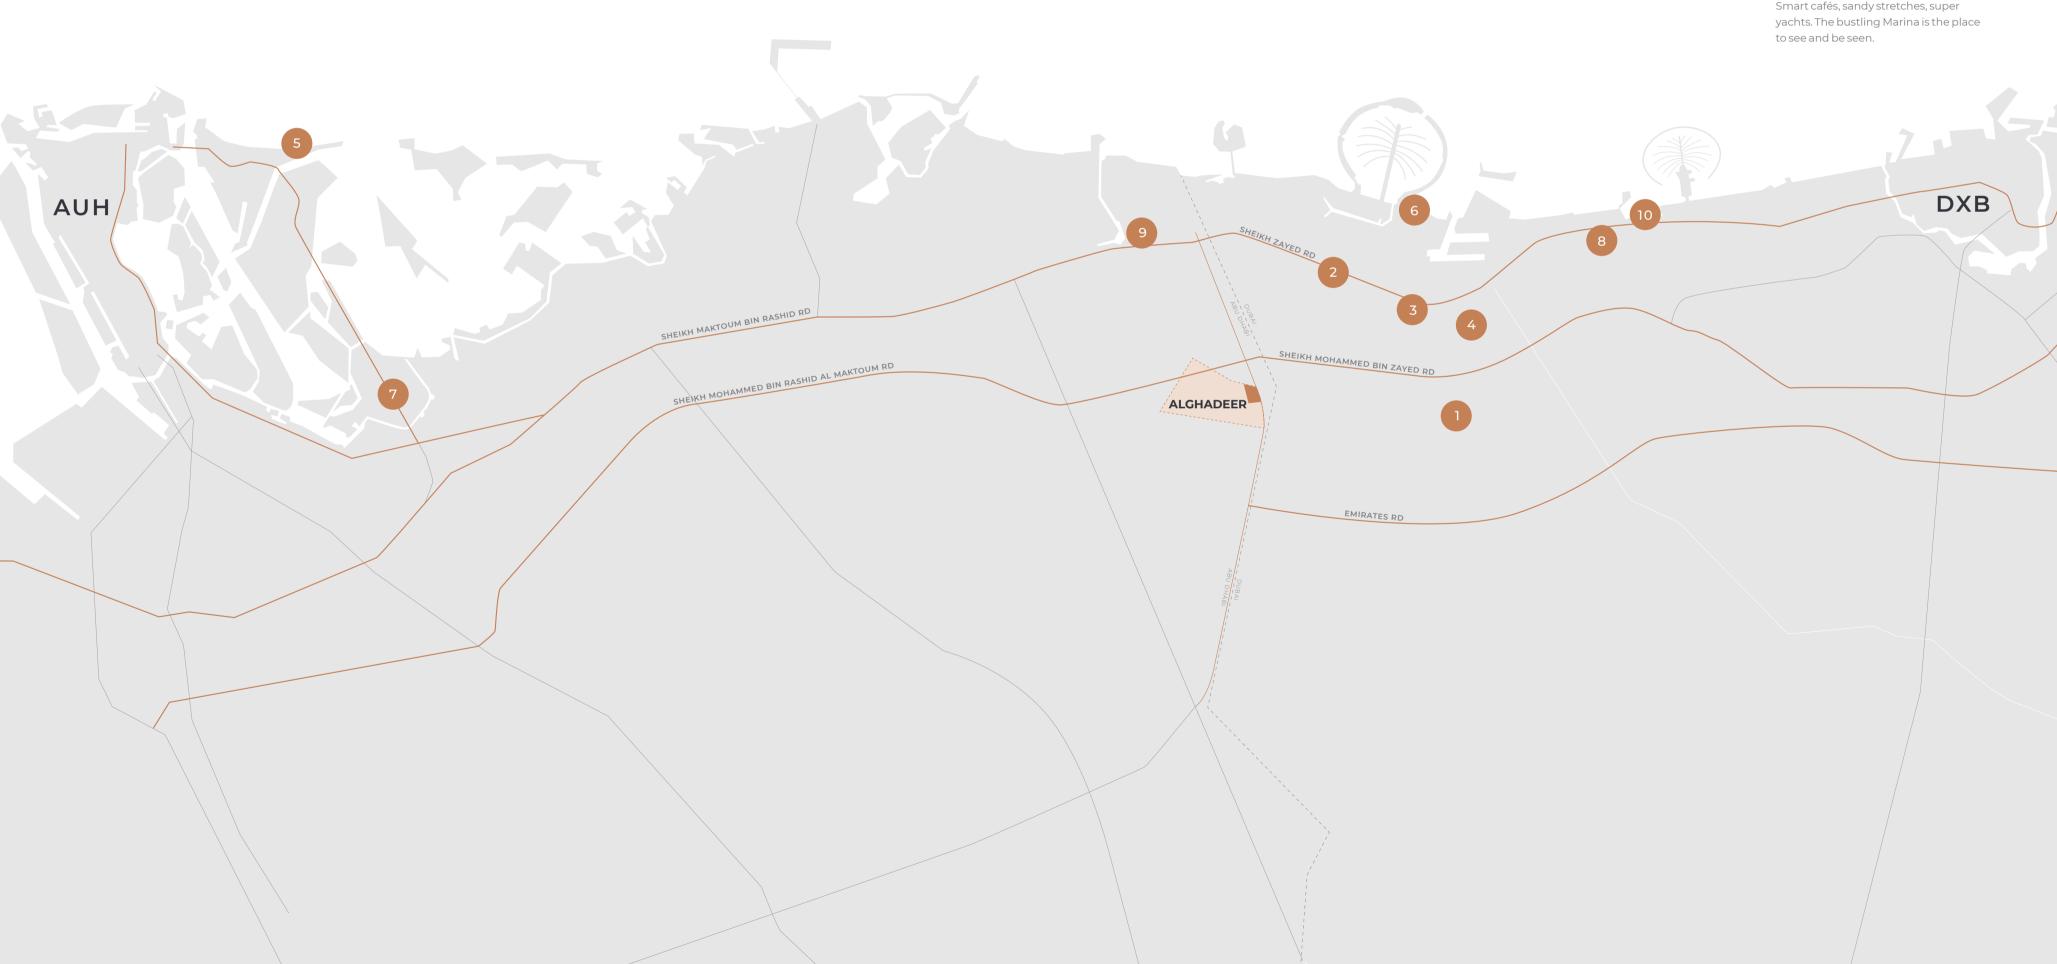

# Out and about

### 1 AL MAKTOUM INTERNATIONAL AIRPORT

16 minutes from Alghadeer Business or pleasure? Either way, the journey will be a smooth one.

### 2 LAST EXIT

### 5 minutes from Alghadeer

Drive in and pull up to a selection of themed food trucks serving fresh and authentic street food, from Mexico to India.

### **3** DUBAI PARKS AND RESORTS

12 minutes from Alghadeer

Five world-renowned theme parks in one place. There's never a dull moment.

### 4 THE OUTLET VILLAGE 19 minutes from Alghadeer

Paradise for the sartorially-inclined. In this high-end mall, you'll find the most iconic fashion brands at the lowest prices.

### 5 SAADIYAT BEACH CLUB 40 minutes from Alghadeer

Beach lounger, poolside cabana or table al fresco? The choice is yours at this exclusive beach club on the exquisite Saadiyat Island.

### 6 BANAN BEACH

20 minutes from Alghadeer The rustic choice. Camp overnight in a tent or chalet, wake with an oceanfront yoga class, and spend the day sampling the 12 watersports on offer.

### 7 YAS ISLAND

30 minutes from Alghadeer A million wonders in one destination. Go for a day, stay for a week.

### 8 IBN BATTUTA MALL

20 minutes from Alghadeer Six courts inspired by six countries, each packed with your favourite shops and restaurants.

### 9 GHANTOOT RACING AND POLO CLUB

12 minutes from Alghadeer Rub elbows with the best, at one of the most prestigious polo and equestrian clubs in the world.

### 10 DUBAIMARINA

25 minutes from Alghadeer Smart cafés, sandy stretches, super