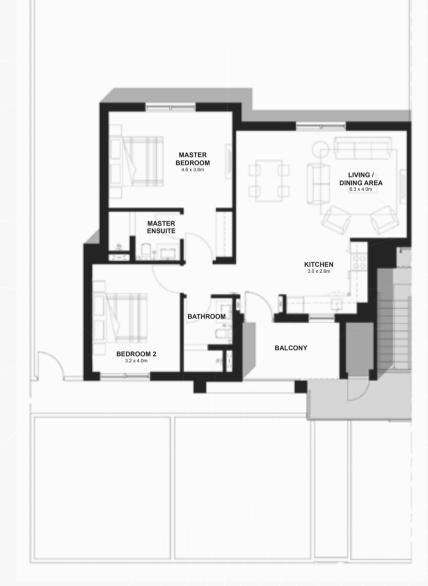

## 1+2 Bedroom Maisonette

Key Plan

- 2 BED MAISONETTE TOTAL AREA GF: 86.3 m<sup>2</sup> MAISONETTE TOTAL AREA FF: 98.4 m<sup>2</sup>
- 1 BED MAISONETTE TOTAL AREA GF: 55.4 m<sup>2</sup> MAISONETTE TOTAL AREA FF: 67 m<sup>2</sup>

Ground Floor

DISCLAIMER: Note that this floor plan was produced prior to the completion of construction and is indicative only and not to scale. Changes may be made during the development and areas, fittings, finishes and specifications are subject to change without notice in accordance with the provision of the contract of scale. The wardrobe and furniture depicted are not included with any sale and should not be taken to indicate the final positions of power points, TV connections and the like. Prospective purchasers must rely on their own enquiries. Bulkheads necessary for services and structure are not depicted.