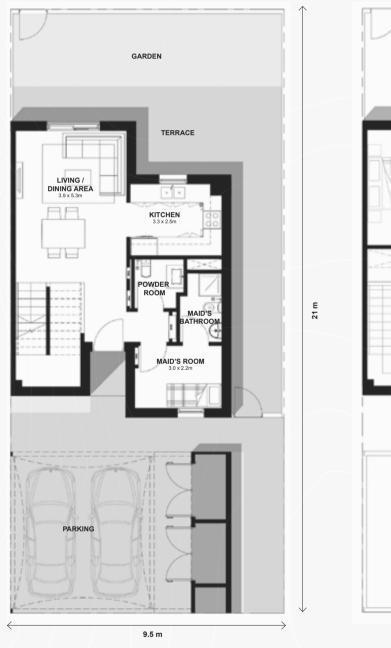

### 2 Bedroom Townhouse (End Unit)

TOWNHOUSE TOTAL AREA: 127.3 m<sup>2</sup>

Ground Floor

First Floor

## 2 Bedroom Townhouse

TOWNHOUSE TOTAL AREA: 124.6 m<sup>2</sup>

First Floor

DISCLAIMER: Note that this floor plan was produced prior to the completion of construction and is indicative only and not to scale. Changes may be made during the development and areas, fittings, finishes and specifications are subject to change without notice in accordance with the provision of the contract of scale. The wardrobe and furniture depicted are not included with any sale and should not be taken to indicate the final positions of power points, TV connections and the like. Prospective purchasers must rely on their own enquiries. Bulkheads necessary for services and structure are not depicted.