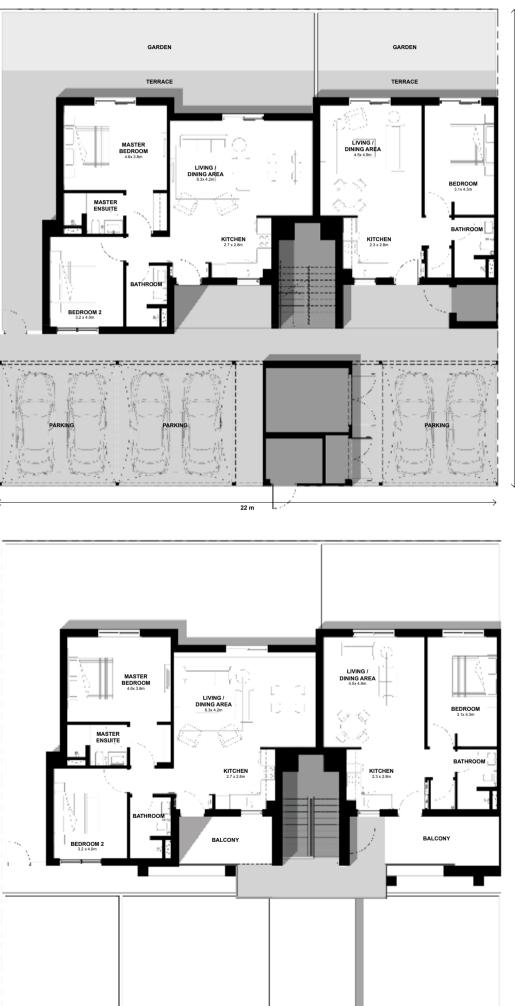

# Lay of the lanc

The interconnected community is made up of maisonettes, townhouses and villas.