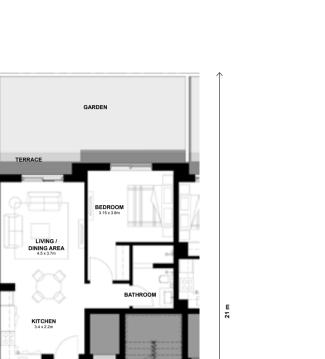

## 4 Bedroom

VILLA TOTAL AREA: 206.3 m<sup>2</sup>

Ground Floor

DISCLAIMER: Note that this floor plan was produced prior to the completion of construction and is indicative only and not to scale. Changes may be made during the development and areas, fittings, finishes and specifications are subject to change without notice in accordance with the provision of the contract of scale. The furniture depicted is not included with any sale and should not be taken to indicate the final positions of power points, TV connections and the like. Prospective purchasers must rely on their own enquiries. Bulkheads necessary for services and structure are not depicted.