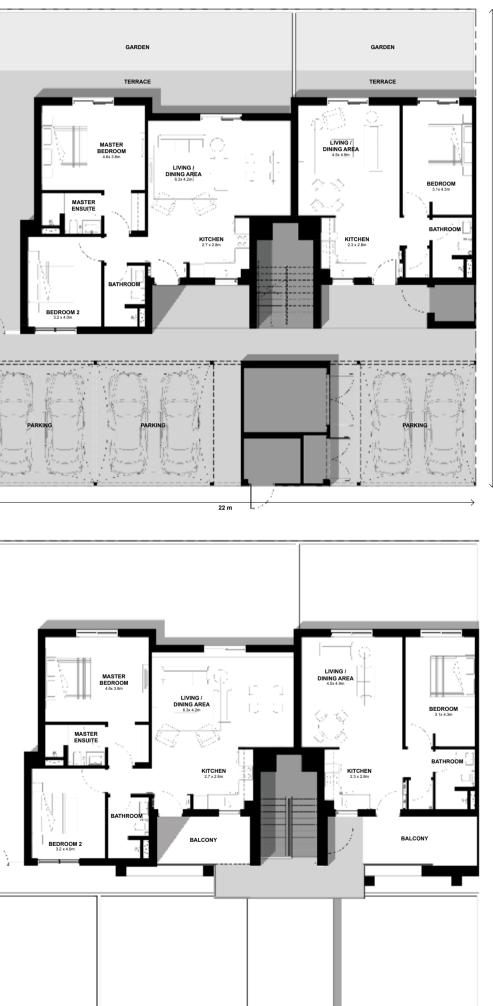

## 1+2 Bedroom Maisonette

Key Plan

- 2 BED MAISONETTE TOTAL AREA GF: 86.3 m<sup>2</sup> MAISONETTE TOTAL AREA FF: 98.4 m<sup>2</sup>
- 1 BED MAISONETTE TOTAL AREA GF: 55.4 m<sup>2</sup> MAISONETTE TOTAL AREA FF: 67 m<sup>2</sup>

Ground Floor

DISCLAIMER: Note that this floor plan was produced prior to the completion of construction and is indicative only and not to scale. Changes may be made during the development and areas, fittings, finishes and specifications are subject to change without notice in accordance with the provision of the contract of scale. The wardrobe and furniture depicted are not included with any sale and should not be taken to indicate the final positions of power points, TV connections and the like. Prospective purchasers must rely on their own enquiries. Bulkheads necessary for services and structure are not depicted.