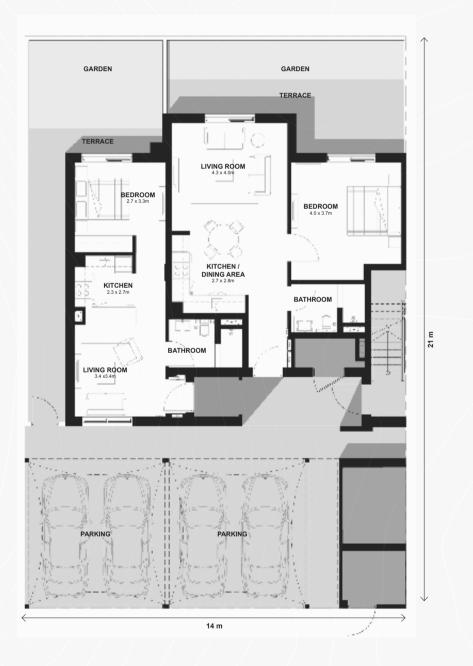

## 1+2 Bedroom Maisonette

Key Plan

- 2 BED MAISONETTE TOTAL AREA GF: 86.3 m<sup>2</sup> MAISONETTE TOTAL AREA FF: 98.4 m<sup>2</sup>
- 1 BED MAISONETTE TOTAL AREA GF: 55.4 m<sup>2</sup> MAISONETTE TOTAL AREA FF: 67 m<sup>2</sup>

Ground Floor

DISCLAIMER: Note that this floor plan was produced prior to the completion of construction and is indicative only and not to scale. Changes may be made during the development and areas, fittings, finishes and specifications are subject to change without notice in accordance with the provision of the contract of scale. The wardrobe and furniture depicted are not included with any sale and should not be taken to indicate the final positions of power points, TV connections and the like. Prospective purchasers must rely on their own enquiries. Bulkheads necessary for services and structure are not depicted.