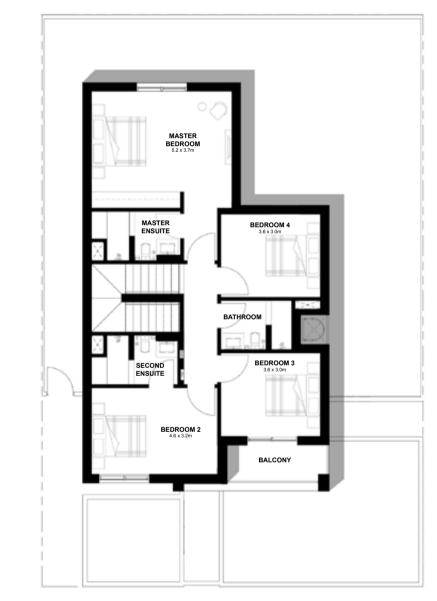

. Prospective purchasers must rely on their own enquiries. Bulkheads necessary for services and structure are not depicted.









Ground Floor

DISCLAIMER: Note that this floor plan was produced prior to the completion of construction and is indicative only and not to scale. Changes may be made during the development and areas, fittings, finishes and specifications are subject to change without notice in accordance with the provision of the contract of scale. The furniture depicted is not included with any sale and should not be taken to indicate the final positions of power points, TV connections and the like. Prospective purchasers must rely on their own enquiries. Bulkheads necessary for services and structure are not depicted.

## 4 Bedroom



VILLA TOTAL AREA: 206.3 m<sup>2</sup>









# Out and about









### 1 AL MAKTOUM INTERNATIONAL AIRPORT

16 minutes from Alghadeer Business or pleasure? Either way, the journey will be a smooth one.

### 2 LAST EXIT

### 5 minutes from Alghadeer

Drive in and pull up to a selection of themed food trucks serving fresh and authentic street food, from Mexico to India.

### **3** DUBAI PARKS AND RESORTS

12 minutes from Alghadeer

Five world-renowned theme parks in one place. There's never a dull moment.

### 4 THE OUTLET VILLAGE 19 minutes from Alghadeer

Paradise for the sartorially-inclined. In this high-end mall, you'll find the most iconic fashion brands at the lowest prices.

### 5 SAADIYAT BEACH CLUB 40 minutes from Alghadeer

Beach lounger, poolside cabana or table al fresco? The choice is yours at this exclusive bea