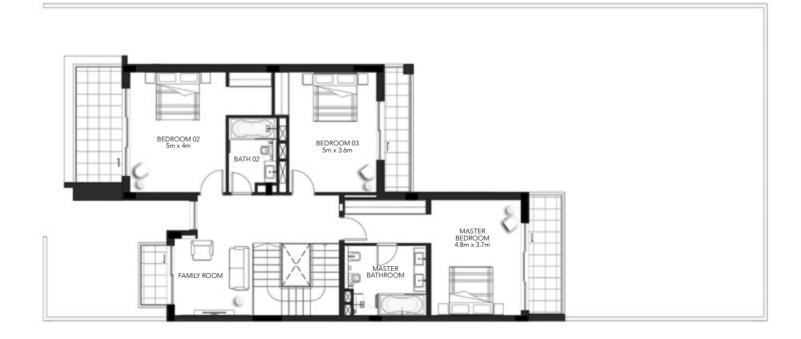

## 3 Bedroom Townhouse - 3MA

Ground Floor

First Floor

## **Gross Sellable Area**

Total **312 m²** 

DISCLAIMER: Note that this floorplan was produced prior to the completion of construction and is indicative only and not to scale. Changes may be made during the development and areas, fittings, finishes and specifications are subject to change without notice in accordance with the provision of the Sale and Purchase Agreement. The furniture, pools and landscaping depicted within the Villas and Plots are not included with any sale and the positioning of furniture should not be taken to indicate the final positions of power points, TV connections and the like. Prospective purchasers must rely on their own enquiries. Bulkheads necessary for services and structure are not depicted.