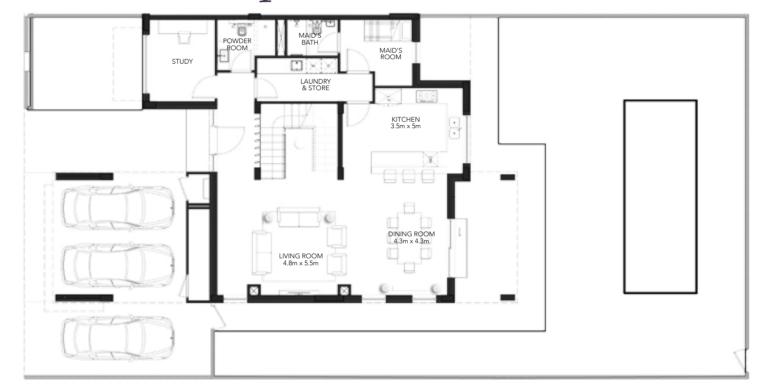

## 3 Bedroom Townhouse - 3MA

Ground Floor

First Floor

## **Gross Sellable Area**

Total **312 m²** 

DISCLAIMER: Note that this floorplan was produced prior to the completion of construction and is indicative only and not to scale. Changes may be made during the development and areas, fittings, finishes and specifications are subject to change without notice in accordance with the provision of the Sale and Purchase Agreement. The furniture, pools and landscaping depicted within the Villas and Plots are not included with any sale and the positioning of furniture should not be taken to indicate the final positions of power points, TV connections and the like. Prospective purchasers must rely on their own enquiries. Bulkheads necessary for services and structure are not depicted.