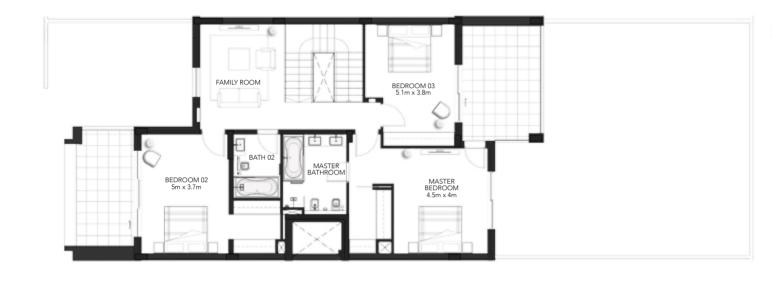

Total **446 m²** 

4 Bedroom Villa Garden - 4G

Ground Floor

First Floor

#### **Gross Sellable Area**

Total **426 m²** 