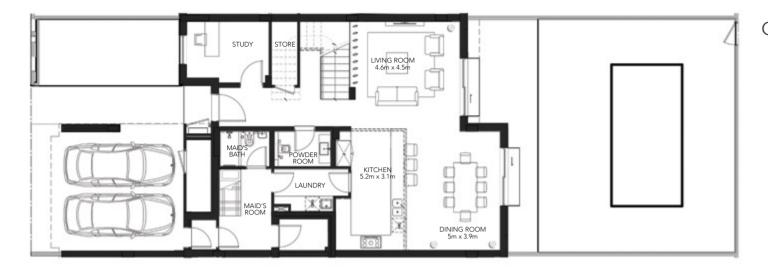

## 3 Bedroom Townhouse - 3MA

Ground Floor

First Floor

## **Gross Sellable Area**

Total **312 m²** 

DISCLAIMER: Note that this floorplan was produced prior to the completion of construction and is indicative only and not to scale. Changes may be made during the development and areas, fittings, finishes and specifications are subject to change without notice in accordance with the provision of the Sale and Purchase Agreement. The furniture, pools and landscaping depicted within the Villas and Plots are not included with any sale and the positioning of furniture should not be taken to indicate the final positions of power points, TV connections and the like. Prospective purchasers must rely on their own enquiries. Bulkheads necessary for services and structure are not depicted.