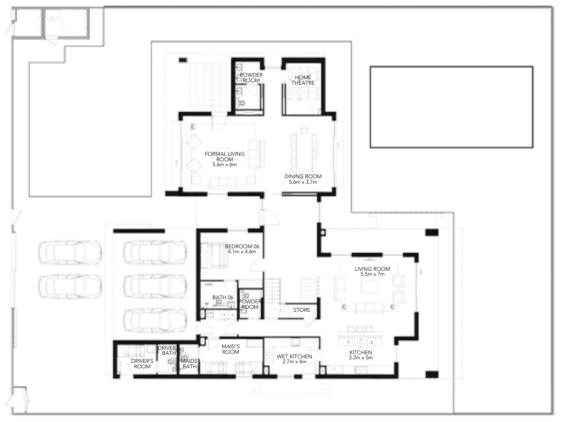

6 Bedroom Villa Golf - 6F

Ground Floor

First Floor

#### **Gross Sellable Area**

Total **663 m²** 

800 ALDAR ALDAR.COM