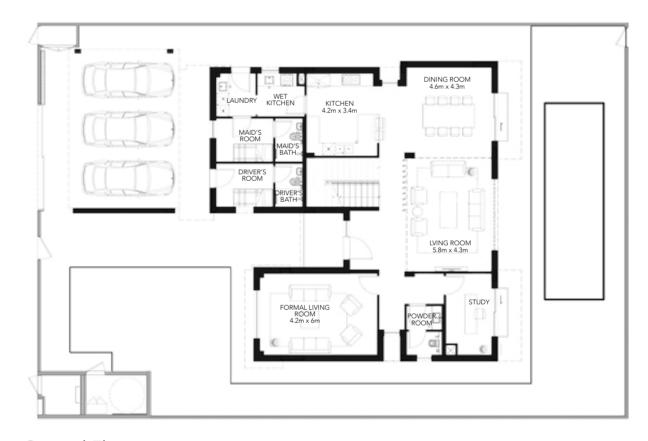

# 4 Bedroom Villa Golf - 4F

Ground Floor

First Floor

## **Gross Sellable Area**

Total 453 m<sup>2</sup>

DISCLAIMER: Note that this floorplan was produced prior to the completion of construction and is indicative only and not to scale. Changes may be made during the development and areas, fittings, finishes and specifications are subject to change without notice in accordance with the provision of the Sale and Purchase Agreement. The furniture, pools and landscaping depicted within the Villas and Plots are not included with any sale and the positioning of furniture should not be taken to indicate the final positions of power points, TV connections and the like. Prospective purchasers must rely on their own enquiries. Bulkheads necessary for services and structure are not depicted.