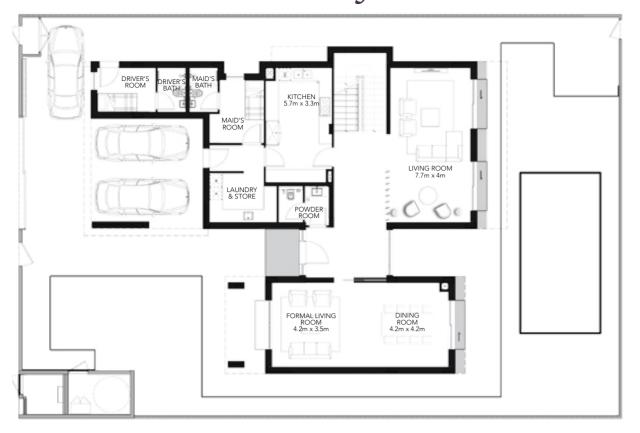

# 5 Bedroom Villa Golf - 5F

Ground Floor

First Floor

## **Gross Sellable Area**

Total **570 m²** 

DISCLAIMER: Note that this floorplan was produced prior to the completion of construction and is indicative only and not to scale. Changes may be made during the development and areas, fittings, finishes and specifications are subject to change without notice in accordance with the provision of the Sale and Purchase Agreement. The furniture, pools and landscaping depicted within the Villas and Plots are not included with any sale and the positioning of furniture should not be taken to indicate the final positions of power points, TV connections and the like. Prospective purchasers must rely on their own enquiries. Bulkheads necessary for services and structure are not depicted.