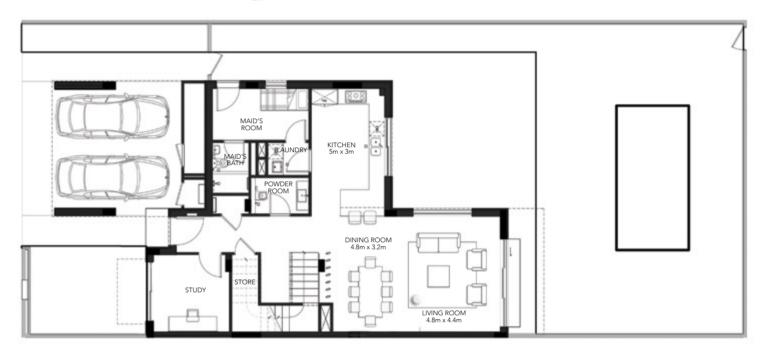

## 3 Bedroom Townhouse - 3MA

Ground Floor

First Floor

## **Gross Sellable Area**

Total **312 m²** 

DISCLAIMER: Note that this floorplan was produced prior to the completion of construction and is indicative only and not to scale. Changes may be made during the development and areas, fittings, finishes and specifications are subject to change without notice in accordance with the provision of the Sale and Purchase Agreement. The furniture, pools and landscaping depicted within the Villas and Plots are not included with any sale and the positioning of furniture should not be taken to indicate the final positions of power points, TV connections and the like. Prospective purchasers must rely on their own enquiries. Bulkheads necessary for services and structure are not depicted.