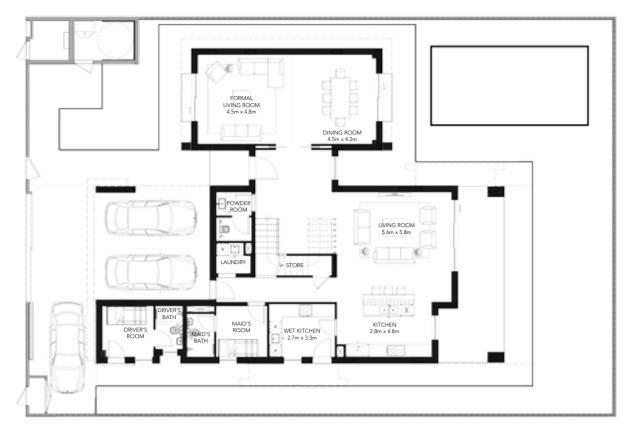

# 5 Bedroom Villa Golf - 5F

Ground Floor

First Floor

## **Gross Sellable Area**

Total **570 m²** 

DISCLAIMER: Note that this floorplan was produced prior to the completion of construction and is indicative only and not to scale. Changes may be made during the development and areas, fittings, finishes and specifications are subject to change without notice in accordance with the provision of the Sale and Purchase Agreement. The furniture, pools and landscaping depicted within the Villas and Plots are not included with any sale and the positioning of furniture should not be taken to indicate the final positions of power points, TV connections and the like. Prospective purchasers must rely on their own enquiries. Bulkheads necessary for services and structure are not depicted.