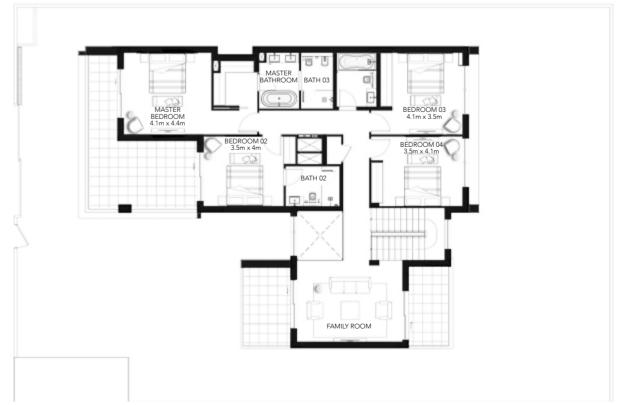

# 4 Bedroom Villa Golf - 4F

Ground Floor

First Floor

## **Gross Sellable Area**

Total 453 m<sup>2</sup>

DISCLAIMER: Note that this floorplan was produced prior to the completion of construction and is indicative only and not to scale. Changes may be made during the development and areas, fittings, finishes and specifications are subject to change without notice in accordance with the provision of the Sale and Purchase Agreement. The furniture, pools and landscaping depicted within the Villas and Plots are not included with any sale and the positioning of furniture should not be taken to indicate the final positions of power points, TV connections and the like. Prospective purchasers must rely on their own enquiries. Bulkheads necessary for services and structure are not depicted.