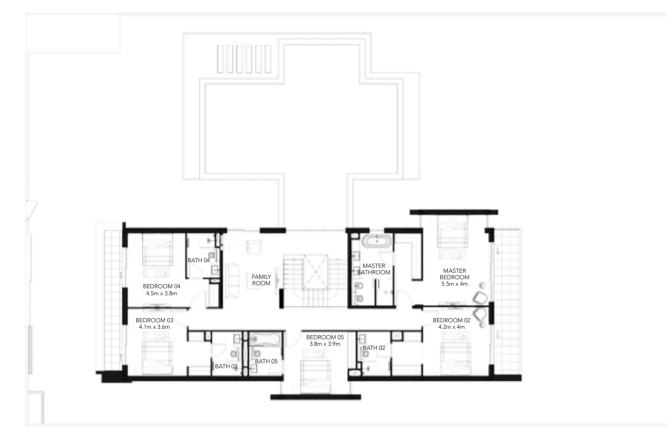

6 Bedroom Villa Golf - 6F

Ground Floor

First Floor

#### **Gross Sellable Area**

Total **663 m²** 

800 ALDAR ALDAR.COM