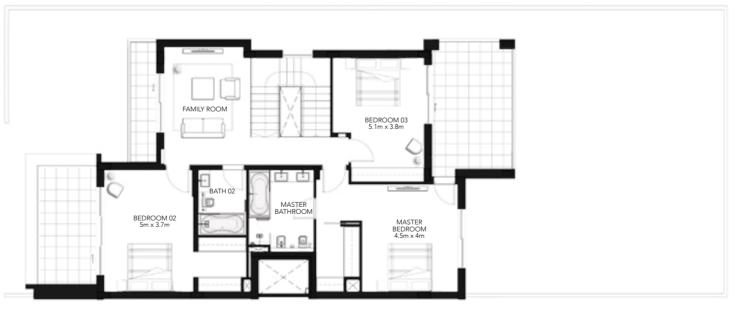

## 3 Bedroom Townhouse - 3MA

Ground Floor

First Floor

## **Gross Sellable Area**

Total **312 m²** 

DISCLAIMER: Note that this floorplan was produced prior to the completion of construction and is indicative only and not to scale. Changes may be made during the development and areas, fittings, finishes and specifications are subject to change without notice in accordance with the provision of the Sale and Purchase Agreement. The furniture, pools and landscaping depicted within the Villas and Plots are not included with any sale and the positioning of furniture should not be taken to indicate the final positions of power points, TV connections and the like. Prospective purchasers must rely on their own enquiries. Bulkheads necessary for services and structure are not depicted.