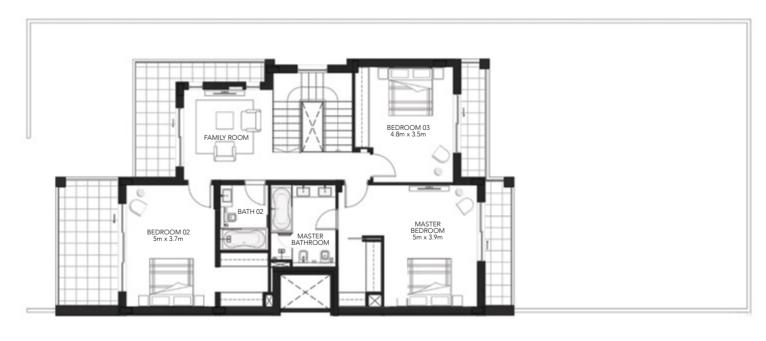

## 3 Bedroom Townhouse - 3MA

Ground Floor

First Floor

## **Gross Sellable Area**

Total **312 m²** 

DISCLAIMER: Note that this floorplan was produced prior to the completion of construction and is indicative only and not to scale. Changes may be made during the development and areas, fittings, finishes and specifications are subject to change without notice in accordance with the provision of the Sale and Purchase Agreement. The furniture, pools and landscaping depicted within the Villas and Plots are not included with any sale and the positioning of furniture should not be taken to indicate the final positions of power points, TV connections and the like. Prospective purchasers must rely on their own enquiries. Bulkheads necessary for services and structure are not depicted.