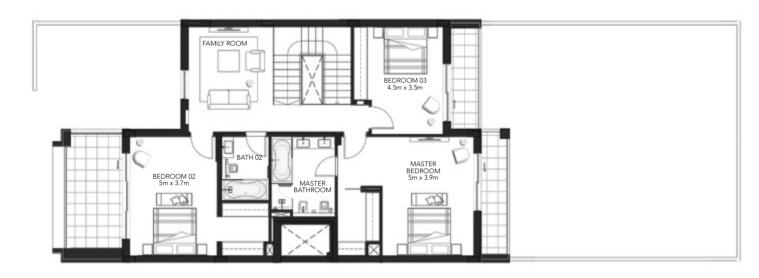

## 3 Bedroom Townhouse - 3MA

Ground Floor

First Floor

## **Gross Sellable Area**

Total **312 m²** 

DISCLAIMER: Note that this floorplan was produced prior to the completion of construction and is indicative only and not to scale. Changes may be made during the development and areas, fittings, finishes and specifications are subject to change without notice in accordance with the provision of the Sale and Purchase Agreement. The furniture, pools and landscaping depicted within the Villas and Plots are not included with any sale and the positioning of furniture should not be taken to indicate the final positions of power points, TV connections and the like. Prospective purchasers must rely on their own enquiries. Bulkheads necessary for services and structure are not depicted.