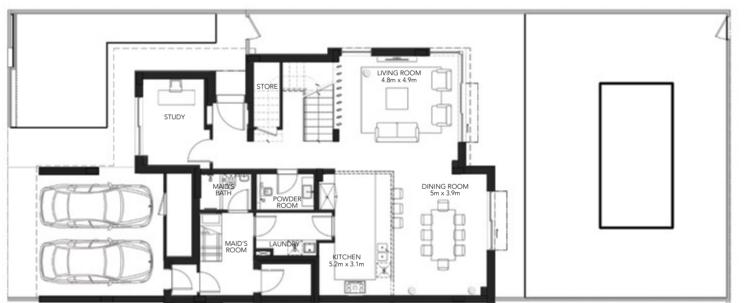

## 3 Bedroom Townhouse - 3MA

Ground Floor

First Floor

## **Gross Sellable Area**

Total **312 m²** 

DISCLAIMER: Note that this floorplan was produced prior to the completion of construction and is indicative only and not to scale. Changes may be made during the development and areas, fittings, finishes and specifications are subject to change without notice in accordance with the provision of the Sale and Purchase Agreement. The furniture, pools and landscaping depicted within the Villas and Plots are not included with any sale and the positioning of furniture should not be taken to indicate the final positions of power points, TV connections and the like. Prospective purchasers must rely on their own enquiries. Bulkheads necessary for services and structure are not depicted.