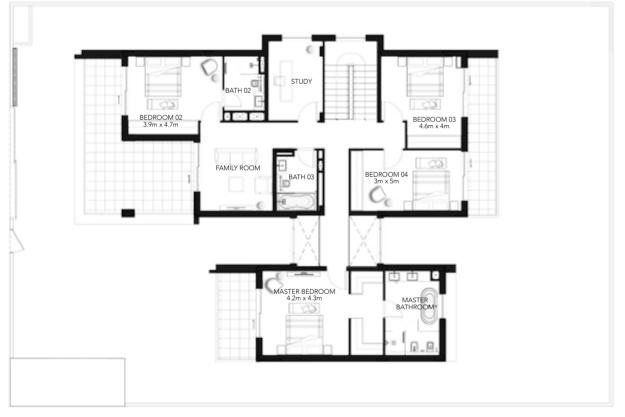

# 5 Bedroom Villa Golf - 5F

Ground Floor

First Floor

## **Gross Sellable Area**

Total **570 m²** 

DISCLAIMER: Note that this floorplan was produced prior to the completion of construction and is indicative only and not to scale. Changes may be made during the development and areas, fittings, finishes and specifications are subject to change without notice in accordance with the provision of the Sale and Purchase Agreement. The furniture, pools and landscaping depicted within the Villas and Plots are not included with any sale and the positioning of furniture should not be taken to indicate the final positions of power points, TV connections and the like. Prospective purchasers must rely on their own enquiries. Bulkheads necessary for services and structure are not depicted.