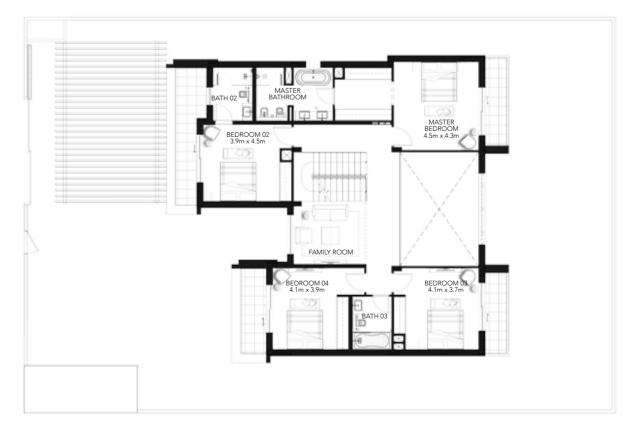

# 4 Bedroom Villa Golf - 4F

Ground Floor

First Floor

## **Gross Sellable Area**

Total 453 m<sup>2</sup>

DISCLAIMER: Note that this floorplan was produced prior to the completion of construction and is indicative only and not to scale. Changes may be made during the development and areas, fittings, finishes and specifications are subject to change without notice in accordance with the provision of the Sale and Purchase Agreement. The furniture, pools and landscaping depicted within the Villas and Plots are not included with any sale and the positioning of furniture should not be taken to indicate the final positions of power points, TV connections and the like. Prospective purchasers must rely on their own enquiries. Bulkheads necessary for services and structure are not depicted.