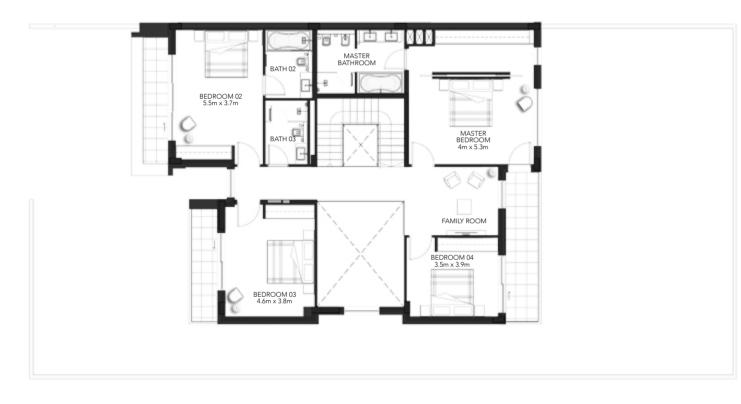

## 3 Bedroom Townhouse - 3EA

Ground Floor

First Floor

# Gross Sellable Area Total 333 m²