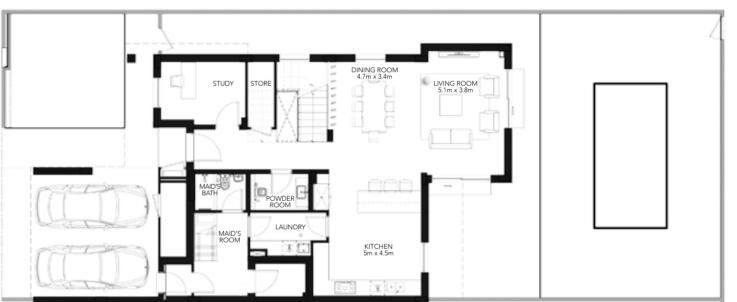

## 3 Bedroom Townhouse - 3MA

Ground Floor

First Floor

## **Gross Sellable Area**

Total **312 m²** 

DISCLAIMER: Note that this floorplan was produced prior to the completion of construction and is indicative only and not to scale. Changes may be made during the development and areas, fittings, finishes and specifications are subject to change without notice in accordance with the provision of the Sale and Purchase Agreement. The furniture, pools and landscaping depicted within the Villas and Plots are not included with any sale and the positioning of furniture should not be taken to indicate the final positions of power points, TV connections and the like. Prospective purchasers must rely on their own enquiries. Bulkheads necessary for services and structure are not depicted.