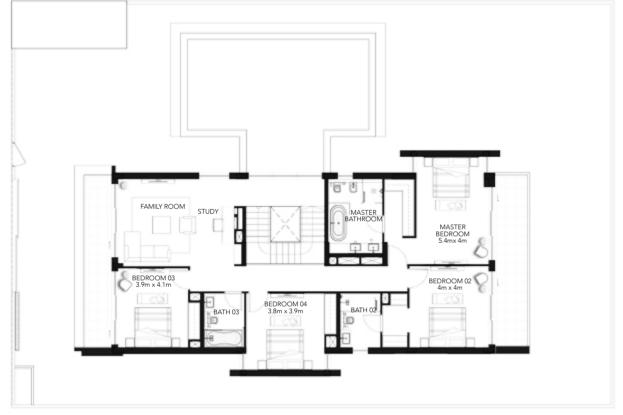

# 5 Bedroom Villa Golf - 5F

Ground Floor

First Floor

## **Gross Sellable Area**

Total **570 m²** 

DISCLAIMER: Note that this floorplan was produced prior to the completion of construction and is indicative only and not to scale. Changes may be made during the development and areas, fittings, finishes and specifications are subject to change without notice in accordance with the provision of the Sale and Purchase Agreement. The furniture, pools and landscaping depicted within the Villas and Plots are not included with any sale and the positioning of furniture should not be taken to indicate the final positions of power points, TV connections and the like. Prospective purchasers must rely on their own enquiries. Bulkheads necessary for services and structure are not depicted.