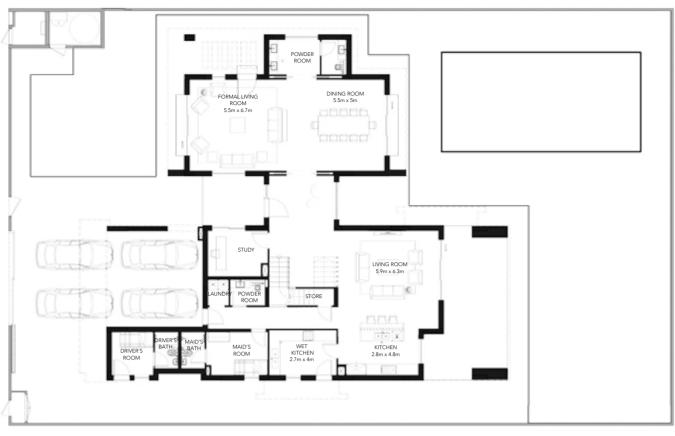

# 5 Bedroom Villa Golf - 5F

Ground Floor

First Floor

## **Gross Sellable Area**

Total **570 m²** 

DISCLAIMER: Note that this floorplan was produced prior to the completion of construction and is indicative only and not to scale. Changes may be made during the development and areas, fittings, finishes and specifications are subject to change without notice in accordance with the provision of the Sale and Purchase Agreement. The furniture, pools and landscaping depicted within the Villas and Plots are not included with any sale and the positioning of furniture should not be taken to indicate the final positions of power points, TV connections and the like. Prospective purchasers must rely on their own enquiries. Bulkheads necessary for services and structure are not depicted.