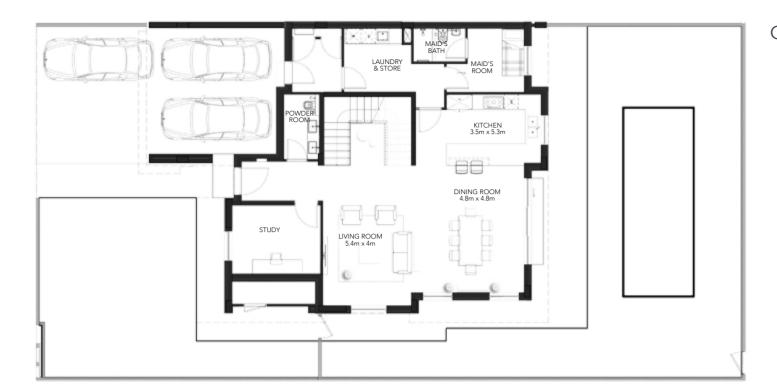

## 3 Bedroom Townhouse - 3EA

Ground Floor

First Floor

# Gross Sellable Area Total 333 m²