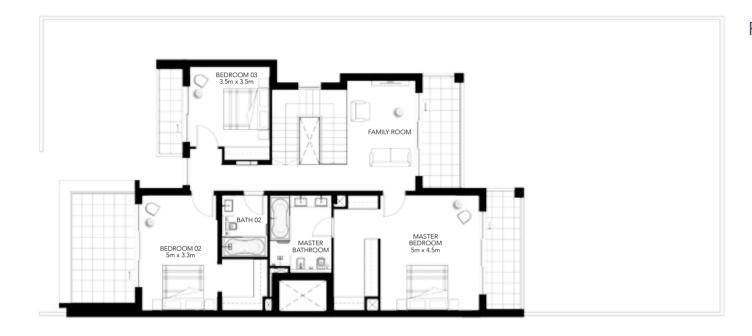

# 4 Bedroom Villa Golf - 4F

Ground Floor

First Floor

## **Gross Sellable Area**

Total 453 m<sup>2</sup>

DISCLAIMER: Note that this floorplan was produced prior to the completion of construction and is indicative only and not to scale. Changes may be made during the development and areas, fittings, finishes and specifications are subject to change without notice in accordance with the provision of the Sale and Purchase Agreement. The furniture, pools and landscaping depicted within the Villas and Plots are not included with any sale and the positioning of furniture should not be taken to indicate the final positions of power points, TV connections and the like. Prospective purchasers must rely on their own enquiries. Bulkheads necessary for services and structure are not depicted.