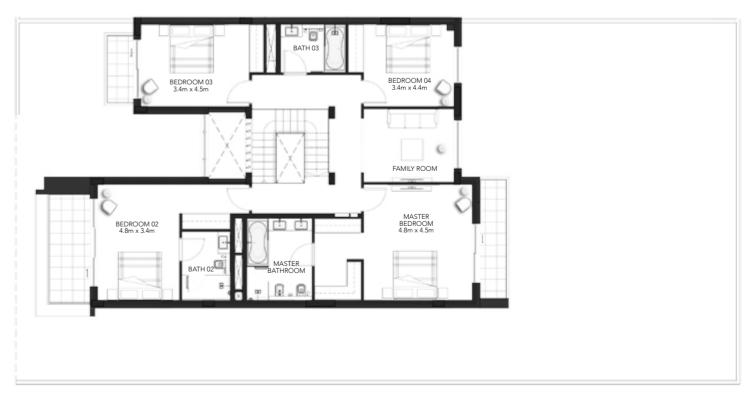

## 3 Bedroom Townhouse - 3MA

Ground Floor

First Floor

## **Gross Sellable Area**

Total **312 m²** 

DISCLAIMER: Note that this floorplan was produced prior to the completion of construction and is indicative only and not to scale. Changes may be made during the development and areas, fittings, finishes and specifications are subject to change without notice in accordance with the provision of the Sale and Purchase Agreement. The furniture, pools and landscaping depicted within the Villas and Plots are not included with any sale and the positioning of furniture should not be taken to indicate the final positions of power points, TV connections and the like. Prospective purchasers must rely on their own enquiries. Bulkheads necessary for services and structure are not depicted.