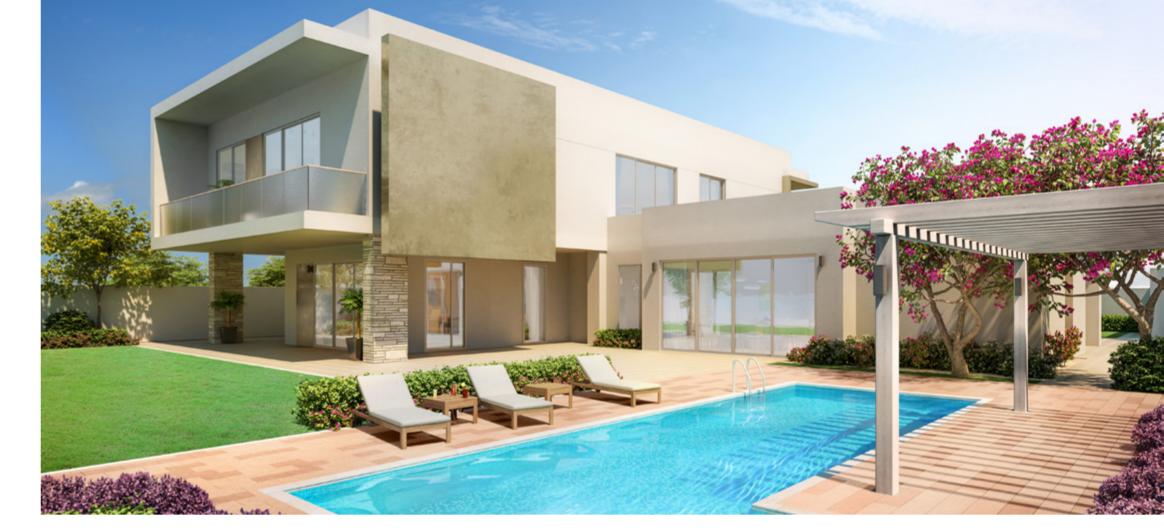

# 5 Bedroom Villa Golf - 5F



Ground Floor



First Floor

## **Gross Sellable Area**

Total **570 m²** 

DISCLAIMER: Note that this floorplan was produced prior to the completion of construction and is indicative only and not to scale. Changes may be made during the development and areas, fittings, finishes and specifications are subject to change without notice in accordance with the provision of the Sale and Purchase Agreement. The furniture, pools and landscaping depicted within the Villas and Plots are not included with any sale and the positioning of furniture should not be taken to indicate the final positions of power points, TV connections and the like. Prospective purchasers must rely on their own enquiries. Bulkheads necessary for services and structure are not depicted.





6 Bedroom Villa Golf - 6F



Ground Floor



First Floor

#### **Gross Sellable Area**

Total **663 m²** 



800 ALDAR ALDAR.COM