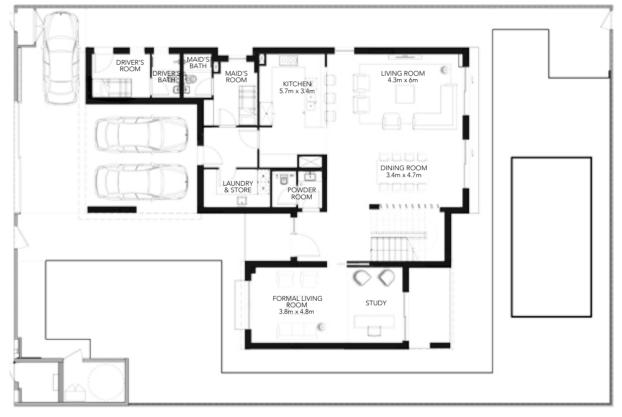

# 4 Bedroom Villa Golf - 4F

Ground Floor

First Floor

## **Gross Sellable Area**

Total 453 m<sup>2</sup>

DISCLAIMER: Note that this floorplan was produced prior to the completion of construction and is indicative only and not to scale. Changes may be made during the development and areas, fittings, finishes and specifications are subject to change without notice in accordance with the provision of the Sale and Purchase Agreement. The furniture, pools and landscaping depicted within the Villas and Plots are not included with any sale and the positioning of furniture should not be taken to indicate the final positions of power points, TV connections and the like. Prospective purchasers must rely on their own enquiries. Bulkheads necessary for services and structure are not depicted.