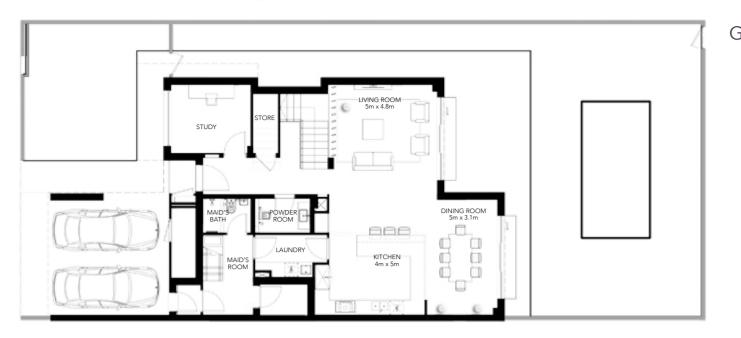

# 4 Bedroom Villa Golf - 4F

Ground Floor

First Floor

## **Gross Sellable Area**

Total 453 m<sup>2</sup>

DISCLAIMER: Note that this floorplan was produced prior to the completion of construction and is indicative only and not to scale. Changes may be made during the development and areas, fittings, finishes and specifications are subject to change without notice in accordance with the provision of the Sale and Purchase Agreement. The furniture, pools and landscaping depicted within the Villas and Plots are not included with any sale and the positioning of furniture should not be taken to indicate the final positions of power points, TV connections and the like. Prospective purchasers must rely on their own enquiries. Bulkheads necessary for services and structure are not depicted.