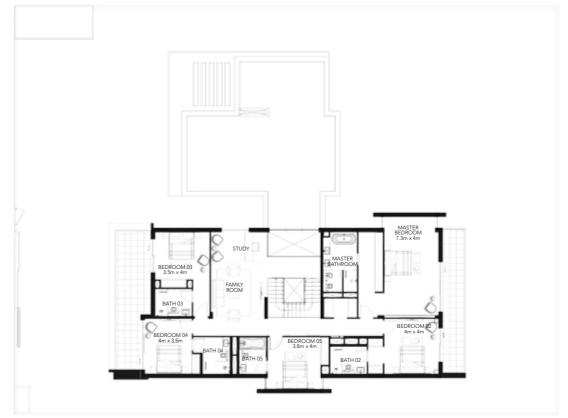

# 5 Bedroom Villa Golf - 5F

Ground Floor

First Floor

## **Gross Sellable Area**

Total **570 m²** 

DISCLAIMER: Note that this floorplan was produced prior to the completion of construction and is indicative only and not to scale. Changes may be made during the development and areas, fittings, finishes and specifications are subject to change without notice in accordance with the provision of the Sale and Purchase Agreement. The furniture, pools and landscaping depicted within the Villas and Plots are not included with any sale and the positioning of furniture should not be taken to indicate the final positions of power points, TV connections and the like. Prospective purchasers must rely on their own enquiries. Bulkheads necessary for services and structure are not depicted.