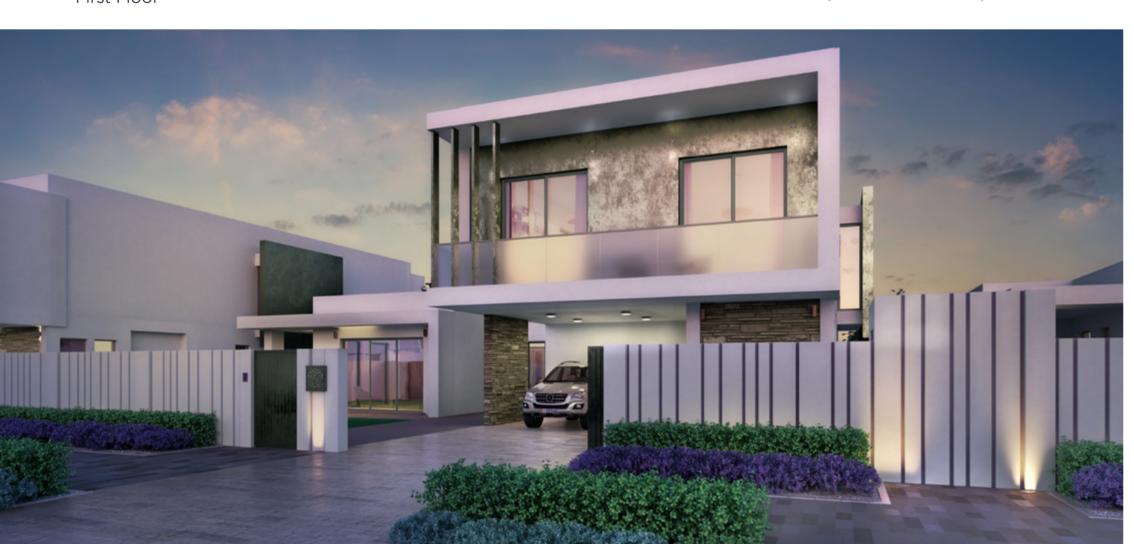

** 

# 5 Bedroom Villa Golf - 5F



Ground Floor



First Floor

## **Gross Sellable Area**

Total **570 m²** 

DISCLAIMER: Note that this floorplan was produced prior to the completion of construction and is indicative only and not to scale. Changes may be made during the development and areas, fittings, finishes and specifications are subject to change without notice in accordance with the provision of the Sale and Purchase Agreement. The furniture, pools and landscaping depicted within the Villas and Plots are not included with any sale and the positioning of furniture should not be taken to indicate the final positions of power points, TV connections and the like. Prospective purchasers must rely on their own enquiries. Bulkheads necessary for services and structure are not depicted.





6 Bedroom Villa Golf - 6F



Ground Floor



First Floor

#### **Gross Sellable Area**

Total **663 m²** 



800 ALDAR ALDAR.COM