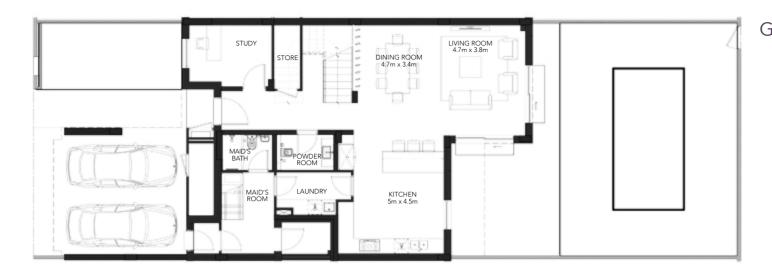

Total **446 m²** 

4 Bedroom Villa Garden - 4G

Ground Floor

First Floor

#### **Gross Sellable Area**

Total **426 m²** 