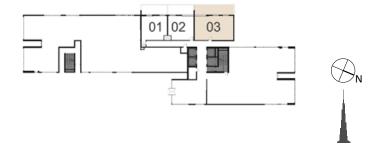

#### TOWER 1 2 BEDROOM APARTMENT

|  | LEVEL        | UNIT NO | UNIT AREA |        | BALCON | IY AREA | TOTAL AREA |         |
|--|--------------|---------|-----------|--------|--------|---------|------------|---------|
|  |              |         | SQM       | SQFT.  | SQM.   | SQFT.   | SQM.       | SQFT.   |
|  | Ground Floor | UNIT 03 | 83.29     | 896.53 | 37.32  | 401.71  | 120.61     | 1298.24 |