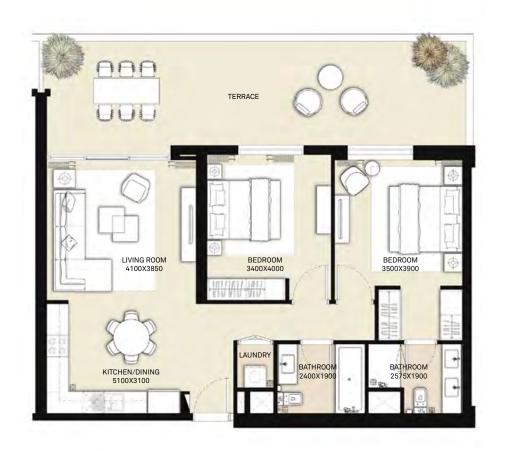

#### TOWER 1 2 BEDROOM APARTMENT

|  | LEVEL        | UNIT NO | UNIT AREA |        | BALCON | IY AREA | TOTAL AREA |         |
|--|--------------|---------|-----------|--------|--------|---------|------------|---------|
|  |              |         | SQM       | SQFT.  | SQM.   | SQFT.   | SQM.       | SQFT.   |
|  | Ground Floor | UNIT 03 | 83.29     | 896.53 | 37.32  | 401.71  | 120.61     | 1298.24 |

#### TOWER 1 2 BEDROOM APARTMENT

| LEVEL | UNIT NO | UNIT AREA |        | BALCONY AREA |       | TOTAL AREA |        |
|-------|---------|-----------|--------|--------------|-------|------------|--------|
| LEVEL |         | SQM       | SQFT.  | SQM.         | SQFT. | SQM.       | SQFT.  |
|       | UNIT 03 | 83.33     | 896.96 | 5.69         | 61.25 | 89.02      | 958.21 |
| 1-15  | UNIT 10 | 83.42     | 897.93 | 5.85         | 62.97 | 89.27      | 960.90 |
|       | UNIT 15 | 83.25     | 896.10 | 5.69         | 61.25 | 88.94      | 957.35 |
|       | UNIT 03 | 83.33     | 896.96 | 5.69         | 61.25 | 89.02      | 958.21 |
| 16-18 | UNIT 10 | 83.40     | 897.71 | 5.85         | 62.97 | 89.25      | 960.68 |
|       | UNIT 15 | 83.26     | 896.20 | 5.69         | 61.25 | 88.95      | 957.45 |