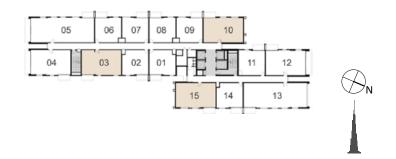

#### TOWER 1 1 BEDROOM APARTMENT

| LEVEL | UNIT NO | UNIT  | AREA   | BALCON | IY AREA | TOTAL AREA |        |
|-------|---------|-------|--------|--------|---------|------------|--------|
| LEVEL |         | SQM   | SQFT.  | SQM.   | SQFT.   | SQM.       | SQFT.  |
|       | UNIT 01 | 54.34 | 584.91 | 5.85   | 62.97   | 60.19      | 647.88 |
|       | UNIT 02 | 54.20 | 583.40 | 5.85   | 62.97   | 60.05      | 646.37 |
|       | UNIT 06 | 54.20 | 583.40 | 5.85   | 62.97   | 60.05      | 646.37 |
|       | UNIT 07 | 54.20 | 583.40 | 5.85   | 62.97   | 60.05      | 646.37 |
| 1-15  | UNIT 08 | 54.20 | 583.40 | 5.85   | 62.97   | 60.05      | 646.37 |
|       | UNIT 09 | 54.20 | 583.40 | 5.85   | 62.97   | 60.05      | 646.37 |
|       | UNIT 11 | 55.28 | 595.03 | 5.85   | 62.97   | 61.13      | 658.00 |
|       | UNIT 14 | 54.17 | 583.08 | 5.85   | 62.97   | 60.02      | 646.05 |
|       | UNIT 01 | 54.34 | 584.91 | 5.85   | 62.97   | 60.19      | 647.88 |
|       | UNIT 02 | 54.20 | 583.40 | 5.85   | 62.97   | 60.05      | 646.37 |
|       | UNIT 06 | 54.20 | 583.40 | 5.85   | 62.97   | 60.05      | 646.37 |
|       | UNIT 07 | 54.20 | 583.40 | 5.85   | 62.97   | 60.05      | 646.37 |
| 16-18 | UNIT 08 | 54.20 | 583.40 | 5.85   | 62.97   | 60.05      | 646.37 |
|       | UNIT 09 | 54.20 | 583.40 | 5.85   | 62.97   | 60.05      | 646.37 |
|       | UNIT 11 | 55.28 | 595.03 | 5.85   | 62.97   | 61.13      | 658.00 |
|       | UNIT 14 | 54.18 | 583.19 | 5.85   | 62.97   | 60.03      | 646.16 |

#### TOWER 1 2 BEDROOM APARTMENT

| LEVEL | UNIT NO | UNIT AREA |        | BALCONY AREA |       | TOTAL AREA |        |
|-------|---------|-----------|--------|--------------|-------|------------|--------|
| LEVEL |         | SQM       | SQFT.  | SQM.         | SQFT. | SQM.       | SQFT.  |
|       | UNIT 03 | 83.33     | 896.96 | 5.69         | 61.25 | 89.02      | 958.21 |
| 1-15  | UNIT 10 | 83.42     | 897.93 | 5.85         | 62.97 | 89.27      | 960.90 |
|       | UNIT 15 | 83.25     | 896.10 | 5.69         | 61.25 | 88.94      | 957.35 |
|       | UNIT 03 | 83.33     | 896.96 | 5.69         | 61.25 | 89.02      | 958.21 |
| 16-18 | UNIT 10 | 83.40     | 897.71 | 5.85         | 62.97 | 89.25      | 960.68 |
|       | UNIT 15 | 83.26     | 896.20 | 5.69         | 61.25 | 88.95      | 957.45 |

#### TOWER 1 2 BEDROOM APARTMENT

|  | LEVEL | UNIT NO | UNIT AREA |        | BALCONY AREA |        | TOTAL AREA |         |
|--|-------|---------|-----------|--------|--------------|--------|------------|---------|
|  |       |         | SQM       | SQFT.  | SQM.         | SQFT.  | SQM.       | SQFT.   |
|  |       | UNIT 04 | 82.61     | 889.21 | 16.90        | 181.91 | 99.51      | 1071.12 |
|  | 1-15  | UNIT 12 | 83.82     | 902.23 | 17.14        | 184.49 | 100.96     | 1086.72 |
|  |       | UNIT 04 | 82.61     | 889.21 | 16.90        | 181.91 | 99.51      | 1071.12 |
|  | 16-18 | UNIT 12 | 83.82     | 902.23 | 17.14        | 184.49 | 100.96     | 1086.72 |

#### TOWER 1 3 BEDROOM APARTMENT

| LEVEL | UNIT NO | UNIT AREA |         | BALCO | NY AREA | TOTAL AREA |         |
|-------|---------|-----------|---------|-------|---------|------------|---------|
| LEVEL |         | SQM       | SQFT.   | SQM.  | SQFT.   | SQM.       | SQFT.   |
|       | UNIT 05 | 132.22    | 1423.20 | 17.31 | 186.32  | 149.53     | 1609.52 |
| 1-15  | UNIT 13 | 132.30    | 1424.07 | 16.98 | 182.77  | 149.28     | 1606.84 |
|       | UNIT 05 | 132.22    | 1423.20 | 17.31 | 186.32  | 149.53     | 1609.52 |
| 16-18 | UNIT 13 | 132.30    | 1424.07 | 16.98 | 182.77  | 149.28     | 1606.84 |