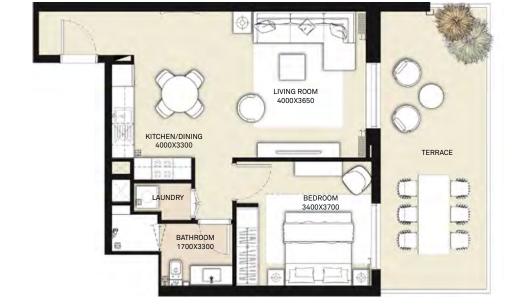

#### TOWER 1 1 BEDROOM APARTMENT

| LEVEL        | UNIT NO | UNIT AREA |        | BALCONY AREA |        | TOTAL AREA |        |
|--------------|---------|-----------|--------|--------------|--------|------------|--------|
| LEVEL        |         | SQM       | SQFT.  | SQM.         | SQFT.  | SQM.       | SQFT.  |
| Ground Floor | UNIT 01 | 57.72     | 621.29 | 24.05        | 258.87 | 81.77      | 880.16 |

1 94 81 8

BEDROOM 3400X3700

AUNDR

BATHROOM 1700X3300

11/0/1/ 1/0/1

TERRACE

LIVING ROOM 4000X3650

> KITCHEN/DINING 4000X3300