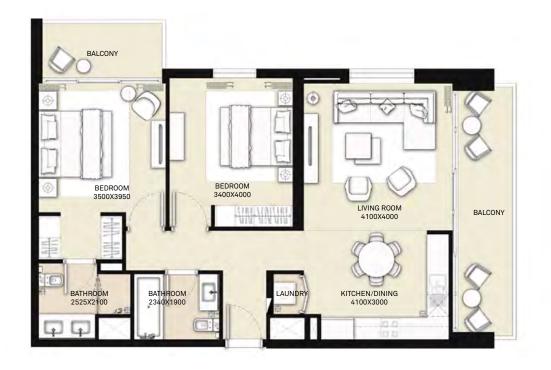

#### TOWER 1 2 BEDROOM APARTMENT

|  | LEVEL        | UNIT NO | UNIT AREA |        | BALCON | IY AREA | TOTAL AREA |         |
|--|--------------|---------|-----------|--------|--------|---------|------------|---------|
|  |              |         | SQM       | SQFT.  | SQM.   | SQFT.   | SQM.       | SQFT.   |
|  | Ground Floor | UNIT 03 | 83.29     | 896.53 | 37.32  | 401.71  | 120.61     | 1298.24 |

#### TOWER 1 2 BEDROOM APARTMENT

| LEVEL | UNIT NO | UNIT AREA |        | BALCONY AREA |       | TOTAL AREA |        |
|-------|---------|-----------|--------|--------------|-------|------------|--------|
| LEVEL |         | SQM       | SQFT.  | SQM.         | SQFT. | SQM.       | SQFT.  |
|       | UNIT 03 | 83.33     | 896.96 | 5.69         | 61.25 | 89.02      | 958.21 |
| 1-15  | UNIT 10 | 83.42     | 897.93 | 5.85         | 62.97 | 89.27      | 960.90 |
|       | UNIT 15 | 83.25     | 896.10 | 5.69         | 61.25 | 88.94      | 957.35 |
|       | UNIT 03 | 83.33     | 896.96 | 5.69         | 61.25 | 89.02      | 958.21 |
| 16-18 | UNIT 10 | 83.40     | 897.71 | 5.85         | 62.97 | 89.25      | 960.68 |
|       | UNIT 15 | 83.26     | 896.20 | 5.69         | 61.25 | 88.95      | 957.45 |

FLOOR PLAN 1. All dimensions are in imperial and metric, and measured from finish to finish excluding construction tolerances. 2. All materials, dimensions, and drawings are approximate only. 3. Information is subject to change without notice, at developer's absolute discretion. 4. Actual area may vary from the stated area. 5. Drawings not to scale. 6. All images used are for illustrative purposes only and do not represent the actual size, features, specifications, fittings, and furnishings. 7. The developer reserves the right to make revisions / alterations, at it's absolute discretion, without any liability whatsoever.