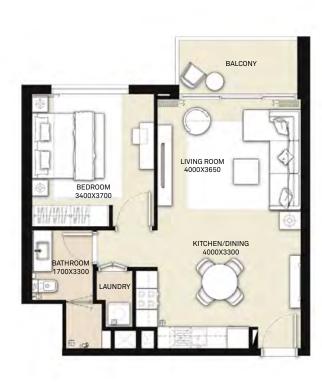

#### TOWER 1 1 BEDROOM APARTMENT

| LEVEL        | UNIT NO | UNIT AREA |        | BALCONY AREA |        | TOTAL AREA |        |
|--------------|---------|-----------|--------|--------------|--------|------------|--------|
| LEVEL        |         | SQM       | SQFT.  | SQM.         | SQFT.  | SQM.       | SQFT.  |
| Ground Floor | UNIT 02 | 54.17     | 583.08 | 24.70        | 265.87 | 78.87      | 848.95 |