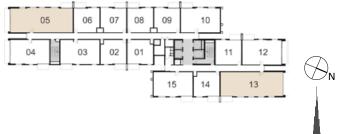

#### TOWER 1 1 BEDROOM APARTMENT

| LEVEL        | UNIT NO | UNIT AREA |        | BALCONY AREA |        | TOTAL AREA |        |
|--------------|---------|-----------|--------|--------------|--------|------------|--------|
| LEVEL        |         | SQM       | SQFT.  | SQM.         | SQFT.  | SQM.       | SQFT.  |
| Ground Floor | UNIT 01 | 57.72     | 621.29 | 24.05        | 258.87 | 81.77      | 880.16 |

#### TOWER 1 1 BEDROOM APARTMENT

| LEVEL        | UNIT NO | UNIT AREA |        | BALCONY AREA |        | TOTAL AREA |        |
|--------------|---------|-----------|--------|--------------|--------|------------|--------|
| LEVEL        |         | SQM       | SQFT.  | SQM.         | SQFT.  | SQM.       | SQFT.  |
| Ground Floor | UNIT 02 | 54.17     | 583.08 | 24.70        | 265.87 | 78.87      | 848.95 |

#### TOWER 1 1 BEDROOM APARTMENT

| LEVEL | UNIT NO | UNIT  | AREA   | BALCON | IY AREA | TOTAL AREA |        |
|-------|---------|-------|--------|--------|---------|------------|--------|
| LEVEL |         | SQM   | SQFT.  | SQM.   | SQFT.   | SQM.       | SQFT.  |
|       | UNIT 01 | 54.34 | 584.91 | 5.85   | 62.97   | 60.19      | 647.88 |
|       | UNIT 02 | 54.20 | 583.40 | 5.85   | 62.97   | 60.05      | 646.37 |
|       | UNIT 06 | 54.20 | 583.40 | 5.85   | 62.97   | 60.05      | 646.37 |
|       | UNIT 07 | 54.20 | 583.40 | 5.85   | 62.97   | 60.05      | 646.37 |
| 1-15  | UNIT 08 | 54.20 | 583.40 | 5.85   | 62.97   | 60.05      | 646.37 |
|       | UNIT 09 | 54.20 | 583.40 | 5.85   | 62.97   | 60.05      | 646.37 |
|       | UNIT 11 | 55.28 | 595.03 | 5.85   | 62.97   | 61.13      | 658.00 |
|       | UNIT 14 | 54.17 | 583.08 | 5.85   | 62.97   | 60.02      | 646.05 |
|       | UNIT 01 | 54.34 | 584.91 | 5.85   | 62.97   | 60.19      | 647.88 |
|       | UNIT 02 | 54.20 | 583.40 | 5.85   | 62.97   | 60.05      | 646.37 |
|       | UNIT 06 | 54.20 | 583.40 | 5.85   | 62.97   | 60.05      | 646.37 |
|       | UNIT 07 | 54.20 | 583.40 | 5.85   | 62.97   | 60.05      | 646.37 |
| 16-18 | UNIT 08 | 54.20 | 583.40 | 5.85   | 62.97   | 60.05      | 646.37 |
|       | UNIT 09 | 54.20 | 583.40 | 5.85   | 62.97   | 60.05      | 646.37 |
|       | UNIT 11 | 55.28 | 595.03 | 5.85   | 62.97   | 61.13      | 658.00 |
|       | UNIT 14 | 54.18 | 583.19 | 5.85   | 62.97   | 60.03      | 646.16 |

#### TOWER 1 2 BEDROOM APARTMENT

|  | LEVEL        | UNIT NO | UNIT AREA |        | BALCON | IY AREA | TOTAL AREA |         |
|--|--------------|---------|-----------|--------|--------|---------|------------|---------|
|  |              |         | SQM       | SQFT.  | SQM.   | SQFT.   | SQM.       | SQFT.   |
|  | Ground Floor | UNIT 03 | 83.29     | 896.53 | 37.32  | 401.71  | 120.61     | 1298.24 |

#### TOWER 1 2 BEDROOM APARTMENT

| LEVEL | UNIT NO | UNIT AREA |        | BALCONY AREA |       | TOTAL AREA |        |
|-------|---------|-----------|--------|--------------|-------|------------|--------|
| LEVEL |         | SQM       | SQFT.  | SQM.         | SQFT. | SQM.       | SQFT.  |
|       | UNIT 03 | 83.33     | 896.96 | 5.69         | 61.25 | 89.02      | 958.21 |
| 1-15  | UNIT 10 | 83.42     | 897.93 | 5.85         | 62.97 | 89.27      | 960.90 |
|       | UNIT 15 | 83.25     | 896.10 | 5.69         | 61.25 | 88.94      | 957.35 |
|       | UNIT 03 | 83.33     | 896.96 | 5.69         | 61.25 | 89.02      | 958.21 |
| 16-18 | UNIT 10 | 83.40     | 897.71 | 5.85         | 62.97 | 89.25      | 960.68 |
|       | UNIT 15 | 83.26     | 896.20 | 5.69         | 61.25 | 88.95      | 957.45 |

#### TOWER 1 2 BEDROOM APARTMENT

|  | LEVEL | UNIT NO | UNIT AREA |        | BALCONY AREA |        | TOTAL AREA |         |
|--|-------|---------|-----------|--------|--------------|--------|------------|---------|
|  |       |         | SQM       | SQFT.  | SQM.         | SQFT.  | SQM.       | SQFT.   |
|  |       | UNIT 04 | 82.61     | 889.21 | 16.90        | 181.91 | 99.51      | 1071.12 |
|  | 1-15  | UNIT 12 | 83.82     | 902.23 | 17.14        | 184.49 | 100.96     | 1086.72 |
|  |       | UNIT 04 | 82.61     | 889.21 | 16.90        | 181.91 | 99.51      | 1071.12 |
|  | 16-18 | UNIT 12 | 83.82     | 902.23 | 17.14        | 184.49 | 100.96     | 1086.72 |

#### TOWER 1 3 BEDROOM APARTMENT

| LEVEL | UNIT NO | UNIT AREA |         | BALCO | NY AREA | TOTAL AREA |         |
|-------|---------|-----------|---------|-------|---------|------------|---------|
| LEVEL |         | SQM       | SQFT.   | SQM.  | SQFT.   | SQM.       | SQFT.   |
|       | UNIT 05 | 132.22    | 1423.20 | 17.31 | 186.32  | 149.53     | 1609.52 |
| 1-15  | UNIT 13 | 132.30    | 1424.07 | 16.98 | 182.77  | 149.28     | 1606.84 |
|       | UNIT 05 | 132.22    | 1423.20 | 17.31 | 186.32  | 149.53     | 1609.52 |
| 16-18 | UNIT 13 | 132.30    | 1424.07 | 16.98 | 182.77  | 149.28     | 1606.84 |