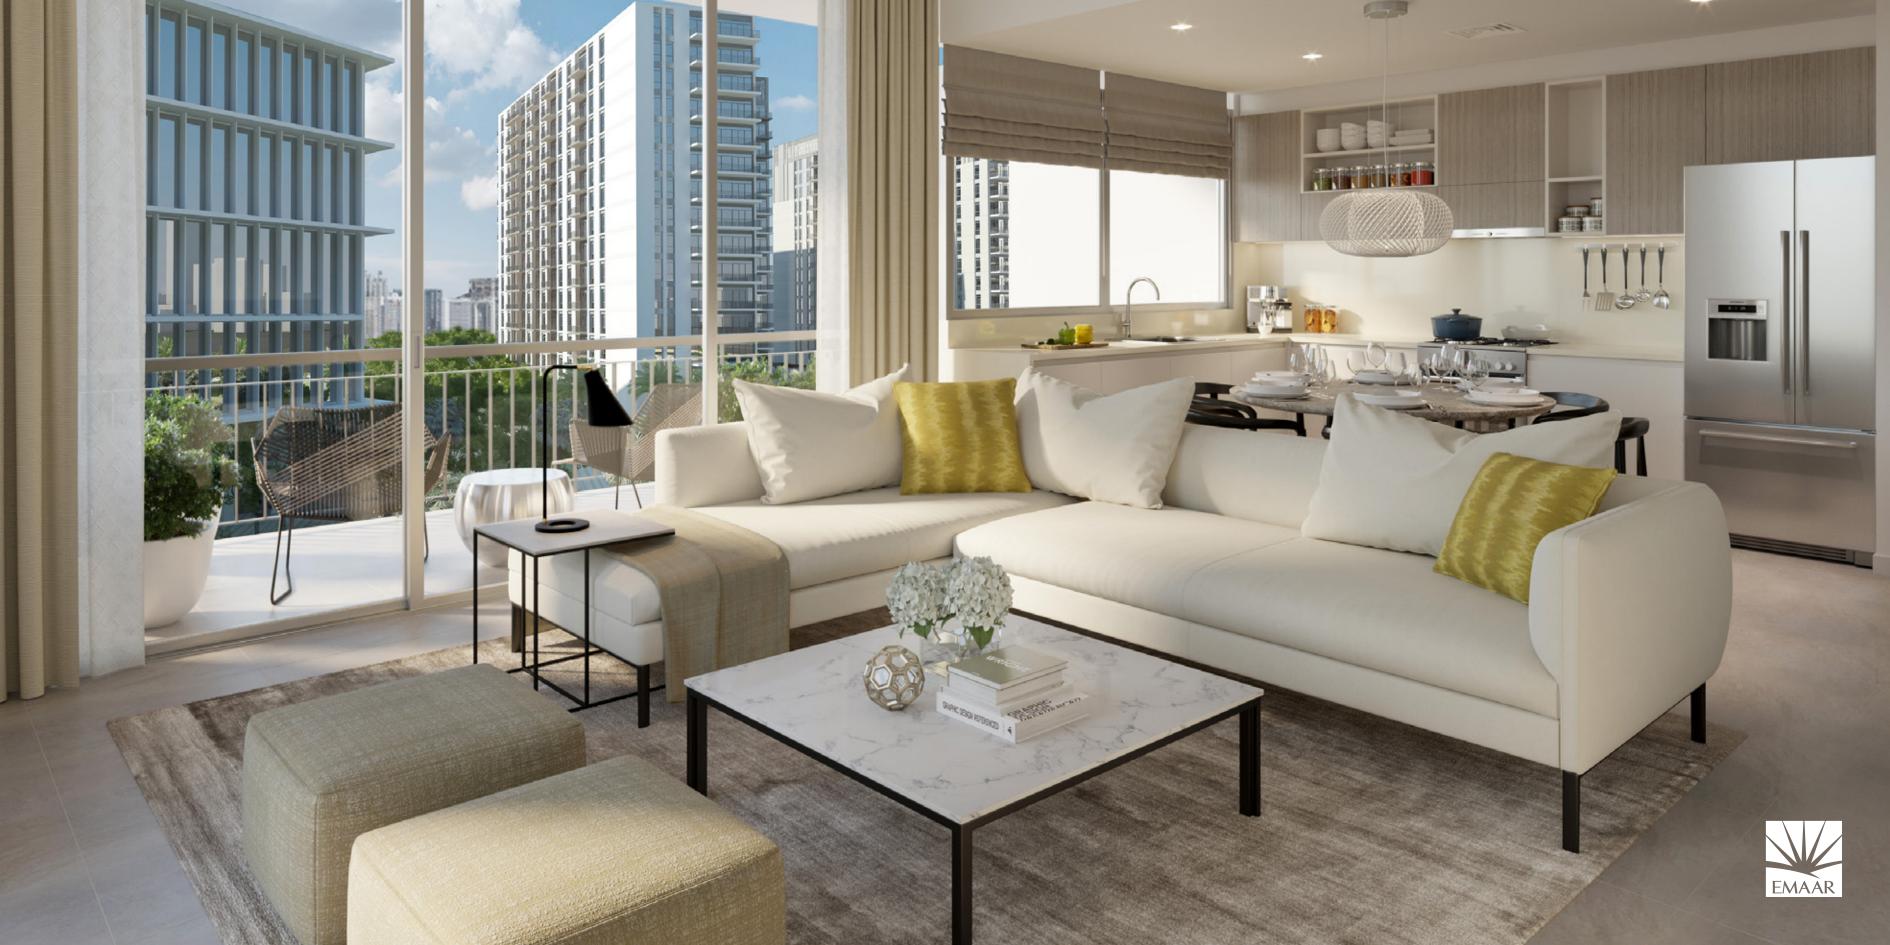

## PARK HEIGHTS II







## CONVENIENCE OF A BUSINESS PARK AND HOTEL



#### **7 MINUTES** WALK TO THE MALL

DIRECT ACCESS TO BOULEVARD

**5 MINUTES** WALK TO THE CENTRAL PARK



A RESIDENTIAL RESORT COMMUNITY

10

-



## OUTDOOR INFINITY EDGE POOL INDOOR GYMNASIUM







## PARK HEIGHTS **II** AT DUBAI HILLS ESTATE









# PARK HEIGHTS II

FLOOR PLANS



#### TOWER 1 1 BEDROOM APARTMENT

| LEVEL        | UNIT NO | UNIT AREA |        | BALCONY AREA |        | TOTAL AREA |        |
|--------------|---------|-----------|--------|--------------|--------|------------|--------|
| LEVEL        |         | SQM       | SQFT.  | SQM.         | SQFT.  | SQM.       | SQFT.  |
| Ground Floor | UNIT 01 | 57.72     | 621.29 | 24.05        | 258.87 | 81.77      | 880.16 |









1 94 81 8

BEDROOM 3400X3700

AUNDR

BATHROOM 1700X3300

11/0/1/ 1/0/1

TERRACE

LIVING ROOM 4000X3650

> KITCHEN/DINING 4000X3300

#### DUBAI HILLS ESTATE

#### TOWER 1 1 BEDROOM APARTMENT

| LEVEL        | UNIT NO | UNIT AREA |        | BALCONY AREA |        | TOTAL AREA |        |
|---