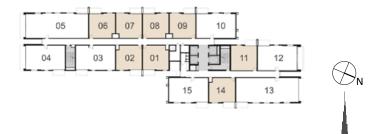

#### TOWER 1 1 BEDROOM APARTMENT

| LEVEL        | UNIT NO | UNIT AREA |        | BALCONY AREA |        | TOTAL AREA |        |
|--------------|---------|-----------|--------|--------------|--------|------------|--------|
| LEVEL        |         | SQM       | SQFT.  | SQM.         | SQFT.  | SQM.       | SQFT.  |
| Ground Floor | UNIT 01 | 57.72     | 621.29 | 24.05        | 258.87 | 81.77      | 880.16 |

#### TOWER 1 1 BEDROOM APARTMENT

| LEVEL        | UNIT NO | UNIT AREA |        | BALCONY AREA |        | TOTAL AREA |        |
|--------------|---------|-----------|--------|--------------|--------|------------|--------|
| LEVEL        |         | SQM       | SQFT.  | SQM.         | SQFT.  | SQM.       | SQFT.  |
| Ground Floor | UNIT 02 | 54.17     | 583.08 | 24.70        | 265.87 | 78.87      | 848.95 |

#### TOWER 1 1 BEDROOM APARTMENT

| LEVEL | UNIT NO | UNIT  | AREA   | BALCON | IY AREA | TOTAL AREA |        |
|-------|---------|-------|--------|--------|---------|------------|--------|
| LEVEL |         | SQM   | SQFT.  | SQM.   | SQFT.   | SQM.       | SQFT.  |
|       | UNIT 01 | 54.34 | 584.91 | 5.85   | 62.97   | 60.19      | 647.88 |
|       | UNIT 02 | 54.20 | 583.40 | 5.85   | 62.97   | 60.05      | 646.37 |
|       | UNIT 06 | 54.20 | 583.40 | 5.85   | 62.97   | 60.05      | 646.37 |
|       | UNIT 07 | 54.20 | 583.40 | 5.85   | 62.97   | 60.05      | 646.37 |
| 1-15  | UNIT 08 | 54.20 | 583.40 | 5.85   | 62.97   | 60.05      | 646.37 |
|       | UNIT 09 | 54.20 | 583.40 | 5.85   | 62.97   | 60.05      | 646.37 |
|       | UNIT 11 | 55.28 | 595.03 | 5.85   | 62.97   | 61.13      | 658.00 |
|       | UNIT 14 | 54.17 | 583.08 | 5.85   | 62.97   | 60.02      | 646.05 |
|       | UNIT 01 | 54.34 | 584.91 | 5.85   | 62.97   | 60.19      | 647.88 |
|       | UNIT 02 | 54.20 | 583.40 | 5.85   | 62.97   | 60.05      | 646.37 |
|       | UNIT 06 | 54.20 | 583.40 | 5.85   | 62.97   | 60.05      | 646.37 |
|       | UNIT 07 | 54.20 | 583.40 | 5.85   | 62.97   | 60.05      | 646.37 |
| 16-18 | UNIT 08 | 54.20 | 583.40 | 5.85   | 62.97   | 60.05      | 646.37 |
|       | UNIT 09 | 54.20 | 583.40 | 5.85   | 62.97   | 60.05      | 646.37 |
|       | UNIT 11 | 55.28 | 595.03 | 5.85   | 62.97   | 61.13      | 658.00 |
|       | UNIT 14 | 54.18 | 583.19 | 5.85   | 62.97   | 60.03      | 646.16 |

#### TOWER 1 2 BEDROOM APARTMENT

|  | LEVEL        | UNIT NO | UNIT AREA |        | BALCON | IY AREA | TOTAL AREA |         |
|--|--------------|---------|-----------|--------|--------|---------|------------|---------|
|  |              |         | SQM       | SQFT.  | SQM.   | SQFT.   | SQM.       | SQFT.   |
|  | Ground Floor | UNIT 03 | 83.29     | 896.53 | 37.32  | 401.71  | 120.61     | 1298.24 |

#### TOWER 1 2 BEDROOM APARTMENT

| LEVEL | UNIT NO | UNIT AREA |        | BALCONY AREA |       | TOTAL AREA |        |
|-------|---------|-----------|--------|--------------|-------|------------|--------|
| LEVEL |         | SQM       | SQFT.  | SQM.         | SQFT. | SQM.       | SQFT.  |
|       | UNIT 03 | 83.33     | 896.96 | 5.69         | 61.25 | 89.02      | 958.21 |
| 1-15  | UNIT 10 | 83.42     | 897.93 | 5.85         | 62.97 | 89.27      | 960.90 |
|       | UNIT 15 | 83.25     | 896.10 | 5.69         | 61.25 | 88.94      | 957.35 |
|       | UNIT 03 | 83.33     | 896.96 | 5.69         | 61.25 | 89.02      | 958.21 |
| 16-18 | UNIT 10 | 83.40     | 897.71 | 5.85         | 62.97 | 89.25      | 960.68 |
|       | UNIT 15 | 83.26     | 896.20 | 5.69         | 61.25 | 88.95      | 957.45 |

#### TOWER 1 2 BEDROOM APARTMENT

|  | LEVEL | UNIT NO | UNIT AREA |        | BALCONY AREA |        | TOTAL AREA |         |
|--|-------|---------|-----------|--------|--------------|--------|------------|---------|
|  |       |         | SQM       | SQFT.  | SQM.         | SQFT.  | SQM.       | SQFT.   |
|  |       | UNIT 04 | 82.61     | 889.21 | 16.90        | 181.91 | 99.51      | 1071.12 |
|  | 1-15  | UNIT 12 | 83.82     | 902.23 | 17.14        | 184.49 | 100.96     | 1086.72 |
|  |       | UNIT 04 | 82.61     | 889.21 | 16.90        | 181.91 | 99.51      | 1071.12 |
|  | 16-18 | UNIT 12 | 83.82     | 902.23 | 17.14        | 184.49 | 100.96     | 1086.72 |

#### TOWER 1 3 BEDROOM APARTMENT

| LEVEL | UNIT NO | UNIT AREA |         | BALCO | NY AREA | TOTAL AREA |         |
|-------|---------|-----------|---------|-------|---------|------------|---------|
| LEVEL |         | SQM       | SQFT.   | SQM.  | SQFT.   | SQM.       | SQFT.   |
|       | UNIT 05 | 132.22    | 1423.20 | 17.31 | 186.32  | 149.53     | 1609.52 |
| 1-15  | UNIT 13 | 132.30    | 1424.07 | 16.98 | 182.77  | 149.28     | 1606.84 |
|       | UNIT 05 | 132.22    | 1423.20 | 17.31 | 186.32  | 149.53     | 1609.52 |
| 16-18 | UNIT 13 | 132.30    | 1424.07 | 16.98 | 182.77  | 149.28     | 1606.84 |