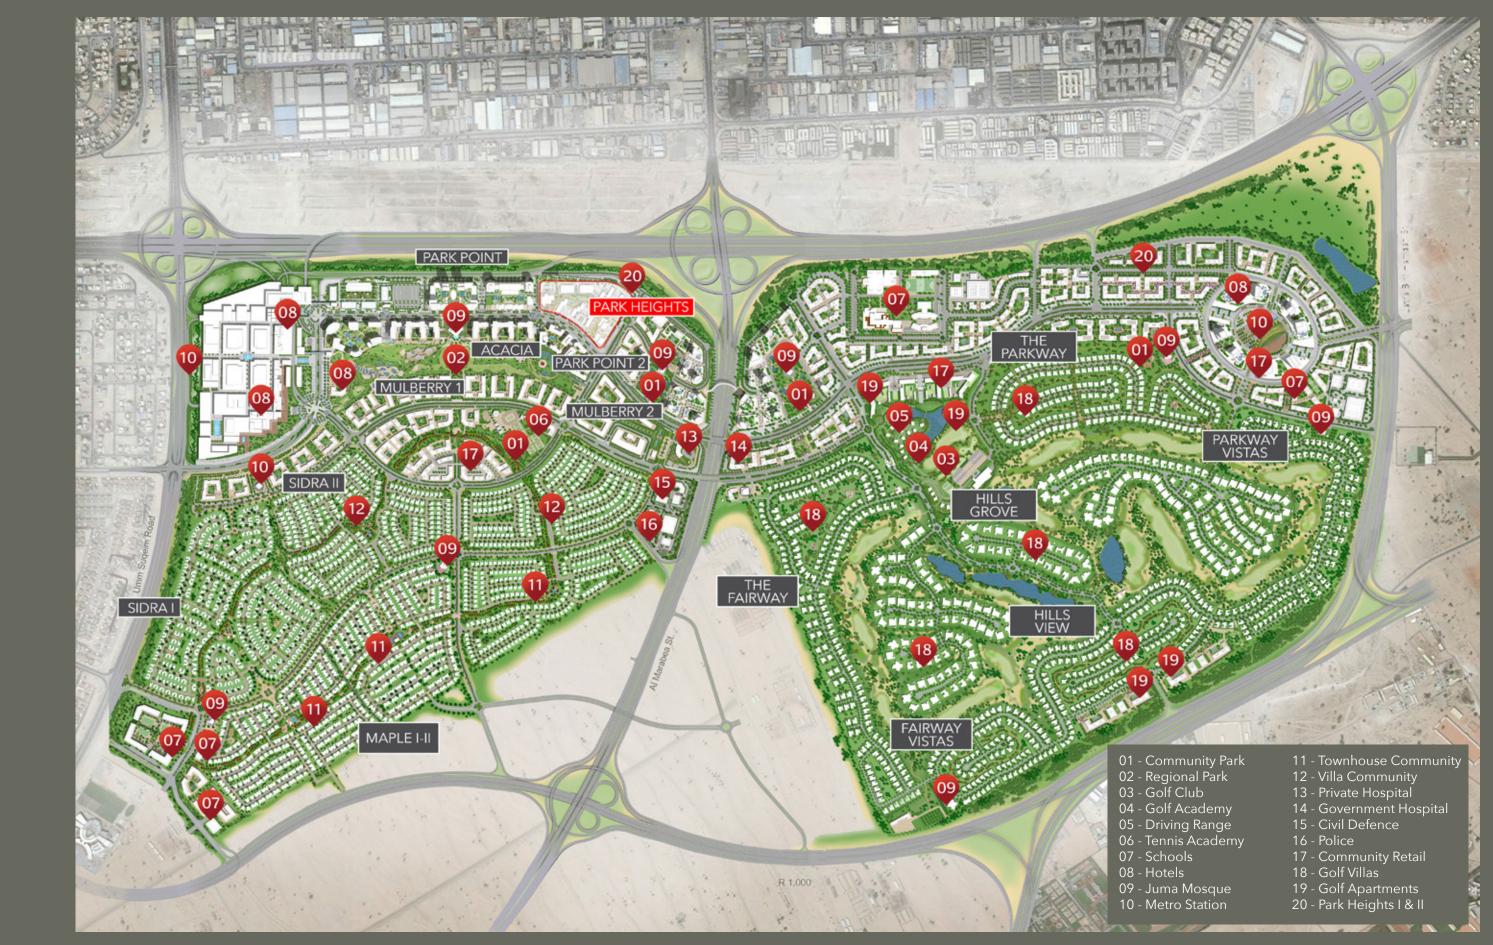

## PARK HEIGHTS II

#### **7 MINUTES** WALK TO THE MALL

DIRECT ACCESS TO BOULEVARD

**5 MINUTES** WALK TO THE CENTRAL PARK

A RESIDENTIAL RESORT COMMUNITY

10

-