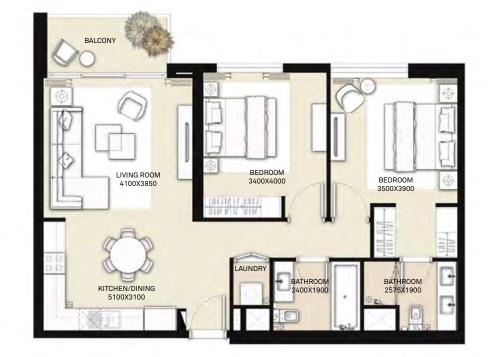

#### TOWER 1 2 BEDROOM APARTMENT

|  | LEVEL | UNIT NO | UNIT AREA |        | BALCONY AREA |        | TOTAL AREA |         |
|--|-------|---------|-----------|--------|--------------|--------|------------|---------|
|  |       |         | SQM       | SQFT.  | SQM.         | SQFT.  | SQM.       | SQFT.   |
|  |       | UNIT 04 | 82.61     | 889.21 | 16.90        | 181.91 | 99.51      | 1071.12 |
|  | 1-15  | UNIT 12 | 83.82     | 902.23 | 17.14        | 184.49 | 100.96     | 1086.72 |
|  |       | UNIT 04 | 82.61     | 889.21 | 16.90        | 181.91 | 99.51      | 1071.12 |
|  | 16-18 | UNIT 12 | 83.82     | 902.23 | 17.14        | 184.49 | 100.96     | 1086.72 |