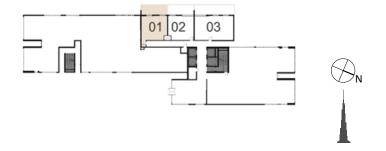

#### TOWER 1 1 BEDROOM APARTMENT

| LEVEL        | UNIT NO | UNIT AREA |        | BALCONY AREA |        | TOTAL AREA |        |
|--------------|---------|-----------|--------|--------------|--------|------------|--------|
| LEVEL        |         | SQM       | SQFT.  | SQM.         | SQFT.  | SQM.       | SQFT.  |
| Ground Floor | UNIT 01 | 57.72     | 621.29 | 24.05        | 258.87 | 81.77      | 880.16 |

#### TOWER 1 1 BEDROOM APARTMENT

| LEVEL        | UNIT NO | UNIT AREA |        | BALCONY AREA |        | TOTAL AREA |        |
|--------------|---------|-----------|--------|--------------|--------|------------|--------|
| LEVEL        |         | SQM       | SQFT.  | SQM.         | SQFT.  | SQM.       | SQFT.  |
| Ground Floor | UNIT 02 | 54.17     | 583.08 | 24.70        | 265.87 | 78.87      | 848.95 |

FLOOR PLAN 1. All dimensions are in imperial and metric, and measured from finish to finish excluding construction tolerances. 2. All materials, dimensions, and drawings are approximate only. 3. Information is subject to change without notice, at developer's absolute discretion. 4. Actual area may vary from the stated area. 5. Drawings not to scale. 6. All images used are for illustrative purposes only and do not represent the actual size, features, specifications, fittings, and furnishings. 7. The developer reserves the right to make revisions / alterations, at it's absolute discretion, without any liability whatsoever.