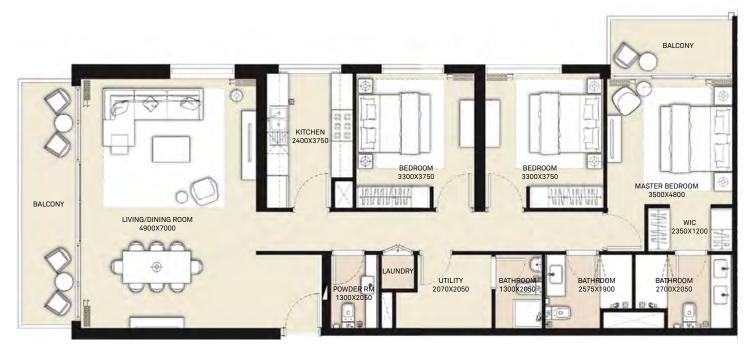

# PARK HEIGHTS II

FLOOR PLANS

FLOOR PLAN 1. All dimensions are in imperial and metric, and measured from finish to finish excluding construction tolerances. 2. All materials, dimensions, and drawings are approximate only. 3. Information is subject to change without notice, at developer's absolute discretion. 4. Actual area may vary from the stated area. 5. Drawings not to scale. 6. All images used are for illustrative purposes only and do not represent the actual size, features, specifications, fittings, and furnishings. 7. The developer reserves the right to make revisions / alterations, at it's absolute discretion, without any liability whatsoever.