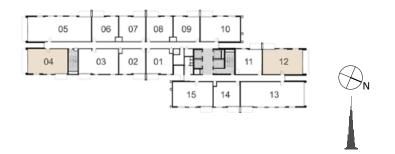

#### TOWER 1 1 BEDROOM APARTMENT

| LEVEL        | UNIT NO | UNIT AREA |        | BALCONY AREA |        | TOTAL AREA |        |
|--------------|---------|-----------|--------|--------------|--------|------------|--------|
| LEVEL        |         | SQM       | SQFT.  | SQM.         | SQFT.  | SQM.       | SQFT.  |
| Ground Floor | UNIT 01 | 57.72     | 621.29 | 24.05        | 258.87 | 81.77      | 880.16 |

#### TOWER 1 1 BEDROOM APARTMENT

| LEVEL        | UNIT NO | UNIT AREA |        | BALCONY AREA |        | TOTAL AREA |        |
|--------------|---------|-----------|--------|--------------|--------|------------|--------|
| LEVEL        |         | SQM       | SQFT.  | SQM.         | SQFT.  | SQM.       | SQFT.  |
| Ground Floor | UNIT 02 | 54.17     | 583.08 | 24.70        | 265.87 | 78.87      | 848.95 |

#### TOWER 1 1 BEDROOM APARTMENT

| LEVEL | UNIT NO | UNIT  | AREA   | BALCON | IY AREA | TOTAL AREA |        |
|-------|---------|-------|--------|--------|---------|------------|--------|
| LEVEL |         | SQM   | SQFT.  | SQM.   | SQFT.   | SQM.       | SQFT.  |
|       | UNIT 01 | 54.34 | 584.91 | 5.85   | 62.97   | 60.19      | 647.88 |
|       | UNIT 02 | 54.20 | 583.40 | 5.85   | 62.97   | 60.05      | 646.37 |
|       | UNIT 06 | 54.20 | 583.40 | 5.85   | 62.97   | 60.05      | 646.37 |
|       | UNIT 07 | 54.20 | 583.40 | 5.85   | 62.97   | 60.05      | 646.37 |
| 1-15  | UNIT 08 | 54.20 | 583.40 | 5.85   | 62.97   | 60.05      | 646.37 |
|       | UNIT 09 | 54.20 | 583.40 | 5.85   | 62.97   | 60.05      | 646.37 |
|       | UNIT 11 | 55.28 | 595.03 | 5.85   | 62.97   | 61.13      | 658.00 |
|       | UNIT 14 | 54.17 | 583.08 | 5.85   | 62.97   | 60.02      | 646.05 |
|       | UNIT 01 | 54.34 | 584.91 | 5.85   | 62.97   | 60.19      | 647.88 |
|       | UNIT 02 | 54.20 | 583.40 | 5.85   | 62.97   | 60.05      | 646.37 |
|       | UNIT 06 | 54.20 | 583.40 | 5.85   | 62.97   | 60.05      | 646.37 |
|       | UNIT 07 | 54.20 | 583.40 | 5.85   | 62.97   | 60.05      | 646.37 |
| 16-18 | UNIT 08 | 54.20 | 583.40 | 5.85   | 62.97   | 60.05      | 646.37 |
|       | UNIT 09 | 54.20 | 583.40 | 5.85   | 62.97   | 60.05      | 646.37 |
|       | UNIT 11 | 55.28 | 595.03 | 5.85   | 62.97   | 61.13      | 658.00 |
|       | UNIT 14 | 54.18 | 583.19 | 5.85   | 62.97   | 60.03      | 646.16 |

TOWER - T1