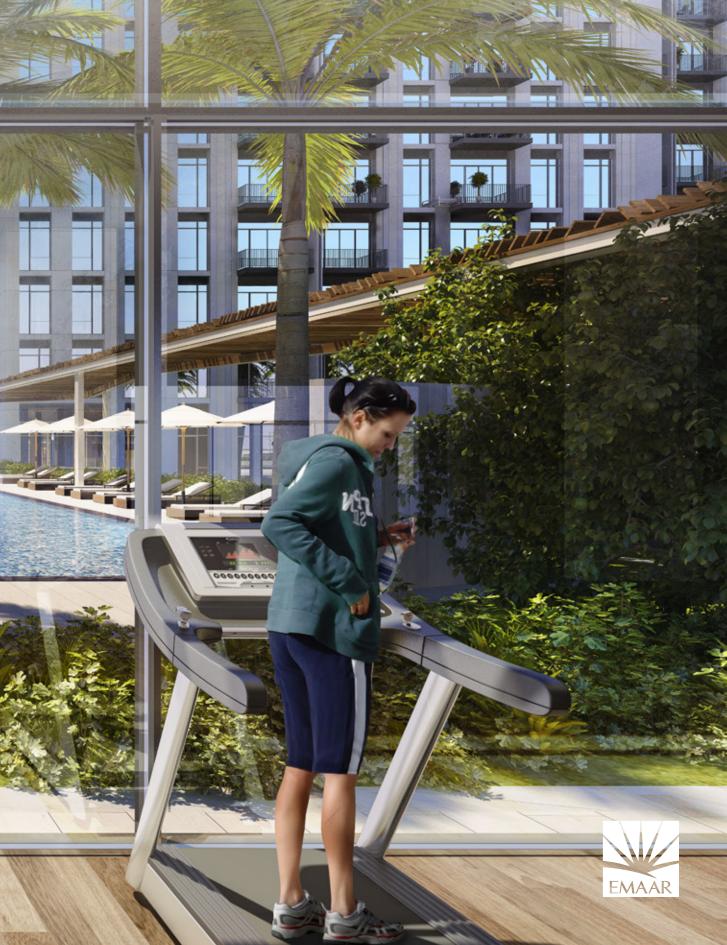

## PARK HEIGHTS II







## CONVENIENCE OF A BUSINESS PARK AND HOTEL



#### **7 MINUTES** WALK TO THE MALL

DIRECT ACCESS TO BOULEVARD

**5 MINUTES** WALK TO THE CENTRAL PARK



A RESIDENTIAL RESORT COMMUNITY

10

-



## OUTDOOR INFINITY EDGE POOL INDOOR GYMNASIUM







## PARK HEIGHTS **II** AT DUBAI HILLS ESTATE









# PARK HEIGHTS II

FLOOR PLANS



#### TOWER 1 1 BEDROOM APARTMENT

| LEVEL        | UNIT NO | UNIT AREA |        | BALCONY AREA |        | TOTAL AREA |        |
|--------------|---------|-----------|--------|--------------|--------|------------|--------|
| LEVEL        |         | SQM       | SQFT.  | SQM.         | SQFT.  | SQM.       | SQFT.  |
| Ground Floor | UNIT 01 | 57.72     | 621.29 | 24.05        | 258.87 | 81.77      | 880.16 |









1 94 81 8

BEDROOM 3400X3700

AUNDR

BATHROOM 1700X3300

11/0/1/ 1/0/1

TERRACE

LIVING ROOM 4000X3650

> KITCHEN/DINING 4000X3300

#### DUBAI HILLS ESTATE

#### TOWER 1 1 BEDROOM APARTMENT

| LEVEL        | UNIT NO | UNIT AREA |        | BALCONY AREA |        | TOTAL AREA |        |
|-