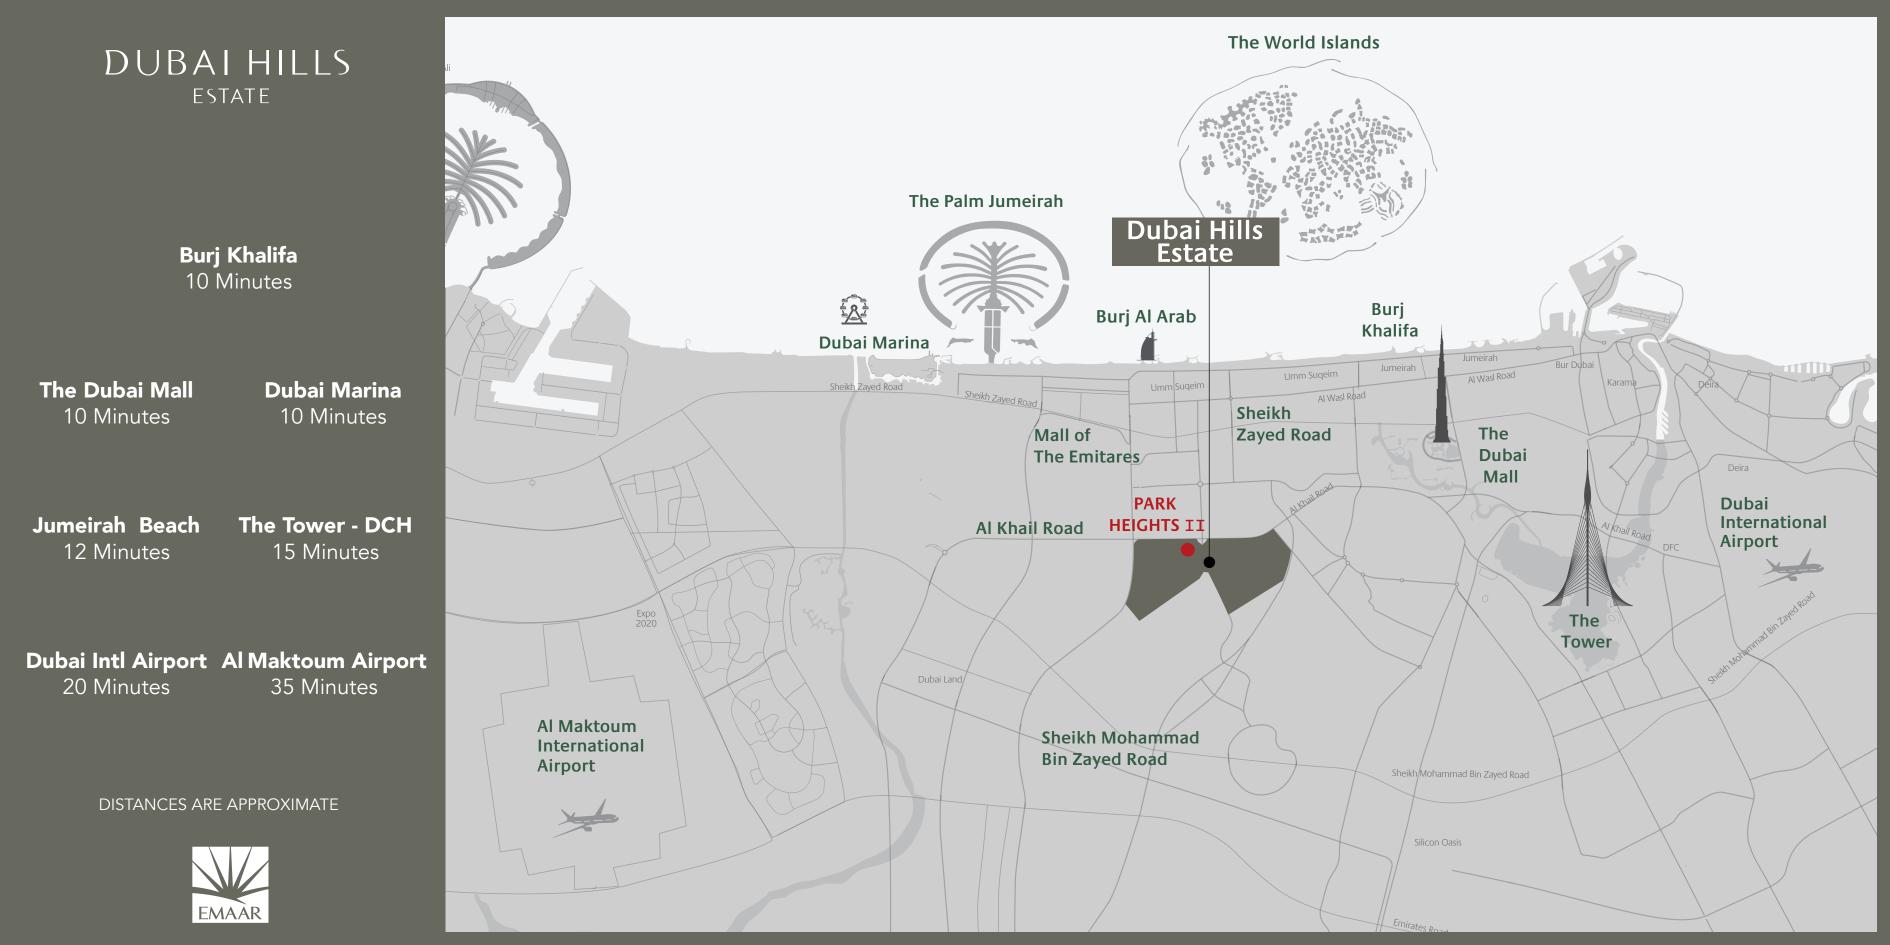

## PARK HEIGHTS II







## CONVENIENCE OF A BUSINESS PARK AND HOTEL



#### **7 MINUTES** WALK TO THE MALL

DIRECT ACCESS TO BOULEVARD

**5 MINUTES** WALK TO THE CENTRAL PARK



A RESIDENTIAL RESORT COMMUNITY

10

-



## OUTDOOR INFINITY EDGE POOL INDOOR GYMNASIUM







## PARK HEIGHTS **II** AT DUBAI HILLS ESTATE









# PARK HEIGHTS II

FLOOR PLANS



#### TOWER 1 1 BEDROOM APARTMENT

| LEVEL        | UNIT NO | UNIT AREA |        | BALCONY AREA |        | TOTAL AREA |        |
|--------------|---------|-----------|--------|--------------|--------|------------|--------|
| LEVEL        |         | SQM       | SQFT.  | SQM.         | SQFT.  | SQM.       | SQFT.  |
| Ground Floor | UNIT 01 | 57.72     | 621.29 | 24.05        | 258.87 | 81.77      | 880.16 |









1 94 81 8

BEDROOM 3400X3700

AUNDR

BATHROOM 1700X3300

11/0/1/ 1/0/1

TERRACE

LIVING ROOM 4000X3650

> KITCHEN/DINING 4000X3300

#### DUBAI HILLS ESTATE

#### TOWER 1 1 BEDROOM APARTMENT

| LEVEL        | UNIT NO | UNIT AREA |        | BALCONY AREA |        | TOTAL AREA |        |
|--------------|---------|-----------|--------|-----------