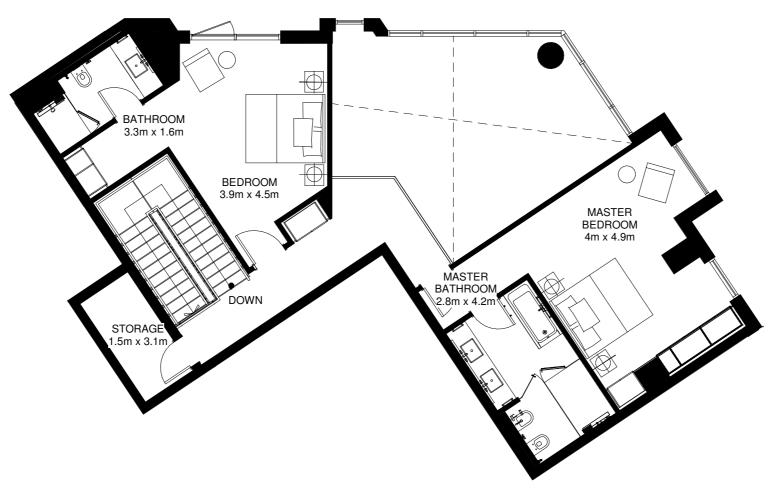

ompletion of construction and is indicative only and not to scale. Changes may be made during development with areas, fittings, finishes and specification subject to change without notice in accordance with the Sale and Purchase Agreement. The furniture depicted is not included with any sale and should not be taken to indicate the final positions of power points, TV connections, etc. Prospective purchasers must rely on their own enquiries from time to time. Bulkheads necessary for services and structure are not depicted.

#### Mezzanine Floor















Ground Floor + Mezzanine Floor Area:

Internal Area = 249m<sup>2</sup> Garden Area = 66m<sup>2</sup> Total Area = 315m<sup>2</sup> \*

\*Apartment sizes are indicative only and are based on Aldar's measurement guidelines

















Mezzanine Floor

Ground Floor + Mezzanine Floor Area:

Internal Area = 249m<sup>2</sup> Garden Area = 66m<sup>2</sup> Total Area = 315m<sup>2</sup> \*

\*Apartment sizes are indicative only and are based on Aldar's measurement guidelines



















First Floor

**Ground Floor** 

Internal Area = 272m<sup>2</sup> Garden Area = 135m<sup>2</sup> Total Area = 407m<sup>2</sup> \*

\*Apartment sizes are indicative only and are based on Aldar's measurement guidelines









# PENTHOUSES





## TYPICAL PENTHOUSE APARTMENT PH XD (LOWER FLOOR)



UNIT KEY PLAN





Lower Floor + Upper Floor Area:

Average Internal Area = 1098m<sup>2</sup> Average Balcony Area = 446m<sup>2</sup> Average Total Area = 1544m<sup>2</sup> \*

\*Apartment sizes are indicative only and are based on Aldar's meas