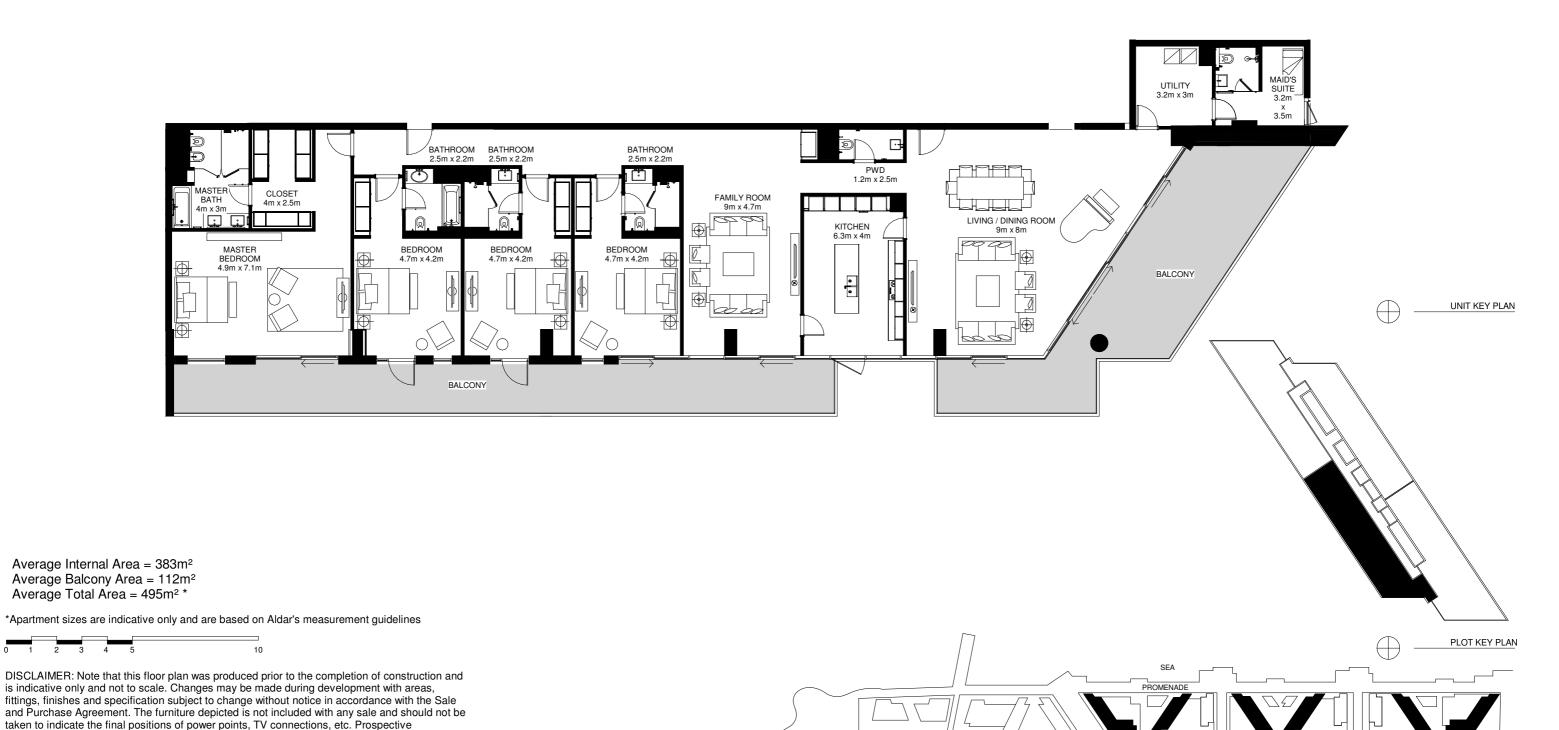

# TYPICAL 4 BED APARTMENT 4BR-C

Average Internal Area = 448m<sup>2</sup> Average Balcony Area = 85m<sup>2</sup> Average Total Area = 533m<sup>2</sup> \*

\*Apartment sizes are indicative only and are based on Aldar's measurement guidelines