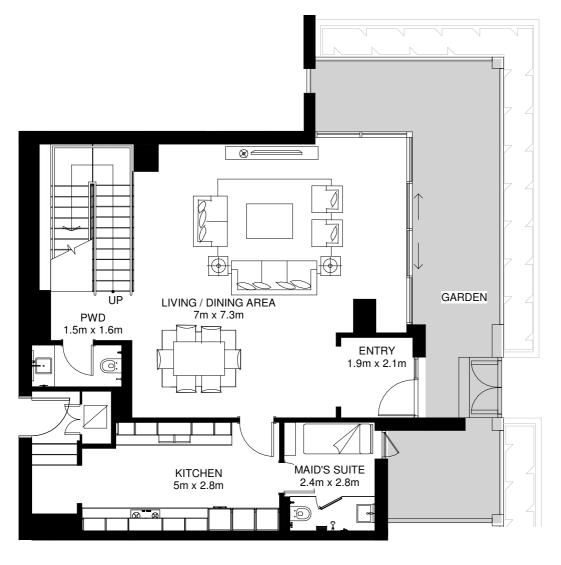

# 2 BED TOWNHOUSES

Ground Floor Mezzanine Floor 1st Floor

Internal Area = 227m<sup>2</sup> Average Garden Area = 84m<sup>2</sup> Total Area = 311m<sup>2</sup> \*

\*Apartment sizes are indicative only and are based on Aldar's measurement guidelines

### 2 BED TOWNHOUSE 2BR-A.1

GARDEN

PWD

3m x 1.1m

DOWN

Ground Floor Mezzanine Floor First Floor

Internal Area = 235m<sup>2</sup> Garden Area = 85m<sup>2</sup> Total Area = 320m<sup>2</sup> \*

\*Apartment sizes are indicative only and are based on Aldar's measurement guidelines