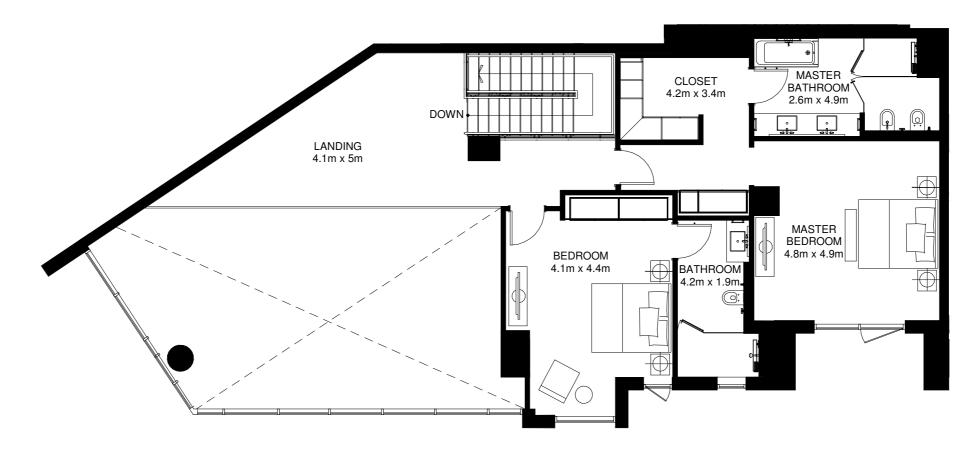

# TYPICAL 2 BED APARTMENT 2BR-B

11

13

12

10

TURQUOISE

AZURE

LILAC

Average Internal Area = 151m<sup>2</sup> Average Balcony Area = 22m<sup>2</sup> Average Total Area = 173m<sup>2</sup> \*

\*Apartment sizes are indicative only and are based on Aldar's measurement guidelines