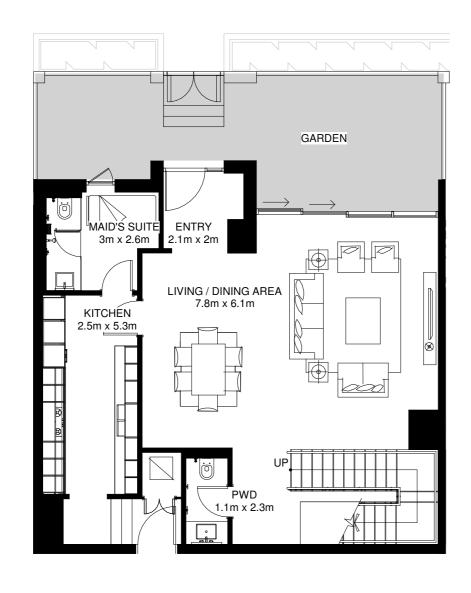

# 2 BED TOWNHOUSES

Ground Floor Mezzanine Floor 1st Floor

Internal Area = 227m<sup>2</sup> Average Garden Area = 84m<sup>2</sup> Total Area = 311m<sup>2</sup> \*

\*Apartment sizes are indicative only and are based on Aldar's measurement guidelines

### 2 BED TOWNHOUSE 2BR-A.1

GARDEN

PWD

3m x 1.1m

DOWN

Ground Floor Mezzanine Floor First Floor

Internal Area = 235m<sup>2</sup> Garden Area = 85m<sup>2</sup> Total Area = 320m<sup>2</sup> \*

\*Apartment sizes are indicative only and are based on Aldar's measurement guidelines