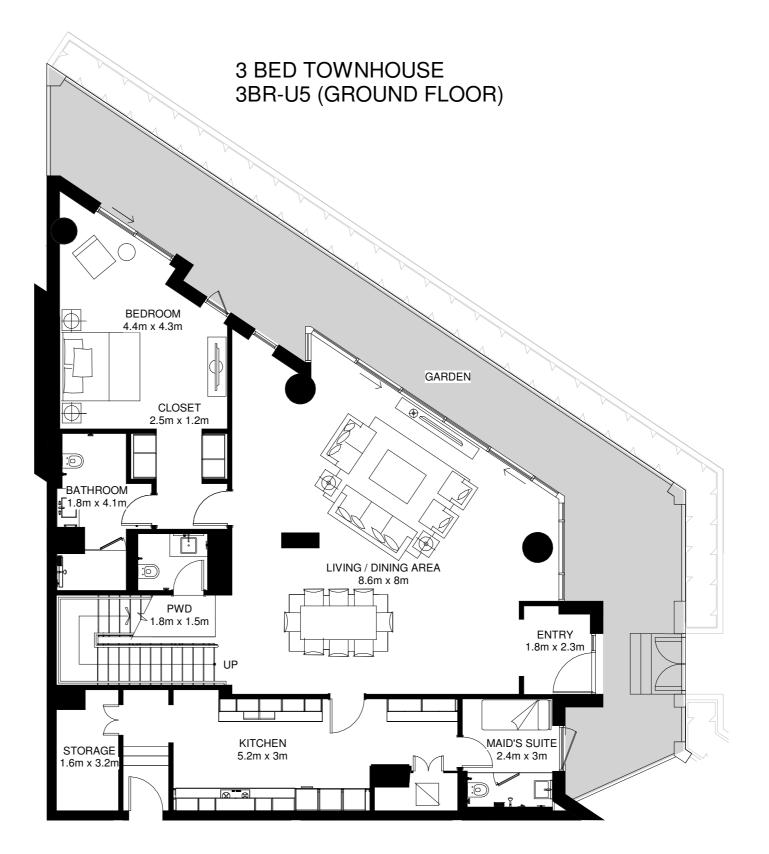

### 3BR-U15

**Ground Floor** Mezzanine Floor

Internal Area = 283m<sup>2</sup> Garden Area = 46m<sup>2</sup> Total Area = 329m2 \*

\*Apartment sizes are indicative only and are based on Aldar's measurement guidelines