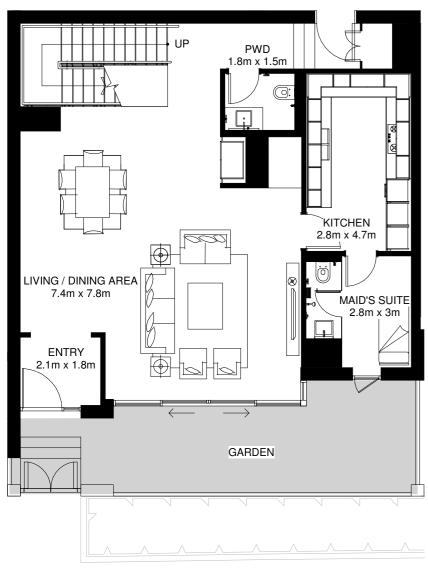

# 2 BED TOWNHOUSES

Ground Floor Mezzanine Floor 1st Floor

Internal Area = 227m<sup>2</sup> Average Garden Area = 84m<sup>2</sup> Total Area = 311m<sup>2</sup> \*

\*Apartment sizes are indicative only and are based on Aldar's measurement guidelines

### 2 BED TOWNHOUSE 2BR-A.1

GARDEN

PWD

3m x 1.1m

DOWN

Ground Floor Mezzanine Floor First Floor

Internal Area = 235m<sup>2</sup> Garden Area = 85m<sup>2</sup> Total Area = 320m<sup>2</sup> \*

\*Apartment sizes are indicative only and are based on Aldar's measurement guidelines