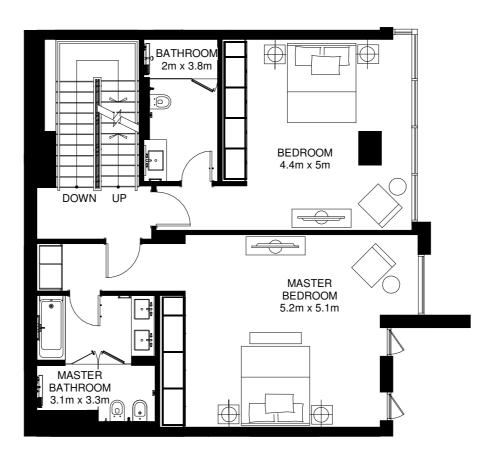

BEDROOM 4.8m x 4.1m CLOSE 1.6m x 2.6n ,CLOSE1 BATHROOM 2.4m x 2.6m MASTER BEDROOM 4.2m x 6.8m

Mezzanine Floor

Internal Area = 241m<sup>2</sup> Average Garden Area = 57m<sup>2</sup> Total Area = 298m<sup>2</sup> \*

Mezzanine Floor

First Floor

BEDROOM
4.9m x 4.8m

MASTER
BEDROOM
5.2m x 5.3m

MASTER
BATHROOM
3.1m x 3.4m

3.1m x 3.4m

Mezzanine Floor

First Floor