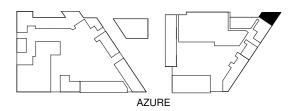

# TYPICAL 2 BED APARTMENT 2BR-B

11

13

12

10

TURQUOISE

AZURE

LILAC

# TYPICAL 2 BED APARTMENT 2BR-C

11

13

12

10

TURQUOISE

PLOT KEY PLAN

AZURE

LILAC

Average Internal Area = 157m<sup>2</sup> Average Balcony Area = 29m<sup>2</sup> Average Total Area = 186m<sup>2</sup> \*

\*Apartment sizes are indicative only and are based on Aldar's measurement guidelines