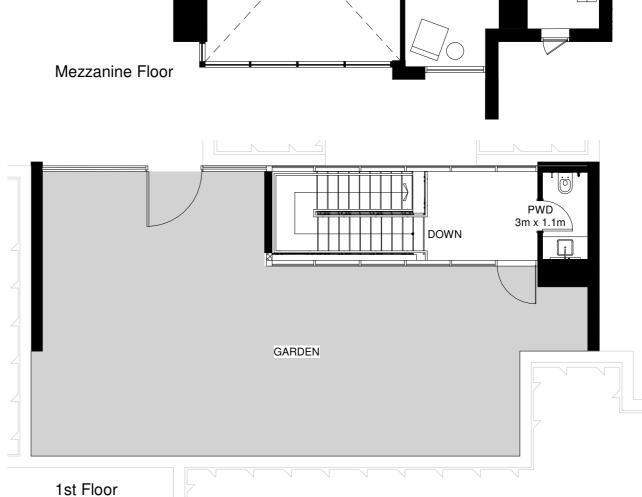

# 2 BED TOWNHOUSES

Ground Floor Mezzanine Floor 1st Floor

Internal Area = 227m<sup>2</sup> Average Garden Area = 84m<sup>2</sup> Total Area = 311m<sup>2</sup> \*

\*Apartment sizes are indicative only and are based on Aldar's measurement guidelines

### 2 BED TOWNHOUSE 2BR-A.1

GARDEN

PWD

3m x 1.1m

DOWN

Ground Floor Mezzanine Floor First Floor

Internal Area = 235m<sup>2</sup> Garden Area = 85m<sup>2</sup> Total Area = 320m<sup>2</sup> \*

\*Apartment sizes are indicative only and are based on Aldar's measurement guidelines