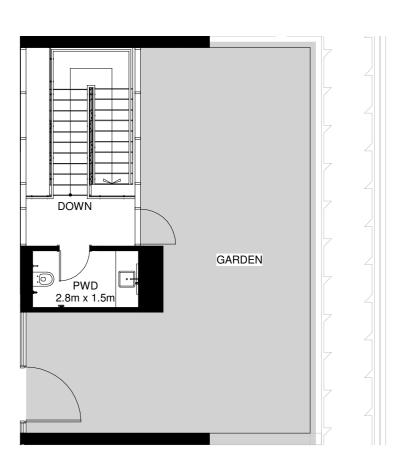

### 2 BED TOWNHOUSE 2BR-A.1

GARDEN

PWD

3m x 1.1m

DOWN

Ground Floor Mezzanine Floor First Floor

Internal Area = 235m<sup>2</sup> Garden Area = 85m<sup>2</sup> Total Area = 320m<sup>2</sup> \*

\*Apartment sizes are indicative only and are based on Aldar's measurement guidelines