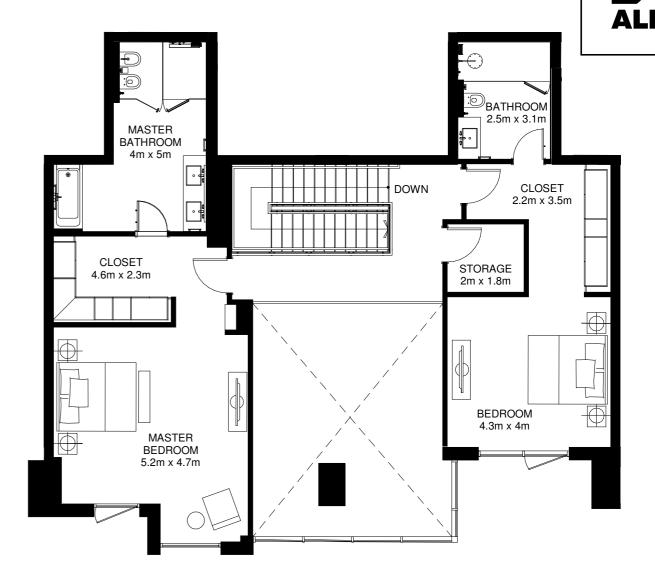

### 3BR-U15

**Ground Floor** Mezzanine Floor

Internal Area = 283m<sup>2</sup> Garden Area = 46m<sup>2</sup> Total Area = 329m2 \*

\*Apartment sizes are indicative only and are based on Aldar's measurement guidelines