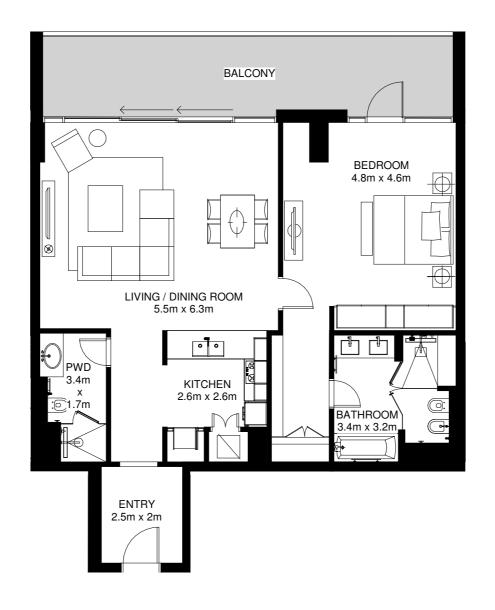

# TYPICAL 1 BED APARTMENT 1BR-A.1

Average Internal Area = 110m<sup>2</sup> Average Balcony Area = 19m<sup>2</sup> Average Total Area = 129m<sup>2</sup> \*

\*Apartment sizes are indicative only and are based on Aldar's measurement guidelines

Average Internal Area = 109m<sup>2</sup> Average Balcony Area = 24m<sup>2</sup> Average Total Area = 133m<sup>2</sup> \*

\*Apartment sizes are indicative only and are based on Aldar's measurement guidelines