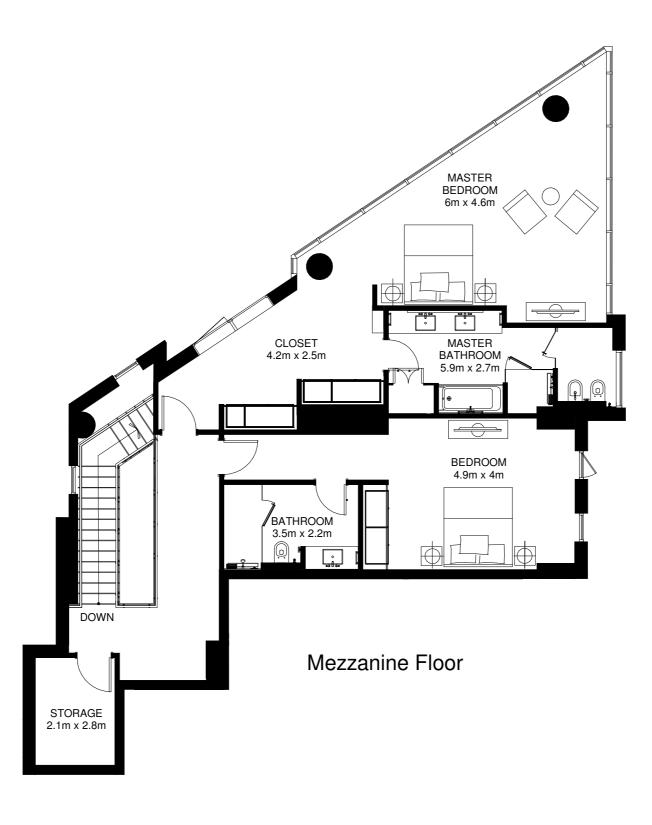

en Area = 33m<sup>2</sup> Total Area = 234m<sup>2</sup> \*

\*Apartment sizes are indicative only and are based on Aldar's measurement guidelines

















MASTER BEDROOM 4.4m x 5m

CLOSET 2.6m x 1.9m

MASTER BATHROOM 4.2m x 2.6m

Lam x 2.6m

DOWN

MASTER BATHROOM 4.2m x 2.6m

Mezzanine Floor

**Ground Floor** 

Internal Area = 215m<sup>2</sup> Garden Area = 53m<sup>2</sup> Total Area = 268m<sup>2</sup> \*

\*Apartment sizes are indicative only and are based on Aldar's measurement guidelines















Ground Floor + Mezzanine Floor Area:

Internal Area = 291m<sup>2</sup> Garden Area = 80m<sup>2</sup> Total Area = 374m<sup>2</sup> \*

\*Apartment sizes are indicative only and are based on Aldar's measurement guidelines











### 2 BED TOWNHOUSE 2BR-U12 (MEZZANINE FLOOR)





Ground Floor + Mezzanine Floor Area:

Internal Area = 291m<sup>2</sup> Garden Area = 80m<sup>2</sup> Total Area = 374m<sup>2</sup> \*

\*Apartment sizes are indicative only and are based on Aldar's measurement guidelines

















**Ground Floor** 

Mezzanine Floor

Internal Area = 201m<sup>2</sup> Garden Area = 28m<sup>2</sup> Total Area = 229m<sup>2</sup> \*

\*Apartment sizes are indicative only and are based on Aldar's measurement guidelines

















Mezzanine Floor

Ground Floor

Internal Area = 240m<sup>2</sup> Garden Area = 29m<sup>2</sup> Total Area = 269m<sup>2</sup> \*

\*Apartment sizes are indicative only and are based on Aldar's measurement guidelines















**Ground Floor** 



Mezzanine Floor

Internal Area = 208m<sup>2</sup> Garden Area = 27m<sup>2<