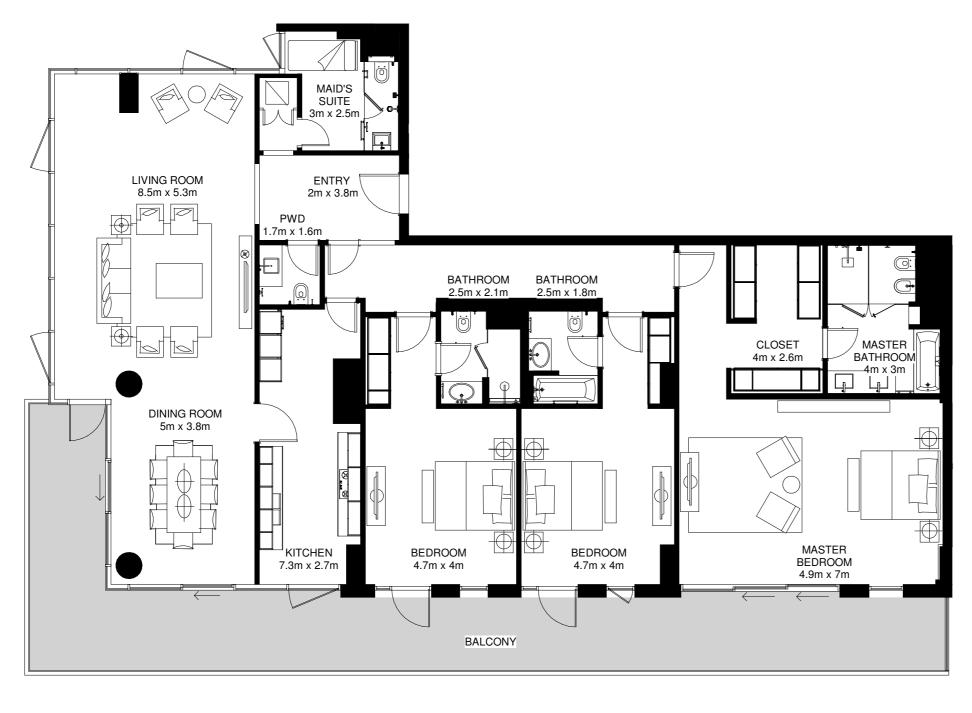

# 4 BED APARTMENTS

purchasers must rely on their own enquiries from time to time. Bulkheads necessary for services

and structure are not depicted.

# TYPICAL 4 BED APARTMENT 4BR-A

11

10

TURQUOISE

LILAC

AZURE