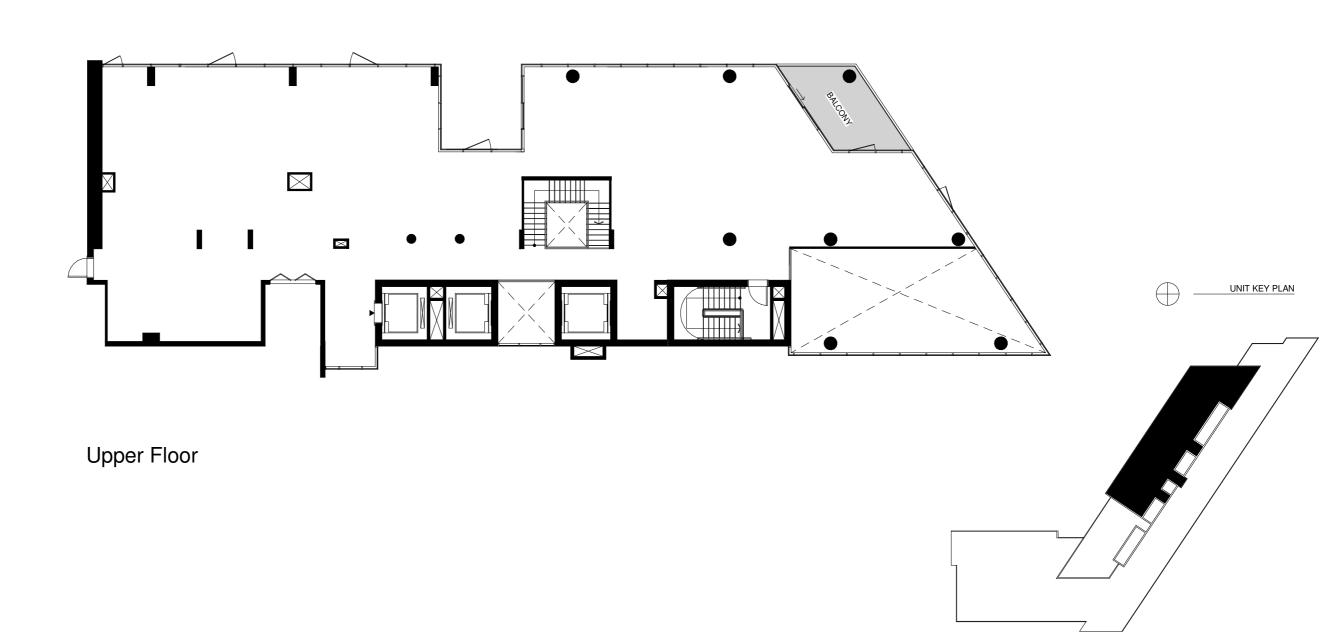

## TYPICAL PENTHOUSE APARTMENT PH XD (UPPER FLOOR)

UNIT KEY PLAN

Lower Floor + Upper Floor Area:

Average Internal Area = 1098m<sup>2</sup> Average Balcony Area = 446m<sup>2</sup> Average Total Area = 1544m<sup>2</sup> \*

\*Apartment sizes are indicative only and are based on Aldar's measurement guidelines