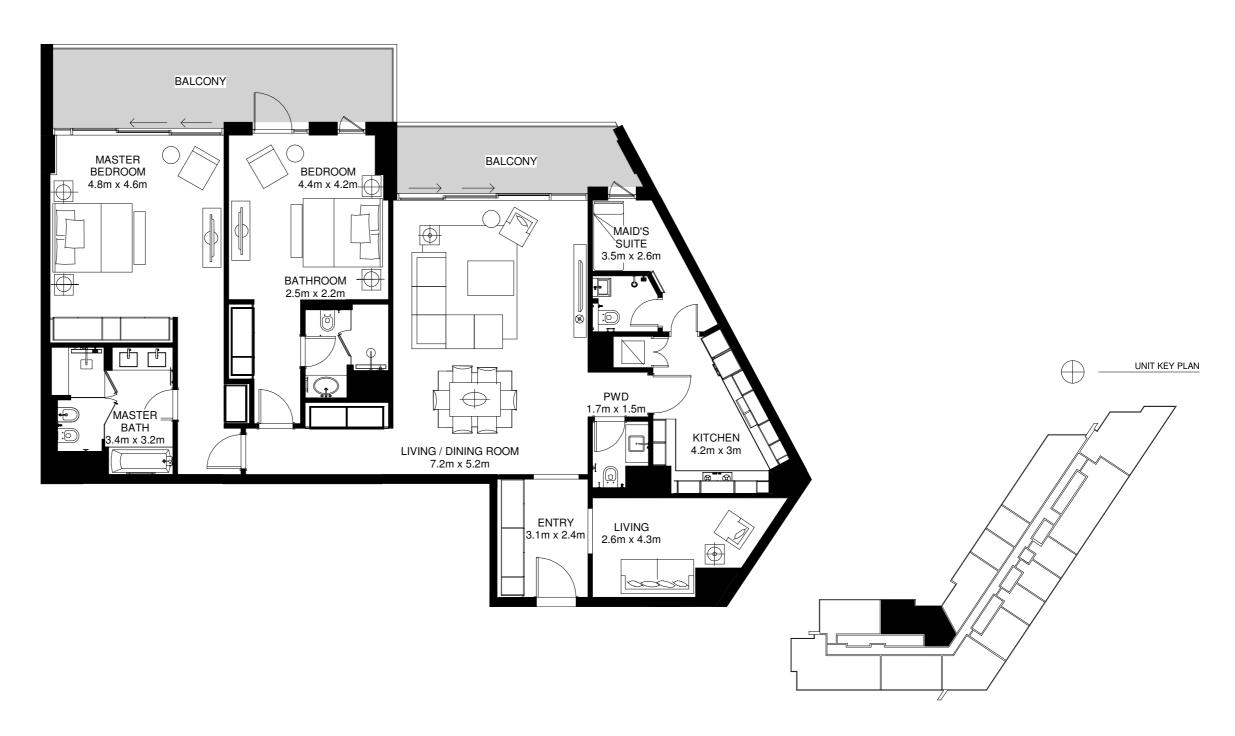

# 4 BED APARTMENTS

purchasers must rely on their own enquiries from time to time. Bulkheads necessary for services

and structure are not depicted.

# TYPICAL 4 BED APARTMENT 4BR-A

11

10

TURQUOISE

LILAC

AZURE