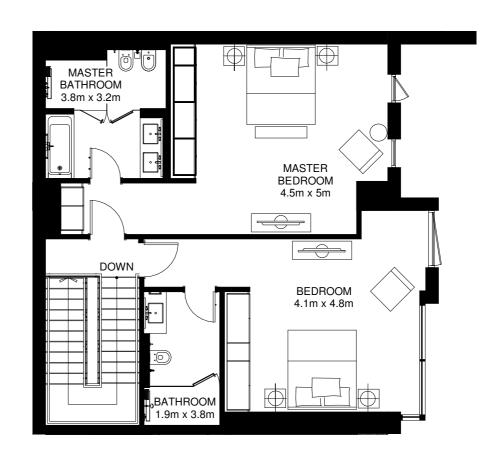

# 2 BED TOWNHOUSES

Ground Floor Mezzanine Floor 1st Floor

Internal Area = 227m<sup>2</sup> Average Garden Area = 84m<sup>2</sup> Total Area = 311m<sup>2</sup> \*

\*Apartment sizes are indicative only and are based on Aldar's measurement guidelines

### 2 BED TOWNHOUSE 2BR-A.1

GARDEN

PWD

3m x 1.1m

DOWN

Ground Floor Mezzanine Floor First Floor

Internal Area = 235m<sup>2</sup> Garden Area = 85m<sup>2</sup> Total Area = 320m<sup>2</sup> \*

\*Apartment sizes are indicative only and are based on Aldar's measurement guidelines