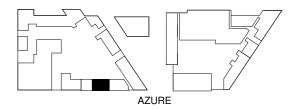

# TYPICAL 2 BED APARTMENT 2BR-B

11

13

12

10

TURQUOISE

AZURE

LILAC

Average Internal Area = 151m<sup>2</sup> Average Balcony Area = 22m<sup>2</sup> Average Total Area = 173m<sup>2</sup> \*

\*Apartment sizes are indicative only and are based on Aldar's measurement guidelines