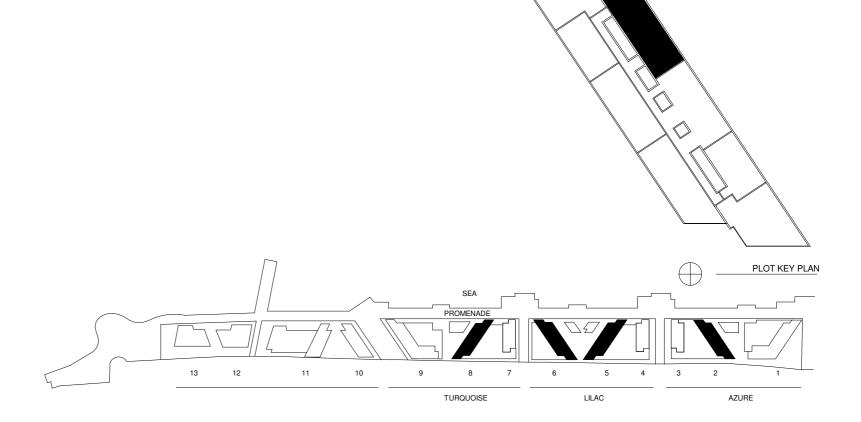

# TYPICAL 2 BED APARTMENT 2BR-C

11

13

12

10

TURQUOISE

PLOT KEY PLAN

AZURE