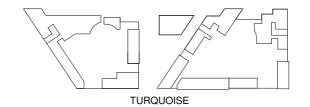

# TYPICAL 1 BED APARTMENT 1BR-B

11

13

12

10

TURQUOISE

LILAC

AZURE

Average Internal Area = 109m<sup>2</sup> Average Balcony Area = 24m<sup>2</sup> Average Total Area = 133m<sup>2</sup> \*

\*Apartment sizes are indicative only and are based on Aldar's measurement guidelines