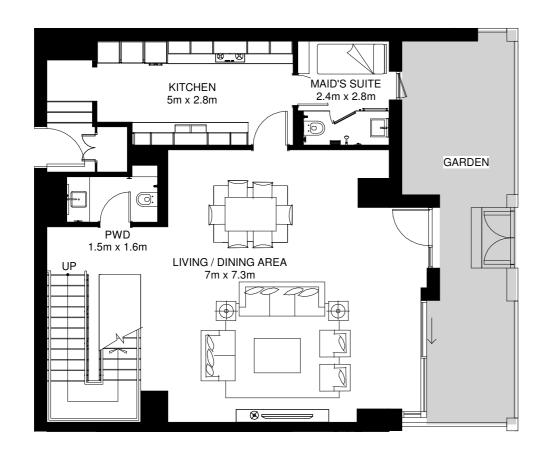

# 2 BED TOWNHOUSES

Ground Floor Mezzanine Floor 1st Floor

Internal Area = 227m<sup>2</sup> Average Garden Area = 84m<sup>2</sup> Total Area = 311m<sup>2</sup> \*

\*Apartment sizes are indicative only and are based on Aldar's measurement guidelines