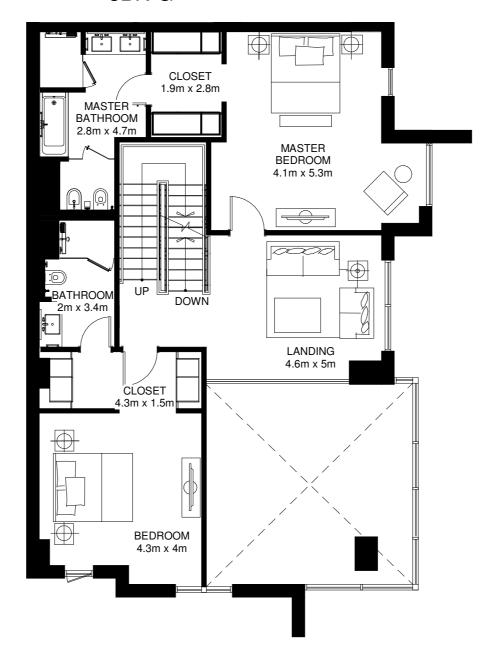

# 2 BED TOWNHOUSES

Ground Floor Mezzanine Floor 1st Floor

Internal Area = 227m<sup>2</sup> Average Garden Area = 84m<sup>2</sup> Total Area = 311m<sup>2</sup> \*

\*Apartment sizes are indicative only and are based on Aldar's measurement guidelines

### 2 BED TOWNHOUSE 2BR-A.1

GARDEN

PWD

3m x 1.1m

DOWN

Ground Floor Mezzanine Floor First Floor

Internal Area = 235m<sup>2</sup> Garden Area = 85m<sup>2</sup> Total Area = 320m<sup>2</sup> \*

\*Apartment sizes are indicative only and are based on Aldar's measurement guidelines

BEDROOM 4.8m x 4.1m CLOSE 1.6m x 2.6n ,CLOSE1 BATHROOM 2.4m x 2.6m MASTER BEDROOM 4.2m x 6.8m

Mezzanine Floor

Internal Area = 241m<sup>2</sup> Average Garden Area = 57m<sup>2</sup> Total Area = 298m<sup>2</sup> \*