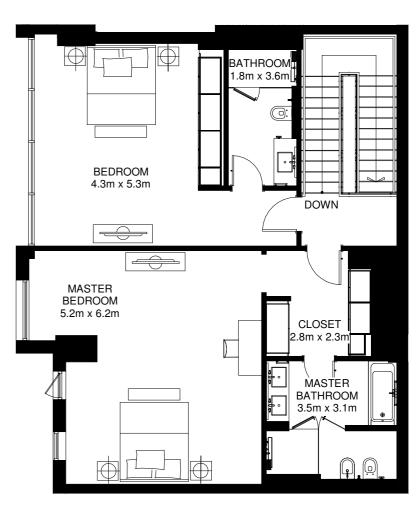

### 2 BED TOWNHOUSE 2BR-A.1

GARDEN

PWD

3m x 1.1m

DOWN

Ground Floor Mezzanine Floor First Floor

Internal Area = 235m<sup>2</sup> Garden Area = 85m<sup>2</sup> Total Area = 320m<sup>2</sup> \*

\*Apartment sizes are indicative only and are based on Aldar's measurement guidelines

BEDROOM 4.8m x 4.1m CLOSE 1.6m x 2.6n ,CLOSE1 BATHROOM 2.4m x 2.6m MASTER BEDROOM 4.2m x 6.8m

Mezzanine Floor

Internal Area = 241m<sup>2</sup> Average Garden Area = 57m<sup>2</sup> Total Area = 298m<sup>2</sup> \*