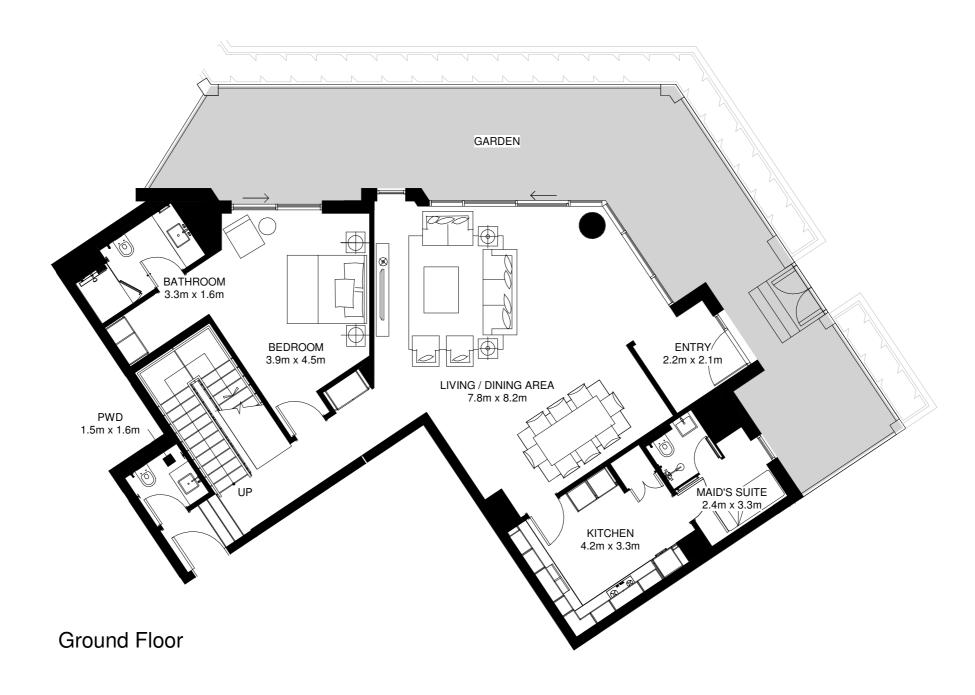

# 2 BED TOWNHOUSES

Ground Floor Mezzanine Floor 1st Floor

Internal Area = 227m<sup>2</sup> Average Garden Area = 84m<sup>2</sup> Total Area = 311m<sup>2</sup> \*

\*Apartment sizes are indicative only and are based on Aldar's measurement guidelines

### 2 BED TOWNHOUSE 2BR-A.1

GARDEN

PWD

3m x 1.1m

DOWN

Ground Floor Mezzanine Floor First Floor

Internal Area = 235m<sup>2</sup> Garden Area = 85m<sup>2</sup> Total Area = 320m<sup>2</sup> \*

\*Apartment sizes are indicative only and are based on Aldar's measurement guidelines

BEDROOM 4.8m x 4.1m CLOSE 1.6m x 2.6n ,CLOSE1 BATHROOM 2.4m x 2.6m MASTER BEDROOM 4.2m x 6.8m

Mezzanine Floor

Internal Area = 241m<sup>2</sup> Average Garden Area = 57m<sup>2</sup> Total Area = 298m<sup>2</sup> \*

\*Apartment sizes are indicative only and are based on Aldar's measurement guidelines

Internal Area = 186m<sup>2</sup> Average Garden Area = 27m<sup>2</sup> Total Area = 213m<sup>2</sup> \*

\*Apartment sizes are indicative only and are based on Aldar's measurement guidelines

BEDROOM
4m x 4.9m

MASTER
BEDROOM
4.3m x 5.2m
BATHROOM
2.9m x 3.2m

CLOSET
1.8m x 3m

Ground Floor Mezzanine Floor

Internal Area = 195m<sup>2</sup> Average Garden Area = 27m<sup>2</sup> Total Area = 222m<sup>2</sup> \*

\*Apartment sizes are indicative only and are based on Aldar's measurement guidelines

**Ground Floor** 

Mezzanine Floor

Internal Area = 230m<sup>2</sup> Garden Area = 29m<sup>2</sup> Total Area = 259m<sup>2</sup> \*