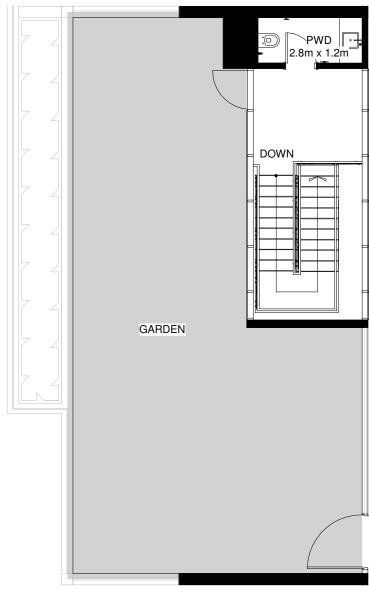

### 2 BED TOWNHOUSE 2BR-A.1

GARDEN

PWD

3m x 1.1m

DOWN

Ground Floor Mezzanine Floor First Floor

Internal Area = 235m<sup>2</sup> Garden Area = 85m<sup>2</sup> Total Area = 320m<sup>2</sup> \*

\*Apartment sizes are indicative only and are based on Aldar's measurement guidelines