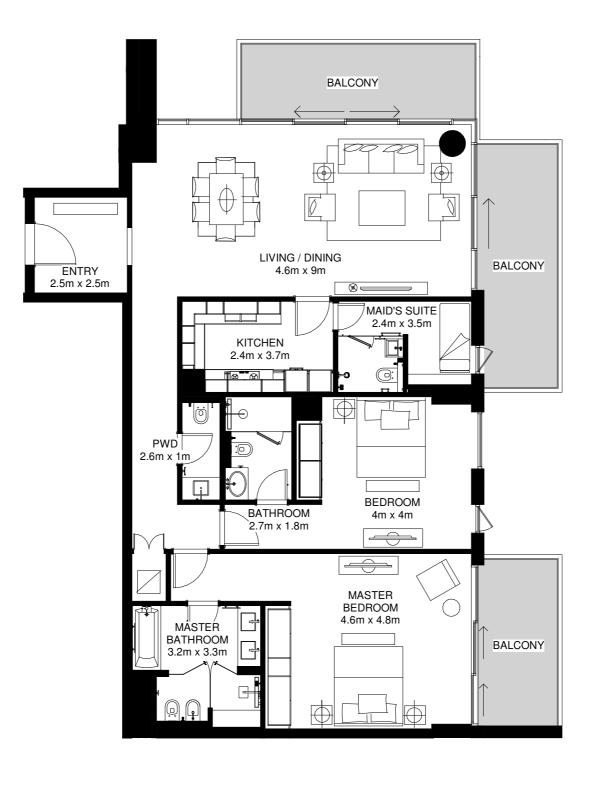

# TYPICAL 1 BED APARTMENT 1BR-A

Average Internal Area = 104m<sup>2</sup> Average Balcony Area = 44m<sup>2</sup> Average Total Area = 148m<sup>2</sup> \*

\*Apartment sizes are indicative only and are based on Aldar's measurement guidelines

# TYPICAL 1 BED APARTMENT 1BR-A.1

Average Internal Area = 110m<sup>2</sup> Average Balcony Area = 19m<sup>2</sup> Average Total Area = 129m<sup>2</sup> \*

\*Apartment sizes are indicative only and are based on Aldar's measurement guidelines