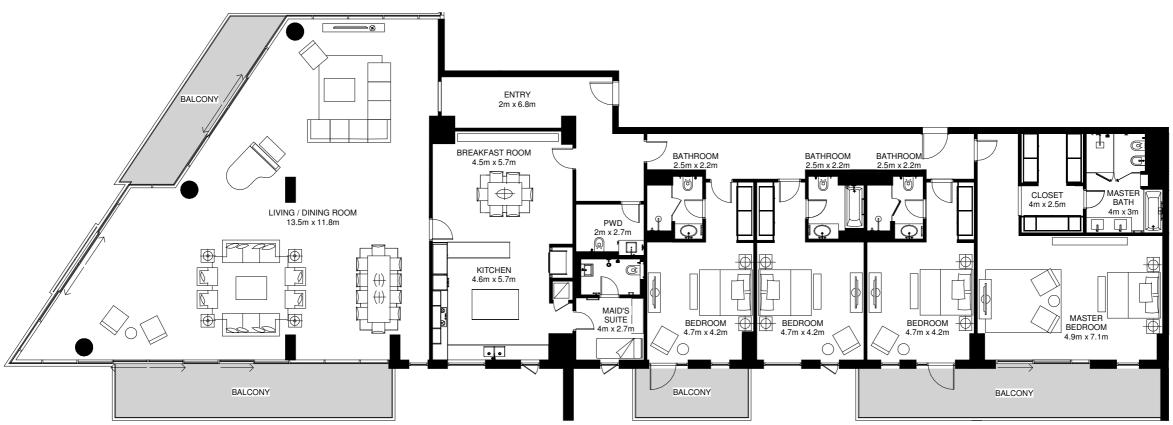

# TYPICAL 1 BED APARTMENT 1BR-A

Average Internal Area = 104m<sup>2</sup> Average Balcony Area = 44m<sup>2</sup> Average Total Area = 148m<sup>2</sup> \*

\*Apartment sizes are indicative only and are based on Aldar's measurement guidelines