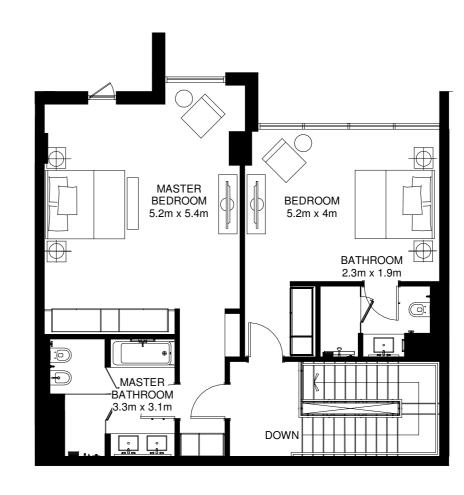

# 2 BED TOWNHOUSES

Ground Floor Mezzanine Floor 1st Floor

Internal Area = 227m<sup>2</sup> Average Garden Area = 84m<sup>2</sup> Total Area = 311m<sup>2</sup> \*

\*Apartment sizes are indicative only and are based on Aldar's measurement guidelines

### 2 BED TOWNHOUSE 2BR-A.1

GARDEN

PWD

3m x 1.1m

DOWN

Ground Floor Mezzanine Floor First Floor

Internal Area = 235m<sup>2</sup> Garden Area = 85m<sup>2</sup> Total Area = 320m<sup>2</sup> \*

\*Apartment sizes are indicative only and are based on Aldar's measurement guidelines