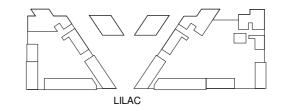

### TYPICAL LOFT TYPE APARTMENT

Lower Floor

Average Internal Area = 119m<sup>2</sup> Average Balcony Area = 22m<sup>2</sup> Average Total Area = 141m<sup>2</sup> \*

\*Apartment sizes are indicative only and are based on Aldar's measurement guidelines

DISCLAIMER: Note that this floor plan was produced prior to the completion of construction and is indicative only and not to scale. Changes may be made during development with areas, fittings, finishes and specification subject to change without notice in accordance with the Sale and Purchase Agreement. The furniture depicted is not included with any sale and should not be taken to indicate the final positions of power points, TV connections, etc. Prospective purchasers must rely on their own enquiries from time to time. Bulkheads necessary for services and structure are not depicted.

Upper Floor

AZURE

LILAC

TURQUOISE