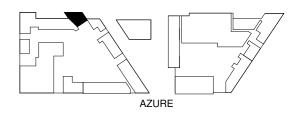

### 3 BED TOWNHOUSE 3BR-U16 (GROUND FLOOR)

### **Ground Floor**

Ground Floor + Mezzanine Floor Area:

Internal Area = 313m<sup>2</sup> Garden Area = 75m<sup>2</sup> Total Area = 388m<sup>2</sup> \*

\*Apartment sizes are indicative only and are based on Aldar's measurement guidelines

### 3 BED TOWNHOUSE 3BR-U16 (MEZZANINE FLOOR)

Mezzanine Floor

Ground Floor + Mezzanine Floor Area:

Internal Area = 313m<sup>2</sup> Garden Area = 75m<sup>2</sup> Total Area = 388m<sup>2</sup> \*

\*Apartment sizes are indicative only and are based on Aldar's measurement guidelines