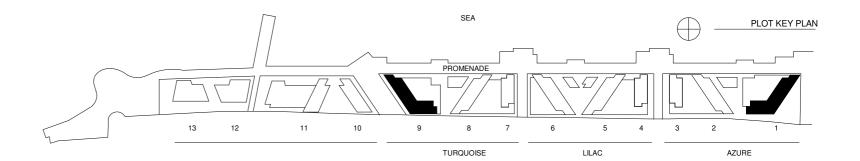

# TYPICAL 1 BED APARTMENT 1BR-B

11

13

12

10

TURQUOISE

LILAC

AZURE

# TYPICAL 1 BED APARTMENT 1BR-B.1

11

13

12

10

TURQUOISE

AZURE

LILAC

# TYPICAL 2 BED APARTMENT 2BR-C

11

13

12

10

TURQUOISE

PLOT KEY PLAN

AZURE

# TYPICAL 2 BED APARTMENT 2BR-D

SEA PLOT KEY PLAN

PROMENADE

13 12 11 10 9 8 7 6 5 4 3 2 1

TURQUOISE LILAC AZURE

Average Internal Area = 152m<sup>2</sup> Average Garden/Balcony Area = 68m<sup>2</sup> Average Total Area = 345m<sup>2</sup> \*