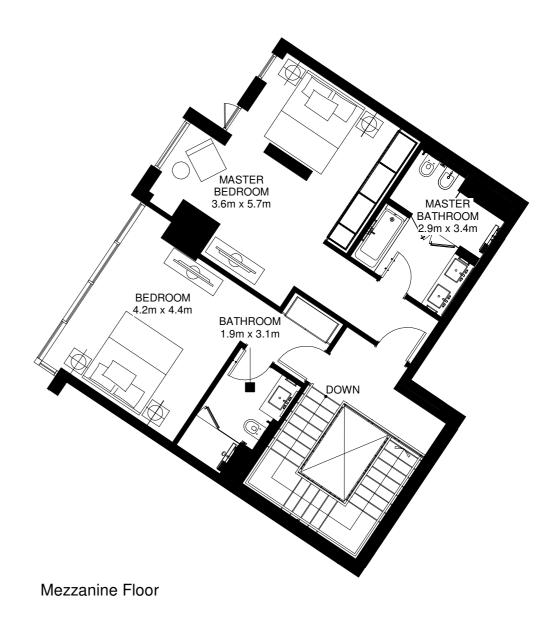

# TYPICAL 2 BED APARTMENT 2BR-A

Average Internal Area = 138m<sup>2</sup> Average Balcony Area = 18m<sup>2</sup> Average Total Area = 156m<sup>2</sup> \*

\*Apartment sizes are indicative only and are based on Aldar's measurement guidelines

Average Internal Area = 151m<sup>2</sup> Average Balcony Area = 22m<sup>2</sup> Average Total Area = 173m<sup>2</sup> \*

\*Apartment sizes are indicative only and are based on Aldar's measurement guidelines