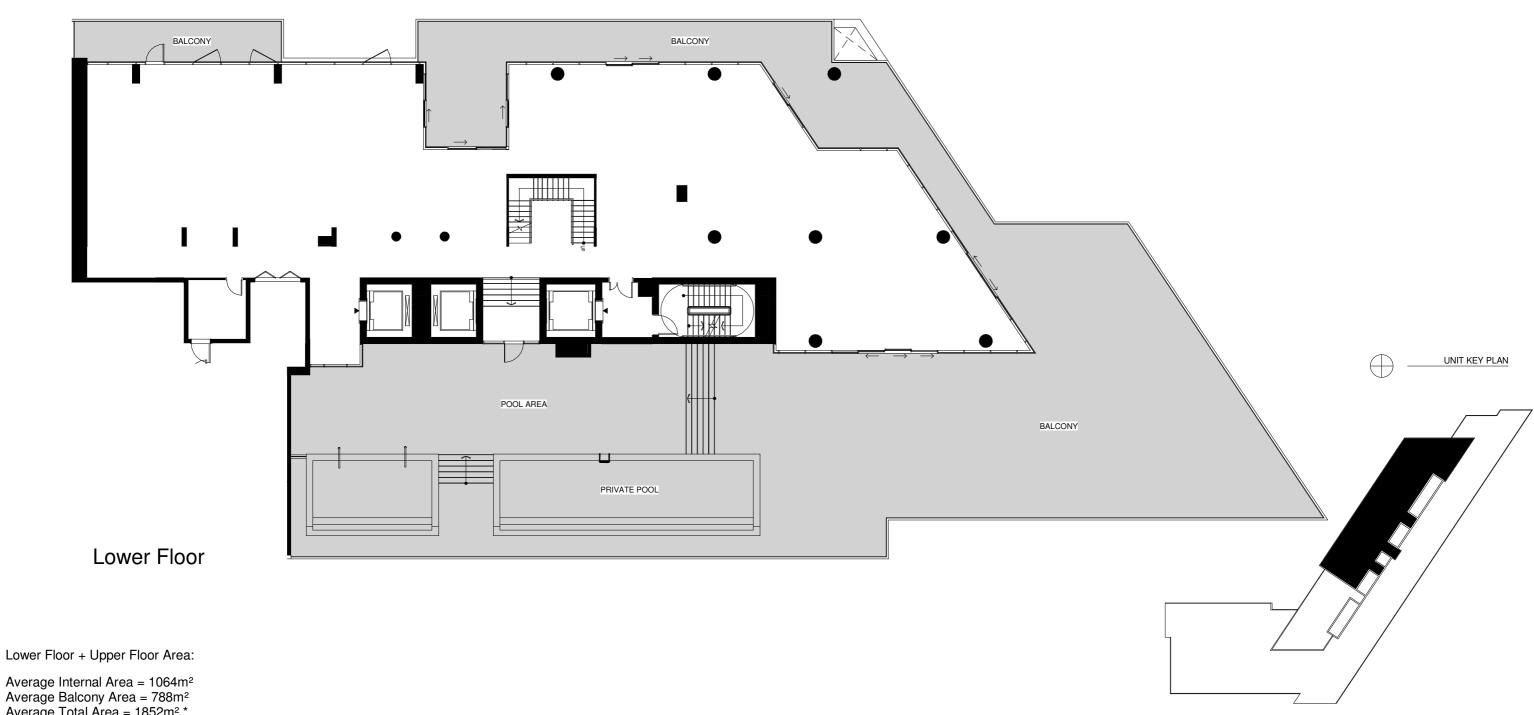

### TYPICAL PENTHOUSE APARTMENT PH XL (LOWER FLOOR)

Average Internal Area = 1064m<sup>2</sup> Average Balcony Area = 788m<sup>2</sup> Average Total Area = 1852m<sup>2</sup> \*

\*Apartment sizes are indicative only and are based on Aldar's measurement guidelines

## TYPICAL PENTHOUSE APARTMENT PH XL (UPPER FLOOR)

Lower Floor + Upper Floor Area:

Average Internal Area = 1064m<sup>2</sup> Average Balcony Area = 788m<sup>2</sup> Average Total Area = 1852m<sup>2</sup> \*

\*Apartment sizes are indicative only and are based on Aldar's measurement guidelines