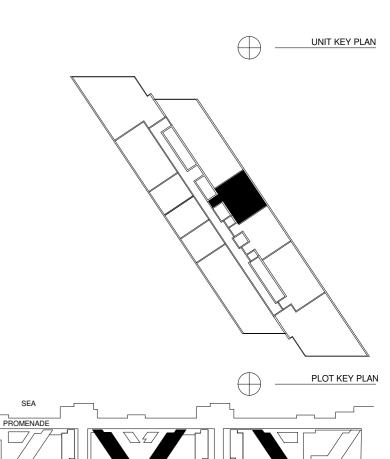

# TYPICAL 2 BED APARTMENT 2BR-C

11

13

12

10

TURQUOISE

PLOT KEY PLAN

AZURE

LILAC

Average Internal Area = 157m<sup>2</sup> Average Balcony Area = 29m<sup>2</sup> Average Total Area = 186m<sup>2</sup> \*

\*Apartment sizes are indicative only and are based on Aldar's measurement guidelines