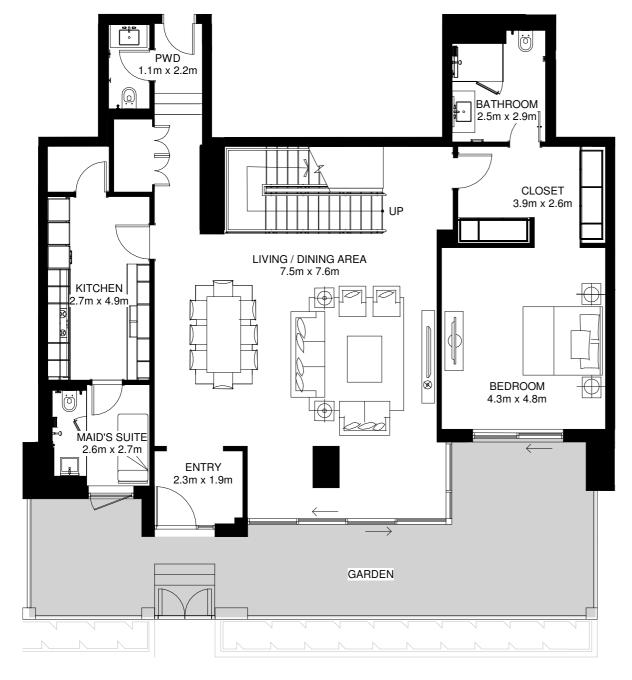

### 3BR-U15

**Ground Floor** Mezzanine Floor

Internal Area = 283m<sup>2</sup> Garden Area = 46m<sup>2</sup> Total Area = 329m2 \*

\*Apartment sizes are indicative only and are based on Aldar's measurement guidelines