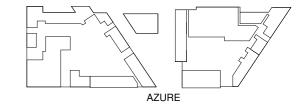

# TYPICAL 2 BED APARTMENT 2BR-I

Average Internal Area = 175m<sup>2</sup> Average Balcony Area = 61m<sup>2</sup> Average Total Area = 236m<sup>2</sup> \*

\*Apartment sizes are indicative only and are based on Aldar's measurement guidelines