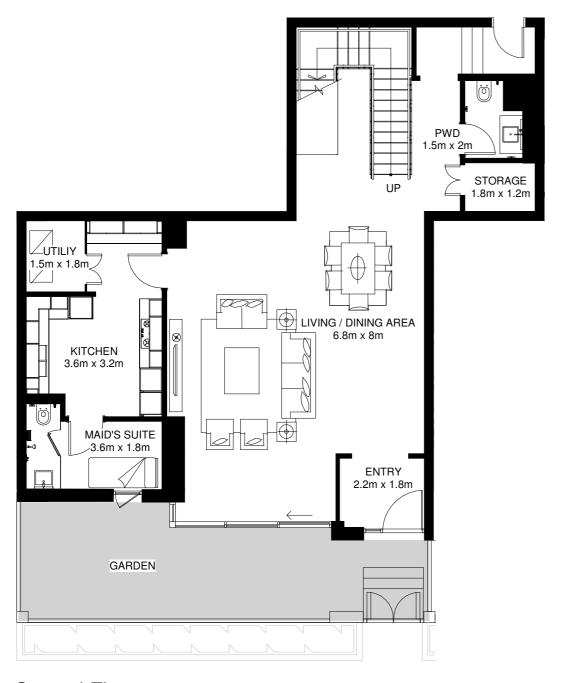

# 2 BED TOWNHOUSES

Ground Floor Mezzanine Floor 1st Floor

Internal Area = 227m<sup>2</sup> Average Garden Area = 84m<sup>2</sup> Total Area = 311m<sup>2</sup> \*

\*Apartment sizes are indicative only and are based on Aldar's measurement guidelines

### 2 BED TOWNHOUSE 2BR-A.1

GARDEN

PWD

3m x 1.1m

DOWN

Ground Floor Mezzanine Floor First Floor

Internal Area = 235m<sup>2</sup> Garden Area = 85m<sup>2</sup> Total Area = 320m<sup>2</sup> \*

\*Apartment sizes are indicative only and are based on Aldar's measurement guidelines