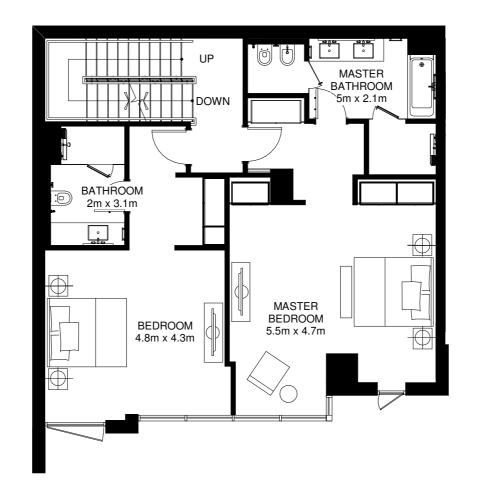

Mezzanine Floor

First Floor

BEDROOM
4.9m x 4.8m

MASTER
BEDROOM
5.2m x 5.3m

MASTER
BATHROOM
3.1m x 3.4m

3.1m x 3.4m

Mezzanine Floor

First Floor

Internal Area = 240m<sup>2</sup> Garden Area = 98m<sup>2</sup> Total Area = 338m<sup>2</sup> \*

\*Apartment sizes are indicative only and are based on Aldar's measurement guidelines