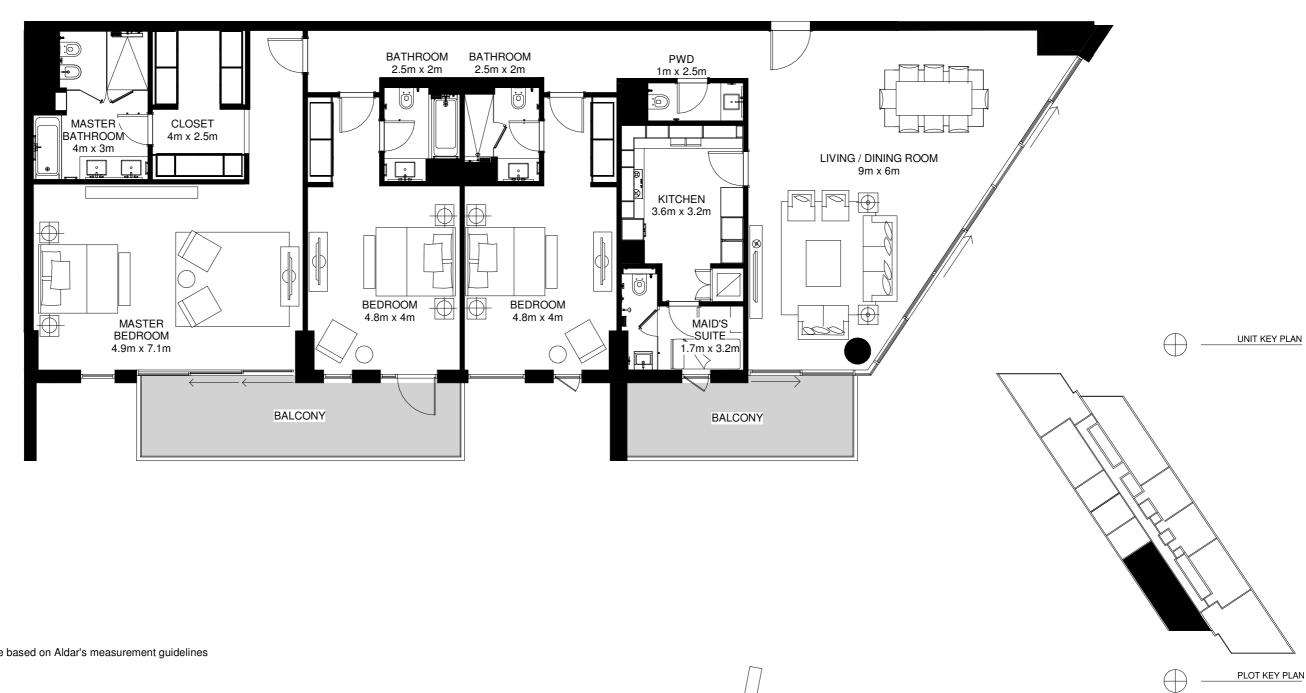

### TYPICAL 4 BED APARTMENT 4BR-B

Average Internal Area = 366m² Average Balcony Area = 153m² Average Total Area = 519m² \*

\*Apartment sizes are indicative only and are based on Aldar's measurement guidelines