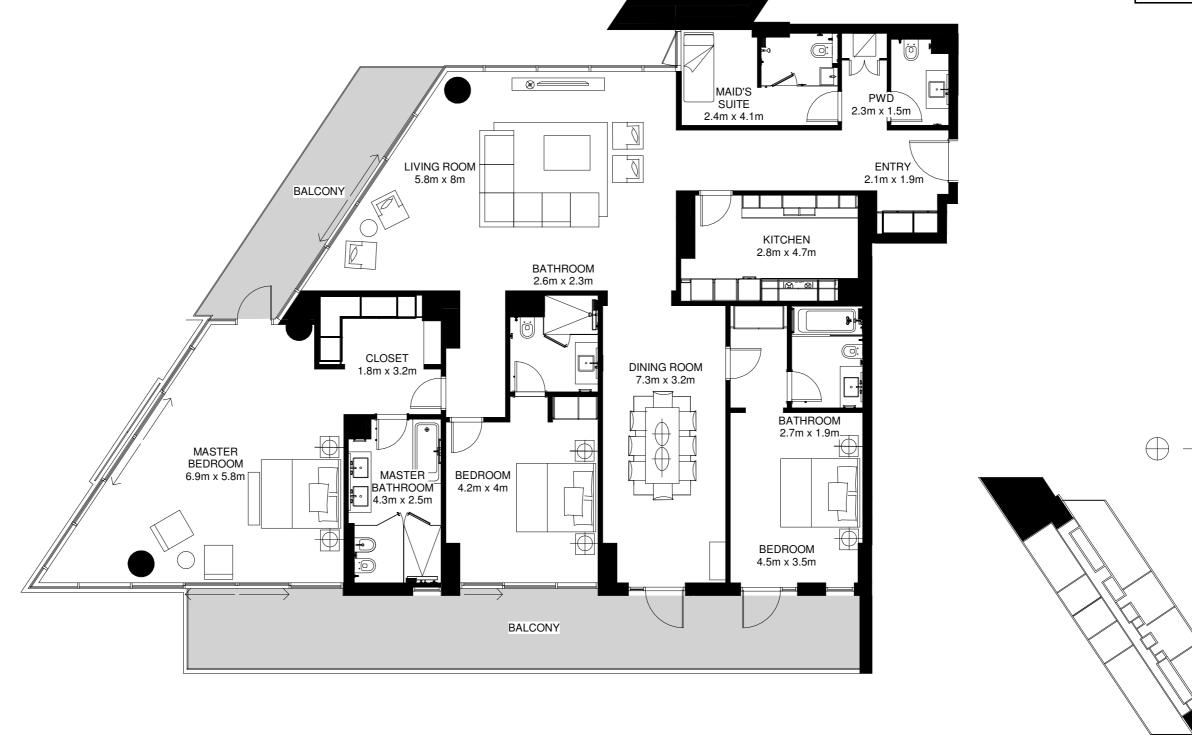

# 4 BED APARTMENTS

purchasers must rely on their own enquiries from time to time. Bulkheads necessary for services

and structure are not depicted.

# TYPICAL 4 BED APARTMENT 4BR-A

11

10

TURQUOISE

LILAC

AZURE