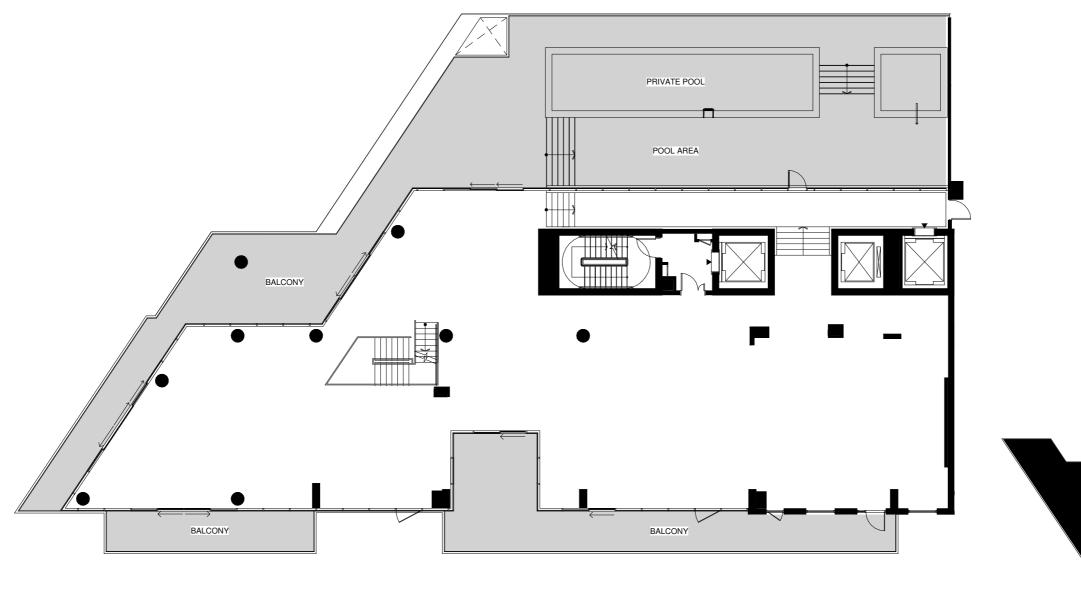

## TYPICAL PENTHOUSE APARTMENT PH XD (LOWER FLOOR)

UNIT KEY PLAN

Lower Floor + Upper Floor Area:

Average Internal Area = 1098m<sup>2</sup> Average Balcony Area = 446m<sup>2</sup> Average Total Area = 1544m<sup>2</sup> \*

\*Apartment sizes are indicative only and are based on Aldar's measurement guidelines

## TYPICAL PENTHOUSE APARTMENT PH XD (UPPER FLOOR)

UNIT KEY PLAN

Lower Floor + Upper Floor Area:

Average Internal Area = 1098m<sup>2</sup> Average Balcony Area = 446m<sup>2</sup> Average Total Area = 1544m<sup>2</sup> \*