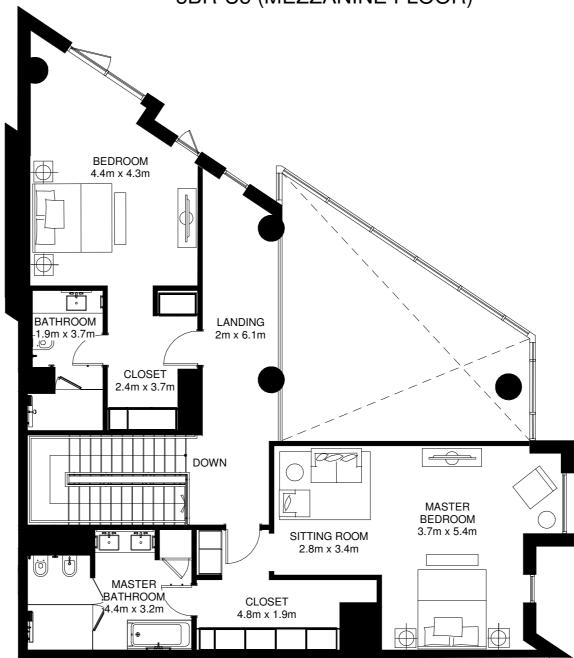

### 2 BED TOWNHOUSE 2BR-U12 (MEZZANINE FLOOR)

Ground Floor + Mezzanine Floor Area:

Internal Area = 291m<sup>2</sup> Garden Area = 80m<sup>2</sup> Total Area = 374m<sup>2</sup> \*

\*Apartment sizes are indicative only and are based on Aldar's measurement guidelines