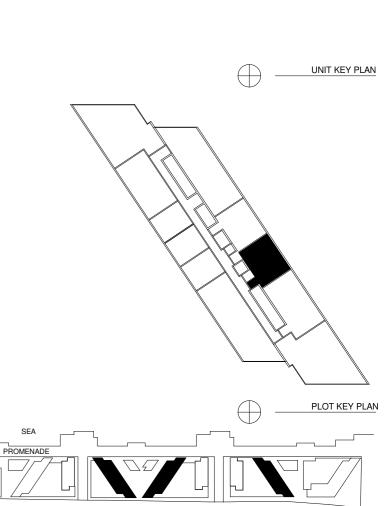

# TYPICAL 3 BED APARTMENT 3BR-A.1

UNIT KEY PLAN

Average Internal Area = 235m<sup>2</sup> Average Balcony Area = 50m<sup>2</sup> Average Total Area = 285m<sup>2</sup> \*

\*Apartment sizes are indicative only and are based on Aldar's measurement guidelines

# TYPICAL 3 BED APARTMENT 3BR-C

UNIT KEY PLAN

Average Internal Area = 247m<sup>2</sup> Average Balcony Area = 63m<sup>2</sup> Average Total Area = 310m<sup>2</sup> \*

\*Apartment sizes are indicative only and are based on Aldar's measurement guidelines

# TYPICAL 4 BED APARTMENT 4BR-A.1

UNIT KEY PLAN

Average Internal Area = 375m<sup>2</sup> Average Balcony Area = 108m<sup>2</sup> Average Total Area = 483m<sup>2</sup> \*

\*Apartment sizes are indicative only and are based on Aldar's measurement guidelines