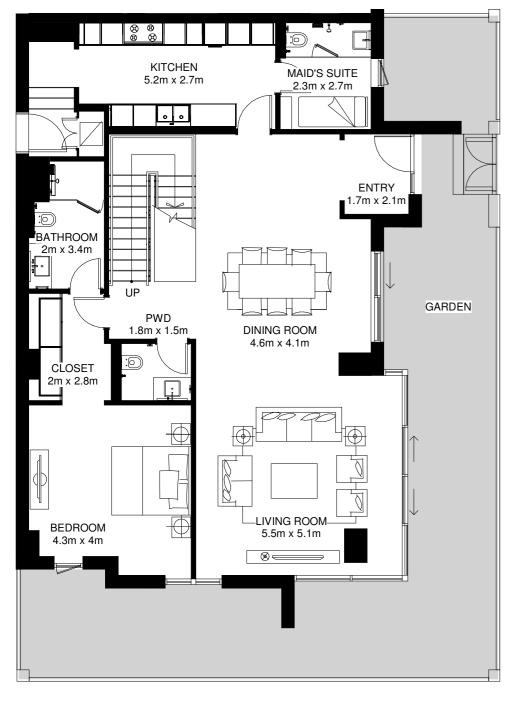

# 2 BED TOWNHOUSES

Ground Floor Mezzanine Floor 1st Floor

Internal Area = 227m<sup>2</sup> Average Garden Area = 84m<sup>2</sup> Total Area = 311m<sup>2</sup> \*

\*Apartment sizes are indicative only and are based on Aldar's measurement guidelines

### 2 BED TOWNHOUSE 2BR-A.1

GARDEN

PWD

3m x 1.1m

DOWN

Ground Floor Mezzanine Floor First Floor

Internal Area = 235m<sup>2</sup> Garden Area = 85m<sup>2</sup> Total Area = 320m<sup>2</sup> \*

\*Apartment sizes are indicative only and are based on Aldar's measurement guidelines