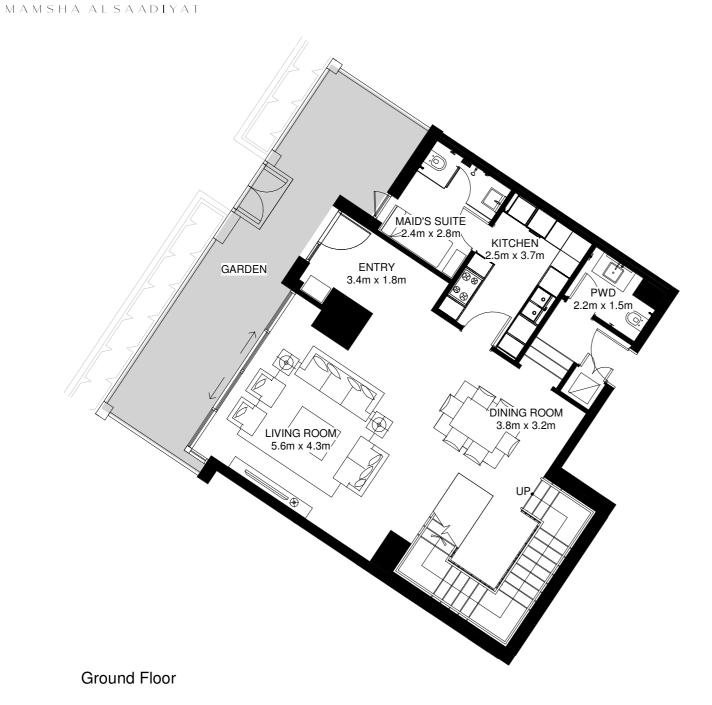

# TYPICAL 2 BED APARTMENT 2BR-A

Average Internal Area = 138m<sup>2</sup> Average Balcony Area = 18m<sup>2</sup> Average Total Area = 156m<sup>2</sup> \*

\*Apartment sizes are indicative only and are based on Aldar's measurement guidelines

Average Internal Area = 151m<sup>2</sup> Average Balcony Area = 22m<sup>2</sup> Average Total Area = 173m<sup>2</sup> \*

\*Apartment sizes are indicative only and are based on Aldar's measurement guidelines