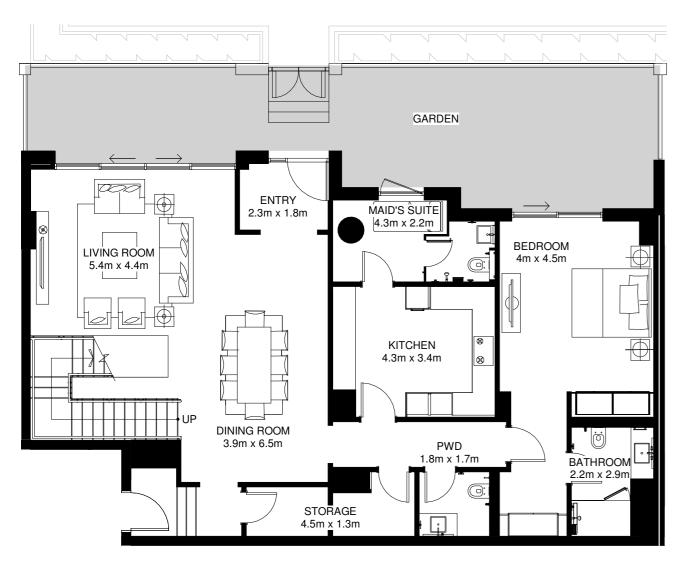

# 2 BED TOWNHOUSES

Ground Floor Mezzanine Floor 1st Floor

Internal Area = 227m<sup>2</sup> Average Garden Area = 84m<sup>2</sup> Total Area = 311m<sup>2</sup> \*

\*Apartment sizes are indicative only and are based on Aldar's measurement guidelines

### 2 BED TOWNHOUSE 2BR-A.1

GARDEN

PWD

3m x 1.1m

DOWN

Ground Floor Mezzanine Floor First Floor

Internal Area = 235m<sup>2</sup> Garden Area = 85m<sup>2</sup> Total Area = 320m<sup>2</sup> \*

\*Apartment sizes are indicative only and are based on Aldar's measurement guidelines