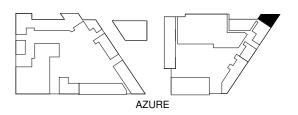

# TYPICAL 1 BED APARTMENT 1BR-B

11

13

12

10

TURQUOISE

LILAC

AZURE

Average Internal Area = 109m<sup>2</sup> Average Balcony Area = 24m<sup>2</sup> Average Total Area = 133m<sup>2</sup> \*

\*Apartment sizes are indicative only and are based on Aldar's measurement guidelines