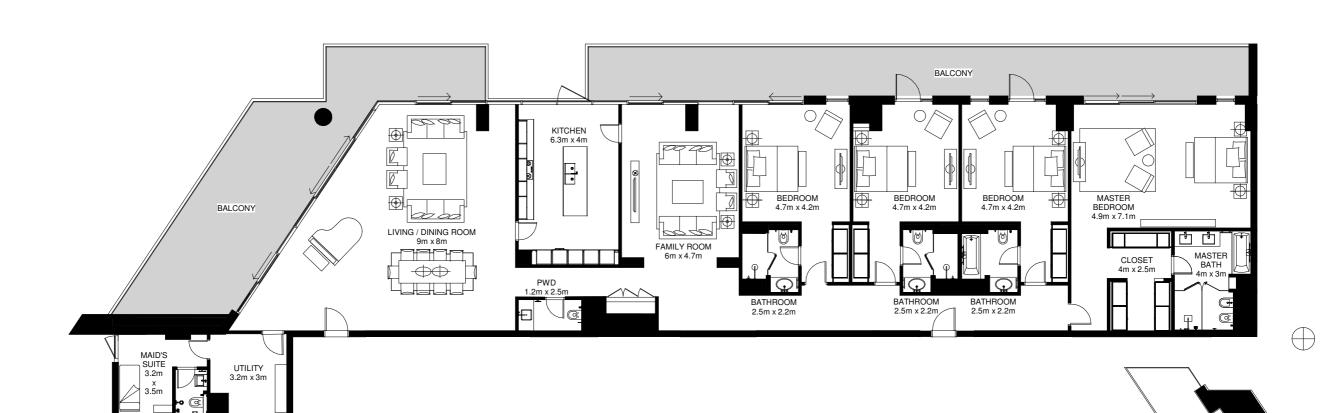

# 4 BED APARTMENTS

purchasers must rely on their own enquiries from time to time. Bulkheads necessary for services

and structure are not depicted.

# TYPICAL 4 BED APARTMENT 4BR-A

11

10

TURQUOISE

LILAC

AZURE