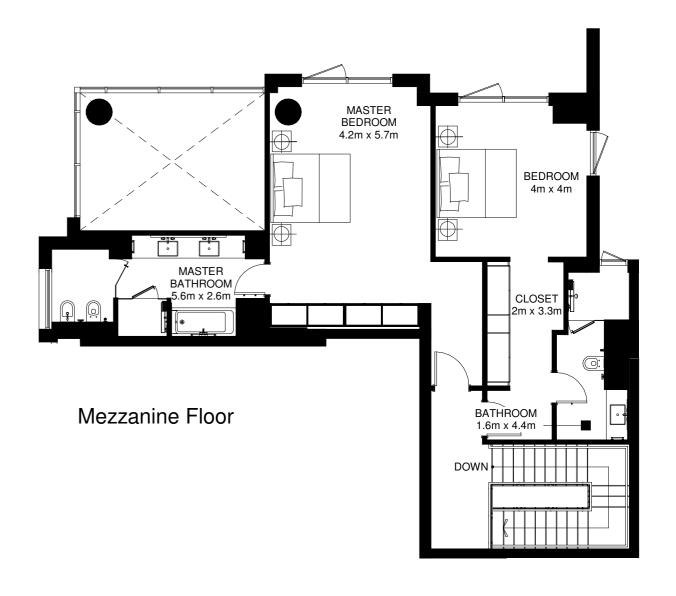

### TYPICAL LOFT TYPE APARTMENT

Lower Floor

Average Internal Area = 119m<sup>2</sup> Average Balcony Area = 22m<sup>2</sup> Average Total Area = 141m<sup>2</sup> \*

\*Apartment sizes are indicative only and are based on Aldar's measurement guidelines

DISCLAIMER: Note that this floor plan was produced prior to the completion of construction and is indicative only and not to scale. Changes may be made during development with areas, fittings, finishes and specification subject to change without notice in accordance with the Sale and Purchase Agreement. The furniture depicted is not included with any sale and should not be taken to indicate the final positions of power points, TV connections, etc. Prospective purchasers must rely on their own enquiries from time to time. Bulkheads necessary for services and structure are not depicted.

Upper Floor

AZURE

LILAC

TURQUOISE