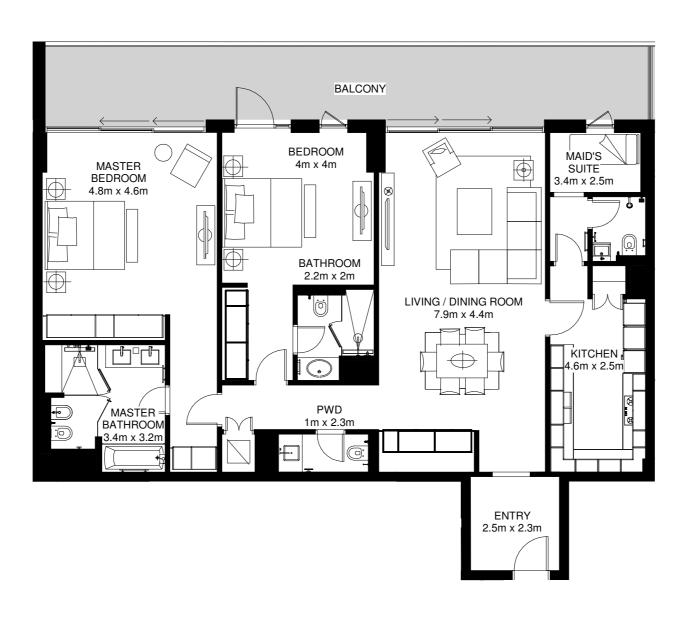

# TYPICAL 2 BED APARTMENT 2BR-A

Average Internal Area = 138m<sup>2</sup> Average Balcony Area = 18m<sup>2</sup> Average Total Area = 156m<sup>2</sup> \*

\*Apartment sizes are indicative only and are based on Aldar's measurement guidelines