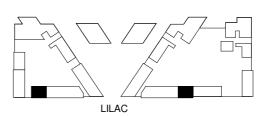

# TYPICAL 1 BED APARTMENT 1BR-B

11

13

12

10

TURQUOISE

LILAC

AZURE

# TYPICAL 1 BED APARTMENT 1BR-B.1

11

13

12

10

TURQUOISE

AZURE

LILAC

# TYPICAL 2 BED APARTMENT 2BR-B

11

13

12

10

TURQUOISE

AZURE

LILAC

# TYPICAL 2 BED APARTMENT 2BR-C

11

13

12

10

TURQUOISE

PLOT KEY PLAN

AZURE

LILAC

Average Internal Area = 157m<sup>2</sup> Average Balcony Area = 29m<sup>2</sup> Average Total Area = 186m<sup>2</sup> \*

\*Apartment sizes are indicative only and are based on Aldar's measurement guidelines