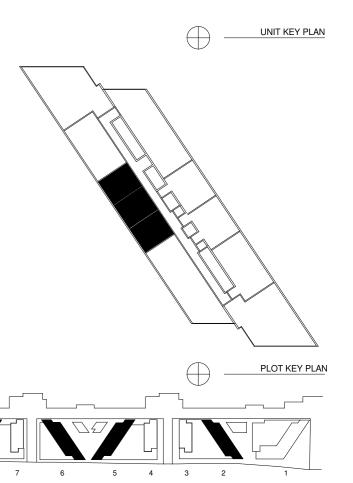

### TYPICAL LOFT TYPE APARTMENT

Lower Floor

Average Internal Area = 119m<sup>2</sup> Average Balcony Area = 22m<sup>2</sup> Average Total Area = 141m<sup>2</sup> \*

\*Apartment sizes are indicative only and are based on Aldar's measurement guidelines