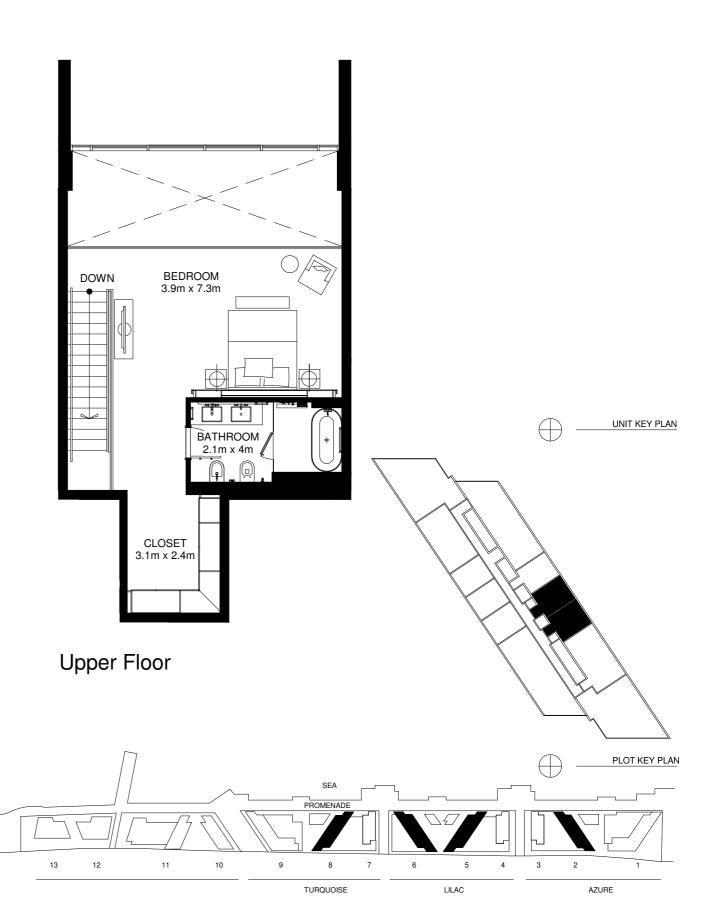

### TYPICAL LOFT TYPE APARTMENT

Lower Floor

Average Internal Area = 119m<sup>2</sup> Average Balcony Area = 22m<sup>2</sup> Average Total Area = 141m<sup>2</sup> \*

\*Apartment sizes are indicative only and are based on Aldar's measurement guidelines

DISCLAIMER: Note that this floor plan was produced prior to the completion of construction and is indicative only and not to scale. Changes may be made during development with areas, fittings, finishes and specification subject to change without notice in accordance with the Sale and Purchase Agreement. The furniture depicted is not included with any sale and should not be taken to indicate the final positions of power points, TV connections, etc. Prospective purchasers must rely on their own enquiries from time to time. Bulkheads necessary for services and structure are not depicted.

Upper Floor

AZURE

LILAC

TURQUOISE