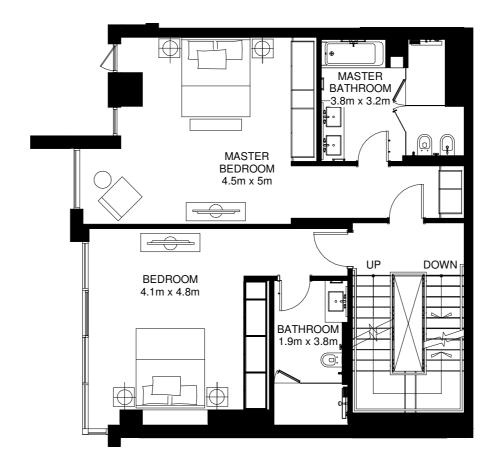

# 2 BED TOWNHOUSES

Ground Floor Mezzanine Floor 1st Floor

Internal Area = 227m<sup>2</sup> Average Garden Area = 84m<sup>2</sup> Total Area = 311m<sup>2</sup> \*

\*Apartment sizes are indicative only and are based on Aldar's measurement guidelines

### 2 BED TOWNHOUSE 2BR-A.1

GARDEN

PWD

3m x 1.1m

DOWN

Ground Floor Mezzanine Floor First Floor

Internal Area = 235m<sup>2</sup> Garden Area = 85m<sup>2</sup> Total Area = 320m<sup>2</sup> \*

\*Apartment sizes are indicative only and are based on Aldar's measurement guidelines