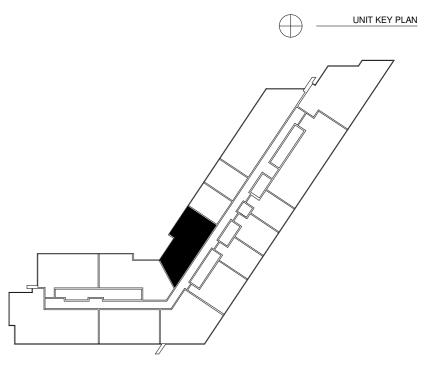

# TYPICAL 3 BED APARTMENT 3BR-A.1

UNIT KEY PLAN

Average Internal Area = 235m<sup>2</sup> Average Balcony Area = 50m<sup>2</sup> Average Total Area = 285m<sup>2</sup> \*

\*Apartment sizes are indicative only and are based on Aldar's measurement guidelines

# TYPICAL 3 BED APARTMENT 3BR-C

UNIT KEY PLAN

Average Internal Area = 247m<sup>2</sup> Average Balcony Area = 63m<sup>2</sup> Average Total Area = 310m<sup>2</sup> \*

\*Apartment sizes are indicative only and are based on Aldar's measurement guidelines