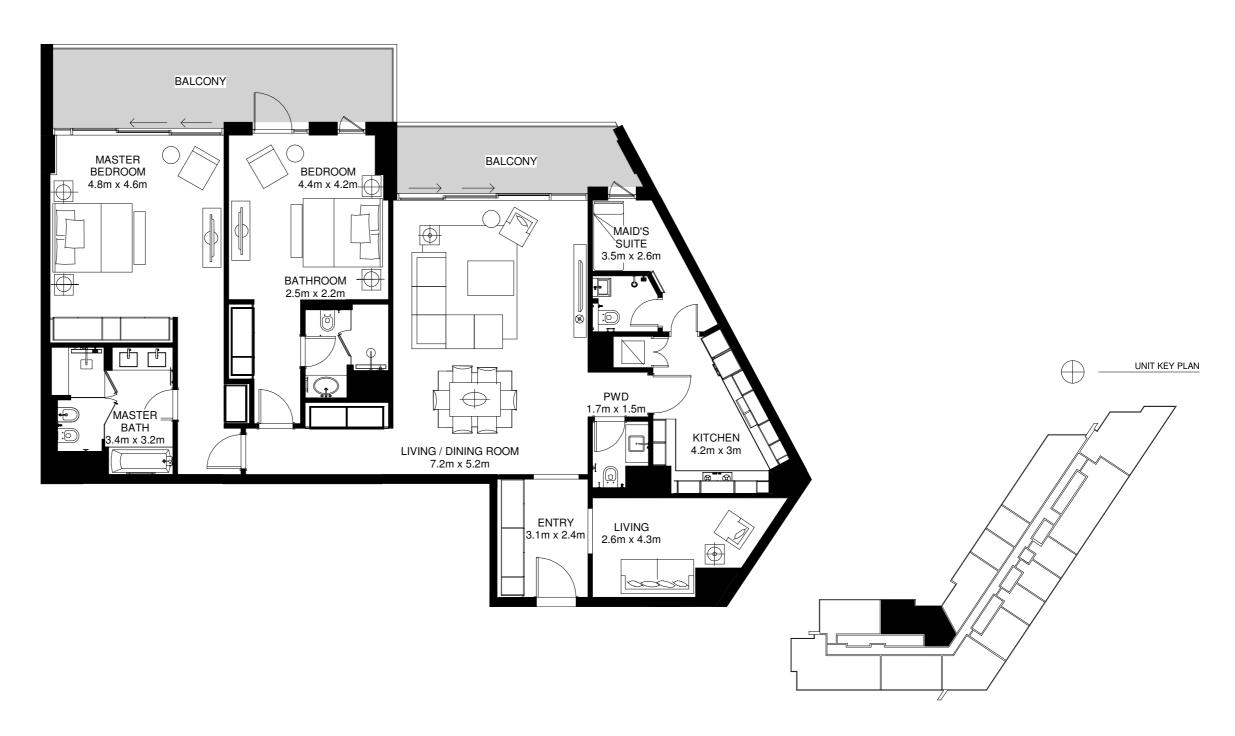

# TYPICAL 2 BED APARTMENT 2BR-A

Average Internal Area = 138m<sup>2</sup> Average Balcony Area = 18m<sup>2</sup> Average Total Area = 156m<sup>2</sup> \*

\*Apartment sizes are indicative only and are based on Aldar's measurement guidelines

Average Internal Area = 151m<sup>2</sup> Average Balcony Area = 22m<sup>2</sup> Average Total Area = 173m<sup>2</sup> \*

\*Apartment sizes are indicative only and are based on Aldar's measurement guidelines