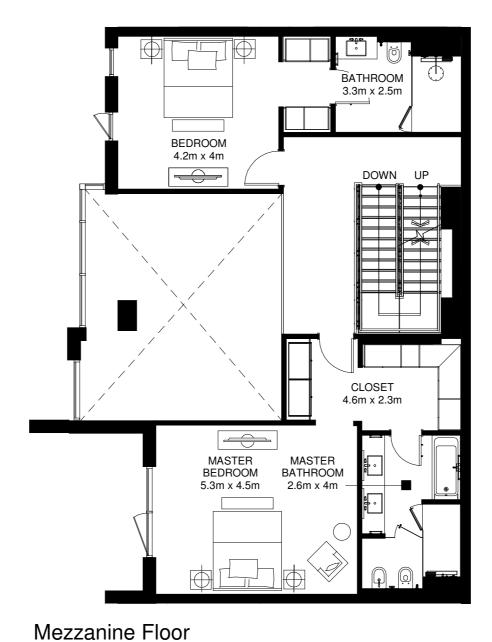

BEDROOM 4.8m x 4.1m CLOSE 1.6m x 2.6n ,CLOSE1 BATHROOM 2.4m x 2.6m MASTER BEDROOM 4.2m x 6.8m

Mezzanine Floor

Internal Area = 241m<sup>2</sup> Average Garden Area = 57m<sup>2</sup> Total Area = 298m<sup>2</sup> \*

\*Apartment sizes are indicative only and are based on Aldar's measurement guidelines

Internal Area = 186m<sup>2</sup> Average Garden Area = 27m<sup>2</sup> Total Area = 213m<sup>2</sup> \*

\*Apartment sizes are indicative only and are based on Aldar's measurement guidelines