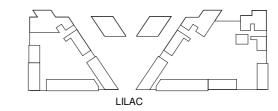

# TYPICAL 1 BED APARTMENT 1BR-B

11

13

12

10

TURQUOISE

LILAC

AZURE

Average Internal Area = 109m<sup>2</sup> Average Balcony Area = 24m<sup>2</sup> Average Total Area = 133m<sup>2</sup> \*

\*Apartment sizes are indicative only and are based on Aldar's measurement guidelines