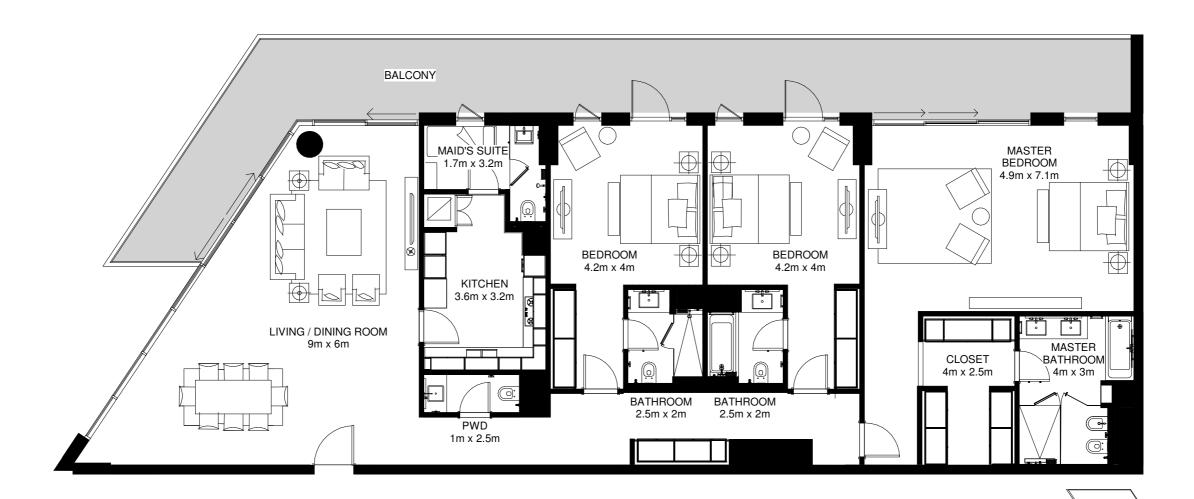

sup>2</sup> Average Balcony Area = 39m<sup>2</sup> Average Total Area = 206m<sup>2</sup> \*

\*Apartment sizes are indicative only and are based on Aldar's measurement guidelines







# TYPICAL 2 BED APARTMENT 2BR-I





Average Internal Area = 175m<sup>2</sup> Average Balcony Area = 61m<sup>2</sup> Average Total Area = 236m<sup>2</sup> \*

\*Apartment sizes are indicative only and are based on Aldar's measurement guidelines





# 3 BED APARTMENTS





# TYPICAL 3 BED APARTMENT 3BR-A





13

10

TURQUOISE

LILAC

AZURE

11

Average Internal Area = 238m<sup>2</sup> Average Balcony Area = 442m<sup>2</sup> Average Total Area = 680m<sup>2</sup> \*

\*Apartment sizes are indicative only and are based on Aldar's measurement guidelines





# TYPICAL 3 BED APARTMENT 3BR-A.1



UNIT KEY PLAN



Average Internal Area = 235m<sup>2</sup> Average Balcony Area = 50m<sup>2</sup> Average Total Area = 285m<sup>2</sup> \*

\*Apartment sizes are indicative only and are based on Aldar's measurement guidelines







### TYPICAL 3 BED APARTMENT 3BR-B





Average Internal Area = 244m<sup>2</sup> Average Balcony Area = 43m<sup>2</sup> Average Total Area = 287m<sup>2</sup> \*

\*Apartment sizes are indicative only and are based on Aldar's measurement guidelines







# TYPICAL 3 BED APARTMENT 3BR-C



UNIT KEY PLAN



Average Internal Area = 247m<sup>2</sup> Average Balcony Area = 63m<sup>2</sup> Average Total Area = 310m<sup>2</sup> \*

\*Apartment sizes are indicative only and are based on Aldar's measurement guidelines







# TYPICAL 3 BED APARTMENT 3BR-C.1





Average Internal Area =