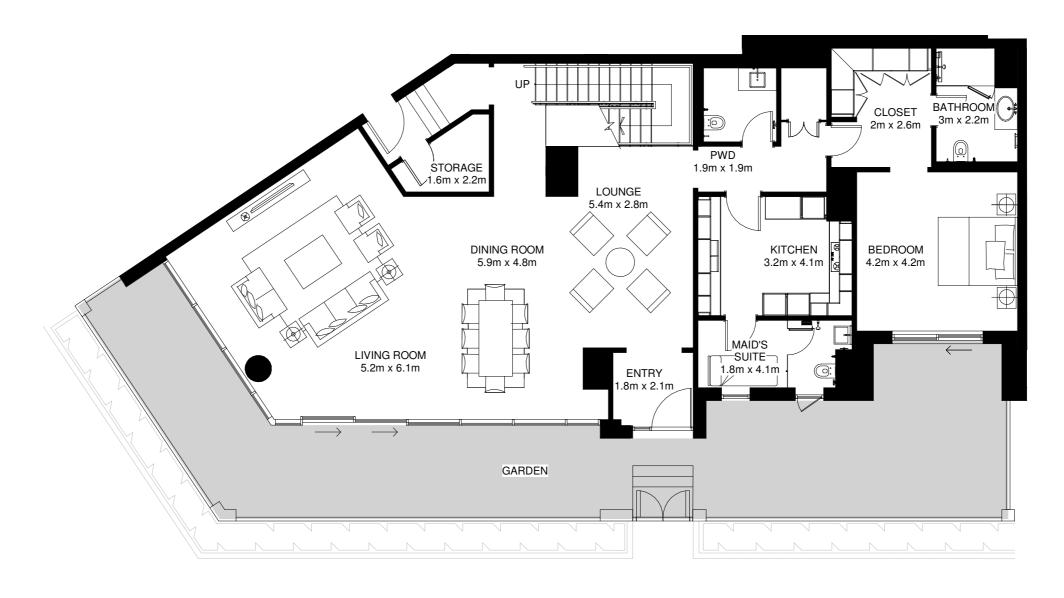

# 2 BED TOWNHOUSES

Ground Floor Mezzanine Floor 1st Floor

Internal Area = 227m<sup>2</sup> Average Garden Area = 84m<sup>2</sup> Total Area = 311m<sup>2</sup> \*

\*Apartment sizes are indicative only and are based on Aldar's measurement guidelines

### 2 BED TOWNHOUSE 2BR-A.1

GARDEN

PWD

3m x 1.1m

DOWN

Ground Floor Mezzanine Floor First Floor

Internal Area = 235m<sup>2</sup> Garden Area = 85m<sup>2</sup> Total Area = 320m<sup>2</sup> \*

\*Apartment sizes are indicative only and are based on Aldar's measurement guidelines