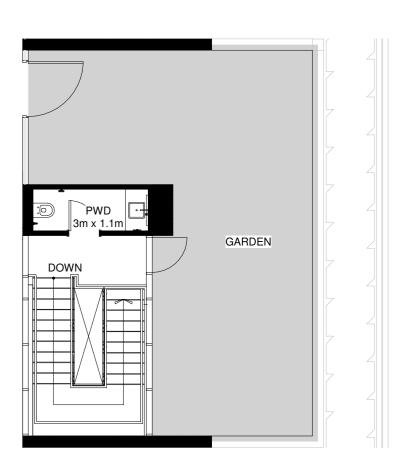

### 2 BED TOWNHOUSE 2BR-A.1

GARDEN

PWD

3m x 1.1m

DOWN

Ground Floor Mezzanine Floor First Floor

Internal Area = 235m<sup>2</sup> Garden Area = 85m<sup>2</sup> Total Area = 320m<sup>2</sup> \*

\*Apartment sizes are indicative only and are based on Aldar's measurement guidelines