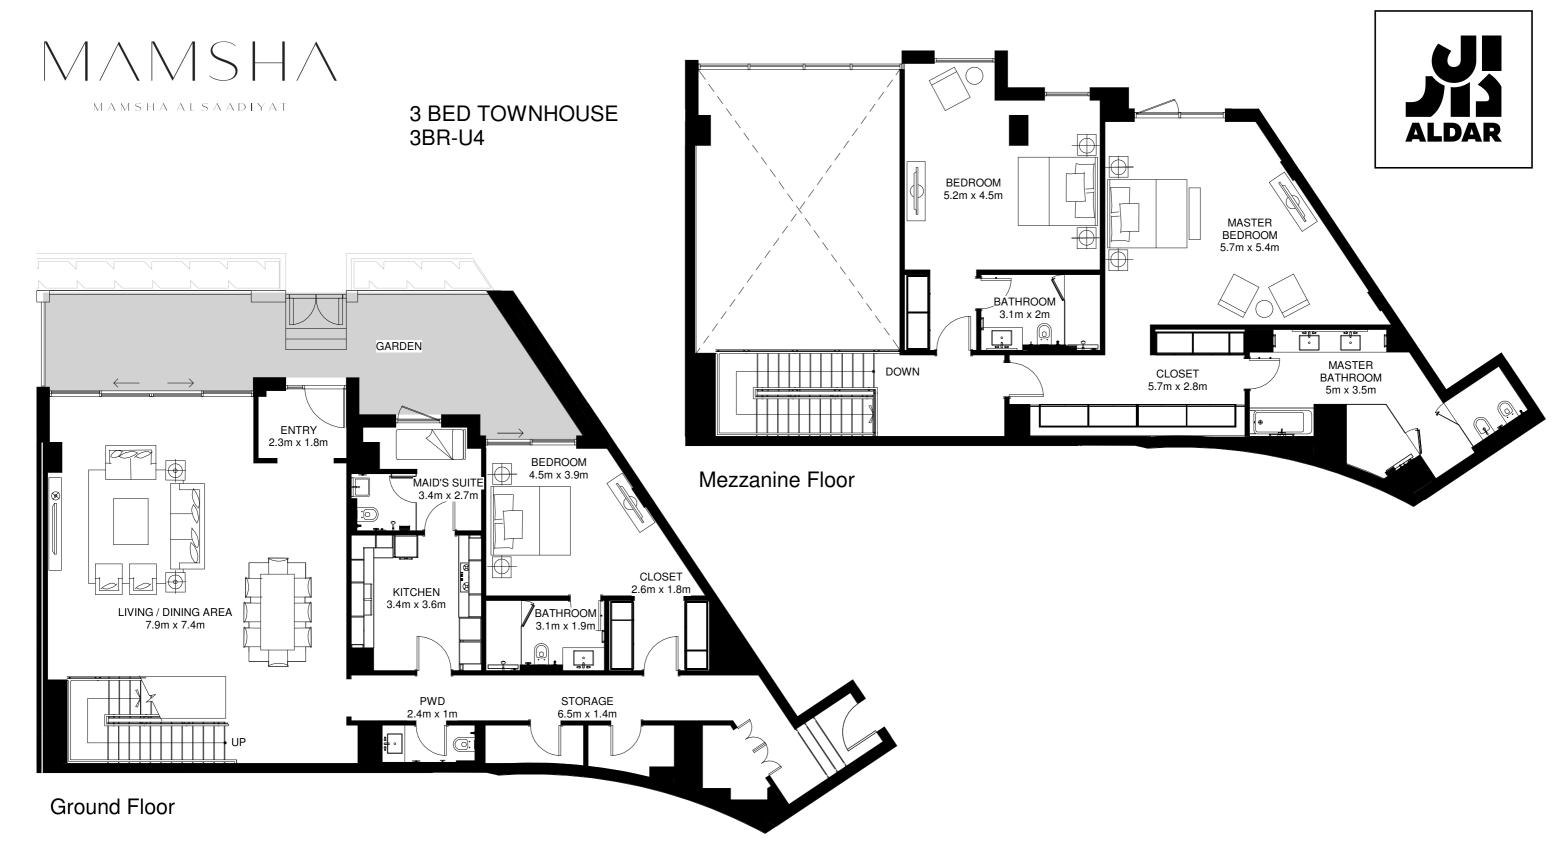

### 3BR-U15

**Ground Floor** Mezzanine Floor

Internal Area = 283m<sup>2</sup> Garden Area = 46m<sup>2</sup> Total Area = 329m2 \*

\*Apartment sizes are indicative only and are based on Aldar's measurement guidelines