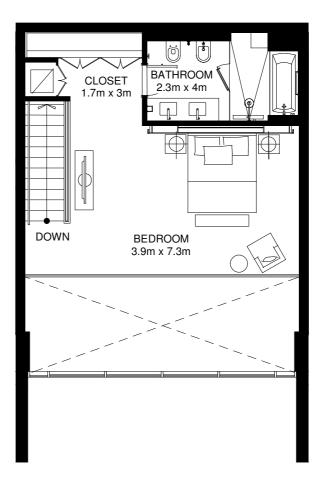

### TYPICAL LOFT TYPE APARTMENT

Lower Floor

Average Internal Area = 119m<sup>2</sup> Average Balcony Area = 22m<sup>2</sup> Average Total Area = 141m<sup>2</sup> \*

\*Apartment sizes are indicative only and are based on Aldar's measurement guidelines

DISCLAIMER: Note that this floor plan was produced prior to the completion of construction and is indicative only and not to scale. Changes may be made during development with areas, fittings, finishes and specification subject to change without notice in accordance with the Sale and Purchase Agreement. The furniture depicted is not included with any sale and should not be taken to indicate the final positions of power points, TV connections, etc. Prospective purchasers must rely on their own enquiries from time to time. Bulkheads necessary for services and structure are not depicted.

Upper Floor

AZURE

LILAC

TURQUOISE