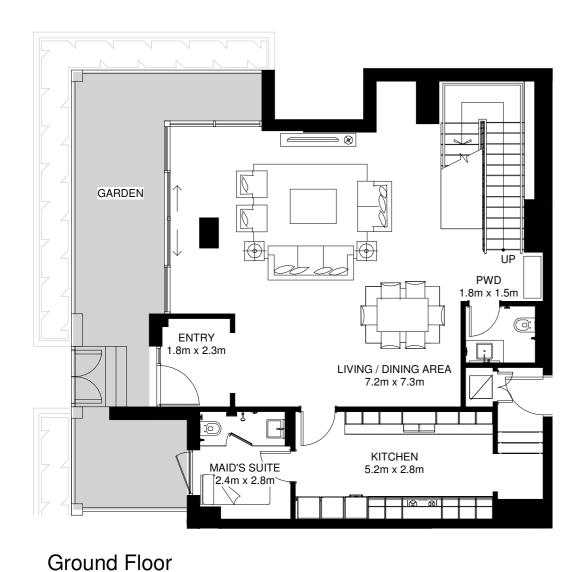

# 2 BED TOWNHOUSES

Ground Floor Mezzanine Floor 1st Floor

Internal Area = 227m<sup>2</sup> Average Garden Area = 84m<sup>2</sup> Total Area = 311m<sup>2</sup> \*

\*Apartment sizes are indicative only and are based on Aldar's measurement guidelines

### 2 BED TOWNHOUSE 2BR-A.1

GARDEN

PWD

3m x 1.1m

DOWN

Ground Floor Mezzanine Floor First Floor

Internal Area = 235m<sup>2</sup> Garden Area = 85m<sup>2</sup> Total Area = 320m<sup>2</sup> \*

\*Apartment sizes are indicative only and are based on Aldar's measurement guidelines