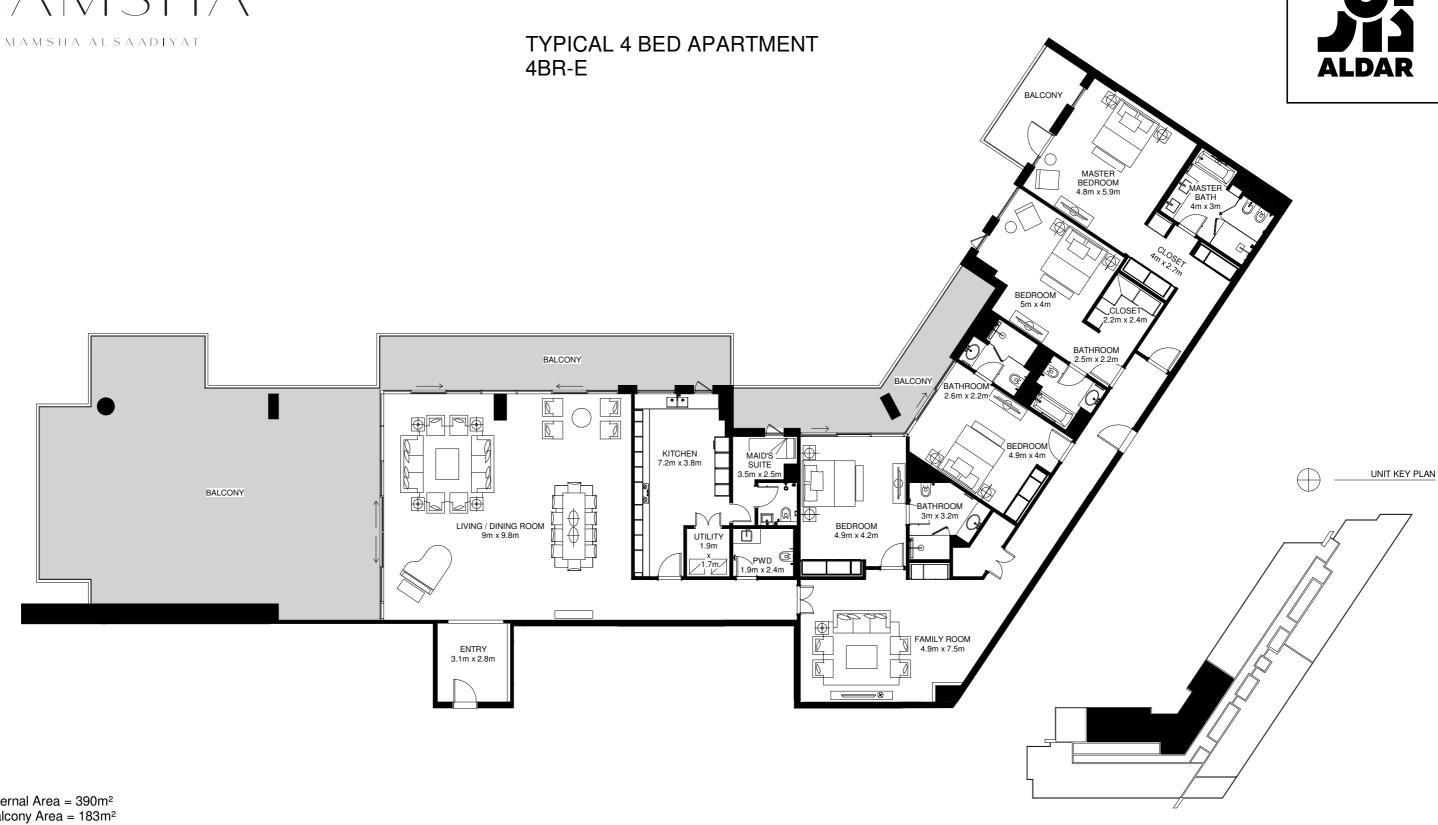

Average Internal Area = 390m<sup>2</sup> Average Balcony Area = 183m<sup>2</sup> Average Total Area = 573m<sup>2</sup> \*

\*Apartment sizes are indicative only and are based on Aldar's measurement guidelines