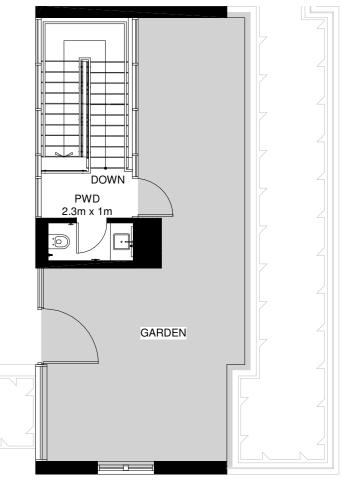

### 2 BED TOWNHOUSE 2BR-A.1

GARDEN

PWD

3m x 1.1m

DOWN

Ground Floor Mezzanine Floor First Floor

Internal Area = 235m<sup>2</sup> Garden Area = 85m<sup>2</sup> Total Area = 320m<sup>2</sup> \*

\*Apartment sizes are indicative only and are based on Aldar's measurement guidelines