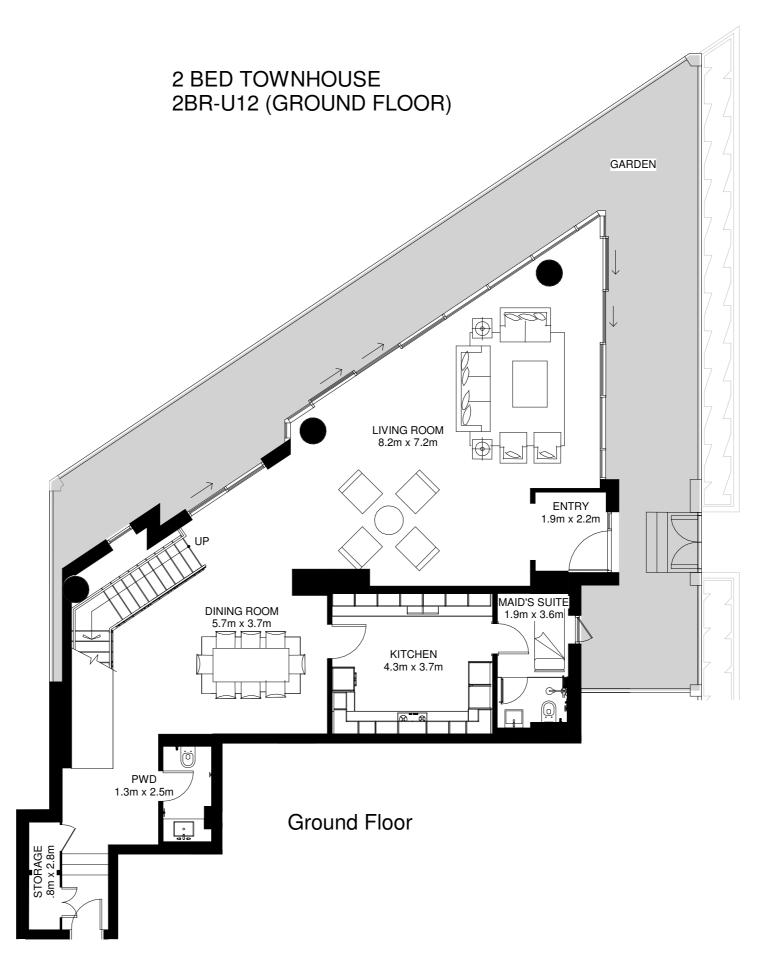

### 2 BED TOWNHOUSE 2BR-U12 (MEZZANINE FLOOR)

Ground Floor + Mezzanine Floor Area:

Internal Area = 291m<sup>2</sup> Garden Area = 80m<sup>2</sup> Total Area = 374m<sup>2</sup> \*

\*Apartment sizes are indicative only and are based on Aldar's measurement guidelines