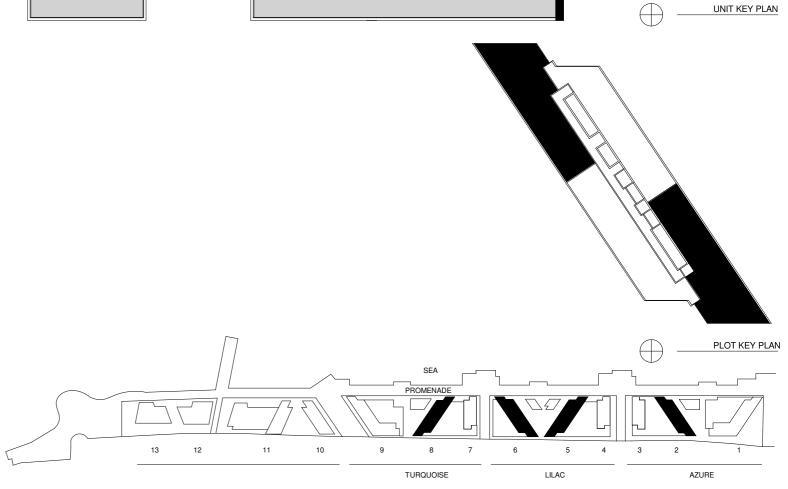

# TYPICAL 1 BED APARTMENT 1BR-B

11

13

12

10

TURQUOISE

LILAC

AZURE

# TYPICAL 1 BED APARTMENT 1BR-B.1

11

13

12

10

TURQUOISE

AZURE

LILAC

# TYPICAL 2 BED APARTMENT 2BR-B

11

13

12

10

TURQUOISE

AZURE

LILAC

# TYPICAL 2 BED APARTMENT 2BR-C

11

13

12

10

TURQUOISE

PLOT KEY PLAN

AZURE