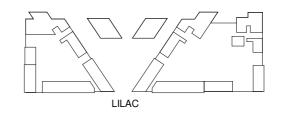

# TYPICAL 1 BED APARTMENT 1BR-B.1

11

13

12

10

TURQUOISE

AZURE

LILAC

Average Internal Area = 109m<sup>2</sup> Average Balcony Area = 24m<sup>2</sup> Average Total Area = 133m<sup>2</sup> \*

\*Apartment sizes are indicative only and are based on Aldar's measurement guidelines