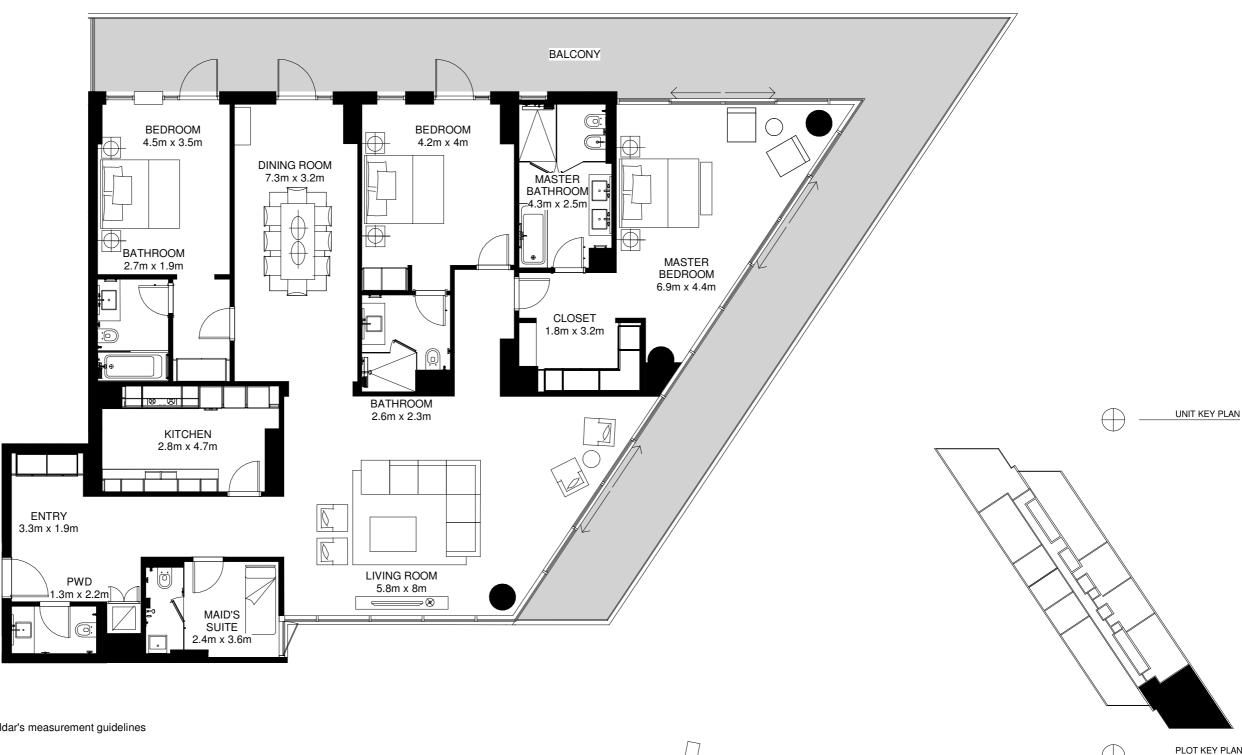

Average Internal Area = 261m<sup>2</sup> Average Balcony Area = 84m<sup>2</sup> Average Total Area = 345m<sup>2</sup> \*

\*Apartment sizes are indicative only and are based on Aldar's measurement guidelines

# TYPICAL 3 BED APARTMENT 3BR-D.1

Average Internal Area = 262m<sup>2</sup> Average Balcony Area = 61m<sup>2</sup> Average Total Area = 323m<sup>2</sup> \*

 $^{\star}$ Apartment sizes are indicative only and are based on Aldar's measurement guidelines