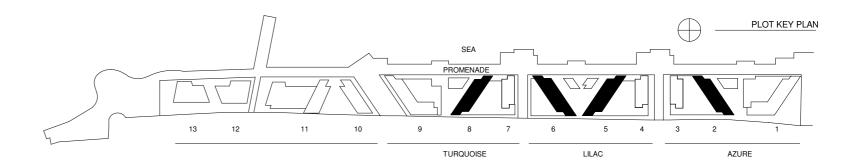

# TYPICAL 2 BED APARTMENT 2BR-D

SEA PLOT KEY PLAN

PROMENADE

13 12 11 10 9 8 7 6 5 4 3 2 1

TURQUOISE LILAC AZURE

Average Internal Area = 152m<sup>2</sup> Average Garden/Balcony Area = 68m<sup>2</sup> Average Total Area = 345m<sup>2</sup> \*