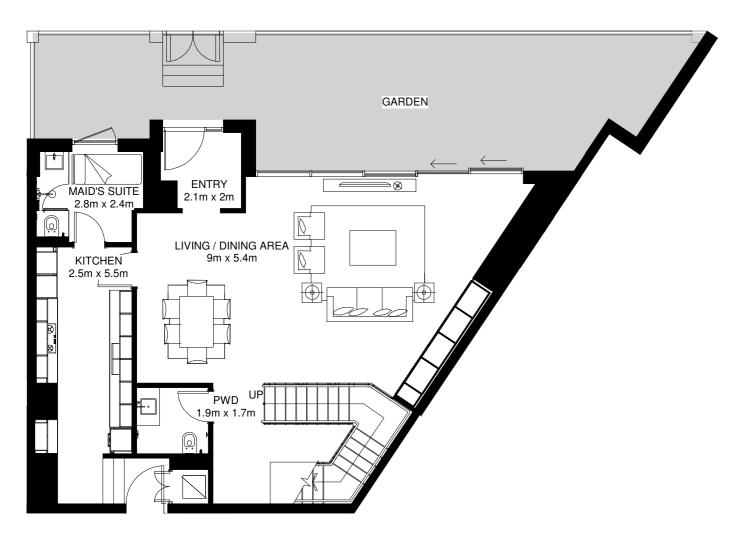

# 2 BED TOWNHOUSES

Ground Floor Mezzanine Floor 1st Floor

Internal Area = 227m<sup>2</sup> Average Garden Area = 84m<sup>2</sup> Total Area = 311m<sup>2</sup> \*

\*Apartment sizes are indicative only and are based on Aldar's measurement guidelines

### 2 BED TOWNHOUSE 2BR-A.1

GARDEN

PWD

3m x 1.1m

DOWN

Ground Floor Mezzanine Floor First Floor

Internal Area = 235m<sup>2</sup> Garden Area = 85m<sup>2</sup> Total Area = 320m<sup>2</sup> \*

\*Apartment sizes are indicative only and are based on Aldar's measurement guidelines