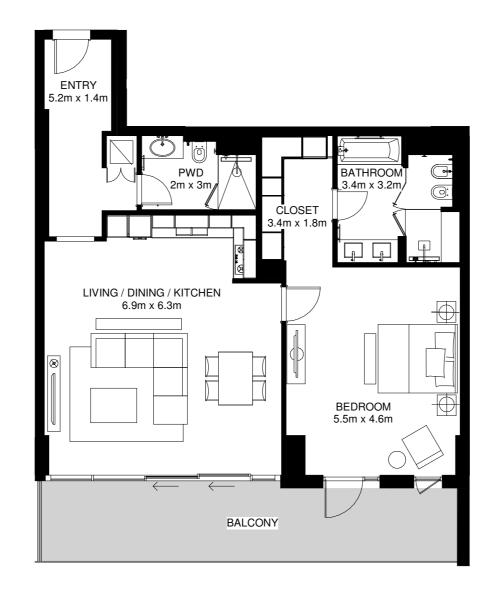

# TYPICAL 1 BED APARTMENT 1BR-A

Average Internal Area = 104m<sup>2</sup> Average Balcony Area = 44m<sup>2</sup> Average Total Area = 148m<sup>2</sup> \*

\*Apartment sizes are indicative only and are based on Aldar's measurement guidelines