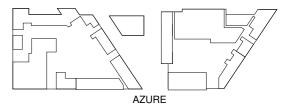

# TYPICAL 1 BED APARTMENT 1BR-B

11

13

12

10

TURQUOISE

LILAC

AZURE

# TYPICAL 1 BED APARTMENT 1BR-B.1

11

13

12

10

TURQUOISE

AZURE

LILAC

# TYPICAL 2 BED APARTMENT 2BR-B

11

13

12

10

TURQUOISE

AZURE

LILAC

# TYPICAL 2 BED APARTMENT 2BR-C

11

13

12

10

TURQUOISE

PLOT KEY PLAN

AZURE

LILAC

Average Internal Area = 157m<sup>2</sup> Average Balcony Area = 29m<sup>2</sup> Average Total Area = 186m<sup>2</sup> \*

\*Apartment sizes are indicative only and are based on Aldar's measurement guidelines