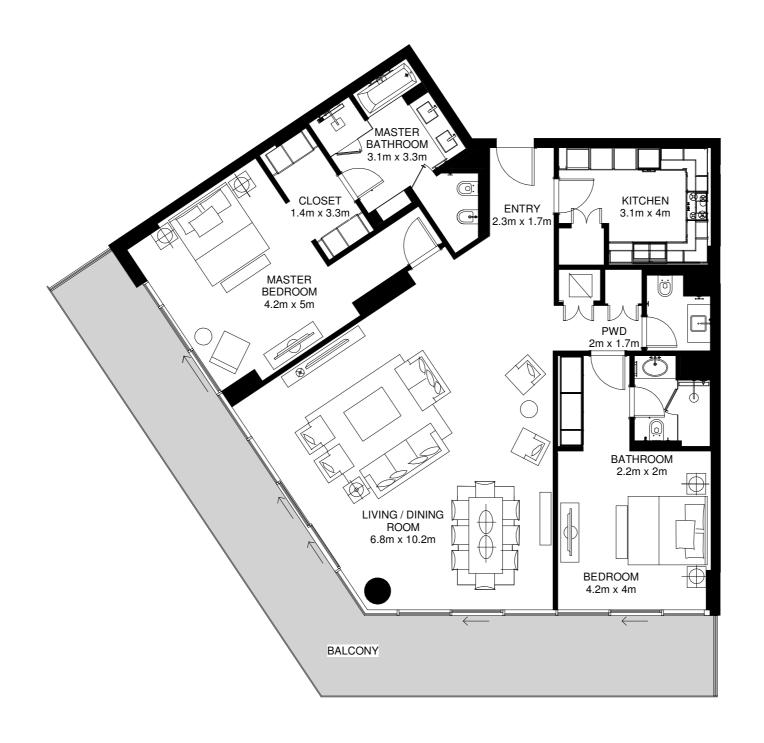

# TYPICAL 3 BED APARTMENT 3BR-A.1

UNIT KEY PLAN

Average Internal Area = 235m<sup>2</sup> Average Balcony Area = 50m<sup>2</sup> Average Total Area = 285m<sup>2</sup> \*

\*Apartment sizes are indicative only and are based on Aldar's measurement guidelines