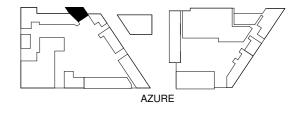

# TYPICAL 1 BED APARTMENT 1BR-B.1

11

13

12

10

TURQUOISE

AZURE

LILAC

Average Internal Area = 109m<sup>2</sup> Average Balcony Area = 24m<sup>2</sup> Average Total Area = 133m<sup>2</sup> \*

\*Apartment sizes are indicative only and are based on Aldar's measurement guidelines