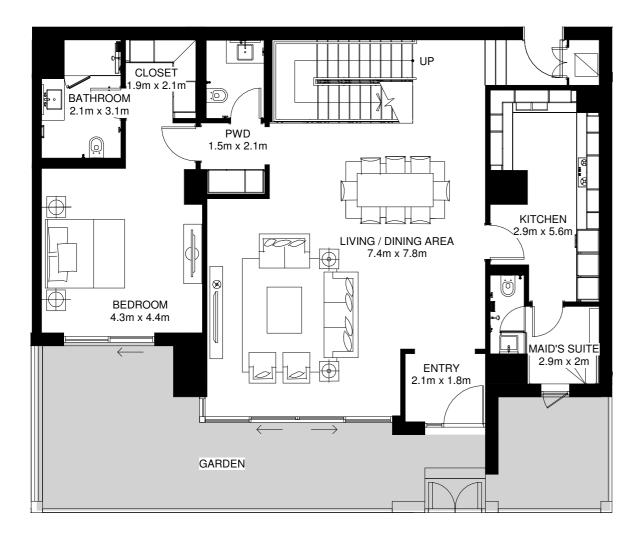

# 2 BED TOWNHOUSES

Ground Floor Mezzanine Floor 1st Floor

Internal Area = 227m<sup>2</sup> Average Garden Area = 84m<sup>2</sup> Total Area = 311m<sup>2</sup> \*

\*Apartment sizes are indicative only and are based on Aldar's measurement guidelines

### 2 BED TOWNHOUSE 2BR-A.1

GARDEN

PWD

3m x 1.1m

DOWN

Ground Floor Mezzanine Floor First Floor

Internal Area = 235m<sup>2</sup> Garden Area = 85m<sup>2</sup> Total Area = 320m<sup>2</sup> \*

\*Apartment sizes are indicative only and are based on Aldar's measurement guidelines