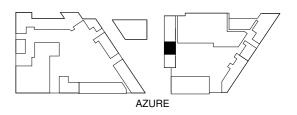

# TYPICAL 2 BED APARTMENT 2BR-C

11

13

12

10

TURQUOISE

PLOT KEY PLAN

AZURE

LILAC

Average Internal Area = 157m<sup>2</sup> Average Balcony Area = 29m<sup>2</sup> Average Total Area = 186m<sup>2</sup> \*

\*Apartment sizes are indicative only and are based on Aldar's measurement guidelines