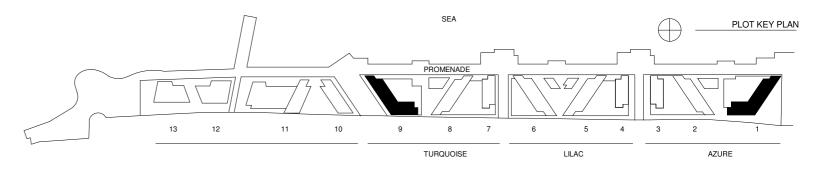

# TYPICAL 1 BED APARTMENT 1BR-B

11

13

12

10

TURQUOISE

LILAC

AZURE

# TYPICAL 1 BED APARTMENT 1BR-B.1

11

13

12

10

TURQUOISE

AZURE

LILAC

# TYPICAL 2 BED APARTMENT 2BR-B

11

13

12

10

TURQUOISE

AZURE

LILAC

# TYPICAL 2 BED APARTMENT 2BR-C

11

13

12

10

TURQUOISE

PLOT KEY PLAN

AZURE

# TYPICAL 3 BED APARTMENT 3BR-A

13

10

TURQUOISE

LILAC

AZURE

11

Average Internal Area = 238m<sup>2</sup> Average Balcony Area = 442m<sup>2</sup> Average Total Area = 680m<sup>2</sup> \*

# TYPICAL 4 BED APARTMENT 4BR-A

11

10

TURQUOISE

LILAC

AZURE