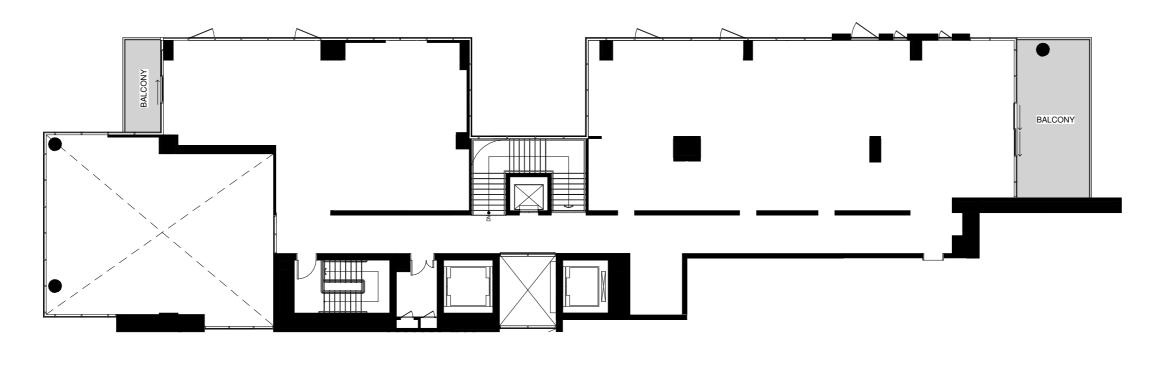

# TYPICAL 1 BED APARTMENT 1BR-A

Average Internal Area = 104m<sup>2</sup> Average Balcony Area = 44m<sup>2</sup> Average Total Area = 148m<sup>2</sup> \*

\*Apartment sizes are indicative only and are based on Aldar's measurement guidelines

# TYPICAL 1 BED APARTMENT 1BR-A.1

Average Internal Area = 110m<sup>2</sup> Average Balcony Area = 19m<sup>2</sup> Average Total Area = 129m<sup>2</sup> \*

\*Apartment sizes are indicative only and are based on Aldar's measurement guidelines