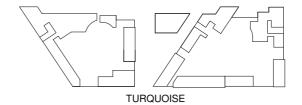

### 3 BED TOWNHOUSE 3BR-U16 (GROUND FLOOR)

### **Ground Floor**

Ground Floor + Mezzanine Floor Area:

Internal Area = 313m<sup>2</sup> Garden Area = 75m<sup>2</sup> Total Area = 388m<sup>2</sup> \*

\*Apartment sizes are indicative only and are based on Aldar's measurement guidelines

### 3 BED TOWNHOUSE 3BR-U16 (MEZZANINE FLOOR)

Mezzanine Floor

Ground Floor + Mezzanine Floor Area:

Internal Area = 313m<sup>2</sup> Garden Area = 75m<sup>2</sup> Total Area = 388m<sup>2</sup> \*

\*Apartment sizes are indicative only and are based on Aldar's measurement guidelines