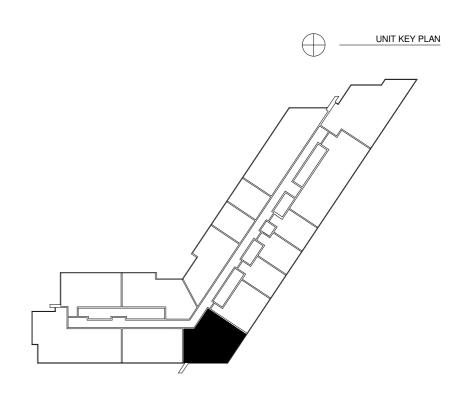

# TYPICAL 3 BED APARTMENT 3BR-A.1

UNIT KEY PLAN

Average Internal Area = 235m<sup>2</sup> Average Balcony Area = 50m<sup>2</sup> Average Total Area = 285m<sup>2</sup> \*

\*Apartment sizes are indicative only and are based on Aldar's measurement guidelines

# TYPICAL 3 BED APARTMENT 3BR-C

UNIT KEY PLAN

Average Internal Area = 247m<sup>2</sup> Average Balcony Area = 63m<sup>2</sup> Average Total Area = 310m<sup>2</sup> \*

\*Apartment sizes are indicative only and are based on Aldar's measurement guidelines

# TYPICAL 4 BED APARTMENT 4BR-A.1

UNIT KEY PLAN

Average Internal Area = 375m<sup>2</sup> Average Balcony Area = 108m<sup>2</sup> Average Total Area = 483m<sup>2</sup> \*

\*Apartment sizes are indicative only and are based on Aldar's measurement guidelines