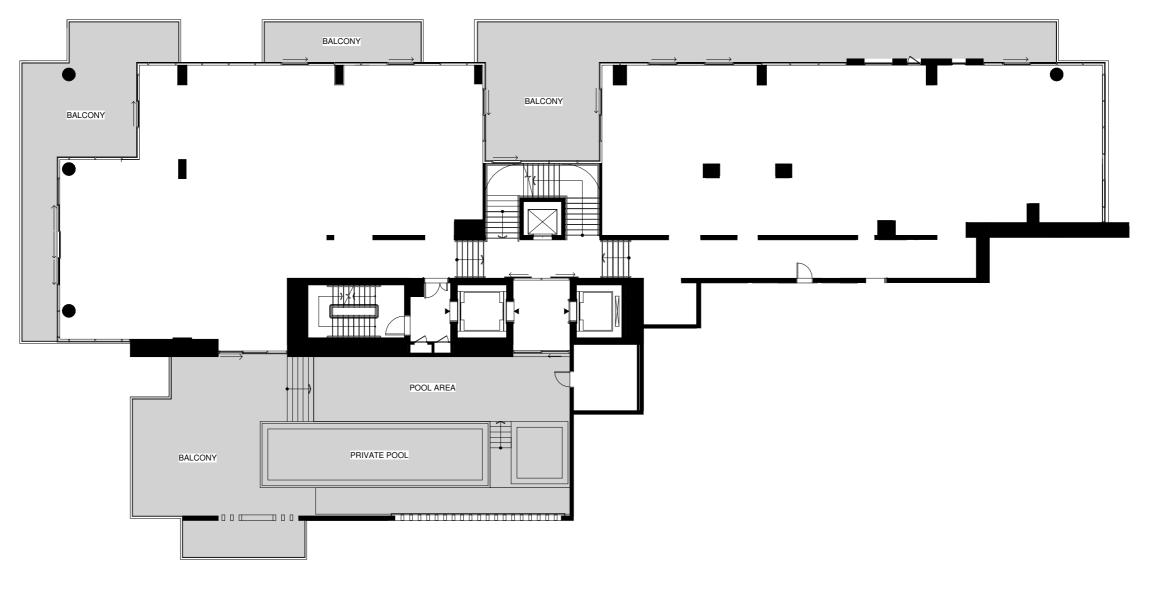

### TYPICAL PENTHOUSE APARTMENT PH XL (LOWER FLOOR)

Average Internal Area = 1064m<sup>2</sup> Average Balcony Area = 788m<sup>2</sup> Average Total Area = 1852m<sup>2</sup> \*

\*Apartment sizes are indicative only and are based on Aldar's measurement guidelines

## TYPICAL PENTHOUSE APARTMENT PH XL (UPPER FLOOR)

Lower Floor + Upper Floor Area:

Average Internal Area = 1064m<sup>2</sup> Average Balcony Area = 788m<sup>2</sup> Average Total Area = 1852m<sup>2</sup> \*

\*Apartment sizes are indicative only and are based on Aldar's measurement guidelines