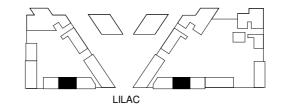

# TYPICAL 1 BED APARTMENT 1BR-B.1

11

13

12

10

TURQUOISE

AZURE

LILAC

Average Internal Area = 109m<sup>2</sup> Average Balcony Area = 24m<sup>2</sup> Average Total Area = 133m<sup>2</sup> \*

\*Apartment sizes are indicative only and are based on Aldar's measurement guidelines