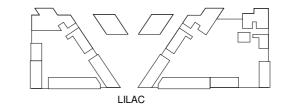

### 3 BED TOWNHOUSE 3BR-U16 (GROUND FLOOR)

### **Ground Floor**

Ground Floor + Mezzanine Floor Area:

Internal Area = 313m<sup>2</sup> Garden Area = 75m<sup>2</sup> Total Area = 388m<sup>2</sup> \*

\*Apartment sizes are indicative only and are based on Aldar's measurement guidelines

### 3 BED TOWNHOUSE 3BR-U16 (MEZZANINE FLOOR)

Mezzanine Floor

Ground Floor + Mezzanine Floor Area:

Internal Area = 313m<sup>2</sup> Garden Area = 75m<sup>2</sup> Total Area = 388m<sup>2</sup> \*

\*Apartment sizes are indicative only and are based on Aldar's measurement guidelines