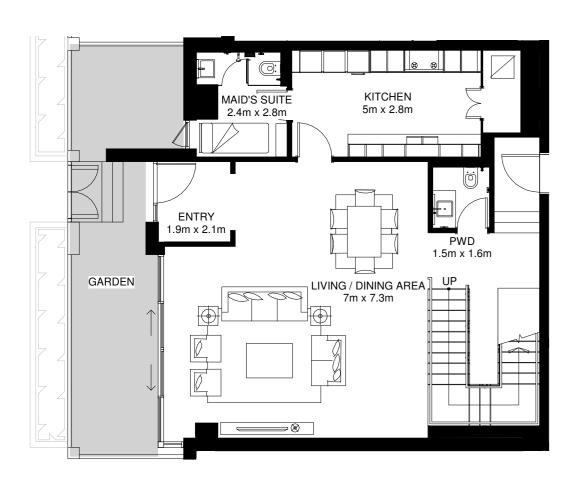

# 2 BED TOWNHOUSES

Ground Floor Mezzanine Floor 1st Floor

Internal Area = 227m<sup>2</sup> Average Garden Area = 84m<sup>2</sup> Total Area = 311m<sup>2</sup> \*

\*Apartment sizes are indicative only and are based on Aldar's measurement guidelines