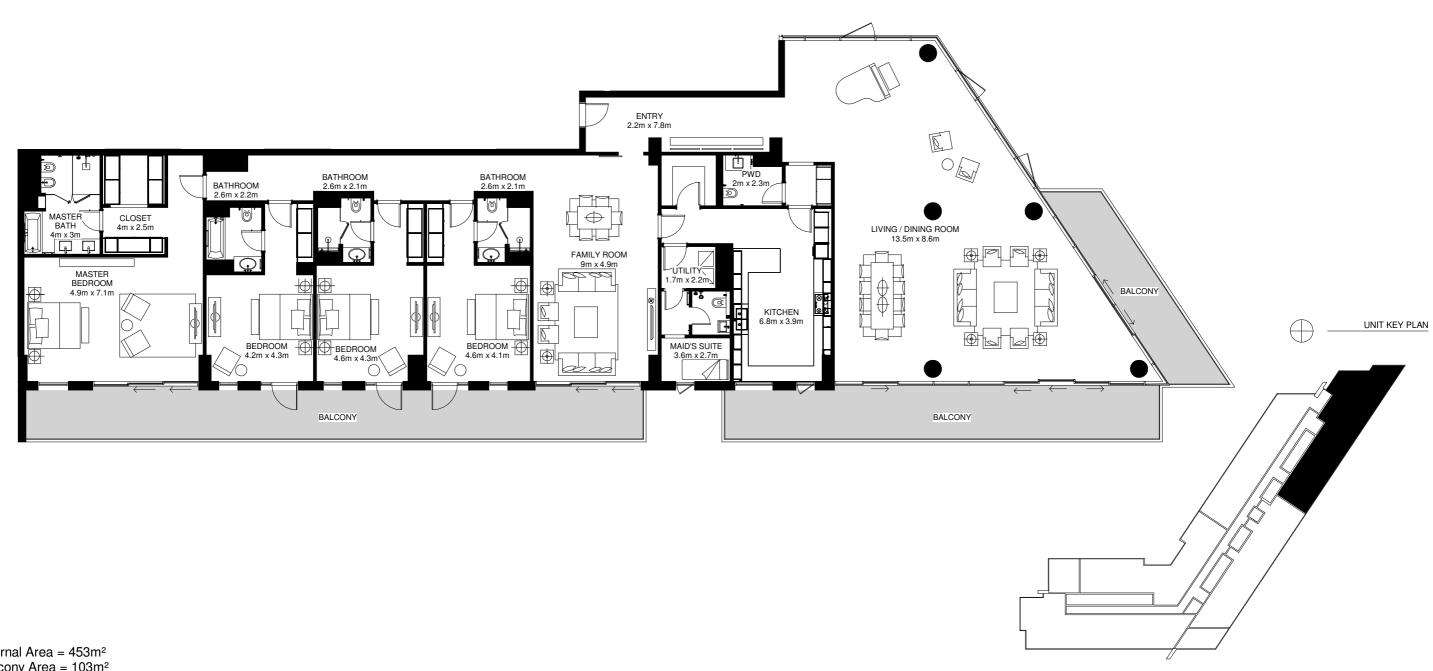

### TYPICAL 4 BED APARTMENT 4BR-D

Average Internal Area = 453m<sup>2</sup> Average Balcony Area = 103m<sup>2</sup> Average Total Area = 556m<sup>2</sup> \*

\*Apartment sizes are indicative only and are based on Aldar's measurement guidelines