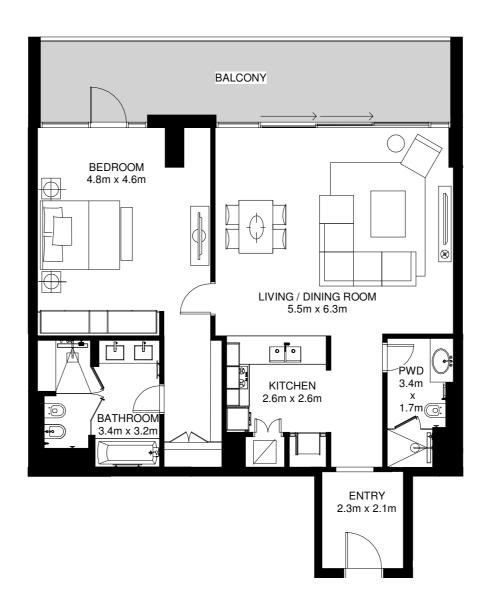

# TYPICAL 1 BED APARTMENT 1BR-A

Average Internal Area = 104m<sup>2</sup> Average Balcony Area = 44m<sup>2</sup> Average Total Area = 148m<sup>2</sup> \*

\*Apartment sizes are indicative only and are based on Aldar's measurement guidelines