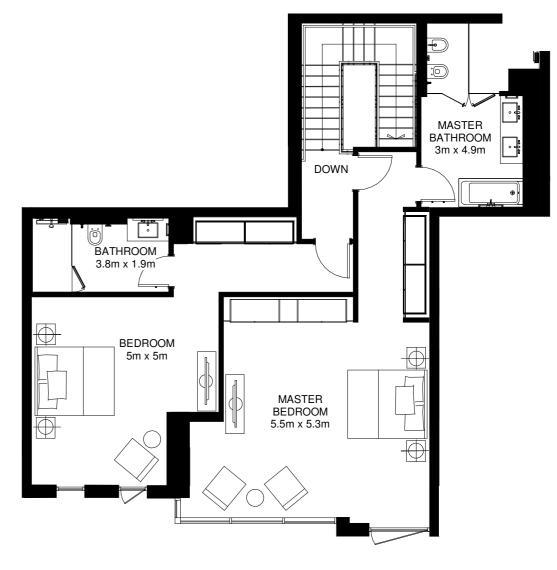

# 2 BED TOWNHOUSES

Ground Floor Mezzanine Floor 1st Floor

Internal Area = 227m<sup>2</sup> Average Garden Area = 84m<sup>2</sup> Total Area = 311m<sup>2</sup> \*

\*Apartment sizes are indicative only and are based on Aldar's measurement guidelines

### 2 BED TOWNHOUSE 2BR-A.1

GARDEN

PWD

3m x 1.1m

DOWN

Ground Floor Mezzanine Floor First Floor

Internal Area = 235m<sup>2</sup> Garden Area = 85m<sup>2</sup> Total Area = 320m<sup>2</sup> \*

\*Apartment sizes are indicative only and are based on Aldar's measurement guidelines