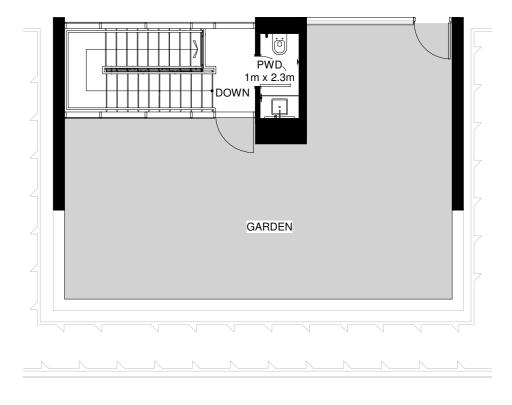

### 2 BED TOWNHOUSE 2BR-A.1

GARDEN

PWD

3m x 1.1m

DOWN

Ground Floor Mezzanine Floor First Floor

Internal Area = 235m<sup>2</sup> Garden Area = 85m<sup>2</sup> Total Area = 320m<sup>2</sup> \*

\*Apartment sizes are indicative only and are based on Aldar's measurement guidelines