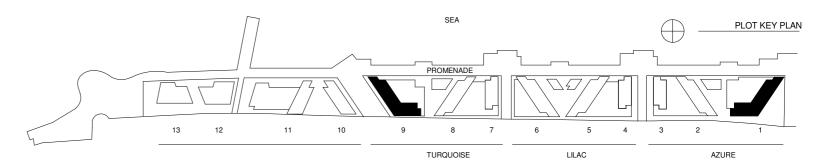

# TYPICAL 1 BED APARTMENT 1BR-B

11

13

12

10

TURQUOISE

LILAC

AZURE

# TYPICAL 1 BED APARTMENT 1BR-B.1

11

13

12

10

TURQUOISE

AZURE

LILAC

# TYPICAL 2 BED APARTMENT 2BR-B

11

13

12

10

TURQUOISE

AZURE

LILAC

# TYPICAL 2 BED APARTMENT 2BR-C

11

13

12

10

TURQUOISE

PLOT KEY PLAN

AZURE

# TYPICAL 2 BED APARTMENT 2BR-D

SEA PLOT KEY PLAN

PROMENADE

13 12 11 10 9 8 7 6 5 4 3 2 1

TURQUOISE LILAC AZURE

Average Internal Area = 152m<sup>2</sup> Average Garden/Balcony Area = 68m<sup>2</sup> Average Total Area = 345m<sup>2</sup> \*