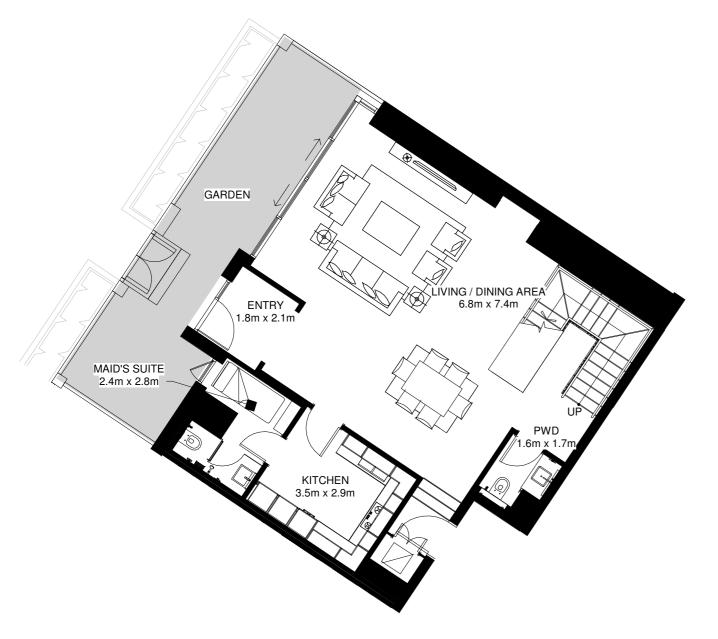

# 2 BED TOWNHOUSES

Ground Floor Mezzanine Floor 1st Floor

Internal Area = 227m<sup>2</sup> Average Garden Area = 84m<sup>2</sup> Total Area = 311m<sup>2</sup> \*

\*Apartment sizes are indicative only and are based on Aldar's measurement guidelines

### 2 BED TOWNHOUSE 2BR-A.1

GARDEN

PWD

3m x 1.1m

DOWN

Ground Floor Mezzanine Floor First Floor

Internal Area = 235m<sup>2</sup> Garden Area = 85m<sup>2</sup> Total Area = 320m<sup>2</sup> \*

\*Apartment sizes are indicative only and are based on Aldar's measurement guidelines