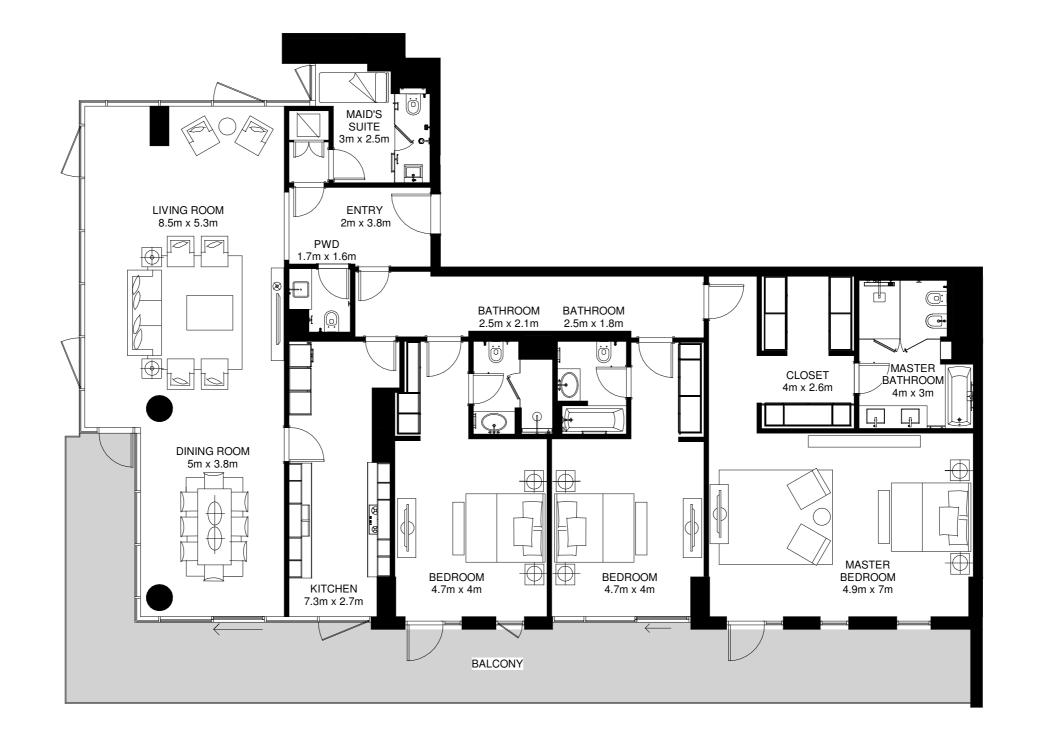

# 4 BED APARTMENTS

purchasers must rely on their own enquiries from time to time. Bulkheads necessary for services

and structure are not depicted.

# TYPICAL 4 BED APARTMENT 4BR-A

11

10

TURQUOISE

LILAC

AZURE