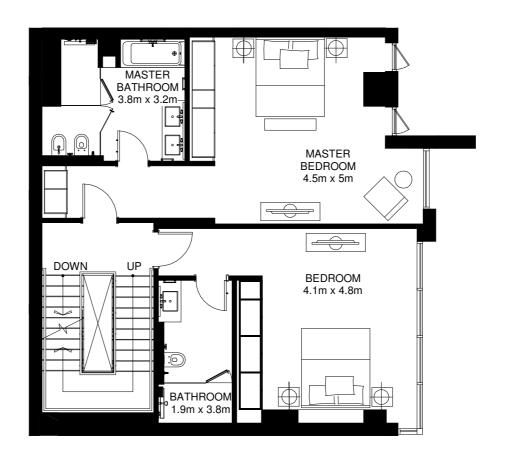

### TYPICAL LOFT TYPE APARTMENT

Lower Floor

Average Internal Area = 119m<sup>2</sup> Average Balcony Area = 22m<sup>2</sup> Average Total Area = 141m<sup>2</sup> \*

\*Apartment sizes are indicative only and are based on Aldar's measurement guidelines

DISCLAIMER: Note that this floor plan was produced prior to the completion of construction and is indicative only and not to scale. Changes may be made during development with areas, fittings, finishes and specification subject to change without notice in accordance with the Sale and Purchase Agreement. The furniture depicted is not included with any sale and should not be taken to indicate the final positions of power points, TV connections, etc. Prospective purchasers must rely on their own enquiries from time to time. Bulkheads necessary for services and structure are not depicted.

Upper Floor

AZURE

LILAC

TURQUOISE