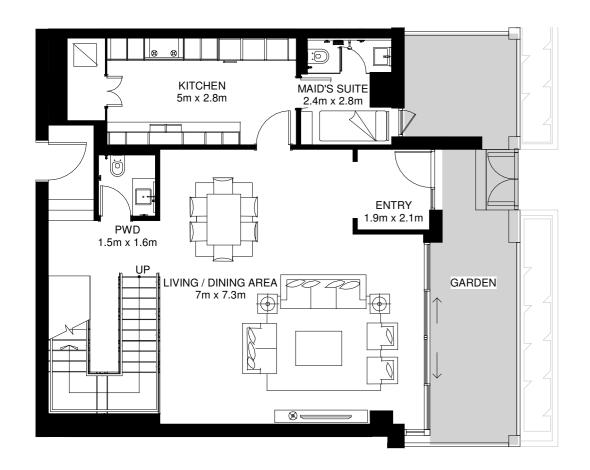

### TYPICAL LOFT TYPE APARTMENT

Lower Floor

Average Internal Area = 119m<sup>2</sup> Average Balcony Area = 22m<sup>2</sup> Average Total Area = 141m<sup>2</sup> \*

\*Apartment sizes are indicative only and are based on Aldar's measurement guidelines

DISCLAIMER: Note that this floor plan was produced prior to the completion of construction and is indicative only and not to scale. Changes may be made during development with areas, fittings, finishes and specification subject to change without notice in accordance with the Sale and Purchase Agreement. The furniture depicted is not included with any sale and should not be taken to indicate the final positions of power points, TV connections, etc. Prospective purchasers must rely on their own enquiries from time to time. Bulkheads necessary for services and structure are not depicted.

Upper Floor

AZURE

LILAC

TURQUOISE