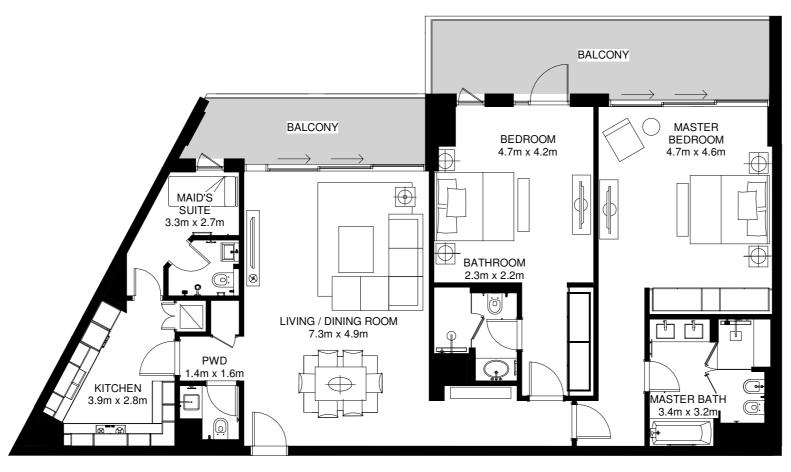

Average Internal Area = 151m<sup>2</sup> Average Balcony Area = 22m<sup>2</sup> Average Total Area = 173m<sup>2</sup> \*

\*Apartment sizes are indicative only and are based on Aldar's measurement guidelines