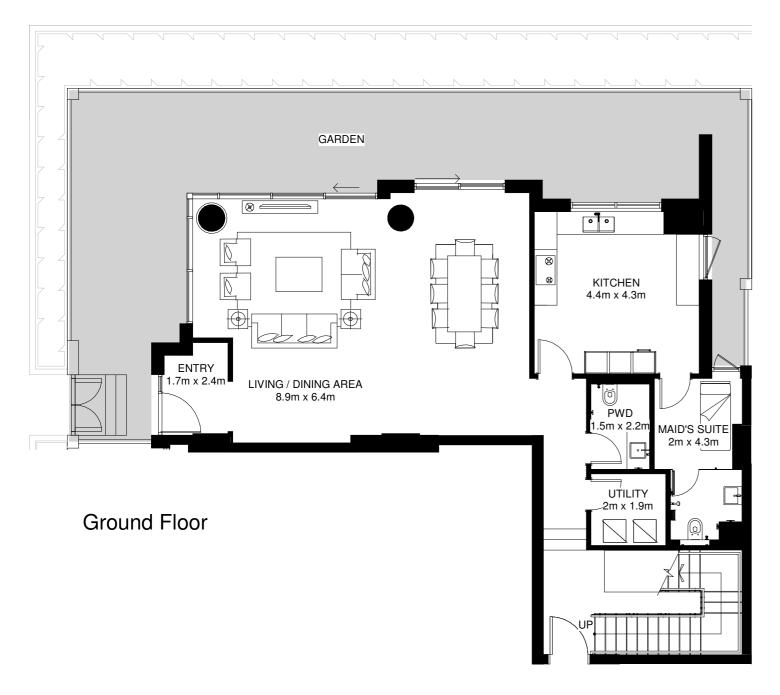

# 2 BED TOWNHOUSES

Ground Floor Mezzanine Floor 1st Floor

Internal Area = 227m<sup>2</sup> Average Garden Area = 84m<sup>2</sup> Total Area = 311m<sup>2</sup> \*

\*Apartment sizes are indicative only and are based on Aldar's measurement guidelines

### 2 BED TOWNHOUSE 2BR-A.1

GARDEN

PWD

3m x 1.1m

DOWN

Ground Floor Mezzanine Floor First Floor

Internal Area = 235m<sup>2</sup> Garden Area = 85m<sup>2</sup> Total Area = 320m<sup>2</sup> \*

\*Apartment sizes are indicative only and are based on Aldar's measurement guidelines