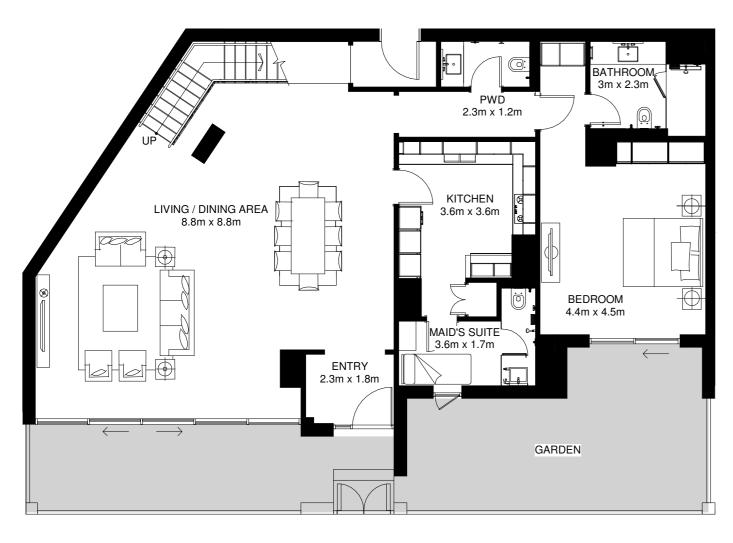

#### 3 BED TOWNHOUSE 3BR-E

MASTER BATHROOM 3.2m x 3.4m

CLOSET 5.1m x 1.4m

MASTER BEDROOM 5.1m x 4m

BEDROOM 4.3m x 4.4m

Mezzanine Floor

**Ground Floor** 

Internal Area = 261m<sup>2</sup> Average Garden Area = 44m<sup>2</sup> Total Area = 305m<sup>2</sup> \*

\*Apartment sizes are indicative only and are based on Aldar's measurement guidelines