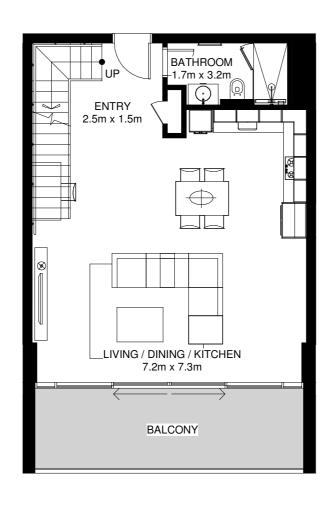

### TYPICAL LOFT TYPE APARTMENT

Lower Floor

Average Internal Area = 119m<sup>2</sup> Average Balcony Area = 22m<sup>2</sup> Average Total Area = 141m<sup>2</sup> \*

\*Apartment sizes are indicative only and are based on Aldar's measurement guidelines

Upper Floor

AZURE

LILAC

TURQUOISE