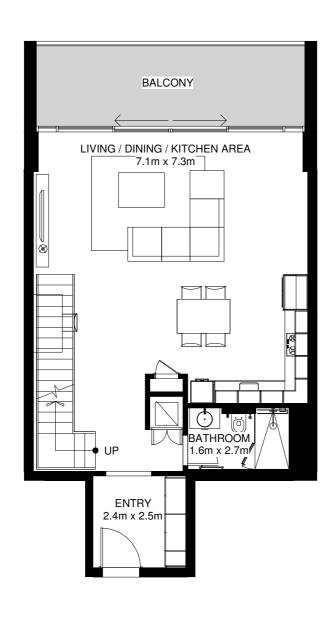

### TYPICAL LOFT TYPE APARTMENT

Lower Floor

Average Internal Area = 119m<sup>2</sup> Average Balcony Area = 22m<sup>2</sup> Average Total Area = 141m<sup>2</sup> \*

\*Apartment sizes are indicative only and are based on Aldar's measurement guidelines

Upper Floor

AZURE

LILAC

TURQUOISE