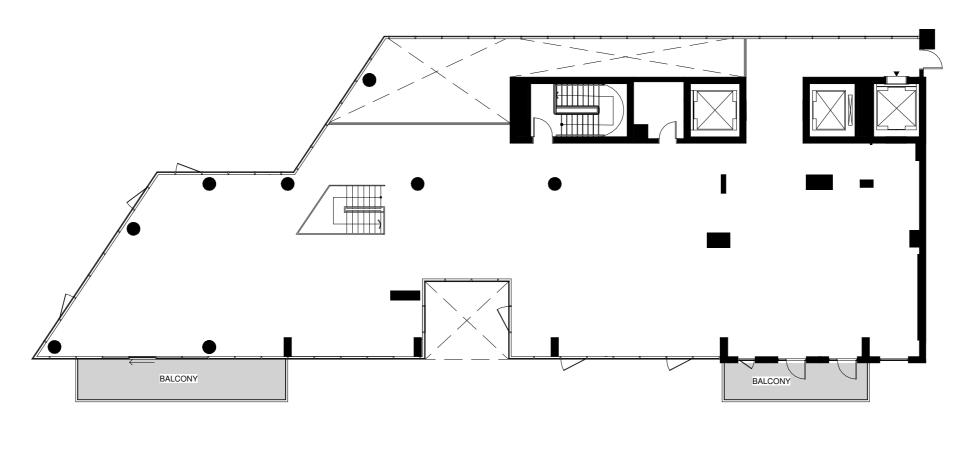

### TYPICAL PENTHOUSE APARTMENT PH XL (LOWER FLOOR)

Average Internal Area = 1064m<sup>2</sup> Average Balcony Area = 788m<sup>2</sup> Average Total Area = 1852m<sup>2</sup> \*

\*Apartment sizes are indicative only and are based on Aldar's measurement guidelines