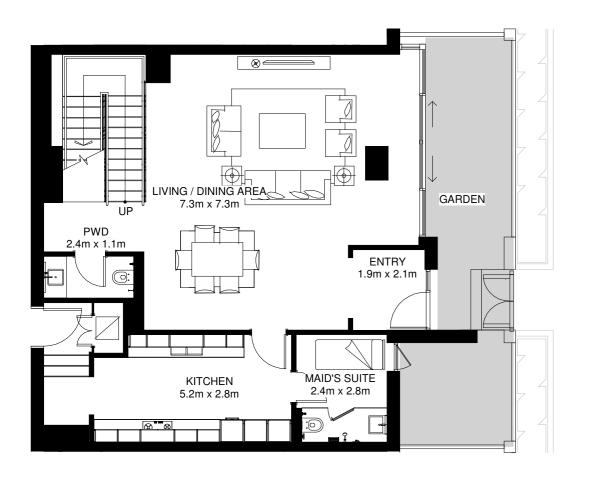

# 2 BED TOWNHOUSES

Ground Floor Mezzanine Floor 1st Floor

Internal Area = 227m<sup>2</sup> Average Garden Area = 84m<sup>2</sup> Total Area = 311m<sup>2</sup> \*

\*Apartment sizes are indicative only and are based on Aldar's measurement guidelines

### 2 BED TOWNHOUSE 2BR-A.1

GARDEN

PWD

3m x 1.1m

DOWN

Ground Floor Mezzanine Floor First Floor

Internal Area = 235m<sup>2</sup> Garden Area = 85m<sup>2</sup> Total Area = 320m<sup>2</sup> \*

\*Apartment sizes are indicative only and are based on Aldar's measurement guidelines