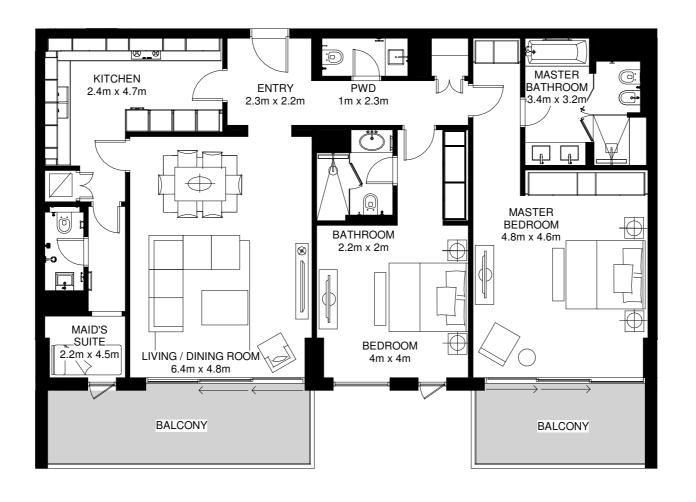

# TYPICAL 2 BED APARTMENT 2BR-A

Average Internal Area = 138m<sup>2</sup> Average Balcony Area = 18m<sup>2</sup> Average Total Area = 156m<sup>2</sup> \*

\*Apartment sizes are indicative only and are based on Aldar's measurement guidelines