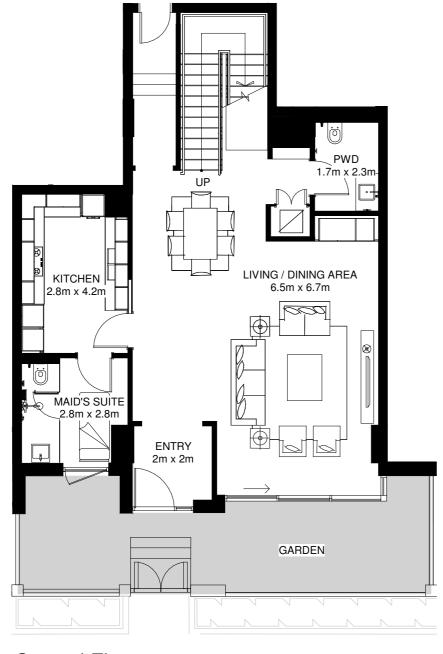

# TYPICAL 1 BED APARTMENT 1BR-A

Average Internal Area = 104m<sup>2</sup> Average Balcony Area = 44m<sup>2</sup> Average Total Area = 148m<sup>2</sup> \*

\*Apartment sizes are indicative only and are based on Aldar's measurement guidelines

# TYPICAL 1 BED APARTMENT 1BR-A.1

Average Internal Area = 110m<sup>2</sup> Average Balcony Area = 19m<sup>2</sup> Average Total Area = 129m<sup>2</sup> \*

\*Apartment sizes are indicative only and are based on Aldar's measurement guidelines