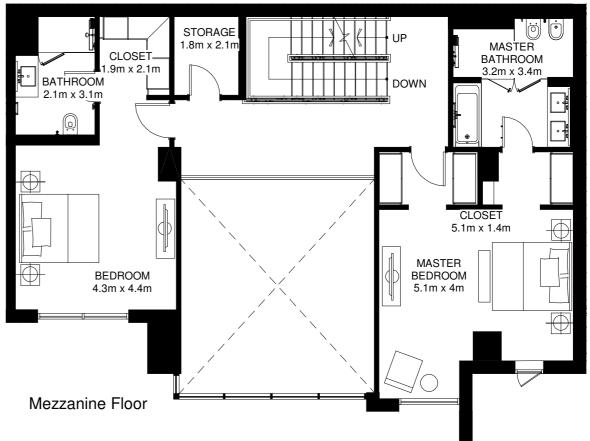

# 2 BED TOWNHOUSES

Ground Floor Mezzanine Floor 1st Floor

Internal Area = 227m<sup>2</sup> Average Garden Area = 84m<sup>2</sup> Total Area = 311m<sup>2</sup> \*

\*Apartment sizes are indicative only and are based on Aldar's measurement guidelines

### 2 BED TOWNHOUSE 2BR-A.1

GARDEN

PWD

3m x 1.1m

DOWN

Ground Floor Mezzanine Floor First Floor

Internal Area = 235m<sup>2</sup> Garden Area = 85m<sup>2</sup> Total Area = 320m<sup>2</sup> \*

\*Apartment sizes are indicative only and are based on Aldar's measurement guidelines