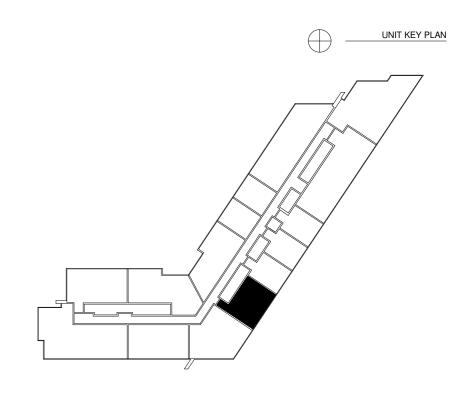

# TYPICAL 3 BED APARTMENT 3BR-A.1

UNIT KEY PLAN

Average Internal Area = 235m<sup>2</sup> Average Balcony Area = 50m<sup>2</sup> Average Total Area = 285m<sup>2</sup> \*

\*Apartment sizes are indicative only and are based on Aldar's measurement guidelines

# TYPICAL 3 BED APARTMENT 3BR-C

UNIT KEY PLAN

Average Internal Area = 247m<sup>2</sup> Average Balcony Area = 63m<sup>2</sup> Average Total Area = 310m<sup>2</sup> \*

\*Apartment sizes are indicative only and are based on Aldar's measurement guidelines

# TYPICAL 4 BED APARTMENT 4BR-A.1

UNIT KEY PLAN

Average Internal Area = 375m<sup>2</sup> Average Balcony Area = 108m<sup>2</sup> Average Total Area = 483m<sup>2</sup> \*

\*Apartment sizes are indicative only and are based on Aldar's measurement guidelines