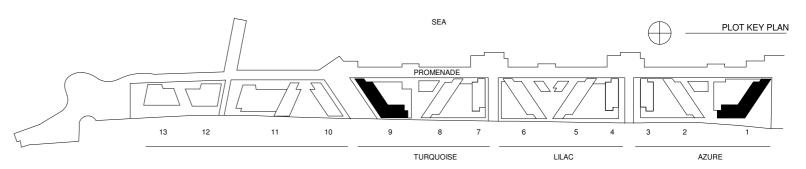

# TYPICAL 1 BED APARTMENT 1BR-B

11

13

12

10

TURQUOISE

LILAC

AZURE

# TYPICAL 1 BED APARTMENT 1BR-B.1

11

13

12

10

TURQUOISE

AZURE

LILAC

# TYPICAL 2 BED APARTMENT 2BR-B

11

13

12

10

TURQUOISE

AZURE

LILAC

# TYPICAL 2 BED APARTMENT 2BR-C

11

13

12

10

TURQUOISE

PLOT KEY PLAN

AZURE

# TYPICAL 2 BED APARTMENT 2BR-D

SEA PLOT KEY PLAN

PROMENADE

13 12 11 10 9 8 7 6 5 4 3 2 1

TURQUOISE LILAC AZURE

Average Internal Area = 152m<sup>2</sup> Average Garden/Balcony Area = 68m<sup>2</sup> Average Total Area = 345m<sup>2</sup> \*