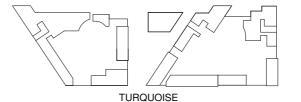

# TYPICAL 1 BED APARTMENT 1BR-B.1

11

13

12

10

TURQUOISE

AZURE

LILAC

Average Internal Area = 109m<sup>2</sup> Average Balcony Area = 24m<sup>2</sup> Average Total Area = 133m<sup>2</sup> \*

\*Apartment sizes are indicative only and are based on Aldar's measurement guidelines