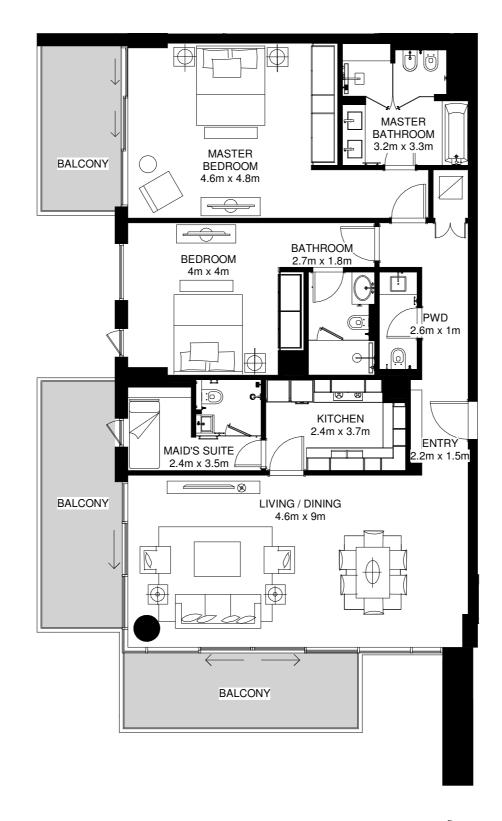

# TYPICAL 2 BED APARTMENT 2BR-B

11

13

12

10

TURQUOISE

AZURE

LILAC

Average Internal Area = 151m<sup>2</sup> Average Balcony Area = 22m<sup>2</sup> Average Total Area = 173m<sup>2</sup> \*

\*Apartment sizes are indicative only and are based on Aldar's measurement guidelines