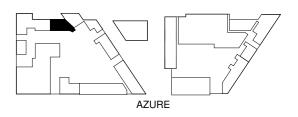

### 3BR-U15

**Ground Floor** Mezzanine Floor

Internal Area = 283m<sup>2</sup> Garden Area = 46m<sup>2</sup> Total Area = 329m2 \*

\*Apartment sizes are indicative only and are based on Aldar's measurement guidelines

### 3 BED TOWNHOUSE 3BR-U16 (GROUND FLOOR)