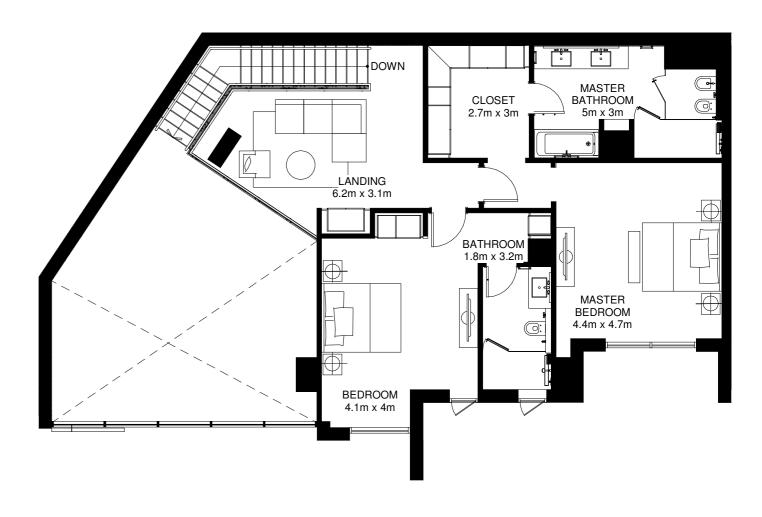

# 1 BED APARTMENTS

# TYPICAL 1 BED APARTMENT 1BR-A

Average Internal Area = 104m<sup>2</sup> Average Balcony Area = 44m<sup>2</sup> Average Total Area = 148m<sup>2</sup> \*

\*Apartment sizes are indicative only and are based on Aldar's measurement guidelines