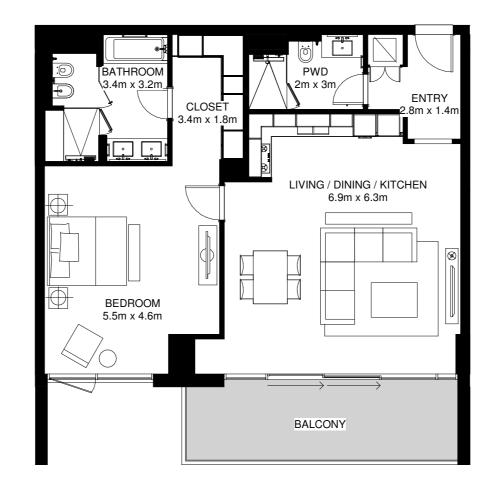

# TYPICAL 1 BED APARTMENT 1BR-A

Average Internal Area = 104m<sup>2</sup> Average Balcony Area = 44m<sup>2</sup> Average Total Area = 148m<sup>2</sup> \*

\*Apartment sizes are indicative only and are based on Aldar's measurement guidelines