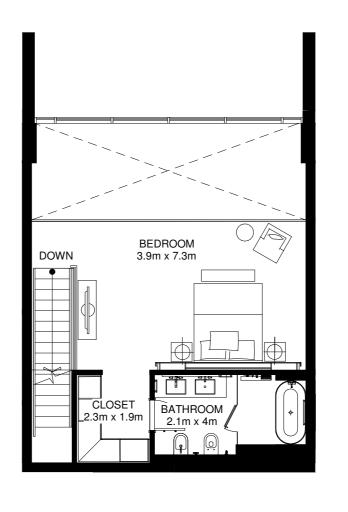

### TYPICAL LOFT TYPE APARTMENT

Lower Floor

Average Internal Area = 119m<sup>2</sup> Average Balcony Area = 22m<sup>2</sup> Average Total Area = 141m<sup>2</sup> \*

\*Apartment sizes are indicative only and are based on Aldar's measurement guidelines

DISCLAIMER: Note that this floor plan was produced prior to the completion of construction and is indicative only and not to scale. Changes may be made during development with areas, fittings, finishes and specification subject to change without notice in accordance with the Sale and Purchase Agreement. The furniture depicted is not included with any sale and should not be taken to indicate the final positions of power points, TV connections, etc. Prospective purchasers must rely on their own enquiries from time to time. Bulkheads necessary for services and structure are not depicted.

Upper Floor

AZURE

LILAC

TURQUOISE