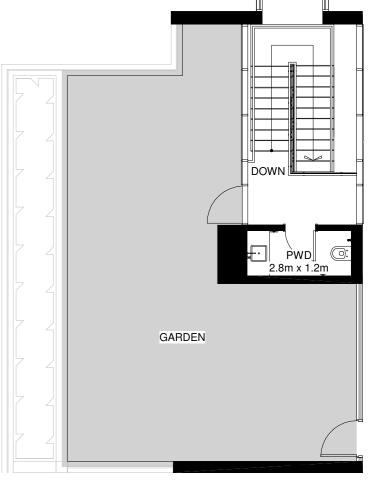

### 2 BED TOWNHOUSE 2BR-A.1

GARDEN

PWD

3m x 1.1m

DOWN

Ground Floor Mezzanine Floor First Floor

Internal Area = 235m<sup>2</sup> Garden Area = 85m<sup>2</sup> Total Area = 320m<sup>2</sup> \*

\*Apartment sizes are indicative only and are based on Aldar's measurement guidelines