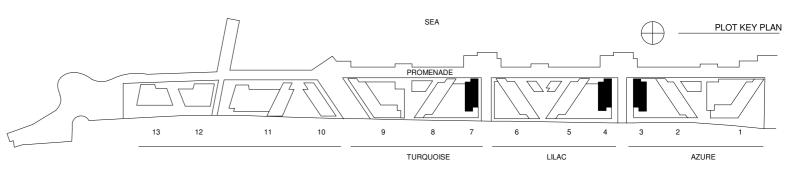

# TYPICAL 1 BED APARTMENT 1BR-B

11

13

12

10

TURQUOISE

LILAC

AZURE

# TYPICAL 1 BED APARTMENT 1BR-B.1

11

13

12

10

TURQUOISE

AZURE

LILAC

# TYPICAL 2 BED APARTMENT 2BR-B

11

13

12

10

TURQUOISE

AZURE

LILAC

# TYPICAL 2 BED APARTMENT 2BR-C

11

13

12

10

TURQUOISE

PLOT KEY PLAN

AZURE