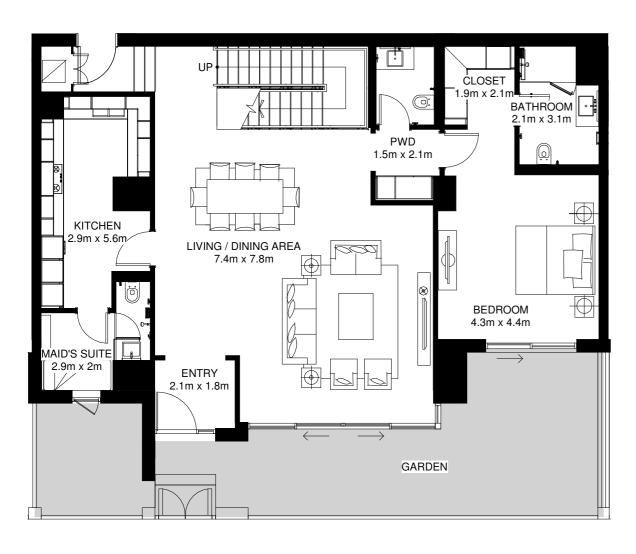

# TYPICAL 2 BED APARTMENT 2BR-A

Average Internal Area = 138m<sup>2</sup> Average Balcony Area = 18m<sup>2</sup> Average Total Area = 156m<sup>2</sup> \*

\*Apartment sizes are indicative only and are based on Aldar's measurement guidelines