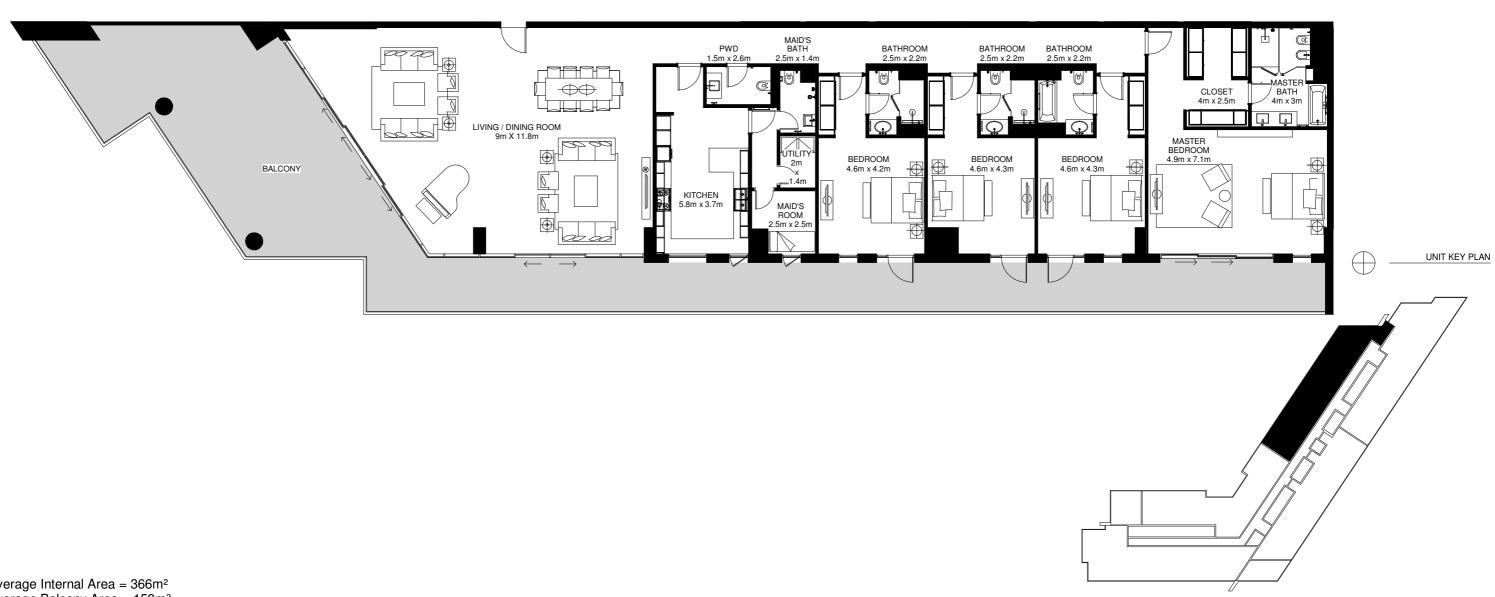

### TYPICAL 4 BED APARTMENT 4BR-B

Average Internal Area = 366m² Average Balcony Area = 153m² Average Total Area = 519m² \*

\*Apartment sizes are indicative only and are based on Aldar's measurement guidelines