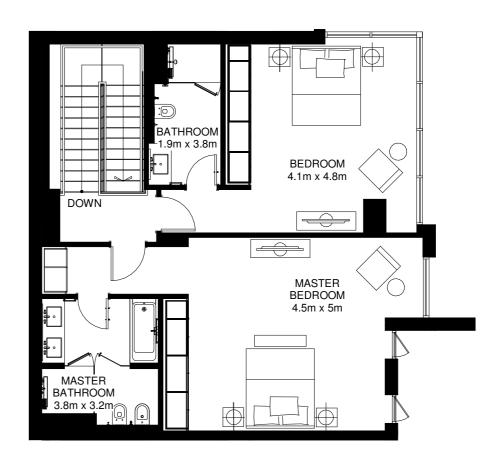

BEDROOM 4.8m x 4.1m CLOSE 1.6m x 2.6n ,CLOSE1 BATHROOM 2.4m x 2.6m MASTER BEDROOM 4.2m x 6.8m

Mezzanine Floor

Internal Area = 241m<sup>2</sup> Average Garden Area = 57m<sup>2</sup> Total Area = 298m<sup>2</sup> \*

Mezzanine Floor

First Floor

BEDROOM
4.9m x 4.8m

MASTER
BEDROOM
5.2m x 5.3m

MASTER
BATHROOM
3.1m x 3.4m

3.1m x 3.4m

Mezzanine Floor

First Floor