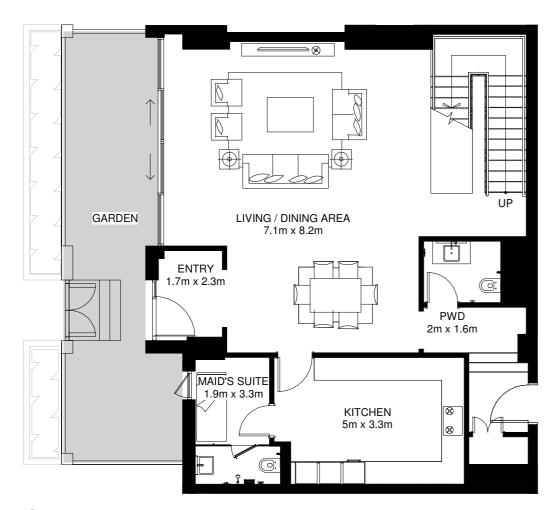

# 2 BED TOWNHOUSES

Ground Floor Mezzanine Floor 1st Floor

Internal Area = 227m<sup>2</sup> Average Garden Area = 84m<sup>2</sup> Total Area = 311m<sup>2</sup> \*

\*Apartment sizes are indicative only and are based on Aldar's measurement guidelines

### 2 BED TOWNHOUSE 2BR-A.1

GARDEN

PWD

3m x 1.1m

DOWN

Ground Floor Mezzanine Floor First Floor

Internal Area = 235m<sup>2</sup> Garden Area = 85m<sup>2</sup> Total Area = 320m<sup>2</sup> \*

\*Apartment sizes are indicative only and are based on Aldar's measurement guidelines