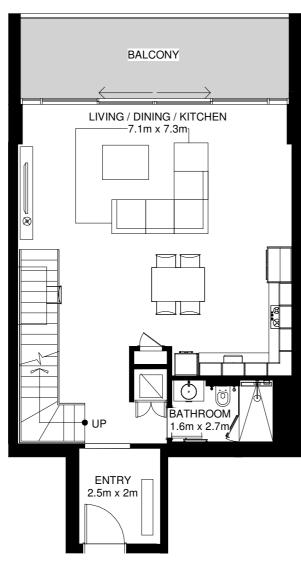

### TYPICAL LOFT TYPE APARTMENT

Lower Floor

Average Internal Area = 119m<sup>2</sup> Average Balcony Area = 22m<sup>2</sup> Average Total Area = 141m<sup>2</sup> \*

\*Apartment sizes are indicative only and are based on Aldar's measurement guidelines

Upper Floor

AZURE

LILAC

TURQUOISE