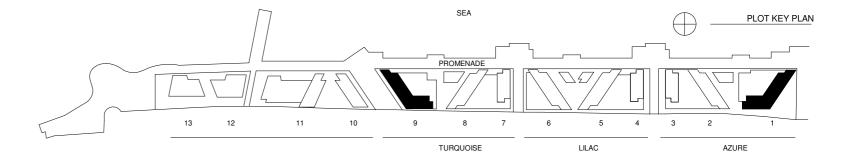

# TYPICAL 1 BED APARTMENT 1BR-B

11

13

12

10

TURQUOISE

LILAC

AZURE

# TYPICAL 1 BED APARTMENT 1BR-B.1

11

13

12

10

TURQUOISE

AZURE

LILAC

# TYPICAL 2 BED APARTMENT 2BR-C

11

13

12

10

TURQUOISE

PLOT KEY PLAN

AZURE

# TYPICAL 2 BED APARTMENT 2BR-D

SEA PLOT KEY PLAN

PROMENADE

13 12 11 10 9 8 7 6 5 4 3 2 1

TURQUOISE LILAC AZURE

Average Internal Area = 152m<sup>2</sup> Average Garden/Balcony Area = 68m<sup>2</sup> Average Total Area = 345m<sup>2</sup> \*