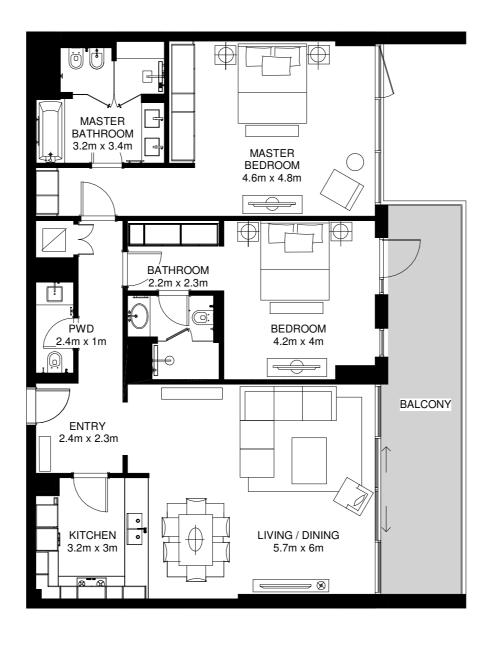

# TYPICAL 2 BED APARTMENT 2BR-A

Average Internal Area = 138m<sup>2</sup> Average Balcony Area = 18m<sup>2</sup> Average Total Area = 156m<sup>2</sup> \*

\*Apartment sizes are indicative only and are based on Aldar's measurement guidelines