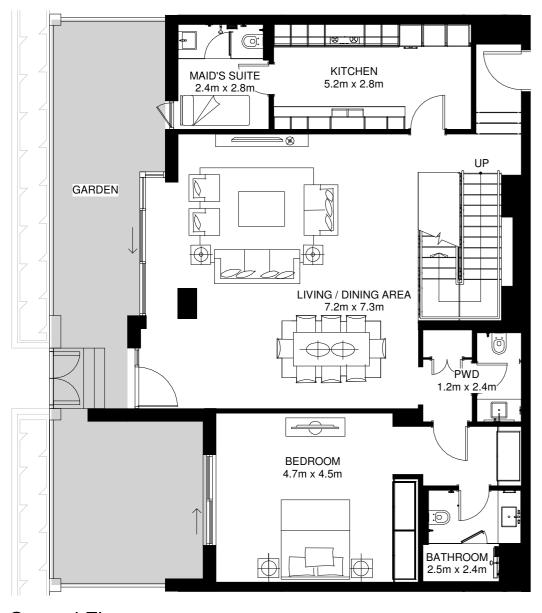

# 2 BED TOWNHOUSES

Ground Floor Mezzanine Floor 1st Floor

Internal Area = 227m<sup>2</sup> Average Garden Area = 84m<sup>2</sup> Total Area = 311m<sup>2</sup> \*

\*Apartment sizes are indicative only and are based on Aldar's measurement guidelines

### 2 BED TOWNHOUSE 2BR-A.1

GARDEN

PWD

3m x 1.1m

DOWN

Ground Floor Mezzanine Floor First Floor

Internal Area = 235m<sup>2</sup> Garden Area = 85m<sup>2</sup> Total Area = 320m<sup>2</sup> \*

\*Apartment sizes are indicative only and are based on Aldar's measurement guidelines

Ground Floor Mezzanine Floor First Floor

Internal Area = 228m<sup>2</sup>

Garden Area = 84m<sup>2</sup>

Total Area = 312m<sup>2</sup> \*

\*Apartment sizes are indicative only and are based on Aldar's measurement guidelines