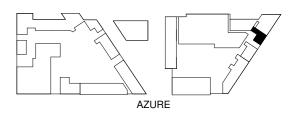

# TYPICAL 2 BED APARTMENT 2BR-B

11

13

12

10

TURQUOISE

AZURE

LILAC

Average Internal Area = 151m<sup>2</sup> Average Balcony Area = 22m<sup>2</sup> Average Total Area = 173m<sup>2</sup> \*

\*Apartment sizes are indicative only and are based on Aldar's measurement guidelines