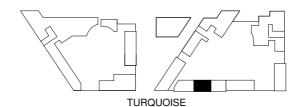

# TYPICAL 1 BED APARTMENT 1BR-B

11

13

12

10

TURQUOISE

LILAC

AZURE

Average Internal Area = 109m<sup>2</sup> Average Balcony Area = 24m<sup>2</sup> Average Total Area = 133m<sup>2</sup> \*

\*Apartment sizes are indicative only and are based on Aldar's measurement guidelines