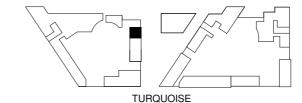

# TYPICAL 1 BED APARTMENT 1BR-B

11

13

12

10

TURQUOISE

LILAC

AZURE

Average Internal Area = 109m<sup>2</sup> Average Balcony Area = 24m<sup>2</sup> Average Total Area = 133m<sup>2</sup> \*

\*Apartment sizes are indicative only and are based on Aldar's measurement guidelines