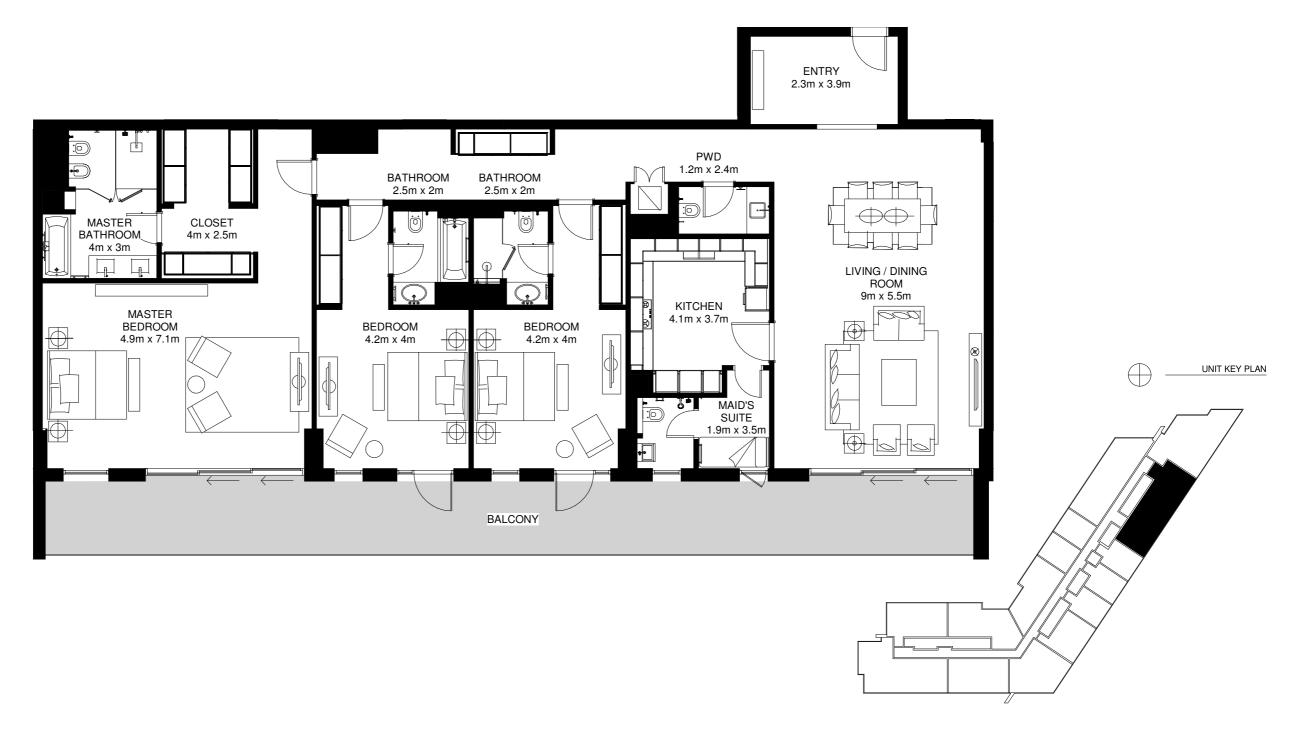

p>2</sup> Average Balcony Area = 61m<sup>2</sup> Average Total Area = 236m<sup>2</sup> \*

\*Apartment sizes are indicative only and are based on Aldar's measurement guidelines





# 3 BED APARTMENTS





# TYPICAL 3 BED APARTMENT 3BR-A





13

10

TURQUOISE

LILAC

AZURE

11

Average Internal Area = 238m<sup>2</sup> Average Balcony Area = 442m<sup>2</sup> Average Total Area = 680m<sup>2</sup> \*

\*Apartment sizes are indicative only and are based on Aldar's measurement guidelines





# TYPICAL 3 BED APARTMENT 3BR-A.1



UNIT KEY PLAN



Average Internal Area = 235m<sup>2</sup> Average Balcony Area = 50m<sup>2</sup> Average Total Area = 285m<sup>2</sup> \*

\*Apartment sizes are indicative only and are based on Aldar's measurement guidelines







### TYPICAL 3 BED APARTMENT 3BR-B





Average Internal Area = 244m<sup>2</sup> Average Balcony Area = 43m<sup>2</sup> Average Total Area = 287m<sup>2</sup> \*

\*Apartment sizes are indicative only and are based on Aldar's measurement guidelines







# TYPICAL 3 BED APARTMENT 3BR-C



UNIT KEY PLAN



Average Internal Area = 247m<sup>2</sup> Average Balcony Area = 63m<sup>2</sup> Average Total Area = 310m<sup>2</sup> \*

\*Apartment sizes are indicative only and are based on Aldar's measurement guidelines







# TYPICAL 3 BED APARTMENT 3BR-C.1





Average Internal Area = 246m<sup>2</sup> Average Balcony Area = 311m<sup>2</sup> Average Total Area = 557m<sup>2</sup> \*

\*Apartment sizes are indicative only and are based on Aldar's measurement guidelines















Average Internal Area = 261m<sup>2</sup> Average Balc