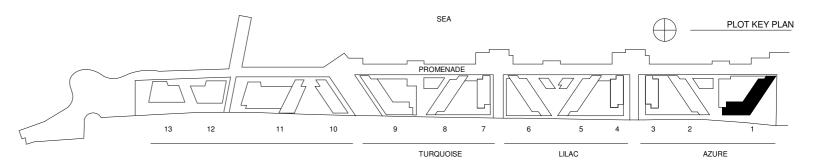

# TYPICAL 1 BED APARTMENT 1BR-B

11

13

12

10

TURQUOISE

LILAC

AZURE

# TYPICAL 1 BED APARTMENT 1BR-B.1

11

13

12

10

TURQUOISE

AZURE

LILAC

# TYPICAL 2 BED APARTMENT 2BR-B

11

13

12

10

TURQUOISE

AZURE

LILAC

# TYPICAL 2 BED APARTMENT 2BR-C

11

13

12

10

TURQUOISE

PLOT KEY PLAN

AZURE

# TYPICAL 2 BED APARTMENT 2BR-D

SEA PLOT KEY PLAN

PROMENADE

13 12 11 10 9 8 7 6 5 4 3 2 1

TURQUOISE LILAC AZURE

Average Internal Area = 152m<sup>2</sup> Average Garden/Balcony Area = 68m<sup>2</sup> Average Total Area = 345m<sup>2</sup> \*

# TYPICAL 3 BED APARTMENT 3BR-A

13

10

TURQUOISE

LILAC

AZURE

11

Average Internal Area = 238m<sup>2</sup> Average Balcony Area = 442m<sup>2</sup> Average Total Area = 680m<sup>2</sup> \*

# TYPICAL 4 BED APARTMENT 4BR-A

11

10

TURQUOISE

LILAC

AZURE