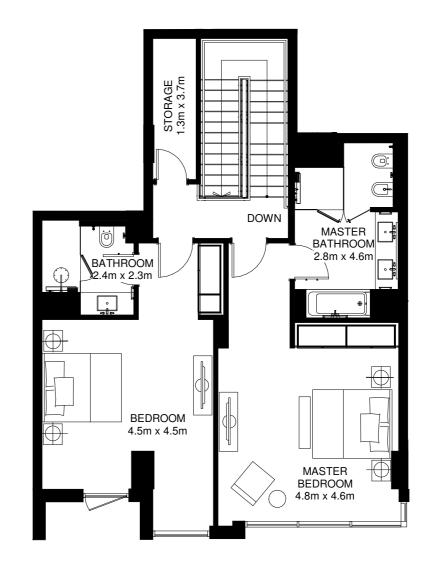

# TYPICAL 1 BED APARTMENT 1BR-A

Average Internal Area = 104m<sup>2</sup> Average Balcony Area = 44m<sup>2</sup> Average Total Area = 148m<sup>2</sup> \*

\*Apartment sizes are indicative only and are based on Aldar's measurement guidelines

# TYPICAL 1 BED APARTMENT 1BR-A.1

Average Internal Area = 110m<sup>2</sup> Average Balcony Area = 19m<sup>2</sup> Average Total Area = 129m<sup>2</sup> \*

\*Apartment sizes are indicative only and are based on Aldar's measurement guidelines