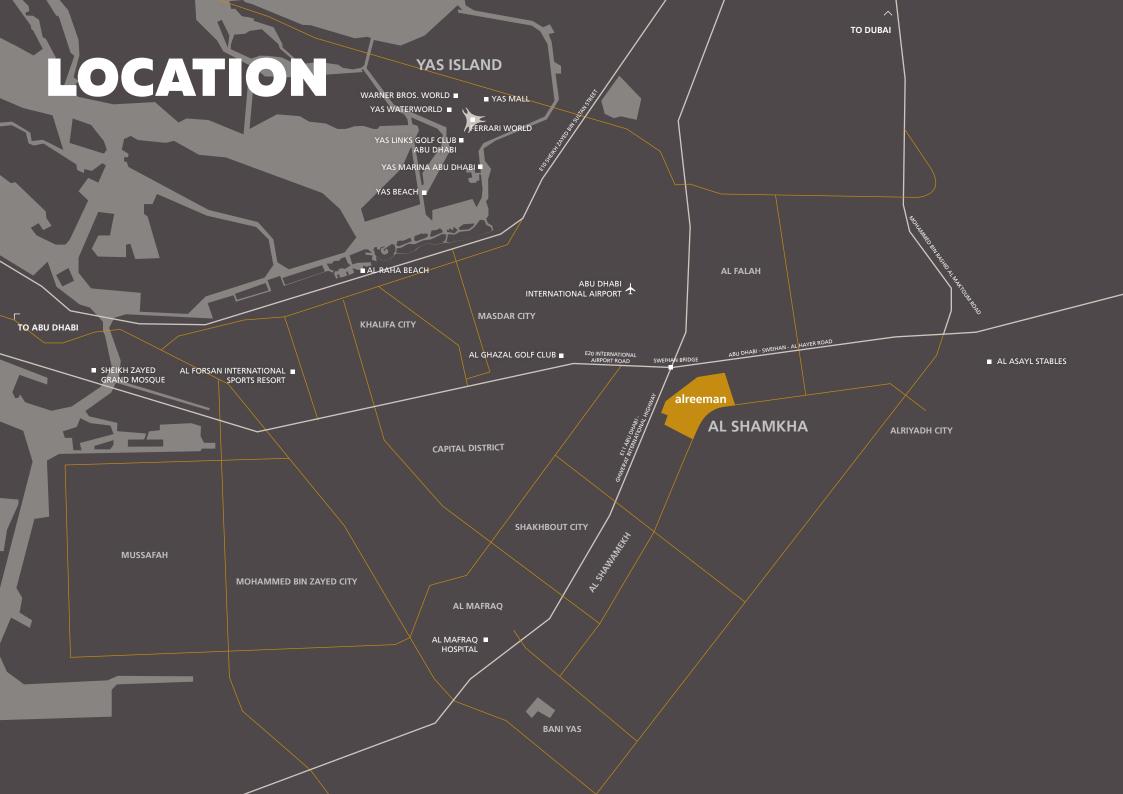

# SPECIAL FEATURES

- Great location in Al Shamkha bounded by
   E20 Sweihan Abu Dhabi, Hwy E11 Gweifat
   Dubai and 31 Street
- Strategically placed in the vicinity of Abu
   Dhabi Airport, Capital District, Masdar,
   Khalifa Port, Mafraq Hospital, Zayed
   University, Falah & Bawabat Mall, Al
   Forsan and the world-renowned Yas Island attractions
- The bustling residential community boasts parks, walking and cycling routes, community facilities, schools (2 private, 1 public), a nursery, Civil Defense, a doctor's clinic, ADM (1 stop shop), a post office, sports facilities, mosques and convenience stores
- End users and investors will have the opportunity to build their villas and apartment within flexible design guidelines