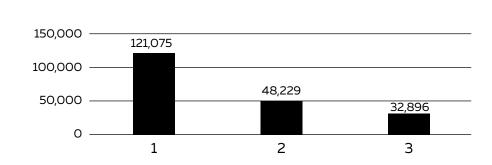

# OVERVIEW BY PRODUCT TYPE

| PLOT CATERGORY | SIZE (SQM) | COUNT | TOTAL AREA | AVG AREA | AVG GFA | MIN SIZE | MAX SIZE |
|----------------|------------|-------|------------|----------|---------|----------|----------|
| 1              | < 700      | 232   | 121,075    | 522      | 375     | 501      | 657      |
| 2              | 700-1000   | 62    | 48,229     | 778      | 563     | 750      | 900      |
| 3              | 1000+      | 31    | 32,896     | 1,061    | 750     | 1,004    | 1,390    |
| TOTAL          |            | 325   | 202,200    |          |         |          |          |

**TOTAL AREA** 