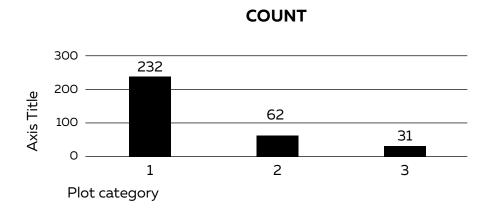

# OVERVIEW BY PRODUCT TYPE

| PLOT CATERGORY | SIZE (SQM) | COUNT | TOTAL AREA | AVG AREA | AVG GFA | MIN SIZE | MAX SIZE |
|----------------|------------|-------|------------|----------|---------|----------|----------|
| 1              | < 700      | 232   | 121,075    | 522      | 375     | 501      | 657      |
| 2              | 700-1000   | 62    | 48,229     | 778      | 563     | 750      | 900      |
| 3              | 1000+      | 31    | 32,896     | 1,061    | 750     | 1,004    | 1,390    |
| TOTAL          |            | 325   | 202,200    |          |         |          |          |