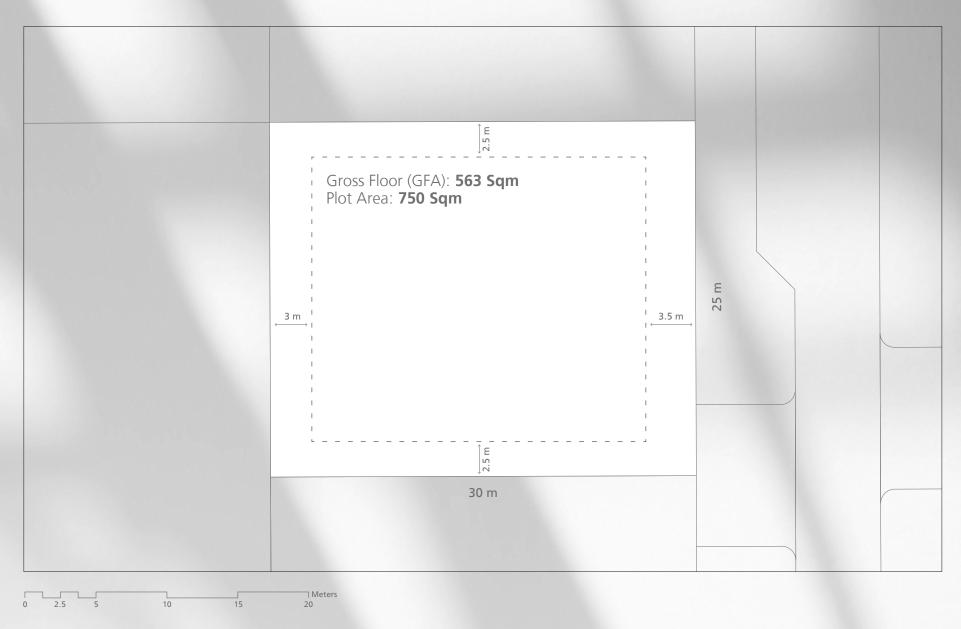

p), a post office, sports facilities, mosques and convenience stores
- End users and investors will have the opportunity to build their villas and apartment within flexible design guidelines







## VALUE PROPOSITION



### **OPPORTUNITY**

- Affordable land (starting from AED 690k) with only a 5% down payment
- The opportunity for significant rental yields
- Attractive 10% yield
- Get discounts in the alternative payment plan options
- Opportunity for first time buyers under 30 years old to enter the market
- 2018 oil averaged above \$70
- Abu Dhabi government reform initiatives
- AED 50B stimulus package provided to stimulate the real estate sector
- Open to all nationalities





### ALREEMAN PLOTTYPES

#### **RESIDENTIAL LAND**

PLAN TYPE A



#### **RESIDENTIAL LAND**

PLAN TYPE B



#### **RESIDENTIAL LAND**

PLAN TYPE C



#### **COMMERCIAL LAND**

PLAN TYPE A



#### **COMMERCIAL LAND**

PLAN TYPE B



#### **COMMERCIAL LAND**

PLAN TYPE C



# OVERVIEW BY PRODUCT TYPE

| PLOT CATERGORY | SIZE (SQM) | COUNT | TOTAL AREA | AVG AREA | AVG GFA | MIN SIZE | MAX SIZE |
|----------------|------------|-------|------------|----------|---------|----------|----------|
| 1              | < 700      | 232   | 121,075    | 522      | 375     | 501      | 657      |
| 2              | 700-1000   | 62    | 48,229     | 778      | 563     | 750      | 900      |
| 3              | 1000+      | 31    | 32,896     | 1,061    | 750     | 1,004    | 1,390    |
| TOTAL          |            | 325   | 202,200    |          |         |          |          |





**TOTAL AREA** 



####