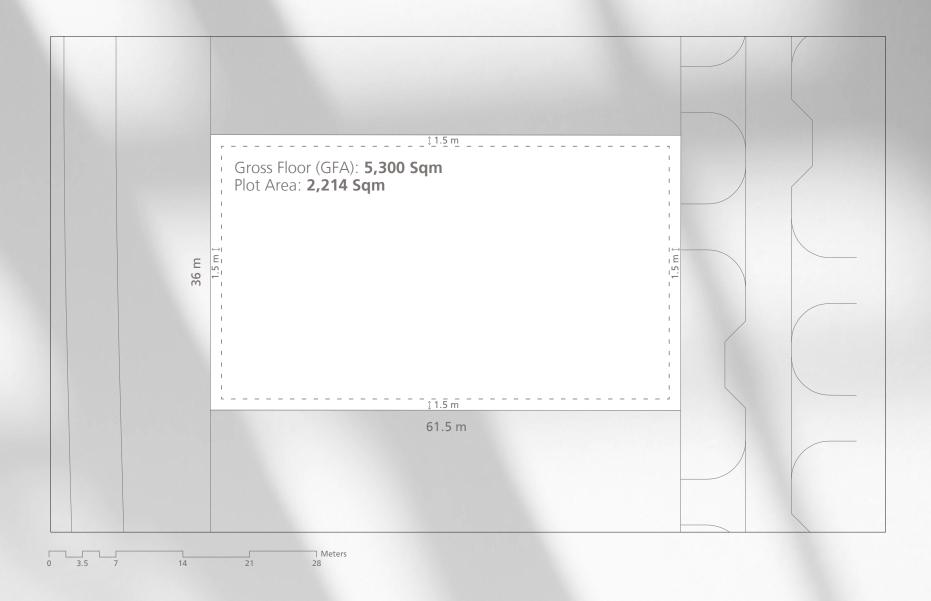

build their villas and apartment within flexible design guidelines







## VALUE PROPOSITION



### **OPPORTUNITY**

- Affordable land (starting from AED 690k) with only a 5% down payment
- The opportunity for significant rental yields
- Attractive 10% yield
- Get discounts in the alternative payment plan options
- Opportunity for first time buyers under 30 years old to enter the market
- 2018 oil averaged above \$70
- Abu Dhabi government reform initiatives
- AED 50B stimulus package provided to stimulate the real estate sector
- Open to all nationalities





### ALREEMAN PLOTTYPES

#### **RESIDENTIAL LAND**

PLAN TYPE A



#### **RESIDENTIAL LAND**

PLAN TYPE B



#### **RESIDENTIAL LAND**

PLAN TYPE C



#### **COMMERCIAL LAND**

PLAN TYPE A



#### **COMMERCIAL LAND**

PLAN TYPE B



#### **COMMERCIAL LAND**

PLAN TYPE C



# OVERVIEW BY PRODUCT TYPE

| PLOT CATERGORY | SIZE (SQM) | COUNT | TOTAL AREA | AVG AREA | AVG GFA | MIN SIZE | MAX SIZE |
|----------------|------------|-------|------------|----------|---------|----------|----------|
| 1              | < 700      | 232   | 121,075    | 522      | 375     | 501      | 657      |
| 2              | 700-1000   | 62    | 48,229     | 778      | 563     | 750      | 900      |
| 3              | 1000+      | 31    | 32,896     | 1,061    | 750     | 1,004    | 1,390    |
| TOTAL          |            | 325   | 202,200    |          |         |          |          |





**TOTAL AREA** 



#### **PAYMENT PLAN**

| MILESTONES                              | MONTHS | DATE   | PAYMENT<br>PLAN 1 | PAYMENT<br>PLAN 2 | PAYM