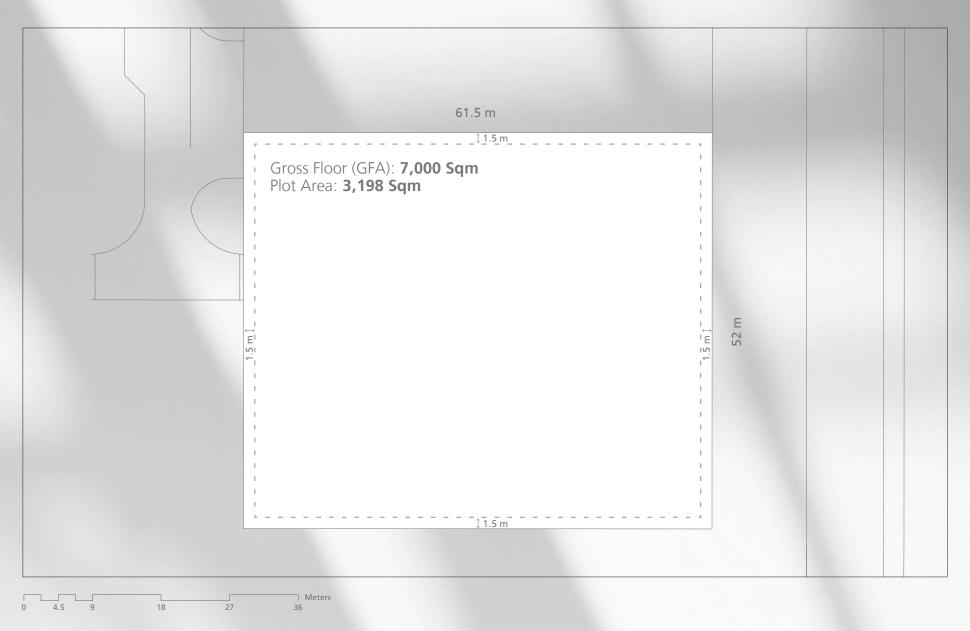

lexible design guidelines







## VALUE PROPOSITION



### **OPPORTUNITY**

- Affordable land (starting from AED 690k) with only a 5% down payment
- The opportunity for significant rental yields
- Attractive 10% yield
- Get discounts in the alternative payment plan options
- Opportunity for first time buyers under 30 years old to enter the market
- 2018 oil averaged above \$70
- Abu Dhabi government reform initiatives
- AED 50B stimulus package provided to stimulate the real estate sector
- Open to all nationalities





### ALREEMAN PLOTTYPES

#### **RESIDENTIAL LAND**

PLAN TYPE A



#### **RESIDENTIAL LAND**

PLAN TYPE B



#### **RESIDENTIAL LAND**

PLAN TYPE C



#### **COMMERCIAL LAND**

PLAN TYPE A



#### **COMMERCIAL LAND**

PLAN TYPE B



#### **COMMERCIAL LAND**

PLAN TYPE C



# OVERVIEW BY PRODUCT TYPE

| PLOT CATERGORY | SIZE (SQM) | COUNT | TOTAL AREA | AVG AREA | AVG GFA | MIN SIZE | MAX SIZE |
|----------------|------------|-------|------------|----------|---------|----------|----------|
| 1              | < 700      | 232   | 121,075    | 522      | 375     | 501      | 657      |
| 2              | 700-1000   | 62    | 48,229     | 778      | 563     | 750      | 900      |
| 3              | 1000+      | 31    | 32,896     | 1,061    | 750     | 1,004    | 1,390    |
| TOTAL          |            | 325   | 202,200    |          |         |          |          |





**TOTAL AREA** 



#### **PAYMENT PLAN**

| MILESTONES                              | MONTHS | DATE   | PAYMENT<br>PLAN 1 | PAYMENT<br>PLAN 2 | PAYMENT<br>PLAN 3 |
|------------------------