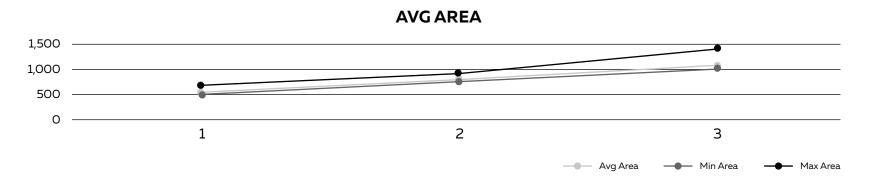

# OVERVIEW BY PRODUCT TYPE

| PLOT CATERGORY | SIZE (SQM) | COUNT | TOTAL AREA | AVG AREA | AVG GFA | MIN SIZE | MAX SIZE |
|----------------|------------|-------|------------|----------|---------|----------|----------|
| 1              | < 700      | 232   | 121,075    | 522      | 375     | 501      | 657      |
| 2              | 700-1000   | 62    | 48,229     | 778      | 563     | 750      | 900      |
| 3              | 1000+      | 31    | 32,896     | 1,061    | 750     | 1,004    | 1,390    |
| TOTAL          |            | 325   | 202,200    |          |         |          |          |