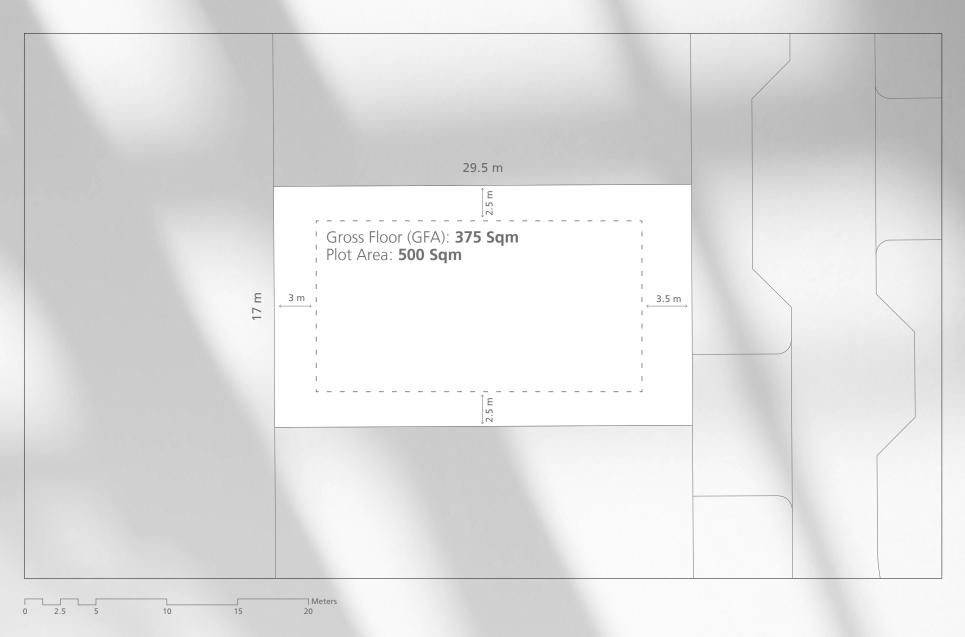

efense, a doctor's clinic, ADM (1 stop shop), a post office, sports facilities, mosques and convenience stores
- End users and investors will have the opportunity to build their villas and apartment within flexible design guidelines







## VALUE PROPOSITION



### **OPPORTUNITY**

- Affordable land (starting from AED 690k) with only a 5% down payment
- The opportunity for significant rental yields
- Attractive 10% yield
- Get discounts in the alternative payment plan options
- Opportunity for first time buyers under 30 years old to enter the market
- 2018 oil averaged above \$70
- Abu Dhabi government reform initiatives
- AED 50B stimulus package provided to stimulate the real estate sector
- Open to all nationalities





### ALREEMAN PLOTTYPES

#### **RESIDENTIAL LAND**

PLAN TYPE A



#### **RESIDENTIAL LAND**

PLAN TYPE B



#### **RESIDENTIAL LAND**

PLAN TYPE C



#### **COMMERCIAL LAND**

PLAN TYPE A



#### **COMMERCIAL LAND**

PLAN TYPE B



#### **COMMERCIAL LAND**

PLAN TYPE C



# OVERVIEW BY PRODUCT TYPE

| PLOT CATERGORY | SIZE (SQM) | COUNT | TOTAL AREA | AVG AREA | AVG GFA | MIN SIZE | MAX SIZE |
|----------------|------------|-------|------------|----------|---------|----------|----------|
| 1              | < 700      | 232   | 121,075    | 522      | 375     | 501      | 657      |
| 2              | 700-1000   | 62    | 48,229     | 778      | 563     | 750      | 900      |
| 3              | 1000+      | 31    | 32,896     | 1,061    | 750     | 1,004    | 1,390    |
| TOTAL          |            | 325   | 202,200    |          |         |