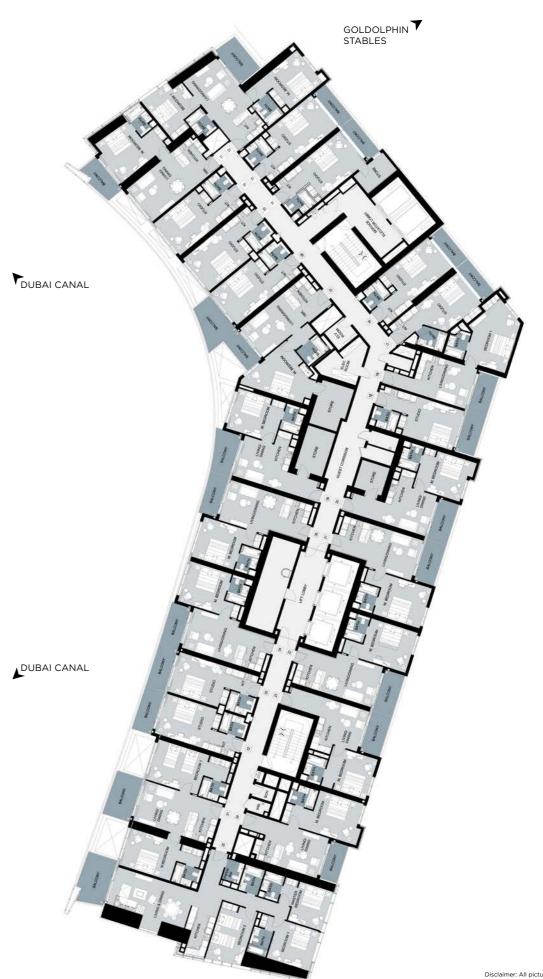

## **TYPICAL FLOOR PLANS**

LEVEL 13-25

#### **TOWER - B** LEVEL 26-32

## **TOWER - B** LEVEL 33

#### **TOWER - B** LEVEL 38-42

LEVEL 43-49

LEVEL 51

#### **TOWER - B** LEVEL 55-58

LEVEL 53-54, 59-62

### TOWER - B LEVEL 64

TOWER - C LEVEL 13-21