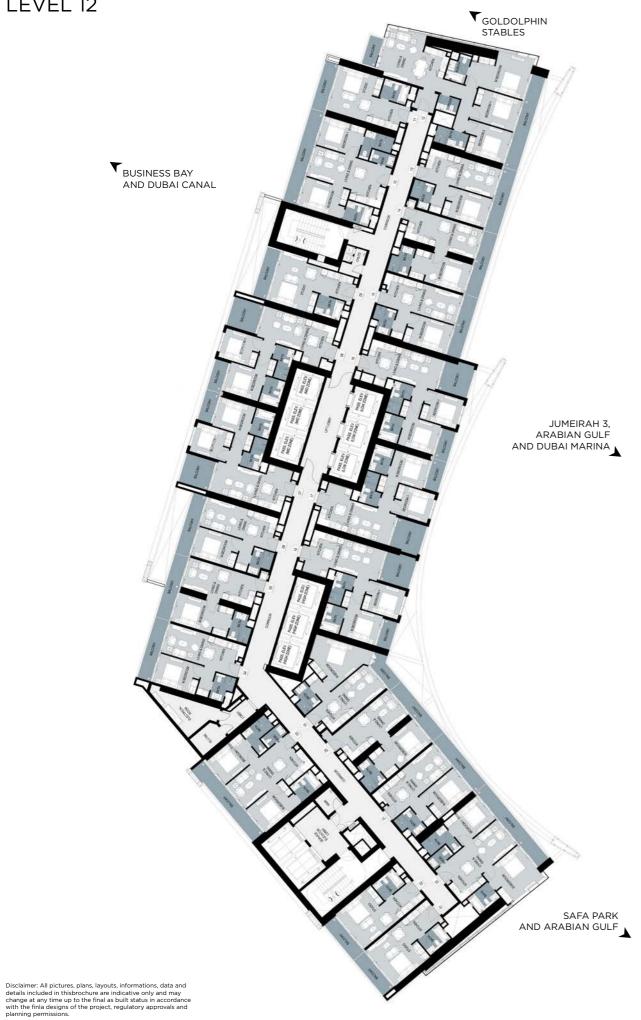

## AYKON CITY

FLOOR PLANS

## **UNIT PLAN**

TOWER B STUDIO



TOWER B
1 BEDROOM



**UNIT PLAN** 

TOWER C STUDIO



TOWER C



TOWER B
2 BEDROOMS



TOWER B
3 BEDROOMS



TOWER C 2 BEDROOMS



TOWER C
3 BEDROOMS



## **TYPICAL FLOOR PLANS**



LEVEL 13-25

#### **TOWER - B** LEVEL 26-32





## **TOWER - B** LEVEL 33









#### **TOWER - B** LEVEL 38-42





LEVEL 43-49





LEVEL 51





#### **TOWER - B** LEVEL 55-58

LEVEL 53-54, 59-62





### TOWER - B LEVEL 64





TOWER - C LEVEL 13-21





#### TOWER - C LEVEL 27-29





TOWER - C

T GOLDOLPHIN STABLES





Disclaimer: All pictures, plans, layouts, informations, data and details included in thisbrochure are indicative only and may change at any time up to the final as built status in accordance with the finit designs of the project, regulatory approvals and planning permissions.

## TOWER - C

LEVEL 35, 43-44





TOWER - C LEVEL 37





#### TOWER - C LEVEL 45









## **TOWER - C**LEVEL 59