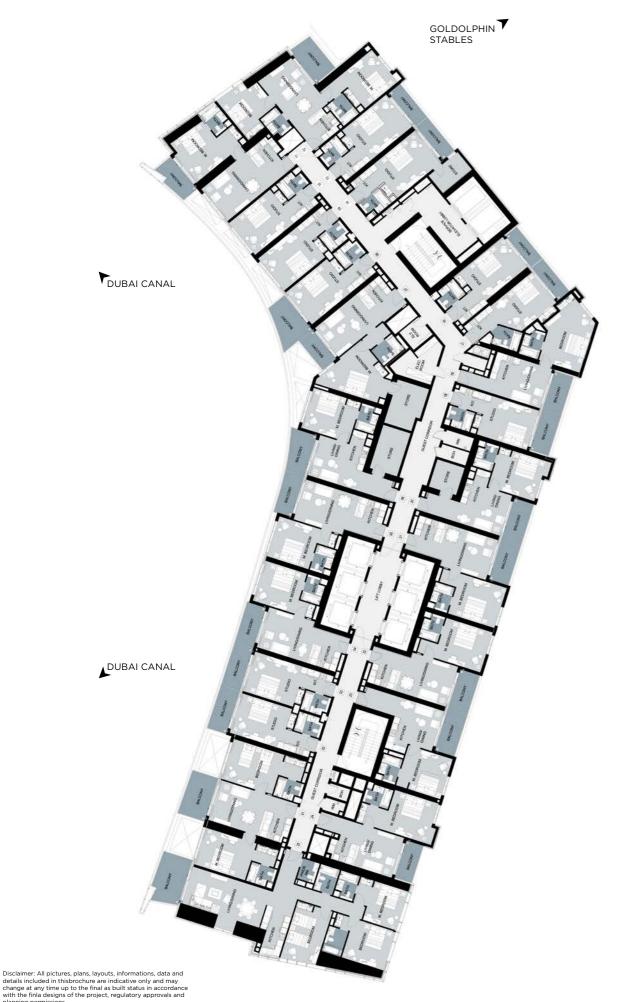

## **TOWER - B** LEVEL 33

#### **TOWER - B** LEVEL 38-42

LEVEL 43-49

LEVEL 51