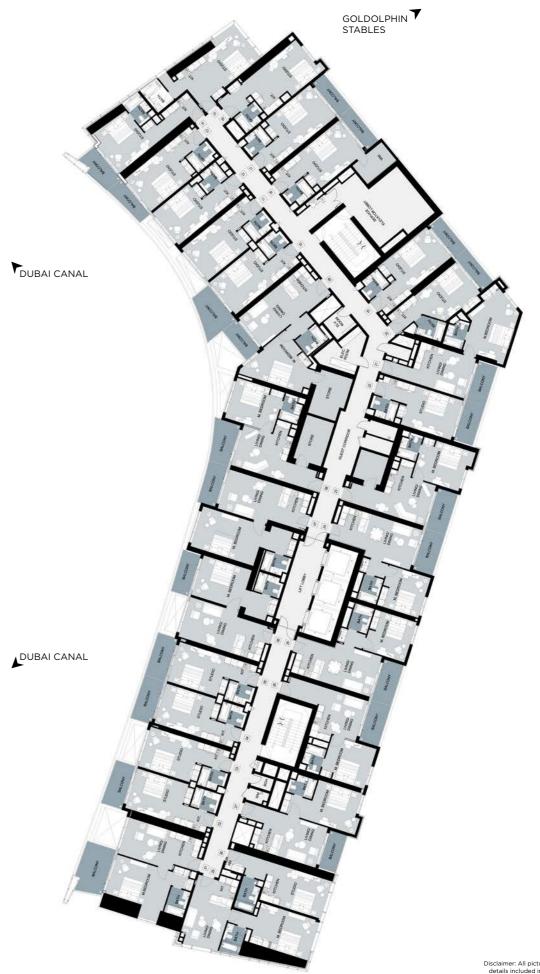

## AYKON CITY

FLOOR PLANS

## **UNIT PLAN**

TOWER B STUDIO



TOWER B
1 BEDROOM



**UNIT PLAN** 

TOWER C STUDIO



TOWER C



TOWER B
2 BEDROOMS



TOWER B
3 BEDROOMS



TOWER C 2 BEDROOMS



TOWER C
3 BEDROOMS



## **TYPICAL FLOOR PLANS**



LEVEL 13-25

#### **TOWER - B** LEVEL 26-32





## **TOWER - B** LEVEL 33









#### **TOWER - B** LEVEL 38-42





LEVEL 43-49





LEVEL 51





#### **TOWER - B** LEVEL 55-58

LEVEL 53-54, 59-62





### TOWER - B LEVEL 64





TOWER - C LEVEL 13-21





#### TOWER - C LEVEL 27-29





TOWER - C

T GOLDOLPHIN STABLES





Disclaimer: All pictures, plans, layouts, informations, data and details included in thisbrochure are indicative only and may change at any time up to the final as built status in accordance with the finit designs of the project, regulatory approvals and planning permissions.

## TOWER - C

LEVEL 35, 43-44





TOWER - C LEVEL 37





#### TOWER - C LEVEL 45









## **TOWER - C**LEVEL 59