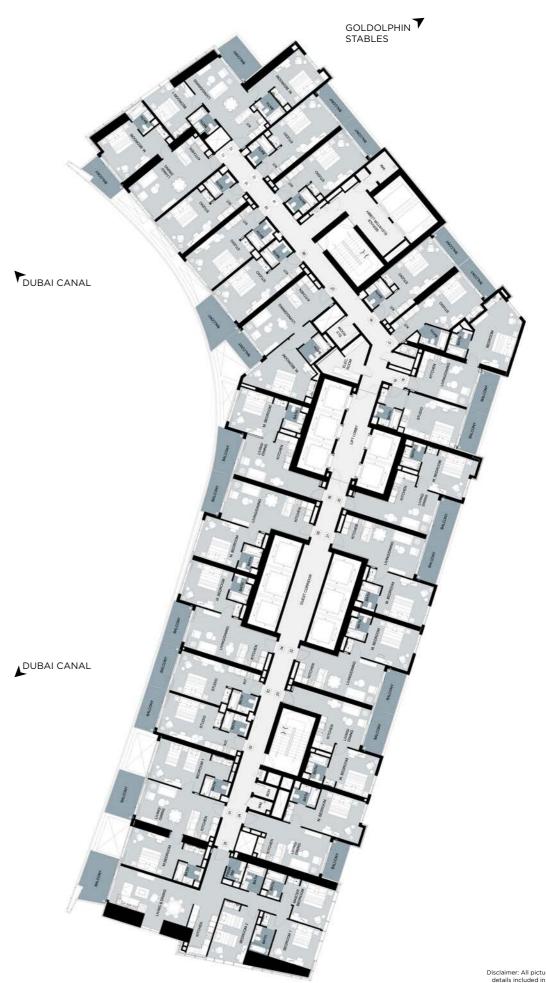

## AYKON CITY

FLOOR PLANS

## **UNIT PLAN**

TOWER B STUDIO



TOWER B
1 BEDROOM



**UNIT PLAN** 

TOWER C STUDIO



TOWER C



TOWER B
2 BEDROOMS



TOWER B
3 BEDROOMS



TOWER C 2 BEDROOMS



TOWER C
3 BEDROOMS



## **TYPICAL FLOOR PLANS**



LEVEL 13-25

#### **TOWER - B** LEVEL 26-32





## **TOWER - B** LEVEL 33









#### **TOWER - B** LEVEL 38-42





LEVEL 43-49





LEVEL 51





#### **TOWER - B** LEVEL 55-58

LEVEL 53-54, 59-62





### TOWER - B LEVEL 64





TOWER - C LEVEL 13-21





#### TOWER - C LEVEL 27-29





TOWER - C

T GOLDOLPHIN STABLES





Disclaimer: All pictures, plans, layouts, informations, data and details included in thisbrochure are indicative only and may change at any time up to the final as built status in accordance with the finit designs of the project, regulatory approvals and planning permissions.

## TOWER - C

LEVEL 35, 43-44





TOWER - C LEVEL 37





#### TOWER - C LEVEL 45









## **TOWER - C**LEVEL 59