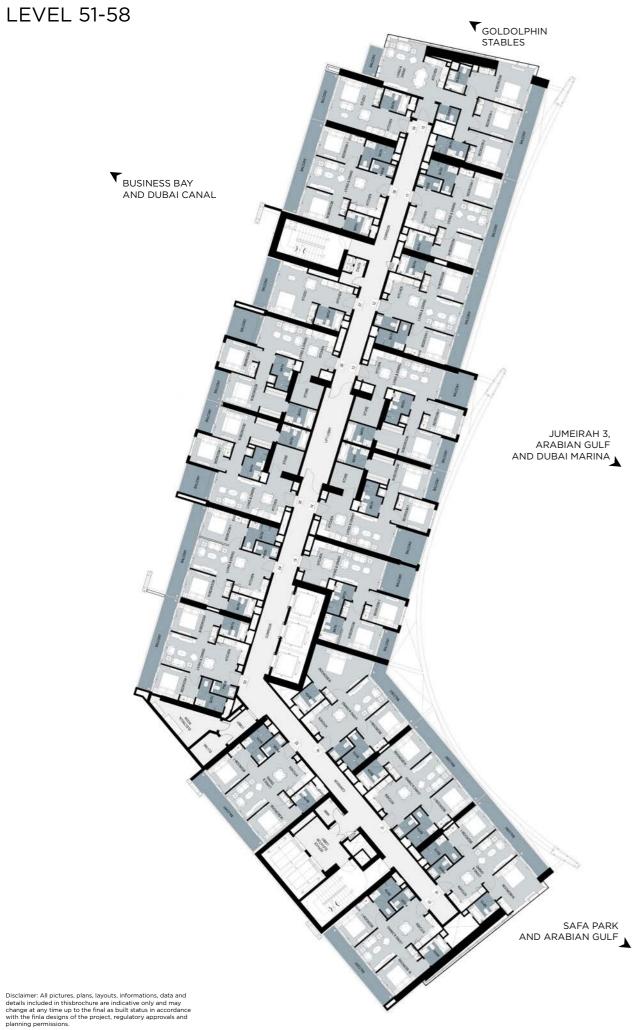

OWER C 2 BEDROOMS



TOWER C
3 BEDROOMS



## **TYPICAL FLOOR PLANS**



LEVEL 13-25

#### **TOWER - B** LEVEL 26-32





## **TOWER - B** LEVEL 33









#### **TOWER - B** LEVEL 38-42





LEVEL 43-49





LEVEL 51





#### **TOWER - B** LEVEL 55-58

LEVEL 53-54, 59-62





### TOWER - B LEVEL 64





TOWER - C LEVEL 13-21





#### TOWER - C LEVEL 27-29





TOWER - C

T GOLDOLPHIN STABLES





Disclaimer: All pictures, plans, layouts, informations, data and details included in thisbrochure are indicative only and may change at any time up to the final as built status in accordance with the finit designs of the project, regulatory approvals and planning permissions.

## TOWER - C

LEVEL 35, 43-44





TOWER - C LEVEL 37





#### TOWER - C LEVEL 45









## **TOWER - C**LEVEL 59