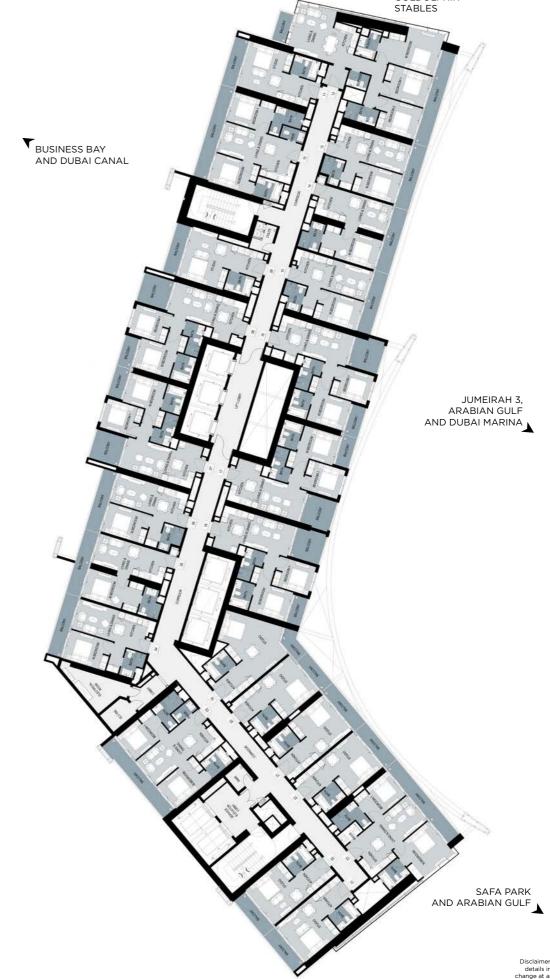

## AYKON CITY

FLOOR PLANS

## **UNIT PLAN**

TOWER B STUDIO



TOWER B
1 BEDROOM



**UNIT PLAN** 

TOWER C STUDIO



TOWER C



TOWER B
2 BEDROOMS



TOWER B
3 BEDROOMS



TOWER C 2 BEDROOMS



TOWER C
3 BEDROOMS



## **TYPICAL FLOOR PLANS**



LEVEL 13-25

#### **TOWER - B** LEVEL 26-32





## **TOWER - B** LEVEL 33









#### **TOWER - B** LEVEL 38-42





LEVEL 43-49





LEVEL 51





#### **TOWER - B** LEVEL 55-58

LEVEL 53-54, 59-62





### TOWER - B LEVEL 64





TOWER - C LEVEL 13-21





#### TOWER - C LEVEL 27-29





TOWER - C

T GOLDOLPHIN STABLES





Disclaimer: All pictures, plans, layouts, informations, data and details included in thisbrochure are indicative only and may change at any time up to the final as built status in accordance with the finit designs of the project, regulatory approvals and planning permissions.

## TOWER - C

LEVEL 35, 43-44





TOWER - C LEVEL 37





#### TOWER - C LEVEL 45









## **TOWER - C**LEVEL 59