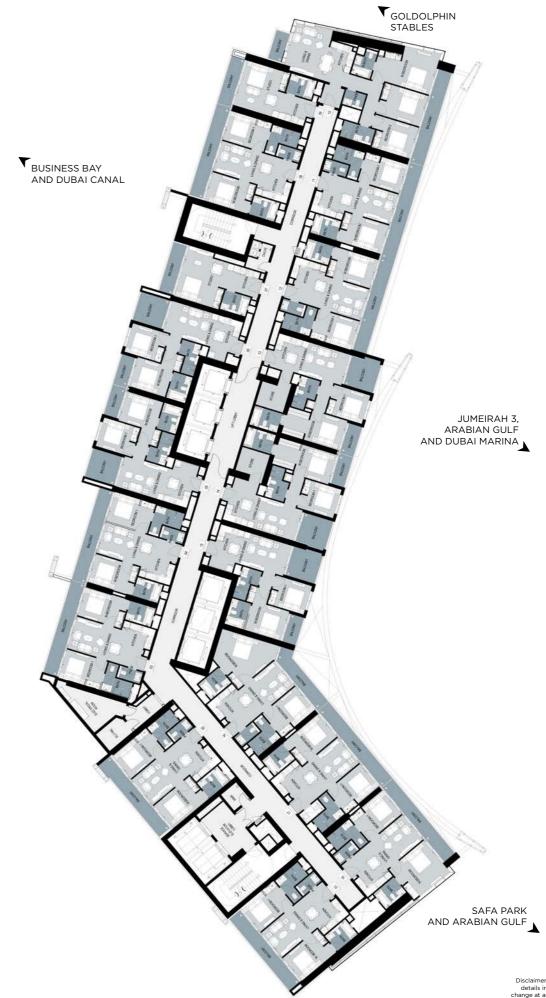

ROOMS



TOWER B
3 BEDROOMS



TOWER C 2 BEDROOMS



TOWER C
3 BEDROOMS



## **TYPICAL FLOOR PLANS**



LEVEL 13-25

#### **TOWER - B** LEVEL 26-32





## **TOWER - B** LEVEL 33









#### **TOWER - B** LEVEL 38-42





LEVEL 43-49





LEVEL 51





#### **TOWER - B** LEVEL 55-58

LEVEL 53-54, 59-62





### TOWER - B LEVEL 64





TOWER - C LEVEL 13-21





#### TOWER - C LEVEL 27-29





TOWER - C

T GOLDOLPHIN STABLES





Disclaimer: All pictures, plans, layouts, informations, data and details included in thisbrochure are indicative only and may change at any time up to the final as built status in accordance with the finit designs of the project, regulatory approvals and planning permissions.

## TOWER - C

LEVEL 35, 43-44





TOWER - C LEVEL 37





#### TOWER - C LEVEL 45









## **TOWER - C**LEVEL 59