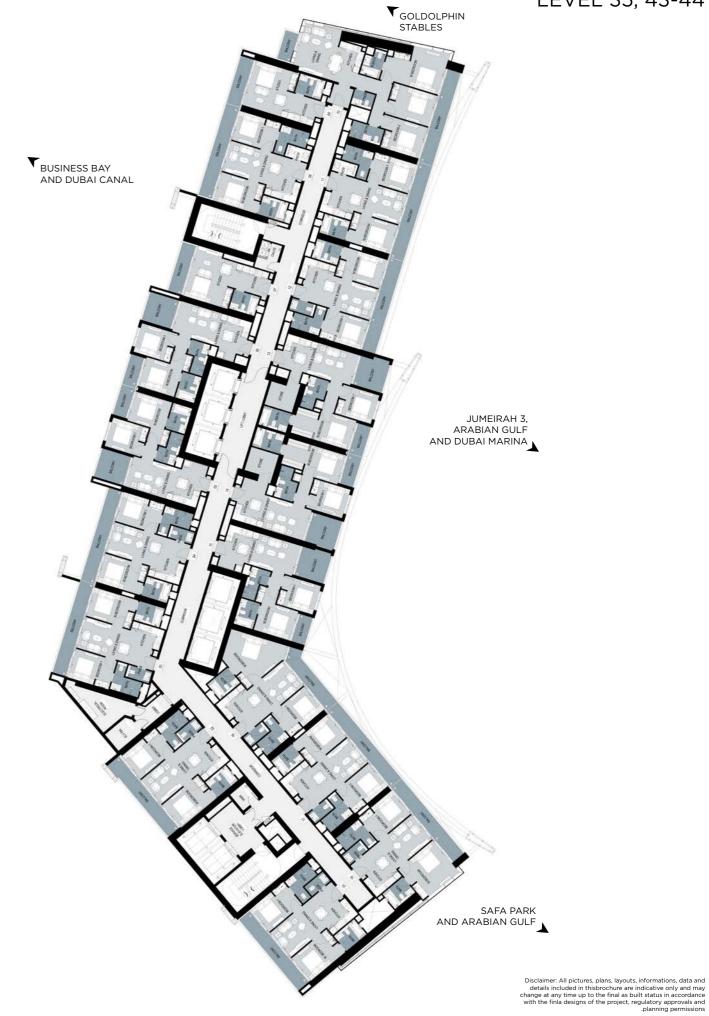

T PLAN** 

TOWER C STUDIO



TOWER C



TOWER B
2 BEDROOMS



TOWER B
3 BEDROOMS



TOWER C 2 BEDROOMS



TOWER C
3 BEDROOMS



## **TYPICAL FLOOR PLANS**



LEVEL 13-25

#### **TOWER - B** LEVEL 26-32





## **TOWER - B** LEVEL 33









#### **TOWER - B** LEVEL 38-42





LEVEL 43-49





LEVEL 51





#### **TOWER - B** LEVEL 55-58

LEVEL 53-54, 59-62





### TOWER - B LEVEL 64





TOWER - C LEVEL 13-21





#### TOWER - C LEVEL 27-29





TOWER - C

T GOLDOLPHIN STABLES





Disclaimer: All pictures, plans, layouts, informations, data and details included in thisbrochure are indicative only and may change at any time up to the final as built status in accordance with the finit designs of the project, regulatory approvals and planning permissions.

## TOWER - C

LEVEL 35, 43-44





TOWER - C LEVEL 37





#### TOWER - C LEVEL 45









## **TOWER - C**LEVEL 59