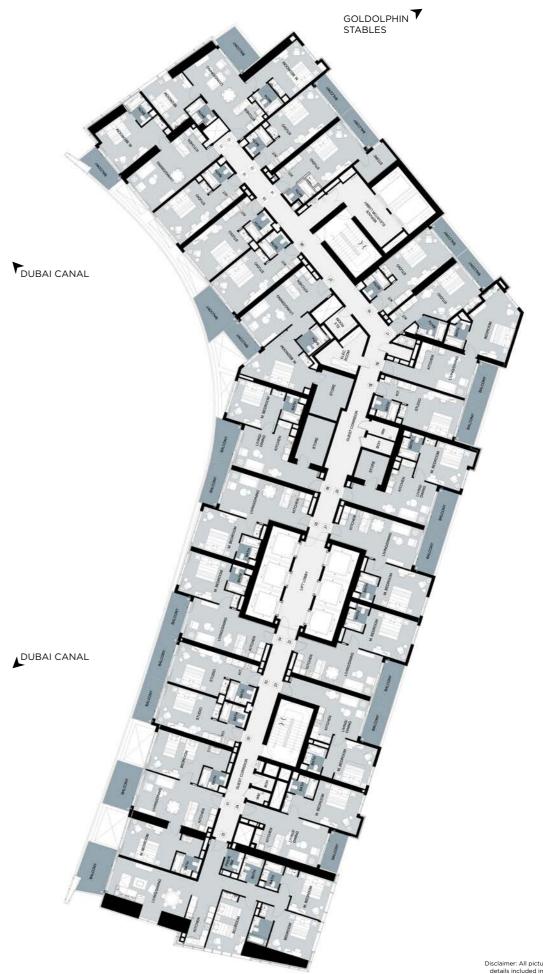

## AYKON CITY

FLOOR PLANS

## **UNIT PLAN**

TOWER B STUDIO



TOWER B
1 BEDROOM



**UNIT PLAN** 

TOWER C STUDIO



TOWER C



TOWER B
2 BEDROOMS



TOWER B
3 BEDROOMS



TOWER C 2 BEDROOMS



TOWER C
3 BEDROOMS



## **TYPICAL FLOOR PLANS**



LEVEL 13-25

#### **TOWER - B** LEVEL 26-32





## **TOWER - B** LEVEL 33









#### **TOWER - B** LEVEL 38-42





LEVEL 43-49





LEVEL 51





#### **TOWER - B** LEVEL 55-58

LEVEL 53-54, 59-62





### TOWER - B LEVEL 64





TOWER - C LEVEL 13-21





#### TOWER - C LEVEL 27-29





TOWER - C

T GOLDOLPHIN STABLES





Disclaimer: All pictures, plans, layouts, informations, data and details included in thisbrochure are indicative only and may change at any time up to the final as built status in accordance with the finit designs of the project, regulatory approvals and planning permissions.

## TOWER - C

LEVEL 35, 43-44





TOWER - C LEVEL 37





#### TOWER - C LEVEL 45









## **TOWER - C**LEVEL 59