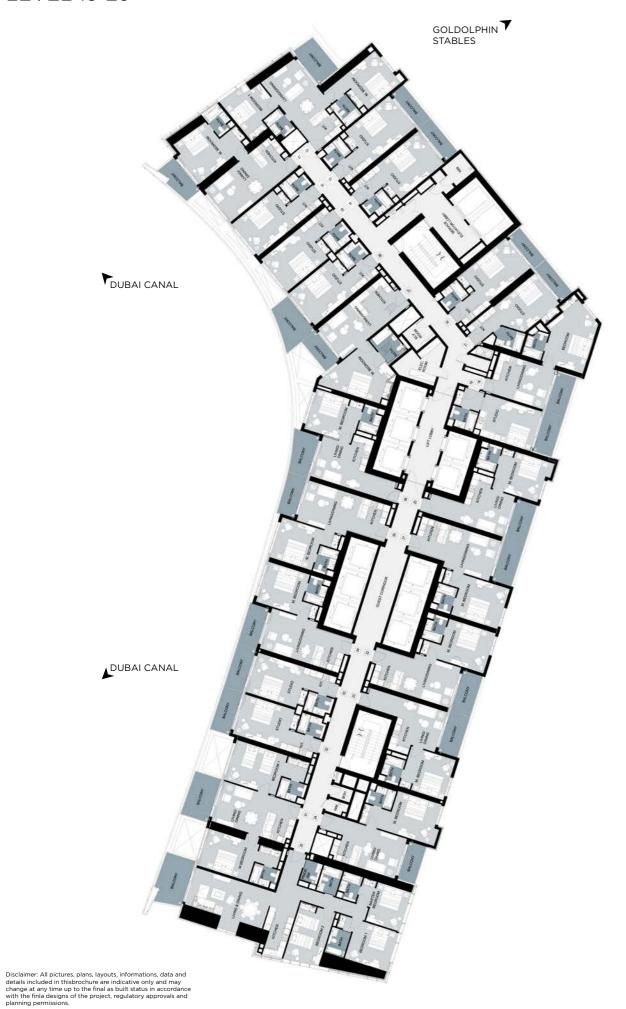

## AYKON CITY

FLOOR PLANS

## **UNIT PLAN**

TOWER B STUDIO



TOWER B
1 BEDROOM



**UNIT PLAN** 

TOWER C STUDIO



TOWER C



TOWER B
2 BEDROOMS



TOWER B
3 BEDROOMS



TOWER C 2 BEDROOMS



TOWER C
3 BEDROOMS



## **TYPICAL FLOOR PLANS**



LEVEL 13-25

#### **TOWER - B** LEVEL 26-32





## **TOWER - B** LEVEL 33









#### **TOWER - B** LEVEL 38-42





LEVEL 43-49





LEVEL 51





#### **TOWER - B** LEVEL 55-58

LEVEL 53-54, 59-62





### TOWER - B LEVEL 64





TOWER - C LEVEL 13-21





#### TOWER - C LEVEL 27-29





TOWER - C

T GOLDOLPHIN STABLES





Disclaimer: All pictures, plans, layouts, informations, data and details included in thisbrochure are indicative only and may change at any time up to the final as built status in accordance with the finit designs of the project, regulatory approvals and planning permissions.

## TOWER - C

LEVEL 35, 43-44





TOWER - C LEVEL 37





#### TOWER - C LEVEL 45









## **TOWER - C**LEVEL 59