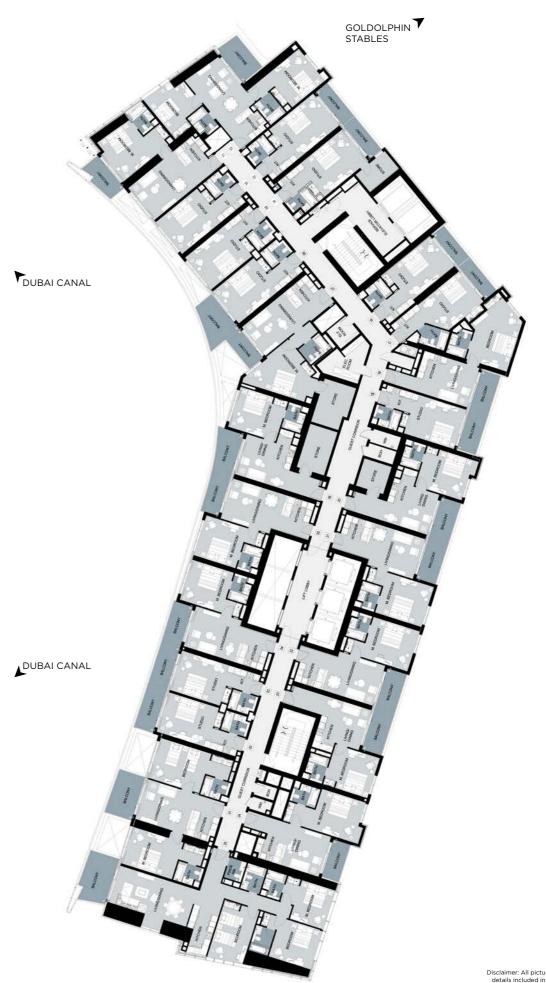

#### **TOWER - B** LEVEL 55-58

LEVEL 53-54, 59-62

### TOWER - B LEVEL 64

TOWER - C LEVEL 13-21