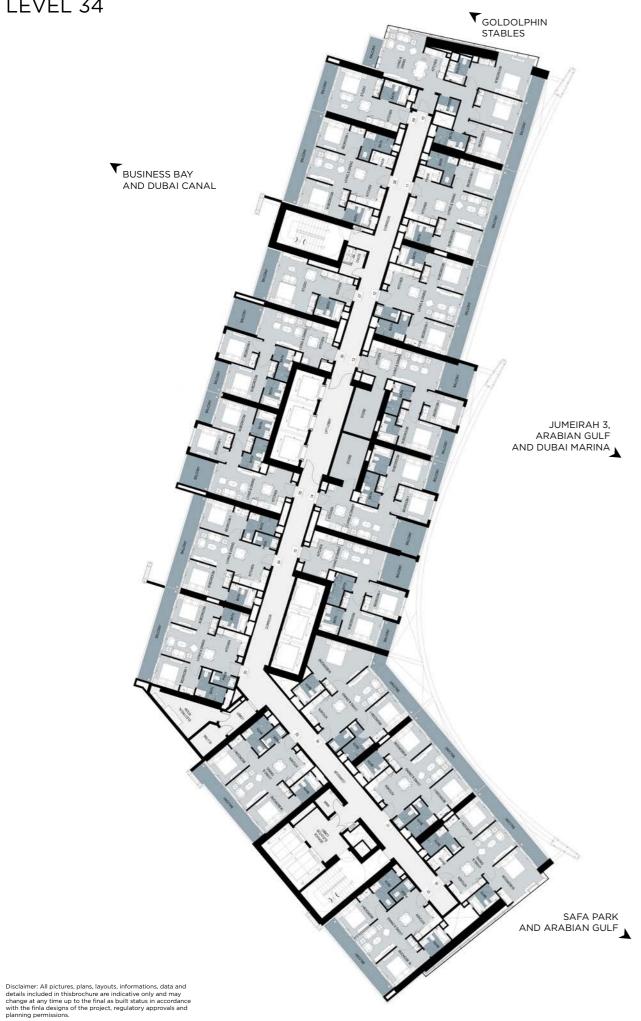

NIT PLAN** 

TOWER C STUDIO



TOWER C



TOWER B
2 BEDROOMS



TOWER B
3 BEDROOMS



TOWER C 2 BEDROOMS



TOWER C
3 BEDROOMS



## **TYPICAL FLOOR PLANS**



LEVEL 13-25

#### **TOWER - B** LEVEL 26-32





## **TOWER - B** LEVEL 33









#### **TOWER - B** LEVEL 38-42





LEVEL 43-49





LEVEL 51





#### **TOWER - B** LEVEL 55-58

LEVEL 53-54, 59-62





### TOWER - B LEVEL 64





TOWER - C LEVEL 13-21





#### TOWER - C LEVEL 27-29





TOWER - C

T GOLDOLPHIN STABLES





Disclaimer: All pictures, plans, layouts, informations, data and details included in thisbrochure are indicative only and may change at any time up to the final as built status in accordance with the finit designs of the project, regulatory approvals and planning permissions.

## TOWER - C

LEVEL 35, 43-44





TOWER - C LEVEL 37





#### TOWER - C LEVEL 45









## **TOWER - C**LEVEL 59