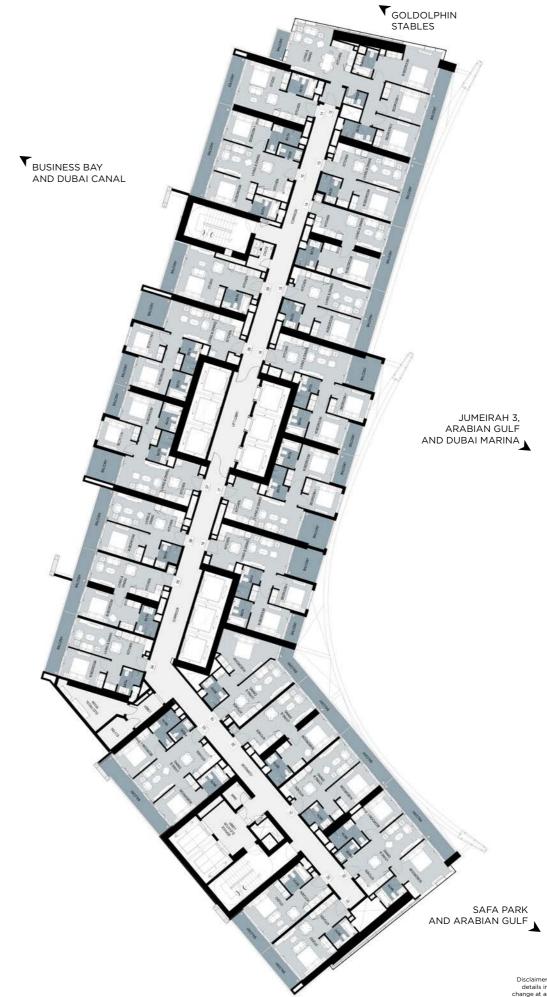

#### TOWER - C LEVEL 27-29

TOWER - C

T GOLDOLPHIN STABLES

Disclaimer: All pictures, plans, layouts, informations, data and details included in thisbrochure are indicative only and may change at any time up to the final as built status in accordance with the finit designs of the project, regulatory approvals and planning permissions.

## TOWER - C

LEVEL 35, 43-44

TOWER - C LEVEL 37