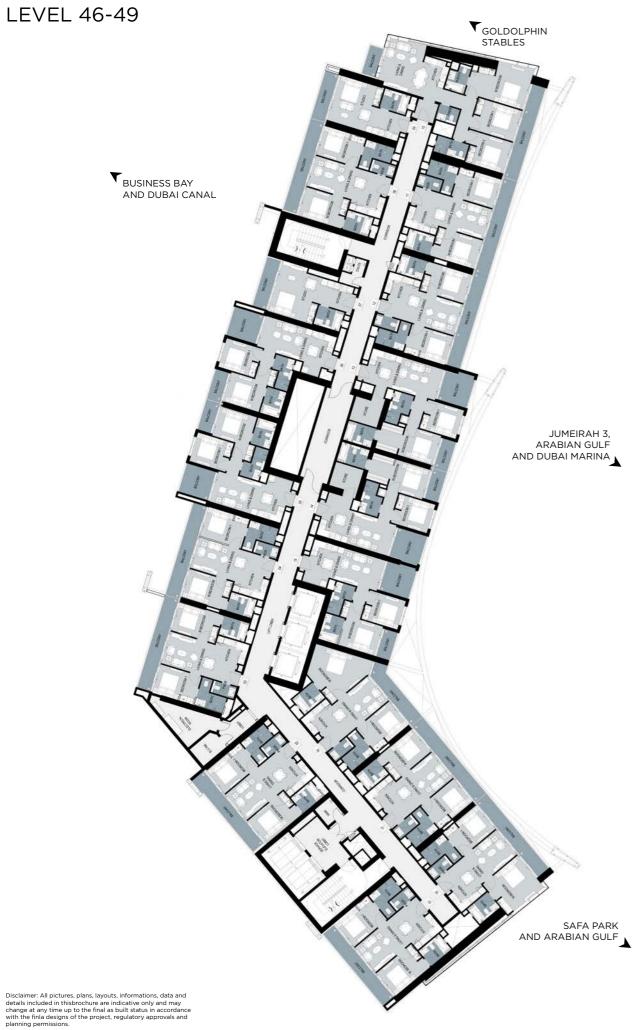

OMS



TOWER B
3 BEDROOMS



TOWER C 2 BEDROOMS



TOWER C
3 BEDROOMS



## **TYPICAL FLOOR PLANS**



LEVEL 13-25

#### **TOWER - B** LEVEL 26-32





## **TOWER - B** LEVEL 33









#### **TOWER - B** LEVEL 38-42





LEVEL 43-49





LEVEL 51





#### **TOWER - B** LEVEL 55-58

LEVEL 53-54, 59-62





### TOWER - B LEVEL 64





TOWER - C LEVEL 13-21





#### TOWER - C LEVEL 27-29





TOWER - C

T GOLDOLPHIN STABLES





Disclaimer: All pictures, plans, layouts, informations, data and details included in thisbrochure are indicative only and may change at any time up to the final as built status in accordance with the finit designs of the project, regulatory approvals and planning permissions.

## TOWER - C

LEVEL 35, 43-44





TOWER - C LEVEL 37





#### TOWER - C LEVEL 45









## **TOWER - C**LEVEL 59