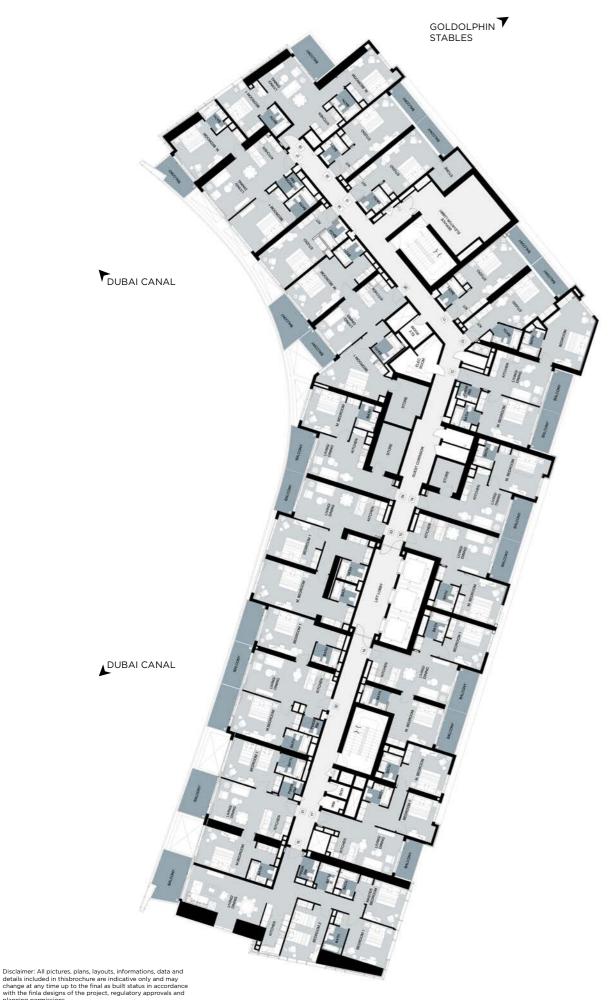

#### TOWER - C LEVEL 27-29

TOWER - C

T GOLDOLPHIN STABLES

Disclaimer: All pictures, plans, layouts, informations, data and details included in thisbrochure are indicative only and may change at any time up to the final as built status in accordance with the finit designs of the project, regulatory approvals and planning permissions.

## TOWER - C

LEVEL 35, 43-44

TOWER - C LEVEL 37