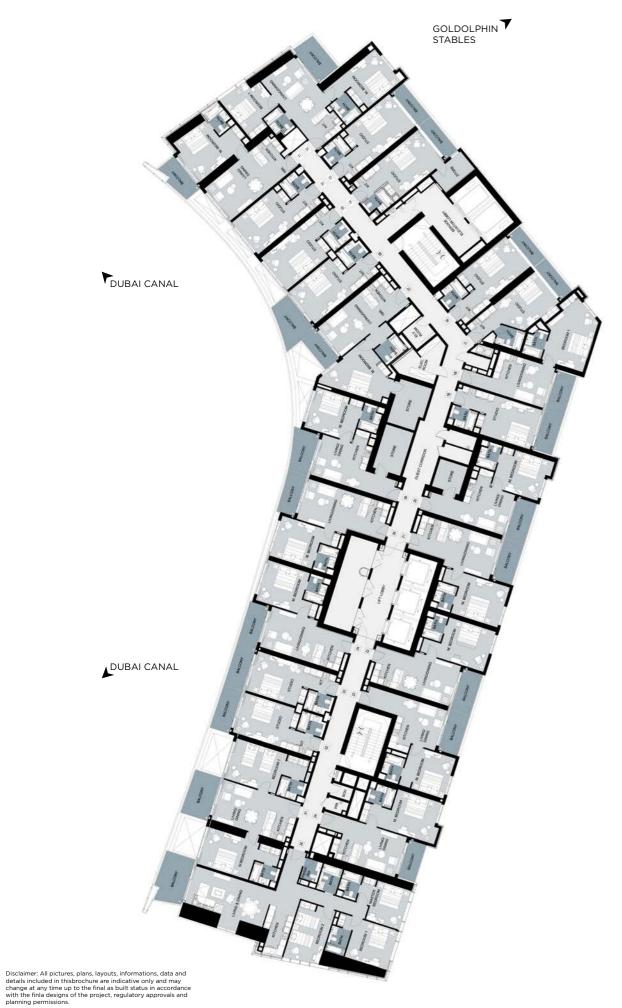

#### TOWER - C LEVEL 27-29

TOWER - C

T GOLDOLPHIN STABLES

Disclaimer: All pictures, plans, layouts, informations, data and details included in thisbrochure are indicative only and may change at any time up to the final as built status in accordance with the finit designs of the project, regulatory approvals and planning permissions.

## TOWER - C

LEVEL 35, 43-44

TOWER - C LEVEL 37