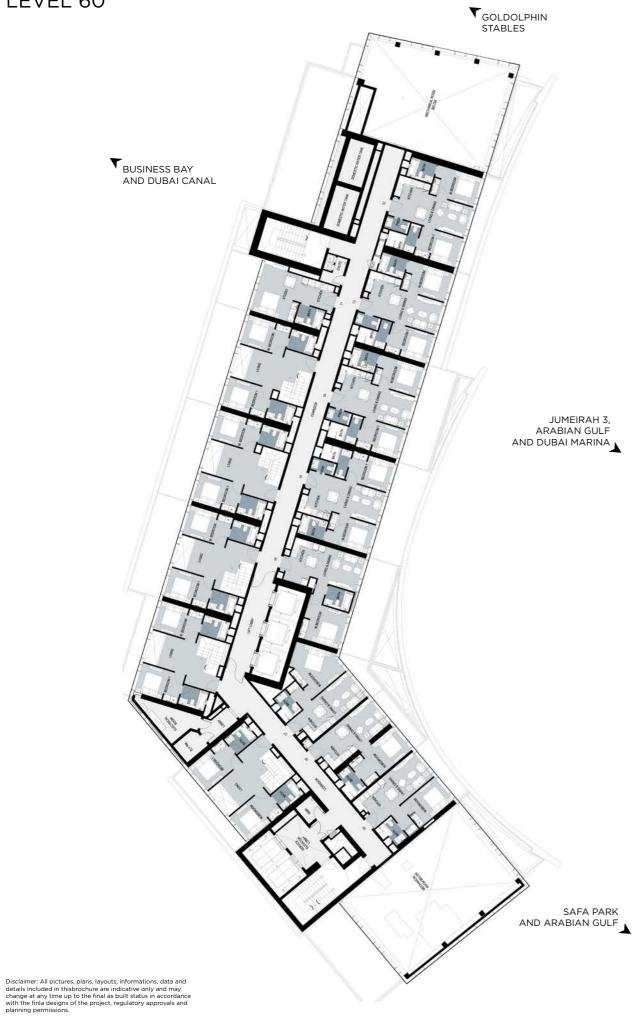

C 2 BEDROOMS



TOWER C
3 BEDROOMS



## **TYPICAL FLOOR PLANS**



LEVEL 13-25

#### **TOWER - B** LEVEL 26-32





## **TOWER - B** LEVEL 33









#### **TOWER - B** LEVEL 38-42





LEVEL 43-49





LEVEL 51





#### **TOWER - B** LEVEL 55-58

LEVEL 53-54, 59-62





### TOWER - B LEVEL 64





TOWER - C LEVEL 13-21





#### TOWER - C LEVEL 27-29





TOWER - C

T GOLDOLPHIN STABLES





Disclaimer: All pictures, plans, layouts, informations, data and details included in thisbrochure are indicative only and may change at any time up to the final as built status in accordance with the finit designs of the project, regulatory approvals and planning permissions.

## TOWER - C

LEVEL 35, 43-44





TOWER - C LEVEL 37





#### TOWER - C LEVEL 45









## **TOWER - C**LEVEL 59