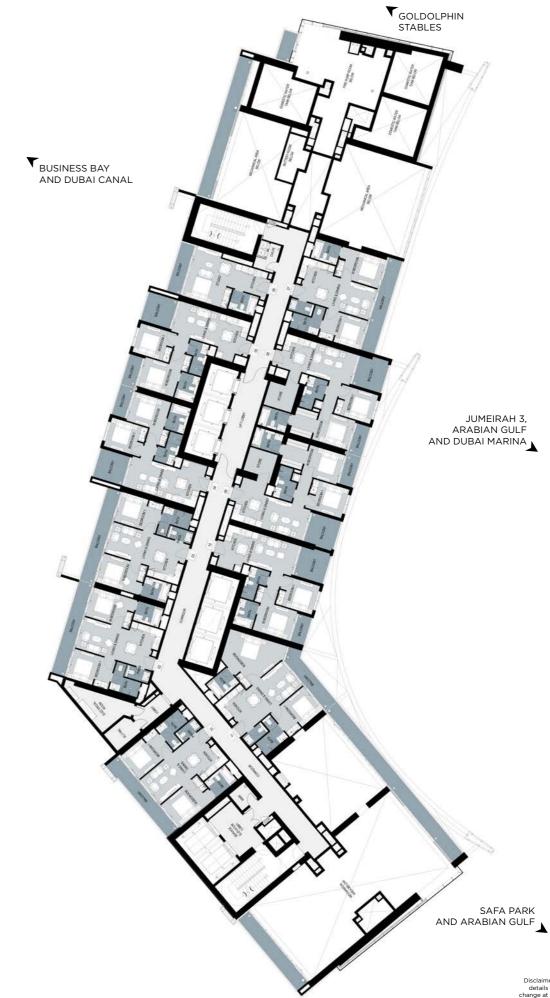

O



TOWER C



TOWER B
2 BEDROOMS



TOWER B
3 BEDROOMS



TOWER C 2 BEDROOMS



TOWER C
3 BEDROOMS



## **TYPICAL FLOOR PLANS**



LEVEL 13-25

#### **TOWER - B** LEVEL 26-32





## **TOWER - B** LEVEL 33









#### **TOWER - B** LEVEL 38-42





LEVEL 43-49





LEVEL 51





#### **TOWER - B** LEVEL 55-58

LEVEL 53-54, 59-62





### TOWER - B LEVEL 64





TOWER - C LEVEL 13-21





#### TOWER - C LEVEL 27-29





TOWER - C

T GOLDOLPHIN STABLES





Disclaimer: All pictures, plans, layouts, informations, data and details included in thisbrochure are indicative only and may change at any time up to the final as built status in accordance with the finit designs of the project, regulatory approvals and planning permissions.

## TOWER - C

LEVEL 35, 43-44





TOWER - C LEVEL 37





#### TOWER - C LEVEL 45









## **TOWER - C**LEVEL 59