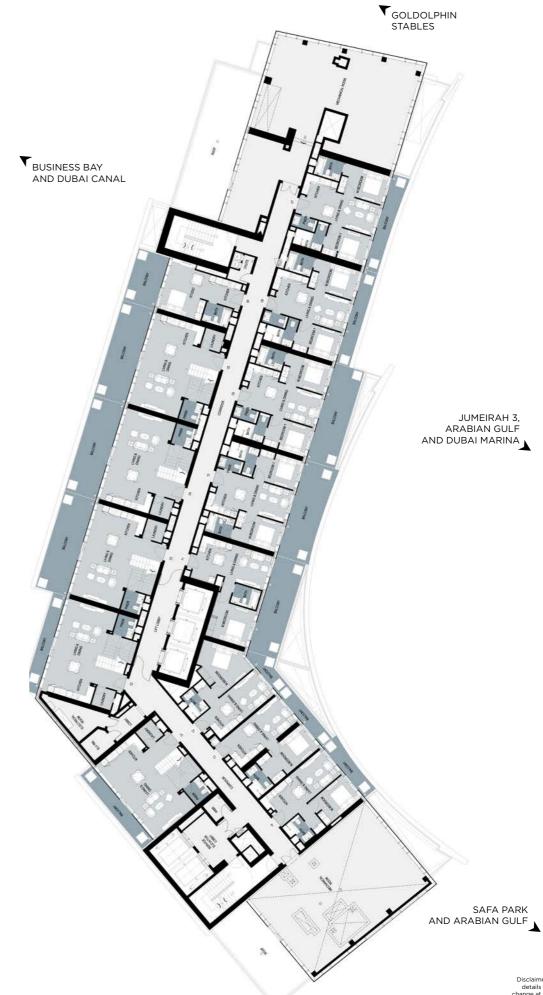

ER C 2 BEDROOMS



TOWER C
3 BEDROOMS



## **TYPICAL FLOOR PLANS**



LEVEL 13-25

#### **TOWER - B** LEVEL 26-32





## **TOWER - B** LEVEL 33









#### **TOWER - B** LEVEL 38-42





LEVEL 43-49





LEVEL 51





#### **TOWER - B** LEVEL 55-58

LEVEL 53-54, 59-62





### TOWER - B LEVEL 64





TOWER - C LEVEL 13-21





#### TOWER - C LEVEL 27-29





TOWER - C

T GOLDOLPHIN STABLES





Disclaimer: All pictures, plans, layouts, informations, data and details included in thisbrochure are indicative only and may change at any time up to the final as built status in accordance with the finit designs of the project, regulatory approvals and planning permissions.

## TOWER - C

LEVEL 35, 43-44





TOWER - C LEVEL 37





#### TOWER - C LEVEL 45









## **TOWER - C**LEVEL 59