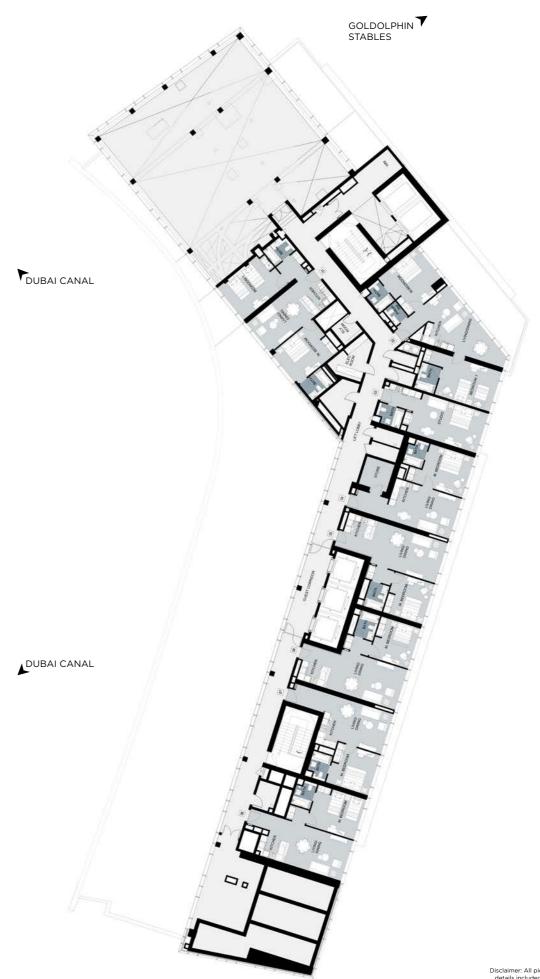

## AYKON CITY

FLOOR PLANS

## **UNIT PLAN**

TOWER B STUDIO



TOWER B
1 BEDROOM



**UNIT PLAN** 

TOWER C STUDIO



TOWER C



TOWER B
2 BEDROOMS



TOWER B
3 BEDROOMS



TOWER C 2 BEDROOMS



TOWER C
3 BEDROOMS



## **TYPICAL FLOOR PLANS**



LEVEL 13-25

#### **TOWER - B** LEVEL 26-32





## **TOWER - B** LEVEL 33









#### **TOWER - B** LEVEL 38-42





LEVEL 43-49





LEVEL 51





#### **TOWER - B** LEVEL 55-58

LEVEL 53-54, 59-62





### TOWER - B LEVEL 64





TOWER - C LEVEL 13-21





#### TOWER - C LEVEL 27-29





TOWER - C

T GOLDOLPHIN STABLES





Disclaimer: All pictures, plans, layouts, informations, data and details included in thisbrochure are indicative only and may change at any time up to the final as built status in accordance with the finit designs of the project, regulatory approvals and planning permissions.

## TOWER - C

LEVEL 35, 43-44





TOWER - C LEVEL 37





#### TOWER - C LEVEL 45









## **TOWER - C**LEVEL 59