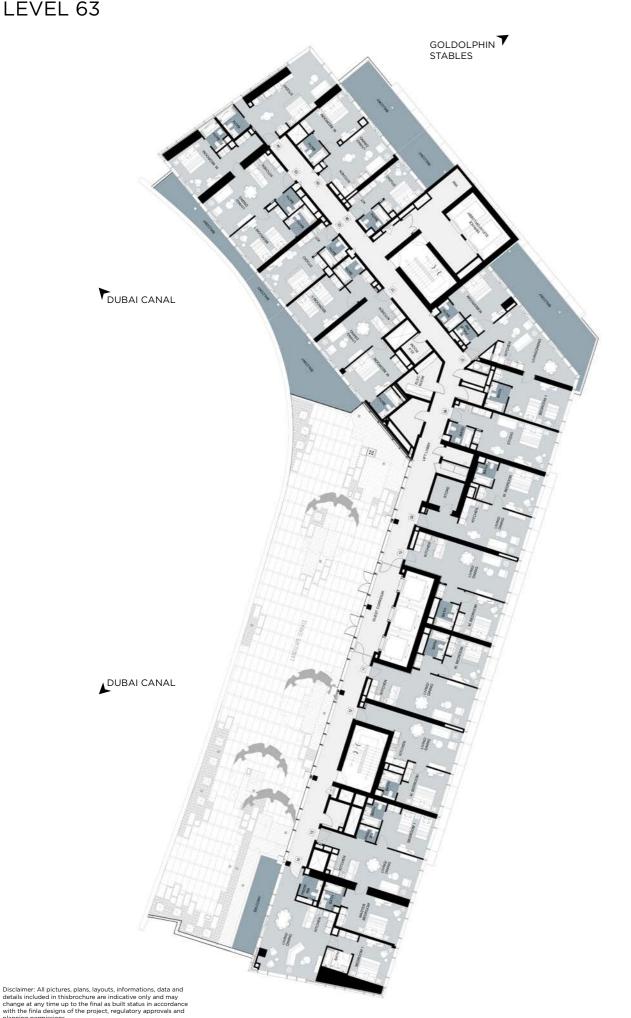

## AYKON CITY

FLOOR PLANS

## **UNIT PLAN**

TOWER B STUDIO



TOWER B
1 BEDROOM



**UNIT PLAN** 

TOWER C STUDIO



TOWER C



TOWER B
2 BEDROOMS



TOWER B
3 BEDROOMS



TOWER C 2 BEDROOMS



TOWER C
3 BEDROOMS



## **TYPICAL FLOOR PLANS**



LEVEL 13-25

#### **TOWER - B** LEVEL 26-32





## **TOWER - B** LEVEL 33









#### **TOWER - B** LEVEL 38-42





LEVEL 43-49





LEVEL 51





#### **TOWER - B** LEVEL 55-58

LEVEL 53-54, 59-62





### TOWER - B LEVEL 64





TOWER - C LEVEL 13-21





#### TOWER - C LEVEL 27-29





TOWER - C

T GOLDOLPHIN STABLES





Disclaimer: All pictures, plans, layouts, informations, data and details included in thisbrochure are indicative only and may change at any time up to the final as built status in accordance with the finit designs of the project, regulatory approvals and planning permissions.

## TOWER - C

LEVEL 35, 43-44





TOWER - C LEVEL 37





#### TOWER - C LEVEL 45









## **TOWER - C**LEVEL 59