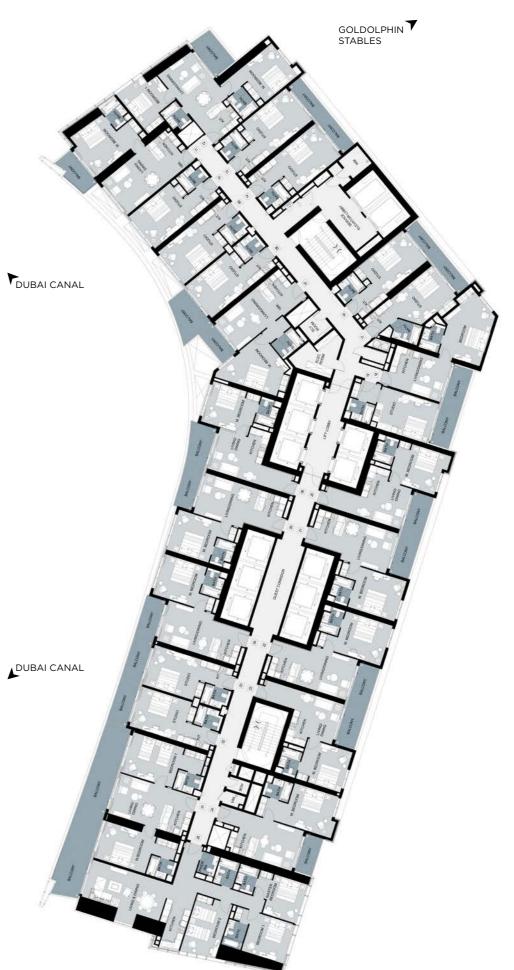

## AYKON CITY

FLOOR PLANS

## **UNIT PLAN**

TOWER B STUDIO



TOWER B
1 BEDROOM



**UNIT PLAN** 

TOWER C STUDIO



TOWER C



TOWER B
2 BEDROOMS



TOWER B
3 BEDROOMS



TOWER C 2 BEDROOMS



TOWER C
3 BEDROOMS



## **TYPICAL FLOOR PLANS**



LEVEL 13-25

#### **TOWER - B** LEVEL 26-32





## **TOWER - B** LEVEL 33









#### **TOWER - B** LEVEL 38-42





LEVEL 43-49





LEVEL 51





#### **TOWER - B** LEVEL 55-58

LEVEL 53-54, 59-62





### TOWER - B LEVEL 64





TOWER - C LEVEL 13-21





#### TOWER - C LEVEL 27-29





TOWER - C

T GOLDOLPHIN STABLES





Disclaimer: All pictures, plans, layouts, informations, data and details included in thisbrochure are indicative only and may change at any time up to the final as built status in accordance with the finit designs of the project, regulatory approvals and planning permissions.

## TOWER - C

LEVEL 35, 43-44





TOWER - C LEVEL 37





#### TOWER - C LEVEL 45









## **TOWER - C**LEVEL 59