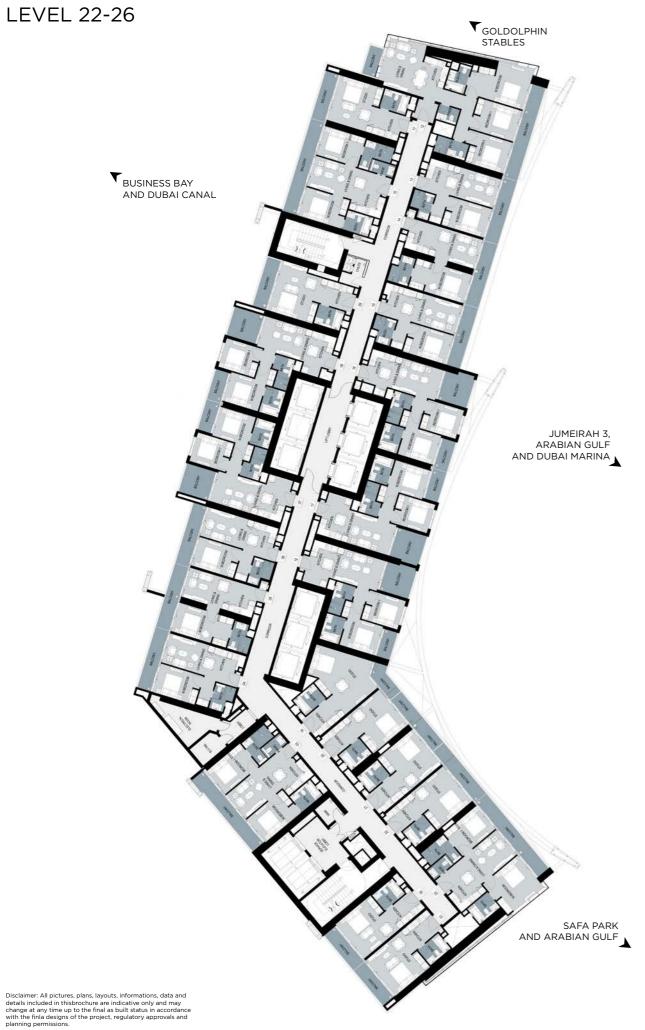

## AYKON CITY

FLOOR PLANS

## **UNIT PLAN**

TOWER B STUDIO



TOWER B
1 BEDROOM



**UNIT PLAN** 

TOWER C STUDIO



TOWER C



TOWER B
2 BEDROOMS



TOWER B
3 BEDROOMS



TOWER C 2 BEDROOMS



TOWER C
3 BEDROOMS



## **TYPICAL FLOOR PLANS**



LEVEL 13-25

#### **TOWER - B** LEVEL 26-32





## **TOWER - B** LEVEL 33









#### **TOWER - B** LEVEL 38-42





LEVEL 43-49





LEVEL 51





#### **TOWER - B** LEVEL 55-58

LEVEL 53-54, 59-62





### TOWER - B LEVEL 64





TOWER - C LEVEL 13-21





#### TOWER - C LEVEL 27-29





TOWER - C

T GOLDOLPHIN STABLES





Disclaimer: All pictures, plans, layouts, informations, data and details included in thisbrochure are indicative only and may change at any time up to the final as built status in accordance with the finit designs of the project, regulatory approvals and planning permissions.

## TOWER - C

LEVEL 35, 43-44





TOWER - C LEVEL 37





#### TOWER - C LEVEL 45









## **TOWER - C**LEVEL 59