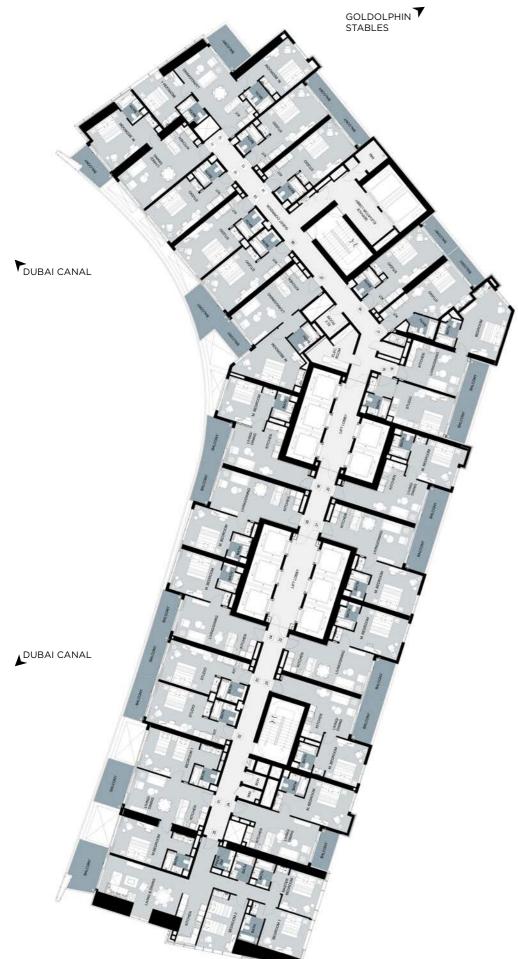

## AYKON CITY

FLOOR PLANS

## **UNIT PLAN**

TOWER B STUDIO



TOWER B
1 BEDROOM



**UNIT PLAN** 

TOWER C STUDIO



TOWER C



TOWER B
2 BEDROOMS



TOWER B
3 BEDROOMS



TOWER C 2 BEDROOMS



TOWER C
3 BEDROOMS



## **TYPICAL FLOOR PLANS**



LEVEL 13-25

#### **TOWER - B** LEVEL 26-32





## **TOWER - B** LEVEL 33









#### **TOWER - B** LEVEL 38-42





LEVEL 43-49





LEVEL 51





#### **TOWER - B** LEVEL 55-58

LEVEL 53-54, 59-62





### TOWER - B LEVEL 64





TOWER - C LEVEL 13-21





#### TOWER - C LEVEL 27-29





TOWER - C

T GOLDOLPHIN STABLES





Disclaimer: All pictures, plans, layouts, informations, data and details included in thisbrochure are indicative only and may change at any time up to the final as built status in accordance with the finit designs of the project, regulatory approvals and planning permissions.

## TOWER - C

LEVEL 35, 43-44





TOWER - C LEVEL 37





#### TOWER - C LEVEL 45









## **TOWER - C**LEVEL 59