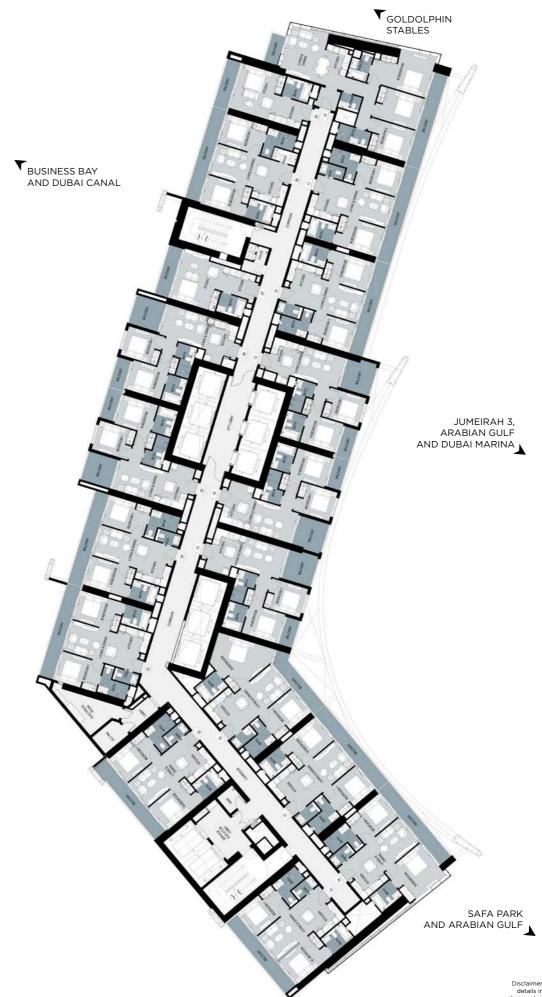

## AYKON CITY

FLOOR PLANS

## **UNIT PLAN**

TOWER B STUDIO



TOWER B
1 BEDROOM



**UNIT PLAN** 

TOWER C STUDIO



TOWER C



TOWER B
2 BEDROOMS



TOWER B
3 BEDROOMS



TOWER C 2 BEDROOMS



TOWER C
3 BEDROOMS



## **TYPICAL FLOOR PLANS**



LEVEL 13-25

#### **TOWER - B** LEVEL 26-32





## **TOWER - B** LEVEL 33









#### **TOWER - B** LEVEL 38-42





LEVEL 43-49





LEVEL 51





#### **TOWER - B** LEVEL 55-58

LEVEL 53-54, 59-62





### TOWER - B LEVEL 64





TOWER - C LEVEL 13-21





#### TOWER - C LEVEL 27-29





TOWER - C

T GOLDOLPHIN STABLES





Disclaimer: All pictures, plans, layouts, informations, data and details included in thisbrochure are indicative only and may change at any time up to the final as built status in accordance with the finit designs of the project, regulatory approvals and planning permissions.

## TOWER - C

LEVEL 35, 43-44





TOWER - C LEVEL 37





#### TOWER - C LEVEL 45









## **TOWER - C**LEVEL 59