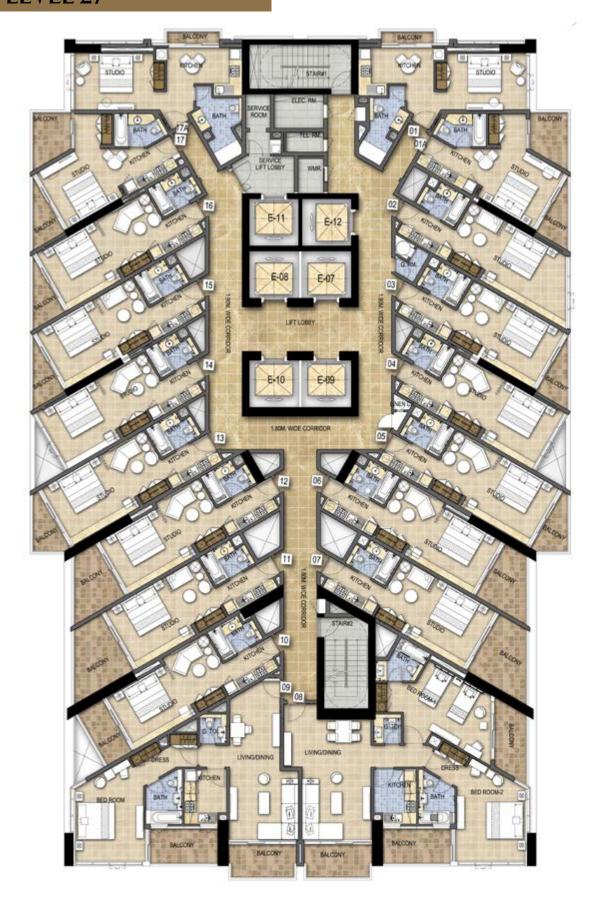

# TOWER B LEVEL 28

Disclaimer: Unless stated otherwise, all accessories and interior finishes such as wallpaper, chandeliers, furniture, electronics, white goods, curtains, hard and soft landscaping, pavements, features, swimming pool(s) and other elements displayed in the brochure, or within the show apartment or between the plot boundary and the unit, are not part of the standard unit and are shown for illustrative purposes only.