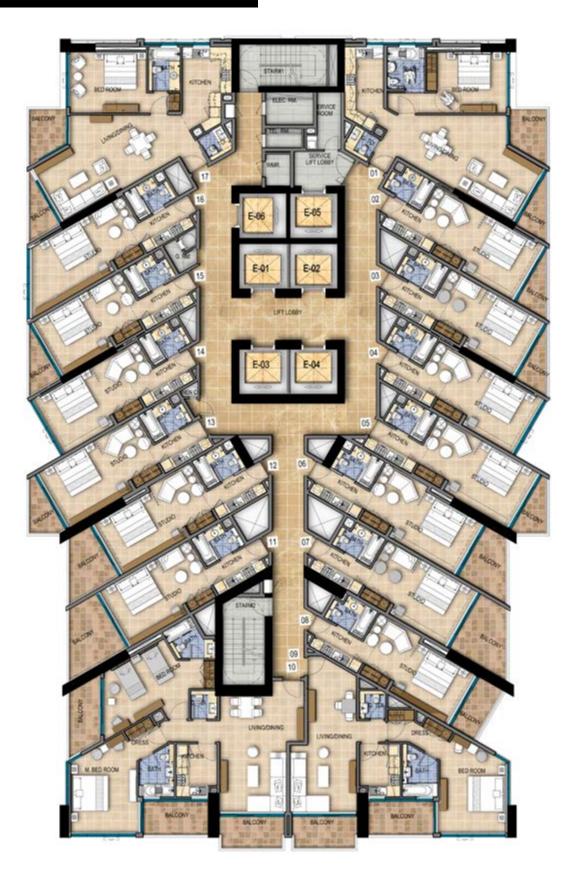

| F | O | 0 | R | P | L | A | N | S |
|---|---|---|---|---|---|---|---|---|
|   |   |   |   |   |   |   |   |   |

P R I V É





# TOWER A LEVELS 3 & 17-19







#### TOWER A LEVELS 5-8, 23-24



## TOWER A LEVELS 9 & 26





## TOWER A LEVELS 10 & 25







## TOWER A LEVELS 14 & 15





#### TOWER A LEVELS 21 & 22







#### TOWER A LEVELS 29 - 31









# TOWER B LEVELS 3&17 - 19







# TOWER B **LEVELS 5 - 8, 23 - 24**



Disclaimer: Unless stated otherwise, all accessories and interior finishes such as wallpaper, chandeliers, furniture, electronics, white goods, curtains, hard and soft landscaping, pavements, features, swimming pool(s) and other elements displayed in the brochure, or within the show apartment or between the plot boundary and the unit, are not part of the standard unit and are shown for illustrative purposes only.

#### TOWER B LEVELS 9 & 26



## TOWER B LEVEL 11



Disclaimer: Unless s