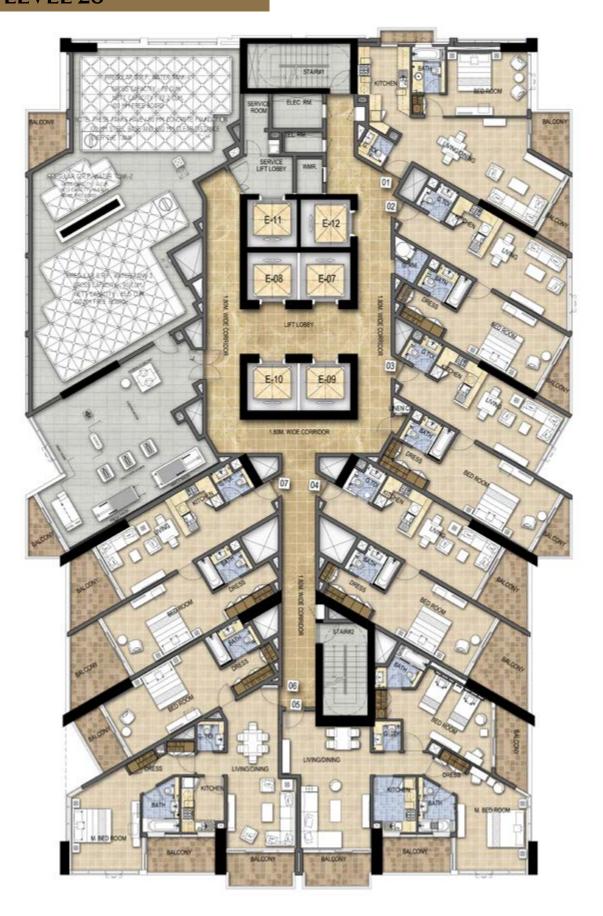

# TOWER B LEVEL 28

Disclaimer: Unless stated otherwise, all accessories and interior finishes such as wallpaper, chandeliers, furniture, electronics, white goods, curtains, hard and soft landscaping, pavements, features, swimming pool(s) and other elements displayed in the brochure, or within the show apartment or between the plot boundary and the unit, are not part of the standard unit and are shown for illustrative purposes only.