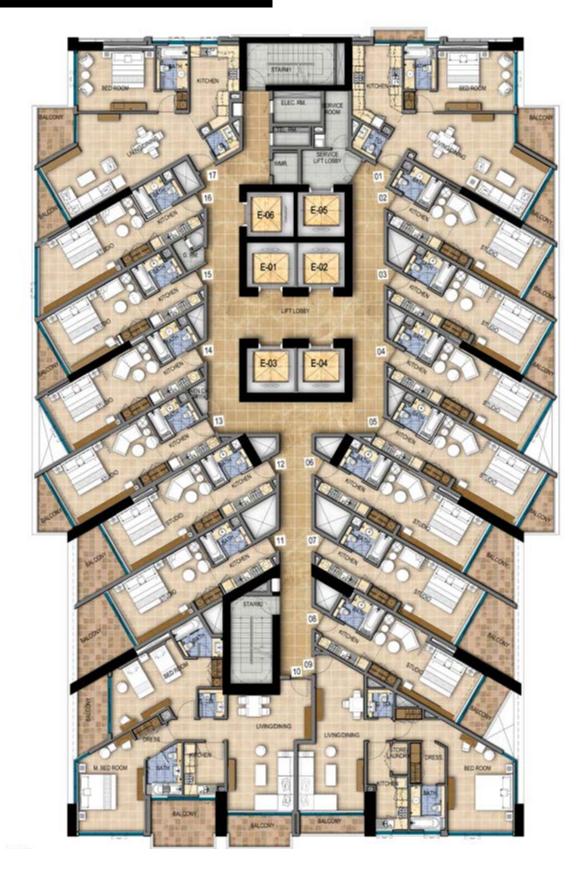

# TOWER B **LEVELS 5 - 8, 23 - 24**

Disclaimer: Unless stated otherwise, all accessories and interior finishes such as wallpaper, chandeliers, furniture, electronics, white goods, curtains, hard and soft landscaping, pavements, features, swimming pool(s) and other elements displayed in the brochure, or within the show apartment or between the plot boundary and the unit, are not part of the standard unit and are shown for illustrative purposes only.