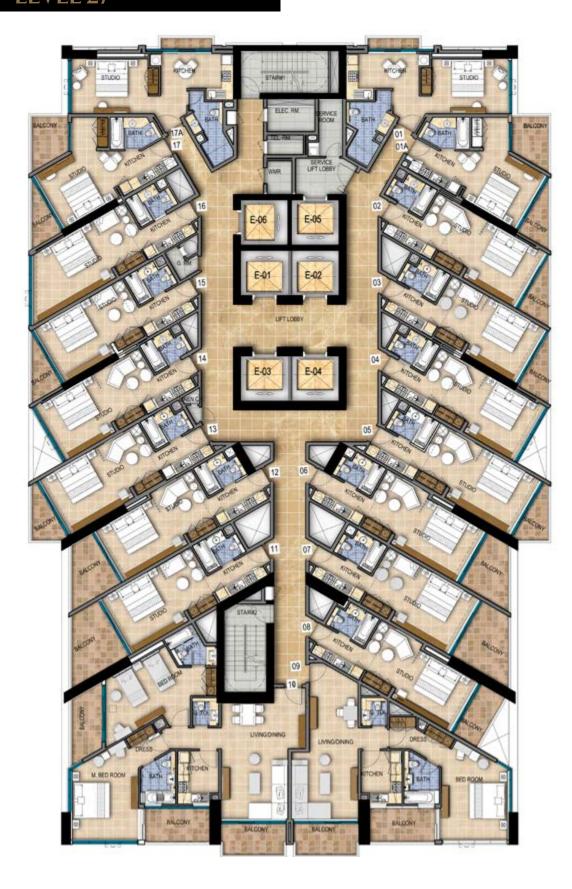

#### TOWER B LEVELS 21 - 22

Disclaimer: Unless stated otherwise, all accessories and interior finishes such as wallpaper, chandeliers, furniture, electronics, white goods, curtains, hard and soft landscaping, pavements, features, swimming pool(s) and other elements displayed in the brochure, or within the show apartment or between the plot boundary and the unit, are not part of the standard unit and are shown for illustrative purposes only.