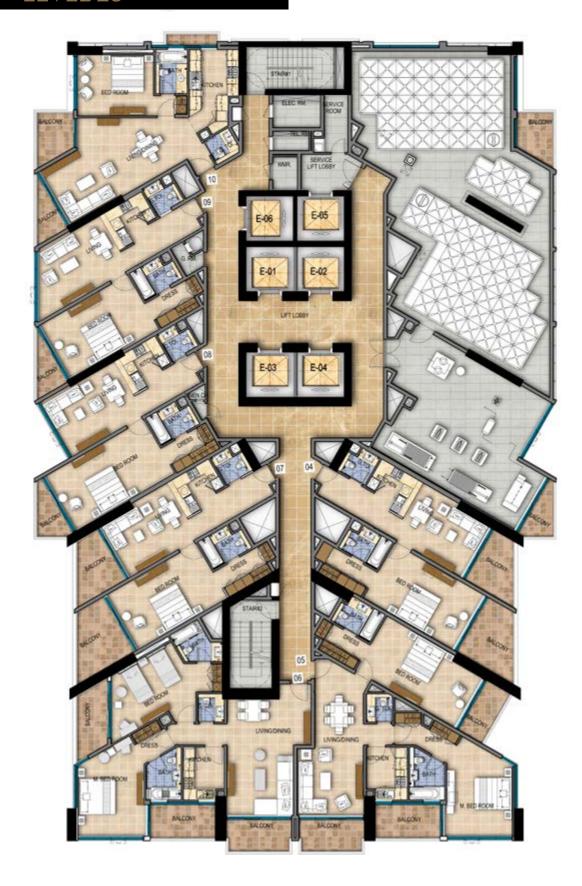

# TOWER B LEVEL 28

Disclaimer: Unless stated otherwise, all accessories and interior finishes such as wallpaper, chandeliers, furniture, electronics, white goods, curtains, hard and soft landscaping, pavements, features, swimming pool(s) and other elements displayed in the brochure, or within the show apartment or between the plot boundary and the unit, are not part of the standard unit and are shown for illustrative purposes only.