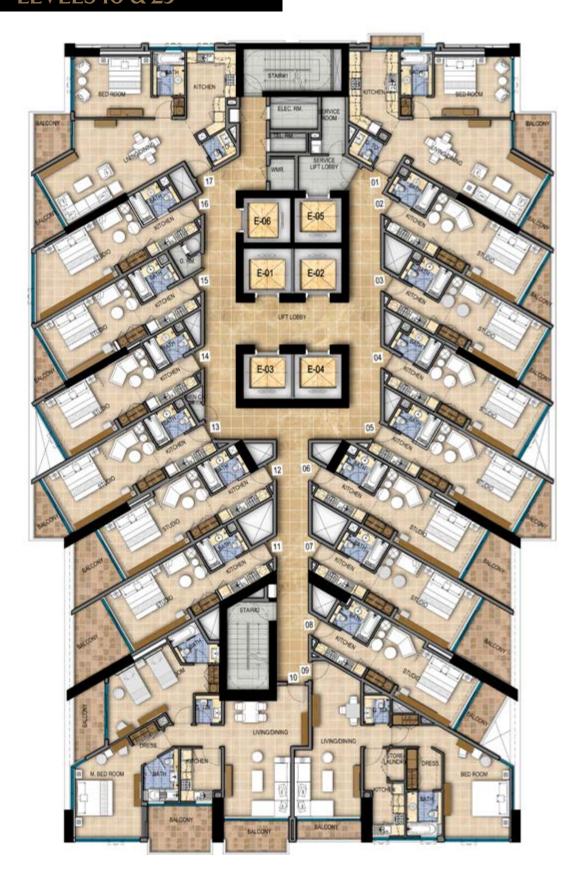

| F | O | 0 | R | P | L | A | N | S |
|---|---|---|---|---|---|---|---|---|
|   |   |   |   |   |   |   |   |   |

P R I V É





# TOWER A LEVELS 3 & 17-19







#### TOWER A LEVELS 5-8, 23-24



## TOWER A LEVELS 9 & 26





## TOWER A LEVELS 10 & 25







## TOWER A LEVELS 14 & 15





#### TOWER A LEVELS 21 & 22







#### TOWER A LEVELS 29 - 31









# TOWER B LEVELS 3&17 - 19







# TOWER B **LEVELS 5 - 8, 23 - 24**



Disclaimer: Unless stated otherwise, all accessories and interior finishes such as wallpaper, chandeliers, furniture, electronics, white goods, curtains, hard and soft landscaping, pavements, features, swimming pool(s) and other elements displayed in the brochure, or within the show apartment or between the plot boundary and the unit, are not part of the standard unit and are shown for illustrative purposes only.

#### TOWER B LEVELS 9 & 26



## TOWER B LEVEL 11



Disclaimer: Unless stated otherwise, all accessories and interior finishes such as wallpaper, chandeliers, furniture, electronics, white goods, cur