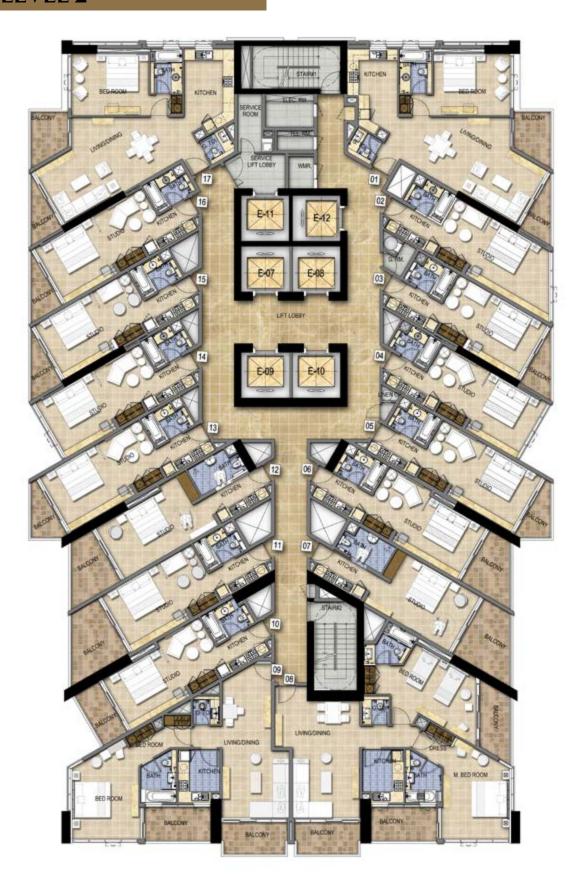

## TOWER B LEVEL 12

Disclaimer: Unless stated otherwise, all accessories and interior finishes such as wallpaper, chandeliers, furniture, electronics, white goods, curtains, hard and soft landscaping, pavements, features, swimming pool(s) and other elements displayed in the brochure, or within the show apartment or between the plot boundary and the unit, are not part of the standard unit and are shown for illustrative purposes only.