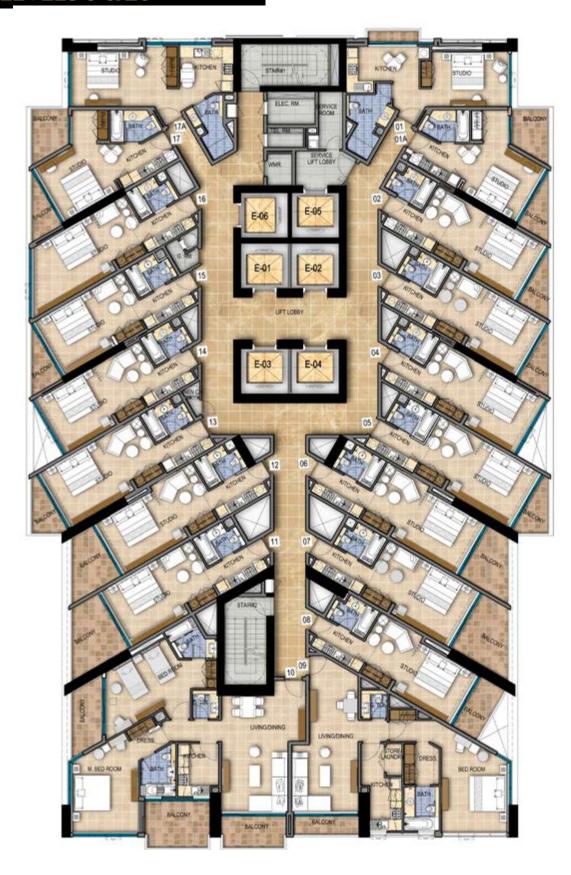

| F | O | 0 | R | P | L | A | N | S |
|---|---|---|---|---|---|---|---|---|
|   |   |   |   |   |   |   |   |   |

P R I V É





# TOWER A LEVELS 3 & 17-19







#### TOWER A LEVELS 5-8, 23-24



## TOWER A LEVELS 9 & 26





## TOWER A LEVELS 10 & 25







## TOWER A LEVELS 14 & 15





#### TOWER A LEVELS 21 & 22







#### TOWER A LEVELS 29 - 31









# TOWER B LEVELS 3&17 - 19







# TOWER B **LEVELS 5 - 8, 23 - 24**



Disclaimer: Unless stated otherwise, all accessories and interior finishes such as wallpaper, chandeliers, furniture, electronics, white goods, curtains, hard and soft landscaping, pavements, features, swimming pool(s) and other elements displayed in the brochure, or within the show apartment or between the plot boundary and the unit, are not part of the standard unit and are shown for illustrative purposes only.

#### TOWER B LEVELS 9 & 26



## TOWER B LEVEL 11



Disclaimer: Unless stated otherwise, all accessories and interior finishes such as wallpaper, chandeliers, furniture