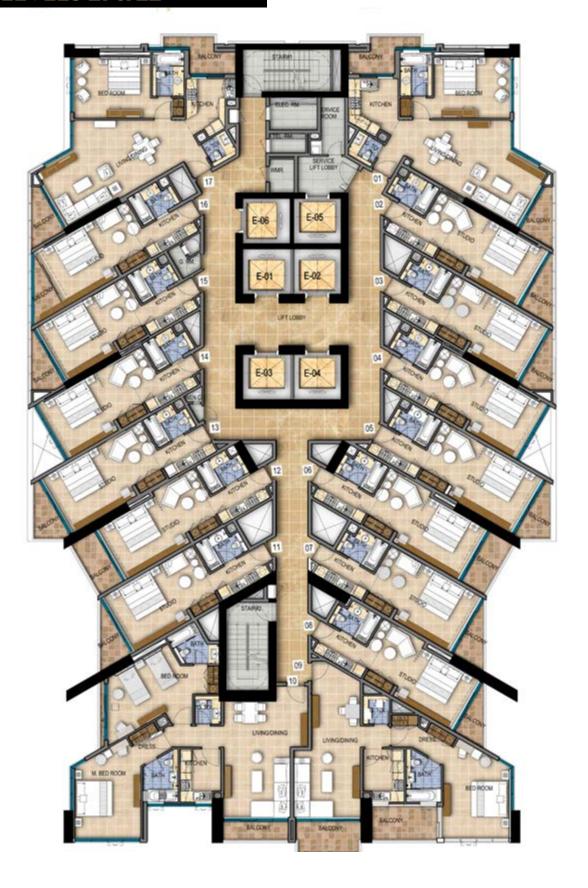

## TOWER B LEVELS 14 - 15

Disclaimer: Unless stated otherwise, all accessories and interior finishes such as wallpaper, chandeliers, furniture, electronics, white goods, curtains, hard and soft landscaping, pavements, features, swimming pool(s) and other elements displayed in the brochure, or within the show apartment or between the plot boundary and the unit, are not part of the standard unit and are shown for illustrative purposes only.