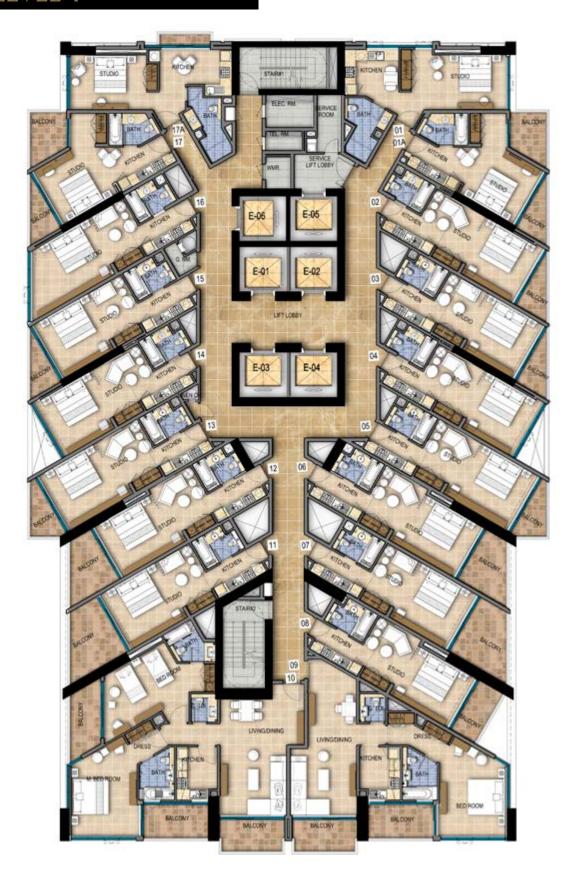

| F | O | 0 | R | P | L | A | N | S |
|---|---|---|---|---|---|---|---|---|
|   |   |   |   |   |   |   |   |   |

P R I V É





# TOWER A LEVELS 3 & 17-19







#### TOWER A LEVELS 5-8, 23-24



## TOWER A LEVELS 9 & 26





## TOWER A LEVELS 10 & 25







## TOWER A LEVELS 14 & 15





#### TOWER A LEVELS 21 & 22







#### TOWER A LEVELS 29 - 31









# TOWER B LEVELS 3&17 - 19







# TOWER B **LEVELS 5 - 8, 23 - 24**



Disclaimer: Unless stated otherwise, all accessories and interior finishes such as wallpaper, chandeliers, furniture, electronics, white goods, curtains, hard and soft landscaping, pavements, features, swimming pool(s) and other elements displayed in the brochure, or within the show apartment or between the plot boundary and the unit, are not part of the standard unit and are shown for illustrative purposes only.

#### TOWER B LEVELS 9 & 26



## TOWER B LEVEL 11



Disclaimer: Unless stated otherwise, all accessories