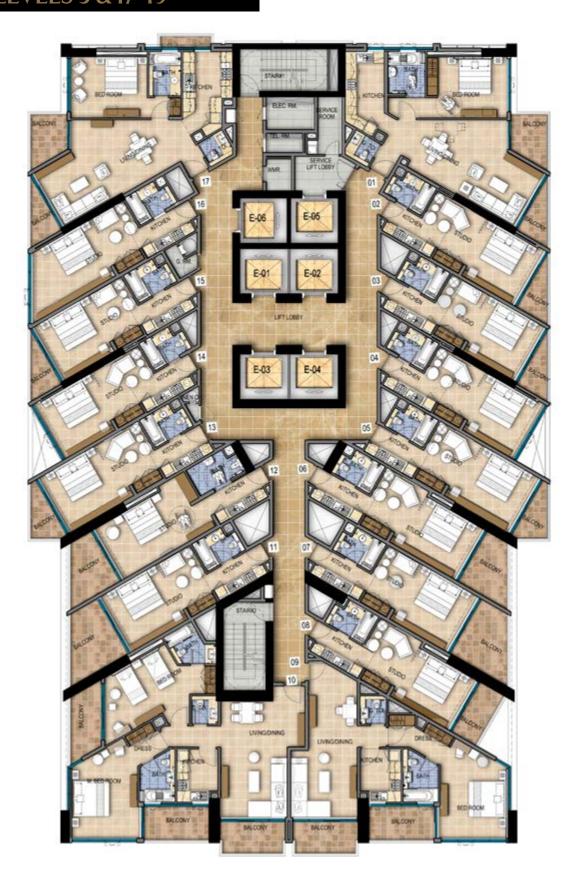

| F | O | 0 | R | P | L | A | N | S |
|---|---|---|---|---|---|---|---|---|
|   |   |   |   |   |   |   |   |   |

P R I V É





# TOWER A LEVELS 3 & 17-19







#### TOWER A LEVELS 5-8, 23-24



## TOWER A LEVELS 9 & 26





## TOWER A LEVELS 10 & 25







## TOWER A LEVELS 14 & 15





#### TOWER A LEVELS 21 & 22







#### TOWER A LEVELS 29 - 31









# TOWER B LEVELS 3&17 - 19







# TOWER B **LEVELS 5 - 8, 23 - 24**



Disclaimer: Unless stated otherwise, all accessories and interior finishes such as wallpaper, chandeliers, furniture, electronics, white goods, curtains, hard and soft landscaping, pavements, features, swimming pool(s) and other elements displayed in the brochure, or within the show apartment or between the plot boundary and the unit, are not part of the standard unit and are shown for illustrative purposes only.

#### TOWER B LEVELS 9 & 26



## TOWER B LEVEL 11



Disclaimer: Unless stated otherwise, all accessori