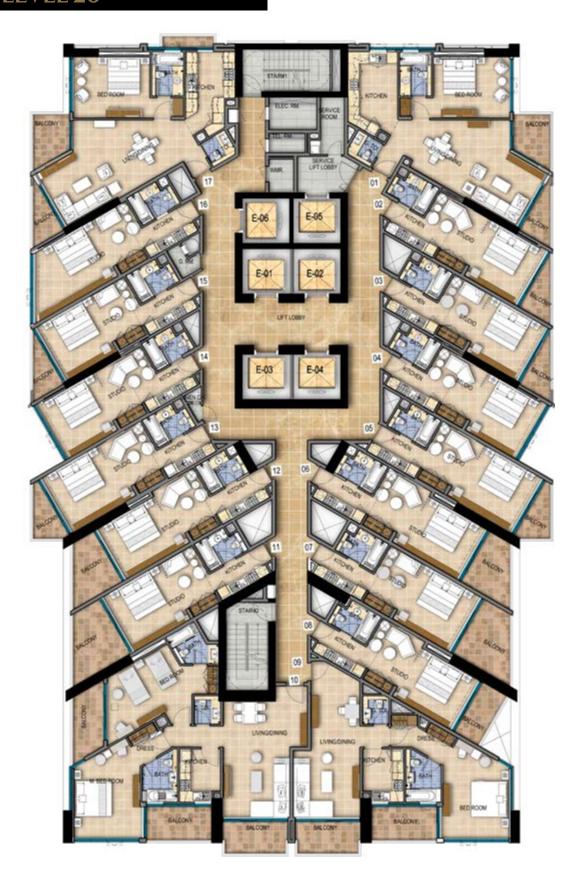

## TOWER B LEVELS 14 - 15

Disclaimer: Unless stated otherwise, all accessories and interior finishes such as wallpaper, chandeliers, furniture, electronics, white goods, curtains, hard and soft landscaping, pavements, features, swimming pool(s) and other elements displayed in the brochure, or within the show apartment or between the plot boundary and the unit, are not part of the standard unit and are shown for illustrative purposes only.