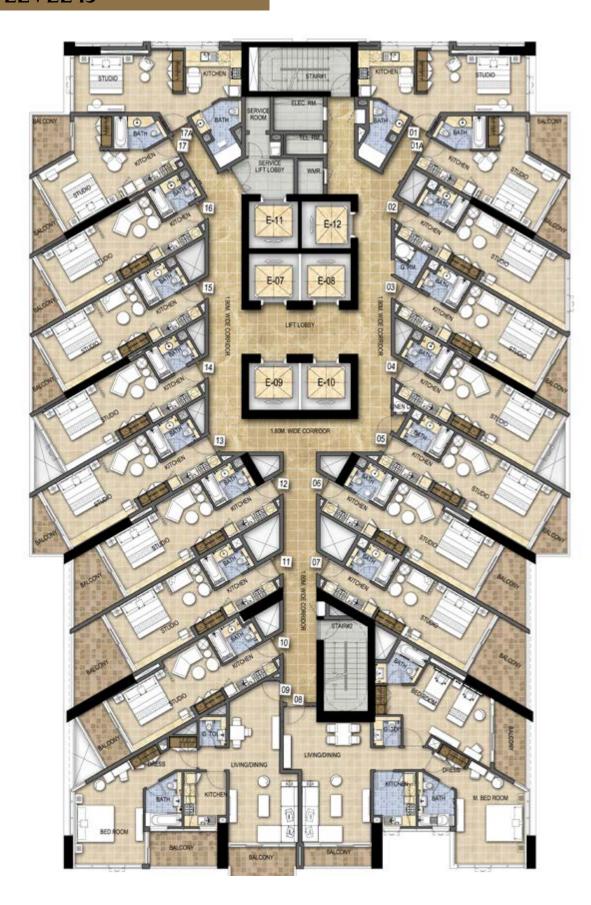

paper, chandeliers, furniture, electronics, white goods, curtains, hard and soft landscaping, pavements, features, swimming pool(s) and other elements displayed in the brochure, or within the show apartment or between the plot boundary and the unit, are not part of the standard unit and are shown for illustrative purposes only.

# TOWER B LEVELS 10 & 25



## TOWER B LEVEL 12



Disclaimer: Unless stated otherwise, all accessories and interior finishes such as wallpaper, chandeliers, furniture, electronics, white goods, curtains, hard and soft landscaping, pavements, features, swimming pool(s) and other elements displayed in the brochure, or within the show apartment or between the plot boundary and the unit, are not part of the standard unit and are shown for illustrative purposes only.



## TOWER B LEVELS 14 - 15



Disclaimer: Unless stated otherwise, all accessories and interior finishes such as wallpaper, chandeliers, furniture, electronics, white goods, curtains, hard and soft landscaping, pavements, features, swimming pool(s) and other elements displayed in the brochure, or within the show apartment or between the plot boundary and the unit, are not part of the standard unit and are shown for illustrative purposes only.



#### TOWER B LEVELS 21 - 22



Disclaimer: Unless stated otherwise, all accessories and interior finishes such as wallpaper, chandeliers, furniture, electronics, white goods, curtains, hard and soft landscaping, pavements, features, swimming pool(s) and other elements displayed in the brochure, or within the show apartment or between the plot boun