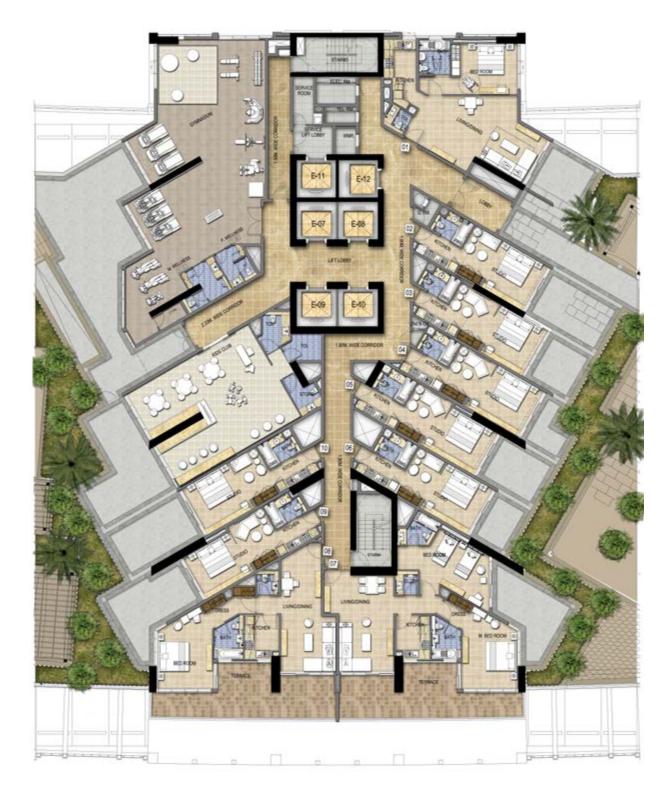

## TOWER B LEVEL 11

Disclaimer: Unless stated otherwise, all accessories and interior finishes such as wallpaper, chandeliers, furniture, electronics, white goods, curtains, hard and soft landscaping, pavements, features, swimming pool(s) and other elements displayed in the brochure, or within the show apartment or between the plot boundary and the unit, are not part of the standard unit and are shown for illustrative purposes only.