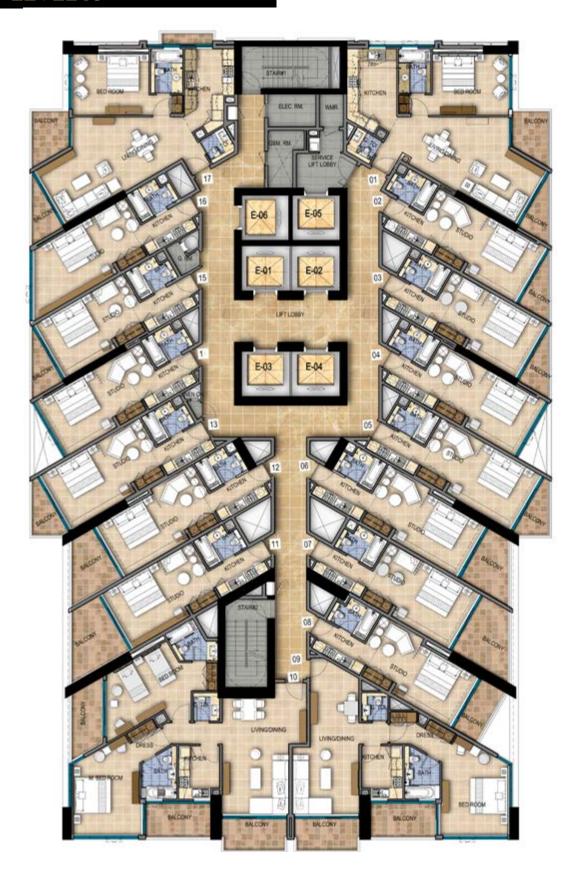

| F | O | 0 | R | P | L | A | N | S |
|---|---|---|---|---|---|---|---|---|
|   |   |   |   |   |   |   |   |   |

P R I V É





# TOWER A LEVELS 3 & 17-19







#### TOWER A LEVELS 5-8, 23-24



## TOWER A LEVELS 9 & 26





## TOWER A LEVELS 10 & 25







## TOWER A LEVELS 14 & 15





#### TOWER A LEVELS 21 & 22







#### TOWER A LEVELS 29 - 31









# TOWER B LEVELS 3&17 - 19







# TOWER B **LEVELS 5 - 8, 23 - 24**



Disclaimer: Unless stated otherwise, all accessories and interior finishes such as wallpaper, chandeliers, furniture, electronics, white goods, curtains, hard and soft landscaping, pavements, features, swimming pool(s) and other elements displayed in the brochure, or within the show apartment or between the plot boundary and the unit, are not part of the standard unit and are shown for illustrative purposes only.

#### TOWER B LEVELS 9 & 26



## TOWER B LEVEL 11



Disclaimer: Unless stated otherwise, all accessories a