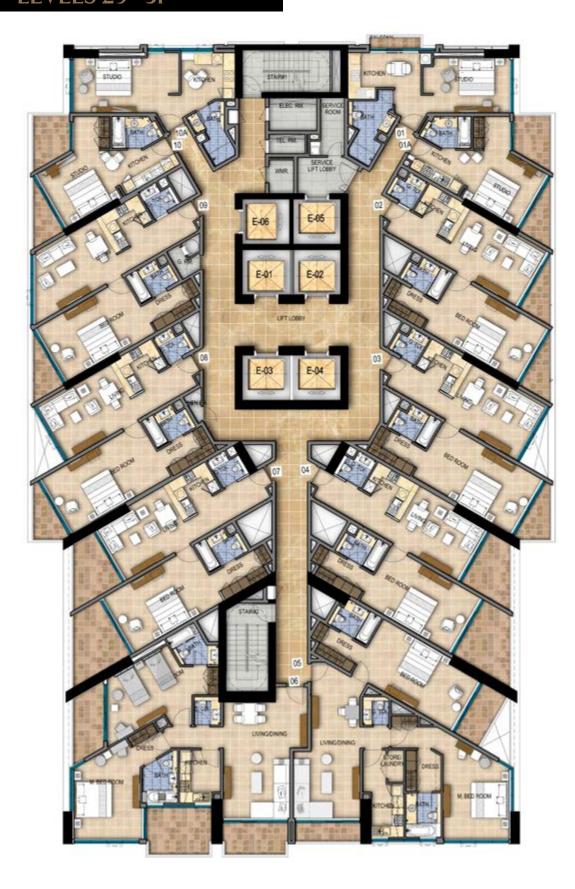

| F | O | 0 | R | P | L | A | N | S |
|---|---|---|---|---|---|---|---|---|
|   |   |   |   |   |   |   |   |   |

P R I V É





# TOWER A LEVELS 3 & 17-19







#### TOWER A LEVELS 5-8, 23-24



## TOWER A LEVELS 9 & 26





## TOWER A LEVELS 10 & 25







## TOWER A LEVELS 14 & 15





#### TOWER A LEVELS 21 & 22







#### TOWER A LEVELS 29 - 31









# TOWER B LEVELS 3&17 - 19







# TOWER B **LEVELS 5 - 8, 23 - 24**



Disclaimer: Unless stated otherwise, all accessories and interior finishes such as wallpaper, chandeliers, furniture, electronics, white goods, curtains, hard and soft landscaping, pavements, features, swimming pool(s) and other elements displayed in the brochure, or within the show apartment or between the plot boundary and the unit, are not part of the standard unit and are shown for illustrative purposes only.

#### TOWER B LEVELS 9 & 26



## TOWER B LEVEL 11



Disclaimer: Unless stated otherwise, all accessories and interior finishes such as wallpaper, chandeliers, furniture, electronics, white goods, curtains, hard and soft landscaping, pavements, features, swimming pool(s) and other elements displayed