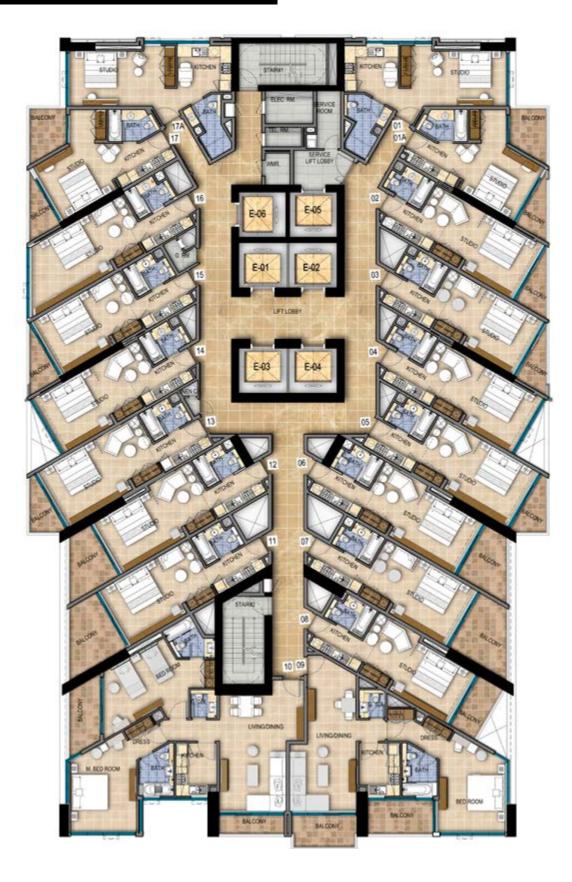

| F | O | 0 | R | P | L | A | N | S |
|---|---|---|---|---|---|---|---|---|
|   |   |   |   |   |   |   |   |   |

P R I V É





# TOWER A LEVELS 3 & 17-19







#### TOWER A LEVELS 5-8, 23-24



## TOWER A LEVELS 9 & 26





## TOWER A LEVELS 10 & 25







## TOWER A LEVELS 14 & 15





#### TOWER A LEVELS 21 & 22







#### TOWER A LEVELS 29 - 31









# TOWER B LEVELS 3&17 - 19







# TOWER B **LEVELS 5 - 8, 23 - 24**



Disclaimer: Unless stated otherwise, all accessories and interior finishes such as wallpaper, chandeliers, furniture, electronics, white goods, curtains, hard and soft landscaping, pavements, features, swimming pool(s) and other elements displayed in the brochure, or within the show apartment or between the plot boundary and the unit, are not part of the standard unit and are shown for illustrative purposes only.

#### TOWER B LEVELS 9 & 26



## TOWER B LEVEL 11



Disclaimer: Unless stated otherwise, all accessories and interior finishes such as wallpaper, chandeliers, furniture, electronics, white goods, curtain