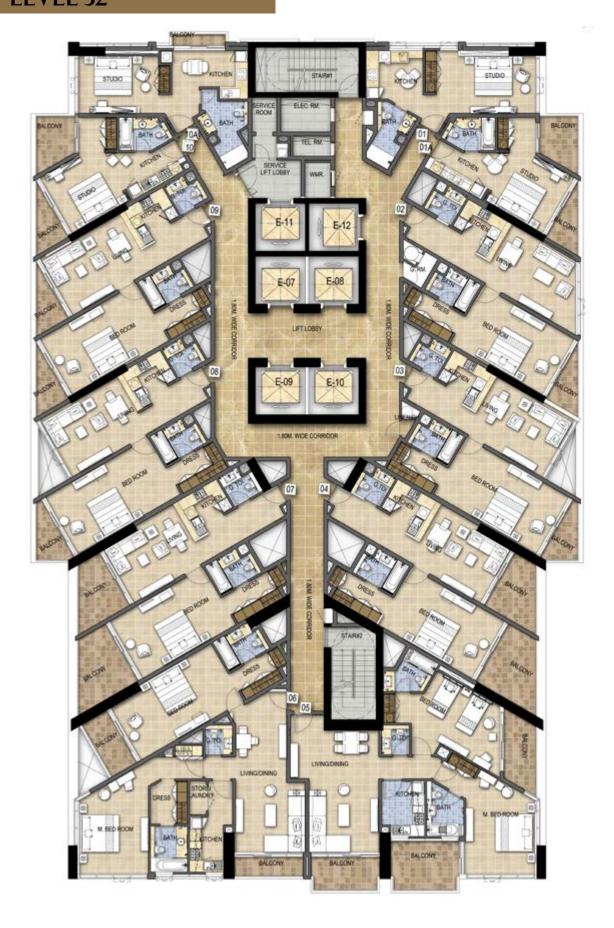

## TOWER B LEVEL 32

Disclaimer: Unless stated otherwise, all accessories and interior finishes such as wallpaper, chandeliers, furniture, electronics, white goods, curtains, hard and soft landscaping, pavements, features, swimming pool(s) and other elements displayed in the brochure, or within the show apartment or between the plot boundary and the unit, are not part of the standard unit and are shown for illustrative purposes only.