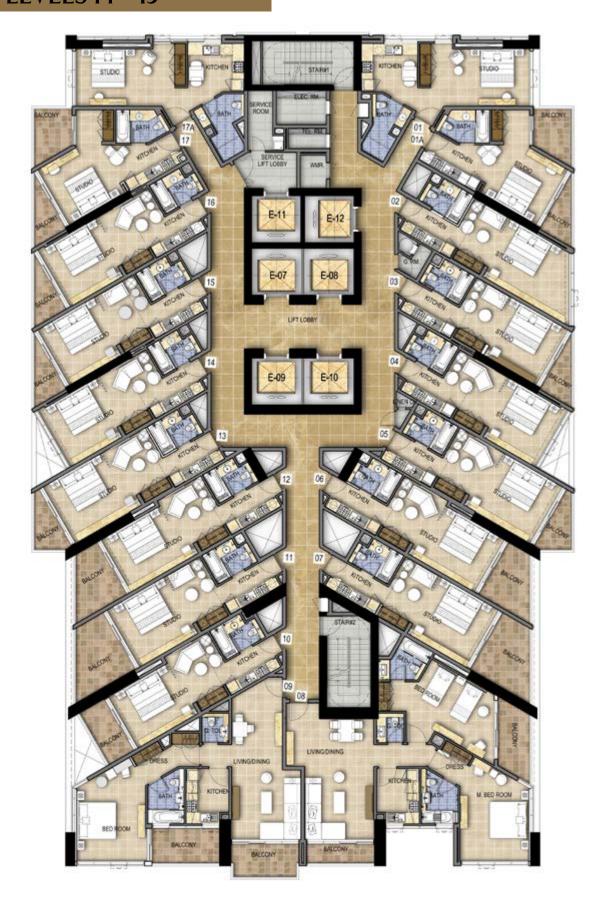

, electronics, white goods, curtains, hard and soft landscaping, pavements, features, swimming pool(s) and other elements displayed in the brochure, or within the show apartment or between the plot boundary and the unit, are not part of the standard unit and are shown for illustrative purposes only.

# TOWER B LEVELS 10 & 25



## TOWER B LEVEL 12



Disclaimer: Unless stated otherwise, all accessories and interior finishes such as wallpaper, chandeliers, furniture, electronics, white goods, curtains, hard and soft landscaping, pavements, features, swimming pool(s) and other elements displayed in the brochure, or within the show apartment or between the plot boundary and the unit, are not part of the standard unit and are shown for illustrative purposes only.



## TOWER B LEVELS 14 - 15



Disclaimer: Unless stated otherwise, all accessories and interior finishes such as wallpaper, chandeliers, furniture, electronics, white goods, curtains, hard and soft landscaping, pavements, features, swimming pool(s) and other elements displayed in the brochure, or within the show apartment or between the plot boundary and the unit, are not part of the standard unit and are shown for illustrative purposes only.



#### TOWER B LEVELS 21 - 22



Disclaimer: Unless stated otherwise, all accessories and interior finishes such as wallpaper, chandeliers, furniture, electronics, white goods, curtains, hard and soft landscaping, pavements, features, swimming pool(s) and other elements displayed in the brochure, or within the show apartment or between the plot boundary and the unit, are not pa