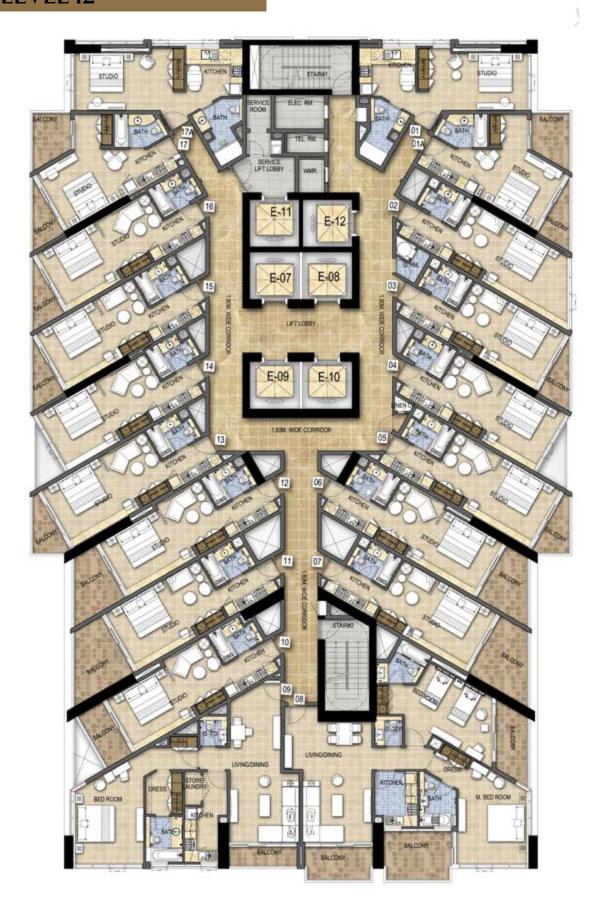

## TOWER B LEVEL 12

Disclaimer: Unless stated otherwise, all accessories and interior finishes such as wallpaper, chandeliers, furniture, electronics, white goods, curtains, hard and soft landscaping, pavements, features, swimming pool(s) and other elements displayed in the brochure, or within the show apartment or between the plot boundary and the unit, are not part of the standard unit and are shown for illustrative purposes only.