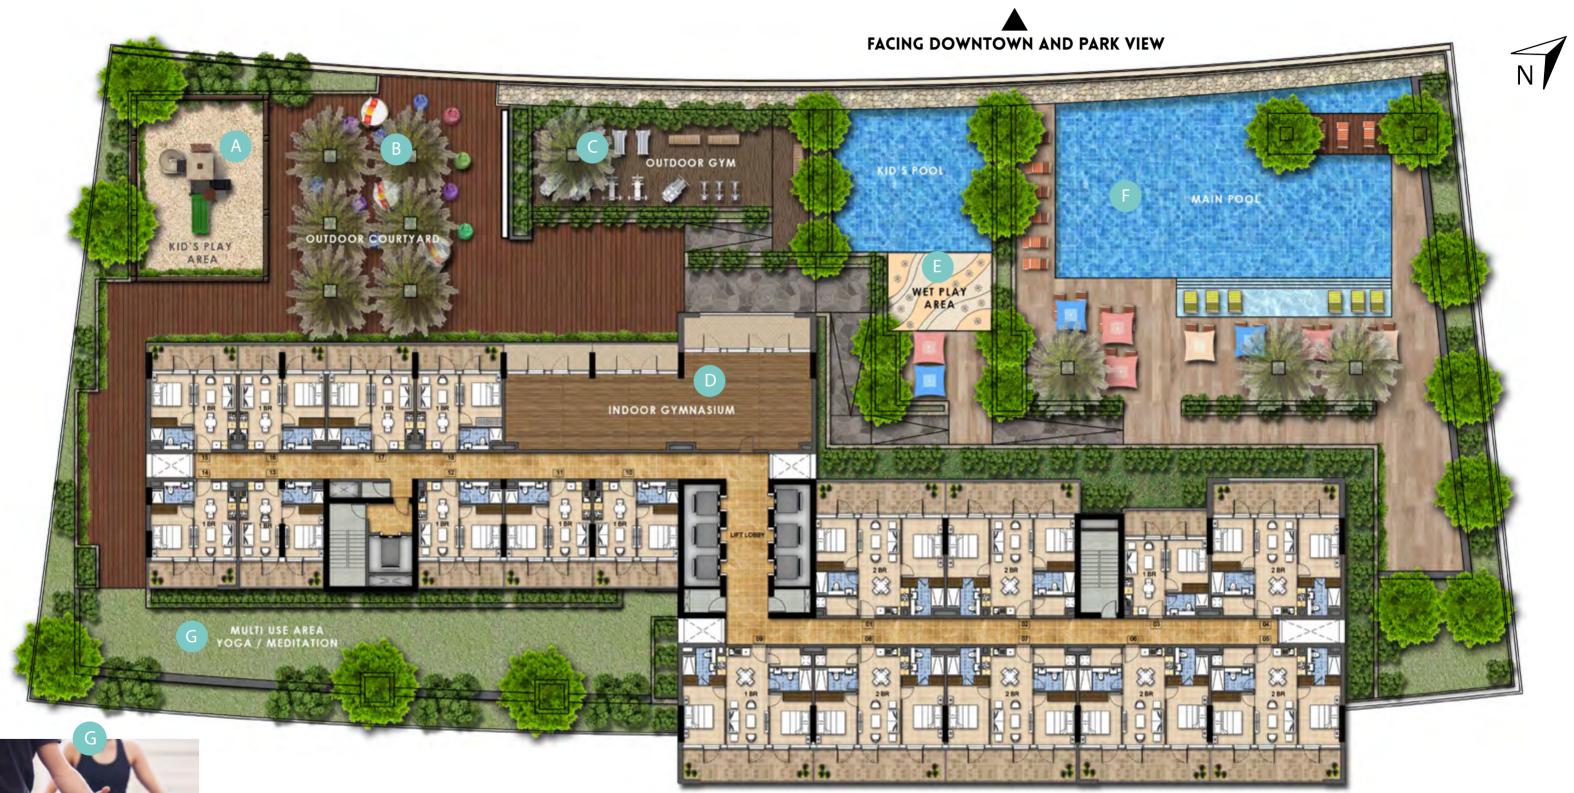

### VĚRA RESIDENCES

WHERE LUXURY HAS NO LIMITS

A 30-storey tower, the Věra Residences offer a range of life-enhancing amenities and facilities:

- Studios and one and twobedroom apartments
- Elegant lobby with 24-hour reception and concierge desk
- Landscaped gardens
- Temperature-controlled swimming pool
- State-of-the-art gymnasium with separate changing rooms for men and women
- k Steam rooms and sauna
- Kids club
- Covered parking
- Fully fitted kitchen

IT'S THE BEST OF ALL WORLDS WITHIN YOUR APARTMENT

CHILDREN'S PLAY AREA

OUTDOOR COURTYARD

INDOOR GYMNASIUM

WATER PLAY

SWIMMING POOL | KIDS POOL

FACING DUBAI CANAL

COMPLETE FAMILY ENTERTAINMENT