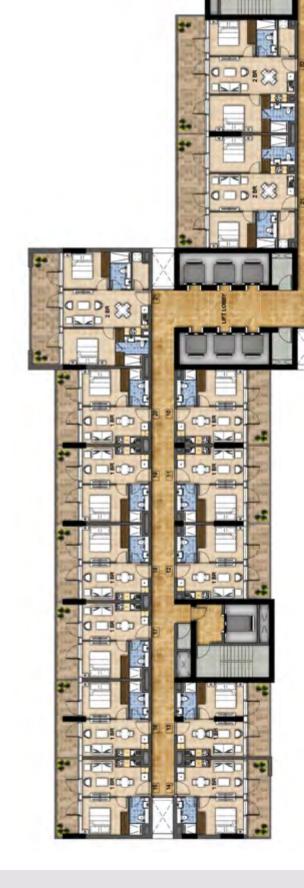

### **FLOORS 6-28**

### TYPICAL =

Disclaimer: All pictures, plans, layouts, information, data and details included in this brochure are indicative only and may change at any time up to the final as built status in accordance with the final designs of the project, regulatory approvals and planning permissions.

| UNIT TYPE | UNIT NUMBERS                                  |  |
|-----------|-----------------------------------------------|--|
| I BEDROOM | 3, 10, 11, 12, 13, 14, 15, 16, 17, 18, 19, 20 |  |
| 2 BEDROOM | 1, 2, 4, 5, 6, 7, 8, 9, 21                    |  |

# FACING DUBAI CANAL