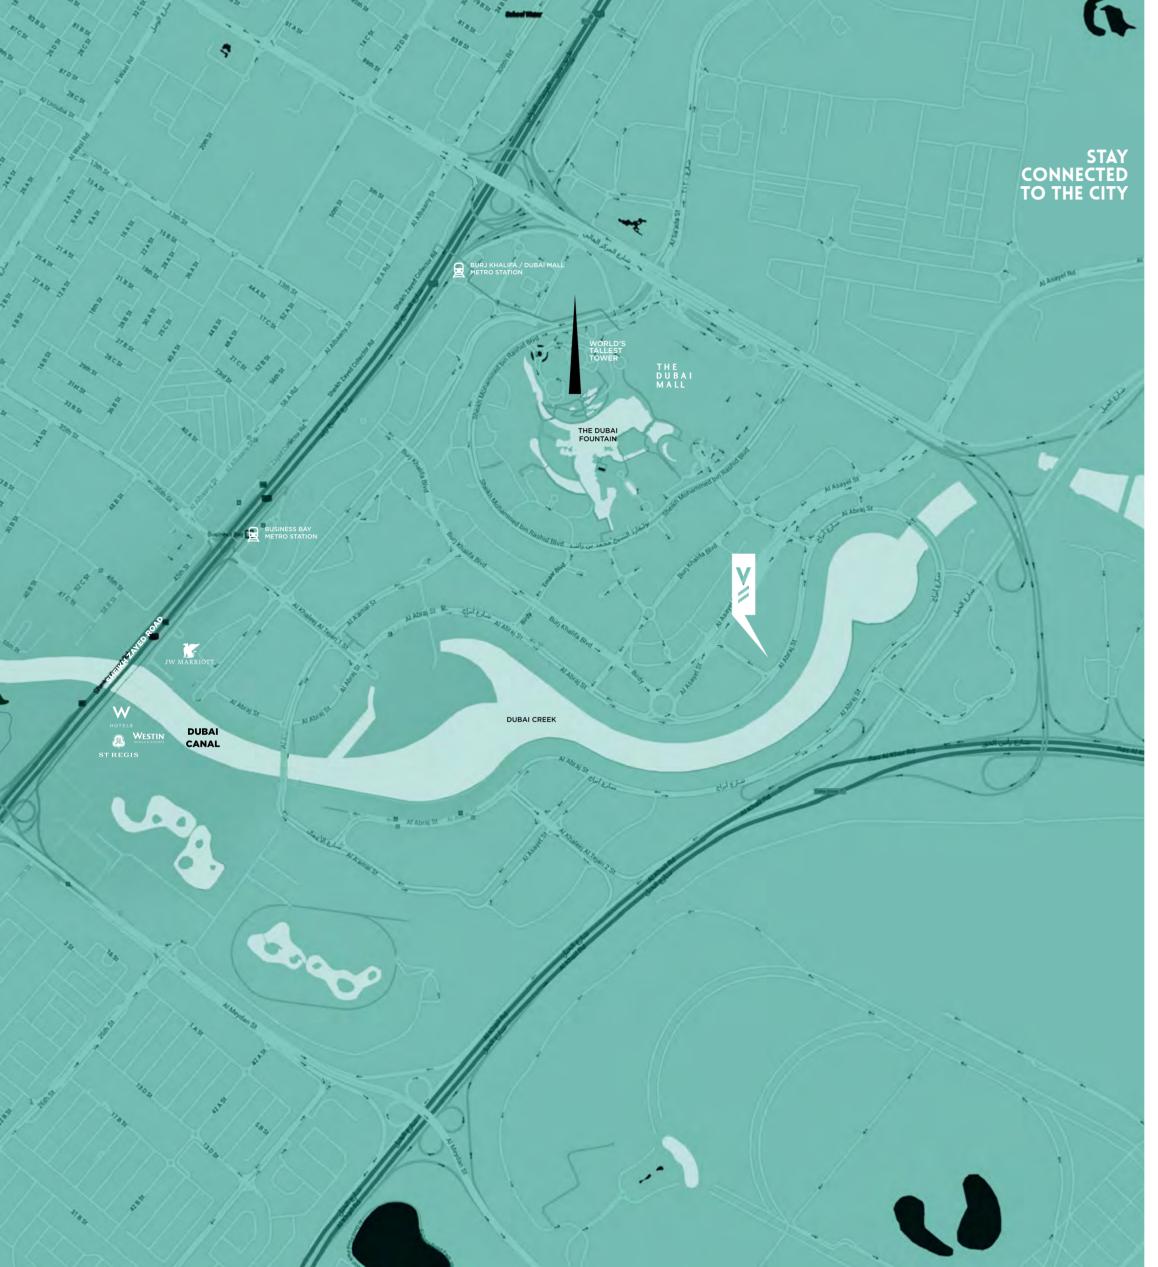

### BUSINESS BAY

For people seeking a lively community, Business Bay offers the ultimate lifestyle. With every amenity just around the corner, you can unwind with strolls on covered walkways through lush parks, along azure waterways, and admire modern architecture piercing the sky.

Next to dedicated play areas, landscaped plazas and comfortable working spaces, you'll also find Dubai's most popular neighbourhoods and attractions, as well as world-famous entertainment and retail choices just moments away.

# A CENTRAL ADDRESS

Věra is strategically located in Business Bay, overlooking the Dubai Canal, in close proximity to the prestigious Downtown Dubai district – which is connected to the rest of the city by an intricate transportation network of metro, trams and buses, in addition to land and water taxis, with easy access to and from the Sheikh Zayed Road and Al Khail Road.