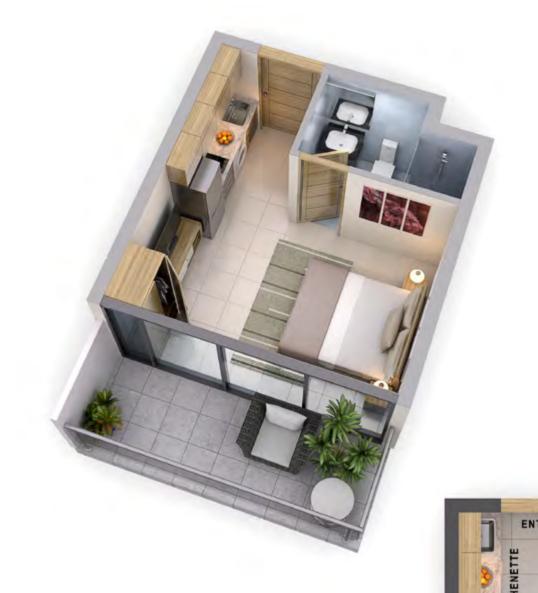

| UNIT AREA | BALCONY | TOTAL    |
|-----------|---------|----------|
| 229 sqft  | 86 sqft | 315 sqft |

BATHROOM 2.5 M X 1.5 M

STUDIO 4.3 M X 2.9 M

BALCONY