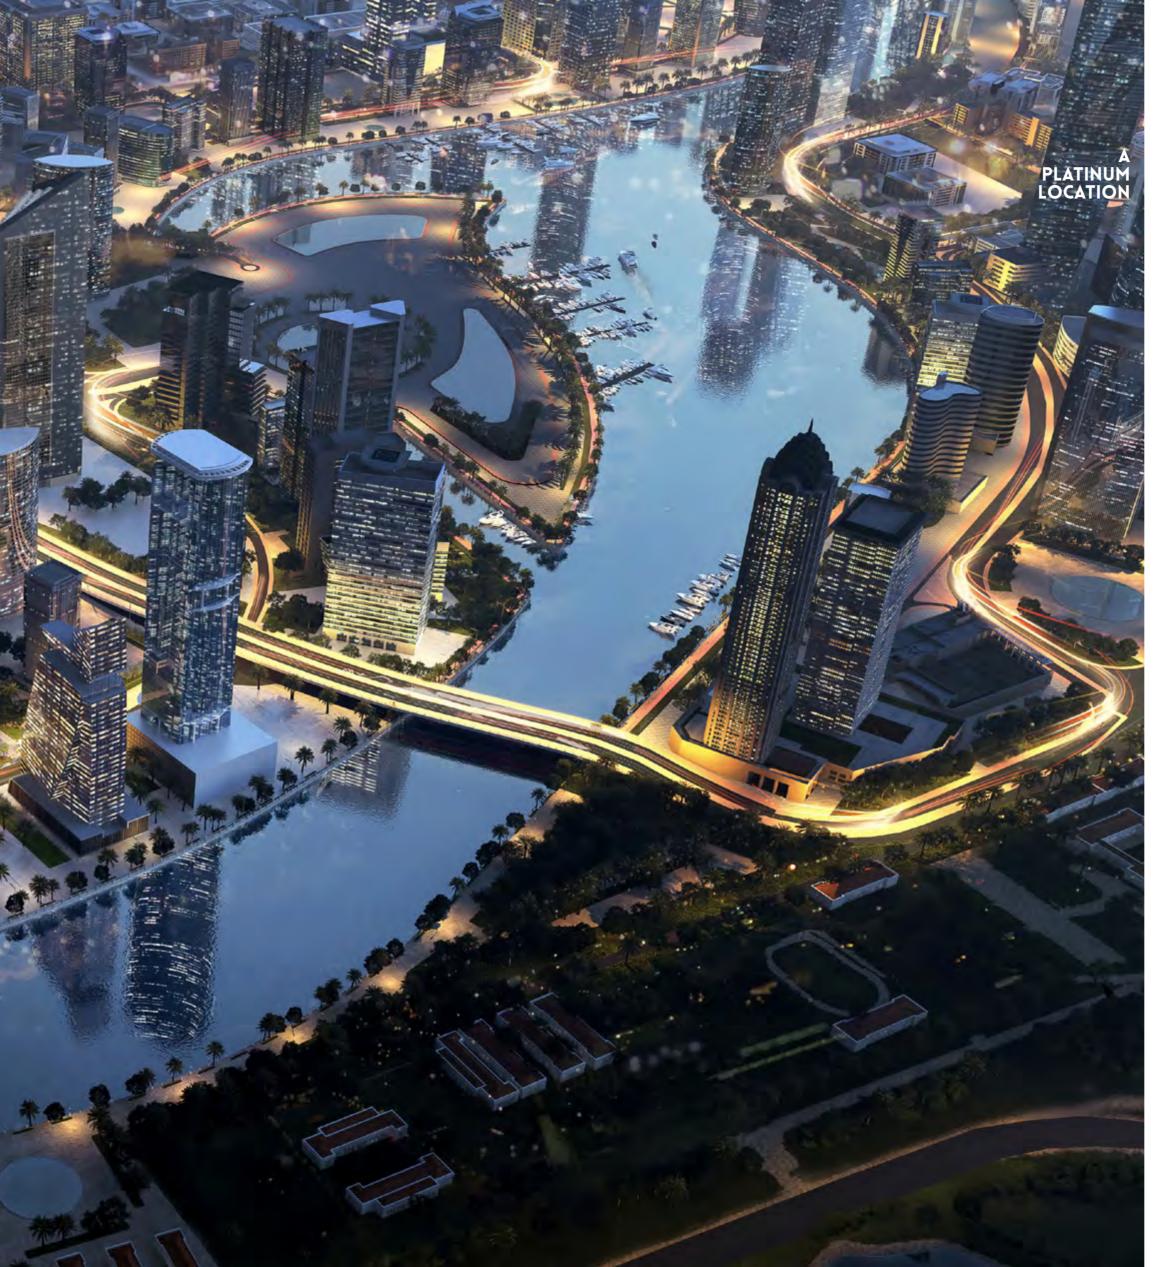

Věra is strategically located in Business Bay, overlooking the Dubai Canal and in close proximity to the prestigious Downtown Dubai district.

# A CENTRAL ADDRESS

Věra is strategically located in Business Bay, overlooking the Dubai Canal, in close proximity to the prestigious Downtown Dubai district – which is connected to the rest of the city by an intricate transportation network of metro, trams and buses, in addition to land and water taxis, with easy access to and from the Sheikh Zayed Road and Al Khail Road.