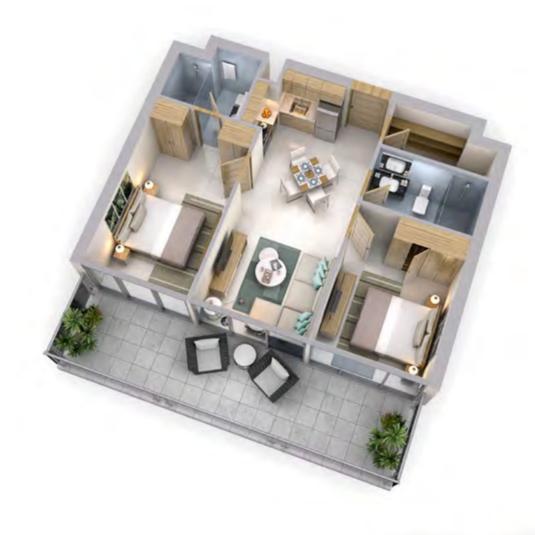

| UNIT AREA | BALCONY  | TOTAL    |
|-----------|----------|----------|
| 668 sqft  | 233 sqft | 901 sqft |