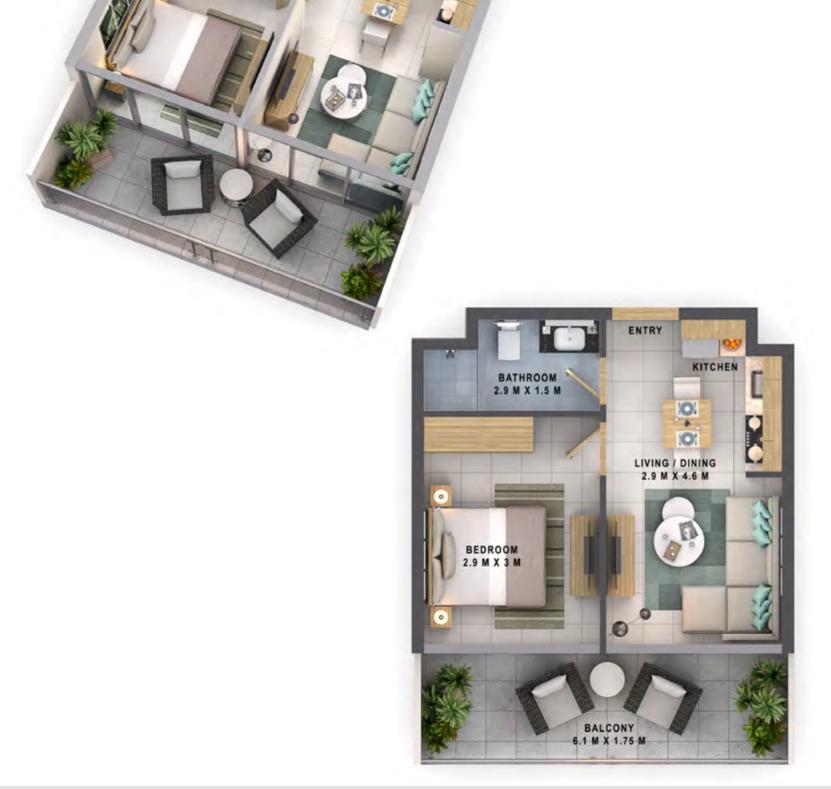

| UNIT AREA | BALCONY  | TOTAL    |
|-----------|----------|----------|
| 349 sqft  | 125 sqft | 474 sqft |