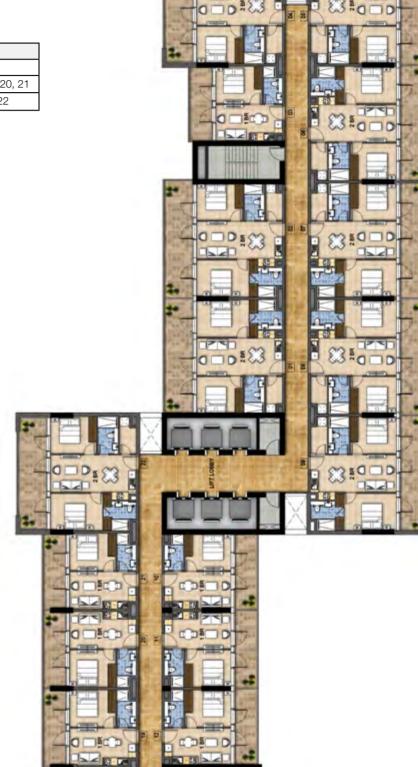

### **FLOORS 6-28**

### TYPICAL =

Disclaimer: All pictures, plans, layouts, information, data and details included in this brochure are indicative only and may change at any time up to the final as built status in accordance with the final designs of the project, regulatory approvals and planning permissions.

| UNIT TYPE | UNIT NUMBERS                                  |  |
|-----------|-----------------------------------------------|--|
| I BEDROOM | 3, 10, 11, 12, 13, 14, 15, 16, 17, 18, 19, 20 |  |
| 2 BEDROOM | 1, 2, 4, 5, 6, 7, 8, 9, 21                    |  |

# FACING DUBAI CANAL