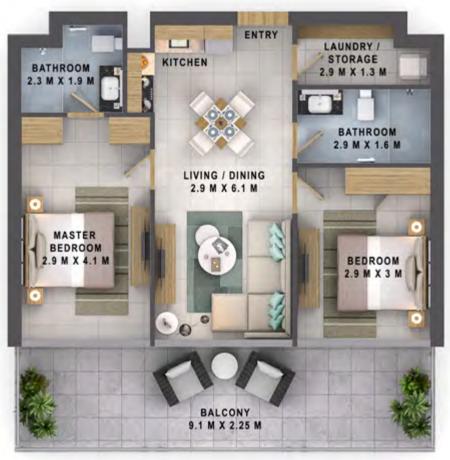

| UNIT AREA | BALCONY  | TOTAL    |
|-----------|----------|----------|
| 668 sqft  | 233 sqft | 901 sqft |