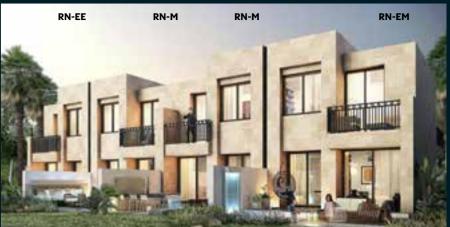

Areas shown are based on plans at the time of printing; actual dimensions could vary up to final 'as built' status and are not intended to form part of any contract or warranty.

VILLA TYPE | RN-EE

### VILLA TYPE | RN-EM

**GROUND FLOOR** 

FIRST FLOOR

**GROUND FLOOR** 

FIRST FLOOR

**GROUND FLOOR** 

FIRST FLOOR

|   | Unit type | Ground floor | First floor | Balcony / terrace & external covered area | Covered garage | Total area |
|---|-----------|--------------|-------------|-------------------------------------------|----------------|------------|
|   | RN-EE     | 485          | 606         | 434                                       | 218            | 1,743      |
|   | RN-EM     | 485          | 606         | 434                                       | 218            | 1,743      |
|   | RN-M      | 475          | 597         | 424                                       | 211            | 1,707      |
| - |           |              |             |                                           |                |            |