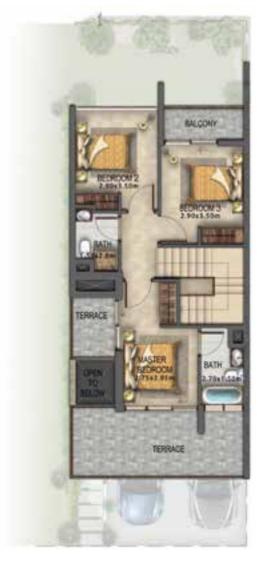

## Avencia

A-EE R4A-EM

VILLA TYPE | RR-EE VILLA TYPE | RR-M VILLA TYPE | RR-EM

**GROUND FLOOR** FIRST FLOOR **GROUND FLOOR** FIRST FLOOR **GROUND FLOOR** FIRST FLOOR

> 622 1,726 470

Disclaimer: Unless stated above, all accessories and interior finishes such as wallpaper, chandeliers, furniture, electronics, white goods, curtains, hard and soft landscaping, pavements, features, swimming pool(s) and other elements displayed in the brochure, or within the show apartment / villa or between the plot boundary and the unit, are not part of the standard unit and exhibited for illustrative purposes only.

Areas shown are based on plans at the time of printing; actual dimensions could vary up to final 'as built' status and are not intended to form part of any contract or warranty.

VILLA TYPE | RN-EE