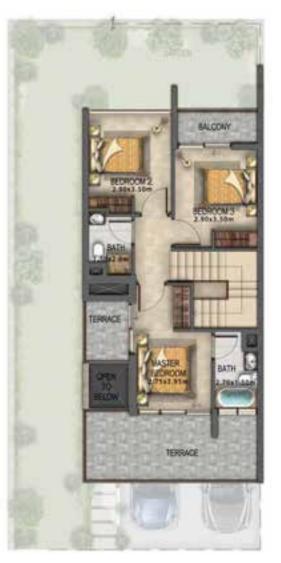

## Avencia

A-EE R4A-EM

VILLA TYPE | RR-EE VILLA TYPE | RR-M VILLA TYPE | RR-EM

**GROUND FLOOR** FIRST FLOOR **GROUND FLOOR** FIRST FLOOR **GROUND FLOOR** FIRST FLOOR

> 622 1,726 470

Disclaimer: Unless stated above, all accessories and interior finishes such as wallpaper, chandeliers, furniture, electronics, white goods, curtains, hard and soft landscaping, pavements, features, swimming pool(s) and other elements displayed in the brochure, or within the show apartment / villa or between the plot boundary and the unit, are not part of the standard unit and exhibited for illustrative purposes only.

Areas shown are based on plans at the time of printing; actual dimensions could vary up to final 'as built' status and are not intended to form part of any contract or warranty.

VILLA TYPE | RN-EE