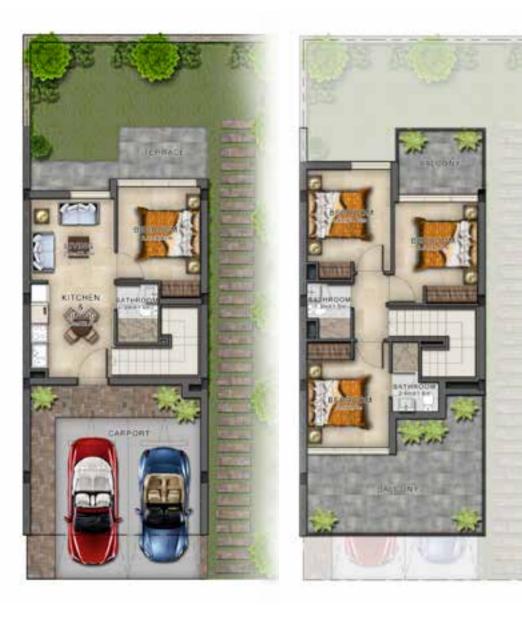

## Avencia

A-EE R4A-EM

VILLA TYPE | RR-EE VILLA TYPE | RR-M VILLA TYPE | RR-EM

**GROUND FLOOR** FIRST FLOOR **GROUND FLOOR** FIRST FLOOR **GROUND FLOOR** FIRST FLOOR

> 622 1,726 470

Disclaimer: Unless stated above, all accessories and interior finishes such as wallpaper, chandeliers, furniture, electronics, white goods, curtains, hard and soft landscaping, pavements, features, swimming pool(s) and other elements displayed in the brochure, or within the show apartment / villa or between the plot boundary and the unit, are not part of the standard unit and exhibited for illustrative purposes only.

Areas shown are based on plans at the time of printing; actual dimensions could vary up to final 'as built' status and are not intended to form part of any contract or warranty.

VILLA TYPE | RN-EE