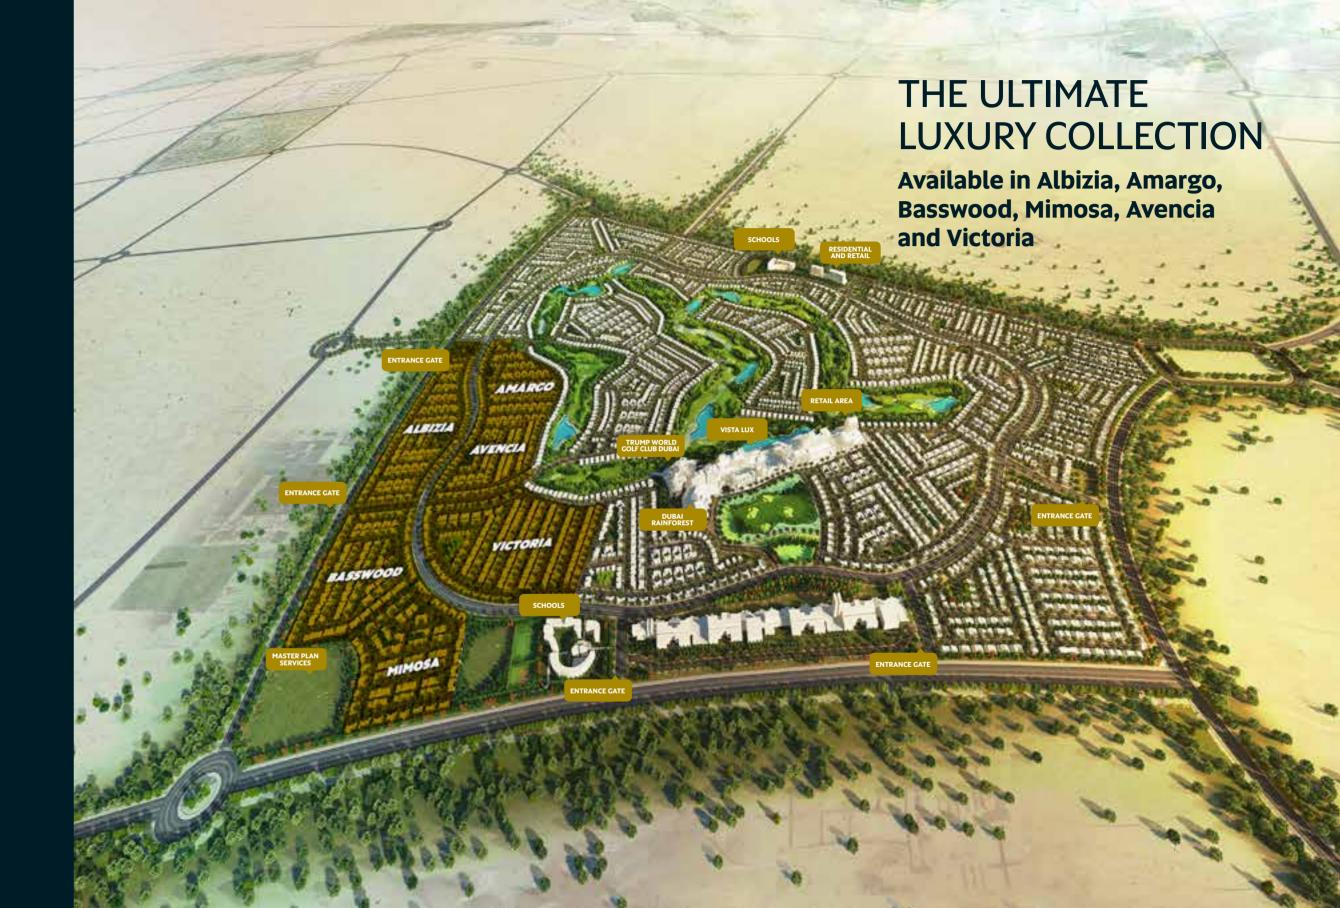

# As far as the eye can see

These villas present themselves as an ode to the eyes; they are a beautiful composition designed to embrace nature with open arms, giving you uninterrupted views of the green horizon. Spread across six premium clusters — Albizia, Amargo, Basswood, Mimosa, Avencia and Victoria — in the international golf community, AKOYA Oxygen, these wonderful homes exude splendour no matter where you look.