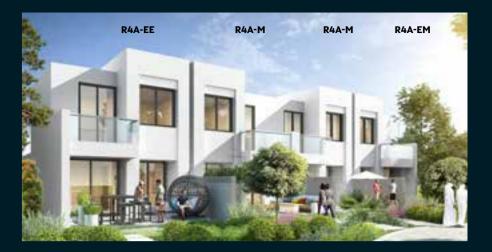

## Avencia

A-EE R4A-EM

VILLA TYPE | RR-EE VILLA TYPE | RR-M VILLA TYPE | RR-EM

**GROUND FLOOR** FIRST FLOOR **GROUND FLOOR** FIRST FLOOR **GROUND FLOOR** FIRST FLOOR

> 622 1,726 470

Disclaimer: Unless stated above, all accessories and interior finishes such as wallpaper, chandeliers, furniture, electronics, white goods, curtains, hard and soft landscaping, pavements, features, swimming pool(s) and other elements displayed in the brochure, or within the show apartment / villa or between the plot boundary and the unit, are not part of the standard unit and exhibited for illustrative purposes only.

**GROUND FLOOR** 

FIRST FLOOR

GROUND FLOOR

FIRST FLOOR

GROUND FLOOR

FIRST FLOOR

| Unit type | Ground floor | First floor | Balcony / terrace & external covered area | Covered garage | Total area |
|-----------|--------------|-------------|-------------------------------------------|----------------|------------|
| R4A-EE    | 470          | 592         | 518                                       | 241            | 1,821      |
| R4A-EM    | 470          | 592         | 518                                       | 241            | 1,821      |
| R4A-M     | 460          | 583         | 506                                       | 234            | 1,783      |