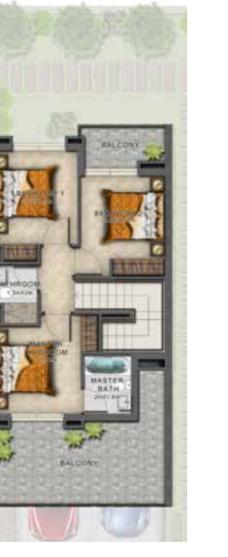

 VILLA TYPE
 R4-EE
 VILLA TYPE
 R4-EM

 VILLA TYPE
 R4-EM

GROUND FLOOR FIRST FLOOR GROUND FLOOR FIRST FLOOR FIRST FLOOR

Disclaimer: Unless stated above, all accessories and interior finishes such as wallpaper, chandeliers, furniture, electronics, white goods, curtains, hard and soft landscaping, pavements, features, swimming pool(s) and other elements displayed in the brochure, or within the show apartment / villa or between the plot boundary and the unit, are not part of the standard unit and exhibited for illustrative purposes only.

Areas shown are based on plans at the time of printing; actual dimensions could vary up to final 'as built' status and are not intended to form part of any contract or warranty.

| Unit type | Ground floor | First floor | Balcony / terrace & external covered area | Covered garage | Total area |
|-----------|--------------|-------------|-------------------------------------------|----------------|------------|
| R4-EE     | 470          | 592         | 518                                       | 241            | 1,821      |
| R4-EM     | 470          | 592         | 518                                       | 241            | 1,821      |
| R4-M      | 460          | 583         | 506                                       | 234            | 1.783      |