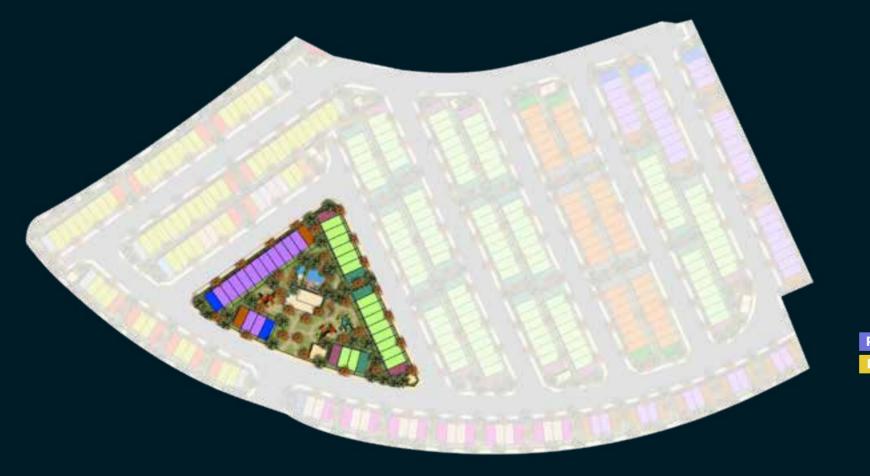

# As far as the eye can see

These villas present themselves as an ode to the eyes; they are a beautiful composition designed to embrace nature with open arms, giving you uninterrupted views of the green horizon. Spread across six premium clusters — Albizia, Amargo, Basswood, Mimosa, Avencia and Victoria — in the international golf community, AKOYA Oxygen, these wonderful homes exude splendour no matter where you look.

## A bird's-eye view

AKOYA Oxygen is strategically located away from the hustle and bustle of city life, yet provides you with convenient access to major business and entertainment hubs. Close to important road networks, you'll be able to commute around town with ease.