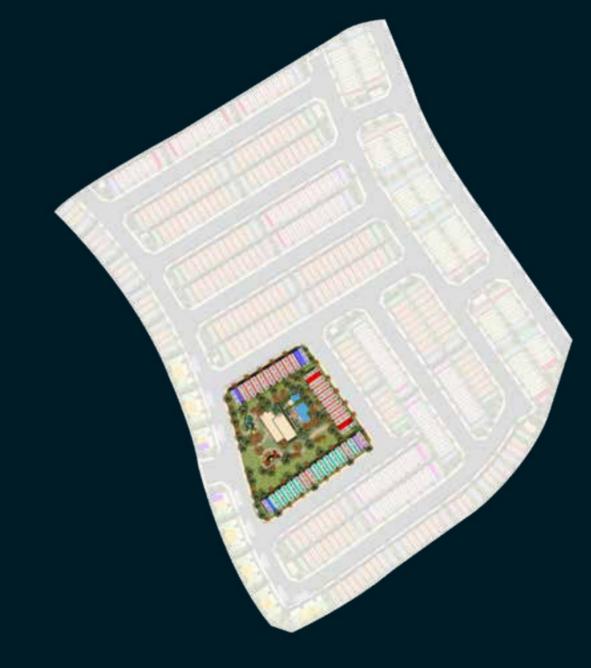

# As far as the eye can see

These villas present themselves as an ode to the eyes; they are a beautiful composition designed to embrace nature with open arms, giving you uninterrupted views of the green horizon. Spread across six premium clusters — Albizia, Amargo, Basswood, Mimosa, Avencia and Victoria — in the international golf community, AKOYA Oxygen, these wonderful homes exude splendour no matter where you look.

## A bird's-eye view

AKOYA Oxygen is strategically located away from the hustle and bustle of city life, yet provides you with convenient access to major business and entertainment hubs. Close to important road networks, you'll be able to commute around town with ease.