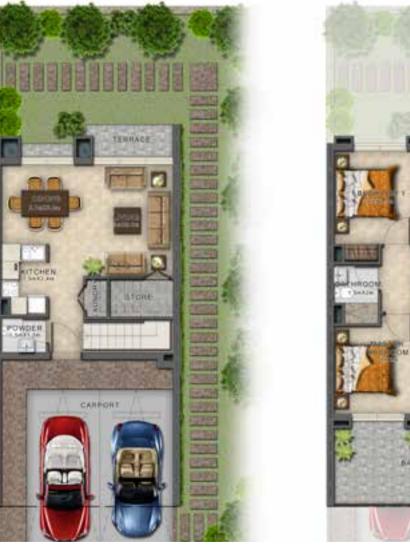

 VILLA TYPE
 R4-EE
 VILLA TYPE
 R4-EM

 VILLA TYPE
 R4-EM

GROUND FLOOR FIRST FLOOR GROUND FLOOR FIRST FLOOR FIRST FLOOR

Disclaimer: Unless stated above, all accessories and interior finishes such as wallpaper, chandeliers, furniture, electronics, white goods, curtains, hard and soft landscaping, pavements, features, swimming pool(s) and other elements displayed in the brochure, or within the show apartment / villa or between the plot boundary and the unit, are not part of the standard unit and exhibited for illustrative purposes only.

Areas shown are based on plans at the time of printing; actual dimensions could vary up to final 'as built' status and are not intended to form part of any contract or warranty.

| Unit type | Ground floor | First floor | Balcony / terrace & external covered area | Covered garage | Total area |
|-----------|--------------|-------------|-------------------------------------------|----------------|------------|
| R4-EE     | 470          | 592         | 518                                       | 241            | 1,821      |
| R4-EM     | 470          | 592         | 518                                       | 241            | 1,821      |
| R4-M      | 460          | 583         | 506                                       | 234            | 1.783      |