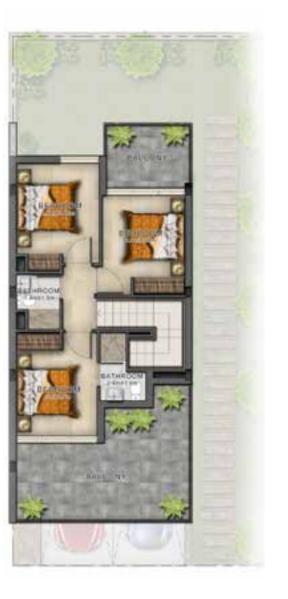

**GROUND FLOOR** 

FIRST FLOOR

GROUND FLOOR

FIRST FLOOR

GROUND FLOOR

FIRST FLOOR

| Unit type | Ground floor | First floor | Balcony / terrace & external covered area | Covered garage | Total area |
|-----------|--------------|-------------|-------------------------------------------|----------------|------------|
| R4A-EE    | 470          | 592         | 518                                       | 241            | 1,821      |
| R4A-EM    | 470          | 592         | 518                                       | 241            | 1,821      |
| R4A-M     | 460          | 583         | 506                                       | 234            | 1,783      |