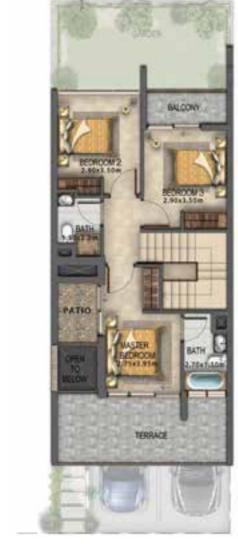

## Avencia

A-EE R4A-EM

VILLA TYPE | RR-EE VILLA TYPE | RR-M VILLA TYPE | RR-EM

**GROUND FLOOR** FIRST FLOOR **GROUND FLOOR** FIRST FLOOR **GROUND FLOOR** FIRST FLOOR

> 622 1,726 470

Disclaimer: Unless stated above, all accessories and interior finishes such as wallpaper, chandeliers, furniture, electronics, white goods, curtains, hard and soft landscaping, pavements, features, swimming pool(s) and other elements displayed in the brochure, or within the show apartment / villa or between the plot boundary and the unit, are not part of the standard unit and exhibited for illustrative purposes only.

Areas shown are based on plans at the time of printing; actual dimensions could vary up to final 'as built' status and are not intended to form part of any contract or warranty.

VILLA TYPE | RN-EE