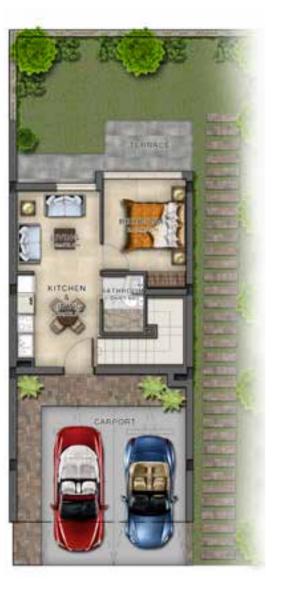

 VILLA TYPE
 R4-EE
 VILLA TYPE
 R4-EM

 VILLA TYPE
 R4-EM

GROUND FLOOR FIRST FLOOR GROUND FLOOR FIRST FLOOR FIRST FLOOR

Disclaimer: Unless stated above, all accessories and interior finishes such as wallpaper, chandeliers, furniture, electronics, white goods, curtains, hard and soft landscaping, pavements, features, swimming pool(s) and other elements displayed in the brochure, or within the show apartment / villa or between the plot boundary and the unit, are not part of the standard unit and exhibited for illustrative purposes only.

Areas shown are based on plans at the time of printing; actual dimensions could vary up to final 'as built' status and are not intended to form part of any contract or warranty.

| Unit type | Ground floor | First floor | Balcony / terrace & external covered area | Covered garage | Total area |
|-----------|--------------|-------------|-------------------------------------------|----------------|------------|
| R4-EE     | 470          | 592         | 518                                       | 241            | 1,821      |
| R4-EM     | 470          | 592         | 518                                       | 241            | 1,821      |
| R4-M      | 460          | 583         | 506                                       | 234            | 1.783      |