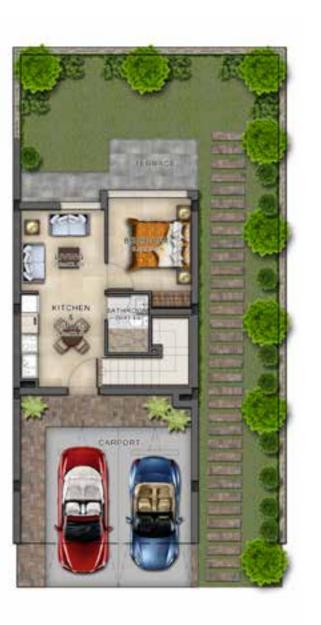

## Avencia

A-EE R4A-EM

VILLA TYPE | RR-EE VILLA TYPE | RR-M VILLA TYPE | RR-EM

**GROUND FLOOR** FIRST FLOOR **GROUND FLOOR** FIRST FLOOR **GROUND FLOOR** FIRST FLOOR

> 622 1,726 470

Disclaimer: Unless stated above, all accessories and interior finishes such as wallpaper, chandeliers, furniture, electronics, white goods, curtains, hard and soft landscaping, pavements, features, swimming pool(s) and other elements displayed in the brochure, or within the show apartment / villa or between the plot boundary and the unit, are not part of the standard unit and exhibited for illustrative purposes only.

Areas shown are based on plans at the time of printing; actual dimensions could vary up to final 'as built' status and are not intended to form part of any contract or warranty.

VILLA TYPE | RN-EE