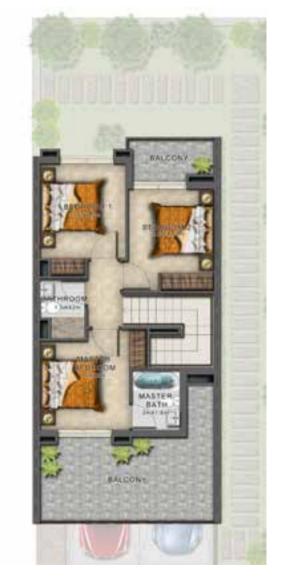

 VILLA TYPE
 R4-EE
 VILLA TYPE
 R4-EM

 VILLA TYPE
 R4-EM

GROUND FLOOR FIRST FLOOR GROUND FLOOR FIRST FLOOR FIRST FLOOR

Disclaimer: Unless stated above, all accessories and interior finishes such as wallpaper, chandeliers, furniture, electronics, white goods, curtains, hard and soft landscaping, pavements, features, swimming pool(s) and other elements displayed in the brochure, or within the show apartment / villa or between the plot boundary and the unit, are not part of the standard unit and exhibited for illustrative purposes only.

Areas shown are based on plans at the time of printing; actual dimensions could vary up to final 'as built' status and are not intended to form part of any contract or warranty.

| Unit type | Ground floor | First floor | Balcony / terrace & external covered area | Covered garage | Total area |
|-----------|--------------|-------------|-------------------------------------------|----------------|------------|
| R4-EE     | 470          | 592         | 518                                       | 241            | 1,821      |
| R4-EM     | 470          | 592         | 518                                       | 241            | 1,821      |
| R4-M      | 460          | 583         | 506                                       | 234            | 1.783      |