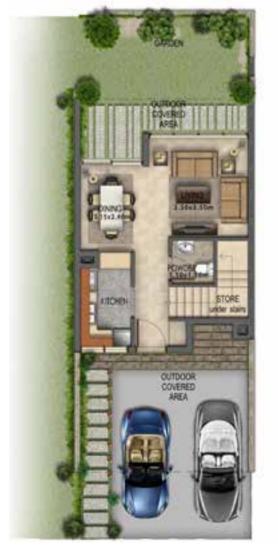

## Avencia

A-EE R4A-EM

VILLA TYPE | RR-EE VILLA TYPE | RR-M VILLA TYPE | RR-EM

**GROUND FLOOR** FIRST FLOOR **GROUND FLOOR** FIRST FLOOR **GROUND FLOOR** FIRST FLOOR

> 622 1,726 470

Disclaimer: Unless stated above, all accessories and interior finishes such as wallpaper, chandeliers, furniture, electronics, white goods, curtains, hard and soft landscaping, pavements, features, swimming pool(s) and other elements displayed in the brochure, or within the show apartment / villa or between the plot boundary and the unit, are not part of the standard unit and exhibited for illustrative purposes only.

**GROUND FLOOR** 

FIRST FLOOR

GROUND FLOOR

FIRST FLOOR

GROUND FLOOR

FIRST FLOOR

| Unit type | Ground floor | First floor | Balcony / terrace & external covered area | Covered garage | Total area |
|-----------|--------------|-------------|-------------------------------------------|----------------|------------|
| R4A-EE    | 470          | 592         | 518                                       | 241            | 1,821      |
| R4A-EM    | 470          | 592         | 518                                       | 241            | 1,821      |
| R4A-M     | 460          | 583         | 506                                       | 234            | 1,783      |