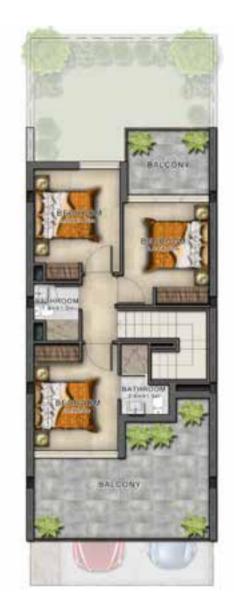

## Avencia

A-EE R4A-EM

VILLA TYPE | RR-EE VILLA TYPE | RR-M VILLA TYPE | RR-EM

**GROUND FLOOR** FIRST FLOOR **GROUND FLOOR** FIRST FLOOR **GROUND FLOOR** FIRST FLOOR

> 622 1,726 470

Disclaimer: Unless stated above, all accessories and interior finishes such as wallpaper, chandeliers, furniture, electronics, white goods, curtains, hard and soft landscaping, pavements, features, swimming pool(s) and other elements displayed in the brochure, or within the show apartment / villa or between the plot boundary and the unit, are not part of the standard unit and exhibited for illustrative purposes only.

Areas shown are based on plans at the time of printing; actual dimensions could vary up to final 'as built' status and are not intended to form part of any contract or warranty.

VILLA TYPE | RN-EE