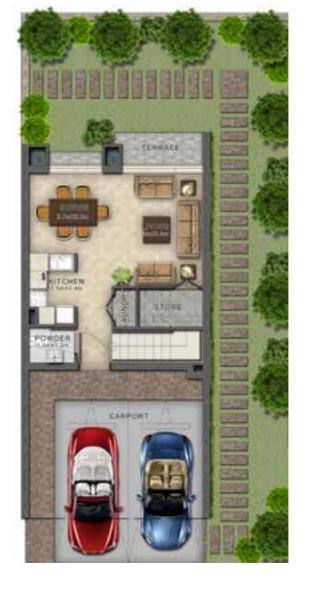

## Avencia

A-EE R4A-EM

VILLA TYPE | RR-EE VILLA TYPE | RR-M VILLA TYPE | RR-EM

**GROUND FLOOR** FIRST FLOOR **GROUND FLOOR** FIRST FLOOR **GROUND FLOOR** FIRST FLOOR

> 622 1,726 470

Disclaimer: Unless stated above, all accessories and interior finishes such as wallpaper, chandeliers, furniture, electronics, white goods, curtains, hard and soft landscaping, pavements, features, swimming pool(s) and other elements displayed in the brochure, or within the show apartment / villa or between the plot boundary and the unit, are not part of the standard unit and exhibited for illustrative purposes only.

Areas shown are based on plans at the time of printing; actual dimensions could vary up to final 'as built' status and are not intended to form part of any contract or warranty.

VILLA TYPE | RN-EE