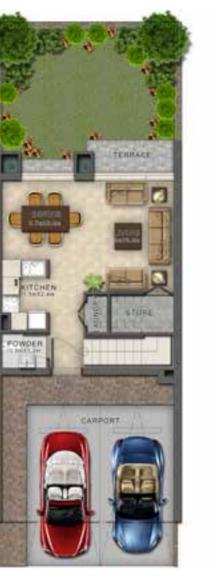

## Avencia

A-EE R4A-EM

VILLA TYPE | RR-EE VILLA TYPE | RR-M VILLA TYPE | RR-EM

**GROUND FLOOR** FIRST FLOOR **GROUND FLOOR** FIRST FLOOR **GROUND FLOOR** FIRST FLOOR

> 622 1,726 470

Disclaimer: Unless stated above, all accessories and interior finishes such as wallpaper, chandeliers, furniture, electronics, white goods, curtains, hard and soft landscaping, pavements, features, swimming pool(s) and other elements displayed in the brochure, or within the show apartment / villa or between the plot boundary and the unit, are not part of the standard unit and exhibited for illustrative purposes only.

Areas shown are based on plans at the time of printing; actual dimensions could vary up to final 'as built' status and are not intended to form part of any contract or warranty.

VILLA TYPE | RN-EE