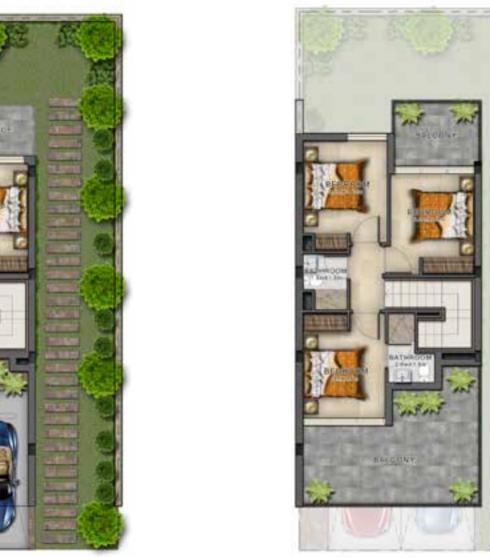

## Avencia

A-EE R4A-EM

VILLA TYPE | RR-EE VILLA TYPE | RR-M VILLA TYPE | RR-EM

**GROUND FLOOR** FIRST FLOOR **GROUND FLOOR** FIRST FLOOR **GROUND FLOOR** FIRST FLOOR

> 622 1,726 470

Disclaimer: Unless stated above, all accessories and interior finishes such as wallpaper, chandeliers, furniture, electronics, white goods, curtains, hard and soft landscaping, pavements, features, swimming pool(s) and other elements displayed in the brochure, or within the show apartment / villa or between the plot boundary and the unit, are not part of the standard unit and exhibited for illustrative purposes only.

Areas shown are based on plans at the time of printing; actual dimensions could vary up to final 'as built' status and are not intended to form part of any contract or warranty.

VILLA TYPE | RN-EE