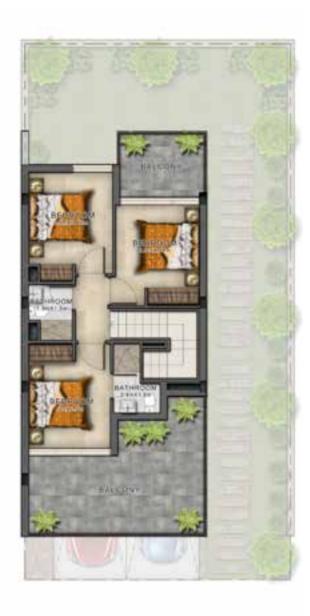

## Avencia

A-EE R4A-EM

VILLA TYPE | RR-EE VILLA TYPE | RR-M VILLA TYPE | RR-EM

**GROUND FLOOR** FIRST FLOOR **GROUND FLOOR** FIRST FLOOR **GROUND FLOOR** FIRST FLOOR

> 622 1,726 470

Disclaimer: Unless stated above, all accessories and interior finishes such as wallpaper, chandeliers, furniture, electronics, white goods, curtains, hard and soft landscaping, pavements, features, swimming pool(s) and other elements displayed in the brochure, or within the show apartment / villa or between the plot boundary and the unit, are not part of the standard unit and exhibited for illustrative purposes only.

Areas shown are based on plans at the time of printing; actual dimensions could vary up to final 'as built' status and are not intended to form part of any contract or warranty.

VILLA TYPE | RN-EE