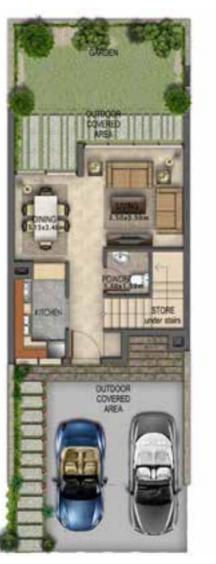

## Avencia

A-EE R4A-EM

VILLA TYPE | RR-EE VILLA TYPE | RR-M VILLA TYPE | RR-EM

**GROUND FLOOR** FIRST FLOOR **GROUND FLOOR** FIRST FLOOR **GROUND FLOOR** FIRST FLOOR

> 622 1,726 470

Disclaimer: Unless stated above, all accessories and interior finishes such as wallpaper, chandeliers, furniture, electronics, white goods, curtains, hard and soft landscaping, pavements, features, swimming pool(s) and other elements displayed in the brochure, or within the show apartment / villa or between the plot boundary and the unit, are not part of the standard unit and exhibited for illustrative purposes only.

Areas shown are based on plans at the time of printing; actual dimensions could vary up to final 'as built' status and are not intended to form part of any contract or warranty.

VILLA TYPE | RN-EE