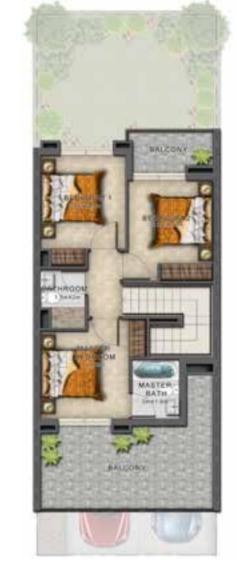

## Avencia

A-EE R4A-EM

VILLA TYPE | RR-EE VILLA TYPE | RR-M VILLA TYPE | RR-EM

**GROUND FLOOR** FIRST FLOOR **GROUND FLOOR** FIRST FLOOR **GROUND FLOOR** FIRST FLOOR

> 622 1,726 470

Disclaimer: Unless stated above, all accessories and interior finishes such as wallpaper, chandeliers, furniture, electronics, white goods, curtains, hard and soft landscaping, pavements, features, swimming pool(s) and other elements displayed in the brochure, or within the show apartment / villa or between the plot boundary and the unit, are not part of the standard unit and exhibited for illustrative purposes only.

Areas shown are based on plans at the time of printing; actual dimensions could vary up to final 'as built' status and are not intended to form part of any contract or warranty.

VILLA TYPE | RN-EE