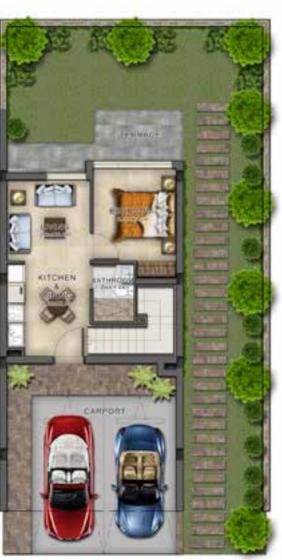

**GROUND FLOOR** 

FIRST FLOOR

GROUND FLOOR

FIRST FLOOR

GROUND FLOOR

FIRST FLOOR

| Unit type | Ground floor | First floor | Balcony / terrace & external covered area | Covered garage | Total area |
|-----------|--------------|-------------|-------------------------------------------|----------------|------------|
| R4A-EE    | 470          | 592         | 518                                       | 241            | 1,821      |
| R4A-EM    | 470          | 592         | 518                                       | 241            | 1,821      |
| R4A-M     | 460          | 583         | 506                                       | 234            | 1,783      |