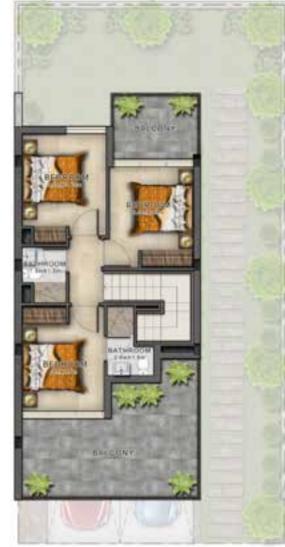

## Avencia

A-EE R4A-EM

VILLA TYPE | RR-EE VILLA TYPE | RR-M VILLA TYPE | RR-EM

**GROUND FLOOR** FIRST FLOOR **GROUND FLOOR** FIRST FLOOR **GROUND FLOOR** FIRST FLOOR

> 622 1,726 470

Disclaimer: Unless stated above, all accessories and interior finishes such as wallpaper, chandeliers, furniture, electronics, white goods, curtains, hard and soft landscaping, pavements, features, swimming pool(s) and other elements displayed in the brochure, or within the show apartment / villa or between the plot boundary and the unit, are not part of the standard unit and exhibited for illustrative purposes only.

Areas shown are based on plans at the time of printing; actual dimensions could vary up to final 'as built' status and are not intended to form part of any contract or warranty.

VILLA TYPE | RN-EE