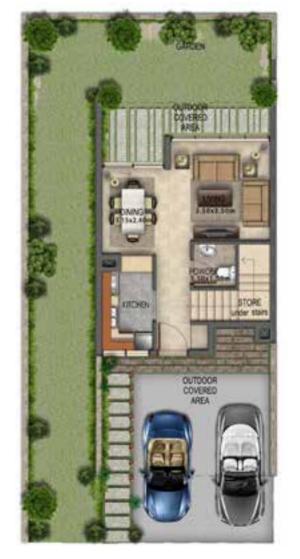

## Avencia

A-EE R4A-EM

VILLA TYPE | RR-EE VILLA TYPE | RR-M VILLA TYPE | RR-EM

**GROUND FLOOR** FIRST FLOOR **GROUND FLOOR** FIRST FLOOR **GROUND FLOOR** FIRST FLOOR

> 622 1,726 470

Disclaimer: Unless stated above, all accessories and interior finishes such as wallpaper, chandeliers, furniture, electronics, white goods, curtains, hard and soft landscaping, pavements, features, swimming pool(s) and other elements displayed in the brochure, or within the show apartment / villa or between the plot boundary and the unit, are not part of the standard unit and exhibited for illustrative purposes only.

Areas shown are based on plans at the time of printing; actual dimensions could vary up to final 'as built' status and are not intended to form part of any contract or warranty.

VILLA TYPE | RN-EE