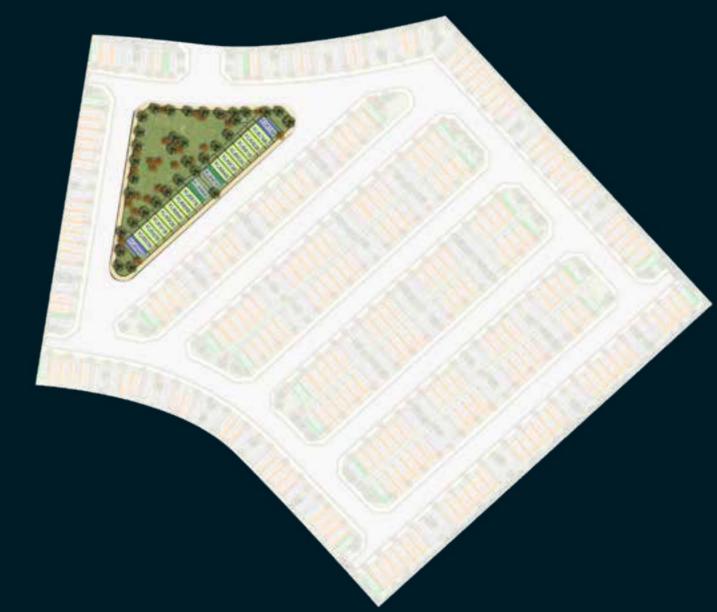

# As far as the eye can see

These villas present themselves as an ode to the eyes; they are a beautiful composition designed to embrace nature with open arms, giving you uninterrupted views of the green horizon. Spread across six premium clusters — Albizia, Amargo, Basswood, Mimosa, Avencia and Victoria — in the international golf community, AKOYA Oxygen, these wonderful homes exude splendour no matter where you look.

## A bird's-eye view

AKOYA Oxygen is strategically located away from the hustle and bustle of city life, yet provides you with convenient access to major business and entertainment hubs. Close to important road networks, you'll be able to commute around town with ease.