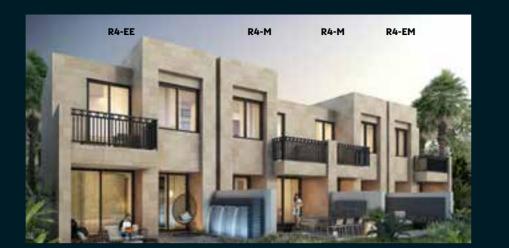

 VILLA TYPE
 R4-EE
 VILLA TYPE
 R4-EM

 VILLA TYPE
 R4-EM

GROUND FLOOR FIRST FLOOR GROUND FLOOR FIRST FLOOR FIRST FLOOR

Disclaimer: Unless stated above, all accessories and interior finishes such as wallpaper, chandeliers, furniture, electronics, white goods, curtains, hard and soft landscaping, pavements, features, swimming pool(s) and other elements displayed in the brochure, or within the show apartment / villa or between the plot boundary and the unit, are not part of the standard unit and exhibited for illustrative purposes only.

Areas shown are based on plans at the time of printing; actual dimensions could vary up to final 'as built' status and are not intended to form part of any contract or warranty.

| Unit type | Ground floor | First floor | Balcony / terrace & external covered area | Covered garage | Total area |
|-----------|--------------|-------------|-------------------------------------------|----------------|------------|
| R4-EE     | 470          | 592         | 518                                       | 241            | 1,821      |
| R4-EM     | 470          | 592         | 518                                       | 241            | 1,821      |
| R4-M      | 460          | 583         | 506                                       | 234            | 1.783      |