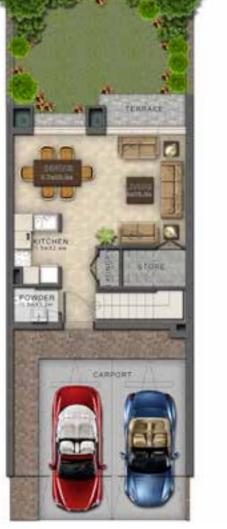

## Avencia

A-EE R4A-EM

VILLA TYPE | RR-EE VILLA TYPE | RR-M VILLA TYPE | RR-EM

**GROUND FLOOR** FIRST FLOOR **GROUND FLOOR** FIRST FLOOR **GROUND FLOOR** FIRST FLOOR

> 622 1,726 470

Disclaimer: Unless stated above, all accessories and interior finishes such as wallpaper, chandeliers, furniture, electronics, white goods, curtains, hard and soft landscaping, pavements, features, swimming pool(s) and other elements displayed in the brochure, or within the show apartment / villa or between the plot boundary and the unit, are not part of the standard unit and exhibited for illustrative purposes only.

Areas shown are based on plans at the time of printing; actual dimensions could vary up to final 'as built' status and are not intended to form part of any contract or warranty.

VILLA TYPE | RN-EE