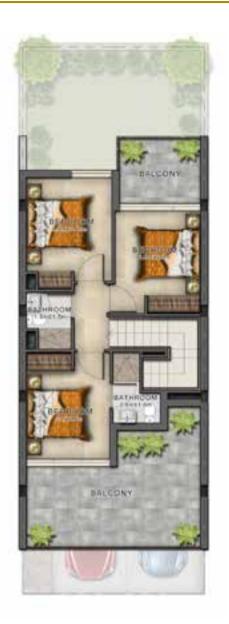

## Basswood

R-EE RR-EM

### Mimosa

RR-EE RR-EM

Victoria

-EE R4-EM R4-M

## Avencia

A-EE R4A-EM

VILLA TYPE | RR-EE VILLA TYPE | RR-M VILLA TYPE | RR-EM

**GROUND FLOOR** FIRST FLOOR **GROUND FLOOR** FIRST FLOOR **GROUND FLOOR** FIRST FLOOR

> 622 1,726 470

Disclaimer: Unless stated above, all accessories and interior finishes such as wallpaper, chandeliers, furniture, electronics, white goods, curtains, hard and soft landscaping, pavements, features, swimming pool(s) and other elements displayed in the brochure, or within the show apartment / villa or between the plot boundary and the unit, are not part of the standard unit and exhibited for illustrative purposes only.

Areas shown are based on plans at the time of printing; actual dimensions could vary up to final 'as built' status and are not intended to form part of any contract or warranty.

VILLA TYPE | RN-EE

### VILLA TYPE | RN-EM

**GROUND FLOOR** 

FIRST FLOOR

**GROUND FLOOR** 

FIRST FLOOR

**GROUND FLOOR** 

FIRST FLOOR

|   | Unit type | Ground floor | First floor | Balcony / terrace & external covered area | Covered garage | Total area |
|---|-----------|--------------|-------------|-------------------------------------------|----------------|------------|
|   | RN-EE     | 485          | 606         | 434                                       | 218            | 1,743      |
|   | RN-EM     | 485          | 606         | 434                                       | 218            | 1,743      |
|   | RN-M      | 475          | 597         | 424                                       | 211            | 1,707      |
| - |           |              |             |                                           |                |            |