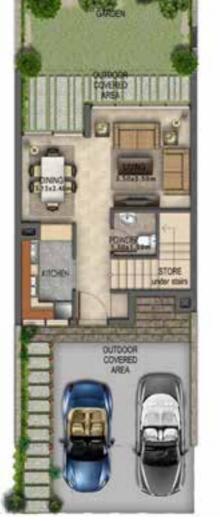

## Avencia

A-EE R4A-EM

VILLA TYPE | RR-EE VILLA TYPE | RR-M VILLA TYPE | RR-EM

**GROUND FLOOR** FIRST FLOOR **GROUND FLOOR** FIRST FLOOR **GROUND FLOOR** FIRST FLOOR

> 622 1,726 470

Disclaimer: Unless stated above, all accessories and interior finishes such as wallpaper, chandeliers, furniture, electronics, white goods, curtains, hard and soft landscaping, pavements, features, swimming pool(s) and other elements displayed in the brochure, or within the show apartment / villa or between the plot boundary and the unit, are not part of the standard unit and exhibited for illustrative purposes only.

Areas shown are based on plans at the time of printing; actual dimensions could vary up to final 'as built' status and are not intended to form part of any contract or warranty.

VILLA TYPE | RN-EE