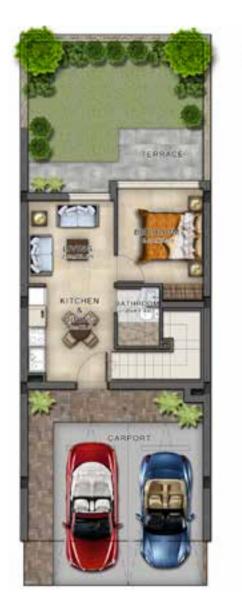

## Avencia

A-EE R4A-EM

VILLA TYPE | RR-EE VILLA TYPE | RR-M VILLA TYPE | RR-EM

**GROUND FLOOR** FIRST FLOOR **GROUND FLOOR** FIRST FLOOR **GROUND FLOOR** FIRST FLOOR

> 622 1,726 470

Disclaimer: Unless stated above, all accessories and interior finishes such as wallpaper, chandeliers, furniture, electronics, white goods, curtains, hard and soft landscaping, pavements, features, swimming pool(s) and other elements displayed in the brochure, or within the show apartment / villa or between the plot boundary and the unit, are not part of the standard unit and exhibited for illustrative purposes only.

Areas shown are based on plans at the time of printing; actual dimensions could vary up to final 'as built' status and are not intended to form part of any contract or warranty.

VILLA TYPE | RN-EE