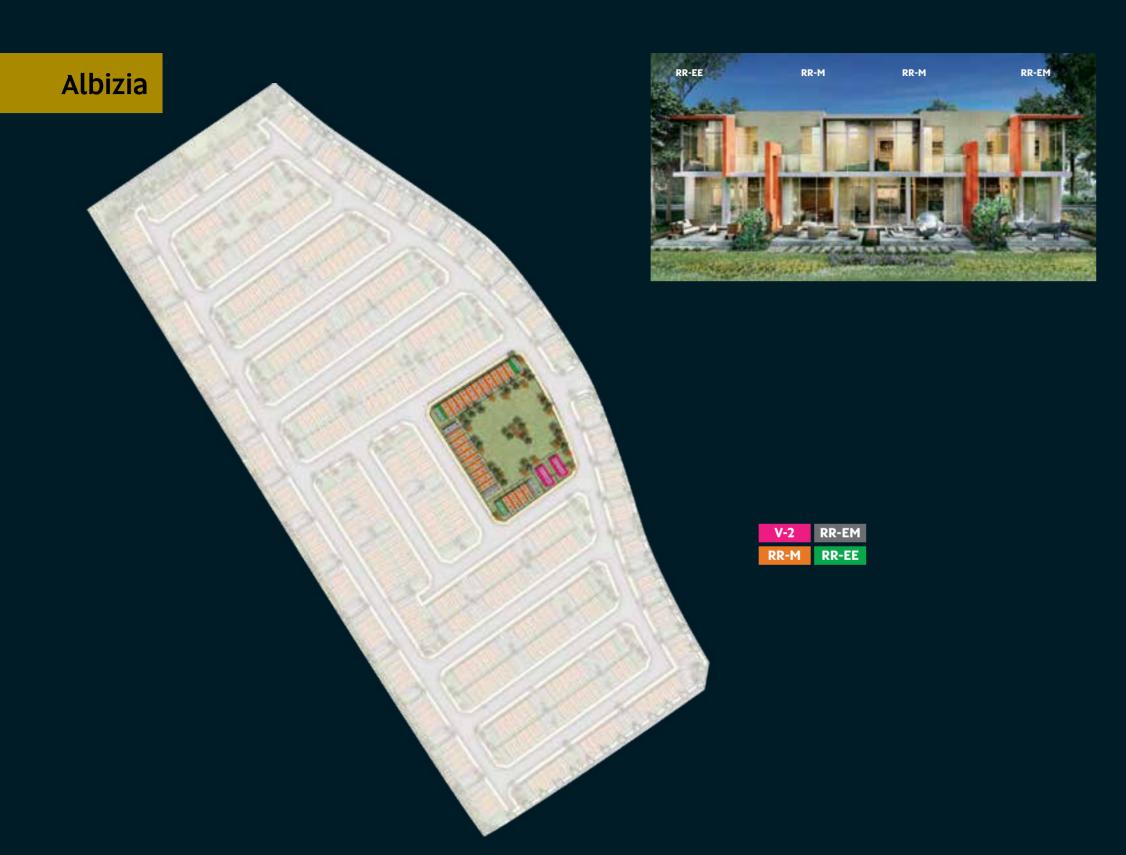

# As far as the eye can see

These villas present themselves as an ode to the eyes; they are a beautiful composition designed to embrace nature with open arms, giving you uninterrupted views of the green horizon. Spread across six premium clusters — Albizia, Amargo, Basswood, Mimosa, Avencia and Victoria — in the international golf community, AKOYA Oxygen, these wonderful homes exude splendour no matter where you look.