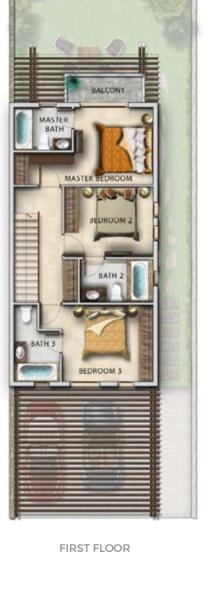

### R2-EE / RH-EG

FIRST FLOOR

GROUND FLOOR

 Unit type
 Ground floor
 First floor
 Second floor
 Balcony / terrace & covered garage
 Total area

 R2-EE / RH-EG
 750
 805
 0
 147
 0
 1,702

Unless stated otherwise, all accessories and interior finishes such as wallpaper, chandeliers, furniture, electronics, white goods, curtains, hard and soft landscaping, pavements, features, swimming pool(s) and other elements displayed in the brochure, or within the show apartment or between the plot boundary and the unit, are not part of the standard unit and are shown for illustrative purposes only.