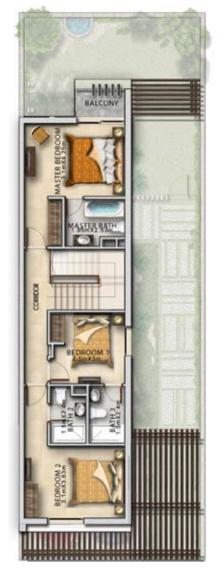

### R2-EM / RH-MG

#### R2-M1/RH-M4

FIRST FLOOR

GROUND FLOOR

| Unit type     | Ground floor | First floor | Second floor | Balcony / terrace & external covered area | Covered garage | Total area |
|---------------|--------------|-------------|--------------|-------------------------------------------|----------------|------------|
| R2-EM / RH-MG | 658          | 875         | 0            | 297                                       | 0              | 1,830      |
| R2-M1 / RH-M4 | 894          | 1,148       | 0            | 361                                       | 0              | 2,403      |