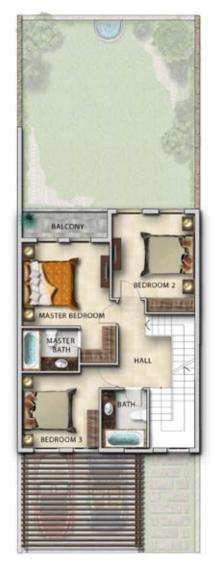

SECOND FLOOR

Unit typeGround floorFirst floorSecond floorBalcony / terrace & Covered garageTotal areaRH-M3 / R3-M814833558350232,578

All areas have been measured in square feet.

Unless stated otherwise, all accessories and interior finishes such as wallpaper, chandeliers, furniture, electronics, white goods, curtains, hard and soft landscaping, pavements, features, swimming pools) and other elements displayed in the brochure, or within the show a partment or between the pilot boundary and the unit, are not part of the standard unit and are shown for filustrative purposes only.