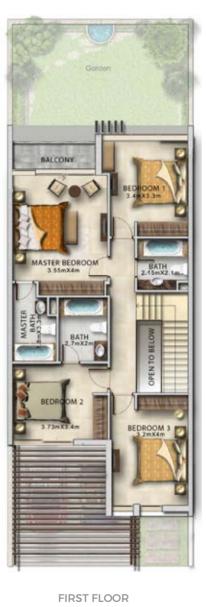

#### R2-M1/RH-M4

FIRST FLOOR

GROUND FLOOR

| Unit type     | Ground floor | First floor | Second floor | Balcony / terrace & external covered area | Covered garage | Total area |
|---------------|--------------|-------------|--------------|-------------------------------------------|----------------|------------|
| R2-EM / RH-MG | 658          | 875         | 0            | 297                                       | 0              | 1,830      |
| R2-M1 / RH-M4 | 894          | 1,148       | 0            | 361                                       | 0              | 2,403      |