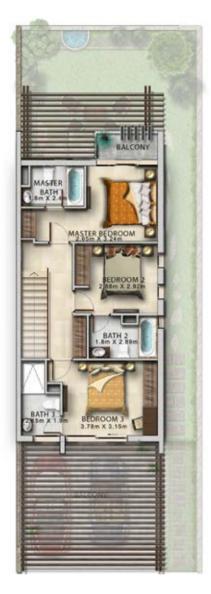

## MULBERRY

R2-EM

Floor plans

### R2-EM / RH-MG

#### R2-M1/RH-M4

FIRST FLOOR

GROUND FLOOR

| Unit type     | Ground floor | First floor | Second floor | Balcony / terrace & external covered area | Covered garage | Total area |
|---------------|--------------|-------------|--------------|-------------------------------------------|----------------|------------|
| R2-EM / RH-MG | 658          | 875         | 0            | 297                                       | 0              | 1,830      |
| R2-M1 / RH-M4 | 894          | 1,148       | 0            | 361                                       | 0              | 2,403      |