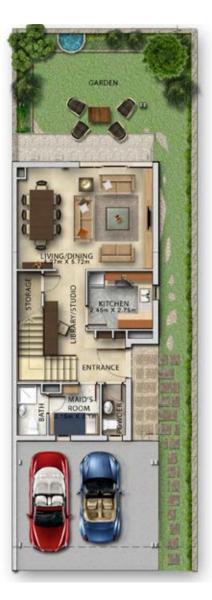

## MULBERRY

R2-EM

Floor plans

### R2-EM / RH-MG

#### R2-M1/RH-M4

FIRST FLOOR

GROUND FLOOR

| Unit type     | Ground floor | First floor | Second floor | Balcony / terrace & external covered area | Covered garage | Total area |
|---------------|--------------|-------------|--------------|-------------------------------------------|----------------|------------|
| R2-EM / RH-MG | 658          | 875         | 0            | 297                                       | 0              | 1,830      |
| R2-M1 / RH-M4 | 894          | 1,148       | 0            | 361                                       | 0              | 2,403      |