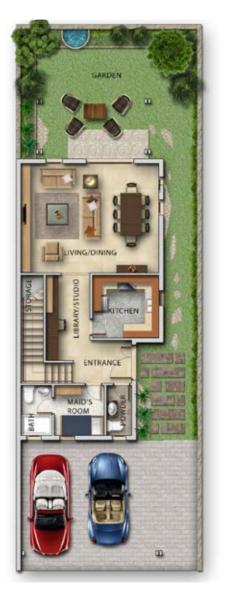

### R2-EE / RH-EG

FIRST FLOOR

GROUND FLOOR

 Unit type
 Ground floor
 First floor
 Second floor
 Balcony / terrace & covered garage
 Total area

 R2-EE / RH-EG
 750
 805
 0
 147
 0
 1,702

Unless stated otherwise, all accessories and interior finishes such as wallpaper, chandeliers, furniture, electronics, white goods, curtains, hard and soft landscaping, pavements, features, swimming pool(s) and other elements displayed in the brochure, or within the show apartment or between the plot boundary and the unit, are not part of the standard unit and are shown for illustrative purposes only.