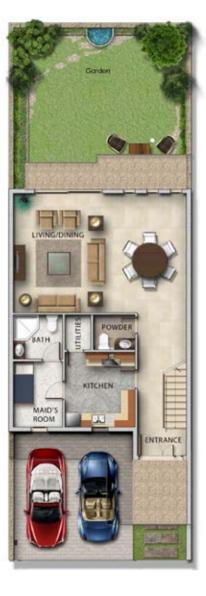

## MULBERRY

R2-EM

Floor plans

### R2-EM / RH-MG

#### R2-M1/RH-M4

FIRST FLOOR

GROUND FLOOR

| Unit type     | Ground floor | First floor | Second floor | Balcony / terrace & external covered area | Covered garage | Total area |
|---------------|--------------|-------------|--------------|-------------------------------------------|----------------|------------|
| R2-EM / RH-MG | 658          | 875         | 0            | 297                                       | 0              | 1,830      |
| R2-M1 / RH-M4 | 894          | 1,148       | 0            | 361                                       | 0              | 2,403      |