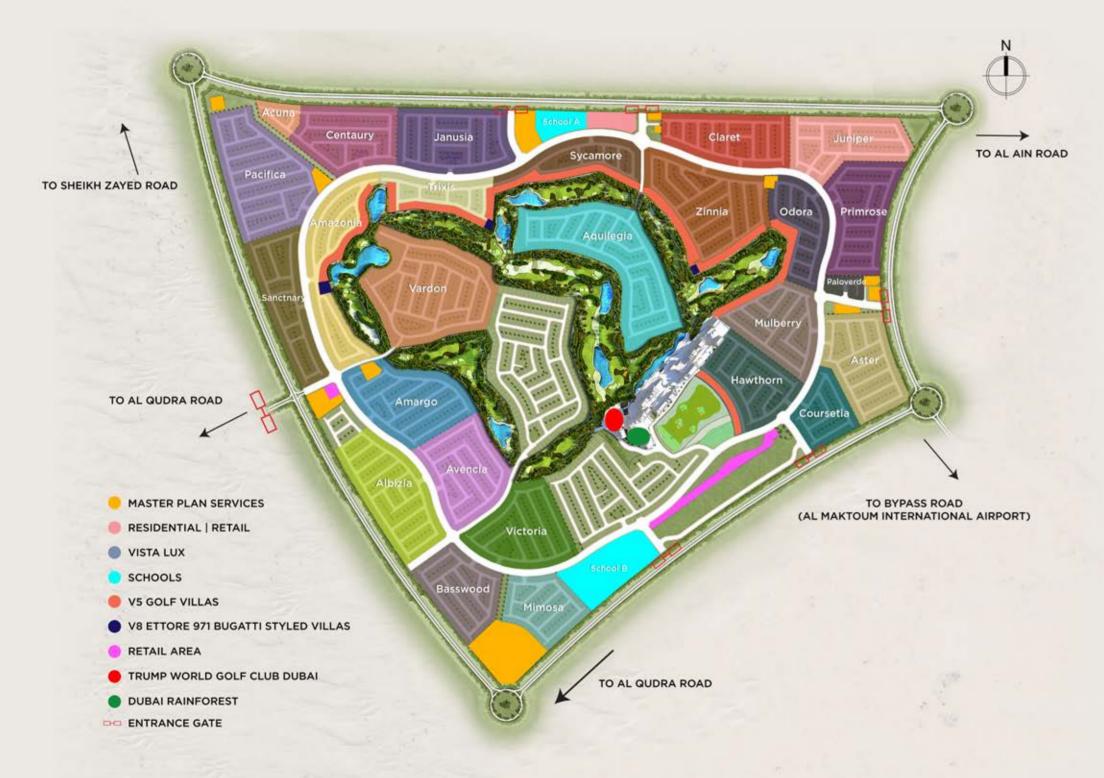

## Master plan

AL KHAIL ROAD AL KHAIL ROAD AL KHAIL ROAD ↑ MALL OF THE EMIRATES DUBAI MALL 🗡 AL BARSHA JUMEIRAH VILLAGE CIRCLE DUBAI MIRACLE GARDEN JUMEIRAH GOLF ESTATES MOTOR CITY DUBAI STUDIO (TTY AL BARARI AIRPORT POLO CLUB ARABIAN RANCHES SHEIKH MOHAMMED BIN ZAYED ROAD DAMAC HILLS SILICON OASIS ARABIAN RANCHES AL WAHA DUBAI INVESTMENTS PARK ACADEMIC CITY MUDON EMIRATES ROAD SPACE AND SCIENCE WORLD DUBAILAND NSHAMA AL SAHRA AKQYA OXYGEN JEBEL ALI - LEHBAB ROAD

## A bird's-eye view

AKOYA Oxygen invites you to take life at your own pace. A greener community that's more considerate towards the environment, most of the amenities are inspired by nature and promote a balanced way of life. The community's location provides easy access to major road networks. This ensures a fast and convenient commute to major business hubs and the city's attractions.