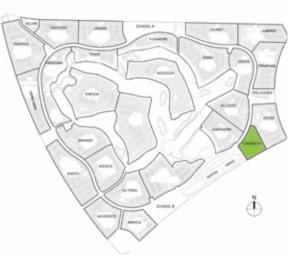

## Master plan

AL KHAIL ROAD AL KHAIL ROAD AL KHAIL ROAD ↑ MALL OF THE EMIRATES DUBAI MALL 🗡 AL BARSHA JUMEIRAH VILLAGE CIRCLE DUBAI MIRACLE GARDEN JUMEIRAH GOLF ESTATES MOTOR CITY DUBAI STUDIO (TTY AL BARARI AIRPORT POLO CLUB ARABIAN RANCHES SHEIKH MOHAMMED BIN ZAYED ROAD DAMAC HILLS SILICON OASIS ARABIAN RANCHES AL WAHA DUBAI INVESTMENTS PARK ACADEMIC CITY MUDON EMIRATES ROAD SPACE AND SCIENCE WORLD DUBAILAND NSHAMA AL SAHRA AKQYA OXYGEN JEBEL ALI - LEHBAB ROAD

## A bird's-eye view

AKOYA Oxygen invites you to take life at your own pace. A greener community that's more considerate towards the environment, most of the amenities are inspired by nature and promote a balanced way of life. The community's location provides easy access to major road networks. This ensures a fast and convenient commute to major business hubs and the city's attractions.