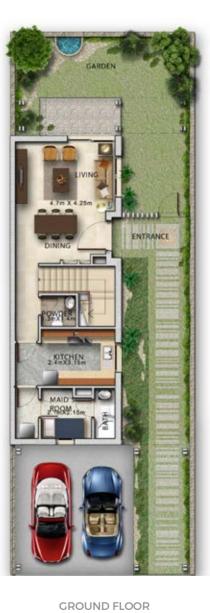

## MULBERRY

R2-EM

Floor plans

#### R2-M1/RH-M4

FIRST FLOOR

GROUND FLOOR

| Unit type     | Ground floor | First floor | Second floor | Balcony / terrace & external covered area | Covered garage | Total area |
|---------------|--------------|-------------|--------------|-------------------------------------------|----------------|------------|
| R2-EM / RH-MG | 658          | 875         | 0            | 297                                       | 0              | 1,830      |
| R2-M1 / RH-M4 | 894          | 1,148       | 0            | 361                                       | 0              | 2,403      |