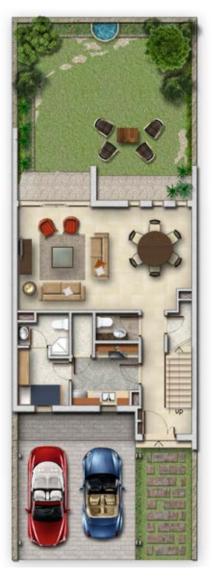

#### R2-M1/RH-M4

FIRST FLOOR

GROUND FLOOR

| Unit type     | Ground floor | First floor | Second floor | Balcony / terrace & external covered area | Covered garage | Total area |
|---------------|--------------|-------------|--------------|-------------------------------------------|----------------|------------|
| R2-EM / RH-MG | 658          | 875         | 0            | 297                                       | 0              | 1,830      |
| R2-M1 / RH-M4 | 894          | 1,148       | 0            | 361                                       | 0              | 2,403      |