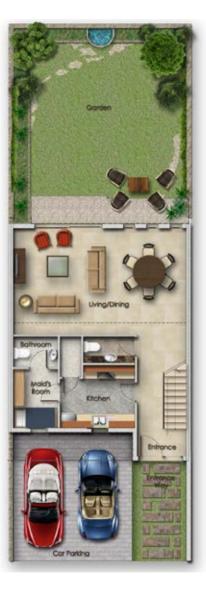

### R2-EE / RH-EG

FIRST FLOOR

GROUND FLOOR

 Unit type
 Ground floor
 First floor
 Second floor
 Balcony / terrace & covered garage
 Total area

 R2-EE / RH-EG
 750
 805
 0
 147
 0
 1,702

Unless stated otherwise, all accessories and interior finishes such as wallpaper, chandeliers, furniture, electronics, white goods, curtains, hard and soft landscaping, pavements, features, swimming pool(s) and other elements displayed in the brochure, or within the show apartment or between the plot boundary and the unit, are not part of the standard unit and are shown for illustrative purposes only.