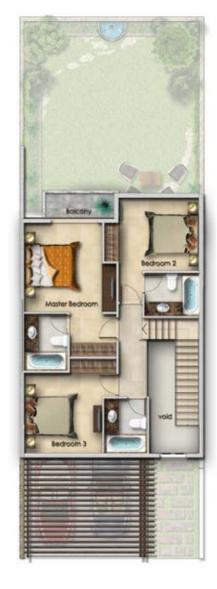

### R2-EE / RH-EG

FIRST FLOOR

GROUND FLOOR

 Unit type
 Ground floor
 First floor
 Second floor
 Balcony / terrace & covered garage
 Total area

 R2-EE / RH-EG
 750
 805
 0
 147
 0
 1,702

Unless stated otherwise, all accessories and interior finishes such as wallpaper, chandeliers, furniture, electronics, white goods, curtains, hard and soft landscaping, pavements, features, swimming pool(s) and other elements displayed in the brochure, or within the show apartment or between the plot boundary and the unit, are not part of the standard unit and are shown for illustrative purposes only.