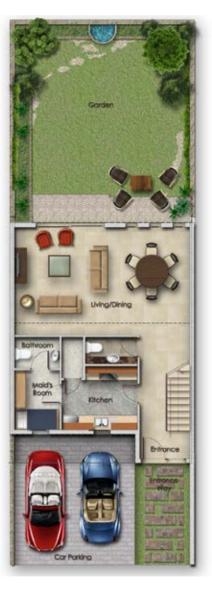

therwise, all accessories and interior finishes such as wallpaper, chandeliers, furniture, electronics, white goods, curtains, hard and soft landscaping, pavements, features, swimming poo









FIRST FLOOR

SECOND FLOOR

Unit typeGround floorFirst floorSecond floorBalcony / terrace & Covered garageTotal areaRH-M3 / R3-M814833558350232,578

All areas have been measured in square feet.

Unless stated otherwise, all accessories and interior finishes such as wallpaper, chandeliers, furniture, electronics, white goods, curtains, hard and soft landscaping, pavements, features, swimming pools) and other elements displayed in the brochure, or within the show a partment or between the pilot boundary and the unit, are not part of the standard unit and are shown for filustrative purposes only.







FIRST FLOOR

GROUND FLOOR

| ound floor F | irst floor S |   |     | Covered garage        | Total area            |
|--------------|--------------|---|-----|-----------------------|-----------------------|
| 662          | 874          | 0 | 291 | 0                     | 1,827                 |
|              |              |   | e   | external covered area | external covered area |

all accorrains and interior fairbor such as well-apper chandeling. Furriture, electronics, white people suctions, have and soft landscaping, payments, features, o

Unless stated otherwise, all accessories and interior finishes such as walpaper, chandeliers, furniture, electronics, white goods, curtains, hard and soft landscaping, pavements, features, swimming pool(s) and other elements displayed in the br