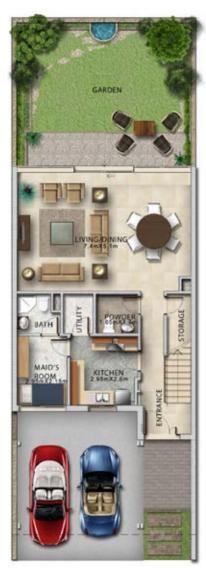

### R2-EE / RH-EG

FIRST FLOOR

GROUND FLOOR

 Unit type
 Ground floor
 First floor
 Second floor
 Balcony / terrace & covered garage
 Total area

 R2-EE / RH-EG
 750
 805
 0
 147
 0
 1,702

Unless stated otherwise, all accessories and interior finishes such as wallpaper, chandeliers, furniture, electronics, white goods, curtains, hard and soft landscaping, pavements, features, swimming pool(s) and other elements displayed in the brochure, or within the show apartment or between the plot boundary and the unit, are not part of the standard unit and are shown for illustrative purposes only.