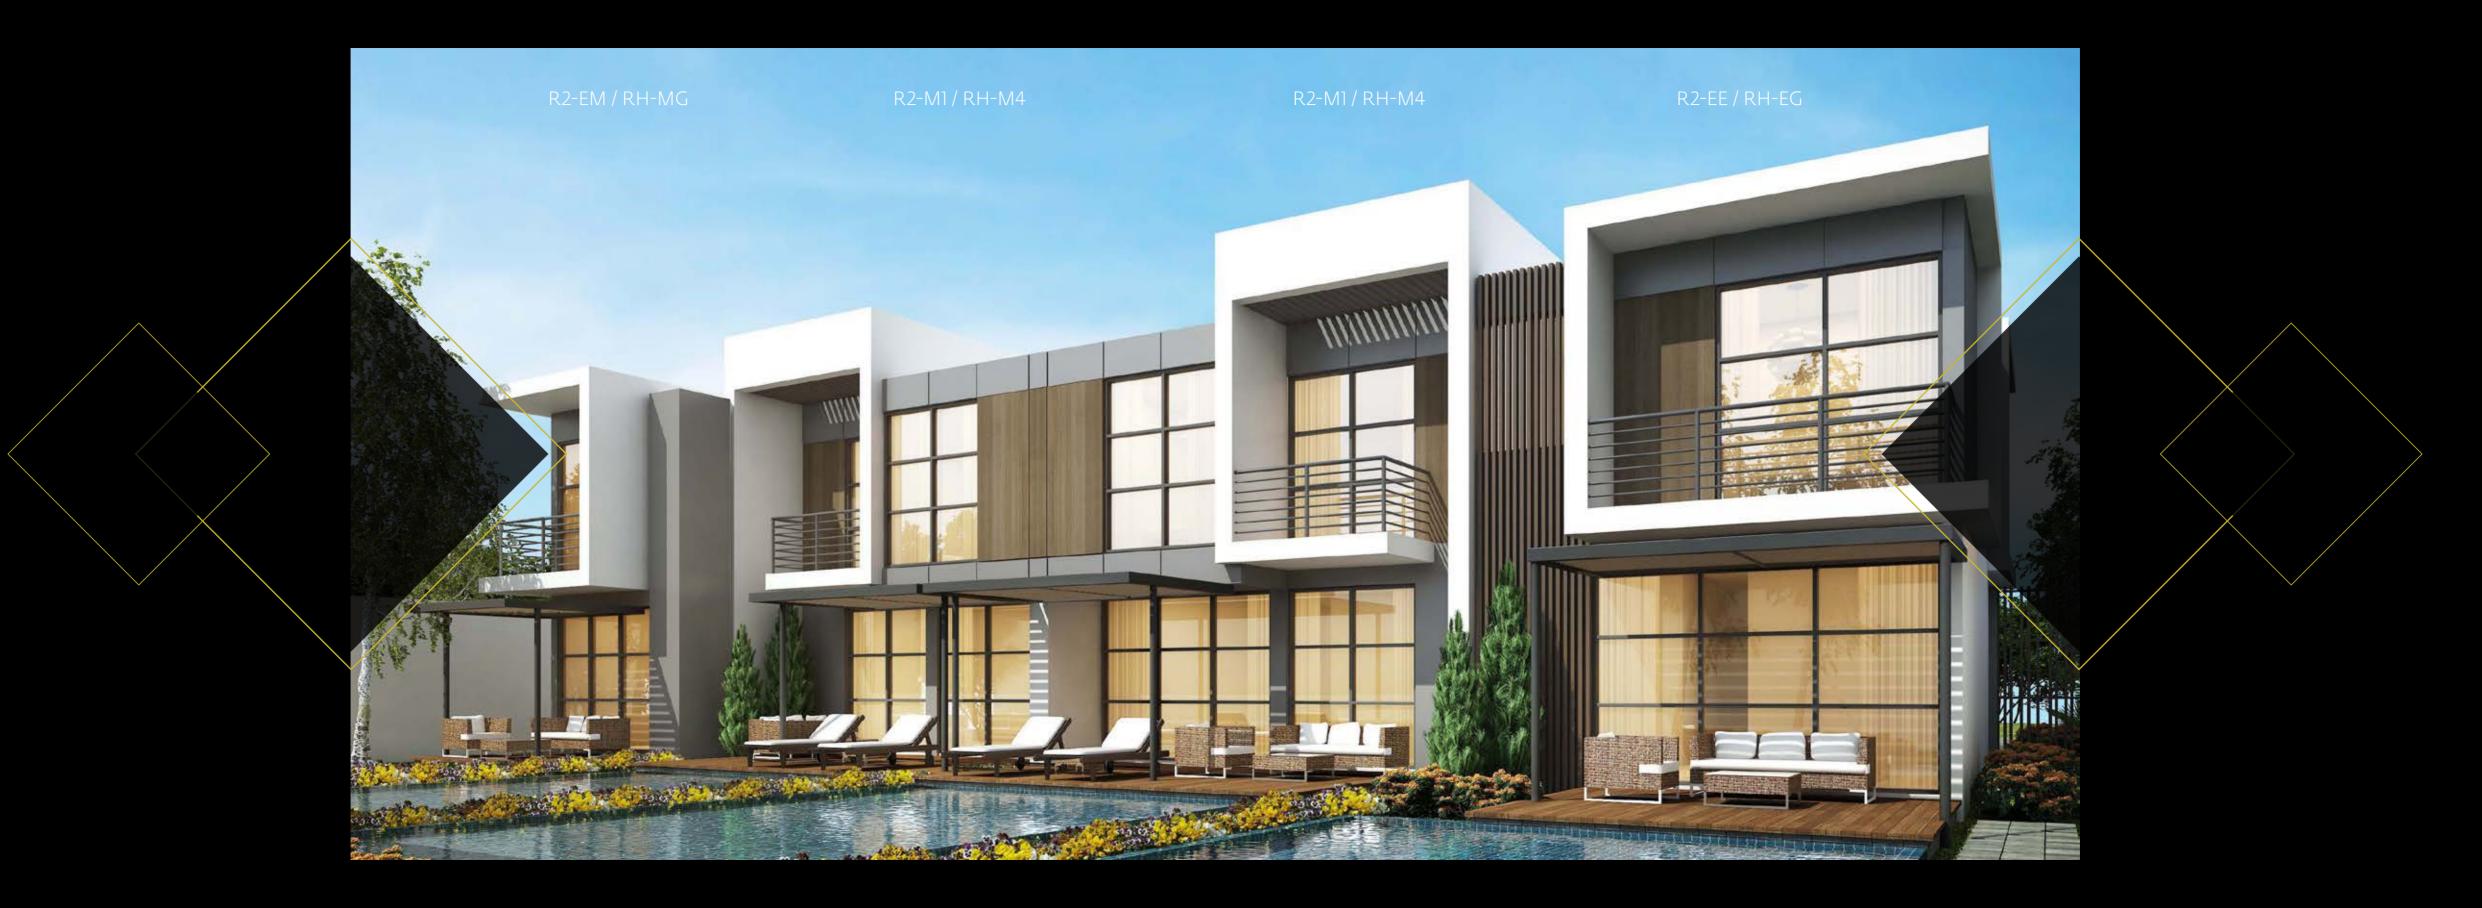

## MULBERRY

R2-EM

Floor plans

### R2-EM / RH-MG

#### R2-M1/RH-M4

FIRST FLOOR

GROUND FLOOR

| Unit type     | Ground floor | First floor | Second floor | Balcony / terrace & external covered area | Covered garage | Total area |
|---------------|--------------|-------------|--------------|-------------------------------------------|----------------|------------|
| R2-EM / RH-MG | 658          | 875         | 0            | 297                                       | 0              | 1,830      |
| R2-M1 / RH-M4 | 894          | 1,148       | 0            | 361                                       | 0              | 2,403      |