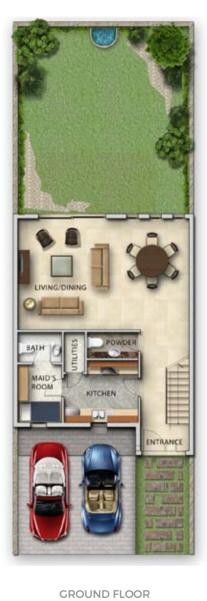

SECOND FLOOR

Unit typeGround floorFirst floorSecond floorBalcony / terrace & Covered garageTotal areaRH-M3 / R3-M814833558350232,578

All areas have been measured in square feet.

Unless stated otherwise, all accessories and interior finishes such as wallpaper, chandeliers, furniture, electronics, white goods, curtains, hard and soft landscaping, pavements, features, swimming pools) and other elements displayed in the brochure, or within the show a partment or between the pilot boundary and the unit, are not part of the standard unit and are shown for filustrative purposes only.