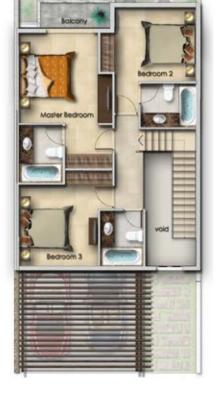

erwise, all accessories and interior finishes such as wallpaper, chandeliers, furniture, electronics, white goods, curtains, hard and soft landscaping, pavements, features, swimming poo









FIRST FLOOR

SECOND FLOOR

Unit typeGround floorFirst floorSecond floorBalcony / terrace & Covered garageTotal areaRH-M3 / R3-M814833558350232,578

All areas have been measured in square feet.

Unless stated otherwise, all accessories and interior finishes such as wallpaper, chandeliers, furniture, electronics, white goods, curtains, hard and soft landscaping, pavements, features, swimming pools) and other elements displayed in the brochure, or within the show a partment or between the pilot boundary and the unit, are not part of the standard unit and are shown for filustrative purposes only.







FIRST FLOOR

GROUND FLOOR

| ound floor F | irst floor S |   |     | Covered garage        | Total area            |
|--------------|--------------|---|-----|-----------------------|-----------------------|
| 662          | 874          | 0 | 291 | 0                     | 1,827                 |
|              |              |   | e   | external covered area | external covered area |

all accorrains and interior fairbor such as well-apper chandeling. Furriture, electronics, white people suctions, have and soft landscaping, payments, features, o

Unless stated otherwise, all accessories and interior finishes such as walpaper, chandeliers, furniture, electronics, white goods, curtains, hard and soft landscaping, pavements, features, swimming pool(s) and other elements displayed in the broc