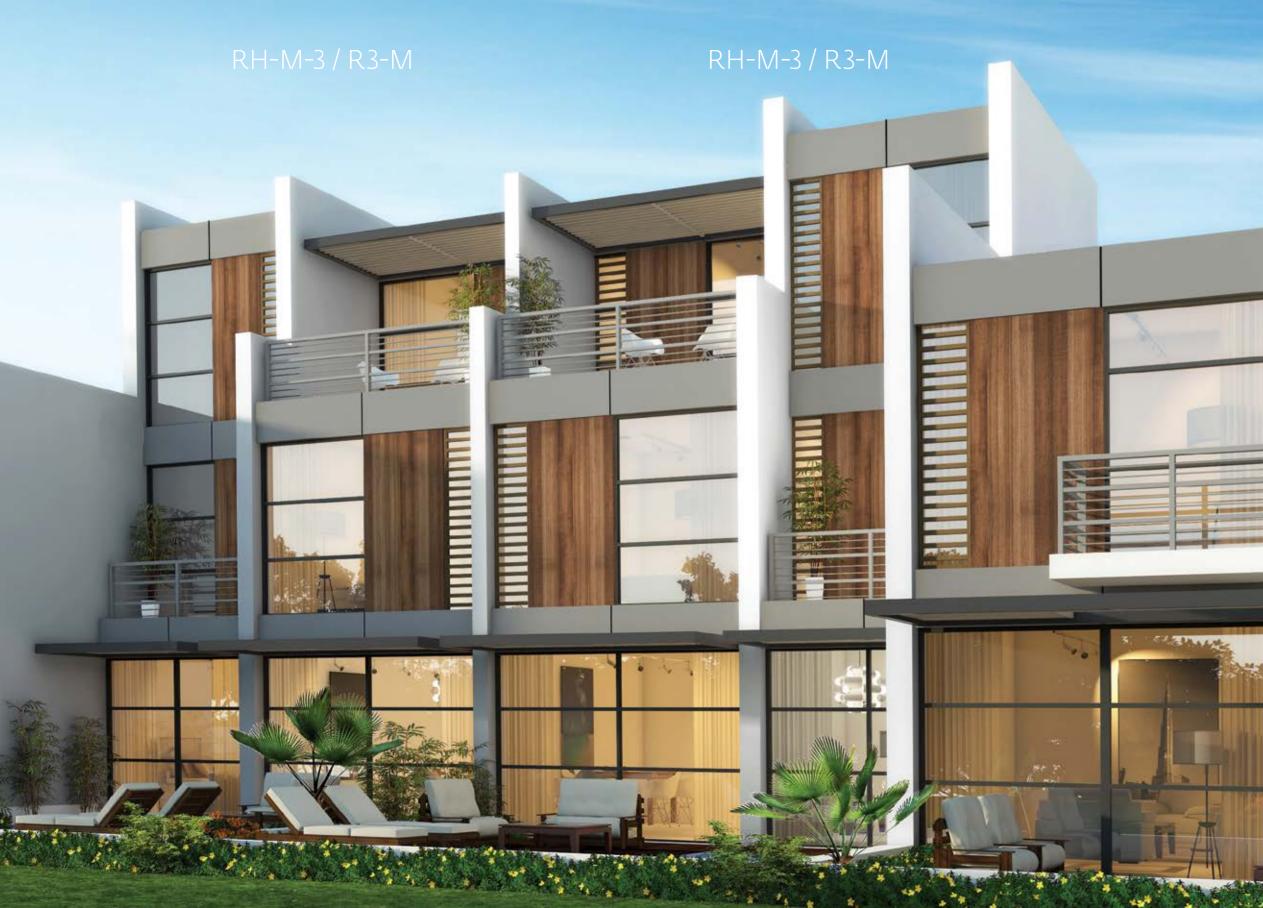

### CENTAURY

RH-M-3 RH-M4

### ZINNIA

| R2-EE / RH-EG | R2-M | / RH-M |
|---------------|------|--------|
| R2-M1 / RH-M4 | R3-M | RH-MG  |

SECOND FLOOR

Unit typeGround floorFirst floorSecond floorBalcony / terrace & Covered garageTotal areaRH-M3 / R3-M814833558350232,578

All areas have been measured in square feet.

Unless stated otherwise, all accessories and interior finishes such as wallpaper, chandeliers, furniture, electronics, white goods, curtains, hard and soft landscaping, pavements, features, swimming pools) and other elements displayed in the brochure, or within the show a partment or between the pilot boundary and the unit, are not part of the standard unit and are shown for filustrative purposes only.