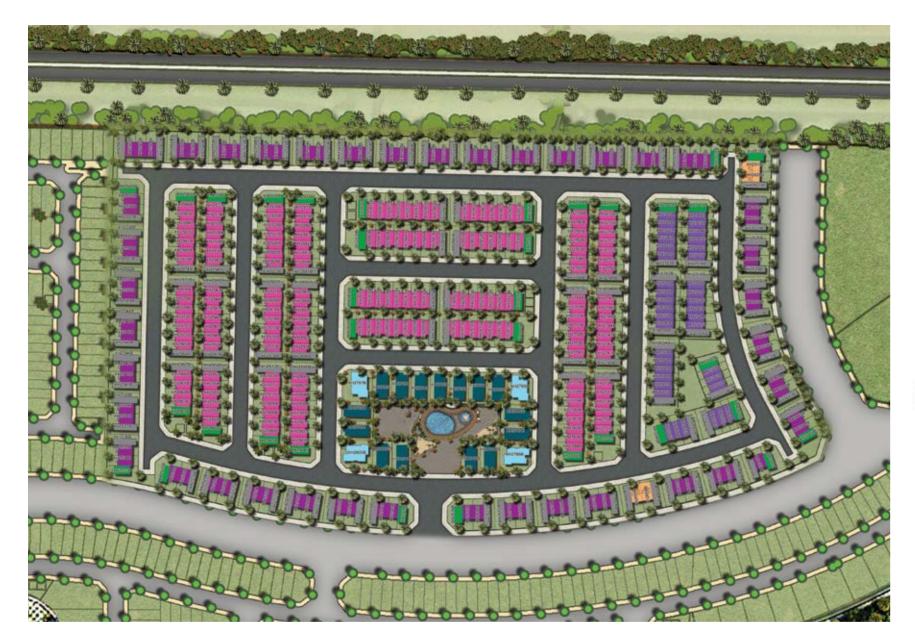

# Get the most out of AKOYA Oxygen

AKOYA Oxygen is a completely self-contained master development with everything needed for a happy, healthy lifestyle, right there on site. The whole family will find something to interest and engage them for every occasion, meaning you almost need never get the car out! There's a huge choice of shopping, dining and entertainment, all set with a stunning green backdrop, along with quality, everyday amenities such as schools and nurseries.

## A bird's-eye view

AKOYA Oxygen invites you to take life at your own pace. A greener community that's more considerate towards the environment, most of the amenities are inspired by nature and promote a balanced way of life. The community's location provides easy access to major road networks. This ensures a fast and convenient commute to major business hubs and the city's attractions.