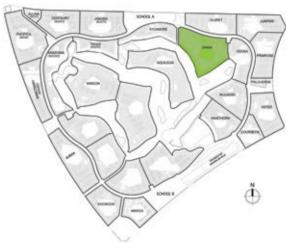

## Master plan

AL KHAIL ROAD AL KHAIL ROAD AL KHAIL ROAD ↑ MALL OF THE EMIRATES DUBAI MALL 🗡 AL BARSHA JUMEIRAH VILLAGE CIRCLE DUBAI MIRACLE GARDEN JUMEIRAH GOLF ESTATES MOTOR CITY DUBAI STUDIO (TTY AL BARARI AIRPORT POLO CLUB ARABIAN RANCHES SHEIKH MOHAMMED BIN ZAYED ROAD DAMAC HILLS SILICON OASIS ARABIAN RANCHES AL WAHA DUBAI INVESTMENTS PARK ACADEMIC CITY MUDON EMIRATES ROAD SPACE AND SCIENCE WORLD DUBAILAND NSHAMA AL SAHRA AKQYA OXYGEN JEBEL ALI - LEHBAB ROAD

## A bird's-eye view

AKOYA Oxygen invites you to take life at your own pace. A greener community that's more considerate towards the environment, most of the amenities are inspired by nature and promote a balanced way of life. The community's location provides easy access to major road networks. This ensures a fast and convenient commute to major business hubs and the city's attractions.