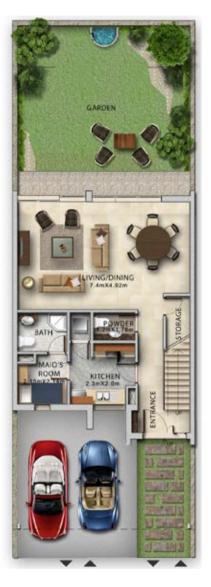

and soft landscaping, pavements, features other elements displayed in the brochure, or within the show apartment or between the plot boundary and the unit, are not part of the standard unit and are shown for illustrati









FIRST FLOOR

GROUND FLOOR

|     | Ground floor |     | Second floor | Balcony / terrace & external covered area | Covered garage |       |
|-----|--------------|-----|--------------|-------------------------------------------|----------------|-------|
| U-B | 796          | 904 | 0            | 184                                       | 0              | 1,884 |

ishes such as wallpaper, chandeliers, furniture, electronics, white goods, curtains, h other elements displayed in the brochure, or within the show apar undary and the unit, are not part of the standar





GROUND FLOOR





FIRST FLOOR

SECOND FLOOR

|     | Ground floor |     | Second floor | Balcony / terrace & external covered area | Covered garage |       |
|-----|--------------|-----|--------------|-------------------------------------------|----------------|-------|
| X-B | 825          | 888 | 579          | 413                                       | 34             | 2,739 |

All areas have been measured in square feet.

Inless stated otherwise, all accessories and interior finishes such as wallpaper, chandeliers, furniture, electronics, white goods, curtains, hard and soft landscaping, pavements, features, swimming pool(s) and other elements displayed in the brochure, or within the show apartment or between the plot boundary and the unit, are not part of the standard unit and are