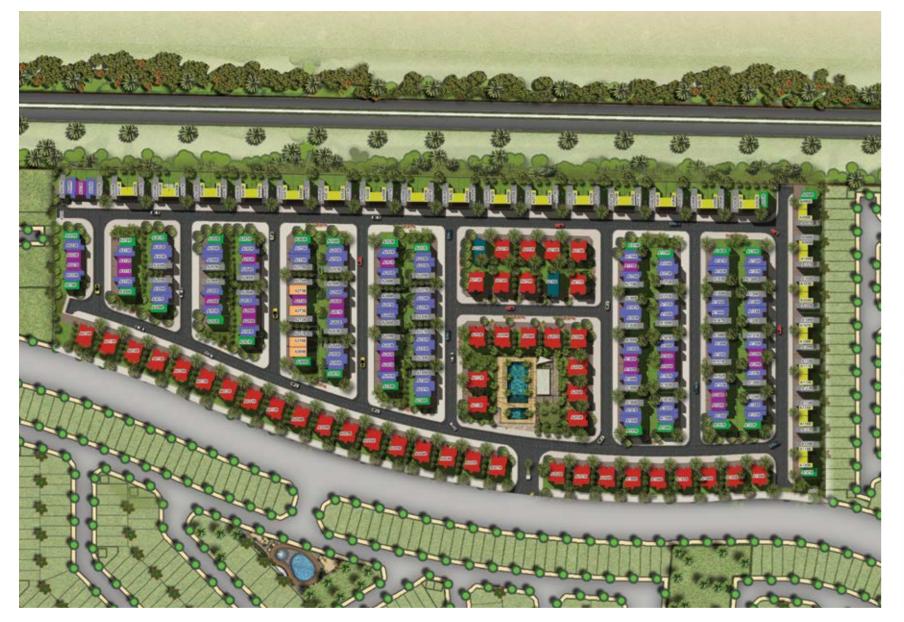

A JUMEIRAH VILLAGE CIRCLE DUBAI MIRACLE GARDEN JUMEIRAH GOLF ESTATES MOTOR CITY DUBAI STUDIO (TTY AL BARARI AIRPORT POLO CLUB ARABIAN RANCHES SHEIKH MOHAMMED BIN ZAYED ROAD DAMAC HILLS SILICON OASIS ARABIAN RANCHES AL WAHA DUBAI INVESTMENTS PARK ACADEMIC CITY MUDON EMIRATES ROAD SPACE AND SCIENCE WORLD DUBAILAND NSHAMA AL SAHRA AKQYA OXYGEN JEBEL ALI - LEHBAB ROAD

## A bird's-eye view

AKOYA Oxygen invites you to take life at your own pace. A greener community that's more considerate towards the environment, most of the amenities are inspired by nature and promote a balanced way of life. The community's location provides easy access to major road networks. This ensures a fast and convenient commute to major business hubs and the city's attractions.







### ASTER







### CENTAURY







RH-M-3 RH-M4







### COURSETIA







### JANUSIA

U-AB U-B





### JUNIPER







RH-EG RH-M RH-MG









## PRIMROSE







## SANCTNARY

XU-AB





## SYCAMORE

R2-M/RH-M RH-MG RH-EG





## TRIXIS







### ZINNIA

| R2-EE / RH-EG | R2-M | / RH-M |
|---------------|------|--------|
| R2-M1 / RH-M4 | R3-M | RH-MG  |





## MULBERRY

R2-EM

Floor plans



### R2-EM / RH-MG

#### R2-M1/RH-M4









FIRST FLOOR

GROUND FLOOR

| Unit type     | Ground floor | First floor | Second floor | Balcony / terrace & external covered area | Covered garage | Total area |
|---------------|--------------|-------------|--------------|-------------------------------------------|----------------|------------|
| R2-EM / RH-MG | 658          | 875         | 0            | 297