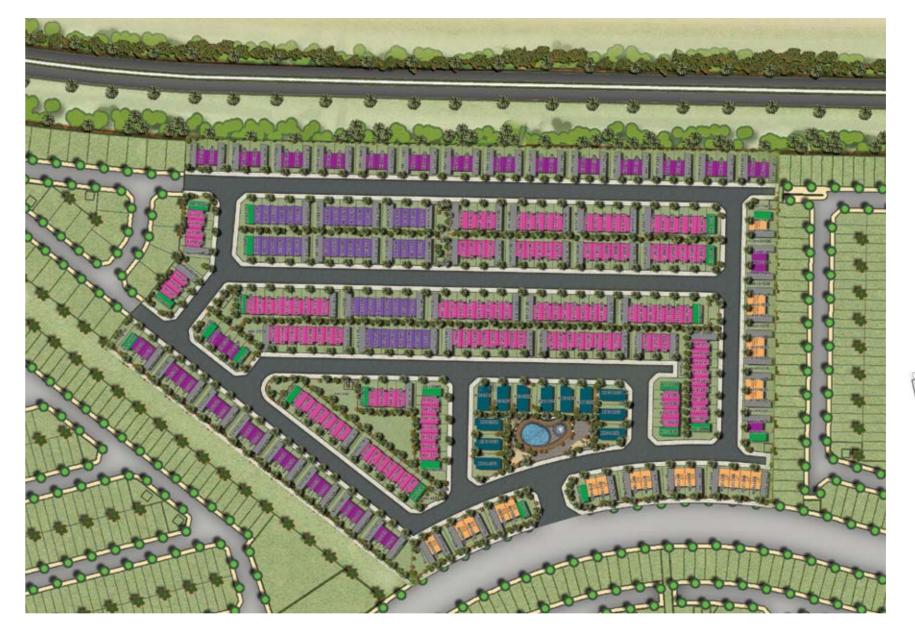

UBAI MALL 🗡 AL BARSHA JUMEIRAH VILLAGE CIRCLE DUBAI MIRACLE GARDEN JUMEIRAH GOLF ESTATES MOTOR CITY DUBAI STUDIO (TTY AL BARARI AIRPORT POLO CLUB ARABIAN RANCHES SHEIKH MOHAMMED BIN ZAYED ROAD DAMAC HILLS SILICON OASIS ARABIAN RANCHES AL WAHA DUBAI INVESTMENTS PARK ACADEMIC CITY MUDON EMIRATES ROAD SPACE AND SCIENCE WORLD DUBAILAND NSHAMA AL SAHRA AKQYA OXYGEN JEBEL ALI - LEHBAB ROAD

## A bird's-eye view

AKOYA Oxygen invites you to take life at your own pace. A greener community that's more considerate towards the environment, most of the amenities are inspired by nature and promote a balanced way of life. The community's location provides easy access to major road networks. This ensures a fast and convenient commute to major business hubs and the city's attractions.







### ASTER







### CENTAURY







RH-M-3 RH-M4







### COURSETIA







### JANUSIA

U-AB U-B





### JUNIPER







RH-EG RH-M RH-MG









## PRIMROSE







## SANCTNARY

XU-AB





## SYCAMORE

R2-M/RH-M RH-MG RH-EG





## TRIXIS







### ZINNIA

| R2-EE / RH-EG | R2-M | / RH-M |
|---------------|------|--------|
| R2-M1 / RH-M4 | R3-M | RH-MG  |





## MULBERRY

R2-EM

Floor plans



### R2-EM / RH-MG

#### R2-M1/RH-M4









FIRST FLOOR

GROUND FLOOR

| Unit type     | Ground floor | First floor | Second floor | Balcony / terrace & external covered area | Covered garage | Total area |
|---------------|--------------|-------------|--------------|-------------------------------------------|----------------|------------|
| R2-EM / RH-MG | 658          | 875         | 0            | 29