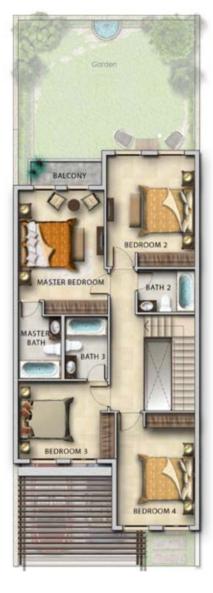

## MULBERRY

R2-EM

Floor plans

### R2-EM / RH-MG

#### R2-M1/RH-M4

FIRST FLOOR

GROUND FLOOR

| Unit type     | Ground floor | First floor | Second floor | Balcony / terrace & external covered area | Covered garage | Total area |
|---------------|--------------|-------------|--------------|-------------------------------------------|----------------|------------|
| R2-EM / RH-MG | 658          | 875         | 0            | 297                                       | 0              | 1,830      |
| R2-M1 / RH-M4 | 894          | 1,148       | 0            | 361                                       | 0              | 2,403      |