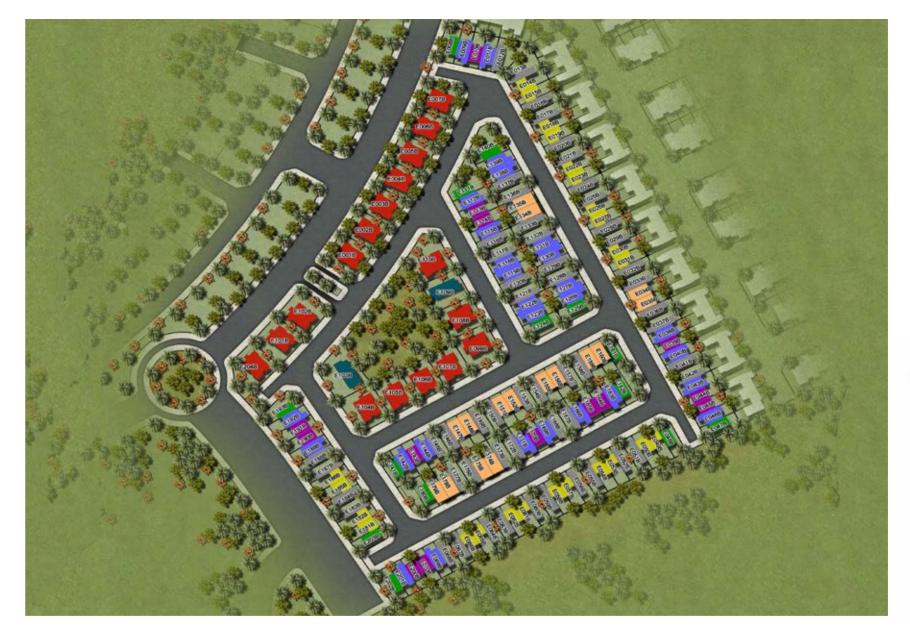

## MULBERRY

R2-EM

Floor plans

### R2-EM / RH-MG

#### R2-M1/RH-M4

FIRST FLOOR

GROUND FLOOR

| Unit type     | Ground floor | First floor | Second floor | Balcony / terrace & external covered area | Covered garage | Total area |
|---------------|--------------|-------------|--------------|-------------------------------------------|----------------|------------|
| R2-EM / RH-MG | 658          | 875         | 0            | 297                                       | 0              | 1,830      |
| R2-M1 / RH-M4 | 894          | 1,148       | 0            | 361                                       | 0              | 2,403      |

All areas have been measured in square feet.

Unless stated otherwise, all accessories and interior finishes such as wallpaper, chandeliers, furniture, electronics, white goods, curtains, hard and soft landscaping, pavements, features, swimming pool(s) an other elements displayed in the brochure, or within the show apartment or between the plot boundary and the unit, are not part of the standard unit and are shown for illustrative purposes only.