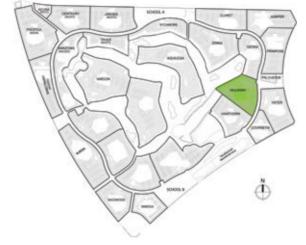

## Master plan

AL KHAIL ROAD AL KHAIL ROAD AL KHAIL ROAD ↑ MALL OF THE EMIRATES DUBAI MALL 🗡 AL BARSHA JUMEIRAH VILLAGE CIRCLE DUBAI MIRACLE GARDEN JUMEIRAH GOLF ESTATES MOTOR CITY DUBAI STUDIO (TTY AL BARARI AIRPORT POLO CLUB ARABIAN RANCHES SHEIKH MOHAMMED BIN ZAYED ROAD DAMAC HILLS SILICON OASIS ARABIAN RANCHES AL WAHA DUBAI INVESTMENTS PARK ACADEMIC CITY MUDON EMIRATES ROAD SPACE AND SCIENCE WORLD DUBAILAND NSHAMA AL SAHRA AKQYA OXYGEN JEBEL ALI - LEHBAB ROAD

## A bird's-eye view

AKOYA Oxygen invites you to take life at your own pace. A greener community that's more considerate towards the environment, most of the amenities are inspired by nature and promote a balanced way of life. The community's location provides easy access to major road networks. This ensures a fast and convenient commute to major business hubs and the city's attractions.