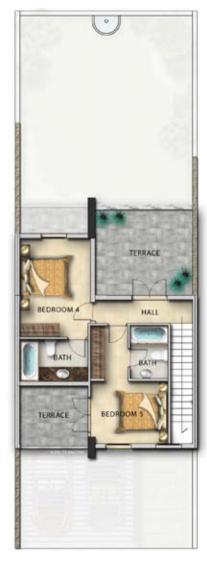

SECOND FLOOR

Unit typeGround floorFirst floorSecond floorBalcony / terrace & Covered garageTotal areaRH-M3 / R3-M814833558350232,578

All areas have been measured in square feet.

Unless stated otherwise, all accessories and interior finishes such as wallpaper, chandeliers, furniture, electronics, white goods, curtains, hard and soft landscaping, pavements, features, swimming pools) and other elements displayed in the brochure, or within the show a partment or between the pilot boundary and the unit, are not part of the standard unit and are shown for filustrative purposes only.