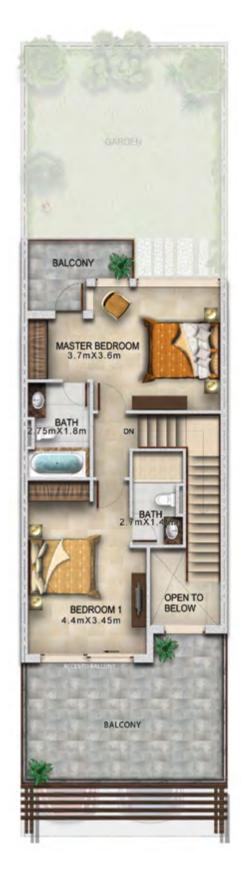

V-2

Sanctnary

| L-2   | XU4-BB  | XR4-M14 |
|-------|---------|---------|
| XU-BB | X-R2M14 | XU-B1   |

Trixis

L-2

Stand-alone Villas

**FIRST FLOOR** 

Inless stated otherwise, all accessories and interior finishes such as wallpaper, chandeliers, furniture, electronics, white goods, curtains, hard and soft landscaping, pavements, features, swimming pool(s) and other elements displayed in the brochure, or within the show apartment or between the plot boundary and the unit, are not part of the standard unit and are shown for illustrative purposes only.

# Row Villas / Jownhouses

**FIRST FLOOR** 

| l | Unit type | Ground floor | First floor | Balcony / terrace & external covered area | Covered garage | Total area |
|---|-----------|--------------|-------------|-------------------------------------------|----------------|------------|
|   | R2-M14    | 747          | 766         | 704                                       | 226            | 2,443      |

**FIRST FLOOR** 

| Unit type | Ground floor | First floor | Balcony / terrace & external covered area | Covered garage | Total area |
|-----------|--------------|-------------|-------------------------------------------|----------------|------------|
| X-R2M14   | 747          | 766         | 715                                       | 230            | 2,458      |