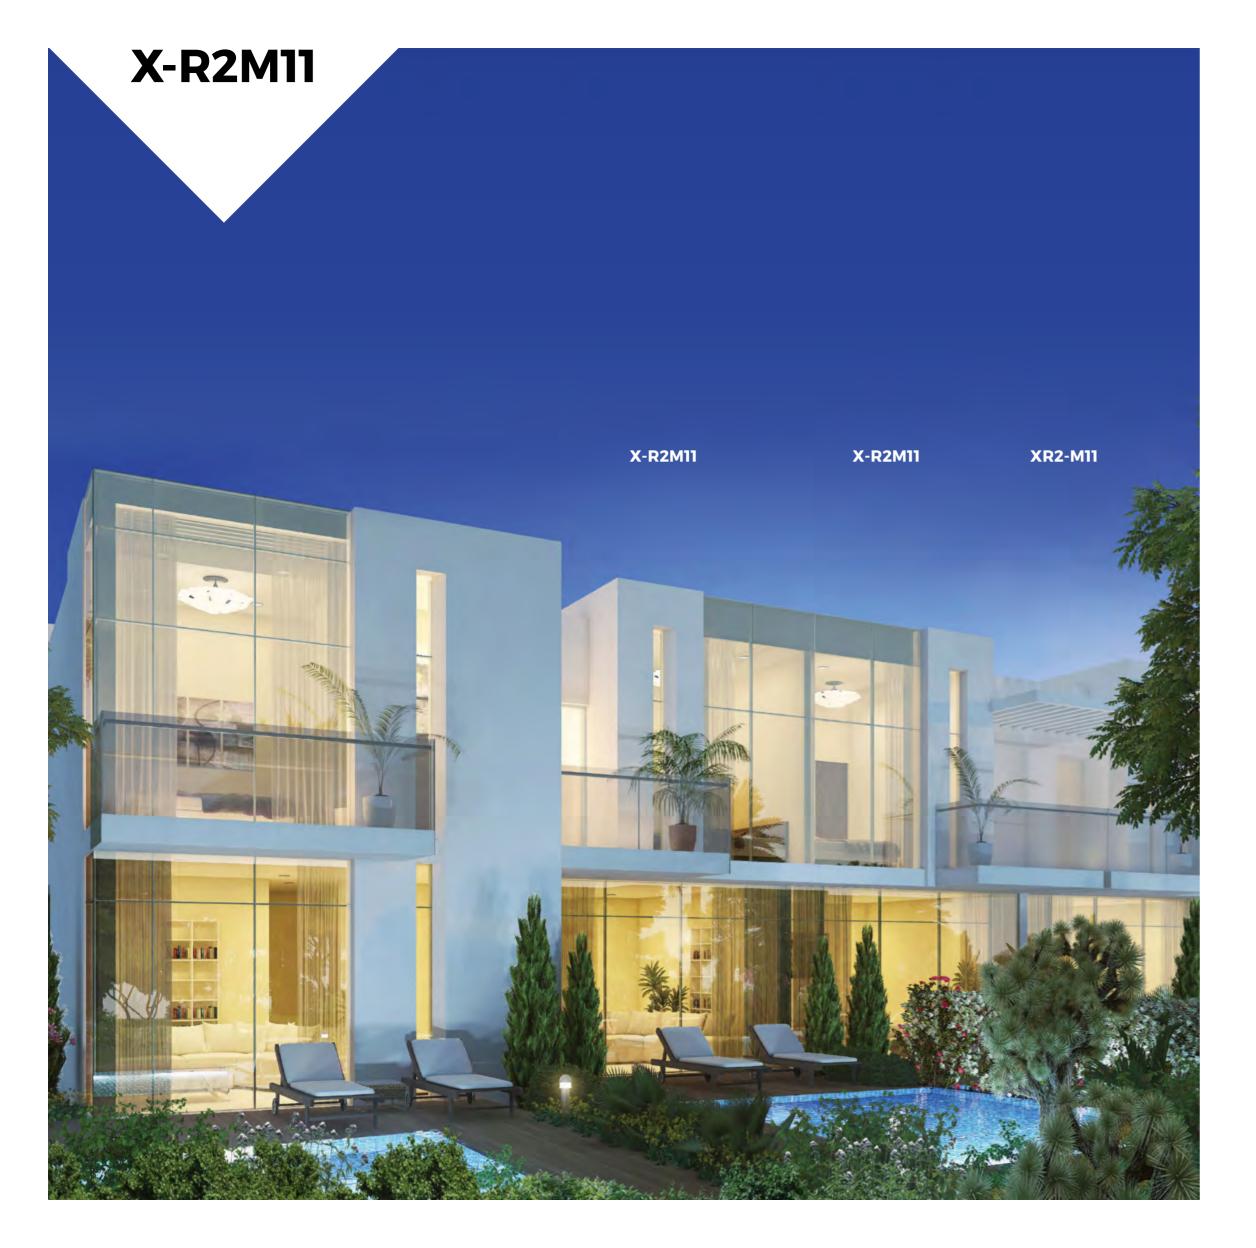

**FIRST FLOOR** 

| Unit type | Ground floor | First floor | Balcony / terrace & external covered area | Covered garage | Total area |
|-----------|--------------|-------------|-------------------------------------------|----------------|------------|
| X-R2M11   | 603          | 682         | 522                                       | 221            | 2,028      |

### X-R2M11 available in Pacifica

Inless stated otherwise, all accessories and interior finishes such as wallpaper, chandeliers, furniture, electronics, while goods, curtains, hard and soft landscaping, pavements, leatures, swimming pool(s) and other elements disolayed in the brochune: or within the show apartment or between the notbound van and the unit, are not part of the standard unit and are shown for illustrative nurroses only.