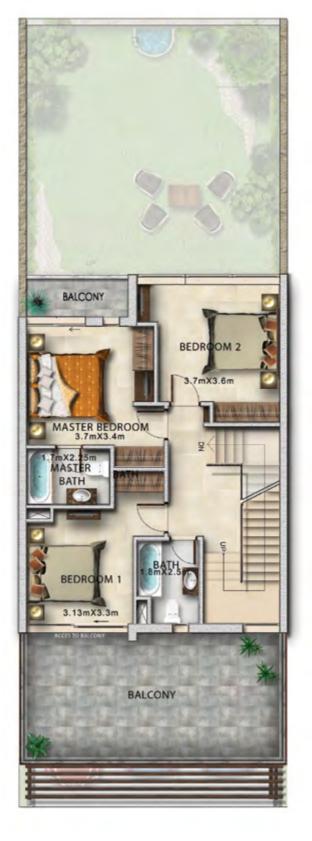

**FIRST FLOOR** 

SECOND FLOOR

| l | Unit type | Ground floor | First floor | Second floor | Balcony / terrace & external covered area | Covered garage | Total area |
|---|-----------|--------------|-------------|--------------|-------------------------------------------|----------------|------------|
|   | XX-B      | 822          | 834         | 550          | 753                                       | 228            | 3,187      |

### XX-B available in Amazonia

Unless stated otherwise, all accessories and interior finishes such as wallpaper, chandeliers, furniture, electronics, white goods, curtains, hard and soft landscaping, pavements, features, swimming pool(s) and the advanted in the bury acritishing the down acritishing and the total soft landscaping acritishing number of the standard units and are shown for illustrative numbers only acritishing acritishing number of the standard soft landscaping acritishing numbers only acritishing acritishing numbers and the soft landscaping acritishing numbers and soft landscapin