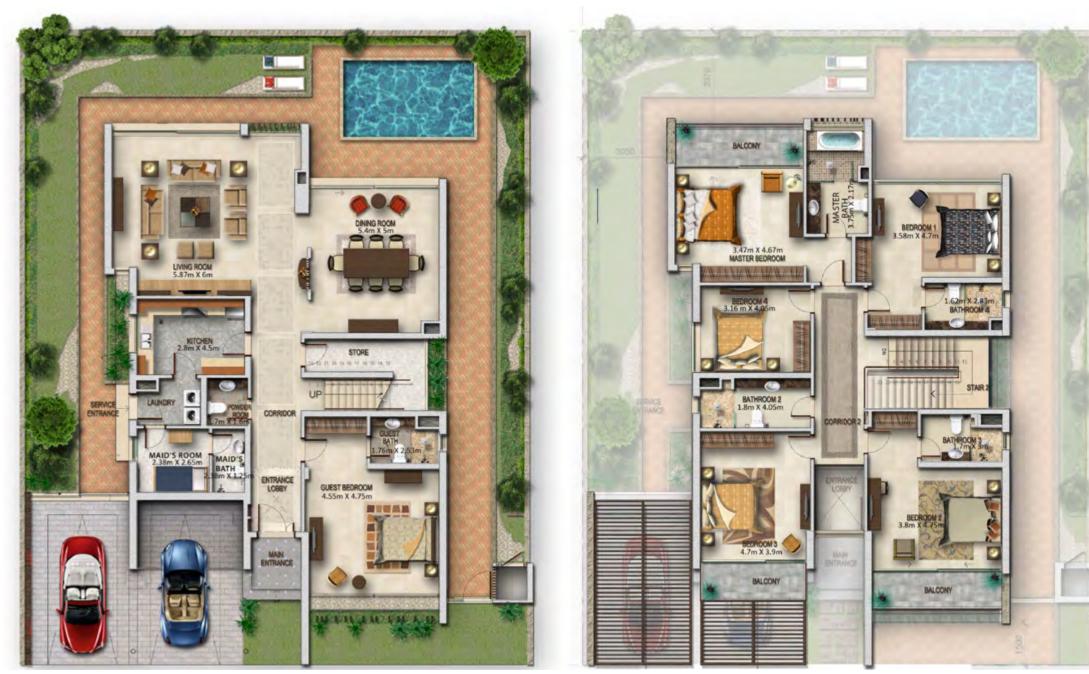

V-3

Janusia

R2-M14

Juniper v-2

Mulberry V-2 V2-S1 V2-S2

Pacifica

XU4-BBXR4-M14XU-B1X-R2M14X-R2M11

Primnose