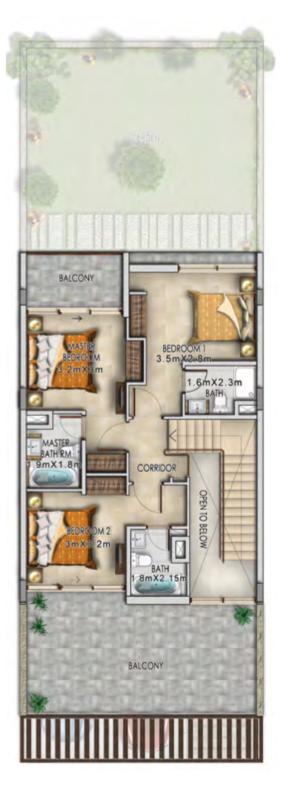

**FIRST FLOOR** 

| Unit type | Ground floor | First floor | Balcony / terrace & external covered area | Covered garage | Total area |
|-----------|--------------|-------------|-------------------------------------------|----------------|------------|
| U-BB      | 734          | 847         | 683                                       | 214            | 2,478      |

### **U-BB** available in Centaury

Inless stated otherwise, all accessories and interior thishes such as wallpaper, chandeliers, furniture, electronics, white goods, curtains, hard and soft landscaping, pavements, leatures, swimming pool(s) and achieves the development dictable development dictable development distribution and in the break and activation of the development distribution and and activation and activation and activation and activation as wallpaper, chandeliers, furniture, electronics, white goods, curtains, hard and soft landscaping, pavements, leatures, swimming pool(s) and activation and the development distribution activation and the development distribution and the dev