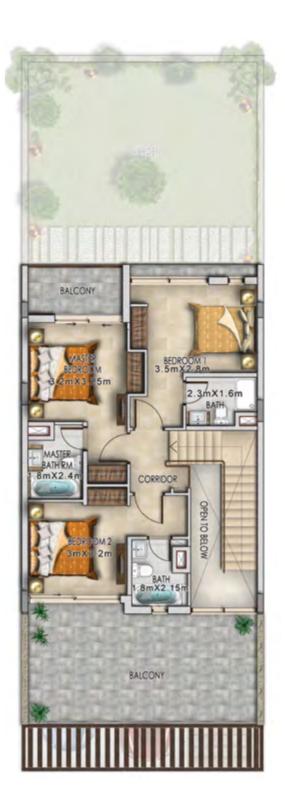

**FIRST FLOOR** 

SECOND FLOOR

| l | Unit type | Ground floor | First floor | Second floor | Balcony / terrace & external covered area | Covered garage | Total area |
|---|-----------|--------------|-------------|--------------|-------------------------------------------|----------------|------------|
|   | XX-B      | 822          | 834         | 550          | 753                                       | 228            | 3,187      |

### XX-B available in Amazonia

Unless stated otherwise, all accessories and interior finishes such as wallpaper, chandeliers, furniture, electronics, white goods, curtains, hard and soft landscaping, pavements, features, swimming pool(s) and the advanted in the bury acritishing the down acritishing and the total soft landscaping acritishing number of the standard units and are shown for illustrative numbers only acritishing acritishing number of the standard soft landscaping acritishing numbers only acritishing acritishing numbers and the soft landscaping acritishing numbers and soft landscapin