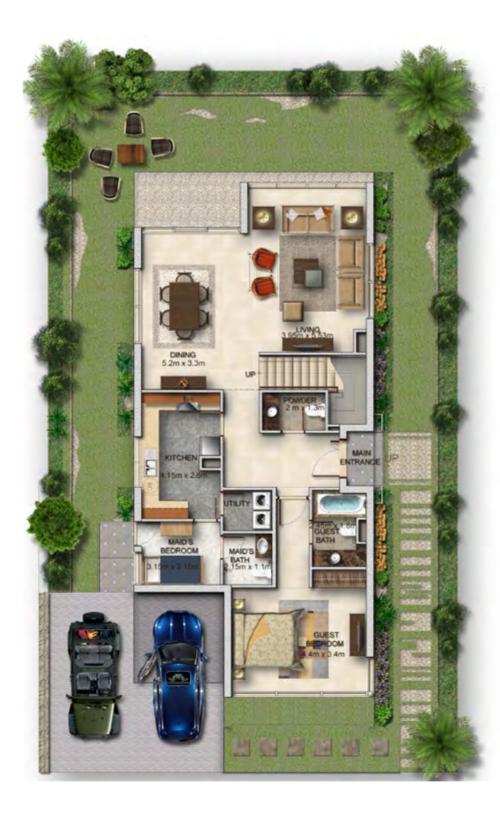

V-2 / L-2 GROUND FLOOR

V-2/L-2 FIRST FLOOR

V-2 available in Aster, Claret, Juniper, Mulberry, Primrose L-2 available in Sanctnary, Trixis

Unless stated otherwise, all accessories and interior finishes such as wallpaper, chandeliers, furniture, electronics, white goods, curtains, hard and soft landscaping, pavements, features, swimming pool(s) and other elements displayed in the brochure, or within the show apartment or between the plot boundary and the unit, are not part of the standard unit and are shown for illustrative purposes only.