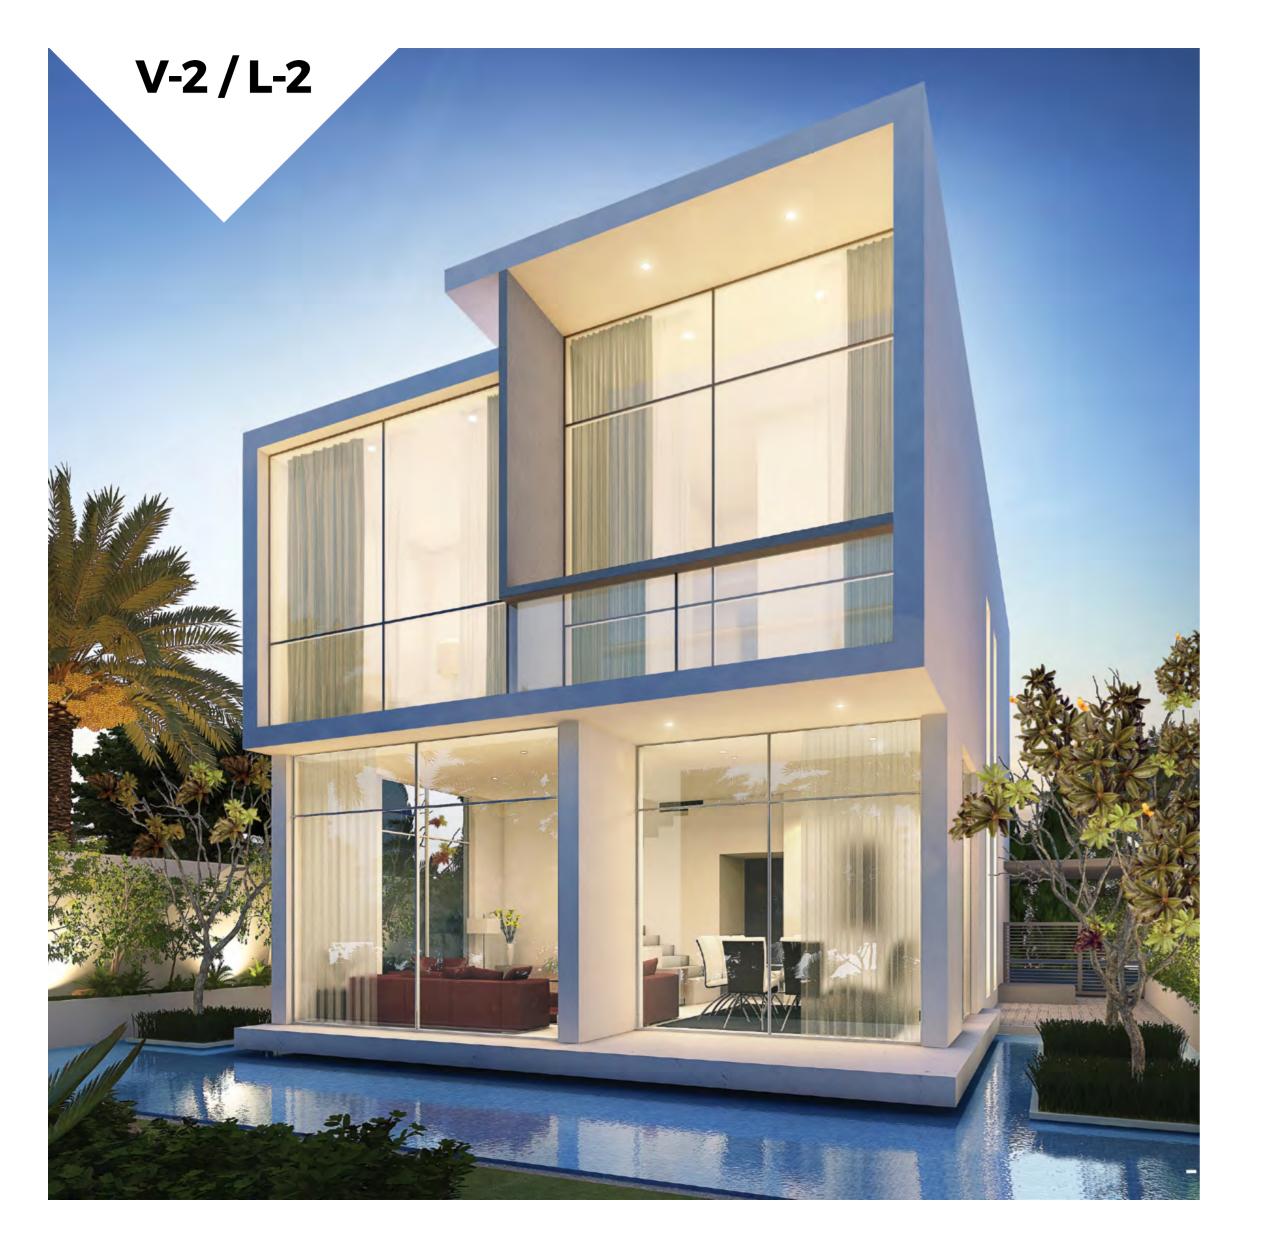

V-2 / L-2 GROUND FLOOR

V-2/L-2 FIRST FLOOR

V-2 available in Aster, Claret, Juniper, Mulberry, Primrose L-2 available in Sanctnary, Trixis

Unless stated otherwise, all accessories and interior finishes such as wallpaper, chandeliers, furniture, electronics, white goods, curtains, hard and soft landscaping, pavements, features, swimming pool(s) and other elements displayed in the brochure, or within the show apartment or between the plot boundary and the unit, are not part of the standard unit and are shown for illustrative purposes only.