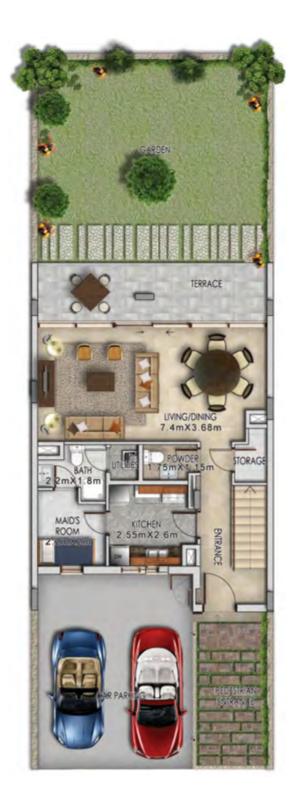

V-2

Sanctnary

| L-2   | XU4-BB  | XR4-M14 |
|-------|---------|---------|
| XU-BB | X-R2M14 | XU-B1   |

Trixis

L-2

Stand-alone Villas

**FIRST FLOOR** 

Inless stated otherwise, all accessories and interior finishes such as wallpaper, chandeliers, furniture, electronics, white goods, curtains, hard and soft landscaping, pavements, features, swimming pool(s) and other elements displayed in the brochure, or within the show apartment or between the plot boundary and the unit, are not part of the standard unit and are shown for illustrative purposes only.