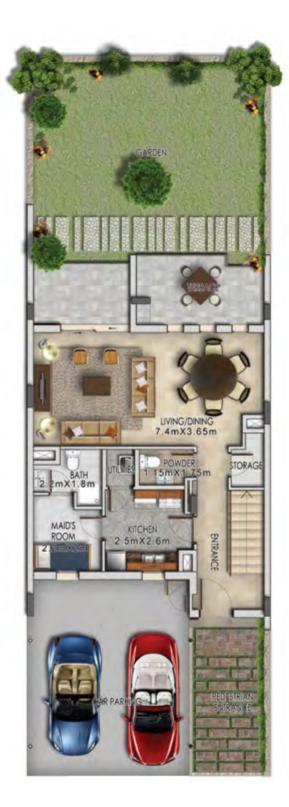

**FIRST FLOOR** 

| Unit type | Ground floor | First floor | Balcony / terrace & external covered area | Covered garage | Total area |
|-----------|--------------|-------------|-------------------------------------------|----------------|------------|
| R2-MB     | 719          | 862         | 657                                       | 224            | 2,462      |

### **R2-MB** available in Aster

Inless stated otherwise, all accessories and interior finishes such as wallpaper, chandeliers, furniture, electronics, white goods, curtains, hard and soft landscaping, pavements, features, swimming pool(s) and other elements displayed in the brochure, or within the show apartment or between the plot boundary and the unit, are not part of the standard unit and are shown for illustrative purposes only.