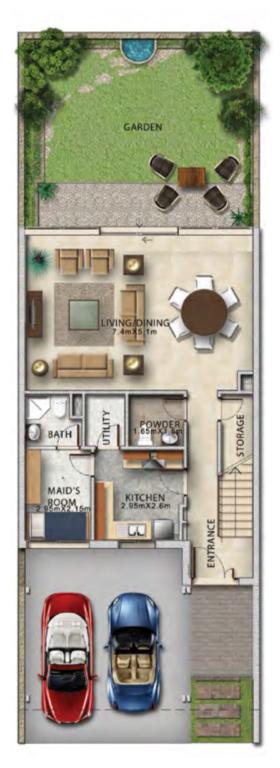

V-2

Sanctnary

| L-2   | XU4-BB  | XR4-M14 |
|-------|---------|---------|
| XU-BB | X-R2M14 | XU-B1   |

Trixis

L-2

Stand-alone Villas

**FIRST FLOOR** 

Inless stated otherwise, all accessories and interior finishes such as wallpaper, chandeliers, furniture, electronics, white goods, curtains, hard and soft landscaping, pavements, features, swimming pool(s) and other elements displayed in the brochure, or within the show apartment or between the plot boundary and the unit, are not part of the standard unit and are shown for illustrative purposes only.