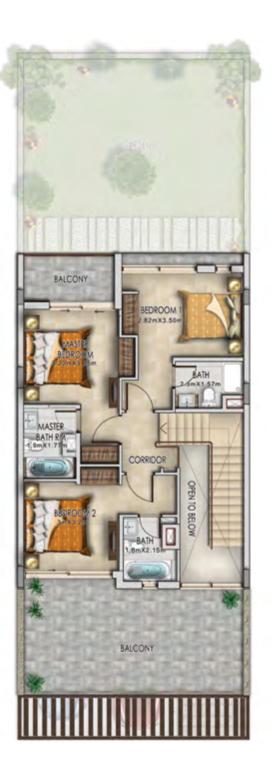

**FIRST FLOOR** 

| _ |           |              |             |                                           |                |            |
|---|-----------|--------------|-------------|-------------------------------------------|----------------|------------|
| I | Unit type | Ground floor | First floor | Balcony / terrace & external covered area | Covered garage | Total area |
|   | XU4-BB    | 718          | 858         | 692                                       | 209            | 2,477      |

All areas have been measured in square feet.

### XU4-BB available in Pacifica and Sanctnary

Unless stated otherwise, all accessories and interior thinkes such as wallpaper, chandeliers, furniture, electronics, white goods, curtains, hard and soft landscaping, pavements, leatures, swimming pool(s) and other and averaged in the benchurs or within the show another the however the not boundary and the unit are not at of the standard unit and are shown for "illustrative purchases only and the show are shown for the show are strengt or the show are shown for the shown are shown for