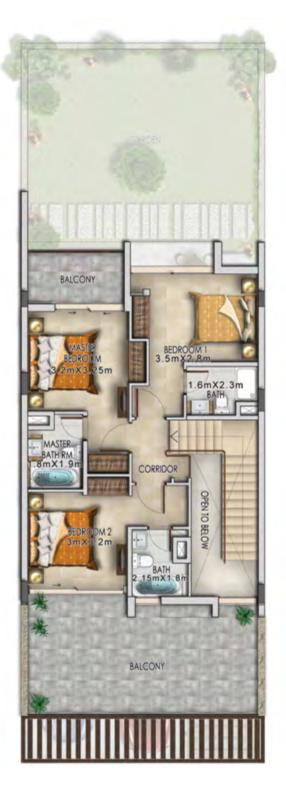

**FIRST FLOOR** 

| Unit type | Ground floor | First floor | Balcony / terrace & external covered area | Covered garage | Total area |
|-----------|--------------|-------------|-------------------------------------------|----------------|------------|
| R2-MB     | 719          | 862         | 657                                       | 224            | 2,462      |

### **R2-MB** available in Aster

Inless stated otherwise, all accessories and interior finishes such as wallpaper, chandeliers, furniture, electronics, white goods, curtains, hard and soft landscaping, pavements, features, swimming pool(s) and other elements displayed in the brochure, or within the show apartment or between the plot boundary and the unit, are not part of the standard unit and are shown for illustrative purposes only.