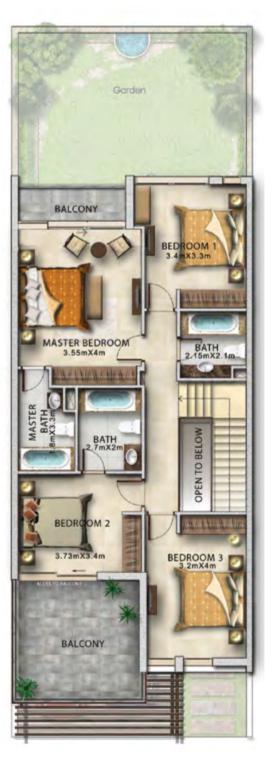

V-2

Sanctnary

| L-2   | XU4-BB  | XR4-M14 |
|-------|---------|---------|
| XU-BB | X-R2M14 | XU-B1   |

Trixis

L-2

Stand-alone Villas

**FIRST FLOOR** 

Inless stated otherwise, all accessories and interior finishes such as wallpaper, chandeliers, furniture, electronics, white goods, curtains, hard and soft landscaping, pavements, features, swimming pool(s) and other elements displayed in the brochure, or within the show apartment or between the plot boundary and the unit, are not part of the standard unit and are shown for illustrative purposes only.