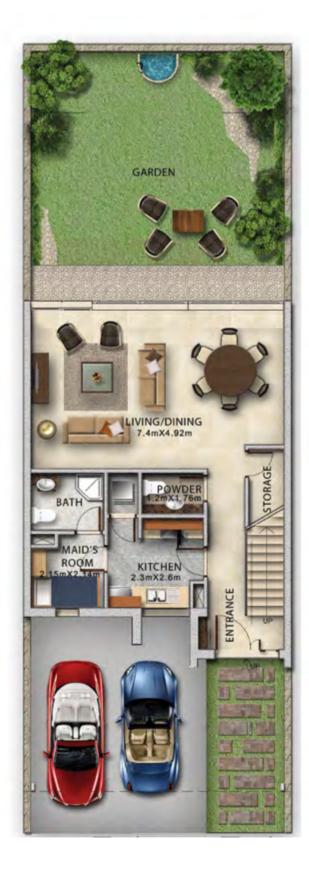

**FIRST FLOOR** 

SECOND FLOOR

| l | Unit type | Ground floor | First floor | Second floor | Balcony / terrace & external covered area | Covered garage | Total area |
|---|-----------|--------------|-------------|--------------|-------------------------------------------|----------------|------------|
|   | XX-B      | 822          | 834         | 550          | 753                                       | 228            | 3,187      |

### XX-B available in Amazonia

Unless stated otherwise, all accessories and interior finishes such as wallpaper, chandeliers, furniture, electronics, white goods, curtains, hard and soft landscaping, pavements, features, swimming pool(s) and the advanted in the bury acritishing the down acritishing and the total soft landscaping acritishing number of the standard units and are shown for illustrative numbers only acritishing acritishing number of the standard soft landscaping acritishing numbers only acritishing acritishing numbers and the soft landscaping acritishing numbers and soft landscapin