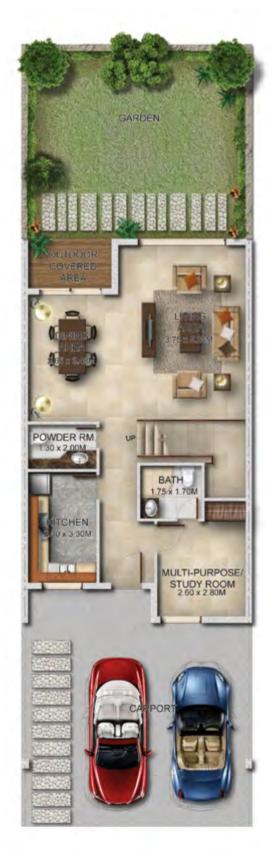

V-2

Sanctnary

| L-2   | XU4-BB  | XR4-M14 |
|-------|---------|---------|
| XU-BB | X-R2M14 | XU-B1   |

Trixis

L-2

Stand-alone Villas

**FIRST FLOOR** 

Inless stated otherwise, all accessories and interior finishes such as wallpaper, chandeliers, furniture, electronics, white goods, curtains, hard and soft landscaping, pavements, features, swimming pool(s) and other elements displayed in the brochure, or within the show apartment or between the plot boundary and the unit, are not part of the standard unit and are shown for illustrative purposes only.

# Row Villas / Jownhouses

**FIRST FLOOR** 

| l | Unit type | Ground floor | First floor | Balcony / terrace & external covered area | Covered garage | Total area |
|---|-----------|--------------|-------------|-------------------------------------------|----------------|------------|
|   | R2-M14    | 747          | 766         | 704                                       | 226            | 2,443      |

**FIRST FLOOR** 

| Unit type | Ground floor | First floor | Balcony / terrace & external covered area | Covered garage | Total area |
|-----------|--------------|-------------|-------------------------------------------|----------------|------------|
| X-R2M14   | 747          | 766         | 715                                       | 230            | 2,458      |