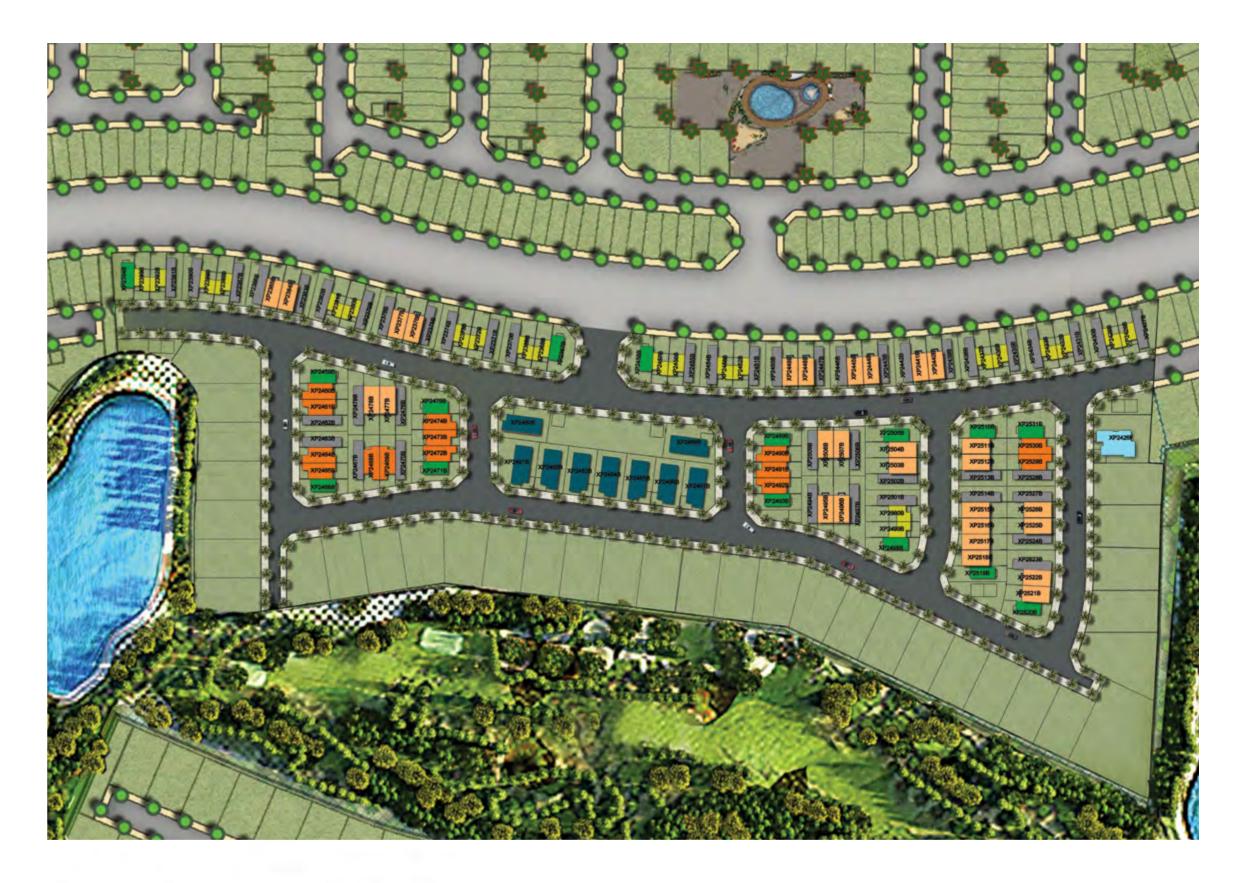

V-2

Sanctnary

| L-2   | XU4-BB  | XR4-M14 |
|-------|---------|---------|
| XU-BB | X-R2M14 | XU-B1   |

Trixis

L-2

Stand-alone Villas

**FIRST FLOOR** 

Inless stated otherwise, all accessories and interior finishes such as wallpaper, chandeliers, furniture, electronics, white goods, curtains, hard and soft landscaping, pavements, features, swimming pool(s) and other elements displayed in the brochure, or within the show apartment or between the plot boundary and the unit, are not part of the standard unit and are shown for illustrative purposes only.

V-2 / L-2 GROUND FLOOR

V-2/L-2 FIRST FLOOR

V-2 available in Aster, Claret, Juniper, Mulberry, Primrose L-2 available in Sanctnary, Trixis

Unless stated otherwise, all accessories and interior finishes such as wallpaper, chandeliers, furniture, electronics, white goods, curtains, hard and soft landscaping, pavements, features, swimming pool(s) and other elements displayed in the brochure, or within the show apartment or between the plot boundary and the unit, are not part of the standard unit and are shown for illustrative purposes only.

V2-S1

GROUND

FLOOR

FIRST FLOOR V2-S2

GROUND FLOOR

FIRST FLOOR

V2-S1/V2-S2 available in Mulberry

d unit and are shown for illustrative r he brochure, or within