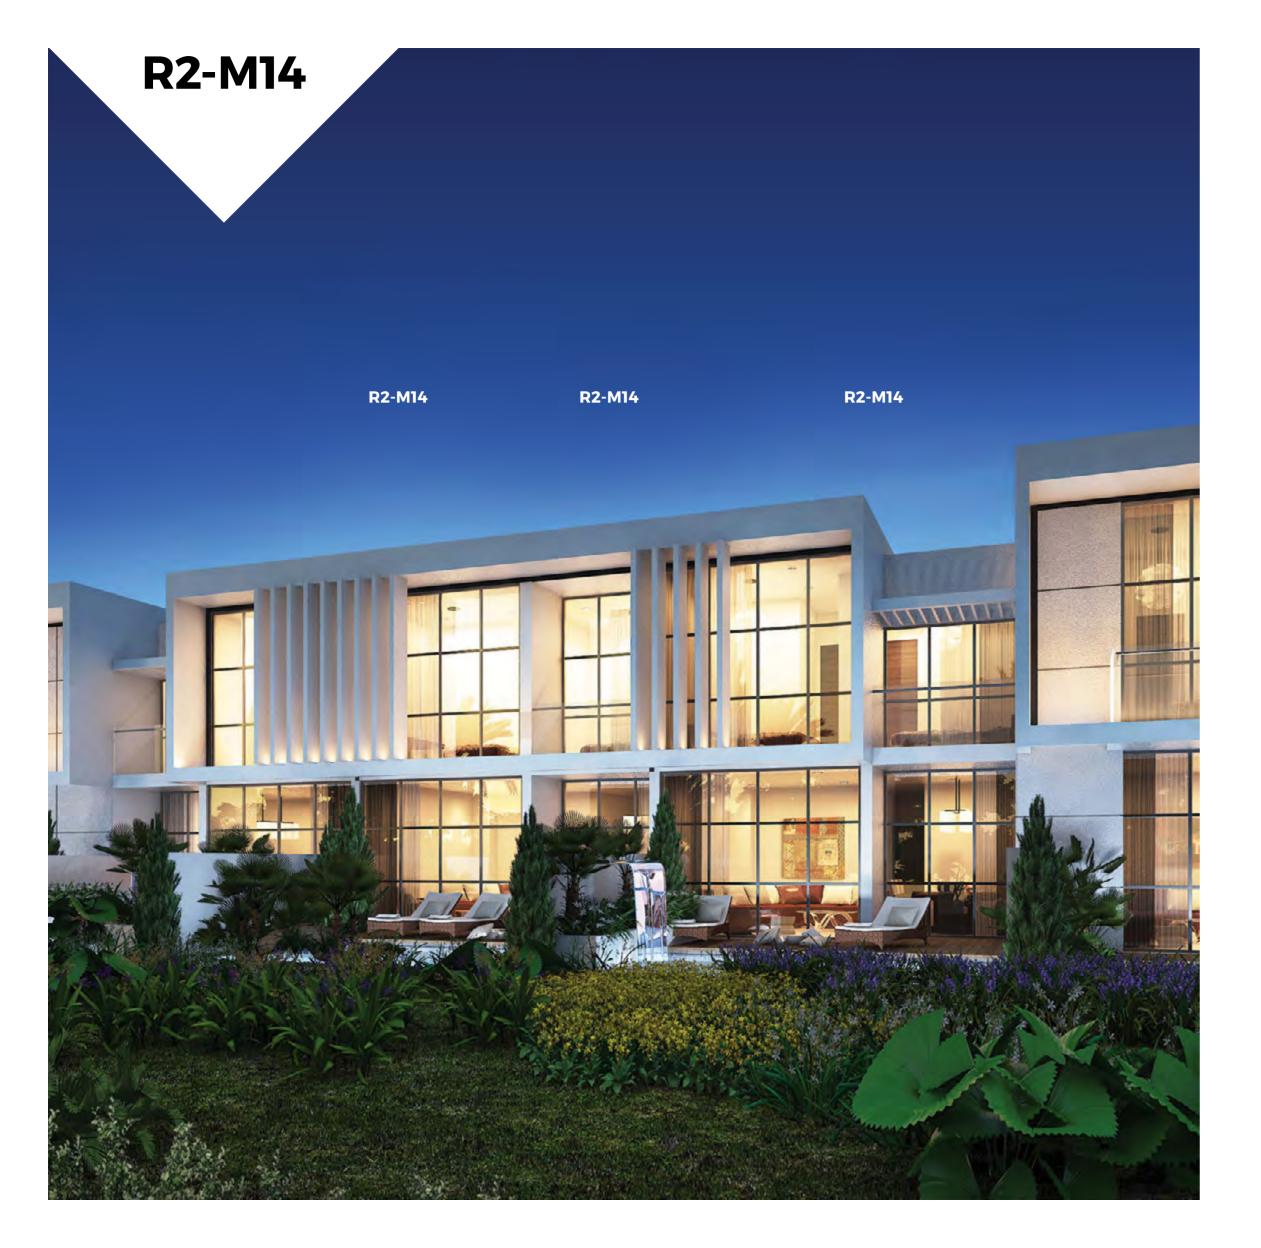

V-3

Janusia

R2-M14

Juniper v-2

Mulberry V-2 V2-S1 V2-S2

Pacifica

XU4-BBXR4-M14XU-B1X-R2M14X-R2M11

Primnose

### R2-M14 available in Janusia

Jnless stated otherwise, all accessories and interior finishes such as wallpaper, chandeliers, furniture, electronics, white goods, curtains, hard and soft landscaping, pavements, features, swimming pool(s) and other elements displayed in the brochure, or within the show apartment or between the plot boundary and the unit, are not part of the standard unit and are shown for illustrative purposes only.