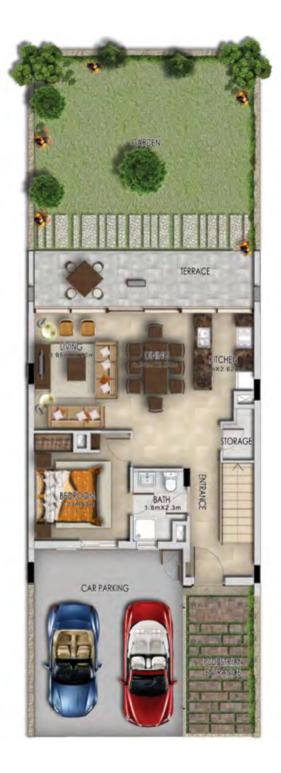

**FIRST FLOOR** 

| _ |           |              |             |                                           |                |            |
|---|-----------|--------------|-------------|-------------------------------------------|----------------|------------|
| I | Unit type | Ground floor | First floor | Balcony / terrace & external covered area | Covered garage | Total area |
|   | XU4-BB    | 718          | 858         | 692                                       | 209            | 2,477      |

All areas have been measured in square feet.

### XU4-BB available in Pacifica and Sanctnary

Unless stated otherwise, all accessories and interior thinkes such as wallpaper, chandeliers, furniture, electronics, white goods, curtains, hard and soft landscaping, pavements, leatures, swimming pool(s) and other and averaged in the benchurs or within the show another the however the not boundary and the unit are not at of the standard unit and are shown for "illustrative purchases only and the show are shown for the show are strengt or the show are shown for the shown are shown for