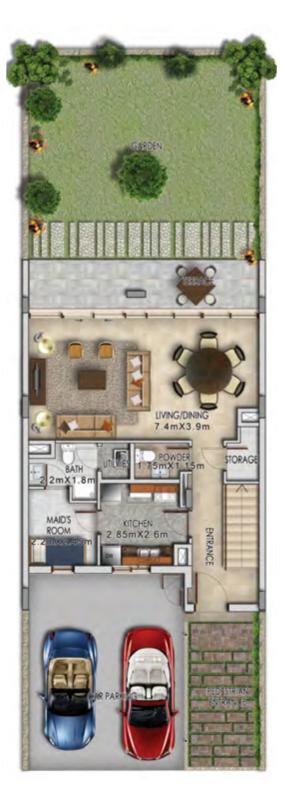

**FIRST FLOOR** 

| Unit type | Ground floor | First floor | Balcony / terrace & external covered area | Covered garage | Total area |
|-----------|--------------|-------------|-------------------------------------------|----------------|------------|
| U-BB      | 734          | 847         | 683                                       | 214            | 2,478      |

### **U-BB** available in Centaury

Inless stated otherwise, all accessories and interior thishes such as wallpaper, chandeliers, furniture, electronics, white goods, curtains, hard and soft landscaping, pavements, leatures, swimming pool(s) and achieves the development dictable development dictable development distribution and in the break and activation of the development distribution and and activation and activation and activation and activation as wallpaper, chandeliers, furniture, electronics, white goods, curtains, hard and soft landscaping, pavements, leatures, swimming pool(s) and activation and the development distribution activation and the development distribution and the dev