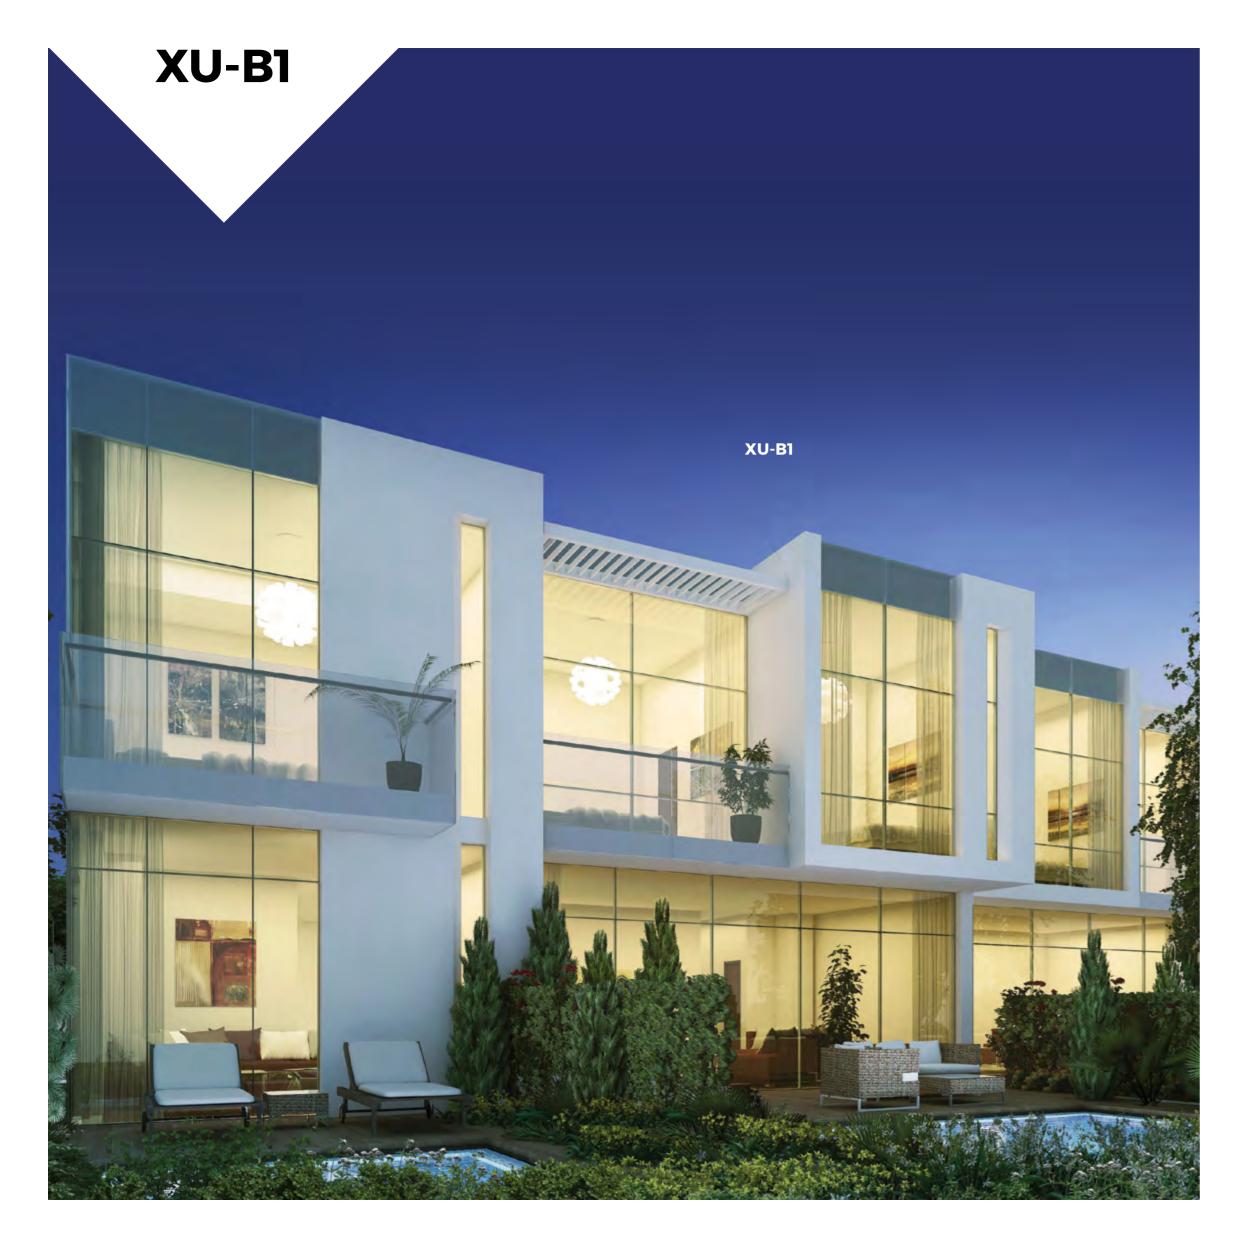

**FIRST FLOOR** 

| Unit type | Ground floor | First floor | Balcony / terrace &   | Covered garage | Total area |
|-----------|--------------|-------------|-----------------------|----------------|------------|
| onit type |              | FIISE HOOI  | external covered area | Covered galage | Iotalalea  |
| XU-B1     | 899          | 1,160       | 426                   | 234            | 2,719      |

All areas have been measured in square feet.

### XU-B1 available in Amazonia, Pacifica and Sanctnary

Unless stated otherwise, all accessories and interior thinkers such as wallpaper, chandeliers, turniture, electronics, white goods, curtains, hard and soft landscaping, pavements, leatures, swimming pool(s) and other alemants disclassed in the horchure or within the show another hore hore hore the state of the state data durit are and as shown for illustrative nursons only.