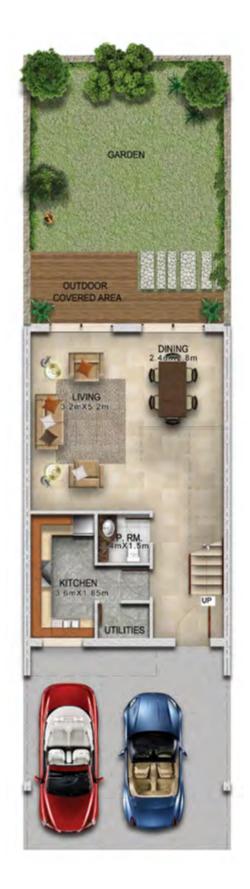

V-2

Sanctnary

| L-2   | XU4-BB  | XR4-M14 |
|-------|---------|---------|
| XU-BB | X-R2M14 | XU-B1   |

Trixis

L-2

Stand-alone Villas

**FIRST FLOOR** 

Inless stated otherwise, all accessories and interior finishes such as wallpaper, chandeliers, furniture, electronics, white goods, curtains, hard and soft landscaping, pavements, features, swimming pool(s) and other elements displayed in the brochure, or within the show apartment or between the plot boundary and the unit, are not part of the standard unit and are shown for illustrative purposes only.

# Row Villas / Jownhouses

**FIRST FLOOR** 

| l | Unit type | Ground floor | First floor | Balcony / terrace & external covered area | Covered garage | Total area |
|---|-----------|--------------|-------------|-------------------------------------------|----------------|------------|
|   | R2-M14    | 747          | 766         | 704                                       | 226            | 2,443      |

**FIRST FLOOR** 

| Unit type | Ground floor | First floor | Balcony / terrace & external covered area | Covered garage | Total area |
|-----------|--------------|-------------|-------------------------------------------|----------------|------------|
| X-R2M14   | 747          | 766         | 715                                       | 230            | 2,458      |