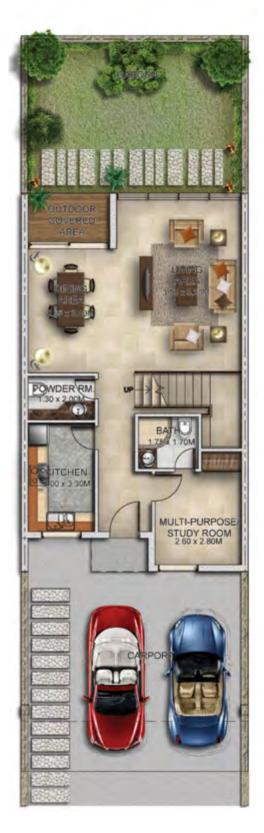

# Row Villas / Jownhouses

**FIRST FLOOR** 

| l | Unit type | Ground floor | First floor | Balcony / terrace & external covered area | Covered garage | Total area |
|---|-----------|--------------|-------------|-------------------------------------------|----------------|------------|
|   | R2-M14    | 747          | 766         | 704                                       | 226            | 2,443      |

### R2-M14 available in Janusia

Jnless stated otherwise, all accessories and interior finishes such as wallpaper, chandeliers, furniture, electronics, white goods, curtains, hard and soft landscaping, pavements, features, swimming pool(s) and other elements displayed in the brochure, or within the show apartment or between the plot boundary and the unit, are not part of the standard unit and are shown for illustrative purposes only.