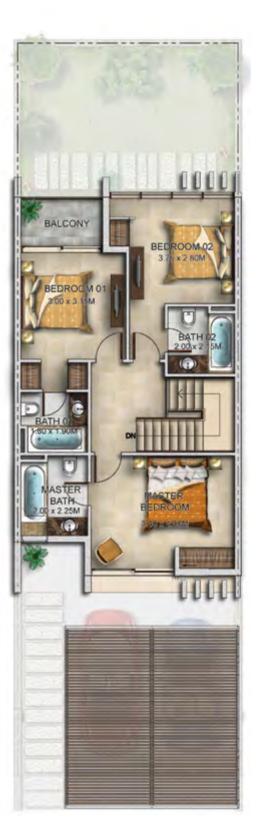

**FIRST FLOOR** 

| Unit type | Ground floor | First floor | Balcony / terrace & external covered area | Covered garage | Total area |
|-----------|--------------|-------------|-------------------------------------------|----------------|------------|
| R2-MB     | 719          | 862         | 657                                       | 224            | 2,462      |

### **R2-MB** available in Aster

Inless stated otherwise, all accessories and interior finishes such as wallpaper, chandeliers, furniture, electronics, white goods, curtains, hard and soft landscaping, pavements, features, swimming pool(s) and other elements displayed in the brochure, or within the show apartment or between the plot boundary and the unit, are not part of the standard unit and are shown for illustrative purposes only.