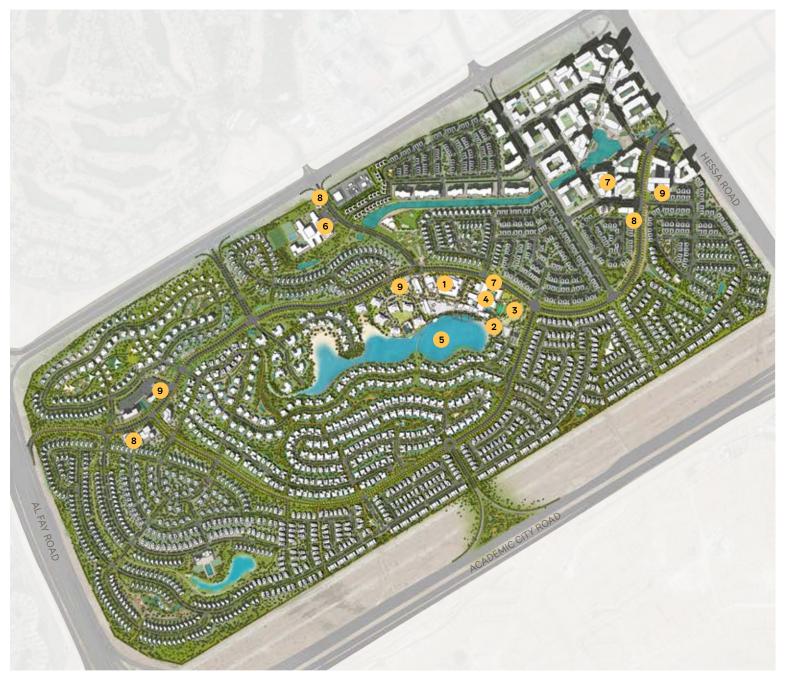

#### The masterplan

- 1 The Hive
- 2 Hive Beach
- 3 Hive Park
- 4 Club Hive
- 5 Lagoon Al Ghaf
- 6 School
- 7 Hotels & Wellness retreat
- 8 Mosques
- 9 Nurseries