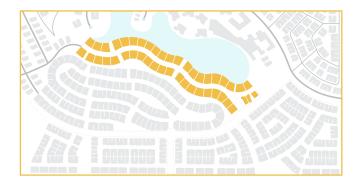

#### Serenity

Overlooking Lagoon Al Ghaf with private beach access and views of both the water and the eight hundred metre Ghaf Avenue – a beautifully shaded Ghaf tree-lined trail – Serenity is a place and a state of mind. Here your home is your retreat, inside and out. Thoughtfully designed luxury residences welcome the outdoors inside while maintaining luxurious interiors, fluid open plans and intimate private spaces. Find the ideal escape for self-improvement and sensory rejuvenation in Serenity.

Serenity is a distinguished neighbourhood including upper luxury villas with envious views across Lagoon Al Ghaf as well as from the elevated ridge to south-west Dubai. It is a small community of 40 homes where the lagoon provides the perfect setting to enjoy the best of life. Serenity, conveniently located along the water's edge with easy access to Hive Park and Club Hive, is truly a place at the pinnacle to take in the best of Tilal Al Ghaf.