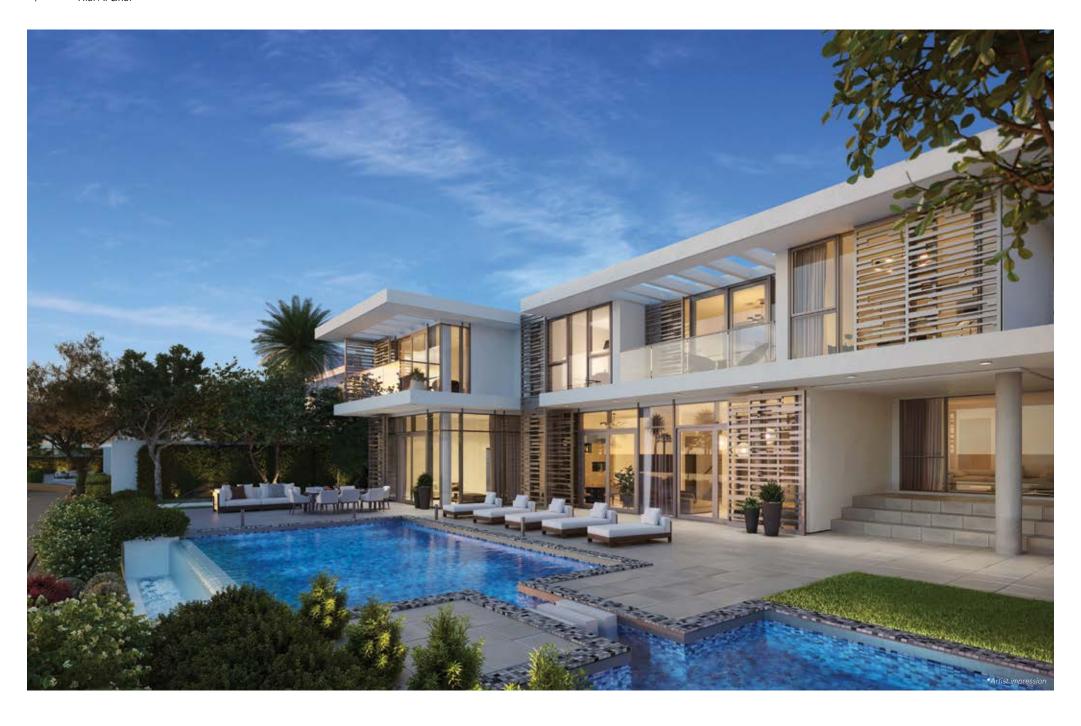

#### Serenity

Overlooking Lagoon Al Ghaf with private beach access and views of both the water and the eight hundred metre Ghaf Avenue – a beautifully shaded Ghaf tree-lined trail – Serenity is a place and a state of mind. Here your home is your retreat, inside and out. Thoughtfully designed luxury residences welcome the outdoors inside while maintaining luxurious interiors, fluid open plans and intimate private spaces. Find the ideal escape for self-improvement and sensory rejuvenation in Serenity.

Serenity is a distinguished neighbourhood including upper luxury villas with envious views across Lagoon Al Ghaf as well as from the elevated ridge to south-west Dubai. It is a small community of 40 homes where the lagoon provides the perfect setting to enjoy the best of life. Serenity, conveniently located along the water's edge with easy access to Hive Park and Club Hive, is truly a place at the pinnacle to take in the best of Tilal Al Ghaf.