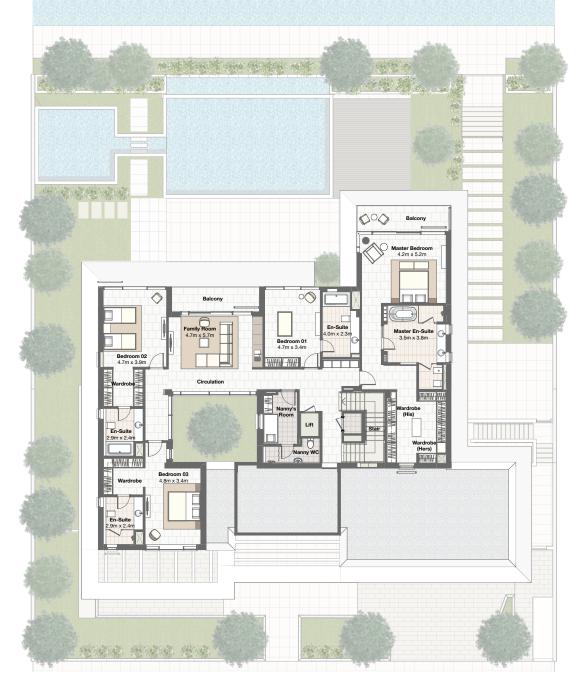

## Upper luxury villa

5 bedroom

### Upper luxury villa 5 bedroom

|                        |  |       | Ш |        |
|------------------------|--|-------|---|--------|
| 5Br Upper luxury villa |  | SQM   |   | SQF    |
| Basement               |  | 111.9 |   | 1204.7 |
| Ground Floor           |  | 271.1 |   | 2918.2 |
| First Floor            |  | 263.5 |   | 2836.3 |
| Balcony/Terrace        |  | 17.6  |   | 189.9  |
| Carport                |  | 58.6  |   | 630.3  |
| Total                  |  | 722.7 |   | 7779.4 |

### Upper luxury villa 5 bedroom

### Upper luxury villa 5 bedroom

**Basement** 

Living and dining

Entrance area

Kitchen and family room

Master bedroom