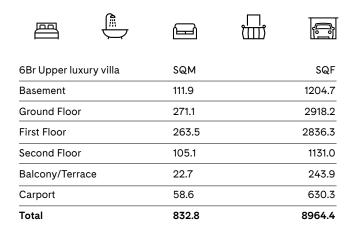

## Upper luxury villa

6 bedroom

#### Upper luxury villa 6 bedroom

### Upper luxury villa 6 bedroom

#### Upper luxury villa

6 bedroom

**Basement** 