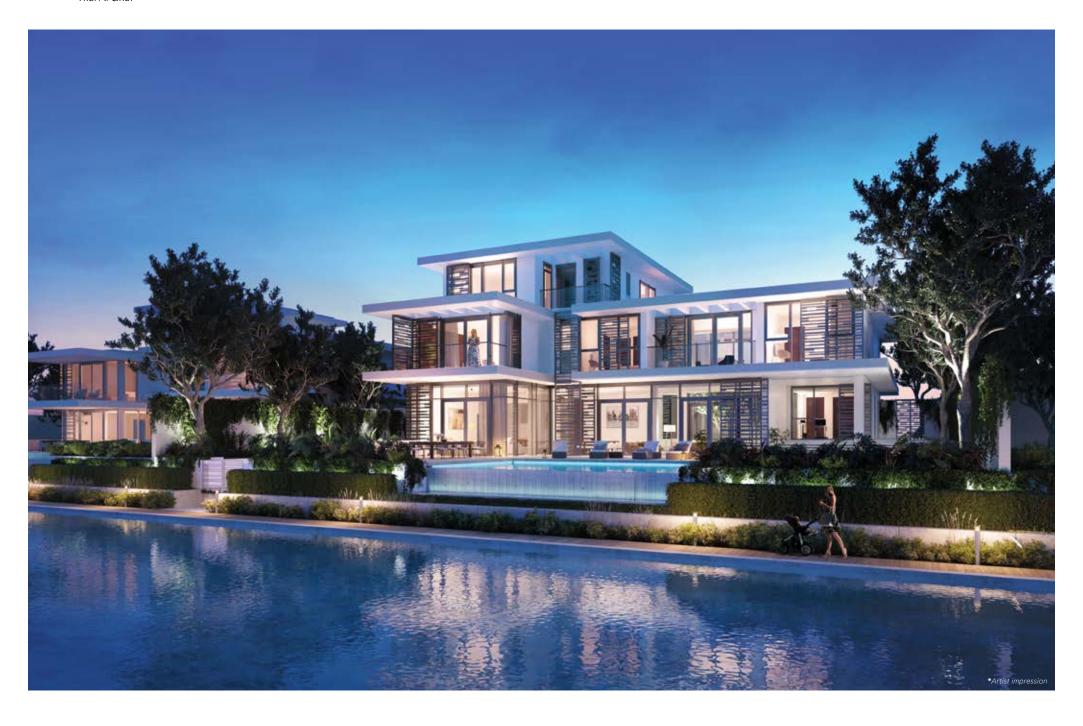

#### Serenity

Overlooking Lagoon Al Ghaf with private beach access and views of both the water and the eight hundred metre Ghaf Avenue – a beautifully shaded Ghaf tree-lined trail – Serenity is a place and a state of mind. Here your home is your retreat, inside and out. Thoughtfully designed luxury residences welcome the outdoors inside while maintaining luxurious interiors, fluid open plans and intimate private spaces. Find the ideal escape for self-improvement and sensory rejuvenation in Serenity.

Serenity is a distinguished neighbourhood including upper luxury villas with envious views across Lagoon Al Ghaf as well as from the elevated ridge to south-west Dubai. It is a small community of 40 homes where the lagoon provides the perfect setting to enjoy the best of life. Serenity, conveniently located along the water's edge with easy access to Hive Park and Club Hive, is truly a place at the pinnacle to take in the best of Tilal Al Ghaf.