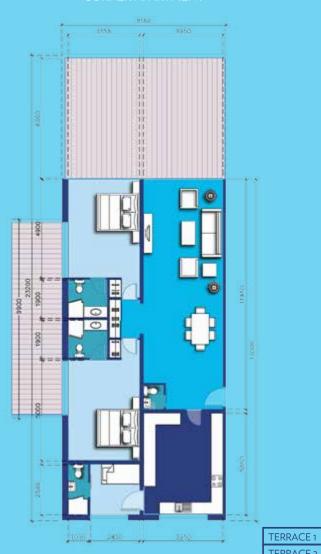

### 2-BEDROOM B

| TERRACE 1                     | 50.5 m <sup>2</sup> |
|-------------------------------|---------------------|
| TERRACE 2                     | 26.5 m <sup>2</sup> |
| AREA                          | 77 m <sup>2</sup>   |
| <b>RECEPTION &amp; DINING</b> | 54.5 m <sup>2</sup> |
| BEDROOM 1                     | 22 m <sup>2</sup>   |
| BEDROOM 2                     | 22 m <sup>2</sup>   |
| BATHROOM 1                    | 5 m <sup>2</sup>    |
| BATHROOM 2                    | 5 m <sup>2</sup>    |
| MAID ROOM                     | 8 m²                |
| MAID BATHROOM                 | 4 m <sup>2</sup>    |
| KITCHEN                       | 23 m <sup>2</sup>   |
| GUEST TOILET                  | 1.5 m <sup>2</sup>  |
| AREA                          | 145 m <sup>2</sup>  |
| AREA WITH TERRACE             | 222 m <sup>2</sup>  |
| COUNTS                        | 2                   |