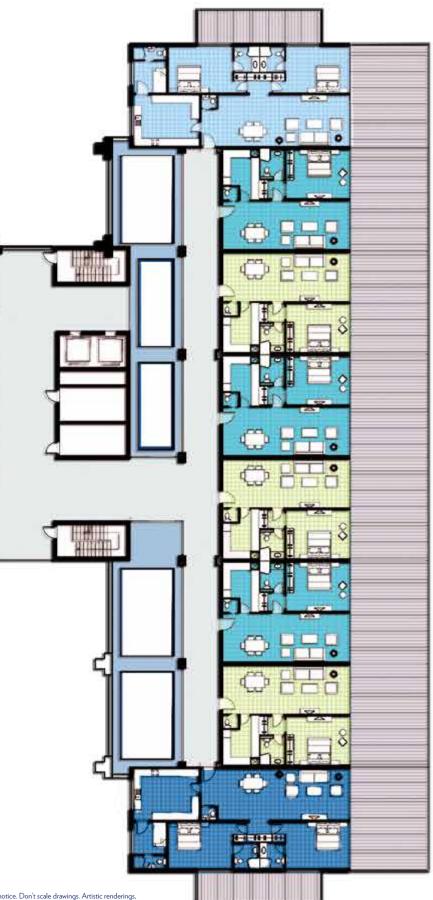

#### **TYPICAL FLOOR**

|                  | APARTMENT TYPE- PJAZR |                 |                 |                 |                 |                 |                 |                 |       |   |
|------------------|-----------------------|-----------------|-----------------|-----------------|-----------------|-----------------|-----------------|-----------------|-------|---|
| FLOOR            | PJAZR<br>1 BR-A       | PJAZR<br>1 BR-B | PJAZR<br>1 BR-C | PJAZR<br>1 BR-D | PJAZR<br>2 BR-A | PJAZR<br>2 BR-B | PJAZR<br>2 BR-C | PJAZR<br>2 BR-D | TOTAL |   |
| 1 <sup>st</sup>  | 7                     | 7               | -               | -               | 1               | 2               | -               | -               | 17    | - |
| 2 <sup>nd</sup>  | -                     | -               | 7               | 7               | -               | -               | 1               | 2               | 17    |   |
| 3 <sup>rd</sup>  | -                     | -               | 7               | 7               | -               | -               | 1               | 2               | 17    | _ |
| 4 <sup>th</sup>  | -                     | -               | 7               | 7               | -               | -               | 1               | 2               | 17    |   |
| 5 <sup>th</sup>  | -                     | -               | 7               | 7               | -               | -               | 1               | 2               | 17    |   |
| 6 <sup>th</sup>  | -                     | -               | 7               | 7               | -               | -               | 1               | 2               | 17    |   |
| 7 <sup>th</sup>  | -                     | -               | 7               | 7               | -               | -               | 1               | 2               | 17    |   |
| 8 <sup>th</sup>  | -                     | -               | 7               | 7               | -               | -               | 1               | 2               | 17    | ſ |
| 9 <sup>th</sup>  | -                     | -               | 7               | 7               | -               | -               | 1               | 2               | 17    |   |
| 10 <sup>th</sup> | -                     | -               | 7               | 7               | -               | -               | 1               | 2               | 17    |   |
| TOTAL            | 7                     | 7               | 63              | 63              | 1               | 2               | 9               | 18              | 170   |   |