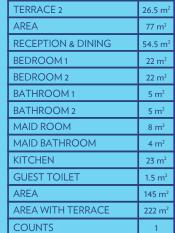

### 2-BEDROOM B

| TERRACE 1                     | 50.5 m <sup>2</sup> |
|-------------------------------|---------------------|
| TERRACE 2                     | 26.5 m <sup>2</sup> |
| AREA                          | 77 m <sup>2</sup>   |
| <b>RECEPTION &amp; DINING</b> | 54.5 m <sup>2</sup> |
| BEDROOM 1                     | 22 m <sup>2</sup>   |
| BEDROOM 2                     | 22 m <sup>2</sup>   |
| BATHROOM 1                    | 5 m <sup>2</sup>    |
| BATHROOM 2                    | 5 m <sup>2</sup>    |
| MAID ROOM                     | 8 m²                |
| MAID BATHROOM                 | 4 m <sup>2</sup>    |
| KITCHEN                       | 23 m <sup>2</sup>   |
| GUEST TOILET                  | 1.5 m <sup>2</sup>  |
| AREA                          | 145 m <sup>2</sup>  |
| AREA WITH TERRACE             | 222 m <sup>2</sup>  |
| COUNTS                        | 2                   |