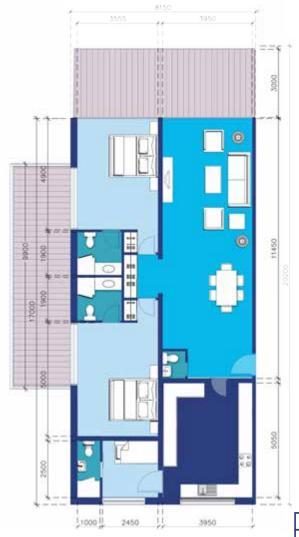

## 2-BEDROOM D

8150 EL 2450 EL1000 E

RECEPTION

| TERRACE 1                     | 25.5 m <sup>2</sup> |
|-------------------------------|---------------------|
| TERRACE 2                     | 26.5 m <sup>2</sup> |
| AREA                          | 52 m <sup>2</sup>   |
| <b>RECEPTION &amp; DINING</b> | 54.5 m <sup>2</sup> |
| BEDROOM 1                     | 22 m <sup>2</sup>   |
| BEDROOM 2                     | 22 m <sup>2</sup>   |
| BATHROOM 1                    | 5 m <sup>2</sup>    |
| BATHROOM 2                    | 5 m <sup>2</sup>    |
| MAID ROOM                     | 8 m <sup>2</sup>    |
| MAID BATHROOM                 | 4 m <sup>2</sup>    |
| KITCHEN                       | 23 m <sup>2</sup>   |
| GUEST TOILET                  | 1.5 m <sup>2</sup>  |
| AREA                          | 145 m <sup>2</sup>  |
| AREA WITH TERRACE             | 197 m <sup>2</sup>  |
| COUNTS                        | 18                  |

Numbers, square footage and floor plans are approximate. Final dimensions, square footage and floor plans may vary.