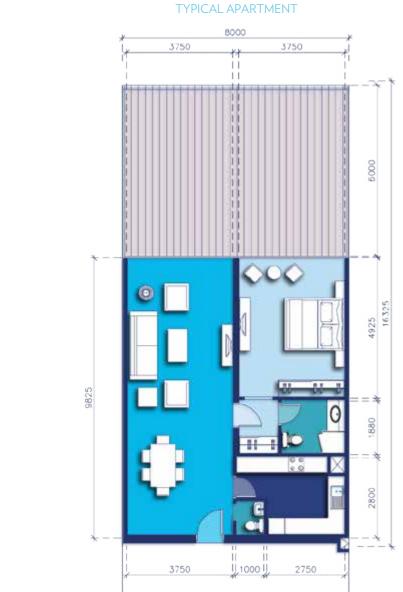

## **1-BEDROOM B**

| TERRACE                       | 50 m <sup>2</sup>  |
|-------------------------------|--------------------|
| <b>RECEPTION &amp; DINING</b> | 42 m <sup>2</sup>  |
| BEDROOM                       | 20 m <sup>2</sup>  |
| BATHROOM                      | 5 m <sup>2</sup>   |
| KITCHEN                       | 11 m <sup>2</sup>  |
| GUEST TOILET                  | 2 m <sup>2</sup>   |
| AREA                          | 80 m <sup>2</sup>  |
| AREA WITH TERRACE             | 130 m <sup>2</sup> |
| COUNTS                        | 7                  |

Numbers, square footage and floor plans are approximate. Final dimensions, square footage and floor plans may vary.