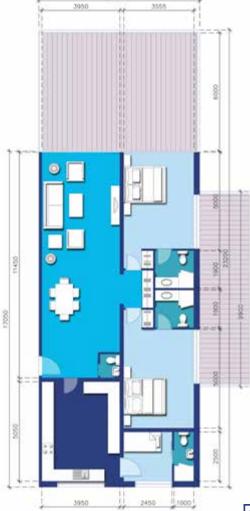

### 2-BEDROOM B

| TERRACE 1                     | 50.5 m <sup>2</sup> |
|-------------------------------|---------------------|
| TERRACE 2                     | 26.5 m <sup>2</sup> |
| AREA                          | 77 m <sup>2</sup>   |
| <b>RECEPTION &amp; DINING</b> | 54.5 m <sup>2</sup> |
| BEDROOM 1                     | 22 m <sup>2</sup>   |
| BEDROOM 2                     | 22 m <sup>2</sup>   |
| BATHROOM 1                    | 5 m <sup>2</sup>    |
| BATHROOM 2                    | 5 m <sup>2</sup>    |
| MAID ROOM                     | 8 m²                |
| MAID BATHROOM                 | 4 m <sup>2</sup>    |
| KITCHEN                       | 23 m <sup>2</sup>   |
| GUEST TOILET                  | 1.5 m <sup>2</sup>  |
| AREA                          | 145 m <sup>2</sup>  |
| AREA WITH TERRACE             | 222 m <sup>2</sup>  |
| COUNTS                        | 2                   |

#### 2-BEDROOM C CORNER APARTMENT

#### ENTRANCE LOBBY & RECEPTION

KITCHENETTE

BEDROOM & DRESSING

Numbers, square footage and floor plans are approximate. Final dimensions, square footage and floor plans may vary.

| TERRACE 1                     | 25.5 m <sup>2</sup> |
|-------------------------------|---------------------|
| TERRACE 2                     | 26.5 m <sup>2</sup> |
| AREA                          | 52 m <sup>2</sup>   |
| <b>RECEPTION &amp; DINING</b> | 54.5 m <sup>2</sup> |
| BEDROOM 1                     | 22 m <sup>2</sup>   |
| BEDROOM 2                     | 22 m <sup>2</sup>   |
| BATHROOM 1                    | 5 m <sup>2</sup>    |
| BATHROOM 2                    | 5 m <sup>2</sup>    |
| MAID ROOM                     | 8 m <sup>2</sup>    |
| MAID BATHROOM                 | 4 m <sup>2</sup>    |
| KITCHEN                       | 23 m <sup>2</sup>   |
| GUEST TOILET                  | 1.5 m <sup>2</sup>  |
| AREA                          | 145 m <sup>2</sup>  |
| AREA WITH TERRACE             | 197 m <sup>2</sup>  |
| COUNTS                        | 9                   |