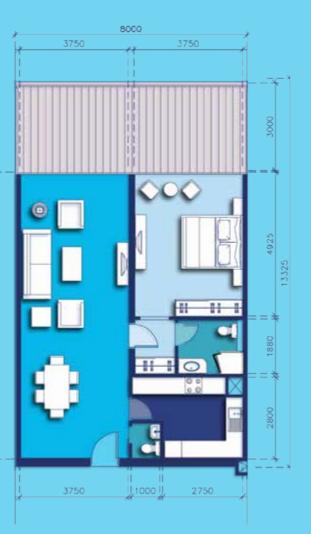

## **1-BEDROOM B**

| TERRACE                       | 50 m <sup>2</sup>  |
|-------------------------------|--------------------|
| <b>RECEPTION &amp; DINING</b> | 42 m <sup>2</sup>  |
| BEDROOM                       | 20 m <sup>2</sup>  |
| BATHROOM                      | 5 m <sup>2</sup>   |
| KITCHEN                       | 11 m <sup>2</sup>  |
| GUEST TOILET                  | 2 m <sup>2</sup>   |
| AREA                          | 80 m <sup>2</sup>  |
| AREA WITH TERRACE             | 130 m <sup>2</sup> |
| COUNTS                        | 7                  |

Numbers, square footage and floor plans are approximate. Final dimensions, square footage and floor plans may vary.