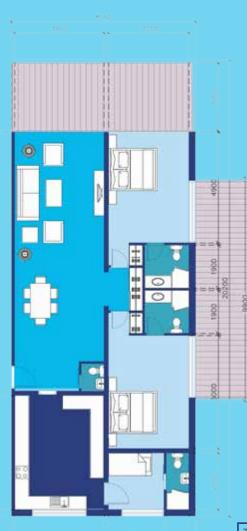

|                | **           |
|----------------|--------------|
|                |              |
|                | <b>x</b> - 1 |
| ENTRANCE LOBBY | & R          |
| KITCHENETTE    |              |

BATHROOM