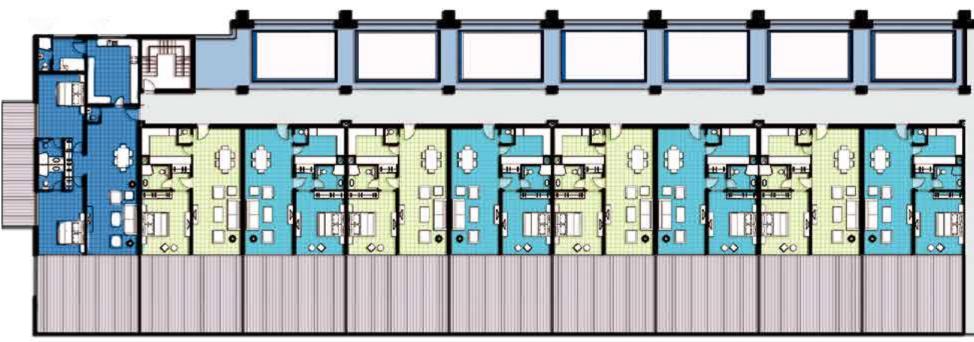

#### **TYPICAL FLOOR**

|                  | APARTMENT TYPE- PJAZR |                 |                 |                 |                 |                 |                 |                 |       |   |
|------------------|-----------------------|-----------------|-----------------|-----------------|-----------------|-----------------|-----------------|-----------------|-------|---|
| FLOOR            | PJAZR<br>1 BR-A       | PJAZR<br>1 BR-B | PJAZR<br>1 BR-C | PJAZR<br>1 BR-D | PJAZR<br>2 BR-A | PJAZR<br>2 BR-B | PJAZR<br>2 BR-C | PJAZR<br>2 BR-D | TOTAL |   |
| 1 <sup>st</sup>  | 7                     | 7               | -               | -               | 1               | 2               | -               | -               | 17    | - |
| 2 <sup>nd</sup>  | -                     | -               | 7               | 7               | -               | -               | 1               | 2               | 17    |   |
| 3 <sup>rd</sup>  | -                     | -               | 7               | 7               | -               | -               | 1               | 2               | 17    | _ |
| 4 <sup>th</sup>  | -                     | -               | 7               | 7               | -               | -               | 1               | 2               | 17    |   |
| 5 <sup>th</sup>  | -                     | -               | 7               | 7               | -               | -               | 1               | 2               | 17    |   |
| 6 <sup>th</sup>  | -                     | -               | 7               | 7               | -               | -               | 1               | 2               | 17    |   |
| 7 <sup>th</sup>  | -                     | -               | 7               | 7               | -               | -               | 1               | 2               | 17    |   |
| 8 <sup>th</sup>  | -                     | -               | 7               | 7               | -               | -               | 1               | 2               | 17    | ſ |
| 9 <sup>th</sup>  | -                     | -               | 7               | 7               | -               | -               | 1               | 2               | 17    |   |
| 10 <sup>th</sup> | -                     | -               | 7               | 7               | -               | -               | 1               | 2               | 17    |   |
| TOTAL            | 7                     | 7               | 63              | 63              | 1               | 2               | 9               | 18              | 170   |   |