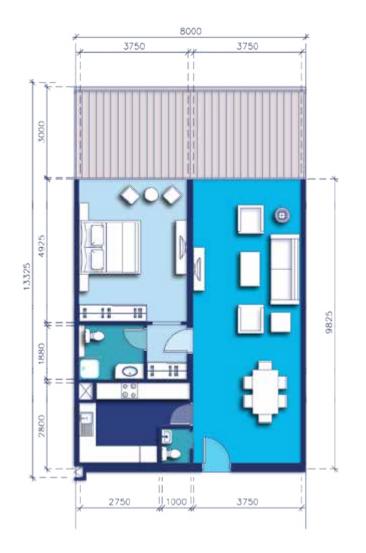

#### 1-BEDROOM C TYPICAL APARTMENT

#### ENTRANCE LOBBY & RECEPTION

KITCHENETTE

BEDROOM & DRESSING

| TERRACE                       | 25.5 m <sup>2</sup>  |
|-------------------------------|----------------------|
| <b>RECEPTION &amp; DINING</b> | 42 m <sup>2</sup>    |
| BEDROOM                       | 20 m <sup>2</sup>    |
| BATHROOM                      | 5 m <sup>2</sup>     |
| KITCHEN                       | 11 m <sup>2</sup>    |
| GUEST TOILET                  | 2 m <sup>2</sup>     |
| AREA                          | 80 m <sup>2</sup>    |
| AREA WITH TERRACE             | 105.5 m <sup>2</sup> |
| COUNTS                        | 63                   |

Numbers, square footage and floor plans are approximate. Final dimensions, square footage and floor plans may vary.

Numbers, square footage and floor plans are approximate. Final dimensions, square footage and floor plans may vary.