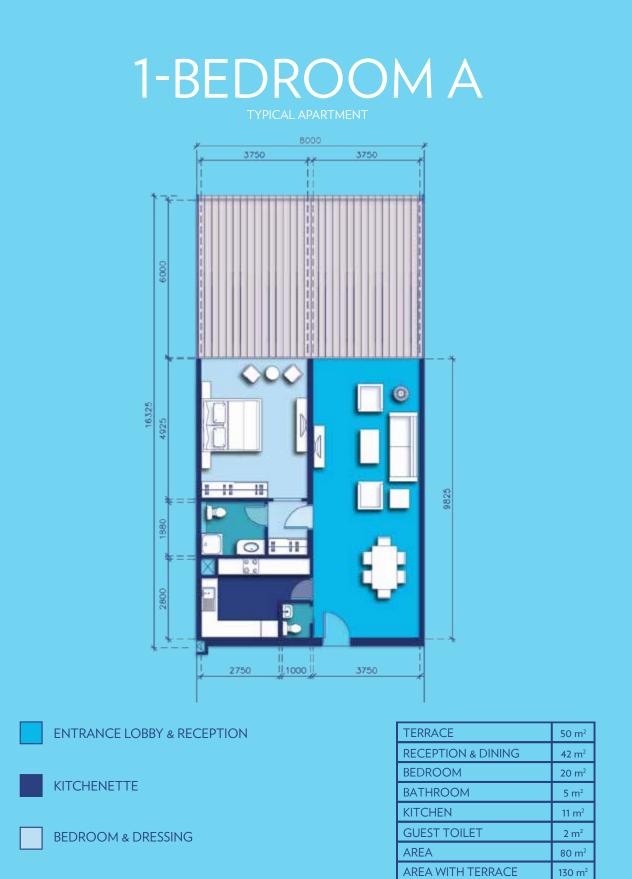

130 m<sup>2</sup>

7

COUNTS

KITCHENETTE

BEDROOM & DRESSING

Numbers, square footage and floor plans are approximate. Final dimensions, square footage and floor plans may vary.

BATHROOM

Numbers, square footage and floor plans are approximate. Final dimensions, square footage and floor plans may vary.