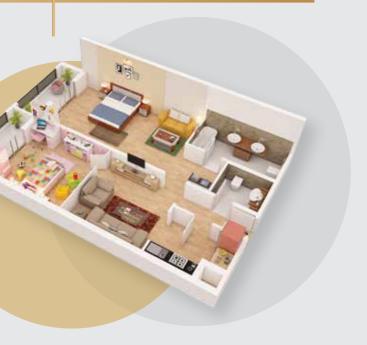

he rooftop health clubs and pool, take a stroll in the park and surround yourself with wonderful flora and fauna or enjoy a bite to eat at the cafes. You can celebrate life and make memories at the party hall or escape to a sanctuary of indulgence when visiting the spa. A plush and comfortable lifestyle awaits you at Gardenia.





## AMENITIES

Balanced mix of 1,2 & 3 apartments

- Majestic marble lobby
- Private gardens / terraces
- Dedicated covered parking
- Retail Arcade
- Lifestyle boutiques and cafes
- Round the clock security
- Incandescent lighting
- Spellbinding landscaping
- Duplex apartments



### ROOFTOP LUXURIES

- Spa
- Savanna
- Jacuzzi
- Juice Bar
- Gym
- Covered Car Parking



1 BEDROOM AREA: 917.84 SQ FT







FAMILY HOME AREA: 1020 SQ FT

#### STUDIO AREA: 533 SQ FT



### AWARDED

Shaikhani Group awarded and honored as one of the "Top Real Estate Companies in the Arab World 2016" by Forbes Middle East. Forbes TOP REAL ESTATE COMPANIES IN THE ARAB WORLD 2016

Shaikhani Group Received the prestigious Construction Innovation Award in the category of the "Best Residential Project" for Gardenia Residency.



Shaikhani Group honored with IAIR Awards as "Company of the Year for Leadership in Property Development" for Middle East.



Shaikhani Group honored with The 30 Most Admired companies in the GCC by Arabian Business



## PROJECT LOCATION