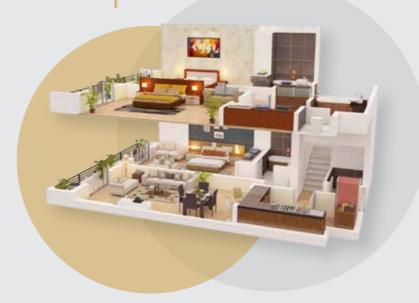

## AMENITIES

Balanced mix of 1,2 & 3 apartments

- Majestic marble lobby
- Private gardens / terraces
- Dedicated covered parking
- Retail Arcade
- Lifestyle boutiques and cafes
- Round the clock security
- Incandescent lighting
- Spellbinding landscaping
- Duplex apartments

### ROOFTOP LUXURIES

- Spa
- Savanna
- Jacuzzi
- Juice Bar
- Gym
- Covered Car Parking

1 BEDROOM AREA: 917.84 SQ FT

FAMILY HOME AREA: 1020 SQ FT