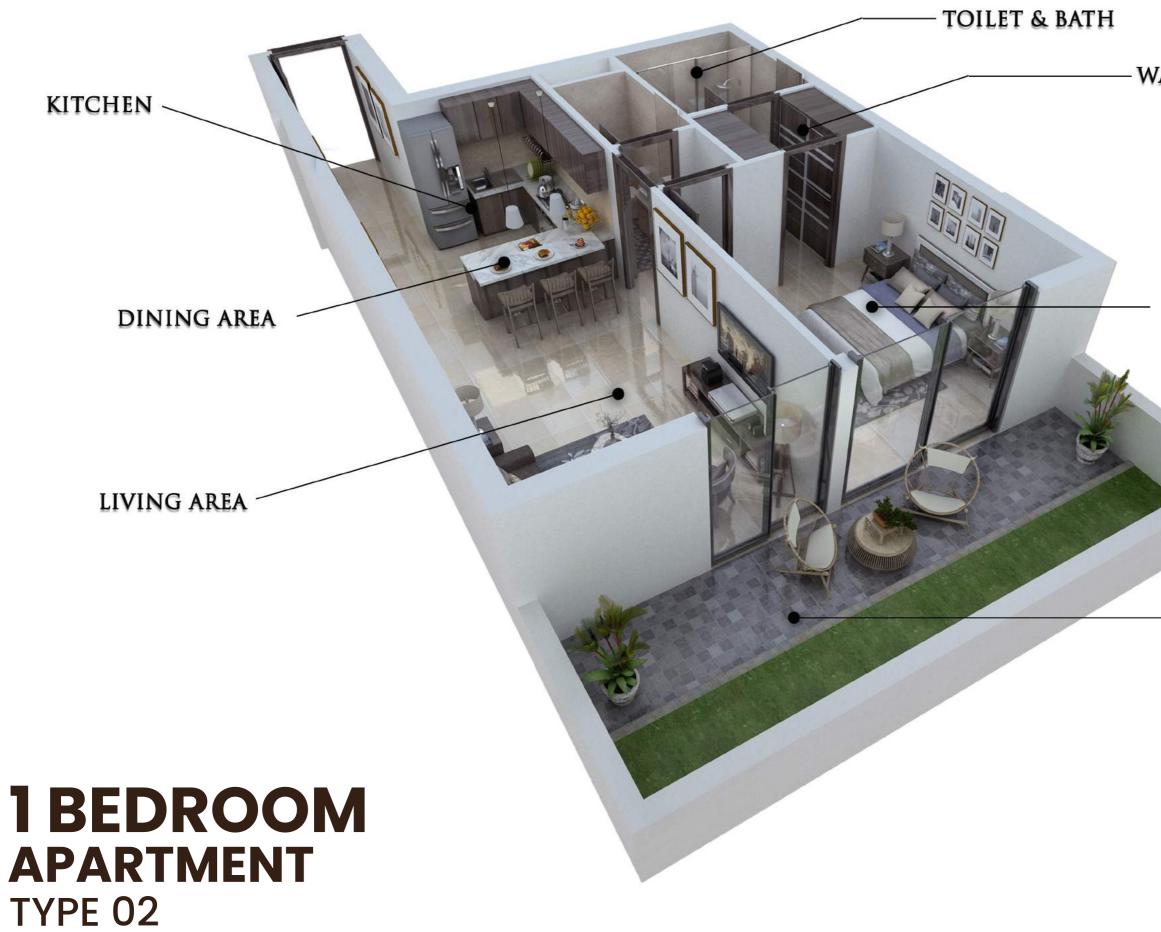

ned project is comprised of eight purpose-focused districts, ushering in a new era of modern trade, commerce, logistics, and lifestyle.

> Miracle/ Butterfly Gardens City Centre Barsha

Dubai Sports City Al Barsha

Motor City

Dubai Autodrome

Jumeriah Village Circle Arabian Ranches

Mall of the Emirates

Global Village Palm Jumeirah

Dubai Marina Tecom, Media City

Burj Al Arab Jumeirah Lake Towers

Business Bay Downtown/ Burj Khalifa

Dubai International Airport Al Makhtoum Int. Airport

EXPO 2020





4th Floor, Building 7 – Bay Square Business Bay, Dubai, United Arab Emirates | info@samanadevelopers.com | www.samanadevelopers.com | +971 4563 9510

## LEISURE AT ITS BEST





# EXQUISITE INTERIORS





















## **STUDIO APARTMENT TYPE 01**

## **SIZE RANGE** 424 - 434 Sqft





WALK-IN CLOSET

BEDROOM



## **SIZE RANGE** 725 - 850 Sqft



## **SIZE RANGE** 930 - 1300 Sqft

BALCONY

### TOILET & BATH

#### TOILET & BATH

BEDROOM





### TOILET & BATH

KITCHEN

**LIVING ROOM** 

BALCONY

## **SIZE RANGE** 930 - 1300 Sqft



#### **FIRST FLOOR PLAN**

ROOF (SRI > 78)

#### **2ND FLOOR ONWARDS**





Samana Greens

Escrow Account Name :- SAMANA GREEN | Escrow Account No :- 011097507017 IBAN No :- AE400570000011097507017 | Developers Registration Number :- 1229 Project Registration Number: 50/2018

4th Floor, Building 7 – Bay Square Business Bay, Dubai, United Arab Emirates info@samanadevelopers.com | www.samanadevelopers.com | +971 4563 9510