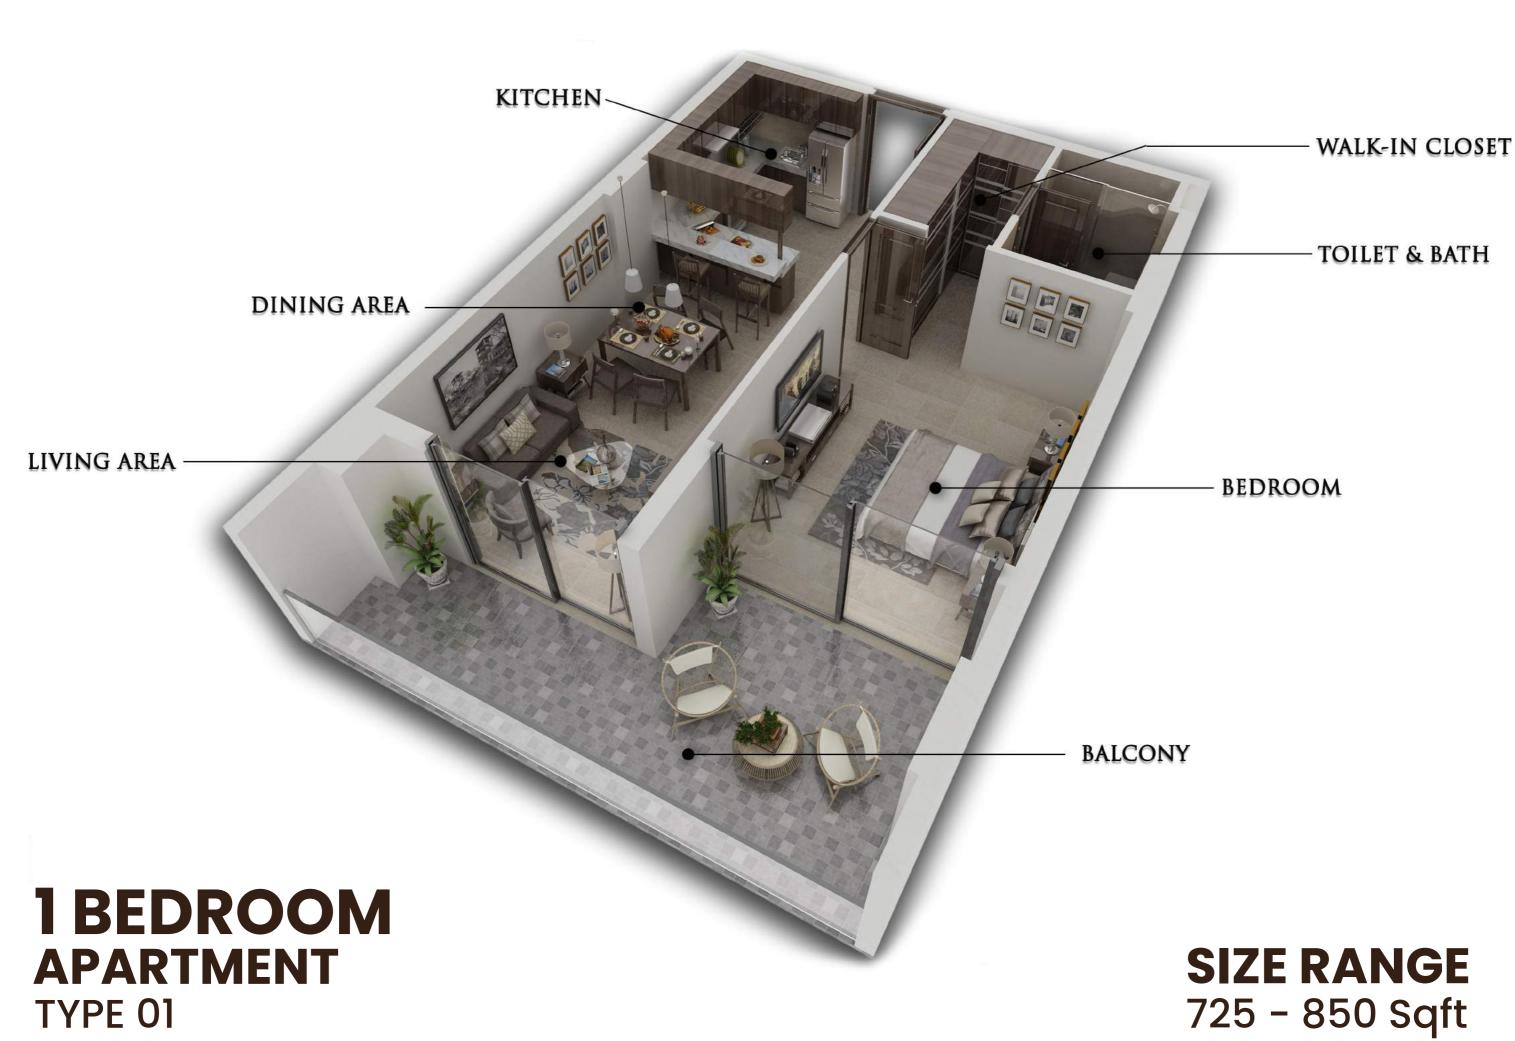

anned project is comprised of eight purpose-focused districts, ushering in a new era of modern trade, commerce, logistics, and lifestyle.

> Miracle/ Butterfly Gardens City Centre Barsha

Dubai Sports City Al Barsha

Motor City

Dubai Autodrome

Jumeriah Village Circle Arabian Ranches

Mall of the Emirates

Global Village Palm Jumeirah

Dubai Marina Tecom, Media City

Burj Al Arab Jumeirah Lake Towers

Business Bay Downtown/ Burj Khalifa

Dubai International Airport Al Makhtoum Int. Airport

EXPO 2020





4th Floor, Building 7 – Bay Square Business Bay, Dubai, United Arab Emirates | info@samanadevelopers.com | www.samanadevelopers.com | +971 4563 9510

## LEISURE AT ITS BEST





# EXQUISITE INTERIORS





















## **STUDIO APARTMENT TYPE 01**

## **SIZE RANGE** 424 - 434 Sqft





WALK-IN CLOSET

BEDROOM



## **SIZE RANGE** 725 - 850 Sqft



## **SIZE RANGE** 930 - 1300 Sqft

BALCONY

### TOILET & BATH

#### TOILET & BATH

BEDROOM





### TOILET & BATH

KITCHEN

**LIVING ROOM** 

BALCONY

## **SIZE RANGE** 930 - 1300 Sqft



#### **FIRST FLOOR PLAN**

ROOF (SRI > 78)

#### **2ND FLOOR ONWARDS**





Samana Greens

Escrow Account Name :- SAMANA GREEN | Escrow Account No :- 011097507017 IBAN No :- AE400570000011097507017 | Developers Registration Number :- 1229 Project Registration Number: 50/2018

4th Floor, Building 7 – Bay Square Business Bay, Dubai, United Arab Emirates info@samanadevelopers.com | www.samanadevelopers.com | +971 4563 9510