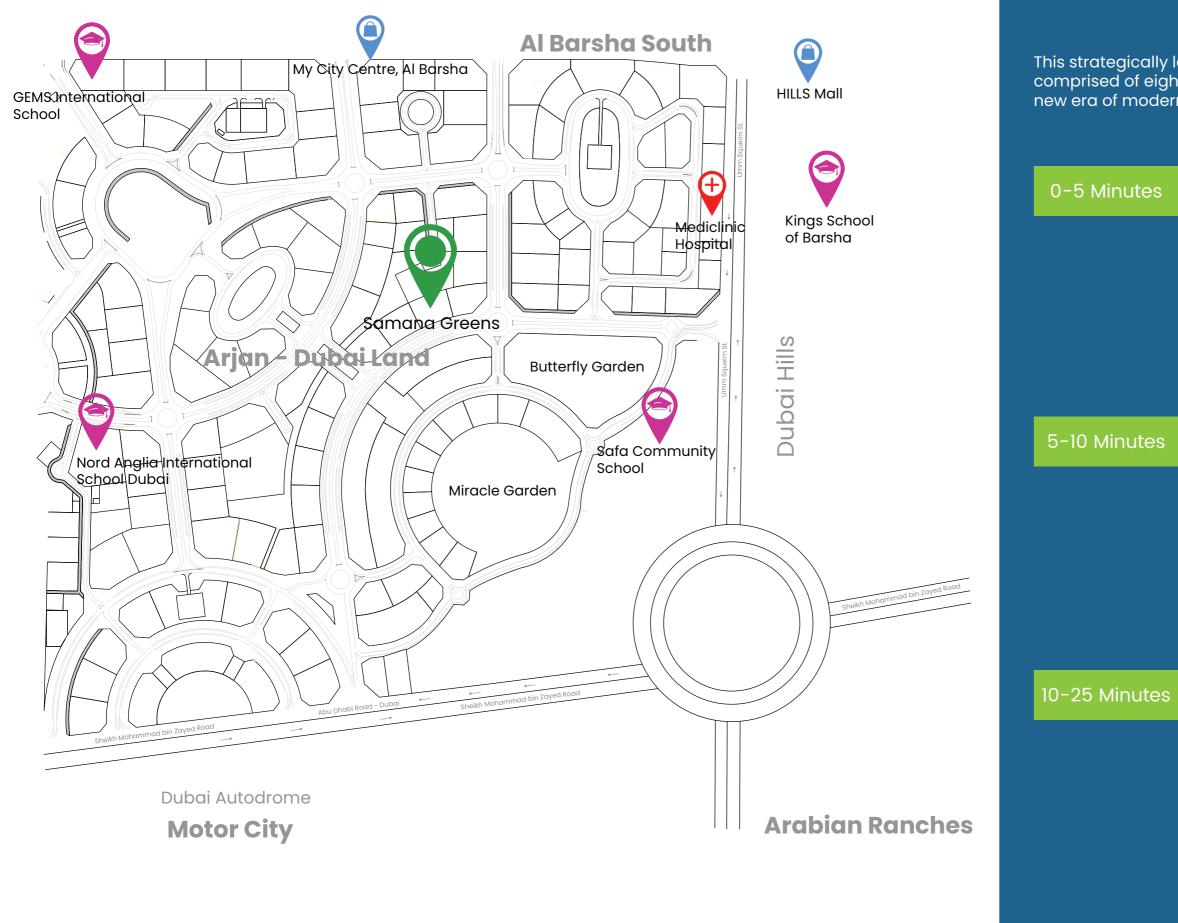

This strategically located, master-planned project is comprised of eight purpose-focused districts, ushering in a new era of modern trade, commerce, logistics, and lifestyle.

> Miracle/ Butterfly Gardens City Centre Barsha