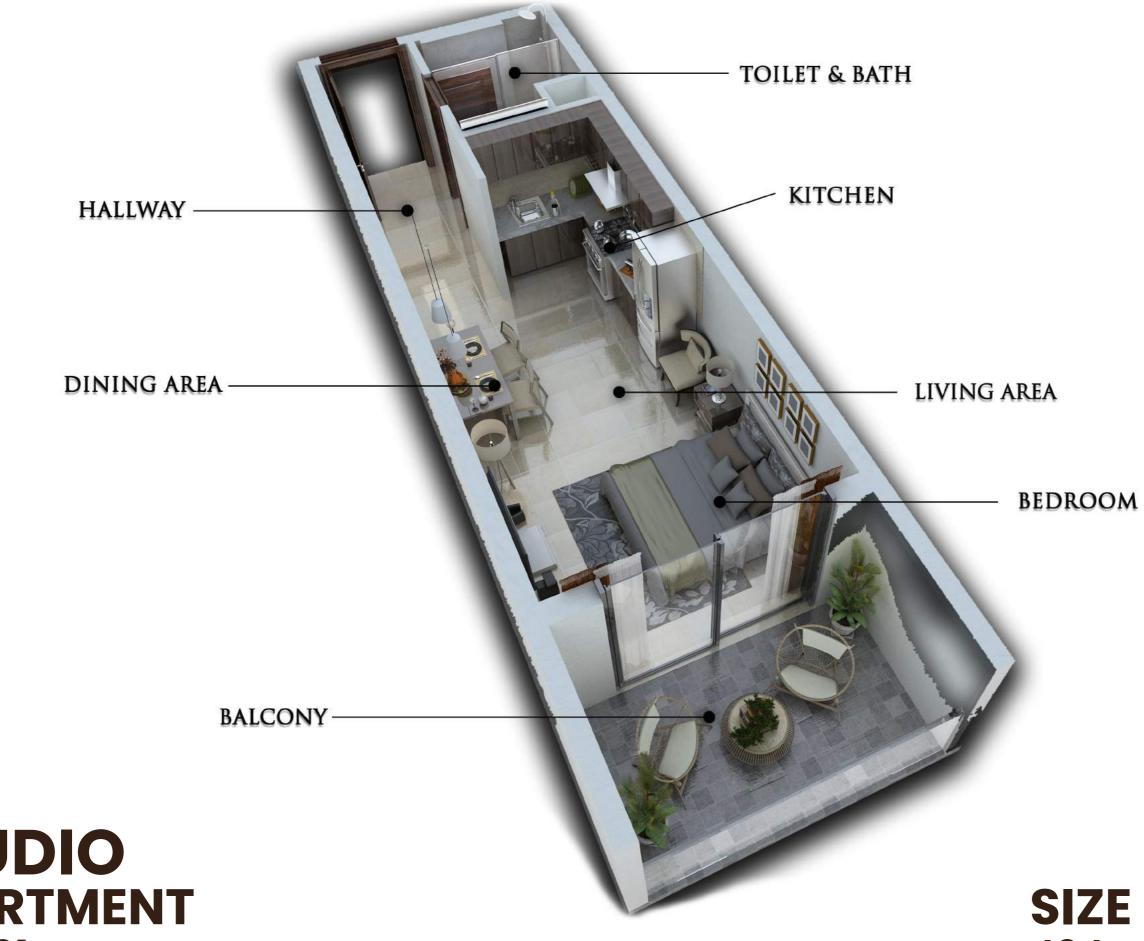

## **STUDIO APARTMENT TYPE 01**

## **SIZE RANGE** 424 - 434 Sqft

WALK-IN CLOSET

BEDROOM