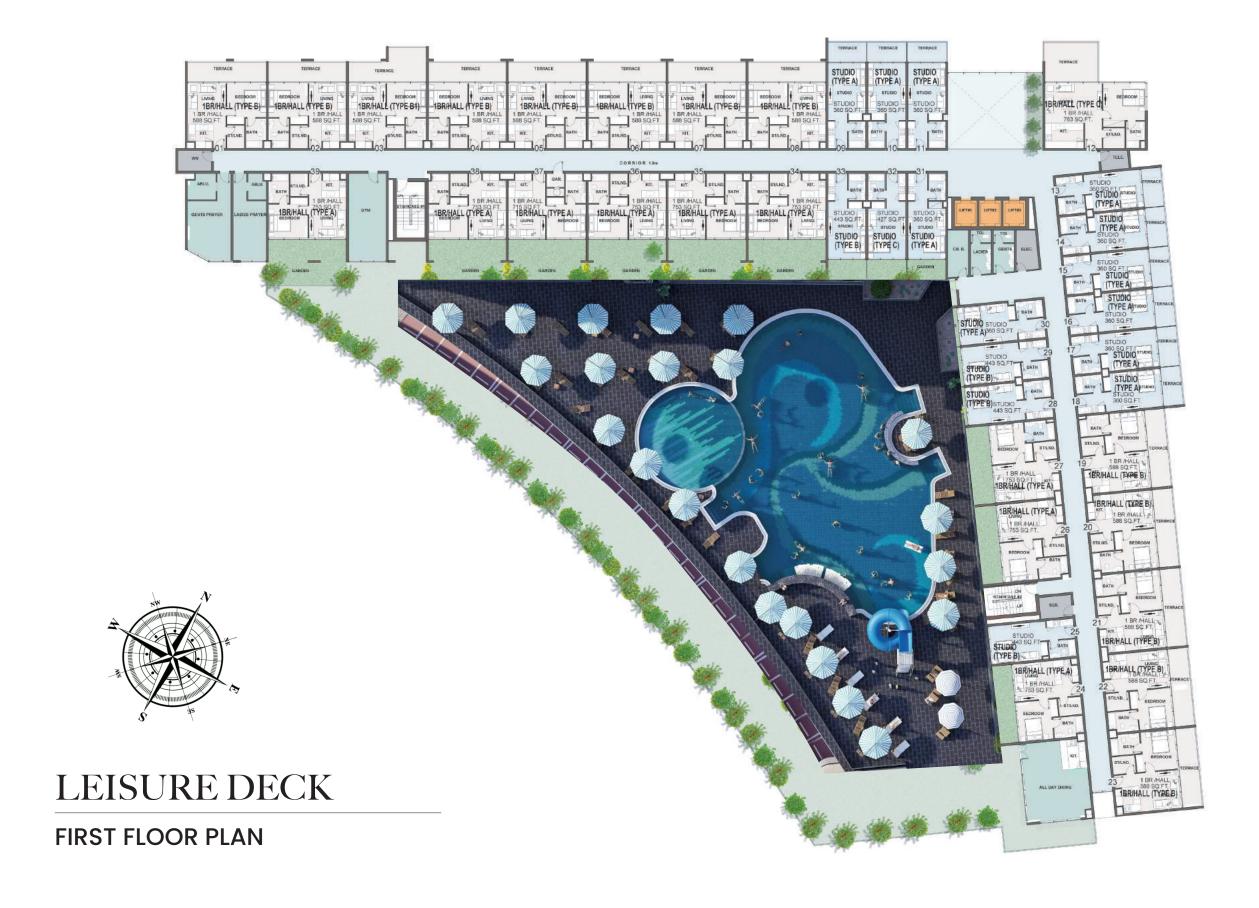

AMAZING POOL DECK

#### **KEY FEATURES**

- o 205 units 100 Studios, 93 1-bedrooms & 12 2-bedrooms
- o Total GFA of 145,000 sq.f
- o Building height G+5
- o Handover Q4 2021
- o Flexible payment plans
- o A spectacular building that embraces the spirit of Samana giving owners excellent short term and long term rental yields
- o Samana's legendary service with luxurious interiors, pool deck and leisure facilities a place you feel proud to own
- o Customer is key as such you can choose to live in the unit whenever they please or allow us to manage your investment for you
- o Direct access to Umm Sequim Road adjacent to Emirates Road with easy access to both Al Khail Road and Sheikh Mohammed Bin Zayed Road giving you access to the city of Dubai
- o Located in the heart of Arjan next to Park view hospital, Miracle & Butterfly Gardens, Sports city with City Centre Mall, Mall of the Emirates and Emmar Hills Mall all under 10 minutes' drive it really is a hub from which to explore the vibrant city lifestyle.
- o Whilst all unit have balconies our large two bedroom properties have the added luxury of plunge pools on their private terrace.
- o Leisure facilities include an indoor out door state of the art Gymnasium, children play, pool area, luxurious infinity swimming pool with swim up bar and 24 hour coffee shop
- o In addition to which there are numerous international golf courses, polo fields, stadiums offering various sporting and racing facilities