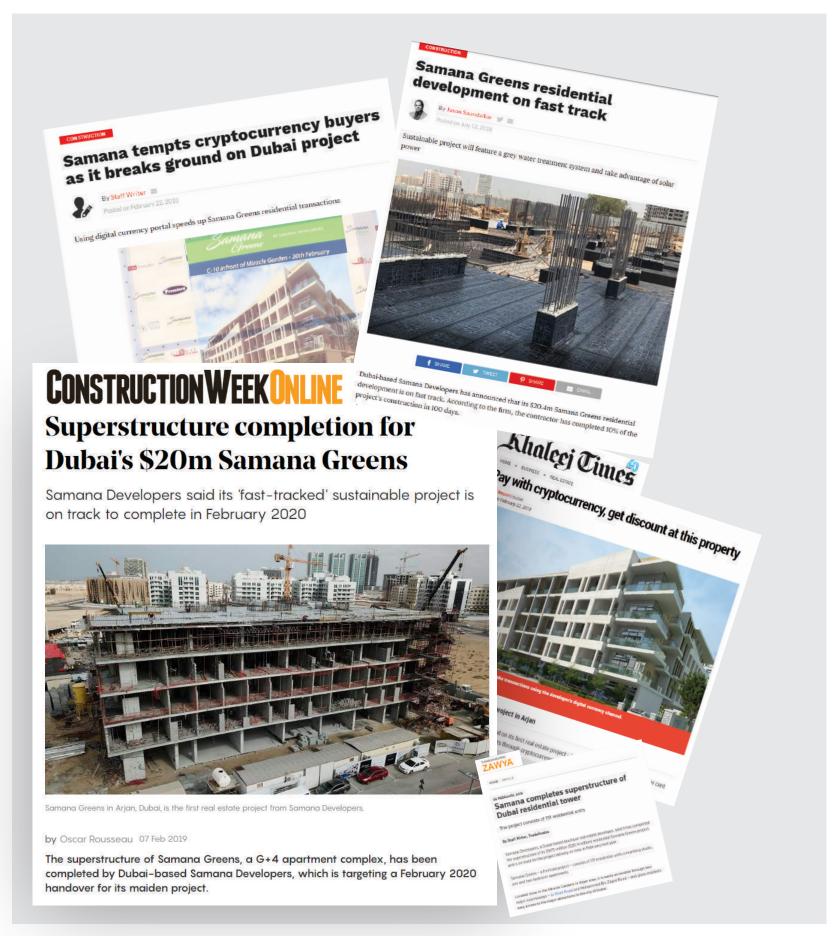

Samana developers broke ground on Samana Greens in April of 2018 and expects to deliver its stylish residential and retail space in the heart of Arjan by December 2019. On the back of the success of Samana Greens the stunning Samana Hills also based in Arjan is being realised in April of 2019 with Samana Avenue scheduled for release in the summer of 2019. Our commitment to delivery and our transparent approach has already established us a successful developer with further projects in the pipeline in both Europe and Asia.

### SAMANA GREENS, LUXURY AT ITS BEST

Samana Greens a luxury selection of studio, one and two bedroom residences in the heart of Dubai land, which broke ground in April of 2018, and construction has since been "fast-tracked" by Samana Developers to ensure the finished product is delivered to our customers by December 2019.

Samana Developers one of the fastest growing private developers in the country. At Samana we are focused on delivering our promise to our customers a quality product at an appropriate price point that maximises the returns for our investors. Samana Greens completed main structure in just 8 months and we will complete the project by the end of 2019 ensuring our customers start generating income in under 20 months from making their purchase