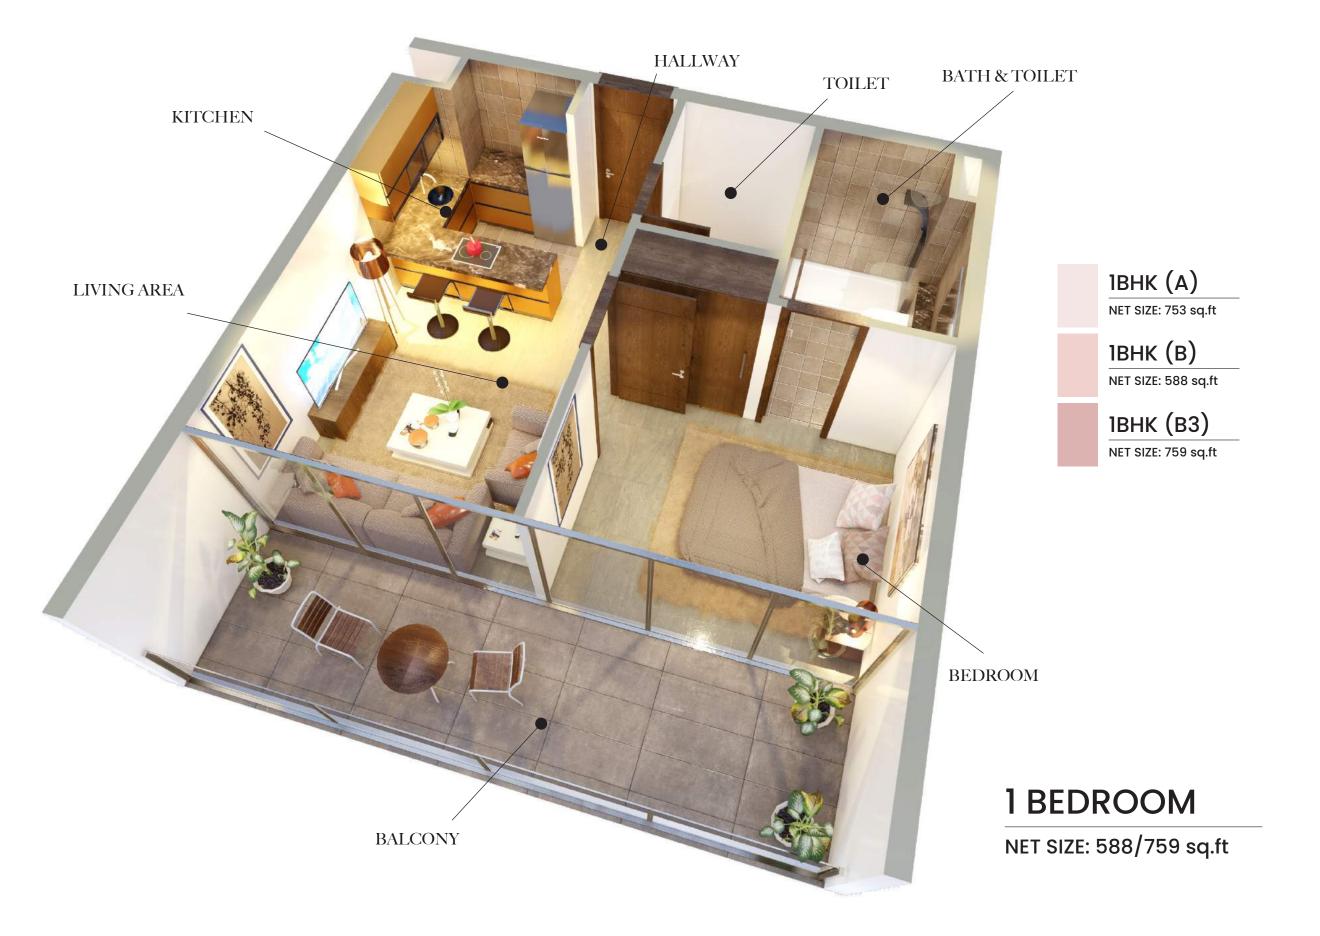

The Studio suites, 1 & 2 bedroom apartments offer modern and tranquil settings away from the hustle and bustle of city life. With rain showers, beds you may never want to get out of. You may just decide to relax, watch a movie and just enjoy the comfort of your personal space.