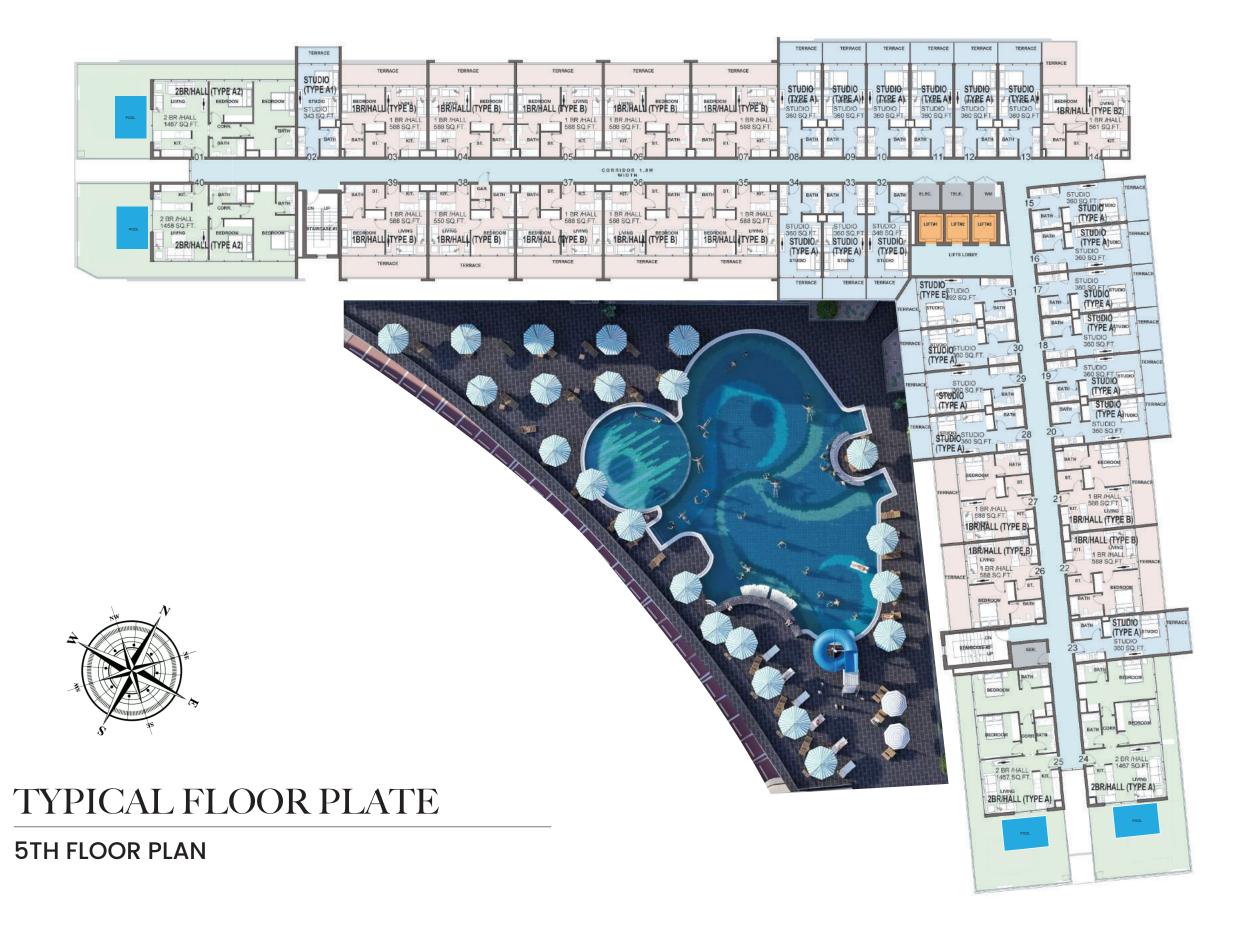

#### **KEY FEATURES**

- o 205 units 100 Studios, 93 1-bedrooms & 12 2-bedrooms
- o Total GFA of 145,000 sq.f
- o Building height G+5
- o Handover Q4 2021
- o Flexible payment plans
- o A spectacular building that embraces the spirit of Samana giving owners excellent short term and long term rental yields
- o Samana's legendary service with luxurious interiors, pool deck and leisure facilities a place you feel proud to own
- o Customer is key as such you can choose to live in the unit whenever they please or allow us to manage your investment for you
- o Direct access to Umm Sequim Road adjacent to Emirates Road with easy access to both Al Khail Road and Sheikh Mohammed Bin Zayed Road giving you access to the city of Dubai
- o Located in the heart of Arjan next to Park view hospital, Miracle & Butterfly Gardens, Sports city with City Centre Mall, Mall of the Emirates and Emmar Hills Mall all under 10 minutes' drive it really is a hub from which to explore the vibrant city lifestyle.
- o Whilst all unit have balconies our large two bedroom properties have the added luxury of plunge pools on their private terrace.
- o Leisure facilities include an indoor out door state of the art Gymnasium, children play, pool area, luxurious infinity swimming pool with swim up bar and 24 hour coffee shop
- o In addition to which there are numerous international golf courses, polo fields, stadiums offering various sporting and racing facilities