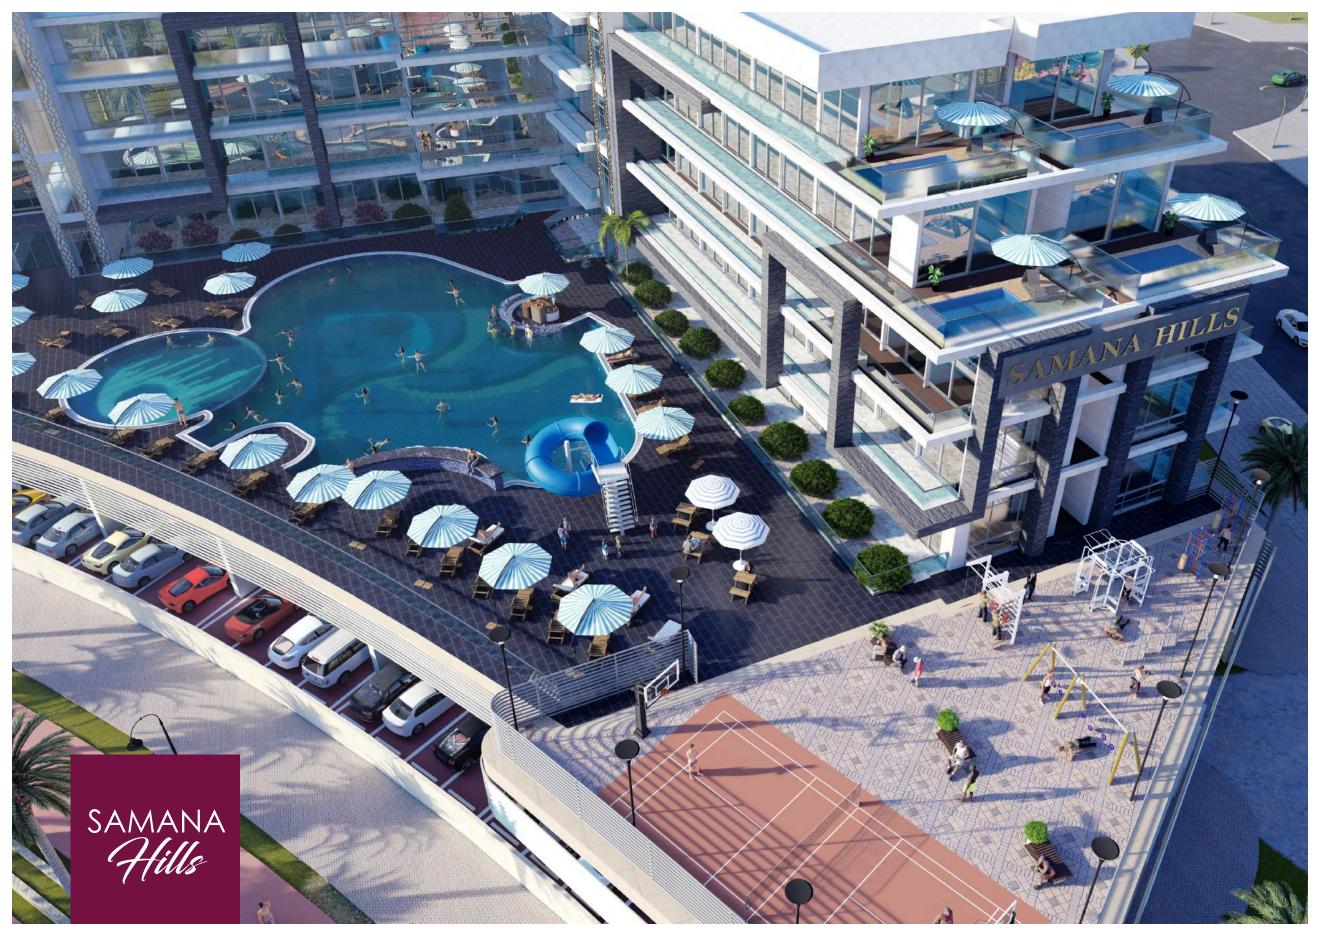

AMAZING POOL DECK

#### **KEY FEATURES**

- o 205 units 100 Studios, 93 1-bedrooms & 12 2-bedrooms
- o Total GFA of 145,000 sq.f
- o Building height G+5
- o Handover Q4 2021
- o Flexible payment plans
- o A spectacular building that embraces the spirit of Samana giving owners excellent short term and long term rental yields
- o Samana's legendary service with luxurious interiors, pool deck and leisure facilities a place you feel proud to own
- o Customer is key as such you can choose to live in the unit whenever they please or allow us to manage your investment for you
- o Direct access to Umm Sequim Road adjacent to Emirates Road with easy access to both Al Khail Road and Sheikh Mohammed Bin Zayed Road giving you access to the city of Dubai
- o Located in the heart of Arjan next to Park view hospital, Miracle & Butterfly Gardens, Sports city with City Centre Mall, Mall of the Emirates and Emmar Hills Mall all under 10 minutes' drive it really is a hub from which to explore the vibrant city lifestyle.
- o Whilst all unit have balconies our large two bedroom properties have the added luxury of plunge pools on their private terrace.
- o Leisure facilities include an indoor out door state of the art Gymnasium, children play, pool area, luxurious infinity swimming pool with swim up bar and 24 hour coffee shop
- o In addition to which there are numerous international golf courses, polo fields, stadiums offering various sporting and racing facilities

#### THE RESORT LIFESTYLE

Our luxurious pool deck offers flexible seating areas, barbecue facilities and manicured garden elements making it a perfect place for entertaining. Imagine cocktail hour, toasting the good life, whilst sitting in or by your infinity pool.

#### GYM

Elevated above street level and screened by tropical plants, is your very own resort-style pool. To help you keep you in shape and totally energised to enjoy the exploits of the vibrant Dubai city life to the fullest, SAMANA HILLS provides a fully equipped modern gymnasium with ergonomic equipment.

With the launch of Samana Hills we are delighted to bring luxury studio suites, one bedroom and two bedroom pool suites to the market.

A key feature of Samana Hills is its luxurious leisure facilities with its infinity pool, water features, swim up bar, indoor and outdoor gymnasium, 24 hour coffee shop with the latest technology throughout the property this is a property that you will be proud to call home.