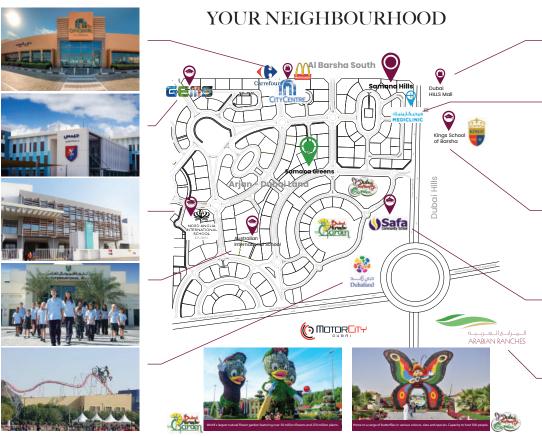

### LIFE STYLE + LUXURY

200+

**UNITS** 

745,000sf

STRATEGICALLY LOCATED WITHIN DUBAI

Samana Hills is perfectly located, putting you at the heart of everything Dubai has to offer. Situated just minutes from a number of schools, hospitals and other facilities, the community is a short drive from the other facilities, including the city's international airports and business districts, as well as Dubai's pristine beaches and many exciting leisure attractions, such as the new Motiongate, Legoland Dubai and Bollywood theme parks, which are just 30 minutes drive.

#### **KEY FEATURES**

- o 205 units 100 Studios, 93 1-bedrooms & 12 2-bedrooms
- o Total GFA of 145,000 sq.f
- o Building height G+5
- o Handover Q4 2021
- o Flexible payment plans
- o A spectacular building that embraces the spirit of Samana giving owners excellent short term and long term rental yields
- o Samana's legendary service with luxurious interiors, pool deck and leisure facilities a place you feel proud to own
- o Customer is key as such you can choose to live in the unit whenever they please or allow us to manage your investment for you
- o Direct access to Umm Sequim Road adjacent to Emirates Road with easy access to both Al Khail Road and Sheikh Mohammed Bin Zayed Road giving you access to the city of Dubai
- o Located in the heart of Arjan next to Park view hospital, Miracle & Butterfly Gardens, Sports city with City Centre Mall, Mall of the Emirates and Emmar Hills Mall all under 10 minutes' drive it really is a hub from which to explore the vibrant city lifestyle.
- o Whilst all unit have balconies our large two bedroom properties have the added luxury of plunge pools on their private terrace.
- o Leisure facilities include an indoor out door state of the art Gymnasium, children play, pool area, luxurious infinity swimming pool with swim up bar and 24 hour coffee shop
- o In addition to which there are numerous international golf courses, polo fields, stadiums offering various sporting and racing facilities