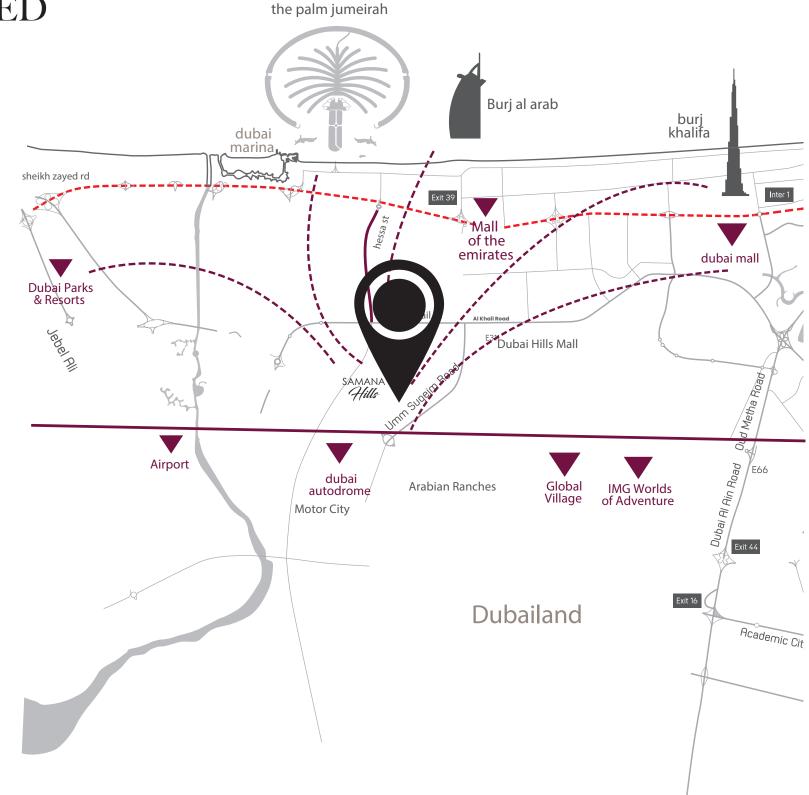

### LIFE STYLE + LUXURY

200+

**UNITS** 

745,000sf

STRATEGICALLY LOCATED WITHIN DUBAI

Samana Hills is perfectly located, putting you at the heart of everything Dubai has to offer. Situated just minutes from a number of schools, hospitals and other facilities, the community is a short drive from the other facilities, including the city's international airports and business districts, as well as Dubai's pristine beaches and many exciting leisure attractions, such as the new Motiongate, Legoland Dubai and Bollywood theme parks, which are just 30 minutes drive.

#### **KEY FEATURES**

- o 205 units 100 Studios, 93 1-bedrooms & 12 2-bedrooms
- o Total GFA of 145,000 sq.f
- o Building height G+5
- o Handover Q4 2021
- o Flexible payment plans
- o A spectacular building that embraces the spirit of Samana giving owners excellent short term and long term rental yields
- o Samana's legendary service with luxurious interiors, pool deck and leisure facilities a place you feel proud to own
- o Customer is key as such you can choose to live in the unit whenever they please or allow us to manage your investment for you
- o Direct access to Umm Sequim Road adjacent to Emirates Road with easy access to both Al Khail Road and Sheikh Mohammed Bin Zayed Road giving you access to the city of Dubai
- o Located in the heart of Arjan next to Park view hospital, Miracle & Butterfly Gardens, Sports city with City Centre Mall, Mall of the Emirates and Emmar Hills Mall all under 10 minutes' drive it really is a hub from which to explore the vibrant city lifestyle.
- o Whilst all unit have balconies our large two bedroom properties have the added luxury of plunge pools on their private terrace.
- o Leisure facilities include an indoor out door state of the art Gymnasium, children play, pool area, luxurious infinity swimming pool with swim up bar and 24 hour coffee shop
- o In addition to which there are numerous international golf courses, polo fields, stadiums offering various sporting and racing facilities