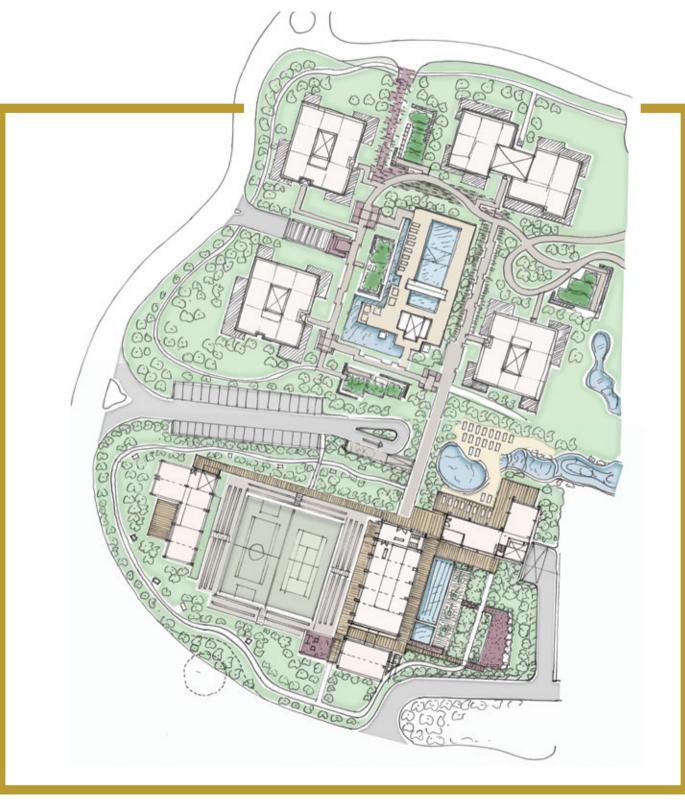

## WELLNESS AS A WAY OF LIFE

Set within Al Barari's lush, green landscape, The Neighbourhood is a bespoke living space that effortlessly blends together first-class residences, boutique hospitality, leisure, and wellness amenities.

A living environment centred on wellness for the city's dynamic leaders who seek a modern lifestyle that's both mindful and in tune with their own natural rhythm.

### HARMONY WITH HEALTH

Designed to create harmony and enhance healthy habits.

Here, residents feel fully immersed in a wellness centred lifestyle which promotes a calm, relaxed, and connected living environment.

The gymnasium is at the heart of The Neighbourhood. It features state-of-the-art equipment as well as two yoga studios adjacent to the building with an open air Shala

The guest suites are an integral part of the destination wellness experience. The ten guest rooms are positioned above the gymnasium and enjoy beautiful sunrise and sunset views. A double-height reception area provides access to a shaded, open-air

walkway that links all ten rooms with the Yoga Shala.

The multi-purpose arena features a dedicated martial arts academy and studio with a 25m lap pool which sits on the opposite side of the gymnasium with a hidden wellness garden beyond.

The clubhouse building and beach club enjoy elevated views over the beautiful gardens and retail areas. The club also features a terrace as well as rooftop access for sunset drinks.