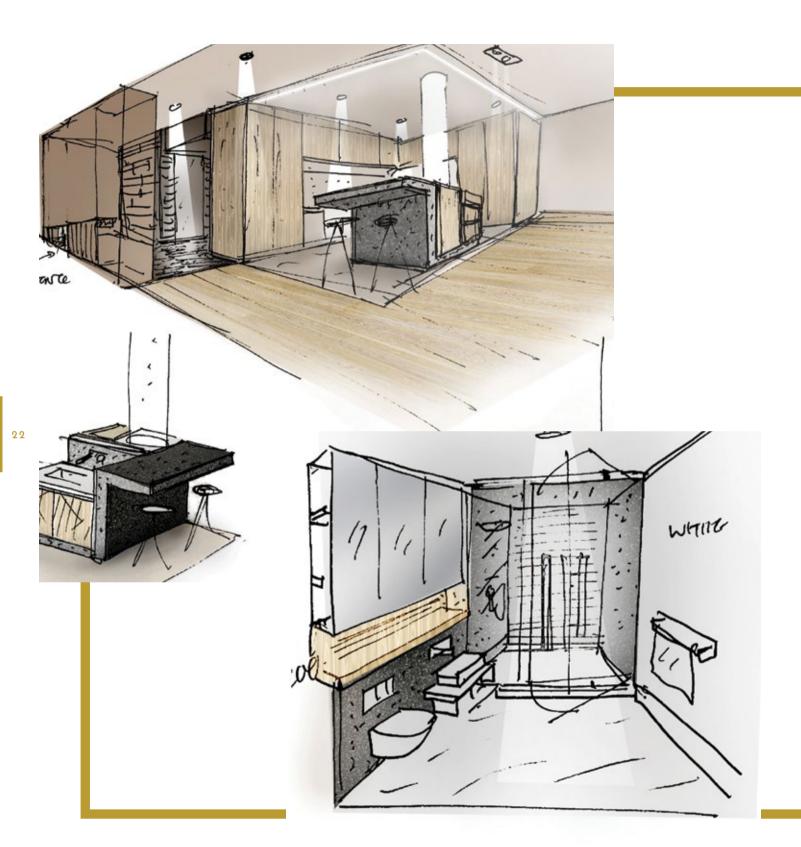

# DESIGN BY: ANARCHITECT

A multiple award-winning architecture, interior architecture, and design practice. ANARCHITECT specialises in delivering highly resolved buildings, spaces, and objects beautifully balanced in form, function, and detail that trace context, narrative, social engagement, and human behavior to create spaces individual to each project.

#### A Home to Enhance Physical and Mental Health

High quality natural materials, natural light, and well planned spaces define The Neighbourhood.

The materials are natural, robust, and durable but also have character and neutrality that enables each individual the opportunity to bring a touch of their own style and colour preference to the space.

The layout is highly practical and versatile offering ample space for storage. The kitchen is the social heart of the apartment, featuring an open and contemporary plan with the joinery and kitchen island designed like pieces of furniture.