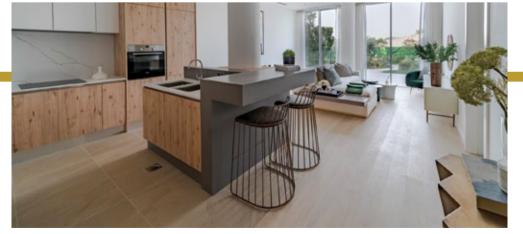

The layout is highly practical and versatile offering ample space for storage. The kitchen is the social heart of the apartment, featuring an open and contemporary plan with the joinery and kitchen island designed like pieces of furniture.