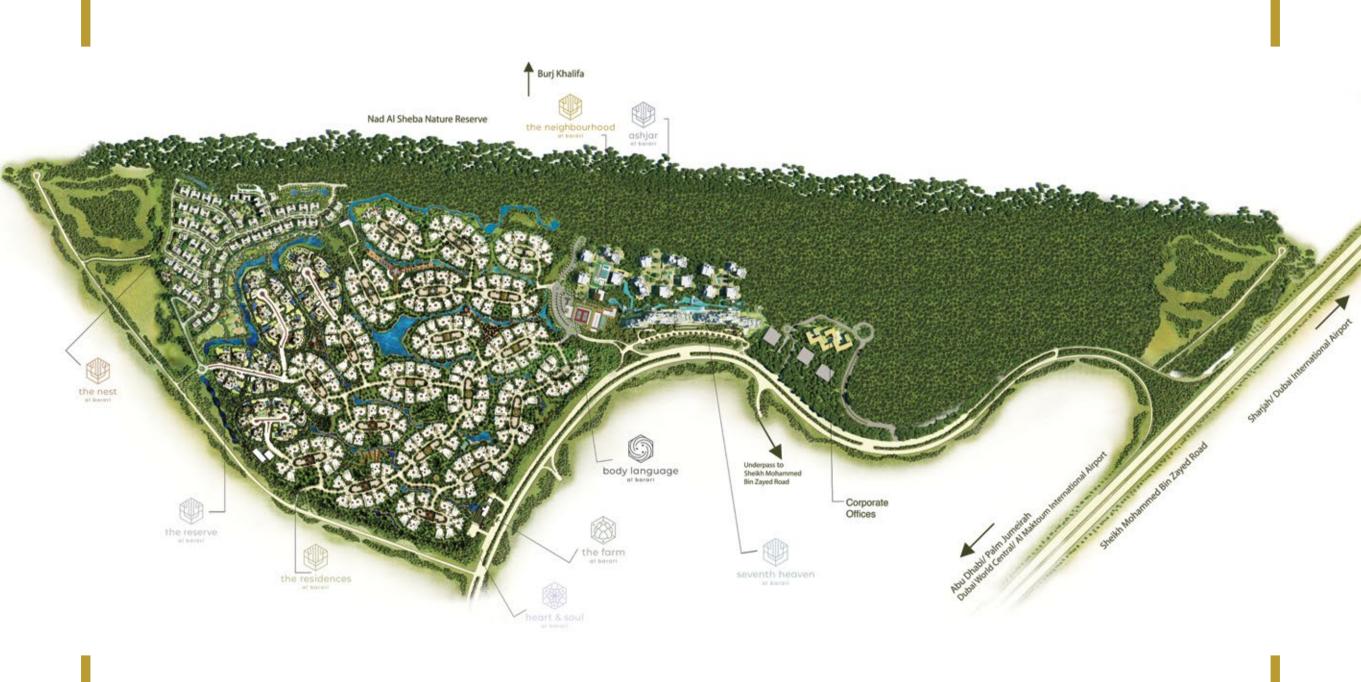

## **STRATEGICALLY** LOCATED

#### DUBAI'S MOST DESIRABLE DESTINATION

#### **DUBAI CENTRAL**

Al Barari is located only 15 mins away from Dubai's major social hubs and amenities

- Burj Khalifa •
- Dubai Marina •
- Palm Jumeirah •

In close proximity to Arabian Ranches and Motor City. Ideal for a daily commute to Downtown Dubai, DIFC, Dubai Marina, JLT, and Dubai Media

#### **EFFORTLESS LIVING**

The world's largest upcoming mall developments are right around the corner:

- Mall of the World (2018)
  - Cityland Mall (2018) •

Nearby hospitals and medical centres include: MediClinic and Medcare Medical Centre amongst others

#### **DEVELOP & GROW**

SEAMLESS TRAVEL Centred between Dubai's two airports.

The Community is under 15 mins away from Dubai's top schools including:

- Repton
- Kings' School
- Nord Anglia International School
- Swiss International Scientific School
- Lycee Francais International Georges Pompidou