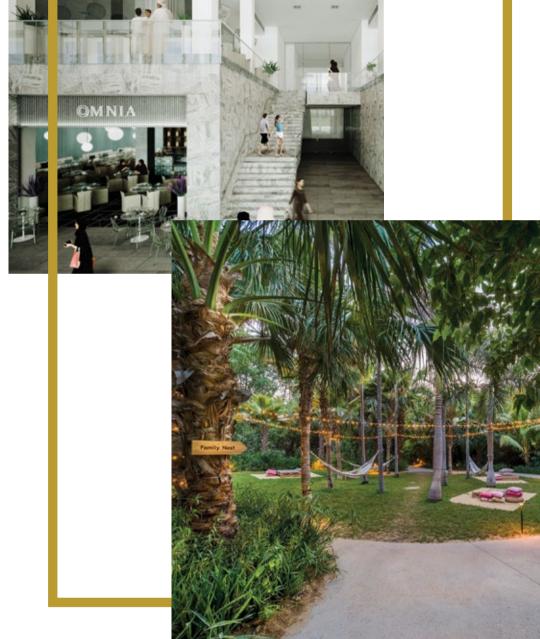

CAFE NO.57, ABU DHABI

AL BARARI COMMUNITY

AL BARARI'S THEMED GARDENS

Mediterranean Garden take to the timber deck pavilion or make your way through the olive grove

**Water Gardens** elevated decks are a platform for peaceful contemplation next to free flowing fountains and waterways

**Showcase Gardens** babbling streams and verdant greenery become an exquisite backdrop for the community's regular yoga sessions and wellness workshops

**The Lake** a place to meet or retreat surrounded by spacious wooden decks, viewing platforms, abundant greenery and the community's many kinds of carefully nurtured wildlife