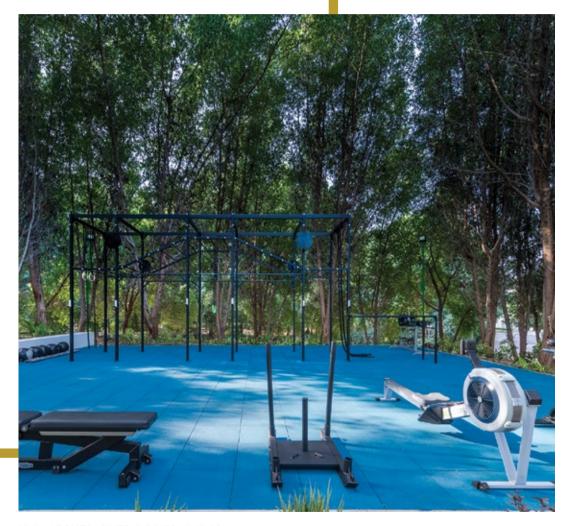

#### UNMATCHED OUTDOOR TRAINING

Body Language's CrossFit studio offers an intense outdoor workout like no other. The community regularly gathers for morning bootcamps and wellness events held in this unique and energising setting