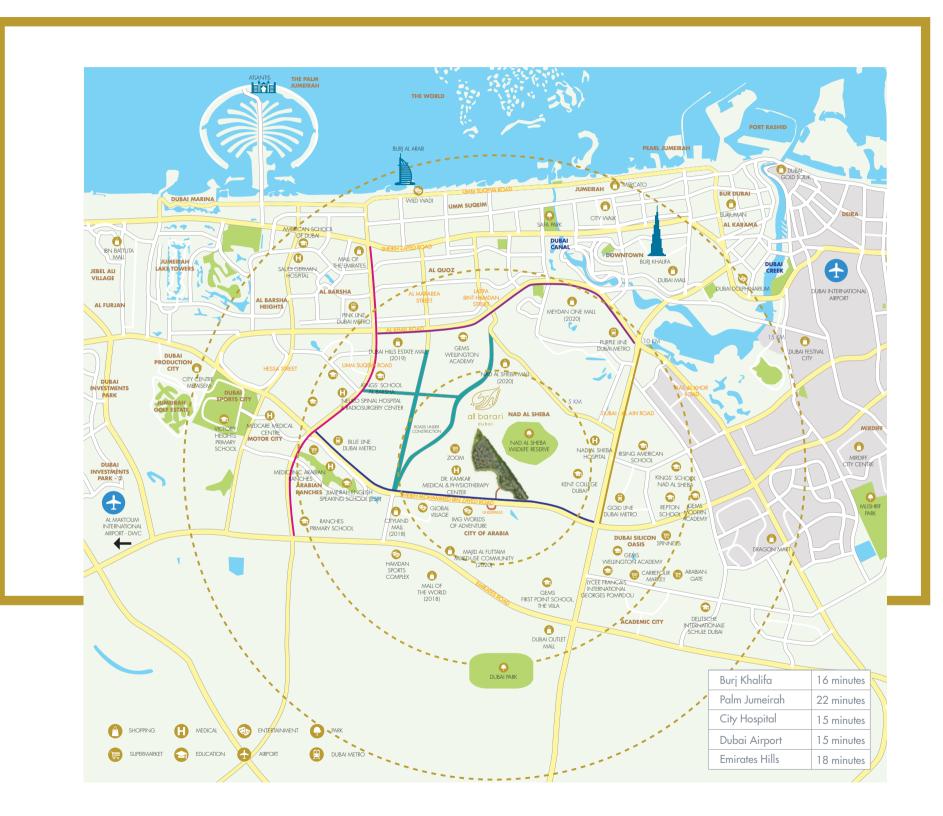

## **STRATEGICALLY** LOCATED

#### DUBAI'S MOST DESIRABLE DESTINATION

#### **DUBAI CENTRAL**

Al Barari is located only 15 mins away from Dubai's major social hubs and amenities

- Burj Khalifa •
- Dubai Marina •
- Palm Jumeirah •

In close proximity to Arabian Ranches and Motor City. Ideal for a daily commute to Downtown Dubai, DIFC, Dubai Marina, JLT, and Dubai Media

#### **EFFORTLESS LIVING**

The world's largest upcoming mall developments are right around the corner:

- Mall of the World (2018)
  - Cityland Mall (2018) •

Nearby hospitals and medical centres include: MediClinic and Medcare Medical Centre amongst others

#### **DEVELOP & GROW**

SEAMLESS TRAVEL Centred between Dubai's two airports.

The Community is under 15 mins away from Dubai's top schools including:

- Repton
- Kings' School
- Nord Anglia International School
- Swiss International Scientific School
- Lycee Francais International Georges Pompidou

# STRATEGIC LOCATION

Strategically located only 15 mins away from Dubai's major social hubs and amenities: Downtown Dubai, DIFC, Dubai Marina, Palm Jumeirah as well as both Dubai airports. The Community is well positioned, just minutes away from Dubai's top medical services and schools and including: Kings' School, Repton, and Lycee Francais International Georges Pompidou