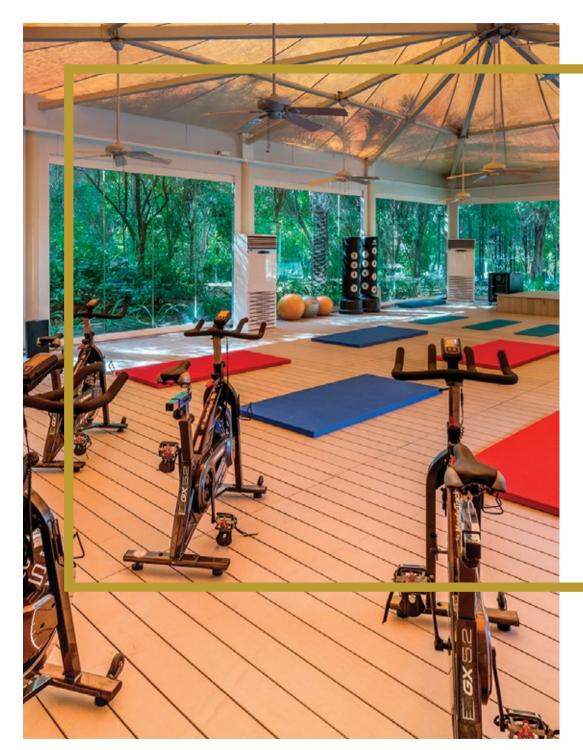

The gymnasium is at the heart of The Neighbourhood. It features state-of-the-art equipment as well as two yoga studios adjacent to the building with an open air Shala

The guest suites are an integral part of the destination wellness experience. The ten guest rooms are positioned above the gymnasium and enjoy beautiful sunrise and sunset views. A double-height reception area provides access to a shaded, open-air

#### **BODY LANGUAGE**

An enlivening space where state-of-the-art gym and studio facilities are met with expert guidance. Pick between classes that range from TRX and CrossFit to reformer Pilates, vinyasa flow and mother-and-child yoga sessions. There's also personal training and kids' classes

#### BODY LANGUAGE HEALTH CLUB

From yoga and spin studios gazing out upon the community's calming green spaces to sunked tennis courts, TRX and reformer Pilates facilities, Body Language keeps its finger firmly on the pulse of wellness