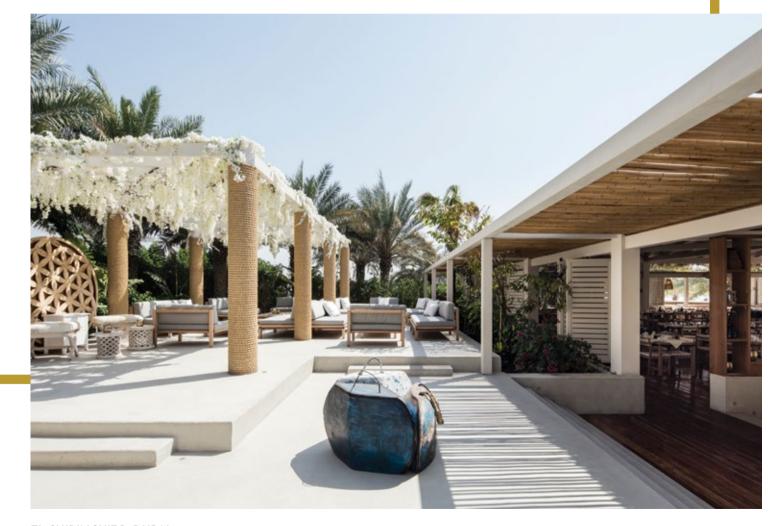

CAFE NO.57, ABU DHABI

### HARMONY WITH HEALTH

Designed to create harmony and enhance healthy habits.

Here, residents feel fully immersed in a wellness centred lifestyle which promotes a calm, relaxed, and connected living environment.

The gymnasium is at the heart of The Neighbourhood. It features state-of-the-art equipment as well as two yoga studios adjacent to the building with an open air Shala

The guest suites are an integral part of the destination wellness experience. The ten guest rooms are positioned above the gymnasium and enjoy beautiful sunrise and sunset views. A double-height reception area provides access to a shaded, open-air

walkway that links all ten rooms with the Yoga Shala.

The multi-purpose arena features a dedicated martial arts academy and studio with a 25m lap pool which sits on the opposite side of the gymnasium with a hidden wellness garden beyond.

The clubhouse building and beach club enjoy elevated views over the beautiful gardens and retail areas. The club also features a terrace as well as rooftop access for sunset drinks.