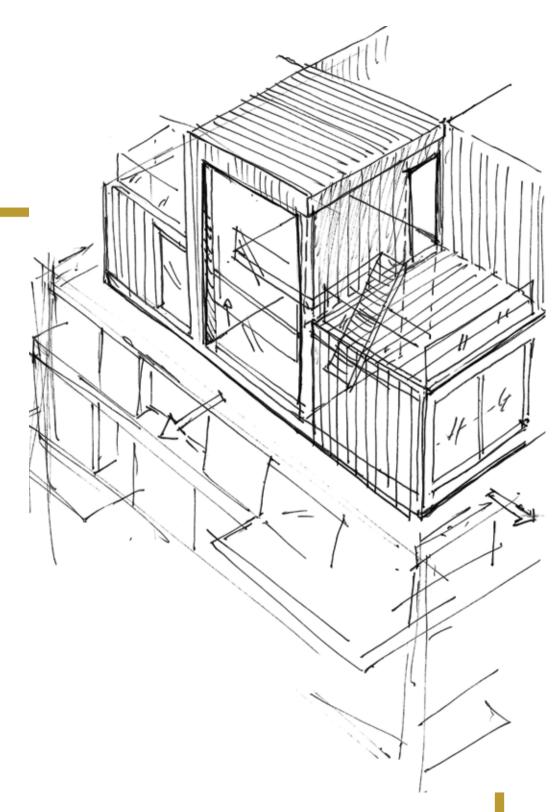

# DESIGN BY: ANARCHITECT

A multiple award-winning architecture, interior architecture, and design practice. ANARCHITECT specialises in delivering highly resolved buildings, spaces, and objects beautifully balanced in form, function, and detail that trace context, narrative, social engagement, and human behavior to create spaces individual to each project.

CAFE NO.57, ABU DHABI