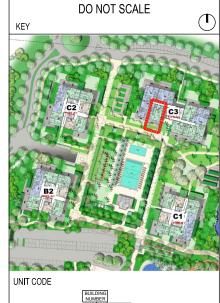

DO NOT SCALE

KEY

UNIT CODE

UNIT AREA = 546.70 sq.ft TERRACE AREA = 52.31 sq.ft

TOTAL = 599.01 sq.ft

Disclaimer:
All dimensions are in millimeter.
This drawing is for illustrative purposes only and shall not be considered as exact scale replicas of the final product. The actual unit may have slight variances in size and design.

UNIT CODE

Disclaimer:
All dimensions are in millimeter.
This drawing is for illustrative purposes only and shall not be considered as exact scale replicas of the final product. The actual unit may have slight variances in size and design.