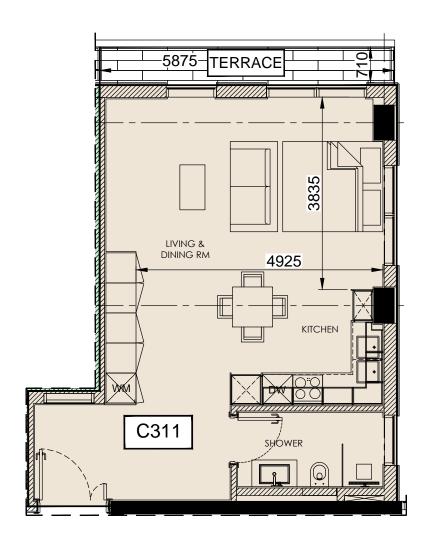

DO NOT SCALE

KEY

UNIT CODE

UNIT AREA = 546.70 sq.ft TERRACE AREA = 52.31 sq.ft

TOTAL = 599.01 sq.ft

Disclaimer:
All dimensions are in millimeter.
This drawing is for illustrative purposes only and shall not be considered as exact scale replicas of the final product. The actual unit may have slight variances in size and design.

BUILDING C3 LEVEL-01 STUDIO APARTMENT (C311)

REV: 0

10.05.2018

Disclaimer:
All dimensions are in millimeter.
This drawing is for illustrative purposes only and shall not be considered as exact scale replicas of the final product. The actual unit may have slight variances in size and design.