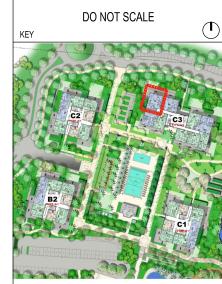

DO NOT SCALE

KEY

UNIT CODE

UNIT AREA = 546.70 sq.ft TERRACE AREA = 52.31 sq.ft

TOTAL = 599.01 sq.ft

Disclaimer:
All dimensions are in millimeter.
This drawing is for illustrative purposes only and shall not be considered as exact scale replicas of the final product. The actual unit may have slight variances in size and design.

UNIT CODE

Disclaimer:
All dimensions are in millimeter.
This drawing is for illustrative purposes only and shall not be considered as exact scale replicas of the final product. The actual unit may have slight variances in size and design.