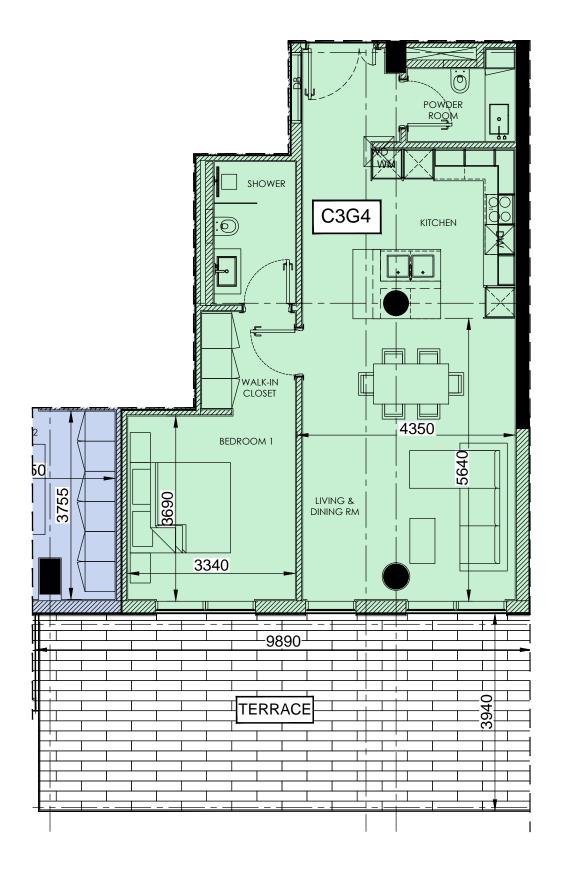

**BUILDING C3 GROUND FLOOR** 1 BED APARTMENT (C3G4)

REV: 0

10.05.2018

UNIT AREA = 796.53 sq.ft TERRACE AREA = 425.39 sq.ft

TOTAL = 1221.92 sq.ft

UNIT AREA = 1126.98 sq.ft TERRACE AREA = 606.22 sq.ft TOTAL = 1733.20 sq.ft