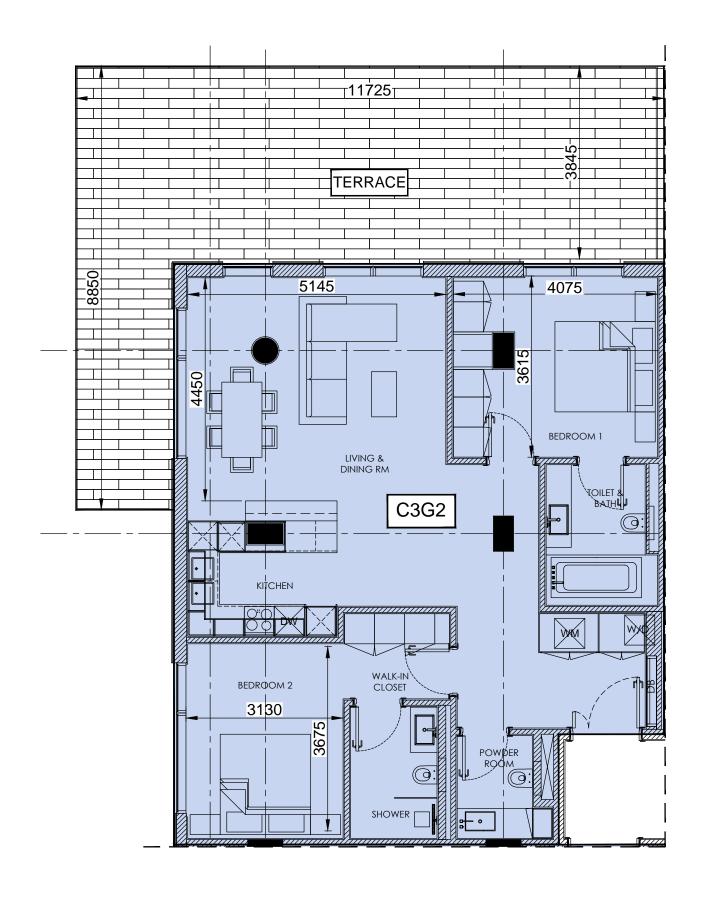

DO NOT SCALE

KEY



UNIT CODE



UNIT AREA = 546.70 sq.ft TERRACE AREA = 52.31 sq.ft

TOTAL = 599.01 sq.ft

Disclaimer:
All dimensions are in millimeter.
This drawing is for illustrative purposes only and shall not be considered as exact scale replicas of the final product. The actual unit may have slight variances in size and design.



BUILDING C3 LEVEL-01 STUDIO APARTMENT (C311)

REV: 0

10.05.2018







Disclaimer:
All dimensions are in millimeter.
This drawing is for illustrative purposes only and shall not be considered as exact scale replicas of the final product. The actual unit may have slight variances in size and design.



**BUILDING C3 GROUND FLOOR** 1 BED APARTMENT (C3G4)

REV: 0

10.05.2018

UNIT AREA = 796.53 sq.ft TERRACE AREA = 425.39 sq.ft

TOTAL = 1221.92 sq.ft



UNIT AREA = 1126.98 sq.ft TERRACE AREA = 606.22 sq.ft TOTAL = 1733.20 sq.ft



UNIT CODE



Disclaimer:
All dimensions are in millimeter.
This drawing is for illustrative purposes only and shall not be considered as exact scale replicas of the final product. The actual unit may have slight variances in size and design.



**BUILDING C3 GROUND FLOOR** 2 BED APARTMENT (C3G2)

10.05.2018

REV: 0