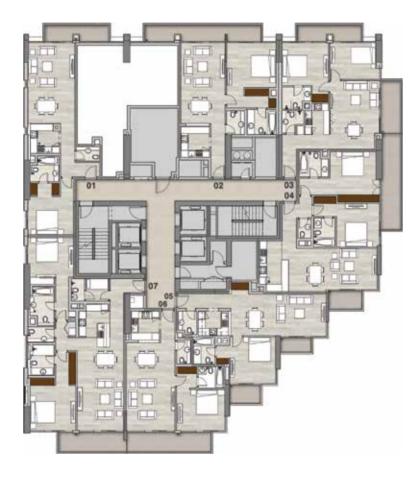

# Typical Floorplans

ALL APARTMENTS FEATURE
MARINA OR SEA VIEWS.

STUDIOS, 1, 2, 2+M, 3 BEDROOMS
AND 4 BEDROOM PENTHOUSES

#### Typical Floorplans Residential & Leisure Levels

Level 1 Studios, 1, 2 & 3 beds

Level 2 Studios, 1, 2 & 3 beds

3BR + Maid Apartments

Unit 06

2BR + Maid Apartments

Units 08, 09

1BR + Study Apartments
Unit 01

1BR Apartments

Units 04, 05, 07

Studio Apartments Units 02, 03