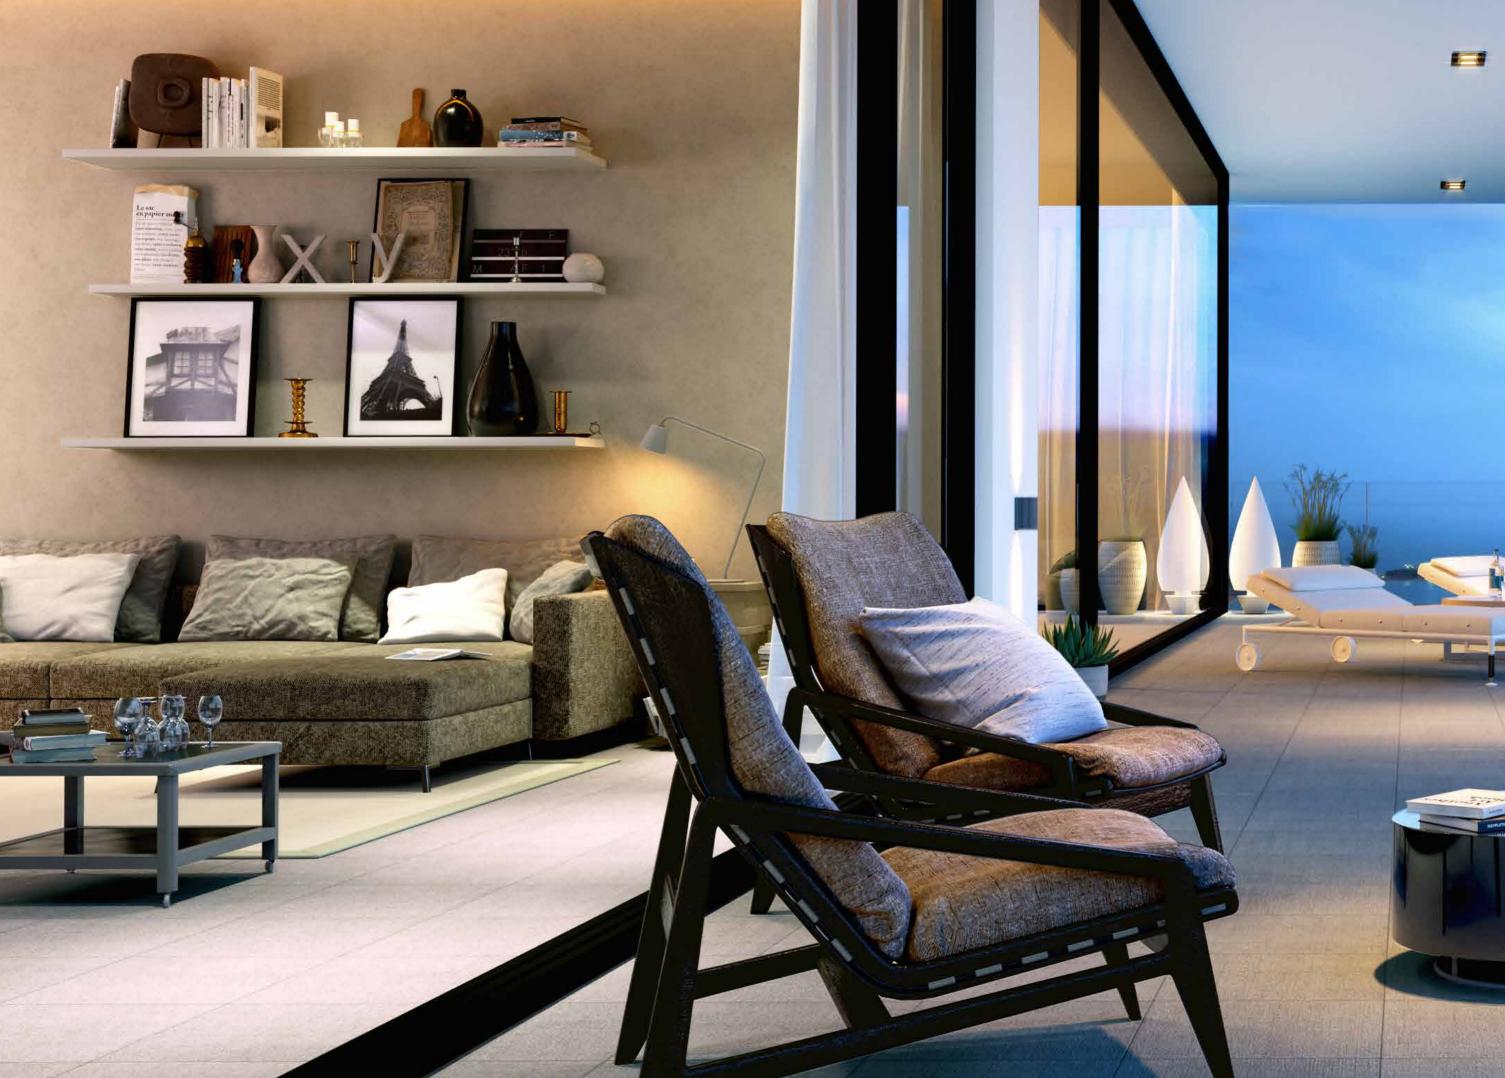

# Kitchens & Living Rooms

LIGHT, BRIGHT OPEN PLAN SPACES
ARE ARRANGED METICULOUSLY AND
BENEFIT FROM FLOOR TO CEILING
GLAZING THROUGHOUT

The well-planned spaces take full advantage of the remarkable sea and marina views, and are designed to be social; Yet it's the luxurious interior finishes that set LIV Residence apart - natural timber, quartz island counters and textured porcelain tiles

Images from actual show apartment

Images from actual show apartment