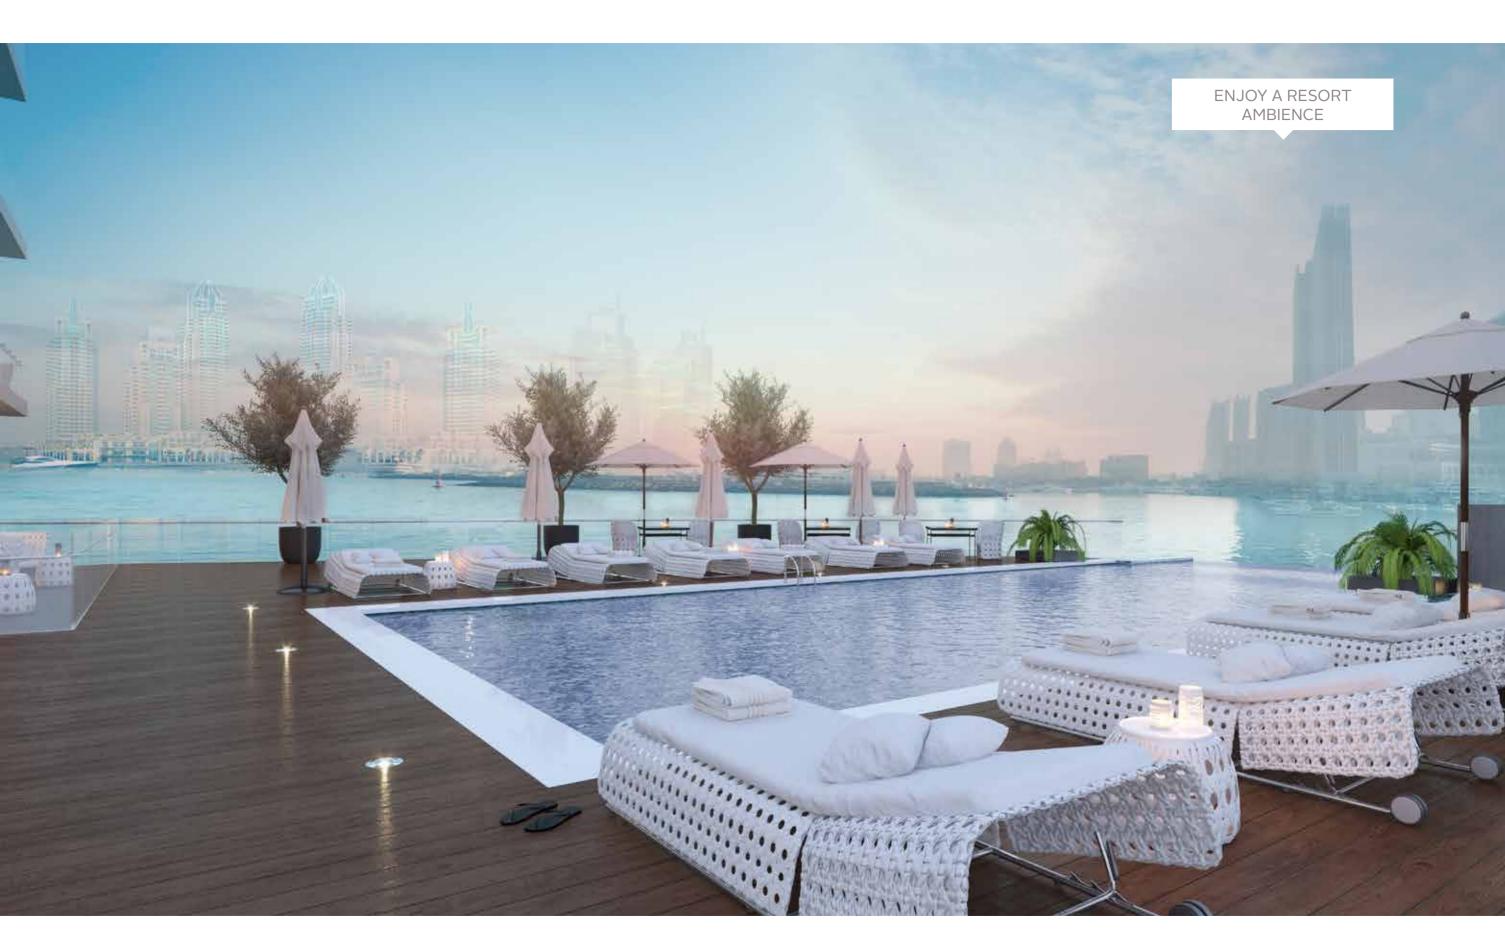

# Sunsets were made for...

...RELAXING AT LIV'S INFINITY POOL AND TERRACE, DIRECTLY FACING THE TURQUOISE MARINA

LIV's stylish infinity pool & terrace on level 1 are an outdoor oasis of relaxation and leisure with a resort ambience. Direct access to the promenade level means residents are within easy reach of restaurants, cafés and convenient retail