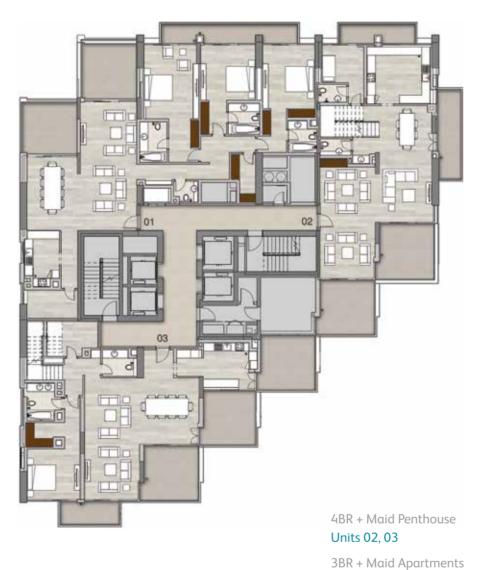

#### Typical Floorplans Residential Levels

Level 26 3 bed, 3 & 4 bed penthouses

#### Typical Floorplans Residential Levels

Level 27 3 & 4 bed penthouses