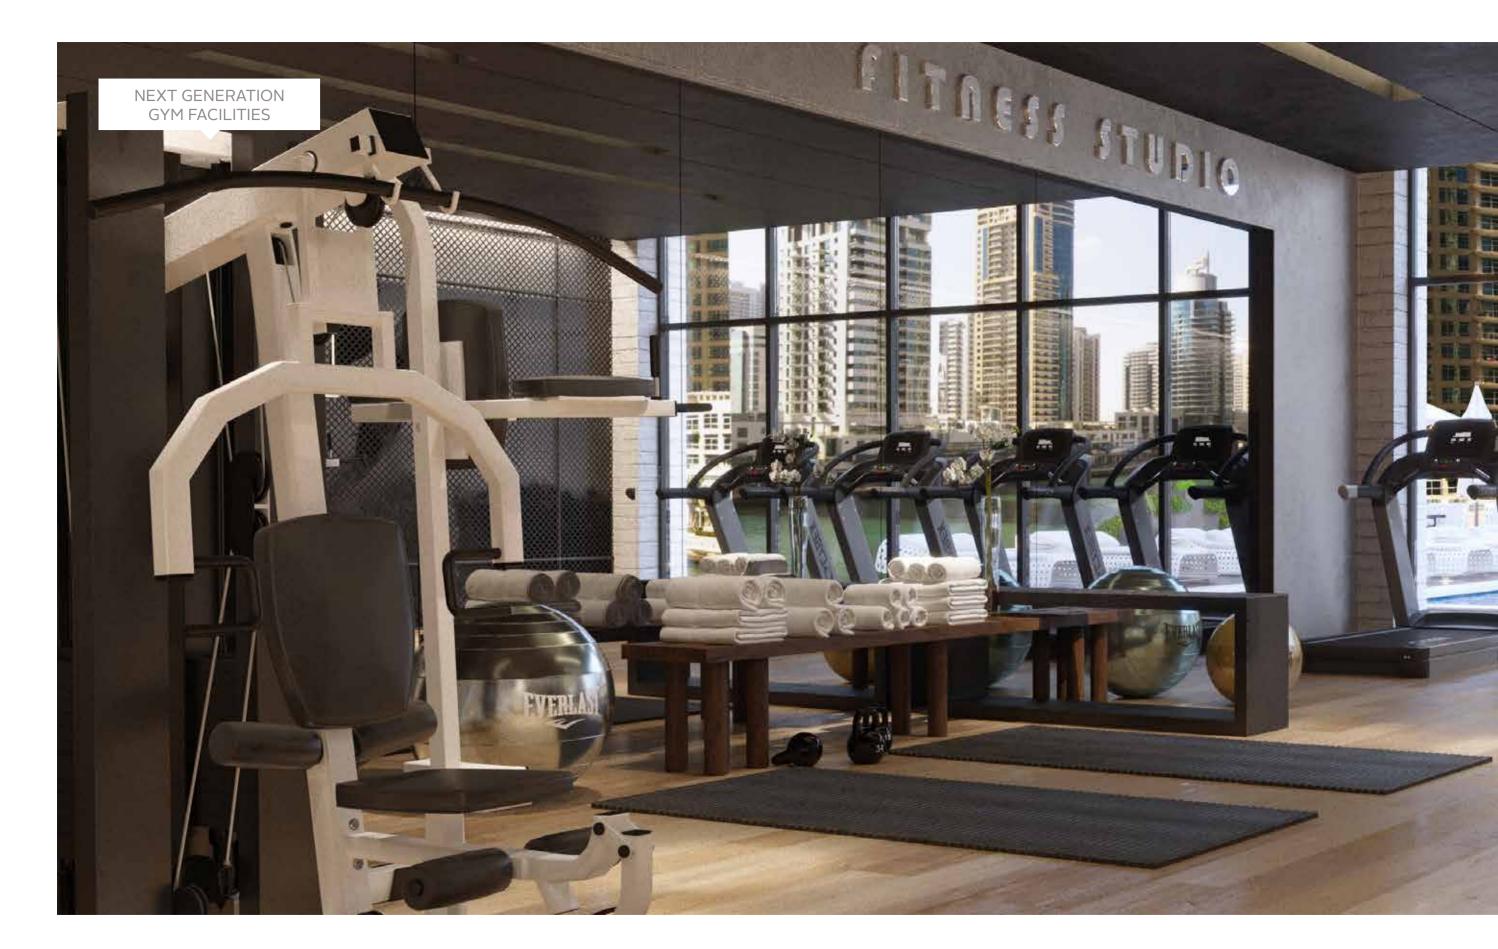

# Wellness with a View

WORKOUT IN THE STYLISH GYM OVERLOOKING THE INFINITY POOL AND PANORAMIC VIEW OF DUBAI MARINA. BREATHTAKING

Exclusive for residents, LIV's fitness studio and gymnasium is spacious and equipped with state-of-the-art, premium brand facilities