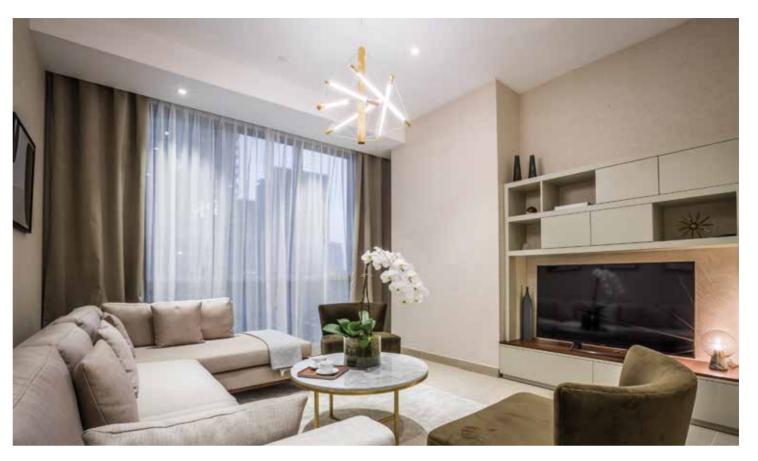

#### LIV SPACIOUSLY

# Kitchens & Living Rooms

LIGHT, BRIGHT OPEN PLAN SPACES
ARE ARRANGED METICULOUSLY AND
BENEFIT FROM FLOOR TO CEILING
GLAZING THROUGHOUT

The well-planned spaces take full advantage of the remarkable sea and marina views, and are designed to be social; Yet it's the luxurious interior finishes that set LIV Residence apart - natural timber, quartz island counters and textured porcelain tiles

Images from actual show apartment

Images from actual show apartment