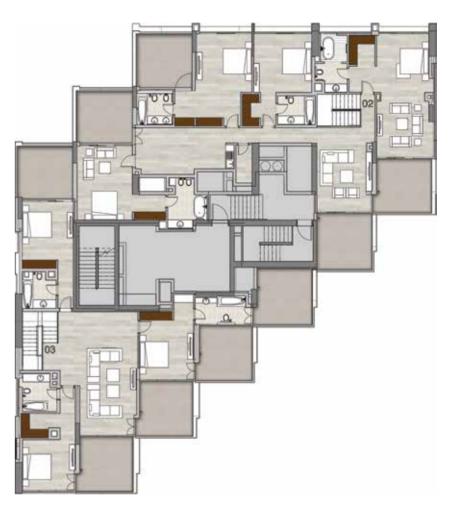

# Typical Floorplans

ALL APARTMENTS FEATURE
MARINA OR SEA VIEWS.

STUDIOS, 1, 2, 2+M, 3 BEDROOMS
AND 4 BEDROOM PENTHOUSES

#### Typical Floorplans Residential & Leisure Levels

Level 1 Studios, 1, 2 & 3 beds

Level 2 Studios, 1, 2 & 3 beds

3BR + Maid Apartments

Unit 06

2BR + Maid Apartments

Units 08, 09

1BR + Study Apartments
Unit 01

1BR Apartments

Units 04, 05, 07

Studio Apartments Units 02, 03