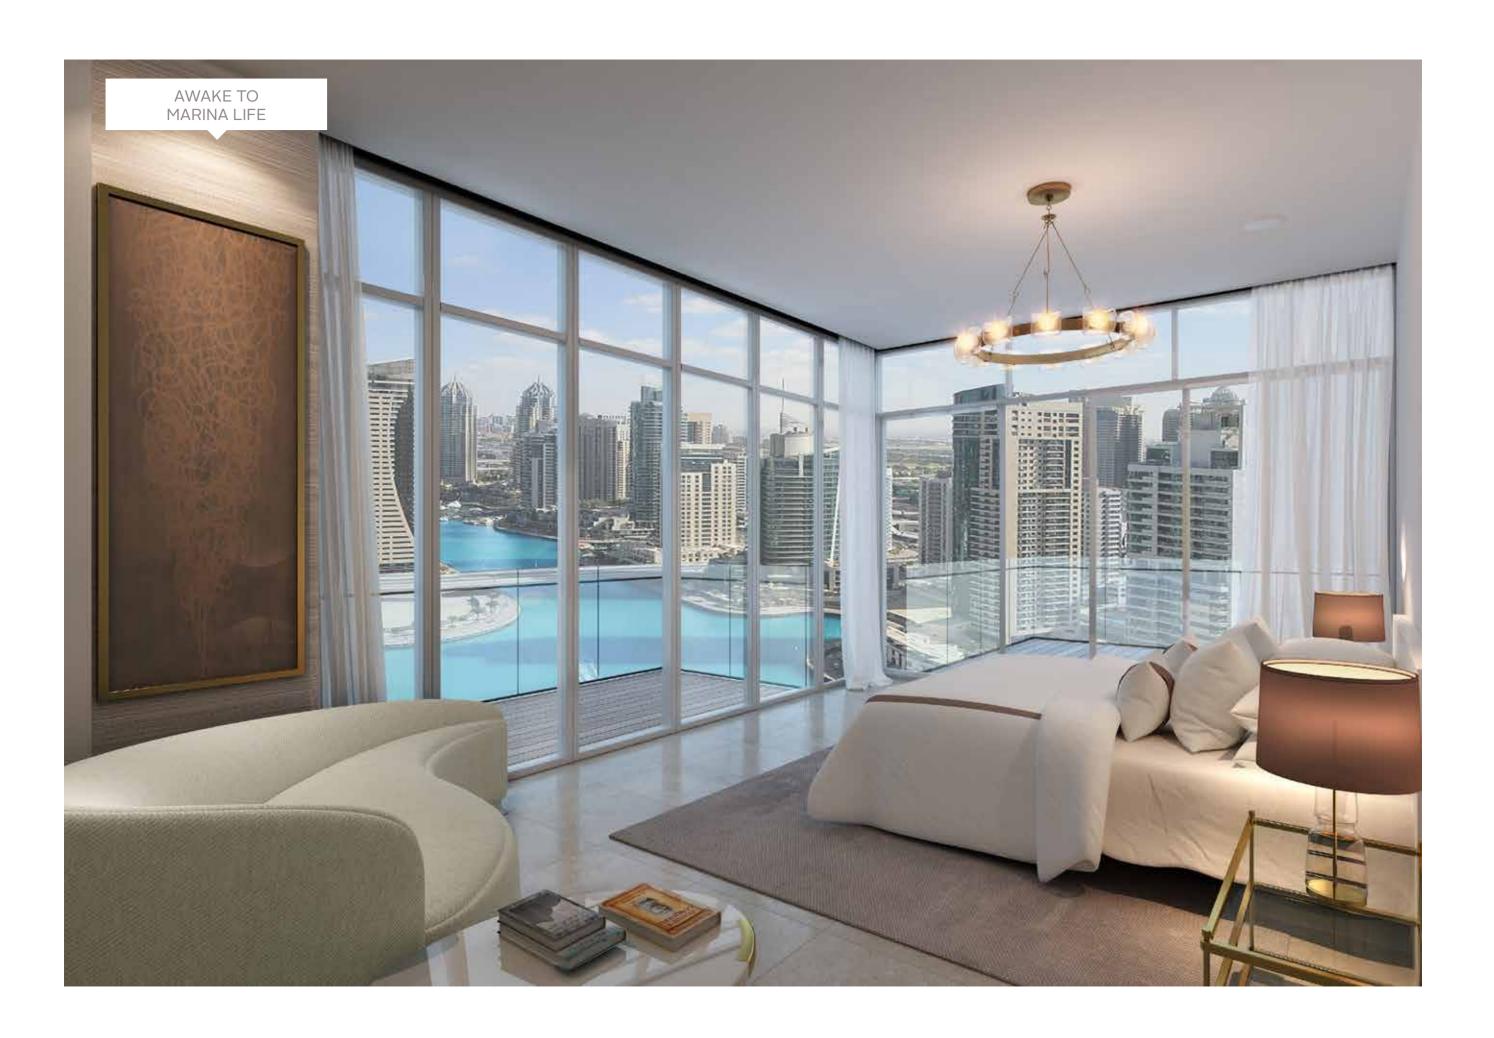

## Bedrooms & Bathrooms

WALK IN SHOWERS, DEEP BATH TUBS,
INTEGRATED STORAGE, BACK-LIT
LIGHTING AND NATURAL STONE
CREATE A SENSE OF WARMTH AND
TRANQUILITY

Spacious and comfortable, a great night's sleep is guaranteed

## Magnificent Views

WITH VIEWS OF THE PALM JUMEIRAH,

JBR THE BEACH, ATLANTIS AND

AIN DUBAI, BEING LOCATED AT THE HEART

OF DUBAI MARINA MEANS YOU

RESIDE AMONGST ICONS

Surrounded by turquoise and azure blue, most residences feature marina or sea views in addition to views of various iconic landmarks