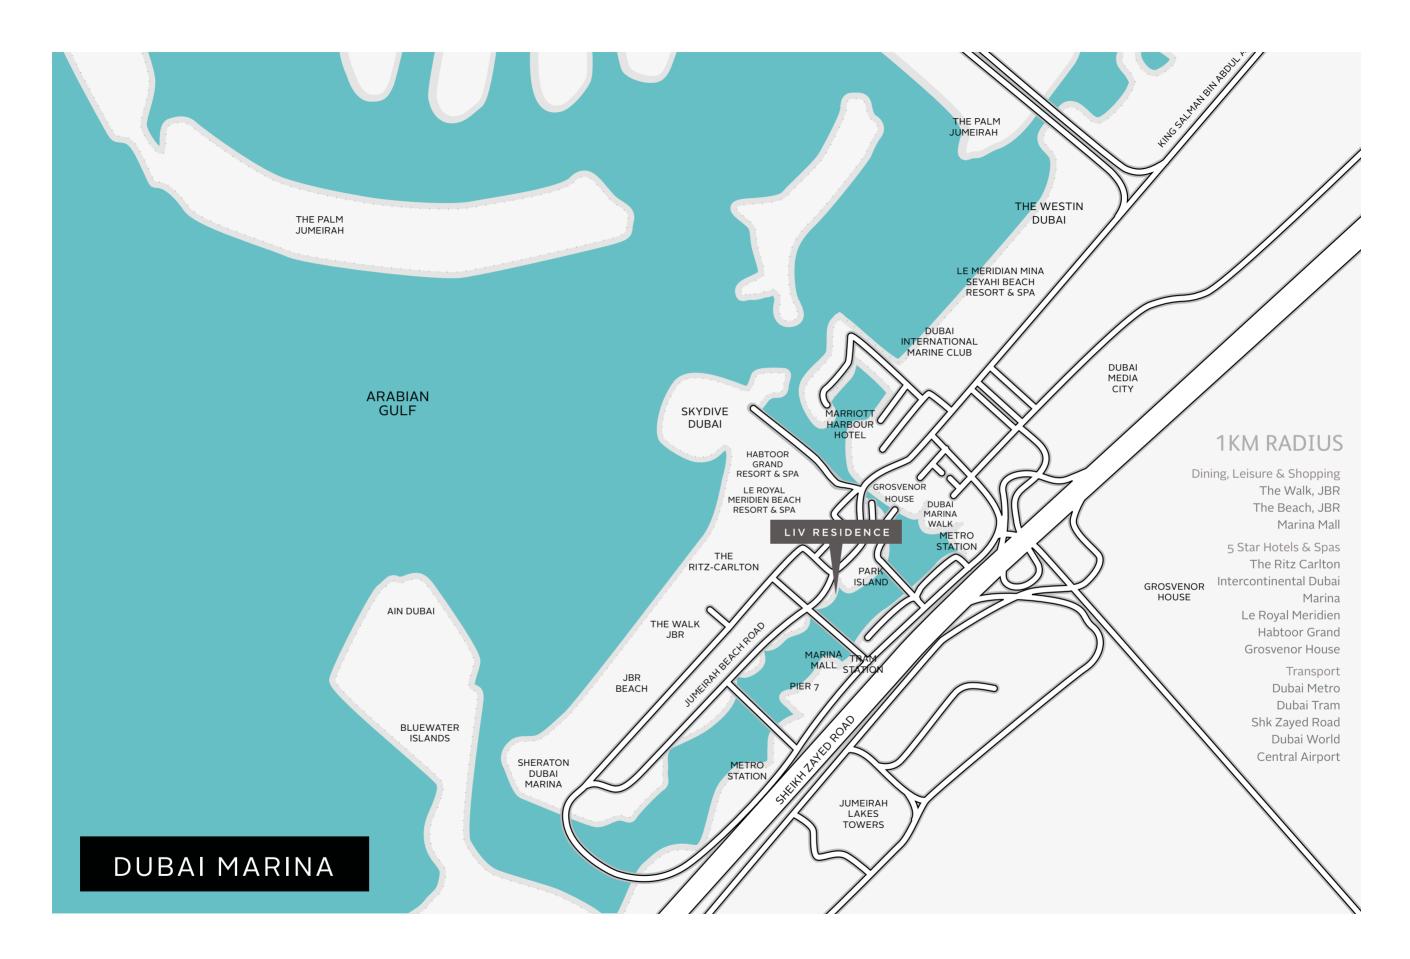

Strategically located with multiple access points, offering easy and quick access into and out of Dubai Marina

Introducing LIV Residence, a G+27 residential development in the heart of Dubai Marina

Walking distance to the beach, shops and restaurants at JBR, Dubai Marina metro and tram stations, the elegant tower neighbours Grosvenor House, Ritz Carlton, and Intercontinental Dubai Marina

Conveniently located right next to planned community green park

Un-interrupted views of the Marina waters as well as the sea-views

European styled kitchen cabinetry with upgraded appliances

#### One of the Only remaining prime waterfront locations in Dubai Marina

Directly on the Promenade at

Dubai Marina and a short stroll to the beach

Life here is convenient and privileged

Part of a global family of luxurious properties in exceptional cities across the world, the LIV brand is defined by the prestige of upscale locations combined with superior interior finishes and remarkable detailing