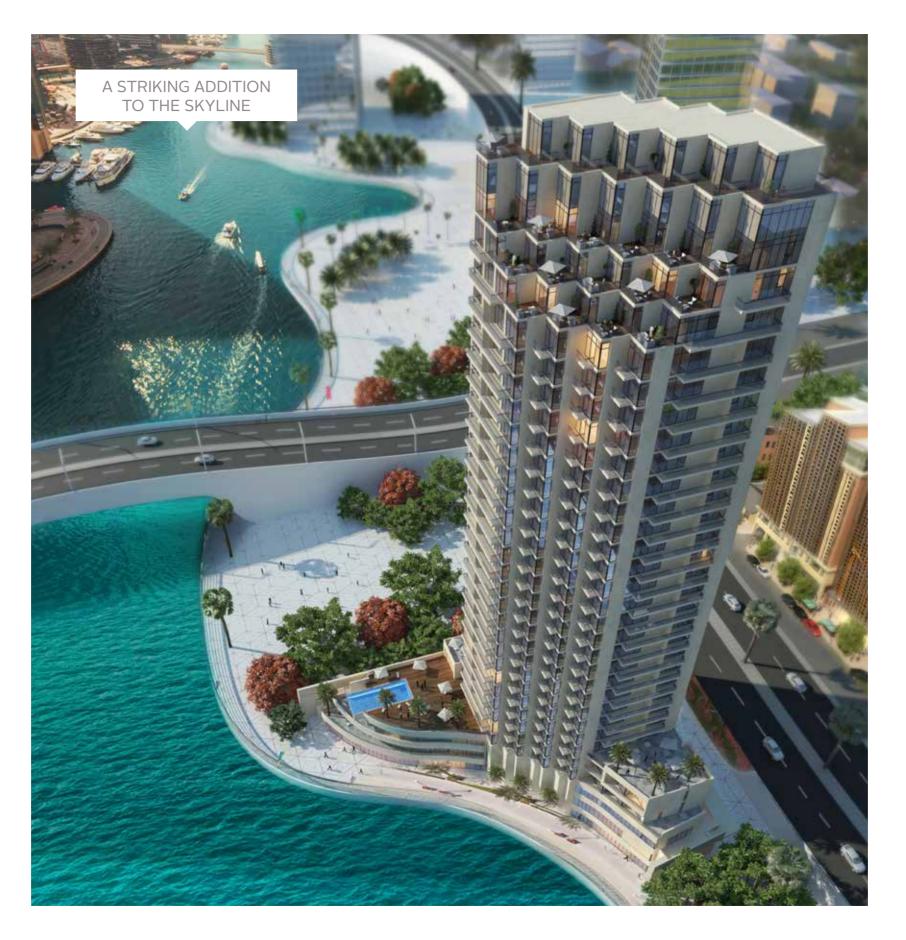

## Remarkable Design

THE STRIKING TOWER IS
DISTINGUISHED BY ITS SPACIOUS
TERRACES AND FULL HEIGHT
GLAZING; DESIGNED TO MAXIMISE
MARINA & SEA VIEWS

The iconic G+27 tower, designed by NAGA features:

~ Ladies and gents spa facilities

#### One of the Only remaining prime waterfront locations in Dubai Marina

Directly on the Promenade at

Dubai Marina and a short stroll to the beach

Life here is convenient and privileged

Part of a global family of luxurious properties in exceptional cities across the world, the LIV brand is defined by the prestige of upscale locations combined with superior interior finishes and remarkable detailing