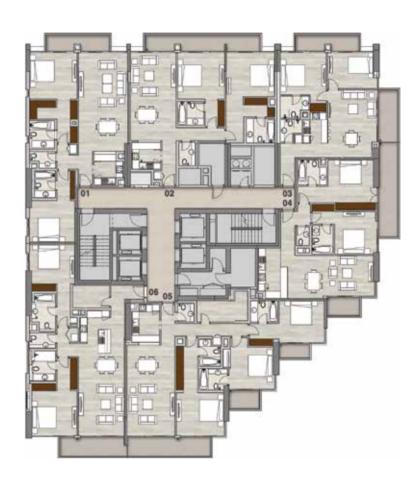

#### Typical Floorplans Residential Levels

Level 3 Studios, 1, 2 & 3 beds

Levels 4, 5, 7 - 10, 12 & 13 Studios, 1 & 2 beds

3BR + Maid Apartments
Unit 05

2BR + Maid Apartments
Unit 08

1BR Apartments

Units 01, 04, 06, 07

Studio Apartments Units 02, 03 2BR + Maid Apartments

Unit 09

2BR Apartments

Unit 06

1BR Apartments

Units 01, 04, 05, 07, 08

Studio Apartments

Units 02, 03