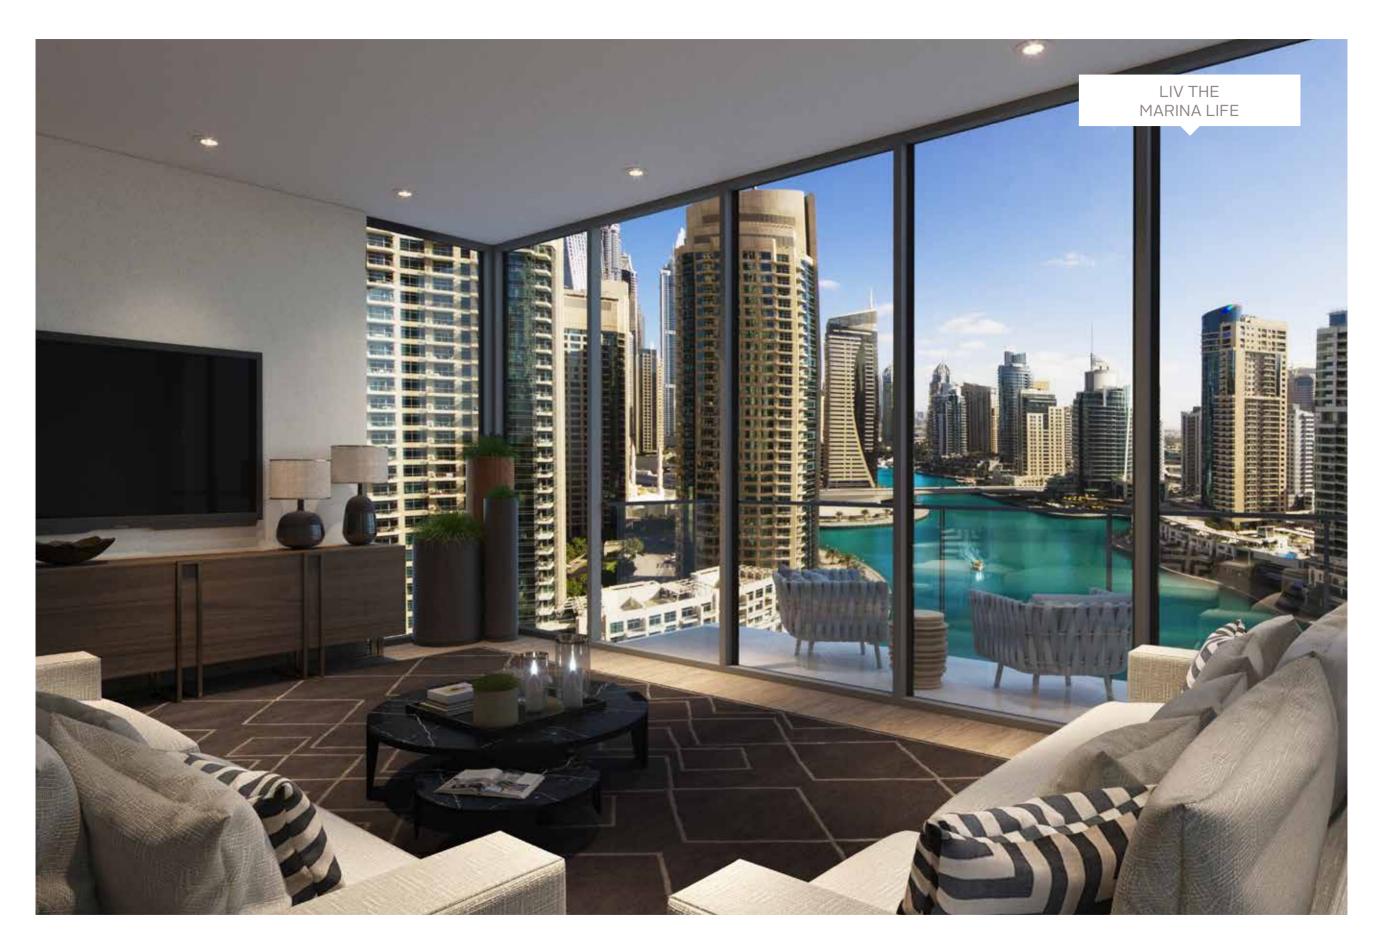

#### LIV SPACIOUSLY

# Kitchens & Living Rooms

LIGHT, BRIGHT OPEN PLAN SPACES
ARE ARRANGED METICULOUSLY AND
BENEFIT FROM FLOOR TO CEILING
GLAZING THROUGHOUT

The well-planned spaces take full advantage of the remarkable sea and marina views, and are designed to be social; Yet it's the luxurious interior finishes that set LIV Residence apart - natural timber, quartz island counters and textured porcelain tiles