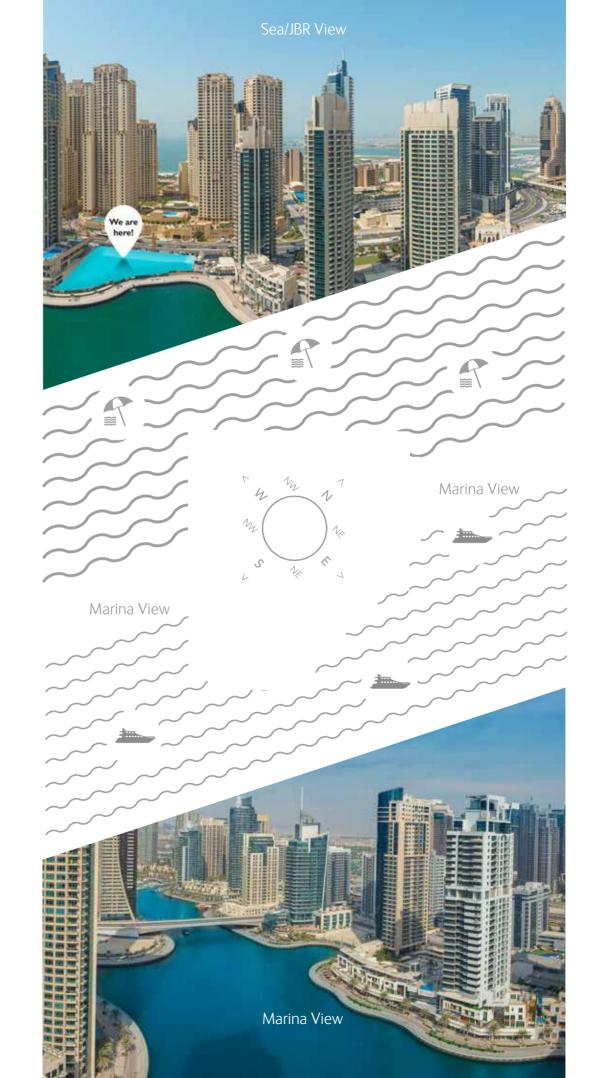

## Magnificent Views

WITH VIEWS OF THE PALM JUMEIRAH,

JBR THE BEACH, ATLANTIS AND

AIN DUBAI, BEING LOCATED AT THE HEART

OF DUBAI MARINA MEANS YOU

RESIDE AMONGST ICONS

Surrounded by turquoise and azure blue, most residences feature marina or sea views in addition to views of various iconic landmarks

# Sea/JBR View Marina View