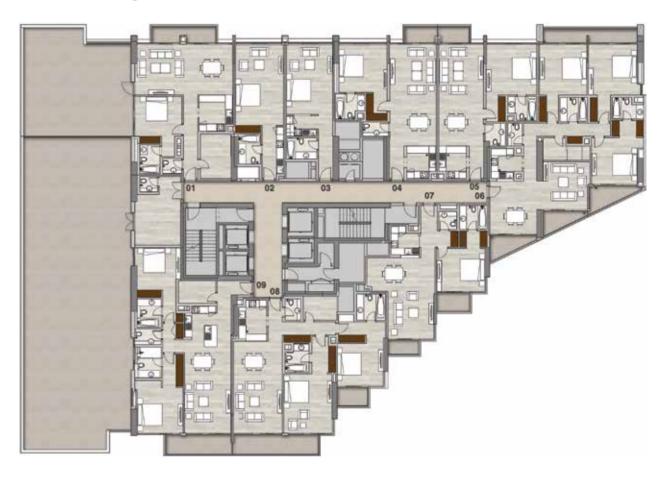

#### Typical Floorplans Residential & Leisure Levels

Level 1 Studios, 1, 2 & 3 beds

Level 2 Studios, 1, 2 & 3 beds

3BR + Maid Apartments

Unit 06

2BR + Maid Apartments

Units 08, 09

1BR + Study Apartments
Unit 01

1BR Apartments

Units 04, 05, 07

Studio Apartments Units 02, 03