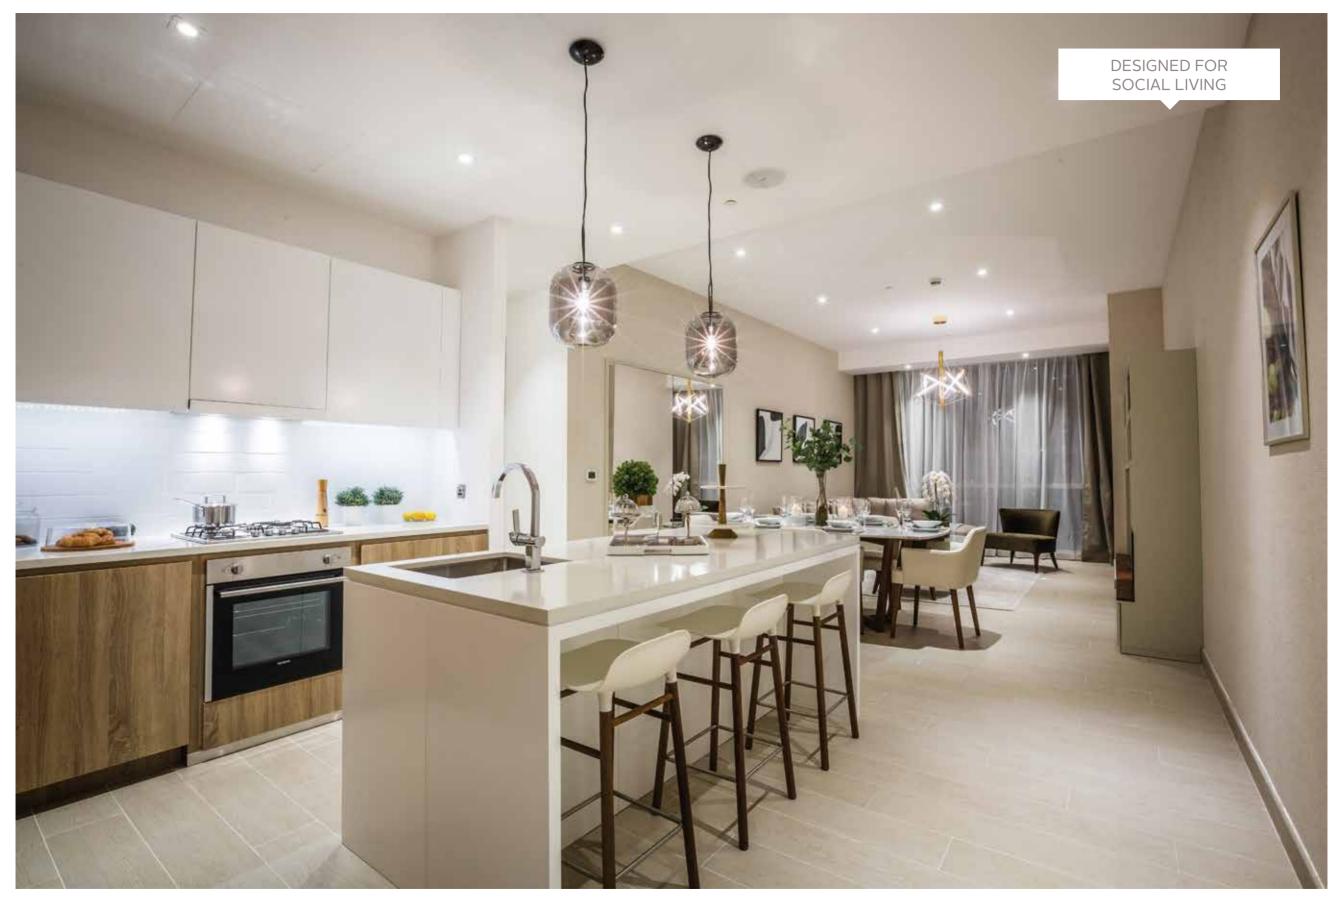

#### LIV SPACIOUSLY

# Kitchens & Living Rooms

LIGHT, BRIGHT OPEN PLAN SPACES
ARE ARRANGED METICULOUSLY AND
BENEFIT FROM FLOOR TO CEILING
GLAZING THROUGHOUT

The well-planned spaces take full advantage of the remarkable sea and marina views, and are designed to be social; Yet it's the luxurious interior finishes that set LIV Residence apart - natural timber, quartz island counters and textured porcelain tiles

Images from actual show apartment

Images from actual show apartment