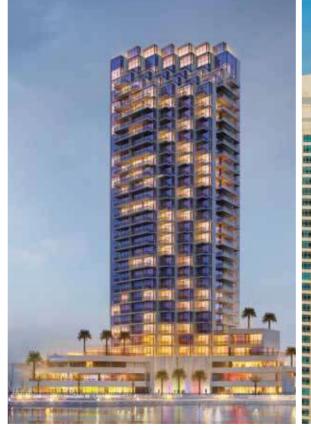

Strategically located with multiple access points, offering easy and quick access into and out of Dubai Marina

Introducing LIV Residence, a G+27 residential development in the heart of Dubai Marina

Walking distance to the beach, shops and restaurants at JBR, Dubai Marina metro and tram stations, the elegant tower neighbours Grosvenor House, Ritz Carlton, and Intercontinental Dubai Marina

## Remarkable Design

THE STRIKING TOWER IS
DISTINGUISHED BY ITS SPACIOUS
TERRACES AND FULL HEIGHT
GLAZING; DESIGNED TO MAXIMISE
MARINA & SEA VIEWS

The iconic G+27 tower, designed by NAGA features:

~ Ladies and gents spa facilities