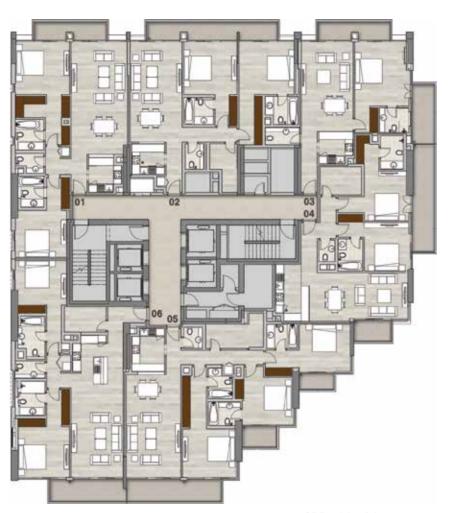

#### Typical Floorplans Residential Levels

#### Level 6 1 & 2 beds

2BR + Maid Apartments

Unit 07

2BR Apartments

Unit 04

1BR Apartments

Units 01, 02, 03, 05, 06

#### Level 11 1, 2 & 3 beds

3BR + Maid Apartments

Unit 05

2BR + Maid Apartments

Unit 06

2BR Apartments

Units 01, 02, 04

1BR Apartments