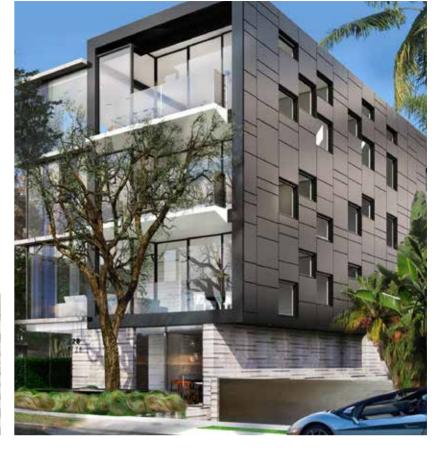

## Remarkable Design

THE STRIKING TOWER IS
DISTINGUISHED BY ITS SPACIOUS
TERRACES AND FULL HEIGHT
GLAZING; DESIGNED TO MAXIMISE
MARINA & SEA VIEWS

The iconic G+27 tower, designed by NAGA features:

~ Ladies and gents spa facilities

~ Infinity pool & terrace overlooking Dubai Marina

~ Luxurious gym overlooking the pool

~ Indoor and outdoor kids play areas

~ Residents lounge

~ Landscaped garden

~ Spacious private terraces

~ Promenade level retail

~ Fine dining restaurants