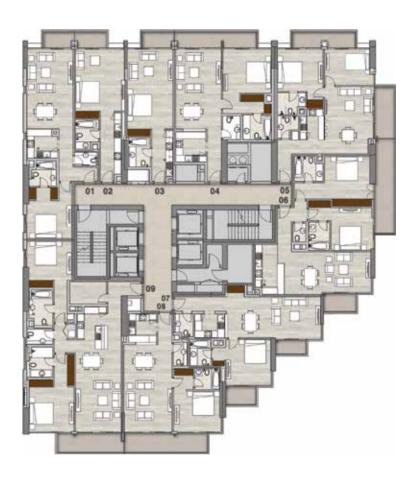

#### Typical Floorplans Residential Levels

Levels 14 - 21 1, 2 & 3 beds

3BR + Maid Apartments
Unit 05

2BR + Maid Apartments

Units 02, 04, 06

2BR Apartments

Unit 01

1BR Apartments
Unit 03

Level 22 1, 2 & 3 beds

3BR + Maid Apartments

Unit 05

2BR + Maid Apartments

Units 04, 06

2BR Apartments

Units 01, 02

1BR Apartments