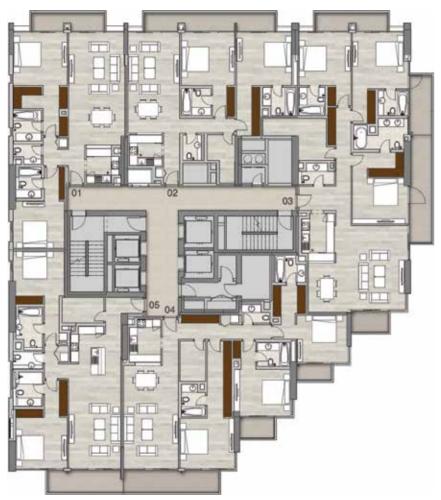

#### Typical Floorplans Residential & Leisure Levels

Level 1 Studios, 1, 2 & 3 beds

Level 2 Studios, 1, 2 & 3 beds

3BR + Maid Apartments

Unit 06

2BR + Maid Apartments

Units 08, 09

1BR + Study Apartments
Unit 01

1BR Apartments

Units 04, 05, 07

Studio Apartments Units 02, 03