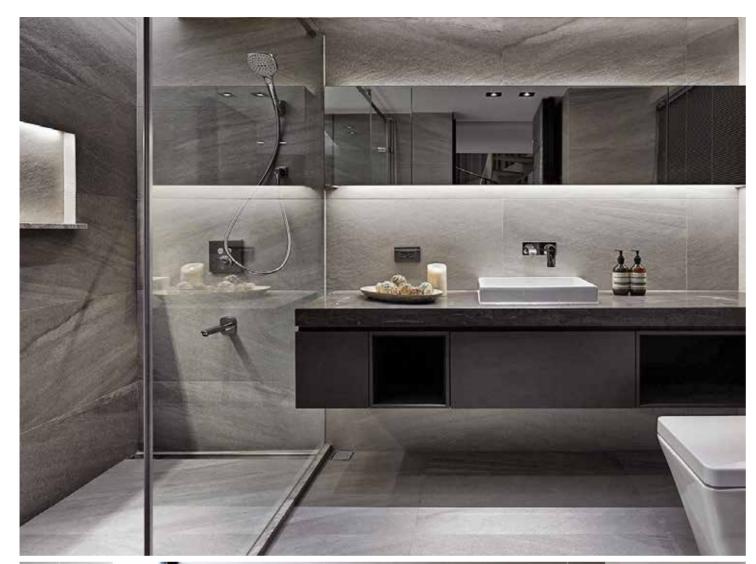

## Bedrooms & Bathrooms

WALK IN SHOWERS, DEEP BATH TUBS,
INTEGRATED STORAGE, BACK-LIT
LIGHTING AND NATURAL STONE
CREATE A SENSE OF WARMTH AND
TRANQUILITY

Spacious and comfortable, a great night's sleep is guaranteed