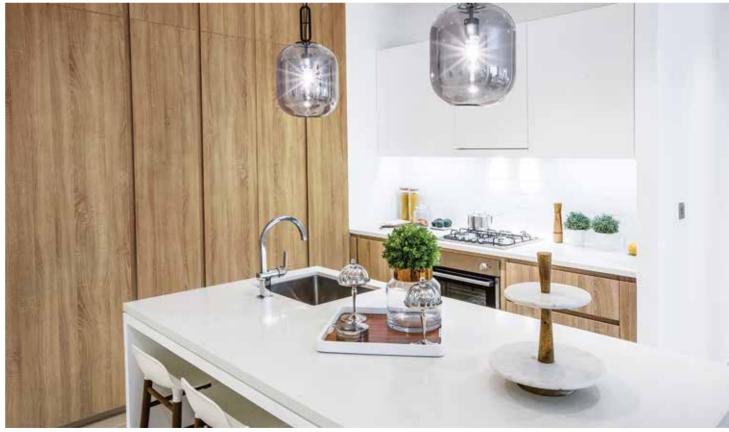

#### LIV SPACIOUSLY

# Kitchens & Living Rooms

LIGHT, BRIGHT OPEN PLAN SPACES
ARE ARRANGED METICULOUSLY AND
BENEFIT FROM FLOOR TO CEILING
GLAZING THROUGHOUT

The well-planned spaces take full advantage of the remarkable sea and marina views, and are designed to be social; Yet it's the luxurious interior finishes that set LIV Residence apart - natural timber, quartz island counters and textured porcelain tiles

Images from actual show apartment

Images from actual show apartment