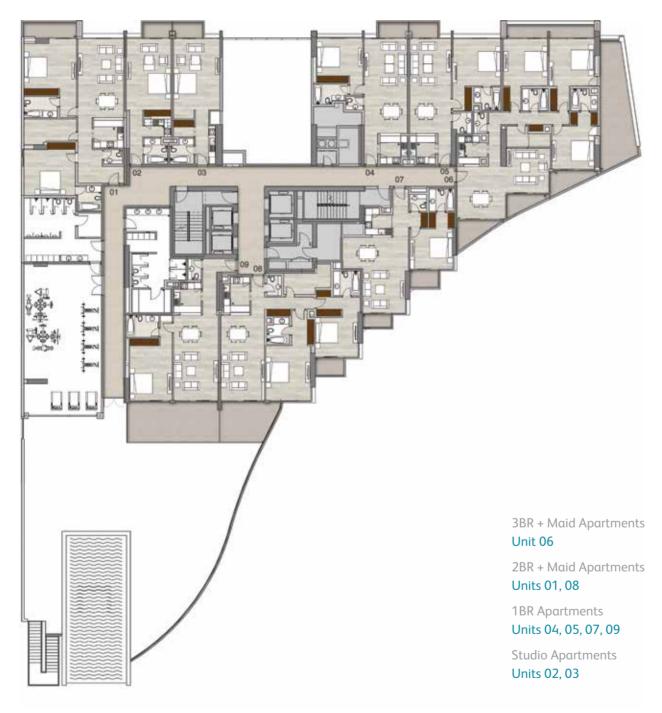

#### Typical Floorplans Residential & Leisure Levels

Level 1 Studios, 1, 2 & 3 beds

Level 2 Studios, 1, 2 & 3 beds

3BR + Maid Apartments

Unit 06

2BR + Maid Apartments

Units 08, 09

1BR + Study Apartments
Unit 01

1BR Apartments

Units 04, 05, 07

Studio Apartments Units 02, 03