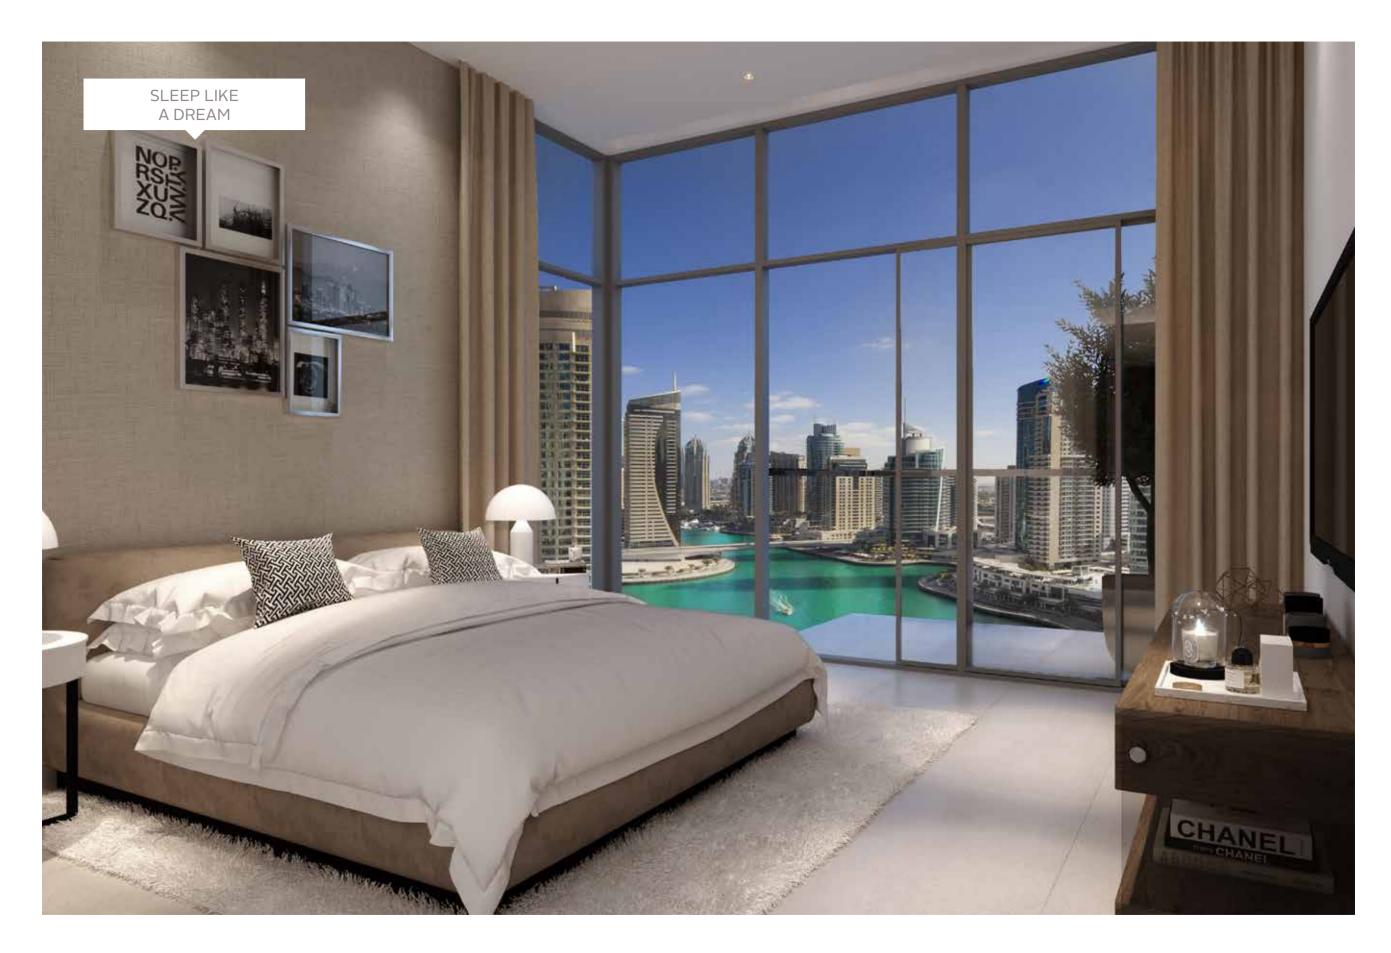

## Bedrooms & Bathrooms

WALK IN SHOWERS, DEEP BATH TUBS,
INTEGRATED STORAGE, BACK-LIT
LIGHTING AND NATURAL STONE
CREATE A SENSE OF WARMTH AND
TRANQUILITY

Spacious and comfortable, a great night's sleep is guaranteed