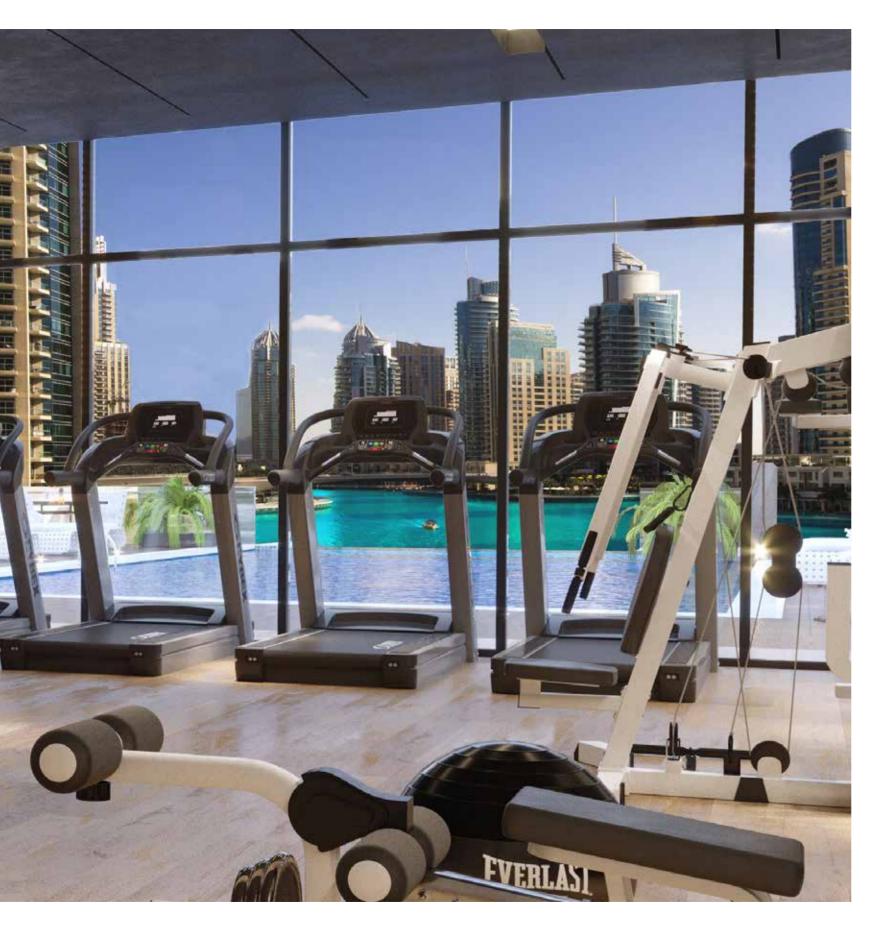

# Wellness with a View

WORKOUT IN THE STYLISH GYM OVERLOOKING THE INFINITY POOL AND PANORAMIC VIEW OF DUBAI MARINA. BREATHTAKING

Exclusive for residents, LIV's fitness studio and gymnasium is spacious and equipped with state-of-the-art, premium brand facilities