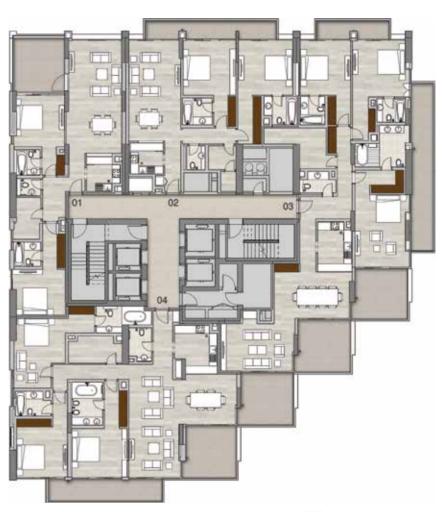

#### Typical Floorplans Residential Levels

Level 3 Studios, 1, 2 & 3 beds

Levels 4, 5, 7 - 10, 12 & 13 Studios, 1 & 2 beds

3BR + Maid Apartments
Unit 05

2BR + Maid Apartments
Unit 08

1BR Apartments

Units 01, 04, 06, 07

Studio Apartments Units 02, 03 2BR + Maid Apartments

Unit 09

2BR Apartments

Unit 06

1BR Apartments

Units 01, 04, 05, 07, 08

Studio Apartments

Units 02, 03