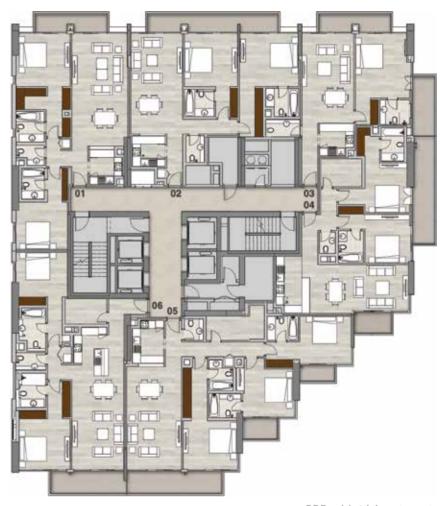

#### Typical Floorplans Residential Levels

Levels 14 - 21 1, 2 & 3 beds

3BR + Maid Apartments
Unit 05

2BR + Maid Apartments

Units 02, 04, 06

2BR Apartments

Unit 01

1BR Apartments
Unit 03

Level 22 1, 2 & 3 beds

3BR + Maid Apartments

Unit 05

2BR + Maid Apartments

Units 04, 06

2BR Apartments

Units 01, 02

1BR Apartments