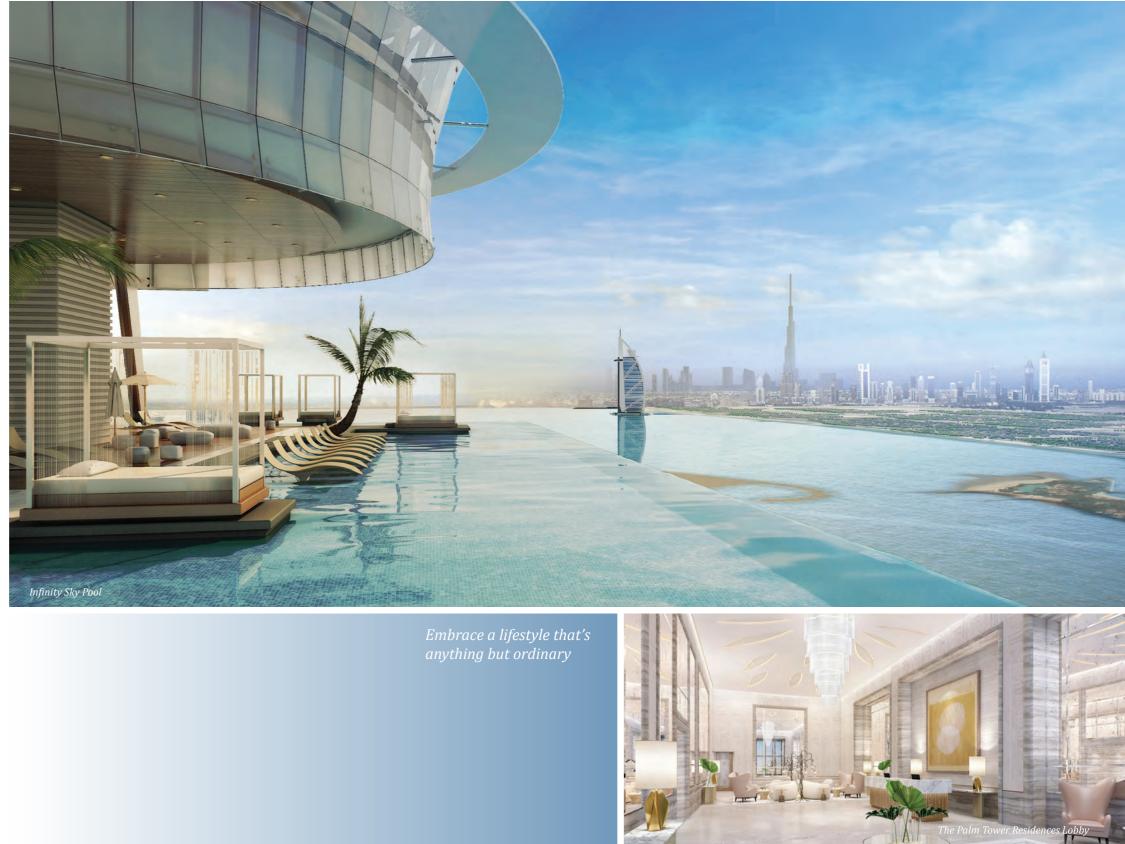

## THE PALM TOWER

The iconic tower, inspired by the shape of a palm tree, features outstanding amenities including one of the world's highest infinity pools on the 50th floor, two swimming pools at podium level, a 51st floor signature restaurant and a viewing deck on the 52nd floor boasting spectacular views in every direction.