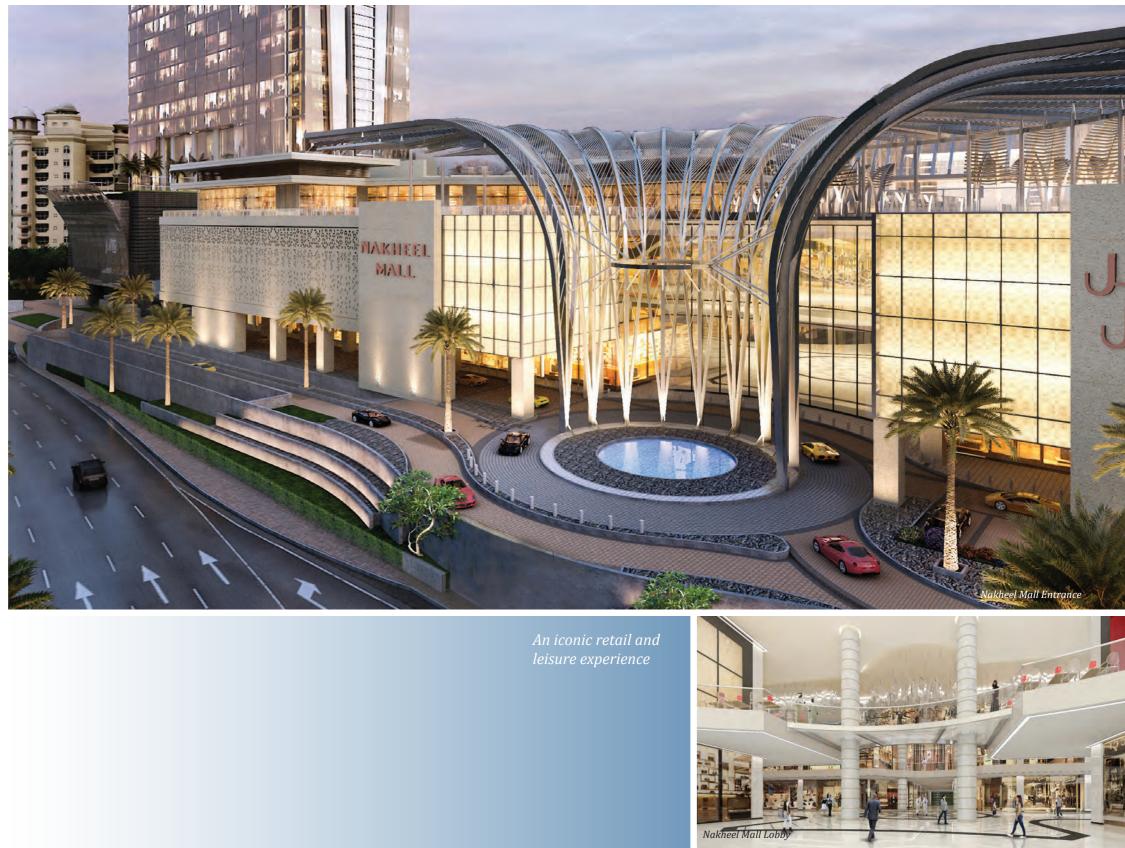

## NAKHEEL MALL

An iconic destination in the heart of An iconic destination in the heart of Palm Jumeirah, Nakheel Mall will be the centrepiece of the community. Residents of The Palm Tower will enjoy direct access to the mall via the residences' lobby. The Palm Monorail station at Nakheel Mall ensures convenient transport around Palm Jumeirah for residents

Nakheel Mall is home to 350 shops, restaurants and entertainment offerings, including a multi-screen cinema and other attractions spread over five floors. Nakheel Mall Rooftop offers delightful al fresco dining, with fabulous views over Palm Jumeirah.