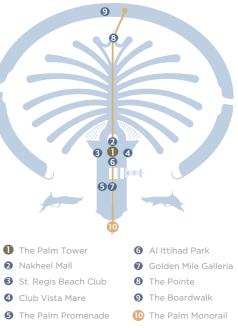

## PALM JUMEIRAH

### A distinctive lifestyle, right on your doorstep

Palm Jumeirah has some of the world's most stunning residential properties, retail attractions and leisure facilities, as well as over 23 luxury hotels and resorts operated by some of the most prestigious names in hospitality, all across three main areas -the trunk, crescent and fronds.

A vibrant community with thousands of beachfront villas and apartments providing homes for over 30,000 people, Palm Jumeirah offers the ultimate lifestyle and is one of Dubai's most sought after places to live and visit.

A luxurious place to

Palm Jumeirah offers residents and visitors a range of waterfront shopping and dining destinations, unique leisure attractions, luxury hotels, state-of-the-art marinas, beach clubs, as well as Al Ittihad Park, with its tranquil shaded areas for relaxation surrounded by a 3.2 km jogging track.

Explore nearby destinations on The Palm Monorail or connect to the rest of Dubai via the Dubai Tram and Dubai Metro. Palm Jumeirah offers the ultimate in convenience.