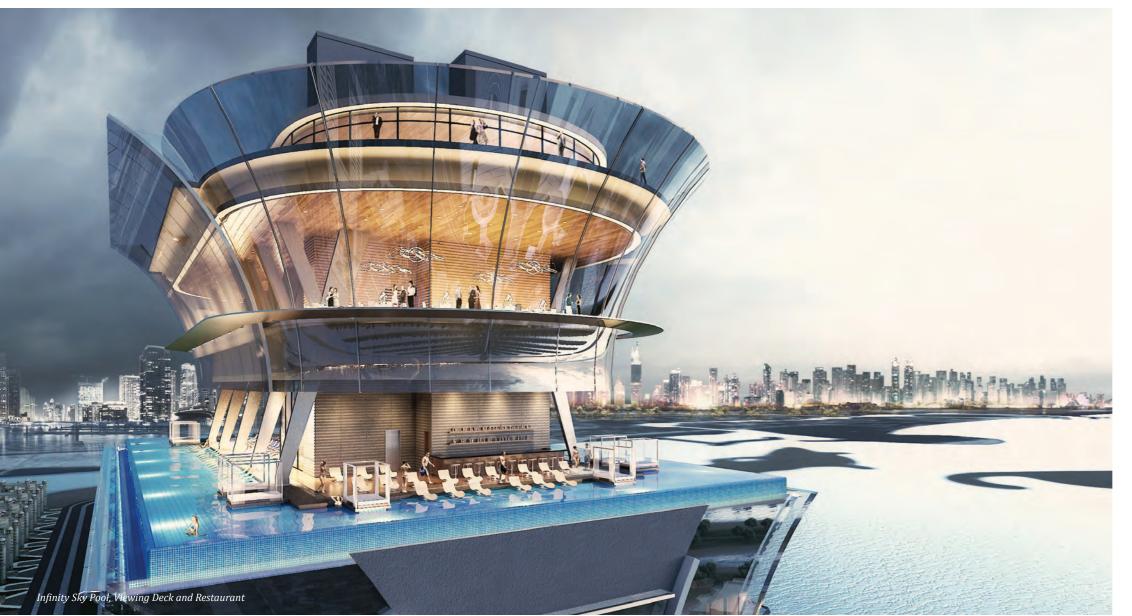

## THE PALM TOWER

The iconic tower, inspired by the shape of a palm tree, features outstanding amenities including one of the world's highest infinity pools on the 50th floor, two swimming pools at podium level, a 51st floor signature restaurant and a viewing deck on the 52nd floor boasting spectacular views in every direction.