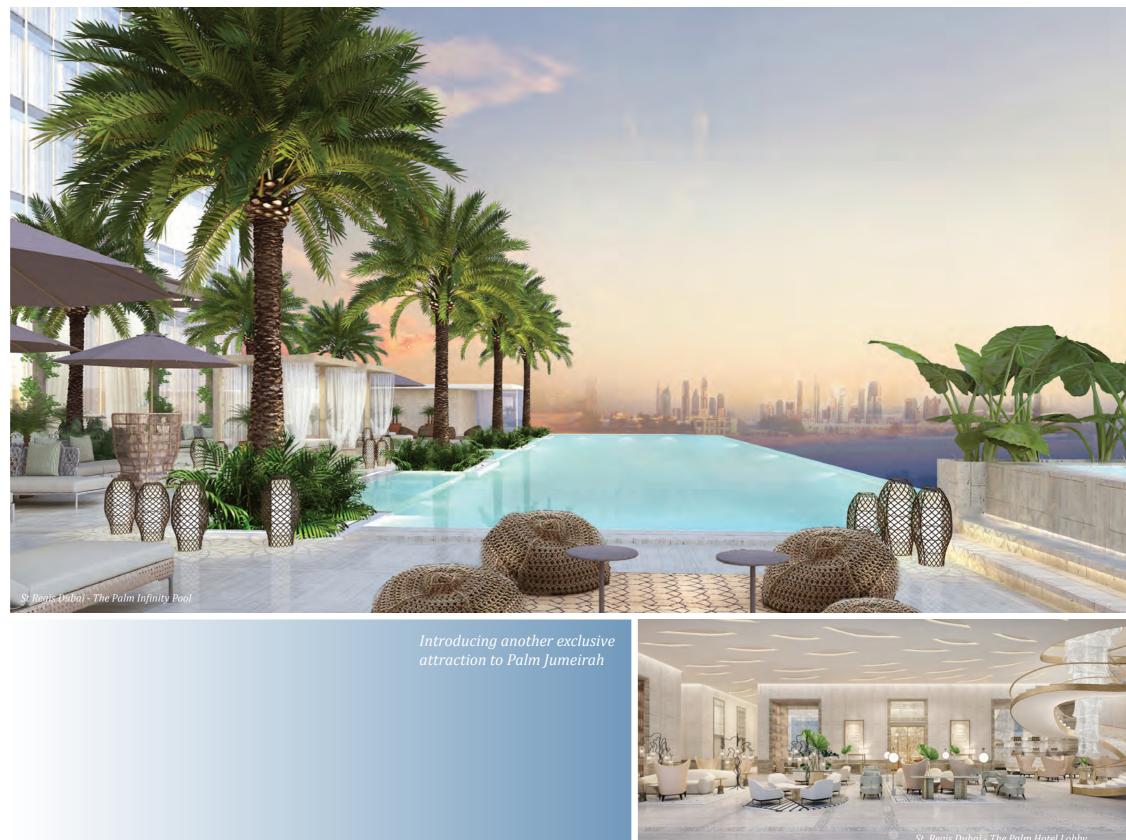

## THE PALM TOWER

The iconic tower, inspired by the shape of a palm tree, features outstanding amenities including one of the world's highest infinity pools on the 50th floor, two swimming pools at podium level, a 51st floor signature restaurant and a viewing deck on the 52nd floor boasting spectacular views in every direction.

### ST. REGIS DUBAI - THE PALM

St. Regis Dubai - The Palm, a new five-star luxury hotel, occupies the first 18 floors of The Palm Tower, placing the hotel's premium dining and leisure facilities, as well as a spa and gym, just an elevator ride away from your door.