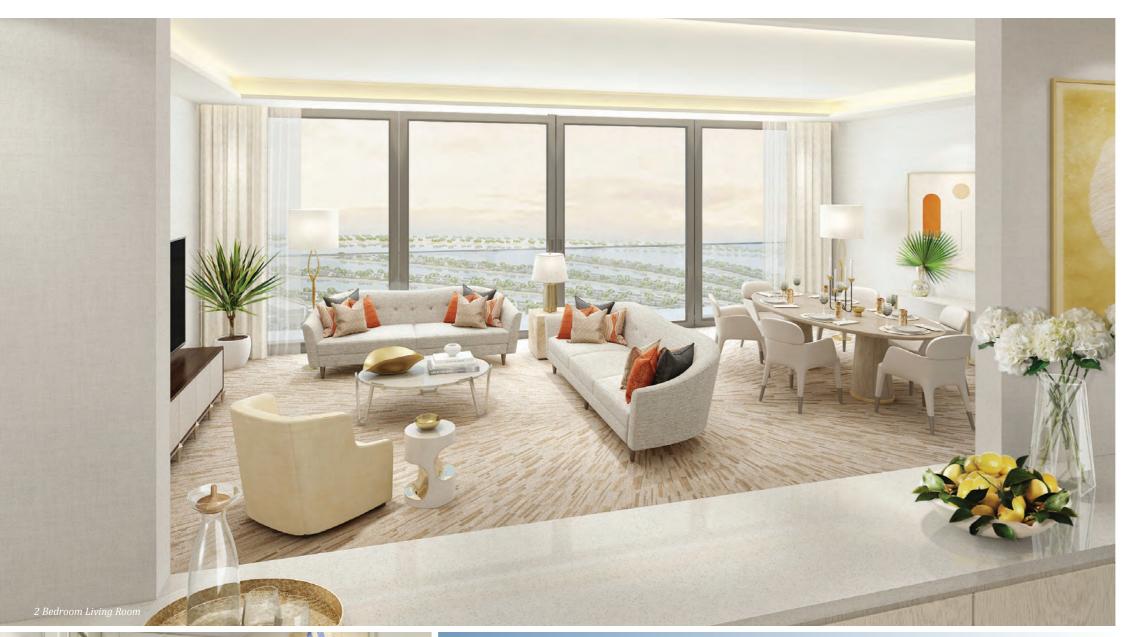

## THE INTERIORS

Take in the magnificent views from the exclusive, contemporary interiors of your luxury apartment. Carefully curated furniture and premium home appliances as well as high quality finishes and furnishings, create an atmosphere of sophistication and offer spaces that are as functional as they are elegant.

Every one of the two and three bedroom apartments of The Palm Tower Residences, situated on levels 46 and 47, feature a maid's room, as well as private balconies providing an unsurpassed vantage point to admire the imprassive views the impressive views.

## FINE FINISHES

Every detail of the apartments at The Palm Tower Residences has been meticulously selected to exude glamour and elegance. The neutral colour palette is complemented by lush details. Rich fabrics, purposefully layered lavish textiles and luxury flooring, as well as premium fixtures and fittings, add a touch of sophistication and create the perfect environment for an elegant retreat.