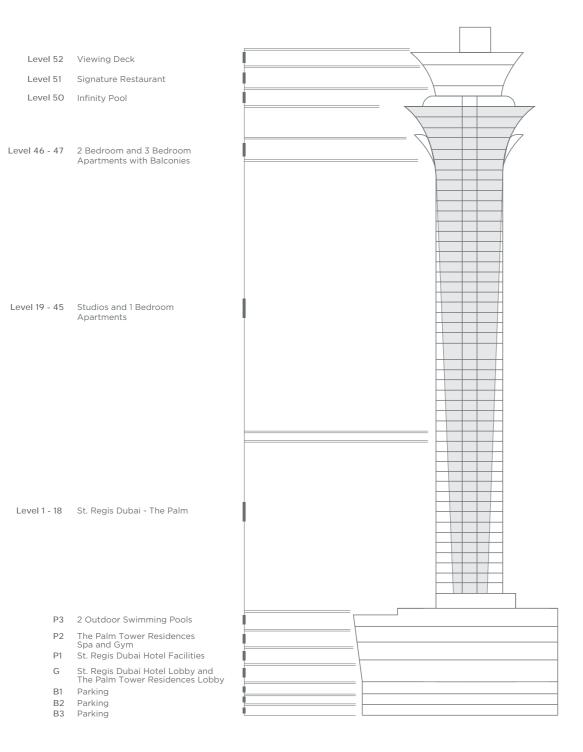

## THE PALM TOWER

The iconic tower, inspired by the shape of a palm tree, features outstanding amenities including one of the world's highest infinity pools on the 50th floor, two swimming pools at podium level, a 51st floor signature restaurant and a viewing deck on the 52nd floor boasting spectacular views in every direction.

Situated on floors 19 to 47 of The Palm Tower, every one of the spacious studio, one, two and three-bedroom apartments is fully-furnished to the highest standards. Floor-to-ceiling windows allow natural light to stream in and boast incredible panoramic views of the Dubai skyline, the iconic Palm Jumeirah or the Arabian Gulf.

Elegant interiors, along with an array of luxury facilities in the tower, ensures that living in The Palm Tower Residences is as easy, convenient and comfortable as possible.

| ТҮРЕ                       | COUNT |
|----------------------------|-------|
| Studio                     | 194   |
| 1 Bedroom                  | 226   |
| 2 Bedroom                  | 10    |
| 3 Bedroom                  | 2     |
| Total Number of Apartments | 432   |

Every one of the two and three bedroom apartments of The Palm Tower Residences, situated on levels 46 and 47, feature a maid's room, as well as private balconies providing an unsurpassed vantage point to admire the imprassive views the impressive views.

### ST. REGIS DUBAI - THE PALM

St. Regis Dubai - The Palm, a new five-star luxury hotel, occupies the first 18 floors of The Palm Tower, placing the hotel's premium dining and leisure facilities, as well as a spa and gym, just an elevator ride away from your door.