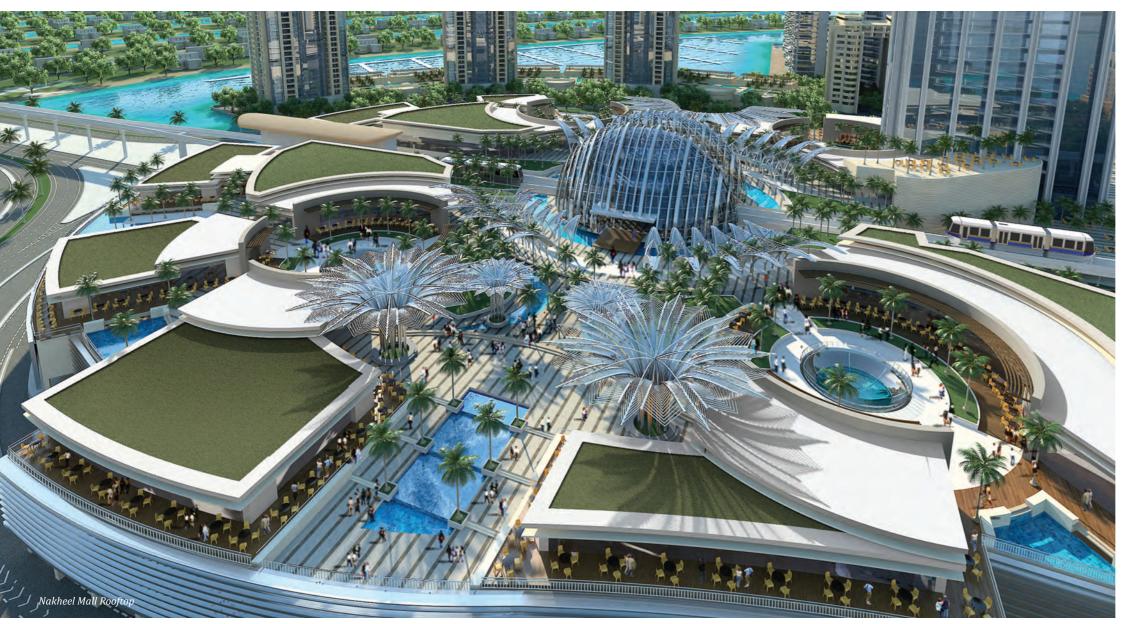

## NAKHEEL MALL

An iconic destination in the heart of An iconic destination in the heart of Palm Jumeirah, Nakheel Mall will be the centrepiece of the community. Residents of The Palm Tower will enjoy direct access to the mall via the residences' lobby. The Palm Monorail station at Nakheel Mall ensures convenient transport around Palm Jumeirah for residents

Nakheel Mall is home to 350 shops, restaurants and entertainment offerings, including a multi-screen cinema and other attractions spread over five floors. Nakheel Mall Rooftop offers delightful al fresco dining, with fabulous views over Palm Jumeirah.