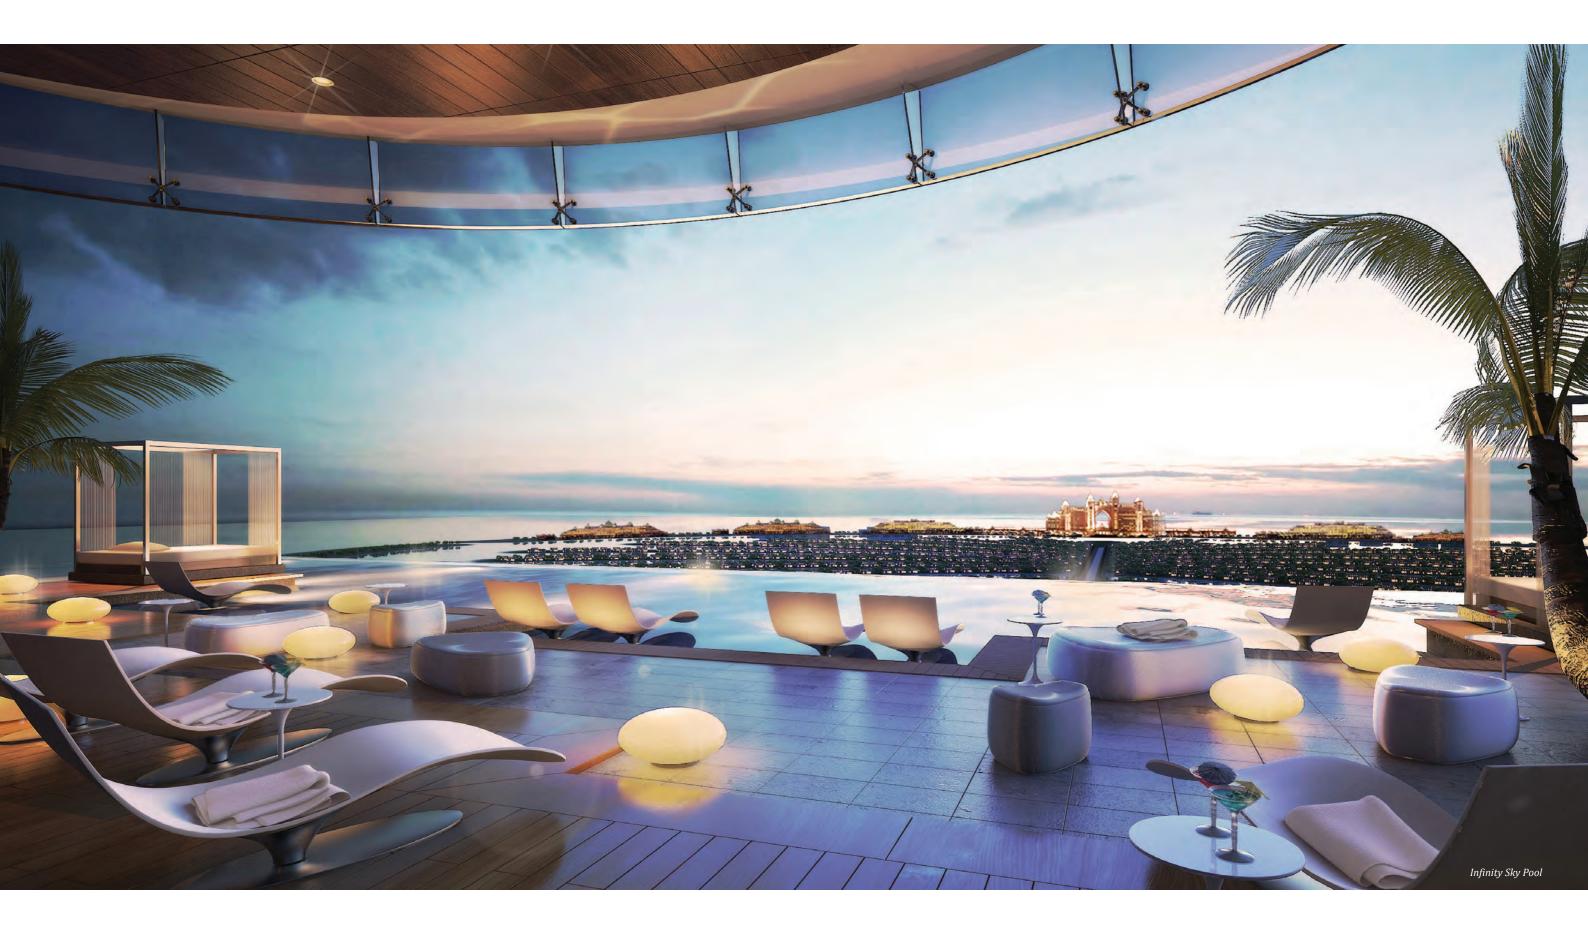

## THE PALM TOWER

The iconic tower, inspired by the shape of a palm tree, features outstanding amenities including one of the world's highest infinity pools on the 50th floor, two swimming pools at podium level, a 51st floor signature restaurant and a viewing deck on the 52nd floor boasting spectacular views in every direction.