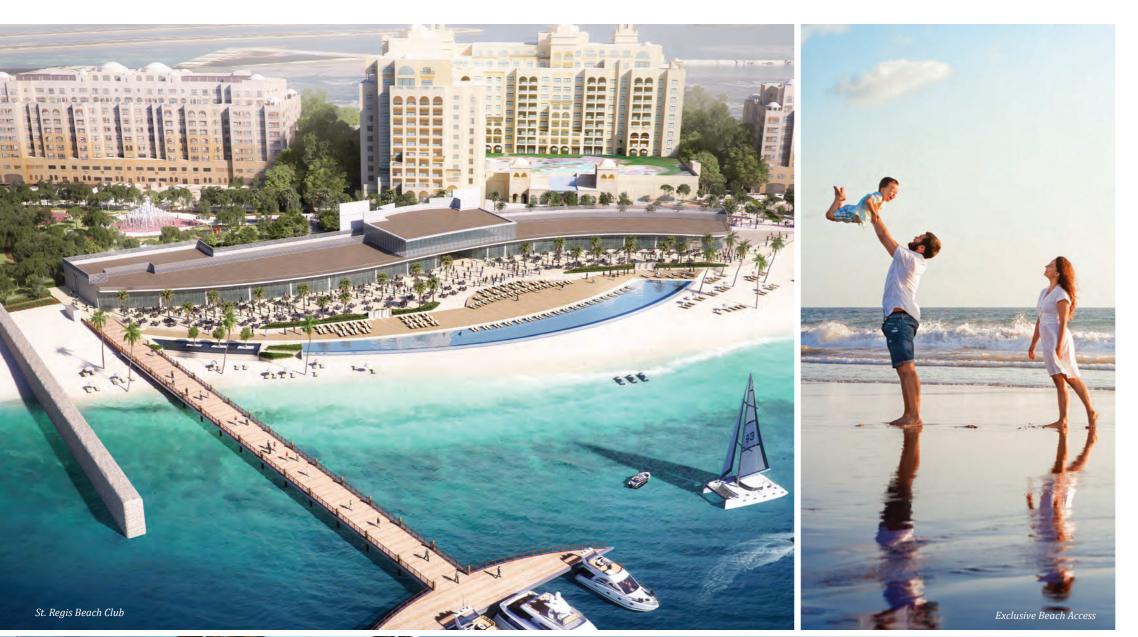

St. Regis Beach Club, an exclusive beachfront facility nearby with extensive views of the Arabian Gulf, offers a variety of amazing leisure and fitness options, such as the 100-metre long beachfront infinity pool, state-of-the-art gymnasium and a selection of fusion dining concepts.

dining and leisure venue

\*Preferential access to St Regis Beach Club is not supplied under the standard residential agreement but may be obtained directly from St. Regis Dubai – The Palm.