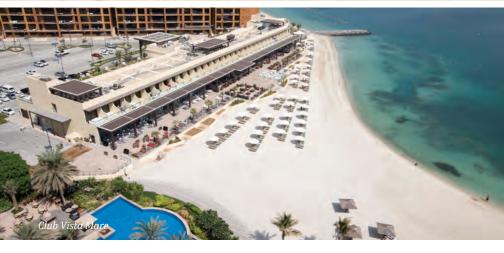

Club Vista Mare is a premium waterfront dining and beach club facility, situated just minutes away from The Palm Tower, featuring seven upscale restaurants, with indoor and outdoor seating, offering a variety of cuisines.

### CLUB VISTA MARE