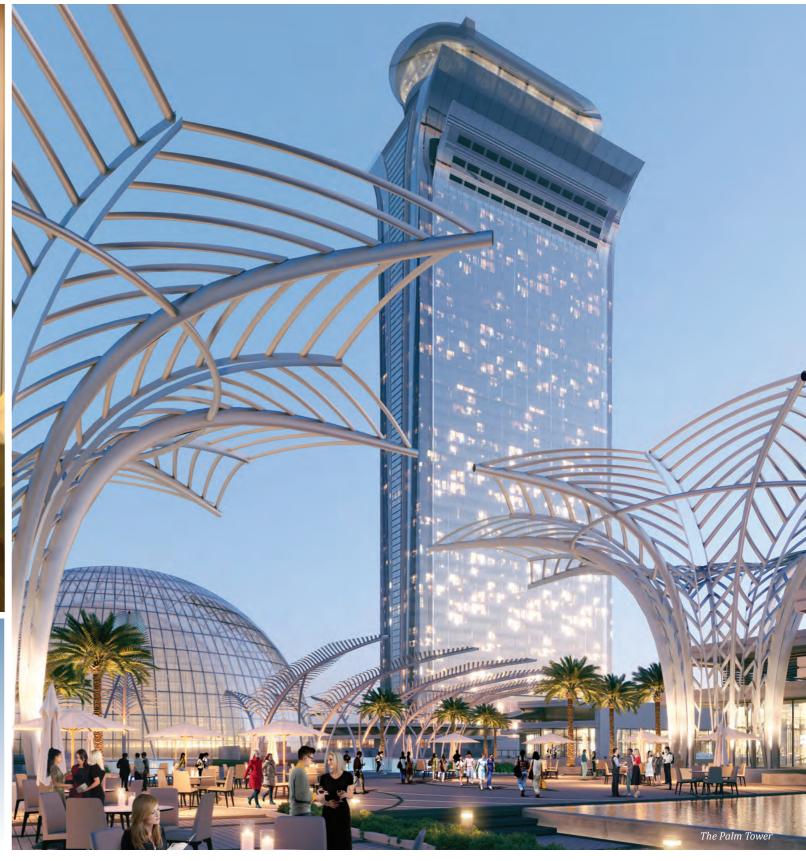

### The height of luxury in the heart of Palm Jumeirah

The Palm Tower is an awe-inspiring landmark soaring majestically 240 metres from the heart of the world-famous Palm Jumeirah. Discover elegant design, luxury living, a convenient location and access to world-class amenities.

## *Experience the finer things in life*

Sophisticated, striking and ambitious, The Palm Tower is a 52-storey five-star hotel and residential development in the heart of Palm Jumeirah. Featuring award-winning architectural design, the tower will be one of Dubai's most prestigious addresses, comprising 432 spacious, elegant apartments and a new five-star hotel, St. Regis Dubai – The Palm.

Sophisticated, striking and ambitious

tower with spectacular panoramic views