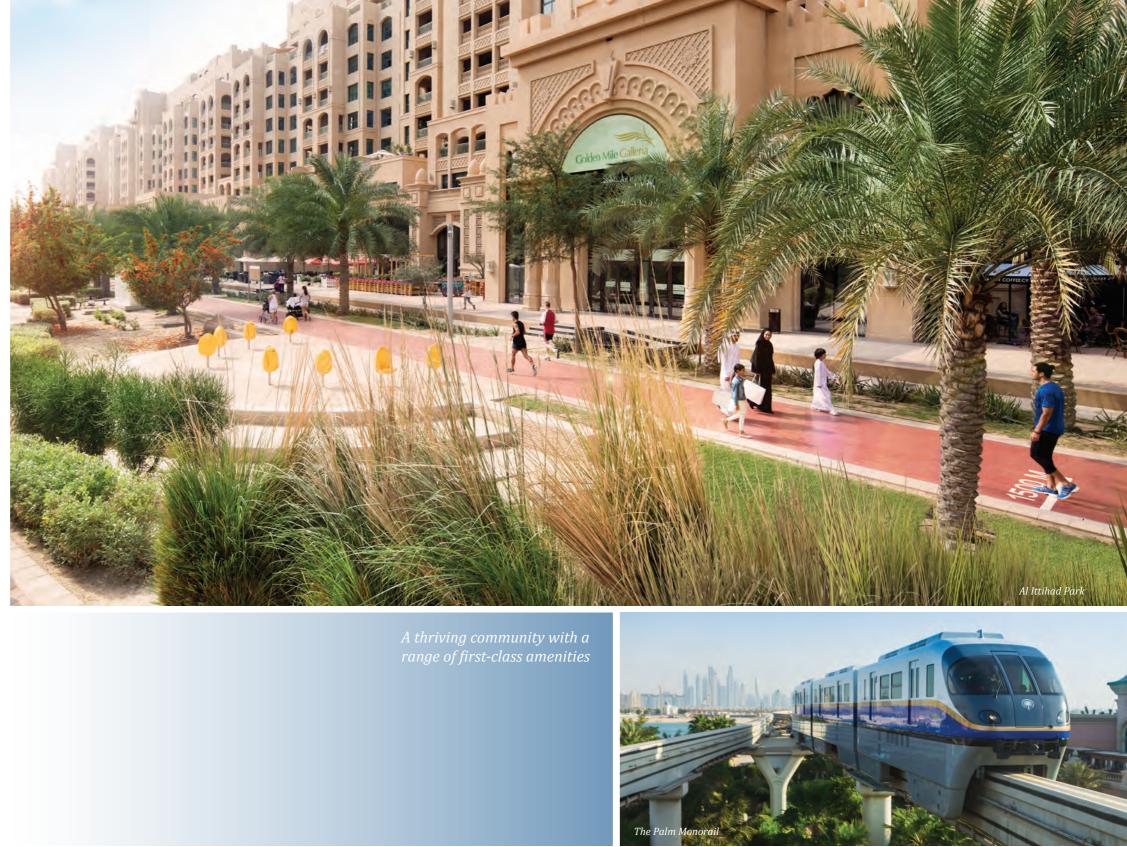

A luxurious place to

Palm Jumeirah offers residents and visitors a range of waterfront shopping and dining destinations, unique leisure attractions, luxury hotels, state-of-the-art marinas, beach clubs, as well as Al Ittihad Park, with its tranquil shaded areas for relaxation surrounded by a 3.2 km jogging track.

Explore nearby destinations on The Palm Monorail or connect to the rest of Dubai via the Dubai Tram and Dubai Metro. Palm Jumeirah offers the ultimate in convenience.

### THE PALM MONORAIL

The Palm Monorail runs the entire length of Palm Jumeirah, from its entrance to Atlantis The Palm, connecting residents with its many shopping, dining and leisure destinations, as well as providing easy connectivity to the city via the Dubai Tram and Dubai Metro.

#### AL ITTIHAD PARK

A dedicated entrance for residents of The Palm Tower provides easy entry to the tranquil surroundings of Al Ittihad Park, the UAE's first indigenous park. The park contains peaceful shaded areas and is ringed by a 3.2 km jogging track.