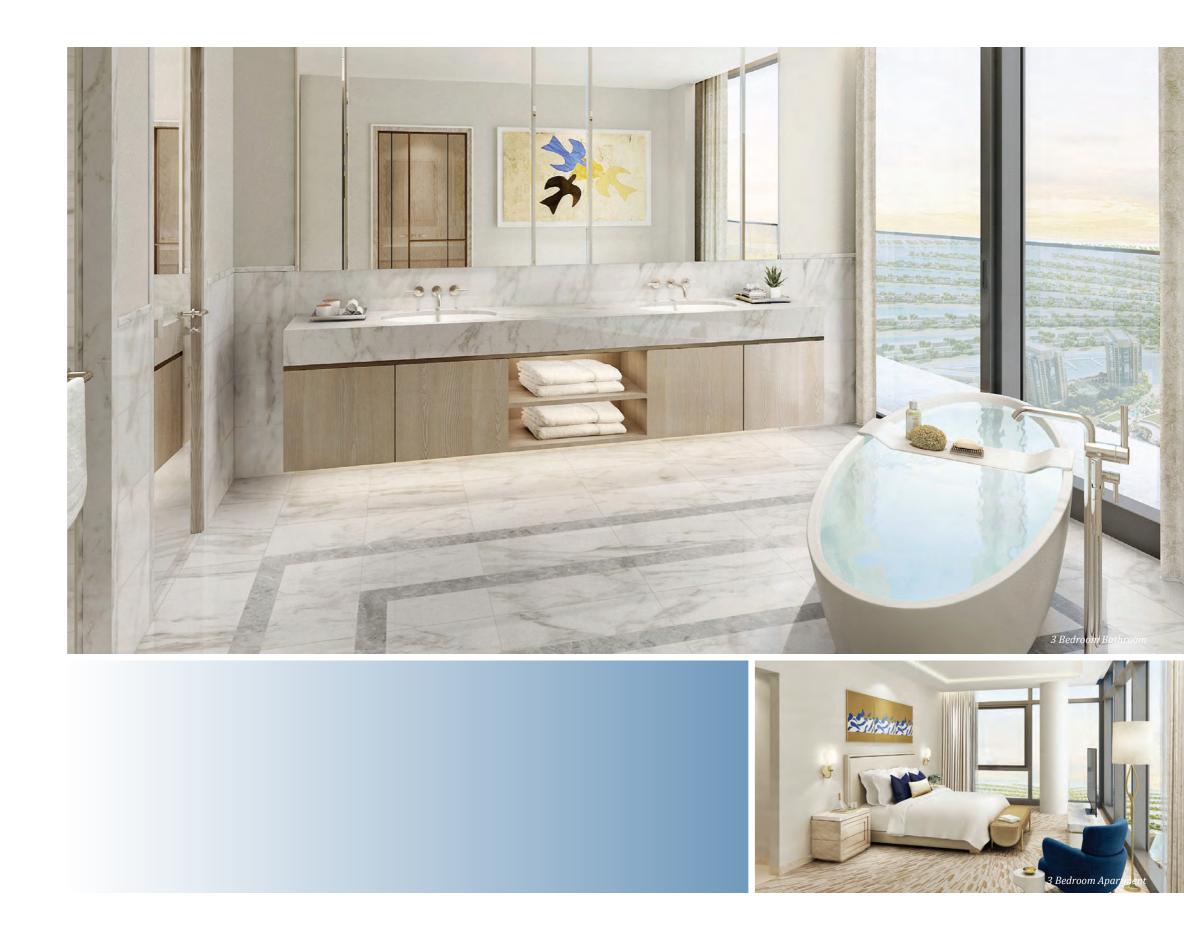

## THE INTERIORS

Take in the magnificent views from the exclusive, contemporary interiors of your luxury apartment. Carefully curated furniture and premium home appliances as well as high quality finishes and furnishings, create an atmosphere of sophistication and offer spaces that are as functional as they are elegant.

Every one of the two and three bedroom apartments of The Palm Tower Residences, situated on levels 46 and 47, feature a maid's room, as well as private balconies providing an unsurpassed vantage point to admire the imprassive views the impressive views.

## FINE FINISHES

Every detail of the apartments at The Palm Tower Residences has been meticulously selected to exude glamour and elegance. The neutral colour palette is complemented by lush details. Rich fabrics, purposefully layered lavish textiles and luxury flooring, as well as premium fixtures and fittings, add a touch of sophistication and create the perfect environment for an elegant retreat.