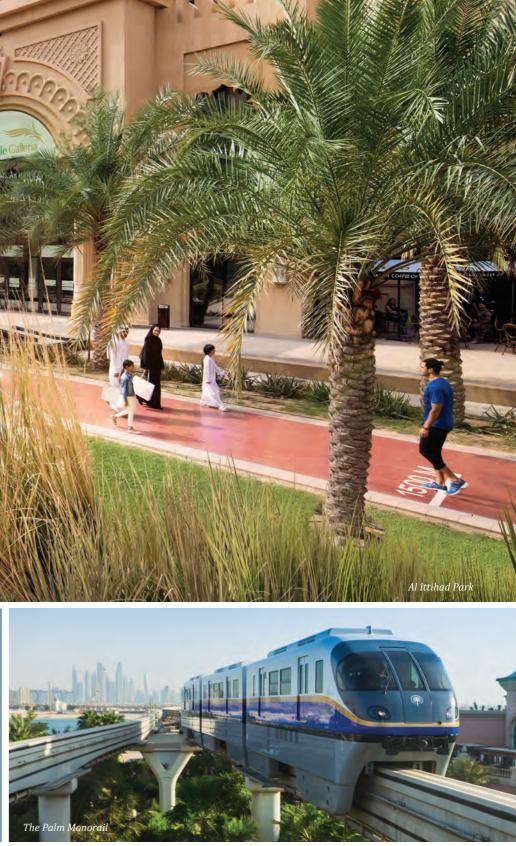

A luxurious place to

Palm Jumeirah offers residents and visitors a range of waterfront shopping and dining destinations, unique leisure attractions, luxury hotels, state-of-the-art marinas, beach clubs, as well as Al Ittihad Park, with its tranquil shaded areas for relaxation surrounded by a 3.2 km jogging track.

### THE PALM MONORAIL

The Palm Monorail runs the entire length of Palm Jumeirah, from its entrance to Atlantis The Palm, connecting residents with its many shopping, dining and leisure destinations, as well as providing easy connectivity to the city via the Dubai Tram and Dubai Metro.

#### AL ITTIHAD PARK

A dedicated entrance for residents of The Palm Tower provides easy entry to the tranquil surroundings of Al Ittihad Park, the UAE's first indigenous park. The park contains peaceful shaded areas and is ringed by a 3.2 km jogging track.