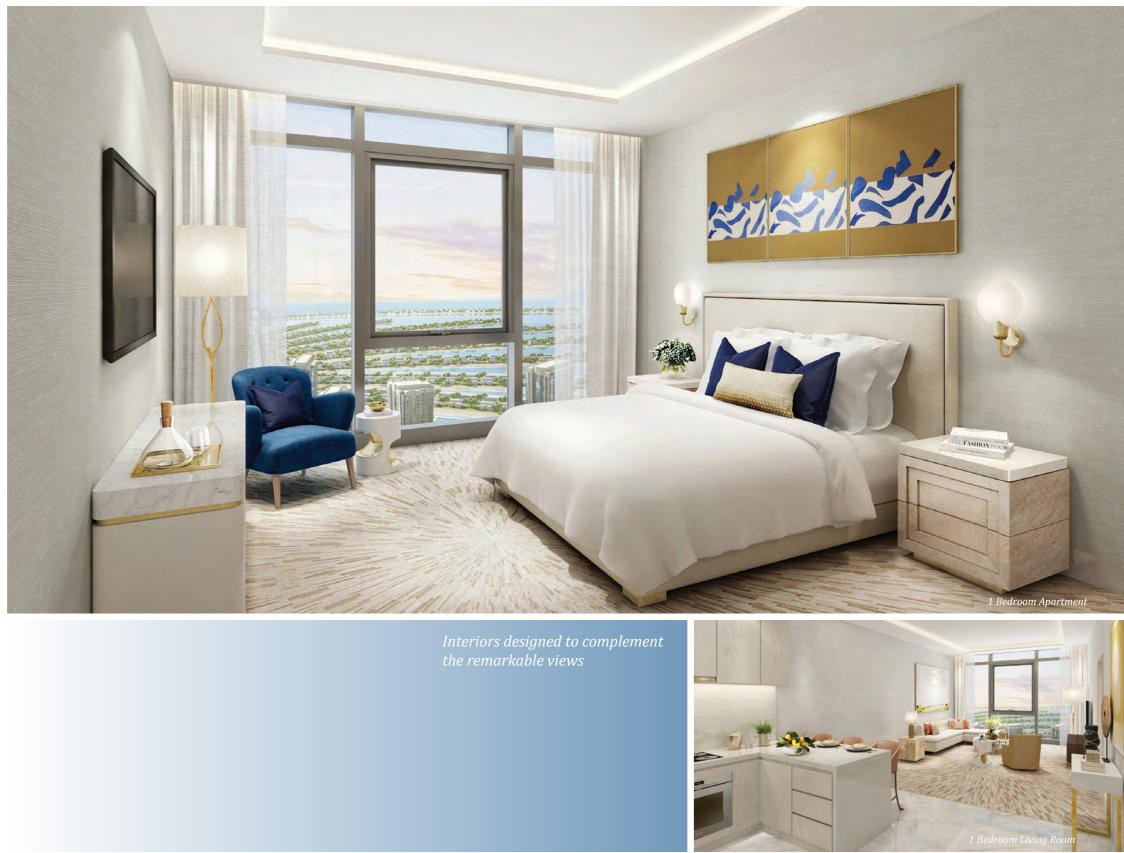

### A prestigious residential address

As a primary residence or an investment, these masterfully designed apartments epitomise the Palm Jumeirah lifestyle and offer an elevated living experience in relaxed surroundings.

Situated on floors 19 to 47 of The Palm Tower, every one of the spacious studio, one, two and three-bedroom apartments is fully-furnished to the highest standards. Floor-to-ceiling windows allow natural light to stream in and boast incredible panoramic views of the Dubai skyline, the iconic Palm Jumeirah or the Arabian Gulf.

Elegant interiors, along with an array of luxury facilities in the tower, ensures that living in The Palm Tower Residences is as easy, convenient and comfortable as possible.

| ТҮРЕ                       | COUNT |
|----------------------------|-------|
| Studio                     | 194   |
| 1 Bedroom                  | 226   |
| 2 Bedroom                  | 10    |
| 3 Bedroom                  | 2     |
| Total Number of Apartments | 432   |

## THE INTERIORS

Take in the magnificent views from the exclusive, contemporary interiors of your luxury apartment. Carefully curated furniture and premium home appliances as well as high quality finishes and furnishings, create an atmosphere of sophistication and offer spaces that are as functional as they are elegant.