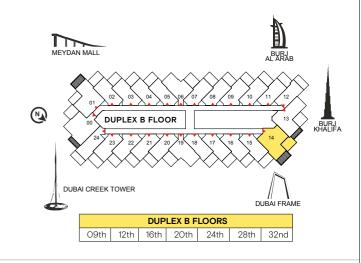

#### TWO BEDROOM LOFT

| MEYDAN MALL     |                                         |        |       | BURJ<br>AL ARAB    |
|-----------------|-----------------------------------------|--------|-------|--------------------|
| DUBAI CREEK TOW | 03 04 05 06<br>LEX A FLOOR  22 21 20 15 |        | 09 11 | 13 BURJ<br>KHALIFA |
|                 | DUPLEX                                  | A FLOO | RS    |                    |
|                 | 07th 14th                               | 22nd   | 30th  |                    |