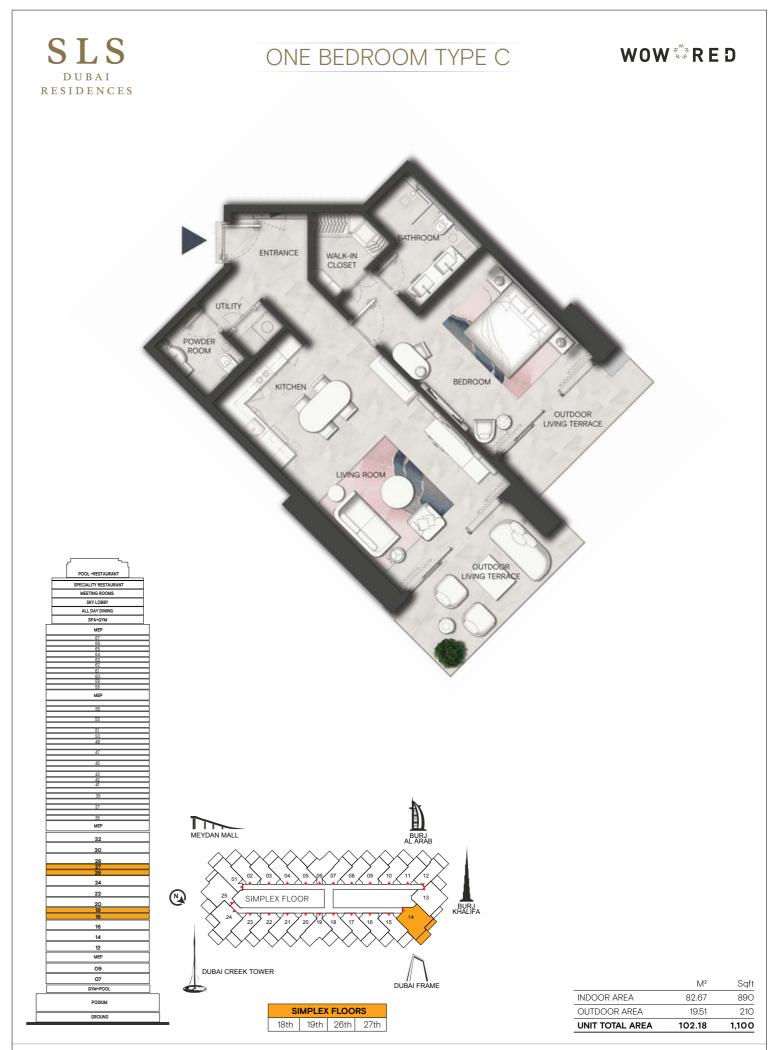

## ONE BEDROOM LOFT TYPE A

| Control of the contro | LIVING ROOM<br>VOID |         |       |  |
|--------------------------------------------------------------------------------------------------------------------------------------------------------------------------------------------------------------------------------------------------------------------------------------------------------------------------------------------------------------------------------------------------------------------------------------------------------------------------------------------------------------------------------------------------------------------------------------------------------------------------------------------------------------------------------------------------------------------------------------------------------------------------------------------------------------------------------------------------------------------------------------------------------------------------------------------------------------------------------------------------------------------------------------------------------------------------------------------------------------------------------------------------------------------------------------------------------------------------------------------------------------------------------------------------------------------------------------------------------------------------------------------------------------------------------------------------------------------------------------------------------------------------------------------------------------------------------------------------------------------------------------------------------------------------------------------------------------------------------------------------------------------------------------------------------------------------------------------------------------------------------------------------------------------------------------------------------------------------------------------------------------------------------------------------------------------------------------------------------------------------------|---------------------|---------|-------|--|
|                                                                                                                                                                                                                                                                                                                                                                                                                                                                                                                                                                                                                                                                                                                                                                                                                                                                                                                                                                                                                                                                                                                                                                                                                                                                                                                                                                                                                                                                                                                                                                                                                                                                                                                                                                                                                                                                                                                                                                                                                                                                                                                                |                     | BEDROOM |       |  |
|                                                                                                                                                                                                                                                                                                                                                                                                                                                                                                                                                                                                                                                                                                                                                                                                                                                                                                                                                                                                                                                                                                                                                                                                                                                                                                                                                                                                                                                                                                                                                                                                                                                                                                                                                                                                                                                                                                                                                                                                                                                                                                                                |                     |         | LOSET |  |
|                                                                                                                                                                                                                                                                                                                                                                                                                                                                                                                                                                                                                                                                                                                                                                                                                                                                                                                                                                                                                                                                                                                                                                                                                                                                                                                                                                                                                                                                                                                                                                                                                                                                                                                                                                                                                                                                                                                                                                                                                                                                                                                                | BATHROOM            |         |       |  |