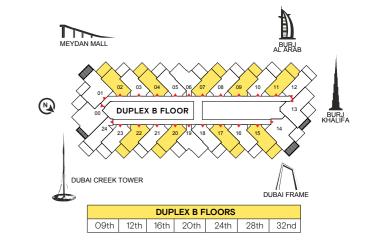

UPPER LEVEL FLOOR PLAN

| MEYDAN MALL    |              |         |      | ABURJ<br>AL ARAB   |
|----------------|--------------|---------|------|--------------------|
| DUBAI CREEK TO | PLEX A FLOOR | 9 18 17 |      | 13 BURJ<br>KHALIFA |
|                |              |         |      | DUBAI FRAME        |
|                | DUPLEX       | A FLOO  | RS   |                    |
|                | O7th 14th    | 22nd    | 30th |                    |