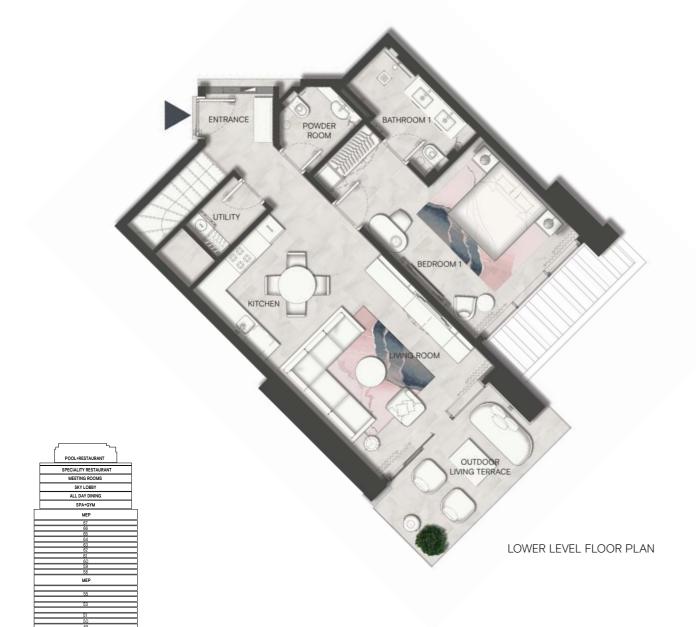

## ONE BEDROOM LOFT TYPE A

| Control of the contro | LIVING ROOM<br>VOID |         |       |  |
|--------------------------------------------------------------------------------------------------------------------------------------------------------------------------------------------------------------------------------------------------------------------------------------------------------------------------------------------------------------------------------------------------------------------------------------------------------------------------------------------------------------------------------------------------------------------------------------------------------------------------------------------------------------------------------------------------------------------------------------------------------------------------------------------------------------------------------------------------------------------------------------------------------------------------------------------------------------------------------------------------------------------------------------------------------------------------------------------------------------------------------------------------------------------------------------------------------------------------------------------------------------------------------------------------------------------------------------------------------------------------------------------------------------------------------------------------------------------------------------------------------------------------------------------------------------------------------------------------------------------------------------------------------------------------------------------------------------------------------------------------------------------------------------------------------------------------------------------------------------------------------------------------------------------------------------------------------------------------------------------------------------------------------------------------------------------------------------------------------------------------------|---------------------|---------|-------|--|
|                                                                                                                                                                                                                                                                                                                                                                                                                                                                                                                                                                                                                                                                                                                                                                                                                                                                                                                                                                                                                                                                                                                                                                                                                                                                                                                                                                                                                                                                                                                                                                                                                                                                                                                                                                                                                                                                                                                                                                                                                                                                                                                                |                     | BEDROOM |       |  |
|                                                                                                                                                                                                                                                                                                                                                                                                                                                                                                                                                                                                                                                                                                                                                                                                                                                                                                                                                                                                                                                                                                                                                                                                                                                                                                                                                                                                                                                                                                                                                                                                                                                                                                                                                                                                                                                                                                                                                                                                                                                                                                                                |                     |         | LOSET |  |
|                                                                                                                                                                                                                                                                                                                                                                                                                                                                                                                                                                                                                                                                                                                                                                                                                                                                                                                                                                                                                                                                                                                                                                                                                                                                                                                                                                                                                                                                                                                                                                                                                                                                                                                                                                                                                                                                                                                                                                                                                                                                                                                                | BATHROOM            |         |       |  |

UPPER LEVEL FLOOR PLAN

DUPLEX A FLOORS

LOWER LEVEL INDOOR AREA 527 48.95 LOWER LEVEL OUTDOOR AREA 15.87 171 UPPER LEVEL INDOOR AREA 43.20 465 UNIT TOTAL AREA 108.02 1,163

The contents of this SLS Dubai Residences floor plans brochure are for illustrative purposes only. The designs, facilities, amenities, numbering and layout of the units in the Project are not final and may be subject to change. Neither W O W Real Estate Development nor sbe Group (or their respective agents, consultants, affiliates or employees), warrants or assumes any legal liability or responsibility in any way for the accuracy, completeness, or usefulness of any information or illustrations contained within this floor plans brochure. The Developer is owned and operated independently to the brand operator and is solely responsible for the development of the Project. The "SLS" brand name and trade-marks are used under licence.