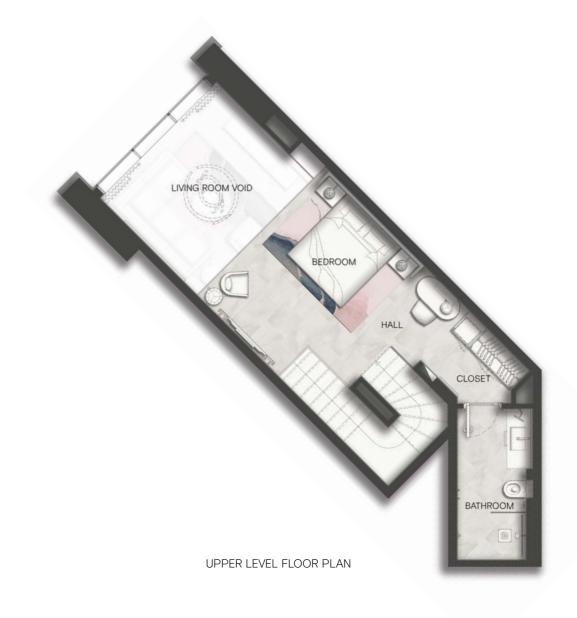

## ONE BEDROOM LOFT TYPE B

LOWER LEVEL INDOOR AREA

UPPER LEVEL INDOOR AREA

UNIT TOTAL AREA

LOWER LEVEL OUTDOOR AREA

627

529

1,337

58.27

16.82

49.11

124.20

The contents of this SLS Dubai Residences floor plans brochure are for illustrative purposes only. The designs, facilities, amenities, numbering and layout of the units in the Project are not final and may be subject to change. Neither W O W Real Estate Development nor sbe Group (or their respective agents, consultants, affiliates or employees), warrants or assumes any legal liability or responsibility in any way for the accuracy, completeness, or usefulness of any information or illustrations contained within this floor plans brochure. The Developer is owned and operated independently to the brand operator and is solely responsible for the development of the Project. The "SLS" brand name and trade-marks are used under licence.