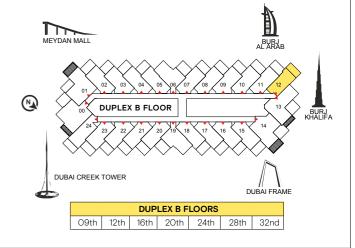

#### TWO BEDROOM LOFT

| MEYDAN MALL     |                                         |        |       | BURJ<br>AL ARAB    |
|-----------------|-----------------------------------------|--------|-------|--------------------|
| DUBAI CREEK TOW | 03 04 05 06<br>LEX A FLOOR  22 21 20 15 |        | 09 11 | 13 BURJ<br>KHALIFA |
|                 | DUPLEX                                  | A FLOO | RS    |                    |
|                 | 07th 14th                               | 22nd   | 30th  |                    |

UPPER LEVEL FLOOR PLAN

| MEYDAN MALL    |              |         |      | ABURJ<br>AL ARAB   |
|----------------|--------------|---------|------|--------------------|
| DUBAI CREEK TO | PLEX A FLOOR | 9 18 17 |      | 13 BURJ<br>KHALIFA |
|                |              |         |      | DUBAI FRAME        |
|                | DUPLEX       | A FLOO  | RS   |                    |
|                | O7th 14th    | 22nd    | 30th |                    |