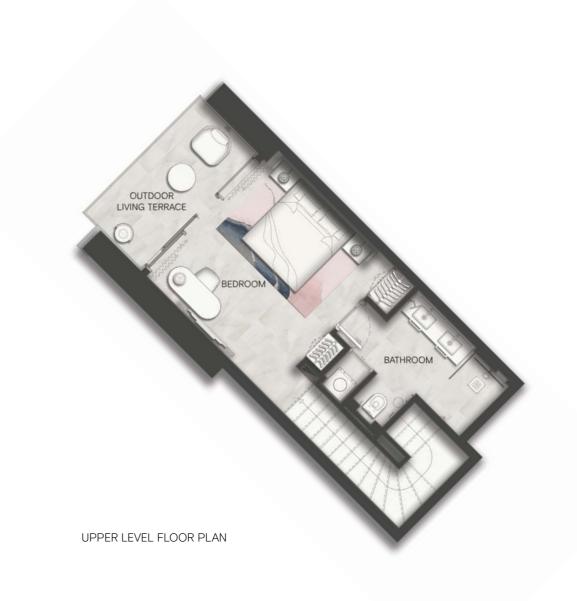

UPPER LEVEL FLOOR PLAN

DUPLEX A FLOORS

LOWER LEVEL INDOOR AREA 527 48.95 LOWER LEVEL OUTDOOR AREA 15.87 171 UPPER LEVEL INDOOR AREA 43.20 465 UNIT TOTAL AREA 108.02 1,163

The contents of this SLS Dubai Residences floor plans brochure are for illustrative purposes only. The designs, facilities, amenities, numbering and layout of the units in the Project are not final and may be subject to change. Neither W O W Real Estate Development nor sbe Group (or their respective agents, consultants, affiliates or employees), warrants or assumes any legal liability or responsibility in any way for the accuracy, completeness, or usefulness of any information or illustrations contained within this floor plans brochure. The Developer is owned and operated independently to the brand operator and is solely responsible for the development of the Project. The "SLS" brand name and trade-marks are used under licence.