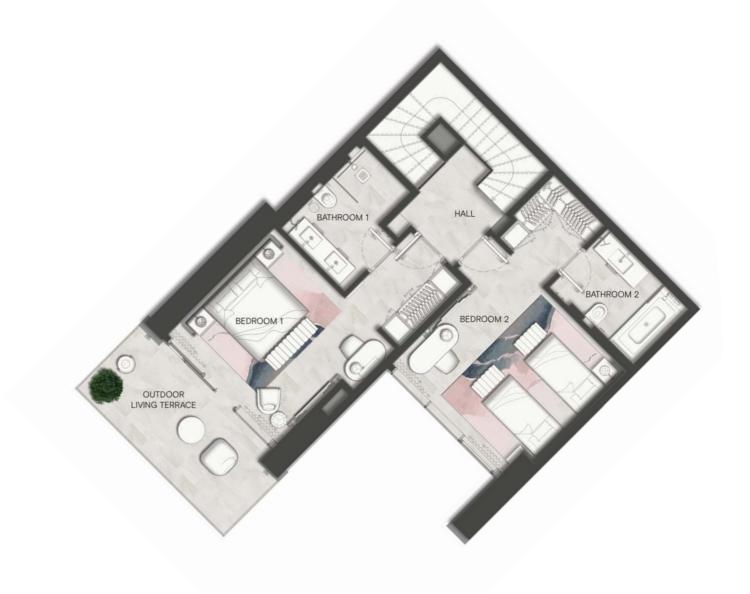

## TWO BEDROOM DUPLEX TYPE D

|            | BATHROOM 1             |
|------------|------------------------|
|            |                        |
| HALL       | BEDROOM 1              |
| BATHROOM 2 |                        |
|            | BEDROOM 2              |
|            | OUTDOOR LIVING TERRACE |
|            |                        |