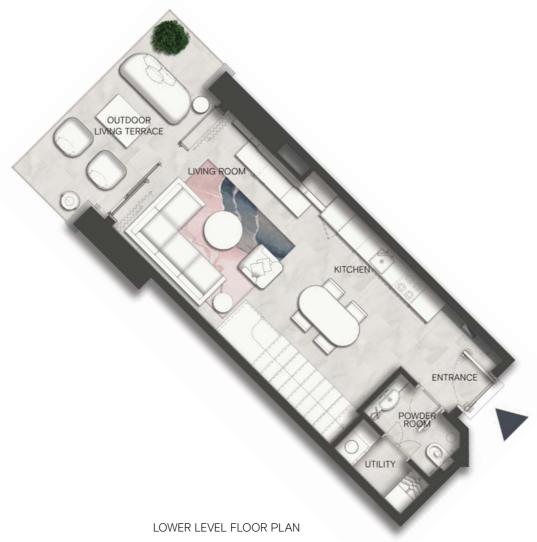

#### ONE BEDROOM DUPLEX TYPE A

The contents of this SLS Dubai Residences floor plans brochure are for illustrative purposes only. The designs, facilities, amenities, numbering and layout of the units in the Project are not final and may be subject to change. Neither W O W Real Estate Development nor sbe Group (or their respective agents, consultants, affiliates or employees), warrants or assumes any legal liability or responsibility in any way for the accuracy, completeness, or usefulness of any information or illustrations contained within this floor plans brochure. The Developer is owned and operated independently to the brand operator and is solely responsible for the development of the Project. The "SLS" brand name and trade-marks are used under licence.

UPPER LEVEL FLOOR PLAN

DUPLEX A FLOORS

LOWER LEVEL INDOOR AREA 527 48.95 LOWER LEVEL OUTDOOR AREA 15.87 171 UPPER LEVEL INDOOR AREA 43.20 465 UNIT TOTAL AREA 108.02 1,163

The contents of this SLS Dubai Residences floor plans brochure are for illustrative purposes only. The designs, facilities, amenities, numbering and layout of the units in the Project are not final and may be subject to change. Neither W O W Real Estate Development nor sbe Group (or their respective agents, consultants, affiliates or employees), warrants or assumes any legal liability or responsibility in any way for the accuracy, completeness, or usefulness of any information or illustrations contained within this floor plans brochure. The Developer is owned and operated independently to the brand operator and is solely responsible for the development of the Project. The "SLS" brand name and trade-marks are used under licence.