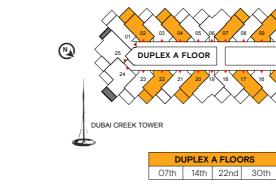

UPPER LEVEL FLOOR PLAN

DUPLEX A FLOORS

LOWER LEVEL INDOOR AREA 527 48.95 LOWER LEVEL OUTDOOR AREA 15.87 171 UPPER LEVEL INDOOR AREA 43.20 465 UNIT TOTAL AREA 108.02 1,163

The contents of this SLS Dubai Residences floor plans brochure are for illustrative purposes only. The designs, facilities, amenities, numbering and layout of the units in the Project are not final and may be subject to change. Neither W O W Real Estate Development nor sbe Group (or their respective agents, consultants, affiliates or employees), warrants or assumes any legal liability or responsibility in any way for the accuracy, completeness, or usefulness of any information or illustrations contained within this floor plans brochure. The Developer is owned and operated independently to the brand operator and is solely responsible for the development of the Project. The "SLS" brand name and trade-marks are used under licence.

#### TWO BEDROOM LOFT

| MEYDAN MALL     |                                         |        |       | BURJ<br>AL ARAB    |
|-----------------|-----------------------------------------|--------|-------|--------------------|
| DUBAI CREEK TOW | 03 04 05 06<br>LEX A FLOOR  22 21 20 15 |        | 09 11 | 13 BURJ<br>KHALIFA |
|                 | DUPLEX                                  | A FLOO | RS    |                    |
|                 | 07th 14th                               | 22nd   | 30th  |                    |