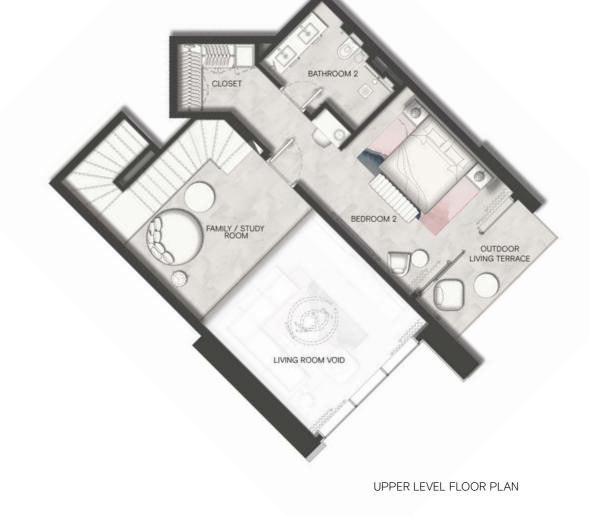

UPPER LEVEL FLOOR PLAN

DUPLEX A FLOORS

LOWER LEVEL INDOOR AREA 527 48.95 LOWER LEVEL OUTDOOR AREA 15.87 171 UPPER LEVEL INDOOR AREA 43.20 465 UNIT TOTAL AREA 108.02 1,163

The contents of this SLS Dubai Residences floor plans brochure are for illustrative purposes only. The designs, facilities, amenities, numbering and layout of the units in the Project are not final and may be subject to change. Neither W O W Real Estate Development nor sbe Group (or their respective agents, consultants, affiliates or employees), warrants or assumes any legal liability or responsibility in any way for the accuracy, completeness, or usefulness of any information or illustrations contained within this floor plans brochure. The Developer is owned and operated independently to the brand operator and is solely responsible for the development of the Project. The "SLS" brand name and trade-marks are used under licence.