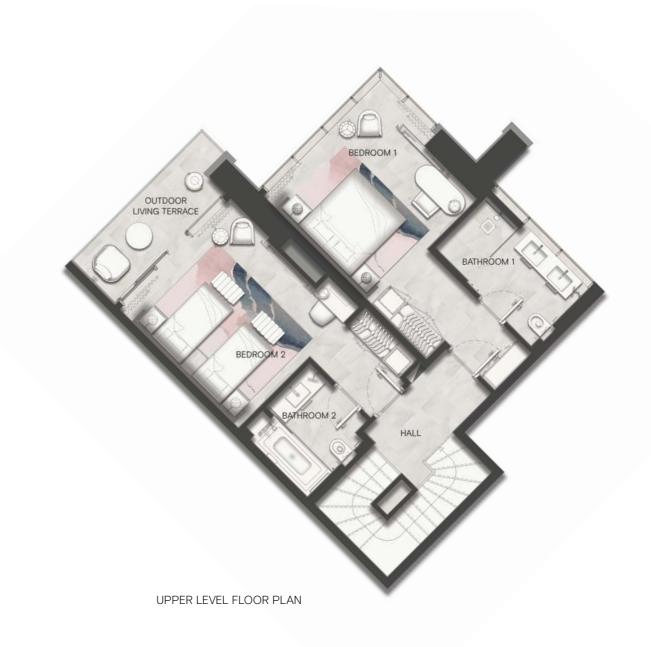

## TWO BEDROOM DUPLEX TYPE D

|            | BATHROOM 1             |
|------------|------------------------|
|            |                        |
| HALL       | BEDROOM 1              |
| BATHROOM 2 |                        |
|            | BEDROOM 2              |
|            | OUTDOOR LIVING TERRACE |
|            |                        |