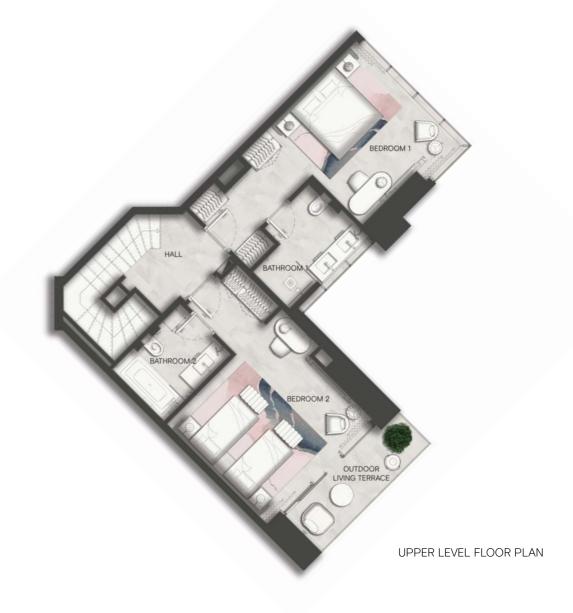

## TWO BEDROOM DUPLEX TYPE C

The contents of this SLS Dubai Residences floor plans brochure are for illustrative purposes only. The designs, facilities, amenities, numbering and layout of the units in the Project are not final and may be subject to change. Neither W O W Real Estate Development nor sbe Group (or their respective agents, consultants, affiliates or employees), warrants or assumes any legal liability or responsibility in any way for the accuracy, completeness, or usefulness of any information or illustrations contained within this floor plans brochure. The Developer is owned and operated independently to the brand operator and is solely responsible for the development of the Project. The "SLS" brand name and trade-marks are used under licence.

## TWO BEDROOM DUPLEX TYPE D

|            | BATHROOM 1             |
|------------|------------------------|
|            |                        |
| HALL       | BEDROOM 1              |
| BATHROOM 2 |                        |
|            | BEDROOM 2              |
|            | OUTDOOR LIVING TERRACE |
|            |                        |