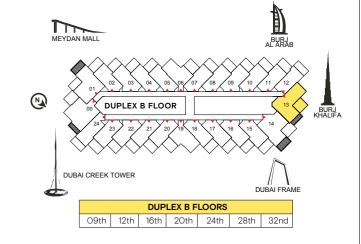

#### TWO BEDROOM LOFT

| MEYDAN MALL     |                                         |        |       | BURJ<br>AL ARAB    |
|-----------------|-----------------------------------------|--------|-------|--------------------|
| DUBAI CREEK TOW | 03 04 05 06<br>LEX A FLOOR  22 21 20 15 |        | 09 11 | 13 BURJ<br>KHALIFA |
|                 | DUPLEX                                  | A FLOO | RS    |                    |
|                 | 07th 14th                               | 22nd   | 30th  |                    |