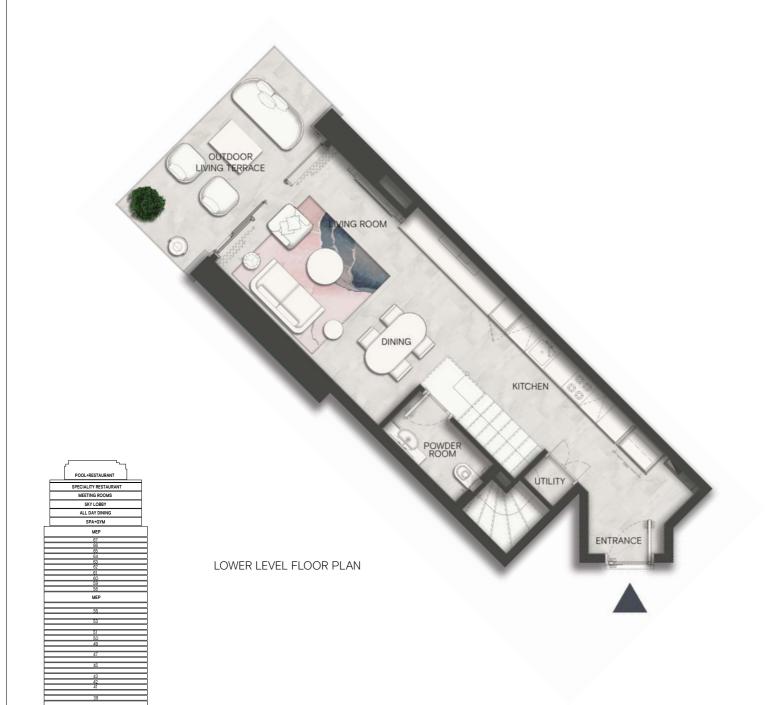

#### ONE BEDROOM DUPLEX TYPE A

The contents of this SLS Dubai Residences floor plans brochure are for illustrative purposes only. The designs, facilities, amenities, numbering and layout of the units in the Project are not final and may be subject to change. Neither W O W Real Estate Development nor sbe Group (or their respective agents, consultants, affiliates or employees), warrants or assumes any legal liability or responsibility in any way for the accuracy, completeness, or usefulness of any information or illustrations contained within this floor plans brochure. The Developer is owned and operated independently to the brand operator and is solely responsible for the development of the Project. The "SLS" brand name and trade-marks are used under licence.