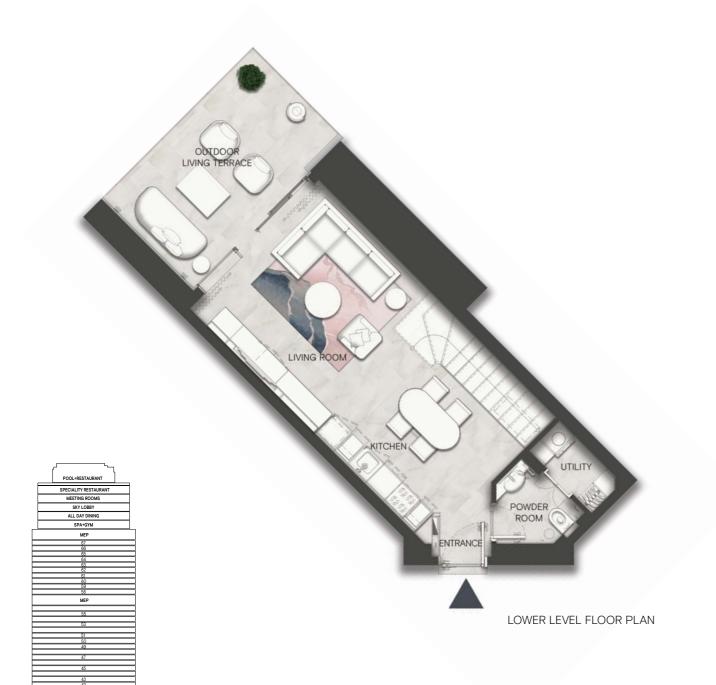

#### ONE BEDROOM DUPLEX TYPE A

The contents of this SLS Dubai Residences floor plans brochure are for illustrative purposes only. The designs, facilities, amenities, numbering and layout of the units in the Project are not final and may be subject to change. Neither W O W Real Estate Development nor sbe Group (or their respective agents, consultants, affiliates or employees), warrants or assumes any legal liability or responsibility in any way for the accuracy, completeness, or usefulness of any information or illustrations contained within this floor plans brochure. The Developer is owned and operated independently to the brand operator and is solely responsible for the development of the Project. The "SLS" brand name and trade-marks are used under licence.