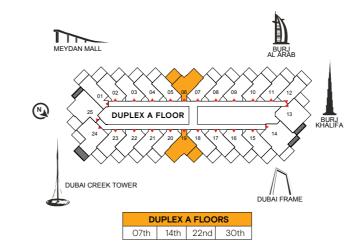

#### ONE BEDROOM DUPLEX TYPE A

The contents of this SLS Dubai Residences floor plans brochure are for illustrative purposes only. The designs, facilities, amenities, numbering and layout of the units in the Project are not final and may be subject to change. Neither W O W Real Estate Development nor sbe Group (or their respective agents, consultants, affiliates or employees), warrants or assumes any legal liability or responsibility in any way for the accuracy, completeness, or usefulness of any information or illustrations contained within this floor plans brochure. The Developer is owned and operated independently to the brand operator and is solely responsible for the development of the Project. The "SLS" brand name and trade-marks are used under licence.

UPPER LEVEL FLOOR PLAN

DUPLEX A FLOORS

LOWER LEVEL INDOOR AREA 527 48.95 LOWER LEVEL OUTDOOR AREA 15.87 171 UPPER LEVEL INDOOR AREA 43.20 465 UNIT TOTAL AREA 108.02 1,163

The contents of this SLS Dubai Residences floor plans brochure are for illustrative purposes only. The designs, facilities, amenities, numbering and layout of the units in the Project are not final and may be subject to change. Neither W O W Real Estate Development nor sbe Group (or their respective agents, consultants, affiliates or employees), warrants or assumes any legal liability or responsibility in any way for the accuracy, completeness, or usefulness of any information or illustrations contained within this floor plans brochure. The Developer is owned and operated independently to the brand operator and is solely responsible for the development of the Project. The "SLS" brand name and trade-marks are used under licence.