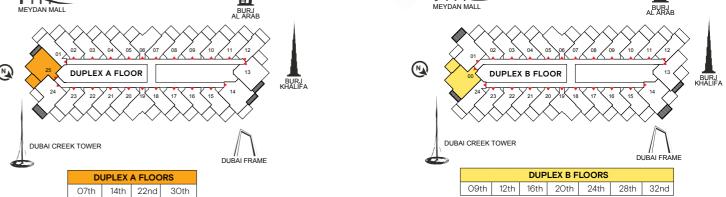

UPPER LEVEL FLOOR PLAN

| MEYDAN MALL    |              |         |      | ABURJ<br>AL ARAB   |
|----------------|--------------|---------|------|--------------------|
| DUBAI CREEK TO | PLEX A FLOOR | 9 18 17 |      | 13 BURJ<br>KHALIFA |
|                |              |         |      | DUBAI FRAME        |
|                | DUPLEX       | A FLOO  | RS   |                    |
|                | O7th 14th    | 22nd    | 30th |                    |