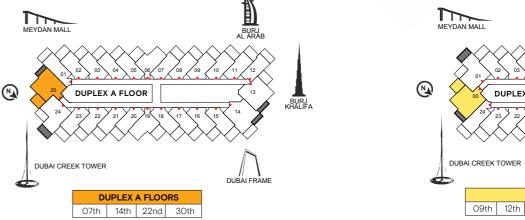

#### TWO BEDROOM LOFT

| MEYDAN MALL     |                                         |        |       | BURJ<br>AL ARAB    |
|-----------------|-----------------------------------------|--------|-------|--------------------|
| DUBAI CREEK TOW | 03 04 05 06<br>LEX A FLOOR  22 21 20 15 |        | 09 11 | 13 BURJ<br>KHALIFA |
|                 | DUPLEX                                  | A FLOO | RS    |                    |
|                 | 07th 14th                               | 22nd   | 30th  |                    |