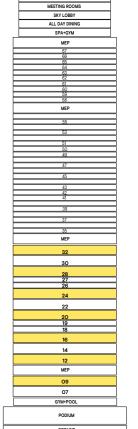

#### TWO BEDROOM LOFT

| MEYDAN MALL     |                                         |        |       | BURJ<br>AL ARAB    |
|-----------------|-----------------------------------------|--------|-------|--------------------|
| DUBAI CREEK TOW | 03 04 05 06<br>LEX A FLOOR  22 21 20 15 |        | 09 11 | 13 BURJ<br>KHALIFA |
|                 | DUPLEX                                  | A FLOO | RS    |                    |
|                 | 07th 14th                               | 22nd   | 30th  |                    |