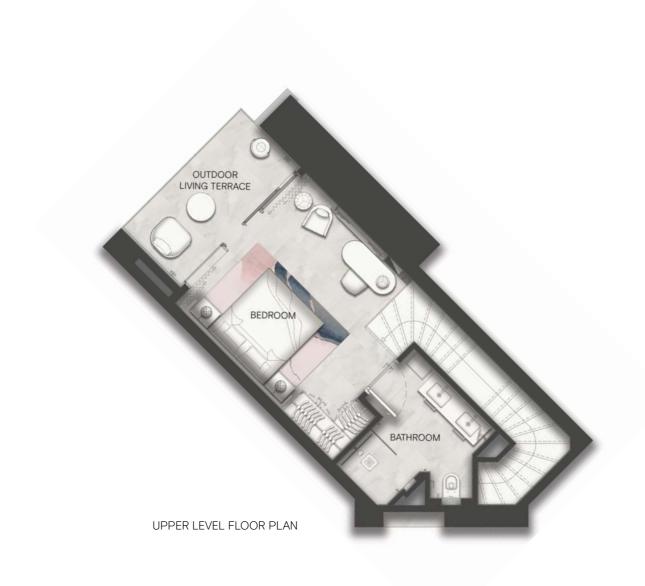

#### ONE BEDROOM DUPLEX TYPE A

The contents of this SLS Dubai Residences floor plans brochure are for illustrative purposes only. The designs, facilities, amenities, numbering and layout of the units in the Project are not final and may be subject to change. Neither W O W Real Estate Development nor sbe Group (or their respective agents, consultants, affiliates or employees), warrants or assumes any legal liability or responsibility in any way for the accuracy, completeness, or usefulness of any information or illustrations contained within this floor plans brochure. The Developer is owned and operated independently to the brand operator and is solely responsible for the development of the Project. The "SLS" brand name and trade-marks are used under licence.

UPPER LEVEL FLOOR PLAN

DUPLEX A FLOORS

LOWER LEVEL INDOOR AREA 527 48.95 LOWER LEVEL OUTDOOR AREA 15.87 171 UPPER LEVEL INDOOR AREA 43.20 465 UNIT TOTAL AREA 108.02 1,163

The contents of this SLS Dubai Residences floor plans brochure are for illustrative purposes only. The designs, facilities, amenities, numbering and layout of the units in the Project are not final and may be subject to change. Neither W O W Real Estate Development nor sbe Group (or their respective agents, consultants, affiliates or employees), warrants or assumes any legal liability or responsibility in any way for the accuracy, completeness, or usefulness of any information or illustrations contained within this floor plans brochure. The Developer is owned and operated independently to the brand operator and is solely responsible for the development of the Project. The "SLS" brand name and trade-marks are used under licence.