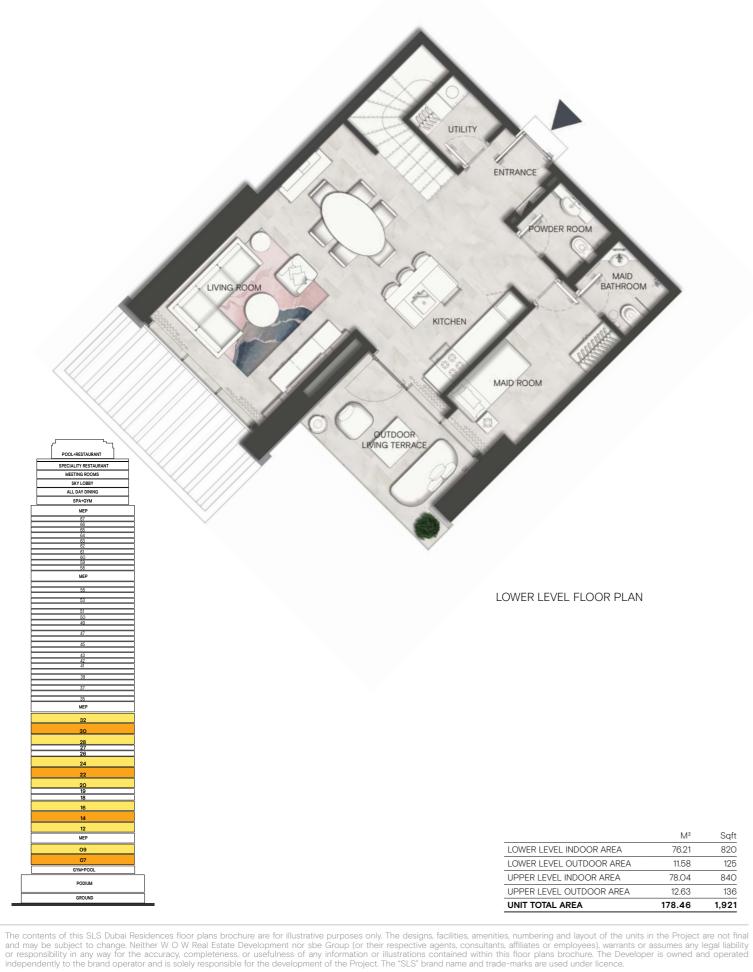

## TWO BEDROOM DUPLEX TYPE B

| UNIT TOTAL AREA          | 178.07 | 1,917 |
|--------------------------|--------|-------|
| UPPER LEVEL OUTDOOR AREA | 12.54  | 135   |
| UPPER LEVEL INDOOR AREA  | 75.10  | 808   |
| LOWER LEVEL OUTDOOR AREA | 16.00  | 172   |
| LOWER LEVEL INDOOR AREA  | 75.43  | 802   |
|                          | M²     | Sqft  |
|                          |        |       |