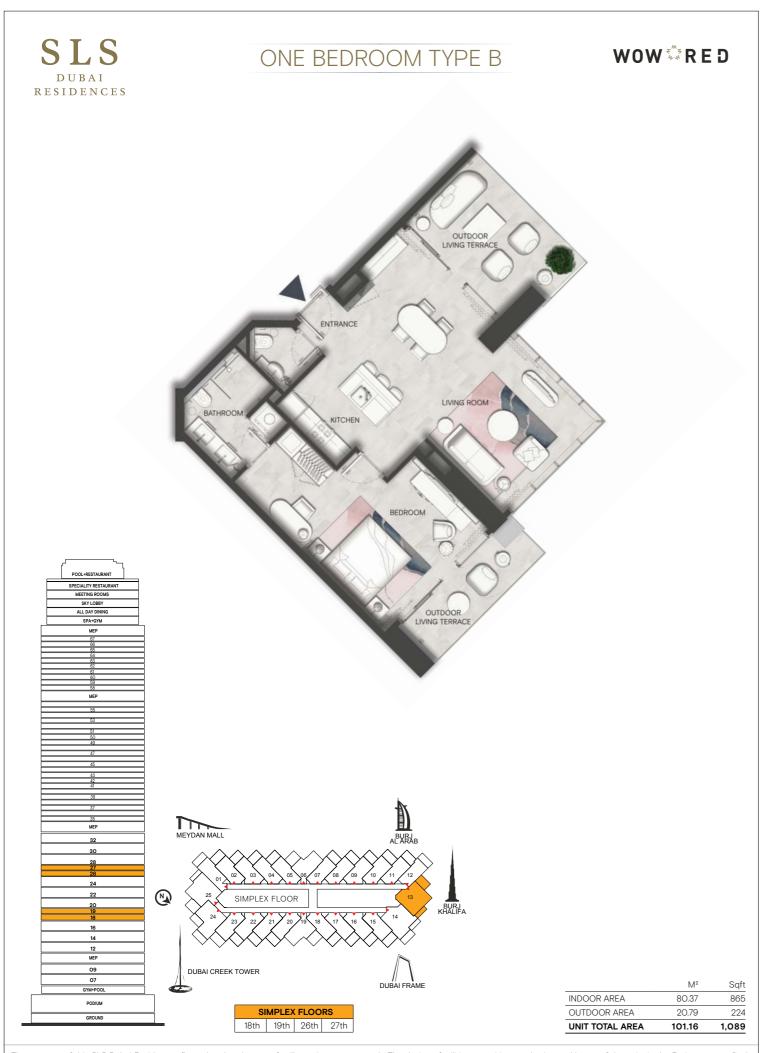

## ONE BEDROOM LOFT TYPE A

| Control of the contro | LIVING ROOM<br>VOID |         |       |  |
|--------------------------------------------------------------------------------------------------------------------------------------------------------------------------------------------------------------------------------------------------------------------------------------------------------------------------------------------------------------------------------------------------------------------------------------------------------------------------------------------------------------------------------------------------------------------------------------------------------------------------------------------------------------------------------------------------------------------------------------------------------------------------------------------------------------------------------------------------------------------------------------------------------------------------------------------------------------------------------------------------------------------------------------------------------------------------------------------------------------------------------------------------------------------------------------------------------------------------------------------------------------------------------------------------------------------------------------------------------------------------------------------------------------------------------------------------------------------------------------------------------------------------------------------------------------------------------------------------------------------------------------------------------------------------------------------------------------------------------------------------------------------------------------------------------------------------------------------------------------------------------------------------------------------------------------------------------------------------------------------------------------------------------------------------------------------------------------------------------------------------------|---------------------|---------|-------|--|
|                                                                                                                                                                                                                                                                                                                                                                                                                                                                                                                                                                                                                                                                                                                                                                                                                                                                                                                                                                                                                                                                                                                                                                                                                                                                                                                                                                                                                                                                                                                                                                                                                                                                                                                                                                                                                                                                                                                                                                                                                                                                                                                                |                     | BEDROOM |       |  |
|                                                                                                                                                                                                                                                                                                                                                                                                                                                                                                                                                                                                                                                                                                                                                                                                                                                                                                                                                                                                                                                                                                                                                                                                                                                                                                                                                                                                                                                                                                                                                                                                                                                                                                                                                                                                                                                                                                                                                                                                                                                                                                                                |                     |         | LOSET |  |
|                                                                                                                                                                                                                                                                                                                                                                                                                                                                                                                                                                                                                                                                                                                                                                                                                                                                                                                                                                                                                                                                                                                                                                                                                                                                                                                                                                                                                                                                                                                                                                                                                                                                                                                                                                                                                                                                                                                                                                                                                                                                                                                                | BATHROOM            |         |       |  |