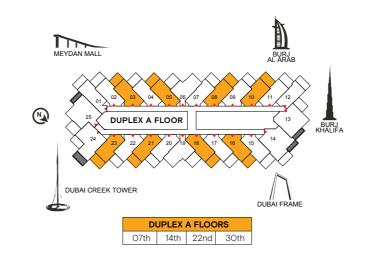

#### TWO BEDROOM LOFT

| MEYDAN MALL     |                                         |        |       | BURJ<br>AL ARAB    |
|-----------------|-----------------------------------------|--------|-------|--------------------|
| DUBAI CREEK TOW | 03 04 05 06<br>LEX A FLOOR  22 21 20 15 |        | 09 11 | 13 BURJ<br>KHALIFA |
|                 | DUPLEX                                  | A FLOO | RS    |                    |
|                 | 07th 14th                               | 22nd   | 30th  |                    |