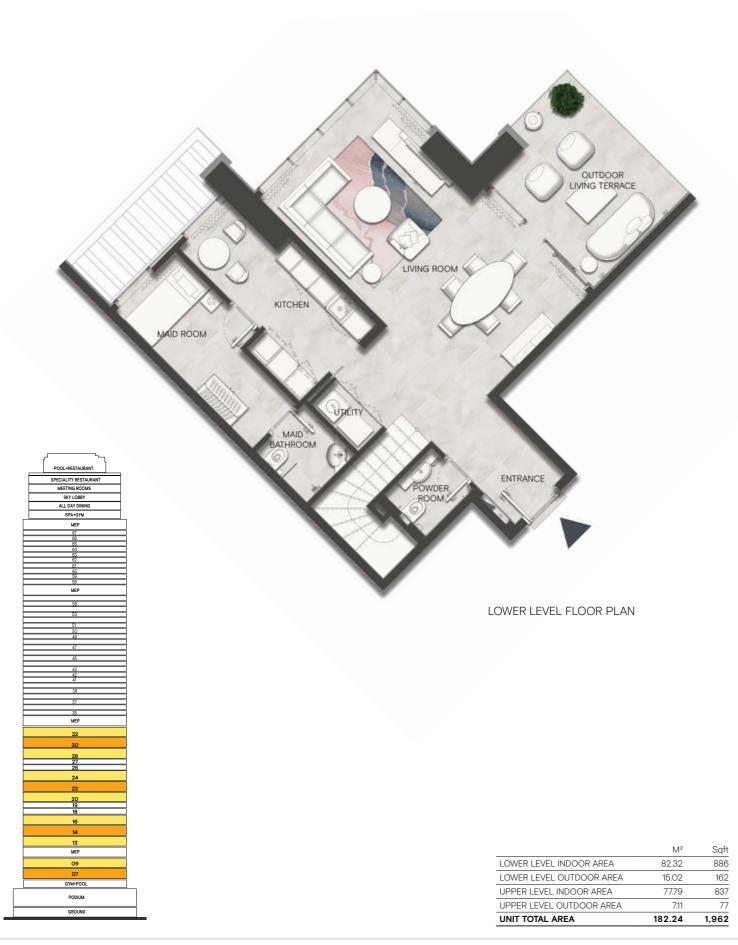

UPPER LEVEL FLOOR PLAN

| MEYDAN MALL    |              |         |      | ABURJ<br>AL ARAB   |
|----------------|--------------|---------|------|--------------------|
| DUBAI CREEK TO | PLEX A FLOOR | 9 18 17 |      | 13 BURJ<br>KHALIFA |
|                |              |         |      | DUBAI FRAME        |
|                | DUPLEX       | A FLOO  | RS   |                    |
|                | O7th 14th    | 22nd    | 30th |                    |

| UNIT TOTAL AREA          | 181.06 | 1.949 |
|--------------------------|--------|-------|
| UPPER LEVEL OUTDOOR AREA | 7.33   | 79    |
| UPPER LEVEL INDOOR AREA  | 80.05  | 862   |
| LOWER LEVEL OUTDOOR AREA | 13.46  | 145   |
| LOWER LEVEL INDOOR AREA  | 80.22  | 863   |
|                          | M²     | Sqft  |
|                          |        |       |