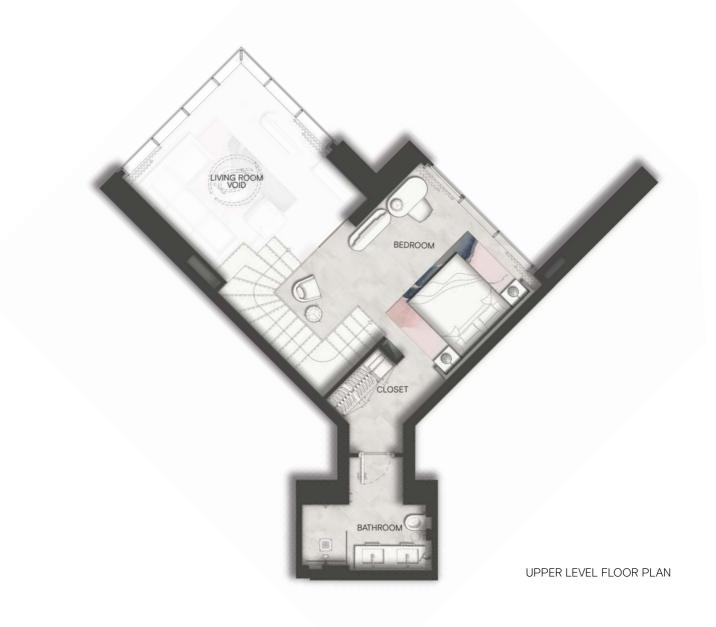

#### ONE BEDROOM DUPLEX TYPE A

The contents of this SLS Dubai Residences floor plans brochure are for illustrative purposes only. The designs, facilities, amenities, numbering and layout of the units in the Project are not final and may be subject to change. Neither W O W Real Estate Development nor sbe Group (or their respective agents, consultants, affiliates or employees), warrants or assumes any legal liability or responsibility in any way for the accuracy, completeness, or usefulness of any information or illustrations contained within this floor plans brochure. The Developer is owned and operated independently to the brand operator and is solely responsible for the development of the Project. The "SLS" brand name and trade-marks are used under licence.

UPPER LEVEL FLOOR PLAN

DUPLEX A FLOORS

LOWER LEVEL INDOOR AREA 527 48.95 LOWER LEVEL OUTDOOR AREA 15.87 171 UPPER LEVEL INDOOR AREA 43.20 465 UNIT TOTAL AREA 108.02 1,163

The contents of this SLS Dubai Residences floor plans brochure are for illustrative purposes only. The designs, facilities, amenities, numbering and layout of the units in the Project are not final and may be subject to change. Neither W O W Real Estate Development nor sbe Group (or their respective agents, consultants, affiliates or employees), warrants or assumes any legal liability or responsibility in any way for the accuracy, completeness, or usefulness of any information or illustrations contained within this floor plans brochure. The Developer is owned and operated independently to the brand operator and is solely responsible for the development of the Project. The "SLS" brand name and trade-marks are used under licence.