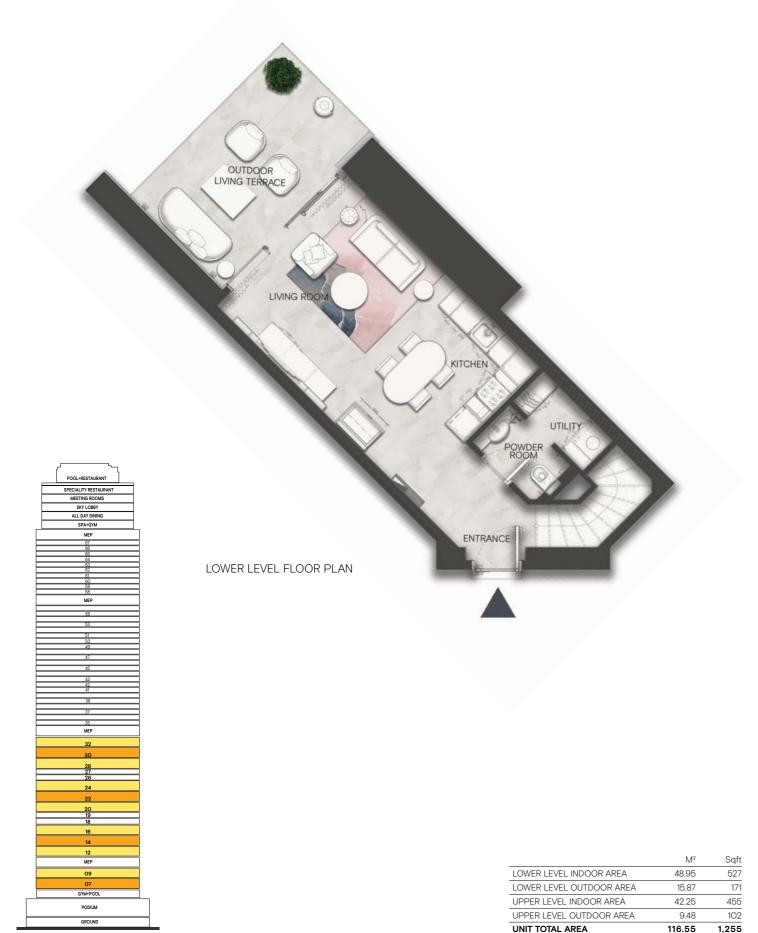

#### ONE BEDROOM DUPLEX TYPE A

The contents of this SLS Dubai Residences floor plans brochure are for illustrative purposes only. The designs, facilities, amenities, numbering and layout of the units in the Project are not final and may be subject to change. Neither W O W Real Estate Development nor sbe Group (or their respective agents, consultants, affiliates or employees), warrants or assumes any legal liability or responsibility in any way for the accuracy, completeness, or usefulness of any information or illustrations contained within this floor plans brochure. The Developer is owned and operated independently to the brand operator and is solely responsible for the development of the Project. The "SLS" brand name and trade-marks are used under licence.

UPPER LEVEL FLOOR PLAN

DUPLEX A FLOORS

LOWER LEVEL INDOOR AREA 527 48.95 LOWER LEVEL OUTDOOR AREA 15.87 171 UPPER LEVEL INDOOR AREA 43.20 465 UNIT TOTAL AREA 108.02 1,163

The contents of this SLS Dubai Residences floor plans brochure are for illustrative purposes only. The designs, facilities, amenities, numbering and layout of the units in the Project are not final and may be subject to change. Neither W O W Real Estate Development nor sbe Group (or their respective agents, consultants, affiliates or employees), warrants or assumes any legal liability or responsibility in any way for the accuracy, completeness, or usefulness of any information or illustrations contained within this floor plans brochure. The Developer is owned and operated independently to the brand operator and is solely responsible for the development of the Project. The "SLS" brand name and trade-marks are used under licence.