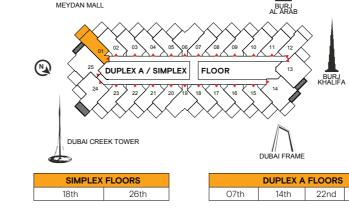

#### TWO BEDROOM LOFT

| MEYDAN MALL     |                                         |        |       | BURJ<br>AL ARAB    |
|-----------------|-----------------------------------------|--------|-------|--------------------|
| DUBAI CREEK TOW | 03 04 05 06<br>LEX A FLOOR  22 21 20 15 |        | 09 11 | 13 BURJ<br>KHALIFA |
|                 | DUPLEX                                  | A FLOO | RS    |                    |
|                 | 07th 14th                               | 22nd   | 30th  |                    |