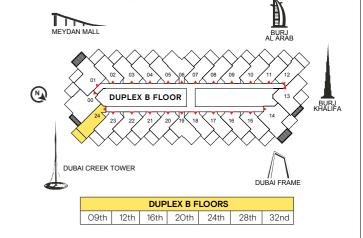

UPPER LEVEL FLOOR PLAN

| MEYDAN MALL    |              |         |      | ABURJ<br>AL ARAB   |
|----------------|--------------|---------|------|--------------------|
| DUBAI CREEK TO | PLEX A FLOOR | 9 18 17 |      | 13 BURJ<br>KHALIFA |
|                |              |         |      | DUBAI FRAME        |
|                | DUPLEX       | A FLOO  | RS   |                    |
|                | O7th 14th    | 22nd    | 30th |                    |