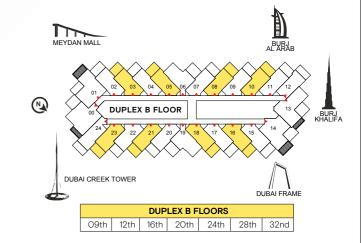

UPPER LEVEL FLOOR PLAN

| MEYDAN MALL    |              |         |      | ABURJ<br>AL ARAB   |
|----------------|--------------|---------|------|--------------------|
| DUBAI CREEK TO | PLEX A FLOOR | 9 18 17 |      | 13 BURJ<br>KHALIFA |
|                |              |         |      | DUBAI FRAME        |
|                | DUPLEX       | A FLOO  | RS   |                    |
|                | O7th 14th    | 22nd    | 30th |                    |