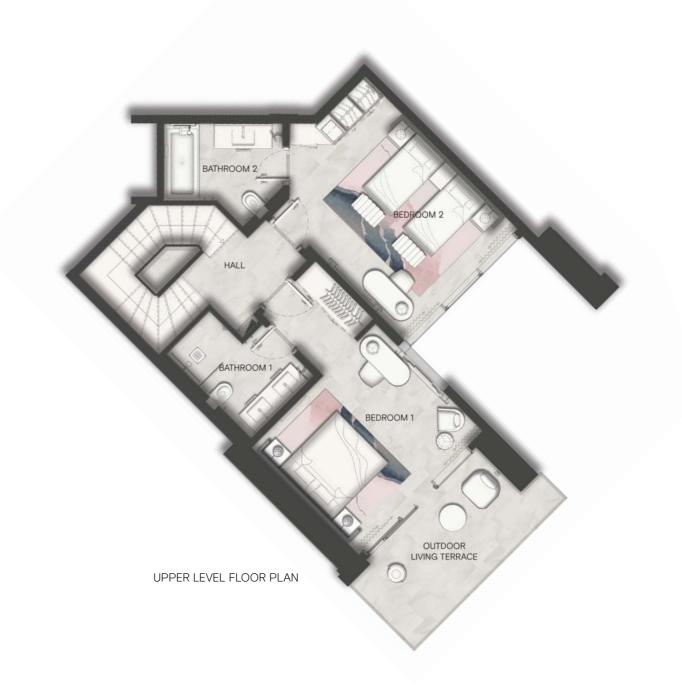

## TWO BEDROOM DUPLEX TYPE D

|            | BATHROOM 1             |
|------------|------------------------|
|            |                        |
| HALL       | BEDROOM 1              |
| BATHROOM 2 |                        |
|            | BEDROOM 2              |
|            | OUTDOOR LIVING TERRACE |
|            |                        |