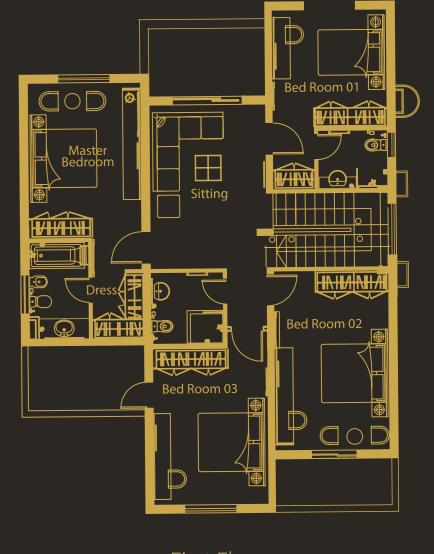

There are 500 villas distributed amongst 4 types (A, B, C and D) with varied interior arrangement and built-up area. The total surface area of these villas ranges from 6,500 sq.ft and 2,800 sq.ft. Type A and Type B are located on the golf course, while a rich landscaping surrounds Types C and D.

#### LIVING LEGENDS Villas

There are 500 villas distributed amongst 4 types (A, B, C and D) with varied interior arrangement and built-up area. The total surface area of these villas ranges from 6,500 sq.ft and 2,800 sq.ft. Type A and Type B are located on the golf course, while a rich landscaping surrounds Types C and D.