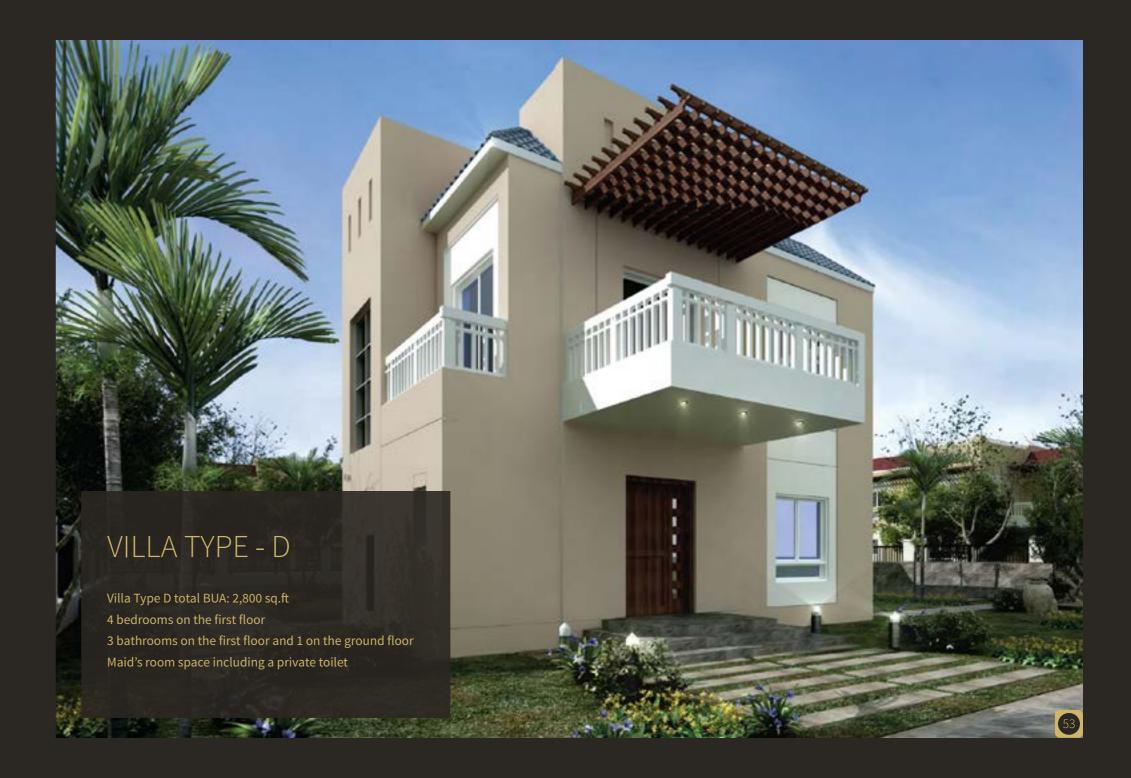

There are 500 villas distributed amongst 4 types (A, B, C and D) with varied interior arrangement and built-up area. The total surface area of these villas ranges from 6,500 sq.ft and 2,800 sq.ft. Type A and Type B are located on the golf course, while a rich landscaping surrounds Types C and D.

#### LIVING LEGENDS Villas

There are 500 villas distributed amongst 4 types (A, B, C and D) with varied interior arrangement and built-up area. The total surface area of these villas ranges from 6,500 sq.ft and 2,800 sq.ft. Type A and Type B are located on the golf course, while a rich landscaping surrounds Types C and D.

Ground Floor

First Floor

VILLA TYPE - A

Ground Floor

First Floor

Ground Floor

First Floor

VILLA TYPE - C