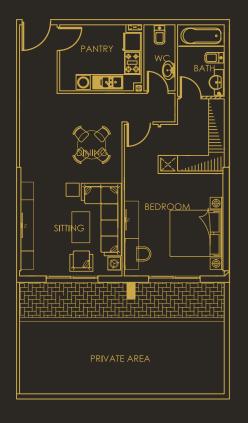

Type: Elite BUA: 710.09 sq.ft

Luxury in every square inc

Type: Premier BUA: 623.44 sq.ft

Perfect size with the perfect serene comfort

Type: Deluxe BUA: 529.54 sq.ft

Prime suite choice for starting bachelor

Absolutely the one

Type: Regular BUA: 1001.37 sq.ft

The best one for every lifestyle

Type: Standard BUA: 709.67 sq.ft

verything you need in one

Type: Grande BUA: 1662.59 sq.ft

Indeed two is always better

Type: Sterling BUA: 1465.83 sq.ft

Two for luxury and elegance

Type: Elegant BUA:1103.63 sq.ft

Two bedroom suite unlike any othe

Type: Lux BUA: 1875 sq.ft

Experience luxury at its best

Type: Gem BUA: 4000 sq.ft

For the ones you treasure mos

500 Villas 4 different Types