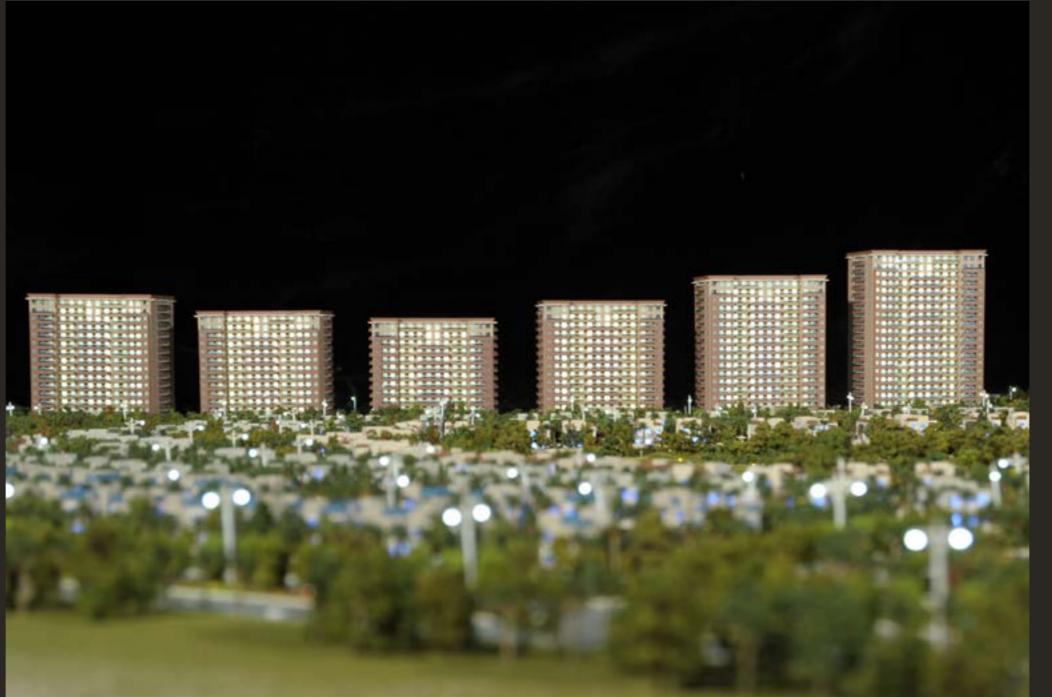

#### **12 Residential Towers**

#### LIVING LEGENDS RESIDENTIAL TOWERS

These apartments are located in 12 residential towers that overlook the golf course and are centered within the project's community center making the distance between the community center and the residential towers a short and convenient walk.

The apartments offer residential spaces of various surface areas ranging from studio apartments to three-bedroom apartments. Each building offers segregated gyms with dedicated washroom areas. Each building will also have its own designated swimming pool and landscaping.

The parking is located on the basement level with the option of additional parking space that can be acquired.

500 Villas