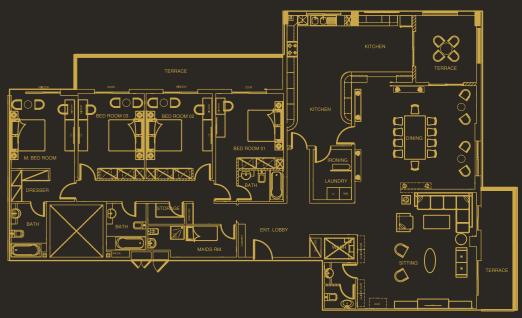

#### LIVING LEGENDS RESIDENTIAL TOWERS

These apartments are located in 12 residential towers that overlook the golf course and are centered within the project's community center making the distance between the community center and the residential towers a short and convenient walk.

#### LIVING LEGENDS RESIDENTIAL TOWERS

These apartments are located in 12 residential towers that overlook the golf course. The apartments offer residential spaces of various surface areas ranging from studio apartments to three-bedroom apartments. Each building offers segregated gyms with dedicated washroom areas. Each building will also have its own designated swimming pool and landscaping. The parking is located on the basement level with the option of additional parking space that can be acquired.