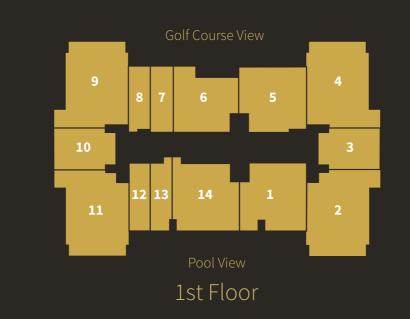

#### LIVING LEGENDS RESIDENTIAL TOWERS

These apartments are located in 12 residential towers that overlook the golf course and are centered within the project's community center making the distance between the community center and the residential towers a short and convenient walk.

The apartments offer residential spaces of various surface areas ranging from studio apartments to three-bedroom apartments. Each building offers segregated gyms with dedicated washroom areas. Each building will also have its own designated swimming pool and landscaping.

The parking is located on the basement level with the option of additional parking space that can be acquired.

500 Villas