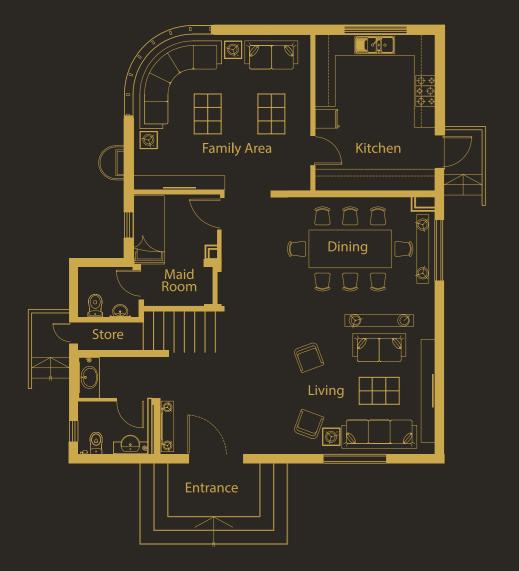

There are 500 villas distributed amongst 4 types (A, B, C and D) with varied interior arrangement and built-up area. The total surface area of these villas ranges from 6,500 sq.ft and 2,800 sq.ft. Type A and Type B are located on the golf course, while a rich landscaping surrounds Types C and D.

#### LIVING LEGENDS Villas

There are 500 villas distributed amongst 4 types (A, B, C and D) with varied interior arrangement and built-up area. The total surface area of these villas ranges from 6,500 sq.ft and 2,800 sq.ft. Type A and Type B are located on the golf course, while a rich landscaping surrounds Types C and D.