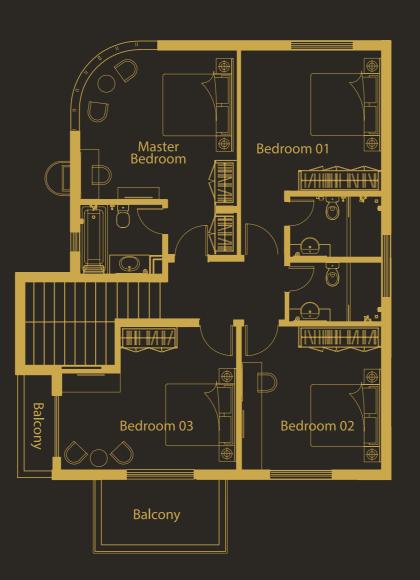

There are 500 villas distributed amongst 4 types (A, B, C and D) with varied interior arrangement and built-up area. The total surface area of these villas ranges from 6,500 sq.ft and 2,800 sq.ft. Type A and Type B are located on the golf course, while a rich landscaping surrounds Types C and D.

#### LIVING LEGENDS Villas

There are 500 villas distributed amongst 4 types (A, B, C and D) with varied interior arrangement and built-up area. The total surface area of these villas ranges from 6,500 sq.ft and 2,800 sq.ft. Type A and Type B are located on the golf course, while a rich landscaping surrounds Types C and D.