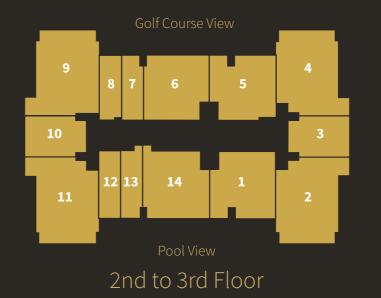

#### **12 Residential Towers**

#### LIVING LEGENDS RESIDENTIAL TOWERS

These apartments are located in 12 residential towers that overlook the golf course and are centered within the project's community center making the distance between the community center and the residential towers a short and convenient walk.

The apartments offer residential spaces of various surface areas ranging from studio apartments to three-bedroom apartments. Each building offers segregated gyms with dedicated washroom areas. Each building will also have its own designated swimming pool and landscaping.

The parking is located on the basement level with the option of additional parking space that can be acquired.

500 Villas