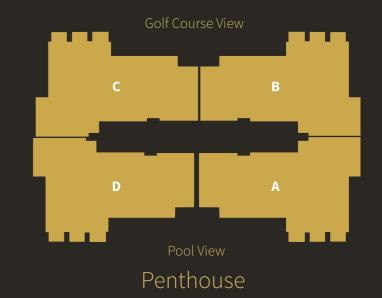

#### **12 Residential Towers**

#### LIVING LEGENDS RESIDENTIAL TOWERS

These apartments are located in 12 residential towers that overlook the golf course and are centered within the project's community center making the distance between the community center and the residential towers a short and convenient walk.

The apartments offer residential spaces of various surface areas ranging from studio apartments to three-bedroom apartments. Each building offers segregated gyms with dedicated washroom areas. Each building will also have its own designated swimming pool and landscaping.

The parking is located on the basement level with the option of additional parking space that can be acquired.

500 Villas