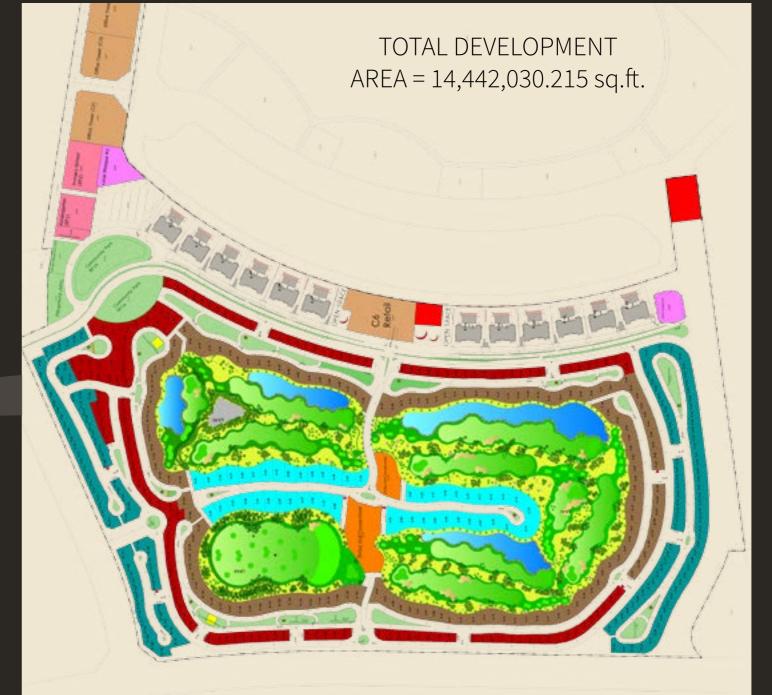

## DUBAI'S BEST OFFER OF AFFORDABLE LUXURY

- 500 INDIVIDUAL VILLAS
- 12 RESIDENTIAL TOWERS
- 9 Hole GOLF COURSE

80% SOLD OUT LIMITED UNITS LEFT

The parking is located on the basement level with the option of additional parking space that can be acquired.

500 Villas

There are 500 villas distributed amongst 4 types (A, B, C and D) with varied interior arrangement and built-up area. The total surface area of these villas ranges from 6,500 sq.ft and 2,800 sq.ft. Type A and Type B are located on the golf course, while a rich landscaping surrounds Types C and D.

9 Holes Golf Course

Play Area

Landscaped Gardens

Medical Clinic

Nursery & Kindergarten

Shopping Centre

School

Boutique Hotel

Mosque

Golf Course

Gated Community

**12 Residential Towers** 