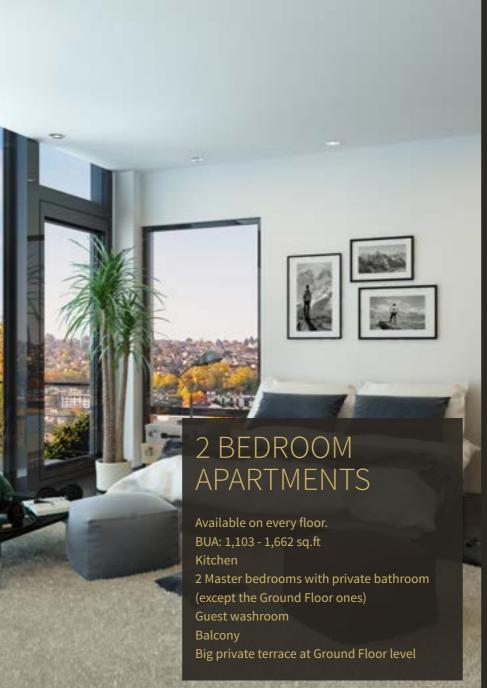

#### LIVING LEGENDS RESIDENTIAL TOWERS

These apartments are located in 12 residential towers that overlook the golf course. The apartments offer residential spaces of various surface areas ranging from studio apartments to three-bedroom apartments. Each building offers segregated gyms with dedicated washroom areas. Each building will also have its own designated swimming pool and landscaping. The parking is located on the basement level with the option of additional parking space that can be acquired.

Two for luxury and elegance

Type: Elegant BUA:1103.63 sq.ft

Two bedroom suite unlike any othe

Type: Lux BUA: 1875 sq.ft

Experience luxury at its best

Type: Gem BUA: 4000 sq.ft

For the ones you treasure mos

500 Villas 4 different Types