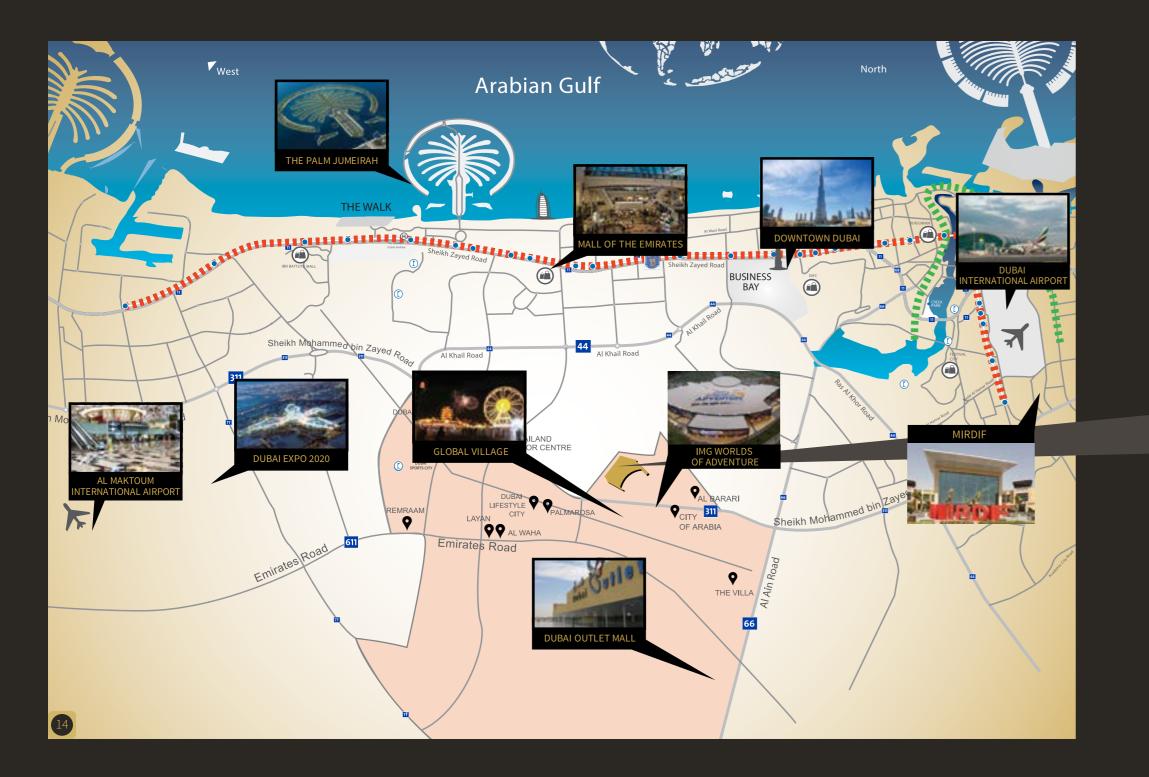

DUBAILAND is a unique multi-faceted district of sporting, entertainment, and retail attractions sitting alongside growing residential communities.

The destination will continue to draw and host diverse attractions scheduled to open in the coming years reinforcing Dubai's position as an international hub for family tourism.

It is already home to a number of exciting attractions welcoming millions of visitors every year:

Cultural entertainment at Global Village

Motor racing action at MotorCity

World-class sporting events and sporting academies at Dubai

Shopping at Dubai Outlet Mall

Future plans for DUBAILAND feature developments such as City of Arabia, Palmarosa and Dubai Lifestyle City.