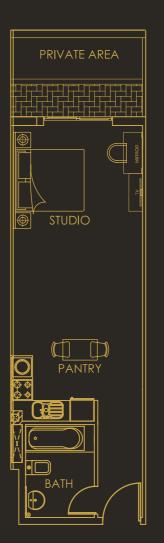

Type: Elite BUA: 710.09 sq.ft

Luxury in every square inc

Type: Premier BUA: 623.44 sq.ft

Perfect size with the perfect serene comfort

Type: Deluxe BUA: 529.54 sq.ft

Prime suite choice for starting bachelor

Absolutely the one

Type: Regular BUA: 1001.37 sq.ft

The best one for every lifestyle

Type: Standard BUA: 709.67 sq.ft

verything you need in one

Type: Grande BUA: 1662.59 sq.ft

Indeed two is always better

Type: Sterling BUA: 1465.83 sq.ft

Two for luxury and elegance

Type: Elegant BUA:1103.63 sq.ft

Two bedroom suite unlike any othe

Type: Lux BUA: 1875 sq.ft

Experience luxury at its best

Type: Gem BUA: 4000 sq.ft

For the ones you treasure mos

500 Villas 4 different Types