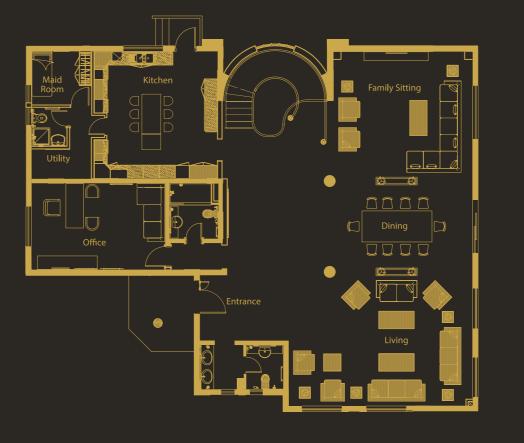

There are 500 villas distributed amongst 4 types (A, B, C and D) with varied interior arrangement and built-up area. The total surface area of these villas ranges from 6,500 sq.ft and 2,800 sq.ft. Type A and Type B are located on the golf course, while a rich landscaping surrounds Types C and D.

#### LIVING LEGENDS Villas

There are 500 villas distributed amongst 4 types (A, B, C and D) with varied interior arrangement and built-up area. The total surface area of these villas ranges from 6,500 sq.ft and 2,800 sq.ft. Type A and Type B are located on the golf course, while a rich landscaping surrounds Types C and D.

Ground Floor

First Floor

VILLA TYPE - A

Ground Floor

First Floor

Ground Floor

First Floor

VILLA TYPE - C