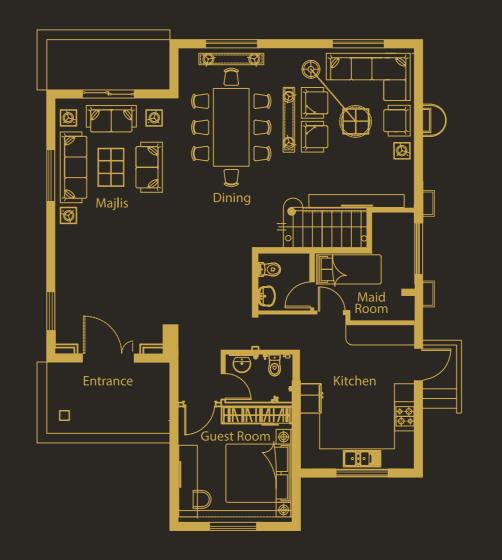

Ground Floor

First Floor

VILLA TYPE - A

Ground Floor

First Floor

Ground Floor

First Floor

VILLA TYPE - C

Ground Floor

First Floor

Exclusively Managed by

**T** +971 4 556 0888

**F** +971 4 553 0957

A Aspect Tower - D, Office # 904, Business Bay, Dubai, UAE www.thelegends.ae www.deltarealestate.ae

Follow us on: 🔰 in 🖸 🕴