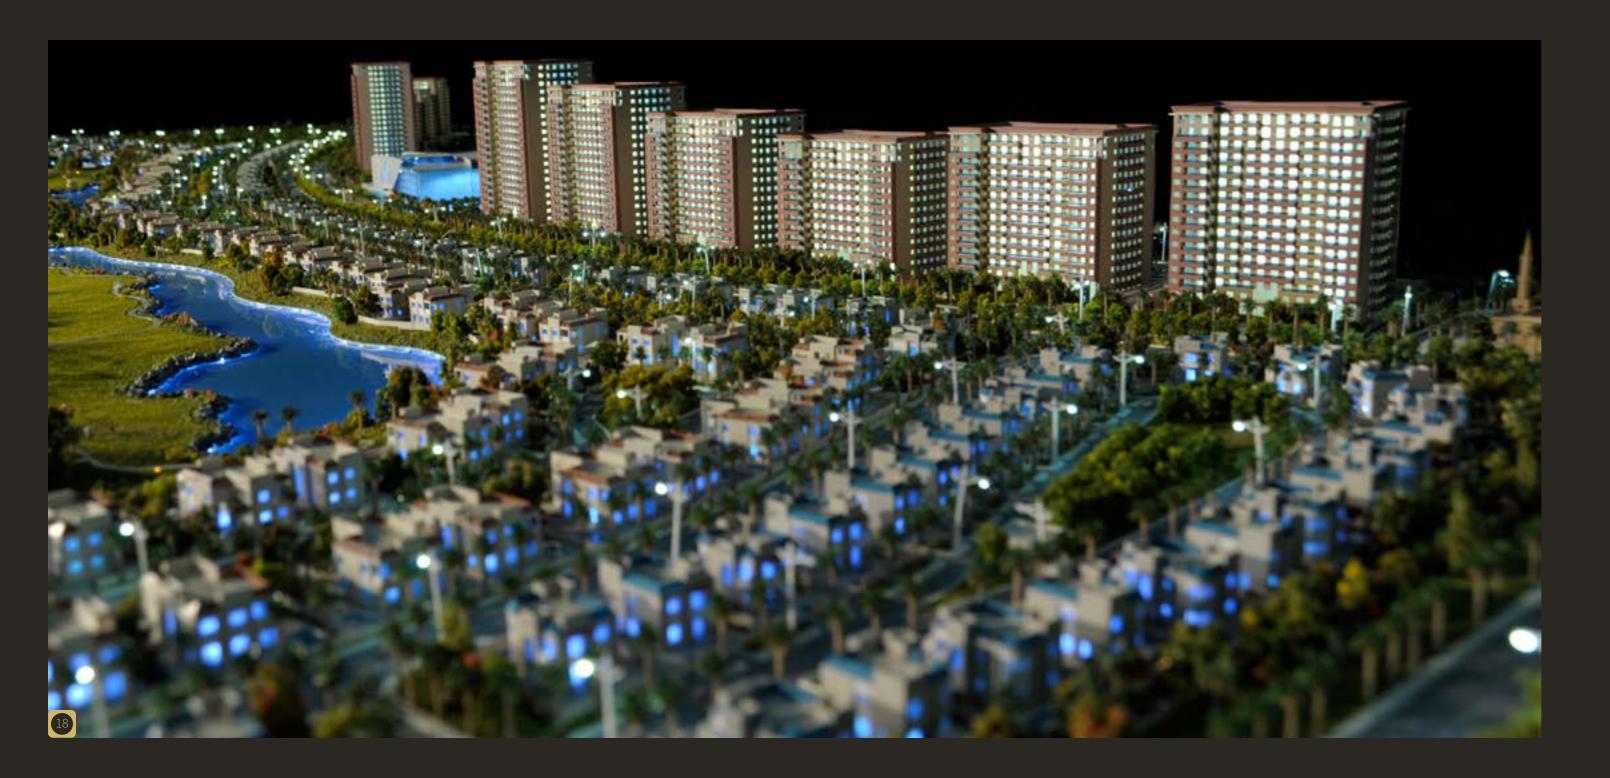

#### **12 Residential Towers**

#### LIVING LEGENDS RESIDENTIAL TOWERS

These apartments are located in 12 residential towers that overlook the golf course and are centered within the project's community center making the distance between the community center and the residential towers a short and convenient walk.

#### LIVING LEGENDS RESIDENTIAL TOWERS

These apartments are located in 12 residential towers that overlook the golf course. The apartments offer residential spaces of various surface areas ranging from studio apartments to three-bedroom apartments. Each building offers segregated gyms with dedicated washroom areas. Each building will also have its own designated swimming pool and landscaping. The parking is located on the basement level with the option of additional parking space that can be acquired.