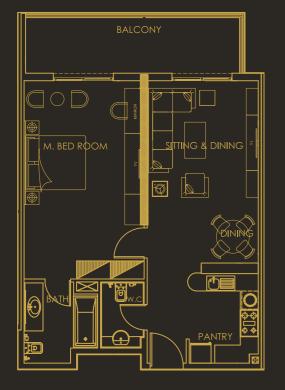

Type: Elite BUA: 710.09 sq.ft

Luxury in every square inc

Type: Premier BUA: 623.44 sq.ft

Perfect size with the perfect serene comfort

Type: Deluxe BUA: 529.54 sq.ft

Prime suite choice for starting bachelor

Absolutely the one

Type: Regular BUA: 1001.37 sq.ft

The best one for every lifestyle

Type: Standard BUA: 709.67 sq.ft

verything you need in one

Type: Grande BUA: 1662.59 sq.ft

Indeed two is always better

Type: Sterling BUA: 1465.83 sq.ft

Two for luxury and elegance

Type: Elegant BUA:1103.63 sq.ft

Two bedroom suite unlike any othe

Type: Lux BUA: 1875 sq.ft

Experience luxury at its best

Type: Gem BUA: 4000 sq.ft

For the ones you treasure mos

500 Villas 4 different Types