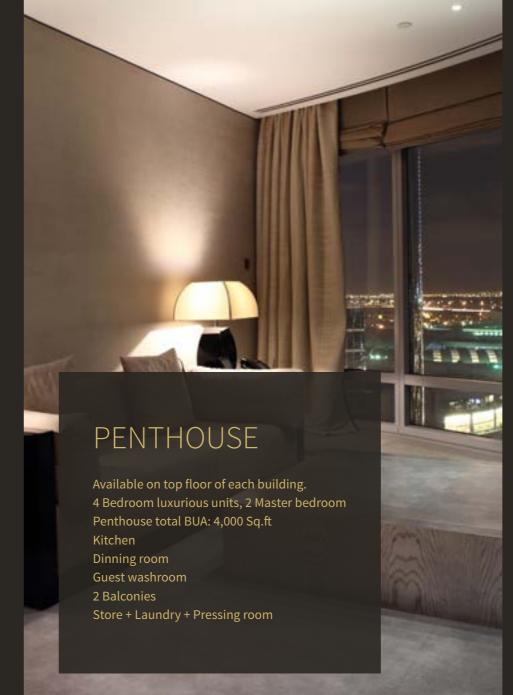

Two for luxury and elegance

Type: Elegant BUA:1103.63 sq.ft

Two bedroom suite unlike any othe

Type: Lux BUA: 1875 sq.ft

Experience luxury at its best

Type: Gem BUA: 4000 sq.ft

For the ones you treasure mos

500 Villas 4 different Types