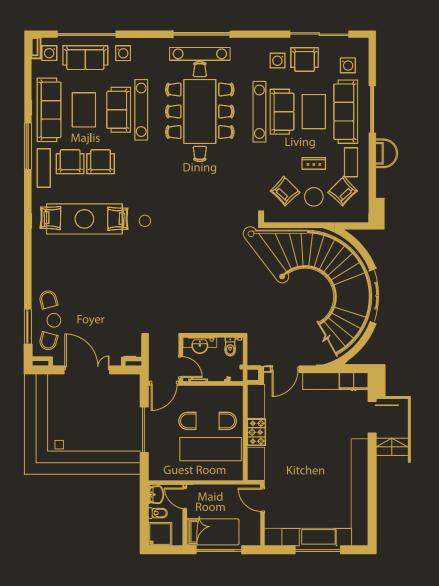

There are 500 villas distributed amongst 4 types (A, B, C and D) with varied interior arrangement and built-up area. The total surface area of these villas ranges from 6,500 sq.ft and 2,800 sq.ft. Type A and Type B are located on the golf course, while a rich landscaping surrounds Types C and D.

#### LIVING LEGENDS Villas

There are 500 villas distributed amongst 4 types (A, B, C and D) with varied interior arrangement and built-up area. The total surface area of these villas ranges from 6,500 sq.ft and 2,800 sq.ft. Type A and Type B are located on the golf course, while a rich landscaping surrounds Types C and D.

Ground Floor

First Floor

VILLA TYPE - A

Ground Floor

First Floor

Ground Floor

First Floor

VILLA TYPE - C