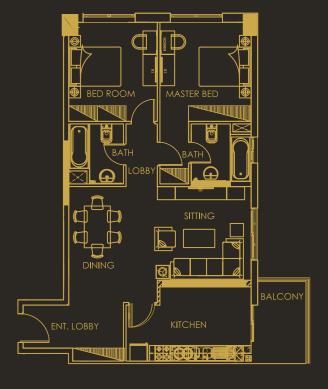

Type: Elite BUA: 710.09 sq.ft

Luxury in every square inc

Type: Premier BUA: 623.44 sq.ft

Perfect size with the perfect serene comfort

Type: Deluxe BUA: 529.54 sq.ft

Prime suite choice for starting bachelor

Absolutely the one

Type: Regular BUA: 1001.37 sq.ft

The best one for every lifestyle

Type: Standard BUA: 709.67 sq.ft

verything you need in one

Type: Grande BUA: 1662.59 sq.ft

Indeed two is always better

Type: Sterling BUA: 1465.83 sq.ft

Two for luxury and elegance

Type: Elegant BUA:1103.63 sq.ft

Two bedroom suite unlike any othe

Type: Lux BUA: 1875 sq.ft

Experience luxury at its best

Type: Gem BUA: 4000 sq.ft

For the ones you treasure mos

500 Villas 4 different Types