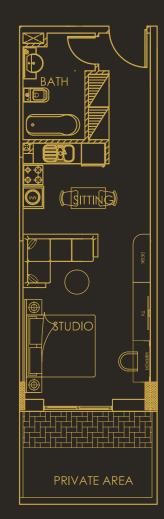

Type: Elite BUA: 710.09 sq.ft

Luxury in every square inc

Type: Premier BUA: 623.44 sq.ft

Perfect size with the perfect serene comfort

Type: Deluxe BUA: 529.54 sq.ft

Prime suite choice for starting bachelor

Absolutely the one

Type: Regular BUA: 1001.37 sq.ft

The best one for every lifestyle

Type: Standard BUA: 709.67 sq.ft

verything you need in one

Type: Grande BUA: 1662.59 sq.ft

Indeed two is always better

Type: Sterling BUA: 1465.83 sq.ft

Two for luxury and elegance

Type: Elegant BUA:1103.63 sq.ft

Two bedroom suite unlike any othe

Type: Lux BUA: 1875 sq.ft

Experience luxury at its best

Type: Gem BUA: 4000 sq.ft

For the ones you treasure mos

500 Villas 4 different Types