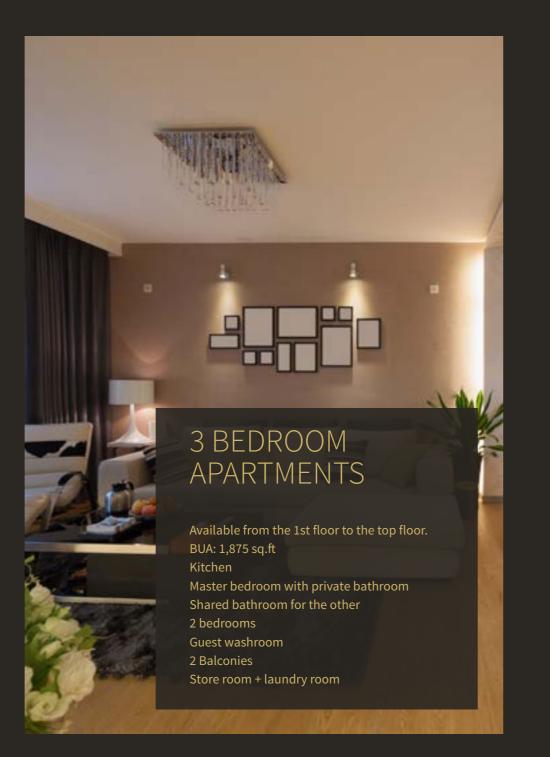

Two for luxury and elegance

Type: Elegant BUA:1103.63 sq.ft

Two bedroom suite unlike any othe

Type: Lux BUA: 1875 sq.ft

Experience luxury at its best

Type: Gem BUA: 4000 sq.ft

For the ones you treasure mos

500 Villas 4 different Types