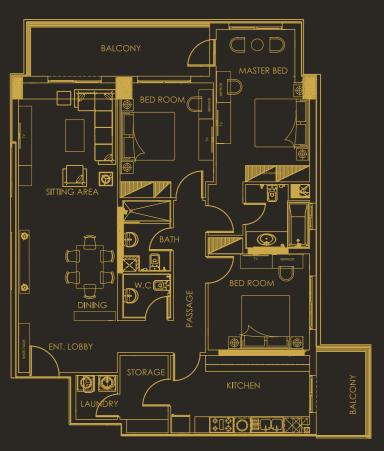

#### LIVING LEGENDS Villas

There are 500 villas distributed amongst 4 types (A, B, C and D) with varied interior arrangement and built-up area. The total surface area of these villas ranges from 6,500 sq.ft and 2,800 sq.ft. Type A and Type B are located on the golf course, while a rich landscaping surrounds Types C and D.

Ground Floor

First Floor

VILLA TYPE - A

Ground Floor

First Floor

Ground Floor

First Floor

VILLA TYPE - C