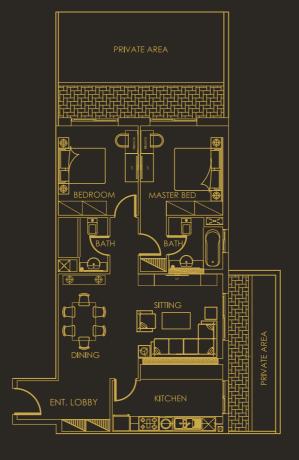

Type: Elite BUA: 710.09 sq.ft

Luxury in every square inc

Type: Premier BUA: 623.44 sq.ft

Perfect size with the perfect serene comfort

Type: Deluxe BUA: 529.54 sq.ft

Prime suite choice for starting bachelor

Absolutely the one

Type: Regular BUA: 1001.37 sq.ft

The best one for every lifestyle

Type: Standard BUA: 709.67 sq.ft

verything you need in one

Type: Grande BUA: 1662.59 sq.ft

Indeed two is always better

Type: Sterling BUA: 1465.83 sq.ft

Two for luxury and elegance

Type: Elegant BUA:1103.63 sq.ft

Two bedroom suite unlike any othe

Type: Lux BUA: 1875 sq.ft

Experience luxury at its best

Type: Gem BUA: 4000 sq.ft

For the ones you treasure mos

500 Villas 4 different Types