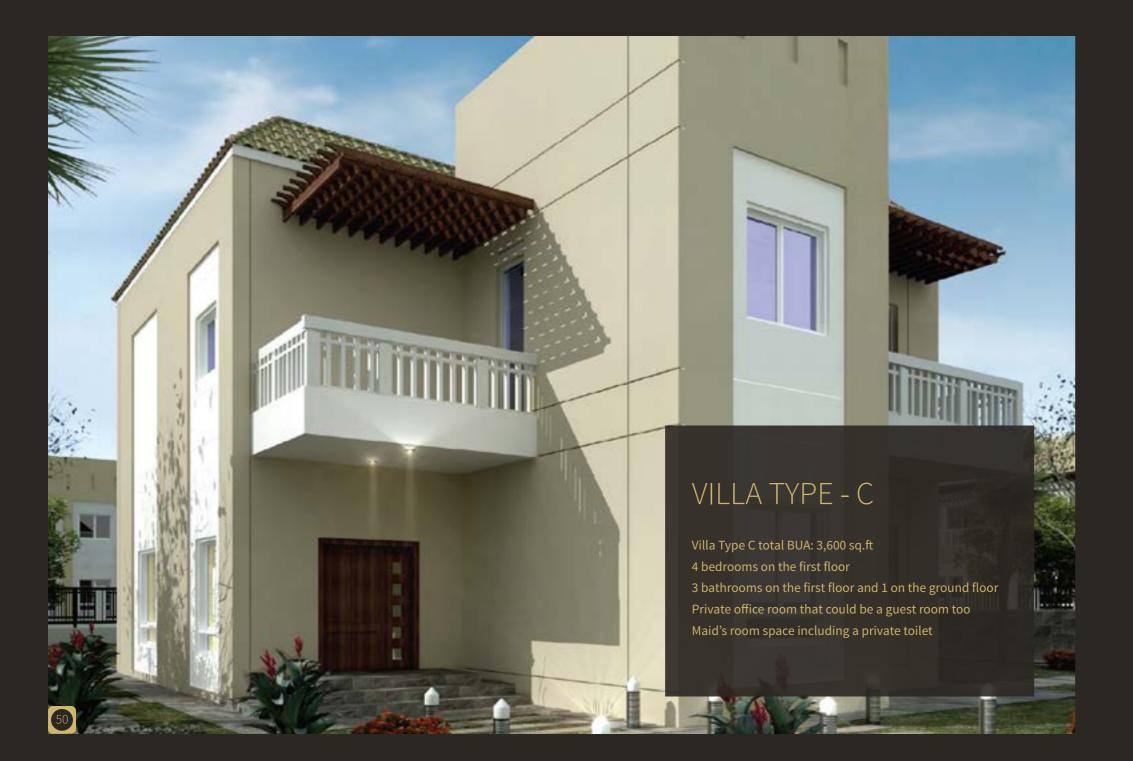

#### LIVING LEGENDS Villas

There are 500 villas distributed amongst 4 types (A, B, C and D) with varied interior arrangement and built-up area. The total surface area of these villas ranges from 6,500 sq.ft and 2,800 sq.ft. Type A and Type B are located on the golf course, while a rich landscaping surrounds Types C and D.

Ground Floor

First Floor

VILLA TYPE - A

Ground Floor

First Floor

Ground Floor

First Floor

VILLA TYPE - C