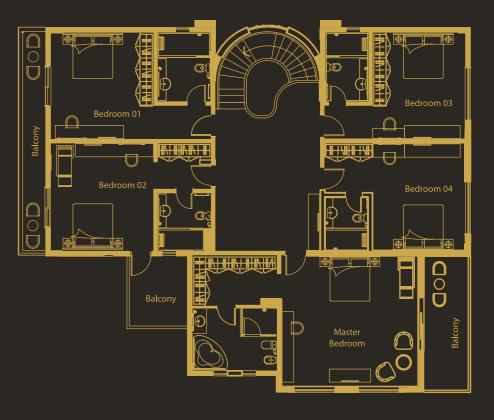

There are 500 villas distributed amongst 4 types (A, B, C and D) with varied interior arrangement and built-up area. The total surface area of these villas ranges from 6,500 sq.ft and 2,800 sq.ft. Type A and Type B are located on the golf course, while a rich landscaping surrounds Types C and D.

#### LIVING LEGENDS Villas

There are 500 villas distributed amongst 4 types (A, B, C and D) with varied interior arrangement and built-up area. The total surface area of these villas ranges from 6,500 sq.ft and 2,800 sq.ft. Type A and Type B are located on the golf course, while a rich landscaping surrounds Types C and D.

Ground Floor

First Floor

VILLA TYPE - A

Ground Floor

First Floor

Ground Floor

First Floor

VILLA TYPE - C