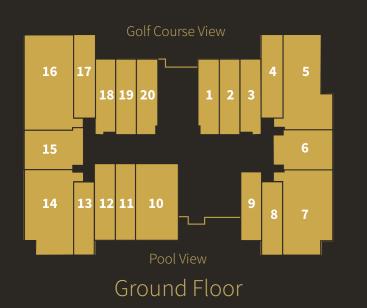

#### LIVING LEGENDS RESIDENTIAL TOWERS

These apartments are located in 12 residential towers that overlook the golf course and are centered within the project's community center making the distance between the community center and the residential towers a short and convenient walk.

The apartments offer residential spaces of various surface areas ranging from studio apartments to three-bedroom apartments. Each building offers segregated gyms with dedicated washroom areas. Each building will also have its own designated swimming pool and landscaping.

The parking is located on the basement level with the option of additional parking space that can be acquired.

500 Villas