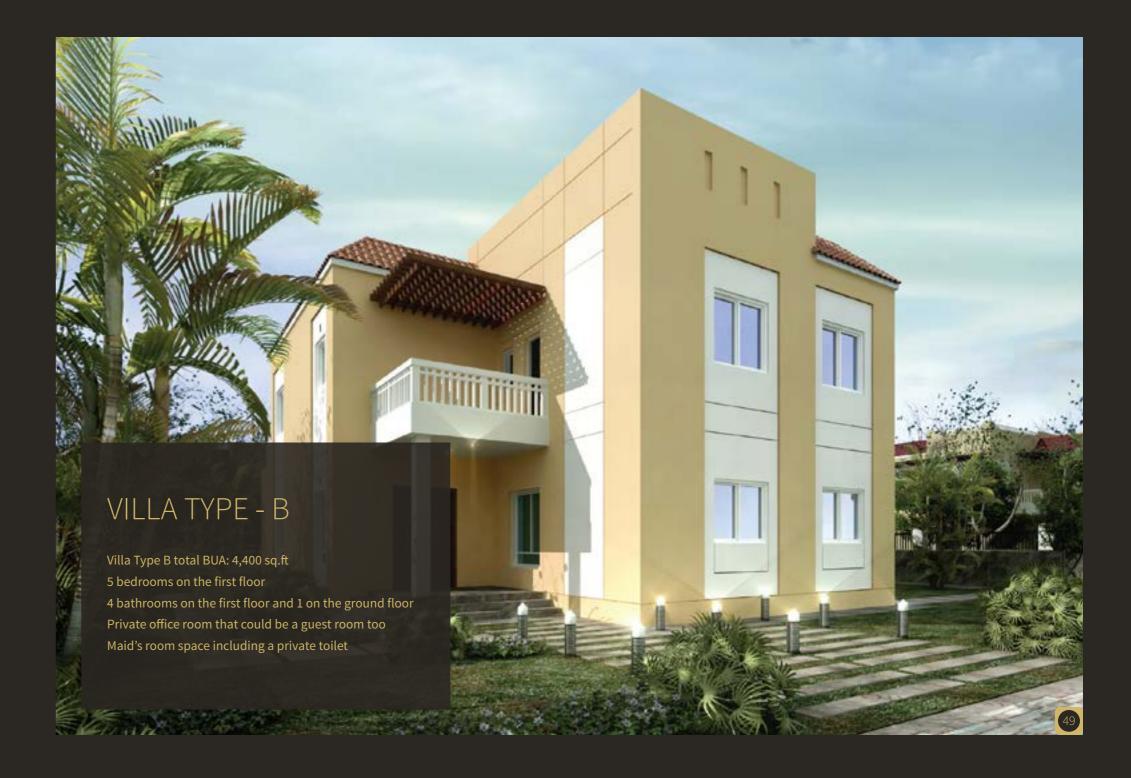

#### LIVING LEGENDS Villas

There are 500 villas distributed amongst 4 types (A, B, C and D) with varied interior arrangement and built-up area. The total surface area of these villas ranges from 6,500 sq.ft and 2,800 sq.ft. Type A and Type B are located on the golf course, while a rich landscaping surrounds Types C and D.

Ground Floor

First Floor

VILLA TYPE - A

Ground Floor

First Floor

Ground Floor

First Floor

VILLA TYPE - C