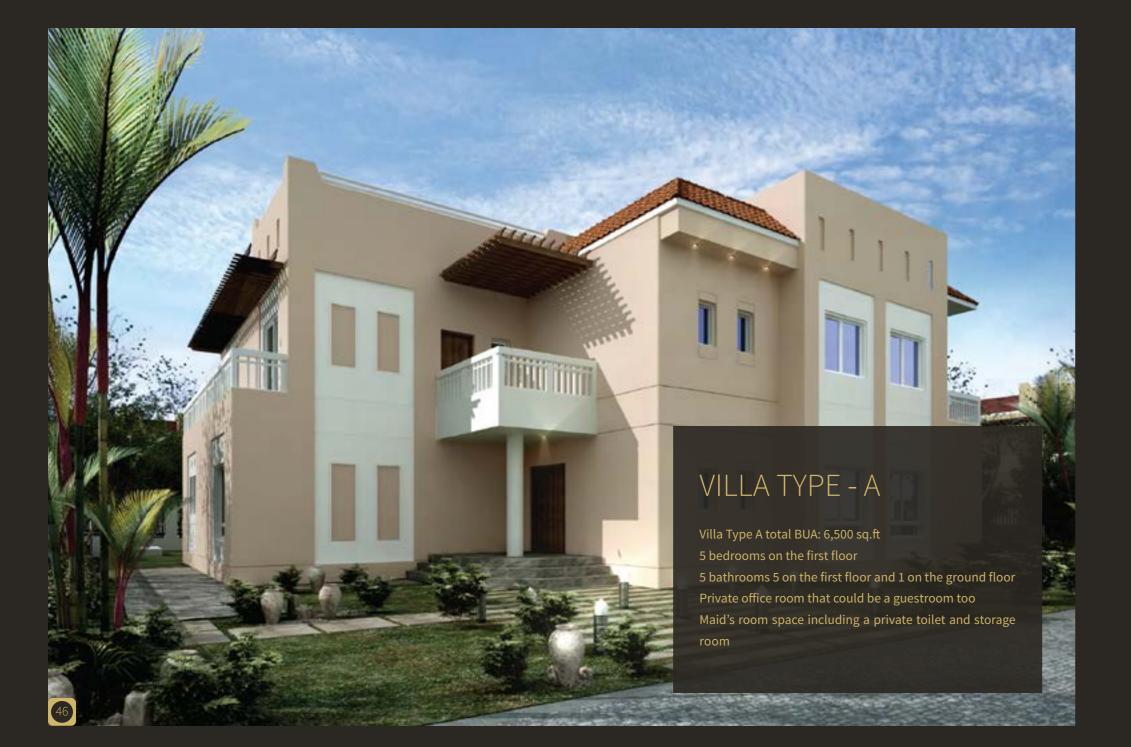

There are 500 villas distributed amongst 4 types (A, B, C and D) with varied interior arrangement and built-up area. The total surface area of these villas ranges from 6,500 sq.ft and 2,800 sq.ft. Type A and Type B are located on the golf course, while a rich landscaping surrounds Types C and D.

#### LIVING LEGENDS Villas

There are 500 villas distributed amongst 4 types (A, B, C and D) with varied interior arrangement and built-up area. The total surface area of these villas ranges from 6,500 sq.ft and 2,800 sq.ft. Type A and Type B are located on the golf course, while a rich landscaping surrounds Types C and D.

Ground Floor

First Floor

VILLA TYPE - A

Ground Floor

First Floor

Ground Floor

First Floor

VILLA TYPE - C