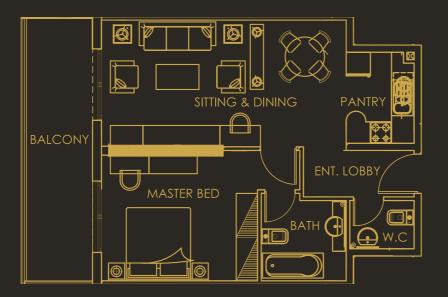

#### Key Features

- Luxury 1,2 & 3 apartments
- 500 prestigious Villas
- Golf Course access
- Native green view
- World class Gyms & Pools
- Smart home solutions in every unit
- Community exclusive Carrefour

Type: Elite BUA: 710.09 sq.ft

Luxury in every square inc

Type: Premier BUA: 623.44 sq.ft

Perfect size with the perfect serene comfort

Type: Deluxe BUA: 529.54 sq.ft

Prime suite choice for starting bachelor

Absolutely the one

Type: Regular BUA: 1001.37 sq.ft

The best one for every lifestyle

Type: Standard BUA: 709.67 sq.ft

verything you need in one

Type: Grande BUA: 1662.59 sq.ft

Indeed two is always better

Type: Sterling BUA: 1465.83 sq.ft

Two for luxury and elegance

Type: Elegant BUA:1103.63 sq.ft

Two bedroom suite unlike any othe

Type: Lux BUA: 1875 sq.ft

Experience luxury at its best

Type: Gem BUA: 4000 sq.ft

For the ones you treasure mos

500 Villas 4 different Types