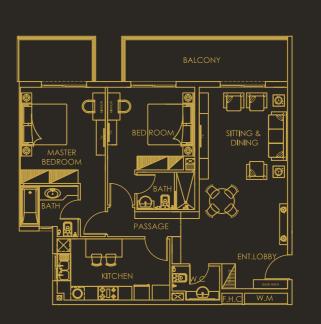

#### LIVING LEGENDS Villas

There are 500 villas distributed amongst 4 types (A, B, C and D) with varied interior arrangement and built-up area. The total surface area of these villas ranges from 6,500 sq.ft and 2,800 sq.ft. Type A and Type B are located on the golf course, while a rich landscaping surrounds Types C and D.

Ground Floor

First Floor

VILLA TYPE - A

Ground Floor

First Floor

Ground Floor

First Floor

VILLA TYPE - C

Ground Floor

First Floor

Exclusively Managed by

**T** +971 4 556 0888

**F** +971 4 553 0957

A Aspect Tower - D, Office # 904, Business Bay, Dubai, UAE www.thelegends.ae www.deltarealestate.ae

Follow us on: 🔰 in 🖸 🕴