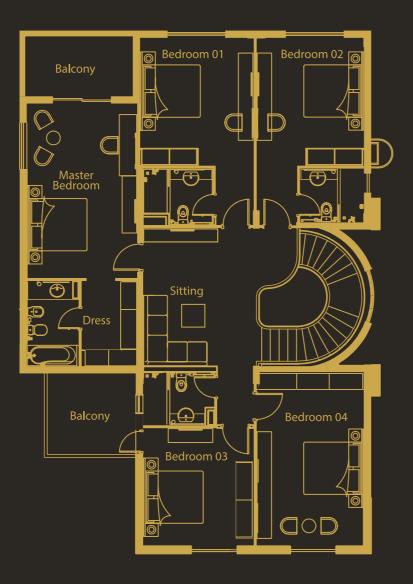

#### LIVING LEGENDS Villas

There are 500 villas distributed amongst 4 types (A, B, C and D) with varied interior arrangement and built-up area. The total surface area of these villas ranges from 6,500 sq.ft and 2,800 sq.ft. Type A and Type B are located on the golf course, while a rich landscaping surrounds Types C and D.

Ground Floor

First Floor

VILLA TYPE - A

Ground Floor

First Floor

Ground Floor

First Floor

VILLA TYPE - C