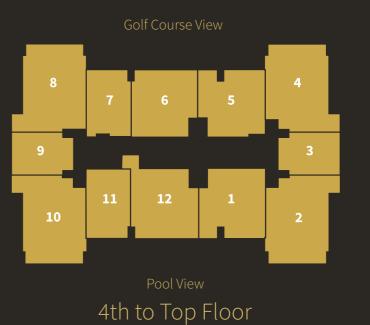

#### **12 Residential Towers**

#### LIVING LEGENDS RESIDENTIAL TOWERS

These apartments are located in 12 residential towers that overlook the golf course and are centered within the project's community center making the distance between the community center and the residential towers a short and convenient walk.

The apartments offer residential spaces of various surface areas ranging from studio apartments to three-bedroom apartments. Each building offers segregated gyms with dedicated washroom areas. Each building will also have its own designated swimming pool and landscaping.

The parking is located on the basement level with the option of additional parking space that can be acquired.

500 Villas