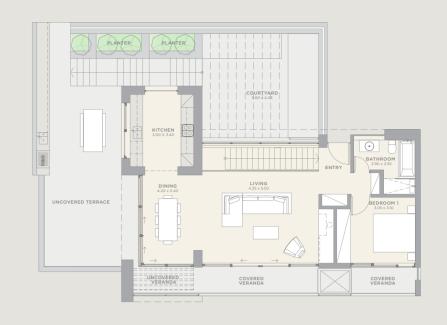

# RESIDENCES

Influenced by the graceful architecture of traditional Cypriot dwellings.

### MEDITERRANEAN LIVING

he Residences at Minthis are a collection of unique, customisable homes, designed to be an emotional response to the extraordinary surroundings. Towering windows frame the views that unfurl before you, natural materials are tactile and authentic and terraces and central courtyards invite peaceful reflection. Customise the designs to suit your lifestyle by adding gyms, saunas, guest houses or wine cellars and select from stylish fixtures and finishes to create a truly personal, sophisticated home.

### PETRA

Petra is spacious and light. The main level kitchen/living space flows out to the pool and BBQ area and a glass gallery bridge leads to the wonderfully private master suite. Downstairs, guest bedrooms open onto sunny terraces.