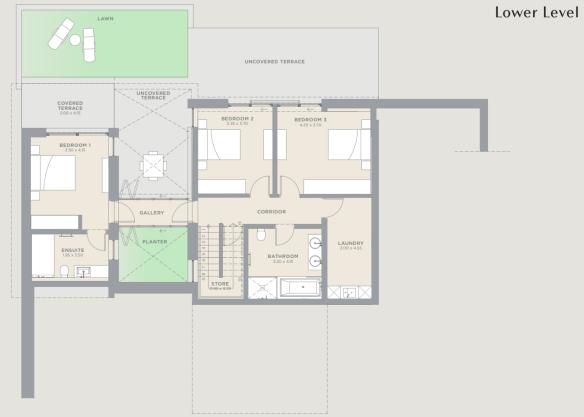

### MEDITERRANEAN LIVING

he Residences at Minthis are a collection of unique, customisable homes, designed to be an emotional response to the extraordinary surroundings. Towering windows frame the views that unfurl before you, natural materials are tactile and authentic and terraces and central courtyards invite peaceful reflection. Customise the designs to suit your lifestyle by adding gyms, saunas, guest houses or wine cellars and select from stylish fixtures and finishes to create a truly personal, sophisticated home.

4 BEDROOMS From 270sqm

Lower Level