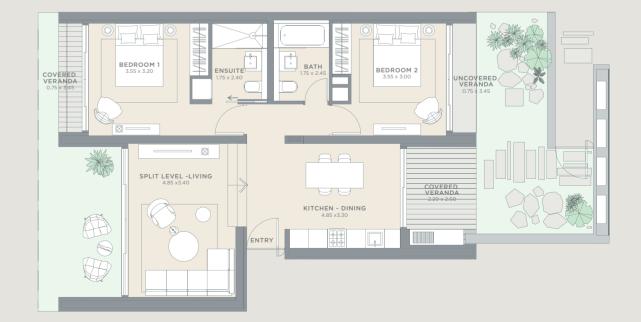

### PETRA

Petra is spacious and light. The main level kitchen/living space flows out to the pool and BBQ area and a glass gallery bridge leads to the wonderfully private master suite. Downstairs, guest bedrooms open onto sunny terraces.

### ELECTRA

A villa designed to nestle against the hillside, Electra's master bedroom, infinity pool and dual-aspect living spaces are on the main floor, while guest bedrooms are on the floor below. The kitchen opens onto a large patio and external entertaining area.

4 BEDROOMS From 270sqm

Lower Level

### Entry Level