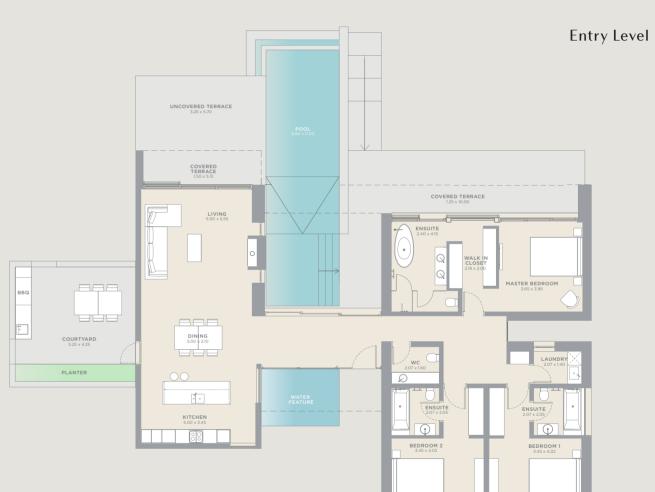

### PETRA

Petra is spacious and light. The main level kitchen/living space flows out to the pool and BBQ area and a glass gallery bridge leads to the wonderfully private master suite. Downstairs, guest bedrooms open onto sunny terraces.