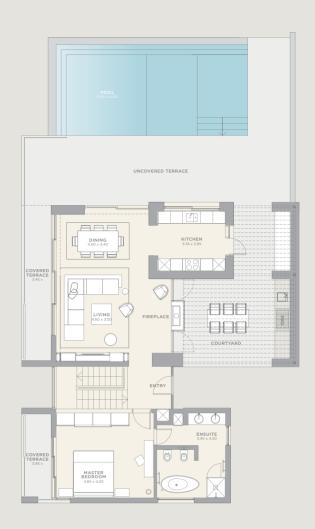

### PETRA

Petra is spacious and light. The main level kitchen/living space flows out to the pool and BBQ area and a glass gallery bridge leads to the wonderfully private master suite. Downstairs, guest bedrooms open onto sunny terraces.