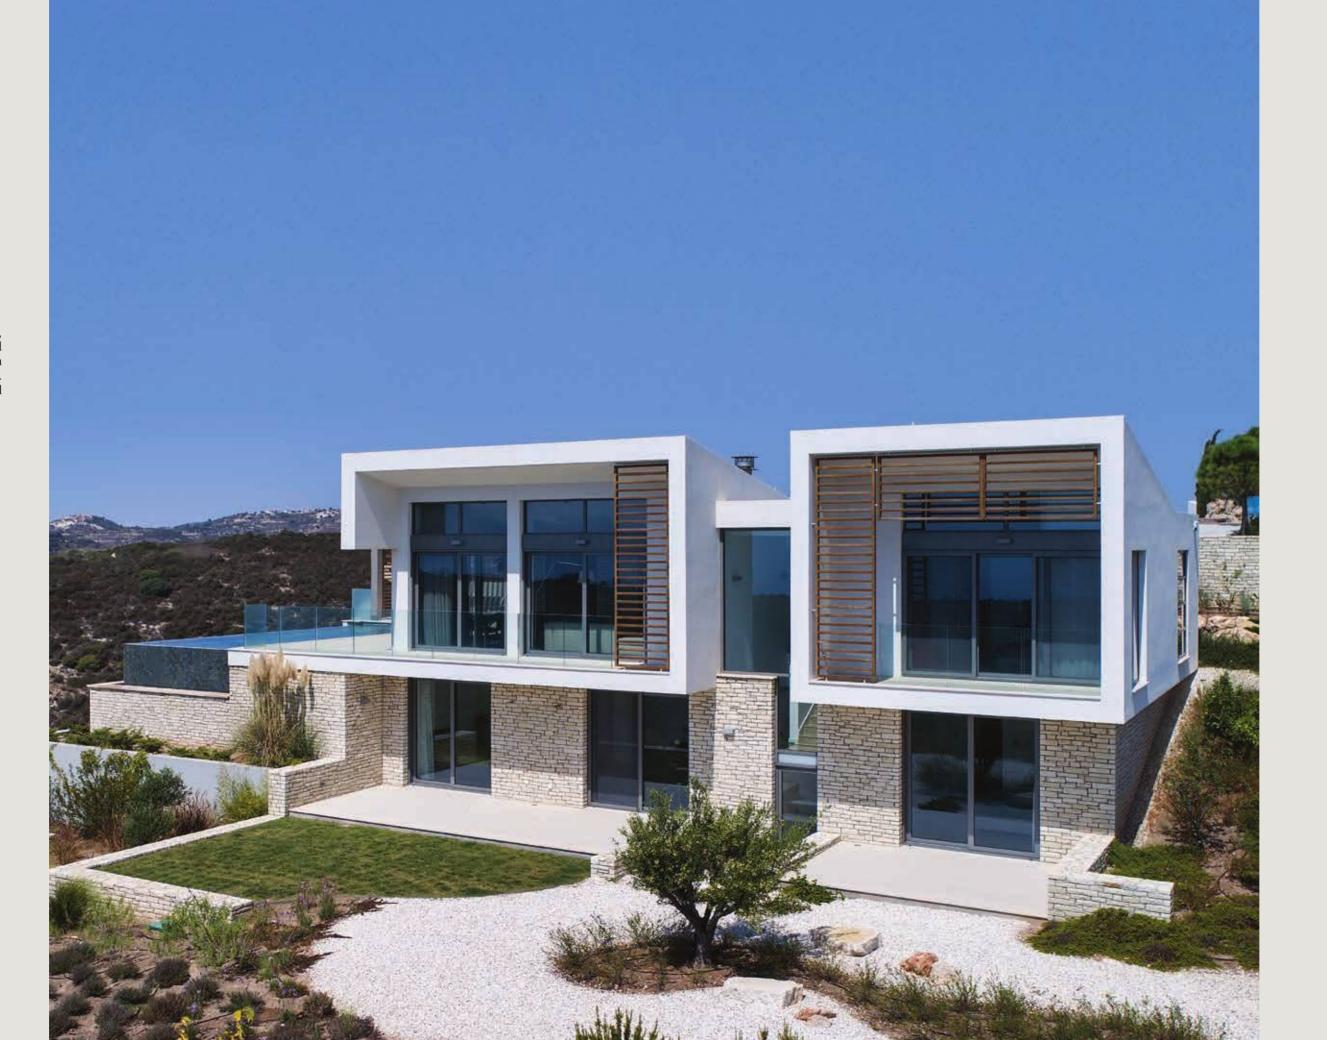

# PROPERTY **COLLECTION**

FIRST IMPRESSIONS ARE EVERYTHING

One-of-a-kind, contemporary homes embracing luxury living.

A t Minthis, pioneering design weaves together natural and architectural drama with an effortless elegance. Charming brick walls of Cypriot limestone and panels of Iroko wood warmly connect with the settings, while walls of glass and striking entryways make a modern impact. The spirit of traditional mountain villages, their simplicity, their community and their oneness with their surroundings, echoes within the modern sophistication of each structure and space.

## NATURAL MATERIALS

Ochre-hued limestone from the Troodos Mountains, warm Iroko wood, luxurious Italian marbles; every home at Minthis draws upon natural materials, that have been carved and borne out of the earth, channeling their implicit integrity.

## FRAMED VIEWS

Many windows are dual-aspect as well as full-height, dramatically framing vistas that lead the eye across inspiring horizons and beyond. Inside warm neutral tones and fixtures and finishes subtly embellish and enhance life, conveying understated luxury that lets the free-flowing spaces speak for themselves.