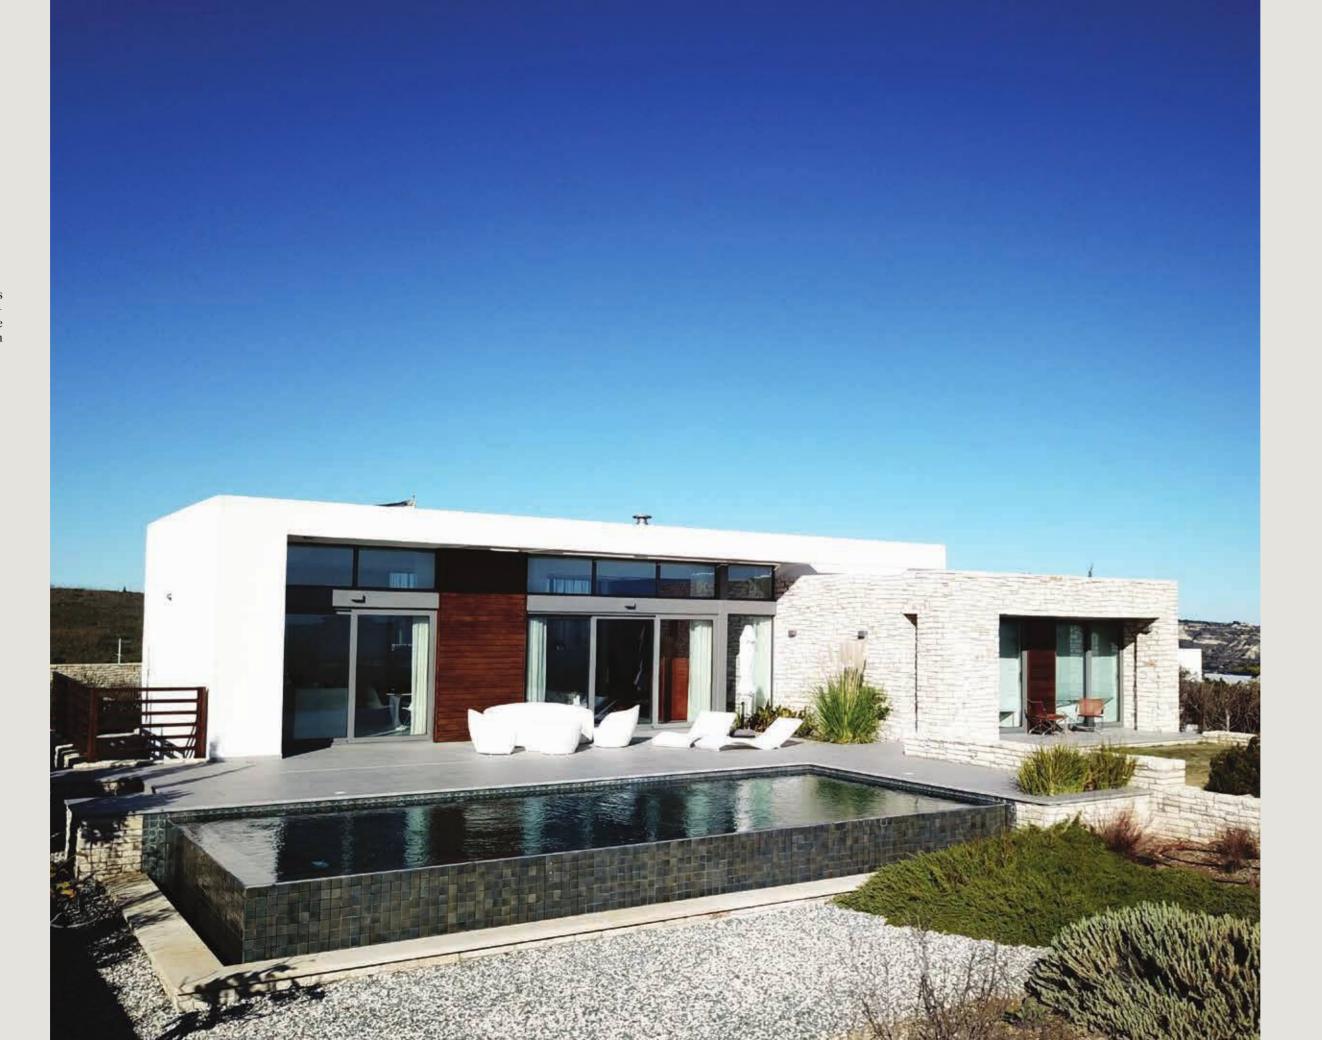

### ELECTRA

A villa designed to nestle against the hillside, Electra's master bedroom, infinity pool and dual-aspect living spaces are on the main floor, while guest bedrooms are on the floor below. The kitchen opens onto a large patio and external entertaining area.