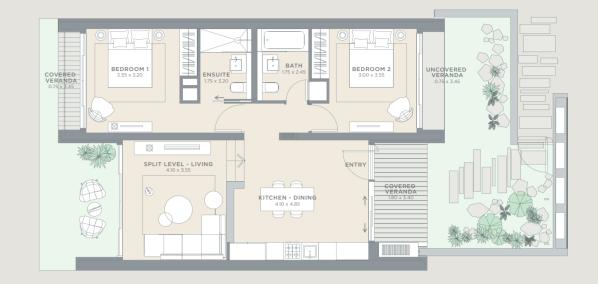

# THE SUITES

limited collection of two-bedroom ground and first floor A apartments, The Suites are the pinnacle of low maintenance, high luxury living. Ergonomic spaces flow instinctively, with high ceilings and full-height windows on both sides unifying the inside and outside. Embodying the architectural spirit of Minthis, the 44 Suites balance light and shade, blurring the line between indoor and outdoor and framing stunning views.

## CONTEMPORARY LIVING

Located steps away from the Plateia, the Wellness Spa and Clubhouse, The Suites are perfect for those who want to be at the heart of life at Minthis. Encircled by thoughtfully landscaped grounds, The Suites are positioned around a communal lap pool, looking out across the Golf Course, the Monastery or the distant mountains.

### MENTHA AND MELIADES

Floor-to-ceiling windows ensure that these first floor Suites are light-filled and airy. A spacious open plan living room flows into the kitchen/dining area with characteristically large windows here and in the bedrooms that slide open onto shaded verandas with dramatic views.

### MINTHE AND MELIAE

These ground floor designs are perpetually bathed in a sunny glow thanks to full-height windows throughout. These two contemporary designs open onto private gardens and shaded verandas, while unique sunken living rooms create a distinct sense of space and intimacy without detracting from the natural flow.