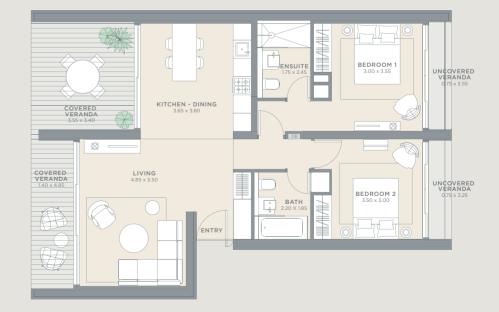

# THE SUITES

limited collection of two-bedroom ground and first floor A apartments, The Suites are the pinnacle of low maintenance, high luxury living. Ergonomic spaces flow instinctively, with high ceilings and full-height windows on both sides unifying the inside and outside. Embodying the architectural spirit of Minthis, the 44 Suites balance light and shade, blurring the line between indoor and outdoor and framing stunning views.

## CONTEMPORARY LIVING

Located steps away from the Plateia, the Wellness Spa and Clubhouse, The Suites are perfect for those who want to be at the heart of life at Minthis. Encircled by thoughtfully landscaped grounds, The Suites are positioned around a communal lap pool, looking out across the Golf Course, the Monastery or the distant mountains.

### MENTHA AND MELIADES

Floor-to-ceiling windows ensure that these first floor Suites are light-filled and airy. A spacious open plan living room flows into the kitchen/dining area with characteristically large windows here and in the bedrooms that slide open onto shaded verandas with dramatic views.

### MINTHE AND MELIAE

These ground floor designs are perpetually bathed in a sunny glow thanks to full-height windows throughout. These two contemporary designs open onto private gardens and shaded verandas, while unique sunken living rooms create a distinct sense of space and intimacy without detracting from the natural flow.