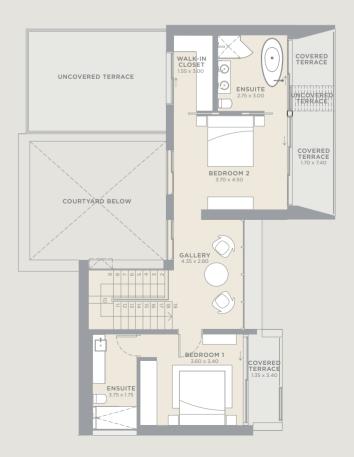

### MEDITERRANEAN LIVING

he Residences at Minthis are a collection of unique, customisable homes, designed to be an emotional response to the extraordinary surroundings. Towering windows frame the views that unfurl before you, natural materials are tactile and authentic and terraces and central courtyards invite peaceful reflection. Customise the designs to suit your lifestyle by adding gyms, saunas, guest houses or wine cellars and select from stylish fixtures and finishes to create a truly personal, sophisticated home.