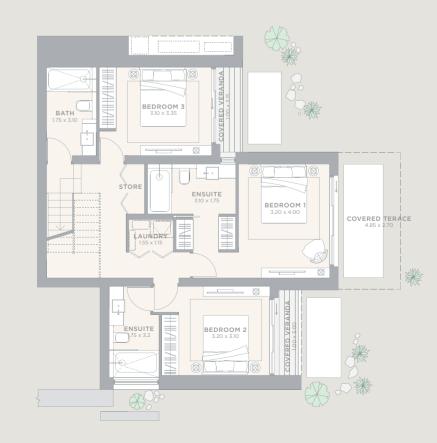

### CALLISTO

Callisto is a modern, open-plan ode to light. The large flexible layout leads to a pretty courtyard, while each bedroom occupies its own private space apart.

Lower Level