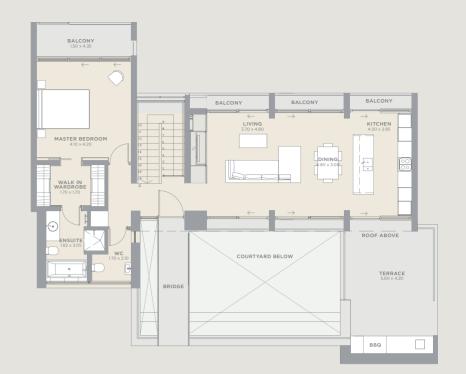

# THE SUITES

limited collection of two-bedroom ground and first floor A apartments, The Suites are the pinnacle of low maintenance, high luxury living. Ergonomic spaces flow instinctively, with high ceilings and full-height windows on both sides unifying the inside and outside. Embodying the architectural spirit of Minthis, the 44 Suites balance light and shade, blurring the line between indoor and outdoor and framing stunning views.

### STYLISH, LIMITED EDITION APARTMENTS

Capturing the life and soul of Minthis, The Suites are just steps away from the Plateia, Wellness Spa, Golf Course and Clubhouse.

## CONTEMPORARY LIVING

Located steps away from the Plateia, the Wellness Spa and Clubhouse, The Suites are perfect for those who want to be at the heart of life at Minthis. Encircled by thoughtfully landscaped grounds, The Suites are positioned around a communal lap pool, looking out across the Golf Course, the Monastery or the distant mountains.

### MENTHA AND MELIADES

Floor-to-ceiling windows ensure that these first floor Suites are light-filled and airy. A spacious open plan living room flows into the kitchen/dining area with characteristically large windows here and in the bedrooms that slide open onto shaded verandas with dramatic views.