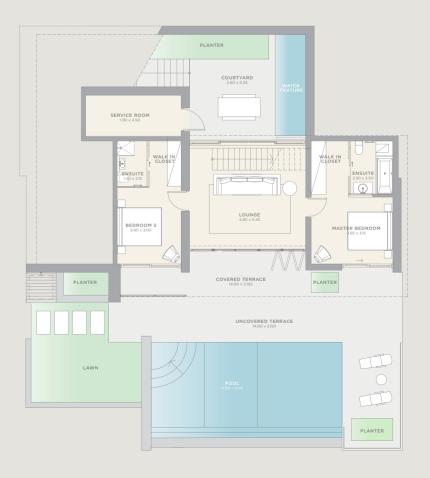

# VILLAS

### EXCLUSIVE RESIDENTIAL NEIGHBOURHOOD

Architects Woods Bagot have designed the lines around nature, the commanding views and a vision of refined Cypriot living.

he Villas at Minthis take full advantage of their incredible surroundings. Along with the incomparable panoramas, the layouts were designed for the modern lifestyle. Open floor plans accommodate both entertaining and family life, with the perfect amount of privacy; living/dining space, peaceful verandas, and an elegant private plunge pool.

## THE RIDGE

Named after its unique location, The Ridge is the newest neighbourhood at Minthis, made up of 26 two-and three-bedroom Villas spread across two verdantly scenic spots. From their elevated seat, the views are something special. To the south, there are rolling fields, dramatic ravines and distant sea views; to the west, city lights and the ever-changing colours of the sea.