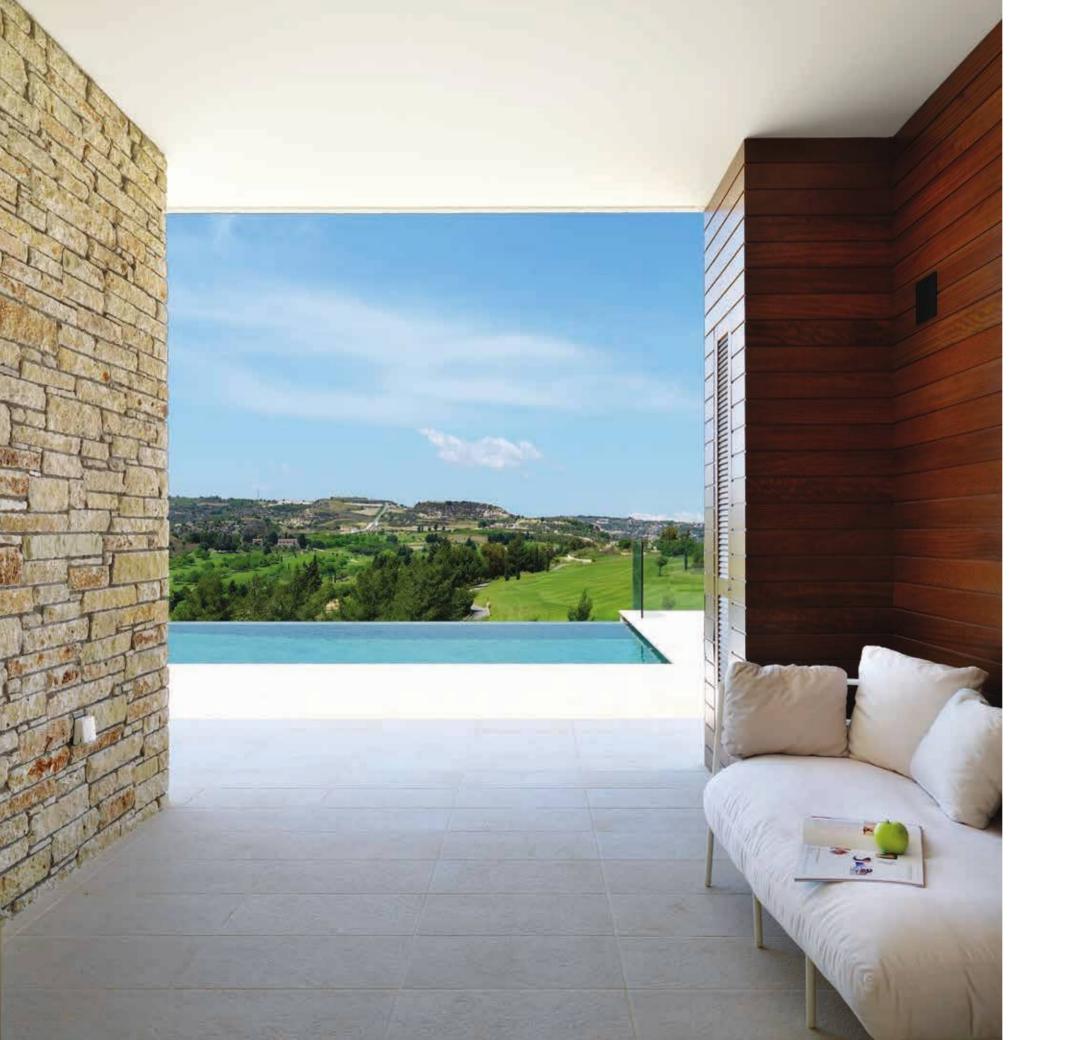

## FRAMED VIEWS

Many windows are dual-aspect as well as full-height, dramatically framing vistas that lead the eye across inspiring horizons and beyond. Inside warm neutral tones and fixtures and finishes subtly embellish and enhance life, conveying understated luxury that lets the free-flowing spaces speak for themselves.

## FIXTURES AND FINISHES

A beautiful rhythm of floor-to-ceiling windows lets the outside into spaces that are impeccably finished, using the finest fixtures, clean and timeless in design.

At Minthis architectural forms are intuitive, letting nature be the luxury.