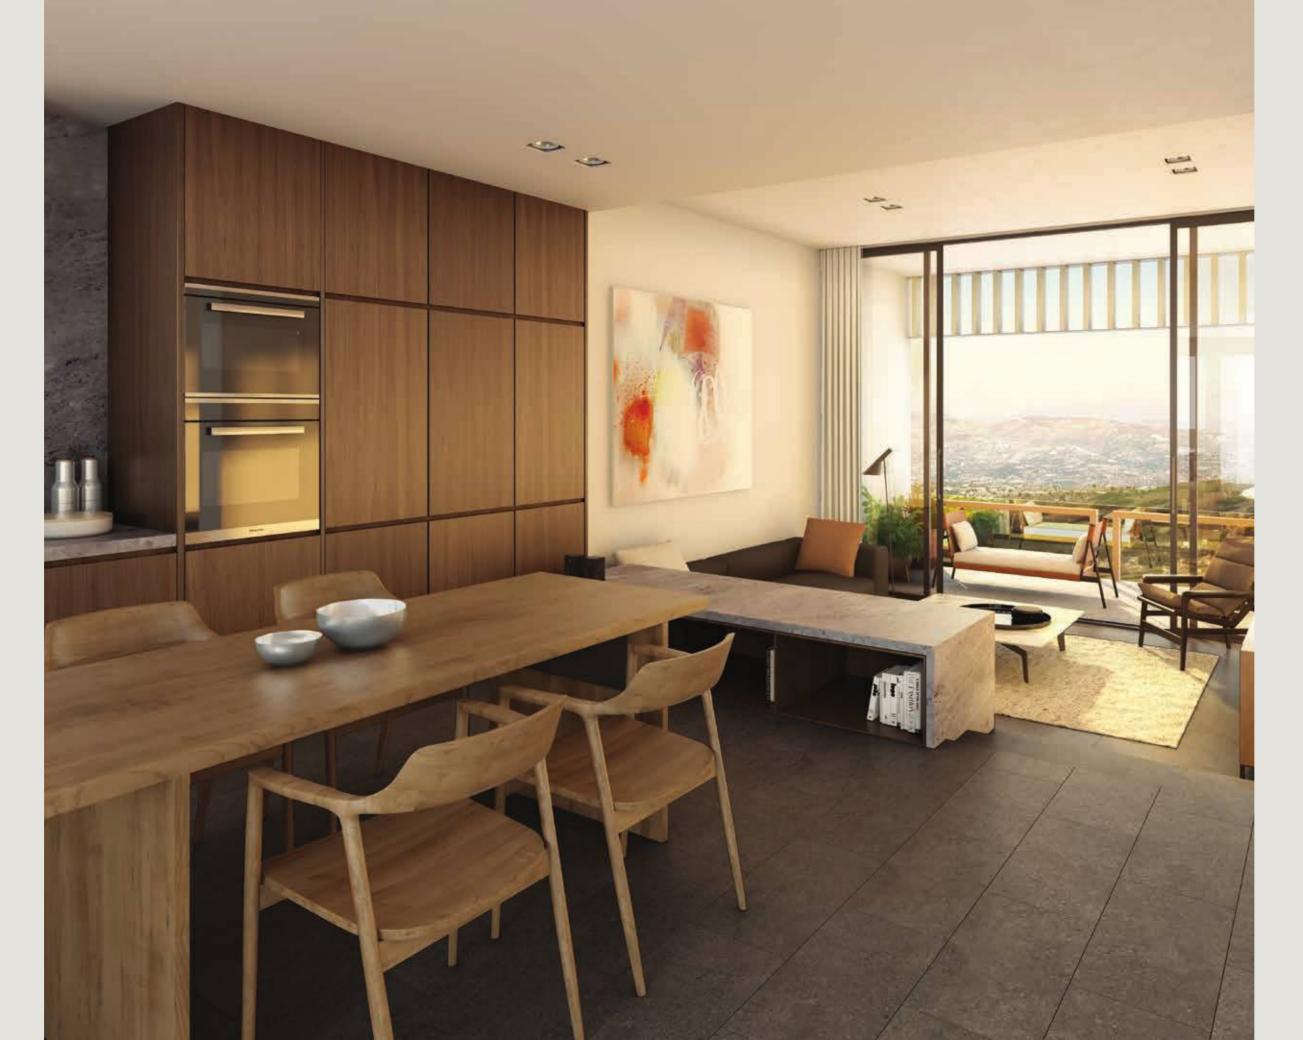

# LUXURIOUS **INTERIORS**

YOUR HOME, YOUR SANCTUARY

"There is a unique balance of personal intimacy and openness in the homes that comes from the light".

Demetris Ashiotis, Executive Director Pafilia

sing warm, neutral tones, clean, contemporary fittings and beautiful earth-borne materials, interiors are sophisticated in their simplicity. Walk across marble floors into the open-air courtyard or onto shaded terraces, as everyday life moves seamlessly between inside and outside. Inside each property, Residences, Villas and Suites, spaces are open, and natural light and panoramic views are fundamental architectural elements. This suffusion of daylight enhances well-being and ensures that homes are as regenerative as the landscape.

## FIXTURES AND FINISHES

A beautiful rhythm of floor-to-ceiling windows lets the outside into spaces that are impeccably finished, using the finest fixtures, clean and timeless in design.

At Minthis architectural forms are intuitive, letting nature be the luxury.