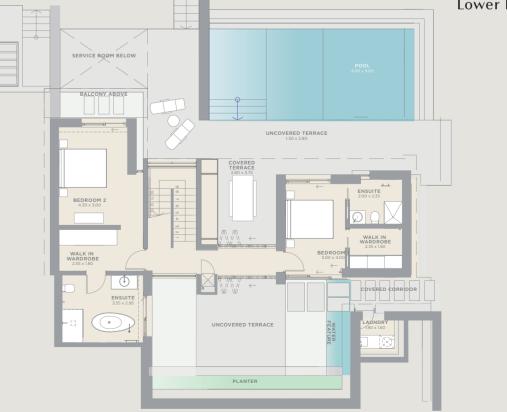

### ELECTRA

A villa designed to nestle against the hillside, Electra's master bedroom, infinity pool and dual-aspect living spaces are on the main floor, while guest bedrooms are on the floor below. The kitchen opens onto a large patio and external entertaining area.



4 BEDROOMS From 270sqm





Lower Level

### Entry Level

### CALLISTO

Callisto is a modern, open-plan ode to light. The large flexible layout leads to a pretty courtyard, while each bedroom occupies its own private space apart.





Lower Level







### AMALTHIA

Cross a striking glass bridge to the entrance at Amalthia, a beautifully bright villa with full-height windows throughout. The ground floor master suite features a stylish walkthrough closet, and the alfresco courtyard opens onto the poolside terrace.





### Lower Level

Entry Level

### CLEONE

Accessed from the garden, Cleone feels larger due to the striking abundance of floor-to-ceiling glass. The central courtyard off the kitchen is a place of complete seclusion and the master suite boasts a luxurious dressing room.







First Floor

### ASTERIA

The mezzanine levels create an impressive exterior profile and high-ceilinged distinct spaces. With the master suite on its own separate level, Asteria is perfect for those seeking a balance between openness and intimacy.







### Entry Level



A dramatic all-glass entrance welcomes you to Harmonia, a home arranged around its striking feature pool. The elegant master suite opens out onto the pool terrace with spectacular views, and a fireplace separates the kitchen and living area.