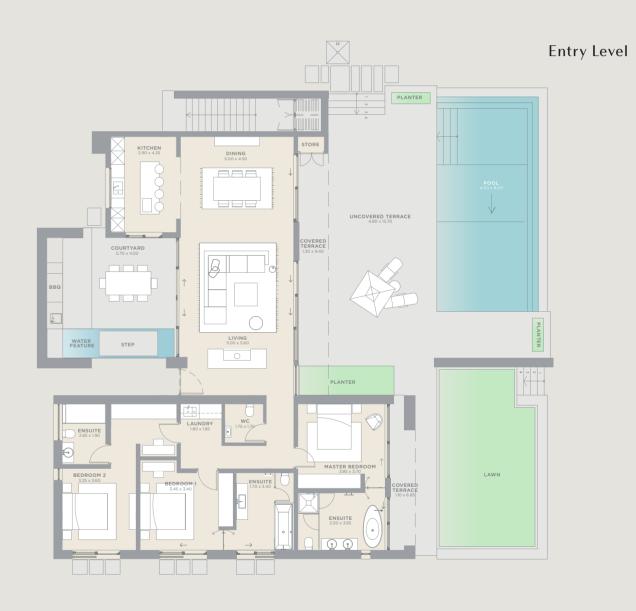

### HESPERIDES

Accessed via a shaded private courtyard, Hesperides, named after the goddess of sunsets, maximises the scenery. With sky-high glass walls filling the open spaces with sunlight, the sunken dining room's 4.5m-high ceilings serve to enhance light and volume. Indoor/outdoor living is prioritised; the kitchen seamlessly extending onto a large terrace surrounding a private plunge pool, perfect for lounging, entertaining and dining alfresco.