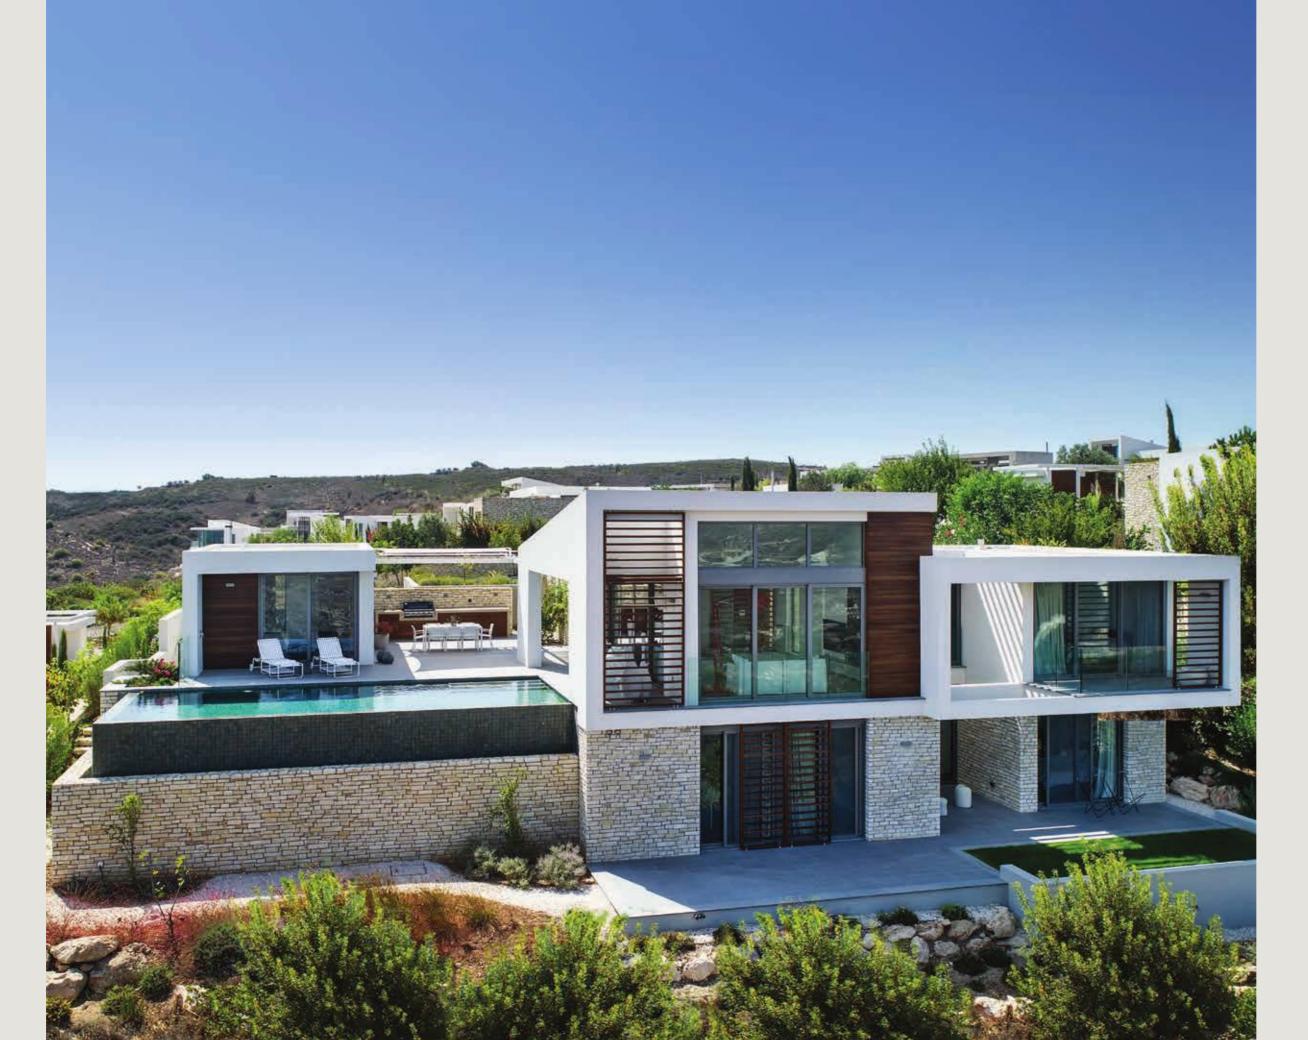

# PROPERTY **COLLECTION**

FIRST IMPRESSIONS ARE EVERYTHING

One-of-a-kind, contemporary homes embracing luxury living.

A t Minthis, pioneering design weaves together natural and architectural drama with an effortless elegance. Charming brick walls of Cypriot limestone and panels of Iroko wood warmly connect with the settings, while walls of glass and striking entryways make a modern impact. The spirit of traditional mountain villages, their simplicity, their community and their oneness with their surroundings, echoes within the modern sophistication of each structure and space.

## NATURAL MATERIALS

Ochre-hued limestone from the Troodos Mountains, warm Iroko wood, luxurious Italian marbles; every home at Minthis draws upon natural materials, that have been carved and borne out of the earth, channeling their implicit integrity.

## COURTYARD LIVING

A traditional element of Cypriot architecture, courtyards are connecting and cooling features of each home. With the sky as a ceiling, water features and a balance of light and leafy shade, courtyards encourage air flow, are social hubs in the home and offer protection from the heat.