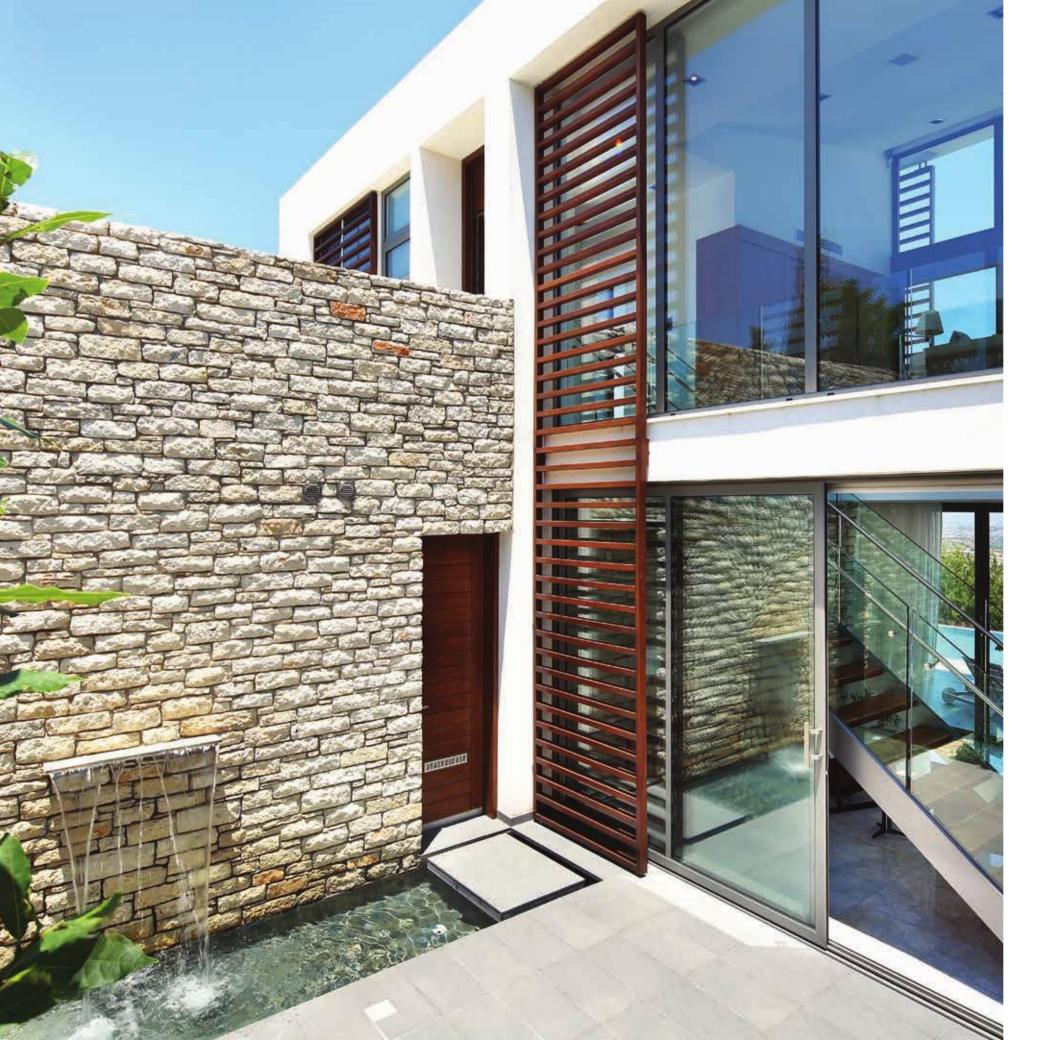

# PROPERTY **COLLECTION**

FIRST IMPRESSIONS ARE EVERYTHING

One-of-a-kind, contemporary homes embracing luxury living.

A t Minthis, pioneering design weaves together natural and architectural drama with an effortless elegance. Charming brick walls of Cypriot limestone and panels of Iroko wood warmly connect with the settings, while walls of glass and striking entryways make a modern impact. The spirit of traditional mountain villages, their simplicity, their community and their oneness with their surroundings, echoes within the modern sophistication of each structure and space.

## NATURAL MATERIALS

Ochre-hued limestone from the Troodos Mountains, warm Iroko wood, luxurious Italian marbles; every home at Minthis draws upon natural materials, that have been carved and borne out of the earth, channeling their implicit integrity.

## COURTYARD LIVING

A traditional element of Cypriot architecture, courtyards are connecting and cooling features of each home. With the sky as a ceiling, water features and a balance of light and leafy shade, courtyards encourage air flow, are social hubs in the home and offer protection from the heat.

## FRAMED VIEWS

Many windows are dual-aspect as well as full-height, dramatically framing vistas that lead the eye across inspiring horizons and beyond. Inside warm neutral tones and fixtures and finishes subtly embellish and enhance life, conveying understated luxury that lets the free-flowing spaces speak for themselves.