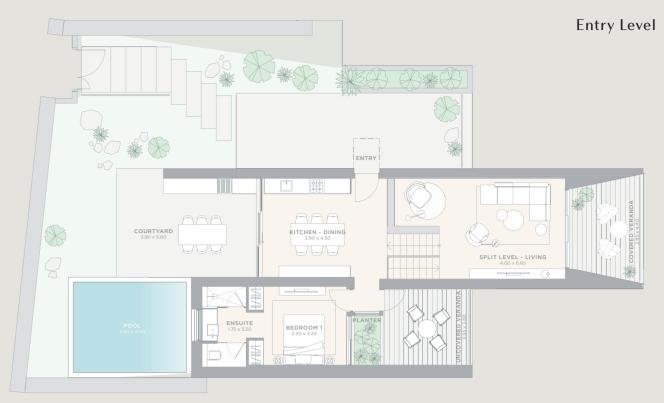

### MEDITERRANEAN LIVING

he Residences at Minthis are a collection of unique, customisable homes, designed to be an emotional response to the extraordinary surroundings. Towering windows frame the views that unfurl before you, natural materials are tactile and authentic and terraces and central courtyards invite peaceful reflection. Customise the designs to suit your lifestyle by adding gyms, saunas, guest houses or wine cellars and select from stylish fixtures and finishes to create a truly personal, sophisticated home.

### PETRA

Petra is spacious and light. The main level kitchen/living space flows out to the pool and BBQ area and a glass gallery bridge leads to the wonderfully private master suite. Downstairs, guest bedrooms open onto sunny terraces.