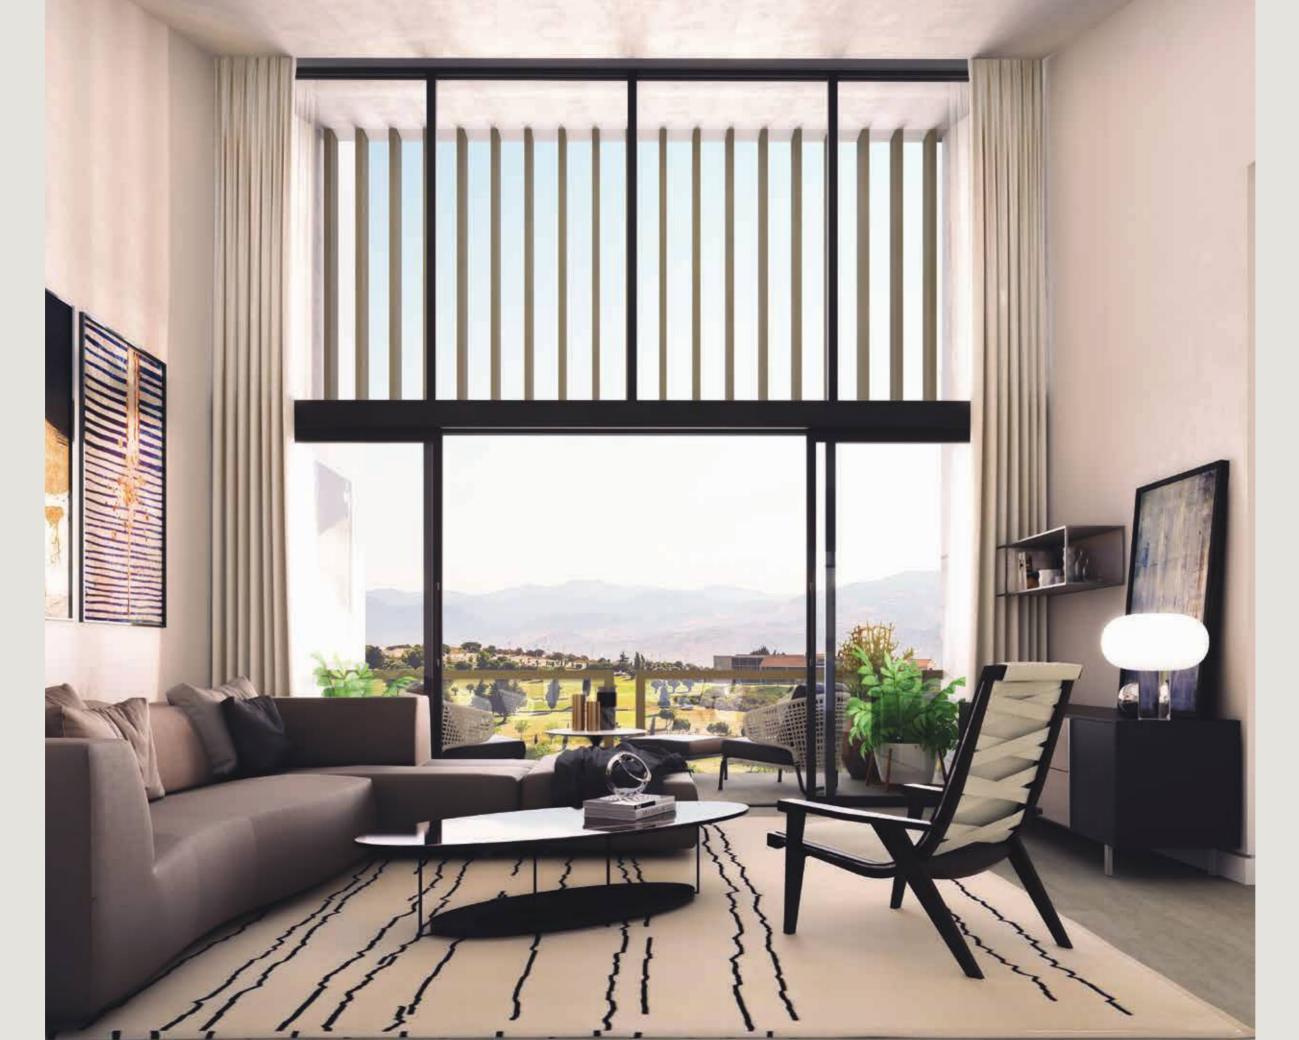

## FRAMED VIEWS

Many windows are dual-aspect as well as full-height, dramatically framing vistas that lead the eye across inspiring horizons and beyond. Inside warm neutral tones and fixtures and finishes subtly embellish and enhance life, conveying understated luxury that lets the free-flowing spaces speak for themselves.

# LUXURIOUS **INTERIORS**

YOUR HOME, YOUR SANCTUARY

"There is a unique balance of personal intimacy and openness in the homes that comes from the light".

Demetris Ashiotis, Executive Director Pafilia

sing warm, neutral tones, clean, contemporary fittings and beautiful earth-borne materials, interiors are sophisticated in their simplicity. Walk across marble floors into the open-air courtyard or onto shaded terraces, as everyday life moves seamlessly between inside and outside. Inside each property, Residences, Villas and Suites, spaces are open, and natural light and panoramic views are fundamental architectural elements. This suffusion of daylight enhances well-being and ensures that homes are as regenerative as the landscape.