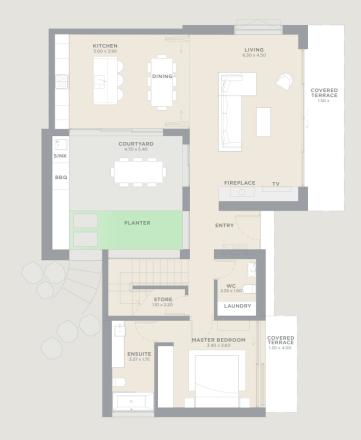

### MEDITERRANEAN LIVING

he Residences at Minthis are a collection of unique, customisable homes, designed to be an emotional response to the extraordinary surroundings. Towering windows frame the views that unfurl before you, natural materials are tactile and authentic and terraces and central courtyards invite peaceful reflection. Customise the designs to suit your lifestyle by adding gyms, saunas, guest houses or wine cellars and select from stylish fixtures and finishes to create a truly personal, sophisticated home.