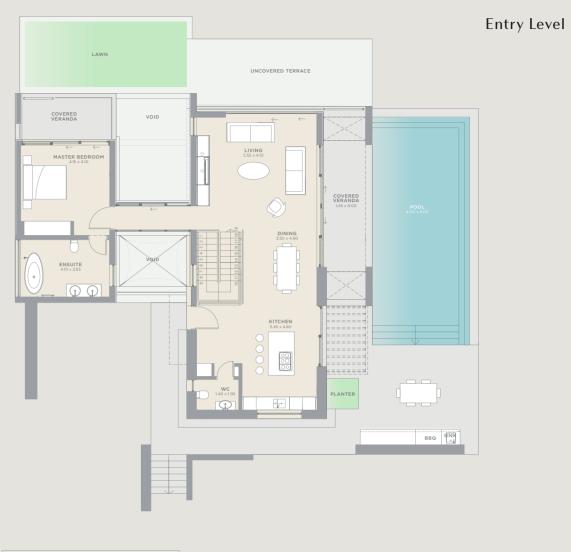

### MEDITERRANEAN LIVING

he Residences at Minthis are a collection of unique, customisable homes, designed to be an emotional response to the extraordinary surroundings. Towering windows frame the views that unfurl before you, natural materials are tactile and authentic and terraces and central courtyards invite peaceful reflection. Customise the designs to suit your lifestyle by adding gyms, saunas, guest houses or wine cellars and select from stylish fixtures and finishes to create a truly personal, sophisticated home.

### Entry Level