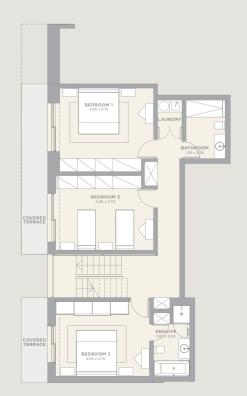

### PETRA

Petra is spacious and light. The main level kitchen/living space flows out to the pool and BBQ area and a glass gallery bridge leads to the wonderfully private master suite. Downstairs, guest bedrooms open onto sunny terraces.