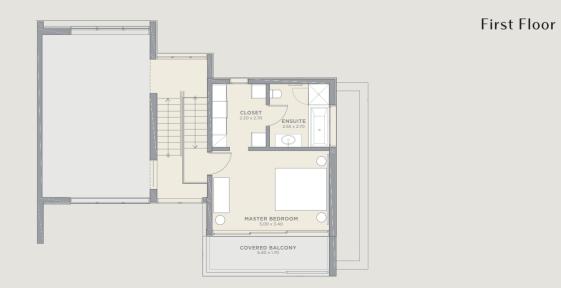

First Floor

### ASTERIA

The mezzanine levels create an impressive exterior profile and high-ceilinged distinct spaces. With the master suite on its own separate level, Asteria is perfect for those seeking a balance between openness and intimacy.