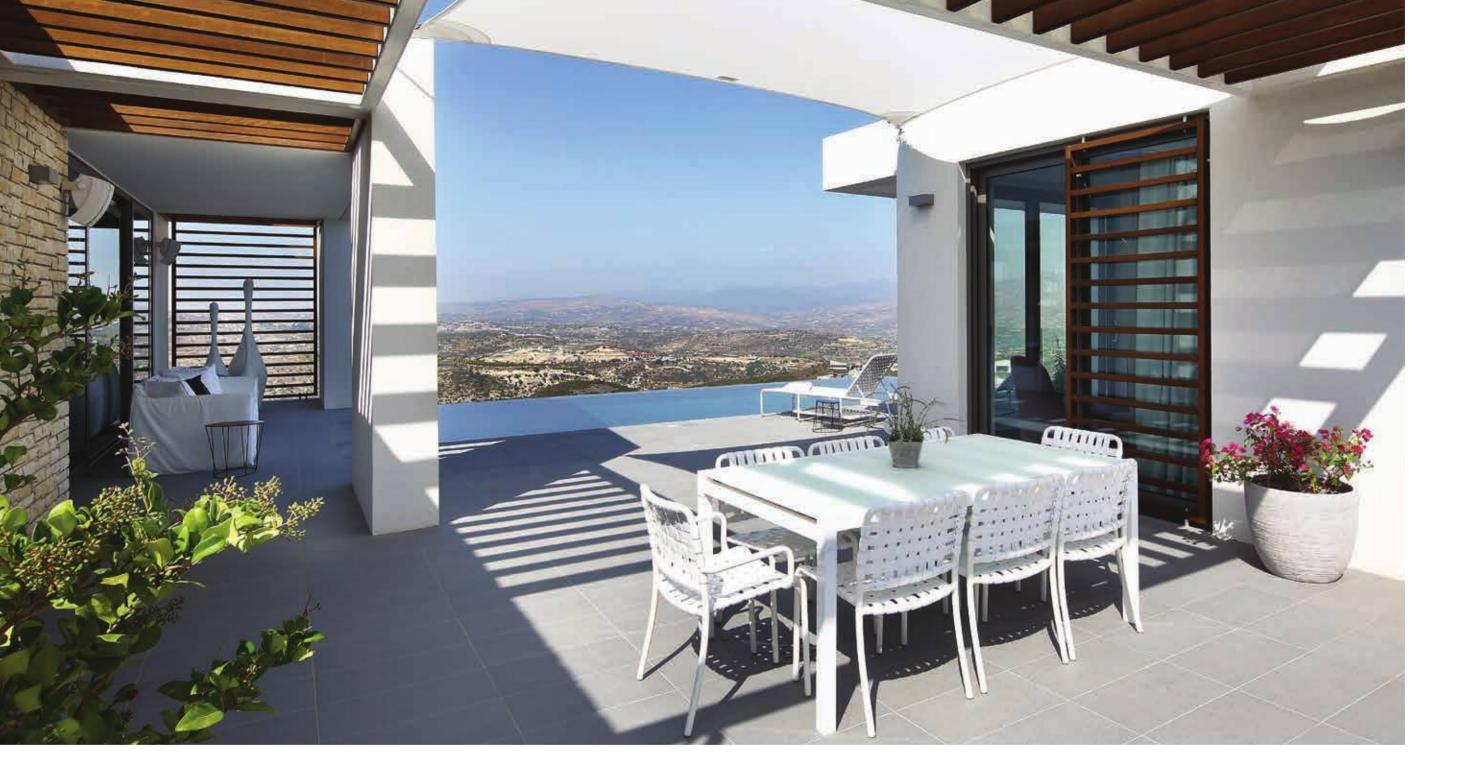

## FRAMED VIEWS

Many windows are dual-aspect as well as full-height, dramatically framing vistas that lead the eye across inspiring horizons and beyond. Inside warm neutral tones and fixtures and finishes subtly embellish and enhance life, conveying understated luxury that lets the free-flowing spaces speak for themselves.

# LUXURIOUS **INTERIORS**

YOUR HOME, YOUR SANCTUARY

"There is a unique balance of personal intimacy and openness in the homes that comes from the light".

Demetris Ashiotis, Executive Director Pafilia

sing warm, neutral tones, clean, contemporary fittings and beautiful earth-borne materials, interiors are sophisticated in their simplicity. Walk across marble floors into the open-air courtyard or onto shaded terraces, as everyday life moves seamlessly between inside and outside. Inside each property, Residences, Villas and Suites, spaces are open, and natural light and panoramic views are fundamental architectural elements. This suffusion of daylight enhances well-being and ensures that homes are as regenerative as the landscape.

## FIXTURES AND FINISHES

A beautiful rhythm of floor-to-ceiling windows lets the outside into spaces that are impeccably finished, using the finest fixtures, clean and timeless in design.

At Minthis architectural forms are intuitive, letting nature be the luxury.