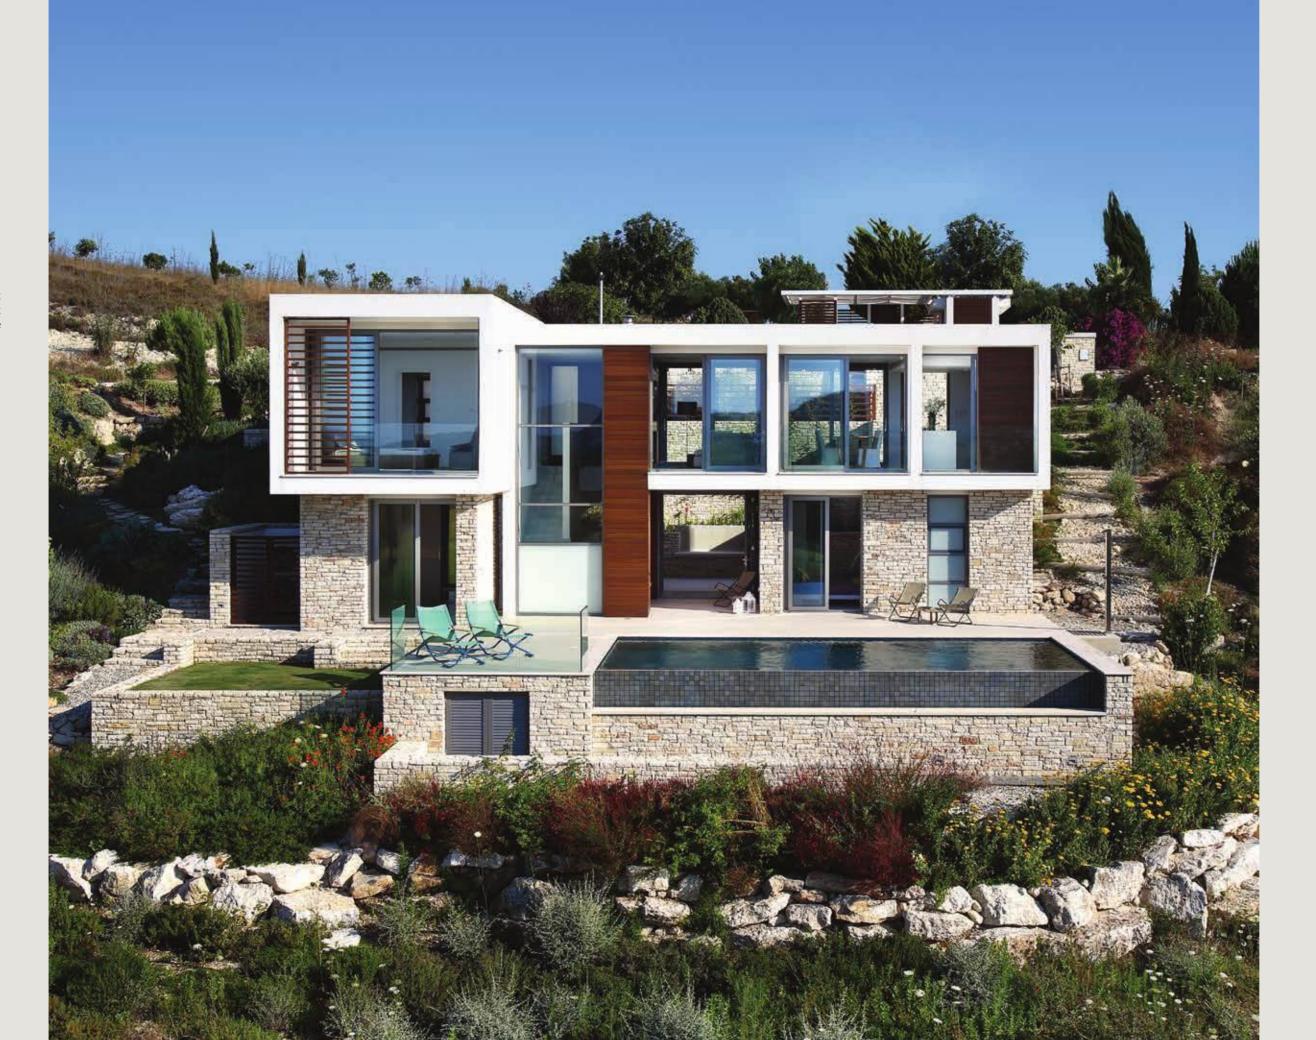

# PROPERTY **COLLECTION**

FIRST IMPRESSIONS ARE EVERYTHING

One-of-a-kind, contemporary homes embracing luxury living.

A t Minthis, pioneering design weaves together natural and architectural drama with an effortless elegance. Charming brick walls of Cypriot limestone and panels of Iroko wood warmly connect with the settings, while walls of glass and striking entryways make a modern impact. The spirit of traditional mountain villages, their simplicity, their community and their oneness with their surroundings, echoes within the modern sophistication of each structure and space.

## NATURAL MATERIALS

Ochre-hued limestone from the Troodos Mountains, warm Iroko wood, luxurious Italian marbles; every home at Minthis draws upon natural materials, that have been carved and borne out of the earth, channeling their implicit integrity.

## FRAMED VIEWS

Many windows are dual-aspect as well as full-height, dramatically framing vistas that lead the eye across inspiring horizons and beyond. Inside warm neutral tones and fixtures and finishes subtly embellish and enhance life, conveying understated luxury that lets the free-flowing spaces speak for themselves.