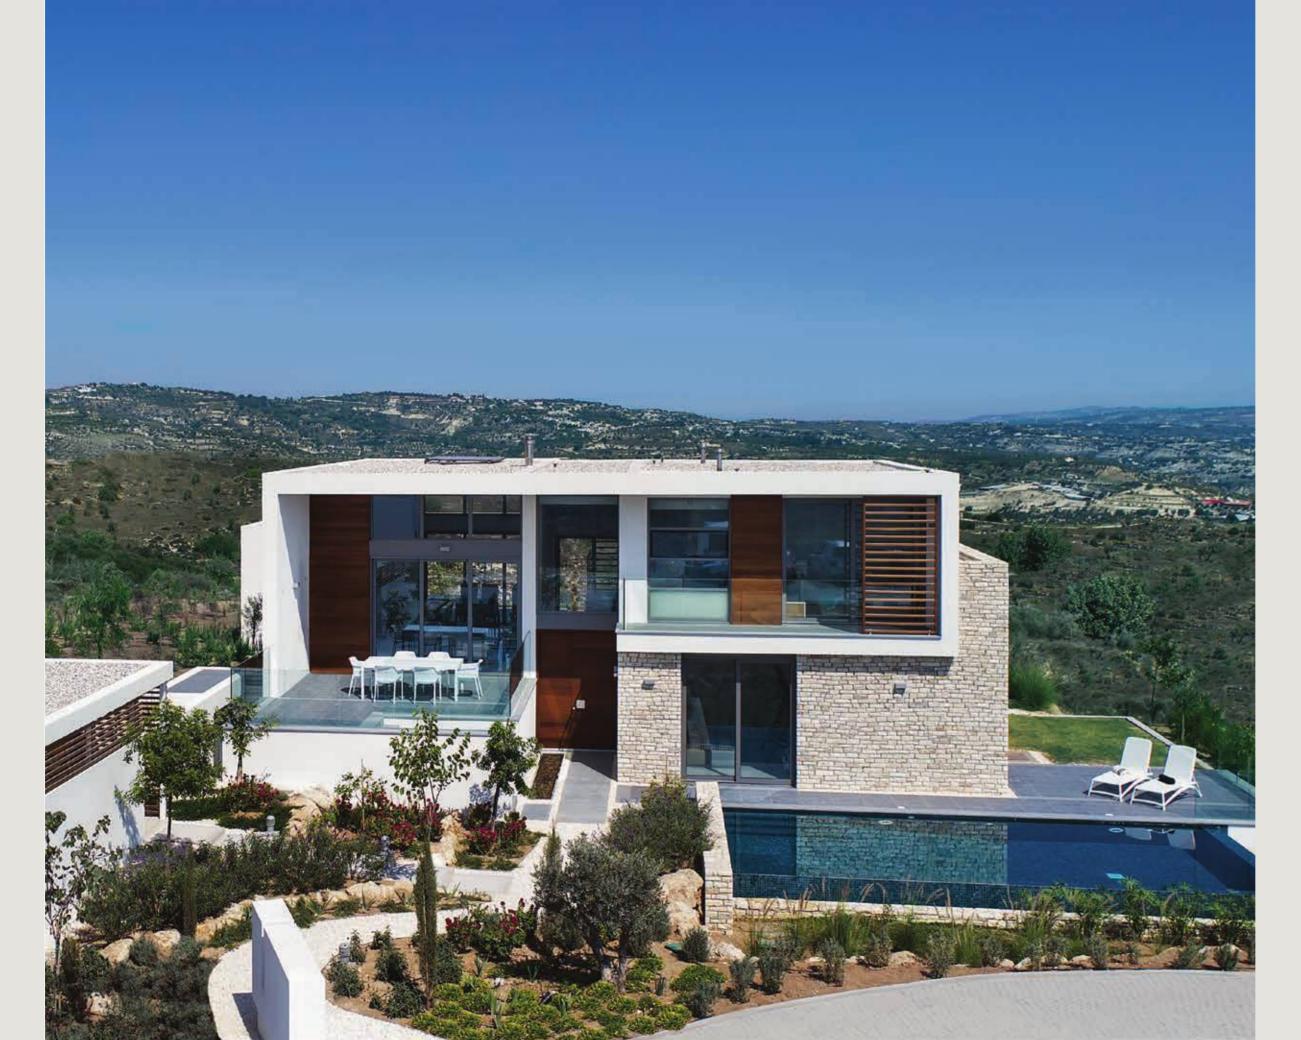

# PROPERTY **COLLECTION**

FIRST IMPRESSIONS ARE EVERYTHING

One-of-a-kind, contemporary homes embracing luxury living.

A t Minthis, pioneering design weaves together natural and architectural drama with an effortless elegance. Charming brick walls of Cypriot limestone and panels of Iroko wood warmly connect with the settings, while walls of glass and striking entryways make a modern impact. The spirit of traditional mountain villages, their simplicity, their community and their oneness with their surroundings, echoes within the modern sophistication of each structure and space.

## NATURAL MATERIALS

Ochre-hued limestone from the Troodos Mountains, warm Iroko wood, luxurious Italian marbles; every home at Minthis draws upon natural materials, that have been carved and borne out of the earth, channeling their implicit integrity.

## COURTYARD LIVING

A traditional element of Cypriot architecture, courtyards are connecting and cooling features of each home. With the sky as a ceiling, water features and a balance of light and leafy shade, courtyards encourage air flow, are social hubs in the home and offer protection from the heat.

## FRAMED VIEWS

Many windows are dual-aspect as well as full-height, dramatically framing vistas that lead the eye across inspiring horizons and beyond. Inside warm neutral tones and fixtures and finishes subtly embellish and enhance life, conveying understated luxury that lets the free-flowing spaces speak for themselves.