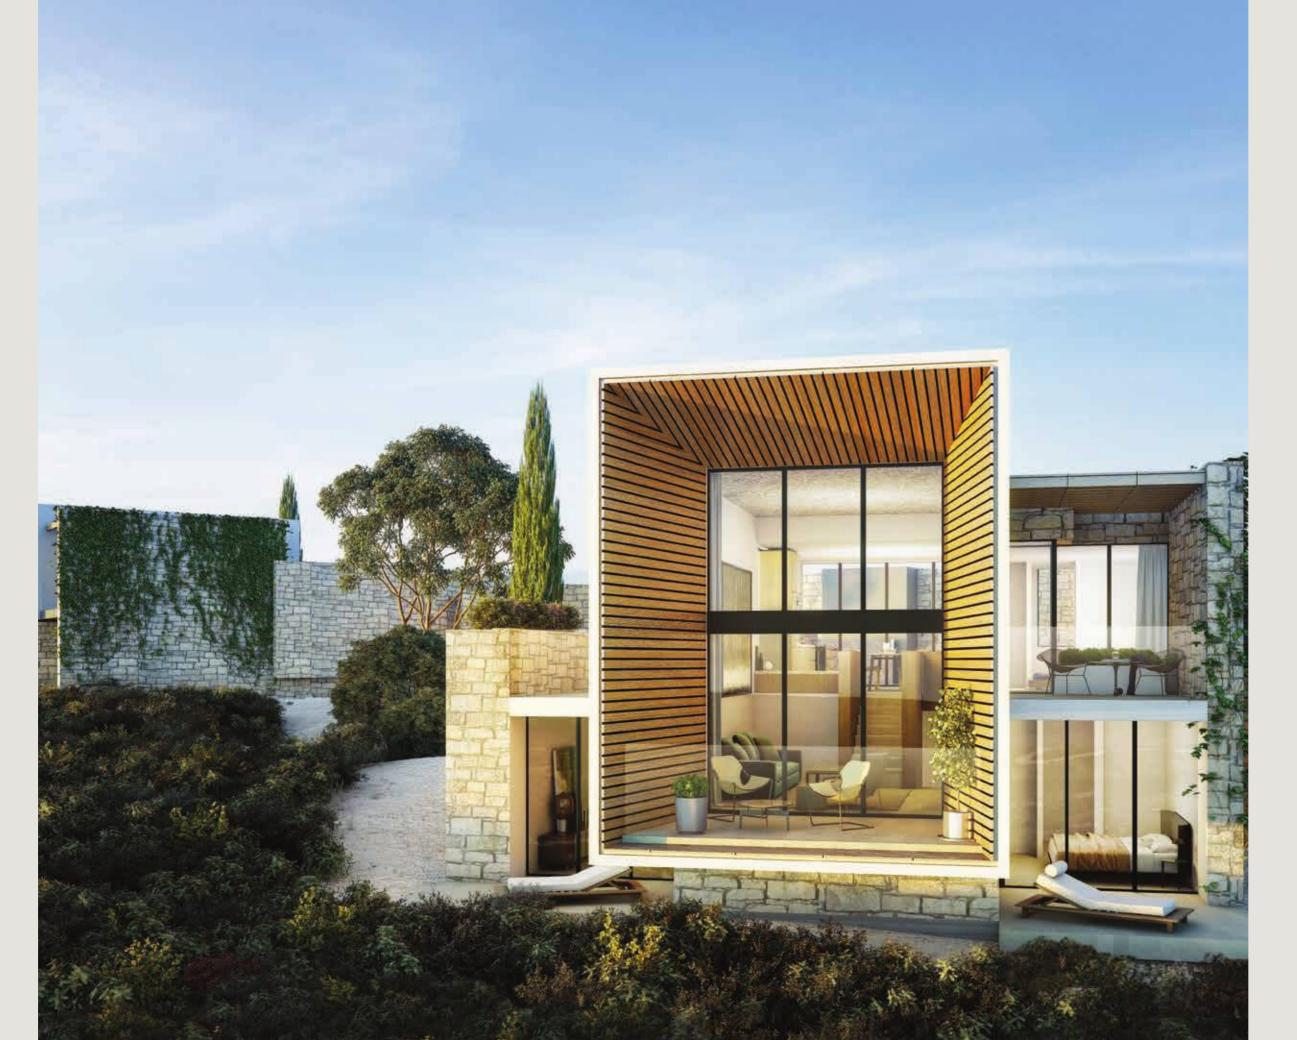

# PROPERTY **COLLECTION**

FIRST IMPRESSIONS ARE EVERYTHING

One-of-a-kind, contemporary homes embracing luxury living.

A t Minthis, pioneering design weaves together natural and architectural drama with an effortless elegance. Charming brick walls of Cypriot limestone and panels of Iroko wood warmly connect with the settings, while walls of glass and striking entryways make a modern impact. The spirit of traditional mountain villages, their simplicity, their community and their oneness with their surroundings, echoes within the modern sophistication of each structure and space.

## FRAMED VIEWS

Many windows are dual-aspect as well as full-height, dramatically framing vistas that lead the eye across inspiring horizons and beyond. Inside warm neutral tones and fixtures and finishes subtly embellish and enhance life, conveying understated luxury that lets the free-flowing spaces speak for themselves.