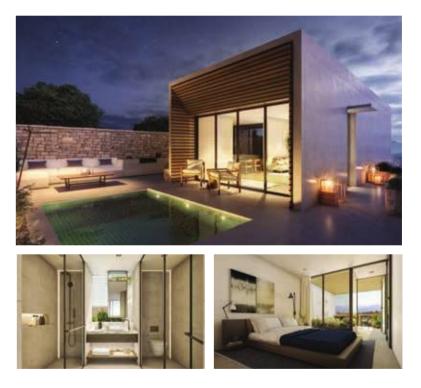

# VILLAS

### EXCLUSIVE RESIDENTIAL NEIGHBOURHOOD

Architects Woods Bagot have designed the lines around nature, the commanding views and a vision of refined Cypriot living.

he Villas at Minthis take full advantage of their incredible surroundings. Along with the incomparable panoramas, the layouts were designed for the modern lifestyle. Open floor plans accommodate both entertaining and family life, with the perfect amount of privacy; living/dining space, peaceful verandas, and an elegant private plunge pool.

## THE RIDGE

Named after its unique location, The Ridge is the newest neighbourhood at Minthis, made up of 26 two-and three-bedroom Villas spread across two verdantly scenic spots. From their elevated seat, the views are something special. To the south, there are rolling fields, dramatic ravines and distant sea views; to the west, city lights and the ever-changing colours of the sea.