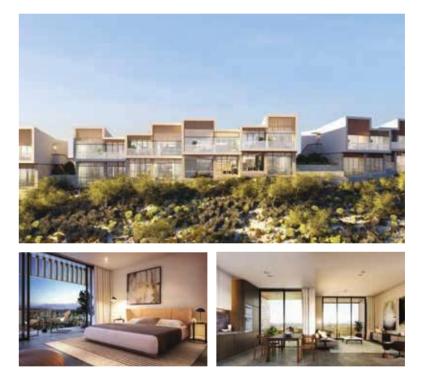

### MEDITERRANEAN LIVING

he Residences at Minthis are a collection of unique, customisable homes, designed to be an emotional response to the extraordinary surroundings. Towering windows frame the views that unfurl before you, natural materials are tactile and authentic and terraces and central courtyards invite peaceful reflection. Customise the designs to suit your lifestyle by adding gyms, saunas, guest houses or wine cellars and select from stylish fixtures and finishes to create a truly personal, sophisticated home.

# LUXURIOUS **INTERIORS**

YOUR HOME, YOUR SANCTUARY

"There is a unique balance of personal intimacy and openness in the homes that comes from the light".

Demetris Ashiotis, Executive Director Pafilia

sing warm, neutral tones, clean, contemporary fittings and beautiful earth-borne materials, interiors are sophisticated in their simplicity. Walk across marble floors into the open-air courtyard or onto shaded terraces, as everyday life moves seamlessly between inside and outside. Inside each property, Residences, Villas and Suites, spaces are open, and natural light and panoramic views are fundamental architectural elements. This suffusion of daylight enhances well-being and ensures that homes are as regenerative as the landscape.