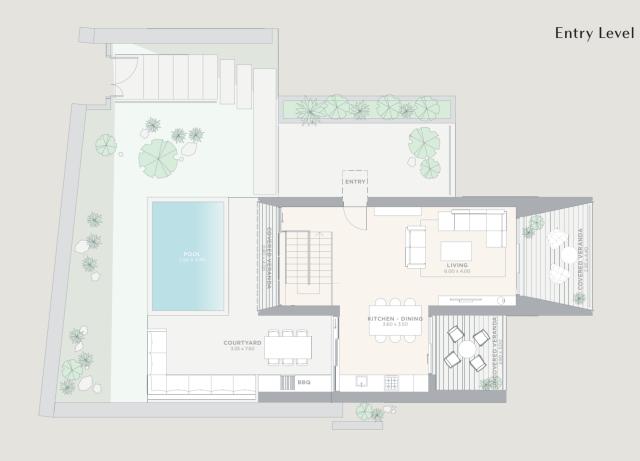

### Entry Level

### CALLISTO

Callisto is a modern, open-plan ode to light. The large flexible layout leads to a pretty courtyard, while each bedroom occupies its own private space apart.

Lower Level