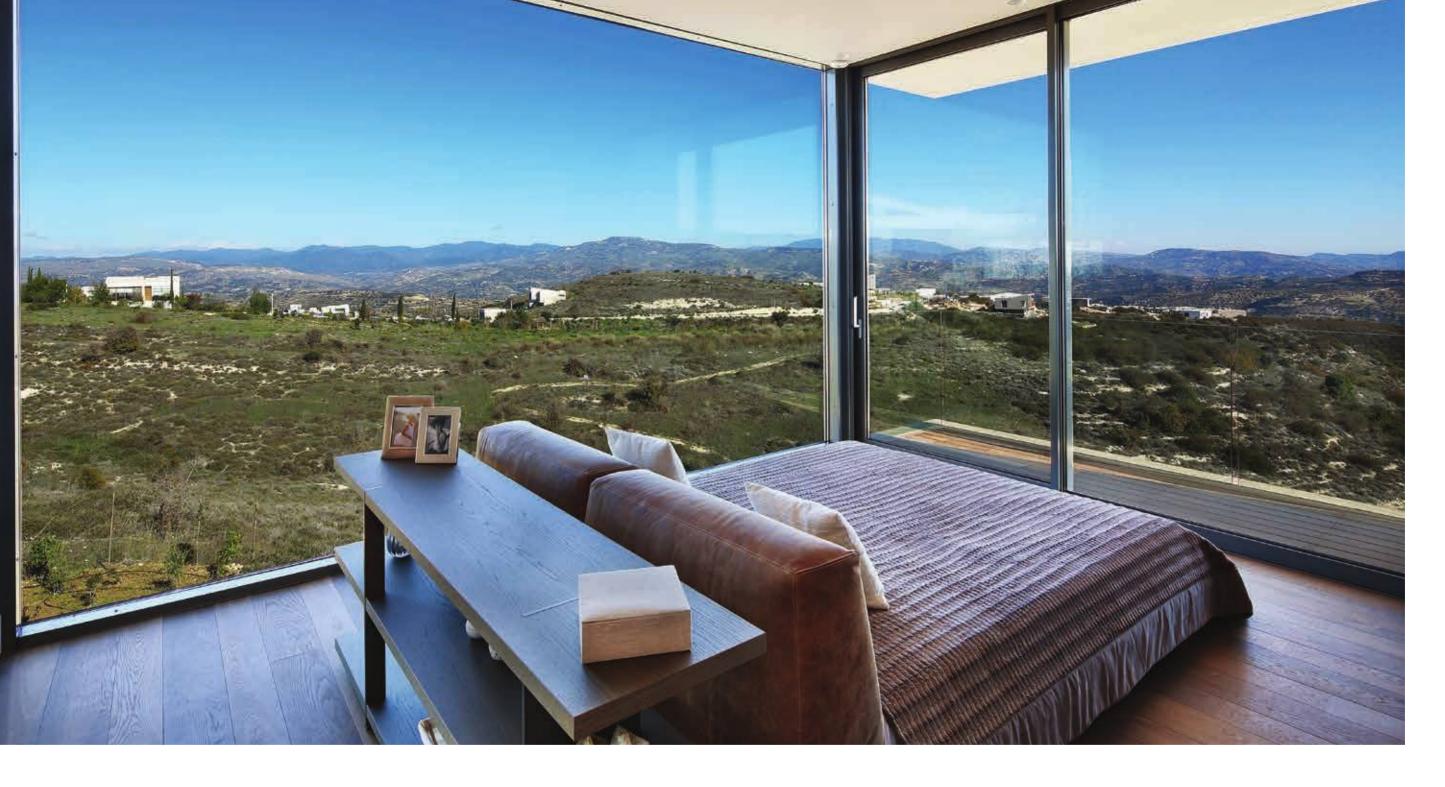

## FRAMED VIEWS

Many windows are dual-aspect as well as full-height, dramatically framing vistas that lead the eye across inspiring horizons and beyond. Inside warm neutral tones and fixtures and finishes subtly embellish and enhance life, conveying understated luxury that lets the free-flowing spaces speak for themselves.

# LUXURIOUS **INTERIORS**

YOUR HOME, YOUR SANCTUARY

"There is a unique balance of personal intimacy and openness in the homes that comes from the light".

Demetris Ashiotis, Executive Director Pafilia

sing warm, neutral tones, clean, contemporary fittings and beautiful earth-borne materials, interiors are sophisticated in their simplicity. Walk across marble floors into the open-air courtyard or onto shaded terraces, as everyday life moves seamlessly between inside and outside. Inside each property, Residences, Villas and Suites, spaces are open, and natural light and panoramic views are fundamental architectural elements. This suffusion of daylight enhances well-being and ensures that homes are as regenerative as the landscape.

## FIXTURES AND FINISHES

A beautiful rhythm of floor-to-ceiling windows lets the outside into spaces that are impeccably finished, using the finest fixtures, clean and timeless in design.

At Minthis architectural forms are intuitive, letting nature be the luxury.