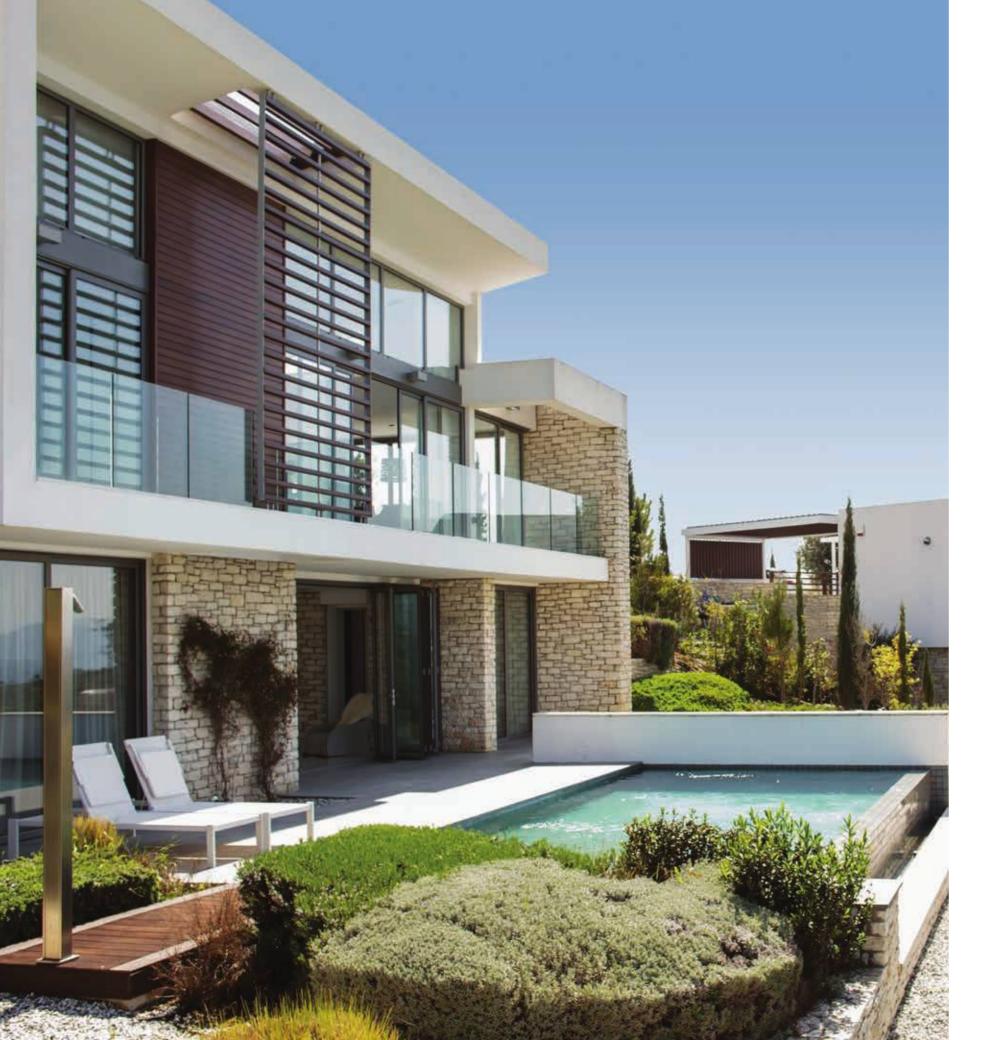

# PROPERTY **COLLECTION**

FIRST IMPRESSIONS ARE EVERYTHING

One-of-a-kind, contemporary homes embracing luxury living.

A t Minthis, pioneering design weaves together natural and architectural drama with an effortless elegance. Charming brick walls of Cypriot limestone and panels of Iroko wood warmly connect with the settings, while walls of glass and striking entryways make a modern impact. The spirit of traditional mountain villages, their simplicity, their community and their oneness with their surroundings, echoes within the modern sophistication of each structure and space.

## NATURAL MATERIALS

Ochre-hued limestone from the Troodos Mountains, warm Iroko wood, luxurious Italian marbles; every home at Minthis draws upon natural materials, that have been carved and borne out of the earth, channeling their implicit integrity.

## FRAMED VIEWS

Many windows are dual-aspect as well as full-height, dramatically framing vistas that lead the eye across inspiring horizons and beyond. Inside warm neutral tones and fixtures and finishes subtly embellish and enhance life, conveying understated luxury that lets the free-flowing spaces speak for themselves.