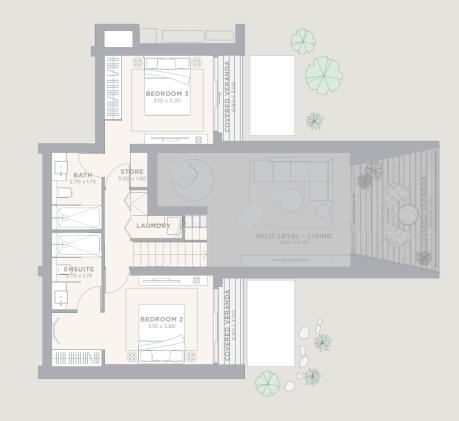

### CALLISTO

Callisto is a modern, open-plan ode to light. The large flexible layout leads to a pretty courtyard, while each bedroom occupies its own private space apart.

Lower Level