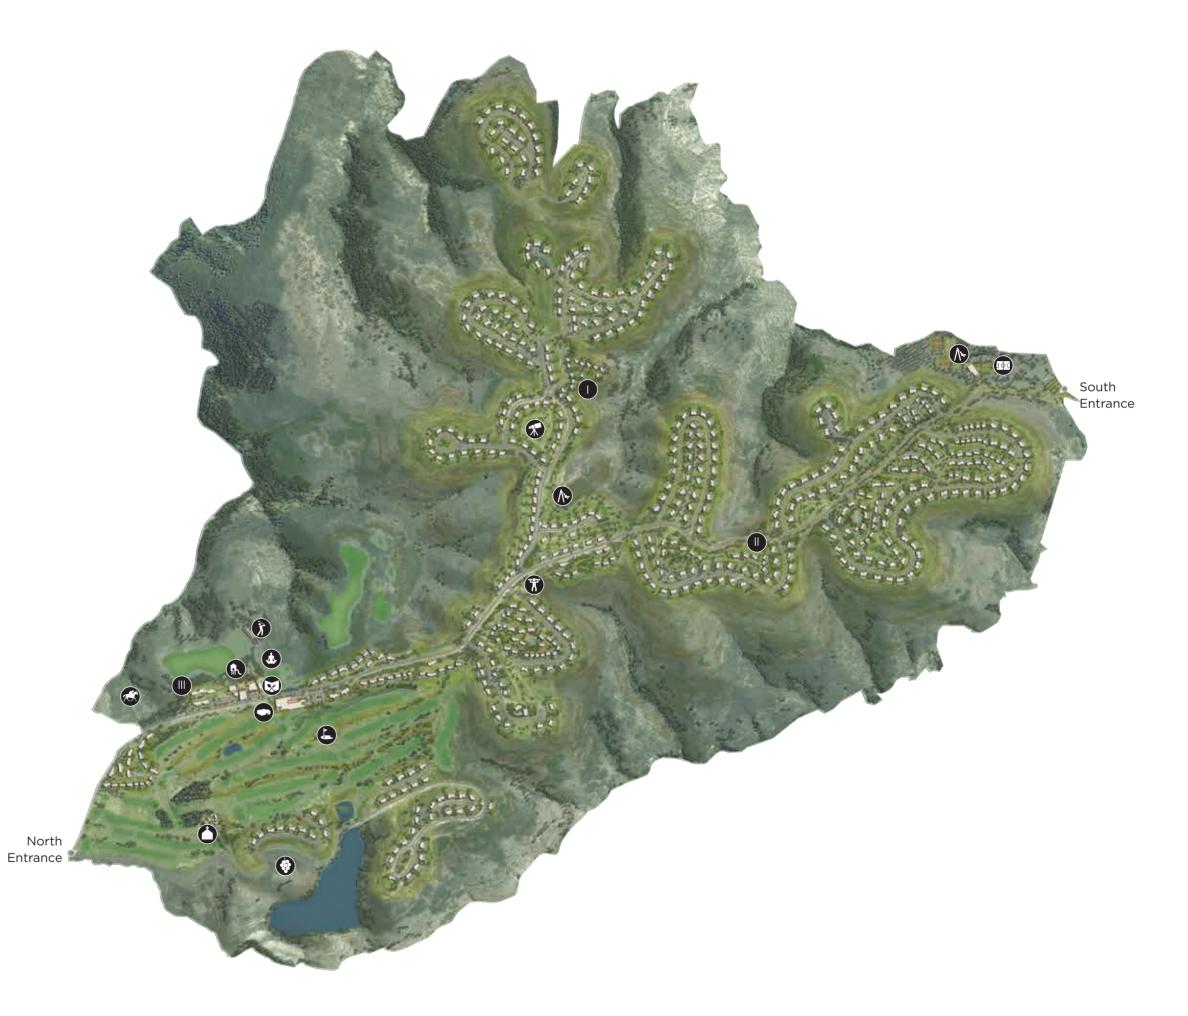

## MASTERPLAN

| Clubhouse           |                   |
|---------------------|-------------------|
| Wellness Spa        | 4                 |
| The Plateia         | ×                 |
| Golf Course         |                   |
| Driving Range       | Ŕ                 |
| Kids Club           |                   |
| Outdoor Sports Park | Ť                 |
| Sports Ground       | ₽ф₫               |
| Equestrian Centre   | 1                 |
| Monastery           |                   |
| Vineyards           | \$                |
| Playgrounds         | $\bigwedge I_{M}$ |
| Stargazing          | *                 |
| The Plateau         | 0                 |
| The Ridge           |                   |
| The Suites          |                   |