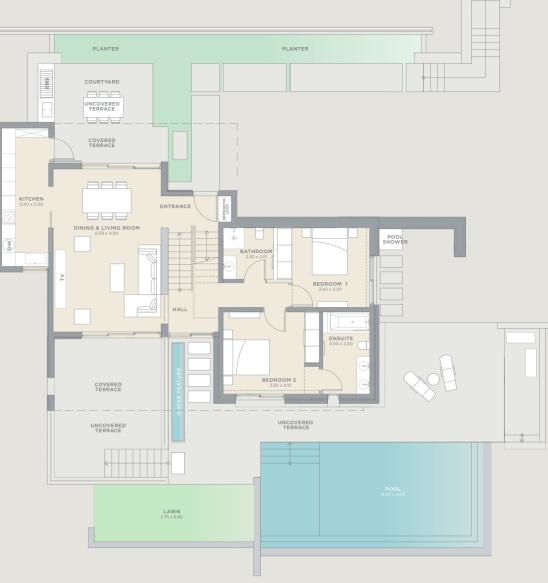

### PETRA

Petra is spacious and light. The main level kitchen/living space flows out to the pool and BBQ area and a glass gallery bridge leads to the wonderfully private master suite. Downstairs, guest bedrooms open onto sunny terraces.

### ELECTRA

A villa designed to nestle against the hillside, Electra's master bedroom, infinity pool and dual-aspect living spaces are on the main floor, while guest bedrooms are on the floor below. The kitchen opens onto a large patio and external entertaining area.

4 BEDROOMS From 270sqm

Lower Level

### Entry Level

### CALLISTO

Callisto is a modern, open-plan ode to light. The large flexible layout leads to a pretty courtyard, while each bedroom occupies its own private space apart.

Lower Level