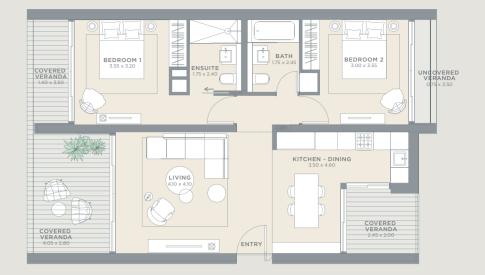

# RESIDENCES

Influenced by the graceful architecture of traditional Cypriot dwellings.

### MEDITERRANEAN LIVING

he Residences at Minthis are a collection of unique, customisable homes, designed to be an emotional response to the extraordinary surroundings. Towering windows frame the views that unfurl before you, natural materials are tactile and authentic and terraces and central courtyards invite peaceful reflection. Customise the designs to suit your lifestyle by adding gyms, saunas, guest houses or wine cellars and select from stylish fixtures and finishes to create a truly personal, sophisticated home.