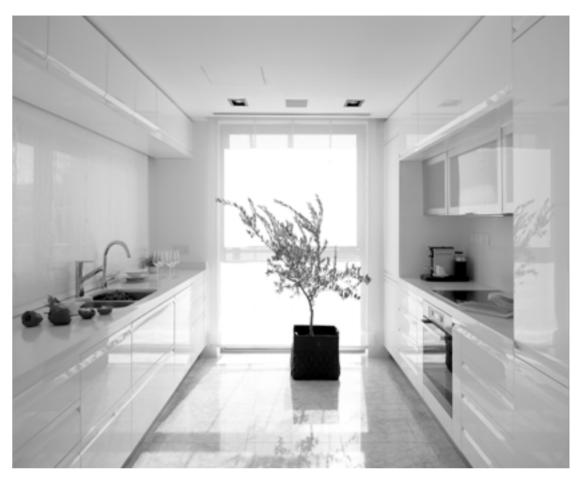

### OPEN, BRIGHT, REFINED SPACE

As you step into a ONE apartment, you are immediately struck by the uplifting levels of light, the incredible sea views, the open, generous space and the refinement of detailing.

Warm meets cool in the interior design palettes. Marble, glass, stone and stainless steel form a fresh feel while woods and natural hues emit innate calm. Simplicity at first glance is followed by the depth of natural patina on the second. Quality is discerned throughout.

Both the two and three-bed apartments are available in conventional or open-plan configuration - consideration for flexibility and individual preference is another facet of ONE.