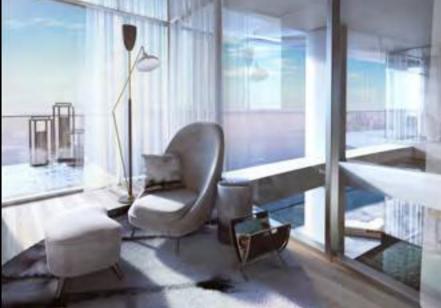

### UPLIFTING APARTMENTS

### OPEN, BRIGHT, REFINED SPACE

As you step into a ONE apartment, you are immediately struck by the uplifting levels of light, the incredible sea views, the open, generous space and the refinement of detailing.

Warm meets cool in the interior design palettes. Marble, glass, stone and stainless steel form a fresh feel while woods and natural hues emit innate calm. Simplicity at first glance is followed by the depth of natural patina on the second. Quality is discerned throughout.