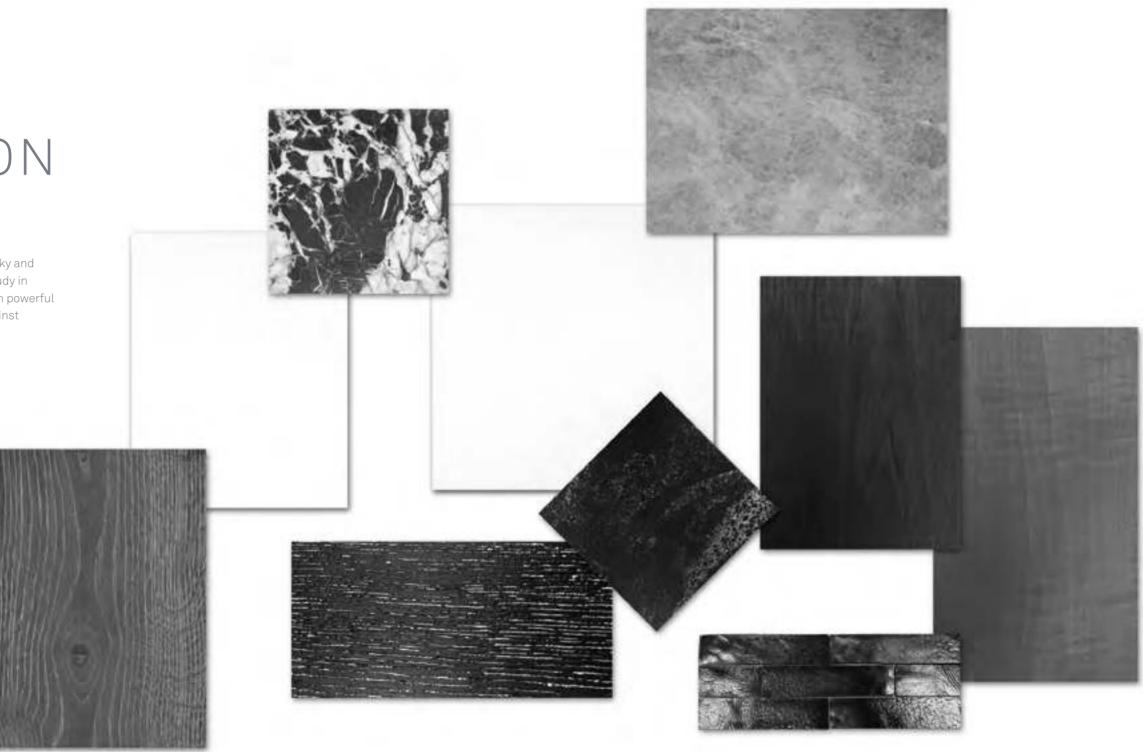

### SKY SCAPE

This palette embraces the fresh tones of sky and cloud. The monochromatic concept is a study in subtle contrasts, predominantly white with powerful touches of black and charcoal shades against which silver accents glisten.

Material palettes are designed to offer a general indication of the proposed specification. The developer operates a policy of continuous product development, and reserves the right to alter any part of the specification at any time.