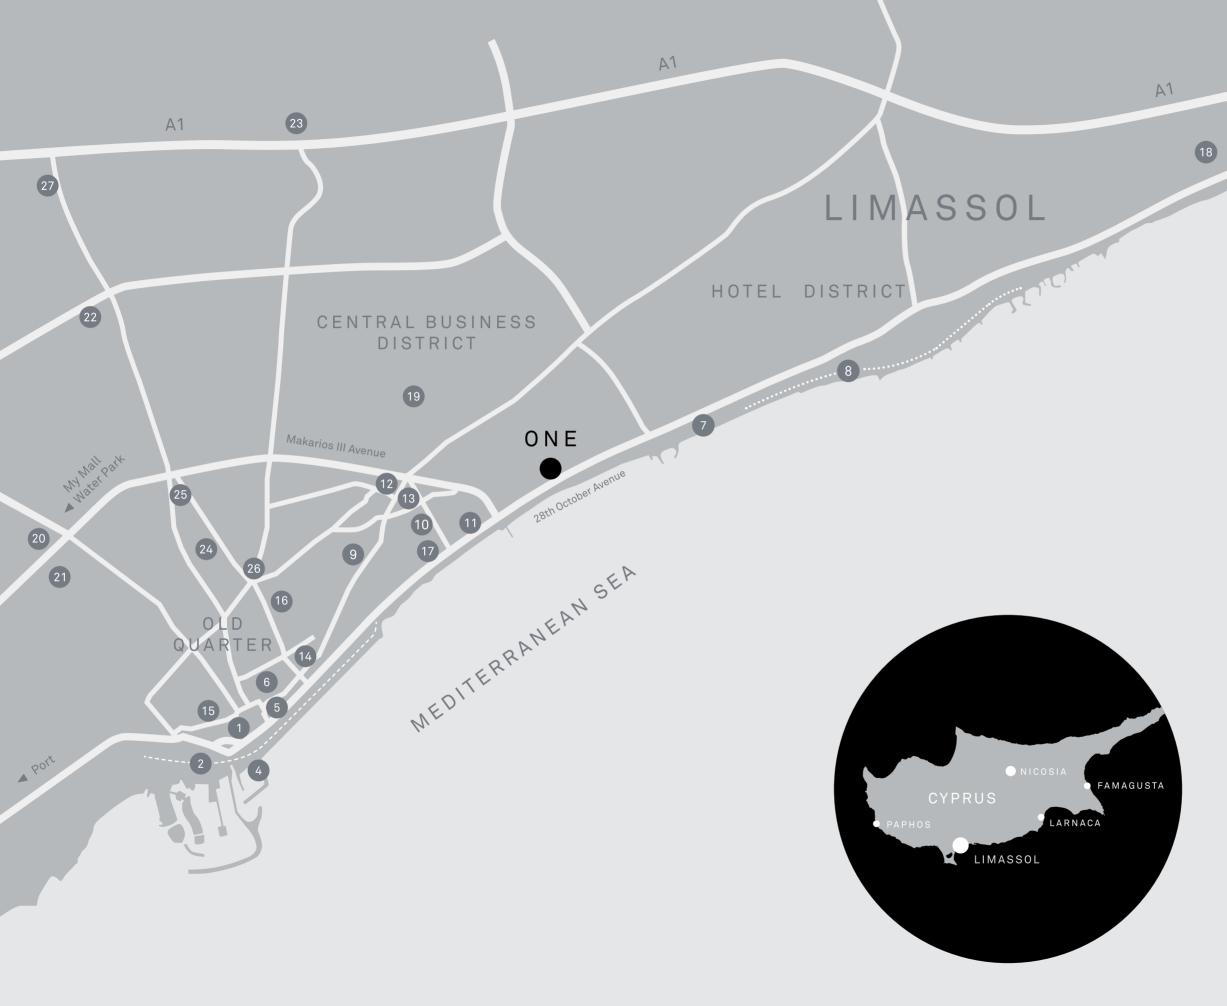

### PRIME LOCATION

3

### INTERNATIONAL

AIRPORTS Larnaca Airport 45 min Paphos Airport 53 min

----- Promenade ..... Beach Path

### PLACES OF INTEREST

- 1. Limassol Castle
- 2. Limassol Marina
- 3. St Raphael Marina
- 4. Old Port
- 5. Cathedral
- 6. City Hall
- 7. Limassol Nautical Club
- 8. Watersports Club

### GALLERIES, MUSEUMS, THEATRE

### 9. Cyprus Theatre Museum

- 10. Municipal Gardens Theatre
- 11. Municipal Art Gallery
- 12. Miho Art Gallery
- 13. Archaeological Museum
- 14. Carob Mill Museum
- 15 Gallery Morfi
- 16. Rialto Theatre
- 17. Municipal Gardens
- 18. Amathus Archeological site

### EDUCATION

- 19. Foley's Grammar School
- 20. American Academy School
- 21. Logos School of English Education
- 22. Pascal English School
- 23. The Grammar School
- 24. Cyprus University of Technology
- 25 Intercollege Limassol
- 26. The Cyprus Academy of Art
- 27. Cyprus Institute of Marketing