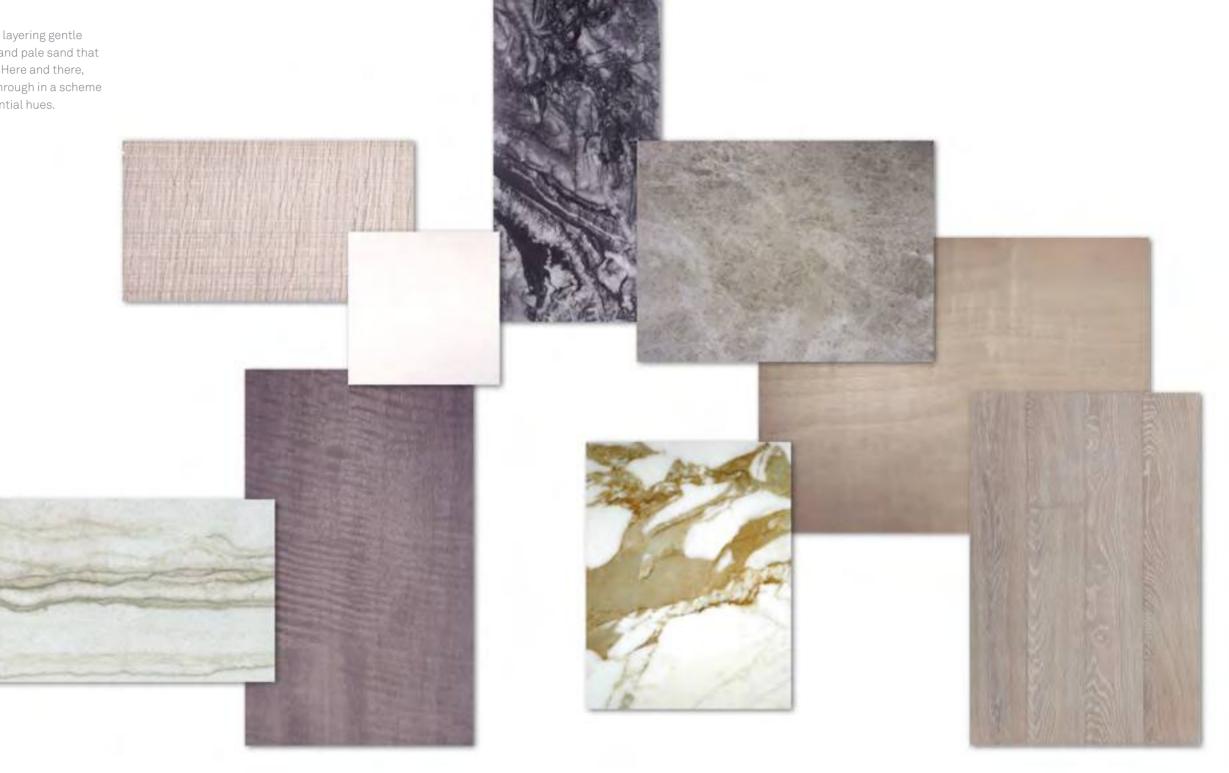

### LACE AND OLIVE

This palette is soft and elegant, layering gentle natural tones of dusky creams and pale sand that are further nuanced by texture. Here and there, muted greys and greens filter through in a scheme that echoes nature's most essential hues.

Material palettes are designed to offer a general indication of the proposed specification. The developer operates a policy of continuous product development, and reserves the right to alter any part of the specification at any time.