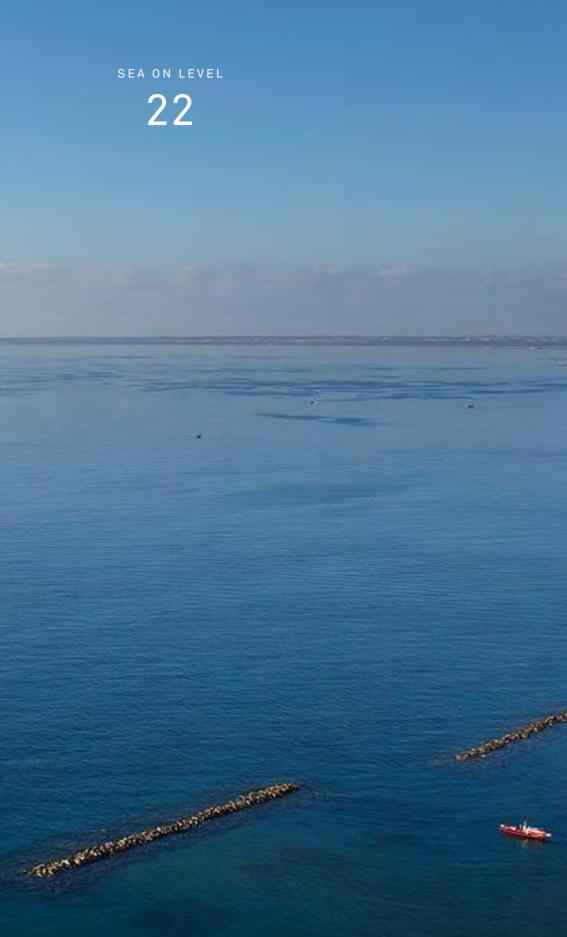

# one VIEW

**'** The monumental height of ONE redefines the ultimate Limassol view 🤊

### UNINTERRUPTED

The monumental height of ONE redefines the ultimate Limassol view - it has the greatest perspective on the city and is an altogether elevating prospect. As the effervescent Mediterranean Sea stretches out to the earth's gentle curve, you have the world in front of you. You command the horizon.