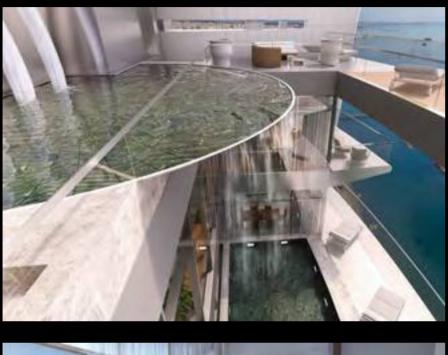

THE ICONIC TOWER OFFERS UNRIVALLED RESIDENCES, EACH BATHED IN NATURAL LIGHT AND OFFERING BREATHTAKING VIEWS

### THE DEEPEST BALCONIES

Long, warm days spent in the cleanest air, enjoying the company of friends and family, the alfresco Mediterranean lifestyle is a culture admired the world over.

The climate, freshness and beauty of Limassol provide the ultimate context for outdoor living. And ONE is designed to enhance the experience.

Floor-to-ceiling glazing opens onto uncommonly large, deep private balconies. Here, the view is breathtaking, and the character of the space enables and encourages comfortable indoor/outdoor living.

Below, Limassol's elegant promenade invites walking, jogging or peaceful contemplation under the shade of its mature palm trees or on the sandy beach it touches.