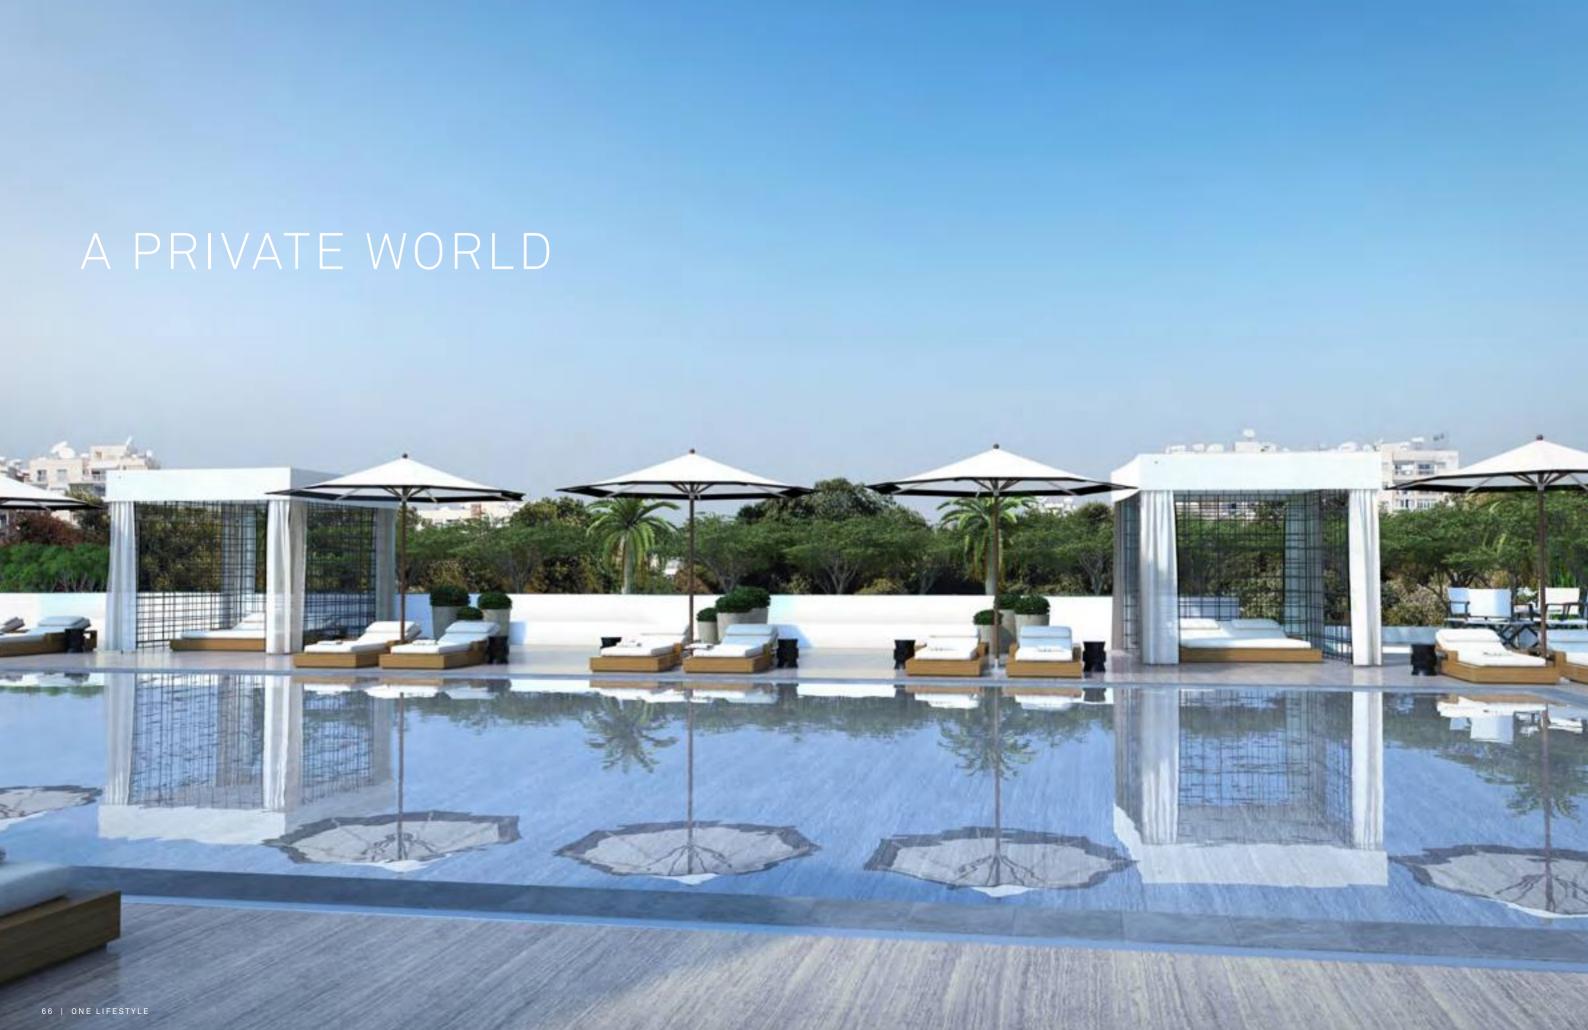

### A WORLD OF SUPPORT AND PRIVILEGE

Within the walls of ONE, residents have exclusive access to exceptional amenities, facilities and service.

The spa is a sublime haven of peace, relaxation and restorative treatments. The large pool, voluminous sun decks, planted terraces, bar with panoramic views, state-of-the-art fitness centre and charismatic restaurant all contribute to the sense that ONE is a world unto itself. A world apart.

### YOUR EXCLUSIVE CLUB

Enter the exclusive world of ONE. Spend tranquil time on the large sea-facing terrace, three storeys above street level, enjoying sweeping views of the Mediterranean Sea. Then perhaps an early-evening drink with friends on the deck. Or choose to spend your day at ONE's pool before indulging in a sauna or spa treatment.

ONE's concierge services, temperature-controlled wine storage facility, business centre and secure underground parking combine to offer a new benchmark for luxury living.

Facilities

- 24-hour receptior
- Concierge service
- Secure car park
- Bicycle parking
- Outdoor swimming pool with deck area
- Spa with treatment room, sauna, steam bath
- Gym
- Meeting room
- Business centre
- Wine cellar
- Outdoor children's playground
- Children's pool are
- Outdoor sitting area/terrace
- Wi-Fi coverage of communal areas