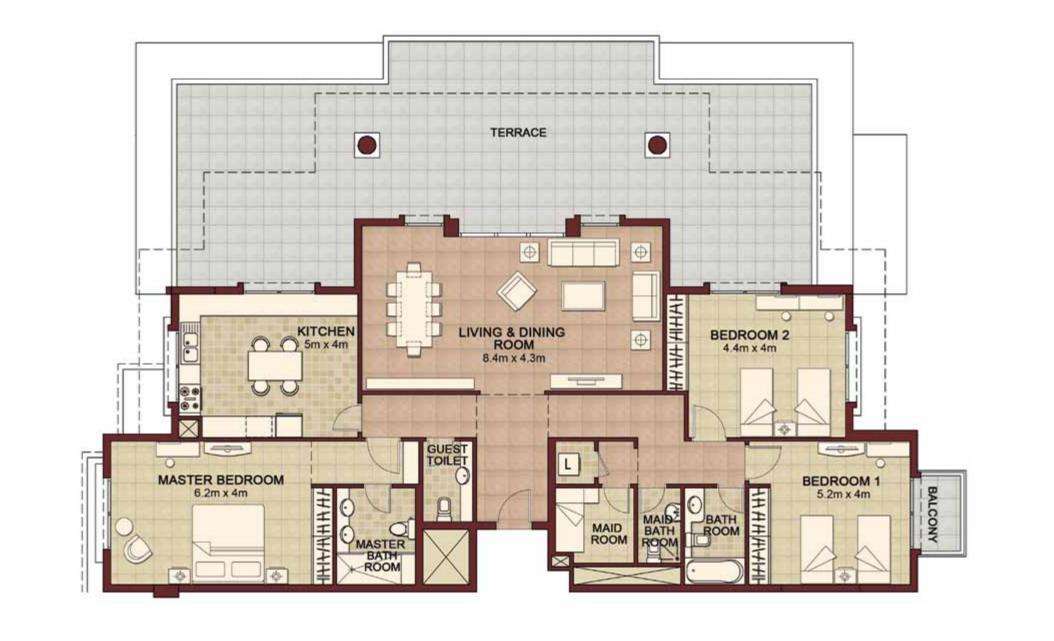

# MASTER 4m x 4.8m TCHEN 75m x 4 75 ROOM BEDROOM 2 Ŧ ENTRY 4.15m x 5.3m BEDROOM 1 3.9m x 4.8m BALCONY

DISCLAIMER: The Purchaser acknowledges that anything contained in any brochures, drawings, plans, advertisements, or other marketing materials, or any statements made by the Vendor's sale representatives is intended only for illustration purposes, and there is no warranty or representation contained herein on the part of the Vendor as to the area of the Property or any other matter. The Purchase Price is not calculated on a price per square meter basis. Accordingly, the Purchaser shall not be entitled to any abatement or refund of the Purchase Price based on the precise area and/or final configuration of the completed Property.