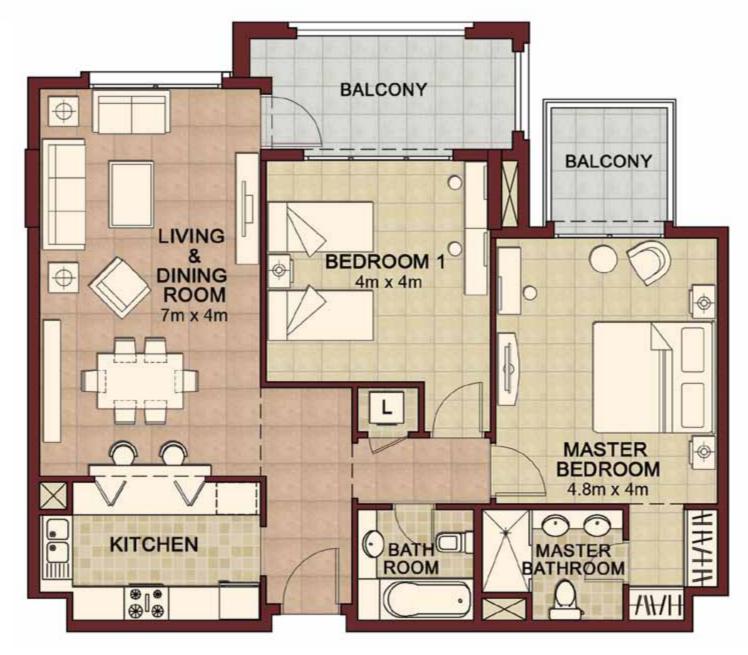

# BALCONY MASTER BEDROOM 1 4m x 3.8m LIVING & 4.1m x 4.6m DINING ROOM 4.1m x 6.1m ASTE BATH KITCHEN ROOM

DISCLAIMER: The Purchaser acknowledges that anything contained in any brochures, drawings, plans, advertisements, or other marketing materials, or any statements made by the Vendor's sale representatives is intended only for illustration purposes, and there is no warranty or representation contained herein on the part of the Vendor as to the area of the Property or any other matter. The Purchase Price is not calculated on a price per square meter basis. Accordingly, the Purchaser shall not be entitled to any abatement or refund of the Purchase Price based on the precise area and/or final configuration of the completed Property.

### **TWO BEDROOM**

- Ansam 1 -
- Type E

| • 99.33 sc               |        | • | 1069.19 | sq.ft |
|--------------------------|--------|---|---------|-------|
| Balcony a<br>• 21.08 so  |        | • | 226.91  | sq.ft |
| Total area<br>• 120.41sc | q.m. • | • | 1296.09 | sq.ft |
| UNITS:<br>G-02           | G-13   |   | 1-(     | 02    |
| 1-04                     | 1-16   |   |         | 18    |
| 2 0 2                    | 2 05   |   | 2       | 17    |