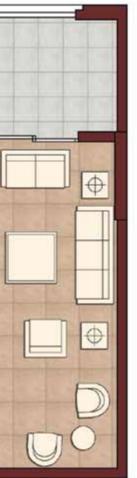

# **STUDIO**

| <b>STUDIO</b><br>- Ansam 1 -<br>Type A              |   |  |
|-----------------------------------------------------|---|--|
|                                                     |   |  |
| Suite area:<br>• 41.82 sq.m. • 450.15 sq.f          | ť |  |
| Balcony area<br>• 9.03 sq.m. • 97.20 sq.f           | ť |  |
| Total area<br>• 50.85 sq.m. • 547.35 sq.f           | ť |  |
|                                                     |   |  |
| UNITS:                                              |   |  |
| G-05 G-06 G-09                                      |   |  |
| G-10 1-07 1-08                                      |   |  |
| 1-12 1-13 2-08                                      |   |  |
| 2-09 2-13 2-14                                      |   |  |
| 3-08 3-09 3-13                                      |   |  |
| 3-144-084-094-134-145-05                            |   |  |
| 4-13     4-14     5-05       5-06     6-05     6-06 |   |  |
| 7-04     7-05     8-04                              |   |  |