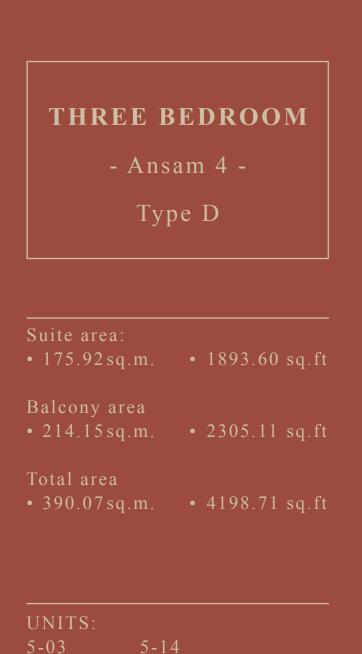

### THREE BEDROOM

- Ansam 4 | Type E -

### **THREE BEDROOM**

- Ansam 4 -

Type E

# Suite area: Balcony area

# Total area

UNITS: 6-03 6-10

THREE BEDROOM