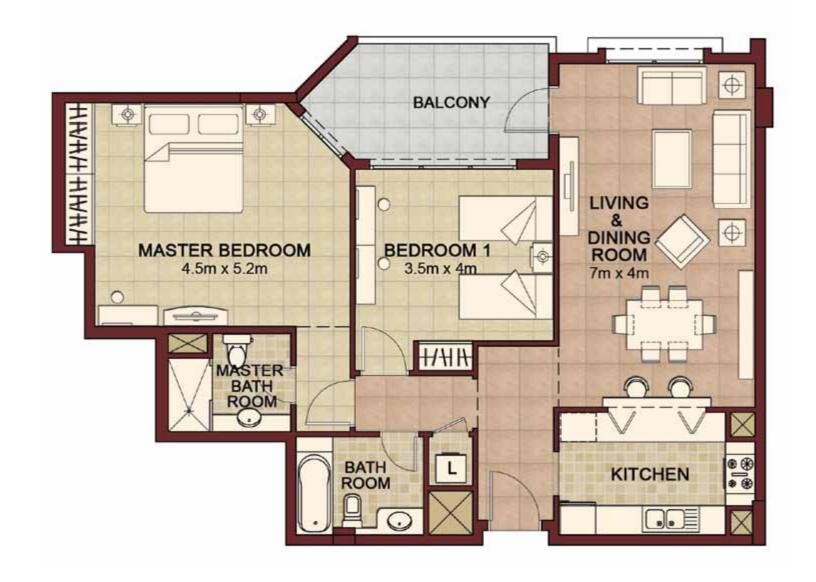

|  |
|----------------------------|----------------------------|------------------|--|
|                            | Type D                     |                  |  |
|                            |                            |                  |  |
| Suite area:<br>• 99.80 sq  | :<br>I.m. • 107            | 74.25 sq.f1      |  |
| Balcony at<br>• 16.00 sq   | rea<br> .m. • 172          | 2.22 sq.ft       |  |
| Total area<br>• 115.80 sq  | I.m. • 124                 | ↓6.47 sq.f1      |  |
|                            |                            |                  |  |
| UNITS:<br>N-1-11<br>S-2-24 | S-1-22<br>N-3-12           | N-2-12<br>S-3-24 |  |
| N-4-12<br>S-5-20           | S-4-24<br>N-6-10           | N-5-10<br>S-6-20 |  |

### TWO BEDROOM - Ansam 2 & 3 | Type E -







DISCLAIMER: The Purchaser acknowledges that anything contained in any brochures, drawings, plans, advertisements, or other marketing materials, or any statements made by the Vendor's sale representatives is intended only for illustration purposes, and there is no warranty or representation contained herein on the part of the Vendor as to the area of the Property or any other matter. The Purchase Price is not calculated on a price per square meter basis. Accordingly, the Purchaser shall not be entitled to any abatement or refund of the Purchase Price based on the precise area and/or final configuration of the completed Property.



### TWO BEDROOM

- Ansam 2 & <u>3</u> -

Type E

| Suite area:<br>• 106.83sq.m.  | • 1149.92 sq.ft |
|-------------------------------|-----------------|
| Balc