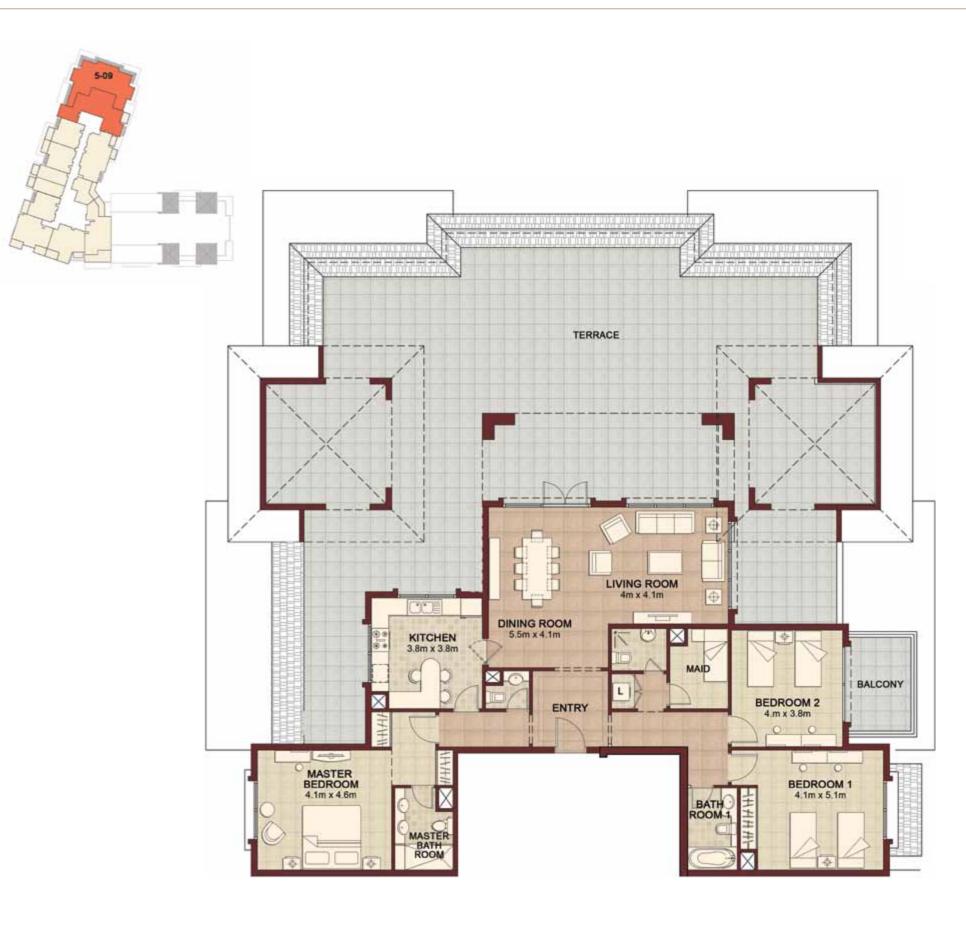

# **THREE BEDROOM** - Ansam 2 & 3 -Type B

| Suite area:<br>• 175.40sq.m.  | • 1888.01 sq.ft |
|-------------------------------|-----------------|
| Balcony area<br>• 31.98 sq.m. | • 344.23 sq.ft  |
| Total area<br>• 207.38sq.m.   | • 2232.24 sq.ft |
|                               |                 |

| UNITS: |        |        |
|--------|--------|--------|
| N-1-10 | S-1-21 | N-2-11 |
| S-2-23 | N-3-11 | S-3-23 |
| N-4-11 | S-4-23 | N-5-09 |
| S-5-19 | N-6-09 | S-6-19 |