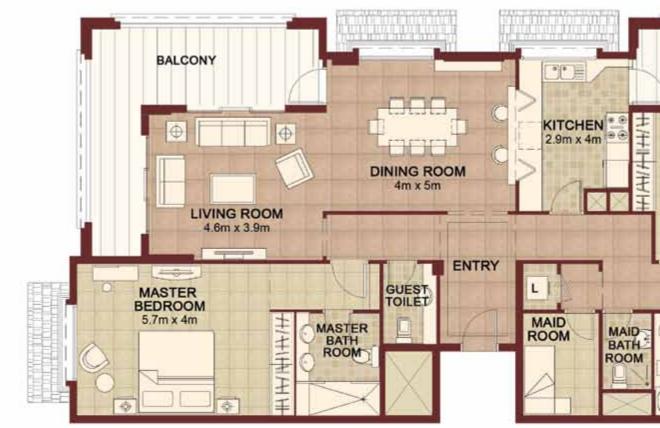

# MASTER BEDROOM 4.1m x 5.3m MAID ROOM BATH

### **TWO BEDROOM**

- Ansam 4 -

Type B

| Suite area:<br>• 130.96sq.m.  | • 1409.65 sq.ft |
|-------------------------------|-----------------|
| Balcony area<br>• 21.09 sq.m. | • 227.01 sq.ft  |
| Total area<br>• 152.05sq.m.   | • 1636.67 sq.ft |