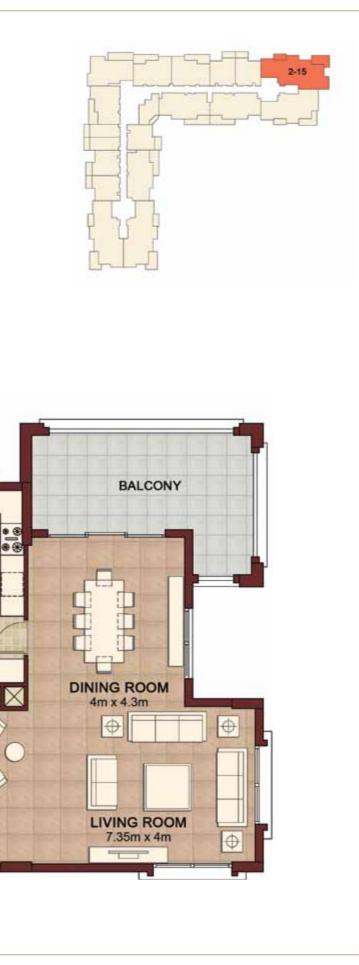

### THREE BEDROOM

- Ansam <u>4</u> -

Type A

| Suite area:<br>• 177.53 sq.m. | • 1910.93 sq.ft |
|-------------------------------|-----------------|
| Balcony area<br>• 24.84 sq.m. | • 267.38 sq.ft  |
| Total area<br>• 202 37 sq m   | • 2178 31 sa ft |

| UNITS:<br>1-02<br>2-04 | 1-03 | 2-03 |
|------------------------|------|------|
| 3-03<br>4-04           | 3-04 | 4-03 |

THREE BEDROOM

THREE BEDROOM