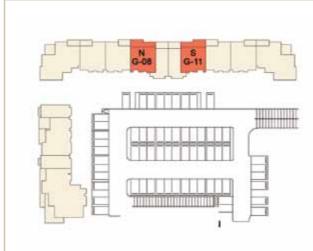

### **ONE BEDROOM**

- Ansam 2 & 3 -

Type B

| Suite area:<br>• 66.28 sq.m.  | • 713.44 | sq.ft |
|-------------------------------|----------|-------|
| Balcony area<br>• 16.96 sq.m. | • 182.56 | sq.ft |
| Total area<br>• 83.24 sq.m.   | • 896.00 | sq.ft |

UNITS: N-G-08 S-G-11