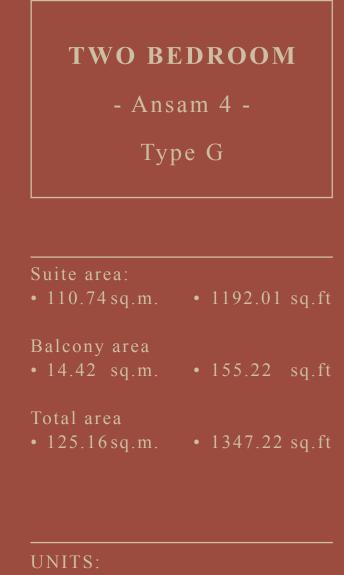

### TWO BEDROOM

- Ansam 4 | Type D -

DISCLAIMER: The Purchaser acknowledges that anything contained in any brochures, drawings, plans, advertisements, or other marketing materials, or any statements made by the Vendor's sale representatives is intended only for illustration purposes, and there is no warranty or representation contained herein on the part of the Vendor as to the area of the Property or any other matter. The Purchase Price is not calculated on a price per square meter basis. Accordingly, the Purchaser shall not be entitled to any abatement or refund of the Purchase Price based on the precise area and/or final configuration of the completed Property.

### TWO BEDROOM

- Ansam 4 -

Type D

| Suite area:<br>• 110.39 sq.m. | • 1188.24 sq.ft |
|-------------------------------|-----------------|
| Balcony area<br>• 25.43 sq.m. | • 273.73 sq.ft  |

| Т | otal | area      |         |       |
|---|------|-----------|---------|-------|
|   | 135  | .82 sq.m. | 1461.97 | sq.ft |

UNITS: G-09

TWO BEDROOM