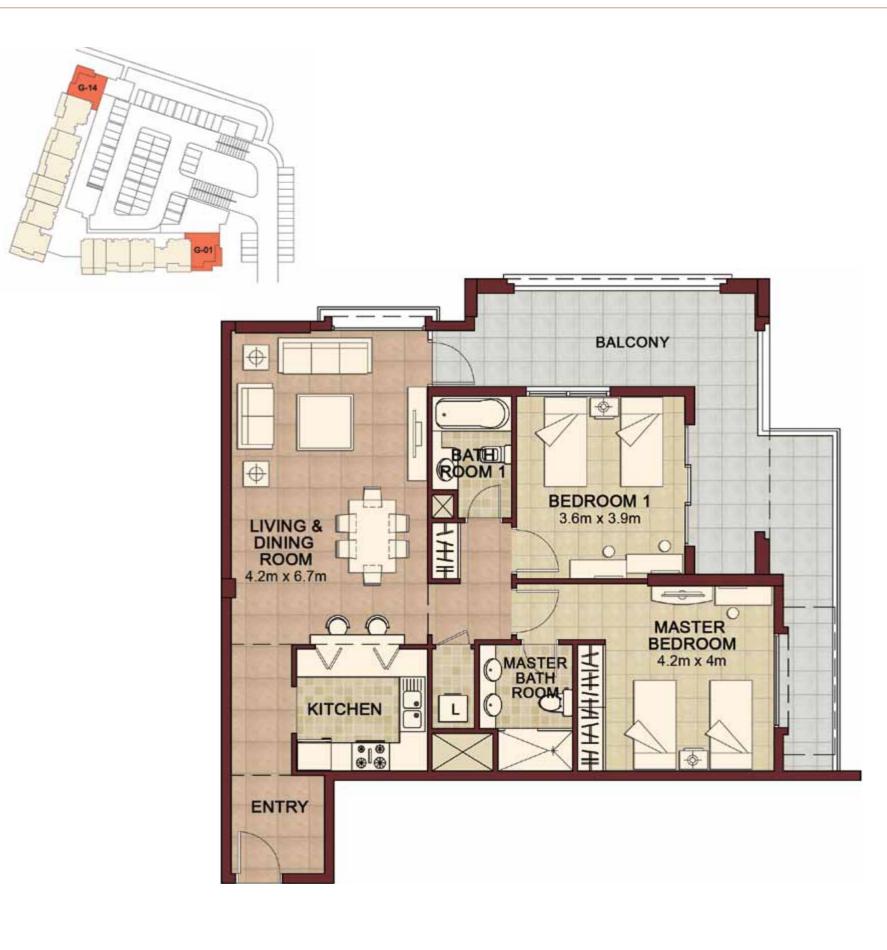

### **TWO BEDROOM**

- Ansam 1 -

Type D

| Suite area:<br>• 98.38 sq.m.  | • 1058.96 sq.ft |
|-------------------------------|-----------------|
| Balcony area<br>• 30.88 sq.m. | • 332.39 sq.ft  |

| Total | area     |      |     |       |
|-------|----------|------|-----|-------|
| • 129 | .26sq.m. | 1391 | .35 | sq.ft |

UNITS: G-14 G-01

TWO BEDROOM