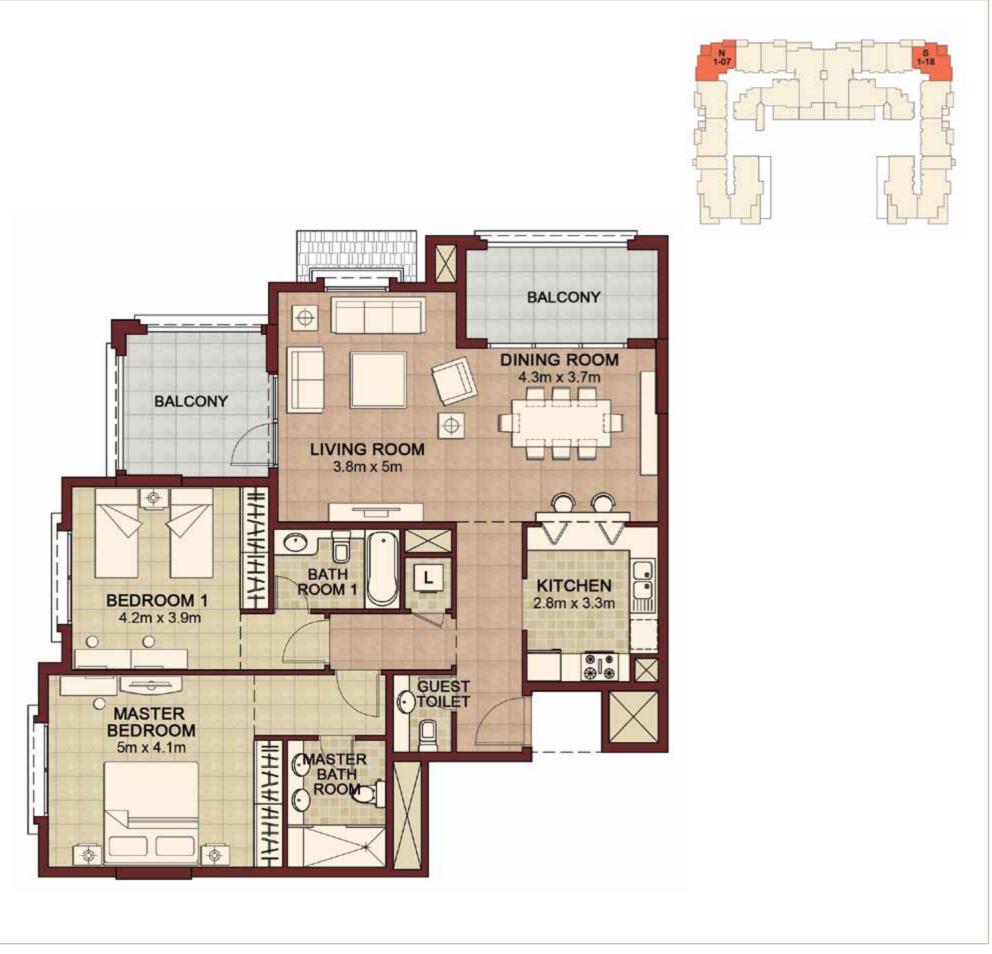

| Suite area:<br>• 73.99 sq.m. • 796.43 sq.ft<br>Balcony area<br>• 8.40 sq.m. • 90.42 sq.ft<br>Total area<br>• 82.39 sq.m. • 886.85 sq.ft<br>UNITS:<br>N-G-05 N-G-06 N-G-07<br>S-G-12 S-G-13 N-1-08<br>N-1-09 S-1-19 S-1-20<br>N-2-09 N-2-10 S-2-21<br>S-2-22 N-3-09 N-3-10<br>S-3-21 S-3-22<br>N-4-09 N-4-10 S-4-21<br>S-4-22 N-5-07 N-5-08<br>S-5-17 S-5-18 N-6-07<br>N-6-08 S-6-17 S-6-18 |        |        |            |
|--------------------------------------------------------------------------------------------------------------------------------------------------------------------------------------------------------------------------------------------------------------------------------------------------------------------------------------------------------------------------------------------|--------|--------|------------|
| <ul> <li>8.40 sq.m.</li> <li>90.42 sq.ft</li> <li>Total area</li> <li>82.39 sq.m.</li> <li>886.85 sq.ft</li> </ul> UNITS: N-G-05 N-G-06 N-G-07 S-G-12 S-G-13 N-1-08 N-1-09 S-1-19 S-1-20 N-2-09 N-2-10 S-2-21 S-2-22 N-3-09 N-3-10 S-3-21 S-3-22 N-4-10 S-4-21 S-4-22 N-5-07 N-5-08 S-5-17 S-5-18 N-6-07                                                                                   |        |        | 6.43 sq.ft |
| <ul> <li>82.39 sq.m.</li> <li>886.85 sq.ft</li> </ul> UNITS: N-G-05 N-G-06 N-G-07 S-G-12 S-G-13 N-1-08 N-1-09 S-1-19 S-1-20 N-2-09 N-2-10 S-2-21 S-2-22 N-3-09 N-3-10 S-3-21 S-3-22 N-4-10 S-4-21 S-4-22 N-5-07 N-5-08 S-5-17 S-5-18 N-6-07                                                                                                                                                |        |        | .42 sq.ft  |
| N-G-05         N-G-06         N-G-07           S-G-12         S-G-13         N-1-08           N-1-09         S-1-19         S-1-20           N-2-09         N-2-10         S-2-21           S-2-22         N-3-09         N-3-10           S-3-21         S-3-22         N-4-10           S-4-22         N-5-07         N-5-08           S-5-17         S-5-18         N-6-07              |        |        | 6.85 sq.ft |
| N-G-05         N-G-06         N-G-07           S-G-12         S-G-13         N-1-08           N-1-09         S-1-19         S-1-20           N-2-09         N-2-10         S-2-21           S-2-22         N-3-09         N-3-10           S-3-21         S-3-22         N-4-10           S-4-22         N-5-07         N-5-08           S-5-17         S-5-18         N-6-07              |        |        |            |
| S-G-12       S-G-13       N-1-08         N-1-09       S-1-19       S-1-20         N-2-09       N-2-10       S-2-21         S-2-22       N-3-09       N-3-10         S-3-21       S-3-22       N-3-09         N-4-09       N-4-10       S-4-21         S-4-22       N-5-07       N-5-08         S-5-17       S-5-18       N-6-07                                                            | UNITS: |        |            |
| N-1-09S-1-19S-1-20N-2-09N-2-10S-2-21S-2-22N-3-09N-3-10S-3-21S-3-22N-4-09N-4-10S-4-21S-4-22N-5-07N-5-08S-5-17S-5-18N-6-07                                                                                                                                                                                                                                                                   |        |        |            |
| N-2-09N-2-10S-2-21S-2-22N-3-09N-3-10S-3-21S-3-22N-3-10N-4-09N-4-10S-4-21S-4-22N-5-07N-5-08S-5-17S-5-18N-6-07                                                                                                                                                                                                                                                                               |        |        |            |
| S-2-22       N-3-09       N-3-10         S-3-21       S-3-22       N-4-10         N-4-09       N-4-10       S-4-21         S-4-22       N-5-07       N-5-08         S-5-17       S-5-18       N-6-07                                                                                                                                                                                       |        |        |            |
| S-3-21S-3-22N-4-09N-4-10S-4-21S-4-22N-5-07N-5-08S-5-17S-5-18N-6-07                                                                                                                                                                                                                                                                                                                         | N-2-09 | N-2-10 | S-2-21     |
| N-4-09N-4-10S-4-21S-4-22N-5-07N-5-08S-5-17S-5-18N-6-07                                                                                                                                                                                                                                                                                                                                     | S-2-22 | N-3-09 | N - 3 - 10 |
| S-4-22N-5-07N-5-08S-5-17S-5-18N-6-07                                                                                                                                                                                                                                                                                                                                                       | S-3-21 | S-3-22 |            |
| S-5-17 S-5-18 N-6-07                                                                                                                                                                                                                                                                                                                                                                       | N-4-09 | N-4-10 | S-4-21     |
|                                                                                                                                                                                                                                                                                                                                                                                            | S-4-22 | N-5-07 | N-5-08     |
| N-6-08 S-6-17 <u>S-6-18</u>                                                                                                                                                                                                                                                                                                                                                                | S-5-17 | S-5-18 | N-6-07     |
|                                                                                                                                                                                                                                                                                                                                                                                            | N-6-08 | S-6-17 | S-6-18     |

**ONE BEDROOM** 

- Ansam 2 & 3 -

Type A