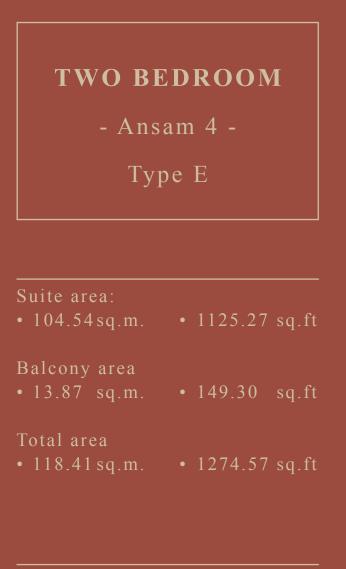

|   | - Ansam 4 -                  |      |   |       |
|---|------------------------------|------|---|-------|
|   | Type C                       |      |   |       |
| · |                              |      |   |       |
|   | Suite area:<br>• 110.12 sq.1 | m.   | • | 1185. |
|   | Balcony are<br>• 20.71 sq.1  |      |   | 222.9 |
|   | Total area<br>• 130.83sq.1   | m.   |   | 1408. |
|   |                              |      |   |       |
| - | UNITS:                       |      |   |       |
|   | G-05                         | G-07 |   |       |
|   |                              | 1-10 |   |       |
|   | 2-09                         | 2-11 |   |       |
|   | 3-09                         | 3-11 |   |       |
| 4 | 4-09                         | 4-11 |   |       |
|   |                              | 5-10 |   |       |
| ( | 6-06                         | 6-08 |   |       |
|   |                              |      |   |       |

**TWO BEDROOM** 

1185.33 sq.ft

222.92 sq.ft

G-08

6-09

TWO BEDROOM