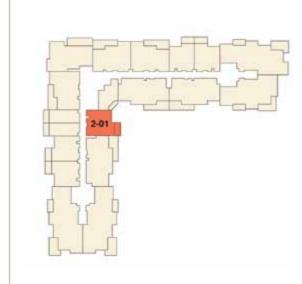

### TWO BEDROOM

- Ansam 2 & <u>3</u> -

Type E

| Suite area:<br>• 106.83sq.m.  | • 1149.92 sq.ft |
|-------------------------------|-----------------|
| Balcony area<br>• 11.90 sq.m. | • 128.09 sq.ft  |

| Total | area      |         |       |
|-------|-----------|---------|-------|
| • 118 | .73 sq.m. | 1278.01 | sq.ft |

| UNITS: |        |        |
|--------|--------|--------|
| N-2-01 | S-2-13 | N-3-01 |
| S-3-13 | N-4-01 | S-4-13 |
| N-5-01 | S-5-11 | N-6-01 |
| S-6-11 |        |        |

TWO BEDROOM