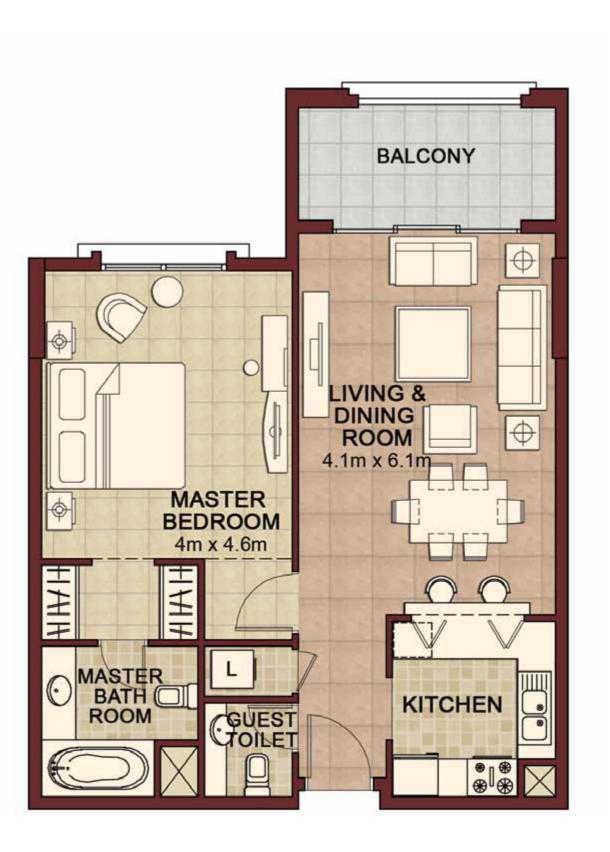

### • 9.46 sq.m. • 101.83 sq.ft • 79.04 sq.m. • 850.79 sq.ft UNITS: G-03 G-04 G-08 G-12 1-05 G-11 2-06 2-15 3-06 3-16 4-06 4-16 5-04 5-08 6-04 6-07 6-08 7-03 7-06 8-03 8-06

**ONE BEDROOM** 

- Ansam 1 -

Type A