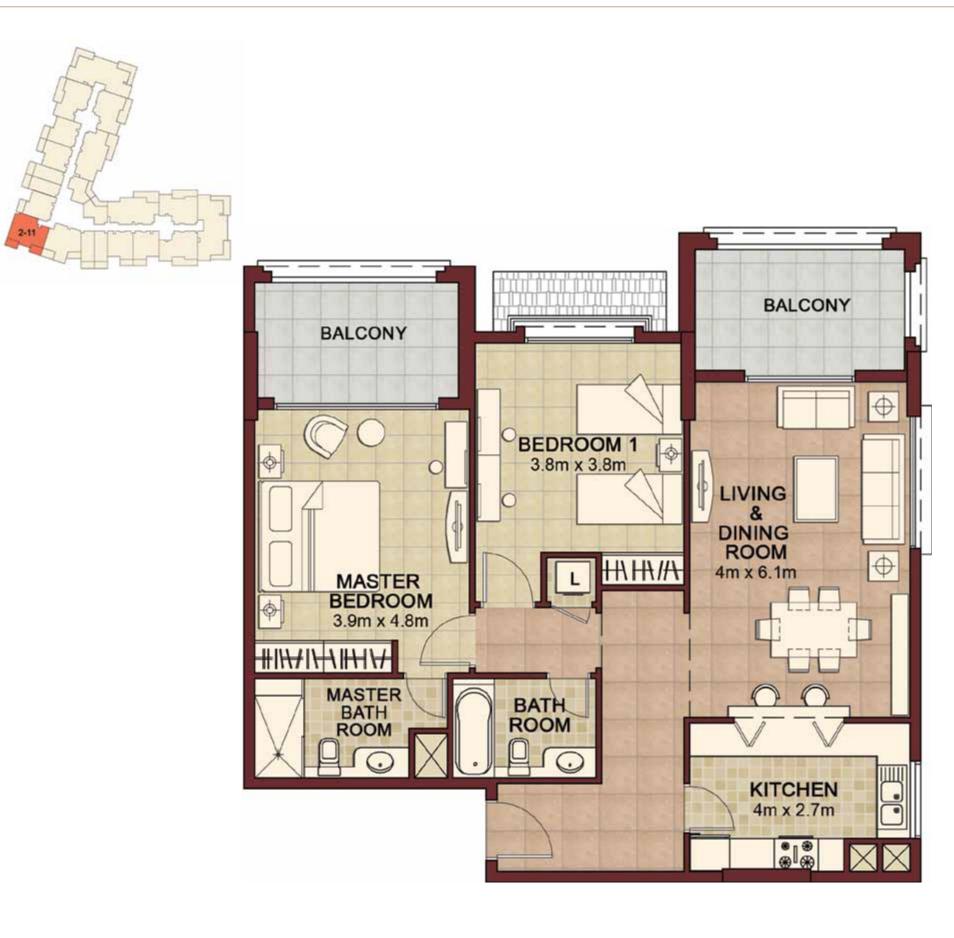

| TWO | BEDR | OOM |
|-----|------|-----|
|     |      |     |

- Ansam 1 -

Type F

| Suite area:<br>• 101.95sq.m.  | • 1097.39 sq.ft |
|-------------------------------|-----------------|
| Balcony area<br>• 18.65 sq.m. | • 200.75 sq.ft  |
| Total area                    |                 |

| 120.60 sq.m. | 1298.14 | sq.ft |
|--------------|---------|-------|

| UNITS: |         |      |
|--------|---------|------|
| G-07   | 1 - 1 0 | 2-11 |
| 3-11   | 4-11    | 5-03 |
| 6-03   |         |      |