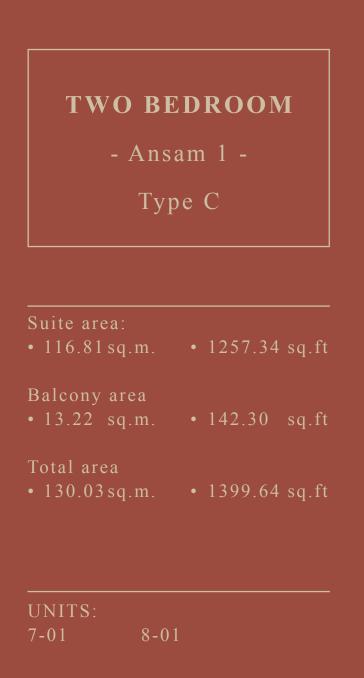

### TWO BEDROOM

- Ansam 2 & 3 | Type C -

DISCLAIMER: The Purchaser acknowledges that anything contained in any brochures, drawings, plans, advertisements, or other marketing materials, or any statements made by the Vendor's sale representatives is intended only for illustration purposes, and there is no warranty or representation contained herein on the part of the Vendor as to the area of the Property or any other matter. The Purchase Price is not calculated on a price per square meter basis. Accordingly, the Purchaser shall not be entitled to any abatement or refund of the Purchase Price based on the precise area and/or final configuration of the completed Property.

### **TWO BEDROOM**

- Ansam 2 & 3 -

Type C

| Suite area:<br>• 103.34sq.m.  | • 1112.35 sq.ft |
|-------------------------------|-----------------|
| Balcony area<br>• 23.60 sq.m. | • 254.03 sq.ft  |

| Iotai | alta      |         |       |
|-------|-----------|---------|-------|
| • 126 | .94 sq.m. | 1366.38 | sq.ft |

| UNITS: |        |        |
|--------|--------|--------|
| N-G-03 | N-1-05 | N-1-06 |
| S-1-16 | S-1-17 | N-2-06 |
| N-2-07 | S-2-18 | S-2-19 |
| N-3-06 | N-3-07 | S-3-18 |
| S-3-19 |        |        |
|        |        |        |
| N-4-06 | N-4-07 | S-4-18 |
| S-4-19 | N-5-04 | N-5-05 |
| S-5-14 | S-5-15 | N-6-04 |
| N-6-05 | S-6-14 | S-6-15 |