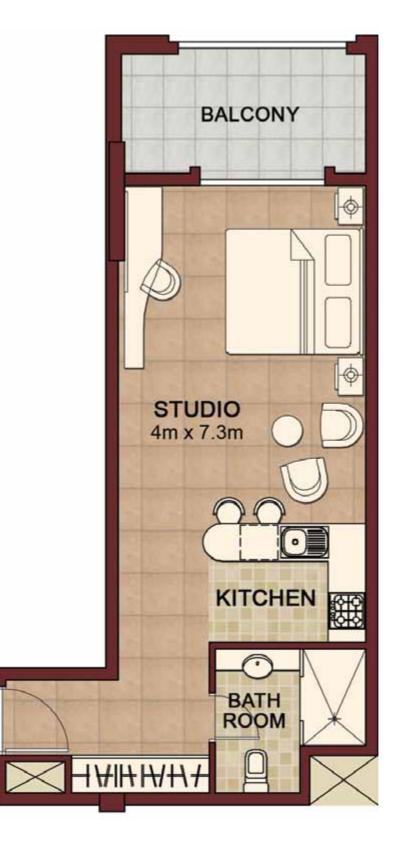

# **STUDIO**

| <b>STUDIO</b><br>- Ansam 1 -<br>Type A              |   |  |
|-----------------------------------------------------|---|--|
|                                                     |   |  |
| Suite area:<br>• 41.82 sq.m. • 450.15 sq.f          | ť |  |
| Balcony area<br>• 9.03 sq.m. • 97.20 sq.f           | ť |  |
| Total area<br>• 50.85 sq.m. • 547.35 sq.f           | ť |  |
|                                                     |   |  |
| UNITS:                                              |   |  |
| G-05 G-06 G-09                                      |   |  |
| G-10 1-07 1-08                                      |   |  |
| 1-12 1-13 2-08                                      |   |  |
| 2-09 2-13 2-14                                      |   |  |
| 3-08 3-09 3-13                                      |   |  |
| 3-144-084-094-134-145-05                            |   |  |
| 4-13     4-14     5-05       5-06     6-05     6-06 |   |  |
| 7-04     7-05     8-04                              |   |  |