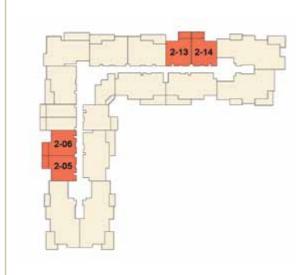

| ONE | BEDR | OOM |
|-----|------|-----|
| UNL | DEDK |     |

- Ansam 4 -

Type A

| Suite are    | ea:          |           |          |
|--------------|--------------|-----------|----------|
| • 73.30      | sq.m. •      | 789.00    | sq.f     |
| Balcony      | area         |           |          |
| • 8.60       | sq.m. •      | 92.57     | sq.f     |
| Total are    | ea           |           |          |
| • 81.90      | sq.m. •      | 881.57    | sq.f     |
|              |              |           |          |
|              |              |           |          |
|              |              |           |          |
| UNITS:       |              |           |          |
| G-03         | G-04         |           | 04       |
| 1-05         | 1-12         |           | 13       |
| 2-05         | 2-06         | 2-        | 13       |
| 2-14         |              |           |          |
| 3-05         | 3-06         | 3-        | 13       |
|              |              |           |          |
| 3-14         | 4-05         | <u>4-</u> | UO _     |
| 3-14<br>4-13 | 4-05<br>4-14 |           | 06<br>04 |