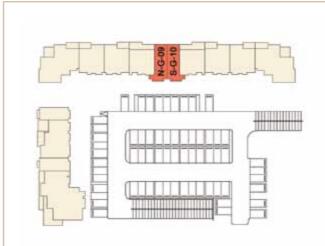

UNITS: N-G-09 S-G-10

|              | isam | <b>DIC</b><br>2 & |      |       |
|--------------|------|-------------------|------|-------|
|              |      |                   |      |       |
| Suite area:  |      |                   |      |       |
| • 47.00 sq.1 | m.   | • 50              | 5.91 | sq.ft |
| ן ע          |      |                   |      |       |
| Balcony ar   |      | • 11              | 0 10 | ag ft |
| • 11.00 sq.1 | 111. | • 11              | 8.40 | sq.ft |
| Total area   |      |                   |      |       |
| • 58.00 sq.1 | m.   | • 62              | 4.31 | sq.ft |
|              |      |                   |      |       |
| UNITS:       |      |                   |      |       |
| N-2-02       | S-2- | 14                | N-   | -3-02 |
| S-3-14       |      |                   |      | 4-14  |
| N-6-02       | S-6- | 12                |      |       |