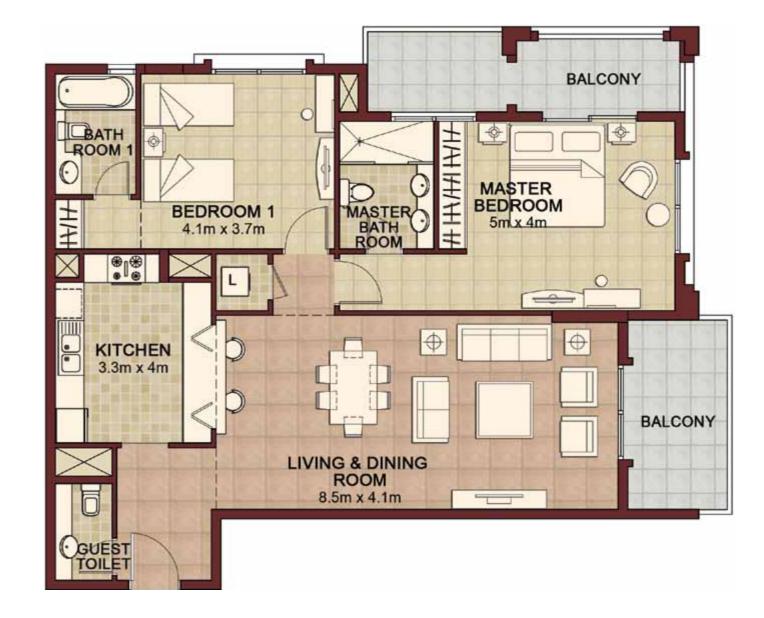

### **TWO BEDROOM**

- Ansam 1 -
- Type E

| • 99.33 sc               |        | • | 1069.19 | sq.ft |
|--------------------------|--------|---|---------|-------|
| Balcony a<br>• 21.08 so  |        | • | 226.91  | sq.ft |
| Total area<br>• 120.41sc | q.m. • | • | 1296.09 | sq.ft |
| UNITS:<br>G-02           | G-13   |   | 1-(     | 02    |
| 1-04                     | 1-16   |   |         | 18    |
| 2 0 2                    | 2 05   |   | 2       | 17    |

| 2-19 |      |      |
|------|------|------|
| 3-03 | 3-05 | 3-17 |
| 3-19 | 4-03 | 4-05 |
| 4-17 | 4-19 |      |

2-05 2-17

- Ansam 1 | Type F -

DISCLAIMER: The Purchaser acknowledges that anything contained in any brochures, drawings, plans, advertisements, or other marketing materials, or any statements made by the Vendor's sale representatives is intended only for illustration purposes, and there is no warranty or representation contained herein on the part of the Vendor as to the area of the Property or any other matter. The Purchase Price is not calculated on a price per square meter basis. Accordingly, the Purchaser shall not be entitled to any abatement or refund of the Purchase Price based on the precise area and/or final configuration of the completed Property.