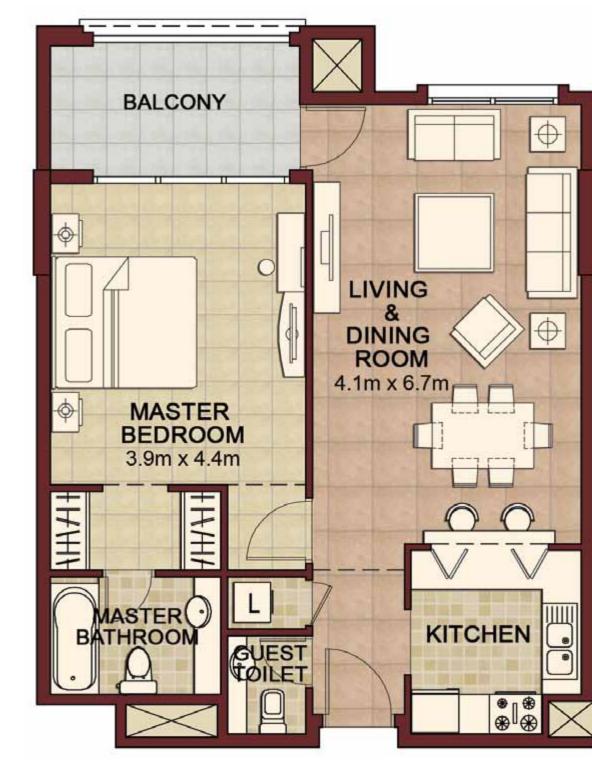

### STUDIO

- Ansam 1 -

Type B

| Suite area:                 |          |       |
|-----------------------------|----------|-------|
| • 43.20 sq.m.               | • 465.00 | sq.ft |
| Balcony area                |          |       |
| • 10.19 sq.m.               | • 109.69 | sq.ft |
| Tatalana                    |          |       |
| Total area<br>• 53.39 sq.m. | • 574.69 | sa ft |

| UNITS: |      |      |
|--------|------|------|
| 2-01   | 2-21 | 3-01 |
| 3-21   | 4-01 | 4-21 |
|        |      |      |
| 5-11   | 6-11 | 7-09 |
| 8-09   |      |      |

| STUDIO                       |          |         |
|------------------------------|----------|---------|
| - Ans                        | am 2 & 3 |         |
| r                            | уре А    |         |
|                              |          |         |
| Suite area:<br>• 42.85 sq.m. | • 461.24 | 4 sq.ft |
| Balcony area<br>• 2.97 sq.m. | • 31.97  | sq.ft   |
| Total area<br>• 45.82 sq.m.  | • 493.2  | l sq.ft |
|                              |          |         |
| UNITS:<br>N-G-02             | N-G-04   | N-1-04  |
|                              | N-2-05   |         |
| N-3-05<br>S-4-17             | S-3-17   | N-4-05  |