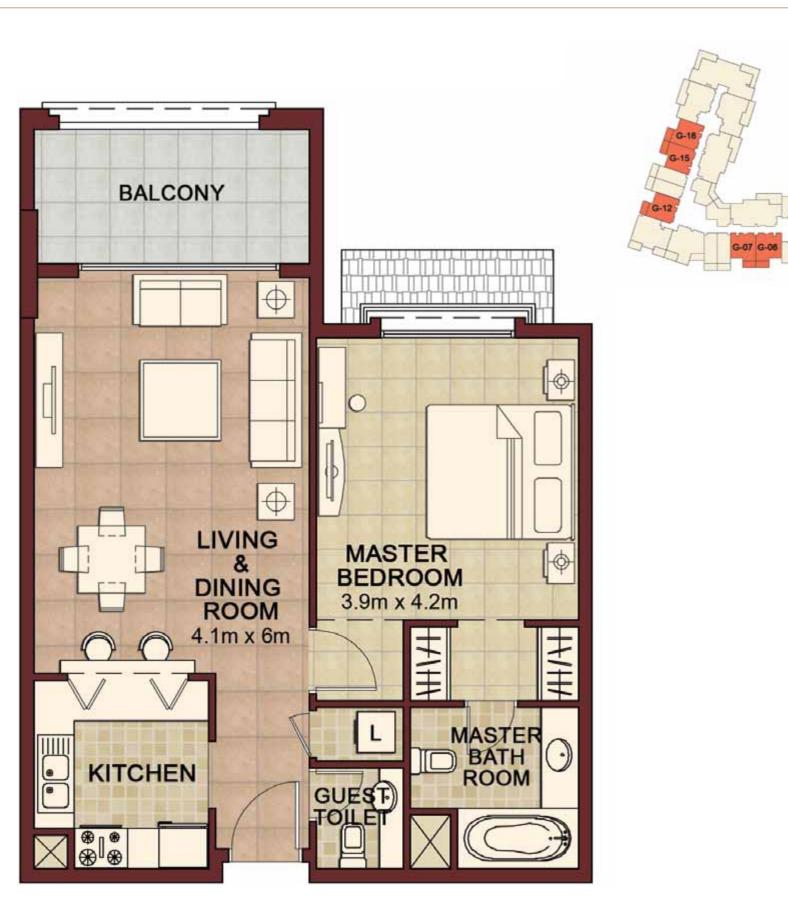

### • 9.46 sq.m. • 101.83 sq.ft • 79.04 sq.m. • 850.79 sq.ft UNITS: G-03 G-04 G-08 G-12 1-05 G-11 2-06 2-15 3-06 3-16 4-06 4-16 5-04 5-08 6-04 6-07 6-08 7-03 7-06 8-03 8-06

**ONE BEDROOM** 

- Ansam 1 -

Type A

• 69.58 sq.m. • 748.96 sq.ft

- Ansam 1 | Type B -

DISCLAIMER: The Purchaser acknowledges that anything contained in any brochures, drawings, plans, advertisements, or other marketing materials, or any statements made by the Vendor's sale representatives is intended only for illustration purposes, and there is no warranty or representation contained herein on the part of the Vendor as to the area of the Property or any other matter. The Purchase Price is not calculated on a price per square meter basis. Accordingly, the Purchaser shall not be entitled to any abatement or refund of the Purchase Price based on the precise area and/or final configuration of the completed Property.

| Suite area:<br>• 73.99 sq.m. • 796.43 sq.ft<br>Balcony area<br>• 8.40 sq.m. • 90.42 sq.ft<br>Total area<br>• 82.39 sq.m. • 886.85 sq.ft<br>UNITS:<br>N-G-05 N-G-06 N-G-07<br>S-G-12 S-G-13 N-1-08<br>N-1-09 S-1-19 S-1-20<br>N-2-09 N-2-10 S-2-21<br>S-2-22 N-3-09 N-3-10<br>S-3-21 S-3-22<br>N-4-09 N-4-10 S-4-21<br>S-4-22 N-5-07 N-5-08<br>S-5-17 S-5-18 N-6-07<br>N-6-08 S-6-17 S-6-18 |        |        |            |
|--------------------------------------------------------------------------------------------------------------------------------------------------------------------------------------------------------------------------------------------------------------------------------------------------------------------------------------------------------------------------------------------|--------|--------|------------|
| <ul> <li>8.40 sq.m.</li> <li>90.42 sq.ft</li> <li>Total area</li> <li>82.39 sq.m.</li> <li>886.85 sq.ft</li> </ul> UNITS: N-G-05 N-G-06 N-G-07 S-G-12 S-G-13 N-1-08 N-1-09 S-1-19 S-1-20 N-2-09 N-2-10 S-2-21 S-2-22 N-3-09 N-3-10 S-3-21 S-3-22 N-4-10 S-4-21 S-4-22 N-5-07 N-5-08 S-5-17 S-5-18 N-6-07                                                                                   |        |        | 6.43 sq.ft |
| <ul> <li>82.39 sq.m.</li> <li>886.85 sq.ft</li> </ul> UNITS: N-G-05 N-G-06 N-G-07 S-G-12 S-G-13 N-1-08 N-1-09 S-1-19 S-1-20 N-2-09 N-2-10 S-2-21 S-2-22 N-3-09 N-3-10 S-3-21 S-3-22 N-4-10 S-4-21 S-4-22 N-5-07 N-5-08 S-5-17 S-5-18 N-6-07                                                                                                                                                |        |        | .42 sq.ft  |
| N-G-05         N-G-06         N-G-07           S-G-12         S-G-13         N-1-08           N-1-09         S-1-19         S-1-20           N-2-09         N-2-10         S-2-21           S-2-22         N-3-09         N-3-10           S-3-21         S-3-22         N-4-10           S-4-22         N-5-07         N-5-08           S-5-17         S-5-18         N-6-07              |        |        | 6.85 sq.ft |
| N-G-05         N-G-06         N-G-07           S-G-12         S-G-13         N-1-08           N-1-09         S-1-19         S-1-20           N-2-09         N-2-10         S-2-21           S-2-22         N-3-09         N-3-10           S-3-21         S-3-22         N-4-10           S-4-22         N-5-07         N-5-08           S-5-17         S-5-18         N-6-07              |        |        |            |
| S-G-12       S-G-13       N-1-08         N-1-09       S-1-19       S-1-20         N-2-09       N-2-10       S-2-21         S-2-22       N-3-09       N-3-10         S-3-21       S-3-22       N-3-09         N-4-09       N-4-10       S-4-21         S-4-22       N-5-07       N-5-08         S-5-17       S-5-18       N-6-07                                                            | UNITS: |        |            |
| N-1-09S-1-19S-1-20N-2-09N-2-10S-2-21S-2-22N-3-09N-3-10S-3-21S-3-22N-4-09N-4-10S-4-21S-4-22N-5-07N-5-08S-5-17S-5-18N-6-07                                                                                                                                                                                                                                                                   |        |        |            |
| N-2-09N-2-10S-2-21S-2-22N-3-09N-3-10S-3-21S-3-22N-3-10N-4-09N-4-10S-4-21S-4-22N-5-07N-5-08S-5-17S-5-18N-6-07                                                                                                                                                                                                                                                                               |        |        |            |
| S-2-22       N-3-09       N-3-10         S-3-21       S-3-22       N-4-10         N-4-09       N-4-10       S-4-21         S-4-22       N-5-07       N-5-08         S-5-17       S-5-18       N-6-07                                                                                                                                                                                       |        |        |            |
| S-3-21S-3-22N-4-09N-4-10S-4-21S-4-22N-5-07N-5-08S-5-17S-5-18N-6-07                                                                                                                                                                                                                                                                                                                         | N-2-09 | N-2-10 | S-2-21     |
| N-4-09N-4-10S-4-21S-4-22N-5-07N-5-08S-5-17S-5-18N-6-07                                                                                                                                                                                                                                                                                                                                     | S-2-22 | N-3-09 | N - 3 - 10 |
| S-4-22N-5-07N-5-08S-5-17S-5-18N-6-07                                                                                                                                                                                                                                                                                                                                                       | S-3-21 | S-3-22 |            |
| S-5-17 S-5-18 N-6-07                                                                                                                                                                                                                                                                                                                                                                       | N-4-09 | N-4-10 | S-4-21     |
|                                                                                                                                                                                                                                                                                                                                                                                            | S-4-22 | N-5-07 | N-5-08     |
| N-6-08 S-6-17 <u>S-6-18</u>                                                                                                                                                                                                                                                                                                                                                                | S-5-17 | S-5-18 | N-6-07     |
|                                                                                                                                                                                                                                                                                                                                                                                            | N-6-08 | S-6-17 | S-6-18     |