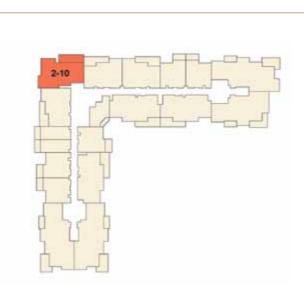

# **STUDIO**

| <b>STUDIO</b><br>- Ansam 1 -<br>Type A              |   |  |
|-----------------------------------------------------|---|--|
|                                                     |   |  |
| Suite area:<br>• 41.82 sq.m. • 450.15 sq.f          | ť |  |
| Balcony area<br>• 9.03 sq.m. • 97.20 sq.f           | ť |  |
| Total area<br>• 50.85 sq.m. • 547.35 sq.f           | ť |  |
|                                                     |   |  |
| UNITS:                                              |   |  |
| G-05 G-06 G-09                                      |   |  |
| G-10 1-07 1-08                                      |   |  |
| 1-12 1-13 2-08                                      |   |  |
| 2-09 2-13 2-14                                      |   |  |
| 3-08 3-09 3-13                                      |   |  |
| 3-144-084-094-134-145-05                            |   |  |
| 4-13     4-14     5-05       5-06     6-05     6-06 |   |  |
| 7-04     7-05     8-04                              |   |  |