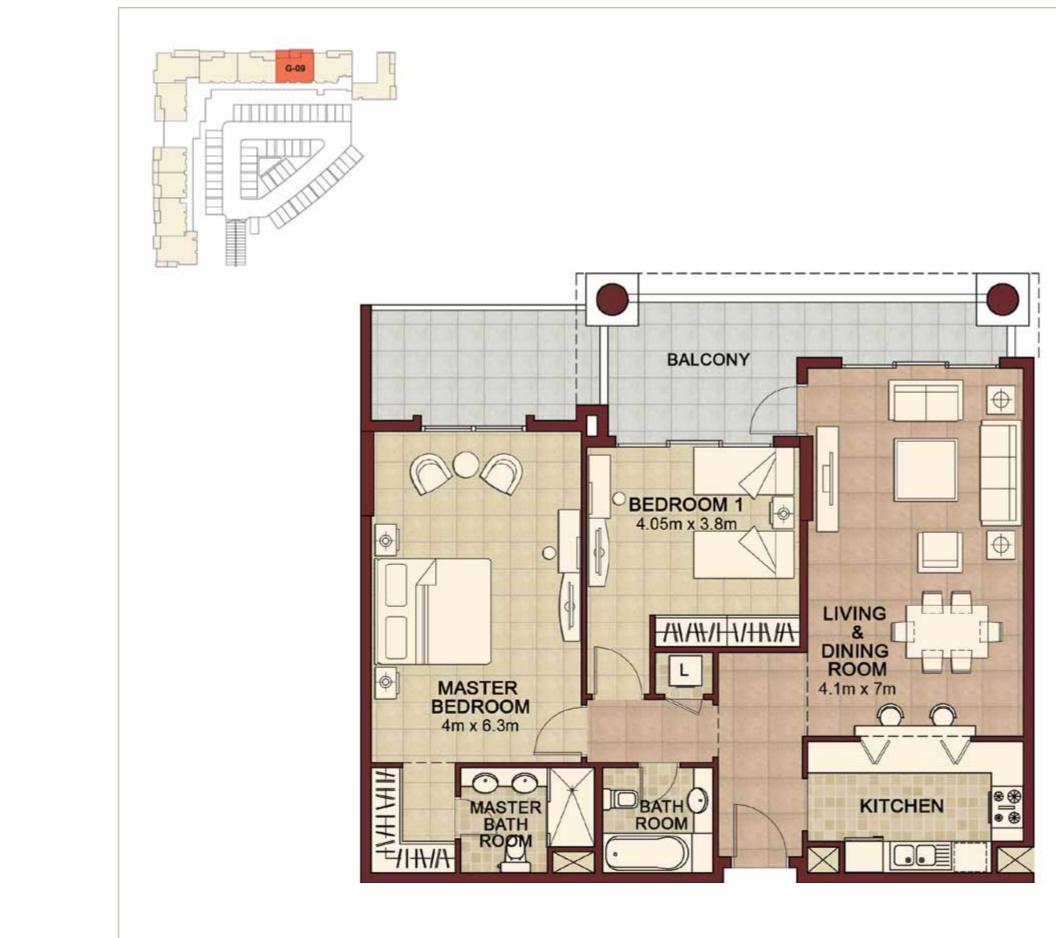

|   | - Ansam 4 -                  |      |   |       |
|---|------------------------------|------|---|-------|
|   | Type C                       |      |   |       |
| · |                              |      |   |       |
|   | Suite area:<br>• 110.12 sq.1 | m.   | • | 1185. |
|   | Balcony are<br>• 20.71 sq.1  |      |   | 222.9 |
|   | Total area<br>• 130.83sq.1   | m.   |   | 1408. |
|   |                              |      |   |       |
| - | UNITS:                       |      |   |       |
|   | G-05                         | G-07 |   |       |
|   |                              | 1-10 |   |       |
|   | 2-09                         | 2-11 |   |       |
|   | 3-09                         | 3-11 |   |       |
| 4 | 4-09                         | 4-11 |   |       |
|   |                              | 5-10 |   |       |
| ( | 6-06                         | 6-08 |   |       |
|   |                              |      |   |       |

**TWO BEDROOM** 

1185.33 sq.ft

222.92 sq.ft

G-08

6-09

TWO BEDROOM