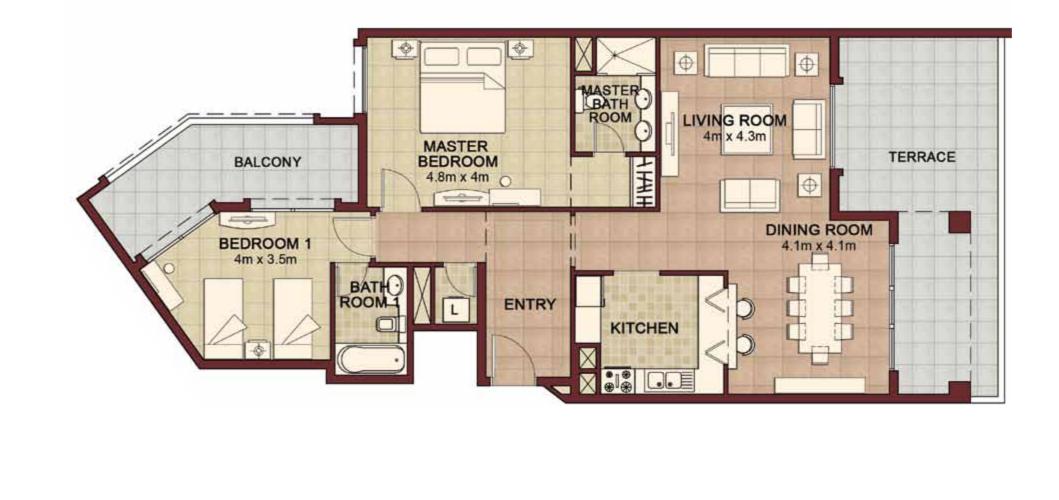

# BALCONY MASTER BEDROOM 1 4m x 3.8m LIVING & 4.1m x 4.6m DINING ROOM 4.1m x 6.1m ASTE BATH KITCHEN ROOM

DISCLAIMER: The Purchaser acknowledges that anything contained in any brochures, drawings, plans, advertisements, or other marketing materials, or any statements made by the Vendor's sale representatives is intended only for illustration purposes, and there is no warranty or representation contained herein on the part of the Vendor as to the area of the Property or any other matter. The Purchase Price is not calculated on a price per square meter basis. Accordingly, the Purchaser shall not be entitled to any abatement or refund of the Purchase Price based on the precise area and/or final configuration of the completed Property.