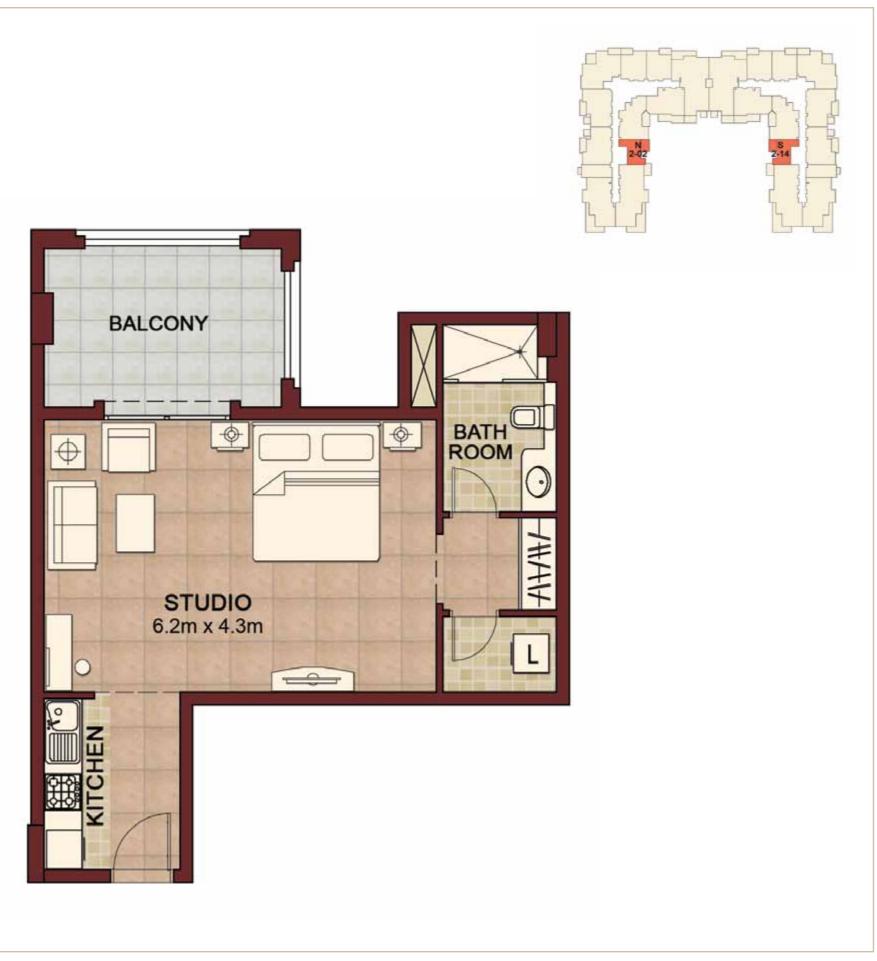

UNITS: N-G-09 S-G-10

|              | isam | <b>DIC</b><br>2 & |      |       |
|--------------|------|-------------------|------|-------|
|              |      |                   |      |       |
| Suite area:  |      |                   |      |       |
| • 47.00 sq.1 | m.   | • 50              | 5.91 | sq.ft |
| ן ע          |      |                   |      |       |
| Balcony ar   |      | • 11              | 0 10 | ag ft |
| • 11.00 sq.1 | 111. | • 11              | 8.40 | sq.ft |
| Total area   |      |                   |      |       |
| • 58.00 sq.1 | m.   | • 62              | 4.31 | sq.ft |
|              |      |                   |      |       |
| UNITS:       |      |                   |      |       |
| N-2-02       | S-2- | 14                | N-   | -3-02 |
| S-3-14       |      |                   |      | 4-14  |
| N-6-02       | S-6- | 12                |      |       |