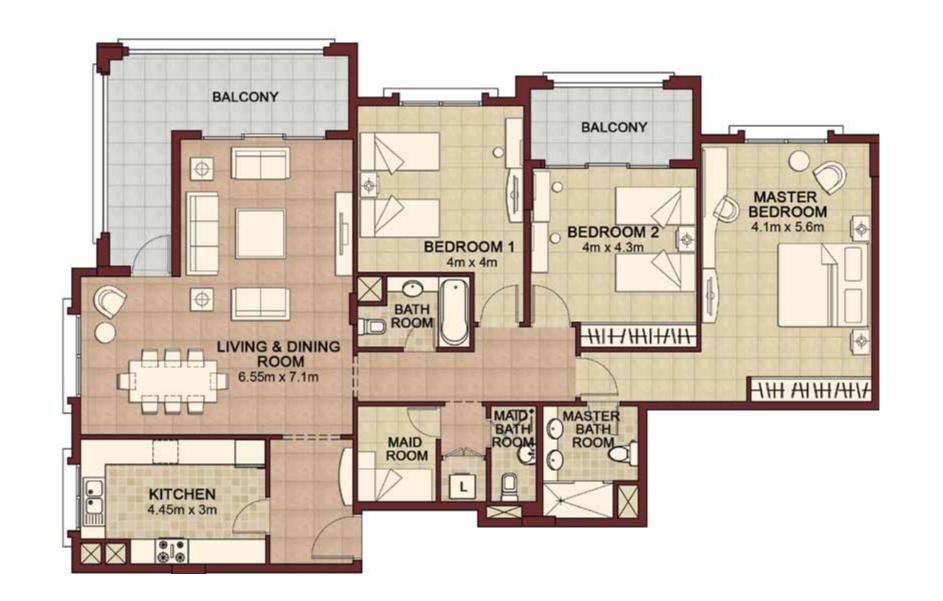

# BALCONY **BEDROOM 1** 0 4m x 4m BEDROOM 2 4m x 4.3m KITCHEN 4.1m x 4.9m MASTER BEDROOM 4.1m x 5.6m ++/\++1/+/\++1/+ **₩** MAID

DISCLAIMER: The Purchaser acknowledges that anything contained in any brochures, drawings, plans, advertisements, or other marketing materials, or any statements made by the Vendor's sale representatives is intended only for illustration purposes, and there is no warranty or representation contained herein on the part of the Vendor as to the area of the Property or any other matter. The Purchase Price is not calculated on a price per square meter basis. Accordingly, the Purchaser shall not be entitled to any abatement or refund of the Purchase Price based on the precise area and/or final configuration of the completed Property.