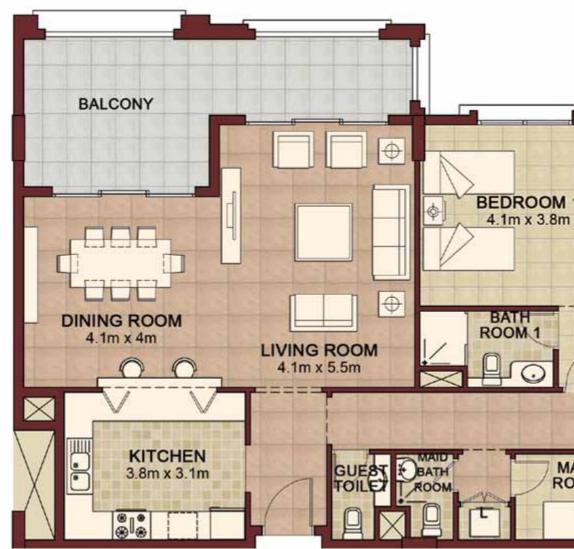

| Suite area:<br>• 73.99 sq.m. • 796.43 sq.ft<br>Balcony area<br>• 8.40 sq.m. • 90.42 sq.ft<br>Total area<br>• 82.39 sq.m. • 886.85 sq.ft<br>UNITS:<br>N-G-05 N-G-06 N-G-07<br>S-G-12 S-G-13 N-1-08<br>N-1-09 S-1-19 S-1-20<br>N-2-09 N-2-10 S-2-21<br>S-2-22 N-3-09 N-3-10<br>S-3-21 S-3-22<br>N-4-09 N-4-10 S-4-21<br>S-4-22 N-5-07 N-5-08<br>S-5-17 S-5-18 N-6-07<br>N-6-08 S-6-17 S-6-18 |        |        |            |
|--------------------------------------------------------------------------------------------------------------------------------------------------------------------------------------------------------------------------------------------------------------------------------------------------------------------------------------------------------------------------------------------|--------|--------|------------|
| <ul> <li>8.40 sq.m.</li> <li>90.42 sq.ft</li> <li>Total area</li> <li>82.39 sq.m.</li> <li>886.85 sq.ft</li> </ul> UNITS: N-G-05 N-G-06 N-G-07 S-G-12 S-G-13 N-1-08 N-1-09 S-1-19 S-1-20 N-2-09 N-2-10 S-2-21 S-2-22 N-3-09 N-3-10 S-3-21 S-3-22 N-4-10 S-4-21 S-4-22 N-5-07 N-5-08 S-5-17 S-5-18 N-6-07                                                                                   |        |        | 6.43 sq.ft |
| <ul> <li>82.39 sq.m.</li> <li>886.85 sq.ft</li> </ul> UNITS: N-G-05 N-G-06 N-G-07 S-G-12 S-G-13 N-1-08 N-1-09 S-1-19 S-1-20 N-2-09 N-2-10 S-2-21 S-2-22 N-3-09 N-3-10 S-3-21 S-3-22 N-4-10 S-4-21 S-4-22 N-5-07 N-5-08 S-5-17 S-5-18 N-6-07                                                                                                                                                |        |        | .42 sq.ft  |
| N-G-05         N-G-06         N-G-07           S-G-12         S-G-13         N-1-08           N-1-09         S-1-19         S-1-20           N-2-09         N-2-10         S-2-21           S-2-22         N-3-09         N-3-10           S-3-21         S-3-22         N-4-10           S-4-22         N-5-07         N-5-08           S-5-17         S-5-18         N-6-07              |        |        | 6.85 sq.ft |
| N-G-05         N-G-06         N-G-07           S-G-12         S-G-13         N-1-08           N-1-09         S-1-19         S-1-20           N-2-09         N-2-10         S-2-21           S-2-22         N-3-09         N-3-10           S-3-21         S-3-22         N-4-10           S-4-22         N-5-07         N-5-08           S-5-17         S-5-18         N-6-07              |        |        |            |
| S-G-12       S-G-13       N-1-08         N-1-09       S-1-19       S-1-20         N-2-09       N-2-10       S-2-21         S-2-22       N-3-09       N-3-10         S-3-21       S-3-22       N-3-09         N-4-09       N-4-10       S-4-21         S-4-22       N-5-07       N-5-08         S-5-17       S-5-18       N-6-07                                                            | UNITS: |        |            |
| N-1-09S-1-19S-1-20N-2-09N-2-10S-2-21S-2-22N-3-09N-3-10S-3-21S-3-22N-4-09N-4-10S-4-21S-4-22N-5-07N-5-08S-5-17S-5-18N-6-07                                                                                                                                                                                                                                                                   |        |        |            |
| N-2-09N-2-10S-2-21S-2-22N-3-09N-3-10S-3-21S-3-22N-3-10N-4-09N-4-10S-4-21S-4-22N-5-07N-5-08S-5-17S-5-18N-6-07                                                                                                                                                                                                                                                                               |        |        |            |
| S-2-22       N-3-09       N-3-10         S-3-21       S-3-22       N-4-10         N-4-09       N-4-10       S-4-21         S-4-22       N-5-07       N-5-08         S-5-17       S-5-18       N-6-07                                                                                                                                                                                       |        |        |            |
| S-3-21S-3-22N-4-09N-4-10S-4-21S-4-22N-5-07N-5-08S-5-17S-5-18N-6-07                                                                                                                                                                                                                                                                                                                         | N-2-09 | N-2-10 | S-2-21     |
| N-4-09N-4-10S-4-21S-4-22N-5-07N-5-08S-5-17S-5-18N-6-07                                                                                                                                                                                                                                                                                                                                     | S-2-22 | N-3-09 | N - 3 - 10 |
| S-4-22N-5-07N-5-08S-5-17S-5-18N-6-07                                                                                                                                                                                                                                                                                                                                                       | S-3-21 | S-3-22 |            |
| S-5-17 S-5-18 N-6-07                                                                                                                                                                                                                                                                                                                                                                       | N-4-09 | N-4-10 | S-4-21     |
|                                                                                                                                                                                                                                                                                                                                                                                            | S-4-22 | N-5-07 | N-5-08     |
| N-6-08 S-6-17 <u>S-6-18</u>                                                                                                                                                                                                                                                                                                                                                                | S-5-17 | S-5-18 | N-6-07     |
|                                                                                                                                                                                                                                                                                                                                                                                            | N-6-08 | S-6-17 | S-6-18     |