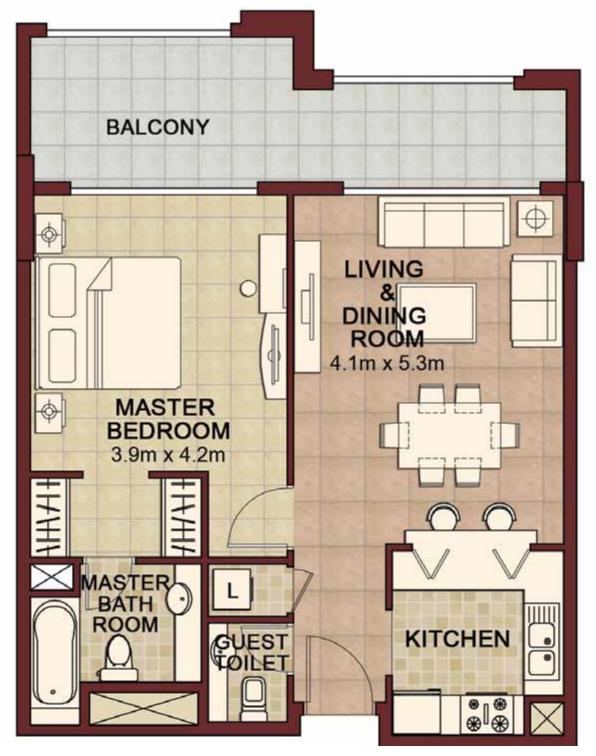

### • 9.46 sq.m. • 101.83 sq.ft • 79.04 sq.m. • 850.79 sq.ft UNITS: G-03 G-04 G-08 G-12 1-05 G-11 2-06 2-15 3-06 3-16 4-06 4-16 5-04 5-08 6-04 6-07 6-08 7-03 7-06 8-03 8-06

**ONE BEDROOM** 

- Ansam 1 -

Type A