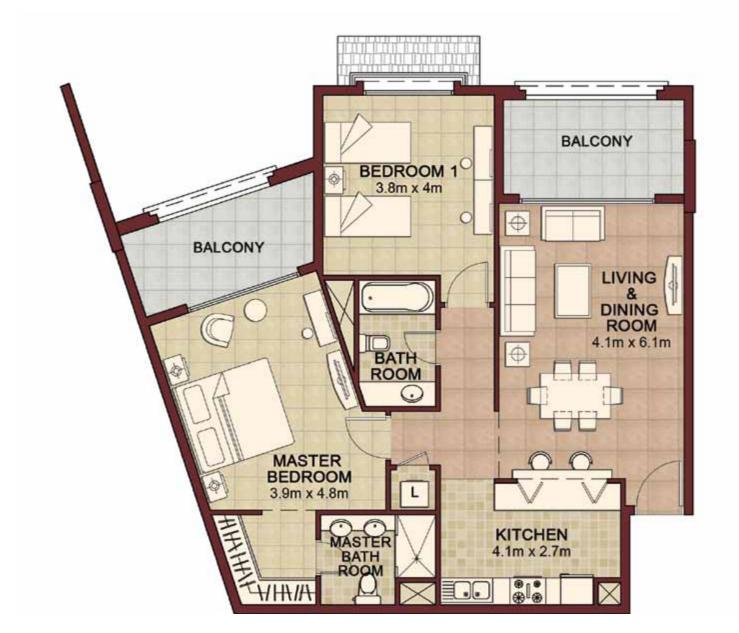

### **TWO BEDROOM**

- Ansam 1 -
- Type E

| • 99.33 sc               |        | • | 1069.19 | sq.ft |
|--------------------------|--------|---|---------|-------|
| Balcony a<br>• 21.08 so  |        | • | 226.91  | sq.ft |
| Total area<br>• 120.41sc | q.m. • | • | 1296.09 | sq.ft |
| UNITS:<br>G-02           | G-13   |   | 1-(     | 02    |
| 1-04                     | 1-16   |   |         | 18    |
| 2 0 2                    | 2 05   |   | 2       | 17    |

| 2-19 |      |      |
|------|------|------|
| 3-03 | 3-05 | 3-17 |
| 3-19 | 4-03 | 4-05 |
| 4-17 | 4-19 |      |

2-05 2-17

- Ansam 1 | Type F -

DISCLAIMER: The Purchaser acknowledges that anything contained in any brochures, drawings, plans, advertisements, or other marketing materials, or any statements made by the Vendor's sale representatives is intended only for illustration purposes, and there is no warranty or representation contained herein on the part of the Vendor as to the area of the Property or any other matter. The Purchase Price is not calculated on a price per square meter basis. Accordingly, the Purchaser shall not be entitled to any abatement or refund of the Purchase Price based on the precise area and/or final configuration of the completed Property.