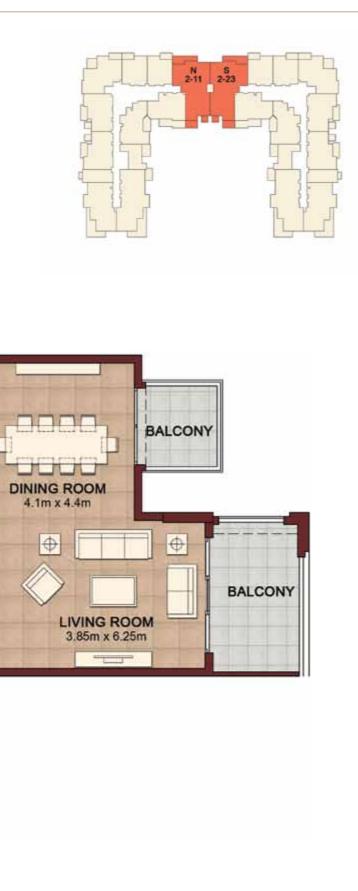

# **THREE BEDROOM** - Ansam 2 & 3 -Type B

| Suite area:<br>• 175.40sq.m.  | • 1888.01 sq.ft |
|-------------------------------|-----------------|
| Balcony area<br>• 31.98 sq.m. | • 344.23 sq.ft  |
| Total area<br>• 207.38sq.m.   | • 2232.24 sq.ft |
|                               |                 |

| UNITS: |        |        |
|--------|--------|--------|
| N-1-10 | S-1-21 | N-2-11 |
| S-2-23 | N-3-11 | S-3-23 |
| N-4-11 | S-4-23 | N-5-09 |
| S-5-19 | N-6-09 | S-6-19 |