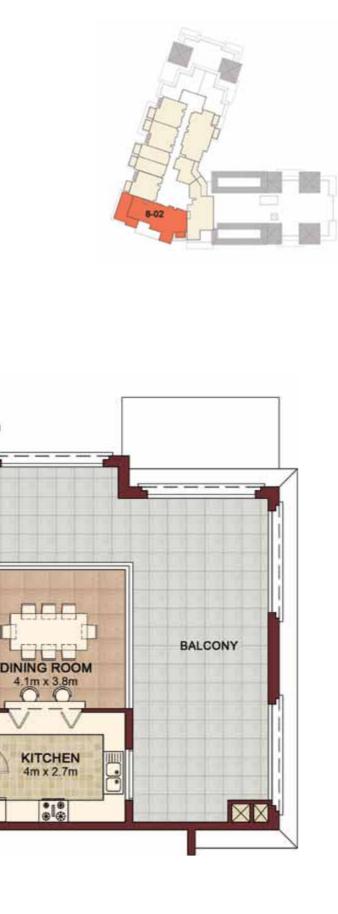

### **THREE BEDROOM**

- Ansam 1 -

Type A

| Suite area:<br>• 162.98sq.m.  | • 1754.32 sq.ft |
|-------------------------------|-----------------|
| Balcony area<br>• 39.32 sq.m. | • 423.24 sq.ft  |
| Total area<br>• 202.30sq.m.   | • 2177.56 sq.ft |

| UNITS: |         |      |
|--------|---------|------|
| 1-03   | 1 - 1 7 | 2-04 |
| 2-18   | 3-04    | 3-18 |
| 4-04   | 4-18    |      |

DISCLAIMER: The Purchaser acknowledges that anything contained in any brochures, drawings, plans, advertisements, or other marketing materials, or any statements made by the Vendor's sale representatives is intended only for illustration purposes, and there is no warranty or representation contained herein on the part of the Vendor as to the area of the Property or any other matter. The Purchase Price is not calculated on a price per square meter basis. Accordingly, the Purchaser shall not be entitled to any abatement or refund of the Purchase Price based on the precise area and/or final configuration of the completed Property. - Ansam 1 | Type B -