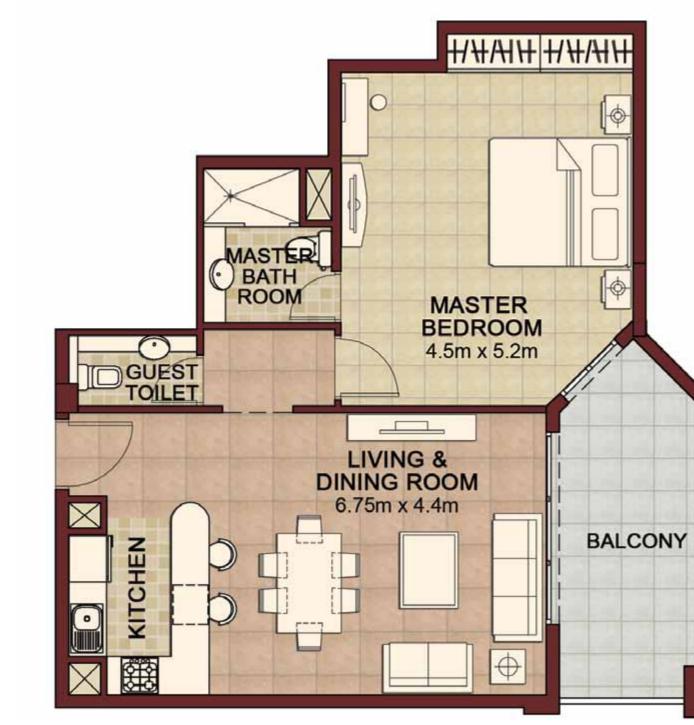

er marketing materials, or any statements made by the Vendor's sale representatives is intended only for illustration purposes, and there is no warranty or representation contained herein on the part of the Vendor as to the area of the Property or any other matter. The Purchase Price is not calculated on a price per square meter basis. Accordingly, the Purchaser shall not be entitled to any abatement or refund of the Purchase Price based on the precise area and/or final configuration of the completed Property.

### **ONE BEDROOM**

- Ansam 2 & 3 -

Type B

| Suite area:<br>• 66.28 sq.m.  | • 713.44 | sq.ft |
|-------------------------------|----------|-------|
| Balcony area<br>• 16.96 sq.m. | • 182.56 | sq.ft |
| Total area<br>• 83.24 sq.m.   | • 896.00 | sq.ft |

UNITS: N-G-08 S-G-11





#### DISCLAIMER: The Purchaser acknowledges that anything contained in any brochures, drawings, plans, advertisements, or other marketing materials, or any statements made by the Vendor's sale representatives is intended only for illustration purposes, and there is no warranty or representation contained herein on the part of the Vendor as to the area of the Property or any other matter. The Purchase Price is not calculated on a price per square meter basis. Accordingly, the Purchaser shall not be entitled to any abatement or refund of the Purchase Price based on the precise area and/or final configuration of the completed Property.

### **ONE BEDROOM**

- Ansam 2 & 3 -

Type C

| Suite area:   |                |
|---------------|----------------|
| • 70.71 sq.m. | • 761.12 sq.ft |
| Bal