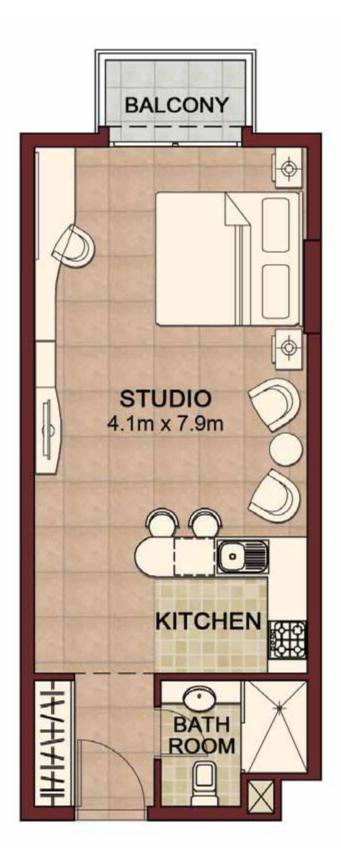

### STUDIO

- Ansam 1 -

Type B

| Suite area:                 |          |       |
|-----------------------------|----------|-------|
| • 43.20 sq.m.               | • 465.00 | sq.ft |
| Balcony area                |          |       |
| • 10.19 sq.m.               | • 109.69 | sq.ft |
| Tatalana                    |          |       |
| Total area<br>• 53.39 sq.m. | • 574.69 | sa ft |