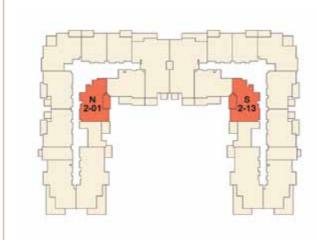

### TWO BEDROOM

- Ansam 2 & <u>3</u> -

Type E

| Suite area:<br>• 106.83sq.m.  | • 1149.92 sq.ft |
|-------------------------------|-----------------|
| Balcony area<br>• 11.90 sq.m. | • 128.09 sq.ft  |

| Total | area      |         |       |
|-------|-----------|---------|-------|
| • 118 | .73 sq.m. | 1278.01 | sq.ft |

| UNITS: |        |        |
|--------|--------|--------|
| N-2-01 | S-2-13 | N-3-01 |
| S-3-13 | N-4-01 | S-4-13 |
| N-5-01 | S-5-11 | N-6-01 |
| S-6-11 |        |        |

TWO BEDROOM