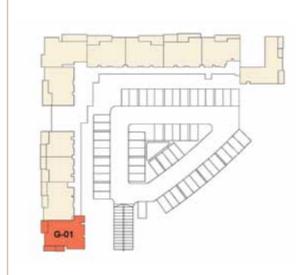

### **TWO BEDROOM**

- Ansam 1 -

Type D

| Suite area:<br>• 98.38 sq.m.  | • 1058.96 sq.ft |
|-------------------------------|-----------------|
| Balcony area<br>• 30.88 sq.m. | • 332.39 sq.ft  |

| Total | area     |      |     |       |
|-------|----------|------|-----|-------|
| • 129 | .26sq.m. | 1391 | .35 | sq.ft |

UNITS: G-14 G-01

TWO BEDROOM