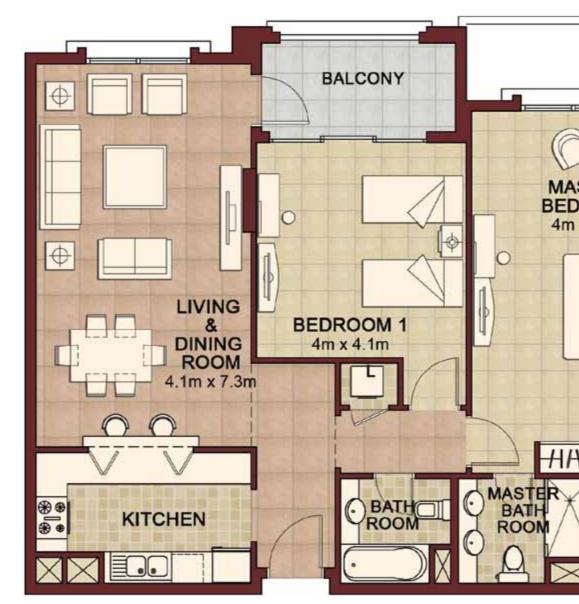

### TWO BEDROOM

- Ansam 4 | Type D -

DISCLAIMER: The Purchaser acknowledges that anything contained in any brochures, drawings, plans, advertisements, or other marketing materials, or any statements made by the Vendor's sale representatives is intended only for illustration purposes, and there is no warranty or representation contained herein on the part of the Vendor as to the area of the Property or any other matter. The Purchase Price is not calculated on a price per square meter basis. Accordingly, the Purchaser shall not be entitled to any abatement or refund of the Purchase Price based on the precise area and/or final configuration of the completed Property.

### TWO BEDROOM

- Ansam 4 -

Type D

| Suite area:<br>• 110.39 sq.m. | • 1188.24 sq.ft |
|-------------------------------|-----------------|
| Balcony area<br>• 25.43 sq.m. | • 273.73 sq.ft  |

| Т | otal | area      |         |       |
|---|------|-----------|---------|-------|
|   | 135  | .82 sq.m. | 1461.97 | sq.ft |

UNITS: G-09

TWO BEDROOM