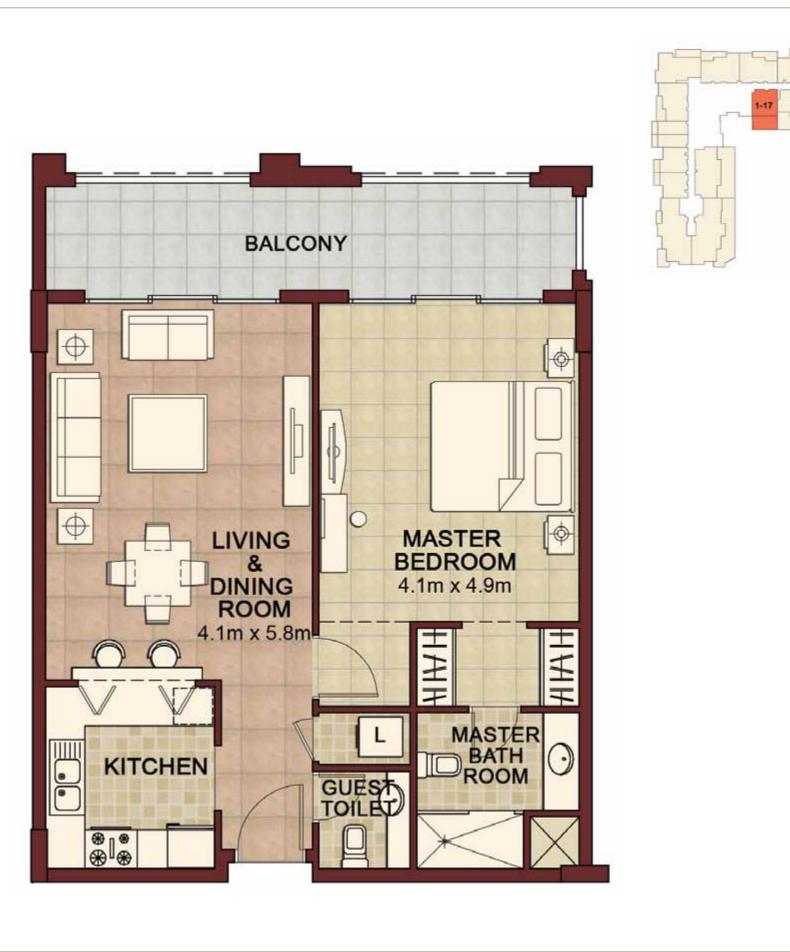

• 69.58 sq.m. • 748.96 sq.ft

- Ansam 1 | Type B -

DISCLAIMER: The Purchaser acknowledges that anything contained in any brochures, drawings, plans, advertisements, or other marketing materials, or any statements made by the Vendor's sale representatives is intended only for illustration purposes, and there is no warranty or representation contained herein on the part of the Vendor as to the area of the Property or any other matter. The Purchase Price is not calculated on a price per square meter basis. Accordingly, the Purchaser shall not be entitled to any abatement or refund of the Purchase Price based on the precise area and/or final configuration of the completed Property.

| ONE | BEDR | OOM |
|-----|------|-----|
| UNL | DLDK |     |

- Ansam 1 -

Type B

| Suite area:<br>• 84.33 sq.m.  | • 907.73 sq.ft  |
|-------------------------------|-----------------|
| Balcony area<br>• 34.28 sq.m. | • 368.99 sq.ft  |
| Total area<br>• 118.61 sq.m.  | • 1276.72 sq.ft |