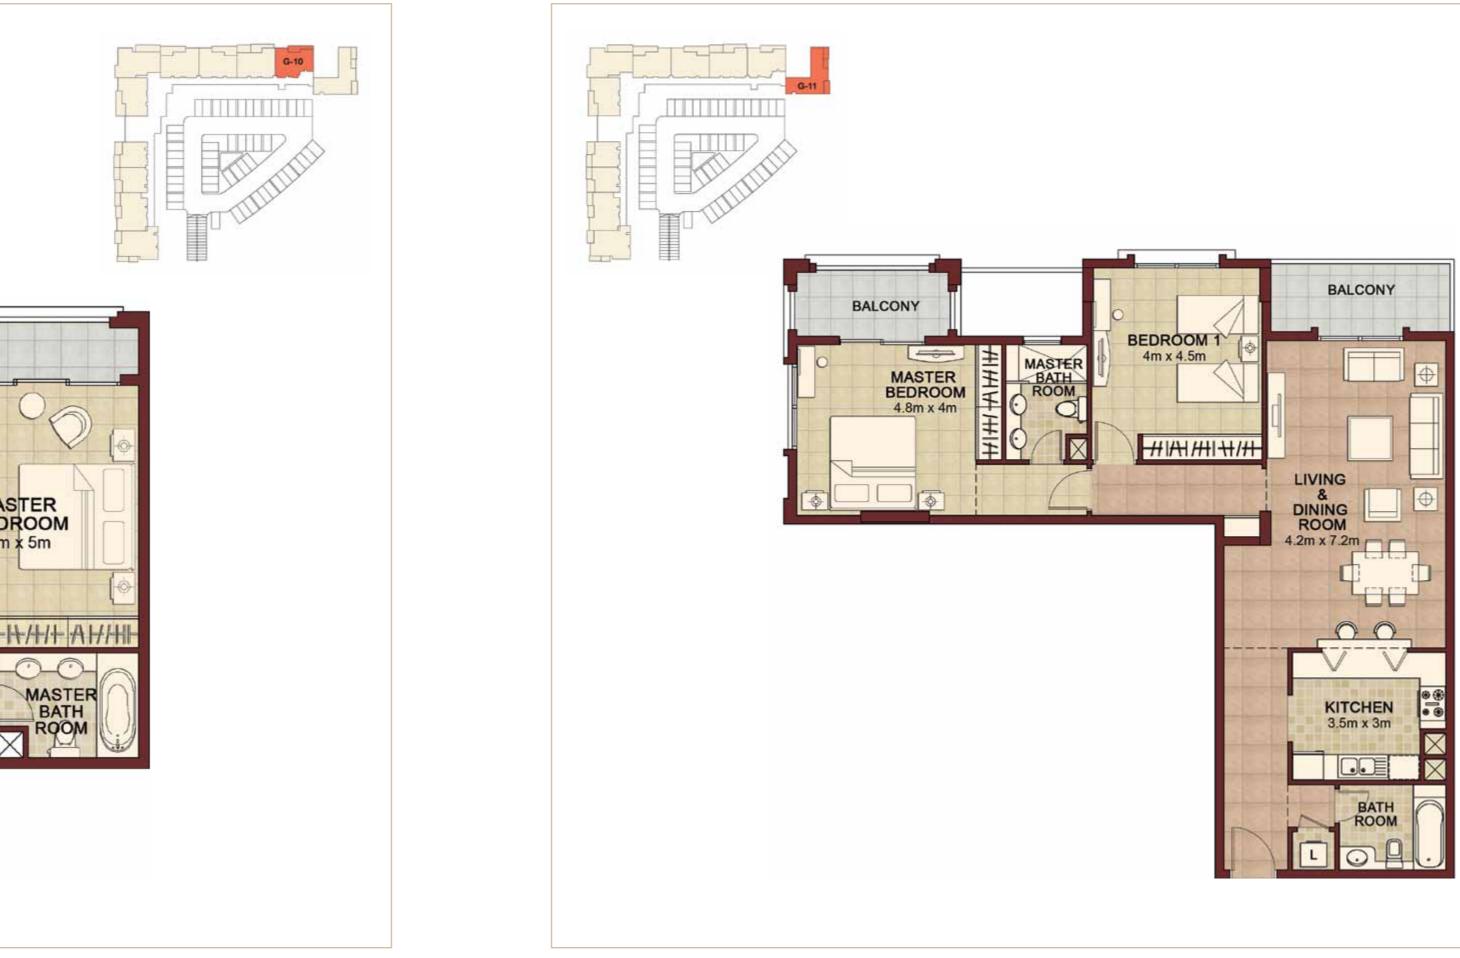

### TWO BEDROOM

- Ansam 4 | Type D -

DISCLAIMER: The Purchaser acknowledges that anything contained in any brochures, drawings, plans, advertisements, or other marketing materials, or any statements made by the Vendor's sale representatives is intended only for illustration purposes, and there is no warranty or representation contained herein on the part of the Vendor as to the area of the Property or any other matter. The Purchase Price is not calculated on a price per square meter basis. Accordingly, the Purchaser shall not be entitled to any abatement or refund of the Purchase Price based on the precise area and/or final configuration of the completed Property.

### TWO BEDROOM

- Ansam 4 -

Type D

| Suite area:<br>• 110.39 sq.m. | • 1188.24 sq.ft |
|-------------------------------|-----------------|
| Balcony area<br>• 25.43 sq.m. | • 273.73 sq.ft  |

| Т | otal | area      |         |       |
|---|------|-----------|---------|-------|
|   | 135  | .82 sq.m. | 1461.97 | sq.ft |

UNITS: G-09

TWO BEDROOM