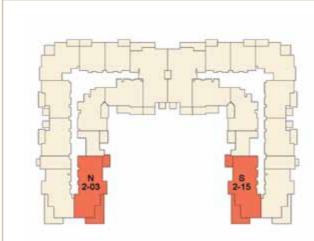

### **THREE BEDROOM**

- Ansam 2 & 3 -

Type A

| Suite area:<br>• 166.86sq.m.  | • 1796.08 sq.ft |
|-------------------------------|-----------------|
| Balcony area<br>• 37.54 sq.m. | • 404.08 sq.ft  |
| Total area                    |                 |

|  | 204.40 sq.m. |  | 2200.16 | sq.ft |
|--|--------------|--|---------|-------|
|--|--------------|--|---------|-------|

| UNITS: |        |        |
|--------|--------|--------|
| N-1-02 | S-1-13 | N-2-03 |
| S-2-15 | N-3-03 | S-3-15 |
| N-4-03 | S-4-15 |        |