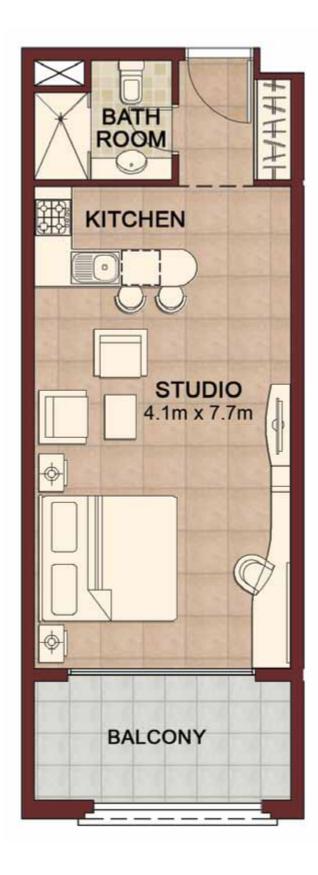

# **STUDIO**

| <b>STUDIO</b><br>- Ansam 1 -<br>Type A              |   |  |
|-----------------------------------------------------|---|--|
|                                                     |   |  |
| Suite area:<br>• 41.82 sq.m. • 450.15 sq.f          | ť |  |
| Balcony area<br>• 9.03 sq.m. • 97.20 sq.f           | ť |  |
| Total area<br>• 50.85 sq.m. • 547.35 sq.f           | ť |  |
|                                                     |   |  |
| UNITS:                                              |   |  |
| G-05 G-06 G-09                                      |   |  |
| G-10 1-07 1-08                                      |   |  |
| 1-12 1-13 2-08                                      |   |  |
| 2-09 2-13 2-14                                      |   |  |
| 3-08 3-09 3-13                                      |   |  |
| 3-144-084-094-134-145-05                            |   |  |
| 4-13     4-14     5-05       5-06     6-05     6-06 |   |  |
| 7-04     7-05     8-04                              |   |  |