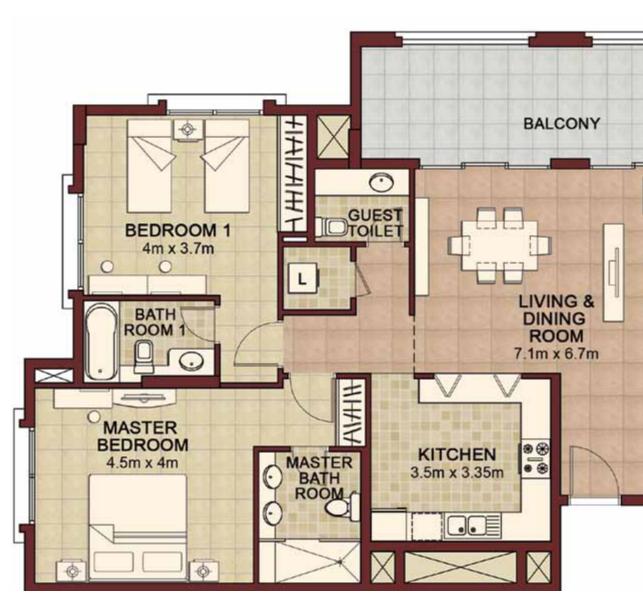

Purchaser shall not be entitled to any abatement or refund of the Purchase Price based on the precise area and/or final configuration of the completed Property.



### TWO BEDROOM

- Ansam 2 & <u>3</u> -

Type E

| Suite area:<br>• 106.83sq.m.  | • 1149.92 sq.ft |
|-------------------------------|-----------------|
| Balcony area<br>• 11.90 sq.m. | • 128.09 sq.ft  |

| Total | area      |         |       |
|-------|-----------|---------|-------|
| • 118 | .73 sq.m. | 1278.01 | sq.ft |

| UNITS: |        |        |
|--------|--------|--------|
| N-2-01 | S-2-13 | N-3-01 |
| S-3-13 | N-4-01 | S-4-13 |
| N-5-01 | S-5-11 | N-6-01 |
| S-6-11 |        |        |

TWO BEDROOM



# - Ansam 4 -Type A Suite area: • 142.05 sq.m. • 1529.03 sq.ft UNITS: 2-10 G-06 1-09 3-10 4-10 5-09

**TWO BEDROOM** 



DISCLAIMER: The Purchaser acknowledges that anything contained in any brochures, drawings, plans, advertisements, or other marketing materials, or any statements made by the Vendor's sale representatives is intended only for illustration purposes, and there is no warranty or representation contained herein on the part of the Vendor as to the area of the Property or any other matter. The Purchase Price is not calculated on a price per square meter basis. Accordingly, the Purchaser shall not be entitled to any abatement or refund of the Purchase Price based on the precise area and/or final configuration of the completed Property.

### TWO BEDROOM

- Ansam 4 | Type B -









DISCLAIMER: The Purchaser acknowledges that anything contained in any brochures, drawings, plans, advertisements,