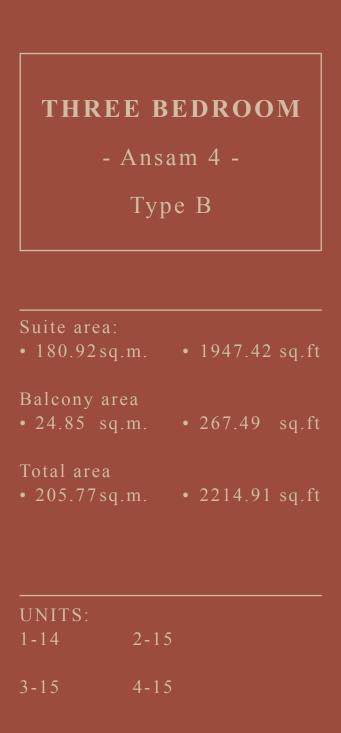

### THREE BEDROOM

- Ansam <u>4</u> -

Type A

| Suite area:<br>• 177.53 sq.m. | • 1910.93 sq.ft |
|-------------------------------|-----------------|
| Balcony area<br>• 24.84 sq.m. | • 267.38 sq.ft  |
| Total area<br>• 202 37 sq m   | • 2178 31 sa ft |

| UNITS:<br>1-02<br>2-04 | 1-03 | 2-03 |
|------------------------|------|------|
| 3-03<br>4-04           | 3-04 | 4-03 |

THREE BEDROOM

THREE BEDROOM