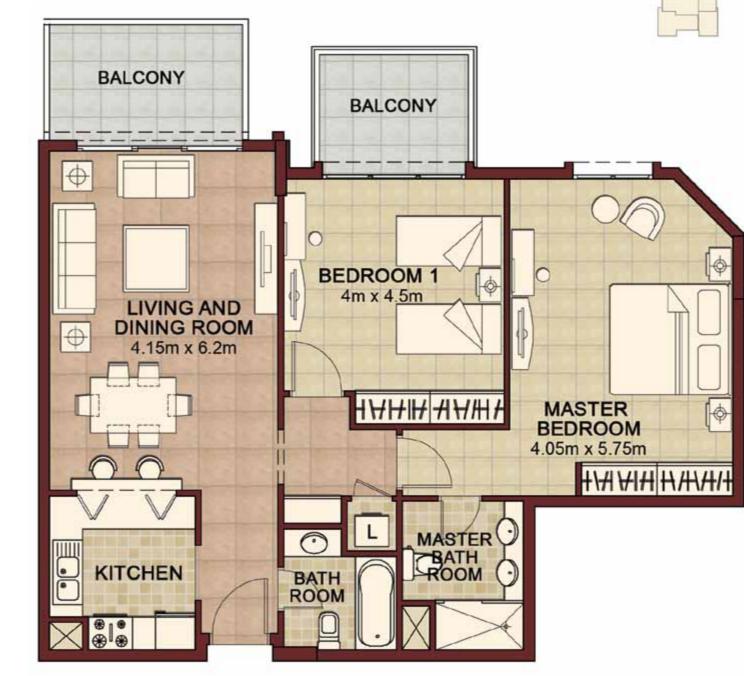

### TWO BEDROOM

- Ansam 2 & <u>3</u> -

Type E

| Suite area:<br>• 106.83sq.m.  | • 1149.92 sq.ft |
|-------------------------------|-----------------|
| Balcony area<br>• 11.90 sq.m. | • 128.09 sq.ft  |

| Total | area      |         |       |
|-------|-----------|---------|-------|
| • 118 | .73 sq.m. | 1278.01 | sq.ft |