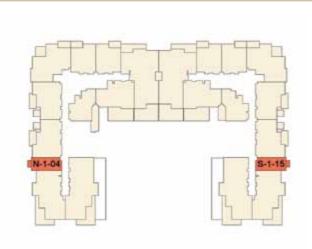

| UNITS: |      |      |
|--------|------|------|
| 2-01   | 2-21 | 3-01 |
| 3-21   | 4-01 | 4-21 |
|        |      |      |
| 5-11   | 6-11 | 7-09 |
| 8-09   |      |      |

| STUDIO                       |          |         |
|------------------------------|----------|---------|
| - Ans                        | am 2 & 3 |         |
| r                            | уре А    |         |
|                              |          |         |
| Suite area:<br>• 42.85 sq.m. | • 461.24 | 4 sq.ft |
| Balcony area<br>• 2.97 sq.m. | • 31.97  | sq.ft   |
| Total area<br>• 45.82 sq.m.  | • 493.2  | l sq.ft |
|                              |          |         |
| UNITS:<br>N-G-02             | N-G-04   | N-1-04  |
|                              | N-2-05   |         |
| N-3-05<br>S-4-17             | S-3-17   | N-4-05  |