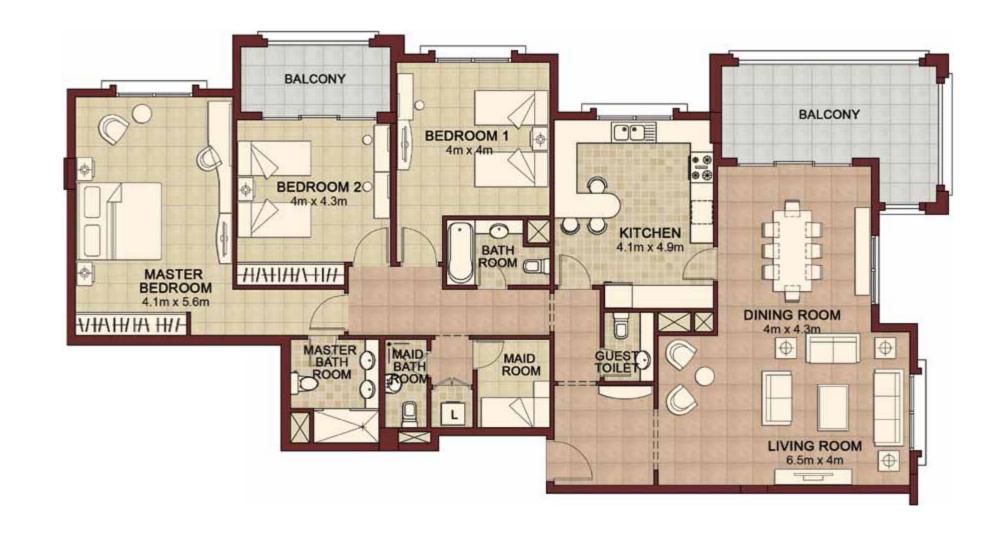

### **TWO BEDROOM**

- Ansam 2 & 3 -

Type A

| Suite area:<br>• 131.81sq.m.  | • 1418.80 sq.ft |
|-------------------------------|-----------------|
| Balcony area<br>• 27.41 sq.m. | • 295.04 sq.ft  |

| 1 | otal alea    |         |       |
|---|--------------|---------|-------|
|   | 159.22 sq.m. | 1713.84 | sq.ft |

| UNITS: |             |        |
|--------|-------------|--------|
| N-1-03 | S - 1 - 1 4 | N-2-04 |
| S-2-16 | N-3-04      | S-3-16 |
| N-4-04 | S-4-16      |        |

DISCLAIMER: The Purchaser acknowledges that anything contained in any brochures, drawings, plans, advertisements, or other marketing materials, or any statements made by the Vendor's sale representatives is intended only for illustration purposes, and there is no warranty or representation contained herein on the part of the Vendor as to the area of the Property or any other matter. The Purchase Price is not calculated on a price per square meter basis. Accordingly, the Purchaser shall not be entitled to any abatement or refund of the Purchase Price based on the precise area and/or final configuration of the completed Property.