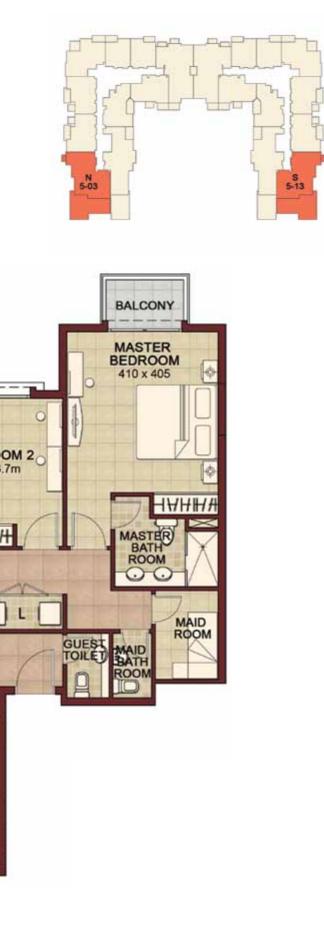

# BALCONY MASTER BEDROOM 1 4m x 3.8m LIVING & 4.1m x 4.6m DINING ROOM 4.1m x 6.1m ASTE BATH KITCHEN ROOM

DISCLAIMER: The Purchaser acknowledges that anything contained in any brochures, drawings, plans, advertisements, or other marketing materials, or any statements made by the Vendor's sale representatives is intended only for illustration purposes, and there is no warranty or representation contained herein on the part of the Vendor as to the area of the Property or any other matter. The Purchase Price is not calculated on a price per square meter basis. Accordingly, the Purchaser shall not be entitled to any abatement or refund of the Purchase Price based on the precise area and/or final configuration of the completed Property.

# MASTER BEDROOM 4.1m x 5.3m MAID ROOM BATH