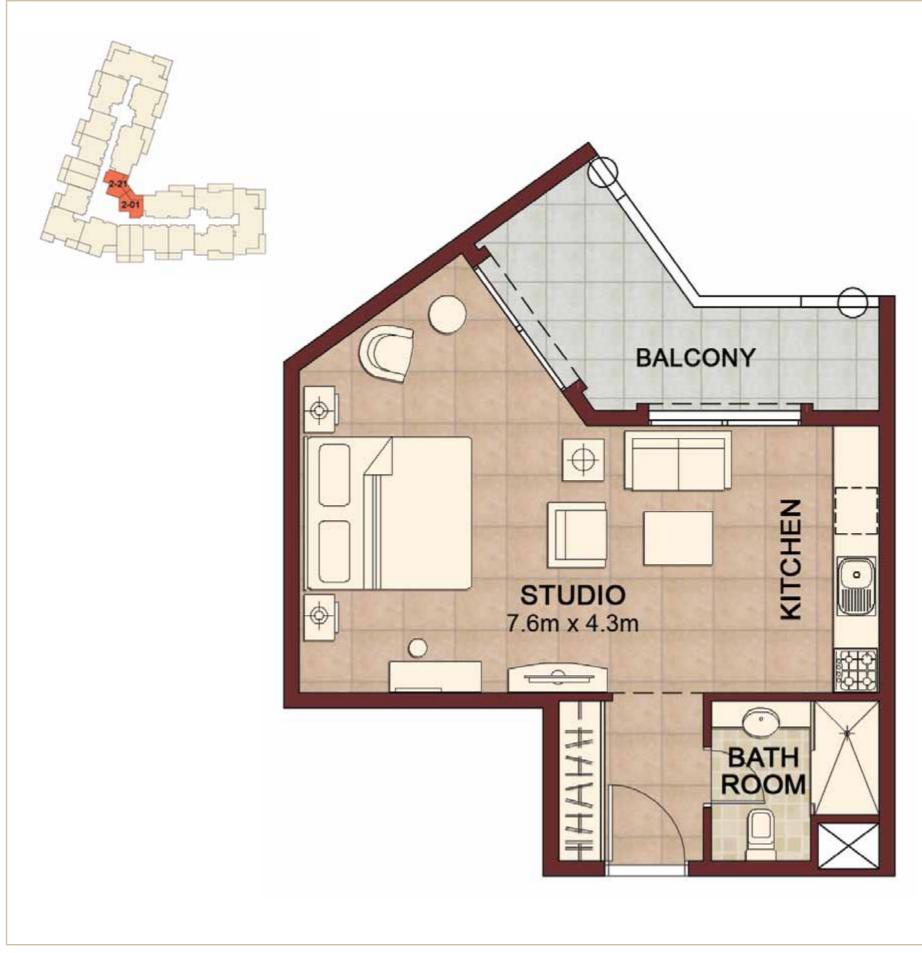

| UNITS: |      |      |
|--------|------|------|
| 2-01   | 2-21 | 3-01 |
| 3-21   | 4-01 | 4-21 |
|        |      |      |
| 5-11   | 6-11 | 7-09 |
| 8-09   |      |      |

| STUDIO                       |          |         |
|------------------------------|----------|---------|
| - Ans                        | am 2 & 3 |         |
| r                            | уре А    |         |
|                              |          |         |
| Suite area:<br>• 42.85 sq.m. | • 461.24 | 4 sq.ft |
| Balcony area<br>• 2.97 sq.m. | • 31.97  | sq.ft   |
| Total area<br>• 45.82 sq.m.  | • 493.2  | l sq.ft |
|                              |          |         |
| UNITS:<br>N-G-02             | N-G-04   | N-1-04  |
|                              | N-2-05   |         |
| N-3-05<br>S-4-17             | S-3-17   | N-4-05  |