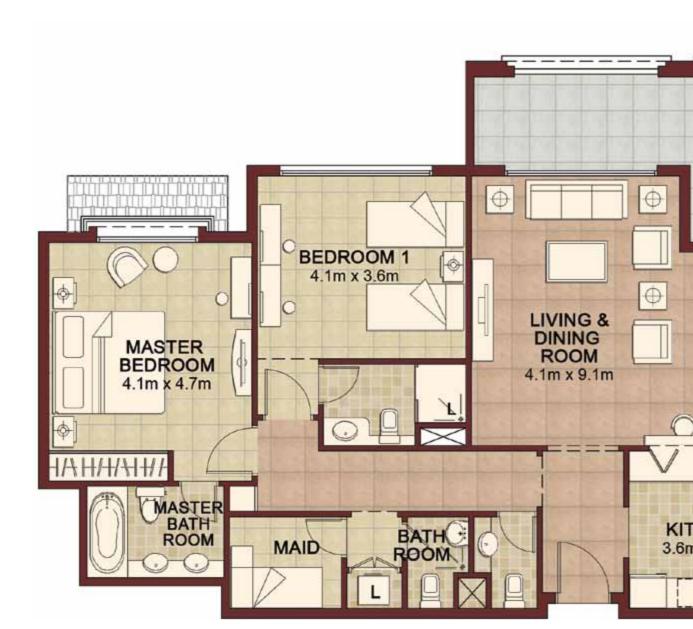

ned herein on the part of the Vendor as to the area of the Property or any other matter. The Purchase Price is not calculated on a price per square meter basis. Accordingly, the Purchaser shall not be entitled to any abatement or refund of the Purchase Price based on the precise area and/or final configuration of the completed Property.



| ONF | BEDR | OOM |
|-----|------|-----|
| UNL | DLUN |     |

- Ansam 4 -

Type C

| Suite area:<br>• 72.90 sq.m. | • 784.70 | sq.ft |
|------------------------------|----------|-------|
| Balcony area<br>• 8.40 sq.m. | • 90.42  | sq.ft |
| Total area<br>• 81.30 sq.m.  | • 875.11 | sq.ft |

| UNITS: |      |      |
|--------|------|------|
| 2-01   | 3-01 | 4-01 |
| 5-01   | 6-01 |      |

ONE BEDROOM

### 0 2 D ROOM

# **TWO BEDROOM**

TWO BEDROOM





DISCLAIMER: The Purchaser acknowledges that anything contained in any brochures, drawings, plans, advertisements, or other marketing materials, or any statements made by the Vendor's sale representatives is intended only for illustration purposes, and there is no warranty or representation contained herein on the part of the Vendor as to the area of the Property or any other matter. The Purchase Price is not calculated on a price per square meter basis. Accordingly, the Purchaser shall not be entitled to any abatement or refund of the Purchase Price based on the precise area and/or final configuration of the completed Property.

|  | TW                    | O BE          | D | RO  |            | 1  |
|--|-----------------------|---------------|---|-----|------------|----|
|  |