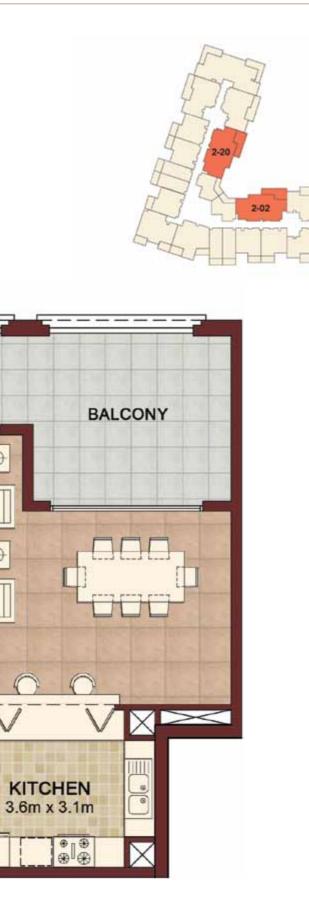

|  | TW                    | O BE          | D | RO  |            | 1  |
|--|-----------------------|---------------|---|-----|------------|----|
|  |                       | - Ansa        | m | n 1 |            |    |
|  |                       | Тур           | e | A   |            |    |
|  |                       |               |   |     |            |    |
|  | Suite are<br>• 123.05 | ea:<br>sq.m.  |   | 132 | 4.51       | S  |
|  | Balcony<br>• 22.38    | area<br>sq.m. |   | 240 | .90        | S  |
|  | Total are<br>• 145.43 | ea<br>sq.m.   |   | 156 | 5.41       | S  |
|  |                       |               |   |     |            |    |
|  | UNITS:                |               |   |     |            |    |
|  | 2-02<br>3-20          | 2-20<br>4-02  |   |     | 3-)<br>4-) |    |
|  | 5-20                  | 4-02          |   |     | 4          | 20 |
|  | 5-10<br>8-08          | 6-10          |   |     | 7-         | 08 |
|  |                       |               |   |     |            |    |

3-02

4-20

7-08