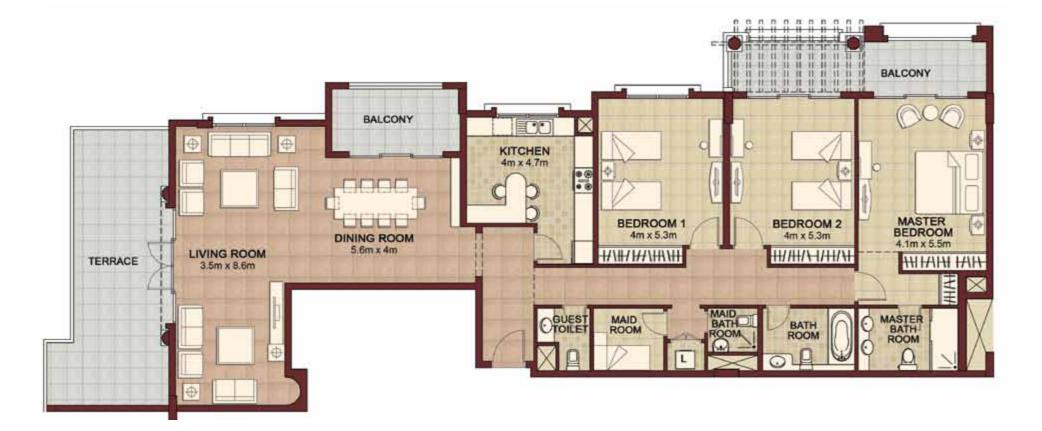

### THREE BEDROOM

- Ansam 4 -

Type F

| Suite area:<br>• 199.44sq.m.  | • 2146.77 sq.ft |
|-------------------------------|-----------------|
| Balcony area<br>• 54.87 sq.m. | • 590.62 sq.ft  |
| Total area<br>• 254.31sq.m.   | • 2737.39 sq.ft |

UNITS: 6-02 6-11

DISCLAIMER: The Purchaser acknowledges that anything contained in any brochures, drawings, plans, advertisements, or other marketing materials, or any statements made by the Vendor's sale representatives is intended only for illustration purposes, and there is no warranty or representation contained herein on the part of the Vendor as to the area of the Property or any other matter. The Purchase Price is not calculated on a price per square meter basis. Accordingly, the Purchaser shall not be entitled to any abatement or refund of the Purchase Price based on the precise area and/or final configuration of the completed Property.