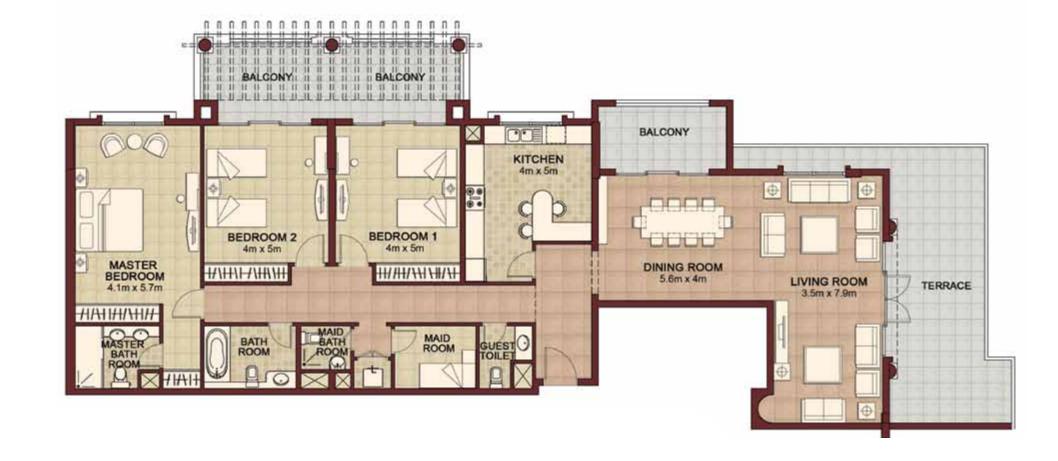

### THREE BEDROOM

- Ansam 4 | Type E -

### **THREE BEDROOM**

- Ansam 4 -

Type E

# Suite area: Balcony area

# Total area

UNITS: 6-03 6-10

THREE BEDROOM