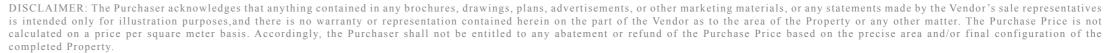

### **THREE BEDROOM**

- Ansam 2 & 3 -

Type C

| Suite area:<br>• 162.51sq.m.  | • 1749.26 sq.ft |
|-------------------------------|-----------------|
| Balcony area<br>• 64.55 sq.m. | • 694.82 sq.ft  |
| Total area                    |                 |

| • 227.06 sq.m. • 2444.07 sq.f |  | 227.06sq.m. | • 2 | 2444.07 | sq.ft |
|-------------------------------|--|-------------|-----|---------|-------|
|-------------------------------|--|-------------|-----|---------|-------|

UNITS: N-5-02 S-5-12

THREE BEDROOM