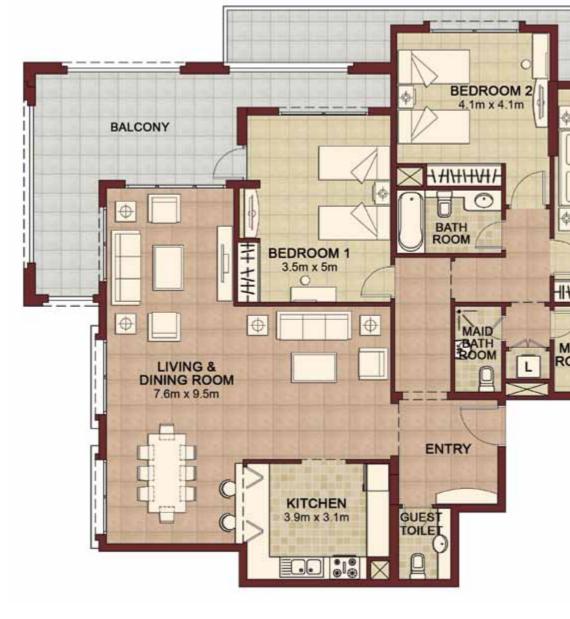

# BALCONY MASTER BEDROOM 1 4m x 3.8m LIVING & 4.1m x 4.6m DINING ROOM 4.1m x 6.1m ASTE BATH KITCHEN ROOM

DISCLAIMER: The Purchaser acknowledges that anything contained in any brochures, drawings, plans, advertisements, or other marketing materials, or any statements made by the Vendor's sale representatives is intended only for illustration purposes, and there is no warranty or representation contained herein on the part of the Vendor as to the area of the Property or any other matter. The Purchase Price is not calculated on a price per square meter basis. Accordingly, the Purchaser shall not be entitled to any abatement or refund of the Purchase Price based on the precise area and/or final configuration of the completed Property.

### **TWO BEDROOM**

- Ansam 1 -
- Type E

| • 99.33 sc               |        | • | 1069.19 | sq.ft |
|--------------------------|--------|---|---------|-------|
| Balcony a<br>• 21.08 so  |        | • | 226.91  | sq.ft |
| Total area<br>• 120.41sc | q.m. • | • | 1296.09 | sq.ft |
| UNITS:<br>G-02           | G-13   |   | 1-(     | 02    |
| 1-04                     | 1-16   |   |         | 18    |
| 2 0 2                    | 2 05   |   | 2       | 17    |

| 2-19 |      |      |
|------|------|------|
| 3-03 | 3-05 | 3-17 |
| 3-19 | 4-03 | 4-05 |
| 4-17 | 4-19 |      |

2-05 2-17

- Ansam 1 | Type F -

DISCLAIMER: The Purchaser acknowledges that anything contained in any brochures, drawings, plans, advertisements, or other marketing materials, or any statements made by the Vendor's sale representatives is intended only for illustration purposes, and there is no warranty or representation contained herein on the part of the Vendor as to the area of the Property or any other matter. The Purchase Price is not calculated on a price per square meter basis. Accordingly, the Purchaser shall not be entitled to any abatement or refund of the Purchase Price based on the precise area and/or final configuration of the completed Property.