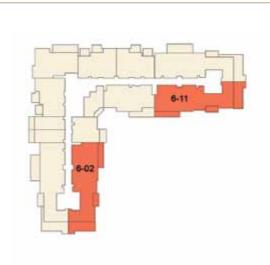

### THREE BEDROOM

- Ansam 4 -

Type F

| Suite area:<br>• 199.44sq.m.  | • 2146.77 sq.ft |
|-------------------------------|-----------------|
| Balcony area<br>• 54.87 sq.m. | • 590.62 sq.ft  |
| Total area<br>• 254.31sq.m.   | • 2737.39 sq.ft |

UNITS: 6-02 6-11

DISCLAIMER: The Purchaser acknowledges that anything contained in any brochures, drawings, plans, advertisements, or other marketing materials, or any statements made by the Vendor's sale representatives is intended only for illustration purposes, and there is no warranty or representation contained herein on the part of the Vendor as to the area of the Property or any other matter. The Purchase Price is not calculated on a price per square meter basis. Accordingly, the Purchaser shall not be entitled to any abatement or refund of the Purchase Price based on the precise area and/or final configuration of the completed Property.