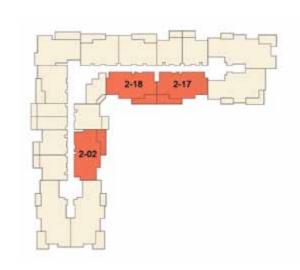

### **TWO BEDROOM**

- Ansam 1 -
- Type E

| • 99.33 sc               |        | • | 1069.19 | sq.ft |
|--------------------------|--------|---|---------|-------|
| Balcony a<br>• 21.08 so  |        | • | 226.91  | sq.ft |
| Total area<br>• 120.41sc | q.m. • | • | 1296.09 | sq.ft |
| UNITS:<br>G-02           | G-13   |   | 1-(     | 02    |
| 1-04                     | 1-16   |   |         | 18    |
| 2 0 2                    | 2 05   |   | 2       | 17    |

| 2-19 |      |      |
|------|------|------|
| 3-03 | 3-05 | 3-17 |
| 3-19 | 4-03 | 4-05 |
| 4-17 | 4-19 |      |

2-05 2-17

- Ansam 1 | Type F -

DISCLAIMER: The Purchaser acknowledges that anything contained in any brochures, drawings, plans, advertisements, or other marketing materials, or any statements made by the Vendor's sale representatives is intended only for illustration purposes, and there is no warranty or representation contained herein on the part of the Vendor as to the area of the Property or any other matter. The Purchase Price is not calculated on a price per square meter basis. Accordingly, the Purchaser shall not be entitled to any abatement or refund of the Purchase Price based on the precise area and/or final configuration of the completed Property.