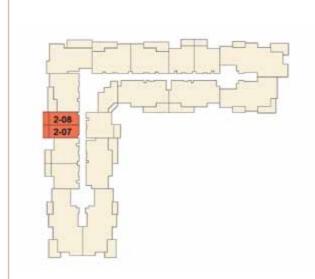

# **STUDIO**

| <b>STUDIO</b><br>- Ansam 1 -<br>Type A              |   |  |
|-----------------------------------------------------|---|--|
|                                                     |   |  |
| Suite area:<br>• 41.82 sq.m. • 450.15 sq.f          | ť |  |
| Balcony area<br>• 9.03 sq.m. • 97.20 sq.f           | ť |  |
| Total area<br>• 50.85 sq.m. • 547.35 sq.f           | ť |  |
|                                                     |   |  |
| UNITS:                                              |   |  |
| G-05 G-06 G-09                                      |   |  |
| G-10 1-07 1-08                                      |   |  |
| 1-12 1-13 2-08                                      |   |  |
| 2-09 2-13 2-14                                      |   |  |
| 3-08 3-09 3-13                                      |   |  |
| 3-144-084-094-134-145-05                            |   |  |
| 4-13     4-14     5-05       5-06     6-05     6-06 |   |  |
| 7-04     7-05     8-04                              |   |  |