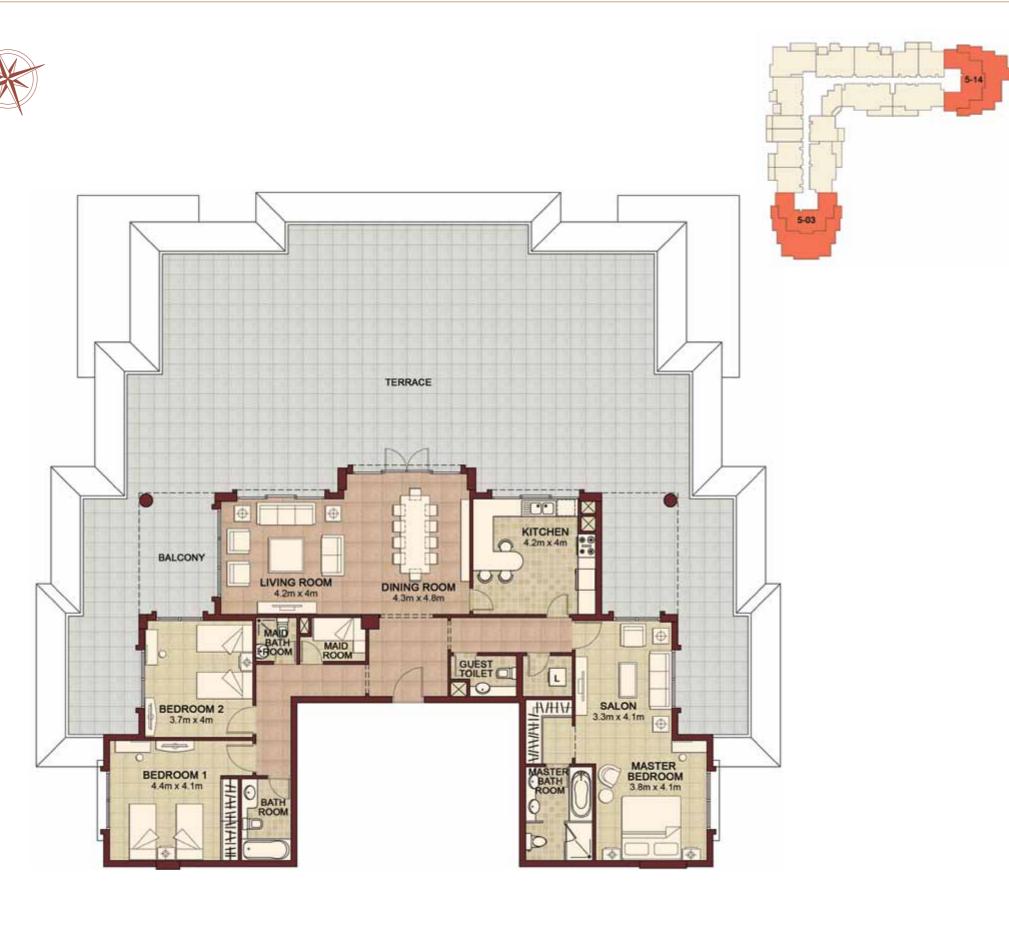

### THREE BEDROOM

- Ansam 4 | Type E -

### **THREE BEDROOM**

- Ansam 4 -

Type E

# Suite area: Balcony area

# Total area

UNITS: 6-03 6-10

THREE BEDROOM