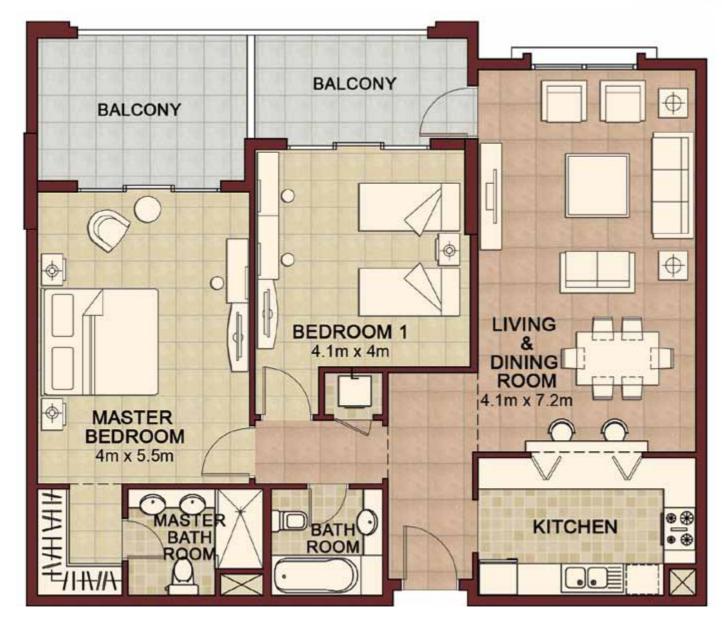

# BALCONY MASTER **BEDROOM 1** BEDROOM 4m x 5m 4m x 4m LIVING DINING 4.1m x 7m /\\/H\/ +\*\*/\// KITCHEN

DISCLAIMER: The Purchaser acknowledges that anything contained in any brochures, drawings, plans, advertisements, or other marketing materials, or any statements made by the Vendor's sale representatives is intended only for illustration purposes, and there is no warranty or representation contained herein on the part of the Vendor as to the area of the Property or any other matter. The Purchase Price is not calculated on a price per square meter basis. Accordingly, the Purchaser shall not be entitled to any abatement or refund of the Purchase Price based on the precise area and/or final configuration of the completed Property.