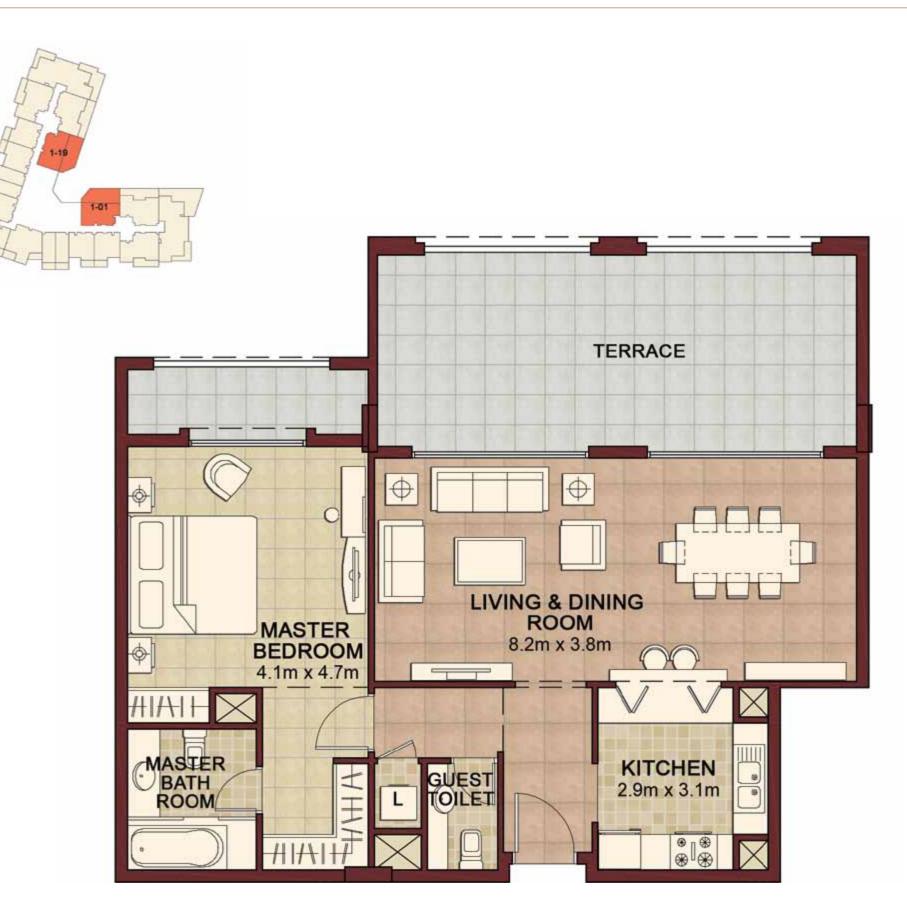

| ONE | BEDR | OOM |
|-----|------|-----|
| UNL | DLDK |     |

- Ansam 1 -

Type B

| Suite area:<br>• 84.33 sq.m.  | • 907.73 sq.ft  |
|-------------------------------|-----------------|
| Balcony area<br>• 34.28 sq.m. | • 368.99 sq.ft  |
| Total area<br>• 118.61 sq.m.  | • 1276.72 sq.ft |

UNITS: 1-01 1-19

ONE BEDROOM - Ansam 2 & 3 | Type A -