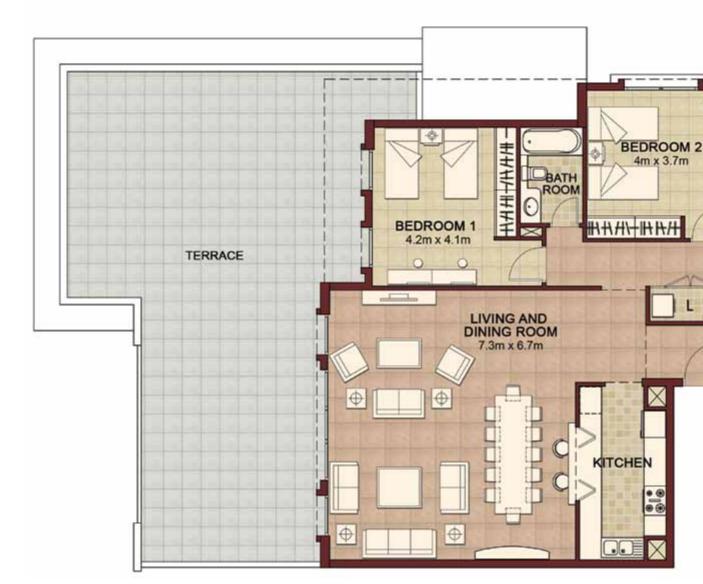

# BALCONY MASTER **BEDROOM 1** BEDROOM 4m x 5m 4m x 4m LIVING DINING 4.1m x 7m /\\/H\/ +\*\*/\// KITCHEN

DISCLAIMER: The Purchaser acknowledges that anything contained in any brochures, drawings, plans, advertisements, or other marketing materials, or any statements made by the Vendor's sale representatives is intended only for illustration purposes, and there is no warranty or representation contained herein on the part of the Vendor as to the area of the Property or any other matter. The Purchase Price is not calculated on a price per square meter basis. Accordingly, the Purchaser shall not be entitled to any abatement or refund of the Purchase Price based on the precise area and/or final configuration of the completed Property.