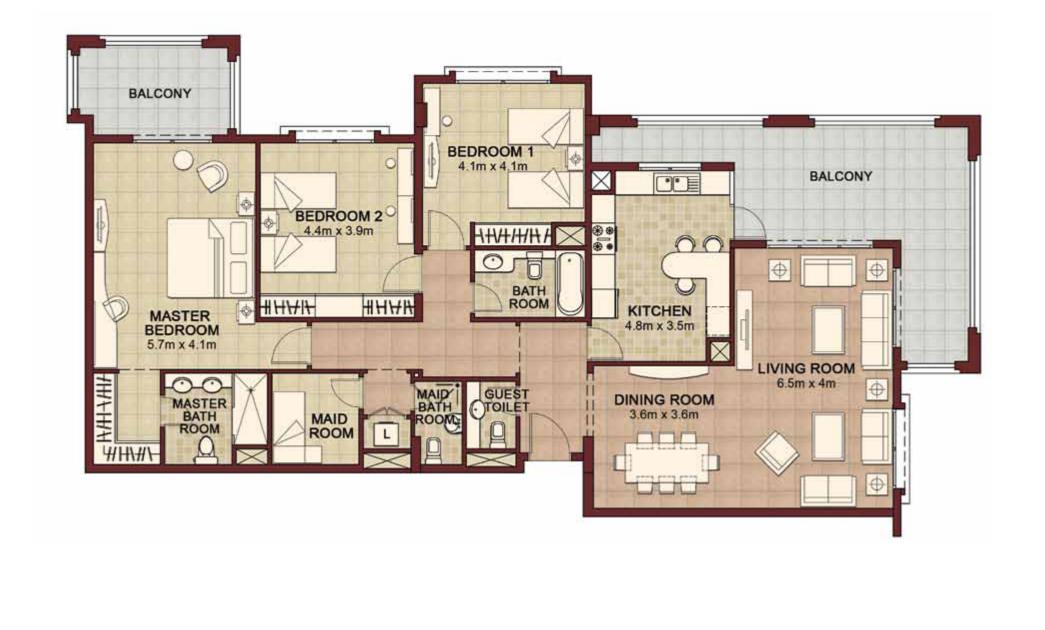

# **THREE BEDROOM** - Ansam 2 & 3 -Type B

| Suite area:<br>• 175.40sq.m.  | • 1888.01 sq.ft |
|-------------------------------|-----------------|
| Balcony area<br>• 31.98 sq.m. | • 344.23 sq.ft  |
| Total area<br>• 207.38sq.m.   | • 2232.24 sq.ft |
|                               |                 |

| UNITS: |        |        |
|--------|--------|--------|
| N-1-10 | S-1-21 | N-2-11 |
| S-2-23 | N-3-11 | S-3-23 |
| N-4-11 | S-4-23 | N-5-09 |
| S-5-19 | N-6-09 | S-6-19 |