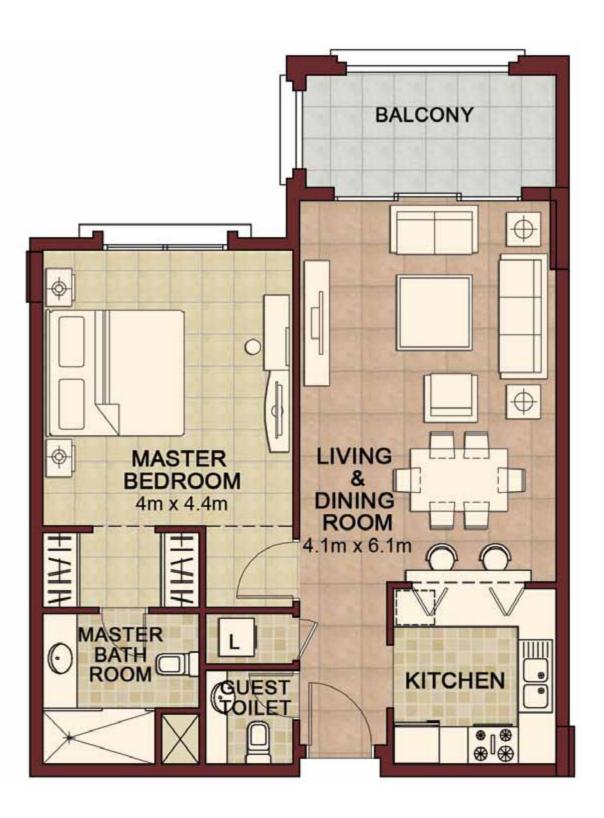

# BALCONY MASTER BEDROOM 1 4m x 3.8m LIVING & 4.1m x 4.6m DINING ROOM 4.1m x 6.1m ASTE BATH KITCHEN ROOM

DISCLAIMER: The Purchaser acknowledges that anything contained in any brochures, drawings, plans, advertisements, or other marketing materials, or any statements made by the Vendor's sale representatives is intended only for illustration purposes, and there is no warranty or representation contained herein on the part of the Vendor as to the area of the Property or any other matter. The Purchase Price is not calculated on a price per square meter basis. Accordingly, the Purchaser shall not be entitled to any abatement or refund of the Purchase Price based on the precise area and/or final configuration of the completed Property.