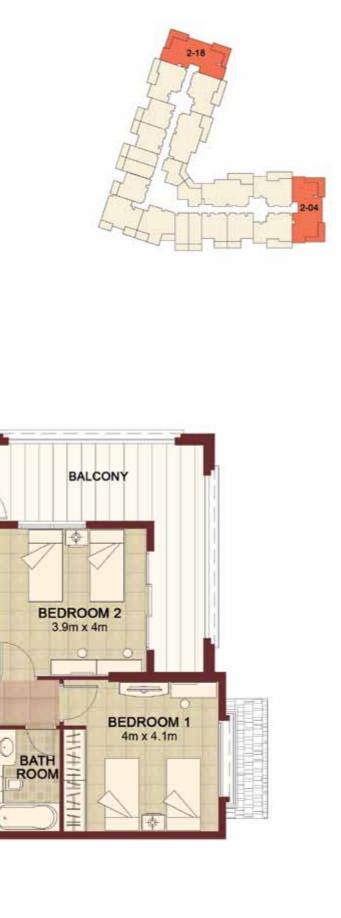

### **TWO BEDROOM**

- Ansam 2 & 3 -

Type A

| Suite area:<br>• 131.81sq.m.  | • 1418.80 sq.ft |
|-------------------------------|-----------------|
| Balcony area<br>• 27.41 sq.m. | • 295.04 sq.ft  |

| 1 | otal alea    |         |       |
|---|--------------|---------|-------|
|   | 159.22 sq.m. | 1713.84 | sq.ft |

| UNITS: |             |        |
|--------|-------------|--------|
| N-1-03 | S - 1 - 1 4 | N-2-04 |
| S-2-16 | N-3-04      | S-3-16 |
| N-4-04 | S-4-16      |        |

DISCLAIMER: The Purchaser acknowledges that anything contained in any brochures, drawings, plans, advertisements, or other marketing materials, or any statements made by the Vendor's sale representatives is intended only for illustration purposes, and there is no warranty or representation contained herein on the part of the Vendor as to the area of the Property or any other matter. The Purchase Price is not calculated on a price per square meter basis. Accordingly, the Purchaser shall not be entitled to any abatement or refund of the Purchase Price based on the precise area and/or final configuration of the completed Property.