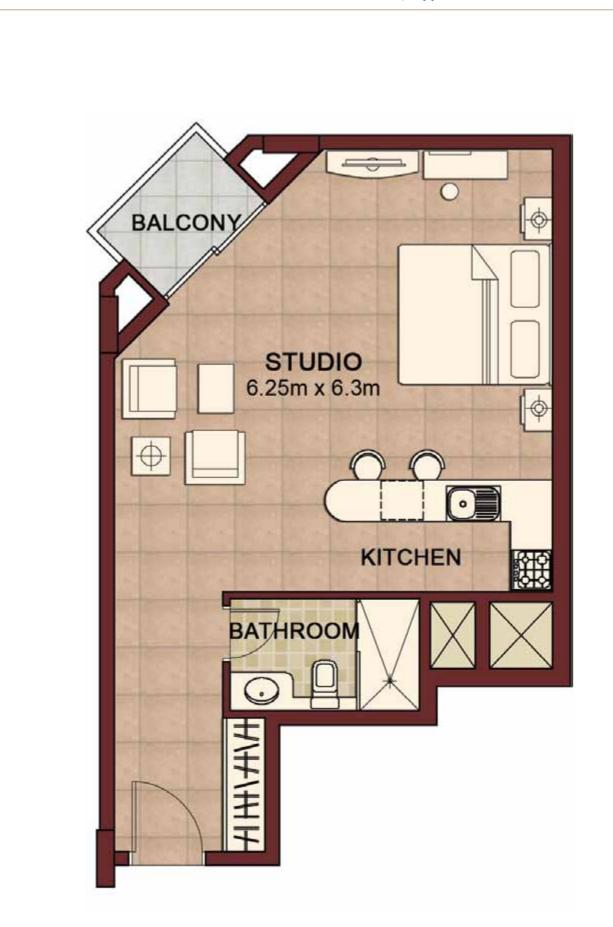

### STUDIO

- Ansam 4 -

Type A

| Suite area:<br>• 42.45 sq.m. | • 456.93 | sq.ft |
|------------------------------|----------|-------|
| Balcony area<br>• 8.17 sq.m. | • 87.94  | sq.ft |
| Total area                   | • 544 87 | sa ft |

| UNITS: |      |      |
|--------|------|------|
| 1-06   | 1-07 | 2-07 |
| 2-08   | 3-07 | 3-08 |
| 4-07   | 4-08 | 5-06 |
| 5-07   | 6-04 | 6-05 |

| STU                          | DIO      |       |
|------------------------------|----------|-------|
| - Ans                        | am 4 -   |       |
| Type B                       |          |       |
|                              |          |       |
| Suite area:<br>• 49.87 sq.m. | • 536.80 | sq.ft |
| Balcony area<br>• 2.94 sq.m. | • 31.65  | sq.ft |
| Total area<br>• 52.81 sq.m.  | • 568.45 | sq.ft |