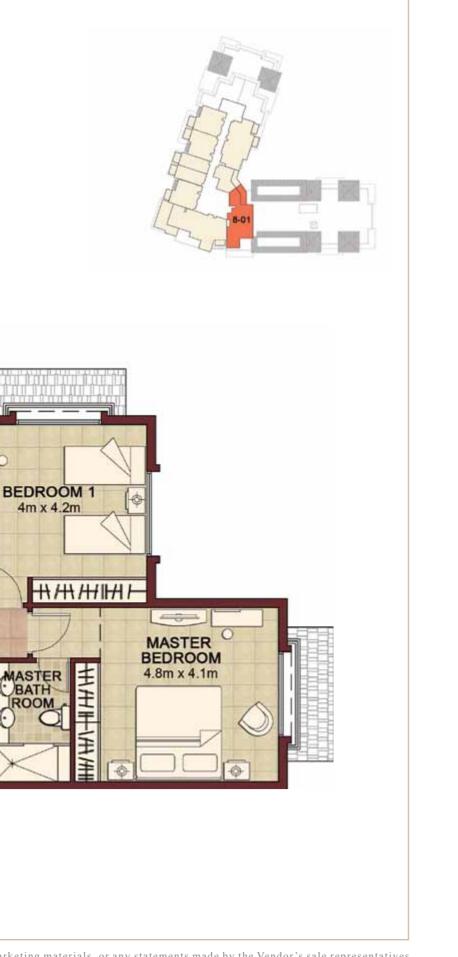

### TWO BEDROOM

- Ansam 2 & 3 | Type C -

DISCLAIMER: The Purchaser acknowledges that anything contained in any brochures, drawings, plans, advertisements, or other marketing materials, or any statements made by the Vendor's sale representatives is intended only for illustration purposes, and there is no warranty or representation contained herein on the part of the Vendor as to the area of the Property or any other matter. The Purchase Price is not calculated on a price per square meter basis. Accordingly, the Purchaser shall not be entitled to any abatement or refund of the Purchase Price based on the precise area and/or final configuration of the completed Property.

### **TWO BEDROOM**

- Ansam 2 & 3 -

Type C

| Suite area:<br>• 103.34sq.m.  | • 1112.35 sq.ft |
|-------------------------------|-----------------|
| Balcony area<br>• 23.60 sq.m. | • 254.03 sq.ft  |

| Iotai | alta      |         |       |
|-------|-----------|---------|-------|
| • 126 | .94 sq.m. | 1366.38 | sq.ft |

| UNITS: |        |        |
|--------|--------|--------|
| N-G-03 | N-1-05 | N-1-06 |
| S-1-16 | S-1-17 | N-2-06 |
| N-2-07 | S-2-18 | S-2-19 |
| N-3-06 | N-3-07 | S-3-18 |
| S-3-19 |        |        |
|        |        |        |
| N-4-06 | N-4-07 | S-4-18 |
| S-4-19 | N-5-04 | N-5-05 |
| S-5-14 | S-5-15 | N-6-04 |
| N-6-05 | S-6-14 | S-6-15 |