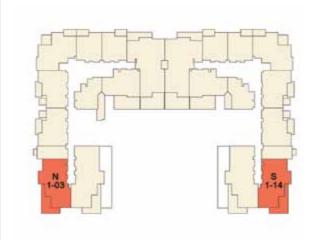

# BALCONY MASTER BEDROOM 1 4m x 3.8m LIVING & 4.1m x 4.6m DINING ROOM 4.1m x 6.1m ASTE BATH KITCHEN ROOM

DISCLAIMER: The Purchaser acknowledges that anything contained in any brochures, drawings, plans, advertisements, or other marketing materials, or any statements made by the Vendor's sale representatives is intended only for illustration purposes, and there is no warranty or representation contained herein on the part of the Vendor as to the area of the Property or any other matter. The Purchase Price is not calculated on a price per square meter basis. Accordingly, the Purchaser shall not be entitled to any abatement or refund of the Purchase Price based on the precise area and/or final configuration of the completed Property.

### **TWO BEDROOM**

- Ansam 1 -
- Type E

| • 99.33 sc               |        | • | 1069.19 | sq.ft |
|--------------------------|--------|---|---------|-------|
| Balcony a<br>• 21.08 so  |        | • | 226.91  | sq.ft |
| Total area<br>• 120.41sc | q.m. • | • | 1296.09 | sq.ft |
| UNITS:<br>G-02           | G-13   |   | 1-(     | 02    |
| 1-04                     | 1-16   |   |         | 18    |
| 2 0 2                    | 2 05   |   | 2       | 17    |