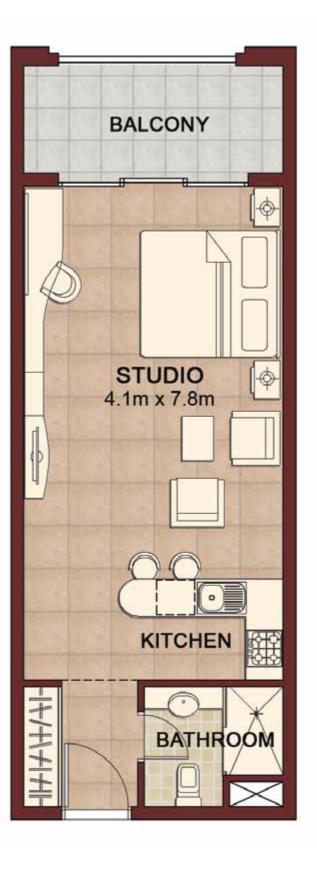

# **STUDIO**

| <b>STUDIO</b><br>- Ansam 1 -<br>Type A              |   |  |
|-----------------------------------------------------|---|--|
|                                                     |   |  |
| Suite area:<br>• 41.82 sq.m. • 450.15 sq.f          | ť |  |
| Balcony area<br>• 9.03 sq.m. • 97.20 sq.f           | ť |  |
| Total area<br>• 50.85 sq.m. • 547.35 sq.f           | ť |  |
|                                                     |   |  |
| UNITS:                                              |   |  |
| G-05 G-06 G-09                                      |   |  |
| G-10 1-07 1-08                                      |   |  |
| 1-12 1-13 2-08                                      |   |  |
| 2-09 2-13 2-14                                      |   |  |
| 3-08 3-09 3-13                                      |   |  |
| 3-144-084-094-134-145-05                            |   |  |
| 4-13     4-14     5-05       5-06     6-05     6-06 |   |  |
| 7-04     7-05     8-04                              |   |  |