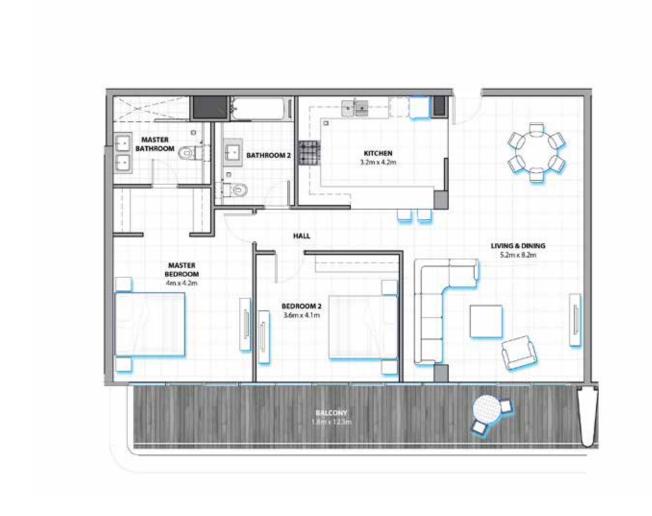

# 2 BEDROOM TYPE E

## UNIT E0912

## **DIMENSIONS:**

 Suite area
 1,635.1 SQ.FT (151.9 SQ.MT)

 Balcony area
 1,228.1 SQ.FT (114.1 SQ.MT)

 Total area
 2,863.2 SQ.FT (266.0 SQ.MT)