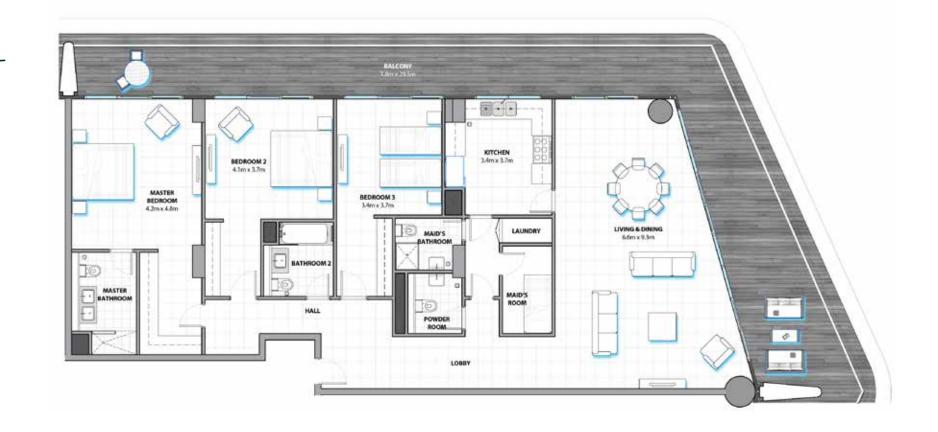

# 2 BEDROOM TYPEA

## UNIT E0914

## DIMENSIONS:

 Suite area
 1,498.4 SQ.FT (139.2 SQ.MT)

 Balcony area
 323.2 SQ.FT (30.0 SQ.MT)

 Total area
 1,821.6 SQ.FT (169.2 SQ.MT)