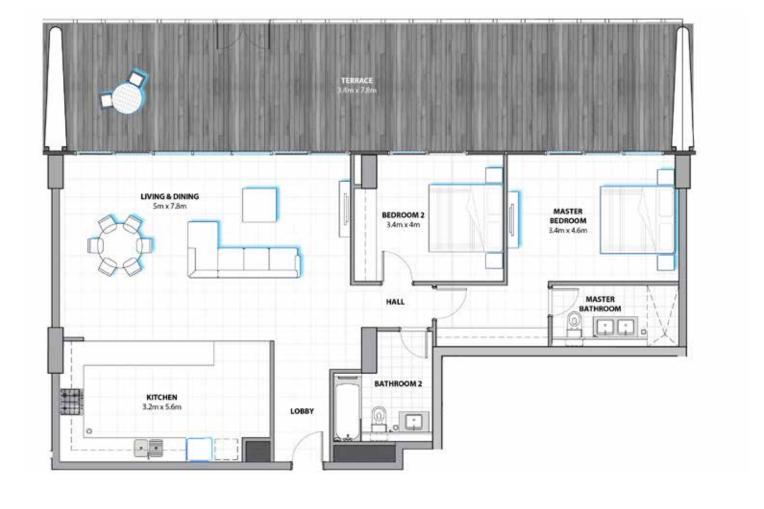

# 2 BEDROOM TYPE

## UNIT E0608, E0708, E0808, E0908

### **DIMENSIONS:**

1,162.6 SQ.FT (108.0 SQ.MT) Balcony area\* 291.1 SQ.FT (27.0 SQ.MT) Total area 1,453.7 SQ.FT (135.0 SQ.MT)

\* For specific apartment location and adjacent balcony area please refer to the area schedule.