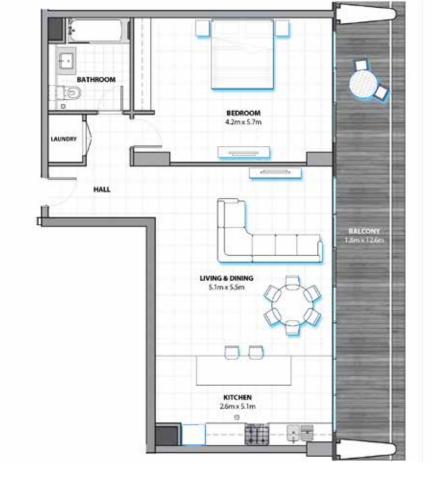

# 1 BEDROOM TYPEA

E0108, W0108, E0210, W0208, E0310, W0308, E0410, W0408, E0510, W0508, W0608, W0708, W0807, E0915

### **DIMENSIONS:**

752.5 SQ.FT (69.9 SQ.MT) Balcony area\* 161.6 SQ.FT (15.0 SQ.MT) Total area 914.1 SQ.FT ( 84.9 SQ.MT)

\* For specific apartment location and adjacent balcony area please refer to the area schedule.