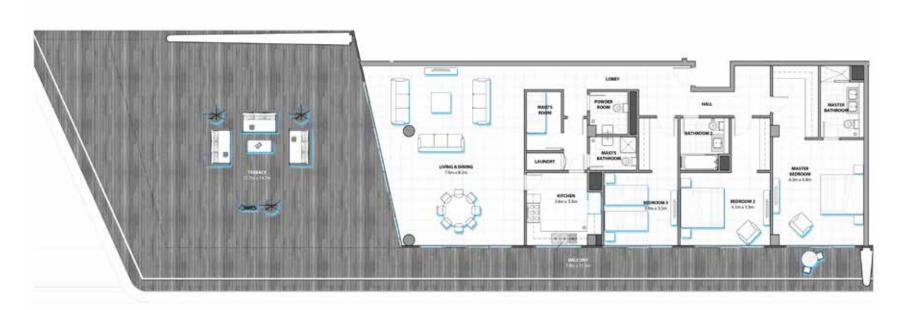

0302, E0303, E0402, E0403, E0502, E0503, E0602, E0603, E0702, E0703, E0802, E0803, E0902, E0903, E1002, E1003



## **DIMENSIONS:**

| Suite area   | 1,842.4 SQ.FT (171.2 SQ.MT) |
|--------------|-----------------------------|
| Balcony area | 537.9 SQ.FT (50.0 SQ.MT)    |
| Total area   | 2 380 3 SO ET (221 2 SO MT) |







# 3 BEDROOM TYPEC

**UNIT** w0212, w0213, w0312, w0313, w0412, w0413, w0512, w0513, w0612, w0613





## **DIMENSIONS:**

Suite area 2,017.3 SQ.FT (187.4 SQ.MT) Balcony area 696.4 SQ.FT (64.7 SQ.MT) Total area 2,713.7 SQ.FT (252.1 SQ.MT)







# 3 BEDROOM TYPED

## UNIT WO809





| Suite area   | 1,980.6 SQ.FT (184.0 SQ.MT) |
|--------------|-----------------------------|
| Balcony area | 2,065.7 SQ.FT (191.9 SQ.MT) |
| Total area   | 4 046 3 SQ ET (375 9 SQ MT) |











# 3 BEDROOM TYPE E

## **UNIT** W0711, E0913





| Suite area   | 2,003.5 SQ.FT (186.1 SQ.MT |
|--------------|----------------------------|
| Balcony area | 2,242.8 SQ.FT (208.4 SQ.MT |
| Total area   | 4.246.3 SQ.FT (394.5 SQ.MT |









# 3 BEDROOM TYPEF





## **DIMENSIONS:**

| Suite area   | 1,793.2 SQ.FT (166.6 SQ.MT) |
|--------------|-----------------------------|
| Balcony area | 2,242.8 SQ.FT (208.4 SQ.MT) |
| Total area   | 4 035 9 SQ FT (375 0 SQ MT) |







# 3 BEDROOM TOWNHOUSE TYPE A LOWER FLOOR

## UNIT TH3



## DIMENSIONS:

Lower Floor Suite area 934.8SQ.FT (86.8 SQ.MT)

Lower Floor Balcony area 217.2 SQ.FT (20.2 SQ.MT)

Lower Floor Total area 1,152.1 SQ.FT (107.0 SQ.MT)

Total Unit area 3,465.3 SQ.FT (322.8 SQ.MT)









# 3 BEDROOM TOWNHOUSE TYPEA UPPE