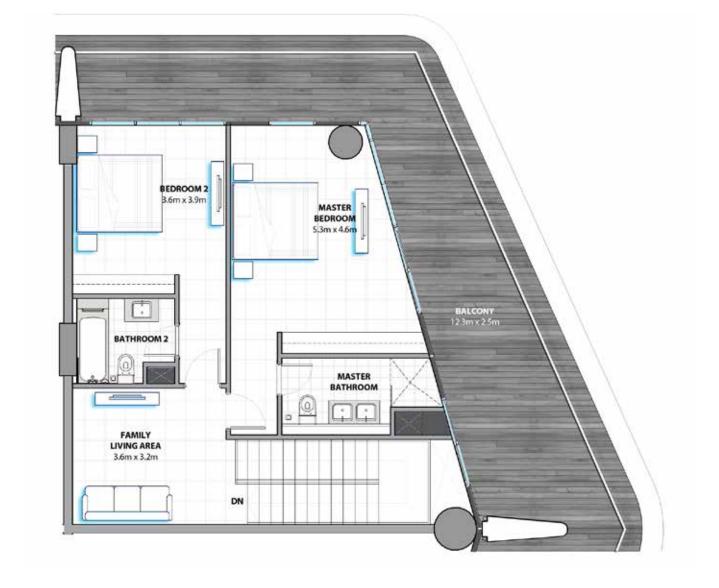

## UNIT E0912

## **DIMENSIONS:**

 Suite area
 1,635.1 SQ.FT (151.9 SQ.MT)

 Balcony area
 1,228.1 SQ.FT (114.1 SQ.MT)

 Total area
 2,863.2 SQ.FT (266.0 SQ.MT)