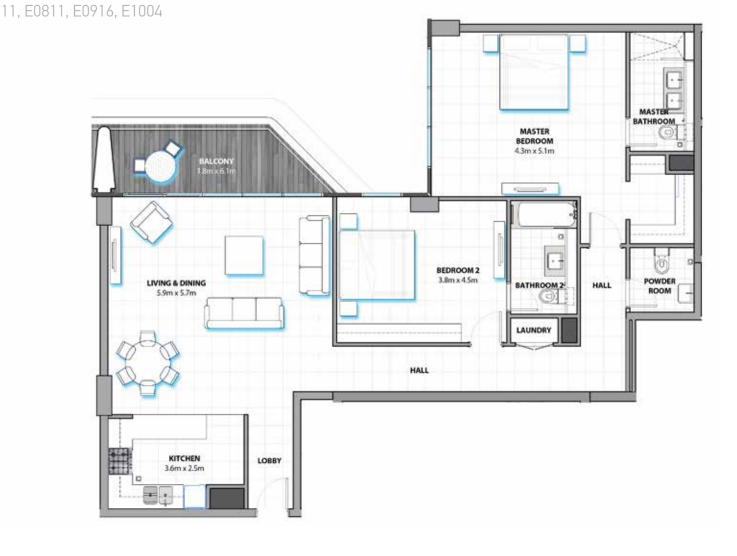

# 2 BEDROOM TYPEL

UNIT E0201, E0301, E0401, E0501, E0601, E0609, E0701, E0709, E0801, E0809, E0901, E0909, E1001

## **DIMENSIONS:**

1,131.4 SQ.FT (105.1 SQ.MT) Balcony area\* 242.4 SQ.FT (22.5 SQ.MT) Total area 1,373.8 SQ.FT (127.6 SQ.MT)