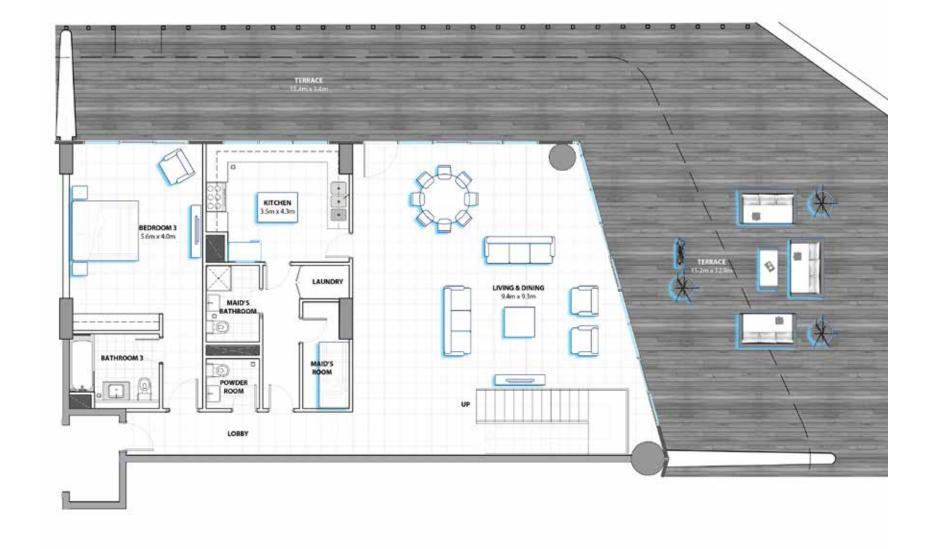

# 3 BEDROOM TOWNHOUSE TYPEF GROUND FLOOR

## UNIT TH7, TH8

## **DIMENSIONS:**

Upper Floor Suite area1,675.9 SQ.FT (155.7 SQ.MT)Upper Floor Balcony area2,225.2 SQ.FT (206.7 SQ.MT)Upper Floor Total area3,900.8 SQ.FT (362.4 SQ.MT)Total Unit area5.085.0 SQ.FT (472.4 SQ.MT)

# 3 BEDROOM TOWNHOUSE TYPE F

## **DIMENSIONS:**

| Lower Floor Suite area   | /3U.U SQ.FT (6/.8 SQ.MT)    |
|--------------------------|-----------------------------|
| Lower Floor Balcony area | 454.0 SQ.FT (42.2 SQ.MT)    |
| Lower Floor Total area   | 1,184.0 SQ.FT (110.0 SQ.MT) |
| Total Unit area          | 5 085 0 SQ FT (472 4 SQ MT) |