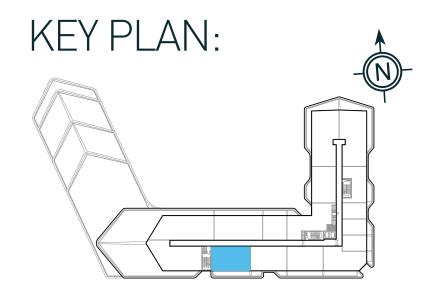

# 2 BEDROOM TYPE E

## UNIT E0912

## **DIMENSIONS:**

 Suite area
 1,635.1 SQ.FT (151.9 SQ.MT)

 Balcony area
 1,228.1 SQ.FT (114.1 SQ.MT)

 Total area
 2,863.2 SQ.FT (266.0 SQ.MT)