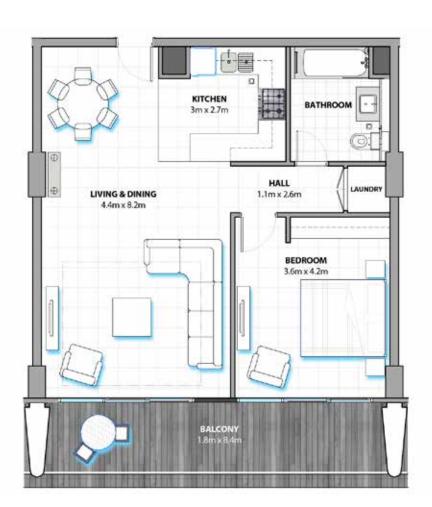

# 1 BEDROOM TYPEA

E0108, W0108, E0210, W0208, E0310, W0308, E0410, W0408, E0510, W0508, W0608, W0708, W0807, E0915

### **DIMENSIONS:**

752.5 SQ.FT (69.9 SQ.MT) Balcony area\* 161.6 SQ.FT (15.0 SQ.MT) Total area 914.1 SQ.FT ( 84.9 SQ.MT)

\* For specific apartment location and adjacent balcony area please refer to the area schedule.