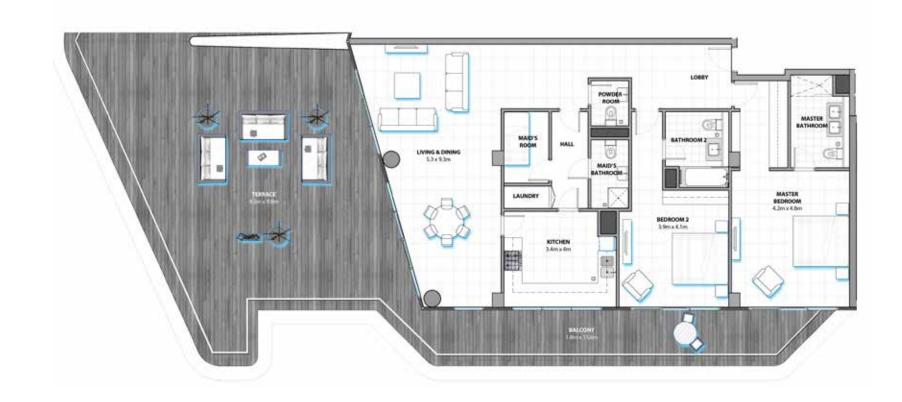

# 1 BEDROOM TYPEA

E0108, W0108, E0210, W0208, E0310, W0308, E0410, W0408, E0510, W0508, W0608, W0708, W0807, E0915

### **DIMENSIONS:**

752.5 SQ.FT (69.9 SQ.MT) Balcony area\* 161.6 SQ.FT (15.0 SQ.MT) Total area 914.1 SQ.FT ( 84.9 SQ.MT)

\* For specific apartment location and adjacent balcony area please refer to the area schedule.