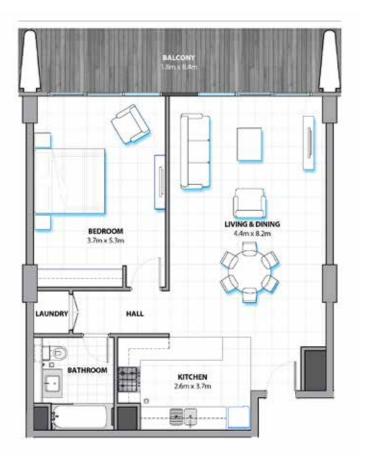

# 1 BEDROOM TYPE E

**UNIT** E0109, E0110, E0211, E0212. E0311, E0312, E0411, E0412, E0511, E0512

## **DIMENSIONS:**

816.9 SQ.FT (75.9 SQ.MT) Balcony area\* 161.6 SQ.FT (15.0 SQ.MT) Total area 978.5 SQ.FT ( 90.9 SQ.MT)

\* For specific apartment location and adjacent balcony area please refer to the area schedule.