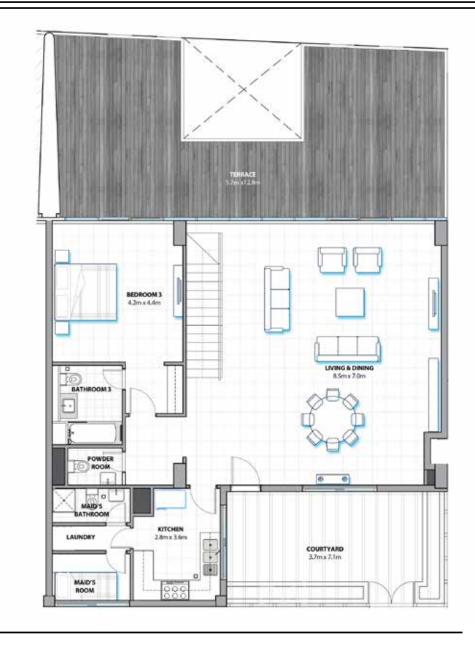

# 3 BEDROOM TOWNHOUSE TYPE A LOWER FLOOR

## UNIT TH3

## DIMENSIONS:

Lower Floor Suite area 934.8SQ.FT (86.8 SQ.MT)

Lower Floor Balcony area 217.2 SQ.FT (20.2 SQ.MT)

Lower Floor Total area 1,152.1 SQ.FT (107.0 SQ.MT)

Total Unit area 3,465.3 SQ.FT (322.8 SQ.MT)

# 3 BEDROOM TOWNHOUSE TYPEA UPPER FLOOR

### **DIMENSIONS:**

| Upper Floor Suite area                 | 1,390.7 SQ.FT (129.2 SQ.MT |
|----------------------------------------|----------------------------|
| Upper Floor Balcony area               | 643.7 SQ.FT (59.8 SQ.MT    |
| Courtyard area                         | 288.5 SQ.FT (26.8 SQ.MT    |
| Upper Floor Total area Total Unit area | 2326.1 SQ. = 216.1 SQ.MT   |