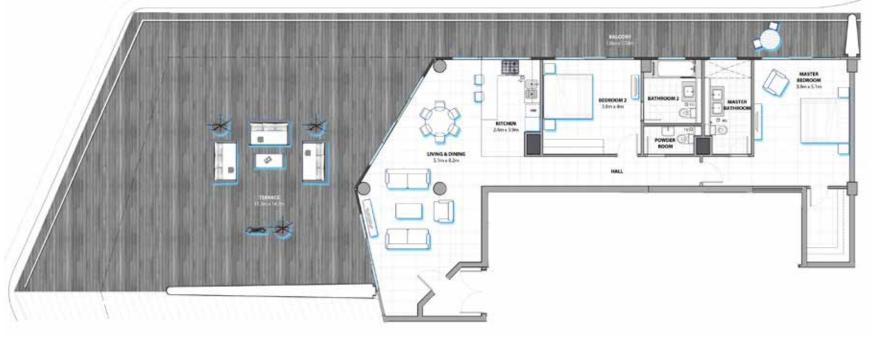

# 1 BEDROOM TYPE E

**UNIT** E0109, E0110, E0211, E0212. E0311, E0312, E0411, E0412, E0511, E0512

## **DIMENSIONS:**

816.9 SQ.FT (75.9 SQ.MT) Balcony area\* 161.6 SQ.FT (15.0 SQ.MT) Total area 978.5 SQ.FT ( 90.9 SQ.MT)

\* For specific apartment location and adjacent balcony area please refer to the area schedule.