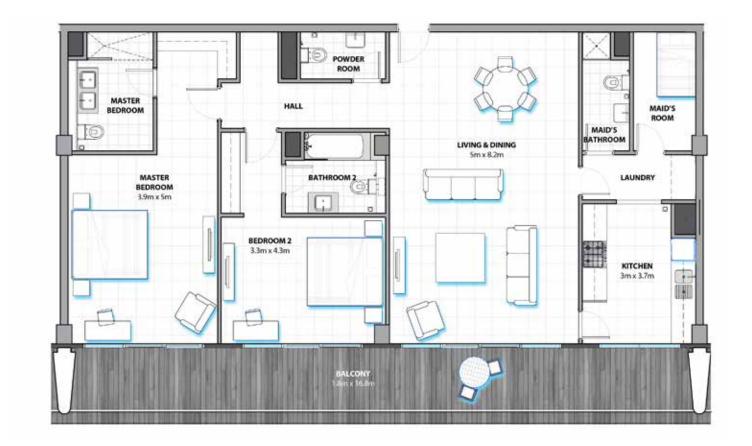

# 2 BEDROOM TYPEA

## UNIT E0914

## DIMENSIONS:

 Suite area
 1,498.4 SQ.FT (139.2 SQ.MT)

 Balcony area
 323.2 SQ.FT (30.0 SQ.MT)

 Total area
 1,821.6 SQ.FT (169.2 SQ.MT)