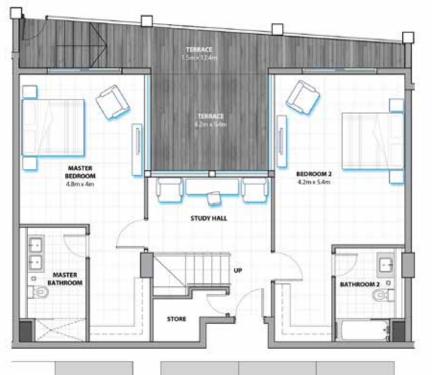

# 3 BEDROOM TYPE E

## **UNIT** W0711, E0913

| Suite area   | 2,003.5 SQ.FT (186.1 SQ.MT |
|--------------|----------------------------|
| Balcony area | 2,242.8 SQ.FT (208.4 SQ.MT |
| Total area   | 4.246.3 SQ.FT (394.5 SQ.MT |