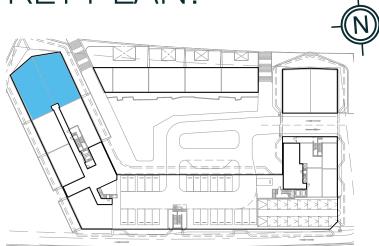

# 3 BEDROOM TOWNHOUSE TYPEF GROUND FLOOR

## UNIT TH7, TH8

## **DIMENSIONS:**

Upper Floor Suite area1,675.9 SQ.FT (155.7 SQ.MT)Upper Floor Balcony area2,225.2 SQ.FT (206.7 SQ.MT)Upper Floor Total area3,900.8 SQ.FT (362.4 SQ.MT)Total Unit area5.085.0 SQ.FT (472.4 SQ.MT)

# 3 BEDROOM TOWNHOUSE TYPE F

## **DIMENSIONS:**

| Lower Floor Suite area   | /3U.U SQ.FT (6/.8 SQ.MT)    |
|--------------------------|-----------------------------|
| Lower Floor Balcony area | 454.0 SQ.FT (42.2 SQ.MT)    |
| Lower Floor Total area   | 1,184.0 SQ.FT (110.0 SQ.MT) |
| Total Unit area          | 5 085 0 SQ FT (472 4 SQ MT) |