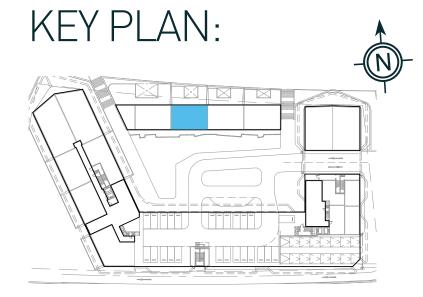

# 3 BEDROOM TOWNHOUSE TYPE A LOWER FLOOR

## UNIT TH3

## DIMENSIONS:

Lower Floor Suite area 934.8SQ.FT (86.8 SQ.MT)

Lower Floor Balcony area 217.2 SQ.FT (20.2 SQ.MT)

Lower Floor Total area 1,152.1 SQ.FT (107.0 SQ.MT)

Total Unit area 3,465.3 SQ.FT (322.8 SQ.MT)

# 3 BEDROOM TOWNHOUSE TYPEA UPPER FLOOR

### **DIMENSIONS:**

| Upper Floor Suite area                 | 1,390.7 SQ.FT (129.2 SQ.MT |
|----------------------------------------|----------------------------|
| Upper Floor Balcony area               | 643.7 SQ.FT (59.8 SQ.MT    |
| Courtyard area                         | 288.5 SQ.FT (26.8 SQ.MT    |
| Upper Floor Total area Total Unit area | 2326.1 SQ. = 216.1 SQ.MT   |