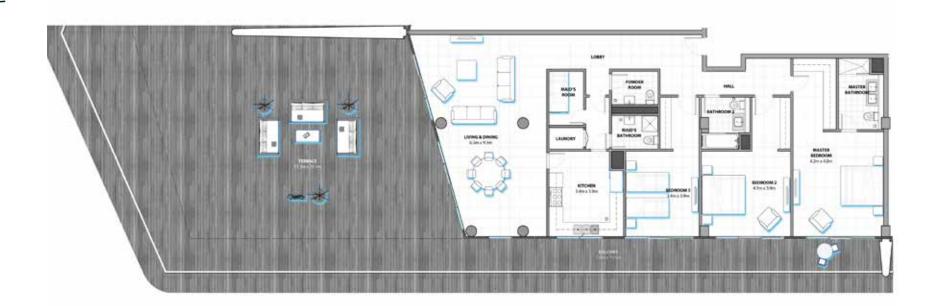

## **DIMENSIONS:**

 Suite area
 1,635.1 SQ.FT (151.9 SQ.MT)

 Balcony area
 1,228.1 SQ.FT (114.1 SQ.MT)

 Total area
 2,863.2 SQ.FT (266.0 SQ.MT)