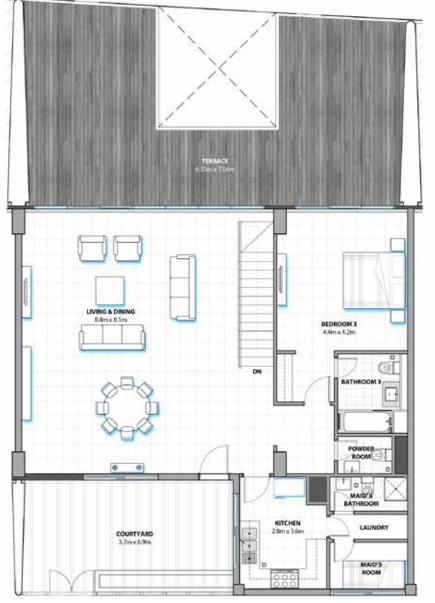

# 3 BEDROOM TYPE E

## **UNIT** W0711, E0913

| Suite area   | 2,003.5 SQ.FT (186.1 SQ.MT |
|--------------|----------------------------|
| Balcony area | 2,242.8 SQ.FT (208.4 SQ.MT |
| Total area   | 4.246.3 SQ.FT (394.5 SQ.MT |