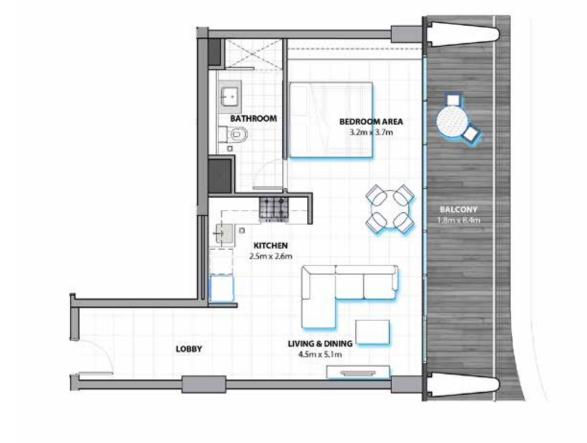

# 1 BEDROOM TYPEA

E0108, W0108, E0210, W0208, E0310, W0308, E0410, W0408, E0510, W0508, W0608, W0708, W0807, E0915

### **DIMENSIONS:**

752.5 SQ.FT (69.9 SQ.MT) Balcony area\* 161.6 SQ.FT (15.0 SQ.MT) Total area 914.1 SQ.FT ( 84.9 SQ.MT)

\* For specific apartment location and adjacent balcony area please refer to the area schedule.