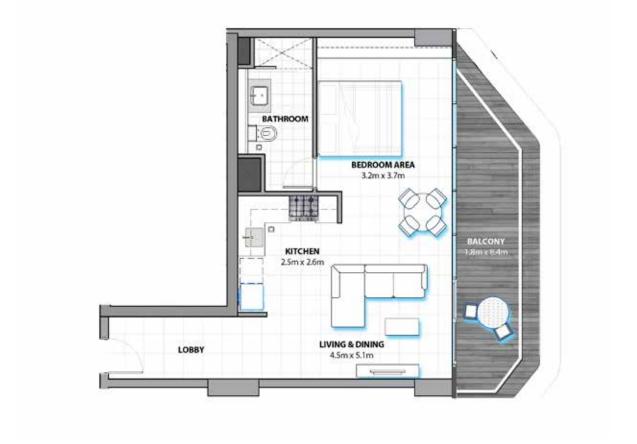

# 1 BEDROOM TYPEA

E0108, W0108, E0210, W0208, E0310, W0308, E0410, W0408, E0510, W0508, W0608, W0708, W0807, E0915

### **DIMENSIONS:**

752.5 SQ.FT (69.9 SQ.MT) Balcony area\* 161.6 SQ.FT (15.0 SQ.MT) Total area 914.1 SQ.FT ( 84.9 SQ.MT)

\* For specific apartment location and adjacent balcony area please refer to the area schedule.