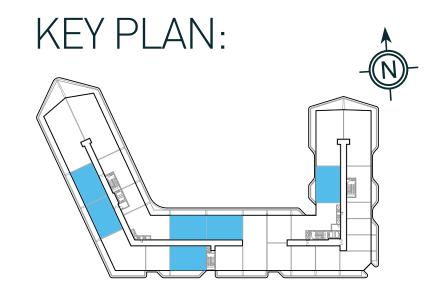

## **DIMENSIONS:**

 Suite area
 1,353.5 SQ.FT (125.7 SQ.MT)

 Balcony area\*
 100.9 SQ.FT (9.4 SQ.MT)

 Total area
 1,454.4 SQ.FT (135.1 SQ.MT)