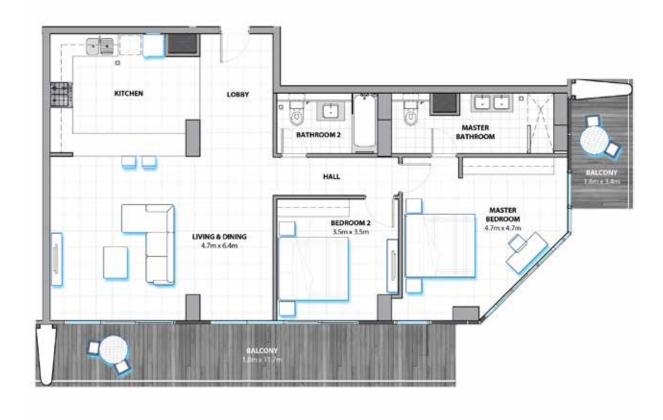

# 2 BEDROOM TYPEL

UNIT E0201, E0301, E0401, E0501, E0601, E0609, E0701, E0709, E0801, E0809, E0901, E0909, E1001

## **DIMENSIONS:**

1,131.4 SQ.FT (105.1 SQ.MT) Balcony area\* 242.4 SQ.FT (22.5 SQ.MT) Total area 1,373.8 SQ.FT (127.6 SQ.MT)