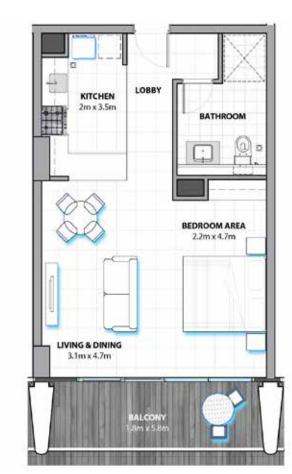

# 1 BEDROOM TYPEA

E0108, W0108, E0210, W0208, E0310, W0308, E0410, W0408, E0510, W0508, W0608, W0708, W0807, E0915

### **DIMENSIONS:**

752.5 SQ.FT (69.9 SQ.MT) Balcony area\* 161.6 SQ.FT (15.0 SQ.MT) Total area 914.1 SQ.FT ( 84.9 SQ.MT)

\* For specific apartment location and adjacent balcony area please refer to the area schedule.