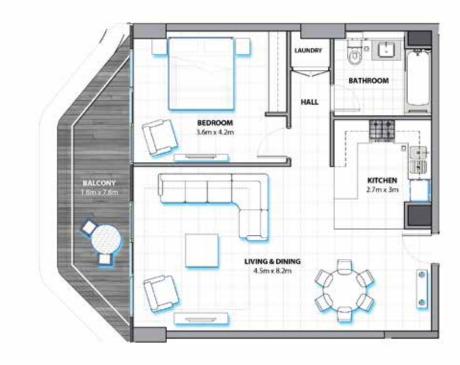

# 1 BEDROOM TYPEA

E0108, W0108, E0210, W0208, E0310, W0308, E0410, W0408, E0510, W0508, W0608, W0708, W0807, E0915

### **DIMENSIONS:**

752.5 SQ.FT (69.9 SQ.MT) Balcony area\* 161.6 SQ.FT (15.0 SQ.MT) Total area 914.1 SQ.FT ( 84.9 SQ.MT)

\* For specific apartment location and adjacent balcony area please refer to the area schedule.