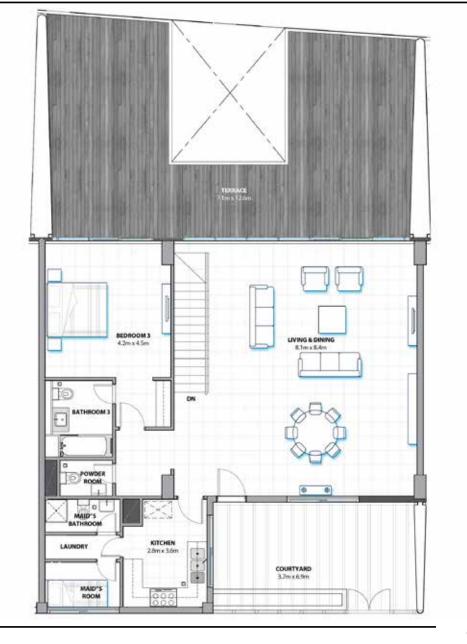

# 3 BEDROOM TOWNHOUSE TYPE A LOWER FLOOR

## UNIT TH3

## DIMENSIONS:

Lower Floor Suite area 934.8SQ.FT (86.8 SQ.MT)

Lower Floor Balcony area 217.2 SQ.FT (20.2 SQ.MT)

Lower Floor Total area 1,152.1 SQ.FT (107.0 SQ.MT)

Total Unit area 3,465.3 SQ.FT (322.8 SQ.MT)

# 3 BEDROOM TOWNHOUSE TYPEA UPPER FLOOR

### **DIMENSIONS:**

| Upper Floor Suite area                 | 1,390.7 SQ.FT (129.2 SQ.MT |
|----------------------------------------|----------------------------|
| Upper Floor Balcony area               | 643.7 SQ.FT (59.8 SQ.MT    |
| Courtyard area                         | 288.5 SQ.FT (26.8 SQ.MT    |
| Upper Floor Total area Total Unit area | 2326.1 SQ. = 216.1 SQ.MT   |