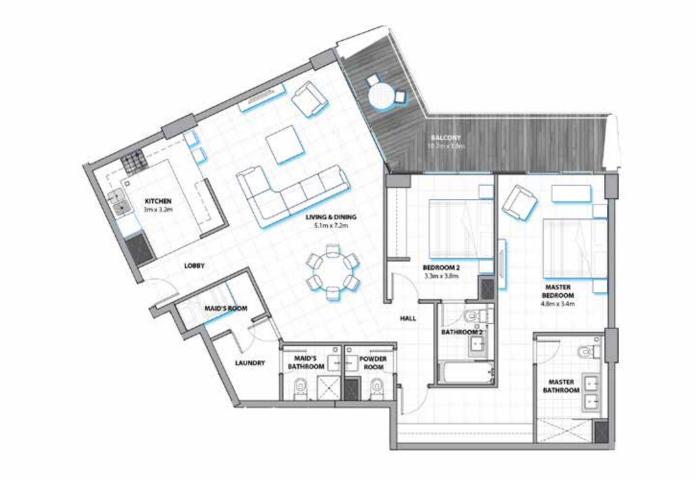

# 2 BEDROOM TYPEA

## UNIT E0914

## DIMENSIONS:

 Suite area
 1,498.4 SQ.FT (139.2 SQ.MT)

 Balcony area
 323.2 SQ.FT (30.0 SQ.MT)

 Total area
 1,821.6 SQ.FT (169.2 SQ.MT)