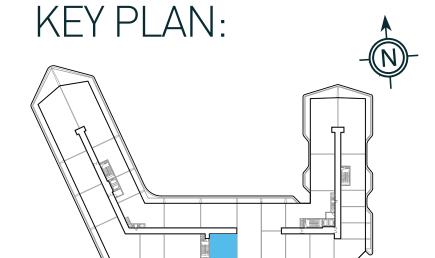

# 1 BEDROOM TYPE E

**UNIT** E0109, E0110, E0211, E0212. E0311, E0312, E0411, E0412, E0511, E0512

## **DIMENSIONS:**

816.9 SQ.FT (75.9 SQ.MT) Balcony area\* 161.6 SQ.FT (15.0 SQ.MT) Total area 978.5 SQ.FT ( 90.9 SQ.MT)

\* For specific apartment location and adjacent balcony area please refer to the area schedule.