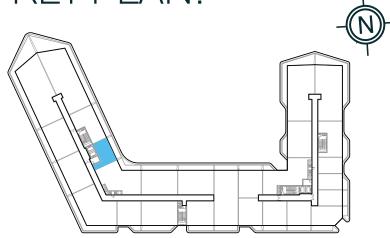

# 1 BEDROOM TYPEA

E0108, W0108, E0210, W0208, E0310, W0308, E0410, W0408, E0510, W0508, W0608, W0708, W0807, E0915

### **DIMENSIONS:**

752.5 SQ.FT (69.9 SQ.MT) Balcony area\* 161.6 SQ.FT (15.0 SQ.MT) Total area 914.1 SQ.FT ( 84.9 SQ.MT)

\* For specific apartment location and adjacent balcony area please refer to the area schedule.