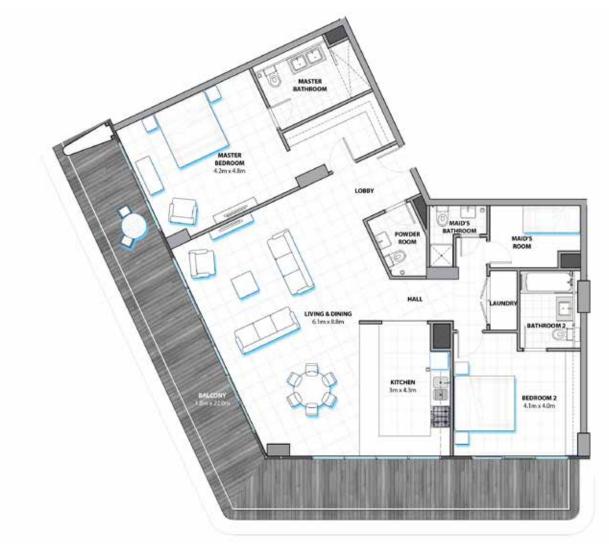

# 3 BEDROOM TYPEA

## UNIT WOI

1105, W0205, W0305, W0405, W0505, E0610, W0605, E0710, W0705, E0810, W0804

## **DIMENSIONS:**

Suite area 1,703.4 SQ.FT (158.2 SQ.MT) Balcony area 316.0 SQ.FT (29.4 SQ.MT) Total area 2,019.4 SQ.FT (187.6 SQ.MT)