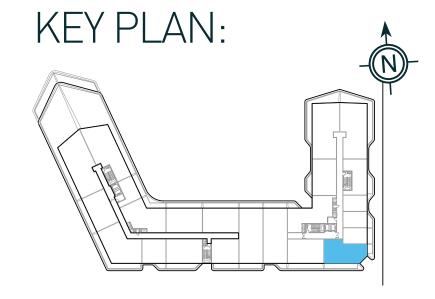

# 2 BEDROOM TYPE

## UNIT E0608, E0708, E0808, E0908

### **DIMENSIONS:**

1,162.6 SQ.FT (108.0 SQ.MT) Balcony area\* 291.1 SQ.FT (27.0 SQ.MT) Total area 1,453.7 SQ.FT (135.0 SQ.MT)

\* For specific apartment location and adjacent balcony area please refer to the area schedule.