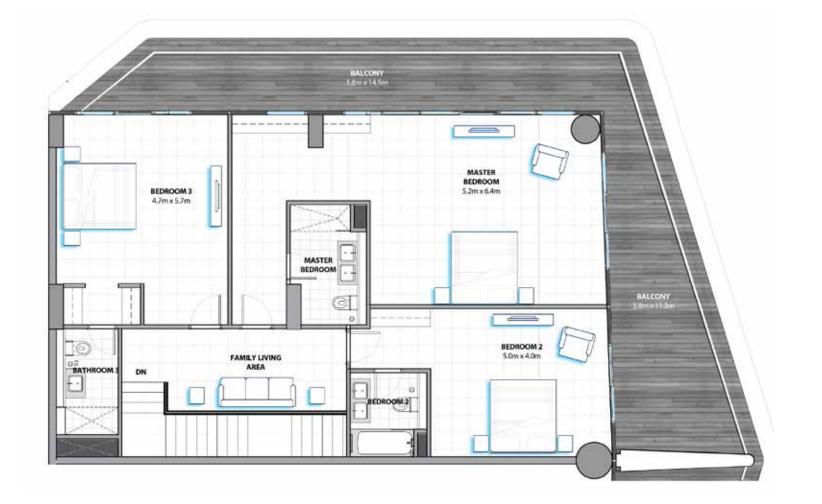

# 3 BEDROOM TYPE B

UNIT E0202, E0203, E0302, E0303, E0402, E0403, E0502, E0503, E0602, E0603, E0702, E0703, E0802, E0803, E0902, E0903, E1002, E1003

## **DIMENSIONS:**

| Suite area   | 1,842.4 SQ.FT (171.2 SQ.MT) |
|--------------|-----------------------------|
| Balcony area | 537.9 SQ.FT (50.0 SQ.MT)    |
| Total area   | 2 380 3 SO ET (221 2 SO MT) |