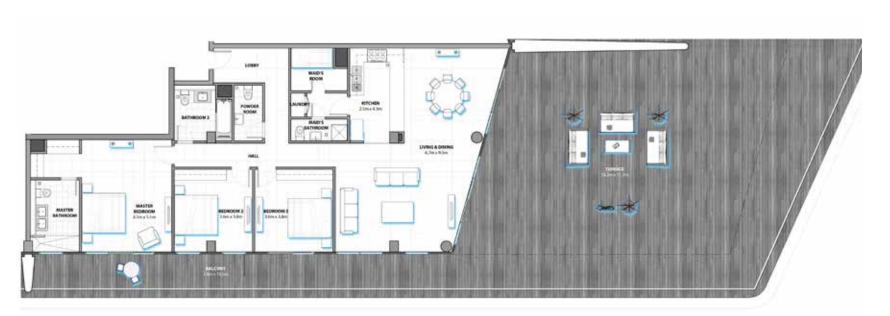

## **DIMENSIONS:**

 Suite area
 1,635.1 SQ.FT (151.9 SQ.MT)

 Balcony area
 1,228.1 SQ.FT (114.1 SQ.MT)

 Total area
 2,863.2 SQ.FT (266.0 SQ.MT)