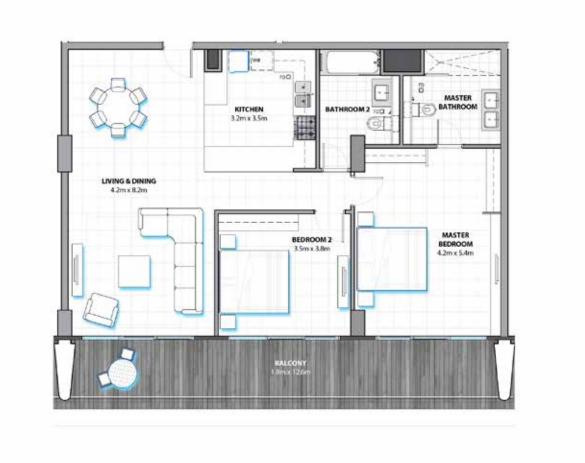

any other matter. The Purchase Price is not calculated on a price per square meter basis. Accordingly, the Purchaser shall not be entitled to any abatement or refund of the Purchase Price based on the precise area and/or final configuration of the completed Property.





# 2 BEDROOM TYPEK

## UNIT E0911



### **DIMENSIONS:**

Suite area 1,234.0 SQ.FT [114.6 SQ.MT] Balcony area\* 249.7 SQ.FT (23.2 SQ.MT) Total area 1,483.7 SQ.FT (137.8 SQ.MT)

\* For specific apartment location and adjacent balcony area please refer to the area schedule.









# 2 BEDROOM TYPEL

UNIT E0201, E0301, E0401, E0501, E0601, E0609, E0701, E0709, E0801, E0809, E0901, E0909, E1001



## **DIMENSIONS:**

1,131.4 SQ.FT (105.1 SQ.MT) Balcony area\* 242.4 SQ.FT (22.5 SQ.MT) Total area 1,373.8 SQ.FT (127.6 SQ.MT)









# 3 BEDROOM TYPEA

## UNIT WOI

1105, W0205, W0305, W0405, W0505, E0610, W0605, E0710, W0705, E0810, W0804



## **DIMENSIONS:**

Suite area 1,703.4 SQ.FT (158.2 SQ.MT) Balcony area 316.0 SQ.FT (29.4 SQ.MT) Total area 2,019.4 SQ.FT (187.6 SQ.MT)









# 3 BEDROOM TYPE B

UNIT E0202, E0203, E0302, E0303, E0402, E0403, E0502, E0503, E0602, E0603, E0702, E0703, E0802, E0803, E0902, E0903, E1002, E1003



## **DIMENSIONS:**

| Suite area   | 1,842.4 SQ.FT (171.2 SQ.MT) |
|--------------|-----------------------------|
| Balcony area | 537.9 SQ.FT (50.0 SQ.MT)    |
| Total area   | 2 380 3 SO ET (221 2 SO MT) |







# 3 BEDROOM TYPEC

**UNIT** w0212, w0213, w0312, w0313, w0412, w0413, w0512, w0513, w0612, w0613





## **DIMENSIONS:**

Suite area 2,017.3 SQ.FT (187.4 SQ.MT) Balcony