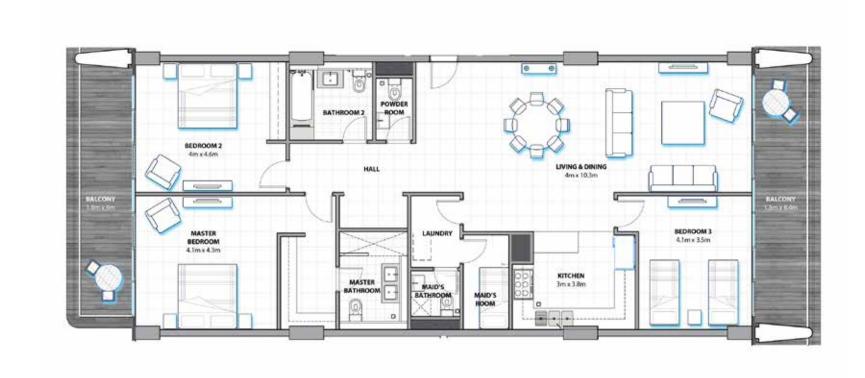

ted Property.





# 2 BEDROOM TYPEK

## UNIT E0911



### **DIMENSIONS:**

Suite area 1,234.0 SQ.FT [114.6 SQ.MT] Balcony area\* 249.7 SQ.FT (23.2 SQ.MT) Total area 1,483.7 SQ.FT (137.8 SQ.MT)

\* For specific apartment location and adjacent balcony area please refer to the area schedule.









# 2 BEDROOM TYPEL

UNIT E0201, E0301, E0401, E0501, E0601, E0609, E0701, E0709, E0801, E0809, E0901, E0909, E1001



## **DIMENSIONS:**

1,131.4 SQ.FT (105.1 SQ.MT) Balcony area\* 242.4 SQ.FT (22.5 SQ.MT) Total area 1,373.8 SQ.FT (127.6 SQ.MT)









# 3 BEDROOM TYPEA

## UNIT WOI

1105, W0205, W0305, W0405, W0505, E0610, W0605, E0710, W0705, E0810, W0804



## **DIMENSIONS:**

Suite area 1,703.4 SQ.FT (158.2 SQ.MT) Balcony area 316.0 SQ.FT (29.4 SQ.MT) Total area 2,019.4 SQ.FT (187.6 SQ.MT)









# 3 BEDROOM TYPE B

UNIT E0202, E0203, E0302, E0303, E0402, E0403, E0502, E0503, E0602, E0603, E0702, E0703, E0802, E0803, E0902, E0903, E1002, E1003



## **DIMENSIONS:**

| Suite area   | 1,842.4 SQ.FT (171.2 SQ.MT) |
|--------------|-----------------------------|
| Balcony area | 537.9 SQ.FT (50.0 SQ.MT)    |
| Total area   | 2 380 3 SO ET (221 2 SO MT) |







# 3 BEDROOM TYPEC

**UNIT** w0212, w0213, w0312, w0313, w0412, w0413, w0512, w0513, w0612, w0613





## **DIMENSIONS:**

Suite area 2,017.3 SQ.FT (187.4 SQ.MT) Balcony area 696.4 SQ.FT (64.7 SQ.MT) Total area 2,713.7 SQ.FT (252.1 SQ.MT)







# 3 BEDROOM TYPED

## UNIT WO809





| Suite area   | 1,980.6 SQ.FT (184.0 SQ.MT) |
|--------------|-----------------------------|
| Balcony area | 2,065.7 SQ.FT (191.9 SQ.MT) |