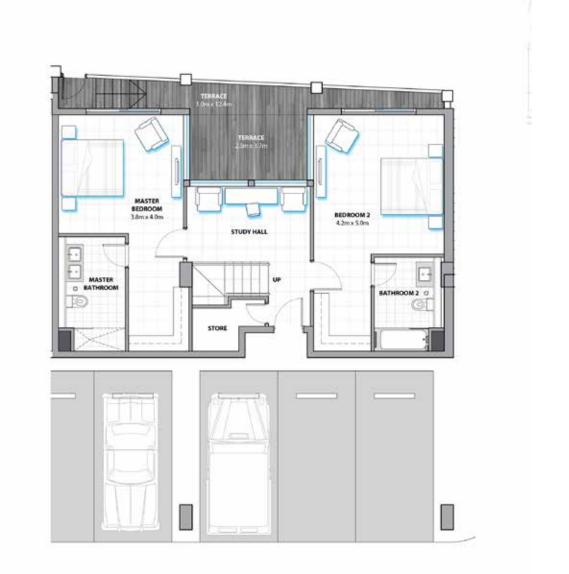

# 3 BEDROOM TOWNHOUSE TYPE A LOWER FLOOR

## UNIT TH3

## DIMENSIONS:

Lower Floor Suite area 934.8SQ.FT (86.8 SQ.MT)

Lower Floor Balcony area 217.2 SQ.FT (20.2 SQ.MT)

Lower Floor Total area 1,152.1 SQ.FT (107.0 SQ.MT)

Total Unit area 3,465.3 SQ.FT (322.8 SQ.MT)

# 3 BEDROOM TOWNHOUSE TYPEA UPPER FLOOR

### **DIMENSIONS:**

| Upper Floor Suite area                 | 1,390.7 SQ.FT (129.2 SQ.MT |
|----------------------------------------|----------------------------|
| Upper Floor Balcony area               | 643.7 SQ.FT (59.8 SQ.MT    |
| Courtyard area                         | 288.5 SQ.FT (26.8 SQ.MT    |
| Upper Floor Total area Total Unit area | 2326.1 SQ. = 216.1 SQ.MT   |