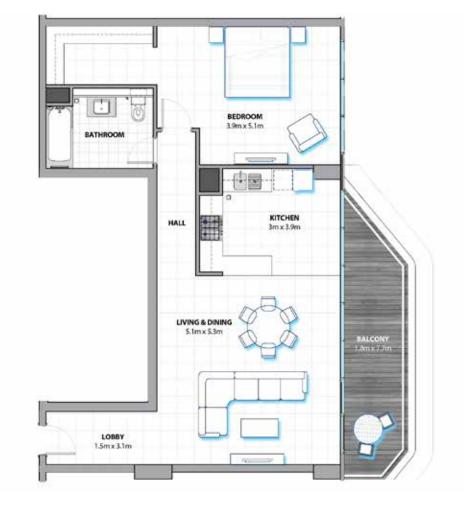

# 1 BEDROOM TYPEA

E0108, W0108, E0210, W0208, E0310, W0308, E0410, W0408, E0510, W0508, W0608, W0708, W0807, E0915

### **DIMENSIONS:**

752.5 SQ.FT (69.9 SQ.MT) Balcony area\* 161.6 SQ.FT (15.0 SQ.MT) Total area 914.1 SQ.FT ( 84.9 SQ.MT)

\* For specific apartment location and adjacent balcony area please refer to the area schedule.