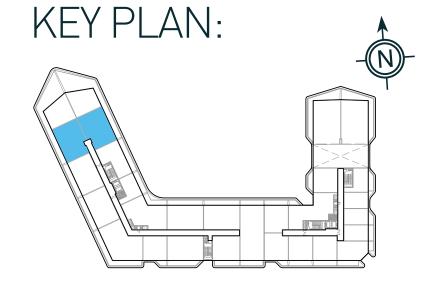

# 2 BEDROOM TYPEA

## UNIT E0914

## DIMENSIONS:

 Suite area
 1,498.4 SQ.FT (139.2 SQ.MT)

 Balcony area
 323.2 SQ.FT (30.0 SQ.MT)

 Total area
 1,821.6 SQ.FT (169.2 SQ.MT)