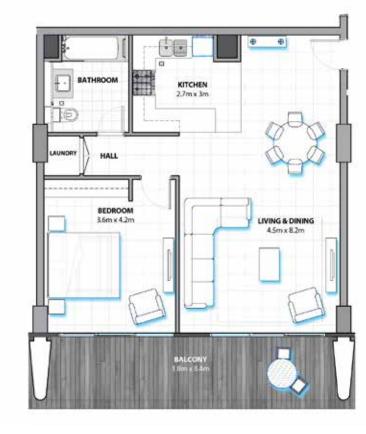

of the Property or any other matter. The Purchase Price is not calculated on a price per square meter basis. Accordingly, the Purchaser shall not be entitled to any abatement or refund of the Purchase Price based on the precise area and/or final configuration of the completed Property.





# 1 BEDROOM TYPEG

**UNIT** w0106, w0206, w0306, w0406, w0506, w0606, w0706, w0805



### **DIMENSIONS:**

854.2 SQ.FT (79.3 SQ.MT) Balcony area\* 168.9 SQ.FT (15.7 SQ.MT) Total area 1,023.1 SQ.FT ( 95.0 SQ.MT)

\* For specific apartment location and adjacent balcony area please refer to the area schedule.









# 1 BEDROOM TYPEH

## **UNIT** E0107, E0209, E0309, E0409, E0509



## **DIMENSIONS:**

752.5 SQ.FT (69.9 SQ.MT) Balcony area\* 161.6 SQ.FT (15.0 SQ.MT) Total area 914.1 SQ.FT (84.9 SQ.MT)









# 2 BEDROOM TYPEA

## UNIT E0914



## DIMENSIONS:

 Suite area
 1,498.4 SQ.FT (139.2 SQ.MT)

 Balcony area
 323.2 SQ.FT (30.0 SQ.MT)

 Total area
 1,821.6 SQ.FT (169.2 SQ.MT)









# 2 BEDROOM TYPE B





## **DIMENSIONS:**

 Suite area
 1,353.5 SQ.FT (125.7 SQ.MT)

 Balcony area\*
 100.9 SQ.FT (9.4 SQ.MT)

 Total area
 1,454.4 SQ.FT (135.1 SQ.MT)







# ALHADEEL AT AL BANDAR

# 2 BEDROOM TYPEC

**UNIT** w0109, w0209, w0309, w0409, w0509, w0609, w0709, w0808



### **DIMENSIONS:**

1,531.4 SQ.FT (142.3 SQ.MT) Balcony area\* 446.5 SQ.FT (41.5 SQ.MT) Total area 1,977.9 SQ.FT (183.8 SQ.MT)

\* For specific apartment location and adjacent balcony area please refer to the area schedule.









# 2 BEDROOM TYPE D

UNIT w0102, w0202, w0302, w0402, w0502, w0602, w0702, w0801



###