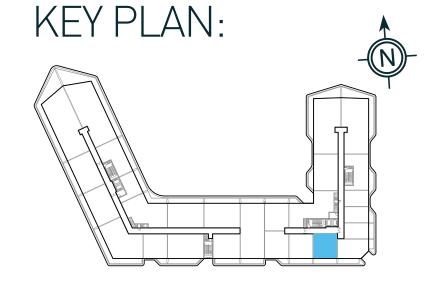

illustration purposes, and there is no warranty or representation contained herein on the part of the Vendor as to the area of the Property or any other matter. The Purchase Price is not calculated on a price per square meter basis. Accordingly, the Purchaser shall not be entitled to any abatement or refund of the Purchase Price based on the precise area and/or final configuration of the completed Property.





# 1 BEDROOM TYPEG

**UNIT** w0106, w0206, w0306, w0406, w0506, w0606, w0706, w0805



### **DIMENSIONS:**

854.2 SQ.FT (79.3 SQ.MT) Balcony area\* 168.9 SQ.FT (15.7 SQ.MT) Total area 1,023.1 SQ.FT ( 95.0 SQ.MT)

\* For specific apartment location and adjacent balcony area please refer to the area schedule.









# 1 BEDROOM TYPEH

## **UNIT** E0107, E0209, E0309, E0409, E0509



## **DIMENSIONS:**

752.5 SQ.FT (69.9 SQ.MT) Balcony area\* 161.6 SQ.FT (15.0 SQ.MT) Total area 914.1 SQ.FT (84.9 SQ.MT)









# 2 BEDROOM TYPEA

## UNIT E0914



## DIMENSIONS:

 Suite area
 1,498.4 SQ.FT (139.2 SQ.MT)

 Balcony area
 323.2 SQ.FT (30.0 SQ.MT)

 Total area
 1,821.6 SQ.FT (169.2 SQ.MT)









# 2 BEDROOM TYPE B





## **DIMENSIONS:**

 Suite area
 1,353.5 SQ.FT (125.7 SQ.MT)

 Balcony area\*
 100.9 SQ.FT (9.4 SQ.MT)

 Total area
 1,454.4 SQ.FT (135.1 SQ.MT)







# ALHADEEL AT AL BANDAR

# 2 BEDROOM TYPEC

**UNIT** w0109, w0209, w0309, w0409, w0509, w0609, w0709, w0808



### **DIMENSIONS:**

1,531.4 SQ.FT (142.3 SQ.MT) Balcony area\* 446.5 SQ.FT (41.5 SQ.MT) Total area 1,977.9 SQ.FT (183.8 SQ.MT)

\* For specific apartment location and adjacent balcony area please