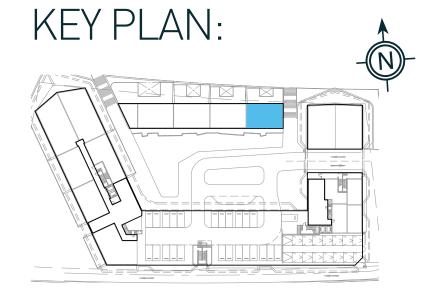

# 3 BEDROOM TOWNHOUSE TYPE A LOWER FLOOR

## UNIT TH3

## DIMENSIONS:

Lower Floor Suite area 934.8SQ.FT (86.8 SQ.MT)

Lower Floor Balcony area 217.2 SQ.FT (20.2 SQ.MT)

Lower Floor Total area 1,152.1 SQ.FT (107.0 SQ.MT)

Total Unit area 3,465.3 SQ.FT (322.8 SQ.MT)

# 3 BEDROOM TOWNHOUSE TYPEA UPPER FLOOR

### **DIMENSIONS:**

| Upper Floor Suite area                 | 1,390.7 SQ.FT (129.2 SQ.MT |
|----------------------------------------|----------------------------|
| Upper Floor Balcony area               | 643.7 SQ.FT (59.8 SQ.MT    |
| Courtyard area                         | 288.5 SQ.FT (26.8 SQ.MT    |
| Upper Floor Total area Total Unit area | 2326.1 SQ. = 216.1 SQ.MT   |