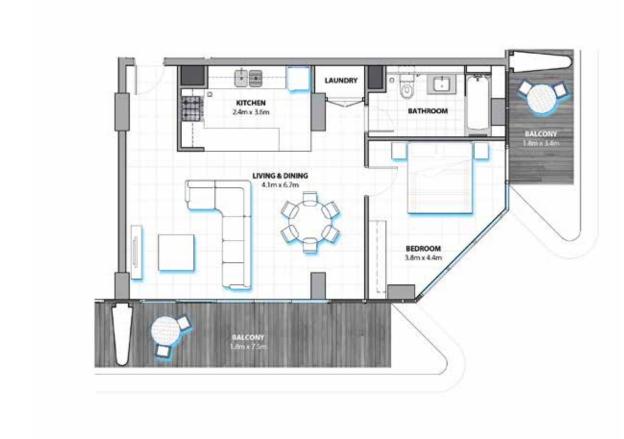

# 1 BEDROOM TYPEA

E0108, W0108, E0210, W0208, E0310, W0308, E0410, W0408, E0510, W0508, W0608, W0708, W0807, E0915



### **DIMENSIONS:**

752.5 SQ.FT (69.9 SQ.MT) Balcony area\* 161.6 SQ.FT (15.0 SQ.MT) Total area 914.1 SQ.FT ( 84.9 SQ.MT)

\* For specific apartment location and adjacent balcony area please refer to the area schedule.









# 1 BEDROOM TYPE B





## **DIMENSIONS:**

915.7 SQ.FT (85.1 SQ.MT) Balcony area\* 242.4 SQ.FT (22.5 SQ.MT) Total area 1,158.1 SQ.FT ( 107.6 SQ.MT)









# 1 BEDROOM TYPEC

## **UNIT** E0106, E0208, E0308, E0408, E0508



### **DIMENSIONS:**

739.7 SQ.FT (68.7 SQ.MT) Balcony area\* 210.2 SQ.FT (19.5 SQ.MT) Total area 949.9 SQ.FT (88.2 SQ.MT)

\* For specific apartment location and adjacent balcony area please refer to the area schedule.









# 1 BEDROOM TYPED

UNIT E0204, E0304, E0404, E0504, E0604, E0704, E0804, E0904



## **DIMENSIONS:**

908.9 SQ.FT (84.4 SQ.MT) Balcony area\* 133.0 SQ.FT (12.4 SQ.MT) Total area 1,041.9 SQ.FT ( 96.8 SQ.MT)









# 1 BEDROOM TYPE E

**UNIT** E0109, E0110, E0211, E0212. E0311, E0312, E0411, E0412, E0511, E0512





## **DIMENSIONS:**

816.9 SQ.FT (75.9 SQ.MT) Balcony area\* 161.6 SQ.FT (15.0 SQ.MT) Total area 978.5 SQ.FT ( 90.9 SQ.MT)

\* For specific apartment location and adjacent balcony area please refer to the area schedule.









# 1 BEDROOM TYPEF

## UNIT E0101



### **DIMENSIONS:**

| Suite area    | 761.7 SQ.FT (70.7 SQ.MT)  |
|---------------|---------------------------|
| Balcony area* | 114.4 SQ.FT (10.6 SQ.MT)  |
| Total area    | 876.1 SQ.FT ( 81.3 SQ.MT) |

\* F