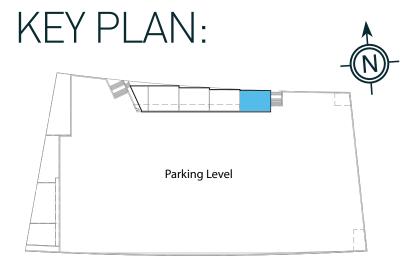

# 3 BEDROOM TOWNHOUSE TYPE A LOWER FLOOR

## UNIT TH3

## DIMENSIONS:

Lower Floor Suite area 934.8SQ.FT (86.8 SQ.MT)

Lower Floor Balcony area 217.2 SQ.FT (20.2 SQ.MT)

Lower Floor Total area 1,152.1 SQ.FT (107.0 SQ.MT)

Total Unit area 3,465.3 SQ.FT (322.8 SQ.MT)

# 3 BEDROOM TOWNHOUSE TYPEA UPPER FLOOR

### **DIMENSIONS:**

| Upper Floor Suite area                 | 1,390.7 SQ.FT (129.2 SQ.MT |
|----------------------------------------|----------------------------|
| Upper Floor Balcony area               | 643.7 SQ.FT (59.8 SQ.MT    |
| Courtyard area                         | 288.5 SQ.FT (26.8 SQ.MT    |
| Upper Floor Total area Total Unit area | 2326.1 SQ. = 216.1 SQ.MT   |