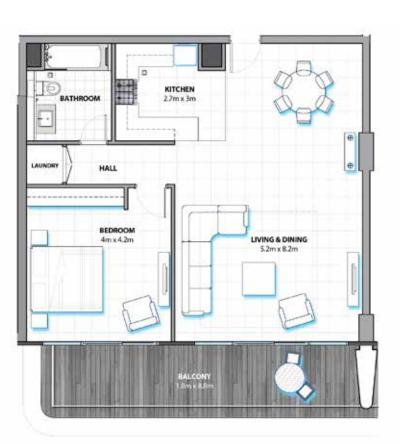

# 1 BEDROOM TYPE E

**UNIT** E0109, E0110, E0211, E0212. E0311, E0312, E0411, E0412, E0511, E0512

## **DIMENSIONS:**

816.9 SQ.FT (75.9 SQ.MT) Balcony area\* 161.6 SQ.FT (15.0 SQ.MT) Total area 978.5 SQ.FT ( 90.9 SQ.MT)

\* For specific apartment location and adjacent balcony area please refer to the area schedule.