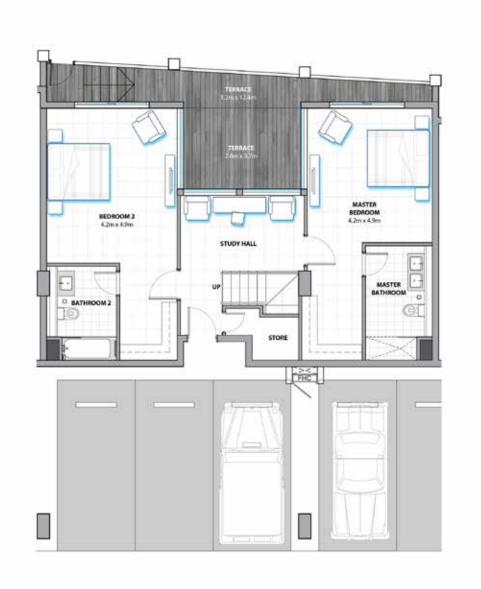

# 3 BEDROOM TOWNHOUSE TYPE A LOWER FLOOR

## UNIT TH3

## DIMENSIONS:

Lower Floor Suite area 934.8SQ.FT (86.8 SQ.MT)

Lower Floor Balcony area 217.2 SQ.FT (20.2 SQ.MT)

Lower Floor Total area 1,152.1 SQ.FT (107.0 SQ.MT)

Total Unit area 3,465.3 SQ.FT (322.8 SQ.MT)

# 3 BEDROOM TOWNHOUSE TYPEA UPPER FLOOR

### **DIMENSIONS:**

| Upper Floor Suite area                 | 1,390.7 SQ.FT (129.2 SQ.MT |
|----------------------------------------|----------------------------|
| Upper Floor Balcony area               | 643.7 SQ.FT (59.8 SQ.MT    |
| Courtyard area                         | 288.5 SQ.FT (26.8 SQ.MT    |
| Upper Floor Total area Total Unit area | 2326.1 SQ. = 216.1 SQ.MT   |