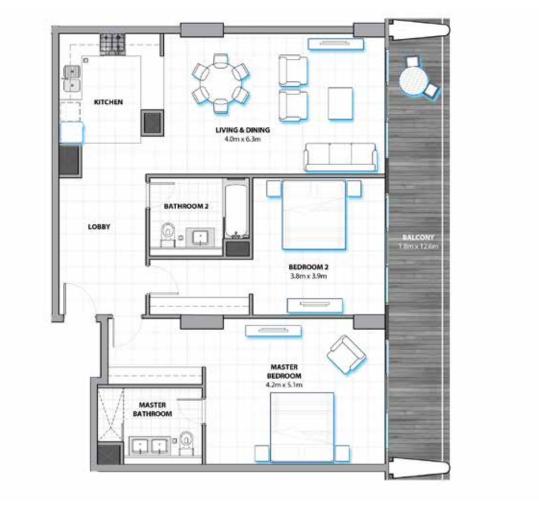

# 2 BEDROOM TYPEA

## UNIT E0914

## DIMENSIONS:

 Suite area
 1,498.4 SQ.FT (139.2 SQ.MT)

 Balcony area
 323.2 SQ.FT (30.0 SQ.MT)

 Total area
 1,821.6 SQ.FT (169.2 SQ.MT)