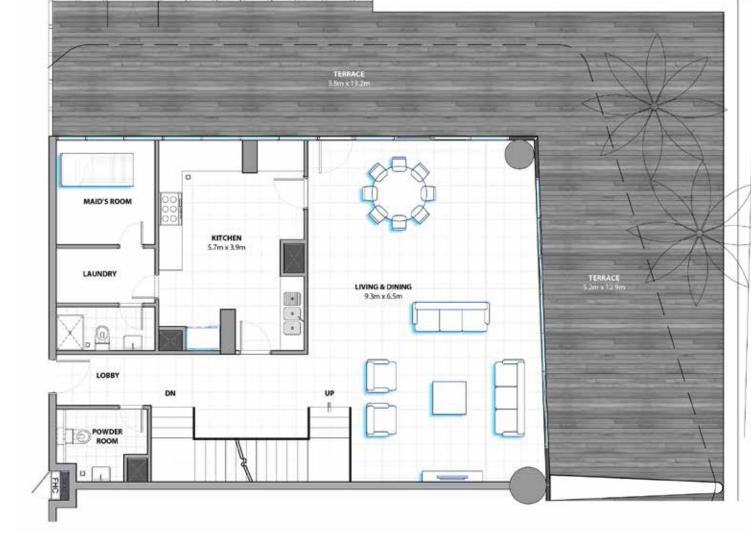

# 3 BEDROOM TYPED

## UNIT WO809

| Suite area   | 1,980.6 SQ.FT (184.0 SQ.MT) |
|--------------|-----------------------------|
| Balcony area | 2,065.7 SQ.FT (191.9 SQ.MT) |
| Total area   | 4 046 3 SQ ET (375 9 SQ MT) |