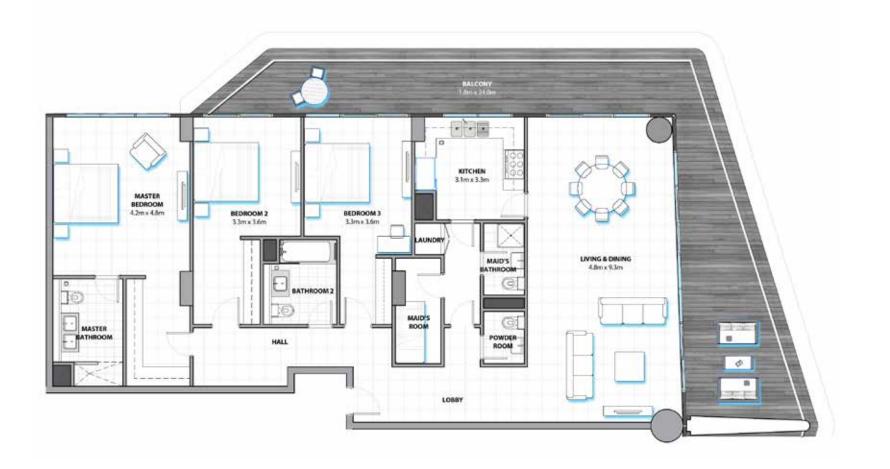

# 2 BEDROOM TYPEA

## UNIT E0914

## DIMENSIONS:

 Suite area
 1,498.4 SQ.FT (139.2 SQ.MT)

 Balcony area
 323.2 SQ.FT (30.0 SQ.MT)

 Total area
 1,821.6 SQ.FT (169.2 SQ.MT)