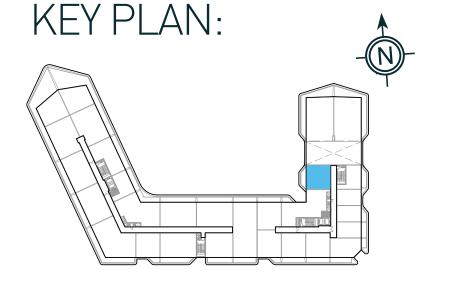

# 1 BEDROOM TYPEA

E0108, W0108, E0210, W0208, E0310, W0308, E0410, W0408, E0510, W0508, W0608, W0708, W0807, E0915

### **DIMENSIONS:**

752.5 SQ.FT (69.9 SQ.MT) Balcony area\* 161.6 SQ.FT (15.0 SQ.MT) Total area 914.1 SQ.FT ( 84.9 SQ.MT)

\* For specific apartment location and adjacent balcony area please refer to the area schedule.