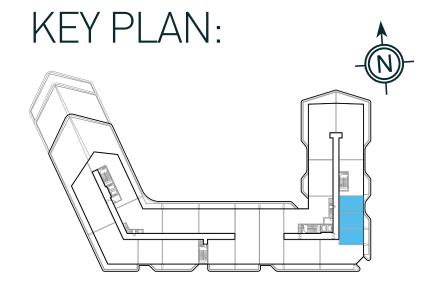

# 1 BEDROOM TYPEA

E0108, W0108, E0210, W0208, E0310, W0308, E0410, W0408, E0510, W0508, W0608, W0708, W0807, E0915

### **DIMENSIONS:**

752.5 SQ.FT (69.9 SQ.MT) Balcony area\* 161.6 SQ.FT (15.0 SQ.MT) Total area 914.1 SQ.FT ( 84.9 SQ.MT)

\* For specific apartment location and adjacent balcony area please refer to the area schedule.