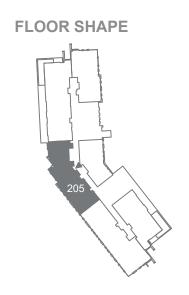

# Views Legend

AD - Ain Dubai

DM - Dubai Marina

B - Boulevard

G - Garden

Level 2

| 1 Unit | Net Area      | Balcony Area | Total Area    | Parking Bay | Views |
|--------|---------------|--------------|---------------|-------------|-------|
| 205    | 1,991 Sq. Ft. | 0 Sq. Ft.    | 1,991 Sq. Ft. | 2           | B,G   |

# 9th level 8th level 7th level 6th level 5th level 4th level 3rd level 205 2nd level