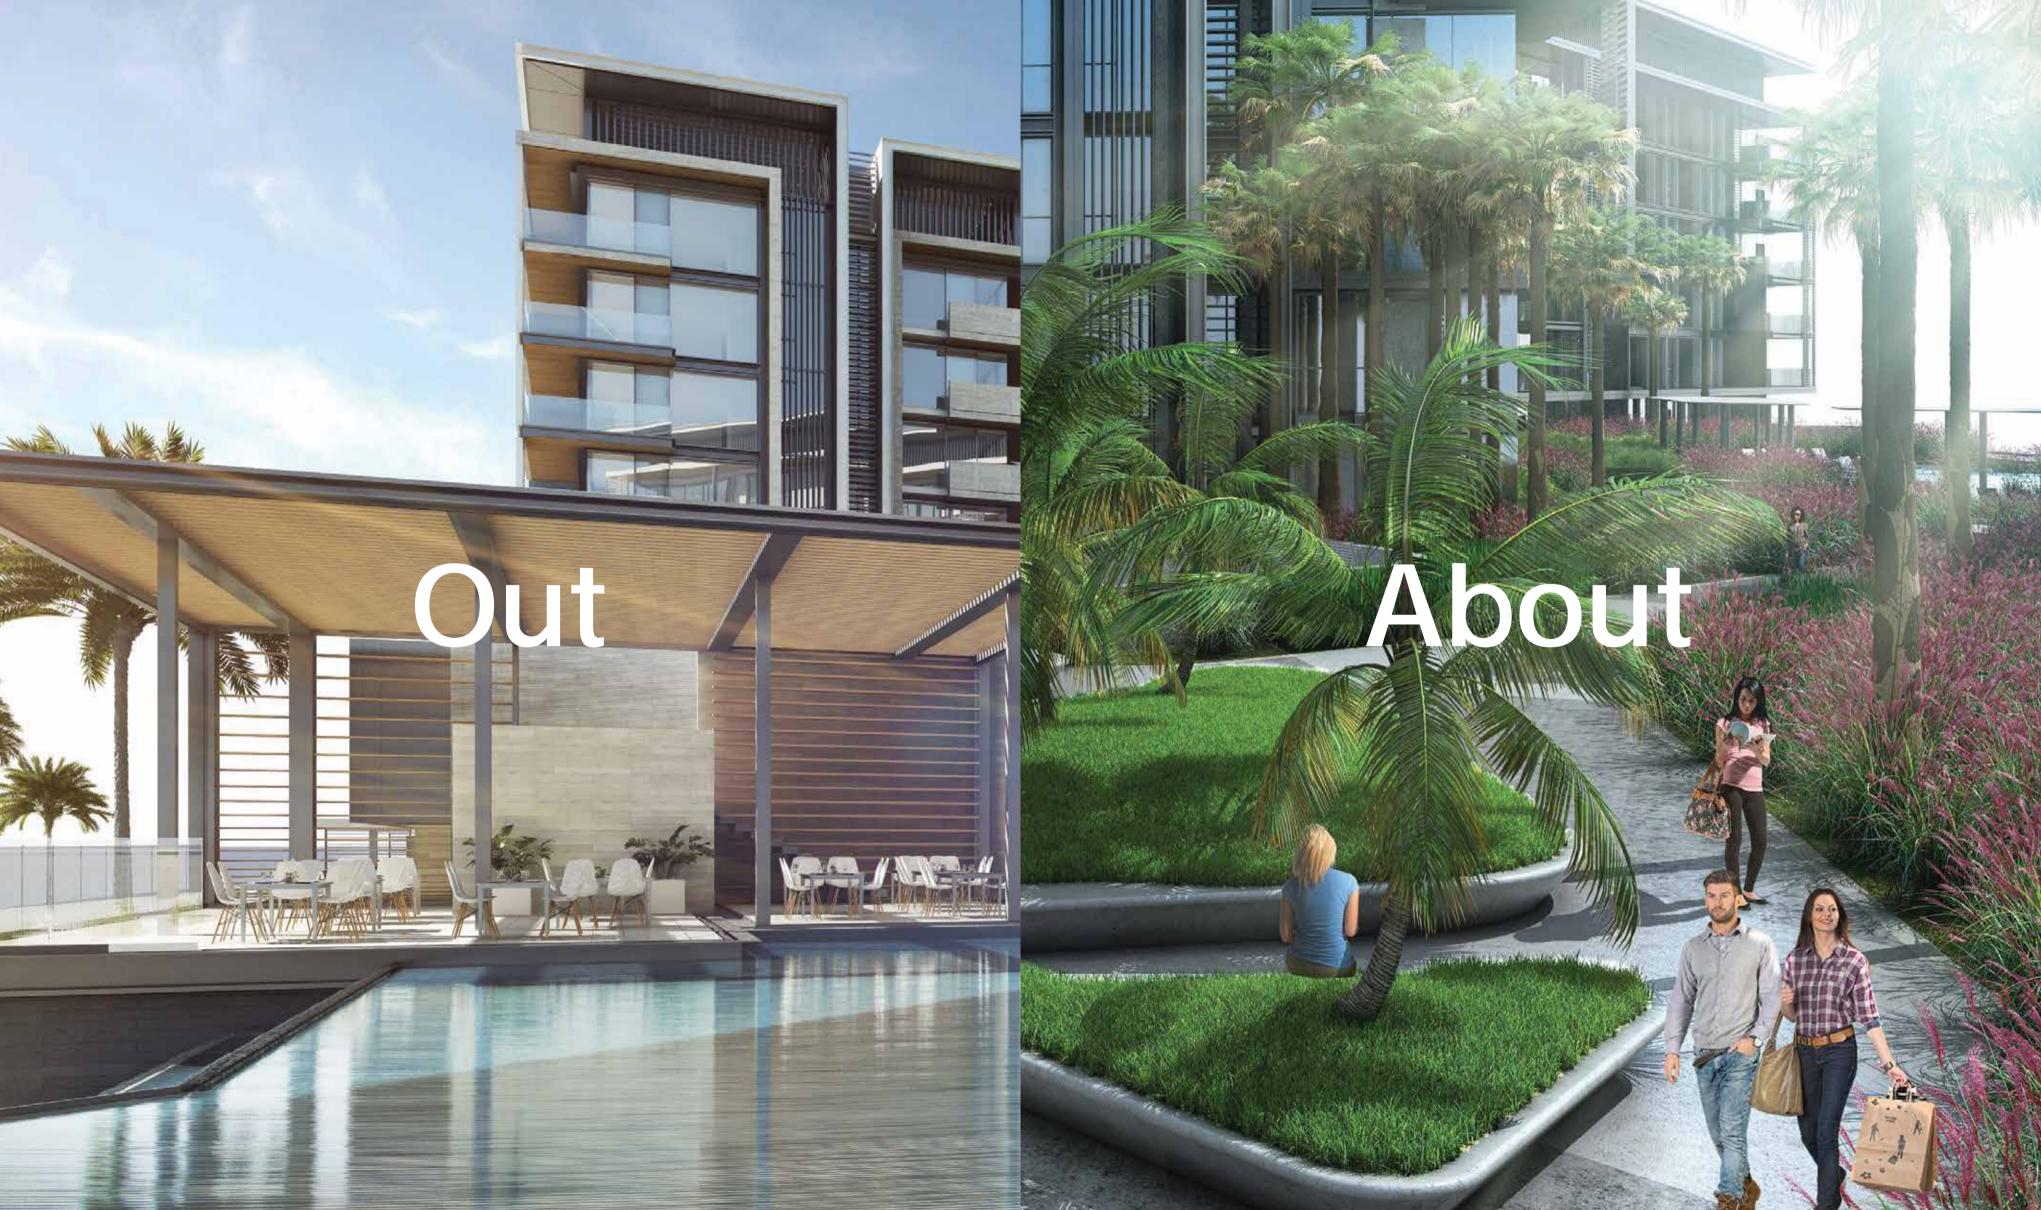

#### Retail therapy

The retail experience at Bluewaters spans across the boulevard and units are spread in the small scale buildings. The ground and first floor levels will have 132 outlets with an additional 32 units under residential buildings, hosting a combination of retail, restaurants, cafes and entertainment concepts and experiences. Waterfront outlets will serve a range of cuisines, from high-end restaurants to intimate bistros, while the basements beneath them will have ample parking for shoppers and visitors.

## Outdoor vitality

Bluewaters residences offer the ultimate in community living, providing residents with easy access to all of the island facilities in lush, green surroundings.

The concept of water connects each element of the island through a series of shaded water courtyards, providing a cooling effect to the external spaces. A series of landscaped courtyards located on the waterfront frame the views out to the sea and beyond. The pedestrian areas that are a central feature of the island are based on the structure of a valley where intimate spaces weave through the development to provide orientation through its shaded walkways.