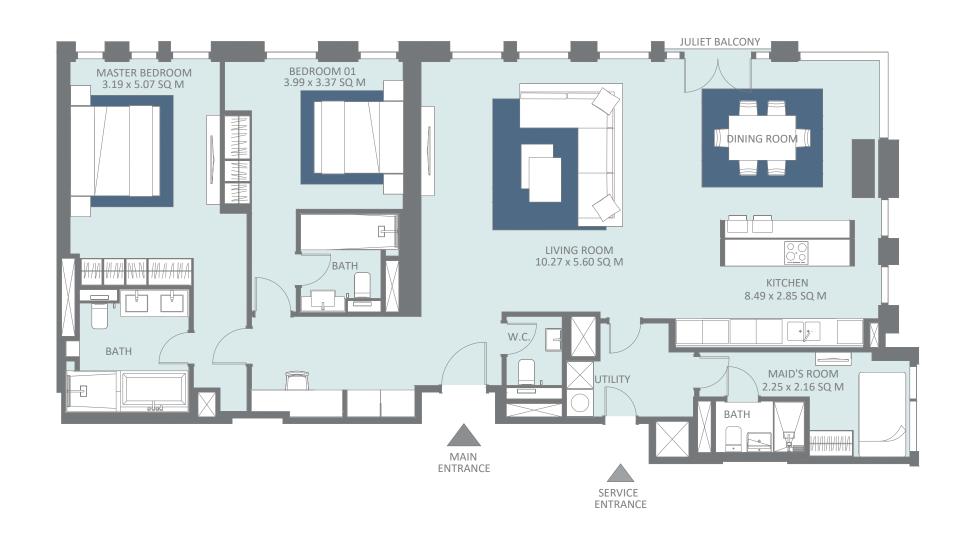

# **FLOOR LEVEL** 9th level 8th level 7th level 6th level 5th level 4th level 3rd level 201 2nd level 1st level

Views Legend

AD - Ain Dubai

DM - Dubai Marina

B - Boulevard

G - Garden

Level 1

| 1 Unit | Net Area      | Balcony Area | Total Area    | Parking Bay | Views |
|--------|---------------|--------------|---------------|-------------|-------|
| 106    | 1,630 Sq. Ft. | 0 Sq. Ft.    | 1,630 Sq. Ft. | 2           | B, G  |