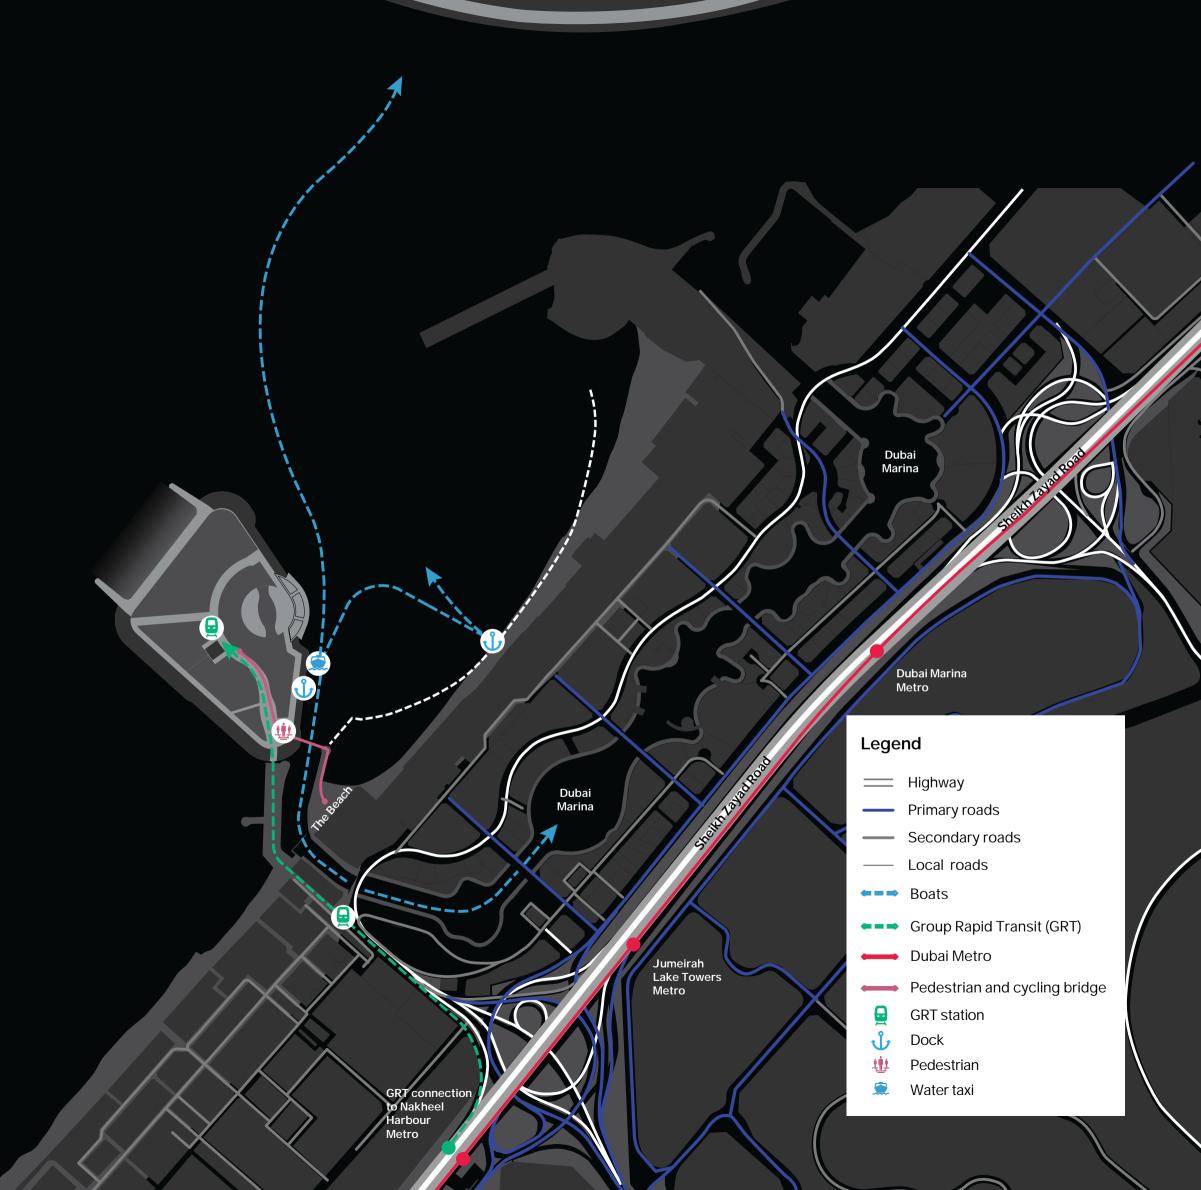

#### Location and connectivity

Bluewaters is within touching distance of Dubai Marina and is just a short drive from Abu Dhabi. Connected to the mainland by a direct road link from Sheikh Zayed Road, Bluewaters will operate the Group Rapid Transit service that offers passengers a unique travel experience via a driverless vehicle system. There will also be a 265 metre pedestrian bridge linking the island to the beachfront at Jumeirah Beach Residence.