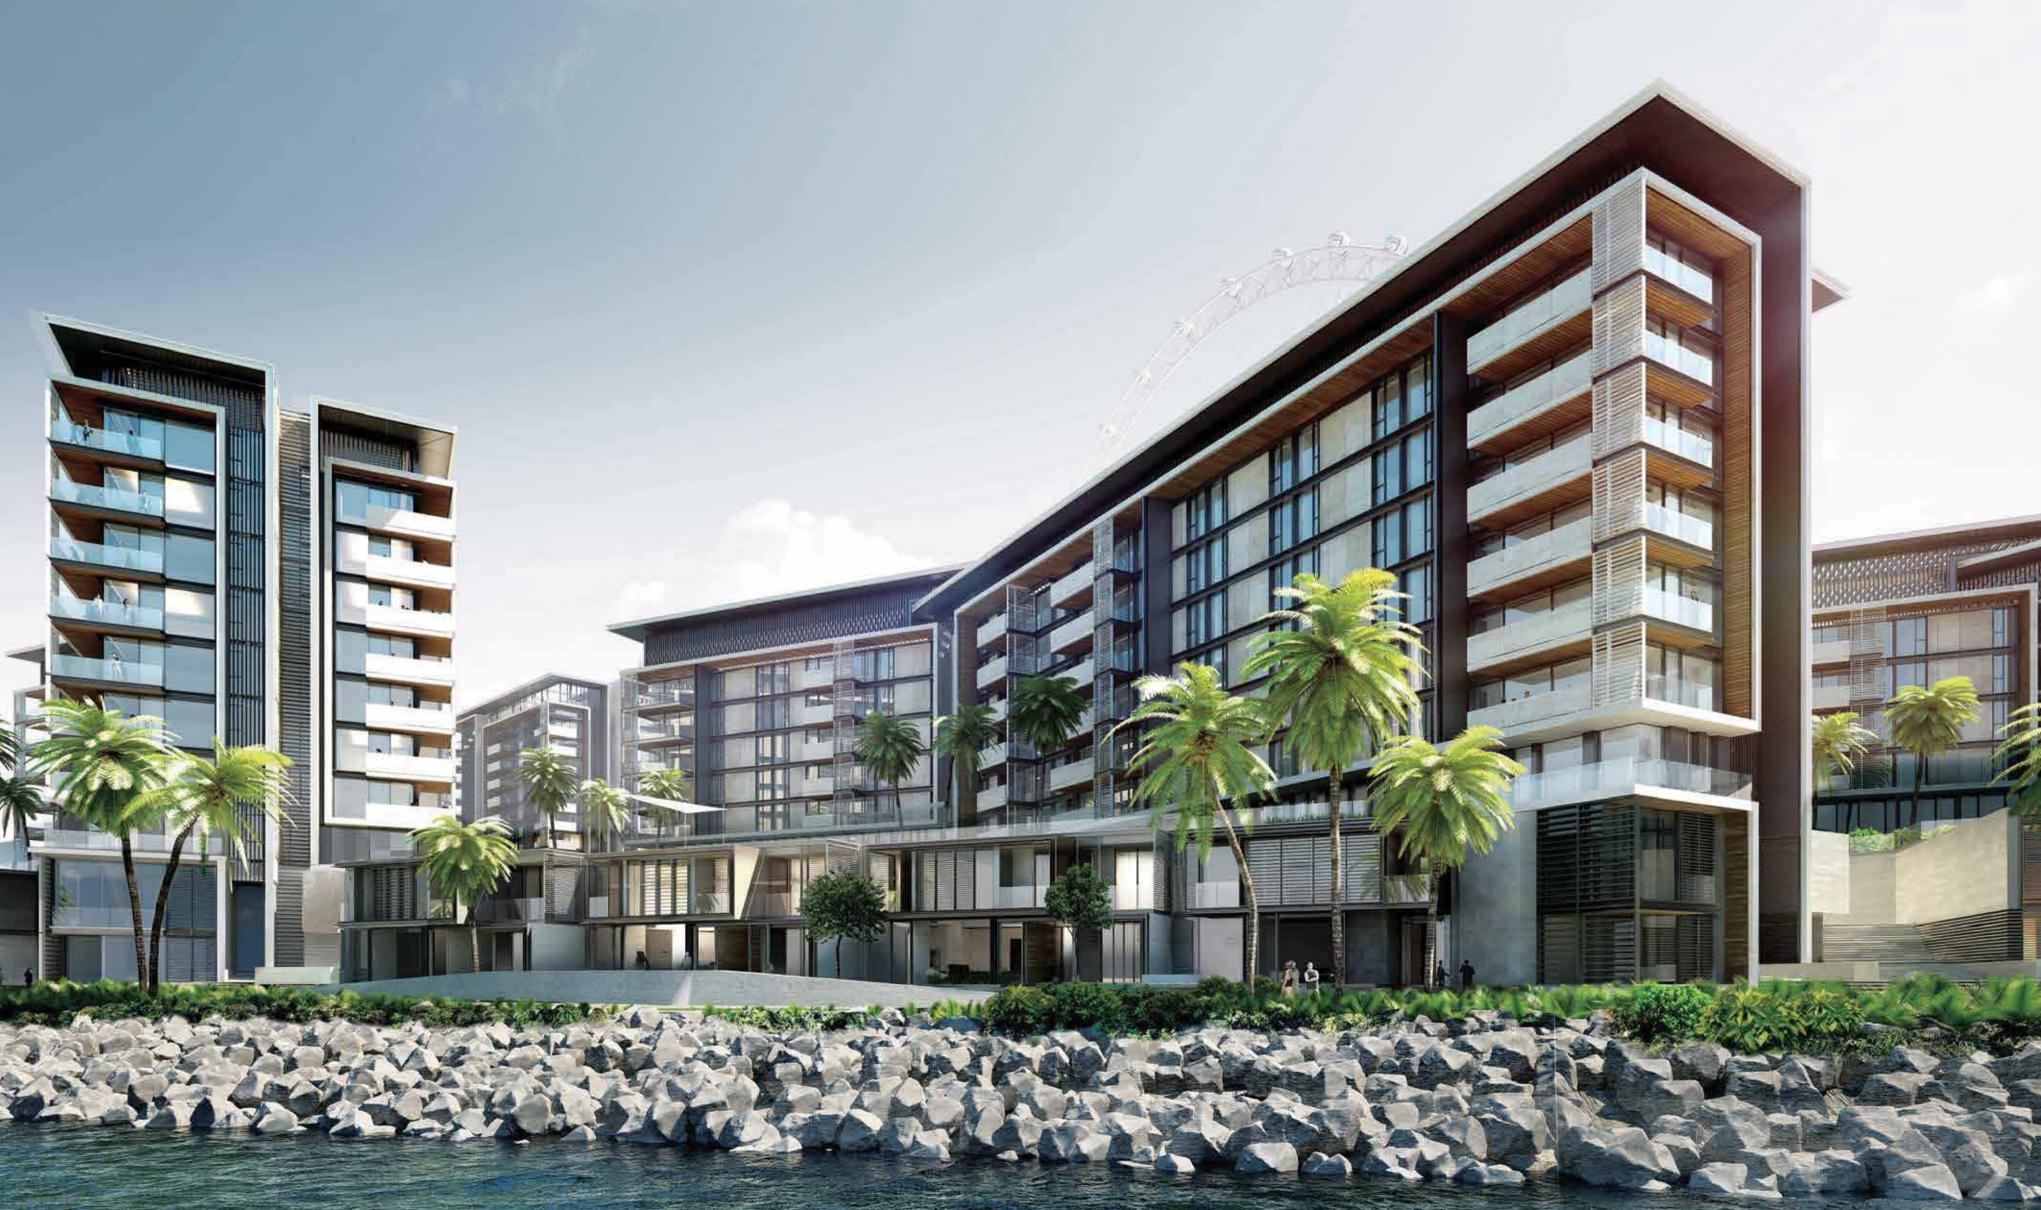

#### Bluewaters residences

Bluewaters residences comprises 10 apartment buildings, 4 penthouses, and 17 townhouses. Properties offer a range of dimensions and are set over a podium that is aligned to capture stunning views and create a truly unique island experience. The elegant, mid-rise towers are home to 698 one, two, three and four-bedroom, glass-fronted apartments, each with one or two parking spaces. Bluewaters offers a premium lifestyle for the whole family with residential amenities including state-of-the-art gymnasiums, swimming pools, landscaped gardens, basketball courts and children's play areas.

## Outdoor vitality

Bluewaters residences offer the ultimate in community living, providing residents with easy access to all of the island facilities in lush, green surroundings.

The concept of water connects each element of the island through a series of shaded water courtyards, providing a cooling effect to the external spaces. A series of landscaped courtyards located on the waterfront frame the views out to the sea and beyond. The pedestrian areas that are a central feature of the island are based on the structure of a valley where intimate spaces weave through the development to provide orientation through its shaded walkways.