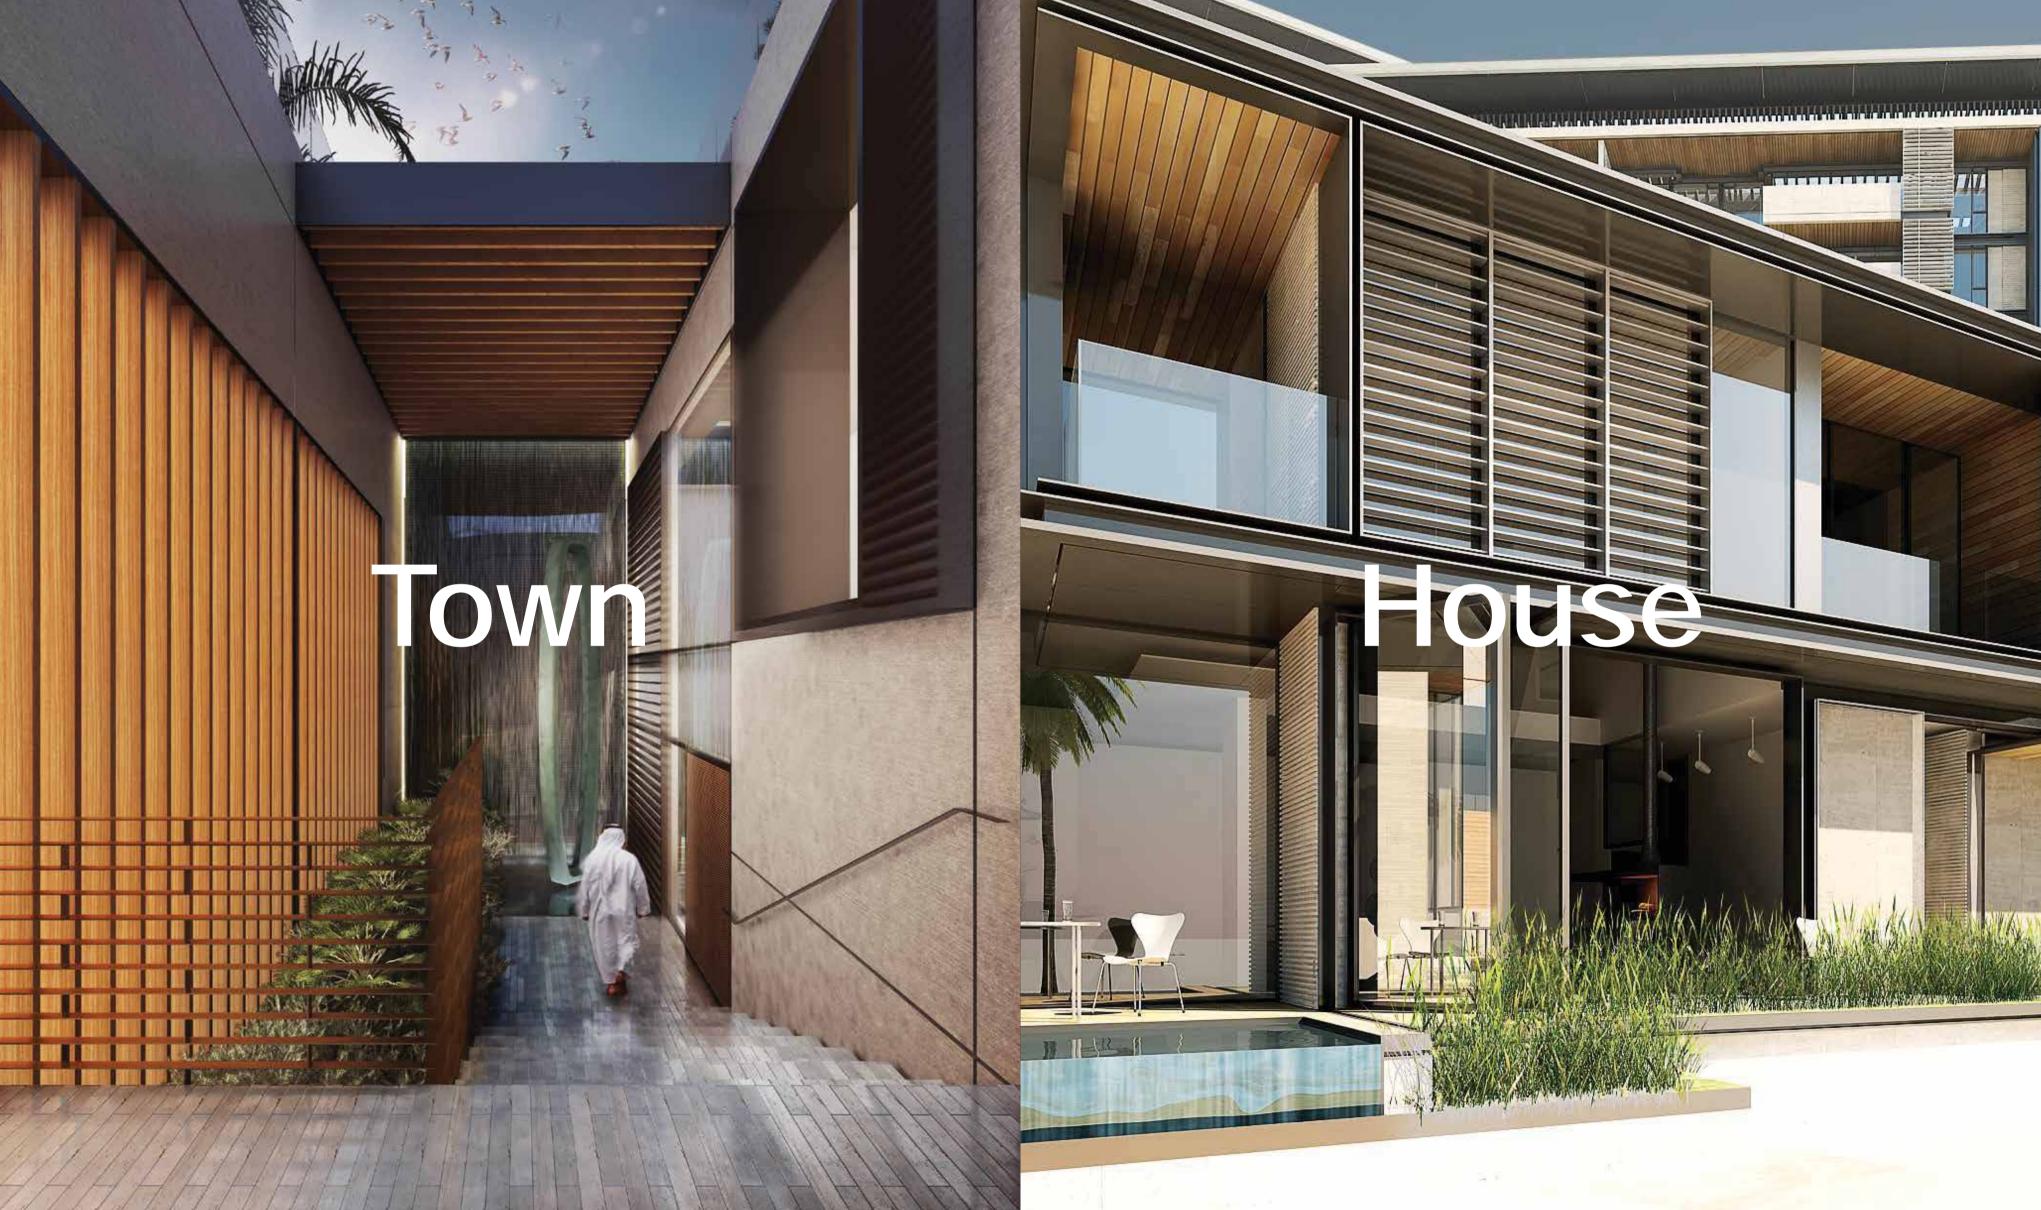

#### Bluewaters residences

Bluewaters residences comprises 10 apartment buildings, 4 penthouses, and 17 townhouses. Properties offer a range of dimensions and are set over a podium that is aligned to capture stunning views and create a truly unique island experience. The elegant, mid-rise towers are home to 698 one, two, three and four-bedroom, glass-fronted apartments, each with one or two parking spaces. Bluewaters offers a premium lifestyle for the whole family with residential amenities including state-of-the-art gymnasiums, swimming pools, landscaped gardens, basketball courts and children's play areas.