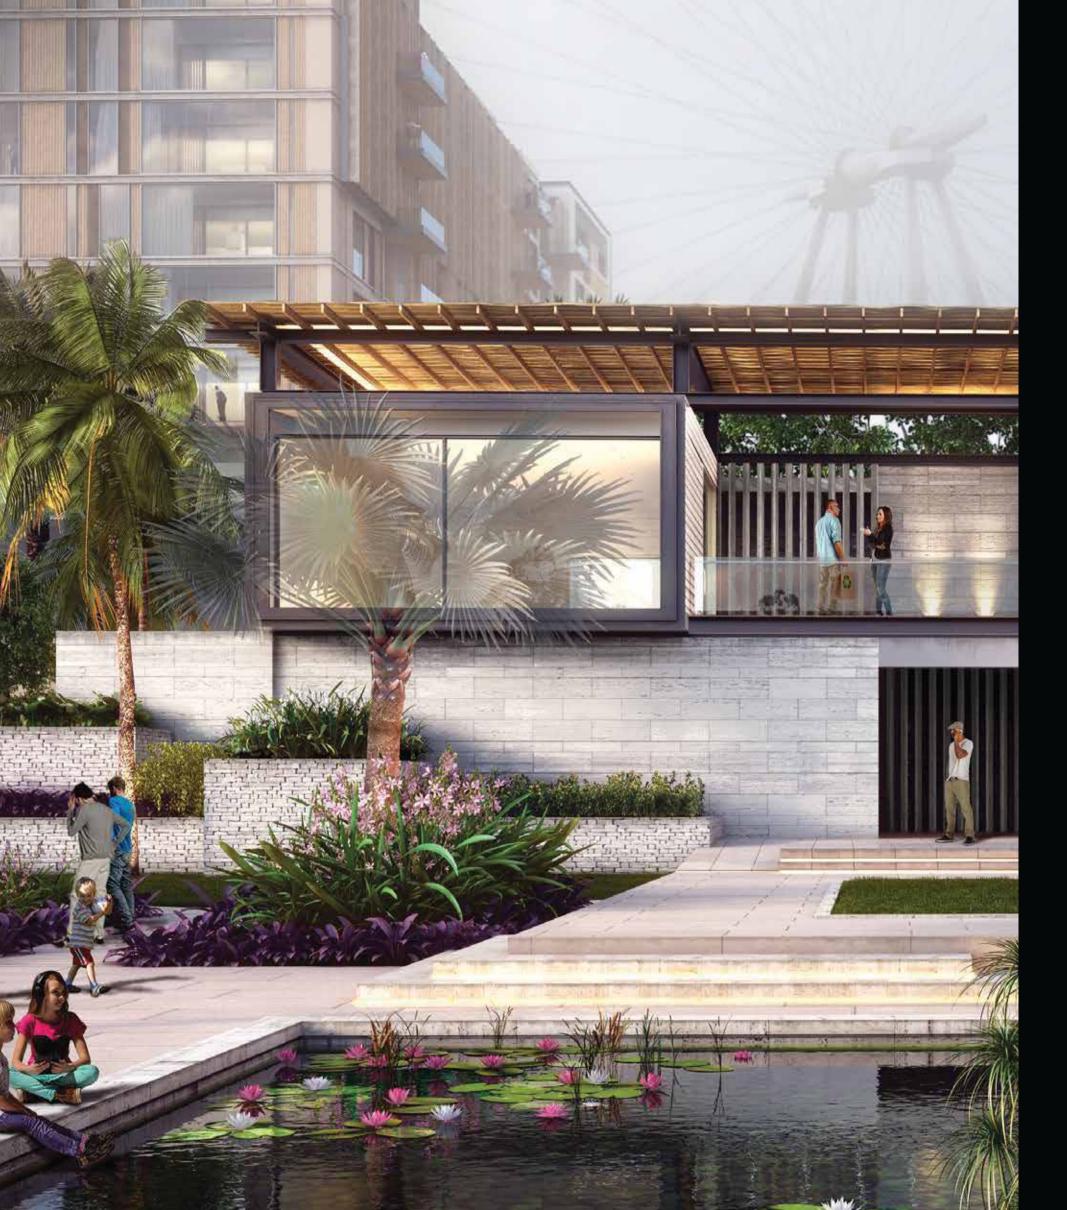

## Outdoor vitality

Bluewaters residences offer the ultimate in community living, providing residents with easy access to all of the island facilities in lush, green surroundings.

The concept of water connects each element of the island through a series of shaded water courtyards, providing a cooling effect to the external spaces. A series of landscaped courtyards located on the waterfront frame the views out to the sea and beyond. The pedestrian areas that are a central feature of the island are based on the structure of a valley where intimate spaces weave through the development to provide orientation through its shaded walkways.