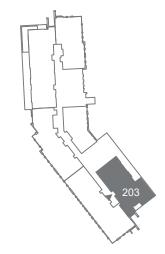

## Views Legend

AD - Ain Dubai

DM - Dubai Marina

B - Boulevard

G - Garden

Levels 2 to 9

| 8 Units | Net Area      | Balcony Area | Total Area    | Parking Bay | Views |
|---------|---------------|--------------|---------------|-------------|-------|
| 203     | 1,520 Sq. Ft. | 222 Sq. Ft.  | 1,742 Sq. Ft. | 1           | B, G  |
| 303     | 1,520 Sq. Ft. | 222 Sq. Ft.  | 1,742 Sq. Ft. | 1           | B, G  |
| 403     | 1,520 Sq. Ft. | 222 Sq. Ft.  | 1,742 Sq. Ft. | 1           | B, G  |
| 503     | 1,520 Sq. Ft. | 222 Sq. Ft.  | 1,742 Sq. Ft. | 1           | B, G  |
| 603     | 1,520 Sq. Ft. | 222 Sq. Ft.  | 1,742 Sq. Ft. | 1           | B, G  |
| 703     | 1,520 Sq. Ft. | 222 Sq. Ft.  | 1,742 Sq. Ft. | 1           | B, G  |
| 803     | 1,520 Sq. Ft. | 222 Sq. Ft.  | 1,742 Sq. Ft. | 1           | B, G  |
| 903     | 1,520 Sq. Ft. | 222 Sq. Ft.  | 1,742 Sq. Ft. | 1           | B, G  |

## **FLOOR LEVEL**

| 903 | 9th level |
|-----|-----------|
| 803 | 8th level |
| 703 | 7th level |
| 603 | 6th level |
| 503 | 5th level |
| 403 | 4th level |
| 303 | 3rd level |
| 203 | 2nd level |
|     | 1st level |