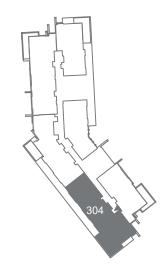

| 2,363 Sq. Ft. | 218 Sq. Ft.  | 2,581 Sq. Ft. | 2           | G     |
| 404     | 2,363 Sq. Ft. | 218 Sq. Ft.  | 2,581 Sq. Ft. | 2           | G     |
| 504     | 2,363 Sq. Ft. | 218 Sq. Ft.  | 2,581 Sq. Ft. | 2           | G     |
| 604     | 2,363 Sq. Ft. | 218 Sq. Ft.  | 2,581 Sq. Ft. | 2           | G     |
| 704     | 2,363 Sq. Ft. | 218 Sq. Ft.  | 2,581 Sq. Ft. | 2           | G     |
| 804     | 2,363 Sq. Ft. | 218 Sq. Ft.  | 2,581 Sq. Ft. | 2           | G     |
| 904     | 2,363 Sq. Ft. | 218 Sq. Ft.  | 2,581 Sq. Ft. | 2           | G     |

### **FLOOR LEVEL**

| 904 | 9th level |
|-----|-----------|
| 804 | 8th level |
| 704 | 7th level |
| 604 | 6th level |
| 504 | 5th level |
| 404 | 4th level |
| 304 | 3rd level |
|     | 2nd level |
|     | 1st level |

## **FLOOR SHAPE**



### **BUILDING LOCATION**



# Views Legend

AD - Ain Dubai

DM - Dubai Marina

B - Boulevard

G - Garden

Levels 3 to 9





| 7 Units | Net Area      | Balcony Area | Total Area    | Parking Bay | Views |
|---------|---------------|--------------|---------------|-------------|-------|
| 302     | 1,483 Sq. Ft. | 0            | 1,483 Sq. Ft. | 1           | B, G  |
| 402     | 1,482 Sq. Ft. | 0            | 1,482 Sq. Ft. | 1           | B, G  |
| 502     | 1,482 Sq. Ft. | 0            | 1,482 Sq. Ft. | 1           | B, G  |
| 602     | 1,483 Sq. Ft. | 0            | 1,483 Sq. Ft. | 1           | B, G  |
| 702     | 1,483 Sq. Ft. | 0            | 1,483 Sq. Ft. | 1           | B, G  |
| 802     | 1,482 Sq. Ft. | 0            | 1,482 Sq. Ft. | 1           | B, G  |
| 902     | 1,482 Sq. Ft