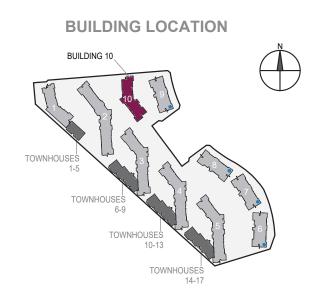

#### Bluewaters residences

Bluewaters residences comprises 10 apartment buildings, 4 penthouses, and 17 townhouses. Properties offer a range of dimensions and are set over a podium that is aligned to capture stunning views and create a truly unique island experience. The elegant, mid-rise towers are home to 698 one, two, three and four-bedroom, glass-fronted apartments, each with one or two parking spaces. Bluewaters offers a premium lifestyle for the whole family with residential amenities including state-of-the-art gymnasiums, swimming pools, landscaped gardens, basketball courts and children's play areas.

#### Master plan

AD Ain Du
H1-H2 Luxury
SA1-SA2 Servic
PB Pedest
R1-R10 Reside
R-FB Retail a

Ain Dubai Luxury hotel Serviced apartments Pedestrian bridge Residential building Retail and F&B