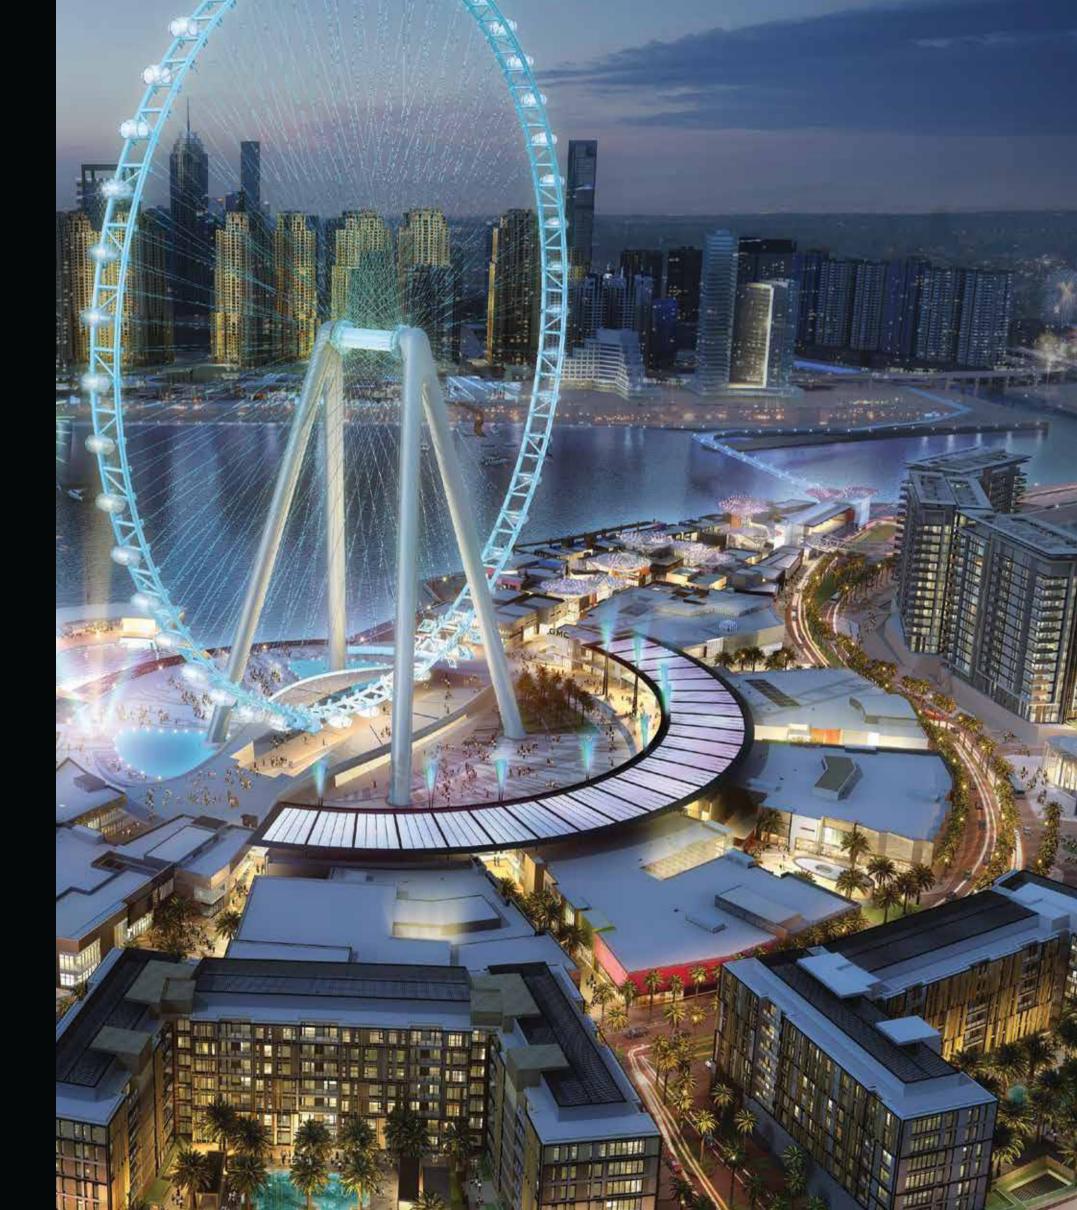

The island is home to Ain Dubai, the world's largest observation wheel, and is set to become one of the world's largest tourism hotspots, complete with distinctive residential, retail, hospitality, and entertainment experiences and concepts.

#### A world-class destination

At 210m, Ain Dubai is the world's largest observation wheel and forms the spectacular centrepiece of Bluewaters. Towering high above the coastline, Ain Dubai will provide unforgettable views of the city.

Through Ain Dubai, visitors can expect a truly magical experience that has been carefully designed to complement the vibrant lifestyle at Bluewaters.

Play

Happy

Energy