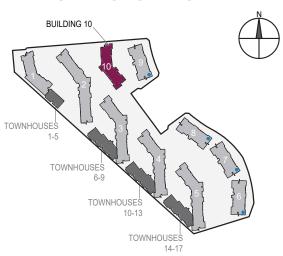

#### Bluewaters residences

Bluewaters residences comprises 10 apartment buildings, 4 penthouses, and 17 townhouses. Properties offer a range of dimensions and are set over a podium that is aligned to capture stunning views and create a truly unique island experience. The elegant, mid-rise towers are home to 698 one, two, three and four-bedroom, glass-fronted apartments, each with one or two parking spaces. Bluewaters offers a premium lifestyle for the whole family with residential amenities including state-of-the-art gymnasiums, swimming pools, landscaped gardens, basketball courts and children's play areas.

### **BUILDING LOCATION**