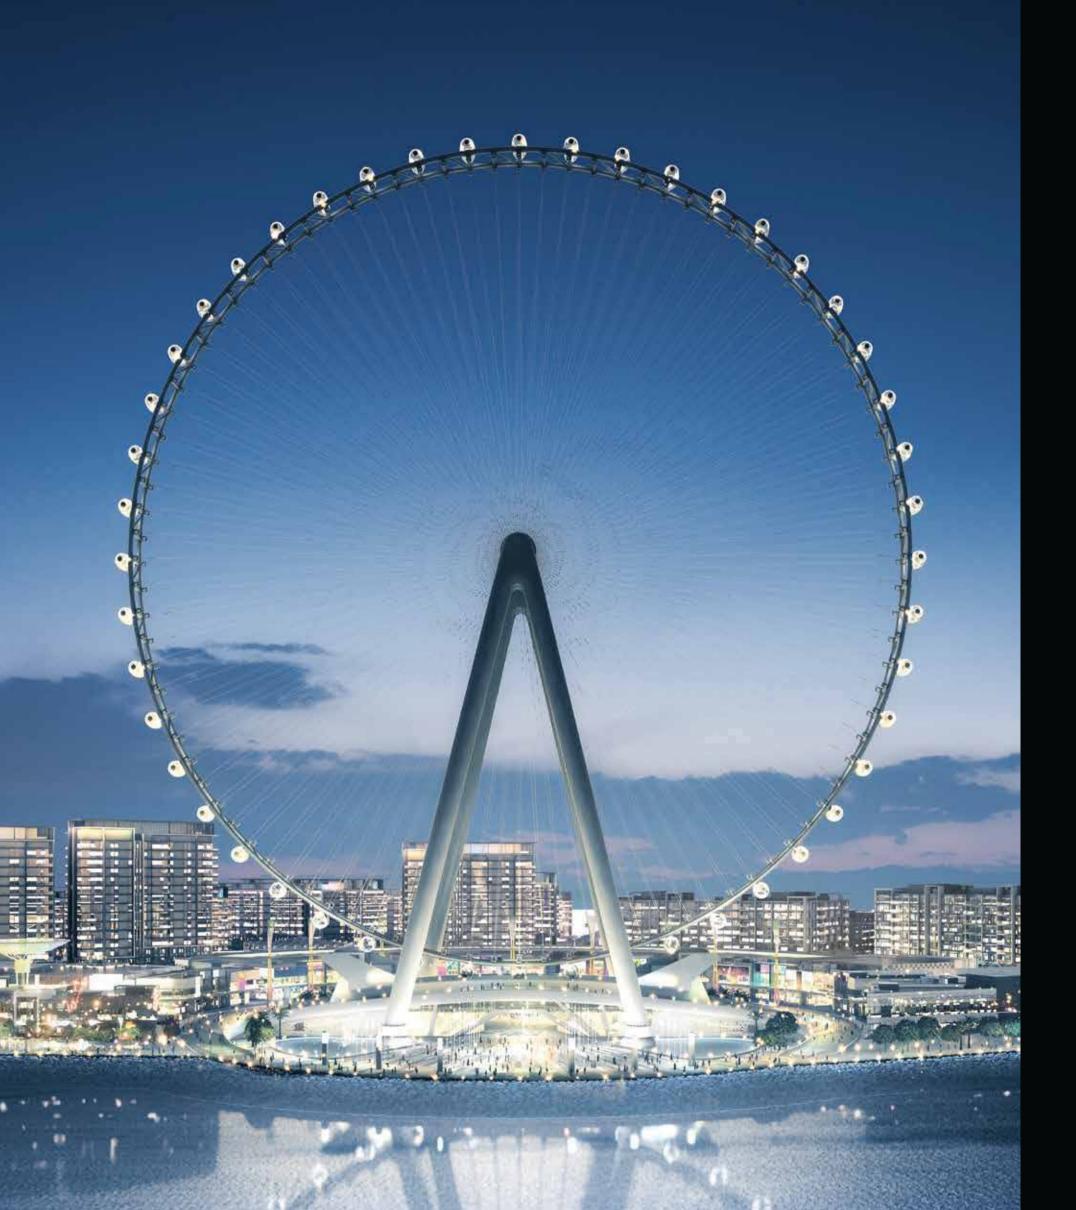

The island is home to Ain Dubai, the world's largest observation wheel, and is set to become one of the world's largest tourism hotspots, complete with distinctive residential, retail, hospitality, and entertainment experiences and concepts.

#### A world-class destination

At 210m, Ain Dubai is the world's largest observation wheel and forms the spectacular centrepiece of Bluewaters. Towering high above the coastline, Ain Dubai will provide unforgettable views of the city.

Through Ain Dubai, visitors can expect a truly magical experience that has been carefully designed to complement the vibrant lifestyle at Bluewaters.

Play

Happy

Energy