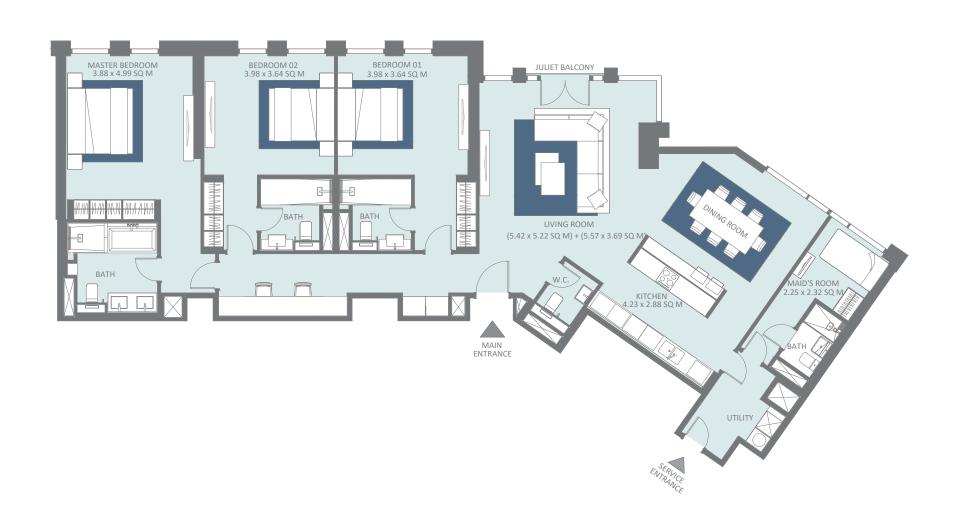

# Views Legend

AD - Ain Dubai

DM - Dubai Marina

B - Boulevard

G - Garden

Level 2

| 1 Unit | Net Area      | Balcony Area | Total Area    | Parking Bay | Views |
|--------|---------------|--------------|---------------|-------------|-------|
| 205    | 1,991 Sq. Ft. | 0 Sq. Ft.    | 1,991 Sq. Ft. | 2           | B,G   |