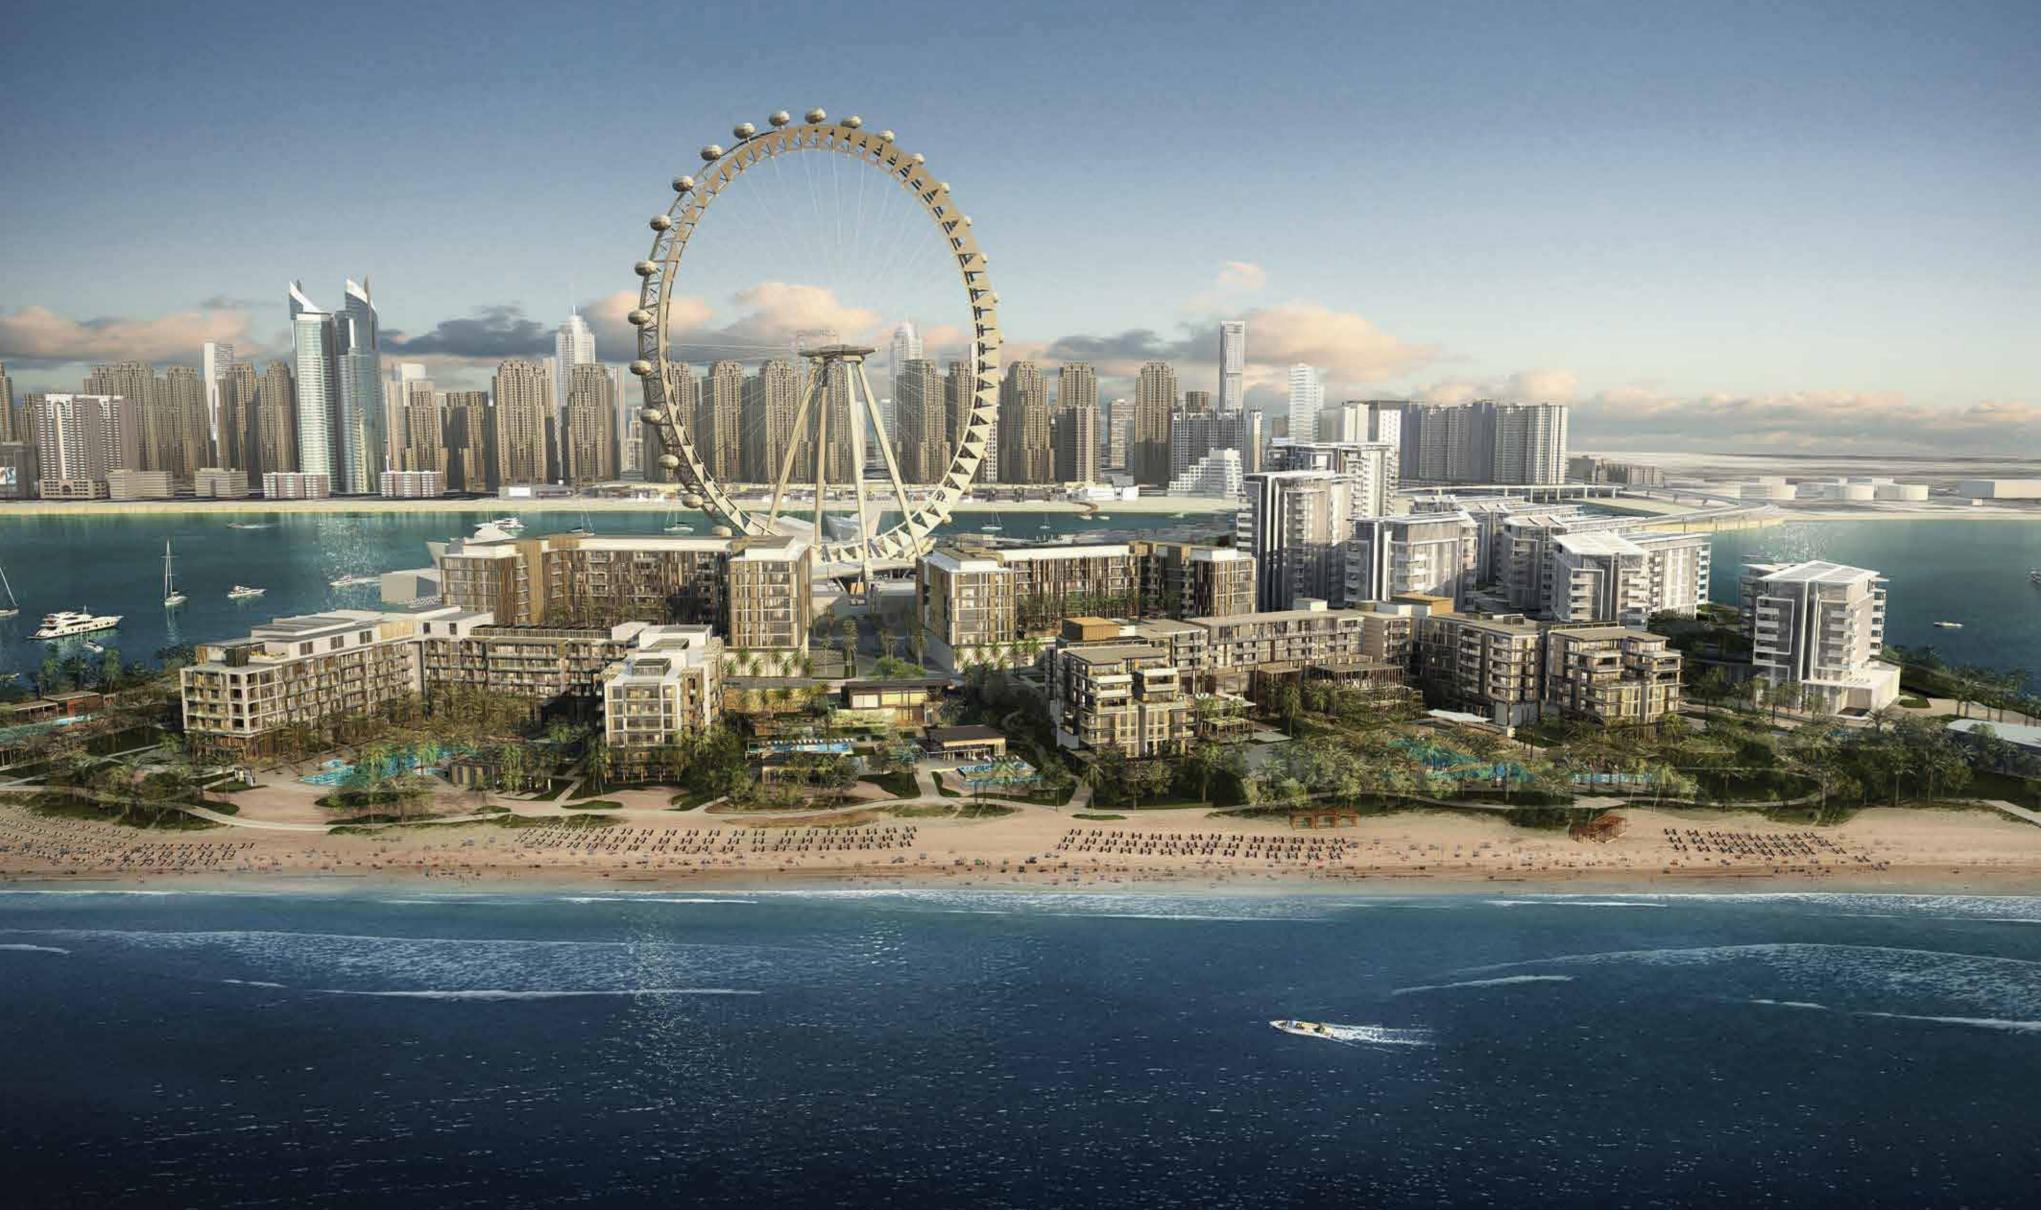

Located off the coast of Jumeirah Beach Residence opposite THE BEACH, Bluewaters is a lively, family-oriented destination with a diverse range of places and experiences that will leave you spoilt for choice.

The island is home to Ain Dubai, the world's largest observation wheel, and is set to become one of the world's largest tourism hotspots, complete with distinctive residential, retail, hospitality, and entertainment experiences and concepts.

#### A world-class destination

At 210m, Ain Dubai is the world's largest observation wheel and forms the spectacular centrepiece of Bluewaters. Towering high above the coastline, Ain Dubai will provide unforgettable views of the city.

# An island retreat

The two, five-star, luxury hotels at Bluewaters are set to become a magnet for visitors from around the world, ensuring there's a place for everyone on the island. Set at the tip of the island with breathtaking views of the sea, the hotels command a premium position in Dubai. Their architecture is a low-lying haven for those looking for a seafront retreat. The hotels will have relaxing beach club and distinct dining offerings that cater to the most discerning guests and visitors.