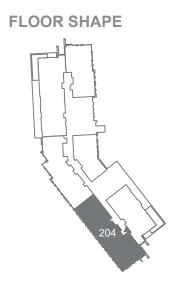

## Views Legend

AD - Ain Dubai

DM - Dubai Marina

B - Boulevard

G - Garden

Level 2

| 1 Unit | Net Area      | Balcony Area | Total Area    | Parking Bay | Views |
|--------|---------------|--------------|---------------|-------------|-------|
| 204    | 2,368 Sq. Ft. | 0 Sq. Ft.    | 2,368 Sg. Ft. | 2           | G     |

# 9th level 8th level 7th level 6th level 5th level 4th level 3rd level 204 2nd level