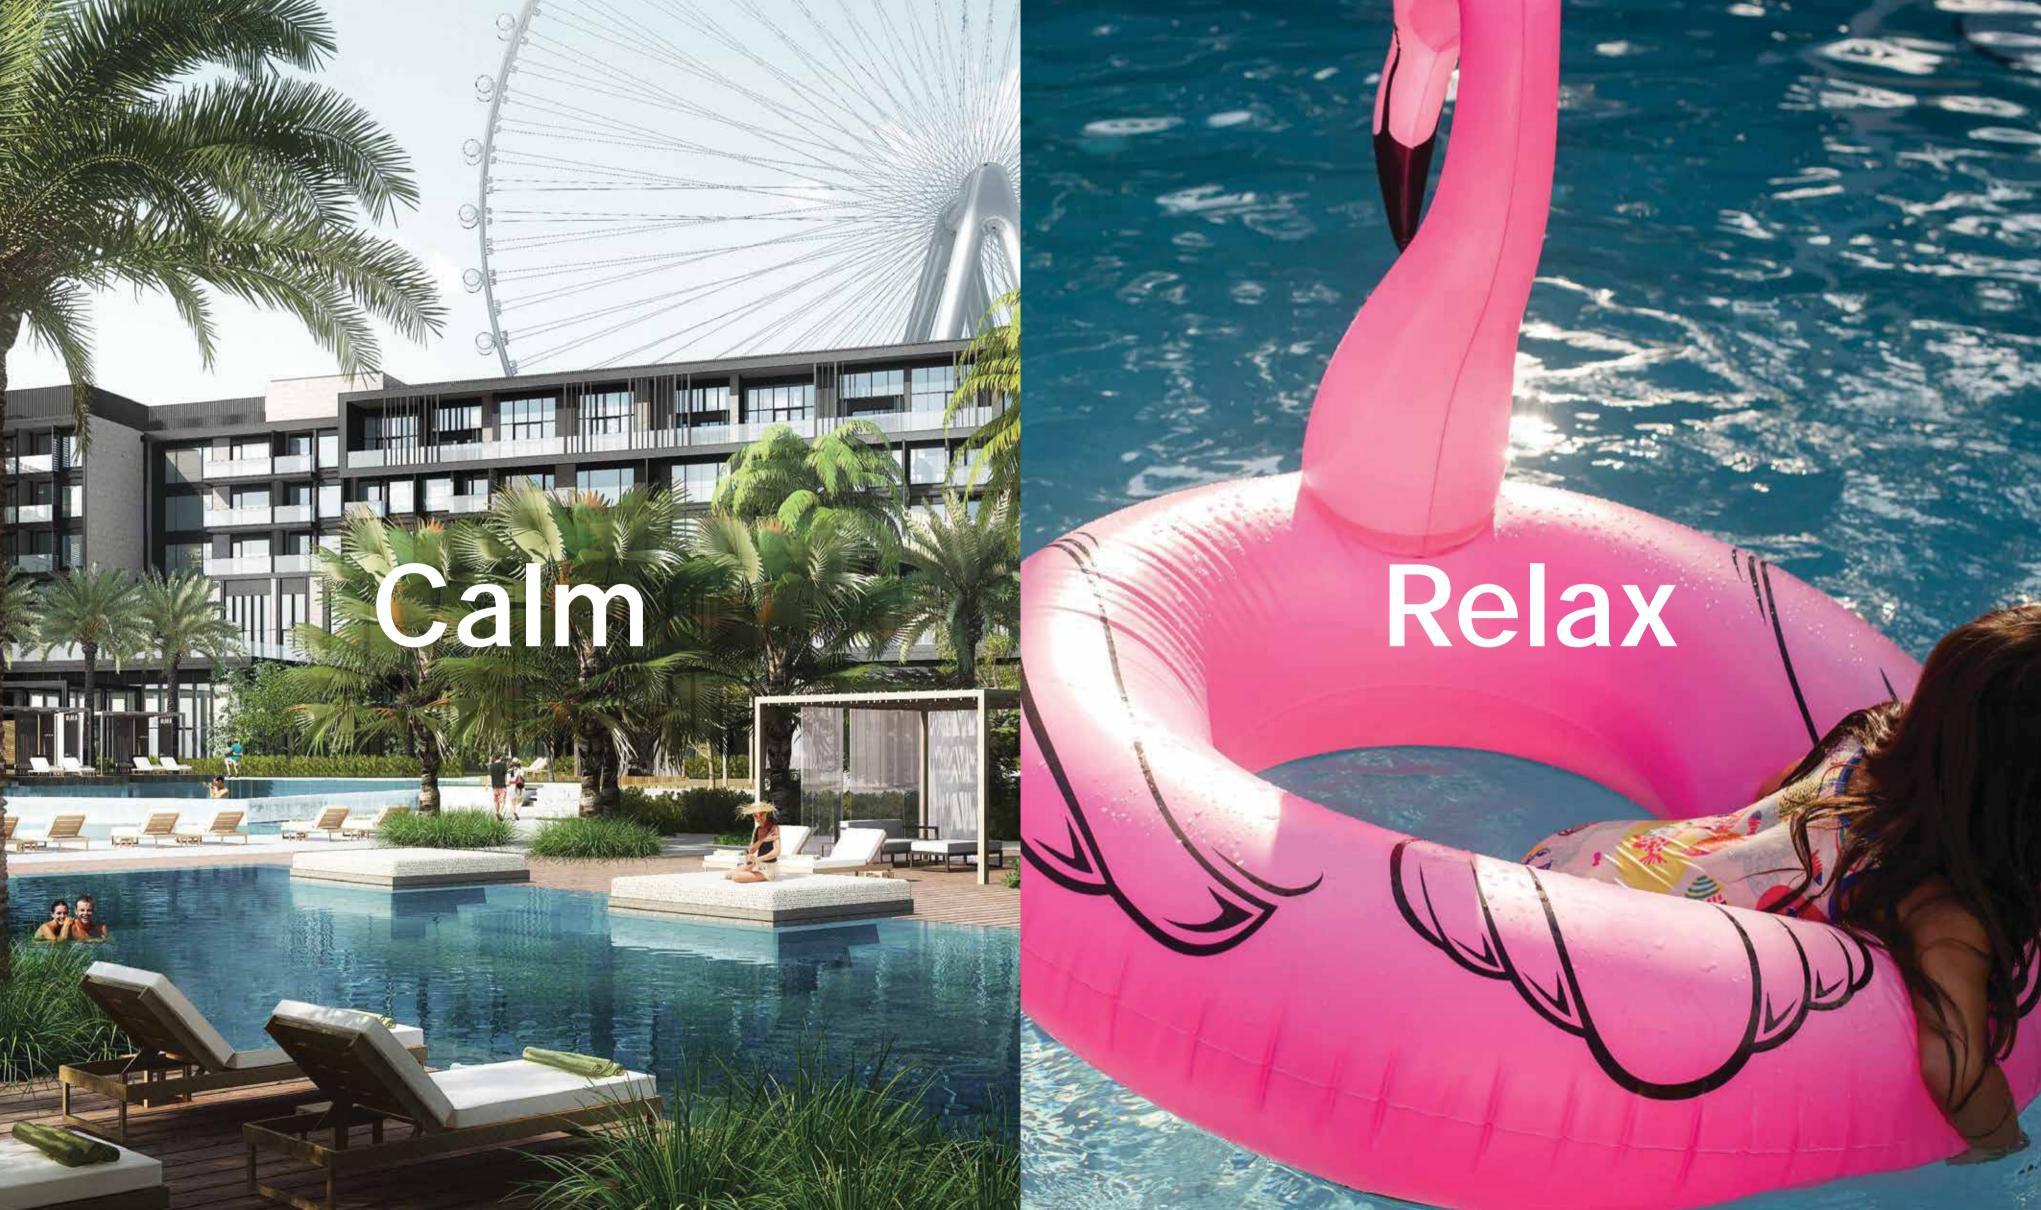

#### Bluewaters residences

Bluewaters residences comprises 10 apartment buildings, 4 penthouses, and 17 townhouses. Properties offer a range of dimensions and are set over a podium that is aligned to capture stunning views and create a truly unique island experience. The elegant, mid-rise towers are home to 698 one, two, three and four-bedroom, glass-fronted apartments, each with one or two parking spaces. Bluewaters offers a premium lifestyle for the whole family with residential amenities including state-of-the-art gymnasiums, swimming pools, landscaped gardens, basketball courts and children's play areas.