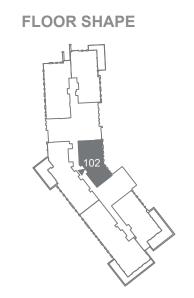

## Views Legend

AD - Ain Dubai

DM - Dubai Marina

B - Boulevard

G - Garden

Levels 1 and 2

| 2 Units | Net Area      | Balcony Area | Total Area    | Parking Bay | Views |
|---------|---------------|--------------|---------------|-------------|-------|
| 102     | 1,132 Sq. Ft. | 0 Sq. Ft.    | 1,132 Sq. Ft. | 1           | B, G  |
| 202     | 1,132 Sq. Ft. | 0 Sq. Ft.    | 1,132 Sq. Ft. | 1           | B, G  |

# 9th level 8th level 7th level 6th level 5th level 4th level 3rd level 202 2nd level 102 1st level