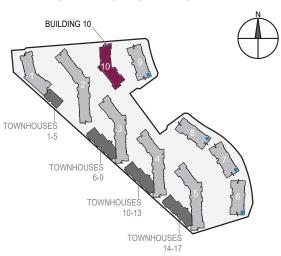

Ft.  | 2,531 Sq. Ft. | 2           | B, G  |
| 406     | 2,288 Sq. Ft. | 243 Sq. Ft.  | 2,531 Sq. Ft. | 2           | B, G  |
| 506     | 2,288 Sq. Ft. | 243 Sq. Ft.  | 2,531 Sq. Ft. | 2           | B, G  |
| 606     | 2,288 Sq. Ft. | 243 Sq. Ft.  | 2,531 Sq. Ft. | 2           | B, G  |
| 706     | 2,288 Sq. Ft. | 243 Sq. Ft.  | 2,531 Sq. Ft. | 2           | B, G  |
| 806     | 2,288 Sq. Ft. | 243 Sq. Ft.  | 2,531 Sq. Ft. | 2           | B, G  |
| 906     | 2,288 Sq. Ft. | 243 Sq. Ft.  | 2,531 Sq. Ft. | 2           | B, G  |

# **FLOOR LEVEL**

| 906 | 9th level |
|-----|-----------|
| 806 | 8th level |
| 706 | 7th level |
| 606 | 6th level |
| 506 | 5th level |
| 406 | 4th level |
| 306 | 3rd level |
| 206 | 2nd level |
|     | 1st level |

## **FLOOR SHAPE**



# **BUILDING LOCATION**



# Views Legend

AD - Ain Dubai

DM - Dubai Marina

B - Boulevard

G - Garden

Level 2





| 1 Unit | Net Area      | Balcony Area | Total Area    | Parking Bay | Views |
|--------|---------------|--------------|---------------|-------------|-------|
| 205    | 1,991 Sq. Ft. | 0 Sq. Ft.    | 1,991 Sq. Ft. | 2           | B,G   |

# 9th level 8th level 7th level 6th level 5th level 4th level 3rd level 205 2nd level





## Views Legend

AD - Ain Dubai

DM - Dubai Marina

B - Boulevard

G - Garden

Level 2





| 1 Unit | Net Area      | Balcony Area | Total Area    | Parking Bay | Views |
|--------|---------------|--------------|---------------|-------------|-------|
| 204    | 2,368 Sq. Ft. | 0 Sq. Ft.    | 2,368 Sg. Ft. | 2           | G     |

# 9th level 8th level 7th level 6th level