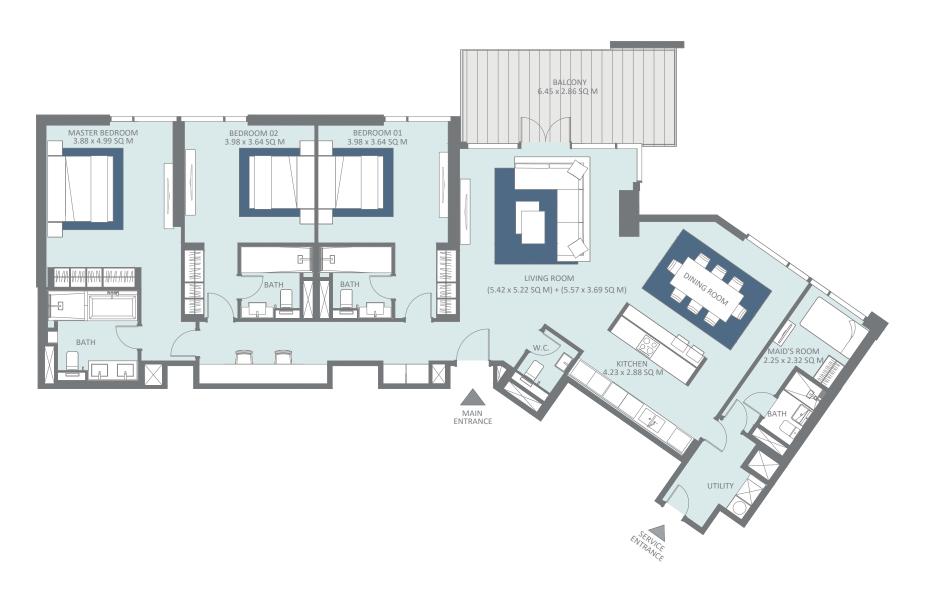

#### 2 BEDROOM APARTMENT TYPE 3-1

Level 1

| 1 Unit | Net Area      | Balcony Area | Total Area   | Parking Bay | Views    |
|--------|---------------|--------------|--------------|-------------|----------|
| 101    | 1,501 Sq. Ft. | 353 Sq. Ft.  | 1854 Sq. Ft. | 1           | B, G, AD |

# 9th level 8th level 7th level 6th level 5th level 4th level 3rd level 2nd level

Views Legend

AD - Ain Dubai DM - Dubai Marina

B - Boulevard

G - Garden

S - Seaview

Levels 3 to 9

| 7 Units | Net Area      | Balcony Area | Total Area    | Parking Bay | Views |
|---------|---------------|--------------|---------------|-------------|-------|
| 305     | 1,980 Sq. Ft. | 200 Sq. Ft.  | 2,180 Sq. Ft. | 2           | B, G  |
| 405     | 1,980 Sq. Ft. | 193 Sq. Ft.  | 2,173 Sq. Ft. | 2           | B, G  |
| 505     | 1,980 Sq. Ft. | 193 Sq. Ft.  | 2,173 Sq. Ft. | 2           | B, G  |
| 605     | 1,980 Sq. Ft. | 193 Sq. Ft.  | 2,173 Sq. Ft. | 2           | B, G  |
| 705     | 1,980 Sq. Ft. | 193 Sq. Ft.  | 2,173 Sq. Ft. | 2           | B, G  |
| 805     | 1,980 Sq. Ft. | 193 Sq. Ft.  | 2,173 Sq. Ft. | 2           | B, G  |
| 905     | 1,980 Sq. Ft. | 193 Sq. Ft.  | 2,173 Sq. Ft. | 2           | B, G  |

### FLOOR LEVEL

| 905 | 9th level |
|-----|-----------|
| 805 | 8th level |
| 705 | 7th level |
| 605 | 6th level |
| 505 | 5th level |
| 405 | 4th level |
| 305 | 3rd level |
|     | 2nd level |
|     | 1st level |