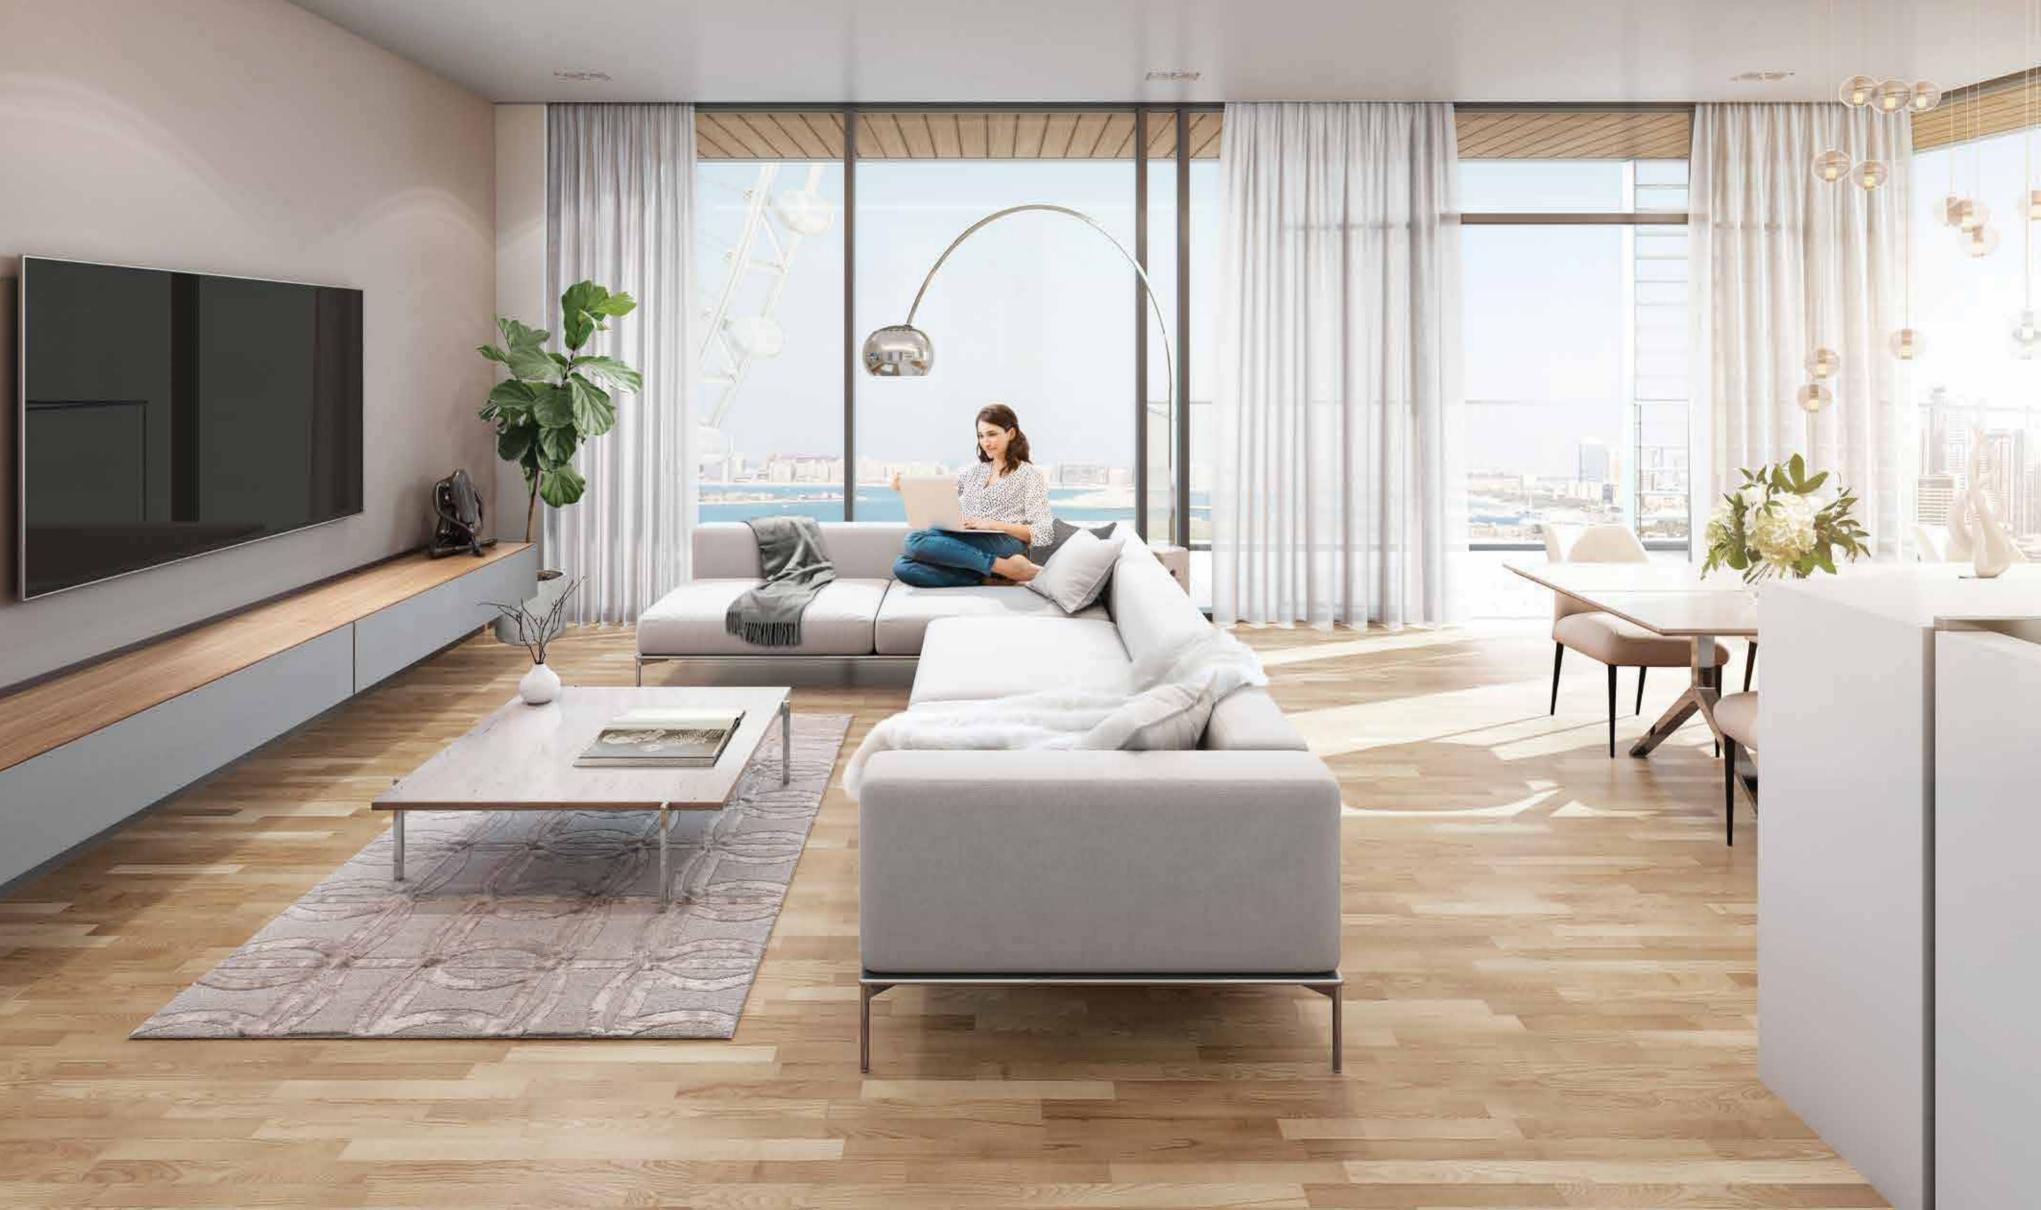

#### Bluewaters residences

Bluewaters residences comprises 10 apartment buildings, 4 penthouses, and 17 townhouses. Properties offer a range of dimensions and are set over a podium that is aligned to capture stunning views and create a truly unique island experience. The elegant, mid-rise towers are home to 698 one, two, three and four-bedroom, glass-fronted apartments, each with one or two parking spaces. Bluewaters offers a premium lifestyle for the whole family with residential amenities including state-of-the-art gymnasiums, swimming pools, landscaped gardens, basketball courts and children's play areas.

# Contemporary living

The interiors at Bluewaters residences are finished to the highest standards, with a neutral palette and a minimalist style that combines the warmth of Scandinavian wooden floors with the opulence of soft metallic fixtures. Designed for a contemporary lifestyle, the open plan kitchen features state-of-the-art Italian appliances and seamless worktops.

With floor to ceiling windows, all apartments offer sweeping views, varying between Ain Dubai, the sea, the greenery and a boulevard.