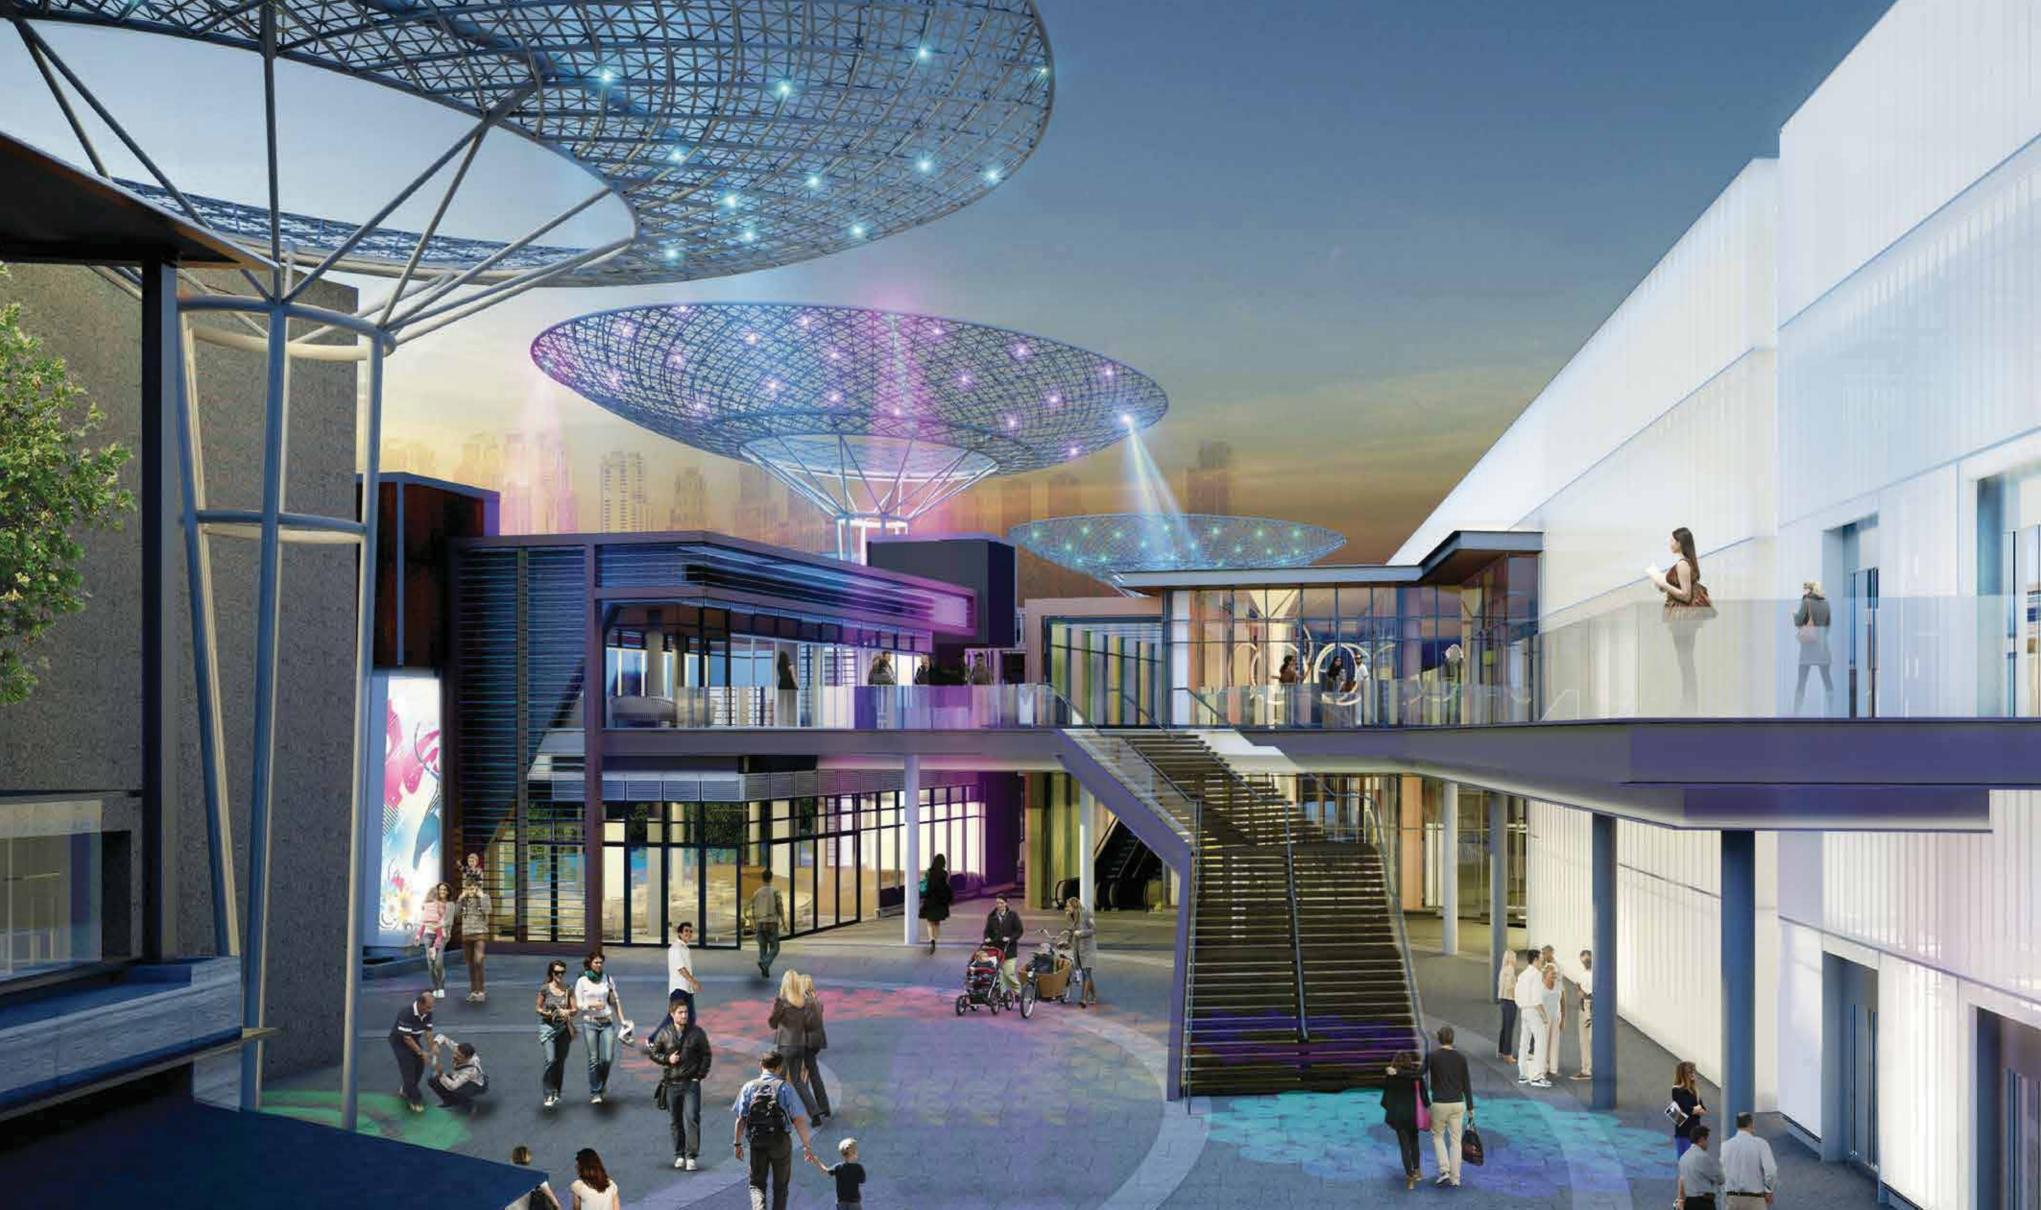

#### Retail therapy

The retail experience at Bluewaters spans across the boulevard and units are spread in the small scale buildings. The ground and first floor levels will have 132 outlets with an additional 32 units under residential buildings, hosting a combination of retail, restaurants, cafes and entertainment concepts and experiences. Waterfront outlets will serve a range of cuisines, from high-end restaurants to intimate bistros, while the basements beneath them will have ample parking for shoppers and visitors.

## Outdoor vitality

Bluewaters residences offer the ultimate in community living, providing residents with easy access to all of the island facilities in lush, green surroundings.

The concept of water connects each element of the island through a series of shaded water courtyards, providing a cooling effect to the external spaces. A series of landscaped courtyards located on the waterfront frame the views out to the sea and beyond. The pedestrian areas that are a central feature of the island are based on the structure of a valley where intimate spaces weave through the development to provide orientation through its shaded walkways.