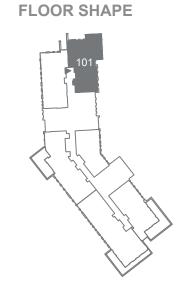

of ideas, businesses and communities can take root. Our investments ensure a better future for generations to come and spread across different sectors including food, retail, leisure, hospitality, health and education. Our destinations which include to date - CITY WALK, THE BEACH, BOXPARK, Last Exit and The Outlet Village - are open places for communities to socialise, explore, learn, play, create and innovate.







#### 2 BEDROOM APARTMENT TYPE 3-1

Level 1





| 1 Unit | Net Area      | Balcony Area | Total Area   | Parking Bay | Views    |
|--------|---------------|--------------|--------------|-------------|----------|
| 101    | 1,501 Sq. Ft. | 353 Sq. Ft.  | 1854 Sq. Ft. | 1           | B, G, AD |

# 9th level 8th level 7th level 6th level 5th level 4th level 3rd level 2nd level





Views Legend

AD - Ain Dubai DM - Dubai Marina

B - Boulevard

G - Garden

S - Seaview

Levels 3 to 9





| 7 Units | Net Area      | Balcony Area | Total Area    | Parking Bay | Views |
|---------|---------------|--------------|---------------|-------------|-------|
| 305     | 1,980 Sq. Ft. | 200 Sq. Ft.  | 2,180 Sq. Ft. | 2           | B, G  |
| 405     | 1,980 Sq. Ft. | 193 Sq. Ft.  | 2,173 Sq. Ft. | 2           | B, G  |
| 505     | 1,980 Sq. Ft. | 193 Sq. Ft.  | 2,173 Sq. Ft. | 2           | B, G  |
| 605     | 1,980 Sq. Ft. | 193 Sq. Ft.  | 2,173 Sq. Ft. | 2           | B, G  |
| 705     | 1,980 Sq. Ft. | 193 Sq. Ft.  | 2,173 Sq. Ft. | 2           | B, G  |
| 805     | 1,980 Sq. Ft. | 193 Sq. Ft.  | 2,173 Sq. Ft. | 2           | B, G  |
| 905     | 1,980 Sq. Ft. | 193 Sq. Ft.