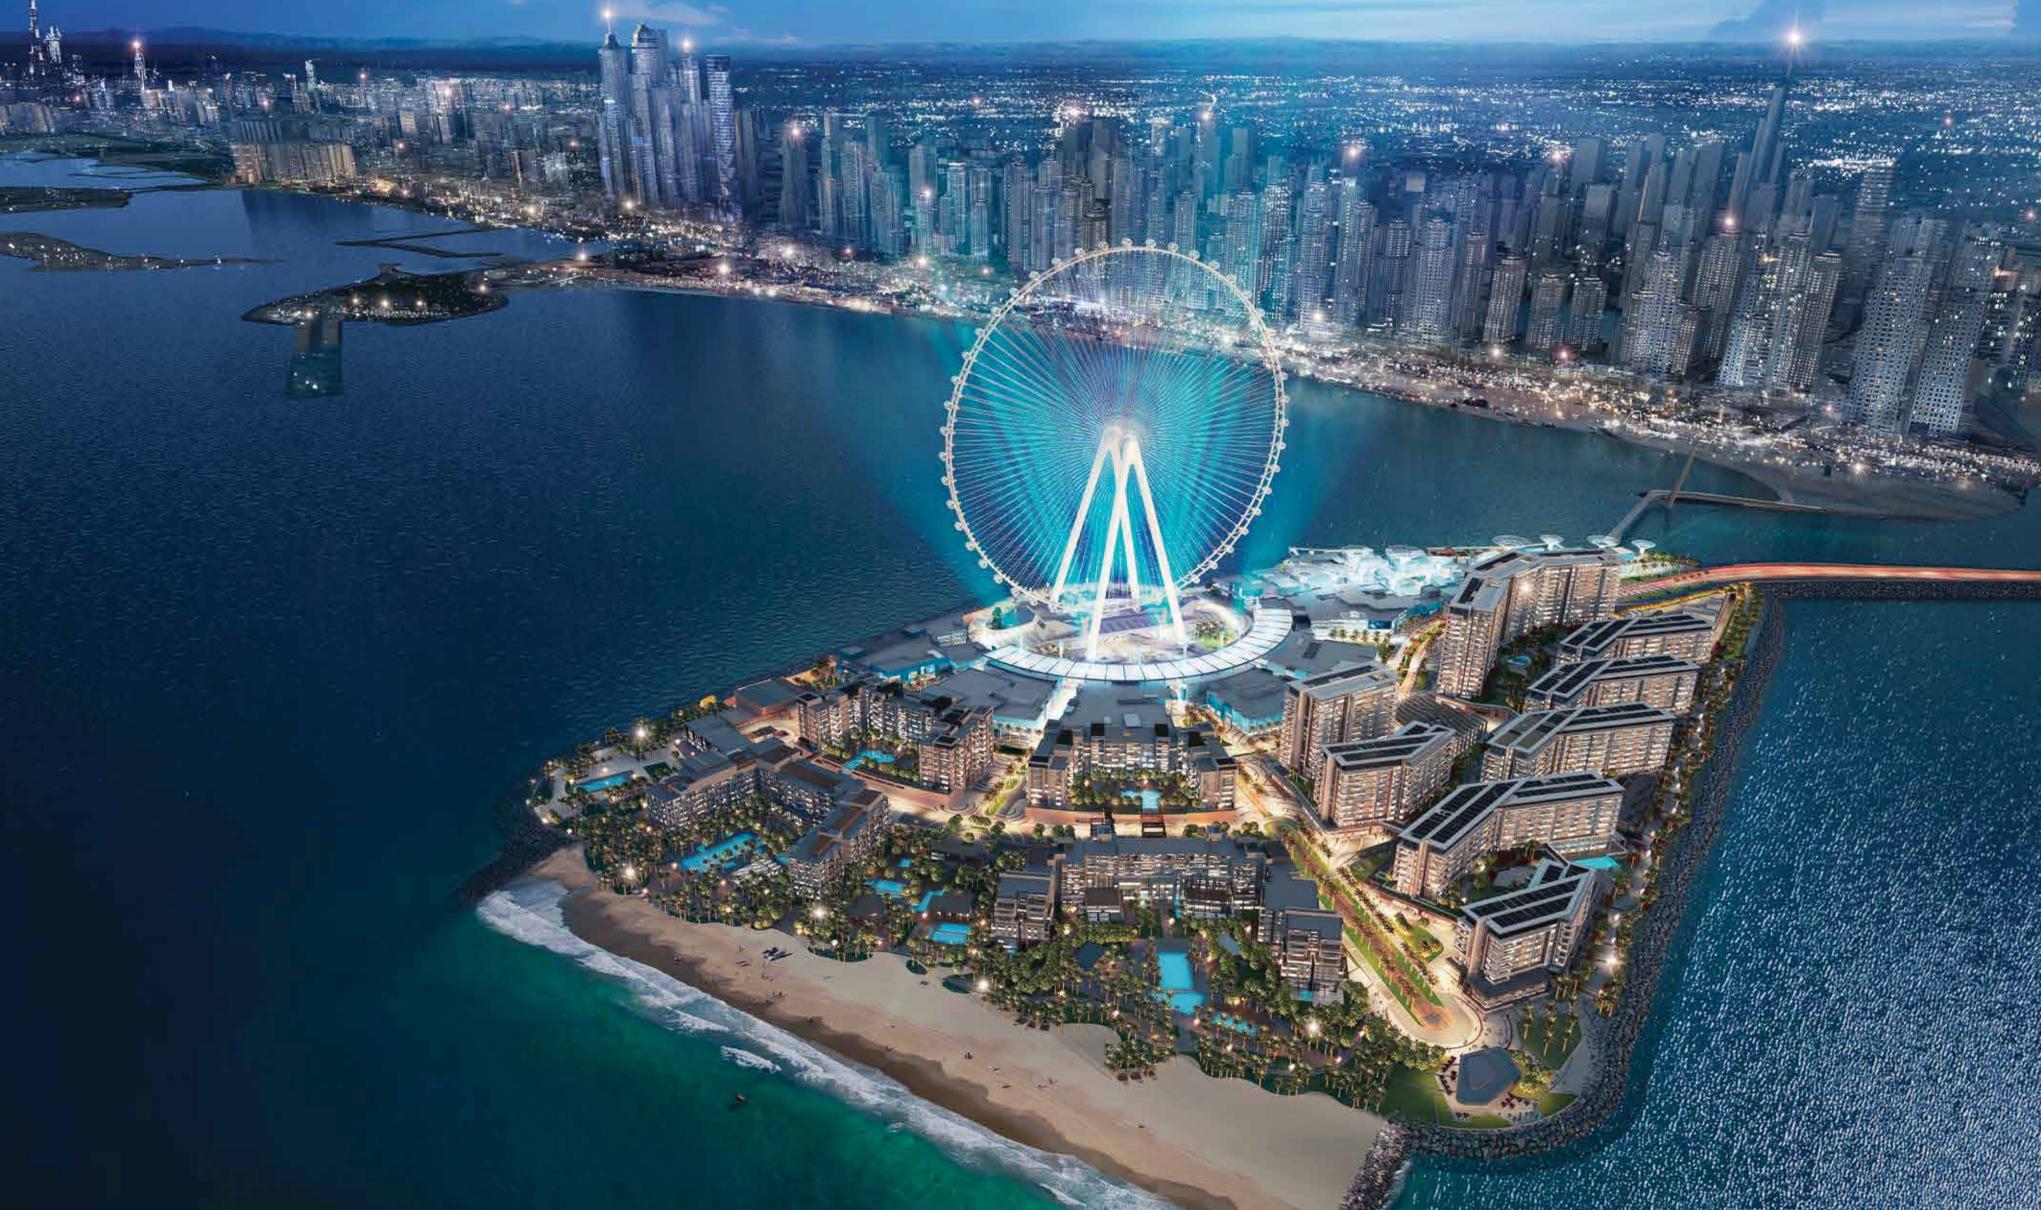

## Waterfront living

Bluewaters is a destination with a pioneering spirit, blending island, waterfront living with the exhilaration of the city to create an unrivalled experience for residents and visitors. It is a colourful beacon adorning Dubai's urban landscape, drawing in those seeking endless lifestyle opportunities.

Located off the coast of Jumeirah Beach Residence opposite THE BEACH, Bluewaters is a lively, family-oriented destination with a diverse range of places and experiences that will leave you spoilt for choice.

The island is home to Ain Dubai, the world's largest observation wheel, and is set to become one of the world's largest tourism hotspots, complete with distinctive residential, retail, hospitality, and entertainment experiences and concepts.

#### A world-class destination

At 210m, Ain Dubai is the world's largest observation wheel and forms the spectacular centrepiece of Bluewaters. Towering high above the coastline, Ain Dubai will provide unforgettable views of the city.