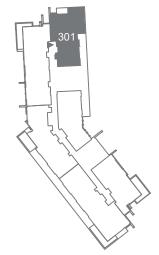

# Views Legend

AD - Ain Dubai

DM - Dubai Marina

B - Boulevard

G - Garden

Levels 3 to 9

| 8 Units | Net Area      | Balcony Area | Total Area    | Parking Bay | Views    |
|---------|---------------|--------------|---------------|-------------|----------|
| 301     | 1,490 Sq. Ft. | 281 Sq. Ft.  | 1,771 Sq. Ft. | 1           | B, G, AD |
| 401     | 1,490 Sq. Ft. | 281 Sq. Ft.  | 1,771 Sq. Ft. | 1           | B, G, AD |
| 501     | 1,490 Sq. Ft. | 281 Sq. Ft.  | 1,771 Sq. Ft. | 1           | B, G, AD |
| 601     | 1,490 Sq. Ft. | 281 Sq. Ft.  | 1,771 Sq. Ft. | 1           | B, G, AD |
| 701     | 1,490 Sq. Ft. | 281 Sq. Ft.  | 1,771 Sq. Ft. | 1           | B, G, AD |
| 801     | 1,490 Sq. Ft. | 281 Sq. Ft.  | 1,771 Sq. Ft. | 1           | B, G, AD |
| 901     | 1,490 Sq. Ft. | 281 Sq. Ft.  | 1,771 Sq. Ft. | 1           | B, G, AD |

## FLOOR LEVEL

| 901 | 9th level |
|-----|-----------|
| 801 | 8th level |
| 701 | 7th level |
| 601 | 6th level |
| 501 | 5th level |
| 401 | 4th level |
| 301 | 3rd level |
|     | 2nd level |
|     | 1st level |