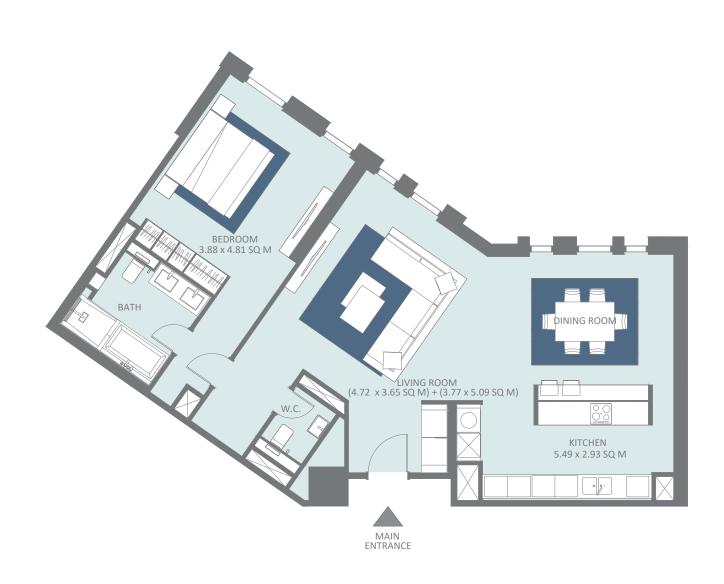

## Views Legend

AD - Ain Dubai

DM - Dubai Marina

B - Boulevard

G Gardon

G - Garden

Level 1

| 1 Unit | Net Area      | Balcony Area | Total Area    | Parking Bay | Views |
|--------|---------------|--------------|---------------|-------------|-------|
| 103    | 1,522 Sq. Ft. | 508 Sg. Ft.  | 2,030 Sg. Ft. | 1           | B. G  |

# 9th level 8th level 7th level 6th level 5th level 4th level 3rd level 2nd level