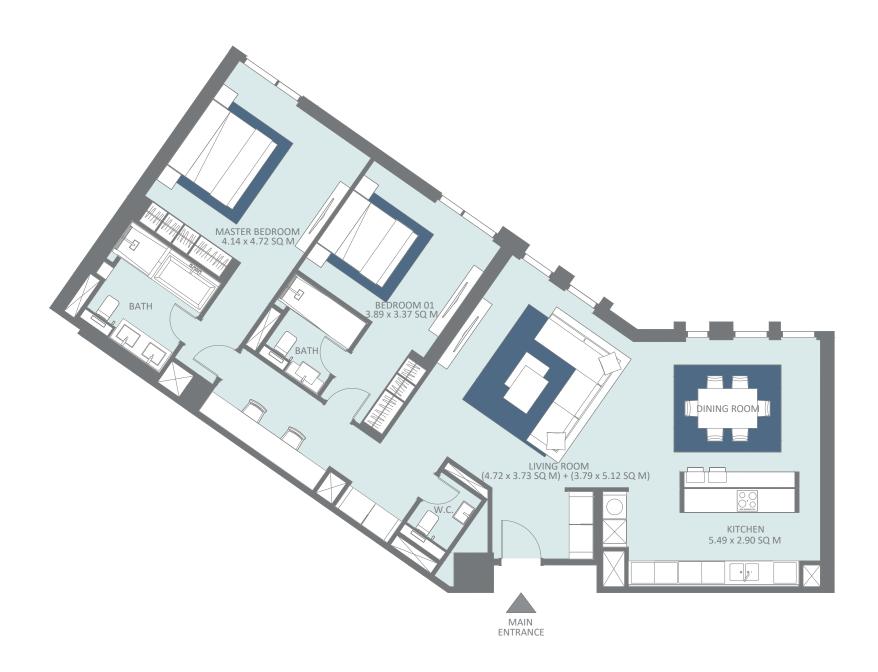

#### Bluewaters residences

Bluewaters residences comprises 10 apartment buildings, 4 penthouses, and 17 townhouses. Properties offer a range of dimensions and are set over a podium that is aligned to capture stunning views and create a truly unique island experience. The elegant, mid-rise towers are home to 698 one, two, three and four-bedroom, glass-fronted apartments, each with one or two parking spaces. Bluewaters offers a premium lifestyle for the whole family with residential amenities including state-of-the-art gymnasiums, swimming pools, landscaped gardens, basketball courts and children's play areas.

# Contemporary living

The interiors at Bluewaters residences are finished to the highest standards, with a neutral palette and a minimalist style that combines the warmth of Scandinavian wooden floors with the opulence of soft metallic fixtures. Designed for a contemporary lifestyle, the open plan kitchen features state-of-the-art Italian appliances and seamless worktops.

With floor to ceiling windows, all apartments offer sweeping views, varying between Ain Dubai, the sea, the greenery and a boulevard.