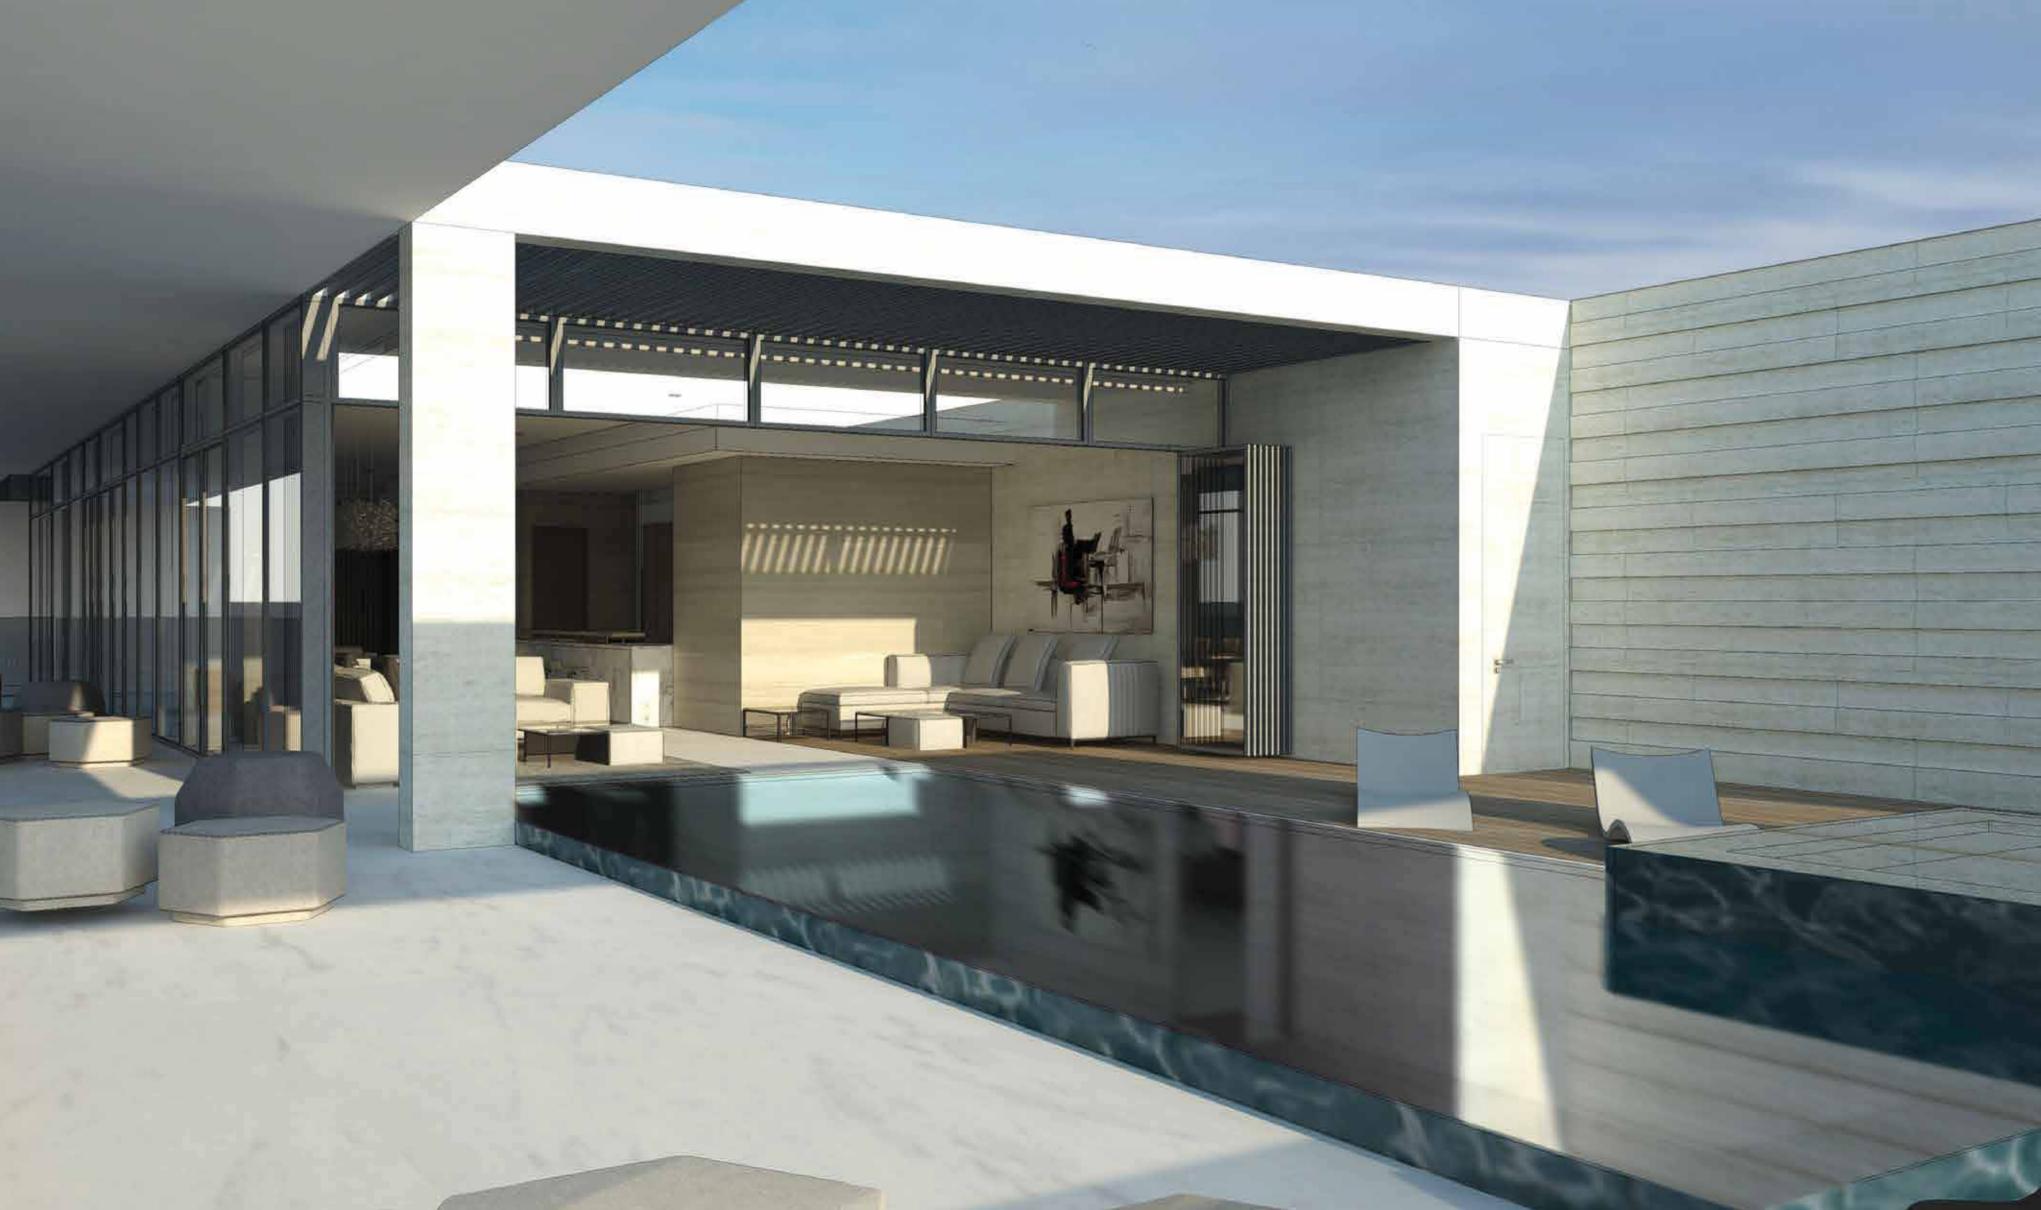

# Contemporary living

The interiors at Bluewaters residences are finished to the highest standards, with a neutral palette and a minimalist style that combines the warmth of Scandinavian wooden floors with the opulence of soft metallic fixtures. Designed for a contemporary lifestyle, the open plan kitchen features state-of-the-art Italian appliances and seamless worktops.

With floor to ceiling windows, all apartments offer sweeping views, varying between Ain Dubai, the sea, the greenery and a boulevard.