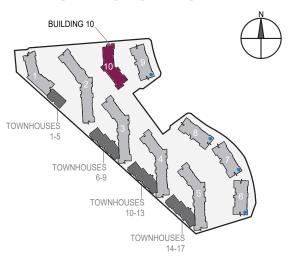

Ft.  | 1,742 Sq. Ft. | 1           | B, G  |
| 403     | 1,520 Sq. Ft. | 222 Sq. Ft.  | 1,742 Sq. Ft. | 1           | B, G  |
| 503     | 1,520 Sq. Ft. | 222 Sq. Ft.  | 1,742 Sq. Ft. | 1           | B, G  |
| 603     | 1,520 Sq. Ft. | 222 Sq. Ft.  | 1,742 Sq. Ft. | 1           | B, G  |
| 703     | 1,520 Sq. Ft. | 222 Sq. Ft.  | 1,742 Sq. Ft. | 1           | B, G  |
| 803     | 1,520 Sq. Ft. | 222 Sq. Ft.  | 1,742 Sq. Ft. | 1           | B, G  |
| 903     | 1,520 Sq. Ft. | 222 Sq. Ft.  | 1,742 Sq. Ft. | 1           | B, G  |

## **FLOOR LEVEL**

| 903 | 9th level |
|-----|-----------|
| 803 | 8th level |
| 703 | 7th level |
| 603 | 6th level |
| 503 | 5th level |
| 403 | 4th level |
| 303 | 3rd level |
| 203 | 2nd level |
|     | 1st level |

## **FLOOR SHAPE**



# **BUILDING LOCATION**



# Views Legend

AD - Ain Dubai

DM - Dubai Marina

B - Boulevard

G - Garden

# 2 BEDROOM APARTMENT TYPE 3-1A

Level 2





| 1 Unit | Net Area      | Balcony Area | Total Area    | Parking Bay | Views    |
|--------|---------------|--------------|---------------|-------------|----------|
| 201    | 1,499 Sq. Ft. | 0 Sq. Ft.    | 1,499 Sg. Ft. | 1           | B, G, AD |

# **FLOOR LEVEL** 9th level 8th level 7th level 6th level 5th level 4th level 3rd level 201 2nd level 1st level





Views Legend

AD - Ain Dubai

DM - Dubai Marina

B - Boulevard

G - Garden

Level 1





| 1 Unit | Net Area      | Balcony Area | Total Area    | Parking Bay | Views |
|--------|---------------|--------------|---------------|-------------|-------|
| 106    | 1,630 Sq. Ft. | 0 Sq. Ft.    | 1,630 Sq. Ft. |