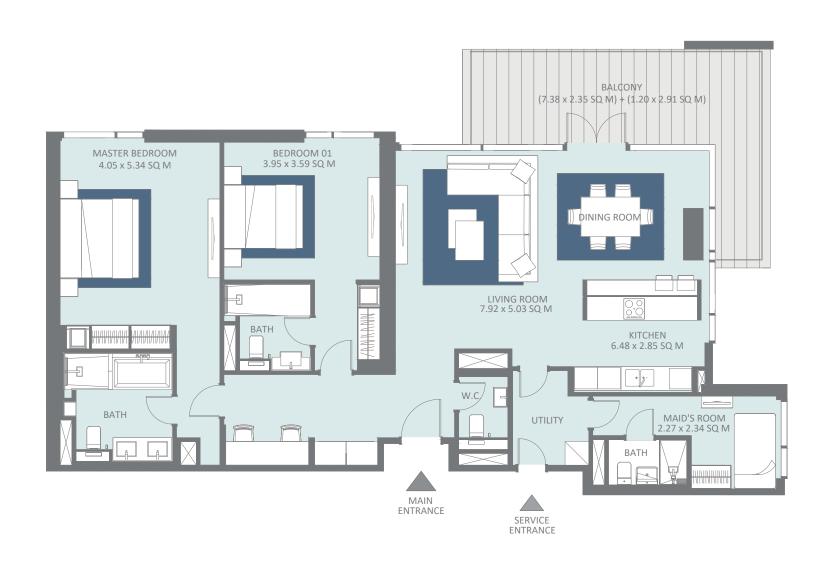

# Contemporary living

The interiors at Bluewaters residences are finished to the highest standards, with a neutral palette and a minimalist style that combines the warmth of Scandinavian wooden floors with the opulence of soft metallic fixtures. Designed for a contemporary lifestyle, the open plan kitchen features state-of-the-art Italian appliances and seamless worktops.

With floor to ceiling windows, all apartments offer sweeping views, varying between Ain Dubai, the sea, the greenery and a boulevard.