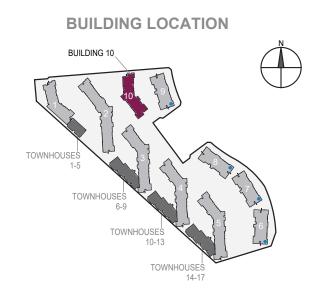

-1A

Level 2





| 1 Unit | Net Area      | Balcony Area | Total Area    | Parking Bay | Views    |
|--------|---------------|--------------|---------------|-------------|----------|
| 201    | 1,499 Sq. Ft. | 0 Sq. Ft.    | 1,499 Sg. Ft. | 1           | B, G, AD |

# **FLOOR LEVEL** 9th level 8th level 7th level 6th level 5th level 4th level 3rd level 201 2nd level 1st level





Views Legend

AD - Ain Dubai

DM - Dubai Marina

B - Boulevard

G - Garden

Level 1





| 1 Unit | Net Area      | Balcony Area | Total Area    | Parking Bay | Views |
|--------|---------------|--------------|---------------|-------------|-------|
| 106    | 1,630 Sq. Ft. | 0 Sq. Ft.    | 1,630 Sq. Ft. | 2           | B, G  |

# 9th level 8th level 7th level 6th level 5th level 4th level 3rd level 2nd level





## Views Legend

AD - Ain Dubai

DM - Dubai Marina

B - Boulevard

G - Garden

Level 1





| 1 Unit | Net Area      | Balcony Area | Total Area    | Parking Bay | Views |
|--------|---------------|--------------|---------------|-------------|-------|
| 105    | 1,987 Sq. Ft. | 322 Sg. Ft.  | 2,309 Sq. Ft. | 2           | B. G  |

# 9th level 8th level 7th level 6th level 5th level 4th level 3rd level 2nd level





## Views Legend

AD - Ain Dubai

DM - Dubai Marina

B - Boulevard

G - Garden

Level 1





| 1 Unit | Net Area      | Balcony Area | Total Area      | Parking Bay | Views |
|--------|---------------|--------------|-----------------|-------------|-------|
| 104    | 2,365 Sq. Ft. | 314 Sq. Ft.  | 2679.57 Sq. Ft. | 2           | G     |

# 9th level 8th level 7th level 6th lev