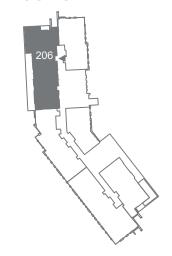

### Views Legend

AD - Ain Dubai DM - Dubai Marina

B - Boulevard

G - Garden

Levels 2 to 9

| 8 Units | Net Area      | Balcony Area | Total Area    | Parking Bay | Views |
|---------|---------------|--------------|---------------|-------------|-------|
| 206     | 2,290 Sq. Ft. | 243 Sq. Ft.  | 2,533 Sq. Ft. | 2           | B, G  |
| 306     | 2,288 Sq. Ft. | 243 Sq. Ft.  | 2,531 Sq. Ft. | 2           | B, G  |
| 406     | 2,288 Sq. Ft. | 243 Sq. Ft.  | 2,531 Sq. Ft. | 2           | B, G  |
| 506     | 2,288 Sq. Ft. | 243 Sq. Ft.  | 2,531 Sq. Ft. | 2           | B, G  |
| 606     | 2,288 Sq. Ft. | 243 Sq. Ft.  | 2,531 Sq. Ft. | 2           | B, G  |
| 706     | 2,288 Sq. Ft. | 243 Sq. Ft.  | 2,531 Sq. Ft. | 2           | B, G  |
| 806     | 2,288 Sq. Ft. | 243 Sq. Ft.  | 2,531 Sq. Ft. | 2           | B, G  |
| 906     | 2,288 Sq. Ft. | 243 Sq. Ft.  | 2,531 Sq. Ft. | 2           | B, G  |

# **BUILDING LOCATION**