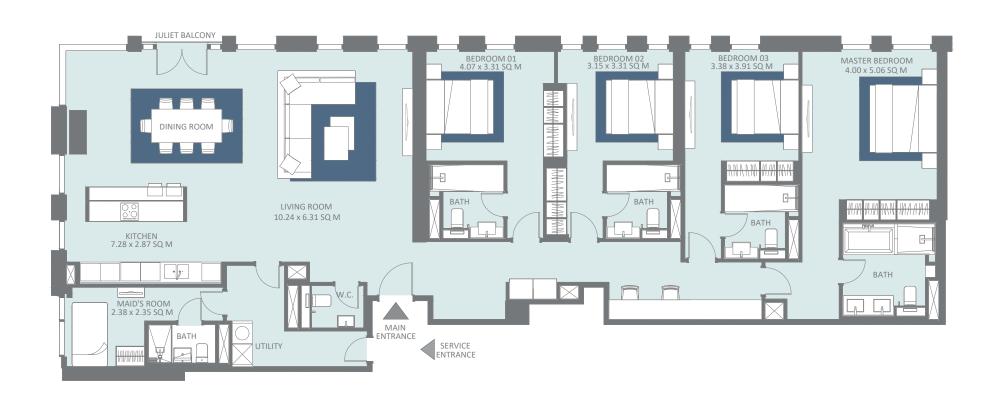

#### Bluewaters residences

Bluewaters residences comprises 10 apartment buildings, 4 penthouses, and 17 townhouses. Properties offer a range of dimensions and are set over a podium that is aligned to capture stunning views and create a truly unique island experience. The elegant, mid-rise towers are home to 698 one, two, three and four-bedroom, glass-fronted apartments, each with one or two parking spaces. Bluewaters offers a premium lifestyle for the whole family with residential amenities including state-of-the-art gymnasiums, swimming pools, landscaped gardens, basketball courts and children's play areas.