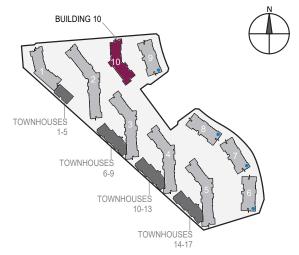

q. Ft. | 1           | B, G, AD |
| 401     | 1,490 Sq. Ft. | 281 Sq. Ft.  | 1,771 Sq. Ft. | 1           | B, G, AD |
| 501     | 1,490 Sq. Ft. | 281 Sq. Ft.  | 1,771 Sq. Ft. | 1           | B, G, AD |
| 601     | 1,490 Sq. Ft. | 281 Sq. Ft.  | 1,771 Sq. Ft. | 1           | B, G, AD |
| 701     | 1,490 Sq. Ft. | 281 Sq. Ft.  | 1,771 Sq. Ft. | 1           | B, G, AD |
| 801     | 1,490 Sq. Ft. | 281 Sq. Ft.  | 1,771 Sq. Ft. | 1           | B, G, AD |
| 901     | 1,490 Sq. Ft. | 281 Sq. Ft.  | 1,771 Sq. Ft. | 1           | B, G, AD |

## FLOOR LEVEL

| 901 | 9th level |
|-----|-----------|
| 801 | 8th level |
| 701 | 7th level |
| 601 | 6th level |
| 501 | 5th level |
| 401 | 4th level |
| 301 | 3rd level |
|     | 2nd level |
|     | 1st level |

## FLOOR SHAPE



## **BUILDING LOCATION**



### Views Legend

AD - Ain Dubai DM - Dubai Marina

B - Boulevard

G - Garden

Levels 2 to 9





| 8 Units | Net Area      | Balcony Area | Total Area    | Parking Bay | Views |
|---------|---------------|--------------|---------------|-------------|-------|
| 206     | 2,290 Sq. Ft. | 243 Sq. Ft.  | 2,533 Sq. Ft. | 2           | B, G  |
| 306     | 2,288 Sq. Ft. | 243 Sq. Ft.  | 2,531 Sq. Ft. | 2           | B, G  |
| 406     | 2,288 Sq. Ft. | 243 Sq. Ft.  | 2,531 Sq. Ft. | 2           | B, G  |
| 506     | 2,288 Sq. Ft. | 243 Sq. Ft.  | 2,531 Sq. Ft. | 2           | B, G  |
| 606     | 2,288 Sq. Ft. | 243 Sq. Ft.  | 2,531 Sq. Ft. | 2           | B, G  |
| 706     | 2,288 Sq. Ft. | 243 Sq. Ft.  | 2,531 Sq. Ft. | 2           | B, G  |
| 806     | 2,288 Sq. Ft. | 243 Sq. Ft.  | 2,531 Sq.