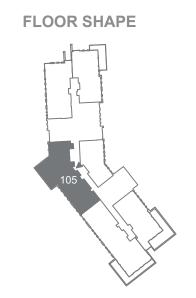

## Views Legend

AD - Ain Dubai

DM - Dubai Marina

B - Boulevard

G - Garden

Level 1

| 1 Unit | Net Area      | Balcony Area | Total Area    | Parking Bay | Views |
|--------|---------------|--------------|---------------|-------------|-------|
| 105    | 1,987 Sq. Ft. | 322 Sg. Ft.  | 2,309 Sq. Ft. | 2           | B. G  |