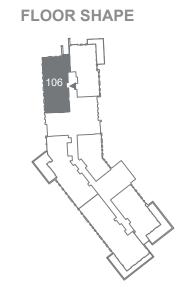

3-1A

Level 2





| 1 Unit | Net Area      | Balcony Area | Total Area    | Parking Bay | Views    |
|--------|---------------|--------------|---------------|-------------|----------|
| 201    | 1,499 Sq. Ft. | 0 Sq. Ft.    | 1,499 Sg. Ft. | 1           | B, G, AD |

# **FLOOR LEVEL** 9th level 8th level 7th level 6th level 5th level 4th level 3rd level 201 2nd level 1st level





Views Legend

AD - Ain Dubai

DM - Dubai Marina

B - Boulevard

G - Garden

Level 1





| 1 Unit | Net Area      | Balcony Area | Total Area    | Parking Bay | Views |
|--------|---------------|--------------|---------------|-------------|-------|
| 106    | 1,630 Sq. Ft. | 0 Sq. Ft.    | 1,630 Sq. Ft. | 2           | B, G  |

# 9th level 8th level 7th level 6th level 5th level 4th level 3rd level 2nd level





## Views Legend

AD - Ain Dubai

DM - Dubai Marina

B - Boulevard

G - Garden

Level 1





| 1 Unit | Net Area      | Balcony Area | Total Area    | Parking Bay | Views |
|--------|---------------|--------------|---------------|-------------|-------|
| 105    | 1,987 Sq. Ft. | 322 Sg. Ft.  | 2,309 Sq. Ft. | 2           | B. G  |

# 9th level 8th level 7th level 6th level 5th level 4th level 3rd level 2nd level





## Views Legend

AD - Ain Dubai

DM - Dubai Marina

B - Boulevard

G - Garden

Level 1





| 1 Unit | Net Area      | Balcony Area | Total Area      | Parking Bay | Views |
|--------|---------------|--------------|-----------------|-------------|-------|
| 104    | 2,365 Sq. Ft. | 314 Sq. Ft.  | 2679.57 Sq. Ft. | 2           | G     |

# 9th level 8th level 7th level 6th l