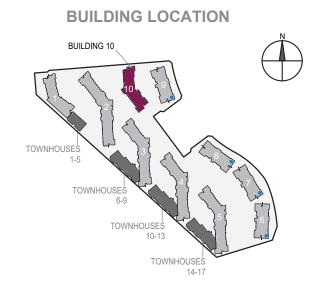

ideas, businesses and communities can take root. Our investments ensure a better future for generations to come and spread across different sectors including food, retail, leisure, hospitality, health and education. Our destinations which include to date - CITY WALK, THE BEACH, BOXPARK, Last Exit and The Outlet Village - are open places for communities to socialise, explore, learn, play, create and innovate.







#### 2 BEDROOM APARTMENT TYPE 3-1

Level 1





| 1 Unit | Net Area      | Balcony Area | Total Area   | Parking Bay | Views    |
|--------|---------------|--------------|--------------|-------------|----------|
| 101    | 1,501 Sq. Ft. | 353 Sq. Ft.  | 1854 Sq. Ft. | 1           | B, G, AD |

# 9th level 8th level 7th level 6th level 5th level 4th level 3rd level 2nd level





Views Legend

AD - Ain Dubai DM - Dubai Marina

B - Boulevard

G - Garden

S - Seaview

Levels 3 to 9





| 7 Units | Net Area      | Balcony Area | Total Area    | Parking Bay | Views |
|---------|---------------|--------------|---------------|-------------|-------|
| 305     | 1,980 Sq. Ft. | 200 Sq. Ft.  | 2,180 Sq. Ft. | 2           | B, G  |
| 405     | 1,980 Sq. Ft. | 193 Sq. Ft.  | 2,173 Sq. Ft. | 2           | B, G  |
| 505     | 1,980 Sq. Ft. | 193 Sq. Ft.  | 2,173 Sq. Ft. | 2           | B, G  |
| 605     | 1,980 Sq. Ft. | 193 Sq. Ft.  | 2,173 Sq. Ft. | 2           | B, G  |
| 705     | 1,980 Sq. Ft. | 193 Sq. Ft.  | 2,173 Sq. Ft. | 2           | B, G  |
| 805     | 1,980 Sq. Ft. | 193 Sq. Ft.  | 2,173 Sq. Ft. | 2           | B, G  |
| 905     | 1,980 Sq. Ft. | 193 Sq. Ft.  |