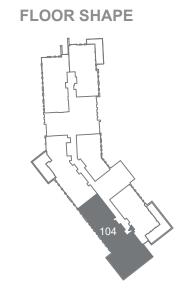

## Views Legend

AD - Ain Dubai

DM - Dubai Marina

B - Boulevard

G - Garden

Level 1

| 1 Unit | Net Area      | Balcony Area | Total Area      | Parking Bay | Views |
|--------|---------------|--------------|-----------------|-------------|-------|
| 104    | 2,365 Sq. Ft. | 314 Sq. Ft.  | 2679.57 Sq. Ft. | 2           | G     |