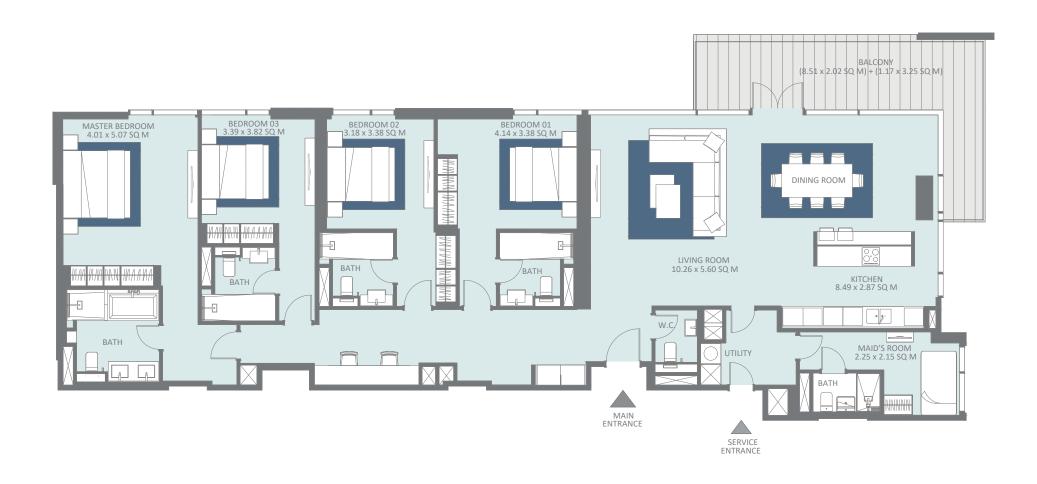

#### 2 BEDROOM APARTMENT TYPE 3-1

Level 1

| 1 Unit | Net Area      | Balcony Area | Total Area   | Parking Bay | Views    |
|--------|---------------|--------------|--------------|-------------|----------|
| 101    | 1,501 Sq. Ft. | 353 Sq. Ft.  | 1854 Sq. Ft. | 1           | B, G, AD |

# 9th level 8th level 7th level 6th level 5th level 4th level 3rd level 2nd level

Views Legend

AD - Ain Dubai DM - Dubai Marina

B - Boulevard

G - Garden

S - Seaview

Levels 3 to 9

| 7 Units | Net Area      | Balcony Area | Total Area    | Parking Bay | Views |
|---------|---------------|--------------|---------------|-------------|-------|
| 305     | 1,980 Sq. Ft. | 200 Sq. Ft.  | 2,180 Sq. Ft. | 2           | B, G  |
| 405     | 1,980 Sq. Ft. | 193 Sq. Ft.  | 2,173 Sq. Ft. | 2           | B, G  |
| 505     | 1,980 Sq. Ft. | 193 Sq. Ft.  | 2,173 Sq. Ft. | 2           | B, G  |
| 605     | 1,980 Sq. Ft. | 193 Sq. Ft.  | 2,173 Sq. Ft. | 2           | B, G  |
| 705     | 1,980 Sq. Ft. | 193 Sq. Ft.  | 2,173 Sq. Ft. | 2           | B, G  |
| 805     | 1,980 Sq. Ft. | 193 Sq. Ft.  | 2,173 Sq. Ft. | 2           | B, G  |
| 905     | 1,980 Sq. Ft. | 193 Sq. Ft.  | 2,173 Sq. Ft. | 2           | B, G  |

# Views Legend

AD - Ain Dubai

DM - Dubai Marina

B - Boulevard

G - Garden

Levels 3 to 9

| 7 Units | Net Area      | Balcony Area | Total Area    | Parking Bay | Views |
|---------|---------------|--------------|---------------|-------------|-------|
| 304     | 2,363 Sq. Ft. | 218 Sq. Ft.  | 2,581 Sq. Ft. | 2           | G     |
| 404     | 2,363 Sq. Ft. | 218 Sq. Ft.  | 2,581 Sq. Ft. | 2           | G     |
| 504     | 2,363 Sq. Ft. | 218 Sq. Ft.  | 2,581 Sq. Ft. | 2           | G     |
| 604     | 2,363 Sq. Ft. | 218 Sq. Ft.  | 2,581 Sq. Ft. | 2           | G     |
| 704     | 2,363 Sq. Ft. | 218 Sq. Ft.  | 2,581 Sq. Ft. | 2           | G     |
| 804     | 2,363 Sq. Ft. | 218 Sq. Ft.  | 2,581 Sq. Ft. | 2           | G     |
| 904     | 2,363 Sq. Ft. | 218 Sq. Ft.  | 2,581 Sq. Ft. | 2           | G     |

# Views Legend

AD - Ain Dubai

DM - Dubai Marina

B - Boulevard

G - Garden

Levels 3 to 9

| 7 Units | Net Area      | Balcony Area | Total Area    | Parking Bay | Views |
|---------|---------------|--------------|---------------|-------------|-------|
| 302     | 1,483 Sq. Ft. | 0            | 1,483 Sq. Ft. | 1           | B, G  |
| 402     | 1,482 Sq. Ft. | 0            | 1,482 Sq. Ft. | 1           | B, G  |
| 502     | 1,482 Sq. Ft. | 0            | 1,482 Sq. Ft. | 1           | B, G  |
| 602     | 1,483 Sq. Ft. | 0            | 1,483 Sq. Ft. | 1           | B, G  |
| 702     | 1,483 Sq. Ft. | 0            | 1,483 Sq. Ft. | 1           | B, G  |
| 802     | 1,482 Sq. Ft. | 0            | 1,482 Sq. Ft. | 1           | B, G  |
| 902     | 1,482 Sq. Ft. | 0            | 1,482 Sq. Ft. | 1           | B, G  |

# Views Legend

AD - Ain Dubai

DM - Dubai Marina

B - Boulevard

G - Garden

Levels 3 to 9

| 8 Units | Net Area      | Balcony Area | Total Area    | Parking Bay | Views    |
|---------|---------------|--------------|---------------|-------------|----------|
| 301     | 1,490 Sq. Ft. | 281 Sq. Ft.  | 1,771 Sq. Ft. | 1           | B, G, AD |
| 401     | 1,490 Sq. Ft. | 281 Sq. Ft.  | 1,771 Sq. Ft. | 1           | B, G, AD |
| 501     | 1,490 Sq. Ft. | 281 Sq. Ft.  | 1,771 Sq. Ft. | 1           | B, G, AD |
| 601     | 1,490 Sq. Ft. | 281 Sq. Ft.  | 1,771 Sq. Ft. | 1           | B, G, AD |
| 701     | 1,490 Sq. Ft. | 281 Sq. Ft.  | 1,771 Sq. Ft. | 1           | B, G, AD |
| 801     | 1,490 Sq. Ft. | 281 Sq. Ft.  | 1,771 Sq. Ft. | 1           | B, G, AD |
| 901     | 1,490 Sq. Ft. | 281 Sq. Ft.  | 1,771 Sq. Ft. | 1           | B, G, AD |

### Views Legend

AD - Ain Dubai DM - Dubai Marina

B - Boulevard

G - Garden

Levels 2 to 9

| 8 Units | Net Area      | Balcony Area | Total Area    | Parking Bay | Views |
|---------|---------------|--------------|---------------|-------------|-------|
| 206     | 2,290 Sq. Ft. | 243 Sq. Ft.  | 2,533 Sq. Ft. | 2           | B, G  |
| 306     | 2,288 Sq. Ft. | 243 Sq. Ft.  | 2,531 Sq. Ft. | 2           | B, G  |
| 406     | 2,288 Sq. Ft. | 243 Sq. Ft.  | 2,531 Sq. Ft. | 2           | B, G  |
| 506     | 2,288 Sq. Ft. | 243 Sq. Ft.  | 2,531 Sq. Ft. | 2           | B, G  |
| 606     | 2,288 Sq. Ft. | 243 Sq. Ft.  | 2,531 Sq. Ft. | 2           | B, G  |
| 706     | 2,288 Sq. Ft. | 243 Sq. Ft.  | 2,531 Sq. Ft. | 2           | B, G  |
| 806     | 2,288 Sq. Ft. | 243 Sq. Ft.  | 2,531 Sq. Ft. | 2           | B, G  |
| 906     | 2,288 Sq. Ft. | 243 Sq. Ft.  | 2,531 Sq. Ft. | 2           | B, G  |

# Views Legend

AD - Ain Dubai

DM - Dubai Marina

B - Boulevard

G - Garden

Level 2

| 1 Unit | Net Area      | Balcony Area | Total Area    | Parking Bay | Views |
|--------|---------------|--------------|---------------|-------------|-------|
| 205    | 1,991 Sq. Ft. | 0 Sq. Ft.    | 1,991 Sq. Ft. | 2           | B,G   |

## Views Legend

AD - Ain Dubai

DM - Dubai Marina

B - Boulevard

G - Garden

Level 2

| 1 Unit | Net Area      | Balcony Area | Total Area    | Parking Bay | Views |
|--------|---------------|--------------|---------------|-------------|-------|
| 204    | 2,368 Sq. Ft. | 0 Sq. Ft.    | 2,368 Sg. Ft. | 2           | G     |

## Views Legend

AD - Ain Dubai

DM - Dubai Marina

B - Boulevard

G - Garden

Levels 2 to 9

| 8 Units | Net Area      | Balcony Area | Total Area    | Parking Bay | Views |
|---------|---------------|--------------|---------------|-------------|-------|
| 203     | 1,520 Sq. Ft. | 222 Sq. Ft.  | 1,742 Sq. Ft. | 1           | B, G  |
| 303     | 1,520 Sq. Ft. | 222 Sq. Ft.  | 1,742 Sq. Ft. | 1           | B, G  |
| 403     | 1,520 Sq. Ft. | 222 Sq. Ft.  | 1,742 Sq. Ft. | 1           | B, G  |
| 503     | 1,520 Sq. Ft. | 222 Sq. Ft.  | 1,742 Sq. Ft. | 1           | B, G  |
| 603     | 1,520 Sq. Ft. | 222 Sq. Ft.  | 1,742 Sq. Ft. | 1           | B, G  |
| 703     | 1,520 Sq. Ft. | 222 Sq. Ft.  | 1,742 Sq. Ft. | 1           | B, G  |
| 803     | 1,520 Sq. Ft. | 222 Sq. Ft.  | 1,742 Sq. Ft. | 1           | B, G  |
| 903     | 1,520 Sq. Ft. | 222 Sq. Ft.  | 1,742 Sq. Ft. | 1           | B, G  |

# 2 BEDROOM APARTMENT TYPE 3-1A

Level 2

| 1 Unit | Net Area      | Balcony Area | Total Area    | Parking Bay | Views    |
|--------|---------------|--------------|---------------|-------------|----------|
| 201    | 1,499 Sq. Ft. | 0 Sq. Ft.    | 1,499 Sg. Ft. | 1           | B, G, AD |

# **FLOOR LEVEL** 9th level 8th level 7th level 6th level 5th level 4th level 3rd level 201 2nd level 1st level

Views Legend

AD - Ain Dubai

DM - Dubai Marina

B - Boulevard

G - Garden

Level 1

| 1 Unit | Net Area      | Balcony Area | Total Area    | Parking Bay | Views |
|--------|---------------|--------------|---------------|-------------|-------|
| 106    | 1,630 Sq. Ft. | 0 Sq. Ft.    | 1,630 Sq. Ft. | 2           | B, G  |

## Views Legend

AD - Ain Dubai

DM - Dubai Marina

B - Boulevard

G - Garden

Level 1

| 1 Unit | Net Area      | Balcony Area | Total Area    | Parking Bay | Views |
|--------|---------------|--------------|---------------|-------------|-------|
| 105    | 1,987 Sq. Ft. | 322 Sg. Ft.  | 2,309 Sq. Ft. | 2           | B. G  |

## Views Legend

AD - Ain Dubai

DM - Dubai Marina

B - Boulevard

G - Garden

Level 1

| 1 Unit | Net Area      | Balcony Area | Total Area      | Parking Bay | Views |
|--------|---------------|--------------|-----------------|-------------|-------|
| 104    | 2,365 Sq. Ft. | 314 Sq. Ft.  | 2679.57 Sq. Ft. | 2           | G     |

## Views Legend

AD - Ain Dubai

DM - Dubai Marina

B - Boulevard

G Gardon

G - Garden

Level 1

| 1 Unit | Net Area      | Balcony Area | Total Area    | Parking Bay | Views |
|--------|---------------|--------------|---------------|-------------|-------|
| 103    | 1,522 Sq. Ft. | 508 Sg. Ft.  | 2,030 Sg. Ft. | 1           | B. G  |

## Views Legend

AD - Ain Dubai

DM - Dubai Marina

B - Boulevard

G - Garden

Levels 1 and 2

| 2 Units | Net Area      | Balcony Area | Total Area    | Parking Bay | Views |
|---------|---------------|--------------|---------------|-------------|-------|
| 102     | 1,132 Sq. Ft. | 0 Sq. Ft.    | 1,132 Sq. Ft. | 1           | B, G  |
| 202     | 1,132 Sq. Ft. | 0 Sq. Ft.    | 1,132 Sq. Ft. | 1           | B, G  |