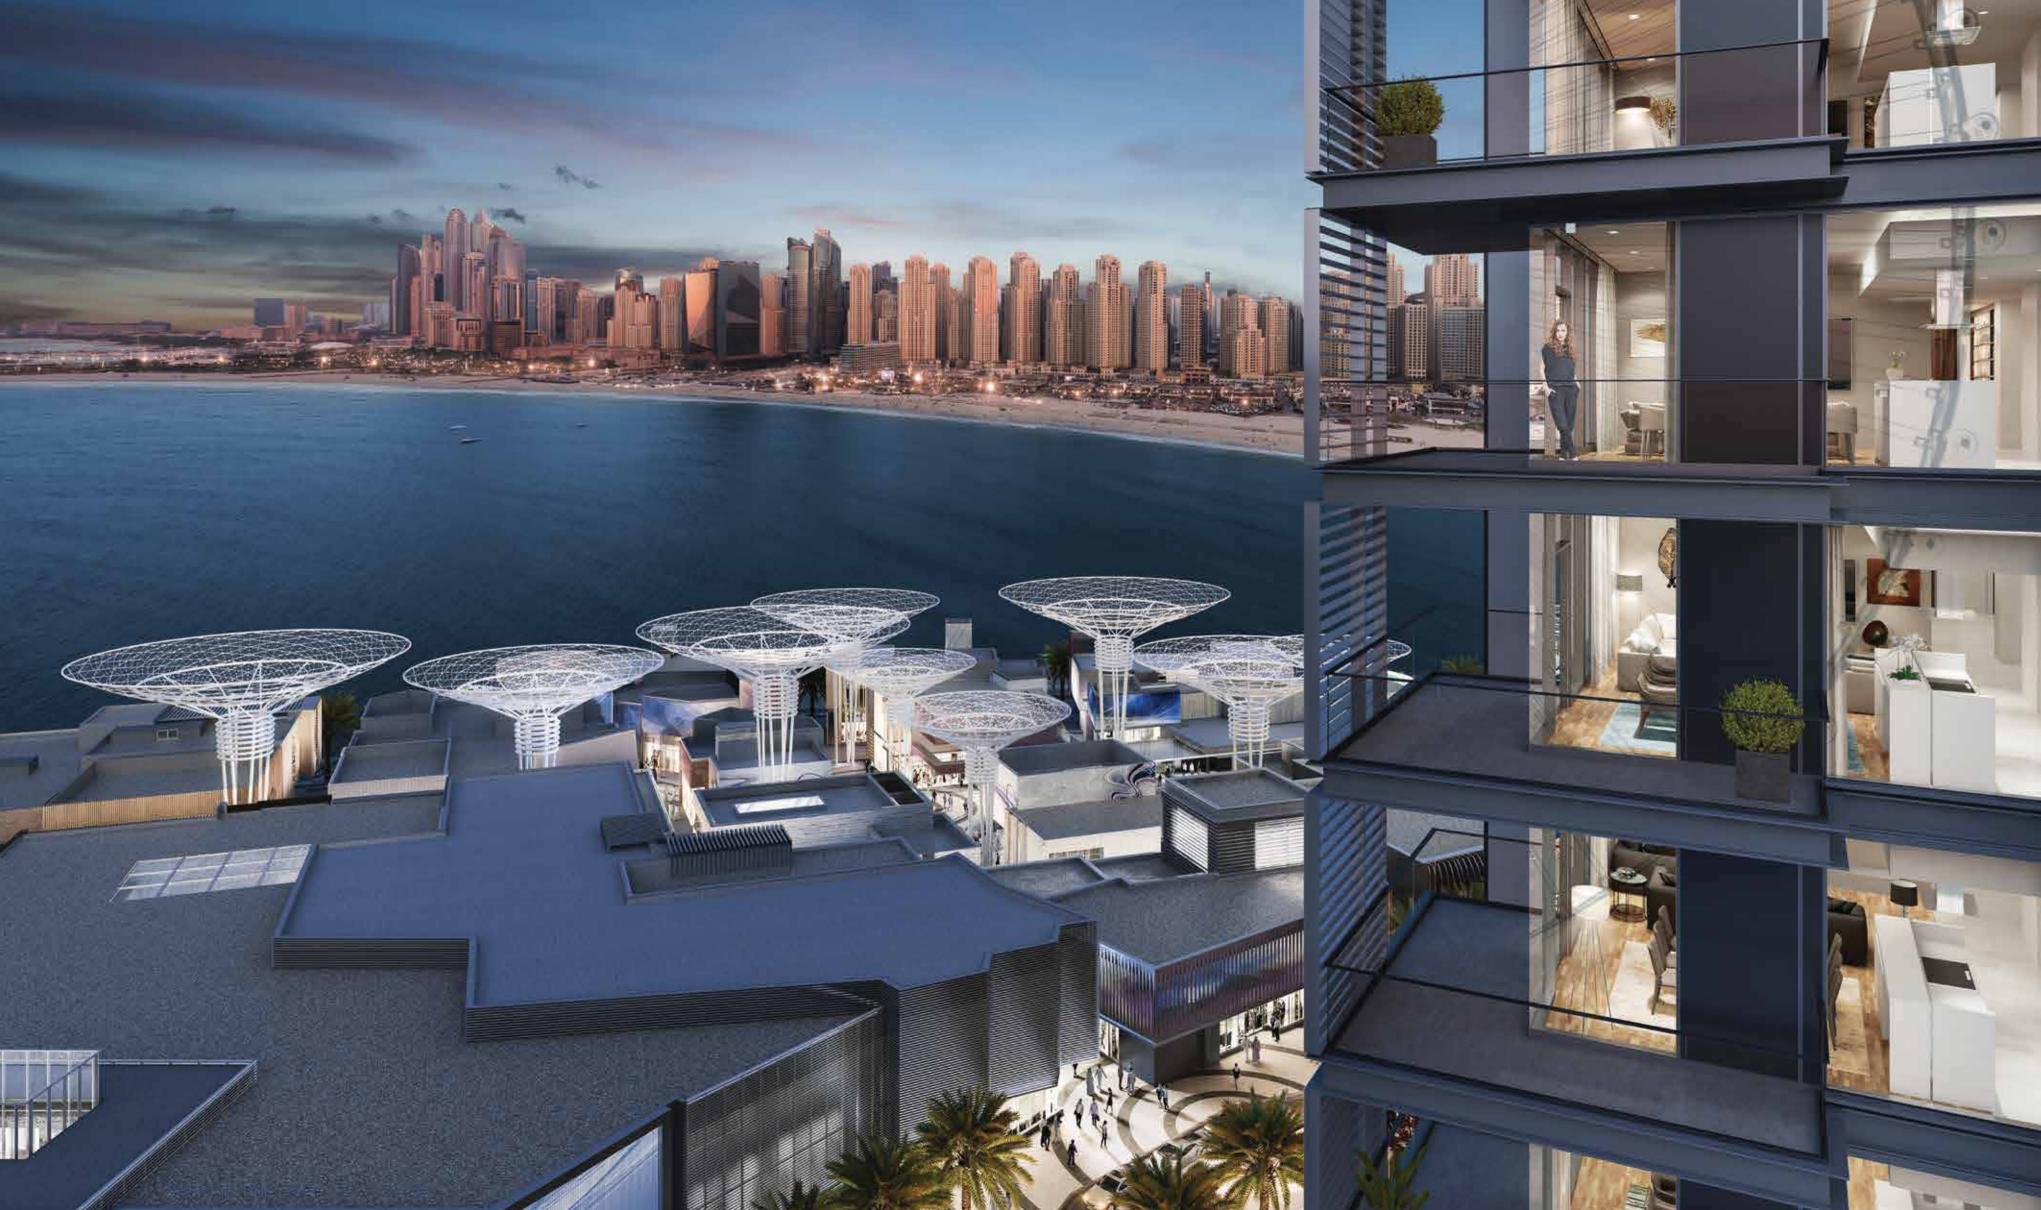

## Waterfront living

Bluewaters is a destination with a pioneering spirit, blending island, waterfront living with the exhilaration of the city to create an unrivalled experience for residents and visitors. It is a colourful beacon adorning Dubai's urban landscape, drawing in those seeking endless lifestyle opportunities.

Located off the coast of Jumeirah Beach Residence opposite THE BEACH, Bluewaters is a lively, family-oriented destination with a diverse range of places and experiences that will leave you spoilt for choice.

#### Location and connectivity

Bluewaters is within touching distance of Dubai Marina and is just a short drive from Abu Dhabi. Connected to the mainland by a direct road link from Sheikh Zayed Road, Bluewaters will operate the Group Rapid Transit service that offers passengers a unique travel experience via a driverless vehicle system. There will also be a 265 metre pedestrian bridge linking the island to the beachfront at Jumeirah Beach Residence.

#### Bluewaters residences

Bluewaters residences comprises 10 apartment buildings, 4 penthouses, and 17 townhouses. Properties offer a range of dimensions and are set over a podium that is aligned to capture stunning views and create a truly unique island experience. The elegant, mid-rise towers are home to 698 one, two, three and four-bedroom, glass-fronted apartments, each with one or two parking spaces. Bluewaters offers a premium lifestyle for the whole family with residential amenities including state-of-the-art gymnasiums, swimming pools, landscaped gardens, basketball courts and children's play areas.

With floor to ceiling windows, all apartments offer sweeping views, varying between Ain Dubai, the sea, the greenery and a boulevard.