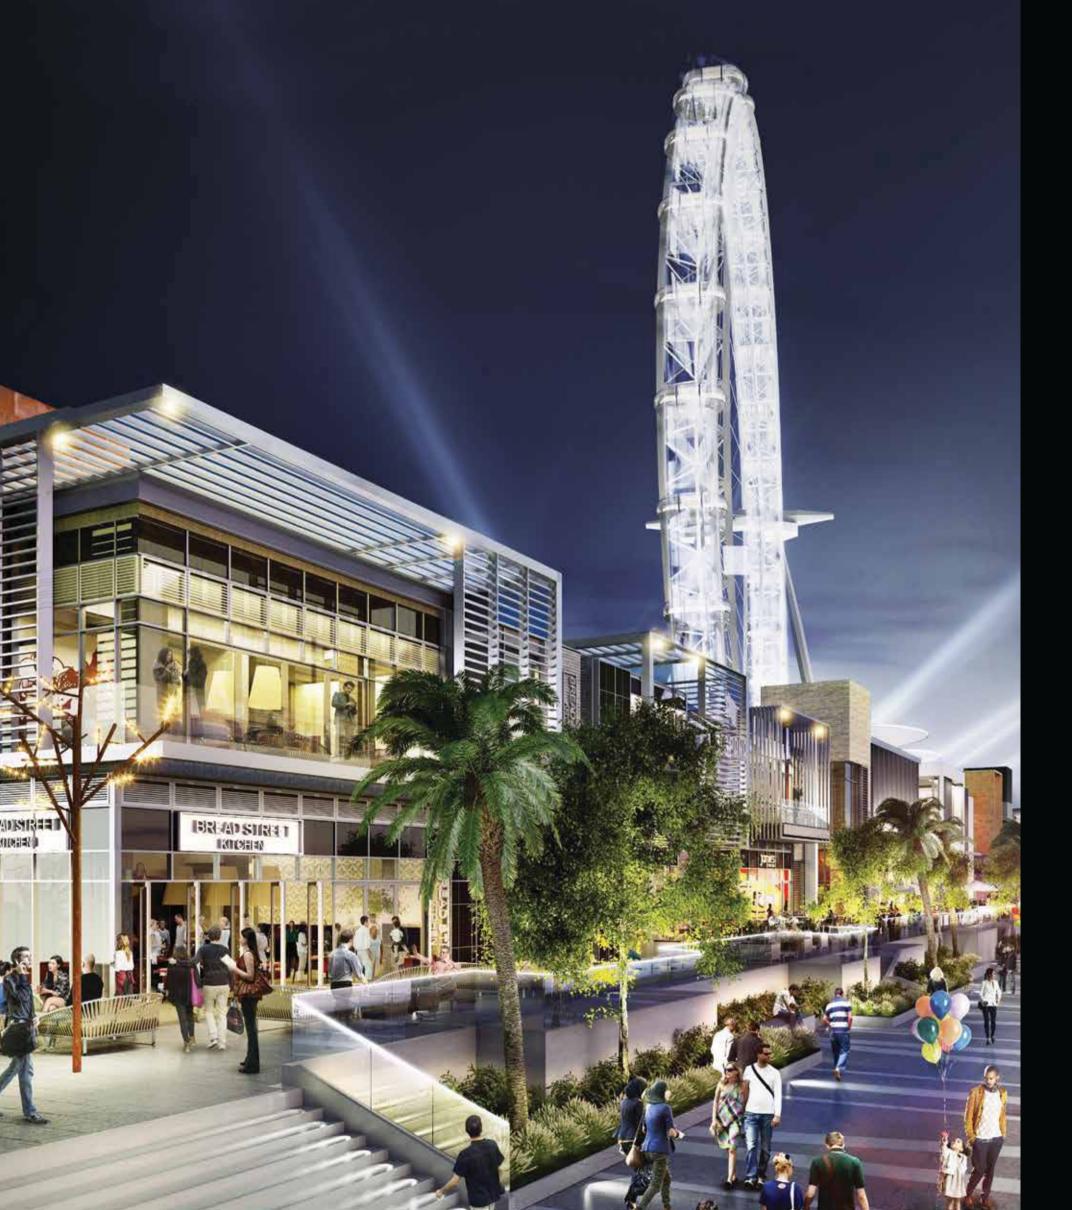

Located off the coast of Jumeirah Beach Residence opposite THE BEACH, Bluewaters is a lively, family-oriented destination with a diverse range of places and experiences that will leave you spoilt for choice.

The island is home to Ain Dubai, the world's largest observation wheel, and is set to become one of the world's largest tourism hotspots, complete with distinctive residential, retail, hospitality, and entertainment experiences and concepts.

#### Retail therapy

The retail experience at Bluewaters spans across the boulevard and units are spread in the small scale buildings. The ground and first floor levels will have 132 outlets with an additional 32 units under residential buildings, hosting a combination of retail, restaurants, cafes and entertainment concepts and experiences. Waterfront outlets will serve a range of cuisines, from high-end restaurants to intimate bistros, while the basements beneath them will have ample parking for shoppers and visitors.