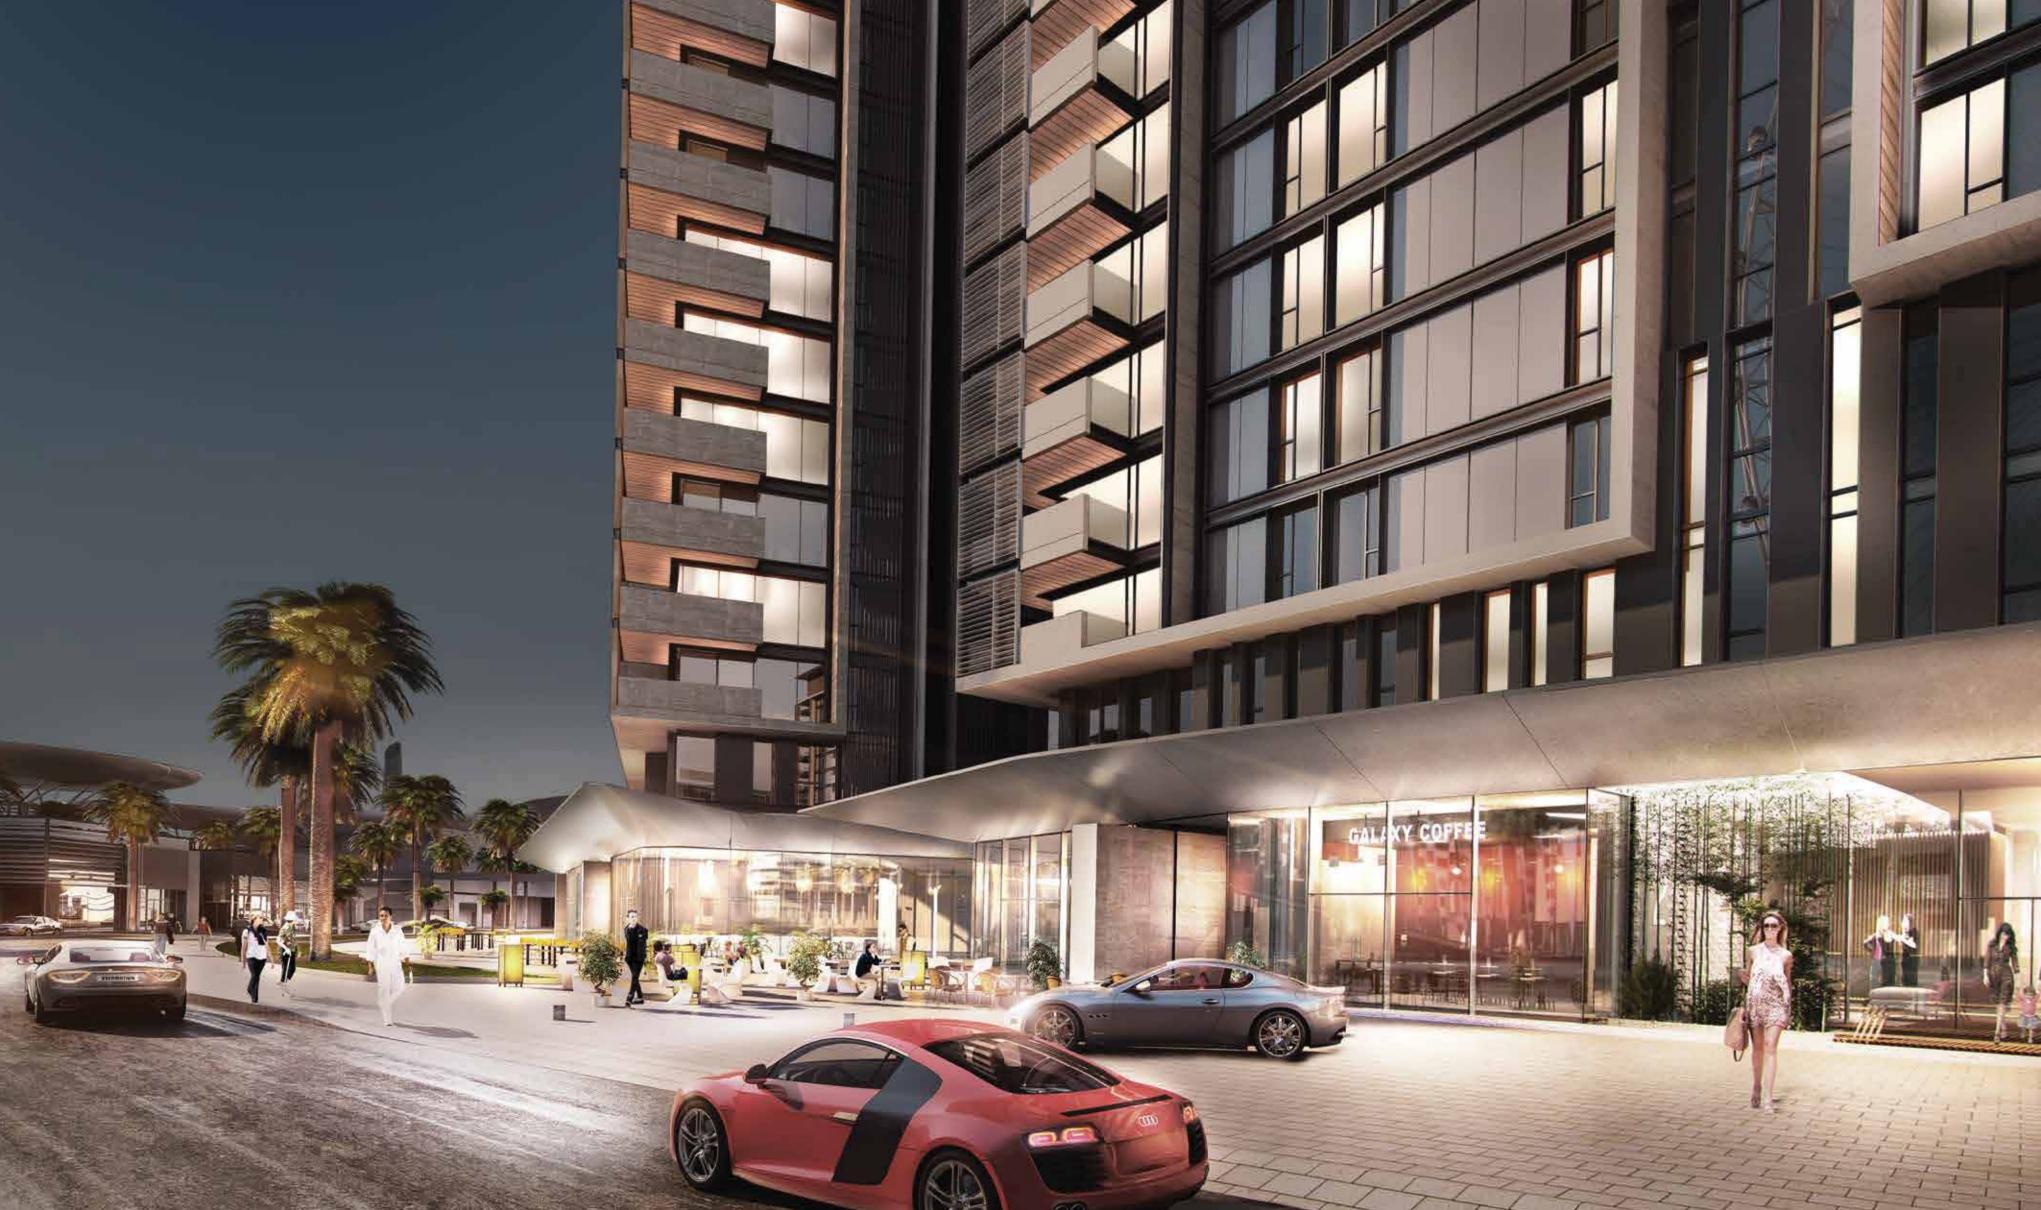

#### Retail therapy

The retail experience at Bluewaters spans across the boulevard and units are spread in the small scale buildings. The ground and first floor levels will have 132 outlets with an additional 32 units under residential buildings, hosting a combination of retail, restaurants, cafes and entertainment concepts and experiences. Waterfront outlets will serve a range of cuisines, from high-end restaurants to intimate bistros, while the basements beneath them will have ample parking for shoppers and visitors.

# An island retreat

The two, five-star, luxury hotels at Bluewaters are set to become a magnet for visitors from around the world, ensuring there's a place for everyone on the island. Set at the tip of the island with breathtaking views of the sea, the hotels command a premium position in Dubai. Their architecture is a low-lying haven for those looking for a seafront retreat. The hotels will have relaxing beach club and distinct dining offerings that cater to the most discerning guests and visitors.