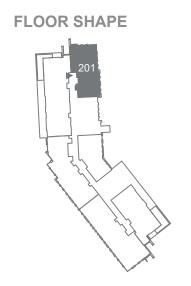

| 1,742 Sq. Ft. | 1           | B, G  |

## **FLOOR LEVEL**

| 903 | 9th level |
|-----|-----------|
| 803 | 8th level |
| 703 | 7th level |
| 603 | 6th level |
| 503 | 5th level |
| 403 | 4th level |
| 303 | 3rd level |
| 203 | 2nd level |
|     | 1st level |

## **FLOOR SHAPE**



# **BUILDING LOCATION**



# Views Legend

AD - Ain Dubai

DM - Dubai Marina

B - Boulevard

G - Garden

# 2 BEDROOM APARTMENT TYPE 3-1A

Level 2





| 1 Unit | Net Area      | Balcony Area | Total Area    | Parking Bay | Views    |
|--------|---------------|--------------|---------------|-------------|----------|
| 201    | 1,499 Sq. Ft. | 0 Sq. Ft.    | 1,499 Sg. Ft. | 1           | B, G, AD |

# **FLOOR LEVEL** 9th level 8th level 7th level 6th level 5th level 4th level 3rd level 201 2nd level 1st level





Views Legend

AD - Ain Dubai

DM - Dubai Marina

B - Boulevard

G - Garden

Level 1





| 1 Unit | Net Area      | Balcony Area | Total Area    | Parking Bay | Views |
|--------|---------------|--------------|---------------|-------------|-------|
| 106    | 1,630 Sq. Ft. | 0 Sq. Ft.    | 1,630 Sq. Ft. | 2           | B, G  |

# 9th level 8th level 7th level 6th level 5th level 4th level 3rd level 2nd level





## Views Legend

AD - Ain Dubai

DM - Dubai Marina

B - Boulevard

G - Garden

Level 1





| 1 Unit | Net Area      | Balcony Area | Total Area    | Parking Bay | Views |
|--------|---------------|--------------|---------------|-------------|-------|
| 105    | 1,987 Sq. Ft. | 322 Sg. Ft.  | 2,309 Sq. Ft. | 2           | B. G  |

# 9th level 8th level 7th level 6th level 5th