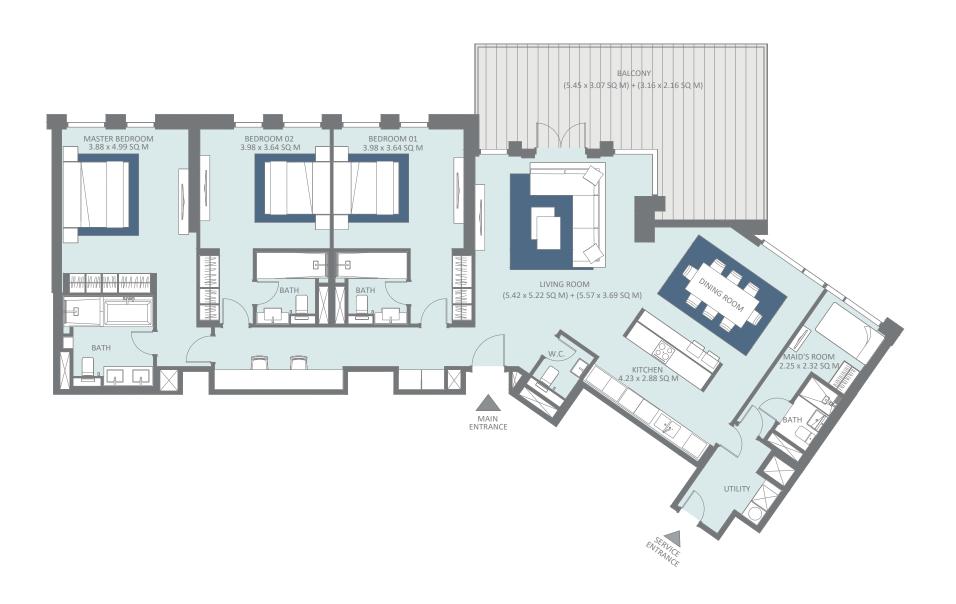

#### Bluewaters residences

Bluewaters residences comprises 10 apartment buildings, 4 penthouses, and 17 townhouses. Properties offer a range of dimensions and are set over a podium that is aligned to capture stunning views and create a truly unique island experience. The elegant, mid-rise towers are home to 698 one, two, three and four-bedroom, glass-fronted apartments, each with one or two parking spaces. Bluewaters offers a premium lifestyle for the whole family with residential amenities including state-of-the-art gymnasiums, swimming pools, landscaped gardens, basketball courts and children's play areas.