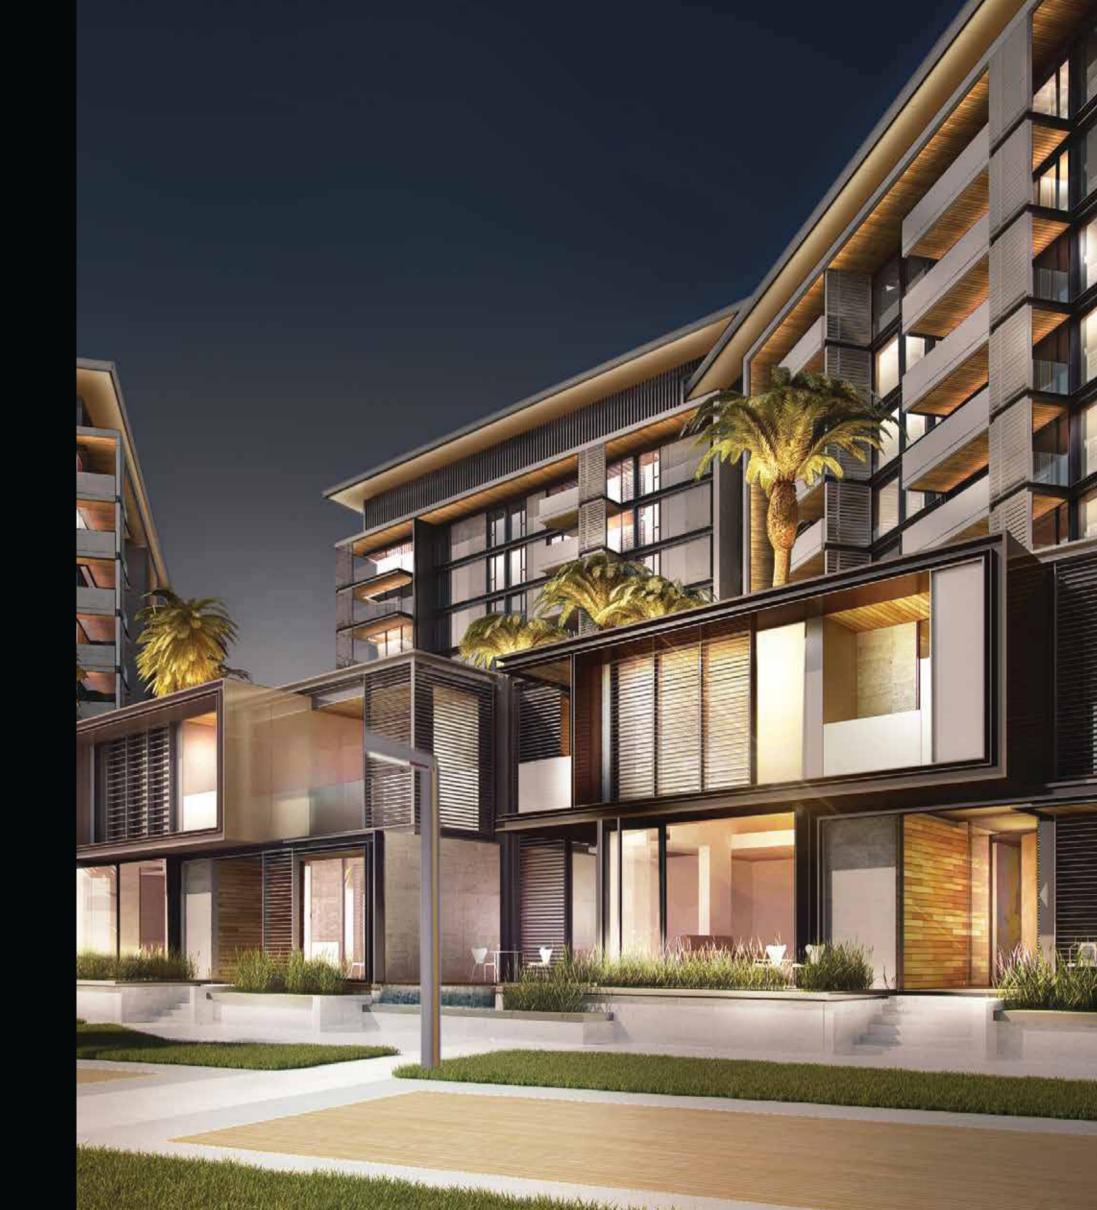

#### Bluewaters residences

Bluewaters residences comprises 10 apartment buildings, 4 penthouses, and 17 townhouses. Properties offer a range of dimensions and are set over a podium that is aligned to capture stunning views and create a truly unique island experience. The elegant, mid-rise towers are home to 698 one, two, three and four-bedroom, glass-fronted apartments, each with one or two parking spaces. Bluewaters offers a premium lifestyle for the whole family with residential amenities including state-of-the-art gymnasiums, swimming pools, landscaped gardens, basketball courts and children's play areas.

## Outdoor vitality

Bluewaters residences offer the ultimate in community living, providing residents with easy access to all of the island facilities in lush, green surroundings.

The concept of water connects each element of the island through a series of shaded water courtyards, providing a cooling effect to the external spaces. A series of landscaped courtyards located on the waterfront frame the views out to the sea and beyond. The pedestrian areas that are a central feature of the island are based on the structure of a valley where intimate spaces weave through the development to provide orientation through its shaded walkways.