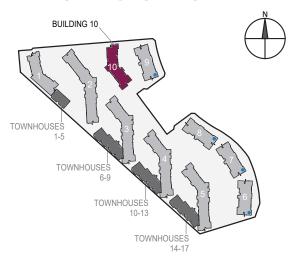

| 2,581 Sq. Ft. | 2           | G     |
| 404     | 2,363 Sq. Ft. | 218 Sq. Ft.  | 2,581 Sq. Ft. | 2           | G     |
| 504     | 2,363 Sq. Ft. | 218 Sq. Ft.  | 2,581 Sq. Ft. | 2           | G     |
| 604     | 2,363 Sq. Ft. | 218 Sq. Ft.  | 2,581 Sq. Ft. | 2           | G     |
| 704     | 2,363 Sq. Ft. | 218 Sq. Ft.  | 2,581 Sq. Ft. | 2           | G     |
| 804     | 2,363 Sq. Ft. | 218 Sq. Ft.  | 2,581 Sq. Ft. | 2           | G     |
| 904     | 2,363 Sq. Ft. | 218 Sq. Ft.  | 2,581 Sq. Ft. | 2           | G     |

### **FLOOR LEVEL**

| 904 | 9th level |
|-----|-----------|
| 804 | 8th level |
| 704 | 7th level |
| 604 | 6th level |
| 504 | 5th level |
| 404 | 4th level |
| 304 | 3rd level |
|     | 2nd level |
|     | 1st level |

## **FLOOR SHAPE**



### **BUILDING LOCATION**



# Views Legend

AD - Ain Dubai

DM - Dubai Marina

B - Boulevard

G - Garden

Levels 3 to 9





| 7 Units | Net Area      | Balcony Area | Total Area    | Parking Bay | Views |
|---------|---------------|--------------|---------------|-------------|-------|
| 302     | 1,483 Sq. Ft. | 0            | 1,483 Sq. Ft. | 1           | B, G  |
| 402     | 1,482 Sq. Ft. | 0            | 1,482 Sq. Ft. | 1           | B, G  |
| 502     | 1,482 Sq. Ft. | 0            | 1,482 Sq. Ft. | 1           | B, G  |
| 602     | 1,483 Sq. Ft. | 0            | 1,483 Sq. Ft. | 1           | B, G  |
| 702     | 1,483 Sq. Ft. | 0            | 1,483 Sq. Ft. | 1           | B, G  |
| 802     | 1,482 Sq. Ft. | 0            | 1,482 Sq. Ft. | 1           | B, G  |
| 902     | 1,482 Sq. Ft. | 0            | 1,482 Sq.