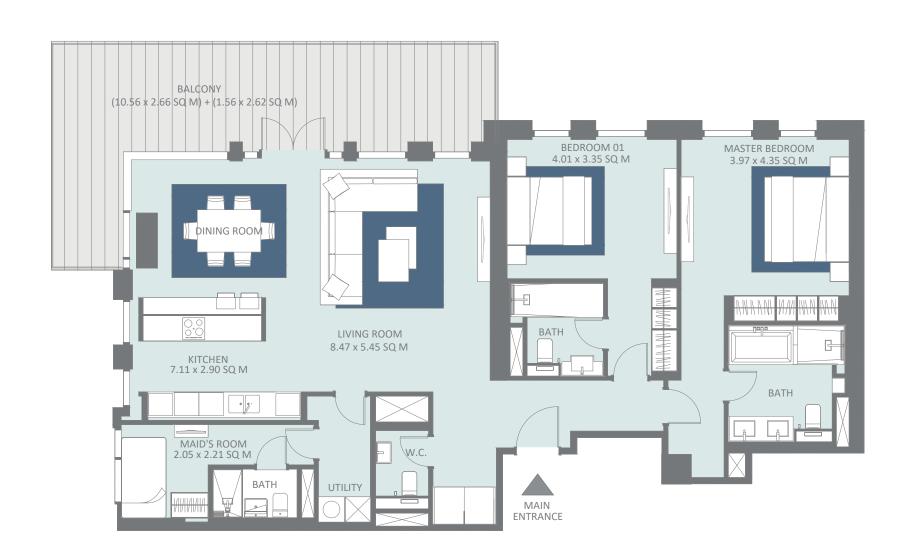

#### 2 BEDROOM APARTMENT TYPE 3-1

Level 1

| 1 Unit | Net Area      | Balcony Area | Total Area   | Parking Bay | Views    |
|--------|---------------|--------------|--------------|-------------|----------|
| 101    | 1,501 Sq. Ft. | 353 Sq. Ft.  | 1854 Sq. Ft. | 1           | B, G, AD |