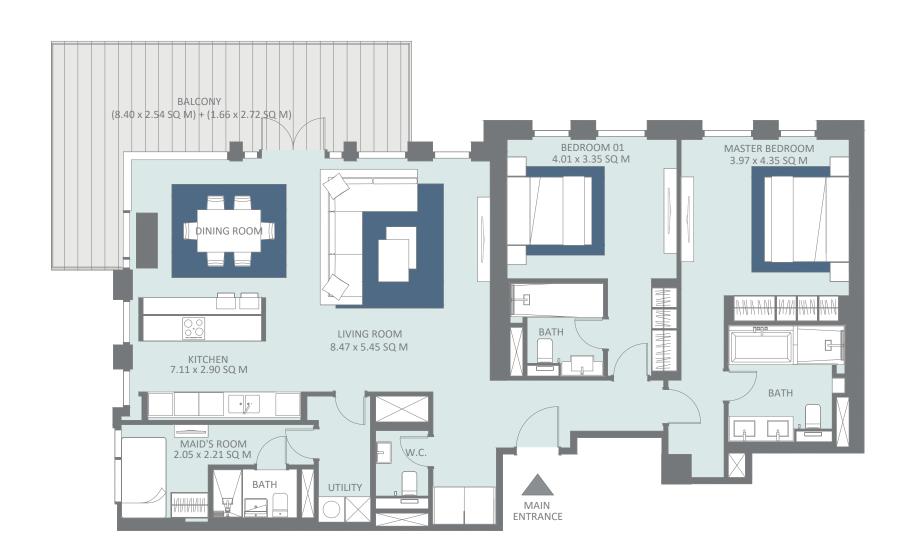

# Views Legend

AD - Ain Dubai

DM - Dubai Marina

B - Boulevard

G - Garden

Levels 3 to 9

| 7 Units | Net Area      | Balcony Area | Total Area    | Parking Bay | Views |
|---------|---------------|--------------|---------------|-------------|-------|
| 302     | 1,483 Sq. Ft. | 0            | 1,483 Sq. Ft. | 1           | B, G  |
| 402     | 1,482 Sq. Ft. | 0            | 1,482 Sq. Ft. | 1           | B, G  |
| 502     | 1,482 Sq. Ft. | 0            | 1,482 Sq. Ft. | 1           | B, G  |
| 602     | 1,483 Sq. Ft. | 0            | 1,483 Sq. Ft. | 1           | B, G  |
| 702     | 1,483 Sq. Ft. | 0            | 1,483 Sq. Ft. | 1           | B, G  |
| 802     | 1,482 Sq. Ft. | 0            | 1,482 Sq. Ft. | 1           | B, G  |
| 902     | 1,482 Sq. Ft. | 0            | 1,482 Sq. Ft. | 1           | B, G  |

# Contemporary living

The interiors at Bluewaters residences are finished to the highest standards, with a neutral palette and a minimalist style that combines the warmth of Scandinavian wooden floors with the opulence of soft metallic fixtures. Designed for a contemporary lifestyle, the open plan kitchen features state-of-the-art Italian appliances and seamless worktops.

With floor to ceiling windows, all apartments offer sweeping views, varying between Ain Dubai, the sea, the greenery and a boulevard.