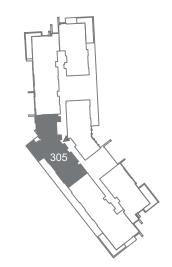

# 9th level 8th level 7th level 6th level 5th level 4th level 3rd level 2nd level

Views Legend

AD - Ain Dubai DM - Dubai Marina

B - Boulevard

G - Garden

S - Seaview

Levels 3 to 9

| 7 Units | Net Area      | Balcony Area | Total Area    | Parking Bay | Views |
|---------|---------------|--------------|---------------|-------------|-------|
| 305     | 1,980 Sq. Ft. | 200 Sq. Ft.  | 2,180 Sq. Ft. | 2           | B, G  |
| 405     | 1,980 Sq. Ft. | 193 Sq. Ft.  | 2,173 Sq. Ft. | 2           | B, G  |
| 505     | 1,980 Sq. Ft. | 193 Sq. Ft.  | 2,173 Sq. Ft. | 2           | B, G  |
| 605     | 1,980 Sq. Ft. | 193 Sq. Ft.  | 2,173 Sq. Ft. | 2           | B, G  |
| 705     | 1,980 Sq. Ft. | 193 Sq. Ft.  | 2,173 Sq. Ft. | 2           | B, G  |
| 805     | 1,980 Sq. Ft. | 193 Sq. Ft.  | 2,173 Sq. Ft. | 2           | B, G  |
| 905     | 1,980 Sq. Ft. | 193 Sq. Ft.  | 2,173 Sq. Ft. | 2           | B, G  |

### FLOOR LEVEL

| 905 | 9th level |
|-----|-----------|
| 805 | 8th level |
| 705 | 7th level |
| 605 | 6th level |
| 505 | 5th level |
| 405 | 4th level |
| 305 | 3rd level |
|     | 2nd level |
|     | 1st level |

## **FLOOR SHAPE**