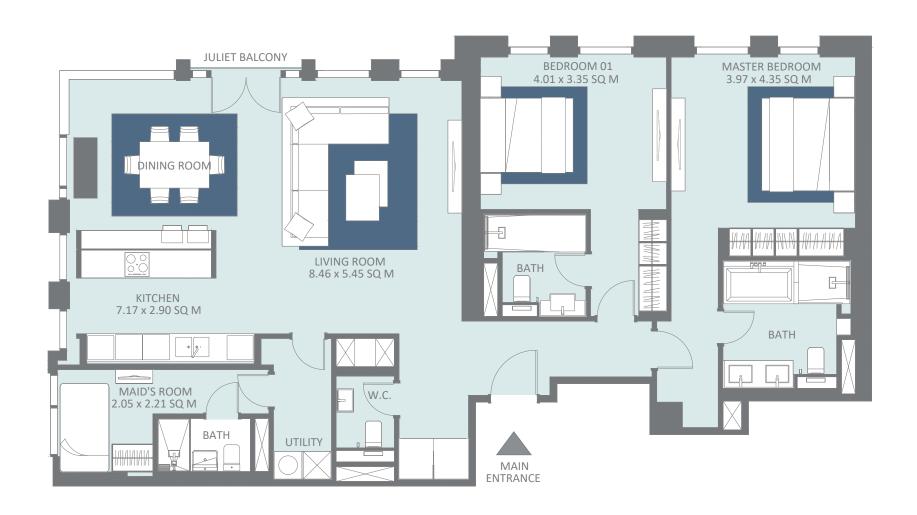

# 2 BEDROOM APARTMENT TYPE 3-1A

Level 2

| 1 Unit | Net Area      | Balcony Area | Total Area    | Parking Bay | Views    |
|--------|---------------|--------------|---------------|-------------|----------|
| 201    | 1,499 Sq. Ft. | 0 Sq. Ft.    | 1,499 Sg. Ft. | 1           | B, G, AD |