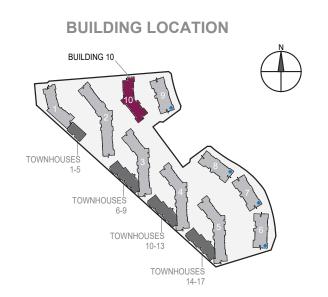

| 1,742 Sq. Ft. | 1           | B, G  |

## **FLOOR LEVEL**

| 903 | 9th level |
|-----|-----------|
| 803 | 8th level |
| 703 | 7th level |
| 603 | 6th level |
| 503 | 5th level |
| 403 | 4th level |
| 303 | 3rd level |
| 203 | 2nd level |
|     | 1st level |

## **FLOOR SHAPE**



# **BUILDING LOCATION**



# Views Legend

AD - Ain Dubai

DM - Dubai Marina

B - Boulevard

G - Garden

# 2 BEDROOM APARTMENT TYPE 3-1A

Level 2





| 1 Unit | Net Area      | Balcony Area | Total Area    | Parking Bay | Views    |
|--------|---------------|--------------|---------------|-------------|----------|
| 201    | 1,499 Sq. Ft. | 0 Sq. Ft.    | 1,499 Sg. Ft. | 1           | B, G, AD |

# **FLOOR LEVEL** 9th level 8th level 7th level 6th level 5th level 4th level 3rd level 201 2nd level 1st level





Views Legend

AD - Ain Dubai

DM - Dubai Marina

B - Boulevard

G - Garden

Level 1





| 1 Unit | Net Area      | Balcony Area | Total Area    | Parking Bay | Views |
|--------|---------------|--------------|---------------|-------------|-------|
| 106    | 1,630 Sq. Ft. | 0 Sq. Ft.    | 1,630 Sq. Ft. | 2           | B, G  |

# 9th level 8th level 7th level 6th level 5th level 4th level 3rd level 2nd level





## Views Legend

AD - Ain Dubai

DM - Dubai Marina

B - Boulevard

G - Garden

Level 1





| 1 Unit | Net Area      | Balcony Area | Total Area    | Parking Bay | Views |
|--------|---------------|--------------|---------------|-------------|-------|
| 105    | 1,987 Sq. Ft. | 322 Sg. Ft.  | 2,309 Sq. Ft. | 2           | B. G  |

# 9th level 8th level 7th level 6th level 5th le