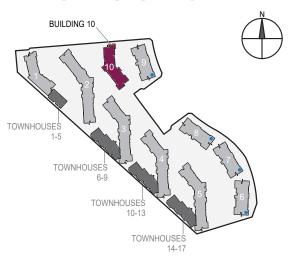

Ft.  | 2,180 Sq. Ft. | 2           | B, G  |
| 405     | 1,980 Sq. Ft. | 193 Sq. Ft.  | 2,173 Sq. Ft. | 2           | B, G  |
| 505     | 1,980 Sq. Ft. | 193 Sq. Ft.  | 2,173 Sq. Ft. | 2           | B, G  |
| 605     | 1,980 Sq. Ft. | 193 Sq. Ft.  | 2,173 Sq. Ft. | 2           | B, G  |
| 705     | 1,980 Sq. Ft. | 193 Sq. Ft.  | 2,173 Sq. Ft. | 2           | B, G  |
| 805     | 1,980 Sq. Ft. | 193 Sq. Ft.  | 2,173 Sq. Ft. | 2           | B, G  |
| 905     | 1,980 Sq. Ft. | 193 Sq. Ft.  | 2,173 Sq. Ft. | 2           | B, G  |

### FLOOR LEVEL

| 905 | 9th level |
|-----|-----------|
| 805 | 8th level |
| 705 | 7th level |
| 605 | 6th level |
| 505 | 5th level |
| 405 | 4th level |
| 305 | 3rd level |
|     | 2nd level |
|     | 1st level |

## **FLOOR SHAPE**



### **BUILDING LOCATION**



# Views Legend

AD - Ain Dubai

DM - Dubai Marina

B - Boulevard

G - Garden



Levels 3 to 9





| 7 Units | Net Area      | Balcony Area | Total Area    | Parking Bay | Views |
|---------|---------------|--------------|---------------|-------------|-------|
| 304     | 2,363 Sq. Ft. | 218 Sq. Ft.  | 2,581 Sq. Ft. | 2           | G     |
| 404     | 2,363 Sq. Ft. | 218 Sq. Ft.  | 2,581 Sq. Ft. | 2           | G     |
| 504     | 2,363 Sq. Ft. | 218 Sq. Ft.  | 2,581 Sq. Ft. | 2           | G     |
| 604     | 2,363 Sq. Ft. | 218 Sq. Ft.  | 2,581 Sq. Ft. | 2           | G     |
| 704     | 2,363 Sq. Ft. | 218 Sq. Ft.  | 2,581 Sq. Ft. | 2           | G     |
| 804     | 2,363 Sq. Ft. | 218 Sq. Ft.  | 2,581 Sq. Ft. | 2           | G     |
| 904     | 2,363 Sq. Ft. | 218 Sq. Ft.  | 2,581 Sq