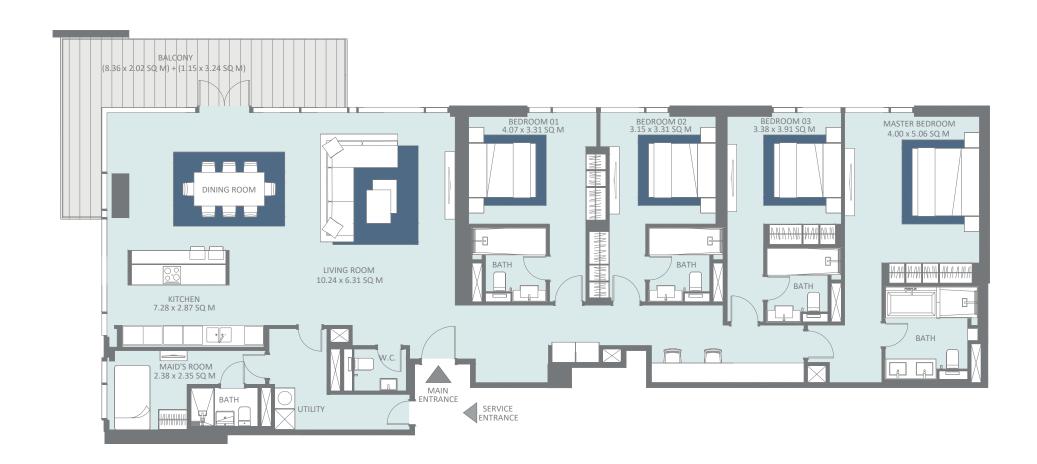

# Views Legend

AD - Ain Dubai

DM - Dubai Marina

B - Boulevard

G - Garden

Levels 3 to 9

| 7 Units | Net Area      | Balcony Area | Total Area    | Parking Bay | Views |
|---------|---------------|--------------|---------------|-------------|-------|
| 304     | 2,363 Sq. Ft. | 218 Sq. Ft.  | 2,581 Sq. Ft. | 2           | G     |
| 404     | 2,363 Sq. Ft. | 218 Sq. Ft.  | 2,581 Sq. Ft. | 2           | G     |
| 504     | 2,363 Sq. Ft. | 218 Sq. Ft.  | 2,581 Sq. Ft. | 2           | G     |
| 604     | 2,363 Sq. Ft. | 218 Sq. Ft.  | 2,581 Sq. Ft. | 2           | G     |
| 704     | 2,363 Sq. Ft. | 218 Sq. Ft.  | 2,581 Sq. Ft. | 2           | G     |
| 804     | 2,363 Sq. Ft. | 218 Sq. Ft.  | 2,581 Sq. Ft. | 2           | G     |
| 904     | 2,363 Sq. Ft. | 218 Sq. Ft.  | 2,581 Sq. Ft. | 2           | G     |