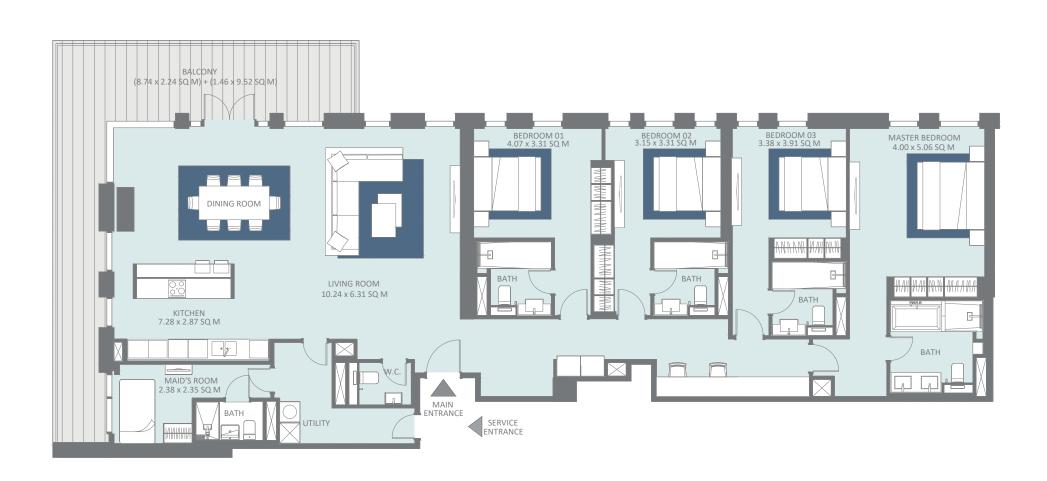

## Views Legend

AD - Ain Dubai

DM - Dubai Marina

B - Boulevard

G - Garden

Level 1

| 1 Unit | Net Area      | Balcony Area | Total Area    | Parking Bay | Views |
|--------|---------------|--------------|---------------|-------------|-------|
| 105    | 1,987 Sq. Ft. | 322 Sg. Ft.  | 2,309 Sq. Ft. | 2           | B. G  |