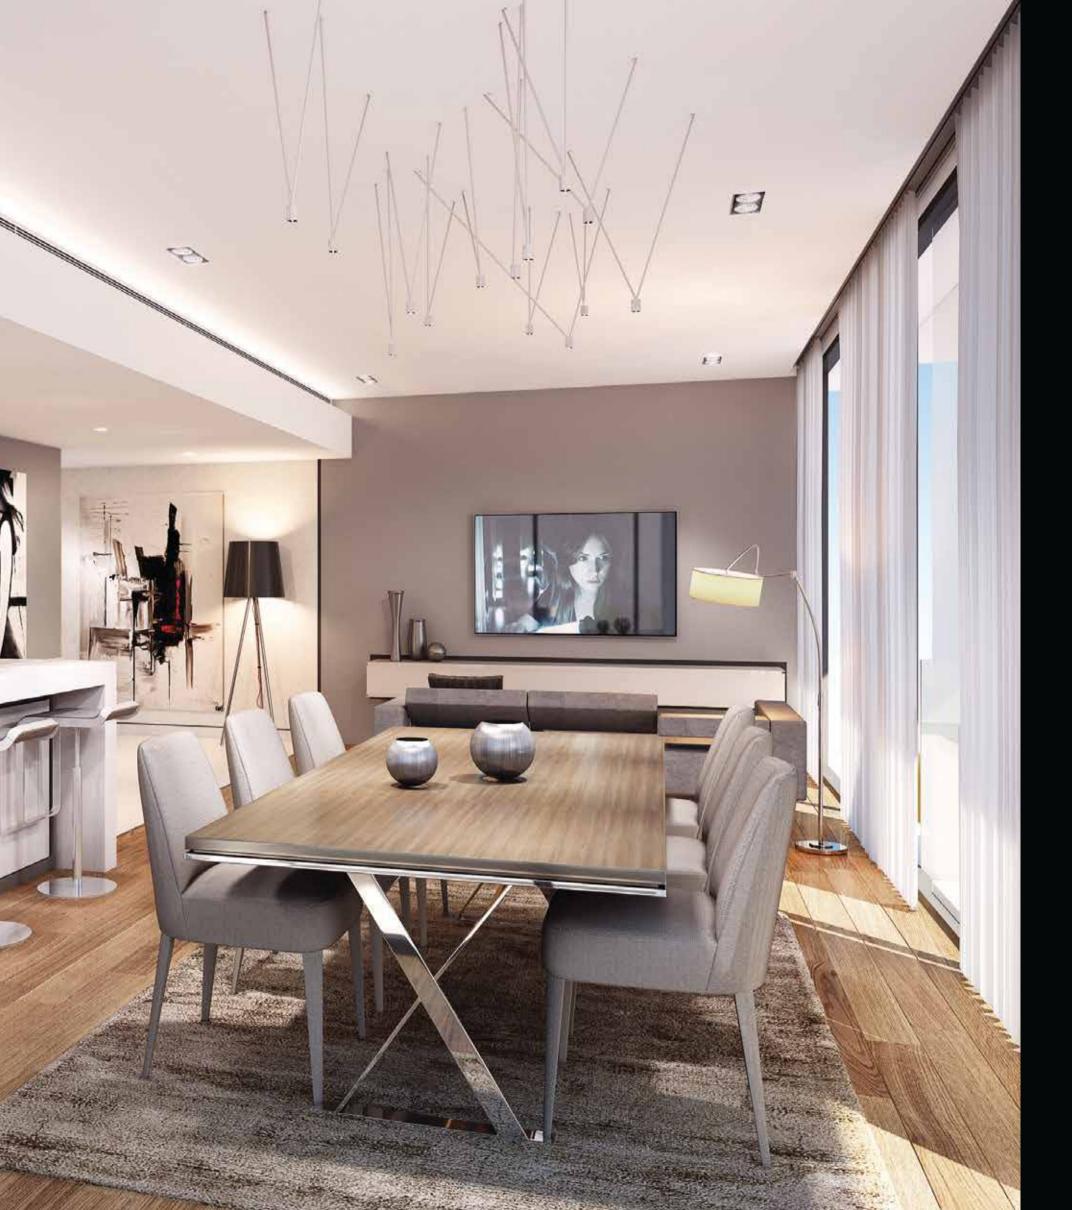

#### Bluewaters residences

Bluewaters residences comprises 10 apartment buildings, 4 penthouses, and 17 townhouses. Properties offer a range of dimensions and are set over a podium that is aligned to capture stunning views and create a truly unique island experience. The elegant, mid-rise towers are home to 698 one, two, three and four-bedroom, glass-fronted apartments, each with one or two parking spaces. Bluewaters offers a premium lifestyle for the whole family with residential amenities including state-of-the-art gymnasiums, swimming pools, landscaped gardens, basketball courts and children's play areas.

# Contemporary living

The interiors at Bluewaters residences are finished to the highest standards, with a neutral palette and a minimalist style that combines the warmth of Scandinavian wooden floors with the opulence of soft metallic fixtures. Designed for a contemporary lifestyle, the open plan kitchen features state-of-the-art Italian appliances and seamless worktops.

With floor to ceiling windows, all apartments offer sweeping views, varying between Ain Dubai, the sea, the greenery and a boulevard.