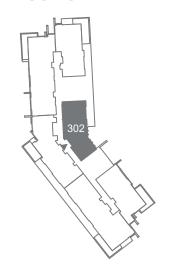

# Views Legend

AD - Ain Dubai

DM - Dubai Marina

B - Boulevard

G - Garden

Levels 3 to 9

| 7 Units | Net Area      | Balcony Area | Total Area    | Parking Bay | Views |
|---------|---------------|--------------|---------------|-------------|-------|
| 302     | 1,483 Sq. Ft. | 0            | 1,483 Sq. Ft. | 1           | B, G  |
| 402     | 1,482 Sq. Ft. | 0            | 1,482 Sq. Ft. | 1           | B, G  |
| 502     | 1,482 Sq. Ft. | 0            | 1,482 Sq. Ft. | 1           | B, G  |
| 602     | 1,483 Sq. Ft. | 0            | 1,483 Sq. Ft. | 1           | B, G  |
| 702     | 1,483 Sq. Ft. | 0            | 1,483 Sq. Ft. | 1           | B, G  |
| 802     | 1,482 Sq. Ft. | 0            | 1,482 Sq. Ft. | 1           | B, G  |
| 902     | 1,482 Sq. Ft. | 0            | 1,482 Sq. Ft. | 1           | B, G  |

# **FLOOR LEVEL**

| 902 | 9th level |
|-----|-----------|
| 802 | 8th level |
| 702 | 7th level |
| 602 | 6th level |
| 502 | 5th level |
| 402 | 4th level |
| 302 | 3rd level |
|     | 2nd level |
|     | 1st level |