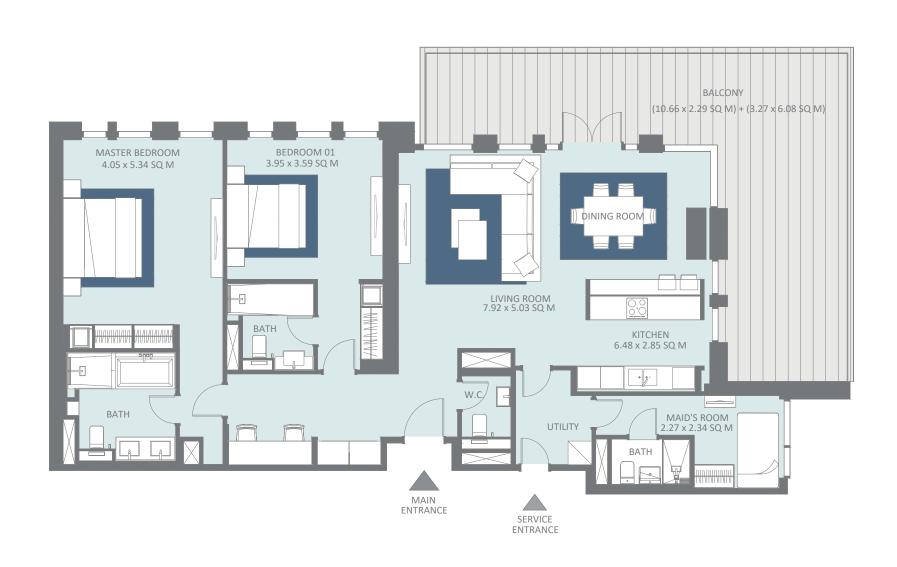

## Views Legend

AD - Ain Dubai

DM - Dubai Marina

B - Boulevard

G - Garden

Level 1

| 1 Unit | Net Area      | Balcony Area | Total Area      | Parking Bay | Views |
|--------|---------------|--------------|-----------------|-------------|-------|
| 104    | 2,365 Sq. Ft. | 314 Sq. Ft.  | 2679.57 Sq. Ft. | 2           | G     |