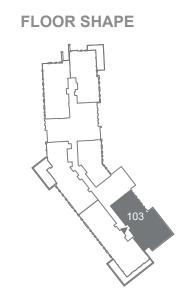

## Views Legend

AD - Ain Dubai

DM - Dubai Marina

B - Boulevard

G Gardon

G - Garden

Level 1

| 1 Unit | Net Area      | Balcony Area | Total Area    | Parking Bay | Views |
|--------|---------------|--------------|---------------|-------------|-------|
| 103    | 1,522 Sq. Ft. | 508 Sg. Ft.  | 2,030 Sg. Ft. | 1           | B. G  |

# 9th level 8th level 7th level 6th level 5th level 4th level 3rd level 2nd level