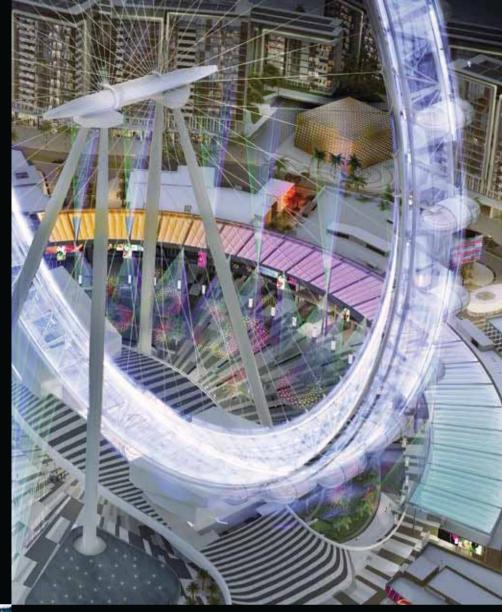

#### A world-class destination

At 210m, Ain Dubai is the world's largest observation wheel and forms the spectacular centrepiece of Bluewaters. Towering high above the coastline, Ain Dubai will provide unforgettable views of the city.

Through Ain Dubai, visitors can expect a truly magical experience that has been carefully designed to complement the vibrant lifestyle at Bluewaters.

Play

Happy

Energy