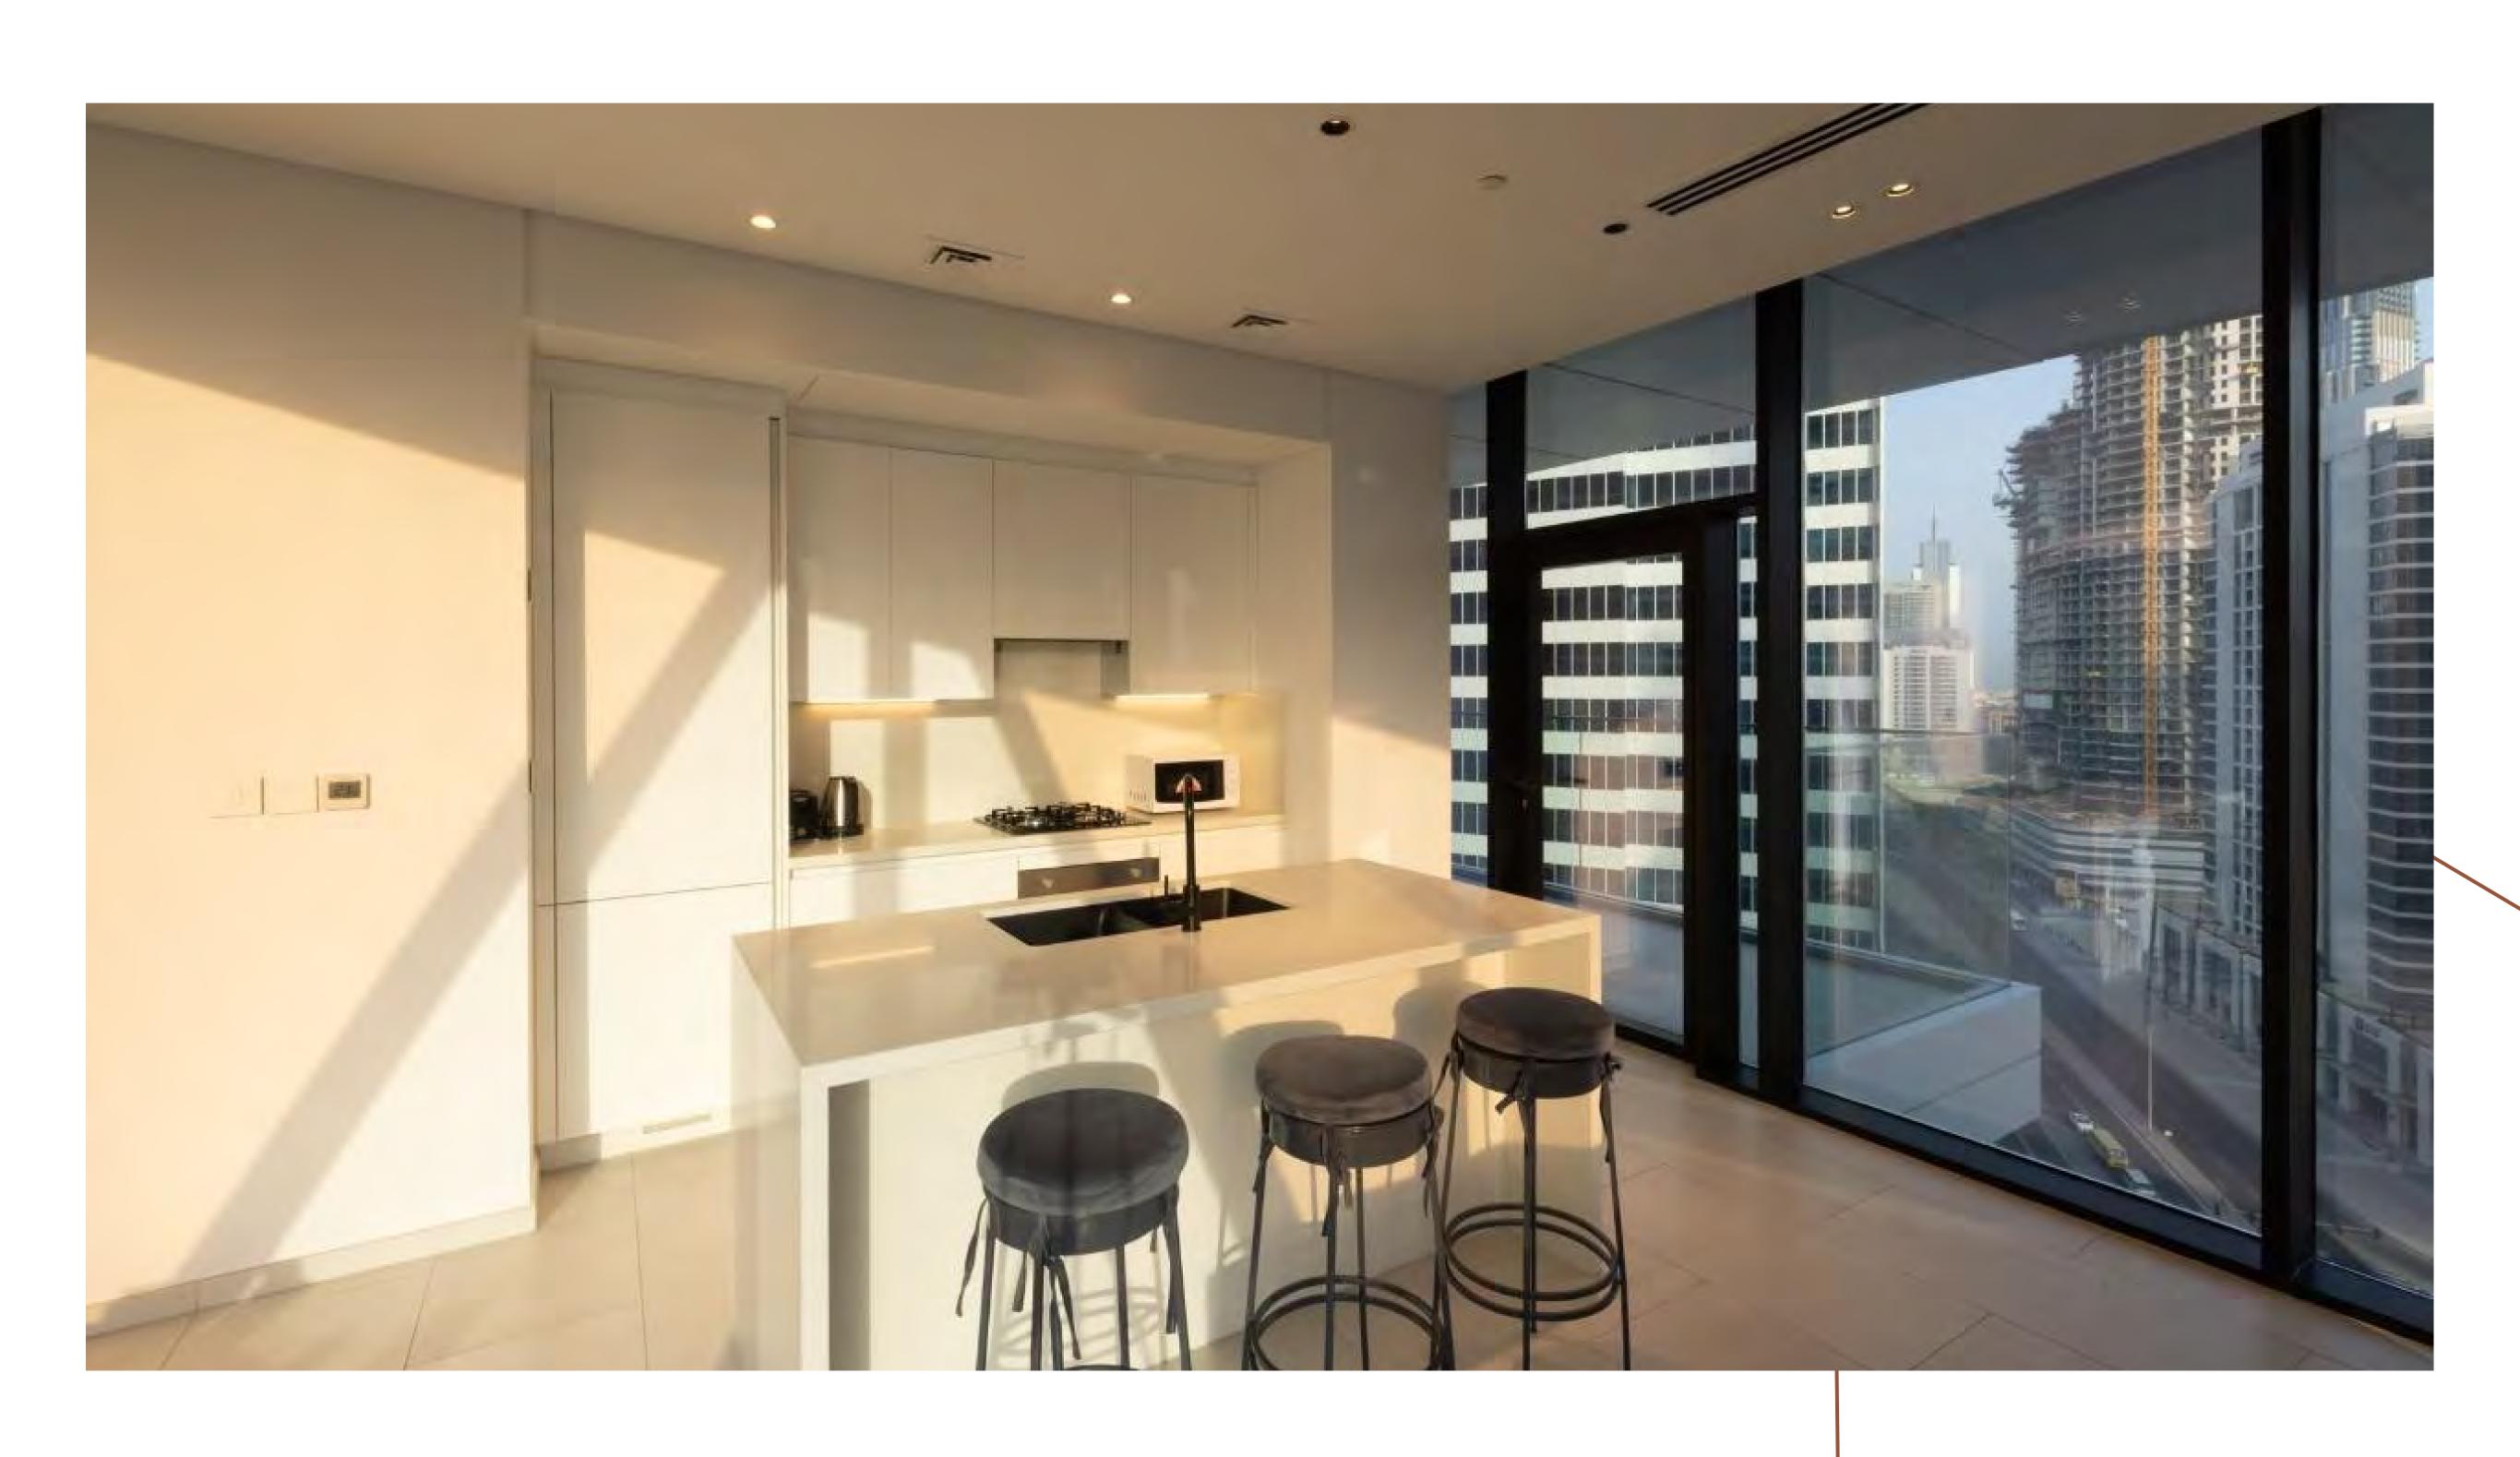

#### KITCHEN

- · Bespoke kitchen designs incorporating an eclectic mix of materials
- · Composite stone worktops and splashbacks with high-end quartz
- Fully integrated top of the range SIEMENS appliances
- · Feature lighting under wall unit
- STOSA Italian-made cabinets and wall units

#### LIGHTING & ELECTRICAL

- European-made LED lighting throughout
- LEGRAND light switches and power sockets
  Cat 6 wiring with television, telephone and data points to principal reception rooms and bedrooms