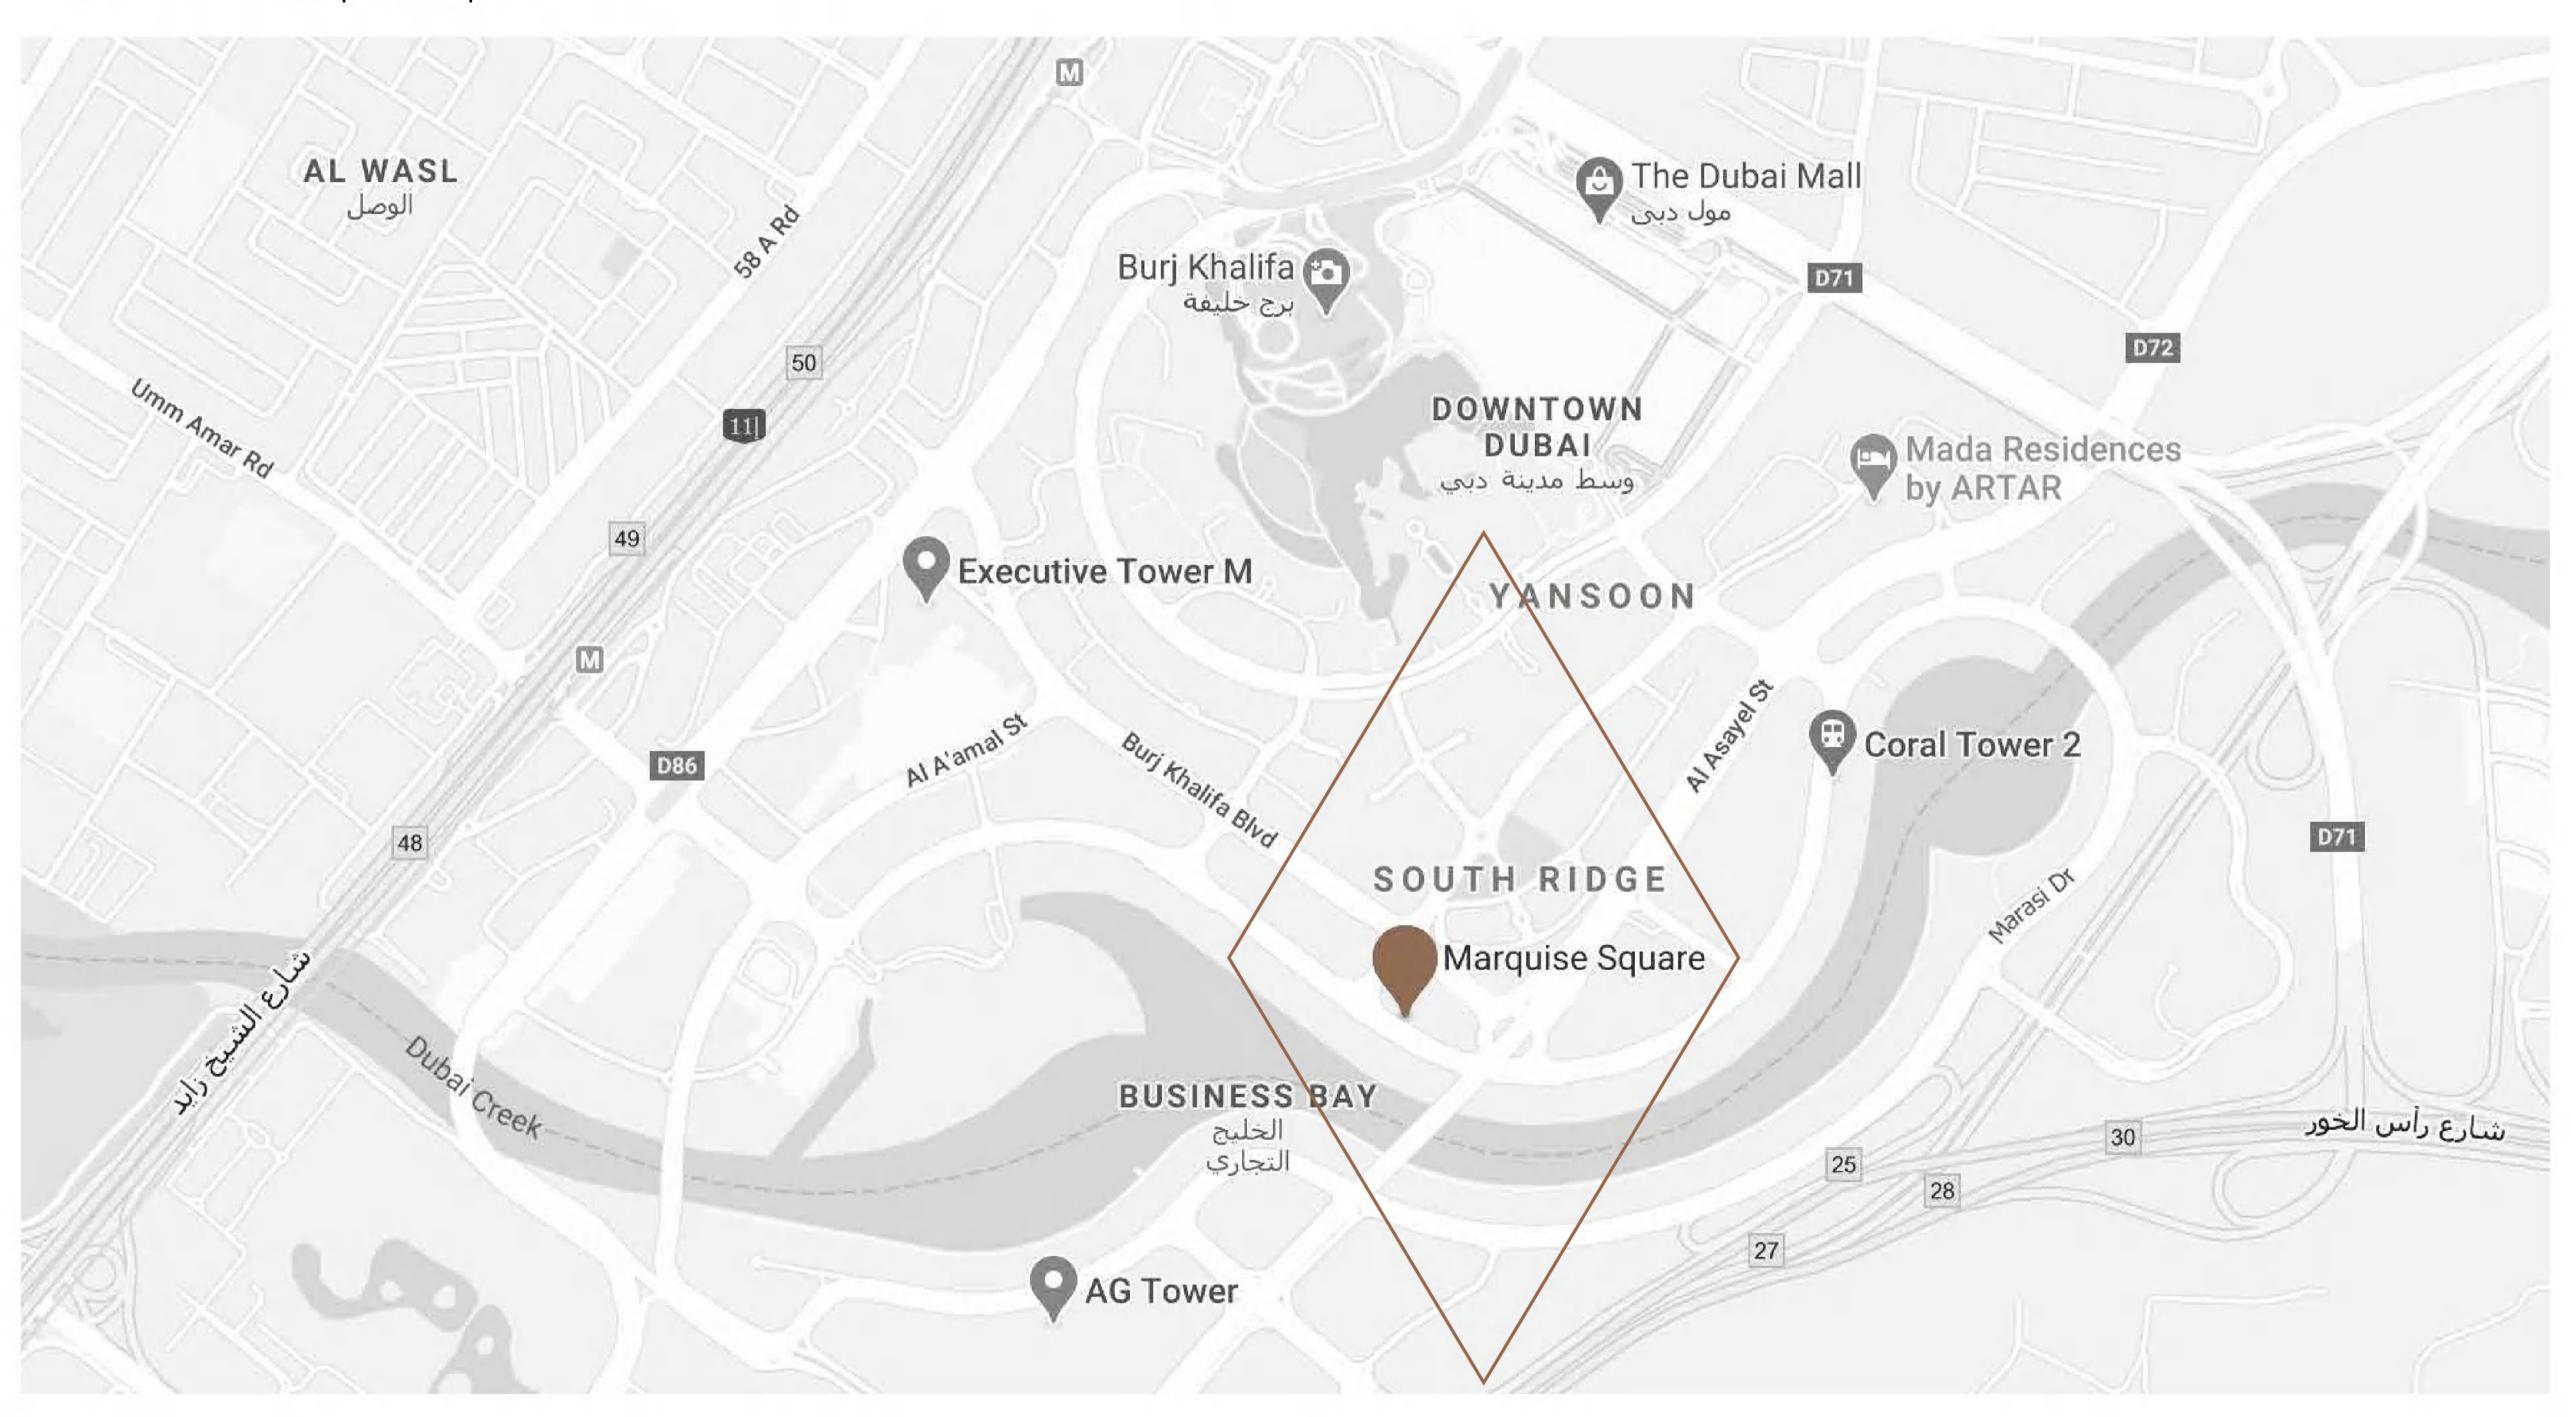

# THE BURJ KHALIFA DISTRICT BE AT THE HEART OF IT

5 minutes from the Dubai Mall

7 minutes from metro station

8 minutes from the Burj Khalifa

8 minutes from the DIFC

# LOCATION

#### MARQUISE SQUARE IS IN THE MOST SOUGHT-AFTER SPOT IN DUBAI

It will be at the heart of the city's future - and this makes it a compelling investment opportunity. Marquise Square is located on Burj Khalifa Street within the world-famous Burj Khalifa District. Its remarkable location is just minutes from the world's tallest building and key business and financial districts, including the Middle East's premier business hub the Dubai International Financial Centre (DIFC).