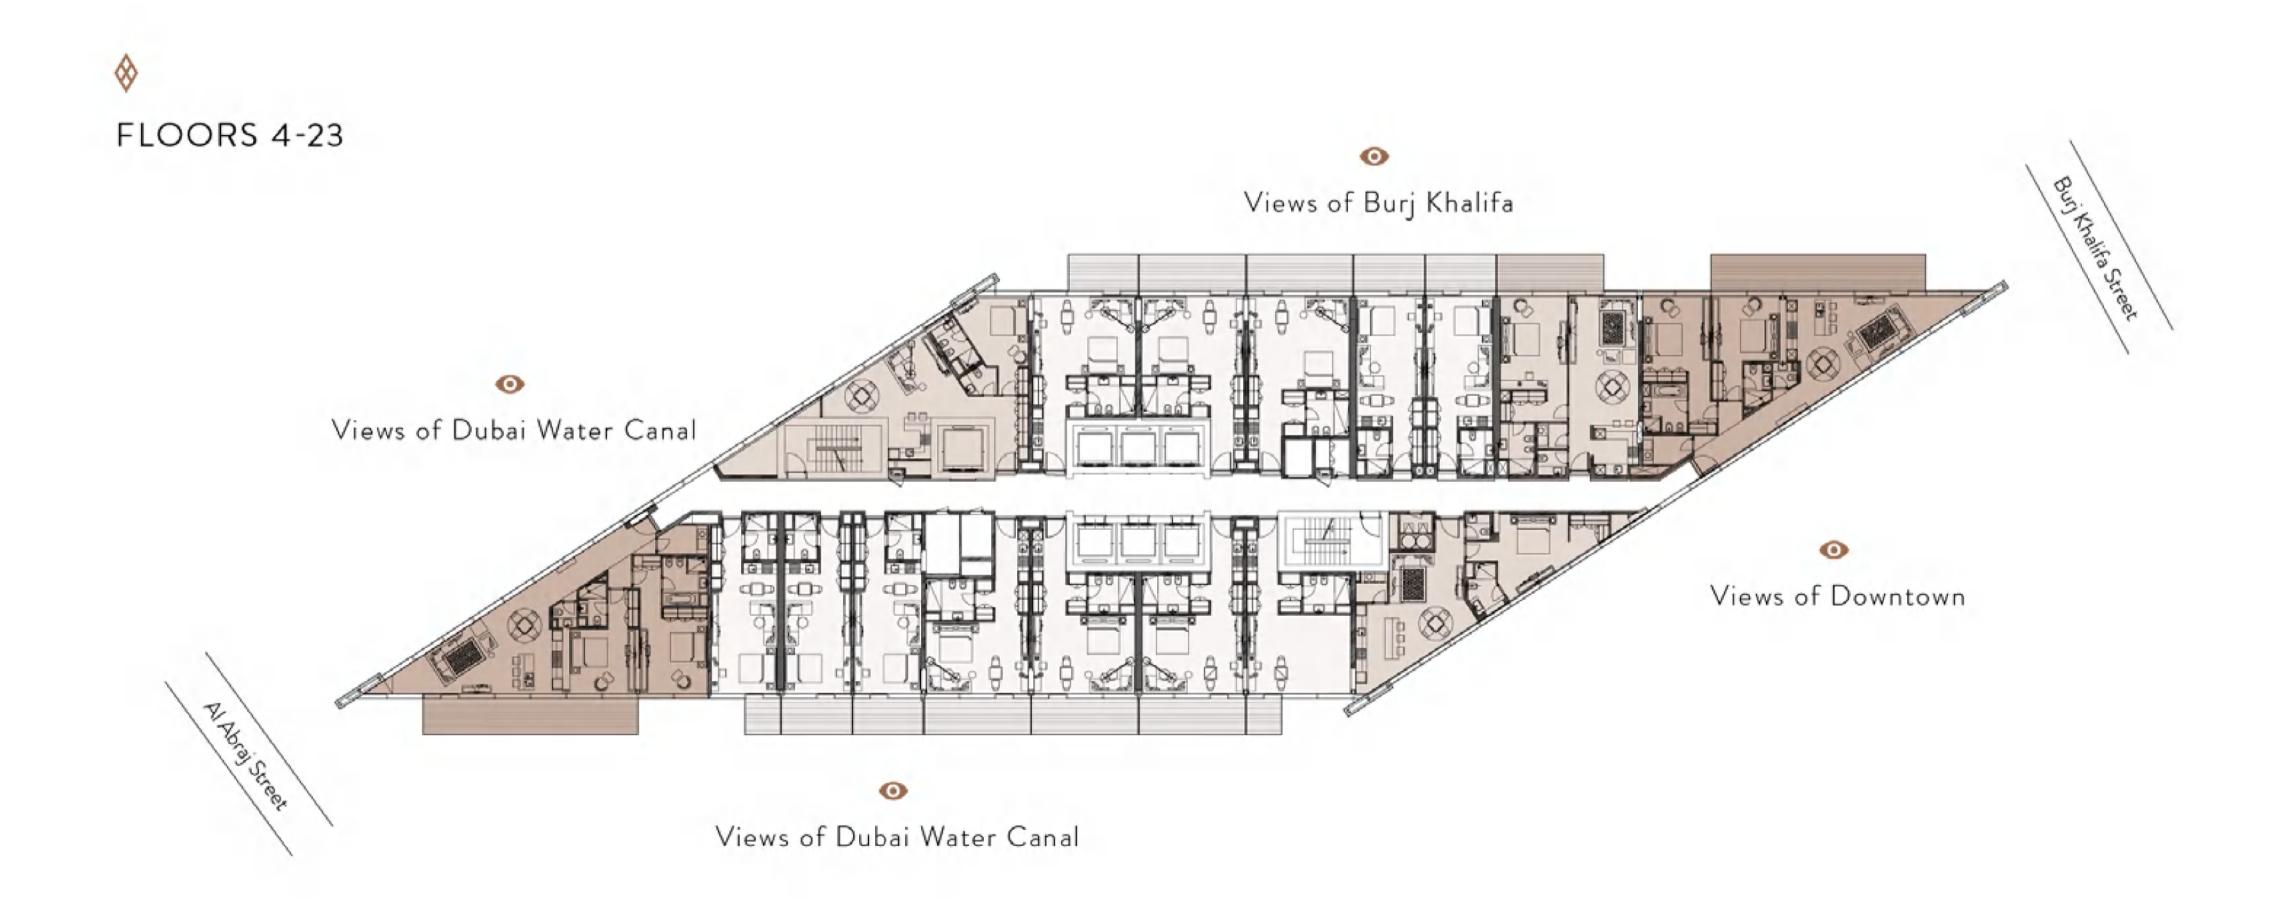

Spanning 29 floors, Marquise Square boasts an impressive range of immaculately finished studio, one-bedroom, two bedroom and three-bedroom apartments.

FRONT ELEVATION