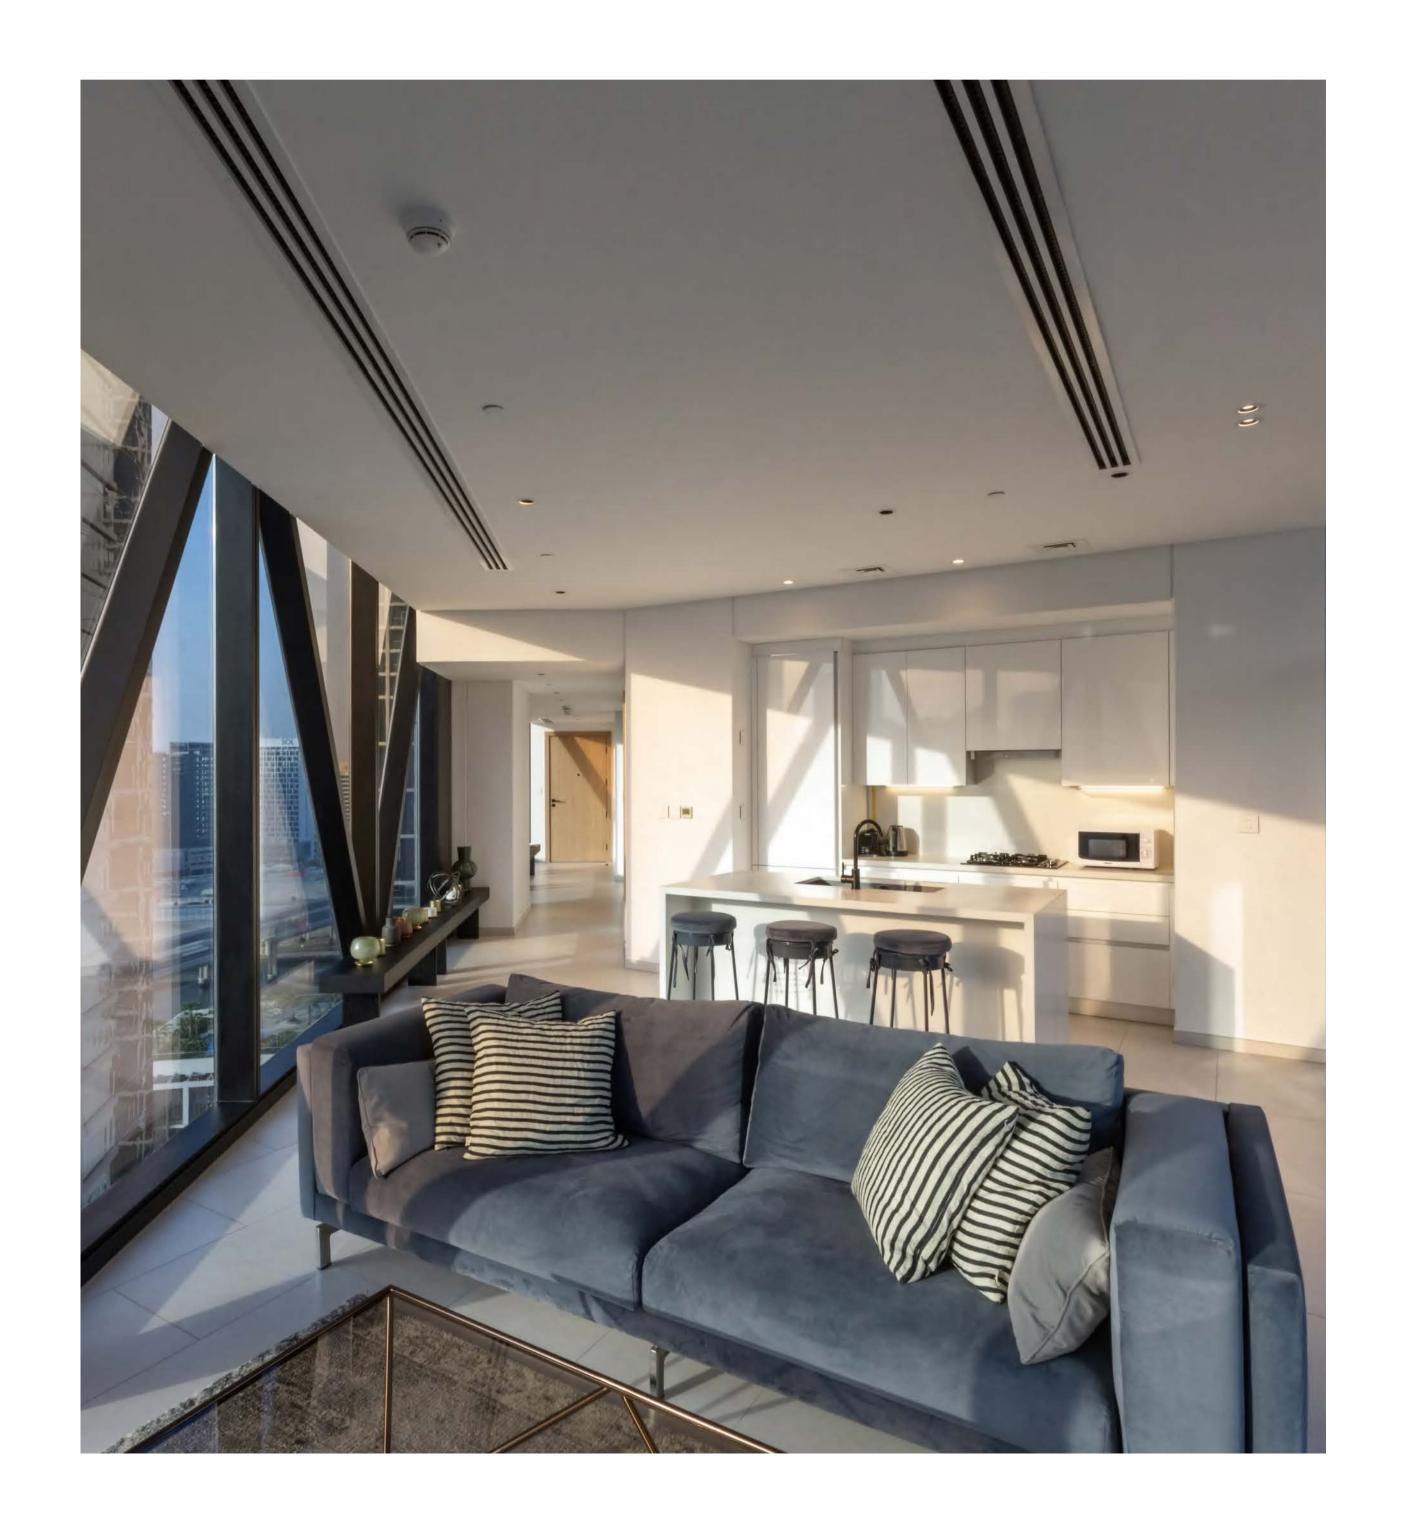

#### INTERIOR

- Bespoke laminated European-made doors
- · Bespoke handles with luxurious matte black finishing throughout
- Bespoke fitted wardrobes in all bedrooms
  High quality Italian tiles

#### KITCHEN

- · Bespoke kitchen designs incorporating an eclectic mix of materials
- · Composite stone worktops and splashbacks with high-end quartz
- Fully integrated top of the range SIEMENS appliances
- · Feature lighting under wall unit
- STOSA Italian-made cabinets and wall units

#### LIGHTING & ELECTRICAL

- European-made LED lighting throughout
- LEGRAND light switches and power sockets
  Cat 6 wiring with television, telephone and data points to principal reception rooms and bedrooms

#### COMMONAREAS

- Welcoming reception lobby incorporating bespoke concierge desk
- 24-hour security service
- Visitor seating lounge
- · Feature lighting and bespoke design at reception
- 5 passenger lift and 1 service lift