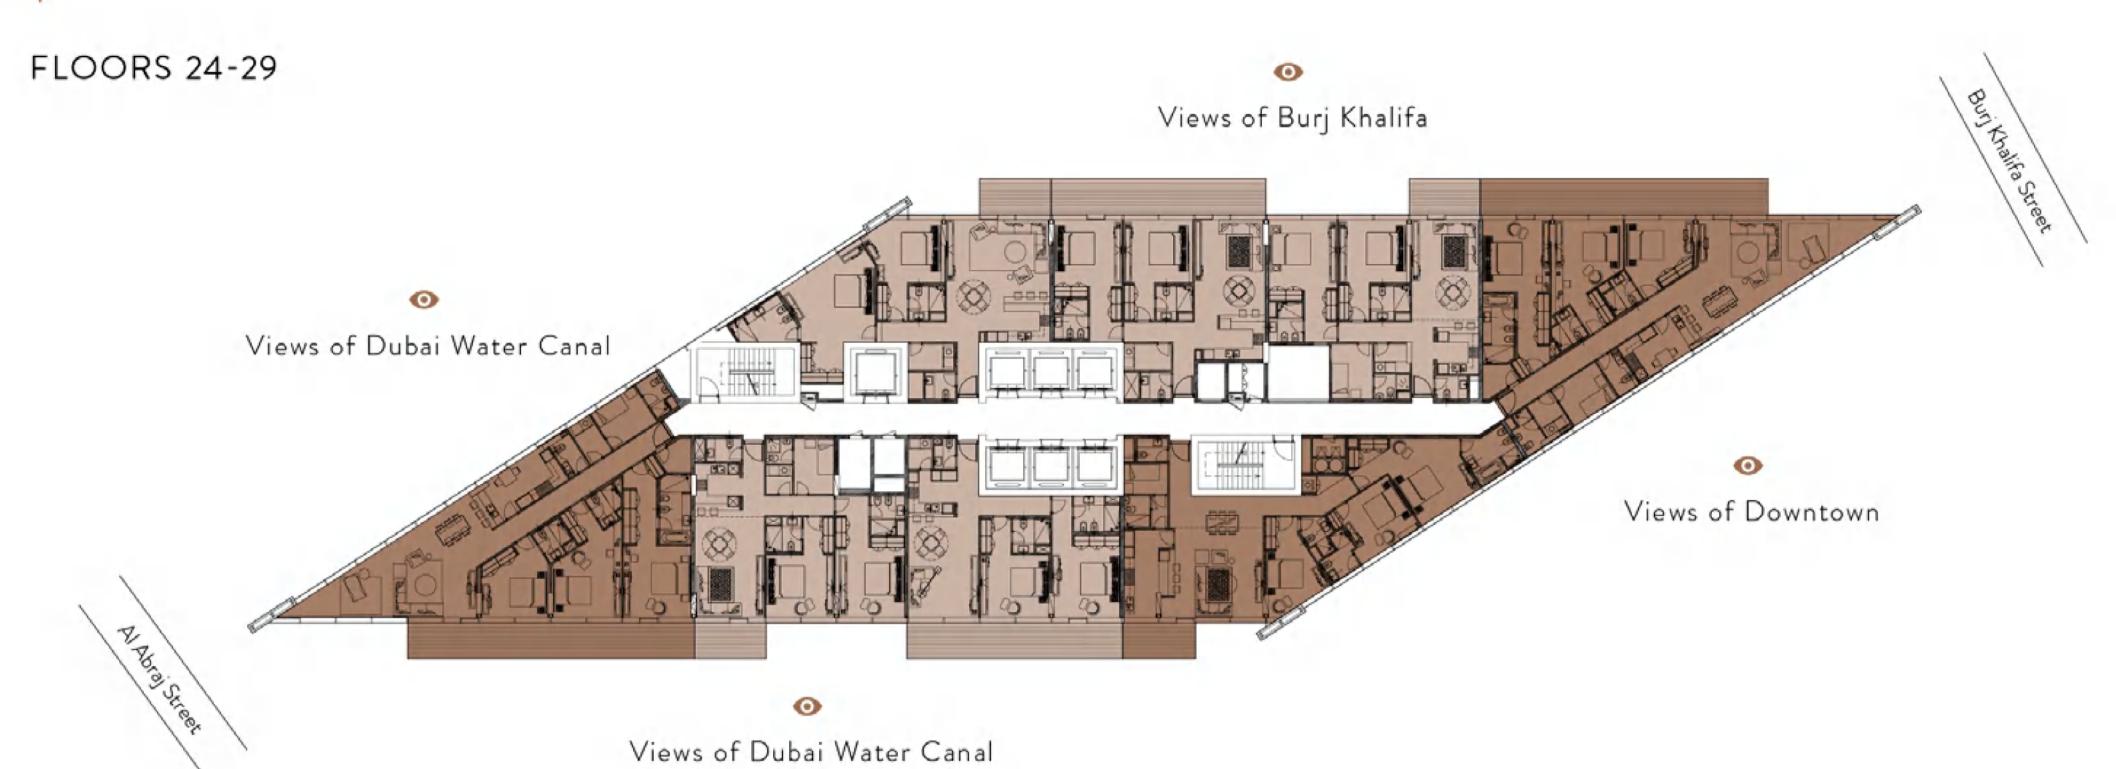

Spanning 29 floors, Marquise Square boasts an impressive range of immaculately finished studio, one-bedroom, two bedroom and three-bedroom apartments.

FRONT ELEVATION